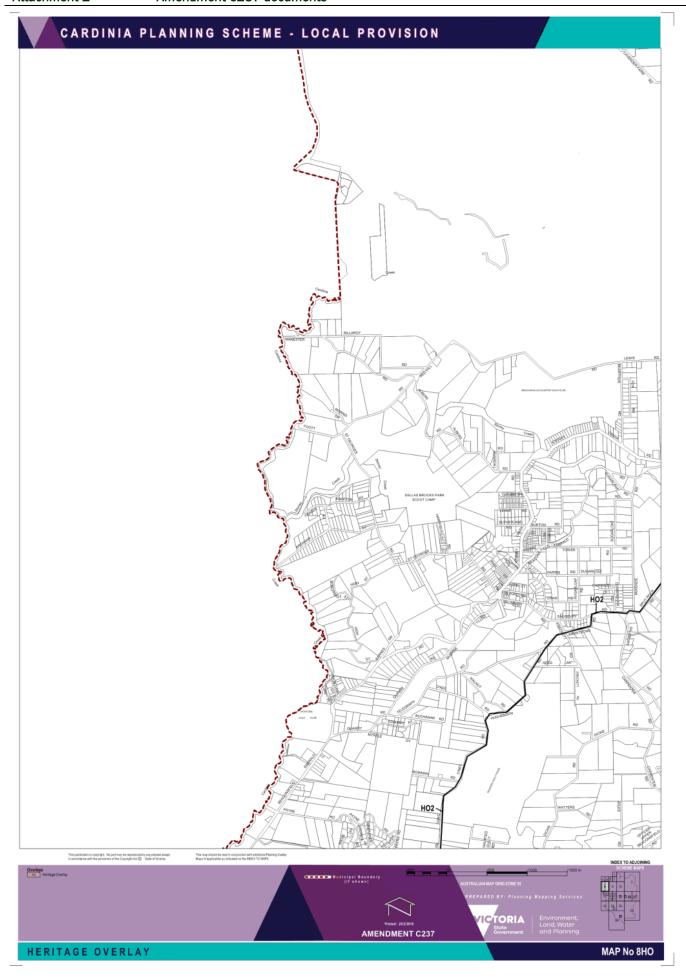

## Changes to the Amendment after exhibition

The amendment documents have been updated following an error that was identified during exhibition in map 018d-hoMap08 which identifies the existing heritage overlay on the property at 28 Beaconsfield - Emerald Road, Upper Beaconsfield as being deleted, which is incorrect. The proposed heritage overlay is proposed to be reduced to ensure that it only covers the area of heritage significance and the map has now been amended to correctly show the reduced extent of H071 to only remain on 28 Beaconsfield-Emerald Road, Upper Beaconsfield.

## Mapping Changes - Overlays

- Amend Planning Scheme Map Nos. 2HO, 3HO, 8HO, 9HO, 10HO, 11HO and 12HO to apply HO2 to land known as "Bowman's Track". HO2 is listed as a heritage place in the Schedule to Clause 43.01 but is currently not mapped.
- Amend Planning Scheme Map No. 8HO to delete-reduce the extent of reference to-HO71
  "Charing Cross Civic & Commercial Precind" as it is currently incorrectly mapped so that it
  only applied to 28 Beaconsfield-Emerald Road, Upper Beaconsfield as all individually
  significant properties except for 28 Beaconsfield-Emerald Road, Upper Beaconsfield are
  separately referenced...and the individual significant properties are separately referenced.
- Amend Planning Scheme Map No. 12HO to accurately reflect the location of the heritage places, 'Cockatoo War Memorial' – 20 Belgrave-Gembrook Road, Cockatoo (HO164).

7.

- Amend Planning Scheme Map No. 2HO in the manner shown on the 1 attached map marked "Cardinia Planning Scheme, Amendment C237".
- Amend Planning Scheme Map No. 3HO in the manner shown on the 1 attached map marked "Cardinia Planning Scheme, Amendment C237".
- Amend Planning Scheme Map No. 7HO in the manner shown on the 1 attached map marked "Cardinia Planning Scheme, Amendment C237".
- 11. Amend Planning Scheme Map No. 8HO in the manner shown on the 2 attached maps marked "Cardinia Planning Scheme, Amendment C237".
- Amend Planning Scheme Map No. 9HO in the manner shown on the 1 attached map marked "Cardinia Planning Scheme, Amendment C237".
- Amend Planning Scheme Map No. 10HO in the manner shown on the 1 attached map marked "Cardinia Planning Scheme, Amendment C237".