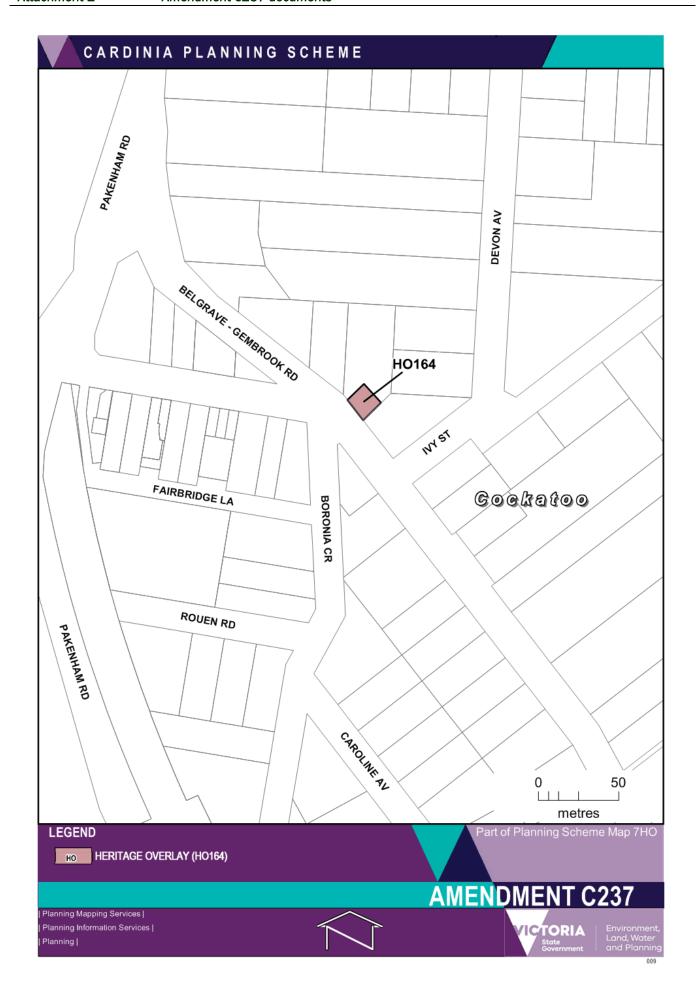

## Mapping Changes - Overlays

- Amend Planning Scheme Map Nos. 2HO, 3HO, 8HO, 9HO, 10HO, 11HO and 12HO to apply HO2 to land known as "Bowman's Track". HO2 is listed as a heritage place in the Schedule to Clause 43.01 but is currently not mapped.
- Amend Planning Scheme Map No. 8HO to delete-reduce the extent of reference to-HO71
  "Charing Cross Civic & Commercial Precind" as it is currently incorrectly mapped so that it
  only applied to 28 Beaconsfield-Emerald Road, Upper Beaconsfield as all individually
  significant properties except for 28 Beaconsfield-Emerald Road, Upper Beaconsfield are
  separately referenced...and the individual significant properties are separately referenced.
- Amend Planning Scheme Map No. 12HO to accurately reflect the location of the heritage places, 'Cockatoo War Memorial' – 20 Belgrave-Gembrook Road, Cockatoo (HO164).