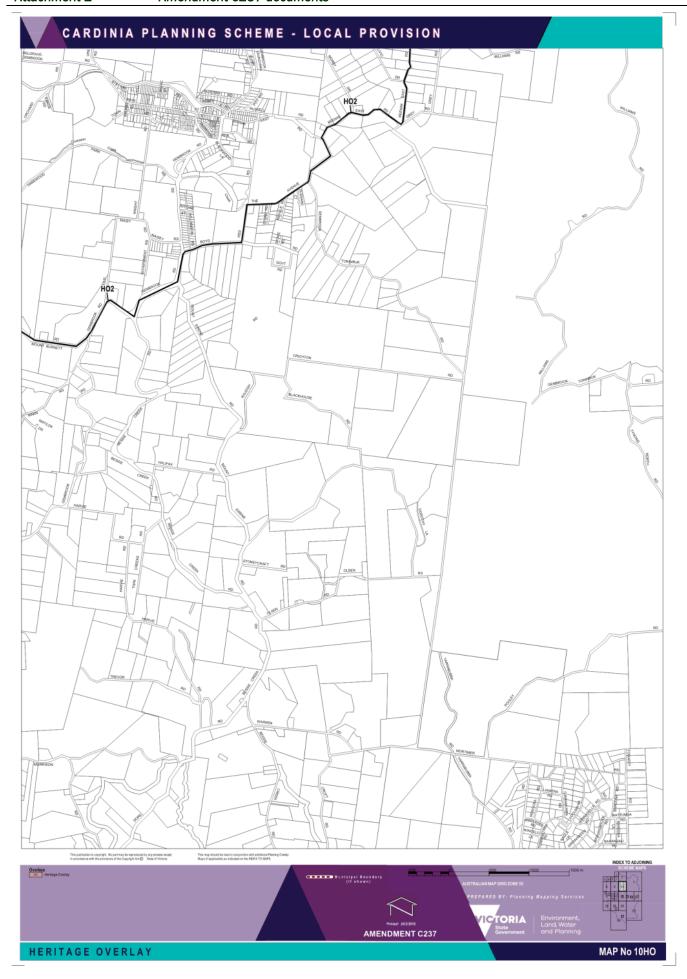

## Mapping Changes - Overlays

- Amend Planning Scheme Map Nos. 2HO, 3HO, 8HO, 9HO, 10HO, 11HO and 12HO to apply HO2 to land known as "Bowman's Track". HO2 is listed as a heritage place in the Schedule to Clause 43.01 but is currently not mapped.
- Amend Planning Scheme Map No. 8HO to delete-reduce the extent of reference to-HO71
  "Charing Cross Civic & Commercial Precind" as it is currently incorrectly mapped so that it
  only applied to 28 Beaconsfield-Emerald Road, Upper Beaconsfield as all individually
  significant properties except for 28 Beaconsfield-Emerald Road, Upper Beaconsfield are
  separately referenced...and the individual significant properties are separately referenced.
- Amend Planning Scheme Map No. 12HO to accurately reflect the location of the heritage places, 'Cockatoo War Memorial' – 20 Belgrave-Gembrook Road, Cockatoo (HO164).

7.

- Amend Planning Scheme Map No. 2HO in the manner shown on the 1 attached map marked "Cardinia Planning Scheme, Amendment C237".
- Amend Planning Scheme Map No. 3HO in the manner shown on the 1 attached map marked "Cardinia Planning Scheme, Amendment C237".
- Amend Planning Scheme Map No. 7HO in the manner shown on the 1 attached map marked "Cardinia Planning Scheme, Amendment C237".
- 11. Amend Planning Scheme Map No. 8HO in the manner shown on the 2 attached maps marked "Cardinia Planning Scheme, Amendment C237".
- Amend Planning Scheme Map No. 9HO in the manner shown on the 1 attached map marked "Cardinia Planning Scheme, Amendment C237".
- Amend Planning Scheme Map No. 10HO in the manner shown on the 1 attached map marked "Cardinia Planning Scheme, Amendment C237".