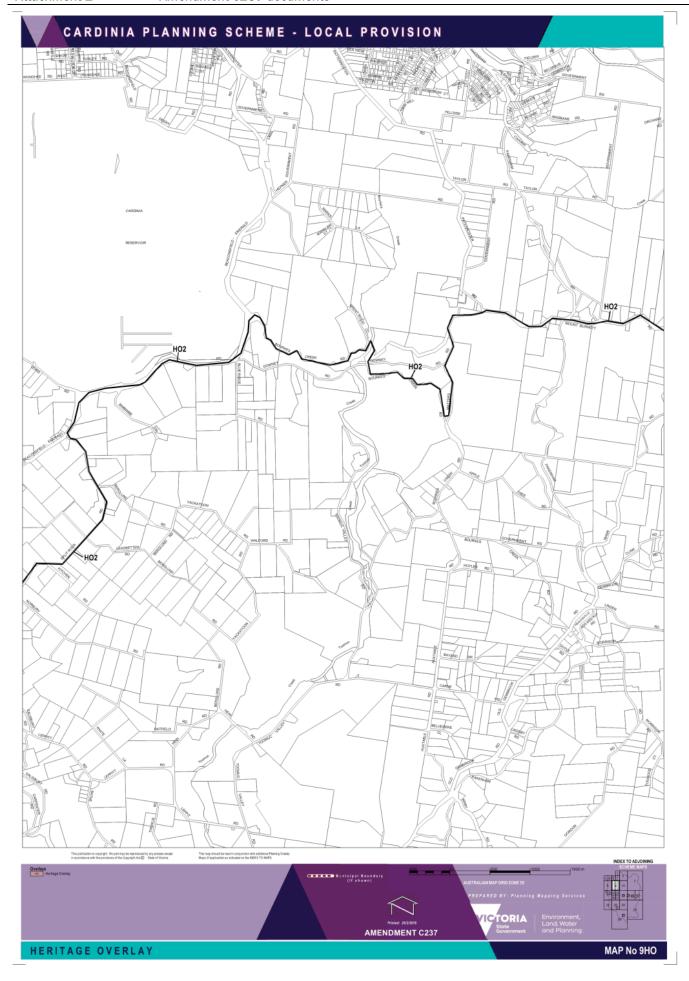

## Mapping Changes - Overlays

- Amend Planning Scheme Map Nos. 2HO, 3HO, 8HO, 9HO, 10HO, 11HO and 12HO to apply HO2 to land known as "Bowman's Track". HO2 is listed as a heritage place in the Schedule to Clause 43.01 but is currently not mapped.
- Amend Planning Scheme Map No. 8HO to delete-reduce the extent of reference to-HO71
  "Charing Cross Civic & Commercial Precind" as it is currently incorrectly mapped so that it
  only applied to 28 Beaconsfield-Emerald Road, Upper Beaconsfield as all individually
  significant properties except for 28 Beaconsfield-Emerald Road, Upper Beaconsfield are
  separately referenced...and the individual significant properties are separately referenced.
- Amend Planning Scheme Map No. 12HO to accurately reflect the location of the heritage places, 'Cockatoo War Memorial' – 20 Belgrave-Gembrook Road, Cockatoo (HO164).

7.

- Amend Planning Scheme Map No. 2HO in the manner shown on the 1 attached map marked "Cardinia Planning Scheme, Amendment C237".
- Amend Planning Scheme Map No. 3HO in the manner shown on the 1 attached map marked "Cardinia Planning Scheme, Amendment C237".
- Amend Planning Scheme Map No. 7HO in the manner shown on the 1 attached map marked "Cardinia Planning Scheme, Amendment C237".
- 11. Amend Planning Scheme Map No. 8HO in the manner shown on the 2 attached maps marked "Cardinia Planning Scheme, Amendment C237".
- Amend Planning Scheme Map No. 9HO in the manner shown on the 1 attached map marked "Cardinia Planning Scheme, Amendment C237".
- Amend Planning Scheme Map No. 10HO in the manner shown on the 1 attached map marked "Cardinia Planning Scheme, Amendment C237".