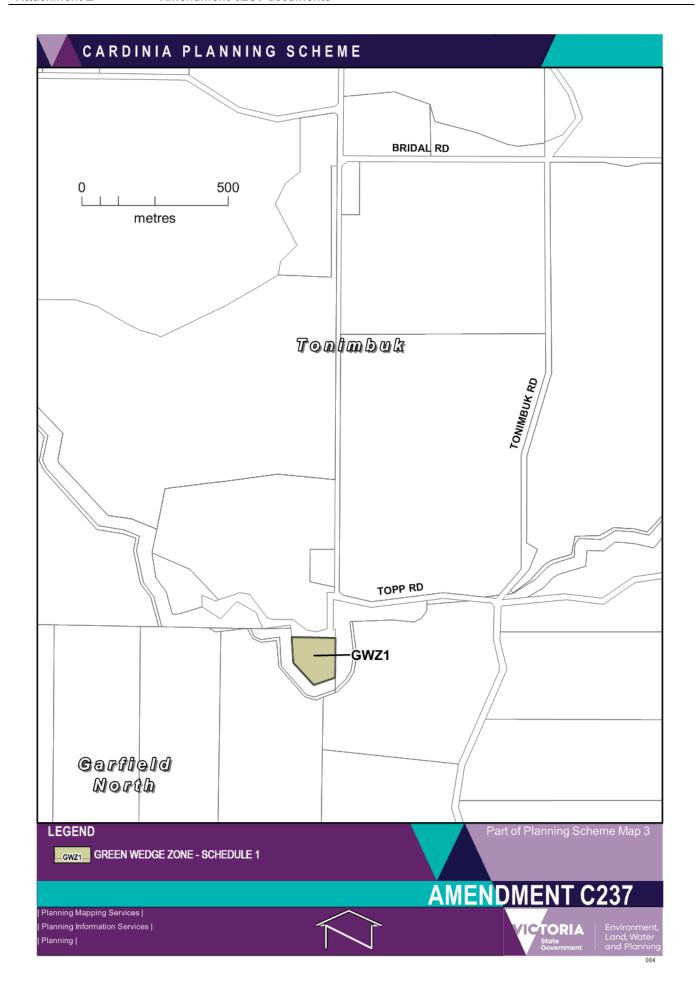

#### Mapping Changes - Zones

- Amend Planning Scheme Map 3 to rezone land at 65 Topp Road, Garfield North from Public Use Zone Schedule 1 to Green Wedge Zone Schedule 1 to reflect the land being in private ownership.
- Amend Planning Scheme Map 6 to rezone the land owned by Telstra at 368-370 Belgrave Gembrook Road, Emerald from Public Use Zone – Schedule 1 to Mixed Use Zone to reflect the underlying zone and that Telstra is privately owned.
- Amend Planning Scheme Map 12 to rezone land at LRES1 PS740727 and 24 Old Princes Highway, Beaconsfield from Commercial Zone 1 to Public Park and Recreation Zone to reflect the sites use as a Council owned reserve.
- Amend Planning Scheme Map 18 to rezone the portion of land at 106 Bullen Road, Tynong owned by Telstra from Commonwealth Land Not Controlled by the Planning Scheme to Green Wedge Zone – Schedule 1 to reflect the underlying zone and that Telstra is privately owned.