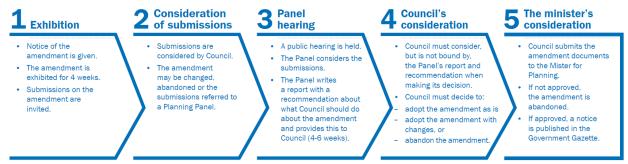

## **Next Steps**

We are at Stage 4 of the Planning Scheme Amendment Process as detailed below in Figure 1.

Figure 1. Steps in the Planning Scheme Amendment Process

If Council resolves to adopt the Amendment, officers will prepare the final documents and submit these to the Minister for Planning for approval (Stage 5). Approval timeframes of the Amendment cannot be confirmed and are subject to processes undertaken by DELWP. Approval of the Amendment concludes this process.