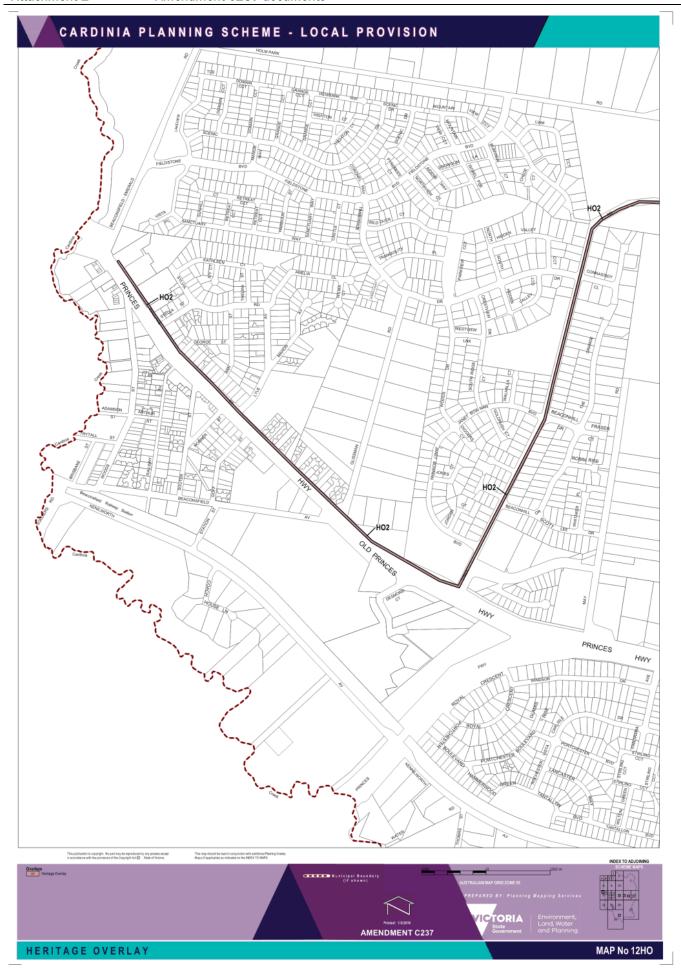

## Mapping Changes - Overlays

- Amend Planning Scheme Map Nos. 2HO, 3HO, 8HO, 9HO, 10HO, 11HO and 12HO to apply HO2 to land known as "Bowman's Track". HO2 is listed as a heritage place in the Schedule to Clause 43.01 but is currently not mapped.
- Amend Planning Scheme Map No. 8HO to delete-reduce the extent of reference to-HO71
  "Charing Cross Civic & Commercial Precind" as it is currently incorrectly mapped so that it
  only applied to 28 Beaconsfield-Emerald Road, Upper Beaconsfield as all individually
  significant properties except for 28 Beaconsfield-Emerald Road, Upper Beaconsfield are
  separately referenced...and the individual significant properties are separately referenced.
- Amend Planning Scheme Map No. 12HO to accurately reflect the location of the heritage places, 'Cockatoo War Memorial' – 20 Belgrave-Gembrook Road, Cockatoo (HO164).