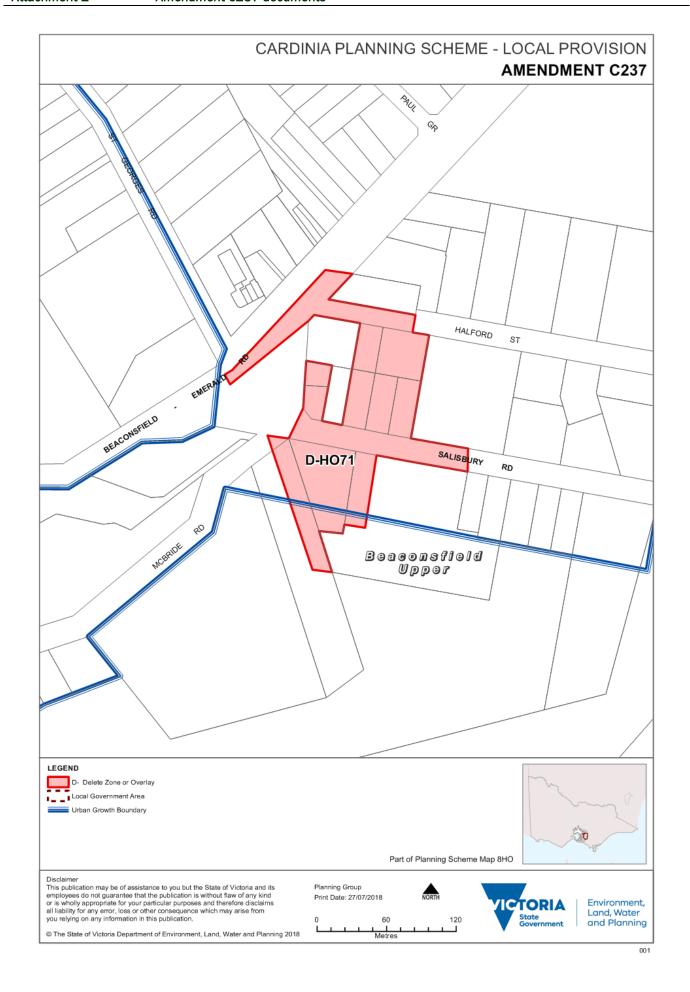

## Changes to the Amendment after exhibition

The amendment documents have been updated following an error that was identified during exhibition in map 018d-hoMap08 which identifies the existing heritage overlay on the property at 28 Beaconsfield - Emerald Road, Upper Beaconsfield as being deleted, which is incorrect. The proposed heritage overlay is proposed to be reduced to ensure that it only covers the area of heritage significance and the map has now been amended to correctly show the reduced extent of H071 to only remain on 28 Beaconsfield-Emerald Road, Upper Beaconsfield.

The Schedule to Clause 43.01 has also been amended to change the name of the heritage property referenced as H071. The owner at the property (submitter no. 4) at 28 Beaconsfield-Emerald Road, Upper Beaconsfield was made aware of this error via phone conversation and email.

## Mapping Changes - Overlays

- Amend Planning Scheme Map Nos. 2HO, 3HO, 8HO, 9HO, 10HO, 11HO and 12HO to apply HO2 to land known as "Bowman's Track". HO2 is listed as a heritage place in the Schedule to Clause 43.01 but is currently not mapped.
- Amend Planning Scheme Map No. 8HO to delete-reduce the extent of reference to-HO71
  "Charing Cross Civic & Commercial Precind" as it is currently incorrectly mapped so that it
  only applied to 28 Beaconsfield-Emerald Road, Upper Beaconsfield as all individually
  significant properties except for 28 Beaconsfield-Emerald Road, Upper Beaconsfield are
  separately referenced...and the individual significant properties are separately referenced.
- Amend Planning Scheme Map No. 12HO to accurately reflect the location of the heritage places, 'Cockatoo War Memorial' – 20 Belgrave-Gembrook Road, Cockatoo (HO164).