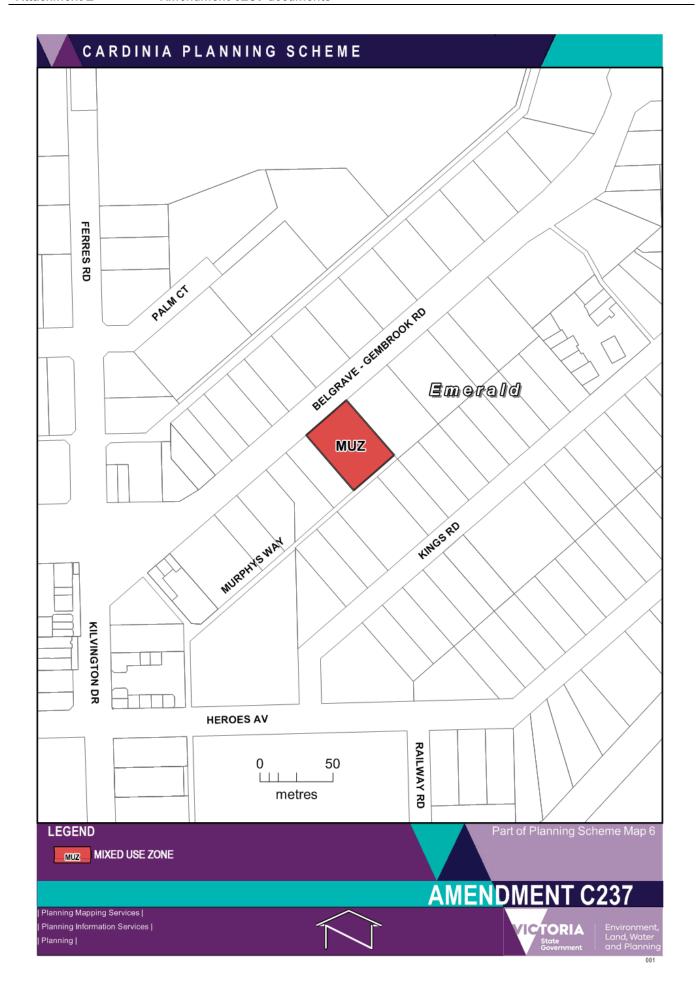

#### Mapping Changes - Zones

- Amend Planning Scheme Map 3 to rezone land at 65 Topp Road, Garfield North from Public Use Zone Schedule 1 to Green Wedge Zone Schedule 1 to reflect the land being in private ownership.
- Amend Planning Scheme Map 6 to rezone the land owned by Telstra at 368-370 Belgrave Gembrook Road, Emerald from Public Use Zone – Schedule 1 to Mixed Use Zone to reflect the underlying zone and that Telstra is privately owned.
- Amend Planning Scheme Map 12 to rezone land at LRES1 PS740727 and 24 Old Princes Highway, Beaconsfield from Commercial Zone 1 to Public Park and Recreation Zone to reflect the sites use as a Council owned reserve.
- Amend Planning Scheme Map 18 to rezone the portion of land at 106 Bullen Road, Tynong owned by Telstra from Commonwealth Land Not Controlled by the Planning Scheme to Green Wedge Zone – Schedule 1 to reflect the underlying zone and that Telstra is privately owned.