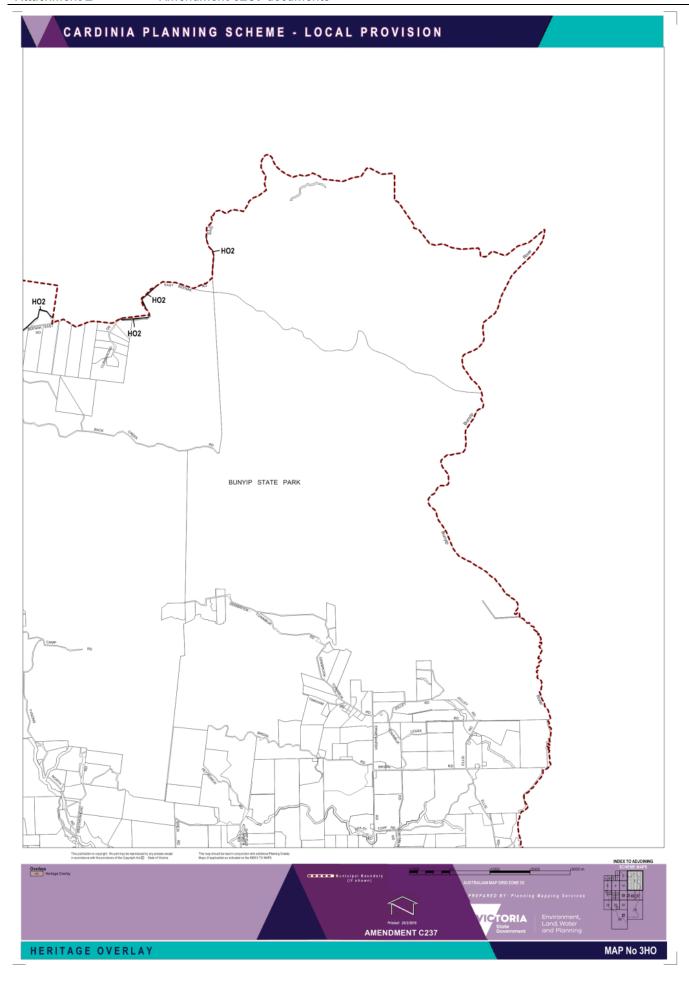

## Mapping Changes - Overlays

- Amend Planning Scheme Map Nos. 2HO, 3HO, 8HO, 9HO, 10HO, 11HO and 12HO to apply HO2 to land known as "Bowman's Track". HO2 is listed as a heritage place in the Schedule to Clause 43.01 but is currently not mapped.
- Amend Planning Scheme Map No. 8HO to delete-reduce the extent of reference to-HO71
  "Charing Cross Civic & Commercial Precind" as it is currently incorrectly mapped so that it
  only applied to 28 Beaconsfield-Emerald Road, Upper Beaconsfield as all individually
  significant properties except for 28 Beaconsfield-Emerald Road, Upper Beaconsfield are
  separately referenced...and the individual significant properties are separately referenced.
- Amend Planning Scheme Map No. 12HO to accurately reflect the location of the heritage places, 'Cockatoo War Memorial' – 20 Belgrave-Gembrook Road, Cockatoo (HO164).

7.

- Amend Planning Scheme Map No. 2HO in the manner shown on the 1 attached map marked "Cardinia Planning Scheme, Amendment C237".
- Amend Planning Scheme Map No. 3HO in the manner shown on the 1 attached map marked "Cardinia Planning Scheme, Amendment C237".
- Amend Planning Scheme Map No. 7HO in the manner shown on the 1 attached map marked "Cardinia Planning Scheme, Amendment C237".
- 11. Amend Planning Scheme Map No. 8HO in the manner shown on the 2 attached maps marked "Cardinia Planning Scheme, Amendment C237".
- Amend Planning Scheme Map No. 9HO in the manner shown on the 1 attached map marked "Cardinia Planning Scheme, Amendment C237".
- Amend Planning Scheme Map No. 10HO in the manner shown on the 1 attached map marked "Cardinia Planning Scheme, Amendment C237".