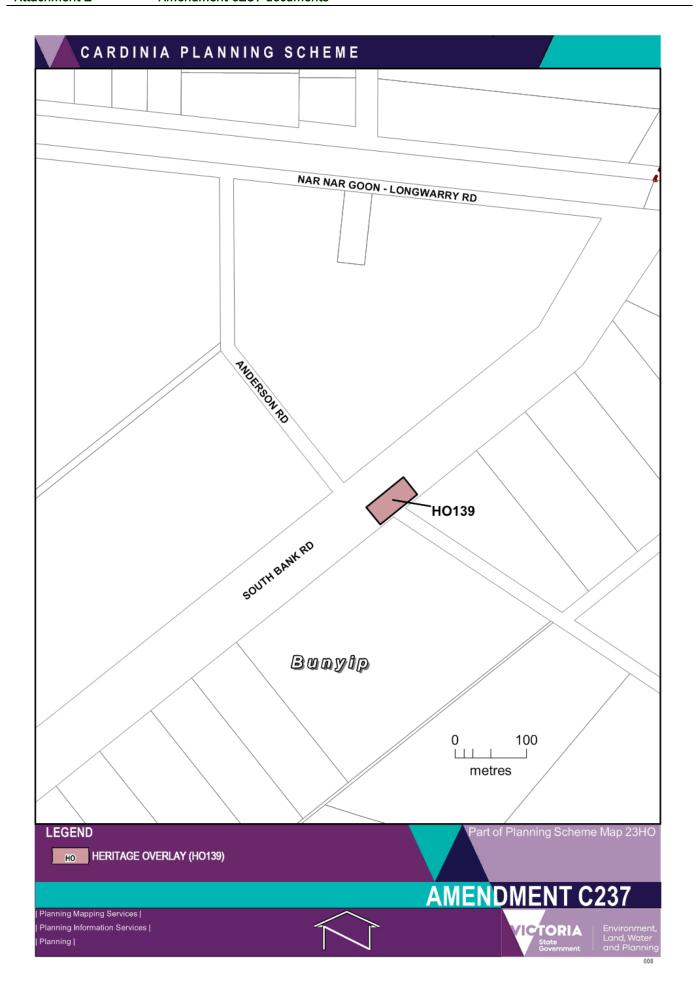

- Amend Planning Scheme Map No. 14HO to apply HO65 to 1A Main Street, Pakenham to reflect the location of the St. James Church of England and the significant garden. HO65 is listed as a heritage place in the Schedule to Clause 43.01 but is currently not mapped.
- Amend Planning Scheme Map No. 23HO to apply HO139 to land at Southbank Road, Bunyip
  to reflect the location of the significant bridge "Main Drain Bridge". HO139 is listed as a
  heritage place in the Schedule to Clause 43.01 but is currently not mapped.
- Amend Planning Scheme Map No. 29HO to apply HO136 to the land at Fourteen Mile Road, lona to reflect the location of the significant bridge "Bunyip River Bridge". HO136 is listed as a heritage place in the Schedule to Clause 43.01 but is currently not mapped.
- Amend Planning Scheme Map No. 3ESO to apply the Environmental Significance Overlay Schedule 1 to the land at 65 Topp Road, Garfield North to reflect the land being in private ownership.
- Amend Planning Scheme Map No. 8ESO to apply the Environmental Significance Overlay Schedule 1 to the land at 106 Bullen Road, Tynong to reflect the underlying overlay on a Telstra owned site.

OVERLAYS - CLAUSE 43.01 - SCHEDULE PAGE 5 OF 30

| PS<br>map<br>ref | Heritage place                                                    | External paint controls apply? | Internal<br>alteration<br>controls<br>apply? | Tree<br>controls<br>apply? | Outbuildings<br>or fences not<br>exempt under<br>Clause 43.01-4 | Included on the<br>Victorian<br>Hertiage Register<br>under the<br>Heritage Act<br>2017? | Prohibited uses permitted? | Aboriginal<br>heritage<br>place? |
|------------------|-------------------------------------------------------------------|--------------------------------|----------------------------------------------|----------------------------|-----------------------------------------------------------------|-----------------------------------------------------------------------------------------|----------------------------|----------------------------------|
| HO60             | Nathan's Shop Row<br>20-22 Main Street, Bunyip                    | Yes                            | No                                           | No                         | No                                                              | No                                                                                      | No                         | No                               |
| HO138            | Murray Road Bridge<br>Murray Road, Bunyip                         | Yes                            | No                                           | No                         | Ne                                                              | No                                                                                      | No                         | No                               |
| HO142            | Bunyip Railway Sub Station<br>Nar Nar Goon-Longwarry Road, Bunyip | -                              | -                                            | -                          | -                                                               | Yes<br>Ref No H2025                                                                     | Yes                        | No                               |
| HO84             | Bunyip State School<br>1290 Nar Nar Goon-Longwarry Road, Bunyip   | Yes                            | No                                           | Yes                        | No                                                              | No                                                                                      | No                         | No                               |
| HO99             | Bunyip Fire Station<br>13 Pearson Street, Bunyip                  | Yes                            | No                                           | No                         | No                                                              | No                                                                                      | No                         | No                               |
| HO152            | House<br>5-7 Princess Street, Bunyip                              | No                             | No                                           | No                         | No                                                              | No                                                                                      | No                         | No                               |
| HO139            | Main Drain Bridge<br>Southbank Road, Bunyip                       | Yes                            | No                                           | No                         | No                                                              | No                                                                                      | No                         | No                               |
| BUNYIF           | NORTH                                                             |                                |                                              |                            |                                                                 |                                                                                         |                            |                                  |
| HO122            | Woodlands (later Fern Hill)<br>50 Topp Road, Bunyip North         | Yes                            | No                                           | Yes                        | No                                                              | No                                                                                      | No                         | No                               |
| CARDIN           | IIA                                                               |                                |                                              |                            |                                                                 |                                                                                         |                            |                                  |
| HO153            | Corofin (House) & Hawthorn Hedges<br>2245 Ballarto Road, Cardinia | No                             | No                                           | Yes                        | No                                                              | No                                                                                      | No                         | No                               |
| HO154            | Cardinia Presbyterian Church<br>2400 Ballarto Road, Cardinia      | No                             | No                                           | Yes                        | No                                                              | No                                                                                      | No                         | No                               |