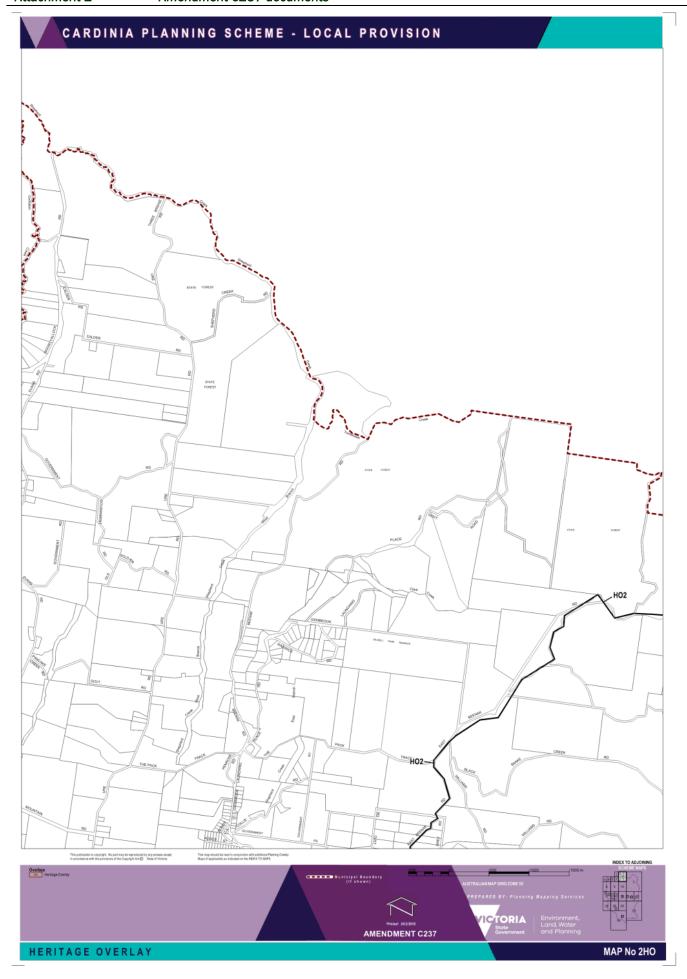

## Mapping Changes - Overlays

- Amend Planning Scheme Map Nos. 2HO, 3HO, 8HO, 9HO, 10HO, 11HO and 12HO to apply HO2 to land known as "Bowman's Track". HO2 is listed as a heritage place in the Schedule to Clause 43.01 but is currently not mapped.
- Amend Planning Scheme Map No. 8HO to delete-reduce the extent of reference to-HO71
  "Charing Cross Civic & Commercial Precind" as it is currently incorrectly mapped so that it
  only applied to 28 Beaconsfield-Emerald Road, Upper Beaconsfield as all individually
  significant properties except for 28 Beaconsfield-Emerald Road, Upper Beaconsfield are
  separately referenced...and the individual significant properties are separately referenced.
- Amend Planning Scheme Map No. 12HO to accurately reflect the location of the heritage places, 'Cockatoo War Memorial' – 20 Belgrave-Gembrook Road, Cockatoo (HO164).

7.

- Amend Planning Scheme Map No. 2HO in the manner shown on the 1 attached map marked "Cardinia Planning Scheme, Amendment C237".
- Amend Planning Scheme Map No. 3HO in the manner shown on the 1 attached map marked "Cardinia Planning Scheme, Amendment C237".
- Amend Planning Scheme Map No. 7HO in the manner shown on the 1 attached map marked "Cardinia Planning Scheme, Amendment C237".
- 11. Amend Planning Scheme Map No. 8HO in the manner shown on the 2 attached maps marked "Cardinia Planning Scheme, Amendment C237".
- Amend Planning Scheme Map No. 9HO in the manner shown on the 1 attached map marked "Cardinia Planning Scheme, Amendment C237".
- Amend Planning Scheme Map No. 10HO in the manner shown on the 1 attached map marked "Cardinia Planning Scheme, Amendment C237".