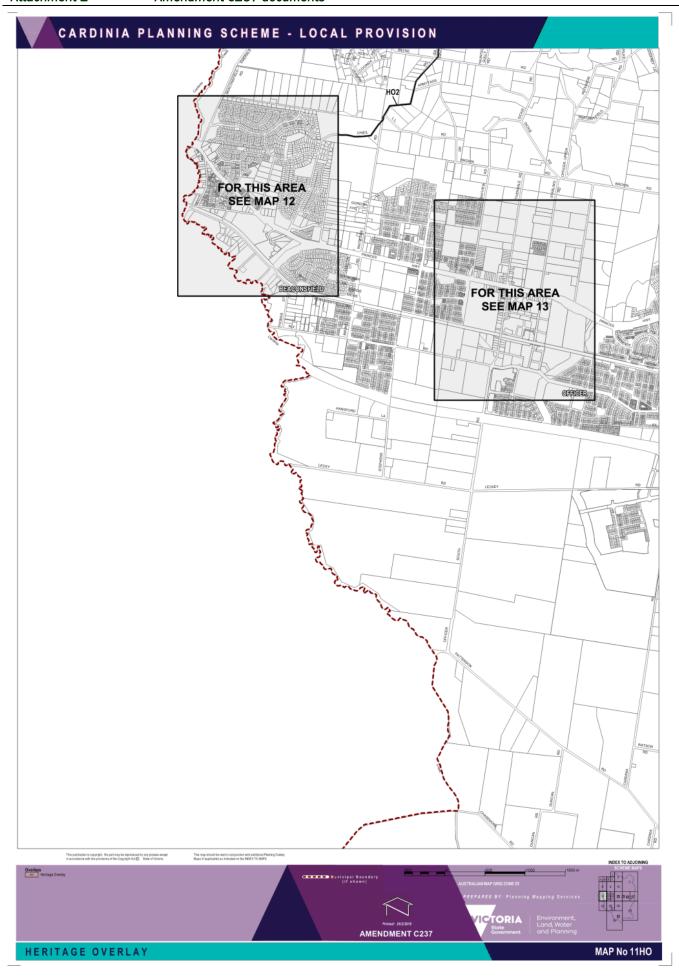

## Mapping Changes - Overlays

- Amend Planning Scheme Map Nos. 2HO, 3HO, 8HO, 9HO, 10HO, 11HO and 12HO to apply HO2 to land known as "Bowman's Track". HO2 is listed as a heritage place in the Schedule to Clause 43.01 but is currently not mapped.
- Amend Planning Scheme Map No. 8HO to delete-reduce the extent of reference to-HO71
  "Charing Cross Civic & Commercial Precind" as it is currently incorrectly mapped so that it
  only applied to 28 Beaconsfield-Emerald Road, Upper Beaconsfield as all individually
  significant properties except for 28 Beaconsfield-Emerald Road, Upper Beaconsfield are
  separately referenced...and the individual significant properties are separately referenced.
- Amend Planning Scheme Map No. 12HO to accurately reflect the location of the heritage places, 'Cockatoo War Memorial' – 20 Belgrave-Gembrook Road, Cockatoo (HO164).

- 14. Amend Planning Scheme Map No. 11HO in the manner shown on the 1 attached map marked "Cardinia Planning Scheme, Amendment C237".
- Amend Planning Scheme Map No. 12HO in the manner shown on the 1 attached map marked "Cardinia Planning Scheme, Amendment C237".
- 16. Amend Planning Scheme Map No. 14HO in the manner shown on the 1 attached map marked "Cardinia Planning Scheme, Amendment C237".
- Amend Planning Scheme Map No. 23HO in the manner shown on the 1 attached map marked "Cardinia Planning Scheme, Amendment C237".
- Amend Planning Scheme Map No. 29HO in the manner shown on the 1 attached map marked "Cardinia Planning Scheme, Amendment C237".