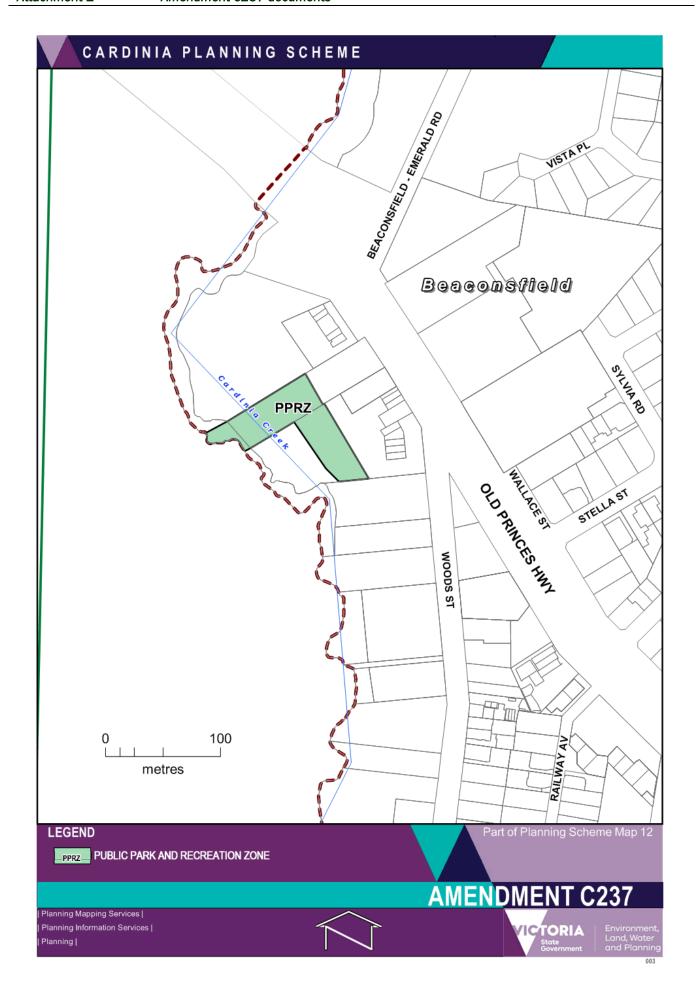

#### Mapping Changes - Zones

- Amend Planning Scheme Map 3 to rezone land at 65 Topp Road, Garfield North from Public Use Zone Schedule 1 to Green Wedge Zone Schedule 1 to reflect the land being in private ownership.
- Amend Planning Scheme Map 6 to rezone the land owned by Telstra at 368-370 Belgrave Gembrook Road, Emerald from Public Use Zone – Schedule 1 to Mixed Use Zone to reflect the underlying zone and that Telstra is privately owned.
- Amend Planning Scheme Map 12 to rezone land at LRES1 PS740727 and 24 Old Princes Highway, Beaconsfield from Commercial Zone 1 to Public Park and Recreation Zone to reflect the sites use as a Council owned reserve.
- Amend Planning Scheme Map 18 to rezone the portion of land at 106 Bullen Road, Tynong owned by Telstra from Commonwealth Land Not Controlled by the Planning Scheme to Green Wedge Zone – Schedule 1 to reflect the underlying zone and that Telstra is privately owned.