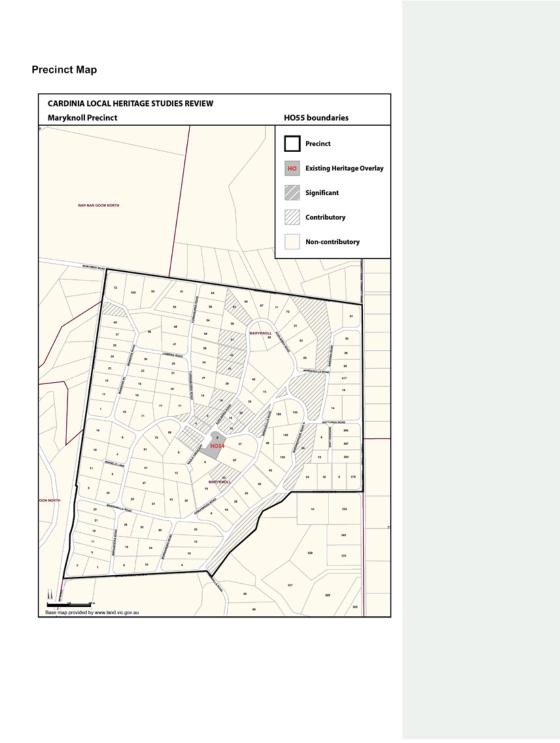

## Incorporated Documents

 Amend the document "Maryknoll Township Heritage Precinct Incorporated Plan" which is incorporated under Clause <u>72.0481.04</u>, to re word the permit exemptions for an outbuilding and open sided pergola.