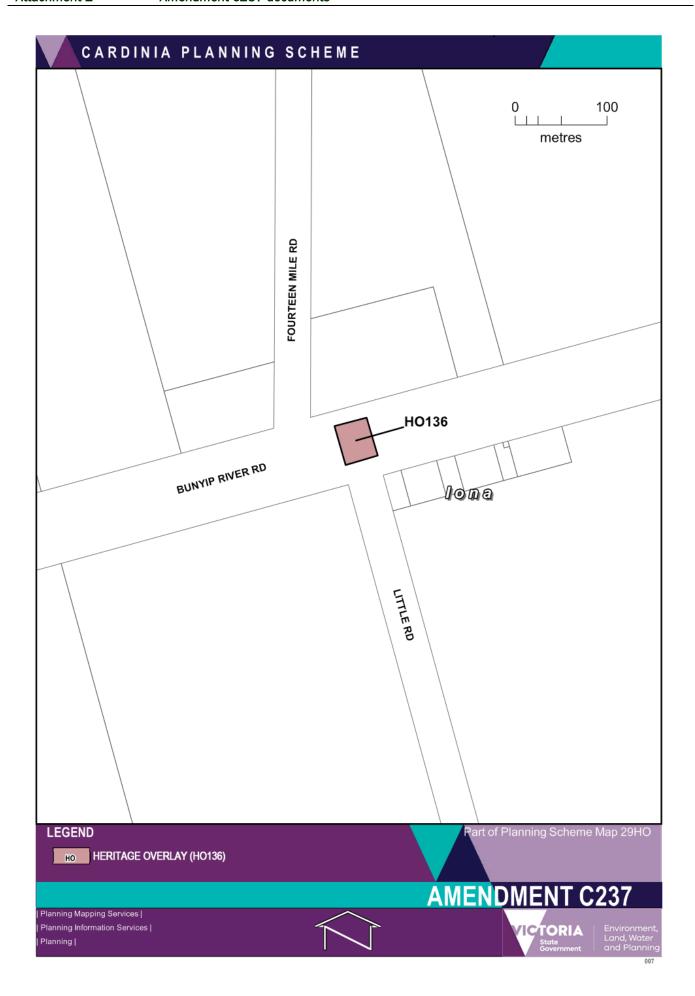

- Amend Planning Scheme Map No. 14HO to apply HO65 to 1A Main Street, Pakenham to reflect the location of the St. James Church of England and the significant garden. HO65 is listed as a heritage place in the Schedule to Clause 43.01 but is currently not mapped.
- Amend Planning Scheme Map No. 23HO to apply HO139 to land at Southbank Road, Bunyip
  to reflect the location of the significant bridge "Main Drain Bridge". HO139 is listed as a
  heritage place in the Schedule to Clause 43.01 but is currently not mapped.
- Amend Planning Scheme Map No. 29HO to apply HO136 to the land at Fourteen Mile Road, lona to reflect the location of the significant bridge "Bunyip River Bridge". HO136 is listed as a heritage place in the Schedule to Clause 43.01 but is currently not mapped.
- Amend Planning Scheme Map No. 3ESO to apply the Environmental Significance Overlay Schedule 1 to the land at 65 Topp Road, Garfield North to reflect the land being in private ownership.
- Amend Planning Scheme Map No. 8ESO to apply the Environmental Significance Overlay Schedule 1 to the land at 106 Bullen Road, Tynong to reflect the underlying overlay on a Telstra owned site.