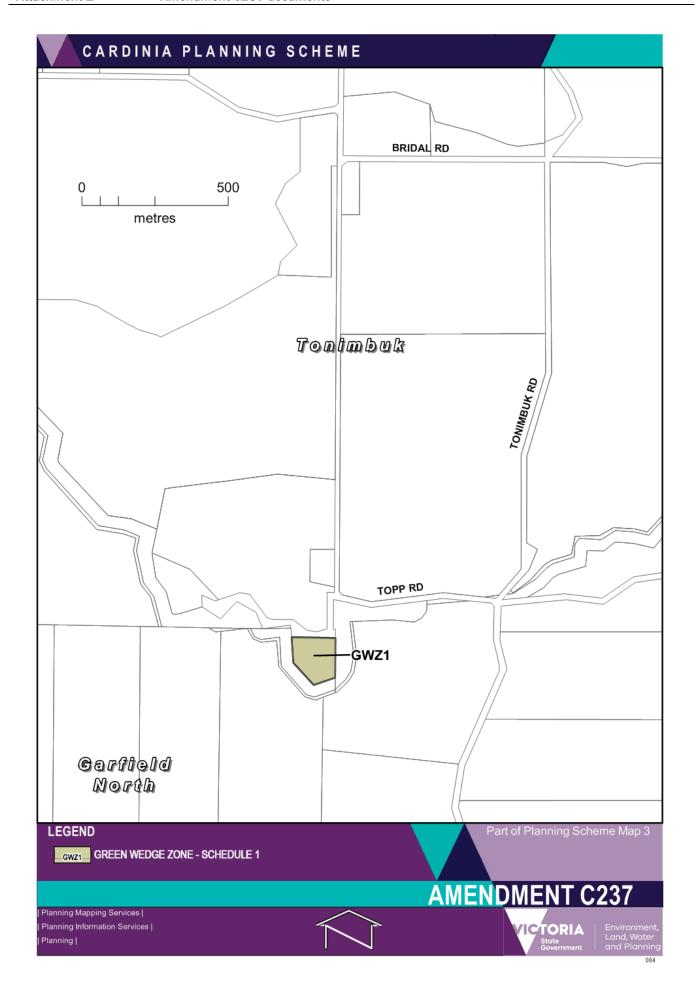

The property address 65 Topp Road, Garfield was referenced throughout the exhibition of the amendment; however, it was brought to Council's attention that this address was incorrect and should be referred to as 65 Topp Road, Garfield North, this has now been updated throughout the amendment documentation.

### Mapping Changes - Zones

- Amend Planning Scheme Map 3 to rezone land at 65 Topp Road, Garfield North from Public Use Zone Schedule 1 to Green Wedge Zone Schedule 1 to reflect the land being in private ownership.
- Amend Planning Scheme Map 6 to rezone the land owned by Telstra at 368-370 Belgrave Gembrook Road, Emerald from Public Use Zone – Schedule 1 to Mixed Use Zone to reflect the underlying zone and that Telstra is privately owned.
- Amend Planning Scheme Map 12 to rezone land at LRES1 PS740727 and 24 Old Princes Highway, Beaconsfield from Commercial Zone 1 to Public Park and Recreation Zone to reflect the sites use as a Council owned reserve.
- Amend Planning Scheme Map 18 to rezone the portion of land at 106 Bullen Road, Tynong owned by Telstra from Commonwealth Land Not Controlled by the Planning Scheme to Green Wedge Zone – Schedule 1 to reflect the underlying zone and that Telstra is privately owned.