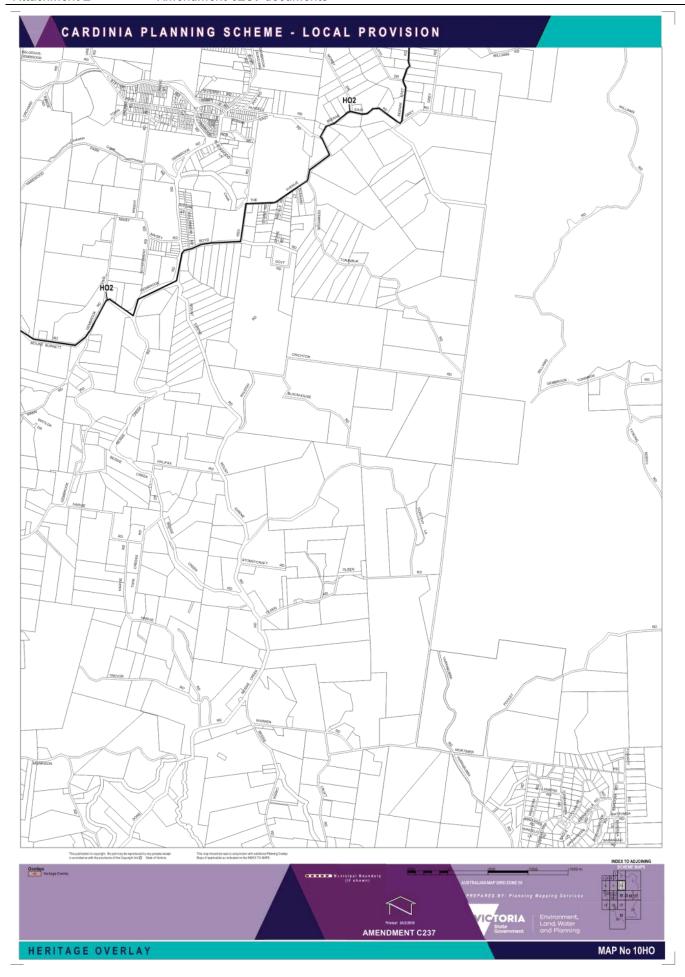

### Mapping Changes - Overlays

- Amend Planning Scheme Map Nos. 2HO, 3HO, 8HO, 9HO, 10HO, 11HO and 12HO to apply HO2 to land known as "Bowman's Track". HO2 is listed as a heritage place in the Schedule to Clause 43.01 but is currently not mapped.
- Amend Planning Scheme Map No. 8HO to delete-reduce the extent of reference to HO71
   "Charing Cross Civic & Commercial Precinct" as it is currently incorrectly mapped so that it only applied to 28 Beaconsfield-Emerald Road, Upper Beaconsfield as all individually significant properties except for 28 Beaconsfield-Emerald Road, Upper Beaconsfield are separately referenced..and the individual significant properties are separately referenced.
- Amend Planning Scheme Map No. 12HO to accurately reflect the location of the heritage places, 'Cockatoo War Memorial' – 20 Belgrave-Gembrook Road, Cockatoo (HO164).