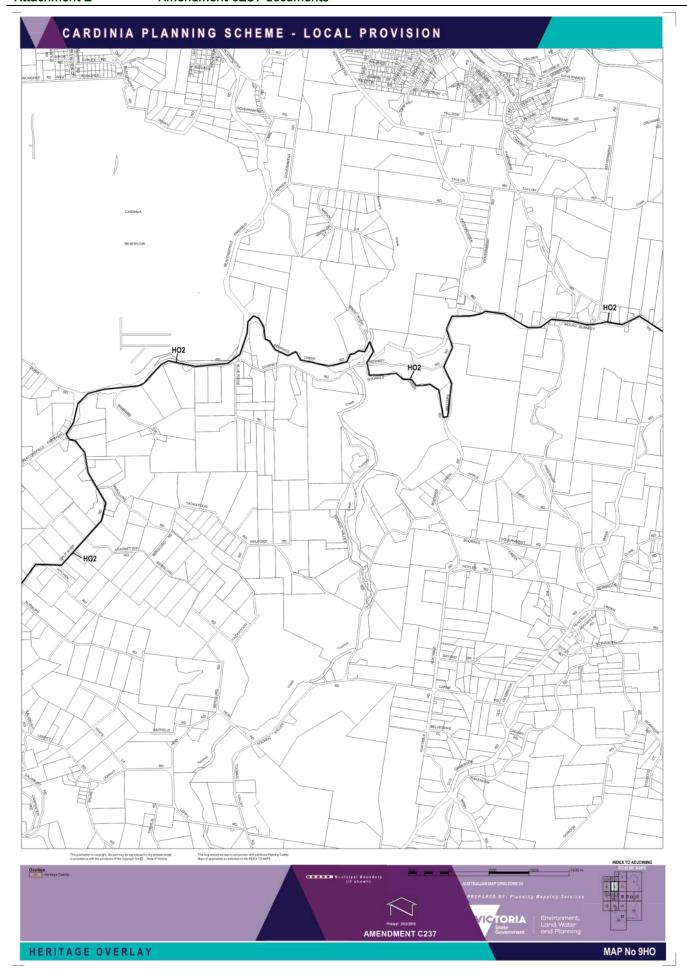

### Mapping Changes - Overlays

- Amend Planning Scheme Map Nos. 2HO, 3HO, 8HO, 9HO, 10HO, 11HO and 12HO to apply HO2 to land known as "Bowman's Track". HO2 is listed as a heritage place in the Schedule to Clause 43.01 but is currently not mapped.
- Amend Planning Scheme Map No. 8HO to delete-reduce the extent of reference to HO71
   "Charing Cross Civic & Commercial Precinct" as it is currently incorrectly mapped so that it only applied to 28 Beaconsfield-Emerald Road, Upper Beaconsfield as all individually significant properties except for 28 Beaconsfield-Emerald Road, Upper Beaconsfield are separately referenced..and the individual significant properties are separately referenced.
- Amend Planning Scheme Map No. 12HO to accurately reflect the location of the heritage places, 'Cockatoo War Memorial' – 20 Belgrave-Gembrook Road, Cockatoo (HO164).