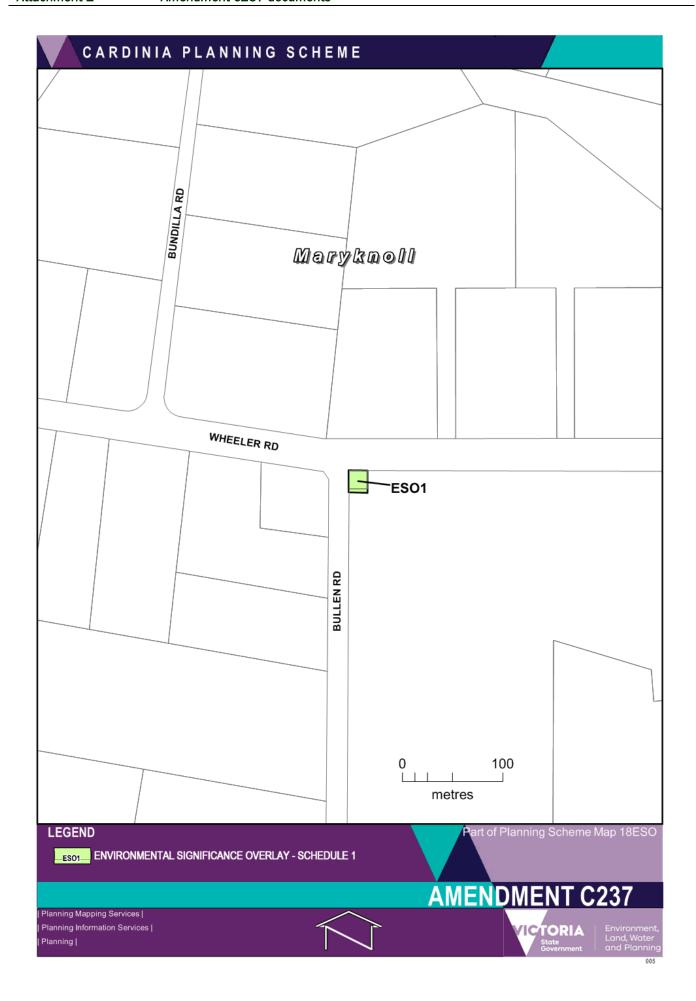

- Amend Planning Scheme Map No. 14HO to apply HO65 to 1A Main Street, Pakenham to reflect the location of the St. James Church of England and the significant garden. HO65 is listed as a heritage place in the Schedule to Clause 43.01 but is currently not mapped.
- Amend Planning Scheme Map No. 23HO to apply HO139 to land at Southbank Road, Bunyip
  to reflect the location of the significant bridge "Main Drain Bridge". HO139 is listed as a
  heritage place in the Schedule to Clause 43.01 but is currently not mapped.
- Amend Planning Scheme Map No. 29HO to apply HO136 to the land at Fourteen Mile Road, lona to reflect the location of the significant bridge "Bunyip River Bridge". HO136 is listed as a heritage place in the Schedule to Clause 43.01 but is currently not mapped.
- Amend Planning Scheme Map No. 3ESO to apply the Environmental Significance Overlay Schedule 1 to the land at 65 Topp Road, Garfield North to reflect the land being in private ownership.
- Amend Planning Scheme Map No. 8ESO to apply the Environmental Significance Overlay Schedule 1 to the land at 106 Bullen Road, Tynong to reflect the underlying overlay on a Telstra owned site.