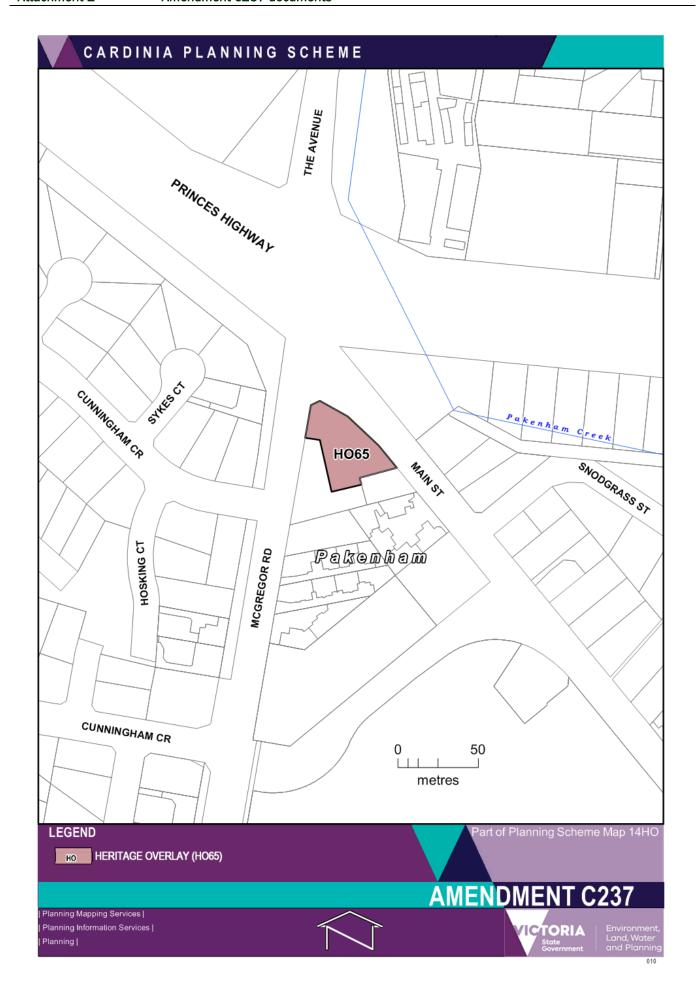

- Amend Planning Scheme Map No. 14HO to apply HO65 to 1A Main Street, Pakenham to reflect the location of the St. James Church of England and the significant garden. HO65 is listed as a heritage place in the Schedule to Clause 43.01 but is currently not mapped.
- Amend Planning Scheme Map No. 23HO to apply HO139 to land at Southbank Road, Bunyip
  to reflect the location of the significant bridge "Main Drain Bridge". HO139 is listed as a
  heritage place in the Schedule to Clause 43.01 but is currently not mapped.
- Amend Planning Scheme Map No. 29HO to apply HO136 to the land at Fourteen Mile Road, lona to reflect the location of the significant bridge "Bunyip River Bridge". HO136 is listed as a heritage place in the Schedule to Clause 43.01 but is currently not mapped.
- Amend Planning Scheme Map No. 3ESO to apply the Environmental Significance Overlay Schedule 1 to the land at 65 Topp Road, Garfield North to reflect the land being in private ownership.
- Amend Planning Scheme Map No. 8ESO to apply the Environmental Significance Overlay Schedule 1 to the land at 106 Bullen Road, Tynong to reflect the underlying overlay on a Telstra owned site.