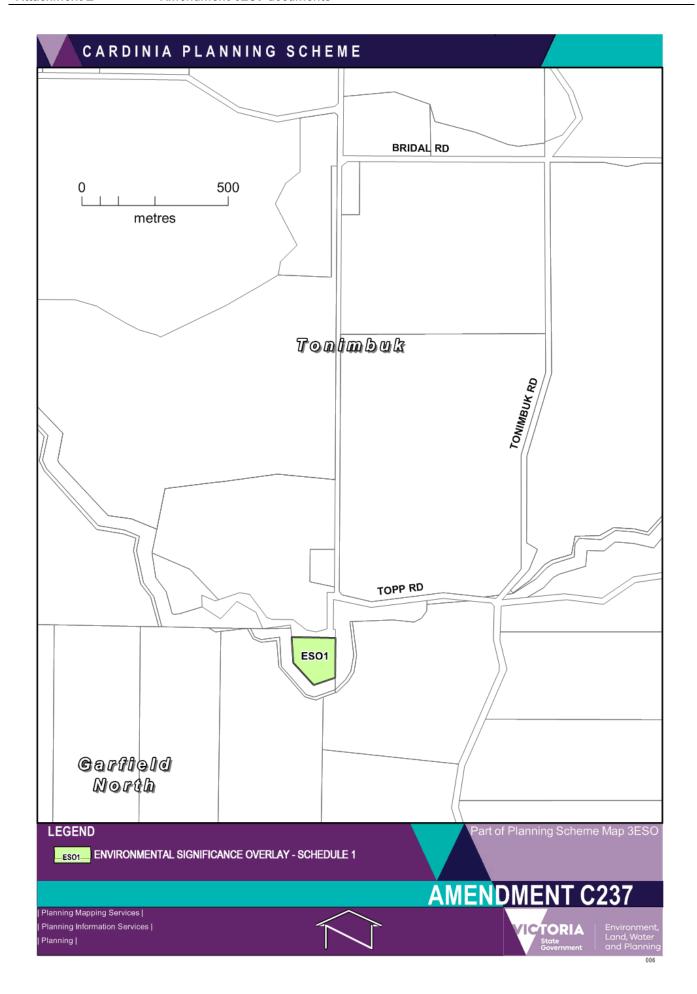

- Amend Planning Scheme Map No. 14HO to apply HO65 to 1A Main Street, Pakenham to reflect the location of the St. James Church of England and the significant garden. HO65 is listed as a heritage place in the Schedule to Clause 43.01 but is currently not mapped.
- Amend Planning Scheme Map No. 23HO to apply HO139 to land at Southbank Road, Bunyip
  to reflect the location of the significant bridge "Main Drain Bridge". HO139 is listed as a
  heritage place in the Schedule to Clause 43.01 but is currently not mapped.
- Amend Planning Scheme Map No. 29HO to apply HO136 to the land at Fourteen Mile Road, lona to reflect the location of the significant bridge "Bunyip River Bridge". HO136 is listed as a heritage place in the Schedule to Clause 43.01 but is currently not mapped.
- Amend Planning Scheme Map No. 3ESO to apply the Environmental Significance Overlay Schedule 1 to the land at 65 Topp Road, Garfield North to reflect the land being in private ownership.
- Amend Planning Scheme Map No. 8ESO to apply the Environmental Significance Overlay Schedule 1 to the land at 106 Bullen Road, Tynong to reflect the underlying overlay on a Telstra owned site.