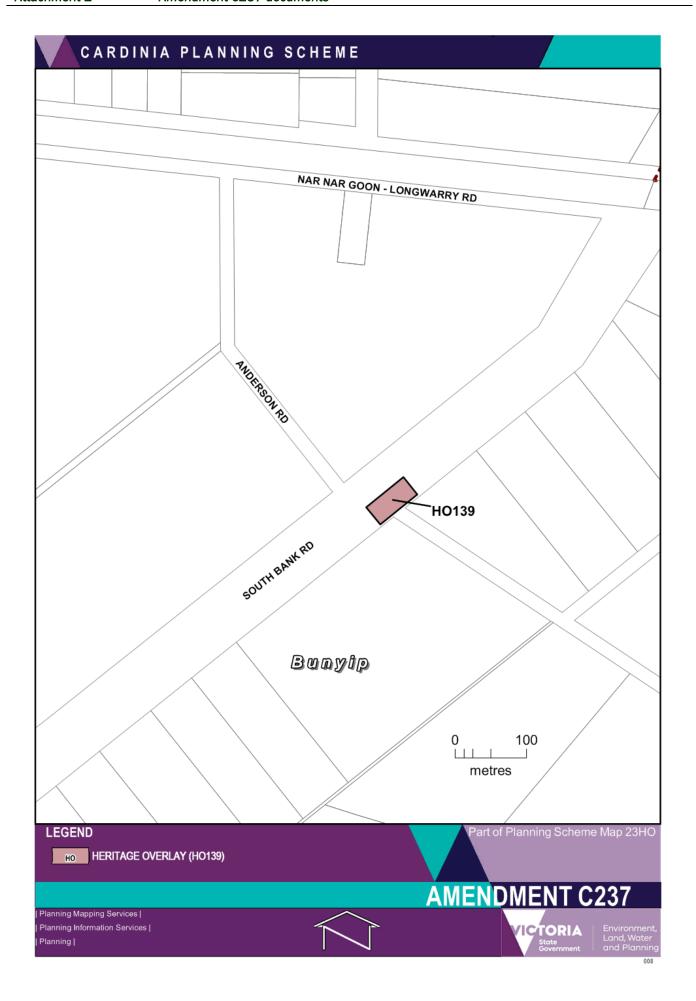

- Amend Planning Scheme Map No. 14HO to apply HO65 to 1A Main Street, Pakenham to reflect the location of the St. James Church of England and the significant garden. HO65 is listed as a heritage place in the Schedule to Clause 43.01 but is currently not mapped.
- Amend Planning Scheme Map No. 23HO to apply HO139 to land at Southbank Road, Bunyip
  to reflect the location of the significant bridge "Main Drain Bridge". HO139 is listed as a
  heritage place in the Schedule to Clause 43.01 but is currently not mapped.
- Amend Planning Scheme Map No. 29HO to apply HO136 to the land at Fourteen Mile Road, lona to reflect the location of the significant bridge "Bunyip River Bridge". HO136 is listed as a heritage place in the Schedule to Clause 43.01 but is currently not mapped.
- Amend Planning Scheme Map No. 3ESO to apply the Environmental Significance Overlay Schedule 1 to the land at 65 Topp Road, Garfield North to reflect the land being in private ownership.
- Amend Planning Scheme Map No. 8ESO to apply the Environmental Significance Overlay Schedule 1 to the land at 106 Bullen Road, Tynong to reflect the underlying overlay on a Telstra owned site.