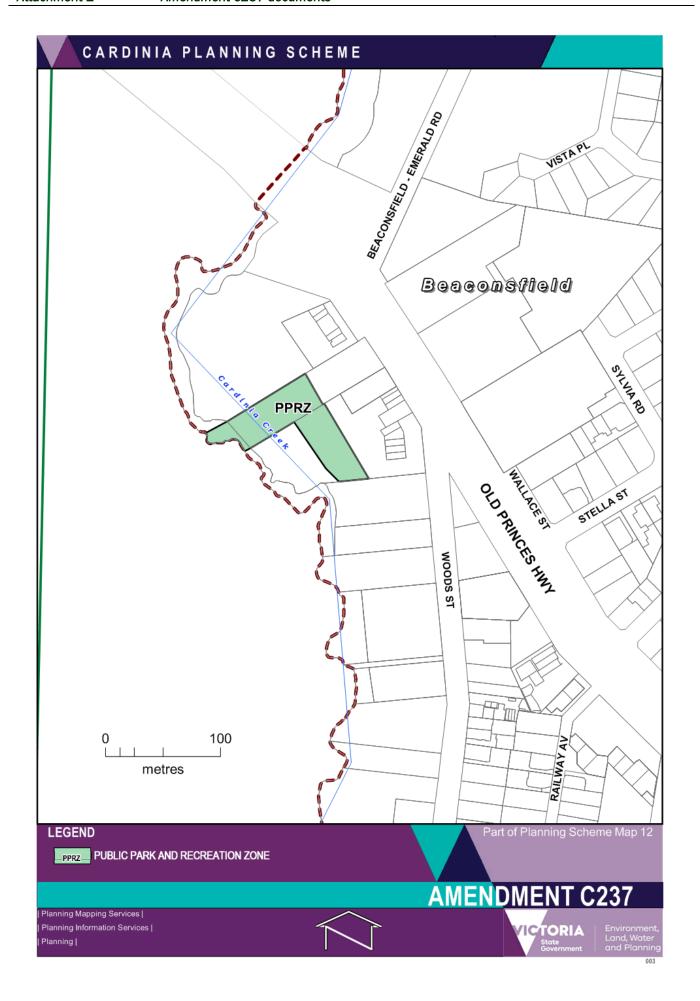

### Mapping Changes - Zones

- Amend Planning Scheme Map 3 to rezone land at 65 Topp Road, Garfield North from Public Use Zone Schedule 1 to Green Wedge Zone Schedule 1 to reflect the land being in private ownership.
- Amend Planning Scheme Map 6 to rezone the land owned by Telstra at 368-370 Belgrave Gembrook Road, Emerald from Public Use Zone – Schedule 1 to Mixed Use Zone to reflect the underlying zone and that Telstra is privately owned.
- Amend Planning Scheme Map 12 to rezone land at LRES1 PS740727 and 24 Old Princes Highway, Beaconsfield from Commercial Zone 1 to Public Park and Recreation Zone to reflect the sites use as a Council owned reserve.
- Amend Planning Scheme Map 18 to rezone the portion of land at 106 Bullen Road, Tynong owned by Telstra from Commonwealth Land Not Controlled by the Planning Scheme to Green Wedge Zone – Schedule 1 to reflect the underlying zone and that Telstra is privately owned.