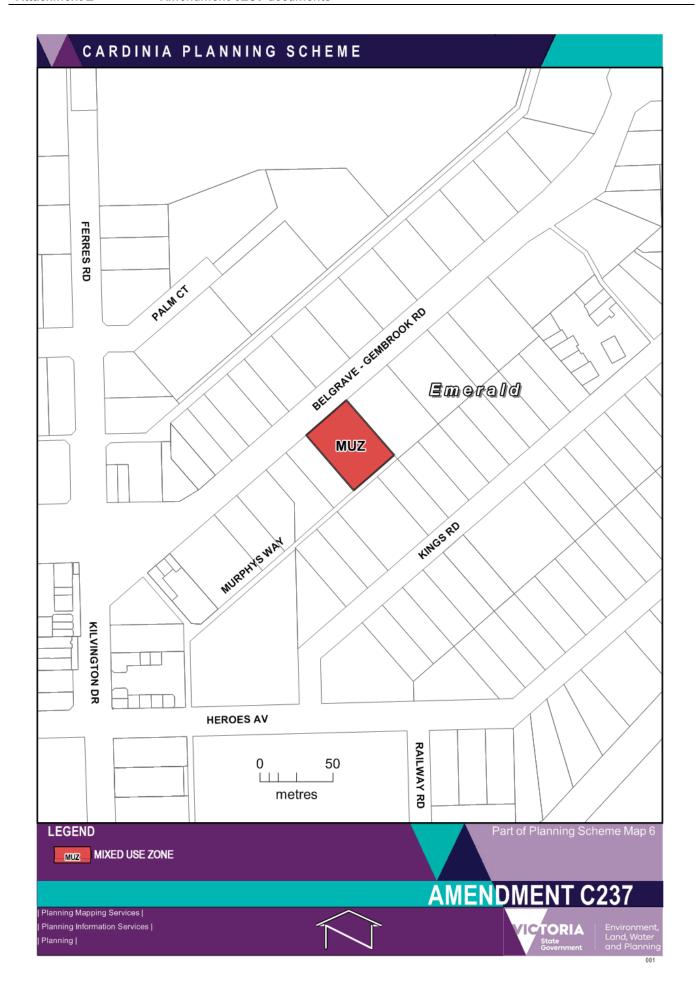

### Mapping Changes - Zones

- Amend Planning Scheme Map 3 to rezone land at 65 Topp Road, Garfield North from Public Use Zone Schedule 1 to Green Wedge Zone Schedule 1 to reflect the land being in private ownership.
- Amend Planning Scheme Map 6 to rezone the land owned by Telstra at 368-370 Belgrave Gembrook Road, Emerald from Public Use Zone – Schedule 1 to Mixed Use Zone to reflect the underlying zone and that Telstra is privately owned.
- Amend Planning Scheme Map 12 to rezone land at LRES1 PS740727 and 24 Old Princes Highway, Beaconsfield from Commercial Zone 1 to Public Park and Recreation Zone to reflect the sites use as a Council owned reserve.
- Amend Planning Scheme Map 18 to rezone the portion of land at 106 Bullen Road, Tynong owned by Telstra from Commonwealth Land Not Controlled by the Planning Scheme to Green Wedge Zone – Schedule 1 to reflect the underlying zone and that Telstra is privately owned.