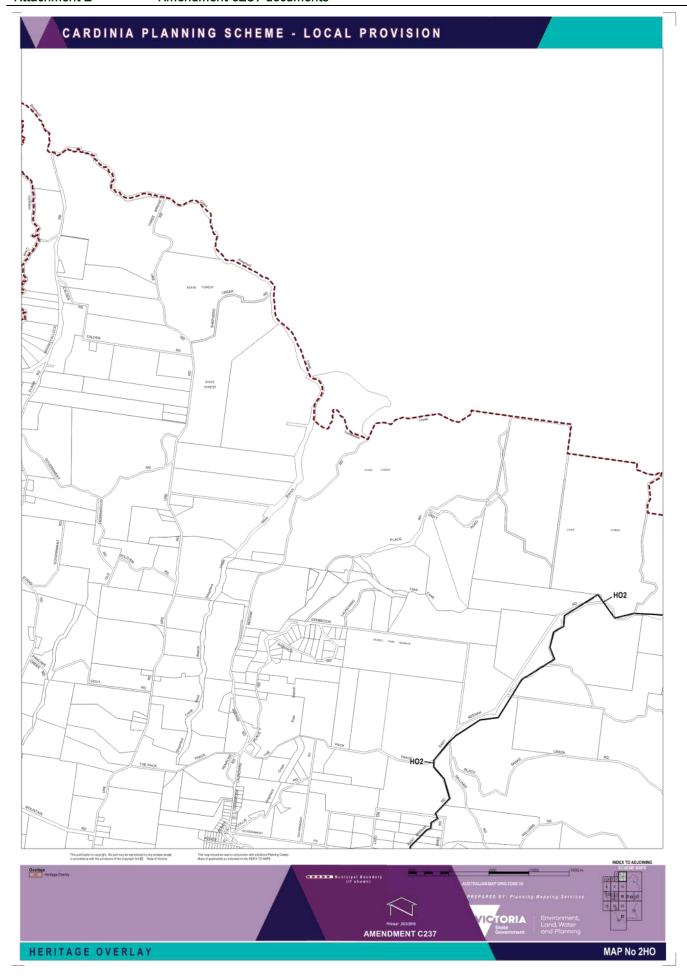

### Mapping Changes - Overlays

- Amend Planning Scheme Map Nos. 2HO, 3HO, 8HO, 9HO, 10HO, 11HO and 12HO to apply HO2 to land known as "Bowman's Track". HO2 is listed as a heritage place in the Schedule to Clause 43.01 but is currently not mapped.
- Amend Planning Scheme Map No. 8HO to delete-reduce the extent of reference to HO71
   "Charing Cross Civic & Commercial Precinct" as it is currently incorrectly mapped so that it only applied to 28 Beaconsfield-Emerald Road, Upper Beaconsfield as all individually significant properties except for 28 Beaconsfield-Emerald Road, Upper Beaconsfield are separately referenced..and the individual significant properties are separately referenced.
- Amend Planning Scheme Map No. 12HO to accurately reflect the location of the heritage places, 'Cockatoo War Memorial' – 20 Belgrave-Gembrook Road, Cockatoo (HO164).