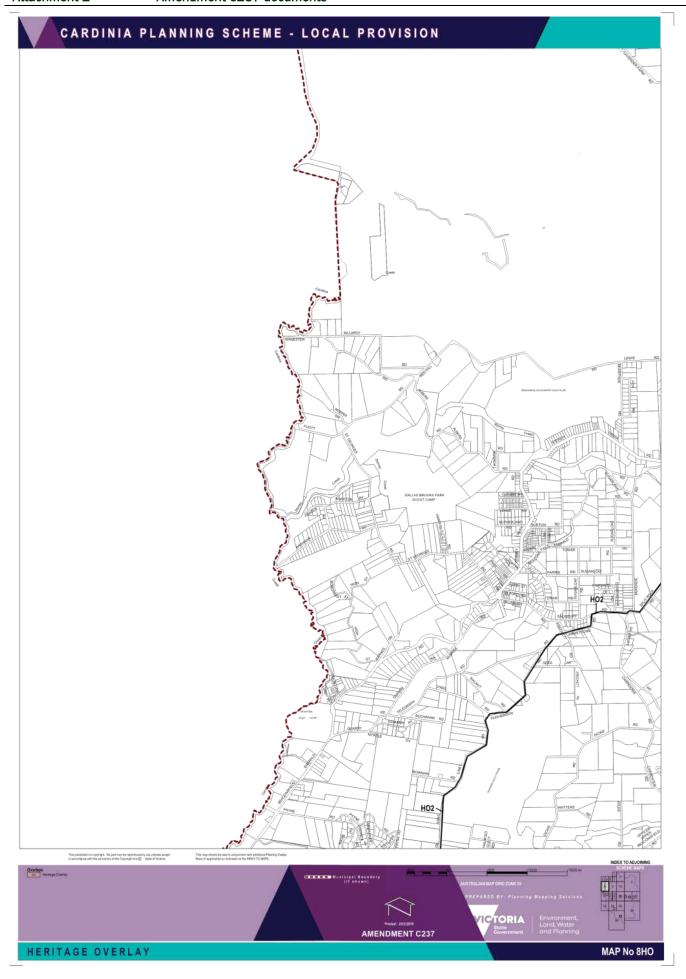

### Mapping Changes - Overlays

- Amend Planning Scheme Map Nos. 2HO, 3HO, 8HO, 9HO, 10HO, 11HO and 12HO to apply HO2 to land known as "Bowman's Track". HO2 is listed as a heritage place in the Schedule to Clause 43.01 but is currently not mapped.
- Amend Planning Scheme Map No. 8HO to delete-reduce the extent of reference to HO71
   "Charing Cross Civic & Commercial Precinct" as it is currently incorrectly mapped so that it only applied to 28 Beaconsfield-Emerald Road, Upper Beaconsfield as all individually significant properties except for 28 Beaconsfield-Emerald Road, Upper Beaconsfield are separately referenced..and the individual significant properties are separately referenced.
- Amend Planning Scheme Map No. 12HO to accurately reflect the location of the heritage places, 'Cockatoo War Memorial' – 20 Belgrave-Gembrook Road, Cockatoo (HO164).