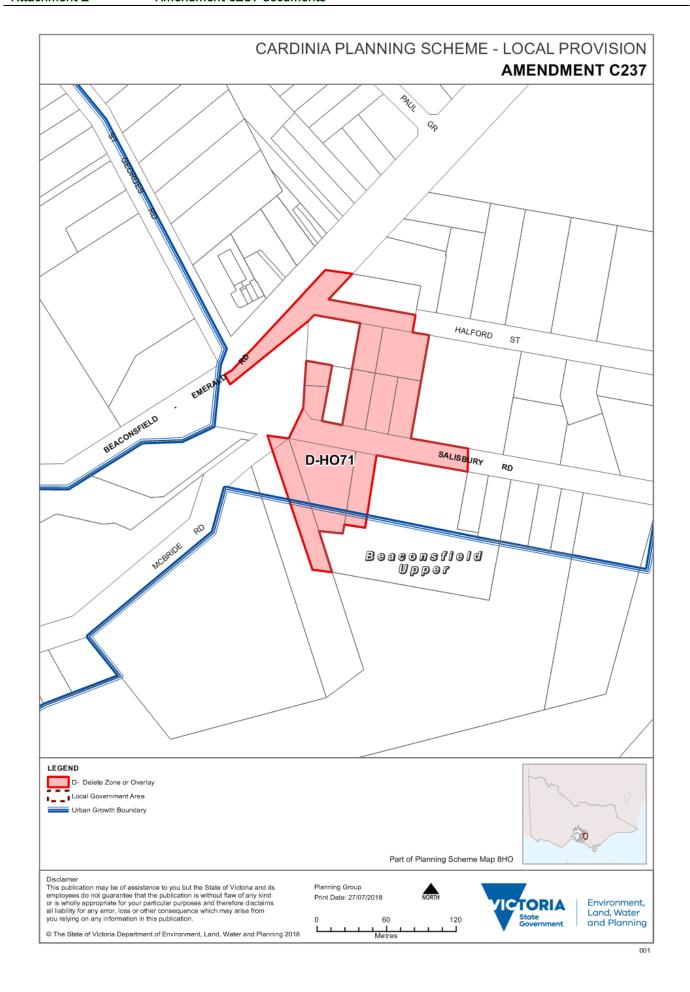

### Changes to the Amendment after exhibition

The amendment documents have been updated following an error that was identified during exhibition in map 018d-hoMap08 which identifies the existing heritage overlay on the property at 28 Beaconsfield - Emerald Road, Upper Beaconsfield as being deleted, which is incorrect. The proposed heritage overlay is proposed to be reduced to ensure that it only covers the area of heritage significance and the map has now been amended to correctly show the reduced extent of H071 to only remain on 28 Beaconsfield-Emerald Road, Upper Beaconsfield.

The Schedule to Clause 43.01 has also been amended to change the name of the heritage property referenced as H071. The owner at the property (submitter no. 4) at 28 Beaconsfield-Emerald Road, Upper Beaconsfield was made aware of this error via phone conversation and email.

### Mapping Changes - Overlays

- Amend Planning Scheme Map Nos. 2HO, 3HO, 8HO, 9HO, 10HO, 11HO and 12HO to apply HO2 to land known as "Bowman's Track". HO2 is listed as a heritage place in the Schedule to Clause 43.01 but is currently not mapped.
- Amend Planning Scheme Map No. 8HO to delete-reduce the extent of reference to HO71
   "Charing Cross Civic & Commercial Precinct" as it is currently incorrectly mapped so that it only applied to 28 Beaconsfield-Emerald Road, Upper Beaconsfield as all individually significant properties except for 28 Beaconsfield-Emerald Road, Upper Beaconsfield are separately referenced..and the individual significant properties are separately referenced.
- Amend Planning Scheme Map No. 12HO to accurately reflect the location of the heritage places, 'Cockatoo War Memorial' – 20 Belgrave-Gembrook Road, Cockatoo (HO164).