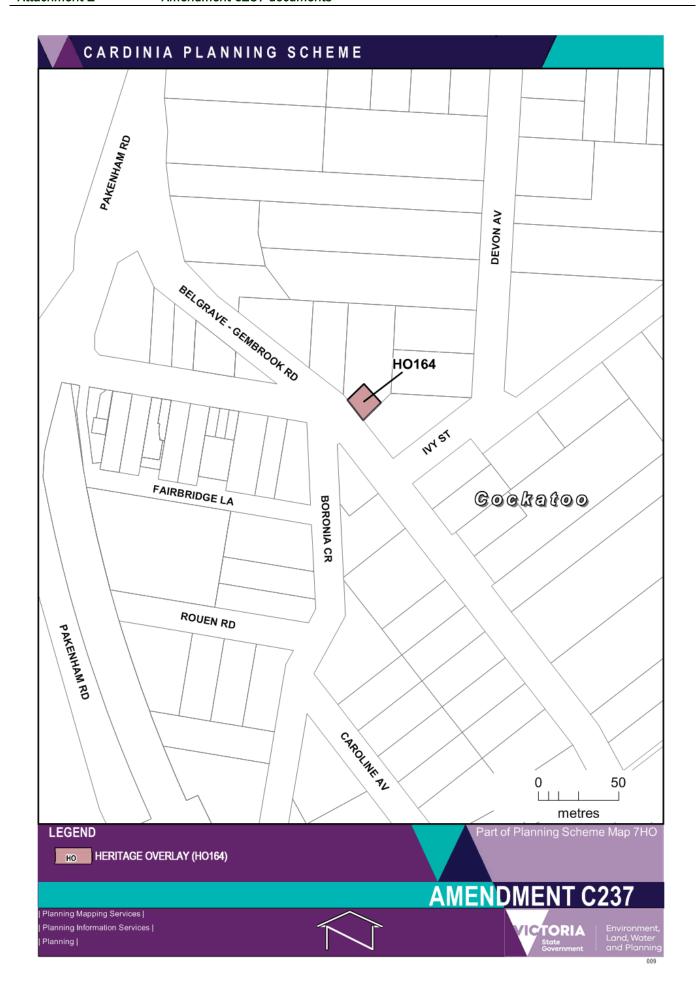

### Mapping Changes - Overlays

- Amend Planning Scheme Map Nos. 2HO, 3HO, 8HO, 9HO, 10HO, 11HO and 12HO to apply HO2 to land known as "Bowman's Track". HO2 is listed as a heritage place in the Schedule to Clause 43.01 but is currently not mapped.
- Amend Planning Scheme Map No. 8HO to delete-reduce the extent of reference to HO71
   "Charing Cross Civic & Commercial Precinct" as it is currently incorrectly mapped so that it only applied to 28 Beaconsfield-Emerald Road, Upper Beaconsfield as all individually significant properties except for 28 Beaconsfield-Emerald Road, Upper Beaconsfield are separately referenced..and the individual significant properties are separately referenced.
- Amend Planning Scheme Map No. 12HO to accurately reflect the location of the heritage places, 'Cockatoo War Memorial' – 20 Belgrave-Gembrook Road, Cockatoo (HO164).