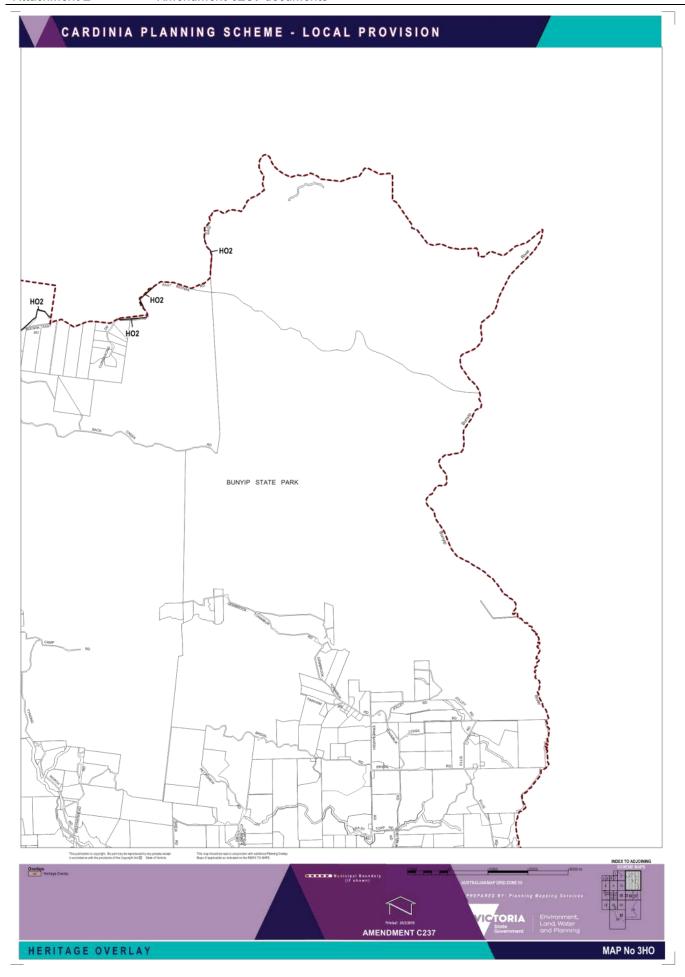

### Mapping Changes - Overlays

- Amend Planning Scheme Map Nos. 2HO, 3HO, 8HO, 9HO, 10HO, 11HO and 12HO to apply HO2 to land known as "Bowman's Track". HO2 is listed as a heritage place in the Schedule to Clause 43.01 but is currently not mapped.
- Amend Planning Scheme Map No. 8HO to delete-reduce the extent of reference to HO71
   "Charing Cross Civic & Commercial Precinct" as it is currently incorrectly mapped so that it only applied to 28 Beaconsfield-Emerald Road, Upper Beaconsfield as all individually significant properties except for 28 Beaconsfield-Emerald Road, Upper Beaconsfield are separately referenced..and the individual significant properties are separately referenced.
- Amend Planning Scheme Map No. 12HO to accurately reflect the location of the heritage places, 'Cockatoo War Memorial' – 20 Belgrave-Gembrook Road, Cockatoo (HO164).