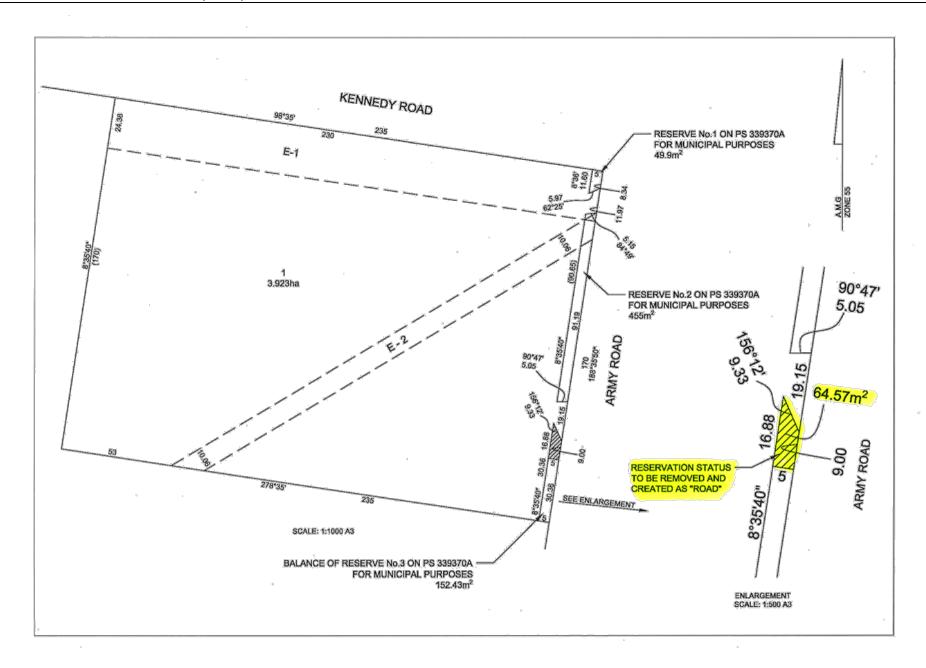

#### **Attachments**

1 Locality plan
2 Plan of subdivision
3 Proposed plan of subdivision
4 Pakenham Hills Parent zone site plan
1 Page
1 Page
1 Page

# SPECIAL COUNCIL MEETING - 30 JULY 2018

To facilitate the proposal, an area of 64.57 square metres of the Land currently known as Reserve 3 would be required to be changed to Road Reserve. The balance remaining of Reserve 3 would be 152.43 square metres in size.

Land area: 217 square metres

Zone: Public Use Overlays: DCP01

As the Land is a Reserve on Title it is necessary to change the Reserve status from the Land under Section 24A of the Subdivision Act 1988