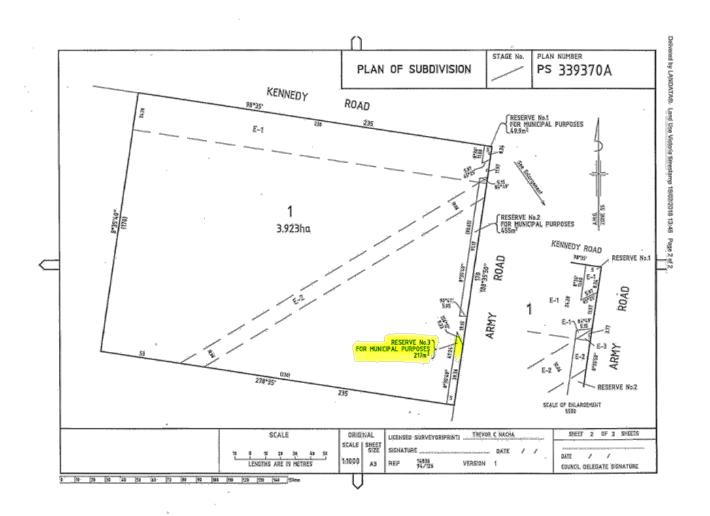

#### **Attachments**

1 Locality plan
2 Plan of subdivision
3 Proposed plan of subdivision
4 Pakenham Hills Parent zone site plan
1 Page
1 Page
1 Page

Further details of the Land are as follows:

Property details: The Land is known as Reserve 3 for Municipal Purpose on Plan of Subdivision

339370A described in Certificate of Title Volume 10239 Folio 886

Land area: 217 square metres

Zone: Public Use Overlays: DCP01

As the Land is a Reserve on Title it is necessary to change the Reserve status from the Land under Section 24A of the Subdivision Act 1988