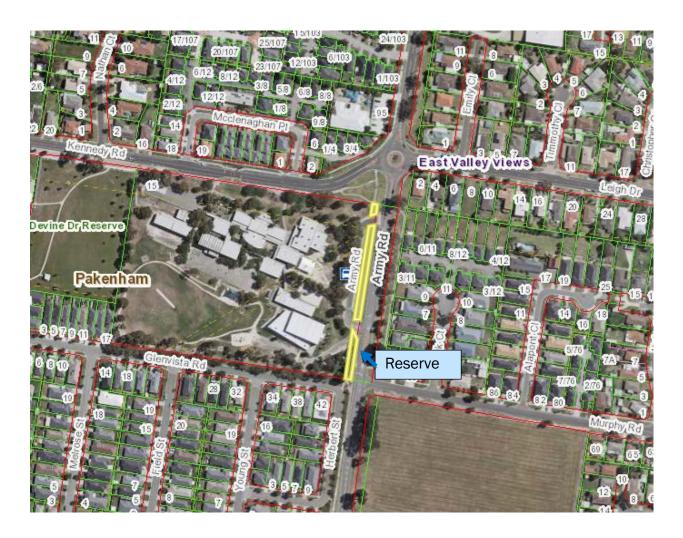

#### **Attachments**

1 Locality plan
2 Plan of subdivision
3 Proposed plan of subdivision
4 Pakenham Hills Parent zone site plan
1 Page
1 Page
1 Page

# **EXECUTIVE SUMMARY**

To further consider the proposed change of status of a portion of road reserve on Army Road that was deferred for further consideration at the Council Meeting held on 16 July.

Council owns the property abutting Pakenham Hills Primary School (School) at Army Road, Pakenham (Land) which was vested to Council upon registration of Plan of Subdivision 339370. To assist in the development of a Parents Zone at the Primary School it is proposed to change the status of the land to road reserve which will facilitate vehicle access over the land to the new Parents Zone.

#### **BACKGROUND**

Council Officers have identified the need for greater on site carpark facilities for the School and access to a proposed new Parent Zone building. The School site has the capacity for further car parking, however, to ensure safe entry and exit of the School, the crossover should be widened to allow for a traffic island creating defined entry and exit points with clear line of sight. The School's Parentzone site Plan details the proposed car park and cross over.

# SPECIAL COUNCIL MEETING - 30 JULY 2018

To facilitate the proposal, an area of 64.57 square metres of the Land currently known as Reserve 3 would be required to be changed to Road Reserve. The balance remaining of Reserve 3 would be 152.43 square metres in size.