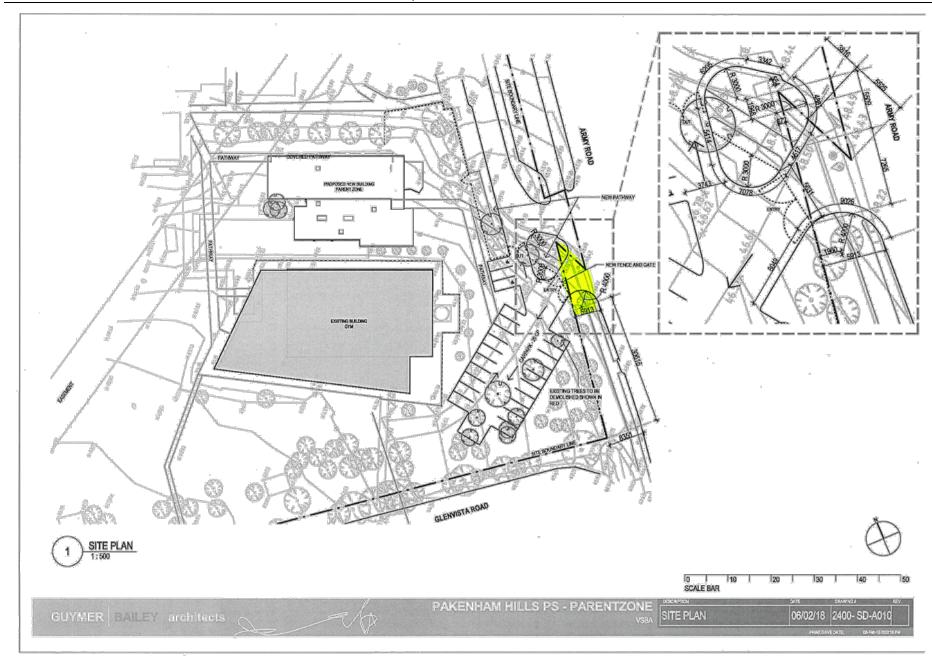

#### **Attachments**

1 Locality plan
2 Plan of subdivision
3 Proposed plan of subdivision
4 Pakenham Hills Parent zone site plan
1 Page
1 Page
1 Page

#### **BACKGROUND**

Council Officers have identified the need for greater on site carpark facilities for the School and access to a proposed new Parent Zone building. The School site has the capacity for further car parking, however, to ensure safe entry and exit of the School, the crossover should be widened to allow for a traffic island creating defined entry and exit points with clear line of sight. The School's Parentzone site Plan details the proposed car park and cross over.