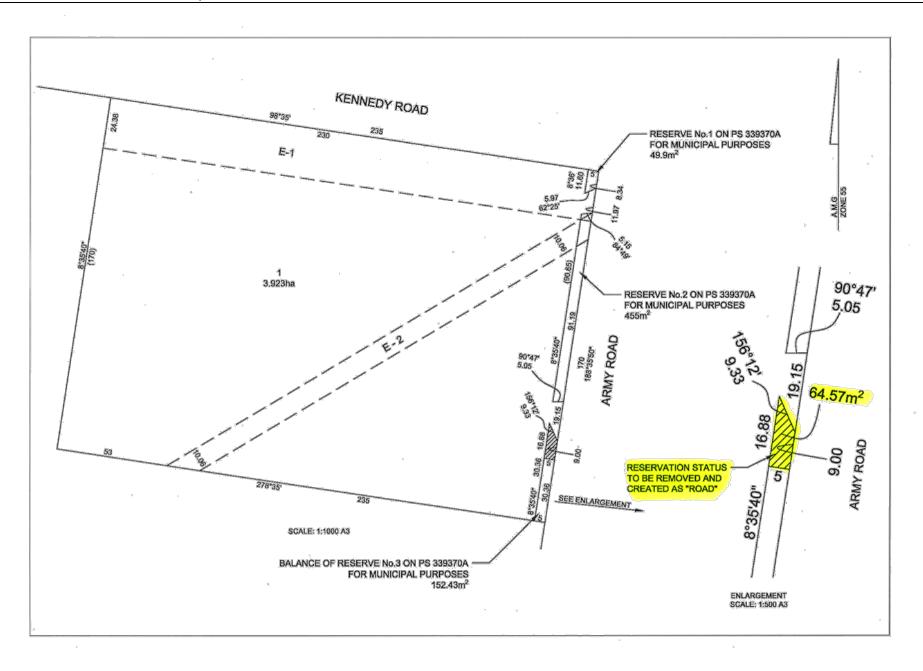

To facilitate the proposal, an area of 64.57 square metres of the Land currently known as Reserve 3 would be required to be changed to Road Reserve. The balance remaining of Reserve 3 would be 152.43 square metres in size.

Further details of the Land are as follows:

Property details:The Land is known as Reserve 3 for Municipal Purpose on Plan of Subdivision339370A described in Certificate of Title Volume 10239 Folio 886Land area:217 square metresZone:Public UseOverlays:DCP01

As the Land is a Reserve on Title it is necessary to change the Reserve status from the Land under Section 24A of the Subdivision Act 1988