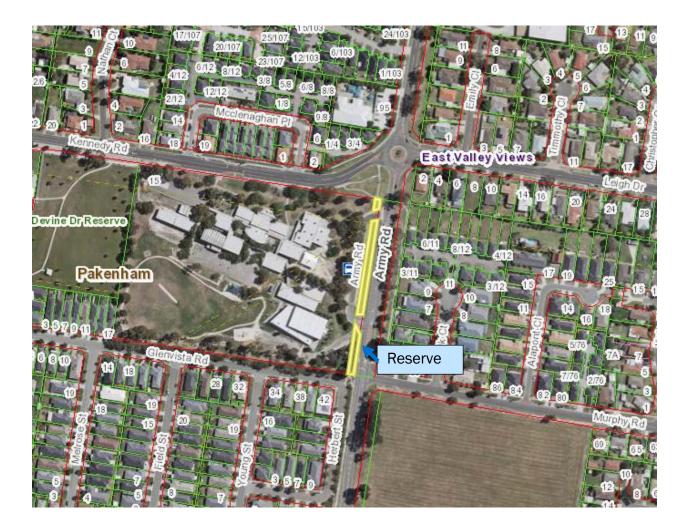

# 7 <u>CHANGE OF STATUS FROM RESERVE FOR MUNICIPAL PURPOSES TO</u> <u>ROAD RESERVE AT PAKENHAM HILLS PRIMARY SCHOOL, 15</u> <u>KENNEDY ROAD, PAKENHAM</u>

FILE REFERENCE INT1846404

RESPONSIBLE GENERAL MANAGER Derek Madden

Further details of the Land are as follows:

Property details:The Land is known as Reserve 3 for Municipal Purpose on Plan of Subdivision339370A described in Certificate of Title Volume 10239 Folio 886Land area:217 square metresZone:Public UseOverlays:DCP01