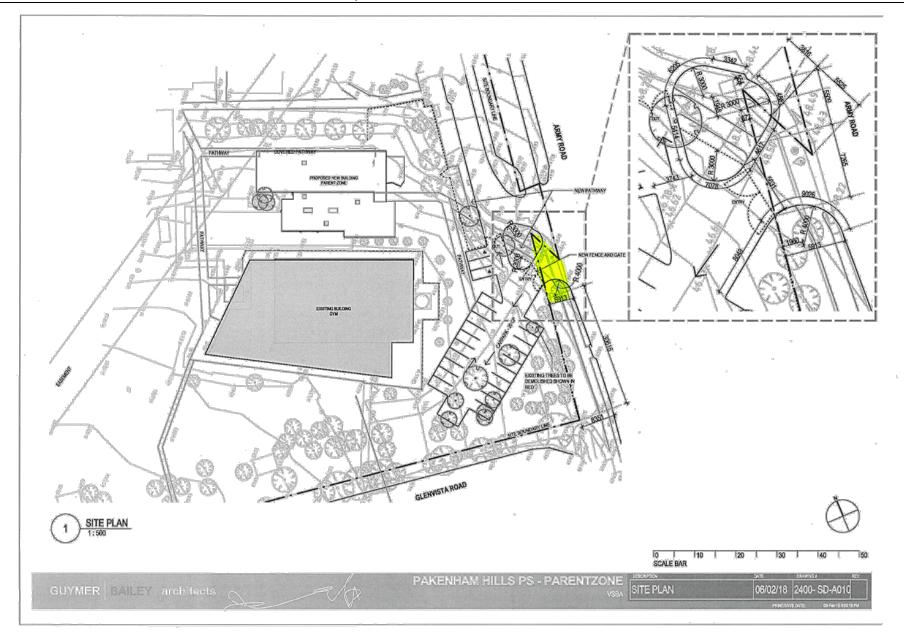

# BACKGROUND

Council Officers have identified the need for greater on site carpark facilities for the School and access to a proposed new Parent Zone building. The School site has the capacity for further car parking, however, to ensure safe entry and exit of the School, the crossover should be widened to allow for a traffic island creating defined entry and exit points with clear line of sight. The School's Parentzone site Plan details the proposed car park and cross over.

To facilitate the proposal, an area of 64.57 square metres of the Land currently known as Reserve 3 would be required to be changed to Road Reserve. The balance remaining of Reserve 3 would be 152.43 square metres in size.