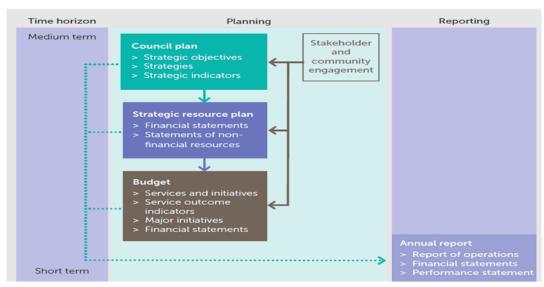

#### I. Link to the Council Plan

This section describes how the Annual Budget links to the achievement of the Council plan within an overall planning framework. This framework guides the Council in identifying community needs and aspirations over the long term (Vision), medium term (Council Plan) and short term (Annual Budget) and then holding itself accountable (Audited Statements).

# 1.1 Strategic planning and accountability framework

Council's strategic planning framework is designed to deliver key outcomes for the community in a financially sustainable manner. The Council Plan is prepared with reference to Council's vision.

Council determines the key outcomes it would like to achieve which form the basis of the four year Council Plan.

The Strategic Resource Plan, included in the Council Plan, summarises the financial and non-financial impacts of the objectives and strategies and determines the sustainability of these objectives and strategies. The Annual Budget is then framed within the Strategic Resource Plan, taking into account the services and initiatives included in the Annual Budget which contribute to achieving the strategic objectives specified in the Council Plan. The diagram below depicts the planning and accountability framework that applies to local government in Victoria.

Source: Department of Transport, Planning and Local Infrastructure

The timing of each component of the planning framework is critical to the successful achievement of the planned outcomes. The Council Plan, including the Strategic Resource Plan, is required to be completed by 30 June following a general election and is reviewed each year in advance of the commencement of the Annual Budget process.