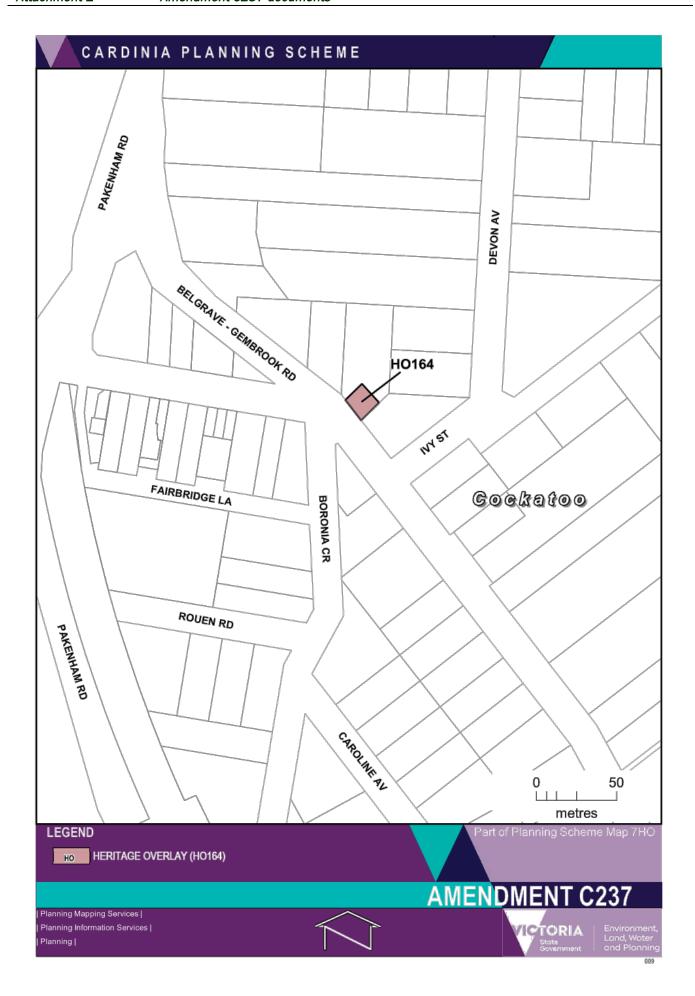

#### Mapping Changes – Overlays

- Amend the following heritage overlay references to accurately reflect the location of the heritage places:
  - "Cockatoo War Memorial" 20 Belgrave-Gembrook Road, Cockatoo (HO164).
- Add HO65 to 1A Main Street, Pakenham to reflect the location of the St. James Church of England
  and the significant garden. HO65 is listed as a heritage place in the Schedule to Clause 43.01 but
  is currently not mapped.
- Add HO136 to the land at Fourteen Mile Road, Iona to reflect the location of the significant bridge "Bunyip River Bridge". HO136 is listed as a heritage place in the Schedule to Clause 43.01 but is currently not mapped.
- Add HO139 to land at Southbank Road, Bunyip to reflect the location of the significant bridge "Main Drain Bridge". HO139 is listed as a heritage place in the Schedule to Clause 43.01 but is currently not mapped.
- Add HO2 to land known as "Bowman's Track". HO2 is listed as a heritage place in the Schedule to Clause 43.01 but is currently not mapped.
- Delete reference to HO71 "Charing Cross Civic & Commercial Precinct" as it is currently incorrectly
  mapped and the individual significant properties are separately referenced.
- Apply the Environmental Significance Overlay Schedule 1 to the land at 106 Bullen Road, Tynong
  to reflect the underlying overlay on a Telstra owned site.

# ATTACHMENT 1 - Mapping reference table

| Location              | Land /Area Affected                                                                                      | Mapping Re                | ference   |                    |
|-----------------------|----------------------------------------------------------------------------------------------------------|---------------------------|-----------|--------------------|
| Emerald               | 368-370 Belgrave-Gembrook Road,<br>Emerald                                                               | Cardinia C237             | 7 001znMa | ap06 Authorisation |
| Beaconsfield          | Land at LRES1 PS740727 and 24 Old Princes Highway, Beaconsfield                                          | Cardinia C237             | 7 003znMa | ap12 Authorisation |
| Garfield              | 65 Topp Road, Garfield                                                                                   | Cardinia C237             | 7 004znMa | ap03 Authorisation |
|                       |                                                                                                          | Cardinia<br>Authorisation | C237      | 006esoMap03        |
| Iona                  | Land on Bunyip River Road,<br>adjacent to Fourteen Mile Road and<br>Little Road, Iona                    | Cardinia<br>Authorisation | C237      | 007hoMap29         |
| Bunyip                | Land at Southbank Road, Bunyip adjacent to Anderson Road.                                                | Cardinia<br>Authorisation | C237      | 008hoMap23         |
| Cockatoo              | 20 Belgrave-Gembrook Road,<br>Cockatoo                                                                   | Cardinia<br>Authorisation | C237      | 009hoMap07         |
| Pakenham              | 1A Main Street, Pakenham                                                                                 | Cardinia<br>Authorisation | C237      | 010hoMap14         |
| Tynong                | 106 Bullen Road, Tynong                                                                                  | Cardinia C237             | 7 002znMa | ap18 Authorisation |
|                       |                                                                                                          | Cardinia<br>Authorisation | C237      | 005esoMap18        |
|                       | Land known as "Bowmans Track" which spans from Beaconsfield to the Jordan Goldfields in the Yarra Valley | Cardinia<br>Authorisation | C237      | 011hoMap02         |
|                       | validy                                                                                                   | Cardinia<br>Authorisation | C237      | 012hoMap03         |
|                       |                                                                                                          | Cardinia<br>Authorisation | C237      | 013hoMap08         |
|                       |                                                                                                          | Cardinia<br>Authorisation | C237      | 014hoMap09         |
|                       |                                                                                                          | Cardinia<br>Authorisation | C237      | 015hoMap10         |
|                       |                                                                                                          | Cardinia<br>Authorisation | C237      | 016hoMap11         |
|                       |                                                                                                          | Cardinia<br>Authorisation | C237      | 017hoMap12         |
| Beaconsfield<br>Upper | Land known as "Charing Cross Civic & Commercial Precinct" – 1 McBride Road                               | Cardinia<br>Authorisation | C237      | 018d-hoMap08       |