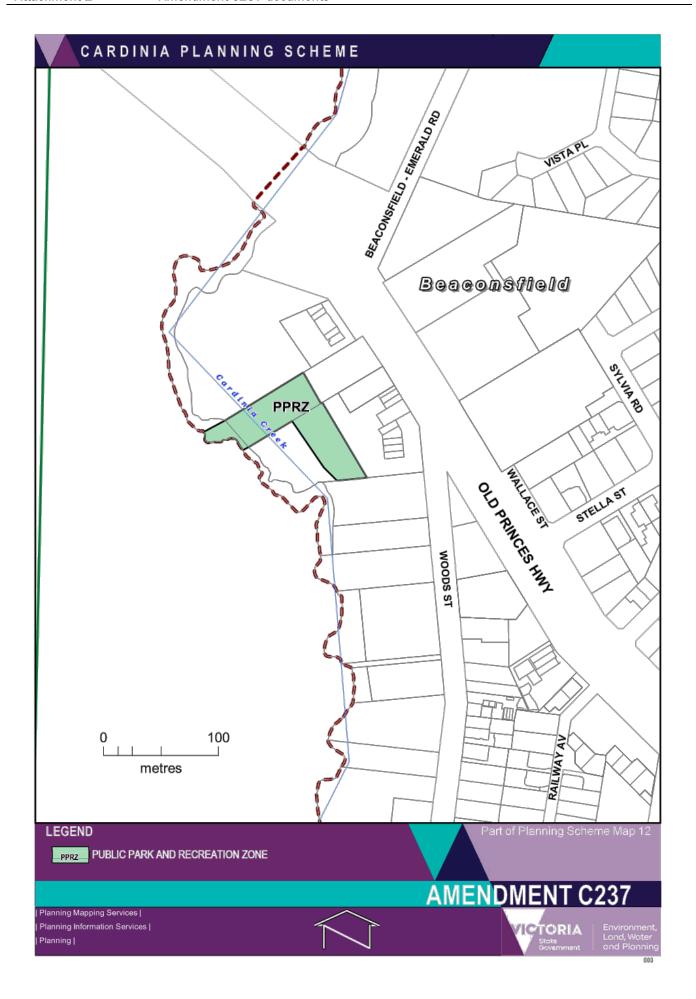

# Mapping Changes - Zones

- Rezone land at LRES1 PS740727 and 24 Old Princes Highway, Beaconsfield from Commercial Zone – schedule 1 to Public Park and Recreation Zone to reflect the sites use as a Council owned reserve.
- Rezone the portion of land at 106 Bullen Road, Tynong owned by Telstra from Commonwealth Land Not Controlled by the Planning Scheme to Green Wedge Zone – Schedule 1 to reflect the underlying zone and that Telstra is privately owned.
- Rezone the land owned by Telstra at 368-370 Belgrave-Gembrook Road, Emerald from Public Use Zone – Schedule 1 to Mixed Use Zone to reflect the underlying zone and that Telstra is privately owned.
- Rezone land at 65 Topp Road, Garfield from Public Use Zone Schedule 1 to Green Wedge Zone
   – Schedule 1 to reflect the land being in private ownership.