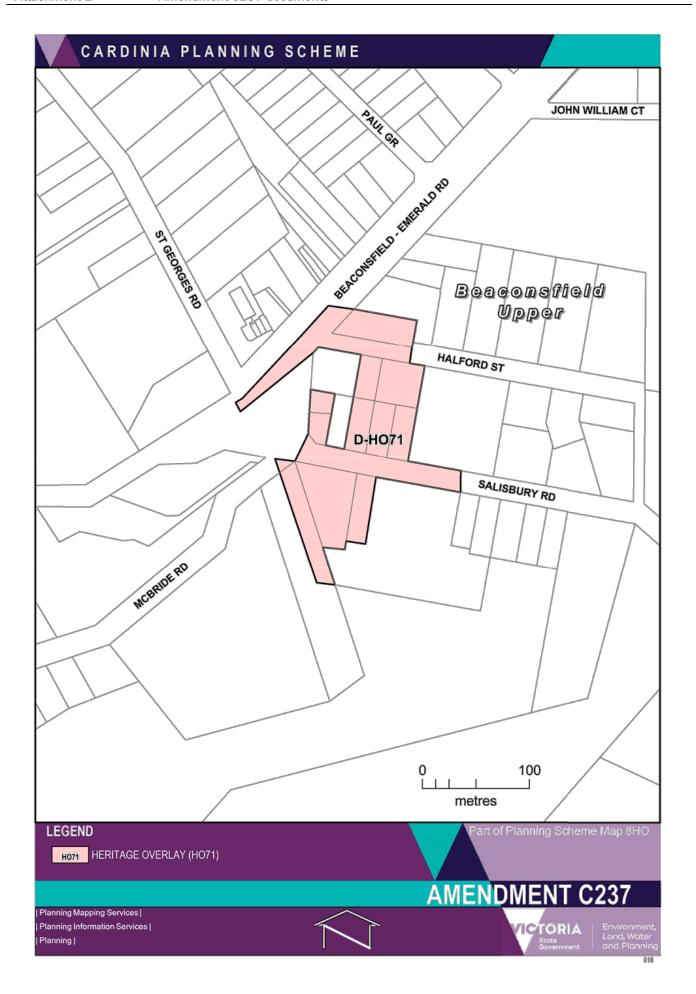

#### Mapping Changes – Overlays

- Amend the following heritage overlay references to accurately reflect the location of the heritage places:
  - "Cockatoo War Memorial" 20 Belgrave-Gembrook Road, Cockatoo (HO164).
- Add HO65 to 1A Main Street, Pakenham to reflect the location of the St. James Church of England
  and the significant garden. HO65 is listed as a heritage place in the Schedule to Clause 43.01 but
  is currently not mapped.
- Add HO136 to the land at Fourteen Mile Road, Iona to reflect the location of the significant bridge "Bunyip River Bridge". HO136 is listed as a heritage place in the Schedule to Clause 43.01 but is currently not mapped.
- Add HO139 to land at Southbank Road, Bunyip to reflect the location of the significant bridge "Main Drain Bridge". HO139 is listed as a heritage place in the Schedule to Clause 43.01 but is currently not mapped.
- Add HO2 to land known as "Bowman's Track". HO2 is listed as a heritage place in the Schedule to Clause 43.01 but is currently not mapped.
- Delete reference to HO71 "Charing Cross Civic & Commercial Precinct" as it is currently incorrectly
  mapped and the individual significant properties are separately referenced.
- Apply the Environmental Significance Overlay Schedule 1 to the land at 106 Bullen Road, Tynong
  to reflect the underlying overlay on a Telstra owned site.

### Ordinance Changes

- Amend the schedule to the heritage overlay to answer 'yes' to the "Emerald Country Club" HO168 being included in the Victorian Heritage register.
- Amend the Schedule to Clause 43.01 Heritage Overlay to remove reference to HO33 "Bunyip River Bridge".
- Amend the Schedule to Clause 43.01 Heritage Overlay to remove reference to HO135 "No.7 Drain Road Bridge".
- Amend the Schedule to Clause 43.01 Heritage Overlay to remove reference to HO137 "Toomuc Creek Bridge".
- Amend the Schedule to Clause 43.01 Heritage Overlay to remove reference to HO138 "Murray Road Bridge".
- Amend the Schedule to Clause 43.01 Heritage Overlay to remove reference to HO71 "Charing Cross Civic & Commercial Precinct".