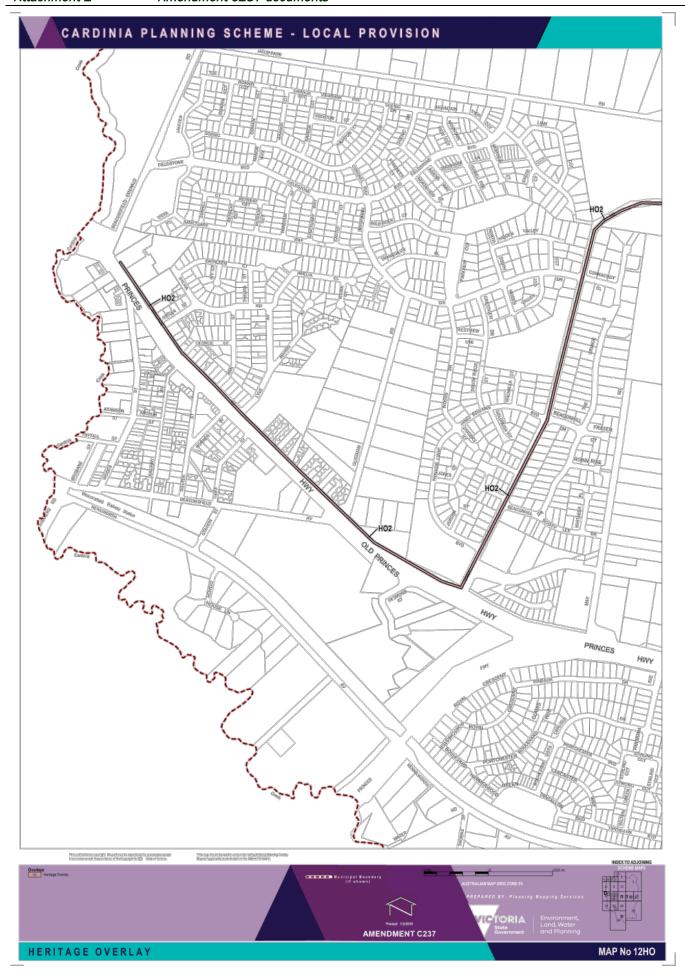

#### Mapping Changes – Overlays

- Amend the following heritage overlay references to accurately reflect the location of the heritage places:
  - "Cockatoo War Memorial" 20 Belgrave-Gembrook Road, Cockatoo (HO164).
- Add HO65 to 1A Main Street, Pakenham to reflect the location of the St. James Church of England
  and the significant garden. HO65 is listed as a heritage place in the Schedule to Clause 43.01 but
  is currently not mapped.
- Add HO136 to the land at Fourteen Mile Road, Iona to reflect the location of the significant bridge "Bunyip River Bridge". HO136 is listed as a heritage place in the Schedule to Clause 43.01 but is currently not mapped.
- Add HO139 to land at Southbank Road, Bunyip to reflect the location of the significant bridge "Main Drain Bridge". HO139 is listed as a heritage place in the Schedule to Clause 43.01 but is currently not mapped.
- Add HO2 to land known as "Bowman's Track". HO2 is listed as a heritage place in the Schedule to Clause 43.01 but is currently not mapped.
- Delete reference to HO71 "Charing Cross Civic & Commercial Precinct" as it is currently incorrectly
  mapped and the individual significant properties are separately referenced.
- Apply the Environmental Significance Overlay Schedule 1 to the land at 106 Bullen Road, Tynong
  to reflect the underlying overlay on a Telstra owned site.

## Zoning Maps

- Amend Planning Scheme Map No. 3 in the manner shown on the 1 attached map marked "Cardinia Planning Scheme, Amendment C237".
- Amend Planning Scheme Map No. 12 in the manner shown on the 1 attached map marked "Cardinia Planning Scheme, Amendment C237".
- Amend Planning Scheme Map No. 18 in the manner shown on the 1 attached map marked "Cardinia Planning Scheme, Amendment C237".
- Amend Planning Scheme Map No. 6 in the manner shown on the 1 attached map marked "Cardinia Planning Scheme, Amendment C237".

# Overlay Maps

- Amend Planning Scheme Map No. 14HO in the manner shown on the 1 attached map marked "Cardinia Planning Scheme, Amendment C237".
- Amend Planning Scheme Map No. 7HO in the manner shown on the 1 attached map marked "Cardinia Planning Scheme, Amendment C237".
- Amend Planning Scheme Map No. 8HO in the manner shown on the 2 attached map marked "Cardinia Planning Scheme, Amendment C237".
- Amend Planning Scheme Map No. 23HO in the manner shown on the 1 attached map marked "Cardinia Planning Scheme, Amendment C237".
- Amend Planning Scheme Map No. 29HO in the manner shown on the 1 attached map marked "Cardinia Planning Scheme, Amendment C237"
- Amend Planning Scheme Map No. 2HO in the manner shown on the 1 attached map marked "Cardinia Planning Scheme, Amendment C237"
- Amend Planning Scheme Map No. 3HO in the manner shown on the 1 attached map marked "Cardinia Planning Scheme, Amendment C237"
- Amend Planning Scheme Map No. 9HO in the manner shown on the 1 attached map marked "Cardinia Planning Scheme, Amendment C237"