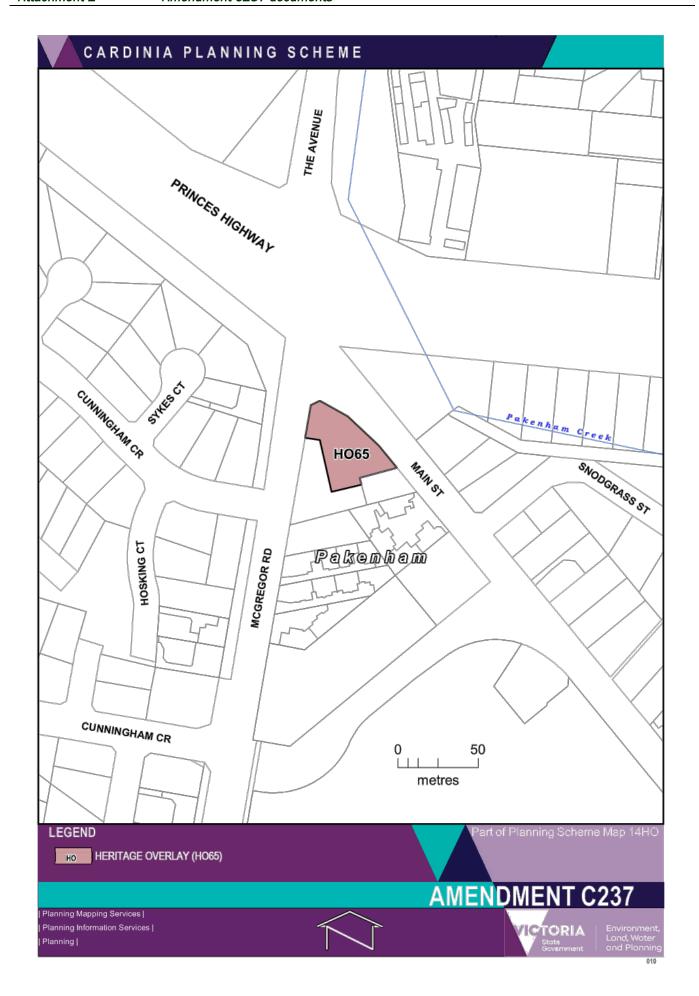

#### Mapping Changes – Overlays

- Amend the following heritage overlay references to accurately reflect the location of the heritage places:
  - "Cockatoo War Memorial" 20 Belgrave-Gembrook Road, Cockatoo (HO164).
- Add HO65 to 1A Main Street, Pakenham to reflect the location of the St. James Church of England
  and the significant garden. HO65 is listed as a heritage place in the Schedule to Clause 43.01 but
  is currently not mapped.
- Add HO136 to the land at Fourteen Mile Road, Iona to reflect the location of the significant bridge "Bunyip River Bridge". HO136 is listed as a heritage place in the Schedule to Clause 43.01 but is currently not mapped.
- Add HO139 to land at Southbank Road, Bunyip to reflect the location of the significant bridge "Main Drain Bridge". HO139 is listed as a heritage place in the Schedule to Clause 43.01 but is currently not mapped.
- Add HO2 to land known as "Bowman's Track". HO2 is listed as a heritage place in the Schedule to Clause 43.01 but is currently not mapped.
- Delete reference to HO71 "Charing Cross Civic & Commercial Precinct" as it is currently incorrectly
  mapped and the individual significant properties are separately referenced.
- Apply the Environmental Significance Overlay Schedule 1 to the land at 106 Bullen Road, Tynong
  to reflect the underlying overlay on a Telstra owned site.