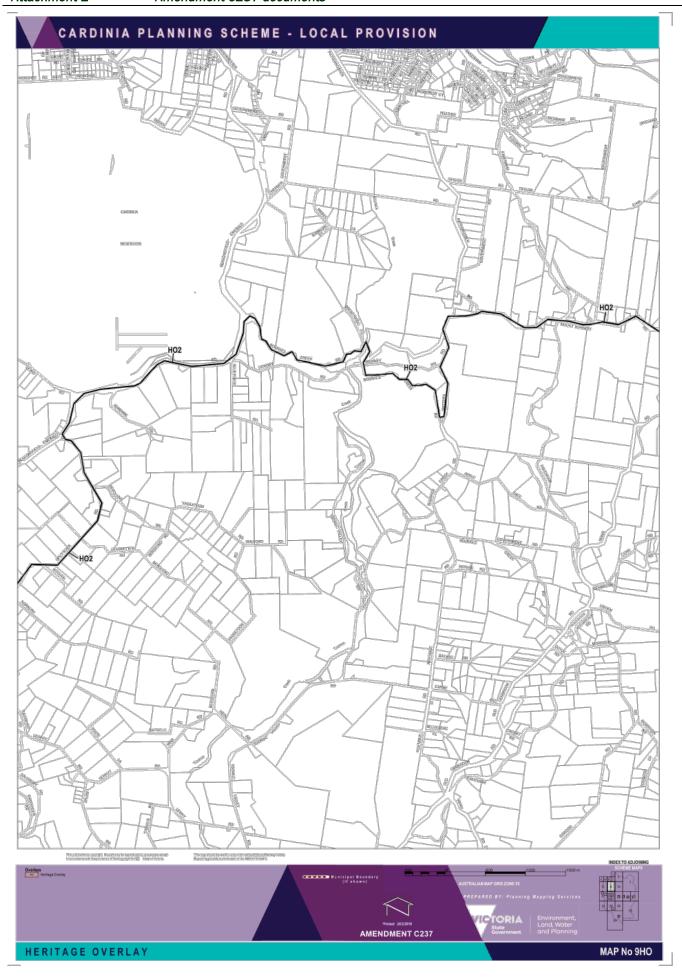

#### Mapping Changes – Overlays

- Amend the following heritage overlay references to accurately reflect the location of the heritage places:
  - "Cockatoo War Memorial" 20 Belgrave-Gembrook Road, Cockatoo (HO164).
- Add HO65 to 1A Main Street, Pakenham to reflect the location of the St. James Church of England
  and the significant garden. HO65 is listed as a heritage place in the Schedule to Clause 43.01 but
  is currently not mapped.
- Add HO136 to the land at Fourteen Mile Road, Iona to reflect the location of the significant bridge "Bunyip River Bridge". HO136 is listed as a heritage place in the Schedule to Clause 43.01 but is currently not mapped.
- Add HO139 to land at Southbank Road, Bunyip to reflect the location of the significant bridge "Main Drain Bridge". HO139 is listed as a heritage place in the Schedule to Clause 43.01 but is currently not mapped.
- Add HO2 to land known as "Bowman's Track". HO2 is listed as a heritage place in the Schedule to Clause 43.01 but is currently not mapped.
- Delete reference to HO71 "Charing Cross Civic & Commercial Precinct" as it is currently incorrectly
  mapped and the individual significant properties are separately referenced.
- Apply the Environmental Significance Overlay Schedule 1 to the land at 106 Bullen Road, Tynong
  to reflect the underlying overlay on a Telstra owned site.

# ATTACHMENT 1 - Mapping reference table

| Location              | Land /Area Affected                                                                                      | Mapping Re                | ference   |                    |
|-----------------------|----------------------------------------------------------------------------------------------------------|---------------------------|-----------|--------------------|
| Emerald               | 368-370 Belgrave-Gembrook Road,<br>Emerald                                                               | Cardinia C237             | 7 001znMa | ap06 Authorisation |
| Beaconsfield          | Land at LRES1 PS740727 and 24 Old Princes Highway, Beaconsfield                                          | Cardinia C237             | 7 003znMa | ap12 Authorisation |
| Garfield              | 65 Topp Road, Garfield                                                                                   | Cardinia C237             | 7 004znMa | ap03 Authorisation |
|                       |                                                                                                          | Cardinia<br>Authorisation | C237      | 006esoMap03        |
| Iona                  | Land on Bunyip River Road,<br>adjacent to Fourteen Mile Road and<br>Little Road, Iona                    | Cardinia<br>Authorisation | C237      | 007hoMap29         |
| Bunyip                | Land at Southbank Road, Bunyip adjacent to Anderson Road.                                                | Cardinia<br>Authorisation | C237      | 008hoMap23         |
| Cockatoo              | 20 Belgrave-Gembrook Road,<br>Cockatoo                                                                   | Cardinia<br>Authorisation | C237      | 009hoMap07         |
| Pakenham              | 1A Main Street, Pakenham                                                                                 | Cardinia<br>Authorisation | C237      | 010hoMap14         |
| Tynong                | 106 Bullen Road, Tynong                                                                                  | Cardinia C237             | 7 002znMa | ap18 Authorisation |
|                       |                                                                                                          | Cardinia<br>Authorisation | C237      | 005esoMap18        |
|                       | Land known as "Bowmans Track" which spans from Beaconsfield to the Jordan Goldfields in the Yarra Valley | Cardinia<br>Authorisation | C237      | 011hoMap02         |
|                       | validy                                                                                                   | Cardinia<br>Authorisation | C237      | 012hoMap03         |
|                       |                                                                                                          | Cardinia<br>Authorisation | C237      | 013hoMap08         |
|                       |                                                                                                          | Cardinia<br>Authorisation | C237      | 014hoMap09         |
|                       |                                                                                                          | Cardinia<br>Authorisation | C237      | 015hoMap10         |
|                       |                                                                                                          | Cardinia<br>Authorisation | C237      | 016hoMap11         |
|                       |                                                                                                          | Cardinia<br>Authorisation | C237      | 017hoMap12         |
| Beaconsfield<br>Upper | Land known as "Charing Cross Civic & Commercial Precinct" – 1 McBride Road                               | Cardinia<br>Authorisation | C237      | 018d-hoMap08       |