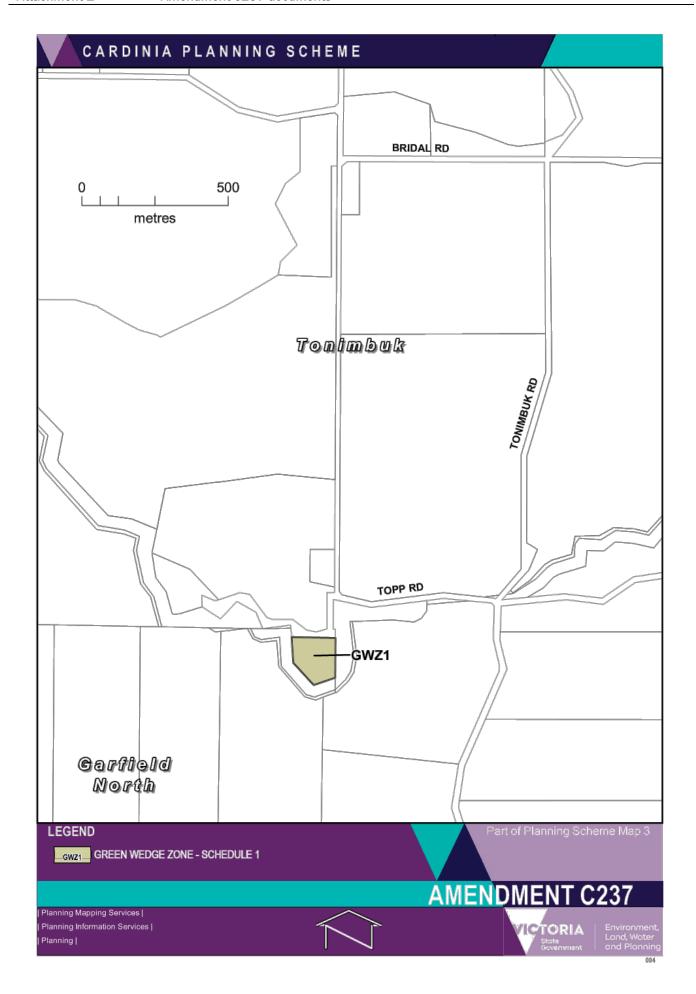

# Mapping Changes - Zones

- Rezone land at LRES1 PS740727 and 24 Old Princes Highway, Beaconsfield from Commercial Zone – schedule 1 to Public Park and Recreation Zone to reflect the sites use as a Council owned reserve.
- Rezone the portion of land at 106 Bullen Road, Tynong owned by Telstra from Commonwealth Land Not Controlled by the Planning Scheme to Green Wedge Zone – Schedule 1 to reflect the underlying zone and that Telstra is privately owned.
- Rezone the land owned by Telstra at 368-370 Belgrave-Gembrook Road, Emerald from Public Use Zone – Schedule 1 to Mixed Use Zone to reflect the underlying zone and that Telstra is privately owned.
- Rezone land at 65 Topp Road, Garfield from Public Use Zone Schedule 1 to Green Wedge Zone
   – Schedule 1 to reflect the land being in private ownership.