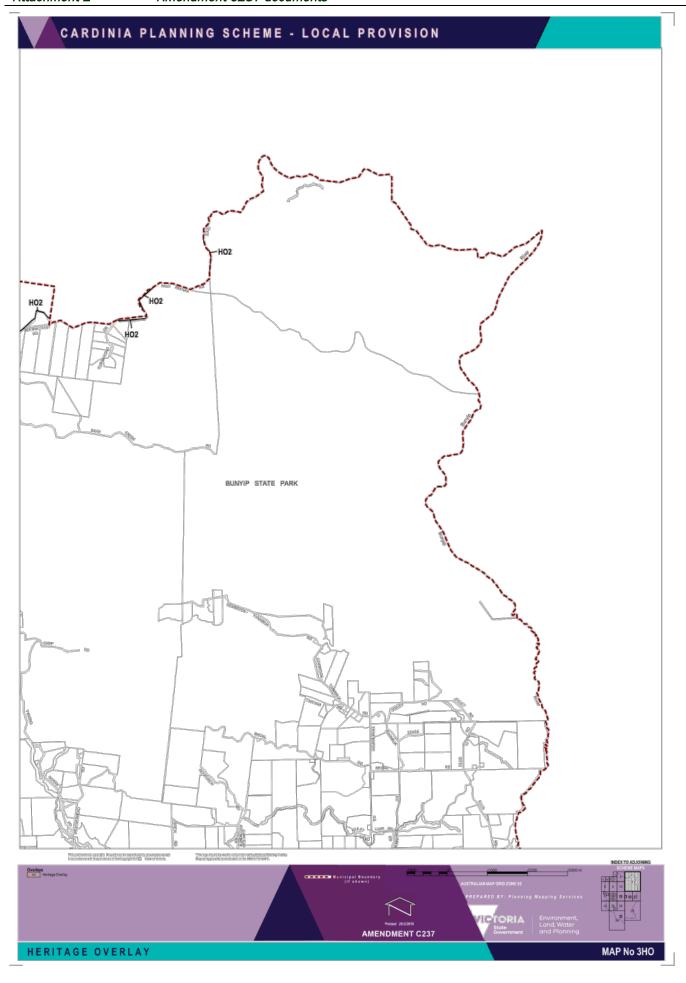

#### Mapping Changes – Overlays

- Amend the following heritage overlay references to accurately reflect the location of the heritage places:
  - "Cockatoo War Memorial" 20 Belgrave-Gembrook Road, Cockatoo (HO164).
- Add HO65 to 1A Main Street, Pakenham to reflect the location of the St. James Church of England
  and the significant garden. HO65 is listed as a heritage place in the Schedule to Clause 43.01 but
  is currently not mapped.
- Add HO136 to the land at Fourteen Mile Road, Iona to reflect the location of the significant bridge "Bunyip River Bridge". HO136 is listed as a heritage place in the Schedule to Clause 43.01 but is currently not mapped.
- Add HO139 to land at Southbank Road, Bunyip to reflect the location of the significant bridge "Main Drain Bridge". HO139 is listed as a heritage place in the Schedule to Clause 43.01 but is currently not mapped.
- Add HO2 to land known as "Bowman's Track". HO2 is listed as a heritage place in the Schedule to Clause 43.01 but is currently not mapped.
- Delete reference to HO71 "Charing Cross Civic & Commercial Precinct" as it is currently incorrectly
  mapped and the individual significant properties are separately referenced.
- Apply the Environmental Significance Overlay Schedule 1 to the land at 106 Bullen Road, Tynong
  to reflect the underlying overlay on a Telstra owned site.

# ATTACHMENT 1 - Mapping reference table

| Location              | Land /Area Affected                                                                                      | Mapping Re                | ference   |                    |
|-----------------------|----------------------------------------------------------------------------------------------------------|---------------------------|-----------|--------------------|
| Emerald               | 368-370 Belgrave-Gembrook Road,<br>Emerald                                                               | Cardinia C237             | 7 001znMa | ap06 Authorisation |
| Beaconsfield          | Land at LRES1 PS740727 and 24 Old Princes Highway, Beaconsfield                                          | Cardinia C237             | 7 003znMa | ap12 Authorisation |
| Garfield              | 65 Topp Road, Garfield                                                                                   | Cardinia C237             | 7 004znMa | ap03 Authorisation |
|                       |                                                                                                          | Cardinia<br>Authorisation | C237      | 006esoMap03        |
| Iona                  | Land on Bunyip River Road,<br>adjacent to Fourteen Mile Road and<br>Little Road, Iona                    | Cardinia<br>Authorisation | C237      | 007hoMap29         |
| Bunyip                | Land at Southbank Road, Bunyip adjacent to Anderson Road.                                                | Cardinia<br>Authorisation | C237      | 008hoMap23         |
| Cockatoo              | 20 Belgrave-Gembrook Road,<br>Cockatoo                                                                   | Cardinia<br>Authorisation | C237      | 009hoMap07         |
| Pakenham              | 1A Main Street, Pakenham                                                                                 | Cardinia<br>Authorisation | C237      | 010hoMap14         |
| Tynong                | 106 Bullen Road, Tynong                                                                                  | Cardinia C237             | 7 002znMa | ap18 Authorisation |
|                       |                                                                                                          | Cardinia<br>Authorisation | C237      | 005esoMap18        |
|                       | Land known as "Bowmans Track" which spans from Beaconsfield to the Jordan Goldfields in the Yarra Valley | Cardinia<br>Authorisation | C237      | 011hoMap02         |
|                       | validy                                                                                                   | Cardinia<br>Authorisation | C237      | 012hoMap03         |
|                       |                                                                                                          | Cardinia<br>Authorisation | C237      | 013hoMap08         |
|                       |                                                                                                          | Cardinia<br>Authorisation | C237      | 014hoMap09         |
|                       |                                                                                                          | Cardinia<br>Authorisation | C237      | 015hoMap10         |
|                       |                                                                                                          | Cardinia<br>Authorisation | C237      | 016hoMap11         |
|                       |                                                                                                          | Cardinia<br>Authorisation | C237      | 017hoMap12         |
| Beaconsfield<br>Upper | Land known as "Charing Cross Civic & Commercial Precinct" – 1 McBride Road                               | Cardinia<br>Authorisation | C237      | 018d-hoMap08       |