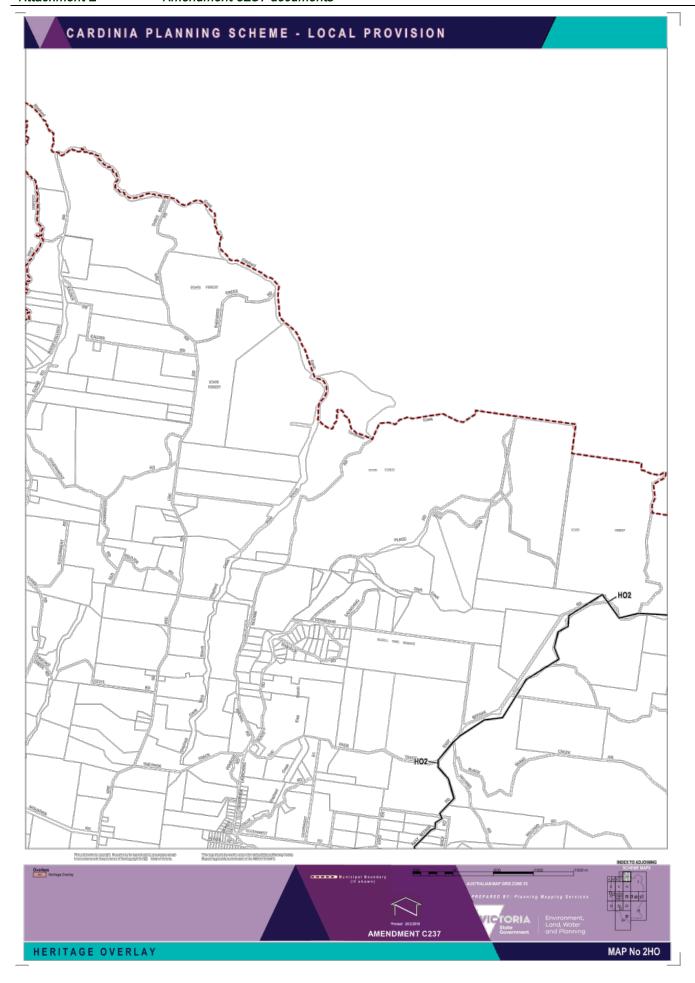

#### Mapping Changes – Overlays

- Amend the following heritage overlay references to accurately reflect the location of the heritage places:
  - "Cockatoo War Memorial" 20 Belgrave-Gembrook Road, Cockatoo (HO164).
- Add HO65 to 1A Main Street, Pakenham to reflect the location of the St. James Church of England
  and the significant garden. HO65 is listed as a heritage place in the Schedule to Clause 43.01 but
  is currently not mapped.
- Add HO136 to the land at Fourteen Mile Road, Iona to reflect the location of the significant bridge "Bunyip River Bridge". HO136 is listed as a heritage place in the Schedule to Clause 43.01 but is currently not mapped.
- Add HO139 to land at Southbank Road, Bunyip to reflect the location of the significant bridge "Main Drain Bridge". HO139 is listed as a heritage place in the Schedule to Clause 43.01 but is currently not mapped.
- Add HO2 to land known as "Bowman's Track". HO2 is listed as a heritage place in the Schedule to Clause 43.01 but is currently not mapped.
- Delete reference to HO71 "Charing Cross Civic & Commercial Precinct" as it is currently incorrectly
  mapped and the individual significant properties are separately referenced.
- Apply the Environmental Significance Overlay Schedule 1 to the land at 106 Bullen Road, Tynong
  to reflect the underlying overlay on a Telstra owned site.

# ATTACHMENT 1 - Mapping reference table

| Location              | Land /Area Affected                                                                                      | Mapping Re                | ference   |                    |
|-----------------------|----------------------------------------------------------------------------------------------------------|---------------------------|-----------|--------------------|
| Emerald               | 368-370 Belgrave-Gembrook Road,<br>Emerald                                                               | Cardinia C237             | 7 001znMa | ap06 Authorisation |
| Beaconsfield          | Land at LRES1 PS740727 and 24 Old Princes Highway, Beaconsfield                                          | Cardinia C237             | 7 003znMa | ap12 Authorisation |
| Garfield              | 65 Topp Road, Garfield                                                                                   | Cardinia C237             | 7 004znMa | ap03 Authorisation |
|                       |                                                                                                          | Cardinia<br>Authorisation | C237      | 006esoMap03        |
| Iona                  | Land on Bunyip River Road,<br>adjacent to Fourteen Mile Road and<br>Little Road, Iona                    | Cardinia<br>Authorisation | C237      | 007hoMap29         |
| Bunyip                | Land at Southbank Road, Bunyip adjacent to Anderson Road.                                                | Cardinia<br>Authorisation | C237      | 008hoMap23         |
| Cockatoo              | 20 Belgrave-Gembrook Road,<br>Cockatoo                                                                   | Cardinia<br>Authorisation | C237      | 009hoMap07         |
| Pakenham              | 1A Main Street, Pakenham                                                                                 | Cardinia<br>Authorisation | C237      | 010hoMap14         |
| Tynong                | 106 Bullen Road, Tynong                                                                                  | Cardinia C237             | 7 002znMa | ap18 Authorisation |
|                       |                                                                                                          | Cardinia<br>Authorisation | C237      | 005esoMap18        |
|                       | Land known as "Bowmans Track" which spans from Beaconsfield to the Jordan Goldfields in the Yarra Valley | Cardinia<br>Authorisation | C237      | 011hoMap02         |
|                       | validy                                                                                                   | Cardinia<br>Authorisation | C237      | 012hoMap03         |
|                       |                                                                                                          | Cardinia<br>Authorisation | C237      | 013hoMap08         |
|                       |                                                                                                          | Cardinia<br>Authorisation | C237      | 014hoMap09         |
|                       |                                                                                                          | Cardinia<br>Authorisation | C237      | 015hoMap10         |
|                       |                                                                                                          | Cardinia<br>Authorisation | C237      | 016hoMap11         |
|                       |                                                                                                          | Cardinia<br>Authorisation | C237      | 017hoMap12         |
| Beaconsfield<br>Upper | Land known as "Charing Cross Civic & Commercial Precinct" – 1 McBride Road                               | Cardinia<br>Authorisation | C237      | 018d-hoMap08       |