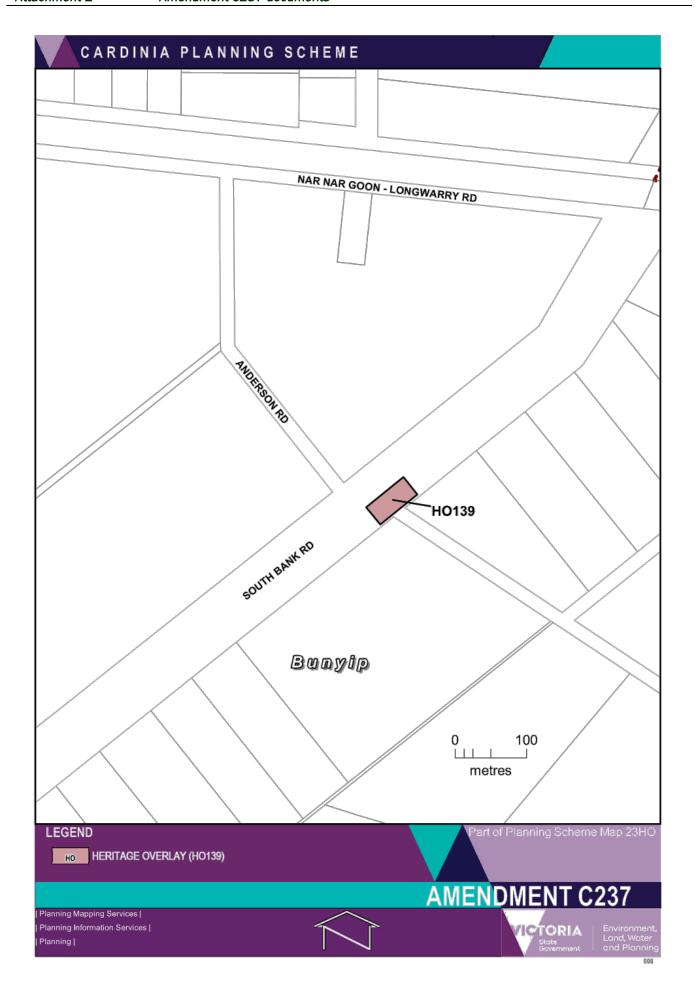

#### Mapping Changes – Overlays

- Amend the following heritage overlay references to accurately reflect the location of the heritage places:
  - "Cockatoo War Memorial" 20 Belgrave-Gembrook Road, Cockatoo (HO164).
- Add HO65 to 1A Main Street, Pakenham to reflect the location of the St. James Church of England
  and the significant garden. HO65 is listed as a heritage place in the Schedule to Clause 43.01 but
  is currently not mapped.
- Add HO136 to the land at Fourteen Mile Road, Iona to reflect the location of the significant bridge "Bunyip River Bridge". HO136 is listed as a heritage place in the Schedule to Clause 43.01 but is currently not mapped.
- Add HO139 to land at Southbank Road, Bunyip to reflect the location of the significant bridge "Main Drain Bridge". HO139 is listed as a heritage place in the Schedule to Clause 43.01 but is currently not mapped.
- Add HO2 to land known as "Bowman's Track". HO2 is listed as a heritage place in the Schedule to Clause 43.01 but is currently not mapped.
- Delete reference to HO71 "Charing Cross Civic & Commercial Precinct" as it is currently incorrectly
  mapped and the individual significant properties are separately referenced.
- Apply the Environmental Significance Overlay Schedule 1 to the land at 106 Bullen Road, Tynong
  to reflect the underlying overlay on a Telstra owned site.

# ATTACHMENT 1 - Mapping reference table

| Location              | Land /Area Affected                                                                                      | Mapping Re                | ference   |                    |
|-----------------------|----------------------------------------------------------------------------------------------------------|---------------------------|-----------|--------------------|
| Emerald               | 368-370 Belgrave-Gembrook Road,<br>Emerald                                                               | Cardinia C237             | 7 001znMa | ap06 Authorisation |
| Beaconsfield          | Land at LRES1 PS740727 and 24 Old Princes Highway, Beaconsfield                                          | Cardinia C237             | 7 003znMa | ap12 Authorisation |
| Garfield              | 65 Topp Road, Garfield                                                                                   | Cardinia C237             | 7 004znMa | ap03 Authorisation |
|                       |                                                                                                          | Cardinia<br>Authorisation | C237      | 006esoMap03        |
| Iona                  | Land on Bunyip River Road,<br>adjacent to Fourteen Mile Road and<br>Little Road, Iona                    | Cardinia<br>Authorisation | C237      | 007hoMap29         |
| Bunyip                | Land at Southbank Road, Bunyip adjacent to Anderson Road.                                                | Cardinia<br>Authorisation | C237      | 008hoMap23         |
| Cockatoo              | 20 Belgrave-Gembrook Road,<br>Cockatoo                                                                   | Cardinia<br>Authorisation | C237      | 009hoMap07         |
| Pakenham              | 1A Main Street, Pakenham                                                                                 | Cardinia<br>Authorisation | C237      | 010hoMap14         |
| Tynong                | 106 Bullen Road, Tynong                                                                                  | Cardinia C237             | 7 002znMa | ap18 Authorisation |
|                       |                                                                                                          | Cardinia<br>Authorisation | C237      | 005esoMap18        |
|                       | Land known as "Bowmans Track" which spans from Beaconsfield to the Jordan Goldfields in the Yarra Valley | Cardinia<br>Authorisation | C237      | 011hoMap02         |
|                       | validy                                                                                                   | Cardinia<br>Authorisation | C237      | 012hoMap03         |
|                       |                                                                                                          | Cardinia<br>Authorisation | C237      | 013hoMap08         |
|                       |                                                                                                          | Cardinia<br>Authorisation | C237      | 014hoMap09         |
|                       |                                                                                                          | Cardinia<br>Authorisation | C237      | 015hoMap10         |
|                       |                                                                                                          | Cardinia<br>Authorisation | C237      | 016hoMap11         |
|                       |                                                                                                          | Cardinia<br>Authorisation | C237      | 017hoMap12         |
| Beaconsfield<br>Upper | Land known as "Charing Cross Civic & Commercial Precinct" – 1 McBride Road                               | Cardinia<br>Authorisation | C237      | 018d-hoMap08       |