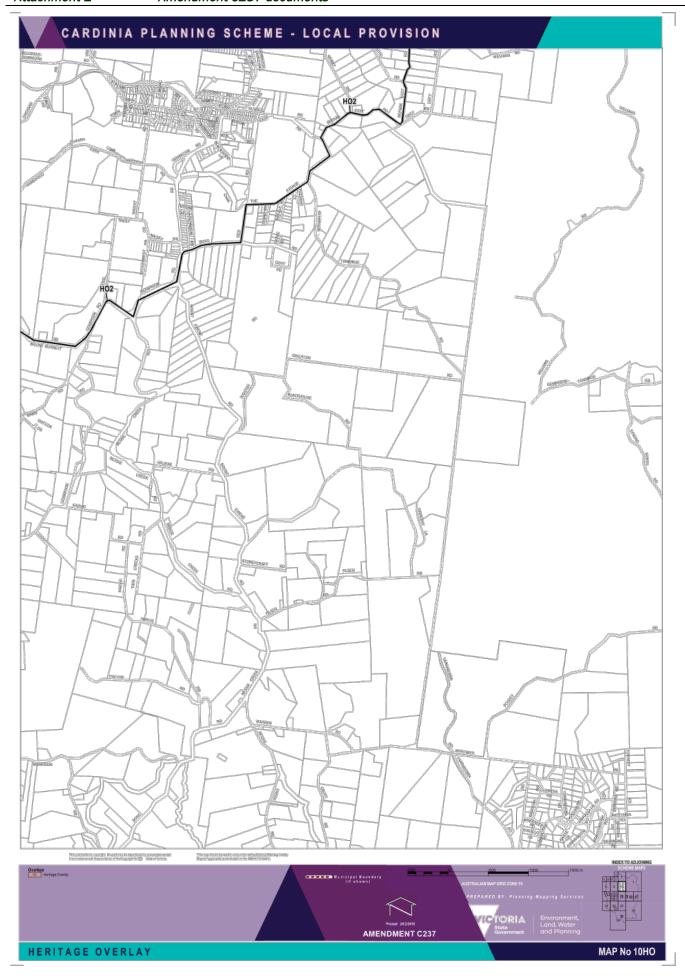

#### Mapping Changes – Overlays

- Amend the following heritage overlay references to accurately reflect the location of the heritage places:
  - "Cockatoo War Memorial" 20 Belgrave-Gembrook Road, Cockatoo (HO164).
- Add HO65 to 1A Main Street, Pakenham to reflect the location of the St. James Church of England
  and the significant garden. HO65 is listed as a heritage place in the Schedule to Clause 43.01 but
  is currently not mapped.
- Add HO136 to the land at Fourteen Mile Road, Iona to reflect the location of the significant bridge "Bunyip River Bridge". HO136 is listed as a heritage place in the Schedule to Clause 43.01 but is currently not mapped.
- Add HO139 to land at Southbank Road, Bunyip to reflect the location of the significant bridge "Main Drain Bridge". HO139 is listed as a heritage place in the Schedule to Clause 43.01 but is currently not mapped.
- Add HO2 to land known as "Bowman's Track". HO2 is listed as a heritage place in the Schedule to Clause 43.01 but is currently not mapped.
- Delete reference to HO71 "Charing Cross Civic & Commercial Precinct" as it is currently incorrectly
  mapped and the individual significant properties are separately referenced.
- Apply the Environmental Significance Overlay Schedule 1 to the land at 106 Bullen Road, Tynong
  to reflect the underlying overlay on a Telstra owned site.

# ATTACHMENT 1 - Mapping reference table

| Location              | Land /Area Affected                                                                                      | Mapping Re                | ference   |                    |
|-----------------------|----------------------------------------------------------------------------------------------------------|---------------------------|-----------|--------------------|
| Emerald               | 368-370 Belgrave-Gembrook Road,<br>Emerald                                                               | Cardinia C237             | 7 001znMa | ap06 Authorisation |
| Beaconsfield          | Land at LRES1 PS740727 and 24 Old Princes Highway, Beaconsfield                                          | Cardinia C237             | 7 003znMa | ap12 Authorisation |
| Garfield              | 65 Topp Road, Garfield                                                                                   | Cardinia C237             | 7 004znMa | ap03 Authorisation |
|                       |                                                                                                          | Cardinia<br>Authorisation | C237      | 006esoMap03        |
| Iona                  | Land on Bunyip River Road,<br>adjacent to Fourteen Mile Road and<br>Little Road, Iona                    | Cardinia<br>Authorisation | C237      | 007hoMap29         |
| Bunyip                | Land at Southbank Road, Bunyip adjacent to Anderson Road.                                                | Cardinia<br>Authorisation | C237      | 008hoMap23         |
| Cockatoo              | 20 Belgrave-Gembrook Road,<br>Cockatoo                                                                   | Cardinia<br>Authorisation | C237      | 009hoMap07         |
| Pakenham              | 1A Main Street, Pakenham                                                                                 | Cardinia<br>Authorisation | C237      | 010hoMap14         |
| Tynong                | 106 Bullen Road, Tynong                                                                                  | Cardinia C237             | 7 002znMa | ap18 Authorisation |
|                       |                                                                                                          | Cardinia<br>Authorisation | C237      | 005esoMap18        |
|                       | Land known as "Bowmans Track" which spans from Beaconsfield to the Jordan Goldfields in the Yarra Valley | Cardinia<br>Authorisation | C237      | 011hoMap02         |
|                       | validy                                                                                                   | Cardinia<br>Authorisation | C237      | 012hoMap03         |
|                       |                                                                                                          | Cardinia<br>Authorisation | C237      | 013hoMap08         |
|                       |                                                                                                          | Cardinia<br>Authorisation | C237      | 014hoMap09         |
|                       |                                                                                                          | Cardinia<br>Authorisation | C237      | 015hoMap10         |
|                       |                                                                                                          | Cardinia<br>Authorisation | C237      | 016hoMap11         |
|                       |                                                                                                          | Cardinia<br>Authorisation | C237      | 017hoMap12         |
| Beaconsfield<br>Upper | Land known as "Charing Cross Civic & Commercial Precinct" – 1 McBride Road                               | Cardinia<br>Authorisation | C237      | 018d-hoMap08       |