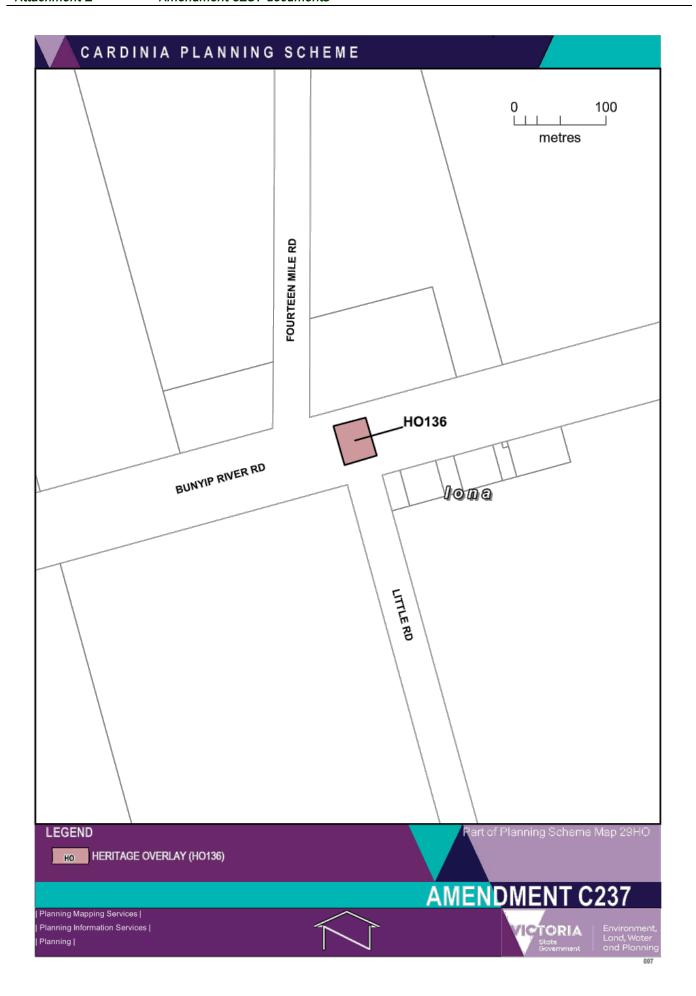

#### Mapping Changes – Overlays

- Amend the following heritage overlay references to accurately reflect the location of the heritage places:
  - "Cockatoo War Memorial" 20 Belgrave-Gembrook Road, Cockatoo (HO164).
- Add HO65 to 1A Main Street, Pakenham to reflect the location of the St. James Church of England
  and the significant garden. HO65 is listed as a heritage place in the Schedule to Clause 43.01 but
  is currently not mapped.
- Add HO136 to the land at Fourteen Mile Road, Iona to reflect the location of the significant bridge "Bunyip River Bridge". HO136 is listed as a heritage place in the Schedule to Clause 43.01 but is currently not mapped.
- Add HO139 to land at Southbank Road, Bunyip to reflect the location of the significant bridge "Main Drain Bridge". HO139 is listed as a heritage place in the Schedule to Clause 43.01 but is currently not mapped.
- Add HO2 to land known as "Bowman's Track". HO2 is listed as a heritage place in the Schedule to Clause 43.01 but is currently not mapped.
- Delete reference to HO71 "Charing Cross Civic & Commercial Precinct" as it is currently incorrectly
  mapped and the individual significant properties are separately referenced.
- Apply the Environmental Significance Overlay Schedule 1 to the land at 106 Bullen Road, Tynong
  to reflect the underlying overlay on a Telstra owned site.

# ATTACHMENT 1 - Mapping reference table

| Location              | Land /Area Affected                                                                                      | Mapping Re                | ference   |                    |
|-----------------------|----------------------------------------------------------------------------------------------------------|---------------------------|-----------|--------------------|
| Emerald               | 368-370 Belgrave-Gembrook Road,<br>Emerald                                                               | Cardinia C237             | 7 001znMa | ap06 Authorisation |
| Beaconsfield          | Land at LRES1 PS740727 and 24 Old Princes Highway, Beaconsfield                                          | Cardinia C237             | 7 003znMa | ap12 Authorisation |
| Garfield              | 65 Topp Road, Garfield                                                                                   | Cardinia C237             | 7 004znMa | ap03 Authorisation |
|                       |                                                                                                          | Cardinia<br>Authorisation | C237      | 006esoMap03        |
| Iona                  | Land on Bunyip River Road,<br>adjacent to Fourteen Mile Road and<br>Little Road, Iona                    | Cardinia<br>Authorisation | C237      | 007hoMap29         |
| Bunyip                | Land at Southbank Road, Bunyip adjacent to Anderson Road.                                                | Cardinia<br>Authorisation | C237      | 008hoMap23         |
| Cockatoo              | 20 Belgrave-Gembrook Road,<br>Cockatoo                                                                   | Cardinia<br>Authorisation | C237      | 009hoMap07         |
| Pakenham              | 1A Main Street, Pakenham                                                                                 | Cardinia<br>Authorisation | C237      | 010hoMap14         |
| Tynong                | 106 Bullen Road, Tynong                                                                                  | Cardinia C237             | 7 002znMa | ap18 Authorisation |
|                       |                                                                                                          | Cardinia<br>Authorisation | C237      | 005esoMap18        |
|                       | Land known as "Bowmans Track" which spans from Beaconsfield to the Jordan Goldfields in the Yarra Valley | Cardinia<br>Authorisation | C237      | 011hoMap02         |
|                       | validy                                                                                                   | Cardinia<br>Authorisation | C237      | 012hoMap03         |
|                       |                                                                                                          | Cardinia<br>Authorisation | C237      | 013hoMap08         |
|                       |                                                                                                          | Cardinia<br>Authorisation | C237      | 014hoMap09         |
|                       |                                                                                                          | Cardinia<br>Authorisation | C237      | 015hoMap10         |
|                       |                                                                                                          | Cardinia<br>Authorisation | C237      | 016hoMap11         |
|                       |                                                                                                          | Cardinia<br>Authorisation | C237      | 017hoMap12         |
| Beaconsfield<br>Upper | Land known as "Charing Cross Civic & Commercial Precinct" – 1 McBride Road                               | Cardinia<br>Authorisation | C237      | 018d-hoMap08       |