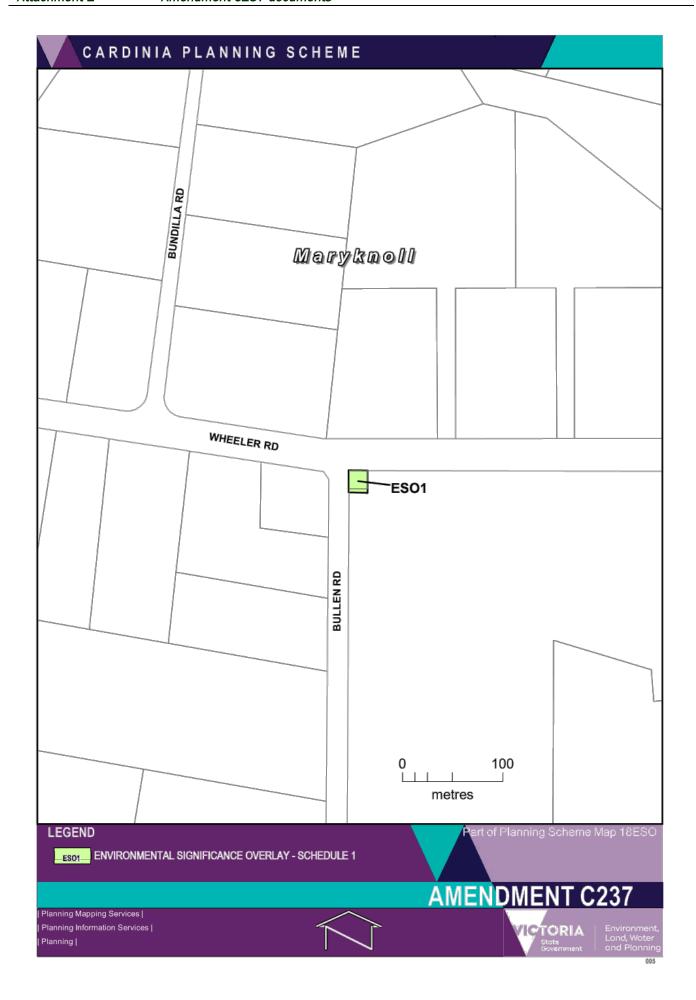

#### Mapping Changes – Overlays

- Amend the following heritage overlay references to accurately reflect the location of the heritage places:
  - "Cockatoo War Memorial" 20 Belgrave-Gembrook Road, Cockatoo (HO164).
- Add HO65 to 1A Main Street, Pakenham to reflect the location of the St. James Church of England
  and the significant garden. HO65 is listed as a heritage place in the Schedule to Clause 43.01 but
  is currently not mapped.
- Add HO136 to the land at Fourteen Mile Road, Iona to reflect the location of the significant bridge "Bunyip River Bridge". HO136 is listed as a heritage place in the Schedule to Clause 43.01 but is currently not mapped.
- Add HO139 to land at Southbank Road, Bunyip to reflect the location of the significant bridge "Main Drain Bridge". HO139 is listed as a heritage place in the Schedule to Clause 43.01 but is currently not mapped.
- Add HO2 to land known as "Bowman's Track". HO2 is listed as a heritage place in the Schedule to Clause 43.01 but is currently not mapped.
- Delete reference to HO71 "Charing Cross Civic & Commercial Precinct" as it is currently incorrectly
  mapped and the individual significant properties are separately referenced.
- Apply the Environmental Significance Overlay Schedule 1 to the land at 106 Bullen Road, Tynong
  to reflect the underlying overlay on a Telstra owned site.

Apply the Environmental Significance Overlay – Schedule 1 to the land at 65 Topp Road, Garfield
to reflect the land being in private ownership.