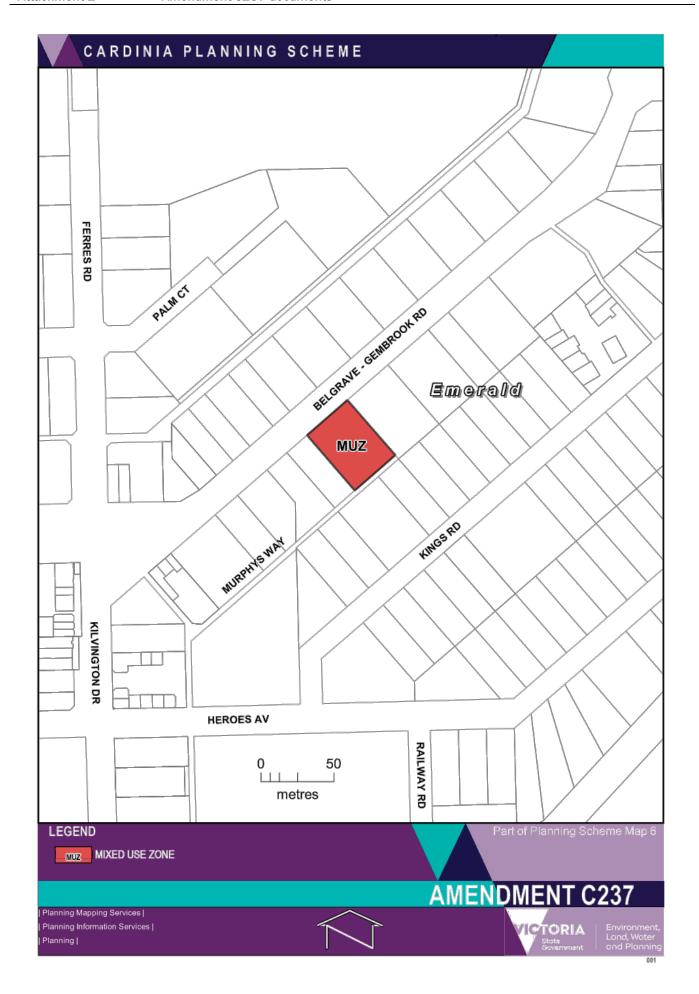

# Mapping Changes - Zones

- Rezone land at LRES1 PS740727 and 24 Old Princes Highway, Beaconsfield from Commercial Zone – schedule 1 to Public Park and Recreation Zone to reflect the sites use as a Council owned reserve.
- Rezone the portion of land at 106 Bullen Road, Tynong owned by Telstra from Commonwealth Land Not Controlled by the Planning Scheme to Green Wedge Zone – Schedule 1 to reflect the underlying zone and that Telstra is privately owned.
- Rezone the land owned by Telstra at 368-370 Belgrave-Gembrook Road, Emerald from Public Use Zone – Schedule 1 to Mixed Use Zone to reflect the underlying zone and that Telstra is privately owned.
- Rezone land at 65 Topp Road, Garfield from Public Use Zone Schedule 1 to Green Wedge Zone
   – Schedule 1 to reflect the land being in private ownership.