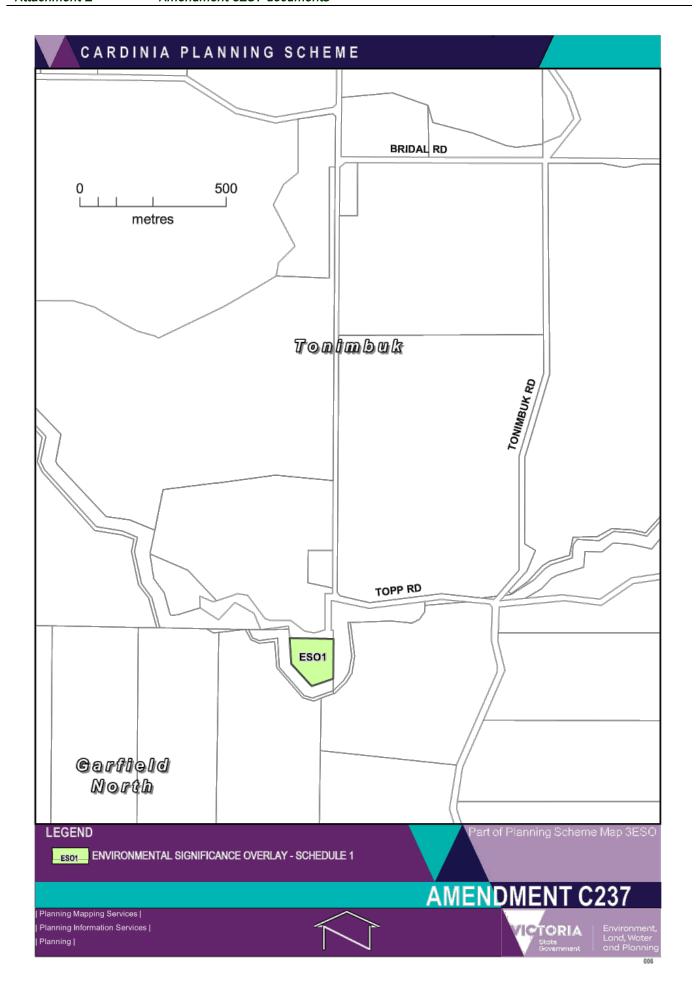

# Mapping Changes - Zones

- Rezone land at LRES1 PS740727 and 24 Old Princes Highway, Beaconsfield from Commercial Zone – schedule 1 to Public Park and Recreation Zone to reflect the sites use as a Council owned reserve.
- Rezone the portion of land at 106 Bullen Road, Tynong owned by Telstra from Commonwealth Land Not Controlled by the Planning Scheme to Green Wedge Zone – Schedule 1 to reflect the underlying zone and that Telstra is privately owned.
- Rezone the land owned by Telstra at 368-370 Belgrave-Gembrook Road, Emerald from Public Use Zone – Schedule 1 to Mixed Use Zone to reflect the underlying zone and that Telstra is privately owned.
- Rezone land at 65 Topp Road, Garfield from Public Use Zone Schedule 1 to Green Wedge Zone
   – Schedule 1 to reflect the land being in private ownership.

Apply the Environmental Significance Overlay – Schedule 1 to the land at 65 Topp Road, Garfield
to reflect the land being in private ownership.

# ATTACHMENT 1 - Mapping reference table

| Location              | Land /Area Affected                                                                                      | Mapping Re                | ference   |                    |
|-----------------------|----------------------------------------------------------------------------------------------------------|---------------------------|-----------|--------------------|
| Emerald               | 368-370 Belgrave-Gembrook Road,<br>Emerald                                                               | Cardinia C237             | 7 001znMa | ap06 Authorisation |
| Beaconsfield          | Land at LRES1 PS740727 and 24 Old Princes Highway, Beaconsfield                                          | Cardinia C237             | 7 003znMa | ap12 Authorisation |
| Garfield              | 65 Topp Road, Garfield                                                                                   | Cardinia C237             | 7 004znMa | ap03 Authorisation |
|                       |                                                                                                          | Cardinia<br>Authorisation | C237      | 006esoMap03        |
| Iona                  | Land on Bunyip River Road,<br>adjacent to Fourteen Mile Road and<br>Little Road, Iona                    | Cardinia<br>Authorisation | C237      | 007hoMap29         |
| Bunyip                | Land at Southbank Road, Bunyip adjacent to Anderson Road.                                                | Cardinia<br>Authorisation | C237      | 008hoMap23         |
| Cockatoo              | 20 Belgrave-Gembrook Road,<br>Cockatoo                                                                   | Cardinia<br>Authorisation | C237      | 009hoMap07         |
| Pakenham              | 1A Main Street, Pakenham                                                                                 | Cardinia<br>Authorisation | C237      | 010hoMap14         |
| Tynong                | 106 Bullen Road, Tynong                                                                                  | Cardinia C237             | 7 002znMa | ap18 Authorisation |
|                       |                                                                                                          | Cardinia<br>Authorisation | C237      | 005esoMap18        |
|                       | Land known as "Bowmans Track" which spans from Beaconsfield to the Jordan Goldfields in the Yarra Valley | Cardinia<br>Authorisation | C237      | 011hoMap02         |
|                       | validy                                                                                                   | Cardinia<br>Authorisation | C237      | 012hoMap03         |
|                       |                                                                                                          | Cardinia<br>Authorisation | C237      | 013hoMap08         |
|                       |                                                                                                          | Cardinia<br>Authorisation | C237      | 014hoMap09         |
|                       |                                                                                                          | Cardinia<br>Authorisation | C237      | 015hoMap10         |
|                       |                                                                                                          | Cardinia<br>Authorisation | C237      | 016hoMap11         |
|                       |                                                                                                          | Cardinia<br>Authorisation | C237      | 017hoMap12         |
| Beaconsfield<br>Upper | Land known as "Charing Cross Civic & Commercial Precinct" – 1 McBride Road                               | Cardinia<br>Authorisation | C237      | 018d-hoMap08       |