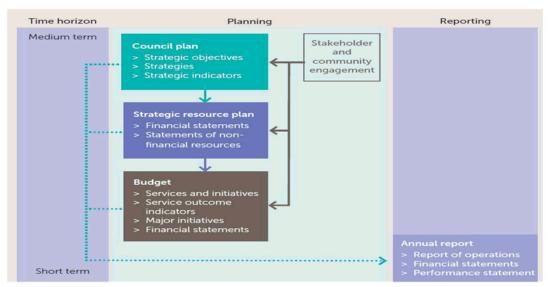

#### I. Link to the Council Plan

This section describes how the Annual Budget links to the achievement of the Council plan within an overall planning framework. This framework guides the Council in identifying community needs and aspirations over the long term (Vision), medium term (Council Plan) and short term (Annual Budget) and then holding itself accountable (Audited Statements).

## 1.1 Strategic planning and accountability framework

Council's strategic planning framework is designed to deliver key outcomes for the community in a financially sustainable manner. The Council Plan is prepared with reference to Council's vision.

Council determines the key outcomes it would like to achieve which form the basis of the four year Council Plan.

The Strategic Resource Plan, included in the Council Plan, summarises the financial and non-financial impacts of the objectives and strategies and determines the sustainability of these objectives and strategies. The Annual Budget is then framed within the Strategic Resource Plan, taking into account the services and initiatives included in the Annual Budget which contribute to achieving the strategic objectives specified in the Council Plan. The diagram below depicts the planning and accountability framework that applies to local government in Victoria.

Source: Department of Transport, Planning and Local Infrastructure

The timing of each component of the planning framework is critical to the successful achievement of the planned outcomes. The Council Plan, including the Strategic Resource Plan, is required to be completed by 30 June following a general election and is reviewed each year in advance of the commencement of the Annual Budget process.