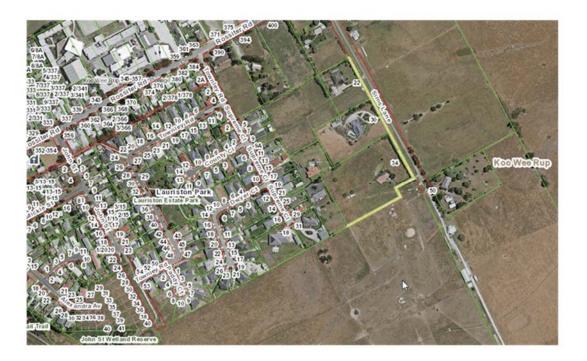

tice will be considered by a committee of Council.

#### FINANCIAL AND RESOURCE IMPLICATIONS

Following consultation, if a decision is made to change the status of the land, the attached proposed Plan of Subdivision will be lodged. The anticipated Development potential of the land after the status has been changed is in accordance with Council Plan for the area.

#### CONCLUSION

That Council support the proposal to commence the procedures to change the status of the Land, known as Plantation Reserve 1, 2, 3 and part of 4 on PS318511C in order to:

- Commence Statutory procedures associated with the proposal to change the status of the land;
- Commence the process to subdivide the Reserve and remove the Plantation Reserve status on the land and create a Road Reserve status.

Aerial image



## Proposed Plan of Subdivision 815166

| PLAN UNDER SECTION 24A OF<br>THE SUBDIVISION ACT 1988                   |                               |                    |                                                              |                                                                                                                                      | ION 1                 | PS 815166 V                 |  |
|-------------------------------------------------------------------------|-------------------------------|--------------------|--------------------------------------------------------------|--------------------------------------------------------------------------------------------------------------------------------------|-----------------------|------------------------