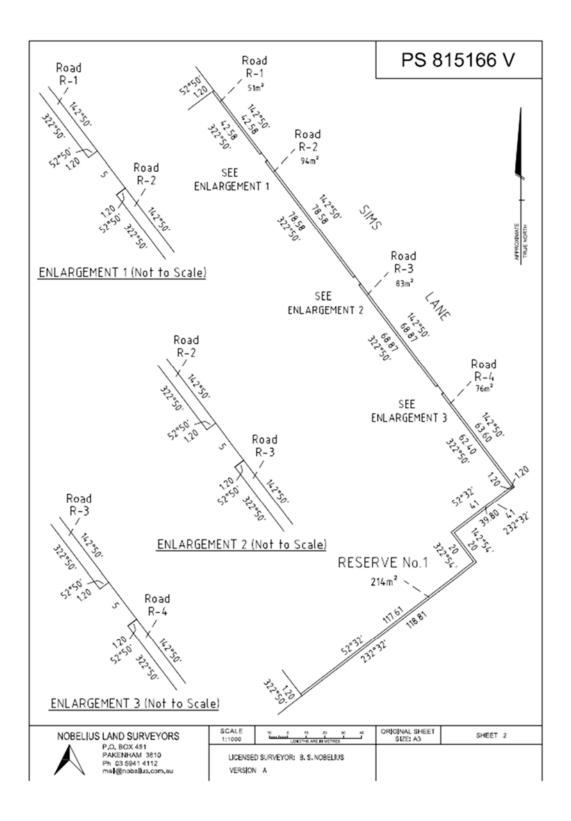

## Proposed Plan of Subdivision 815166

| PLAN UNDER SECTION 24A OF<br>THE SUBDIVISION ACT 1988                   |                               |                    |                                                              |                                                                                                                                      | ION 1                 | PS 815166 V                 |  |
|-------------------------------------------------------------------------|-------------------------------|--------------------|--------------------------------------------------------------|--------------------------------------------------------------------------------------------------------------------------------------|-----------------------|-----------------------------|--|
| LOCATION OF LAND                                                        |                               |                    |                                                              | Council Name: Cardina Shire Council                                                                                                  |                       |                             |  |
| PARISH: Yallock                                                         |                               |                    |                                                              |                                                                                                                                      |                       |                             |  |
| TOWNSHIP: -                                                             |                               |                    |                                                              |                                                                                                                                      |                       |                             |  |
| SECTION: 4 (Pt)                                                         |                               |                    |                                                              |                                                                                                                                      |                       |                             |  |
| CROWN ALLOTMENT:                                                        |                               |                    |                                                              |                                                                                                                                      |                       |                             |  |
| CROWN PORTION: -                                                        |                               |                    |                                                              |                                                                                                                                      |                       |                             |  |
|                                                                         |                               |                    |                                                              |                                                                                                                                      |                       |                             |  |
| TITLE REFERENCE: Vol. Fol.                                              |                               |                    |                                                              |                                                                                                                                      |                       |                             |  |
| LAST PLAN REFERENCE: Plantation Reserves 1, 2, 3 & 4<br>on PS 318511C   |                               |                    |                                                              |                                                                                                                                      |                       |                             |  |
| POSTAL ADDRESS; Sims Lane, Koo Wee Rup 3381<br>(at time of subdivision) |                               |                    |                                                              |                                                                                                                                      |                       |                             |  |
| MGA CO-ORDINATES<br>(of approx centre of land<br>In plan)               | E: 358 780<br>N: 5 771 170    | ZQNE: 55<br>GDA 94 |                                                              |                                                                                                                                      |                       |                             |  |
| VESTING OF ROADS AND/OR RESERVES                                        |                               |                    |                                                              | NOTATIONS                                                                                                                            |                       |                             |  |
| IDENTIFIER                                                              | COUNCIL/BODY/PERSON           |                    |                                                              |                                                                                                                                      |                       |                             |  |
| Road R•1                                                                | Cardina Shire Coundi          |                    |                                                              | This is a Speer Plan<br><u>Purpose of Plan</u><br>Removal by the Cardinia Shire Council of the Reserve status of                     |                       |                             |  |
| Road R-2                                                                | Cardina Shire Council         |                    |                                                              |                                                                                                                                      |                       |                             |  |
| Road R-3                                                                | Cardina Shire Council         |                    | Reserve No, 1 on PS 334584C, creating Road R-1 shown hereon, |                                                                                                                                      |                       |                             |  |
| Road R-4                                                                | Cardina Shire Council         |                    | Grounds for Removal                                          |                                                                                                                                      |                       |                             |  |
| Reserve No.1                                                            | Cardina Shire Council         |                    | Cardinia Shire Council Planning Permit No. T150245           |                                                                                                                                      |                       |                             |  |
| NOTATIONS                                                               |                               |                    |                                                              |                                                                                                                                      | Other Purpose of Plan |                             |  |
| DEPTH LIMITATION: DOES NOT APPLY                                        |                               |                    |                                                              | 1                                                                                                                                    |                       |                             |  |
| SURVEY;                                                                 |                               |                    |                                                              | Removal of the Essements shown as E-3 on PS 318511C, being<br>a Electicity Supply Easement in favour of SECV created in PS 318511 C, |                       |                             |  |
| This plan is based on surve                                             | iy.                           |                    |                                                              | Grounds fo                                                                                                                           | or Removal            |                             |  |
| STAGING:                                                                | dee                           |                    |                                                              | Schedule 5                                                                                                                           | Clause 14 of the      | e Road Management Act 2004. |  |
| This is not a staged subdivision,<br>Planning Permit No.                |                               |                    |                                                              |                                                                                                                                      |                       |                             |  |
| This survey has been conn<br>In Proclaimed Survey Area                  |                               |                    |                                                              |                                                                                                                                      |                       |                             |  |
|                                                                         |                               |                    |                                                              |                                                                                                                                      |                       |                             |  |
| 100000 1 1                                                              |                               |                    |                                                              | NFORMAT<br>ng Easement (F                                                                                                            |                       |                             |  |
|                                                                         | nt Easement E - Encumbering t | (oad)              |                                                              |                                                                                                                                      |                       |                             |  |
| Easement<br>Reference                                                   | Easement Purpose<br>Reference |                    | Origin                                                       |                                                                                                                                      |                       | Land Benefited/jn Favour Of |  |
|                                                                         |                               |                    |                                                              |                                                                                                                                      |                       |                             |  |

## Proposed Plan of Subdivision 815166

| PLAN UNDER SECTION 24A OF<br>THE SUBDIVISION ACT 1988                                        |                                                |                      |                                                                                                                               |                                                                        | ION 1      | PS 815166 V                 |  |
|----------------------------------------------------------------------------------------------|------------------------------------------------|----------------------|-------------------------------------------------------------------------------------------------------------------------------|------------------------------------------------------------------------|------------|-----------------------------|--|
| LOCATION OF LAND                                                                             |                                                |                      |                                                                                                                               | Council Name: Cardina Shire Council                                    |            |                             |  |
| PARISH: Yallock                                                                              |                                                |                      |                                                                                                                               |                                                                        |            |                             |  |
| TOWNSHIP: -                                                                                  |                                                |                      |                                                                                                                               |                                                                        |            |                             |  |
| SECTION: 4 (Pt)                                                                              |                                                |                      |                                                                                                                               |                                                                        |            |                             |  |
| CROWN ALLOTMENT:                                                                             |                                                |                      |                                                                                                                               |                                                                        |            |                             |  |
| CROWN PORTION: -                                                                             |                                                |                      |                                                                                                                               |                                                                        |            |                             |  |
| TITLE REFERENCE: Vol. Fol.                                                                   |                                                |                      |                                                                                                                               |                                                                        |            |                             |  |
| TILE REFERENCE: VOL FOL                                                                      |                                                |                      |                                                                                                                               |                                                                        |            |                             |  |
| LAST PLAN REFERENCE: Plantation Reserves 1, 2, 3 & 4<br>on PS 318511C                        |                                                |                      |                                                                                                                               |                                                                        |            |                             |  |
| POSTAL ADDRESS; Sims Lane, Kop Wee Rup 3381<br>(at time of subdivision)                      |                                                |                      |                                                                                                                               |                                                                        |            |                             |  |
| MGA CO-ORDINATES<br>(of approx centre of land<br>In plan)                                    | 6: E: 366 780<br>N: 5 771 170                  | ZONE: 55<br>GDA 94   |                                                                                                                               |                                                                        |            |                             |  |
| VESTING                                                                                      | VESTING OF ROADS AND/OR RESERVES               |                      |                                                                                                                               |                                                                        | NOTATIONS  |                             |  |
| IDENTIFIER                                                                                   | COUNCIL/BOD                                    |                      | ,                                                                                                                             | NOTATIONS                                                              |            |                             |  |
|                                                                                              |                                                |                      |                                                                                                                               | This is a Spear Plan                                                   |            |                             |  |
| Road R•1<br>Road R•2                                                                         | Cardina Shire Council<br>Cardina Shire Council |                      | Purpose of Plan<br>Removal by the Cardinia Shire Council of the Reserve status of                                             |                                                                        |            |                             |  |
| Read R-3                                                                                     | Cardina Shire Council                          |                      | Removal by the Cardina Shire Council of the Reserve status of<br>Reserve No, 1 on PS 334584C, creating Road R-1 shown hereon, |                                                                        |            |                             |  |
| Road R-4                                                                                     | Cardina Shire Council                          |                      | Grounds for Removal                                                                                                           |                                                                        |            |                             |  |
| Reserve No.1                                                                                 | Cardina Shire Council                          |                      | Cardinia Shire Council Planning Permit No. T150245                                                                            |                                                                        |            |                             |  |
| NOTATIONS                                                                                    |                                                |                      |                                                                                                                               | Other Purpose of Plan                                                  |            |                             |  |
| DEPTH LIMITATION; DOE                                                                        | ES NOT APPLY                                   |                      |                                                                                                                               | Removal of the Easements shown as E-3 on PS 318511C, being             |            |                             |  |
| SURVEY;                                                                                      |                                                |                      |                                                                                                                               | a Electicity Supply Easement in favour of SECV created in PS 318511 C, |            |                             |  |
| This plan is based on surve                                                                  | iy.                                            |                      |                                                                                                                               | Grounds fo                                                             | or Removal |                             |  |
| STAGING:<br>TH's is not a staged subdivision,<br>Planning Permit No.                         |                                                |                      |                                                                                                                               | Schedule 5 Clause 14 of the Road Management Act 2004.                  |            |                             |  |
| This survey has been connected to permanent marks No(s).<br>In Proclaimed Survey Area No, 71 |                                                |                      |                                                                                                                               |                                                                        |            |                             |  |
|                                                                                              |                                                |                      |                                                                                                                               |                                                                        |            |                             |  |
|                                                                                              |                                                |                      | SEMENT                                                                                                                        | NFORMAT                                                                | ION        |                             |  |
|                                                                                              | nt Easement E - Encumbering B                  | Easement R<br>Wildth | - Encumber                                                                                                                    | ng Easement (F                                                         | Road)      |                             |  |
| Easement<br>Reference                                                                        |                                                |                      | Orlgin                                                                                                                        |                                                                        |            | Land Benefited/jn Favour Of |  |
|                                                                                              |                                                |                      |                                                                                                                               |                                                                        |            |                             |  |
|                                                                                              |                                                |                      |                                                                                                                               |                                                                        |            |                             |  |