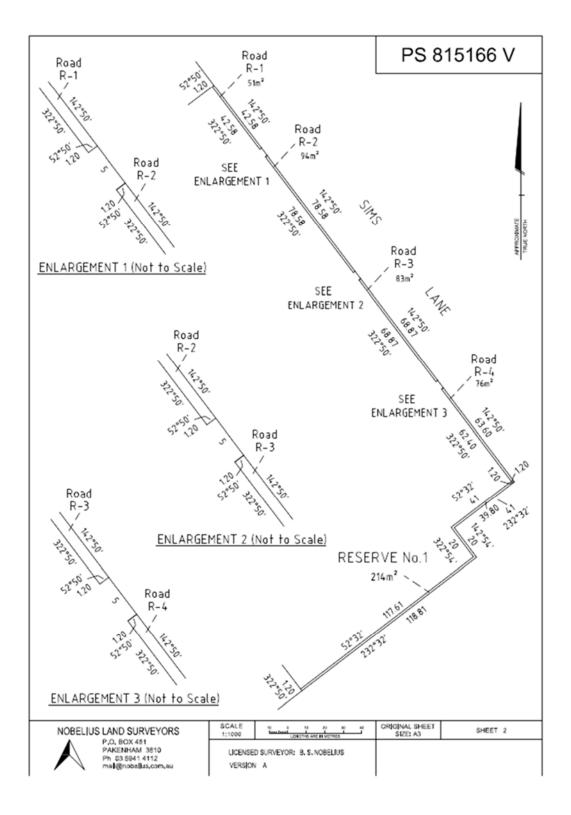

## Proposed Plan of Subdivision 815166

| PLAN UNDER SECTION 24A OF<br>THE SUBDIVISION ACT 1988                   |                               |                    |                                                              |                                                                                                                                      | ION 1                 | PS 815166 V                 |  |
|-------------------------------------------------------------------------|-------------------------------|--------------------|--------------------------------------------------------------|--------------------------------------------------------------------------------------------------------------------------------------|-----------------------|-----------------------------|--|
| LOCATION OF LAND                                                        |                               |                    |                                                              | Council Name: Cardina Shire Council                                                                                                  |                       |                             |  |
| PARISH: Yallock                                                         |                               |                    |                                                              |                                                                                                                                      |                       |                             |  |
| TOWNSHIP: -                                                             |                               |                    |                                                              |                                                                                                                                      |                       |                             |  |
| SECTION: 4 (Pt)                                                         |                               |                    |                                                              |                                                                                                                                      |                       |                             |  |
| CROWN ALLOTMENT:                                                        |                               |                    |                                                              |                                                                                                                                      |                       |                             |  |
| CROWN PORTION: -                                                        |                               |                    |                                                              |                                                                                                                                      |                       |                             |  |
|                                                                         |                               |                    |                                                              |                                                                                                                                      |                       |                             |  |
| TITLE REFERENCE: Vol. Fol.                                              |                               |                    |                                                              |                                                                                                                                      |                       |                             |  |
| LAST PLAN REFERENCE: Plantation Reserves 1, 2, 3 & 4<br>on PS 318511C   |                               |                    |                                                              |                                                                                                                                      |                       |                             |  |
| POSTAL ADDRESS; Sims Lane, Koo Wee Rup 3381<br>(at time of subdivision) |                               |                    |                                                              |                                                                                                                                      |                       |                             |  |
| MGA CO-ORDINATES<br>(of approx centre of land<br>In plan)               | E: 358 780<br>N: 5 771 170    | ZQNE: 55<br>GDA 94 |                                                              |                                                                                                                                      |                       |                             |  |
| VESTING OF ROADS AND/OR RESERVES                                        |                               |                    |                                                              | NOTATIONS                                                                                                                            |                       |                             |  |
| IDENTIFIER                                                              | COUNCIL/BODY/PERSON           |                    |                                                              |                                                                                                                                      |                       |                             |  |
| Road R•1                                                                | Cardina Shire Coundi          |                    |                                                              | This is a Speer Plan<br><u>Purpose of Plan</u><br>Removal by the Cardinia Shire Council of the Reserve status of                     |                       |                             |  |
| Road R-2                                                                | Cardina Shire Council         |                    |                                                              |                                                                                                                                      |                       |                             |  |
| Road R-3                                                                | Cardina Shire Council         |                    | Reserve No, 1 on PS 334584C, creating Road R-1 shown hereon, |                                                                                                                                      |                       |                             |  |
| Road R-4                                                                | Cardina Shire Council         |                    | Grounds for Removal                                          |                                                                                                                                      |                       |                             |  |
| Reserve No.1                                                            | Cardina Shire Council         |                    | Cardinia Shire Council Planning Permit No. T150245           |                                                                                                                                      |                       |                             |  |
| NOTATIONS                                                               |                               |                    |                                                              |                                                                                                                                      | Other Purpose of Plan |                             |  |
| DEPTH LIMITATION: DOES NOT APPLY                                        |                               |                    |                                                              | 1                                                                                                                                    |                       |                             |  |
| SURVEY;                                                                 |                               |                    |                                                              | Removal of the Essements shown as E-3 on PS 318511C, being<br>a Electicity Supply Easement in favour of SECV created in PS 318511 C, |                       |                             |  |
| This plan is based on surve                                             | iy.                           |                    |                                                              | Grounds fo                                                                                                                           | or Removal            |                             |  |
| STAGING:                                                                | dee                           |                    |                                                              | Schedule 5                                                                                                                           | Clause 14 of the      | e Road Management Act 2004. |  |
| This is not a staged subdivision,<br>Planning Permit No.                |                               |                    |                                                              |                                                                                                                                      |                       |                             |  |
| This survey has been conn<br>In Proclaimed Survey Area                  |                               |                    |                                                              |                                                                                                                                      |                       |                             |  |
|                                                                         |                               |                    |                                                              |                                                                                                                                      |                       |                             |  |
| 100000 1 1                                                              |                               |                    |                                                              | NFORMAT<br>ng Easement (F                                                                                                            |                       |                             |  |
|                                                                         | nt Easement E - Encumbering t | (oad)              |                                                              |                                                                                                                                      |                       |                             |  |
| Easement<br>Reference                                                   | Easement Purpose<br>Reference |                    | Origin                                                       |                                                                                                                                      |                       | Land Benefited/jn Favour Of |  |
|                                                                         |                               |                    |                                                              |                                                                                                                                      |                       |                             |  |

## Proposed Plan of Subdivision 815166

| PLAN UNDER SECTION 24A OF<br>THE SUBDIVISION ACT 1988                                        |                                                |                      |                                                                                                                               |                                                                        | ION 1      | PS 815166 V                 |  |
|----------------------------------------------------------------------------------------------|------------------------------------------------|----------------------|-------------------------------------------------------------------------------------------------------------------------------|------------------------------------------------------------------------|------------|-----------------------------|--|
| LOCATION OF LAND                                                                             |                                                |                      |                                                                                                                               | Council Name: Cardina Shire Council                                    |            |                             |  |
| PARISH: Yallock                                                                              |                                                |                      |                                                                                                                               |                                                                        |            |                             |  |
| TOWNSHIP: -                                                                                  |                                                |                      |                                                                                                                               |                                                                        |            |                             |  |
| SECTION: 4 (Pt)                                                                              |                                                |                      |                                                                                                                               |                                                                        |            |                             |  |
| CROWN ALLOTMENT:                                                                             |                                                |                      |                                                                                                                               |                                                                        |            |                             |  |
| CROWN PORTION: -                                                                             |                                                |                      |                                                                                                                               |                                                                        |            |                             |  |
| TITLE REFERENCE: Vol. Fol.                                                                   |                                                |                      |                                                                                                                               |                                                                        |            |                             |  |
| TILE REFERENCE: VOL FOL                                                                      |                                                |                      |                                                                                                                               |                                                                        |            |                             |  |
| LAST PLAN REFERENCE: Plantation Reserves 1, 2, 3 & 4<br>on PS 318511C                        |                                                |                      |                                                                                                                               |                                                                        |            |                             |  |
| POSTAL ADDRESS; Sims Lane, Kop Wee Rup 3381<br>(at time of subdivision)                      |                                                |                      |                                                                                                                               |                                                                        |            |                             |  |
| MGA CO-ORDINATES<br>(of approx centre of land<br>In plan)                                    | 6: E: 366 780<br>N: 5 771 170                  | ZONE: 55<br>GDA 94   |                                                                                                                               |                                                                        |            |                             |  |
| VESTING                                                                                      | VESTING OF ROADS AND/OR RESERVES               |                      |                                                                                                                               |                                                                        | NOTATIONS  |                             |  |
| IDENTIFIER                                                                                   | COUNCIL/BOD                                    |                      | ,                                                                                                                             | NOTATIONS                                                              |            |                             |  |
|                                                                                              |                                                |                      |                                                                                                                               | This is a Spear Plan                                                   |            |                             |  |
| Road R•1<br>Road R•2                                                                         | Cardina Shire Council<br>Cardina Shire Council |                      | Purpose of Plan<br>Removal by the Cardinia Shire Council of the Reserve status of                                             |                                                                        |            |                             |  |
| Read R-3                                                                                     | Cardina Shire Council                          |                      | Removal by the Cardina Shire Council of the Reserve status of<br>Reserve No, 1 on PS 334584C, creating Road R-1 shown hereon, |                                                                        |            |                             |  |
| Road R-4                                                                                     | Cardina Shire Council                          |                      | Grounds for Removal                                                                                                           |                                                                        |            |                             |  |
| Reserve No.1                                                                                 | Cardina Shire Council                          |                      | Cardinia Shire Council Planning Permit No. T150245                                                                            |                                                                        |            |                             |  |
| NOTATIONS                                                                                    |                                                |                      |                                                                                                                               | Other Purpose of Plan                                                  |            |                             |  |
| DEPTH LIMITATION; DOE                                                                        | ES NOT APPLY                                   |                      |                                                                                                                               | Removal of the Easements shown as E-3 on PS 318511C, being             |            |                             |  |
| SURVEY;                                                                                      |                                                |                      |                                                                                                                               | a Electicity Supply Easement in favour of SECV created in PS 318511 C, |            |                             |  |
| This plan is based on surve                                                                  | iy.                                            |                      |                                                                                                                               | Grounds fo                                                             | or Removal |                             |  |
| STAGING:<br>TH's is not a staged subdivision,<br>Planning Permit No.                         |                                                |                      |                                                                                                                               | Schedule 5 Clause 14 of the Road Management Act 2004.                  |            |                             |  |
| This survey has been connected to permanent marks No(s).<br>In Proclaimed Survey Area No, 71 |                                                |                      |                                                                                                                               |                                                                        |            |                             |  |
|                                                                                              |                                                |                      |                                                                                                                               |                                                                        |            |                             |  |
|                                                                                              |                                                |                      | SEMENT                                                                                                                        | NFORMAT                                                                | ION        |                             |  |
|                                                                                              | nt Easement E - Encumbering B                  | Easement R<br>Wildth | - Encumber                                                                                                                    | ng Easement (F                                                         | Road)      |                             |  |
| Easement<br>Reference                                                                        |                                                |                      | Orlgin                                                                                                                        |                                                                        |            | Land Benefited/jn Favour Of |  |
|                                                                                              |                                                |                      |                                                                                                                               |                                                                        |            |                             |  |
|                                                                                              |                                                |                      |                                                                                                                               |                                                                        |            |                             |  |