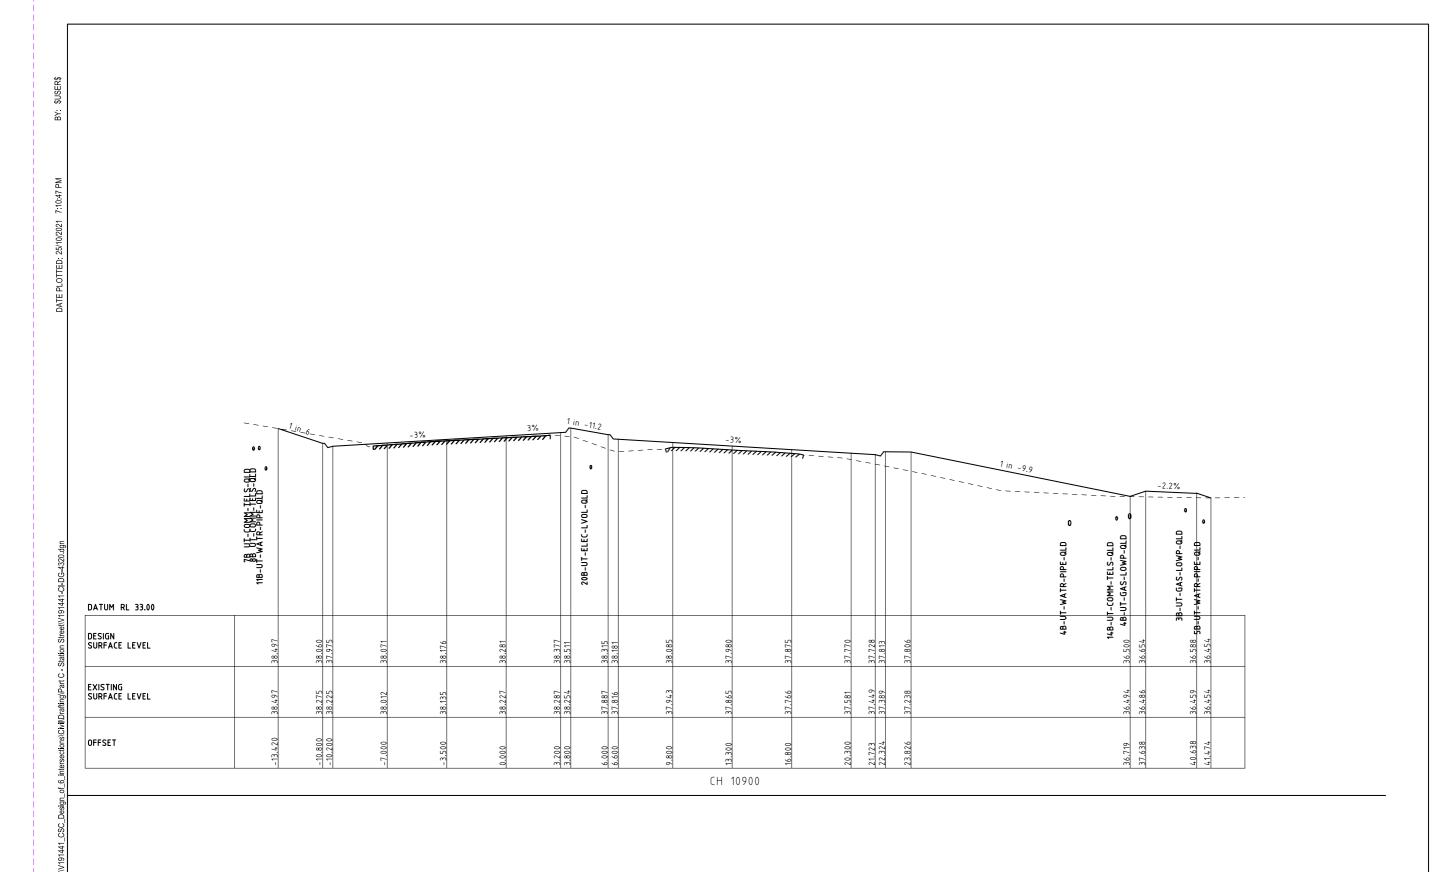

| CIVIL DRAWINGS                                                                                                                                                                                   |                                                                                                                                                                                                                      |                                                                                                                  |                                                                  |                                                                       |                             | TRAFFIC DRAWINGS               |                                                                                          |
|--------------------------------------------------------------------------------------------------------------------------------------------------------------------------------------------------|----------------------------------------------------------------------------------------------------------------------------------------------------------------------------------------------------------------------|------------------------------------------------------------------------------------------------------------------|------------------------------------------------------------------|-----------------------------------------------------------------------|-----------------------------|--------------------------------|------------------------------------------------------------------------------------------|
| REV DRAWING NO.                                                                                                                                                                                  | DESCRIPTION                                                                                                                                                                                                          | REV DRAWING NO.                                                                                                  | DESCRIPTION                                                      | REV DRAWING NO.                                                       | DESCRIPTION                 | REV DRAWING NO.                | DESCRIPTION                                                                              |
| 4 V191441-CI-DG-0300.dgn                                                                                                                                                                         | COVER SHEET                                                                                                                                                                                                          | CROSS SECTIONS                                                                                                   |                                                                  | PAVEMENT PLANS A                                                      | AND PROFILES                | FUNCTIONAL LAYOUT              | PLANS                                                                                    |
| 4 V191441-CI-DG-0301.dgn                                                                                                                                                                         | TABLE OF CONTENTS                                                                                                                                                                                                    | 4 V191441-CI-DG-4323.dgn                                                                                         | CH 10960                                                         | 4 V191441-CI-DG-6301.dgn                                              | PAVEMENT PLAN - SHEET 1     | 8 V191441-TR-DG-2601.dgn       | SHEET 1 OF 5                                                                             |
| 3 V191441-CI-DG-0302.dgn                                                                                                                                                                         | CIVIL LEGEND                                                                                                                                                                                                         | 4 V191441-CI-DG-4324.dqn                                                                                         | CH 10960<br>CH 10962.35                                          | 4 V191441-CI-DG-6302.dgn                                              | PAVEMENT PLAN - SHEET 2     | 8 V191441-TR-DG-2602.dgn       | SHEET 2 OF 5                                                                             |
| 3 V191441-CI-DG-0303.dgn                                                                                                                                                                         | GENERAL NOTES                                                                                                                                                                                                        | 4 V191441-CI-DG-4325.dgn                                                                                         | CH 10902.33<br>CH 10974.1                                        | 4 V191441-CI-DG-6303.dgn                                              | PAVEMENT PLAN - SHEET 3     | 8 V191441-TR-DG-2603.dgn       | SHEET 3 OF 5                                                                             |
| TYPICAL CROSS SECT                                                                                                                                                                               |                                                                                                                                                                                                                      | 4 V191441-CI-DG-4326.dqn                                                                                         | CH 10974.1<br>CH 10980 & CH 11000                                | 4 V191441-CI-DG-6304.dgn                                              | PAVEMENT PLAN - SHEET 4     | 8 V191441-TR-DG-2604.dgn       | SHEET 4 OF 5                                                                             |
| 5 V191441-CI-DG-1301.dgn                                                                                                                                                                         | TYPICAL SECTION - SHEET 1                                                                                                                                                                                            | 4 V191441-CI-DG-4327.dgn                                                                                         |                                                                  | 4 V191441-CI-DG-6305.dgn                                              | PAVEMENT PLAN - SHEET 5     | 8 V191441-TR-DG-2605.dgn       | SHEET 5 OF 5                                                                             |
| 5 V191441-CI-DG-1302.dgn                                                                                                                                                                         | TYPICAL SECTION - SHEET 2                                                                                                                                                                                            | 4 V191441-CI-DG-4328.dgn                                                                                         | CH 11020                                                         | 4 V191441-CI-DG-6306.dgn                                              | PAVEMENT PLAN - SHEET 6     |                                |                                                                                          |
| 5 V191441-CI-DG-1303.dgn                                                                                                                                                                         | TYPICAL SECTION - SHEET 3                                                                                                                                                                                            | 4 V191441-CI-DG-4329.dgn                                                                                         | CH 11023.06                                                      |                                                                       |                             | SIGNAGE AND LINEMA             | ARKING PLANS                                                                             |
| 5 V191441-CI-DG-1304.dgn                                                                                                                                                                         | TYPICAL SECTION - SHEET 4                                                                                                                                                                                            | 4 V191441-CI-DG-4330.dqn                                                                                         | CH 11030.8                                                       | PAVEMENT DETAILS                                                      |                             | 5 V191441-TR-DG-7011.dgn       | SHEET 1 OF 6                                                                             |
|                                                                                                                                                                                                  |                                                                                                                                                                                                                      | 4 V191441-CI-DG-4331.dqn                                                                                         | CH 11032.56                                                      | 4 V191441-CI-DG-6350.dgn                                              | PAVEMENT DETAILS            | 5 V191441-TR-DG-7012.dgn       | SHEET 2 OF 6                                                                             |
| GEOMETRIC PLANS                                                                                                                                                                                  |                                                                                                                                                                                                                      | 4 V191441-CI-DG-4332.dgn                                                                                         | CH 11040                                                         | 4 V191441-CI-DG-6351.dgn                                              | PAVEMENT JOINT DETAILS      | 5 V191441-TR-DG-7013.dgn       | SHEET 3 OF 6                                                                             |
| 4 V191441-CI-DG-1351.dgn                                                                                                                                                                         | GEOMETRIC PLAN - SHEET 1                                                                                                                                                                                             | 4 V191441-CI-DG-4333.dqn                                                                                         | CH 11060 & 11080                                                 | _                                                                     |                             | 5 V191441-TR-DG-7014.dgn       | SHEET 4 OF 6                                                                             |
| 4 V191441-CI-DG-1352.dgn                                                                                                                                                                         | GEOMETRIC PLAN - SHEET 2                                                                                                                                                                                             | 4 V 191441-C1-DG-4535.ugii                                                                                       | CH 50000 & CH 50020<br>CH 50040 & CH 50060                       | DRAINAGE PLANS                                                        |                             | 5 V191441-TR-DG-7015.dgn       | SHEET 5 OF 6                                                                             |
| 4 V191441-CI-DG-1353.dgn                                                                                                                                                                         | GEOMETRIC PLAN - SHEET 3                                                                                                                                                                                             | 4 V191441-CI-DG-4334.dgn                                                                                         | CH 50061.69, 50080<br>& CH 50090.68                              | 4 V191441-CI-DG-7301.dgn                                              | DRAINAGE PLAN - SHEET 1     | 5 V191441-TR-DG-7016.dgn       | SHEET 6 OF 6                                                                             |
|                                                                                                                                                                                                  |                                                                                                                                                                                                                      |                                                                                                                  |                                                                  | 4 V191441-CI-DG-7302.dgn                                              | DRAINAGE PLAN - SHEET 2     |                                |                                                                                          |
|                                                                                                                                                                                                  |                                                                                                                                                                                                                      | 4 V191441-CI-DG-4335.dgn                                                                                         | CH 50100                                                         | 4 V191441-CI-DG-7303.dqn                                              | DRAINAGE PLAN - SHEET 3     | TRAFFIC SIGNAL PLA             | .N                                                                                       |
| ALIGNMENT PLANS                                                                                                                                                                                  |                                                                                                                                                                                                                      | 4 V191441-CI-DG-4336.dgn                                                                                         | CH 50120 & CH 50133.66                                           | 4 V191441-CI-DG-7304.dgn                                              | DRAINAGE PLAN - SHEET 4     | 4 V191441-TR-DG-7201.dgn       | SHEET 1 OF 1                                                                             |
| 5 V191441-CI-DG-2300.dgn                                                                                                                                                                         | ALIGNMENT PLANS - KEY PLAN                                                                                                                                                                                           | 4 V191441-CI-DG-4337.dgn                                                                                         | CH 50138.3                                                       | 4 V191441-CI-DG-7305.dgn                                              | DRAINAGE PLAN - SHEET 5     |                                |                                                                                          |
| 5 V191441-CI-DG-2301.dgn                                                                                                                                                                         | CH 10520 - CH 10708- SHEET 1                                                                                                                                                                                         | 4 V191441-CI-DG-4338.dgn                                                                                         | CH 50140 & CH 50160                                              | 4 V191441-CI-DG-7306.dqn                                              | DRAINAGE PLAN - SHEET 6     | LIGHTING DESIGN PLA            |                                                                                          |
| 5 V191441-CI-DG-2302.dgn                                                                                                                                                                         | CH 10707 - CH 10890 - SHEET 2                                                                                                                                                                                        | 4 V191441-CI-DG-4339.dgn                                                                                         | CH 50180 & CH 50200                                              |                                                                       | 3 5                         | 1 VE15-0337839-003             | PUBLIC LIGHTING PLAN                                                                     |
| 5 V191441-CI-DG-2303.dgn                                                                                                                                                                         | CH 10890 - CH 10996- SHEET 3                                                                                                                                                                                         | 4 V191441-CI-DG-4340.dgn                                                                                         | CH 50220                                                         | DRAINAGE LONGITUDI                                                    | INAL SECTIONS               |                                |                                                                                          |
| 5 V191441-CI-DG-2304.dgn                                                                                                                                                                         | CH 10996 - CH 11123 - SHEET 4                                                                                                                                                                                        | 4 V191441-CI-DG-4341.dgn                                                                                         | CH 50240 & CH 50250.7                                            | 3 V191441-CI-DG-7351.dgn                                              | DRAINAGE PLAN - SHEET 1     |                                |                                                                                          |
| 5 V191441-CI-DG-2305.dgn                                                                                                                                                                         | CH 50000 - CH 50126- SHEET 5                                                                                                                                                                                         | 4 V191441-CI-DG-4342.dgn                                                                                         | CH 50260 & CH 50280<br>CH 50300 & CH 50320                       | 3 V191441-CI-DG-7352.dgn                                              | DRAINAGE PLAN - SHEET 2     |                                |                                                                                          |
| 5 V 1914 41-CI-DG-2306.dgn                                                                                                                                                                       | CH 50242 - CH 50335.479 - SHEET 6                                                                                                                                                                                    | 4 V191441-CI-DG-4343.dgn                                                                                         | CH 50300 & CH 50320                                              | 3 V191441-CI-DG-7353.dgn                                              | DRAINAGE PLAN - SHEET 3     |                                |                                                                                          |
|                                                                                                                                                                                                  |                                                                                                                                                                                                                      |                                                                                                                  |                                                                  | 3 V191441-CI-DG-7354.dgn                                              | DRAINAGE PLAN - SHEET 4     |                                |                                                                                          |
| LONGITUDINAL SECTIO                                                                                                                                                                              | INS                                                                                                                                                                                                                  |                                                                                                                  |                                                                  | 3 V191441-CI-DG-7355.dqn                                              | DRAINAGE PLAN - SHEET 5     |                                |                                                                                          |
| 4 V191441-CI-DG-3301.dgn                                                                                                                                                                         | CH 10520 - CH 10820 - SHEET 1                                                                                                                                                                                        | SETOUT PLANS AND                                                                                                 | DETAILS                                                          | 3 V191441-CI-DG-7356.dqn                                              | DRAINAGE PLAN - SHEET 6     |                                |                                                                                          |
| 4 V191441-CI-DG-3302.dgn                                                                                                                                                                         | CH 10820 - CH 11103.711 - SHEET 2                                                                                                                                                                                    | 3 V191441-CI-DG-5301.dgn                                                                                         | SETOUT PLAN - SHEET 1                                            | 3 V191441-CI-DG-7357.dgn                                              | DRAINAGE PLAN - SHEET 7     |                                |                                                                                          |
| 4 V191441-CI-DG-3303.dgn                                                                                                                                                                         | CH 20520 - CH 20820 - SHEET 3                                                                                                                                                                                        | 3 V191441-CI-DG-5302.dgn                                                                                         | SETOUT PLAN - SHEET 2                                            | 3 V191441-CI-DG-7358.dgn                                              | DRAINAGE PLAN - SHEET 8     |                                |                                                                                          |
| 4 V191441-CI-DG-3304.dgn                                                                                                                                                                         | CH 20820 - CH 21112.313 - SHEET 4                                                                                                                                                                                    | 3 V191441-CI-DG-5303.dgn                                                                                         | SETOUT PLAN - SHEET 3                                            | 3 V191441-CI-DG-7359.dgn                                              | DRAINAGE PLAN - SHEET 9     |                                |                                                                                          |
| 4 V191441-CI-DG-3305.dgn                                                                                                                                                                         | CH 50000 - CH 50300 - SHEET 5                                                                                                                                                                                        | 3 V191441-CI-DG-5304.dgn                                                                                         | SETOUT PLAN - SHEET 4                                            | 3 V191441-CI-DG-7360.dgn                                              | DRAINAGE PLAN - SHEET 10    |                                |                                                                                          |
| 4 V191441-CI-DG-3306.dgn                                                                                                                                                                         | CH 50300 - CH 50355.479 - SHEET 6                                                                                                                                                                                    | 3 V191441-CI-DG-5305.dgn                                                                                         | SETOUT PLAN - SHEET 5                                            | 3 V191441-CI-DG-7361.dqn                                              | DRAINAGE PLAN - SHEET 11    |                                |                                                                                          |
| 4 V191441-CI-DG-3307.dgn                                                                                                                                                                         | CH 60000 - CH 60300 - SHEET 7                                                                                                                                                                                        | 3 V191441-CI-DG-5306.dgn                                                                                         | SETOUT PLAN - SHEET 6                                            | 3 V191441-CI-DG-7361.dgii                                             | PIT SCHEDULE                |                                |                                                                                          |
| 4 V191441-CI-DG-3308.dgn                                                                                                                                                                         | CH 60300 - CH 60335.567 - SHEET 8                                                                                                                                                                                    | 3 V191441-CI-DG-5307.dgn                                                                                         | RETAINING WALL SETOUT<br>PLAN & DETAILS                          | y 171441-C1-00-7302.agii                                              | THE SCHEDOLL                |                                |                                                                                          |
| CDOCC CECTIONS                                                                                                                                                                                   |                                                                                                                                                                                                                      |                                                                                                                  |                                                                  | SERVICE COORDINATION                                                  | ON PLANS                    |                                |                                                                                          |
| CROSS SECTIONS                                                                                                                                                                                   |                                                                                                                                                                                                                      | LIP PROFILE AND K                                                                                                | ERB SETOUT TABLES                                                | 4 V191441-CI-DG-9301.dqn                                              | SERVICE COORDINATION PLAN   | - SHFFT 1                      |                                                                                          |
| 4 V191441-CI-DG-4301.dgn                                                                                                                                                                         | CH 10520                                                                                                                                                                                                             | 3 V191441-CI-DG-5351.dgn                                                                                         | LIP PROFILE - SHEET 1                                            | 4 V191441-CI-DG-9302.dgn                                              | SERVICE COORDINATION PLAN   |                                |                                                                                          |
| 4 V191441-CI-DG-4302.dgn                                                                                                                                                                         | CH 10526.68                                                                                                                                                                                                          | 3 V191441-CI-DG-5352.dgn                                                                                         | LIP PROFILE - SHEET 2                                            | 4 V191441-CI-DG-9303.dgn                                              | SERVICE COORDINATION PLAN   |                                |                                                                                          |
| 4 V191441-CI-DG-4303.dgn                                                                                                                                                                         | CH 10540                                                                                                                                                                                                             | 3 V191441-CI-DG-5353.dgn                                                                                         | LIP PROFILE - SHEET 3                                            | 4 V191441-CI-DG-9304.dgn                                              | SERVICE COORDINATION PLAN   |                                |                                                                                          |
| 4 V191441-CI-DG-4304.dgn                                                                                                                                                                         | CH 10560                                                                                                                                                                                                             | 3 V191441-CI-DG-5354.dgn                                                                                         | LIP PROFILE - SHEET 4                                            | 4 V191441-CI-DG-9305.dgn                                              | SERVICE COORDINATION PLAN   |                                |                                                                                          |
| 4 V191441-CI-DG-4305.dgn                                                                                                                                                                         | CH 10578.98                                                                                                                                                                                                          | 3 V191441-CI-DG-5355.dgn                                                                                         | LIP PROFILE - SHEET 5                                            | 4 V191441-CI-DG-9306.dqn                                              | SERVICE COORDINATION PLAN   |                                |                                                                                          |
| 4 V191441-CI-DG-4306.dgn                                                                                                                                                                         | CH 10580                                                                                                                                                                                                             | 3 V191441-CI-DG-5356.dgn                                                                                         | LIP PROFILE - SHEET 6                                            | 4 V171441-C1-DG-7300.dgii                                             | SERVICE COORDINATION FEAN   | - 31121 0                      |                                                                                          |
| 4 V191441-CI-DG-4307.dgn                                                                                                                                                                         | CH 10600                                                                                                                                                                                                             | 3 V191441-CI-DG-5357.dgn                                                                                         | LIP PROFILE - SHEET 7                                            |                                                                       |                             |                                |                                                                                          |
| 4 V191441-CI-DG-4308.dgn                                                                                                                                                                         | CH 10620                                                                                                                                                                                                             | 3 V191441-CI-DG-5358.dgn                                                                                         | LIP PROFILE - SHEET 8                                            |                                                                       |                             |                                |                                                                                          |
| 4 V191441-CI-DG-4309.dgn                                                                                                                                                                         | CH 10640<br>CH 10660                                                                                                                                                                                                 | 3 V191441-CI-DG-5359.dgn                                                                                         | LIP PROFILE - SHEET 9                                            |                                                                       |                             |                                |                                                                                          |
| 4 V191441-CI-DG-4310.dgn                                                                                                                                                                         | CH 10680                                                                                                                                                                                                             | 3 V191441-CI-DG-5360.dgn                                                                                         | LIP PROFILE - SHEET 10                                           |                                                                       |                             |                                |                                                                                          |
| 4 V191441-CI-DG-4311.dgn                                                                                                                                                                         | CH 10720                                                                                                                                                                                                             | 3 V191441-CI-DG-5361.dgn                                                                                         | LIP PROFILE - SHEET 11                                           |                                                                       |                             |                                |                                                                                          |
| 4 V191441-CI-DG-4312.dgn                                                                                                                                                                         |                                                                                                                                                                                                                      | 3 V191441-CI-DG-5362.dgn                                                                                         | LIP PROFILE - SHEET 12                                           |                                                                       |                             |                                |                                                                                          |
| 4 V191441-CI-DG-4313.dgn                                                                                                                                                                         | CH 10740                                                                                                                                                                                                             | 3 V191441-CI-DG-5363.dqn                                                                                         | LIP PROFILE - SHEET 13                                           |                                                                       |                             |                                |                                                                                          |
| 4 V191441-CI-DG-4314.dgn                                                                                                                                                                         | CH 10780                                                                                                                                                                                                             | 3 V191441-CI-DG-5364.dgn                                                                                         | LIP PROFILE - SHEET 14                                           |                                                                       |                             |                                |                                                                                          |
|                                                                                                                                                                                                  | CH 10800                                                                                                                                                                                                             | 3 V191441-CI-DG-5365.dgn                                                                                         | LIP PROFILE - SHEET 15                                           |                                                                       |                             |                                |                                                                                          |
| 4 V191441-CI-DG-4315.dgn                                                                                                                                                                         | CH 10820                                                                                                                                                                                                             | 3 V191441-CI-DG-5366.dgn                                                                                         | LIP PROFILE - SHEET 16                                           |                                                                       |                             |                                |                                                                                          |
| 4 V191441-CI-DG-4316.dgn                                                                                                                                                                         |                                                                                                                                                                                                                      | 3 V 191441-CI-DG-5366.agn<br>3 V191441-CI-DG-5367.dgn                                                            | LIP PROFILE - SHEET 17                                           |                                                                       |                             |                                |                                                                                          |
| 4 V191441-CI-DG-4316.dgn<br>4 V191441-CI-DG-4317.dgn                                                                                                                                             | CH 10840<br>CH 10860                                                                                                                                                                                                 |                                                                                                                  | LIF FRUITLE - SHEET 1/                                           |                                                                       |                             |                                |                                                                                          |
| 4 V191441-CI-DG-4316.dgn<br>4 V191441-CI-DG-4317.dgn<br>4 V191441-CI-DG-4318.dgn                                                                                                                 | CH 10860                                                                                                                                                                                                             | •                                                                                                                | DETAINING WALL DOOR CHEET 4                                      |                                                                       |                             |                                |                                                                                          |
| 4 V191441-CI-DG-4316.dgn<br>4 V191441-CI-DG-4317.dgn<br>4 V191441-CI-DG-4318.dgn<br>4 V191441-CI-DG-4319.dgn                                                                                     | CH 10860<br>CH 10880                                                                                                                                                                                                 | 3 V191441-CI-DG-5370.dgn                                                                                         | RETAINING WALL PROFILE - SHEET 1                                 |                                                                       |                             |                                |                                                                                          |
| 4 V191441-CI-DG-4316.dgn<br>4 V191441-CI-DG-4317.dgn<br>4 V191441-CI-DG-4318.dgn<br>4 V191441-CI-DG-4319.dgn<br>4 V191441-CI-DG-4320.dgn                                                         | CH 10860<br>CH 10880<br>CH 10900                                                                                                                                                                                     | 3 V191441-CI-DG-5370.dgn<br>3 V191441-CI-DG-5371.dgn                                                             | RETAINING WALL PROFILE - SHEET 2                                 |                                                                       |                             |                                |                                                                                          |
| 4 V191441-CI-DG-4316.dgn<br>4 V191441-CI-DG-4317.dgn<br>4 V191441-CI-DG-4318.dgn<br>4 V191441-CI-DG-4319.dgn<br>4 V191441-CI-DG-4320.dgn<br>4 V191441-CI-DG-4321.dgn                             | CH 10860<br>CH 10880<br>CH 10900<br>CH 10920                                                                                                                                                                         | 3 V191441-CI-DG-5370.dgn<br>3 V191441-CI-DG-5371.dgn<br>3 V191441-CI-DG-5380.dgn                                 | RETAINING WALL PROFILE - SHEET 2<br>KERB SETOUT TABLES - SHEET 1 |                                                                       |                             |                                |                                                                                          |
| 4 V191441-CI-DG-4316.dgn<br>4 V191441-CI-DG-4317.dgn<br>4 V191441-CI-DG-4318.dgn<br>4 V191441-CI-DG-4319.dgn<br>4 V191441-CI-DG-4320.dgn                                                         | CH 10860<br>CH 10880<br>CH 10900                                                                                                                                                                                     | 3 V191441-CI-DG-5370.dgn<br>3 V191441-CI-DG-5371.dgn                                                             | RETAINING WALL PROFILE - SHEET 2                                 |                                                                       |                             |                                |                                                                                          |
| 4 V191441-CI-DG-4316.dgn<br>4 V191441-CI-DG-4317.dgn<br>4 V191441-CI-DG-4318.dgn<br>4 V191441-CI-DG-4319.dgn<br>4 V191441-CI-DG-4320.dgn<br>4 V191441-CI-DG-4321.dgn                             | CH 10860<br>CH 10880<br>CH 10900<br>CH 10920                                                                                                                                                                         | 3 V191441-CI-DG-5370.dgn<br>3 V191441-CI-DG-5371.dgn<br>3 V191441-CI-DG-5380.dgn                                 | RETAINING WALL PROFILE - SHEET 2<br>KERB SETOUT TABLES - SHEET 1 |                                                                       |                             |                                |                                                                                          |
| 4 V191441-CI-DG-4316.dgn<br>4 V191441-CI-DG-4317.dgn<br>4 V191441-CI-DG-4318.dgn<br>4 V191441-CI-DG-4319.dgn<br>4 V191441-CI-DG-4320.dgn<br>4 V191441-CI-DG-4321.dgn                             | CH 10860<br>CH 10880<br>CH 10900<br>CH 10920<br>CH 10940                                                                                                                                                             | 3 V191441-CI-DG-5370.dgn<br>3 V191441-CI-DG-5371.dgn<br>3 V191441-CI-DG-5380.dgn<br>3 V191441-CI-DG-5381.dgn     | RETAINING WALL PROFILE - SHEET 2<br>KERB SETOUT TABLES - SHEET 1 |                                                                       |                             | CARDINIA SHIRE COUNCIL         |                                                                                          |
| 4 V191441-CI-DG-4316.dgn<br>4 V191441-CI-DG-4317.dgn<br>4 V191441-CI-DG-4318.dgn<br>4 V191441-CI-DG-4319.dgn<br>4 V191441-CI-DG-4320.dgn<br>4 V191441-CI-DG-4321.dgn                             | CH 10860 CH 10880 CH 10900 CH 10920 CH 10940  © Cardno Limited All Rights Resenthis document is produced by Cardno Limited.                                                                                          | 3 V1914 41-CI-DG-5370.dgn<br>3 V1914 41-CI-DG-5371.dgn<br>3 V1914 41-CI-DG-5380.dgn<br>3 V1914 41-CI-DG-5381.dgn | RETAINING WALL PROFILE - SHEET 2<br>KERB SETOUT TABLES - SHEET 1 | ( ) Cardno                                                            | Designed Project            | at CSC                         |                                                                                          |
| 4 V191441-CI-DG-4316.dgn<br>4 V191441-CI-DG-4317.dgn<br>4 V191441-CI-DG-4318.dgn<br>4 V191441-CI-DG-4319.dgn<br>4 V191441-CI-DG-4320.dgn<br>4 V191441-CI-DG-4322.dgn<br>4 V191441-CI-DG-4322.dgn | CH 10860 CH 10880 CH 10900 CH 10920 CH 10940  © Cardno Limited All Rights Reser This document is produced by Cardno Limite benefit of and use by the client in accounce of the retainer. Cardno Limited does not and | 3 V1914 41-CI-DG-5370.dgn<br>3 V1914 41-CI-DG-5371.dgn<br>3 V1914 41-CI-DG-5380.dgn<br>3 V1914 41-CI-DG-5381.dgn | RETAINING WALL PROFILE - SHEET 2<br>KERB SETOUT TABLES - SHEET 1 | Cardno                                                                | Designed Project C.MENDOZA  |                                |                                                                                          |
| 4 V191441-CI-DG-4316.dgn<br>4 V191441-CI-DG-4317.dgn<br>4 V191441-CI-DG-4318.dgn<br>4 V191441-CI-DG-4319.dgn<br>4 V191441-CI-DG-4320.dgn<br>4 V191441-CI-DG-4321.dgn                             | CH 10860 CH 10980 CH 10900 CH 10920 CH 10940  © Cardno Limited All Rights Resen This document is produced by Cardno Limited benefit of and use by the client in accordance                                           | 3 V1914 41-CI-DG-5370.dgn<br>3 V1914 41-CI-DG-5371.dgn<br>3 V1914 41-CI-DG-5380.dgn<br>3 V1914 41-CI-DG-5381.dgn | RETAINING WALL PROFILE - SHEET 2<br>KERB SETOUT TABLES - SHEET 1 | ABN-47 106 610 913 S01 Swanston Street, Melbourne, VIC Australia 3000 | Designed C.MENDOZA  Checked | CSC<br>PART C - STATION STREET | Status FOR TENDEF NOT TO BE USED FOR CONSTRUCTION Date 23.02.21 Scale NTS Drawlog Number |