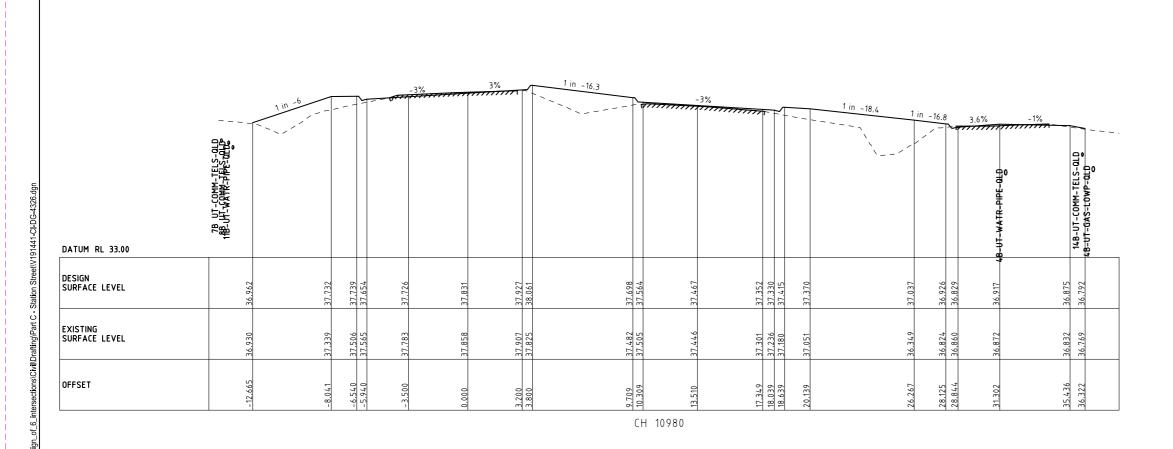

| CIVIL DRAWINGS                                                                                                                                                                                   |                                                                                                                                                                                                                      |                                                                                                                  |                                                                  |                                                                       |                             | TRAFFIC DRAWINGS               |                                                                                          |
|--------------------------------------------------------------------------------------------------------------------------------------------------------------------------------------------------|----------------------------------------------------------------------------------------------------------------------------------------------------------------------------------------------------------------------|------------------------------------------------------------------------------------------------------------------|------------------------------------------------------------------|-----------------------------------------------------------------------|-----------------------------|--------------------------------|------------------------------------------------------------------------------------------|
| REV DRAWING NO.                                                                                                                                                                                  | DESCRIPTION                                                                                                                                                                                                          | REV DRAWING NO.                                                                                                  | DESCRIPTION                                                      | REV DRAWING NO.                                                       | DESCRIPTION                 | REV DRAWING NO.                | DESCRIPTION                                                                              |
| 4 V191441-CI-DG-0300.dgn                                                                                                                                                                         | COVER SHEET                                                                                                                                                                                                          | CROSS SECTIONS                                                                                                   |                                                                  | PAVEMENT PLANS A                                                      | AND PROFILES                | FUNCTIONAL LAYOUT              | PLANS                                                                                    |
| 4 V191441-CI-DG-0301.dgn                                                                                                                                                                         | TABLE OF CONTENTS                                                                                                                                                                                                    | 4 V191441-CI-DG-4323.dgn                                                                                         | CH 10960                                                         | 4 V191441-CI-DG-6301.dgn                                              | PAVEMENT PLAN - SHEET 1     | 8 V191441-TR-DG-2601.dgn       | SHEET 1 OF 5                                                                             |
| 3 V191441-CI-DG-0302.dgn                                                                                                                                                                         | CIVIL LEGEND                                                                                                                                                                                                         | 4 V191441-CI-DG-4324.dqn                                                                                         | CH 10960<br>CH 10962.35                                          | 4 V191441-CI-DG-6302.dgn                                              | PAVEMENT PLAN - SHEET 2     | 8 V191441-TR-DG-2602.dgn       | SHEET 2 OF 5                                                                             |
| 3 V191441-CI-DG-0303.dgn                                                                                                                                                                         | GENERAL NOTES                                                                                                                                                                                                        | 4 V191441-CI-DG-4325.dgn                                                                                         | CH 10902.33<br>CH 10974.1                                        | 4 V191441-CI-DG-6303.dgn                                              | PAVEMENT PLAN - SHEET 3     | 8 V191441-TR-DG-2603.dgn       | SHEET 3 OF 5                                                                             |
| TYPICAL CROSS SECT                                                                                                                                                                               |                                                                                                                                                                                                                      | 4 V191441-CI-DG-4326.dqn                                                                                         | CH 10974.1<br>CH 10980 & CH 11000                                | 4 V191441-CI-DG-6304.dgn                                              | PAVEMENT PLAN - SHEET 4     | 8 V191441-TR-DG-2604.dgn       | SHEET 4 OF 5                                                                             |
| 5 V191441-CI-DG-1301.dgn                                                                                                                                                                         | TYPICAL SECTION - SHEET 1                                                                                                                                                                                            | 4 V191441-CI-DG-4327.dgn                                                                                         |                                                                  | 4 V191441-CI-DG-6305.dgn                                              | PAVEMENT PLAN - SHEET 5     | 8 V191441-TR-DG-2605.dgn       | SHEET 5 OF 5                                                                             |
| 5 V191441-CI-DG-1302.dgn                                                                                                                                                                         | TYPICAL SECTION - SHEET 2                                                                                                                                                                                            | 4 V191441-CI-DG-4328.dgn                                                                                         | CH 11020                                                         | 4 V191441-CI-DG-6306.dgn                                              | PAVEMENT PLAN - SHEET 6     |                                |                                                                                          |
| 5 V191441-CI-DG-1303.dgn                                                                                                                                                                         | TYPICAL SECTION - SHEET 3                                                                                                                                                                                            | 4 V191441-CI-DG-4329.dgn                                                                                         | CH 11023.06                                                      |                                                                       |                             | SIGNAGE AND LINEMA             | ARKING PLANS                                                                             |
| 5 V191441-CI-DG-1304.dgn                                                                                                                                                                         | TYPICAL SECTION - SHEET 4                                                                                                                                                                                            | 4 V191441-CI-DG-4330.dqn                                                                                         | CH 11030.8                                                       | PAVEMENT DETAILS                                                      |                             | 5 V191441-TR-DG-7011.dgn       | SHEET 1 OF 6                                                                             |
|                                                                                                                                                                                                  |                                                                                                                                                                                                                      | 4 V191441-CI-DG-4331.dqn                                                                                         | CH 11032.56                                                      | 4 V191441-CI-DG-6350.dgn                                              | PAVEMENT DETAILS            | 5 V191441-TR-DG-7012.dgn       | SHEET 2 OF 6                                                                             |
| GEOMETRIC PLANS                                                                                                                                                                                  |                                                                                                                                                                                                                      | 4 V191441-CI-DG-4332.dgn                                                                                         | CH 11040                                                         | 4 V191441-CI-DG-6351.dgn                                              | PAVEMENT JOINT DETAILS      | 5 V191441-TR-DG-7013.dgn       | SHEET 3 OF 6                                                                             |
| 4 V191441-CI-DG-1351.dgn                                                                                                                                                                         | GEOMETRIC PLAN - SHEET 1                                                                                                                                                                                             | 4 V191441-CI-DG-4333.dqn                                                                                         | CH 11060 & 11080                                                 | _                                                                     |                             | 5 V191441-TR-DG-7014.dgn       | SHEET 4 OF 6                                                                             |
| 4 V191441-CI-DG-1352.dgn                                                                                                                                                                         | GEOMETRIC PLAN - SHEET 2                                                                                                                                                                                             | 4 V 191441-C1-DG-4535.ugii                                                                                       | CH 50000 & CH 50020<br>CH 50040 & CH 50060                       | DRAINAGE PLANS                                                        |                             | 5 V191441-TR-DG-7015.dgn       | SHEET 5 OF 6                                                                             |
| 4 V191441-CI-DG-1353.dgn                                                                                                                                                                         | GEOMETRIC PLAN - SHEET 3                                                                                                                                                                                             | 4 V191441-CI-DG-4334.dgn                                                                                         | CH 50061.69, 50080<br>& CH 50090.68                              | 4 V191441-CI-DG-7301.dgn                                              | DRAINAGE PLAN - SHEET 1     | 5 V191441-TR-DG-7016.dgn       | SHEET 6 OF 6                                                                             |
|                                                                                                                                                                                                  |                                                                                                                                                                                                                      |                                                                                                                  |                                                                  | 4 V191441-CI-DG-7302.dgn                                              | DRAINAGE PLAN - SHEET 2     |                                |                                                                                          |
|                                                                                                                                                                                                  |                                                                                                                                                                                                                      | 4 V191441-CI-DG-4335.dgn                                                                                         | CH 50100                                                         | 4 V191441-CI-DG-7303.dqn                                              | DRAINAGE PLAN - SHEET 3     | TRAFFIC SIGNAL PLA             | .N                                                                                       |
| ALIGNMENT PLANS                                                                                                                                                                                  |                                                                                                                                                                                                                      | 4 V191441-CI-DG-4336.dgn                                                                                         | CH 50120 & CH 50133.66                                           | 4 V191441-CI-DG-7304.dgn                                              | DRAINAGE PLAN - SHEET 4     | 4 V191441-TR-DG-7201.dgn       | SHEET 1 OF 1                                                                             |
| 5 V191441-CI-DG-2300.dgn                                                                                                                                                                         | ALIGNMENT PLANS - KEY PLAN                                                                                                                                                                                           | 4 V191441-CI-DG-4337.dgn                                                                                         | CH 50138.3                                                       | 4 V191441-CI-DG-7305.dgn                                              | DRAINAGE PLAN - SHEET 5     |                                |                                                                                          |
| 5 V191441-CI-DG-2301.dgn                                                                                                                                                                         | CH 10520 - CH 10708- SHEET 1                                                                                                                                                                                         | 4 V191441-CI-DG-4338.dgn                                                                                         | CH 50140 & CH 50160                                              | 4 V191441-CI-DG-7306.dqn                                              | DRAINAGE PLAN - SHEET 6     | LIGHTING DESIGN PLA            |                                                                                          |
| 5 V191441-CI-DG-2302.dgn                                                                                                                                                                         | CH 10707 - CH 10890 - SHEET 2                                                                                                                                                                                        | 4 V191441-CI-DG-4339.dgn                                                                                         | CH 50180 & CH 50200                                              |                                                                       | 3 5                         | 1 VE15-0337839-003             | PUBLIC LIGHTING PLAN                                                                     |
| 5 V191441-CI-DG-2303.dgn                                                                                                                                                                         | CH 10890 - CH 10996- SHEET 3                                                                                                                                                                                         | 4 V191441-CI-DG-4340.dgn                                                                                         | CH 50220                                                         | DRAINAGE LONGITUDI                                                    | INAL SECTIONS               |                                |                                                                                          |
| 5 V191441-CI-DG-2304.dgn                                                                                                                                                                         | CH 10996 - CH 11123 - SHEET 4                                                                                                                                                                                        | 4 V191441-CI-DG-4341.dgn                                                                                         | CH 50240 & CH 50250.7                                            | 3 V191441-CI-DG-7351.dgn                                              | DRAINAGE PLAN - SHEET 1     |                                |                                                                                          |
| 5 V191441-CI-DG-2305.dgn                                                                                                                                                                         | CH 50000 - CH 50126- SHEET 5                                                                                                                                                                                         | 4 V191441-CI-DG-4342.dgn                                                                                         | CH 50260 & CH 50280<br>CH 50300 & CH 50320                       | 3 V191441-CI-DG-7352.dgn                                              | DRAINAGE PLAN - SHEET 2     |                                |                                                                                          |
| 5 V 1914 41-CI-DG-2306.dgn                                                                                                                                                                       | CH 50242 - CH 50335.479 - SHEET 6                                                                                                                                                                                    | 4 V191441-CI-DG-4343.dgn                                                                                         | CH 50300 & CH 50320                                              | 3 V191441-CI-DG-7353.dgn                                              | DRAINAGE PLAN - SHEET 3     |                                |                                                                                          |
|                                                                                                                                                                                                  |                                                                                                                                                                                                                      |                                                                                                                  |                                                                  | 3 V191441-CI-DG-7354.dgn                                              | DRAINAGE PLAN - SHEET 4     |                                |                                                                                          |
| LONGITUDINAL SECTIO                                                                                                                                                                              | INS                                                                                                                                                                                                                  |                                                                                                                  |                                                                  | 3 V191441-CI-DG-7355.dqn                                              | DRAINAGE PLAN - SHEET 5     |                                |                                                                                          |
| 4 V191441-CI-DG-3301.dgn                                                                                                                                                                         | CH 10520 - CH 10820 - SHEET 1                                                                                                                                                                                        | SETOUT PLANS AND                                                                                                 | DETAILS                                                          | 3 V191441-CI-DG-7356.dqn                                              | DRAINAGE PLAN - SHEET 6     |                                |                                                                                          |
| 4 V191441-CI-DG-3302.dgn                                                                                                                                                                         | CH 10820 - CH 11103.711 - SHEET 2                                                                                                                                                                                    | 3 V191441-CI-DG-5301.dgn                                                                                         | SETOUT PLAN - SHEET 1                                            | 3 V191441-CI-DG-7357.dgn                                              | DRAINAGE PLAN - SHEET 7     |                                |                                                                                          |
| 4 V191441-CI-DG-3303.dgn                                                                                                                                                                         | CH 20520 - CH 20820 - SHEET 3                                                                                                                                                                                        | 3 V191441-CI-DG-5302.dgn                                                                                         | SETOUT PLAN - SHEET 2                                            | 3 V191441-CI-DG-7358.dgn                                              | DRAINAGE PLAN - SHEET 8     |                                |                                                                                          |
| 4 V191441-CI-DG-3304.dgn                                                                                                                                                                         | CH 20820 - CH 21112.313 - SHEET 4                                                                                                                                                                                    | 3 V191441-CI-DG-5303.dgn                                                                                         | SETOUT PLAN - SHEET 3                                            | 3 V191441-CI-DG-7359.dgn                                              | DRAINAGE PLAN - SHEET 9     |                                |                                                                                          |
| 4 V191441-CI-DG-3305.dgn                                                                                                                                                                         | CH 50000 - CH 50300 - SHEET 5                                                                                                                                                                                        | 3 V191441-CI-DG-5304.dgn                                                                                         | SETOUT PLAN - SHEET 4                                            | 3 V191441-CI-DG-7360.dgn                                              | DRAINAGE PLAN - SHEET 10    |                                |                                                                                          |
| 4 V191441-CI-DG-3306.dgn                                                                                                                                                                         | CH 50300 - CH 50355.479 - SHEET 6                                                                                                                                                                                    | 3 V191441-CI-DG-5305.dgn                                                                                         | SETOUT PLAN - SHEET 5                                            | 3 V191441-CI-DG-7361.dqn                                              | DRAINAGE PLAN - SHEET 11    |                                |                                                                                          |
| 4 V191441-CI-DG-3307.dgn                                                                                                                                                                         | CH 60000 - CH 60300 - SHEET 7                                                                                                                                                                                        | 3 V191441-CI-DG-5306.dgn                                                                                         | SETOUT PLAN - SHEET 6                                            | 3 V191441-CI-DG-7361.dgii                                             | PIT SCHEDULE                |                                |                                                                                          |
| 4 V191441-CI-DG-3308.dgn                                                                                                                                                                         | CH 60300 - CH 60335.567 - SHEET 8                                                                                                                                                                                    | 3 V191441-CI-DG-5307.dgn                                                                                         | RETAINING WALL SETOUT<br>PLAN & DETAILS                          | y 171441-C1-00-7302.agii                                              | THE SCHEDOLL                |                                |                                                                                          |
| CDOCC CECTIONS                                                                                                                                                                                   |                                                                                                                                                                                                                      |                                                                                                                  |                                                                  | SERVICE COORDINATION                                                  | ON PLANS                    |                                |                                                                                          |
| CROSS SECTIONS                                                                                                                                                                                   |                                                                                                                                                                                                                      | LIP PROFILE AND K                                                                                                | ERB SETOUT TABLES                                                | 4 V191441-CI-DG-9301.dqn                                              | SERVICE COORDINATION PLAN   | - SHFFT 1                      |                                                                                          |
| 4 V191441-CI-DG-4301.dgn                                                                                                                                                                         | CH 10520                                                                                                                                                                                                             | 3 V191441-CI-DG-5351.dgn                                                                                         | LIP PROFILE - SHEET 1                                            | 4 V191441-CI-DG-9302.dgn                                              | SERVICE COORDINATION PLAN   |                                |                                                                                          |
| 4 V191441-CI-DG-4302.dgn                                                                                                                                                                         | CH 10526.68                                                                                                                                                                                                          | 3 V191441-CI-DG-5352.dgn                                                                                         | LIP PROFILE - SHEET 2                                            | 4 V191441-CI-DG-9303.dgn                                              | SERVICE COORDINATION PLAN   |                                |                                                                                          |
| 4 V191441-CI-DG-4303.dgn                                                                                                                                                                         | CH 10540                                                                                                                                                                                                             | 3 V191441-CI-DG-5353.dgn                                                                                         | LIP PROFILE - SHEET 3                                            | 4 V191441-CI-DG-9304.dgn                                              | SERVICE COORDINATION PLAN   |                                |                                                                                          |
| 4 V191441-CI-DG-4304.dgn                                                                                                                                                                         | CH 10560                                                                                                                                                                                                             | 3 V191441-CI-DG-5354.dgn                                                                                         | LIP PROFILE - SHEET 4                                            | 4 V191441-CI-DG-9305.dgn                                              | SERVICE COORDINATION PLAN   |                                |                                                                                          |
| 4 V191441-CI-DG-4305.dgn                                                                                                                                                                         | CH 10578.98                                                                                                                                                                                                          | 3 V191441-CI-DG-5355.dgn                                                                                         | LIP PROFILE - SHEET 5                                            | 4 V191441-CI-DG-9306.dqn                                              | SERVICE COORDINATION PLAN   |                                |                                                                                          |
| 4 V191441-CI-DG-4306.dgn                                                                                                                                                                         | CH 10580                                                                                                                                                                                                             | 3 V191441-CI-DG-5356.dgn                                                                                         | LIP PROFILE - SHEET 6                                            | 4 V171441-C1-DG-7300.dgii                                             | SERVICE COORDINATION FEAN   | - 31121 0                      |                                                                                          |
| 4 V191441-CI-DG-4307.dgn                                                                                                                                                                         | CH 10600                                                                                                                                                                                                             | 3 V191441-CI-DG-5357.dgn                                                                                         | LIP PROFILE - SHEET 7                                            |                                                                       |                             |                                |                                                                                          |
| 4 V191441-CI-DG-4308.dgn                                                                                                                                                                         | CH 10620                                                                                                                                                                                                             | 3 V191441-CI-DG-5358.dgn                                                                                         | LIP PROFILE - SHEET 8                                            |                                                                       |                             |                                |                                                                                          |
| 4 V191441-CI-DG-4309.dgn                                                                                                                                                                         | CH 10640<br>CH 10660                                                                                                                                                                                                 | 3 V191441-CI-DG-5359.dgn                                                                                         | LIP PROFILE - SHEET 9                                            |                                                                       |                             |                                |                                                                                          |
| 4 V191441-CI-DG-4310.dgn                                                                                                                                                                         | CH 10680                                                                                                                                                                                                             | 3 V191441-CI-DG-5360.dgn                                                                                         | LIP PROFILE - SHEET 10                                           |                                                                       |                             |                                |                                                                                          |
| 4 V191441-CI-DG-4311.dgn                                                                                                                                                                         | CH 10720                                                                                                                                                                                                             | 3 V191441-CI-DG-5361.dgn                                                                                         | LIP PROFILE - SHEET 11                                           |                                                                       |                             |                                |                                                                                          |
| 4 V191441-CI-DG-4312.dgn                                                                                                                                                                         |                                                                                                                                                                                                                      | 3 V191441-CI-DG-5362.dgn                                                                                         | LIP PROFILE - SHEET 12                                           |                                                                       |                             |                                |                                                                                          |
| 4 V191441-CI-DG-4313.dgn                                                                                                                                                                         | CH 10740                                                                                                                                                                                                             | 3 V191441-CI-DG-5363.dqn                                                                                         | LIP PROFILE - SHEET 13                                           |                                                                       |                             |                                |                                                                                          |
| 4 V191441-CI-DG-4314.dgn                                                                                                                                                                         | CH 10780                                                                                                                                                                                                             | 3 V191441-CI-DG-5364.dgn                                                                                         | LIP PROFILE - SHEET 14                                           |                                                                       |                             |                                |                                                                                          |
|                                                                                                                                                                                                  | CH 10800                                                                                                                                                                                                             | 3 V191441-CI-DG-5365.dgn                                                                                         | LIP PROFILE - SHEET 15                                           |                                                                       |                             |                                |                                                                                          |
| 4 V191441-CI-DG-4315.dgn                                                                                                                                                                         | CH 10820                                                                                                                                                                                                             | 3 V191441-CI-DG-5366.dgn                                                                                         | LIP PROFILE - SHEET 16                                           |                                                                       |                             |                                |                                                                                          |
| 4 V191441-CI-DG-4316.dgn                                                                                                                                                                         |                                                                                                                                                                                                                      | 3 V 191441-CI-DG-5366.agn<br>3 V191441-CI-DG-5367.dgn                                                            | LIP PROFILE - SHEET 17                                           |                                                                       |                             |                                |                                                                                          |
| 4 V191441-CI-DG-4316.dgn<br>4 V191441-CI-DG-4317.dgn                                                                                                                                             | CH 10840<br>CH 10860                                                                                                                                                                                                 |                                                                                                                  | LIF FRUITLE - SHEET 1/                                           |                                                                       |                             |                                |                                                                                          |
| 4 V191441-CI-DG-4316.dgn<br>4 V191441-CI-DG-4317.dgn<br>4 V191441-CI-DG-4318.dgn                                                                                                                 | CH 10860                                                                                                                                                                                                             | •                                                                                                                | DETAINING WALL DOOR CHEET 4                                      |                                                                       |                             |                                |                                                                                          |
| 4 V191441-CI-DG-4316.dgn<br>4 V191441-CI-DG-4317.dgn<br>4 V191441-CI-DG-4318.dgn<br>4 V191441-CI-DG-4319.dgn                                                                                     | CH 10860<br>CH 10880                                                                                                                                                                                                 | 3 V191441-CI-DG-5370.dgn                                                                                         | RETAINING WALL PROFILE - SHEET 1                                 |                                                                       |                             |                                |                                                                                          |
| 4 V191441-CI-DG-4316.dgn<br>4 V191441-CI-DG-4317.dgn<br>4 V191441-CI-DG-4318.dgn<br>4 V191441-CI-DG-4319.dgn<br>4 V191441-CI-DG-4320.dgn                                                         | CH 10860<br>CH 10880<br>CH 10900                                                                                                                                                                                     | 3 V191441-CI-DG-5370.dgn<br>3 V191441-CI-DG-5371.dgn                                                             | RETAINING WALL PROFILE - SHEET 2                                 |                                                                       |                             |                                |                                                                                          |
| 4 V191441-CI-DG-4316.dgn<br>4 V191441-CI-DG-4317.dgn<br>4 V191441-CI-DG-4318.dgn<br>4 V191441-CI-DG-4319.dgn<br>4 V191441-CI-DG-4320.dgn<br>4 V191441-CI-DG-4321.dgn                             | CH 10860<br>CH 10880<br>CH 10900<br>CH 10920                                                                                                                                                                         | 3 V191441-CI-DG-5370.dgn<br>3 V191441-CI-DG-5371.dgn<br>3 V191441-CI-DG-5380.dgn                                 | RETAINING WALL PROFILE - SHEET 2<br>KERB SETOUT TABLES - SHEET 1 |                                                                       |                             |                                |                                                                                          |
| 4 V191441-CI-DG-4316.dgn<br>4 V191441-CI-DG-4317.dgn<br>4 V191441-CI-DG-4318.dgn<br>4 V191441-CI-DG-4319.dgn<br>4 V191441-CI-DG-4320.dgn                                                         | CH 10860<br>CH 10880<br>CH 10900                                                                                                                                                                                     | 3 V191441-CI-DG-5370.dgn<br>3 V191441-CI-DG-5371.dgn                                                             | RETAINING WALL PROFILE - SHEET 2                                 |                                                                       |                             |                                |                                                                                          |
| 4 V191441-CI-DG-4316.dgn<br>4 V191441-CI-DG-4317.dgn<br>4 V191441-CI-DG-4318.dgn<br>4 V191441-CI-DG-4319.dgn<br>4 V191441-CI-DG-4320.dgn<br>4 V191441-CI-DG-4321.dgn                             | CH 10860<br>CH 10880<br>CH 10900<br>CH 10920                                                                                                                                                                         | 3 V191441-CI-DG-5370.dgn<br>3 V191441-CI-DG-5371.dgn<br>3 V191441-CI-DG-5380.dgn                                 | RETAINING WALL PROFILE - SHEET 2<br>KERB SETOUT TABLES - SHEET 1 |                                                                       |                             |                                |                                                                                          |
| 4 V191441-CI-DG-4316.dgn<br>4 V191441-CI-DG-4317.dgn<br>4 V191441-CI-DG-4318.dgn<br>4 V191441-CI-DG-4319.dgn<br>4 V191441-CI-DG-4320.dgn<br>4 V191441-CI-DG-4321.dgn                             | CH 10860<br>CH 10880<br>CH 10900<br>CH 10920<br>CH 10940                                                                                                                                                             | 3 V191441-CI-DG-5370.dgn<br>3 V191441-CI-DG-5371.dgn<br>3 V191441-CI-DG-5380.dgn<br>3 V191441-CI-DG-5381.dgn     | RETAINING WALL PROFILE - SHEET 2<br>KERB SETOUT TABLES - SHEET 1 |                                                                       |                             | CARDINIA SHIRE COUNCIL         |                                                                                          |
| 4 V191441-CI-DG-4316.dgn<br>4 V191441-CI-DG-4317.dgn<br>4 V191441-CI-DG-4318.dgn<br>4 V191441-CI-DG-4319.dgn<br>4 V191441-CI-DG-4320.dgn<br>4 V191441-CI-DG-4321.dgn                             | CH 10860 CH 10880 CH 10900 CH 10920 CH 10940  © Cardno Limited All Rights Resenthis document is produced by Cardno Limited.                                                                                          | 3 V1914 41-CI-DG-5370.dgn<br>3 V1914 41-CI-DG-5371.dgn<br>3 V1914 41-CI-DG-5380.dgn<br>3 V1914 41-CI-DG-5381.dgn | RETAINING WALL PROFILE - SHEET 2<br>KERB SETOUT TABLES - SHEET 1 | ( ) Cardno                                                            | Designed Project            | at CSC                         |                                                                                          |
| 4 V191441-CI-DG-4316.dgn<br>4 V191441-CI-DG-4317.dgn<br>4 V191441-CI-DG-4318.dgn<br>4 V191441-CI-DG-4319.dgn<br>4 V191441-CI-DG-4320.dgn<br>4 V191441-CI-DG-4322.dgn<br>4 V191441-CI-DG-4322.dgn | CH 10860 CH 10880 CH 10900 CH 10920 CH 10940  © Cardno Limited All Rights Reser This document is produced by Cardno Limite benefit of and use by the client in accounce of the retainer. Cardno Limited does not and | 3 V1914 41-CI-DG-5370.dgn<br>3 V1914 41-CI-DG-5371.dgn<br>3 V1914 41-CI-DG-5380.dgn<br>3 V1914 41-CI-DG-5381.dgn | RETAINING WALL PROFILE - SHEET 2<br>KERB SETOUT TABLES - SHEET 1 | Cardno                                                                | Designed Project C.MENDOZA  |                                |                                                                                          |
| 4 V191441-CI-DG-4316.dgn<br>4 V191441-CI-DG-4317.dgn<br>4 V191441-CI-DG-4318.dgn<br>4 V191441-CI-DG-4319.dgn<br>4 V191441-CI-DG-4320.dgn<br>4 V191441-CI-DG-4321.dgn                             | CH 10860 CH 10980 CH 10900 CH 10920 CH 10940  © Cardno Limited All Rights Resen This document is produced by Cardno Limited benefit of and use by the client in accordance                                           | 3 V1914 41-CI-DG-5370.dgn<br>3 V1914 41-CI-DG-5371.dgn<br>3 V1914 41-CI-DG-5380.dgn<br>3 V1914 41-CI-DG-5381.dgn | RETAINING WALL PROFILE - SHEET 2<br>KERB SETOUT TABLES - SHEET 1 | ABN-47 106 610 913 S01 Swanston Street, Melbourne, VIC Australia 3000 | Designed C.MENDOZA  Checked | CSC<br>PART C - STATION STREET | Status FOR TENDEF NOT TO BE USED FOR CONSTRUCTION Date 23.02.21 Scale NTS Drawlog Number |