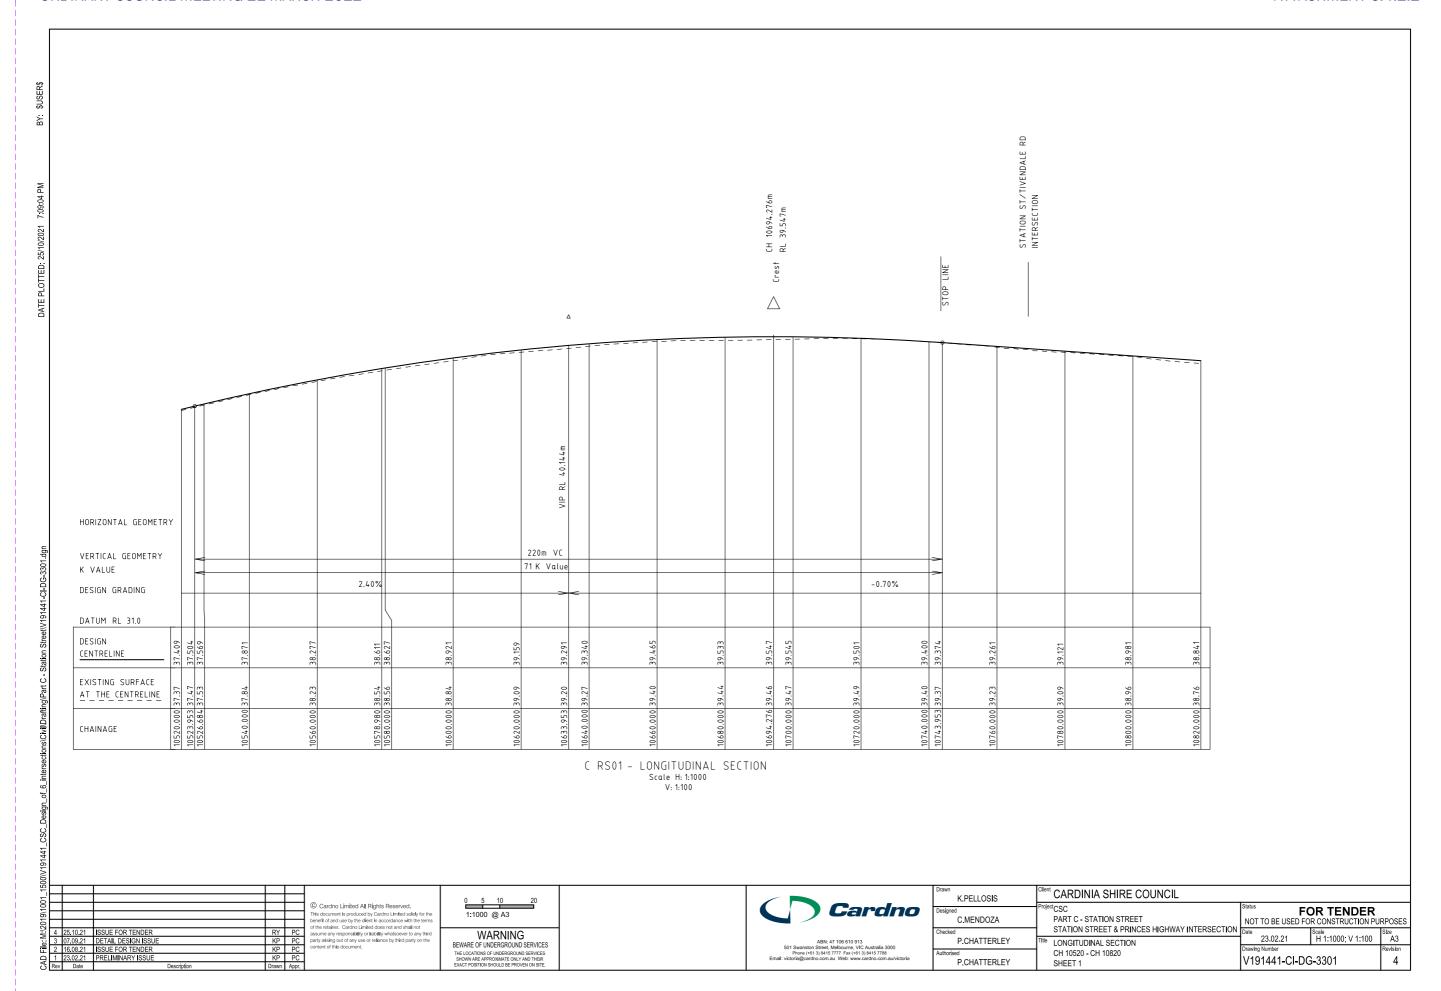

| CIVIL DRAWINGS                                                                                                                                                                                   |                                                                                                                                                                                                                      |                                                                                                                  |                                                                  |                                                                       |                             | TRAFFIC DRAWINGS               |                                                                                          |
|--------------------------------------------------------------------------------------------------------------------------------------------------------------------------------------------------|----------------------------------------------------------------------------------------------------------------------------------------------------------------------------------------------------------------------|------------------------------------------------------------------------------------------------------------------|------------------------------------------------------------------|-----------------------------------------------------------------------|-----------------------------|--------------------------------|------------------------------------------------------------------------------------------|
| REV DRAWING NO.                                                                                                                                                                                  | DESCRIPTION                                                                                                                                                                                                          | REV DRAWING NO.                                                                                                  | DESCRIPTION                                                      | REV DRAWING NO.                                                       | DESCRIPTION                 | REV DRAWING NO.                | DESCRIPTION                                                                              |
| 4 V191441-CI-DG-0300.dgn                                                                                                                                                                         | COVER SHEET                                                                                                                                                                                                          | CROSS SECTIONS                                                                                                   |                                                                  | PAVEMENT PLANS A                                                      | AND PROFILES                | FUNCTIONAL LAYOUT              | PLANS                                                                                    |
| 4 V191441-CI-DG-0301.dgn                                                                                                                                                                         | TABLE OF CONTENTS                                                                                                                                                                                                    | 4 V191441-CI-DG-4323.dgn                                                                                         | CH 10960                                                         | 4 V191441-CI-DG-6301.dgn                                              | PAVEMENT PLAN - SHEET 1     | 8 V191441-TR-DG-2601.dgn       | SHEET 1 OF 5                                                                             |
| 3 V191441-CI-DG-0302.dgn                                                                                                                                                                         | CIVIL LEGEND                                                                                                                                                                                                         | 4 V191441-CI-DG-4324.dqn                                                                                         | CH 10960<br>CH 10962.35                                          | 4 V191441-CI-DG-6302.dgn                                              | PAVEMENT PLAN - SHEET 2     | 8 V191441-TR-DG-2602.dgn       | SHEET 2 OF 5                                                                             |
| 3 V191441-CI-DG-0303.dgn                                                                                                                                                                         | GENERAL NOTES                                                                                                                                                                                                        | 4 V191441-CI-DG-4325.dgn                                                                                         | CH 10902.33<br>CH 10974.1                                        | 4 V191441-CI-DG-6303.dgn                                              | PAVEMENT PLAN - SHEET 3     | 8 V191441-TR-DG-2603.dgn       | SHEET 3 OF 5                                                                             |
| TYPICAL CROSS SECT                                                                                                                                                                               |                                                                                                                                                                                                                      | 4 V191441-CI-DG-4326.dqn                                                                                         | CH 10974.1<br>CH 10980 & CH 11000                                | 4 V191441-CI-DG-6304.dgn                                              | PAVEMENT PLAN - SHEET 4     | 8 V191441-TR-DG-2604.dgn       | SHEET 4 OF 5                                                                             |
| 5 V191441-CI-DG-1301.dgn                                                                                                                                                                         | TYPICAL SECTION - SHEET 1                                                                                                                                                                                            | 4 V191441-CI-DG-4327.dgn                                                                                         |                                                                  | 4 V191441-CI-DG-6305.dgn                                              | PAVEMENT PLAN - SHEET 5     | 8 V191441-TR-DG-2605.dgn       | SHEET 5 OF 5                                                                             |
| 5 V191441-CI-DG-1302.dgn                                                                                                                                                                         | TYPICAL SECTION - SHEET 2                                                                                                                                                                                            | 4 V191441-CI-DG-4328.dgn                                                                                         | CH 11020                                                         | 4 V191441-CI-DG-6306.dgn                                              | PAVEMENT PLAN - SHEET 6     |                                |                                                                                          |
| 5 V191441-CI-DG-1303.dgn                                                                                                                                                                         | TYPICAL SECTION - SHEET 3                                                                                                                                                                                            | 4 V191441-CI-DG-4329.dgn                                                                                         | CH 11023.06                                                      |                                                                       |                             | SIGNAGE AND LINEMA             | ARKING PLANS                                                                             |
| 5 V191441-CI-DG-1304.dgn                                                                                                                                                                         | TYPICAL SECTION - SHEET 4                                                                                                                                                                                            | 4 V191441-CI-DG-4330.dqn                                                                                         | CH 11030.8                                                       | PAVEMENT DETAILS                                                      |                             | 5 V191441-TR-DG-7011.dgn       | SHEET 1 OF 6                                                                             |
|                                                                                                                                                                                                  |                                                                                                                                                                                                                      | 4 V191441-CI-DG-4331.dqn                                                                                         | CH 11032.56                                                      | 4 V191441-CI-DG-6350.dgn                                              | PAVEMENT DETAILS            | 5 V191441-TR-DG-7012.dgn       | SHEET 2 OF 6                                                                             |
| GEOMETRIC PLANS                                                                                                                                                                                  |                                                                                                                                                                                                                      | 4 V191441-CI-DG-4332.dgn                                                                                         | CH 11040                                                         | 4 V191441-CI-DG-6351.dgn                                              | PAVEMENT JOINT DETAILS      | 5 V191441-TR-DG-7013.dgn       | SHEET 3 OF 6                                                                             |
| 4 V191441-CI-DG-1351.dgn                                                                                                                                                                         | GEOMETRIC PLAN - SHEET 1                                                                                                                                                                                             | 4 V191441-CI-DG-4333.dqn                                                                                         | CH 11060 & 11080                                                 | _                                                                     |                             | 5 V191441-TR-DG-7014.dgn       | SHEET 4 OF 6                                                                             |
| 4 V191441-CI-DG-1352.dgn                                                                                                                                                                         | GEOMETRIC PLAN - SHEET 2                                                                                                                                                                                             | 4 V 191441-C1-DG-4535.ugii                                                                                       | CH 50000 & CH 50020<br>CH 50040 & CH 50060                       | DRAINAGE PLANS                                                        |                             | 5 V191441-TR-DG-7015.dgn       | SHEET 5 OF 6                                                                             |
| 4 V191441-CI-DG-1353.dgn                                                                                                                                                                         | GEOMETRIC PLAN - SHEET 3                                                                                                                                                                                             | 4 V191441-CI-DG-4334.dgn                                                                                         | CH 50061.69, 50080<br>& CH 50090.68                              | 4 V191441-CI-DG-7301.dgn                                              | DRAINAGE PLAN - SHEET 1     | 5 V191441-TR-DG-7016.dgn       | SHEET 6 OF 6                                                                             |
|                                                                                                                                                                                                  |                                                                                                                                                                                                                      |                                                                                                                  |                                                                  | 4 V191441-CI-DG-7302.dgn                                              | DRAINAGE PLAN - SHEET 2     |                                |                                                                                          |
|                                                                                                                                                                                                  |                                                                                                                                                                                                                      | 4 V191441-CI-DG-4335.dgn                                                                                         | CH 50100                                                         | 4 V191441-CI-DG-7303.dqn                                              | DRAINAGE PLAN - SHEET 3     | TRAFFIC SIGNAL PLA             | .N                                                                                       |
| ALIGNMENT PLANS                                                                                                                                                                                  |                                                                                                                                                                                                                      | 4 V191441-CI-DG-4336.dgn                                                                                         | CH 50120 & CH 50133.66                                           | 4 V191441-CI-DG-7304.dgn                                              | DRAINAGE PLAN - SHEET 4     | 4 V191441-TR-DG-7201.dgn       | SHEET 1 OF 1                                                                             |
| 5 V191441-CI-DG-2300.dgn                                                                                                                                                                         | ALIGNMENT PLANS - KEY PLAN                                                                                                                                                                                           | 4 V191441-CI-DG-4337.dgn                                                                                         | CH 50138.3                                                       | 4 V191441-CI-DG-7305.dgn                                              | DRAINAGE PLAN - SHEET 5     |                                |                                                                                          |
| 5 V191441-CI-DG-2301.dgn                                                                                                                                                                         | CH 10520 - CH 10708- SHEET 1                                                                                                                                                                                         | 4 V191441-CI-DG-4338.dgn                                                                                         | CH 50140 & CH 50160                                              | 4 V191441-CI-DG-7306.dqn                                              | DRAINAGE PLAN - SHEET 6     | LIGHTING DESIGN PLA            |                                                                                          |
| 5 V191441-CI-DG-2302.dgn                                                                                                                                                                         | CH 10707 - CH 10890 - SHEET 2                                                                                                                                                                                        | 4 V191441-CI-DG-4339.dgn                                                                                         | CH 50180 & CH 50200                                              |                                                                       | 3 5                         | 1 VE15-0337839-003             | PUBLIC LIGHTING PLAN                                                                     |
| 5 V191441-CI-DG-2303.dgn                                                                                                                                                                         | CH 10890 - CH 10996- SHEET 3                                                                                                                                                                                         | 4 V191441-CI-DG-4340.dgn                                                                                         | CH 50220                                                         | DRAINAGE LONGITUDI                                                    | INAL SECTIONS               |                                |                                                                                          |
| 5 V191441-CI-DG-2304.dgn                                                                                                                                                                         | CH 10996 - CH 11123 - SHEET 4                                                                                                                                                                                        | 4 V191441-CI-DG-4341.dgn                                                                                         | CH 50240 & CH 50250.7                                            | 3 V191441-CI-DG-7351.dgn                                              | DRAINAGE PLAN - SHEET 1     |                                |                                                                                          |
| 5 V191441-CI-DG-2305.dgn                                                                                                                                                                         | CH 50000 - CH 50126- SHEET 5                                                                                                                                                                                         | 4 V191441-CI-DG-4342.dgn                                                                                         | CH 50260 & CH 50280<br>CH 50300 & CH 50320                       | 3 V191441-CI-DG-7352.dgn                                              | DRAINAGE PLAN - SHEET 2     |                                |                                                                                          |
| 5 V 1914 41-CI-DG-2306.dgn                                                                                                                                                                       | CH 50242 - CH 50335.479 - SHEET 6                                                                                                                                                                                    | 4 V191441-CI-DG-4343.dgn                                                                                         | CH 50300 & CH 50320                                              | 3 V191441-CI-DG-7353.dgn                                              | DRAINAGE PLAN - SHEET 3     |                                |                                                                                          |
|                                                                                                                                                                                                  |                                                                                                                                                                                                                      |                                                                                                                  |                                                                  | 3 V191441-CI-DG-7354.dgn                                              | DRAINAGE PLAN - SHEET 4     |                                |                                                                                          |
| LONGITUDINAL SECTIO                                                                                                                                                                              | INS                                                                                                                                                                                                                  |                                                                                                                  |                                                                  | 3 V191441-CI-DG-7355.dqn                                              | DRAINAGE PLAN - SHEET 5     |                                |                                                                                          |
| 4 V191441-CI-DG-3301.dgn                                                                                                                                                                         | CH 10520 - CH 10820 - SHEET 1                                                                                                                                                                                        | SETOUT PLANS AND                                                                                                 | DETAILS                                                          | 3 V191441-CI-DG-7356.dqn                                              | DRAINAGE PLAN - SHEET 6     |                                |                                                                                          |
| 4 V191441-CI-DG-3302.dgn                                                                                                                                                                         | CH 10820 - CH 11103.711 - SHEET 2                                                                                                                                                                                    | 3 V191441-CI-DG-5301.dgn                                                                                         | SETOUT PLAN - SHEET 1                                            | 3 V191441-CI-DG-7357.dgn                                              | DRAINAGE PLAN - SHEET 7     |                                |                                                                                          |
| 4 V191441-CI-DG-3303.dgn                                                                                                                                                                         | CH 20520 - CH 20820 - SHEET 3                                                                                                                                                                                        | 3 V191441-CI-DG-5302.dgn                                                                                         | SETOUT PLAN - SHEET 2                                            | 3 V191441-CI-DG-7358.dgn                                              | DRAINAGE PLAN - SHEET 8     |                                |                                                                                          |
| 4 V191441-CI-DG-3304.dgn                                                                                                                                                                         | CH 20820 - CH 21112.313 - SHEET 4                                                                                                                                                                                    | 3 V191441-CI-DG-5303.dgn                                                                                         | SETOUT PLAN - SHEET 3                                            | 3 V191441-CI-DG-7359.dgn                                              | DRAINAGE PLAN - SHEET 9     |                                |                                                                                          |
| 4 V191441-CI-DG-3305.dgn                                                                                                                                                                         | CH 50000 - CH 50300 - SHEET 5                                                                                                                                                                                        | 3 V191441-CI-DG-5304.dgn                                                                                         | SETOUT PLAN - SHEET 4                                            | 3 V191441-CI-DG-7360.dgn                                              | DRAINAGE PLAN - SHEET 10    |                                |                                                                                          |
| 4 V191441-CI-DG-3306.dgn                                                                                                                                                                         | CH 50300 - CH 50355.479 - SHEET 6                                                                                                                                                                                    | 3 V191441-CI-DG-5305.dgn                                                                                         | SETOUT PLAN - SHEET 5                                            | 3 V191441-CI-DG-7361.dqn                                              | DRAINAGE PLAN - SHEET 11    |                                |                                                                                          |
| 4 V191441-CI-DG-3307.dgn                                                                                                                                                                         | CH 60000 - CH 60300 - SHEET 7                                                                                                                                                                                        | 3 V191441-CI-DG-5306.dgn                                                                                         | SETOUT PLAN - SHEET 6                                            | 3 V191441-CI-DG-7361.dgii                                             | PIT SCHEDULE                |                                |                                                                                          |
| 4 V191441-CI-DG-3308.dgn                                                                                                                                                                         | CH 60300 - CH 60335.567 - SHEET 8                                                                                                                                                                                    | 3 V191441-CI-DG-5307.dgn                                                                                         | RETAINING WALL SETOUT<br>PLAN & DETAILS                          | y 171441-C1-00-7302.agii                                              | THE SCHEDOLL                |                                |                                                                                          |
| CDOCC CECTIONS                                                                                                                                                                                   |                                                                                                                                                                                                                      |                                                                                                                  |                                                                  | SERVICE COORDINATION                                                  | ON PLANS                    |                                |                                                                                          |
| CROSS SECTIONS                                                                                                                                                                                   |                                                                                                                                                                                                                      | LIP PROFILE AND K                                                                                                | ERB SETOUT TABLES                                                | 4 V191441-CI-DG-9301.dqn                                              | SERVICE COORDINATION PLAN   | - SHFFT 1                      |                                                                                          |
| 4 V191441-CI-DG-4301.dgn                                                                                                                                                                         | CH 10520                                                                                                                                                                                                             | 3 V191441-CI-DG-5351.dgn                                                                                         | LIP PROFILE - SHEET 1                                            | 4 V191441-CI-DG-9302.dgn                                              | SERVICE COORDINATION PLAN   |                                |                                                                                          |
| 4 V191441-CI-DG-4302.dgn                                                                                                                                                                         | CH 10526.68                                                                                                                                                                                                          | 3 V191441-CI-DG-5352.dgn                                                                                         | LIP PROFILE - SHEET 2                                            | 4 V191441-CI-DG-9303.dgn                                              | SERVICE COORDINATION PLAN   |                                |                                                                                          |
| 4 V191441-CI-DG-4303.dgn                                                                                                                                                                         | CH 10540                                                                                                                                                                                                             | 3 V191441-CI-DG-5353.dgn                                                                                         | LIP PROFILE - SHEET 3                                            | 4 V191441-CI-DG-9304.dgn                                              | SERVICE COORDINATION PLAN   |                                |                                                                                          |
| 4 V191441-CI-DG-4304.dgn                                                                                                                                                                         | CH 10560                                                                                                                                                                                                             | 3 V191441-CI-DG-5354.dgn                                                                                         | LIP PROFILE - SHEET 4                                            | 4 V191441-CI-DG-9305.dgn                                              | SERVICE COORDINATION PLAN   |                                |                                                                                          |
| 4 V191441-CI-DG-4305.dgn                                                                                                                                                                         | CH 10578.98                                                                                                                                                                                                          | 3 V191441-CI-DG-5355.dgn                                                                                         | LIP PROFILE - SHEET 5                                            | 4 V191441-CI-DG-9306.dqn                                              | SERVICE COORDINATION PLAN   |                                |                                                                                          |
| 4 V191441-CI-DG-4306.dgn                                                                                                                                                                         | CH 10580                                                                                                                                                                                                             | 3 V191441-CI-DG-5356.dgn                                                                                         | LIP PROFILE - SHEET 6                                            | 4 V171441-C1-DG-7300.dgii                                             | SERVICE COORDINATION FEAN   | - 31121 0                      |                                                                                          |
| 4 V191441-CI-DG-4307.dgn                                                                                                                                                                         | CH 10600                                                                                                                                                                                                             | 3 V191441-CI-DG-5357.dgn                                                                                         | LIP PROFILE - SHEET 7                                            |                                                                       |                             |                                |                                                                                          |
| 4 V191441-CI-DG-4308.dgn                                                                                                                                                                         | CH 10620                                                                                                                                                                                                             | 3 V191441-CI-DG-5358.dgn                                                                                         | LIP PROFILE - SHEET 8                                            |                                                                       |                             |                                |                                                                                          |
| 4 V191441-CI-DG-4309.dgn                                                                                                                                                                         | CH 10640<br>CH 10660                                                                                                                                                                                                 | 3 V191441-CI-DG-5359.dgn                                                                                         | LIP PROFILE - SHEET 9                                            |                                                                       |                             |                                |                                                                                          |
| 4 V191441-CI-DG-4310.dgn                                                                                                                                                                         | CH 10680                                                                                                                                                                                                             | 3 V191441-CI-DG-5360.dgn                                                                                         | LIP PROFILE - SHEET 10                                           |                                                                       |                             |                                |                                                                                          |
| 4 V191441-CI-DG-4311.dgn                                                                                                                                                                         | CH 10720                                                                                                                                                                                                             | 3 V191441-CI-DG-5361.dgn                                                                                         | LIP PROFILE - SHEET 11                                           |                                                                       |                             |                                |                                                                                          |
| 4 V191441-CI-DG-4312.dgn                                                                                                                                                                         |                                                                                                                                                                                                                      | 3 V191441-CI-DG-5362.dgn                                                                                         | LIP PROFILE - SHEET 12                                           |                                                                       |                             |                                |                                                                                          |
| 4 V191441-CI-DG-4313.dgn                                                                                                                                                                         | CH 10740                                                                                                                                                                                                             | 3 V191441-CI-DG-5363.dqn                                                                                         | LIP PROFILE - SHEET 13                                           |                                                                       |                             |                                |                                                                                          |
| 4 V191441-CI-DG-4314.dgn                                                                                                                                                                         | CH 10780                                                                                                                                                                                                             | 3 V191441-CI-DG-5364.dgn                                                                                         | LIP PROFILE - SHEET 14                                           |                                                                       |                             |                                |                                                                                          |
|                                                                                                                                                                                                  | CH 10800                                                                                                                                                                                                             | 3 V191441-CI-DG-5365.dgn                                                                                         | LIP PROFILE - SHEET 15                                           |                                                                       |                             |                                |                                                                                          |
| 4 V191441-CI-DG-4315.dgn                                                                                                                                                                         | CH 10820                                                                                                                                                                                                             | 3 V191441-CI-DG-5366.dgn                                                                                         | LIP PROFILE - SHEET 16                                           |                                                                       |                             |                                |                                                                                          |
| 4 V191441-CI-DG-4316.dgn                                                                                                                                                                         |                                                                                                                                                                                                                      | 3 V 191441-CI-DG-5366.agn<br>3 V191441-CI-DG-5367.dgn                                                            | LIP PROFILE - SHEET 17                                           |                                                                       |                             |                                |                                                                                          |
| 4 V191441-CI-DG-4316.dgn<br>4 V191441-CI-DG-4317.dgn                                                                                                                                             | CH 10840<br>CH 10860                                                                                                                                                                                                 |                                                                                                                  | LIF FRUITLE - SHEET 1/                                           |                                                                       |                             |                                |                                                                                          |
| 4 V191441-CI-DG-4316.dgn<br>4 V191441-CI-DG-4317.dgn<br>4 V191441-CI-DG-4318.dgn                                                                                                                 | CH 10860                                                                                                                                                                                                             | •                                                                                                                | DETAINING WALL DOOR CHEET 4                                      |                                                                       |                             |                                |                                                                                          |
| 4 V191441-CI-DG-4316.dgn<br>4 V191441-CI-DG-4317.dgn<br>4 V191441-CI-DG-4318.dgn<br>4 V191441-CI-DG-4319.dgn                                                                                     | CH 10860<br>CH 10880                                                                                                                                                                                                 | 3 V191441-CI-DG-5370.dgn                                                                                         | RETAINING WALL PROFILE - SHEET 1                                 |                                                                       |                             |                                |                                                                                          |
| 4 V191441-CI-DG-4316.dgn<br>4 V191441-CI-DG-4317.dgn<br>4 V191441-CI-DG-4318.dgn<br>4 V191441-CI-DG-4319.dgn<br>4 V191441-CI-DG-4320.dgn                                                         | CH 10860<br>CH 10880<br>CH 10900                                                                                                                                                                                     | 3 V191441-CI-DG-5370.dgn<br>3 V191441-CI-DG-5371.dgn                                                             | RETAINING WALL PROFILE - SHEET 2                                 |                                                                       |                             |                                |                                                                                          |
| 4 V191441-CI-DG-4316.dgn<br>4 V191441-CI-DG-4317.dgn<br>4 V191441-CI-DG-4318.dgn<br>4 V191441-CI-DG-4319.dgn<br>4 V191441-CI-DG-4320.dgn<br>4 V191441-CI-DG-4321.dgn                             | CH 10860<br>CH 10880<br>CH 10900<br>CH 10920                                                                                                                                                                         | 3 V191441-CI-DG-5370.dgn<br>3 V191441-CI-DG-5371.dgn<br>3 V191441-CI-DG-5380.dgn                                 | RETAINING WALL PROFILE - SHEET 2<br>KERB SETOUT TABLES - SHEET 1 |                                                                       |                             |                                |                                                                                          |
| 4 V191441-CI-DG-4316.dgn<br>4 V191441-CI-DG-4317.dgn<br>4 V191441-CI-DG-4318.dgn<br>4 V191441-CI-DG-4319.dgn<br>4 V191441-CI-DG-4320.dgn                                                         | CH 10860<br>CH 10880<br>CH 10900                                                                                                                                                                                     | 3 V191441-CI-DG-5370.dgn<br>3 V191441-CI-DG-5371.dgn                                                             | RETAINING WALL PROFILE - SHEET 2                                 |                                                                       |                             |                                |                                                                                          |
| 4 V191441-CI-DG-4316.dgn<br>4 V191441-CI-DG-4317.dgn<br>4 V191441-CI-DG-4318.dgn<br>4 V191441-CI-DG-4319.dgn<br>4 V191441-CI-DG-4320.dgn<br>4 V191441-CI-DG-4321.dgn                             | CH 10860<br>CH 10880<br>CH 10900<br>CH 10920                                                                                                                                                                         | 3 V191441-CI-DG-5370.dgn<br>3 V191441-CI-DG-5371.dgn<br>3 V191441-CI-DG-5380.dgn                                 | RETAINING WALL PROFILE - SHEET 2<br>KERB SETOUT TABLES - SHEET 1 |                                                                       |                             |                                |                                                                                          |
| 4 V191441-CI-DG-4316.dgn<br>4 V191441-CI-DG-4317.dgn<br>4 V191441-CI-DG-4318.dgn<br>4 V191441-CI-DG-4319.dgn<br>4 V191441-CI-DG-4320.dgn<br>4 V191441-CI-DG-4321.dgn                             | CH 10860<br>CH 10880<br>CH 10900<br>CH 10920<br>CH 10940                                                                                                                                                             | 3 V191441-CI-DG-5370.dgn<br>3 V191441-CI-DG-5371.dgn<br>3 V191441-CI-DG-5380.dgn<br>3 V191441-CI-DG-5381.dgn     | RETAINING WALL PROFILE - SHEET 2<br>KERB SETOUT TABLES - SHEET 1 |                                                                       |                             | CARDINIA SHIRE COUNCIL         |                                                                                          |
| 4 V191441-CI-DG-4316.dgn<br>4 V191441-CI-DG-4317.dgn<br>4 V191441-CI-DG-4318.dgn<br>4 V191441-CI-DG-4319.dgn<br>4 V191441-CI-DG-4320.dgn<br>4 V191441-CI-DG-4321.dgn                             | CH 10860 CH 10880 CH 10900 CH 10920 CH 10940  © Cardno Limited All Rights Resenthis document is produced by Cardno Limited.                                                                                          | 3 V1914 41-CI-DG-5370.dgn<br>3 V1914 41-CI-DG-5371.dgn<br>3 V1914 41-CI-DG-5380.dgn<br>3 V1914 41-CI-DG-5381.dgn | RETAINING WALL PROFILE - SHEET 2<br>KERB SETOUT TABLES - SHEET 1 | ( ) Cardno                                                            | Designed Project            | at CSC                         |                                                                                          |
| 4 V191441-CI-DG-4316.dgn<br>4 V191441-CI-DG-4317.dgn<br>4 V191441-CI-DG-4318.dgn<br>4 V191441-CI-DG-4319.dgn<br>4 V191441-CI-DG-4320.dgn<br>4 V191441-CI-DG-4322.dgn<br>4 V191441-CI-DG-4322.dgn | CH 10860 CH 10880 CH 10900 CH 10920 CH 10940  © Cardno Limited All Rights Reser This document is produced by Cardno Limite benefit of and use by the client in accounce of the retainer. Cardno Limited does not and | 3 V1914 41-CI-DG-5370.dgn<br>3 V1914 41-CI-DG-5371.dgn<br>3 V1914 41-CI-DG-5380.dgn<br>3 V1914 41-CI-DG-5381.dgn | RETAINING WALL PROFILE - SHEET 2<br>KERB SETOUT TABLES - SHEET 1 | Cardno                                                                | Designed Project C.MENDOZA  |                                |                                                                                          |
| 4 V191441-CI-DG-4316.dgn<br>4 V191441-CI-DG-4317.dgn<br>4 V191441-CI-DG-4318.dgn<br>4 V191441-CI-DG-4319.dgn<br>4 V191441-CI-DG-4320.dgn<br>4 V191441-CI-DG-4321.dgn                             | CH 10860 CH 10980 CH 10900 CH 10920 CH 10940  © Cardno Limited All Rights Resen This document is produced by Cardno Limited benefit of and use by the client in accordance                                           | 3 V1914 41-CI-DG-5370.dgn<br>3 V1914 41-CI-DG-5371.dgn<br>3 V1914 41-CI-DG-5380.dgn<br>3 V1914 41-CI-DG-5381.dgn | RETAINING WALL PROFILE - SHEET 2<br>KERB SETOUT TABLES - SHEET 1 | ABN-47 106 610 913 S01 Swanston Street, Melbourne, VIC Australia 3000 | Designed C.MENDOZA  Checked | CSC<br>PART C - STATION STREET | Status FOR TENDEF NOT TO BE USED FOR CONSTRUCTION Date 23.02.21 Scale NTS Drawlog Number |