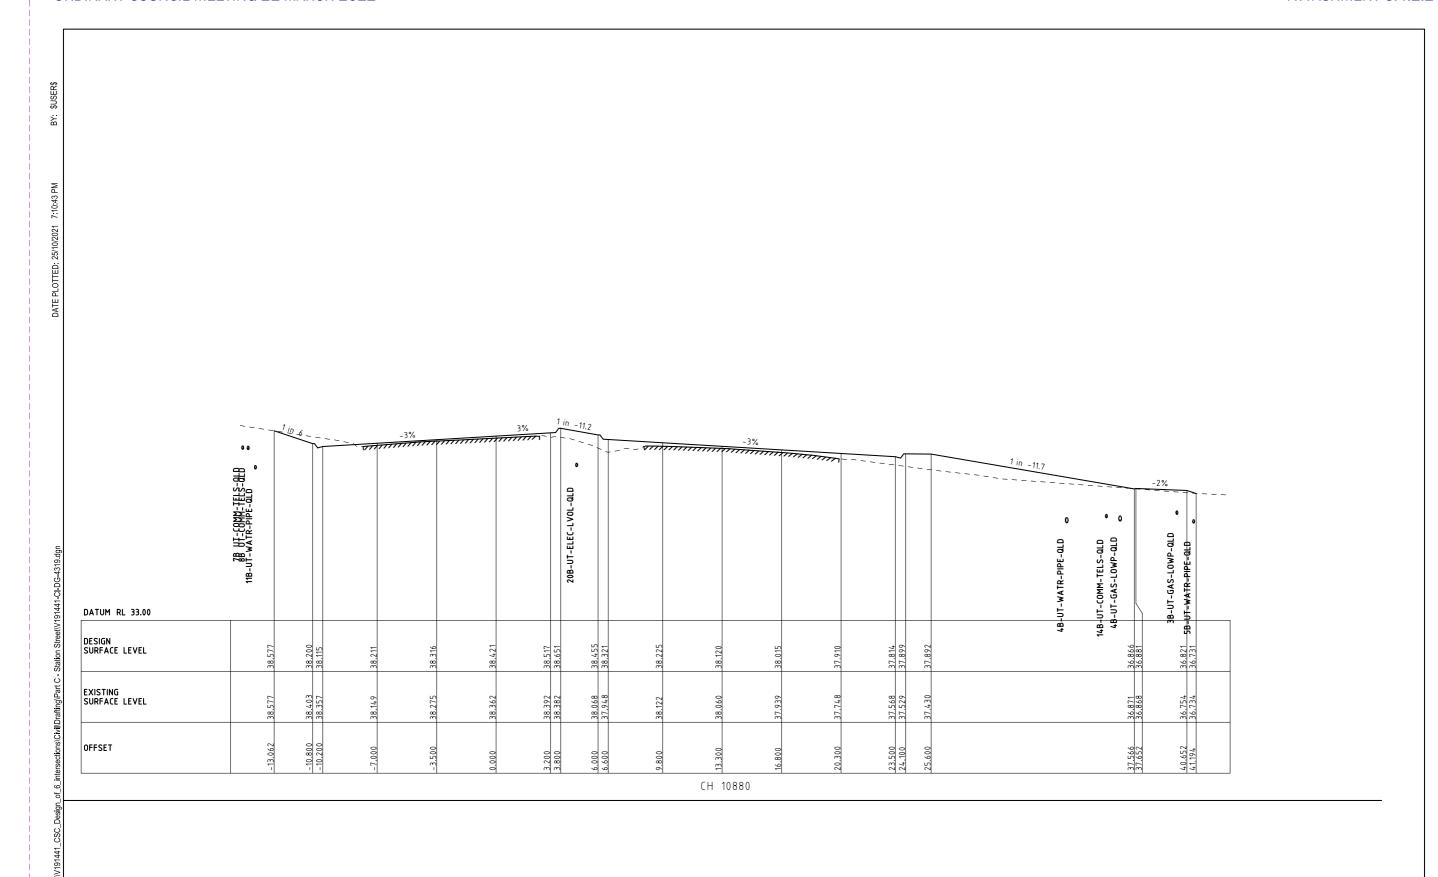

| CIVIL DRAWINGS                                                                                                                                                                                   |                                                                                                                                                                                                                      |                                                                                                                  |                                                                  |                                                                       |                             | TRAFFIC DRAWINGS               |                                                                                          |
|--------------------------------------------------------------------------------------------------------------------------------------------------------------------------------------------------|----------------------------------------------------------------------------------------------------------------------------------------------------------------------------------------------------------------------|------------------------------------------------------------------------------------------------------------------|------------------------------------------------------------------|-----------------------------------------------------------------------|-----------------------------|--------------------------------|------------------------------------------------------------------------------------------|
| REV DRAWING NO.                                                                                                                                                                                  | DESCRIPTION                                                                                                                                                                                                          | REV DRAWING NO.                                                                                                  | DESCRIPTION                                                      | REV DRAWING NO.                                                       | DESCRIPTION                 | REV DRAWING NO.                | DESCRIPTION                                                                              |
| 4 V191441-CI-DG-0300.dgn                                                                                                                                                                         | COVER SHEET                                                                                                                                                                                                          | CROSS SECTIONS                                                                                                   |                                                                  | PAVEMENT PLANS A                                                      | AND PROFILES                | FUNCTIONAL LAYOUT              | PLANS                                                                                    |
| 4 V191441-CI-DG-0301.dgn                                                                                                                                                                         | TABLE OF CONTENTS                                                                                                                                                                                                    | 4 V191441-CI-DG-4323.dgn                                                                                         | CH 10960                                                         | 4 V191441-CI-DG-6301.dgn                                              | PAVEMENT PLAN - SHEET 1     | 8 V191441-TR-DG-2601.dgn       | SHEET 1 OF 5                                                                             |
| 3 V191441-CI-DG-0302.dgn                                                                                                                                                                         | CIVIL LEGEND                                                                                                                                                                                                         | 4 V191441-CI-DG-4324.dqn                                                                                         | CH 10960<br>CH 10962.35                                          | 4 V191441-CI-DG-6302.dgn                                              | PAVEMENT PLAN - SHEET 2     | 8 V191441-TR-DG-2602.dgn       | SHEET 2 OF 5                                                                             |
| 3 V191441-CI-DG-0303.dgn                                                                                                                                                                         | GENERAL NOTES                                                                                                                                                                                                        | 4 V191441-CI-DG-4325.dgn                                                                                         | CH 10902.33<br>CH 10974.1                                        | 4 V191441-CI-DG-6303.dgn                                              | PAVEMENT PLAN - SHEET 3     | 8 V191441-TR-DG-2603.dgn       | SHEET 3 OF 5                                                                             |
| TYPICAL CROSS SECT                                                                                                                                                                               |                                                                                                                                                                                                                      | 4 V191441-CI-DG-4326.dqn                                                                                         | CH 10974.1<br>CH 10980 & CH 11000                                | 4 V191441-CI-DG-6304.dgn                                              | PAVEMENT PLAN - SHEET 4     | 8 V191441-TR-DG-2604.dgn       | SHEET 4 OF 5                                                                             |
| 5 V191441-CI-DG-1301.dgn                                                                                                                                                                         | TYPICAL SECTION - SHEET 1                                                                                                                                                                                            | 4 V191441-CI-DG-4327.dgn                                                                                         |                                                                  | 4 V191441-CI-DG-6305.dgn                                              | PAVEMENT PLAN - SHEET 5     | 8 V191441-TR-DG-2605.dgn       | SHEET 5 OF 5                                                                             |
| 5 V191441-CI-DG-1302.dgn                                                                                                                                                                         | TYPICAL SECTION - SHEET 2                                                                                                                                                                                            | 4 V191441-CI-DG-4328.dgn                                                                                         | CH 11020                                                         | 4 V191441-CI-DG-6306.dgn                                              | PAVEMENT PLAN - SHEET 6     |                                |                                                                                          |
| 5 V191441-CI-DG-1303.dgn                                                                                                                                                                         | TYPICAL SECTION - SHEET 3                                                                                                                                                                                            | 4 V191441-CI-DG-4329.dgn                                                                                         | CH 11023.06                                                      |                                                                       |                             | SIGNAGE AND LINEMA             | ARKING PLANS                                                                             |
| 5 V191441-CI-DG-1304.dgn                                                                                                                                                                         | TYPICAL SECTION - SHEET 4                                                                                                                                                                                            | 4 V191441-CI-DG-4330.dqn                                                                                         | CH 11030.8                                                       | PAVEMENT DETAILS                                                      |                             | 5 V191441-TR-DG-7011.dgn       | SHEET 1 OF 6                                                                             |
|                                                                                                                                                                                                  |                                                                                                                                                                                                                      | 4 V191441-CI-DG-4331.dqn                                                                                         | CH 11032.56                                                      | 4 V191441-CI-DG-6350.dgn                                              | PAVEMENT DETAILS            | 5 V191441-TR-DG-7012.dgn       | SHEET 2 OF 6                                                                             |
| GEOMETRIC PLANS                                                                                                                                                                                  |                                                                                                                                                                                                                      | 4 V191441-CI-DG-4332.dgn                                                                                         | CH 11040                                                         | 4 V191441-CI-DG-6351.dgn                                              | PAVEMENT JOINT DETAILS      | 5 V191441-TR-DG-7013.dgn       | SHEET 3 OF 6                                                                             |
| 4 V191441-CI-DG-1351.dgn                                                                                                                                                                         | GEOMETRIC PLAN - SHEET 1                                                                                                                                                                                             | 4 V191441-CI-DG-4333.dqn                                                                                         | CH 11060 & 11080                                                 | _                                                                     |                             | 5 V191441-TR-DG-7014.dgn       | SHEET 4 OF 6                                                                             |
| 4 V191441-CI-DG-1352.dgn                                                                                                                                                                         | GEOMETRIC PLAN - SHEET 2                                                                                                                                                                                             | 4 V 191441-C1-DG-4535.ugii                                                                                       | CH 50000 & CH 50020<br>CH 50040 & CH 50060                       | DRAINAGE PLANS                                                        |                             | 5 V191441-TR-DG-7015.dgn       | SHEET 5 OF 6                                                                             |
| 4 V191441-CI-DG-1353.dgn                                                                                                                                                                         | GEOMETRIC PLAN - SHEET 3                                                                                                                                                                                             | 4 V191441-CI-DG-4334.dgn                                                                                         | CH 50061.69, 50080<br>& CH 50090.68                              | 4 V191441-CI-DG-7301.dgn                                              | DRAINAGE PLAN - SHEET 1     | 5 V191441-TR-DG-7016.dgn       | SHEET 6 OF 6                                                                             |
|                                                                                                                                                                                                  |                                                                                                                                                                                                                      |                                                                                                                  |                                                                  | 4 V191441-CI-DG-7302.dgn                                              | DRAINAGE PLAN - SHEET 2     |                                |                                                                                          |
|                                                                                                                                                                                                  |                                                                                                                                                                                                                      | 4 V191441-CI-DG-4335.dgn                                                                                         | CH 50100                                                         | 4 V191441-CI-DG-7303.dqn                                              | DRAINAGE PLAN - SHEET 3     | TRAFFIC SIGNAL PLA             | .N                                                                                       |
| ALIGNMENT PLANS                                                                                                                                                                                  |                                                                                                                                                                                                                      | 4 V191441-CI-DG-4336.dgn                                                                                         | CH 50120 & CH 50133.66                                           | 4 V191441-CI-DG-7304.dgn                                              | DRAINAGE PLAN - SHEET 4     | 4 V191441-TR-DG-7201.dgn       | SHEET 1 OF 1                                                                             |
| 5 V191441-CI-DG-2300.dgn                                                                                                                                                                         | ALIGNMENT PLANS - KEY PLAN                                                                                                                                                                                           | 4 V191441-CI-DG-4337.dgn                                                                                         | CH 50138.3                                                       | 4 V191441-CI-DG-7305.dgn                                              | DRAINAGE PLAN - SHEET 5     |                                |                                                                                          |
| 5 V191441-CI-DG-2301.dgn                                                                                                                                                                         | CH 10520 - CH 10708- SHEET 1                                                                                                                                                                                         | 4 V191441-CI-DG-4338.dgn                                                                                         | CH 50140 & CH 50160                                              | 4 V191441-CI-DG-7306.dqn                                              | DRAINAGE PLAN - SHEET 6     | LIGHTING DESIGN PLA            |                                                                                          |
| 5 V191441-CI-DG-2302.dgn                                                                                                                                                                         | CH 10707 - CH 10890 - SHEET 2                                                                                                                                                                                        | 4 V191441-CI-DG-4339.dgn                                                                                         | CH 50180 & CH 50200                                              |                                                                       | 3 5                         | 1 VE15-0337839-003             | PUBLIC LIGHTING PLAN                                                                     |
| 5 V191441-CI-DG-2303.dgn                                                                                                                                                                         | CH 10890 - CH 10996- SHEET 3                                                                                                                                                                                         | 4 V191441-CI-DG-4340.dgn                                                                                         | CH 50220                                                         | DRAINAGE LONGITUDI                                                    | INAL SECTIONS               |                                |                                                                                          |
| 5 V191441-CI-DG-2304.dgn                                                                                                                                                                         | CH 10996 - CH 11123 - SHEET 4                                                                                                                                                                                        | 4 V191441-CI-DG-4341.dgn                                                                                         | CH 50240 & CH 50250.7                                            | 3 V191441-CI-DG-7351.dgn                                              | DRAINAGE PLAN - SHEET 1     |                                |                                                                                          |
| 5 V191441-CI-DG-2305.dgn                                                                                                                                                                         | CH 50000 - CH 50126- SHEET 5                                                                                                                                                                                         | 4 V191441-CI-DG-4342.dgn                                                                                         | CH 50260 & CH 50280<br>CH 50300 & CH 50320                       | 3 V191441-CI-DG-7352.dgn                                              | DRAINAGE PLAN - SHEET 2     |                                |                                                                                          |
| 5 V 1914 41-CI-DG-2306.dgn                                                                                                                                                                       | CH 50242 - CH 50335.479 - SHEET 6                                                                                                                                                                                    | 4 V191441-CI-DG-4343.dgn                                                                                         | CH 50300 & CH 50320                                              | 3 V191441-CI-DG-7353.dgn                                              | DRAINAGE PLAN - SHEET 3     |                                |                                                                                          |
|                                                                                                                                                                                                  |                                                                                                                                                                                                                      |                                                                                                                  |                                                                  | 3 V191441-CI-DG-7354.dgn                                              | DRAINAGE PLAN - SHEET 4     |                                |                                                                                          |
| LONGITUDINAL SECTIO                                                                                                                                                                              | INS                                                                                                                                                                                                                  |                                                                                                                  |                                                                  | 3 V191441-CI-DG-7355.dqn                                              | DRAINAGE PLAN - SHEET 5     |                                |                                                                                          |
| 4 V191441-CI-DG-3301.dgn                                                                                                                                                                         | CH 10520 - CH 10820 - SHEET 1                                                                                                                                                                                        | SETOUT PLANS AND                                                                                                 | DETAILS                                                          | 3 V191441-CI-DG-7356.dqn                                              | DRAINAGE PLAN - SHEET 6     |                                |                                                                                          |
| 4 V191441-CI-DG-3302.dgn                                                                                                                                                                         | CH 10820 - CH 11103.711 - SHEET 2                                                                                                                                                                                    | 3 V191441-CI-DG-5301.dgn                                                                                         | SETOUT PLAN - SHEET 1                                            | 3 V191441-CI-DG-7357.dgn                                              | DRAINAGE PLAN - SHEET 7     |                                |                                                                                          |
| 4 V191441-CI-DG-3303.dgn                                                                                                                                                                         | CH 20520 - CH 20820 - SHEET 3                                                                                                                                                                                        | 3 V191441-CI-DG-5302.dgn                                                                                         | SETOUT PLAN - SHEET 2                                            | 3 V191441-CI-DG-7358.dgn                                              | DRAINAGE PLAN - SHEET 8     |                                |                                                                                          |
| 4 V191441-CI-DG-3304.dgn                                                                                                                                                                         | CH 20820 - CH 21112.313 - SHEET 4                                                                                                                                                                                    | 3 V191441-CI-DG-5303.dgn                                                                                         | SETOUT PLAN - SHEET 3                                            | 3 V191441-CI-DG-7359.dgn                                              | DRAINAGE PLAN - SHEET 9     |                                |                                                                                          |
| 4 V191441-CI-DG-3305.dgn                                                                                                                                                                         | CH 50000 - CH 50300 - SHEET 5                                                                                                                                                                                        | 3 V191441-CI-DG-5304.dgn                                                                                         | SETOUT PLAN - SHEET 4                                            | 3 V191441-CI-DG-7360.dgn                                              | DRAINAGE PLAN - SHEET 10    |                                |                                                                                          |
| 4 V191441-CI-DG-3306.dgn                                                                                                                                                                         | CH 50300 - CH 50355.479 - SHEET 6                                                                                                                                                                                    | 3 V191441-CI-DG-5305.dgn                                                                                         | SETOUT PLAN - SHEET 5                                            | 3 V191441-CI-DG-7361.dqn                                              | DRAINAGE PLAN - SHEET 11    |                                |                                                                                          |
| 4 V191441-CI-DG-3307.dgn                                                                                                                                                                         | CH 60000 - CH 60300 - SHEET 7                                                                                                                                                                                        | 3 V191441-CI-DG-5306.dgn                                                                                         | SETOUT PLAN - SHEET 6                                            | 3 V191441-CI-DG-7361.dgii                                             | PIT SCHEDULE                |                                |                                                                                          |
| 4 V191441-CI-DG-3308.dgn                                                                                                                                                                         | CH 60300 - CH 60335.567 - SHEET 8                                                                                                                                                                                    | 3 V191441-CI-DG-5307.dgn                                                                                         | RETAINING WALL SETOUT<br>PLAN & DETAILS                          | y 171441-C1-00-7302.agii                                              | THE SCHEDOLL                |                                |                                                                                          |
| CDOCC CECTIONS                                                                                                                                                                                   |                                                                                                                                                                                                                      |                                                                                                                  |                                                                  | SERVICE COORDINATION                                                  | ON PLANS                    |                                |                                                                                          |
| CROSS SECTIONS                                                                                                                                                                                   |                                                                                                                                                                                                                      | LIP PROFILE AND K                                                                                                | ERB SETOUT TABLES                                                | 4 V191441-CI-DG-9301.dqn                                              | SERVICE COORDINATION PLAN   | - SHFFT 1                      |                                                                                          |
| 4 V191441-CI-DG-4301.dgn                                                                                                                                                                         | CH 10520                                                                                                                                                                                                             | 3 V191441-CI-DG-5351.dgn                                                                                         | LIP PROFILE - SHEET 1                                            | 4 V191441-CI-DG-9302.dgn                                              | SERVICE COORDINATION PLAN   |                                |                                                                                          |
| 4 V191441-CI-DG-4302.dgn                                                                                                                                                                         | CH 10526.68                                                                                                                                                                                                          | 3 V191441-CI-DG-5352.dgn                                                                                         | LIP PROFILE - SHEET 2                                            | 4 V191441-CI-DG-9303.dgn                                              | SERVICE COORDINATION PLAN   |                                |                                                                                          |
| 4 V191441-CI-DG-4303.dgn                                                                                                                                                                         | CH 10540                                                                                                                                                                                                             | 3 V191441-CI-DG-5353.dgn                                                                                         | LIP PROFILE - SHEET 3                                            | 4 V191441-CI-DG-9304.dgn                                              | SERVICE COORDINATION PLAN   |                                |                                                                                          |
| 4 V191441-CI-DG-4304.dgn                                                                                                                                                                         | CH 10560                                                                                                                                                                                                             | 3 V191441-CI-DG-5354.dgn                                                                                         | LIP PROFILE - SHEET 4                                            | 4 V191441-CI-DG-9305.dgn                                              | SERVICE COORDINATION PLAN   |                                |                                                                                          |
| 4 V191441-CI-DG-4305.dgn                                                                                                                                                                         | CH 10578.98                                                                                                                                                                                                          | 3 V191441-CI-DG-5355.dgn                                                                                         | LIP PROFILE - SHEET 5                                            | 4 V191441-CI-DG-9306.dqn                                              | SERVICE COORDINATION PLAN   |                                |                                                                                          |
| 4 V191441-CI-DG-4306.dgn                                                                                                                                                                         | CH 10580                                                                                                                                                                                                             | 3 V191441-CI-DG-5356.dgn                                                                                         | LIP PROFILE - SHEET 6                                            | 4 V171441-C1-DG-7300.dgii                                             | SERVICE COORDINATION FEAN   | - 31121 0                      |                                                                                          |
| 4 V191441-CI-DG-4307.dgn                                                                                                                                                                         | CH 10600                                                                                                                                                                                                             | 3 V191441-CI-DG-5357.dgn                                                                                         | LIP PROFILE - SHEET 7                                            |                                                                       |                             |                                |                                                                                          |
| 4 V191441-CI-DG-4308.dgn                                                                                                                                                                         | CH 10620                                                                                                                                                                                                             | 3 V191441-CI-DG-5358.dgn                                                                                         | LIP PROFILE - SHEET 8                                            |                                                                       |                             |                                |                                                                                          |
| 4 V191441-CI-DG-4309.dgn                                                                                                                                                                         | CH 10640<br>CH 10660                                                                                                                                                                                                 | 3 V191441-CI-DG-5359.dgn                                                                                         | LIP PROFILE - SHEET 9                                            |                                                                       |                             |                                |                                                                                          |
| 4 V191441-CI-DG-4310.dgn                                                                                                                                                                         | CH 10680                                                                                                                                                                                                             | 3 V191441-CI-DG-5360.dgn                                                                                         | LIP PROFILE - SHEET 10                                           |                                                                       |                             |                                |                                                                                          |
| 4 V191441-CI-DG-4311.dgn                                                                                                                                                                         | CH 10720                                                                                                                                                                                                             | 3 V191441-CI-DG-5361.dgn                                                                                         | LIP PROFILE - SHEET 11                                           |                                                                       |                             |                                |                                                                                          |
| 4 V191441-CI-DG-4312.dgn                                                                                                                                                                         |                                                                                                                                                                                                                      | 3 V191441-CI-DG-5362.dgn                                                                                         | LIP PROFILE - SHEET 12                                           |                                                                       |                             |                                |                                                                                          |
| 4 V191441-CI-DG-4313.dgn                                                                                                                                                                         | CH 10740                                                                                                                                                                                                             | 3 V191441-CI-DG-5363.dqn                                                                                         | LIP PROFILE - SHEET 13                                           |                                                                       |                             |                                |                                                                                          |
| 4 V191441-CI-DG-4314.dgn                                                                                                                                                                         | CH 10780                                                                                                                                                                                                             | 3 V191441-CI-DG-5364.dgn                                                                                         | LIP PROFILE - SHEET 14                                           |                                                                       |                             |                                |                                                                                          |
|                                                                                                                                                                                                  | CH 10800                                                                                                                                                                                                             | 3 V191441-CI-DG-5365.dgn                                                                                         | LIP PROFILE - SHEET 15                                           |                                                                       |                             |                                |                                                                                          |
| 4 V191441-CI-DG-4315.dgn                                                                                                                                                                         | CH 10820                                                                                                                                                                                                             | 3 V191441-CI-DG-5366.dgn                                                                                         | LIP PROFILE - SHEET 16                                           |                                                                       |                             |                                |                                                                                          |
| 4 V191441-CI-DG-4316.dgn                                                                                                                                                                         |                                                                                                                                                                                                                      | 3 V 191441-CI-DG-5366.agn<br>3 V191441-CI-DG-5367.dgn                                                            | LIP PROFILE - SHEET 17                                           |                                                                       |                             |                                |                                                                                          |
| 4 V191441-CI-DG-4316.dgn<br>4 V191441-CI-DG-4317.dgn                                                                                                                                             | CH 10840<br>CH 10860                                                                                                                                                                                                 |                                                                                                                  | LIF FRUITLE - SHEET 1/                                           |                                                                       |                             |                                |                                                                                          |
| 4 V191441-CI-DG-4316.dgn<br>4 V191441-CI-DG-4317.dgn<br>4 V191441-CI-DG-4318.dgn                                                                                                                 | CH 10860                                                                                                                                                                                                             | •                                                                                                                | DETAINING WALL DOOR CHEET 4                                      |                                                                       |                             |                                |                                                                                          |
| 4 V191441-CI-DG-4316.dgn<br>4 V191441-CI-DG-4317.dgn<br>4 V191441-CI-DG-4318.dgn<br>4 V191441-CI-DG-4319.dgn                                                                                     | CH 10860<br>CH 10880                                                                                                                                                                                                 | 3 V191441-CI-DG-5370.dgn                                                                                         | RETAINING WALL PROFILE - SHEET 1                                 |                                                                       |                             |                                |                                                                                          |
| 4 V191441-CI-DG-4316.dgn<br>4 V191441-CI-DG-4317.dgn<br>4 V191441-CI-DG-4318.dgn<br>4 V191441-CI-DG-4319.dgn<br>4 V191441-CI-DG-4320.dgn                                                         | CH 10860<br>CH 10880<br>CH 10900                                                                                                                                                                                     | 3 V191441-CI-DG-5370.dgn<br>3 V191441-CI-DG-5371.dgn                                                             | RETAINING WALL PROFILE - SHEET 2                                 |                                                                       |                             |                                |                                                                                          |
| 4 V191441-CI-DG-4316.dgn<br>4 V191441-CI-DG-4317.dgn<br>4 V191441-CI-DG-4318.dgn<br>4 V191441-CI-DG-4319.dgn<br>4 V191441-CI-DG-4320.dgn<br>4 V191441-CI-DG-4321.dgn                             | CH 10860<br>CH 10880<br>CH 10900<br>CH 10920                                                                                                                                                                         | 3 V191441-CI-DG-5370.dgn<br>3 V191441-CI-DG-5371.dgn<br>3 V191441-CI-DG-5380.dgn                                 | RETAINING WALL PROFILE - SHEET 2<br>KERB SETOUT TABLES - SHEET 1 |                                                                       |                             |                                |                                                                                          |
| 4 V191441-CI-DG-4316.dgn<br>4 V191441-CI-DG-4317.dgn<br>4 V191441-CI-DG-4318.dgn<br>4 V191441-CI-DG-4319.dgn<br>4 V191441-CI-DG-4320.dgn                                                         | CH 10860<br>CH 10880<br>CH 10900                                                                                                                                                                                     | 3 V191441-CI-DG-5370.dgn<br>3 V191441-CI-DG-5371.dgn                                                             | RETAINING WALL PROFILE - SHEET 2                                 |                                                                       |                             |                                |                                                                                          |
| 4 V191441-CI-DG-4316.dgn<br>4 V191441-CI-DG-4317.dgn<br>4 V191441-CI-DG-4318.dgn<br>4 V191441-CI-DG-4319.dgn<br>4 V191441-CI-DG-4320.dgn<br>4 V191441-CI-DG-4321.dgn                             | CH 10860<br>CH 10880<br>CH 10900<br>CH 10920                                                                                                                                                                         | 3 V191441-CI-DG-5370.dgn<br>3 V191441-CI-DG-5371.dgn<br>3 V191441-CI-DG-5380.dgn                                 | RETAINING WALL PROFILE - SHEET 2<br>KERB SETOUT TABLES - SHEET 1 |                                                                       |                             |                                |                                                                                          |
| 4 V191441-CI-DG-4316.dgn<br>4 V191441-CI-DG-4317.dgn<br>4 V191441-CI-DG-4318.dgn<br>4 V191441-CI-DG-4319.dgn<br>4 V191441-CI-DG-4320.dgn<br>4 V191441-CI-DG-4321.dgn                             | CH 10860<br>CH 10880<br>CH 10900<br>CH 10920<br>CH 10940                                                                                                                                                             | 3 V191441-CI-DG-5370.dgn<br>3 V191441-CI-DG-5371.dgn<br>3 V191441-CI-DG-5380.dgn<br>3 V191441-CI-DG-5381.dgn     | RETAINING WALL PROFILE - SHEET 2<br>KERB SETOUT TABLES - SHEET 1 |                                                                       |                             | CARDINIA SHIRE COUNCIL         |                                                                                          |
| 4 V191441-CI-DG-4316.dgn<br>4 V191441-CI-DG-4317.dgn<br>4 V191441-CI-DG-4318.dgn<br>4 V191441-CI-DG-4319.dgn<br>4 V191441-CI-DG-4320.dgn<br>4 V191441-CI-DG-4321.dgn                             | CH 10860 CH 10880 CH 10900 CH 10920 CH 10940  © Cardno Limited All Rights Resenthis document is produced by Cardno Limited.                                                                                          | 3 V1914 41-CI-DG-5370.dgn<br>3 V1914 41-CI-DG-5371.dgn<br>3 V1914 41-CI-DG-5380.dgn<br>3 V1914 41-CI-DG-5381.dgn | RETAINING WALL PROFILE - SHEET 2<br>KERB SETOUT TABLES - SHEET 1 | ( ) Cardno                                                            | Designed Project            | at CSC                         |                                                                                          |
| 4 V191441-CI-DG-4316.dgn<br>4 V191441-CI-DG-4317.dgn<br>4 V191441-CI-DG-4318.dgn<br>4 V191441-CI-DG-4319.dgn<br>4 V191441-CI-DG-4320.dgn<br>4 V191441-CI-DG-4322.dgn<br>4 V191441-CI-DG-4322.dgn | CH 10860 CH 10880 CH 10900 CH 10920 CH 10940  © Cardno Limited All Rights Reser This document is produced by Cardno Limite benefit of and use by the client in accounce of the retainer. Cardno Limited does not and | 3 V1914 41-CI-DG-5370.dgn<br>3 V1914 41-CI-DG-5371.dgn<br>3 V1914 41-CI-DG-5380.dgn<br>3 V1914 41-CI-DG-5381.dgn | RETAINING WALL PROFILE - SHEET 2<br>KERB SETOUT TABLES - SHEET 1 | Cardno                                                                | Designed Project C.MENDOZA  |                                |                                                                                          |
| 4 V191441-CI-DG-4316.dgn<br>4 V191441-CI-DG-4317.dgn<br>4 V191441-CI-DG-4318.dgn<br>4 V191441-CI-DG-4319.dgn<br>4 V191441-CI-DG-4320.dgn<br>4 V191441-CI-DG-4321.dgn                             | CH 10860 CH 10980 CH 10900 CH 10920 CH 10940  © Cardno Limited All Rights Resen This document is produced by Cardno Limited benefit of and use by the client in accordance                                           | 3 V1914 41-CI-DG-5370.dgn<br>3 V1914 41-CI-DG-5371.dgn<br>3 V1914 41-CI-DG-5380.dgn<br>3 V1914 41-CI-DG-5381.dgn | RETAINING WALL PROFILE - SHEET 2<br>KERB SETOUT TABLES - SHEET 1 | ABN-47 106 610 913 S01 Swanston Street, Melbourne, VIC Australia 3000 | Designed C.MENDOZA  Checked | CSC<br>PART C - STATION STREET | Status FOR TENDEF NOT TO BE USED FOR CONSTRUCTION Date 23.02.21 Scale NTS Drawlog Number |