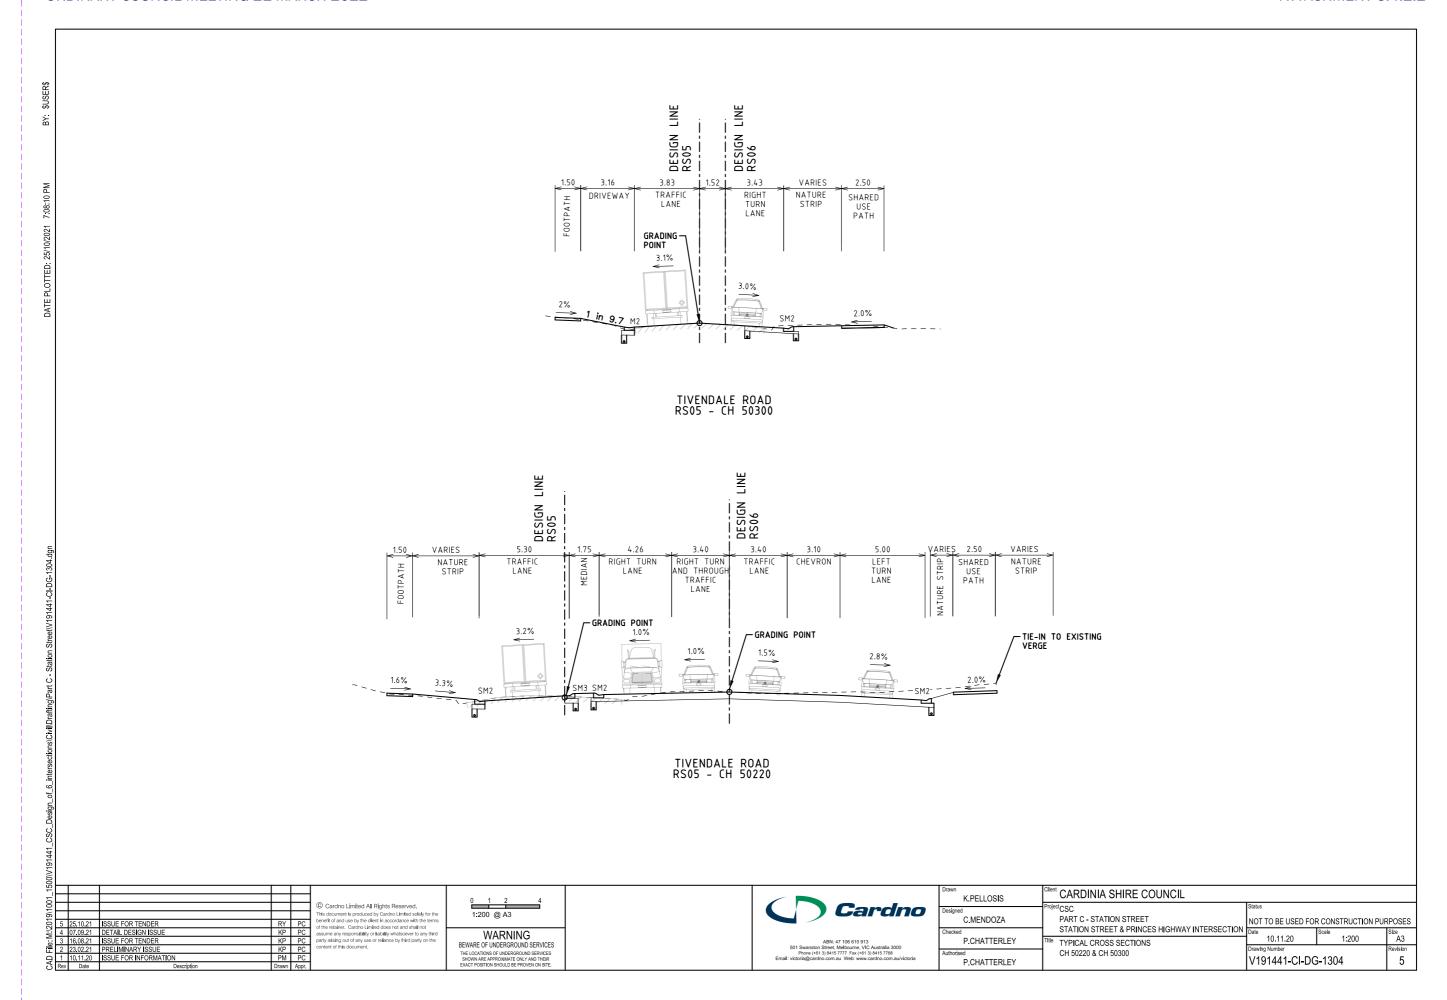

| CIVIL DRAWINGS                                                                                                                                                                                   |                                                                                                                                                                                                                      |                                                                                                                  |                                                                  |                                                                       |                             | TRAFFIC DRAWINGS               |                                                                                          |
|--------------------------------------------------------------------------------------------------------------------------------------------------------------------------------------------------|----------------------------------------------------------------------------------------------------------------------------------------------------------------------------------------------------------------------|------------------------------------------------------------------------------------------------------------------|------------------------------------------------------------------|-----------------------------------------------------------------------|-----------------------------|--------------------------------|------------------------------------------------------------------------------------------|
| REV DRAWING NO.                                                                                                                                                                                  | DESCRIPTION                                                                                                                                                                                                          | REV DRAWING NO.                                                                                                  | DESCRIPTION                                                      | REV DRAWING NO.                                                       | DESCRIPTION                 | REV DRAWING NO.                | DESCRIPTION                                                                              |
| 4 V191441-CI-DG-0300.dgn                                                                                                                                                                         | COVER SHEET                                                                                                                                                                                                          | CROSS SECTIONS                                                                                                   |                                                                  | PAVEMENT PLANS A                                                      | AND PROFILES                | FUNCTIONAL LAYOUT              | PLANS                                                                                    |
| 4 V191441-CI-DG-0301.dgn                                                                                                                                                                         | TABLE OF CONTENTS                                                                                                                                                                                                    | 4 V191441-CI-DG-4323.dgn                                                                                         | CH 10960                                                         | 4 V191441-CI-DG-6301.dgn                                              | PAVEMENT PLAN - SHEET 1     | 8 V191441-TR-DG-2601.dgn       | SHEET 1 OF 5                                                                             |
| 3 V191441-CI-DG-0302.dgn                                                                                                                                                                         | CIVIL LEGEND                                                                                                                                                                                                         | 4 V191441-CI-DG-4324.dqn                                                                                         | CH 10960<br>CH 10962.35                                          | 4 V191441-CI-DG-6302.dgn                                              | PAVEMENT PLAN - SHEET 2     | 8 V191441-TR-DG-2602.dgn       | SHEET 2 OF 5                                                                             |
| 3 V191441-CI-DG-0303.dgn                                                                                                                                                                         | GENERAL NOTES                                                                                                                                                                                                        | 4 V191441-CI-DG-4325.dgn                                                                                         | CH 10902.33<br>CH 10974.1                                        | 4 V191441-CI-DG-6303.dgn                                              | PAVEMENT PLAN - SHEET 3     | 8 V191441-TR-DG-2603.dgn       | SHEET 3 OF 5                                                                             |
| TYPICAL CROSS SECT                                                                                                                                                                               |                                                                                                                                                                                                                      | 4 V191441-CI-DG-4326.dqn                                                                                         | CH 10974.1<br>CH 10980 & CH 11000                                | 4 V191441-CI-DG-6304.dgn                                              | PAVEMENT PLAN - SHEET 4     | 8 V191441-TR-DG-2604.dgn       | SHEET 4 OF 5                                                                             |
| 5 V191441-CI-DG-1301.dgn                                                                                                                                                                         | TYPICAL SECTION - SHEET 1                                                                                                                                                                                            | 4 V191441-CI-DG-4327.dgn                                                                                         |                                                                  | 4 V191441-CI-DG-6305.dgn                                              | PAVEMENT PLAN - SHEET 5     | 8 V191441-TR-DG-2605.dgn       | SHEET 5 OF 5                                                                             |
| 5 V191441-CI-DG-1302.dgn                                                                                                                                                                         | TYPICAL SECTION - SHEET 2                                                                                                                                                                                            | 4 V191441-CI-DG-4328.dgn                                                                                         | CH 11020                                                         | 4 V191441-CI-DG-6306.dgn                                              | PAVEMENT PLAN - SHEET 6     |                                |                                                                                          |
| 5 V191441-CI-DG-1303.dgn                                                                                                                                                                         | TYPICAL SECTION - SHEET 3                                                                                                                                                                                            | 4 V191441-CI-DG-4329.dgn                                                                                         | CH 11023.06                                                      |                                                                       |                             | SIGNAGE AND LINEMA             | ARKING PLANS                                                                             |
| 5 V191441-CI-DG-1304.dgn                                                                                                                                                                         | TYPICAL SECTION - SHEET 4                                                                                                                                                                                            | 4 V191441-CI-DG-4330.dqn                                                                                         | CH 11030.8                                                       | PAVEMENT DETAILS                                                      |                             | 5 V191441-TR-DG-7011.dgn       | SHEET 1 OF 6                                                                             |
|                                                                                                                                                                                                  |                                                                                                                                                                                                                      | 4 V191441-CI-DG-4331.dqn                                                                                         | CH 11032.56                                                      | 4 V191441-CI-DG-6350.dgn                                              | PAVEMENT DETAILS            | 5 V191441-TR-DG-7012.dgn       | SHEET 2 OF 6                                                                             |
| GEOMETRIC PLANS                                                                                                                                                                                  |                                                                                                                                                                                                                      | 4 V191441-CI-DG-4332.dgn                                                                                         | CH 11040                                                         | 4 V191441-CI-DG-6351.dgn                                              | PAVEMENT JOINT DETAILS      | 5 V191441-TR-DG-7013.dgn       | SHEET 3 OF 6                                                                             |
| 4 V191441-CI-DG-1351.dgn                                                                                                                                                                         | GEOMETRIC PLAN - SHEET 1                                                                                                                                                                                             | 4 V191441-CI-DG-4333.dqn                                                                                         | CH 11060 & 11080                                                 | _                                                                     |                             | 5 V191441-TR-DG-7014.dgn       | SHEET 4 OF 6                                                                             |
| 4 V191441-CI-DG-1352.dgn                                                                                                                                                                         | GEOMETRIC PLAN - SHEET 2                                                                                                                                                                                             | 4 V 191441-C1-DG-4535.ugii                                                                                       | CH 50000 & CH 50020<br>CH 50040 & CH 50060                       | DRAINAGE PLANS                                                        |                             | 5 V191441-TR-DG-7015.dgn       | SHEET 5 OF 6                                                                             |
| 4 V191441-CI-DG-1353.dgn                                                                                                                                                                         | GEOMETRIC PLAN - SHEET 3                                                                                                                                                                                             | 4 V191441-CI-DG-4334.dgn                                                                                         | CH 50061.69, 50080<br>& CH 50090.68                              | 4 V191441-CI-DG-7301.dgn                                              | DRAINAGE PLAN - SHEET 1     | 5 V191441-TR-DG-7016.dgn       | SHEET 6 OF 6                                                                             |
|                                                                                                                                                                                                  |                                                                                                                                                                                                                      |                                                                                                                  |                                                                  | 4 V191441-CI-DG-7302.dgn                                              | DRAINAGE PLAN - SHEET 2     |                                |                                                                                          |
|                                                                                                                                                                                                  |                                                                                                                                                                                                                      | 4 V191441-CI-DG-4335.dgn                                                                                         | CH 50100                                                         | 4 V191441-CI-DG-7303.dqn                                              | DRAINAGE PLAN - SHEET 3     | TRAFFIC SIGNAL PLA             | .N                                                                                       |
| ALIGNMENT PLANS                                                                                                                                                                                  |                                                                                                                                                                                                                      | 4 V191441-CI-DG-4336.dgn                                                                                         | CH 50120 & CH 50133.66                                           | 4 V191441-CI-DG-7304.dgn                                              | DRAINAGE PLAN - SHEET 4     | 4 V191441-TR-DG-7201.dgn       | SHEET 1 OF 1                                                                             |
| 5 V191441-CI-DG-2300.dgn                                                                                                                                                                         | ALIGNMENT PLANS - KEY PLAN                                                                                                                                                                                           | 4 V191441-CI-DG-4337.dgn                                                                                         | CH 50138.3                                                       | 4 V191441-CI-DG-7305.dgn                                              | DRAINAGE PLAN - SHEET 5     |                                |                                                                                          |
| 5 V191441-CI-DG-2301.dgn                                                                                                                                                                         | CH 10520 - CH 10708- SHEET 1                                                                                                                                                                                         | 4 V191441-CI-DG-4338.dgn                                                                                         | CH 50140 & CH 50160                                              | 4 V191441-CI-DG-7306.dqn                                              | DRAINAGE PLAN - SHEET 6     | LIGHTING DESIGN PLA            |                                                                                          |
| 5 V191441-CI-DG-2302.dgn                                                                                                                                                                         | CH 10707 - CH 10890 - SHEET 2                                                                                                                                                                                        | 4 V191441-CI-DG-4339.dgn                                                                                         | CH 50180 & CH 50200                                              |                                                                       | 3 5                         | 1 VE15-0337839-003             | PUBLIC LIGHTING PLAN                                                                     |
| 5 V191441-CI-DG-2303.dgn                                                                                                                                                                         | CH 10890 - CH 10996- SHEET 3                                                                                                                                                                                         | 4 V191441-CI-DG-4340.dgn                                                                                         | CH 50220                                                         | DRAINAGE LONGITUDI                                                    | INAL SECTIONS               |                                |                                                                                          |
| 5 V191441-CI-DG-2304.dgn                                                                                                                                                                         | CH 10996 - CH 11123 - SHEET 4                                                                                                                                                                                        | 4 V191441-CI-DG-4341.dgn                                                                                         | CH 50240 & CH 50250.7                                            | 3 V191441-CI-DG-7351.dgn                                              | DRAINAGE PLAN - SHEET 1     |                                |                                                                                          |
| 5 V191441-CI-DG-2305.dgn                                                                                                                                                                         | CH 50000 - CH 50126- SHEET 5                                                                                                                                                                                         | 4 V191441-CI-DG-4342.dgn                                                                                         | CH 50260 & CH 50280<br>CH 50300 & CH 50320                       | 3 V191441-CI-DG-7352.dgn                                              | DRAINAGE PLAN - SHEET 2     |                                |                                                                                          |
| 5 V 1914 41-CI-DG-2306.dgn                                                                                                                                                                       | CH 50242 - CH 50335.479 - SHEET 6                                                                                                                                                                                    | 4 V191441-CI-DG-4343.dgn                                                                                         | CH 50300 & CH 50320                                              | 3 V191441-CI-DG-7353.dgn                                              | DRAINAGE PLAN - SHEET 3     |                                |                                                                                          |
|                                                                                                                                                                                                  |                                                                                                                                                                                                                      |                                                                                                                  |                                                                  | 3 V191441-CI-DG-7354.dgn                                              | DRAINAGE PLAN - SHEET 4     |                                |                                                                                          |
| LONGITUDINAL SECTIO                                                                                                                                                                              | INS                                                                                                                                                                                                                  |                                                                                                                  |                                                                  | 3 V191441-CI-DG-7355.dqn                                              | DRAINAGE PLAN - SHEET 5     |                                |                                                                                          |
| 4 V191441-CI-DG-3301.dgn                                                                                                                                                                         | CH 10520 - CH 10820 - SHEET 1                                                                                                                                                                                        | SETOUT PLANS AND                                                                                                 | DETAILS                                                          | 3 V191441-CI-DG-7356.dqn                                              | DRAINAGE PLAN - SHEET 6     |                                |                                                                                          |
| 4 V191441-CI-DG-3302.dgn                                                                                                                                                                         | CH 10820 - CH 11103.711 - SHEET 2                                                                                                                                                                                    | 3 V191441-CI-DG-5301.dgn                                                                                         | SETOUT PLAN - SHEET 1                                            | 3 V191441-CI-DG-7357.dgn                                              | DRAINAGE PLAN - SHEET 7     |                                |                                                                                          |
| 4 V191441-CI-DG-3303.dgn                                                                                                                                                                         | CH 20520 - CH 20820 - SHEET 3                                                                                                                                                                                        | 3 V191441-CI-DG-5302.dgn                                                                                         | SETOUT PLAN - SHEET 2                                            | 3 V191441-CI-DG-7358.dgn                                              | DRAINAGE PLAN - SHEET 8     |                                |                                                                                          |
| 4 V191441-CI-DG-3304.dgn                                                                                                                                                                         | CH 20820 - CH 21112.313 - SHEET 4                                                                                                                                                                                    | 3 V191441-CI-DG-5303.dgn                                                                                         | SETOUT PLAN - SHEET 3                                            | 3 V191441-CI-DG-7359.dgn                                              | DRAINAGE PLAN - SHEET 9     |                                |                                                                                          |
| 4 V191441-CI-DG-3305.dgn                                                                                                                                                                         | CH 50000 - CH 50300 - SHEET 5                                                                                                                                                                                        | 3 V191441-CI-DG-5304.dgn                                                                                         | SETOUT PLAN - SHEET 4                                            | 3 V191441-CI-DG-7360.dgn                                              | DRAINAGE PLAN - SHEET 10    |                                |                                                                                          |
| 4 V191441-CI-DG-3306.dgn                                                                                                                                                                         | CH 50300 - CH 50355.479 - SHEET 6                                                                                                                                                                                    | 3 V191441-CI-DG-5305.dgn                                                                                         | SETOUT PLAN - SHEET 5                                            | 3 V191441-CI-DG-7361.dqn                                              | DRAINAGE PLAN - SHEET 11    |                                |                                                                                          |
| 4 V191441-CI-DG-3307.dgn                                                                                                                                                                         | CH 60000 - CH 60300 - SHEET 7                                                                                                                                                                                        | 3 V191441-CI-DG-5306.dgn                                                                                         | SETOUT PLAN - SHEET 6                                            | 3 V191441-CI-DG-7361.dgii                                             | PIT SCHEDULE                |                                |                                                                                          |
| 4 V191441-CI-DG-3308.dgn                                                                                                                                                                         | CH 60300 - CH 60335.567 - SHEET 8                                                                                                                                                                                    | 3 V191441-CI-DG-5307.dgn                                                                                         | RETAINING WALL SETOUT<br>PLAN & DETAILS                          | y 171441-C1-00-7302.agii                                              | THE SCHEDOLL                |                                |                                                                                          |
| CDOCC CECTIONS                                                                                                                                                                                   |                                                                                                                                                                                                                      |                                                                                                                  |                                                                  | SERVICE COORDINATION                                                  | ON PLANS                    |                                |                                                                                          |
| CROSS SECTIONS                                                                                                                                                                                   |                                                                                                                                                                                                                      | LIP PROFILE AND K                                                                                                | ERB SETOUT TABLES                                                | 4 V191441-CI-DG-9301.dqn                                              | SERVICE COORDINATION PLAN   | - SHFFT 1                      |                                                                                          |
| 4 V191441-CI-DG-4301.dgn                                                                                                                                                                         | CH 10520                                                                                                                                                                                                             | 3 V191441-CI-DG-5351.dgn                                                                                         | LIP PROFILE - SHEET 1                                            | 4 V191441-CI-DG-9302.dgn                                              | SERVICE COORDINATION PLAN   |                                |                                                                                          |
| 4 V191441-CI-DG-4302.dgn                                                                                                                                                                         | CH 10526.68                                                                                                                                                                                                          | 3 V191441-CI-DG-5352.dgn                                                                                         | LIP PROFILE - SHEET 2                                            | 4 V191441-CI-DG-9303.dgn                                              | SERVICE COORDINATION PLAN   |                                |                                                                                          |
| 4 V191441-CI-DG-4303.dgn                                                                                                                                                                         | CH 10540                                                                                                                                                                                                             | 3 V191441-CI-DG-5353.dgn                                                                                         | LIP PROFILE - SHEET 3                                            | 4 V191441-CI-DG-9304.dgn                                              | SERVICE COORDINATION PLAN   |                                |                                                                                          |
| 4 V191441-CI-DG-4304.dgn                                                                                                                                                                         | CH 10560                                                                                                                                                                                                             | 3 V191441-CI-DG-5354.dgn                                                                                         | LIP PROFILE - SHEET 4                                            | 4 V191441-CI-DG-9305.dgn                                              | SERVICE COORDINATION PLAN   |                                |                                                                                          |
| 4 V191441-CI-DG-4305.dgn                                                                                                                                                                         | CH 10578.98                                                                                                                                                                                                          | 3 V191441-CI-DG-5355.dgn                                                                                         | LIP PROFILE - SHEET 5                                            | 4 V191441-CI-DG-9306.dqn                                              | SERVICE COORDINATION PLAN   |                                |                                                                                          |
| 4 V191441-CI-DG-4306.dgn                                                                                                                                                                         | CH 10580                                                                                                                                                                                                             | 3 V191441-CI-DG-5356.dgn                                                                                         | LIP PROFILE - SHEET 6                                            | 4 V171441-C1-DG-7300.dgii                                             | SERVICE COORDINATION FEAN   | - 31121 0                      |                                                                                          |
| 4 V191441-CI-DG-4307.dgn                                                                                                                                                                         | CH 10600                                                                                                                                                                                                             | 3 V191441-CI-DG-5357.dgn                                                                                         | LIP PROFILE - SHEET 7                                            |                                                                       |                             |                                |                                                                                          |
| 4 V191441-CI-DG-4308.dgn                                                                                                                                                                         | CH 10620                                                                                                                                                                                                             | 3 V191441-CI-DG-5358.dgn                                                                                         | LIP PROFILE - SHEET 8                                            |                                                                       |                             |                                |                                                                                          |
| 4 V191441-CI-DG-4309.dgn                                                                                                                                                                         | CH 10640<br>CH 10660                                                                                                                                                                                                 | 3 V191441-CI-DG-5359.dgn                                                                                         | LIP PROFILE - SHEET 9                                            |                                                                       |                             |                                |                                                                                          |
| 4 V191441-CI-DG-4310.dgn                                                                                                                                                                         | CH 10680                                                                                                                                                                                                             | 3 V191441-CI-DG-5360.dgn                                                                                         | LIP PROFILE - SHEET 10                                           |                                                                       |                             |                                |                                                                                          |
| 4 V191441-CI-DG-4311.dgn                                                                                                                                                                         | CH 10720                                                                                                                                                                                                             | 3 V191441-CI-DG-5361.dgn                                                                                         | LIP PROFILE - SHEET 11                                           |                                                                       |                             |                                |                                                                                          |
| 4 V191441-CI-DG-4312.dgn                                                                                                                                                                         |                                                                                                                                                                                                                      | 3 V191441-CI-DG-5362.dgn                                                                                         | LIP PROFILE - SHEET 12                                           |                                                                       |                             |                                |                                                                                          |
| 4 V191441-CI-DG-4313.dgn                                                                                                                                                                         | CH 10740                                                                                                                                                                                                             | 3 V191441-CI-DG-5363.dqn                                                                                         | LIP PROFILE - SHEET 13                                           |                                                                       |                             |                                |                                                                                          |
| 4 V191441-CI-DG-4314.dgn                                                                                                                                                                         | CH 10780                                                                                                                                                                                                             | 3 V191441-CI-DG-5364.dgn                                                                                         | LIP PROFILE - SHEET 14                                           |                                                                       |                             |                                |                                                                                          |
|                                                                                                                                                                                                  | CH 10800                                                                                                                                                                                                             | 3 V191441-CI-DG-5365.dgn                                                                                         | LIP PROFILE - SHEET 15                                           |                                                                       |                             |                                |                                                                                          |
| 4 V191441-CI-DG-4315.dgn                                                                                                                                                                         | CH 10820                                                                                                                                                                                                             | 3 V191441-CI-DG-5366.dgn                                                                                         | LIP PROFILE - SHEET 16                                           |                                                                       |                             |                                |                                                                                          |
| 4 V191441-CI-DG-4316.dgn                                                                                                                                                                         |                                                                                                                                                                                                                      | 3 V 191441-CI-DG-5366.agn<br>3 V191441-CI-DG-5367.dgn                                                            | LIP PROFILE - SHEET 17                                           |                                                                       |                             |                                |                                                                                          |
| 4 V191441-CI-DG-4316.dgn<br>4 V191441-CI-DG-4317.dgn                                                                                                                                             | CH 10840<br>CH 10860                                                                                                                                                                                                 |                                                                                                                  | LIF FRUITLE - SHEET 1/                                           |                                                                       |                             |                                |                                                                                          |
| 4 V191441-CI-DG-4316.dgn<br>4 V191441-CI-DG-4317.dgn<br>4 V191441-CI-DG-4318.dgn                                                                                                                 | CH 10860                                                                                                                                                                                                             | •                                                                                                                | DETAINING WALL DOOR CHEET 4                                      |                                                                       |                             |                                |                                                                                          |
| 4 V191441-CI-DG-4316.dgn<br>4 V191441-CI-DG-4317.dgn<br>4 V191441-CI-DG-4318.dgn<br>4 V191441-CI-DG-4319.dgn                                                                                     | CH 10860<br>CH 10880                                                                                                                                                                                                 | 3 V191441-CI-DG-5370.dgn                                                                                         | RETAINING WALL PROFILE - SHEET 1                                 |                                                                       |                             |                                |                                                                                          |
| 4 V191441-CI-DG-4316.dgn<br>4 V191441-CI-DG-4317.dgn<br>4 V191441-CI-DG-4318.dgn<br>4 V191441-CI-DG-4319.dgn<br>4 V191441-CI-DG-4320.dgn                                                         | CH 10860<br>CH 10880<br>CH 10900                                                                                                                                                                                     | 3 V191441-CI-DG-5370.dgn<br>3 V191441-CI-DG-5371.dgn                                                             | RETAINING WALL PROFILE - SHEET 2                                 |                                                                       |                             |                                |                                                                                          |
| 4 V191441-CI-DG-4316.dgn<br>4 V191441-CI-DG-4317.dgn<br>4 V191441-CI-DG-4318.dgn<br>4 V191441-CI-DG-4319.dgn<br>4 V191441-CI-DG-4320.dgn<br>4 V191441-CI-DG-4321.dgn                             | CH 10860<br>CH 10880<br>CH 10900<br>CH 10920                                                                                                                                                                         | 3 V191441-CI-DG-5370.dgn<br>3 V191441-CI-DG-5371.dgn<br>3 V191441-CI-DG-5380.dgn                                 | RETAINING WALL PROFILE - SHEET 2<br>KERB SETOUT TABLES - SHEET 1 |                                                                       |                             |                                |                                                                                          |
| 4 V191441-CI-DG-4316.dgn<br>4 V191441-CI-DG-4317.dgn<br>4 V191441-CI-DG-4318.dgn<br>4 V191441-CI-DG-4319.dgn<br>4 V191441-CI-DG-4320.dgn                                                         | CH 10860<br>CH 10880<br>CH 10900                                                                                                                                                                                     | 3 V191441-CI-DG-5370.dgn<br>3 V191441-CI-DG-5371.dgn                                                             | RETAINING WALL PROFILE - SHEET 2                                 |                                                                       |                             |                                |                                                                                          |
| 4 V191441-CI-DG-4316.dgn<br>4 V191441-CI-DG-4317.dgn<br>4 V191441-CI-DG-4318.dgn<br>4 V191441-CI-DG-4319.dgn<br>4 V191441-CI-DG-4320.dgn<br>4 V191441-CI-DG-4321.dgn                             | CH 10860<br>CH 10880<br>CH 10900<br>CH 10920                                                                                                                                                                         | 3 V191441-CI-DG-5370.dgn<br>3 V191441-CI-DG-5371.dgn<br>3 V191441-CI-DG-5380.dgn                                 | RETAINING WALL PROFILE - SHEET 2<br>KERB SETOUT TABLES - SHEET 1 |                                                                       |                             |                                |                                                                                          |
| 4 V191441-CI-DG-4316.dgn<br>4 V191441-CI-DG-4317.dgn<br>4 V191441-CI-DG-4318.dgn<br>4 V191441-CI-DG-4319.dgn<br>4 V191441-CI-DG-4320.dgn<br>4 V191441-CI-DG-4321.dgn                             | CH 10860<br>CH 10880<br>CH 10900<br>CH 10920<br>CH 10940                                                                                                                                                             | 3 V191441-CI-DG-5370.dgn<br>3 V191441-CI-DG-5371.dgn<br>3 V191441-CI-DG-5380.dgn<br>3 V191441-CI-DG-5381.dgn     | RETAINING WALL PROFILE - SHEET 2<br>KERB SETOUT TABLES - SHEET 1 |                                                                       |                             | CARDINIA SHIRE COUNCIL         |                                                                                          |
| 4 V191441-CI-DG-4316.dgn<br>4 V191441-CI-DG-4317.dgn<br>4 V191441-CI-DG-4318.dgn<br>4 V191441-CI-DG-4319.dgn<br>4 V191441-CI-DG-4320.dgn<br>4 V191441-CI-DG-4321.dgn                             | CH 10860 CH 10880 CH 10900 CH 10920 CH 10940  © Cardno Limited All Rights Resenthis document is produced by Cardno Limited.                                                                                          | 3 V1914 41-CI-DG-5370.dgn<br>3 V1914 41-CI-DG-5371.dgn<br>3 V1914 41-CI-DG-5380.dgn<br>3 V1914 41-CI-DG-5381.dgn | RETAINING WALL PROFILE - SHEET 2<br>KERB SETOUT TABLES - SHEET 1 | ( ) Cardno                                                            | Designed Project            | at CSC                         |                                                                                          |
| 4 V191441-CI-DG-4316.dgn<br>4 V191441-CI-DG-4317.dgn<br>4 V191441-CI-DG-4318.dgn<br>4 V191441-CI-DG-4319.dgn<br>4 V191441-CI-DG-4320.dgn<br>4 V191441-CI-DG-4322.dgn<br>4 V191441-CI-DG-4322.dgn | CH 10860 CH 10880 CH 10900 CH 10920 CH 10940  © Cardno Limited All Rights Reser This document is produced by Cardno Limite benefit of and use by the client in accounce of the retainer. Cardno Limited does not and | 3 V1914 41-CI-DG-5370.dgn<br>3 V1914 41-CI-DG-5371.dgn<br>3 V1914 41-CI-DG-5380.dgn<br>3 V1914 41-CI-DG-5381.dgn | RETAINING WALL PROFILE - SHEET 2<br>KERB SETOUT TABLES - SHEET 1 | Cardno                                                                | Designed Project C.MENDOZA  |                                |                                                                                          |
| 4 V191441-CI-DG-4316.dgn<br>4 V191441-CI-DG-4317.dgn<br>4 V191441-CI-DG-4318.dgn<br>4 V191441-CI-DG-4319.dgn<br>4 V191441-CI-DG-4320.dgn<br>4 V191441-CI-DG-4321.dgn                             | CH 10860 CH 10980 CH 10900 CH 10920 CH 10940  © Cardno Limited All Rights Resen This document is produced by Cardno Limited benefit of and use by the client in accordance                                           | 3 V1914 41-CI-DG-5370.dgn<br>3 V1914 41-CI-DG-5371.dgn<br>3 V1914 41-CI-DG-5380.dgn<br>3 V1914 41-CI-DG-5381.dgn | RETAINING WALL PROFILE - SHEET 2<br>KERB SETOUT TABLES - SHEET 1 | ABN-47 106 610 913 S01 Swanston Street, Melbourne, VIC Australia 3000 | Designed C.MENDOZA  Checked | CSC<br>PART C - STATION STREET | Status FOR TENDEF NOT TO BE USED FOR CONSTRUCTION Date 23.02.21 Scale NTS Drawlog Number |