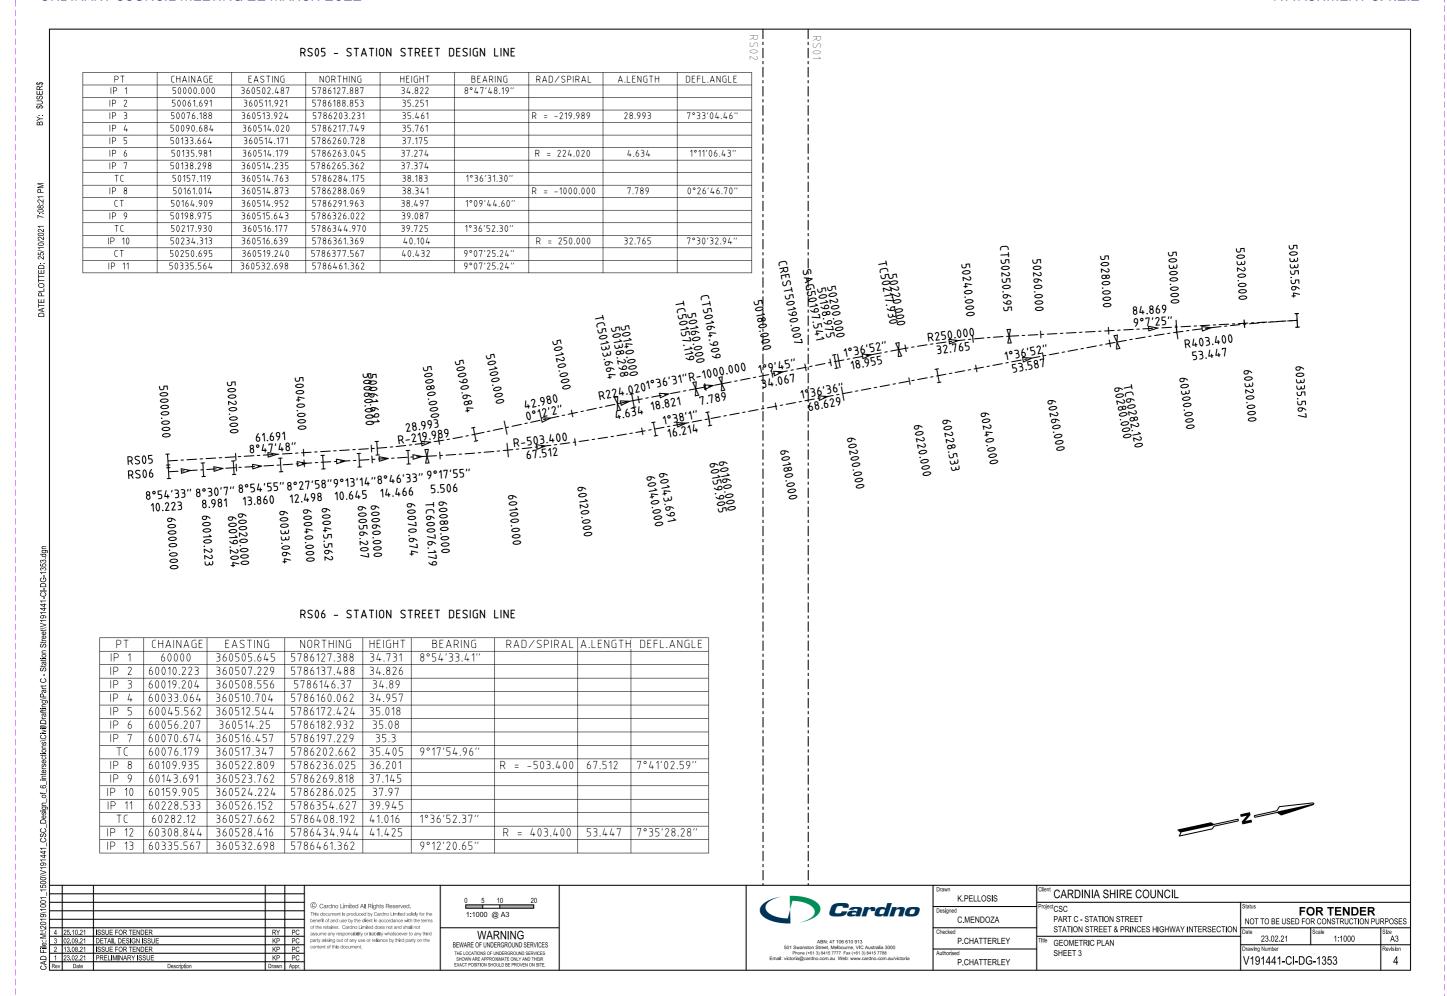

| CIVIL DRAWINGS                                                                                                                                                                                   |                                                                                                                                                                                                                      |                                                                                                                  |                                                                  |                                                                       |                             | TRAFFIC DRAWINGS               |                                                                                          |
|--------------------------------------------------------------------------------------------------------------------------------------------------------------------------------------------------|----------------------------------------------------------------------------------------------------------------------------------------------------------------------------------------------------------------------|------------------------------------------------------------------------------------------------------------------|------------------------------------------------------------------|-----------------------------------------------------------------------|-----------------------------|--------------------------------|------------------------------------------------------------------------------------------|
| REV DRAWING NO.                                                                                                                                                                                  | DESCRIPTION                                                                                                                                                                                                          | REV DRAWING NO.                                                                                                  | DESCRIPTION                                                      | REV DRAWING NO.                                                       | DESCRIPTION                 | REV DRAWING NO.                | DESCRIPTION                                                                              |
| 4 V191441-CI-DG-0300.dgn                                                                                                                                                                         | COVER SHEET                                                                                                                                                                                                          | CROSS SECTIONS                                                                                                   |                                                                  | PAVEMENT PLANS A                                                      | AND PROFILES                | FUNCTIONAL LAYOUT              | PLANS                                                                                    |
| 4 V191441-CI-DG-0301.dgn                                                                                                                                                                         | TABLE OF CONTENTS                                                                                                                                                                                                    | 4 V191441-CI-DG-4323.dgn                                                                                         | CH 10960                                                         | 4 V191441-CI-DG-6301.dgn                                              | PAVEMENT PLAN - SHEET 1     | 8 V191441-TR-DG-2601.dgn       | SHEET 1 OF 5                                                                             |
| 3 V191441-CI-DG-0302.dgn                                                                                                                                                                         | CIVIL LEGEND                                                                                                                                                                                                         | 4 V191441-CI-DG-4324.dqn                                                                                         | CH 10960<br>CH 10962.35                                          | 4 V191441-CI-DG-6302.dgn                                              | PAVEMENT PLAN - SHEET 2     | 8 V191441-TR-DG-2602.dgn       | SHEET 2 OF 5                                                                             |
| 3 V191441-CI-DG-0303.dgn                                                                                                                                                                         | GENERAL NOTES                                                                                                                                                                                                        | 4 V191441-CI-DG-4325.dgn                                                                                         | CH 10902.33<br>CH 10974.1                                        | 4 V191441-CI-DG-6303.dgn                                              | PAVEMENT PLAN - SHEET 3     | 8 V191441-TR-DG-2603.dgn       | SHEET 3 OF 5                                                                             |
| TYPICAL CROSS SECT                                                                                                                                                                               |                                                                                                                                                                                                                      | 4 V191441-CI-DG-4326.dqn                                                                                         | CH 10974.1<br>CH 10980 & CH 11000                                | 4 V191441-CI-DG-6304.dgn                                              | PAVEMENT PLAN - SHEET 4     | 8 V191441-TR-DG-2604.dgn       | SHEET 4 OF 5                                                                             |
| 5 V191441-CI-DG-1301.dgn                                                                                                                                                                         | TYPICAL SECTION - SHEET 1                                                                                                                                                                                            | 4 V191441-CI-DG-4327.dgn                                                                                         |                                                                  | 4 V191441-CI-DG-6305.dgn                                              | PAVEMENT PLAN - SHEET 5     | 8 V191441-TR-DG-2605.dgn       | SHEET 5 OF 5                                                                             |
| 5 V191441-CI-DG-1302.dgn                                                                                                                                                                         | TYPICAL SECTION - SHEET 2                                                                                                                                                                                            | 4 V191441-CI-DG-4328.dgn                                                                                         | CH 11020                                                         | 4 V191441-CI-DG-6306.dgn                                              | PAVEMENT PLAN - SHEET 6     |                                |                                                                                          |
| 5 V191441-CI-DG-1303.dgn                                                                                                                                                                         | TYPICAL SECTION - SHEET 3                                                                                                                                                                                            | 4 V191441-CI-DG-4329.dgn                                                                                         | CH 11023.06                                                      |                                                                       |                             | SIGNAGE AND LINEMA             | ARKING PLANS                                                                             |
| 5 V191441-CI-DG-1304.dgn                                                                                                                                                                         | TYPICAL SECTION - SHEET 4                                                                                                                                                                                            | 4 V191441-CI-DG-4330.dqn                                                                                         | CH 11030.8                                                       | PAVEMENT DETAILS                                                      |                             | 5 V191441-TR-DG-7011.dgn       | SHEET 1 OF 6                                                                             |
|                                                                                                                                                                                                  |                                                                                                                                                                                                                      | 4 V191441-CI-DG-4331.dqn                                                                                         | CH 11032.56                                                      | 4 V191441-CI-DG-6350.dgn                                              | PAVEMENT DETAILS            | 5 V191441-TR-DG-7012.dgn       | SHEET 2 OF 6                                                                             |
| GEOMETRIC PLANS                                                                                                                                                                                  |                                                                                                                                                                                                                      | 4 V191441-CI-DG-4332.dgn                                                                                         | CH 11040                                                         | 4 V191441-CI-DG-6351.dgn                                              | PAVEMENT JOINT DETAILS      | 5 V191441-TR-DG-7013.dgn       | SHEET 3 OF 6                                                                             |
| 4 V191441-CI-DG-1351.dgn                                                                                                                                                                         | GEOMETRIC PLAN - SHEET 1                                                                                                                                                                                             | 4 V191441-CI-DG-4333.dqn                                                                                         | CH 11060 & 11080                                                 | _                                                                     |                             | 5 V191441-TR-DG-7014.dgn       | SHEET 4 OF 6                                                                             |
| 4 V191441-CI-DG-1352.dgn                                                                                                                                                                         | GEOMETRIC PLAN - SHEET 2                                                                                                                                                                                             | 4 V 191441-C1-DG-4535.ugii                                                                                       | CH 50000 & CH 50020<br>CH 50040 & CH 50060                       | DRAINAGE PLANS                                                        |                             | 5 V191441-TR-DG-7015.dgn       | SHEET 5 OF 6                                                                             |
| 4 V191441-CI-DG-1353.dgn                                                                                                                                                                         | GEOMETRIC PLAN - SHEET 3                                                                                                                                                                                             | 4 V191441-CI-DG-4334.dgn                                                                                         | CH 50061.69, 50080<br>& CH 50090.68                              | 4 V191441-CI-DG-7301.dgn                                              | DRAINAGE PLAN - SHEET 1     | 5 V191441-TR-DG-7016.dgn       | SHEET 6 OF 6                                                                             |
|                                                                                                                                                                                                  |                                                                                                                                                                                                                      |                                                                                                                  |                                                                  | 4 V191441-CI-DG-7302.dgn                                              | DRAINAGE PLAN - SHEET 2     |                                |                                                                                          |
|                                                                                                                                                                                                  |                                                                                                                                                                                                                      | 4 V191441-CI-DG-4335.dgn                                                                                         | CH 50100                                                         | 4 V191441-CI-DG-7303.dqn                                              | DRAINAGE PLAN - SHEET 3     | TRAFFIC SIGNAL PLA             | .N                                                                                       |
| ALIGNMENT PLANS                                                                                                                                                                                  |                                                                                                                                                                                                                      | 4 V191441-CI-DG-4336.dgn                                                                                         | CH 50120 & CH 50133.66                                           | 4 V191441-CI-DG-7304.dgn                                              | DRAINAGE PLAN - SHEET 4     | 4 V191441-TR-DG-7201.dgn       | SHEET 1 OF 1                                                                             |
| 5 V191441-CI-DG-2300.dgn                                                                                                                                                                         | ALIGNMENT PLANS - KEY PLAN                                                                                                                                                                                           | 4 V191441-CI-DG-4337.dgn                                                                                         | CH 50138.3                                                       | 4 V191441-CI-DG-7305.dgn                                              | DRAINAGE PLAN - SHEET 5     |                                |                                                                                          |
| 5 V191441-CI-DG-2301.dgn                                                                                                                                                                         | CH 10520 - CH 10708- SHEET 1                                                                                                                                                                                         | 4 V191441-CI-DG-4338.dgn                                                                                         | CH 50140 & CH 50160                                              | 4 V191441-CI-DG-7306.dqn                                              | DRAINAGE PLAN - SHEET 6     | LIGHTING DESIGN PLA            |                                                                                          |
| 5 V191441-CI-DG-2302.dgn                                                                                                                                                                         | CH 10707 - CH 10890 - SHEET 2                                                                                                                                                                                        | 4 V191441-CI-DG-4339.dgn                                                                                         | CH 50180 & CH 50200                                              |                                                                       | 3 5                         | 1 VE15-0337839-003             | PUBLIC LIGHTING PLAN                                                                     |
| 5 V191441-CI-DG-2303.dgn                                                                                                                                                                         | CH 10890 - CH 10996- SHEET 3                                                                                                                                                                                         | 4 V191441-CI-DG-4340.dgn                                                                                         | CH 50220                                                         | DRAINAGE LONGITUDI                                                    | INAL SECTIONS               |                                |                                                                                          |
| 5 V191441-CI-DG-2304.dgn                                                                                                                                                                         | CH 10996 - CH 11123 - SHEET 4                                                                                                                                                                                        | 4 V191441-CI-DG-4341.dgn                                                                                         | CH 50240 & CH 50250.7                                            | 3 V191441-CI-DG-7351.dgn                                              | DRAINAGE PLAN - SHEET 1     |                                |                                                                                          |
| 5 V191441-CI-DG-2305.dgn                                                                                                                                                                         | CH 50000 - CH 50126- SHEET 5                                                                                                                                                                                         | 4 V191441-CI-DG-4342.dgn                                                                                         | CH 50260 & CH 50280<br>CH 50300 & CH 50320                       | 3 V191441-CI-DG-7352.dgn                                              | DRAINAGE PLAN - SHEET 2     |                                |                                                                                          |
| 5 V 1914 41-CI-DG-2306.dgn                                                                                                                                                                       | CH 50242 - CH 50335.479 - SHEET 6                                                                                                                                                                                    | 4 V191441-CI-DG-4343.dgn                                                                                         | CH 50300 & CH 50320                                              | 3 V191441-CI-DG-7353.dgn                                              | DRAINAGE PLAN - SHEET 3     |                                |                                                                                          |
|                                                                                                                                                                                                  |                                                                                                                                                                                                                      |                                                                                                                  |                                                                  | 3 V191441-CI-DG-7354.dgn                                              | DRAINAGE PLAN - SHEET 4     |                                |                                                                                          |
| LONGITUDINAL SECTIO                                                                                                                                                                              | INS                                                                                                                                                                                                                  |                                                                                                                  |                                                                  | 3 V191441-CI-DG-7355.dqn                                              | DRAINAGE PLAN - SHEET 5     |                                |                                                                                          |
| 4 V191441-CI-DG-3301.dgn                                                                                                                                                                         | CH 10520 - CH 10820 - SHEET 1                                                                                                                                                                                        | SETOUT PLANS AND                                                                                                 | DETAILS                                                          | 3 V191441-CI-DG-7356.dqn                                              | DRAINAGE PLAN - SHEET 6     |                                |                                                                                          |
| 4 V191441-CI-DG-3302.dgn                                                                                                                                                                         | CH 10820 - CH 11103.711 - SHEET 2                                                                                                                                                                                    | 3 V191441-CI-DG-5301.dgn                                                                                         | SETOUT PLAN - SHEET 1                                            | 3 V191441-CI-DG-7357.dgn                                              | DRAINAGE PLAN - SHEET 7     |                                |                                                                                          |
| 4 V191441-CI-DG-3303.dgn                                                                                                                                                                         | CH 20520 - CH 20820 - SHEET 3                                                                                                                                                                                        | 3 V191441-CI-DG-5302.dgn                                                                                         | SETOUT PLAN - SHEET 2                                            | 3 V191441-CI-DG-7358.dgn                                              | DRAINAGE PLAN - SHEET 8     |                                |                                                                                          |
| 4 V191441-CI-DG-3304.dgn                                                                                                                                                                         | CH 20820 - CH 21112.313 - SHEET 4                                                                                                                                                                                    | 3 V191441-CI-DG-5303.dgn                                                                                         | SETOUT PLAN - SHEET 3                                            | 3 V191441-CI-DG-7359.dgn                                              | DRAINAGE PLAN - SHEET 9     |                                |                                                                                          |
| 4 V191441-CI-DG-3305.dgn                                                                                                                                                                         | CH 50000 - CH 50300 - SHEET 5                                                                                                                                                                                        | 3 V191441-CI-DG-5304.dgn                                                                                         | SETOUT PLAN - SHEET 4                                            | 3 V191441-CI-DG-7360.dgn                                              | DRAINAGE PLAN - SHEET 10    |                                |                                                                                          |
| 4 V191441-CI-DG-3306.dgn                                                                                                                                                                         | CH 50300 - CH 50355.479 - SHEET 6                                                                                                                                                                                    | 3 V191441-CI-DG-5305.dgn                                                                                         | SETOUT PLAN - SHEET 5                                            | 3 V191441-CI-DG-7361.dqn                                              | DRAINAGE PLAN - SHEET 11    |                                |                                                                                          |
| 4 V191441-CI-DG-3307.dgn                                                                                                                                                                         | CH 60000 - CH 60300 - SHEET 7                                                                                                                                                                                        | 3 V191441-CI-DG-5306.dgn                                                                                         | SETOUT PLAN - SHEET 6                                            | 3 V191441-CI-DG-7361.dgii                                             | PIT SCHEDULE                |                                |                                                                                          |
| 4 V191441-CI-DG-3308.dgn                                                                                                                                                                         | CH 60300 - CH 60335.567 - SHEET 8                                                                                                                                                                                    | 3 V191441-CI-DG-5307.dgn                                                                                         | RETAINING WALL SETOUT<br>PLAN & DETAILS                          | y 171441-C1-00-7302.agii                                              | THE SCHEDOLL                |                                |                                                                                          |
| CDOCC CECTIONS                                                                                                                                                                                   |                                                                                                                                                                                                                      |                                                                                                                  |                                                                  | SERVICE COORDINATION                                                  | ON PLANS                    |                                |                                                                                          |
| CROSS SECTIONS                                                                                                                                                                                   |                                                                                                                                                                                                                      | LIP PROFILE AND K                                                                                                | ERB SETOUT TABLES                                                | 4 V191441-CI-DG-9301.dqn                                              | SERVICE COORDINATION PLAN   | - SHFFT 1                      |                                                                                          |
| 4 V191441-CI-DG-4301.dgn                                                                                                                                                                         | CH 10520                                                                                                                                                                                                             | 3 V191441-CI-DG-5351.dgn                                                                                         | LIP PROFILE - SHEET 1                                            | 4 V191441-CI-DG-9302.dgn                                              | SERVICE COORDINATION PLAN   |                                |                                                                                          |
| 4 V191441-CI-DG-4302.dgn                                                                                                                                                                         | CH 10526.68                                                                                                                                                                                                          | 3 V191441-CI-DG-5352.dgn                                                                                         | LIP PROFILE - SHEET 2                                            | 4 V191441-CI-DG-9303.dgn                                              | SERVICE COORDINATION PLAN   |                                |                                                                                          |
| 4 V191441-CI-DG-4303.dgn                                                                                                                                                                         | CH 10540                                                                                                                                                                                                             | 3 V191441-CI-DG-5353.dgn                                                                                         | LIP PROFILE - SHEET 3                                            | 4 V191441-CI-DG-9304.dgn                                              | SERVICE COORDINATION PLAN   |                                |                                                                                          |
| 4 V191441-CI-DG-4304.dgn                                                                                                                                                                         | CH 10560                                                                                                                                                                                                             | 3 V191441-CI-DG-5354.dgn                                                                                         | LIP PROFILE - SHEET 4                                            | 4 V191441-CI-DG-9305.dgn                                              | SERVICE COORDINATION PLAN   |                                |                                                                                          |
| 4 V191441-CI-DG-4305.dgn                                                                                                                                                                         | CH 10578.98                                                                                                                                                                                                          | 3 V191441-CI-DG-5355.dgn                                                                                         | LIP PROFILE - SHEET 5                                            | 4 V191441-CI-DG-9306.dqn                                              | SERVICE COORDINATION PLAN   |                                |                                                                                          |
| 4 V191441-CI-DG-4306.dgn                                                                                                                                                                         | CH 10580                                                                                                                                                                                                             | 3 V191441-CI-DG-5356.dgn                                                                                         | LIP PROFILE - SHEET 6                                            | 4 V171441-C1-DG-7300.dgii                                             | SERVICE COORDINATION FEAN   | - 31121 0                      |                                                                                          |
| 4 V191441-CI-DG-4307.dgn                                                                                                                                                                         | CH 10600                                                                                                                                                                                                             | 3 V191441-CI-DG-5357.dgn                                                                                         | LIP PROFILE - SHEET 7                                            |                                                                       |                             |                                |                                                                                          |
| 4 V191441-CI-DG-4308.dgn                                                                                                                                                                         | CH 10620                                                                                                                                                                                                             | 3 V191441-CI-DG-5358.dgn                                                                                         | LIP PROFILE - SHEET 8                                            |                                                                       |                             |                                |                                                                                          |
| 4 V191441-CI-DG-4309.dgn                                                                                                                                                                         | CH 10640<br>CH 10660                                                                                                                                                                                                 | 3 V191441-CI-DG-5359.dgn                                                                                         | LIP PROFILE - SHEET 9                                            |                                                                       |                             |                                |                                                                                          |
| 4 V191441-CI-DG-4310.dgn                                                                                                                                                                         | CH 10680                                                                                                                                                                                                             | 3 V191441-CI-DG-5360.dgn                                                                                         | LIP PROFILE - SHEET 10                                           |                                                                       |                             |                                |                                                                                          |
| 4 V191441-CI-DG-4311.dgn                                                                                                                                                                         | CH 10720                                                                                                                                                                                                             | 3 V191441-CI-DG-5361.dgn                                                                                         | LIP PROFILE - SHEET 11                                           |                                                                       |                             |                                |                                                                                          |
| 4 V191441-CI-DG-4312.dgn                                                                                                                                                                         |                                                                                                                                                                                                                      | 3 V191441-CI-DG-5362.dgn                                                                                         | LIP PROFILE - SHEET 12                                           |                                                                       |                             |                                |                                                                                          |
| 4 V191441-CI-DG-4313.dgn                                                                                                                                                                         | CH 10740                                                                                                                                                                                                             | 3 V191441-CI-DG-5363.dqn                                                                                         | LIP PROFILE - SHEET 13                                           |                                                                       |                             |                                |                                                                                          |
| 4 V191441-CI-DG-4314.dgn                                                                                                                                                                         | CH 10780                                                                                                                                                                                                             | 3 V191441-CI-DG-5364.dgn                                                                                         | LIP PROFILE - SHEET 14                                           |                                                                       |                             |                                |                                                                                          |
|                                                                                                                                                                                                  | CH 10800                                                                                                                                                                                                             | 3 V191441-CI-DG-5365.dgn                                                                                         | LIP PROFILE - SHEET 15                                           |                                                                       |                             |                                |                                                                                          |
| 4 V191441-CI-DG-4315.dgn                                                                                                                                                                         | CH 10820                                                                                                                                                                                                             | 3 V191441-CI-DG-5366.dgn                                                                                         | LIP PROFILE - SHEET 16                                           |                                                                       |                             |                                |                                                                                          |
| 4 V191441-CI-DG-4316.dgn                                                                                                                                                                         |                                                                                                                                                                                                                      | 3 V 191441-CI-DG-5366.agn<br>3 V191441-CI-DG-5367.dgn                                                            | LIP PROFILE - SHEET 17                                           |                                                                       |                             |                                |                                                                                          |
| 4 V191441-CI-DG-4316.dgn<br>4 V191441-CI-DG-4317.dgn                                                                                                                                             | CH 10840<br>CH 10860                                                                                                                                                                                                 |                                                                                                                  | LIF FRUITLE - SHEET 1/                                           |                                                                       |                             |                                |                                                                                          |
| 4 V191441-CI-DG-4316.dgn<br>4 V191441-CI-DG-4317.dgn<br>4 V191441-CI-DG-4318.dgn                                                                                                                 | CH 10860                                                                                                                                                                                                             | •                                                                                                                | DETAINING WALL DOOR CHEET 4                                      |                                                                       |                             |                                |                                                                                          |
| 4 V191441-CI-DG-4316.dgn<br>4 V191441-CI-DG-4317.dgn<br>4 V191441-CI-DG-4318.dgn<br>4 V191441-CI-DG-4319.dgn                                                                                     | CH 10860<br>CH 10880                                                                                                                                                                                                 | 3 V191441-CI-DG-5370.dgn                                                                                         | RETAINING WALL PROFILE - SHEET 1                                 |                                                                       |                             |                                |                                                                                          |
| 4 V191441-CI-DG-4316.dgn<br>4 V191441-CI-DG-4317.dgn<br>4 V191441-CI-DG-4318.dgn<br>4 V191441-CI-DG-4319.dgn<br>4 V191441-CI-DG-4320.dgn                                                         | CH 10860<br>CH 10880<br>CH 10900                                                                                                                                                                                     | 3 V191441-CI-DG-5370.dgn<br>3 V191441-CI-DG-5371.dgn                                                             | RETAINING WALL PROFILE - SHEET 2                                 |                                                                       |                             |                                |                                                                                          |
| 4 V191441-CI-DG-4316.dgn<br>4 V191441-CI-DG-4317.dgn<br>4 V191441-CI-DG-4318.dgn<br>4 V191441-CI-DG-4319.dgn<br>4 V191441-CI-DG-4320.dgn<br>4 V191441-CI-DG-4321.dgn                             | CH 10860<br>CH 10880<br>CH 10900<br>CH 10920                                                                                                                                                                         | 3 V191441-CI-DG-5370.dgn<br>3 V191441-CI-DG-5371.dgn<br>3 V191441-CI-DG-5380.dgn                                 | RETAINING WALL PROFILE - SHEET 2<br>KERB SETOUT TABLES - SHEET 1 |                                                                       |                             |                                |                                                                                          |
| 4 V191441-CI-DG-4316.dgn<br>4 V191441-CI-DG-4317.dgn<br>4 V191441-CI-DG-4318.dgn<br>4 V191441-CI-DG-4319.dgn<br>4 V191441-CI-DG-4320.dgn                                                         | CH 10860<br>CH 10880<br>CH 10900                                                                                                                                                                                     | 3 V191441-CI-DG-5370.dgn<br>3 V191441-CI-DG-5371.dgn                                                             | RETAINING WALL PROFILE - SHEET 2                                 |                                                                       |                             |                                |                                                                                          |
| 4 V191441-CI-DG-4316.dgn<br>4 V191441-CI-DG-4317.dgn<br>4 V191441-CI-DG-4318.dgn<br>4 V191441-CI-DG-4319.dgn<br>4 V191441-CI-DG-4320.dgn<br>4 V191441-CI-DG-4321.dgn                             | CH 10860<br>CH 10880<br>CH 10900<br>CH 10920                                                                                                                                                                         | 3 V191441-CI-DG-5370.dgn<br>3 V191441-CI-DG-5371.dgn<br>3 V191441-CI-DG-5380.dgn                                 | RETAINING WALL PROFILE - SHEET 2<br>KERB SETOUT TABLES - SHEET 1 |                                                                       |                             |                                |                                                                                          |
| 4 V191441-CI-DG-4316.dgn<br>4 V191441-CI-DG-4317.dgn<br>4 V191441-CI-DG-4318.dgn<br>4 V191441-CI-DG-4319.dgn<br>4 V191441-CI-DG-4320.dgn<br>4 V191441-CI-DG-4321.dgn                             | CH 10860<br>CH 10880<br>CH 10900<br>CH 10920<br>CH 10940                                                                                                                                                             | 3 V191441-CI-DG-5370.dgn<br>3 V191441-CI-DG-5371.dgn<br>3 V191441-CI-DG-5380.dgn<br>3 V191441-CI-DG-5381.dgn     | RETAINING WALL PROFILE - SHEET 2<br>KERB SETOUT TABLES - SHEET 1 |                                                                       |                             | CARDINIA SHIRE COUNCIL         |                                                                                          |
| 4 V191441-CI-DG-4316.dgn<br>4 V191441-CI-DG-4317.dgn<br>4 V191441-CI-DG-4318.dgn<br>4 V191441-CI-DG-4319.dgn<br>4 V191441-CI-DG-4320.dgn<br>4 V191441-CI-DG-4321.dgn                             | CH 10860 CH 10880 CH 10900 CH 10920 CH 10940  © Cardno Limited All Rights Resenthis document is produced by Cardno Limited.                                                                                          | 3 V1914 41-CI-DG-5370.dgn<br>3 V1914 41-CI-DG-5371.dgn<br>3 V1914 41-CI-DG-5380.dgn<br>3 V1914 41-CI-DG-5381.dgn | RETAINING WALL PROFILE - SHEET 2<br>KERB SETOUT TABLES - SHEET 1 | ( ) Cardno                                                            | Designed Project            | at CSC                         |                                                                                          |
| 4 V191441-CI-DG-4316.dgn<br>4 V191441-CI-DG-4317.dgn<br>4 V191441-CI-DG-4318.dgn<br>4 V191441-CI-DG-4319.dgn<br>4 V191441-CI-DG-4320.dgn<br>4 V191441-CI-DG-4322.dgn<br>4 V191441-CI-DG-4322.dgn | CH 10860 CH 10880 CH 10900 CH 10920 CH 10940  © Cardno Limited All Rights Reser This document is produced by Cardno Limite benefit of and use by the client in accounce of the retainer. Cardno Limited does not and | 3 V1914 41-CI-DG-5370.dgn<br>3 V1914 41-CI-DG-5371.dgn<br>3 V1914 41-CI-DG-5380.dgn<br>3 V1914 41-CI-DG-5381.dgn | RETAINING WALL PROFILE - SHEET 2<br>KERB SETOUT TABLES - SHEET 1 | Cardno                                                                | Designed Project C.MENDOZA  |                                |                                                                                          |
| 4 V191441-CI-DG-4316.dgn<br>4 V191441-CI-DG-4317.dgn<br>4 V191441-CI-DG-4318.dgn<br>4 V191441-CI-DG-4319.dgn<br>4 V191441-CI-DG-4320.dgn<br>4 V191441-CI-DG-4321.dgn                             | CH 10860 CH 10980 CH 10900 CH 10920 CH 10940  © Cardno Limited All Rights Resen This document is produced by Cardno Limited benefit of and use by the client in accordance                                           | 3 V1914 41-CI-DG-5370.dgn<br>3 V1914 41-CI-DG-5371.dgn<br>3 V1914 41-CI-DG-5380.dgn<br>3 V1914 41-CI-DG-5381.dgn | RETAINING WALL PROFILE - SHEET 2<br>KERB SETOUT TABLES - SHEET 1 | ABN-47 106 610 913 S01 Swanston Street, Melbourne, VIC Australia 3000 | Designed C.MENDOZA  Checked | CSC<br>PART C - STATION STREET | Status FOR TENDEF NOT TO BE USED FOR CONSTRUCTION Date 23.02.21 Scale NTS Drawlog Number |