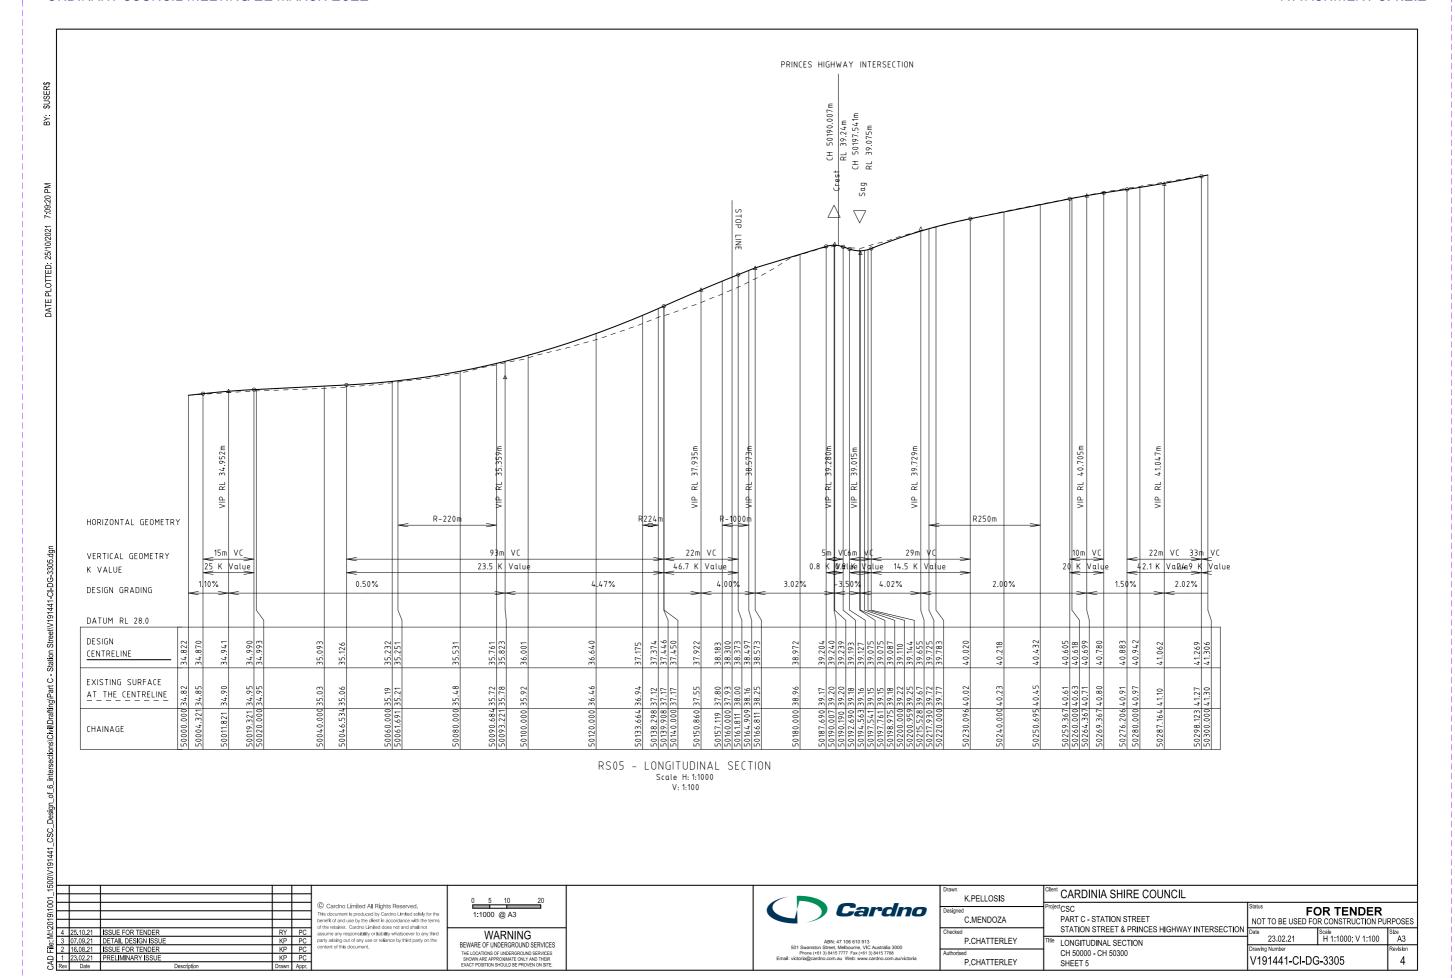

| CIVIL DRAWINGS                                                                                                                                                                                   |                                                                                                                                                                                                                      |                                                                                                                  |                                                                  |                                                                       |                             | TRAFFIC DRAWINGS               |                                                                                          |
|--------------------------------------------------------------------------------------------------------------------------------------------------------------------------------------------------|----------------------------------------------------------------------------------------------------------------------------------------------------------------------------------------------------------------------|------------------------------------------------------------------------------------------------------------------|------------------------------------------------------------------|-----------------------------------------------------------------------|-----------------------------|--------------------------------|------------------------------------------------------------------------------------------|
| REV DRAWING NO.                                                                                                                                                                                  | DESCRIPTION                                                                                                                                                                                                          | REV DRAWING NO.                                                                                                  | DESCRIPTION                                                      | REV DRAWING NO.                                                       | DESCRIPTION                 | REV DRAWING NO.                | DESCRIPTION                                                                              |
| 4 V191441-CI-DG-0300.dgn                                                                                                                                                                         | COVER SHEET                                                                                                                                                                                                          | CROSS SECTIONS                                                                                                   |                                                                  | PAVEMENT PLANS A                                                      | AND PROFILES                | FUNCTIONAL LAYOUT              | PLANS                                                                                    |
| 4 V191441-CI-DG-0301.dgn                                                                                                                                                                         | TABLE OF CONTENTS                                                                                                                                                                                                    | 4 V191441-CI-DG-4323.dgn                                                                                         | CH 10960                                                         | 4 V191441-CI-DG-6301.dgn                                              | PAVEMENT PLAN - SHEET 1     | 8 V191441-TR-DG-2601.dgn       | SHEET 1 OF 5                                                                             |
| 3 V191441-CI-DG-0302.dgn                                                                                                                                                                         | CIVIL LEGEND                                                                                                                                                                                                         | 4 V191441-CI-DG-4324.dqn                                                                                         | CH 10960<br>CH 10962.35                                          | 4 V191441-CI-DG-6302.dgn                                              | PAVEMENT PLAN - SHEET 2     | 8 V191441-TR-DG-2602.dgn       | SHEET 2 OF 5                                                                             |
| 3 V191441-CI-DG-0303.dgn                                                                                                                                                                         | GENERAL NOTES                                                                                                                                                                                                        | 4 V191441-CI-DG-4325.dgn                                                                                         | CH 10902.33<br>CH 10974.1                                        | 4 V191441-CI-DG-6303.dgn                                              | PAVEMENT PLAN - SHEET 3     | 8 V191441-TR-DG-2603.dgn       | SHEET 3 OF 5                                                                             |
| TYPICAL CROSS SECT                                                                                                                                                                               |                                                                                                                                                                                                                      | 4 V191441-CI-DG-4326.dqn                                                                                         | CH 10974.1<br>CH 10980 & CH 11000                                | 4 V191441-CI-DG-6304.dgn                                              | PAVEMENT PLAN - SHEET 4     | 8 V191441-TR-DG-2604.dgn       | SHEET 4 OF 5                                                                             |
| 5 V191441-CI-DG-1301.dgn                                                                                                                                                                         | TYPICAL SECTION - SHEET 1                                                                                                                                                                                            | 4 V191441-CI-DG-4327.dgn                                                                                         |                                                                  | 4 V191441-CI-DG-6305.dgn                                              | PAVEMENT PLAN - SHEET 5     | 8 V191441-TR-DG-2605.dgn       | SHEET 5 OF 5                                                                             |
| 5 V191441-CI-DG-1302.dgn                                                                                                                                                                         | TYPICAL SECTION - SHEET 2                                                                                                                                                                                            | 4 V191441-CI-DG-4328.dgn                                                                                         | CH 11020                                                         | 4 V191441-CI-DG-6306.dgn                                              | PAVEMENT PLAN - SHEET 6     |                                |                                                                                          |
| 5 V191441-CI-DG-1303.dgn                                                                                                                                                                         | TYPICAL SECTION - SHEET 3                                                                                                                                                                                            | 4 V191441-CI-DG-4329.dgn                                                                                         | CH 11023.06                                                      |                                                                       |                             | SIGNAGE AND LINEMA             | ARKING PLANS                                                                             |
| 5 V191441-CI-DG-1304.dgn                                                                                                                                                                         | TYPICAL SECTION - SHEET 4                                                                                                                                                                                            | 4 V191441-CI-DG-4330.dqn                                                                                         | CH 11030.8                                                       | PAVEMENT DETAILS                                                      |                             | 5 V191441-TR-DG-7011.dgn       | SHEET 1 OF 6                                                                             |
|                                                                                                                                                                                                  |                                                                                                                                                                                                                      | 4 V191441-CI-DG-4331.dqn                                                                                         | CH 11032.56                                                      | 4 V191441-CI-DG-6350.dgn                                              | PAVEMENT DETAILS            | 5 V191441-TR-DG-7012.dgn       | SHEET 2 OF 6                                                                             |
| GEOMETRIC PLANS                                                                                                                                                                                  |                                                                                                                                                                                                                      | 4 V191441-CI-DG-4332.dgn                                                                                         | CH 11040                                                         | 4 V191441-CI-DG-6351.dgn                                              | PAVEMENT JOINT DETAILS      | 5 V191441-TR-DG-7013.dgn       | SHEET 3 OF 6                                                                             |
| 4 V191441-CI-DG-1351.dgn                                                                                                                                                                         | GEOMETRIC PLAN - SHEET 1                                                                                                                                                                                             | 4 V191441-CI-DG-4333.dqn                                                                                         | CH 11060 & 11080                                                 | _                                                                     |                             | 5 V191441-TR-DG-7014.dgn       | SHEET 4 OF 6                                                                             |
| 4 V191441-CI-DG-1352.dgn                                                                                                                                                                         | GEOMETRIC PLAN - SHEET 2                                                                                                                                                                                             | 4 V 191441-C1-DG-4535.ugii                                                                                       | CH 50000 & CH 50020<br>CH 50040 & CH 50060                       | DRAINAGE PLANS                                                        |                             | 5 V191441-TR-DG-7015.dgn       | SHEET 5 OF 6                                                                             |
| 4 V191441-CI-DG-1353.dgn                                                                                                                                                                         | GEOMETRIC PLAN - SHEET 3                                                                                                                                                                                             | 4 V191441-CI-DG-4334.dgn                                                                                         | CH 50061.69, 50080<br>& CH 50090.68                              | 4 V191441-CI-DG-7301.dgn                                              | DRAINAGE PLAN - SHEET 1     | 5 V191441-TR-DG-7016.dgn       | SHEET 6 OF 6                                                                             |
|                                                                                                                                                                                                  |                                                                                                                                                                                                                      |                                                                                                                  |                                                                  | 4 V191441-CI-DG-7302.dgn                                              | DRAINAGE PLAN - SHEET 2     |                                |                                                                                          |
|                                                                                                                                                                                                  |                                                                                                                                                                                                                      | 4 V191441-CI-DG-4335.dgn                                                                                         | CH 50100                                                         | 4 V191441-CI-DG-7303.dqn                                              | DRAINAGE PLAN - SHEET 3     | TRAFFIC SIGNAL PLA             | .N                                                                                       |
| ALIGNMENT PLANS                                                                                                                                                                                  |                                                                                                                                                                                                                      | 4 V191441-CI-DG-4336.dgn                                                                                         | CH 50120 & CH 50133.66                                           | 4 V191441-CI-DG-7304.dgn                                              | DRAINAGE PLAN - SHEET 4     | 4 V191441-TR-DG-7201.dgn       | SHEET 1 OF 1                                                                             |
| 5 V191441-CI-DG-2300.dgn                                                                                                                                                                         | ALIGNMENT PLANS - KEY PLAN                                                                                                                                                                                           | 4 V191441-CI-DG-4337.dgn                                                                                         | CH 50138.3                                                       | 4 V191441-CI-DG-7305.dgn                                              | DRAINAGE PLAN - SHEET 5     |                                |                                                                                          |
| 5 V191441-CI-DG-2301.dgn                                                                                                                                                                         | CH 10520 - CH 10708- SHEET 1                                                                                                                                                                                         | 4 V191441-CI-DG-4338.dgn                                                                                         | CH 50140 & CH 50160                                              | 4 V191441-CI-DG-7306.dqn                                              | DRAINAGE PLAN - SHEET 6     | LIGHTING DESIGN PLA            |                                                                                          |
| 5 V191441-CI-DG-2302.dgn                                                                                                                                                                         | CH 10707 - CH 10890 - SHEET 2                                                                                                                                                                                        | 4 V191441-CI-DG-4339.dgn                                                                                         | CH 50180 & CH 50200                                              |                                                                       | 3 5                         | 1 VE15-0337839-003             | PUBLIC LIGHTING PLAN                                                                     |
| 5 V191441-CI-DG-2303.dgn                                                                                                                                                                         | CH 10890 - CH 10996- SHEET 3                                                                                                                                                                                         | 4 V191441-CI-DG-4340.dgn                                                                                         | CH 50220                                                         | DRAINAGE LONGITUDI                                                    | INAL SECTIONS               |                                |                                                                                          |
| 5 V191441-CI-DG-2304.dgn                                                                                                                                                                         | CH 10996 - CH 11123 - SHEET 4                                                                                                                                                                                        | 4 V191441-CI-DG-4341.dgn                                                                                         | CH 50240 & CH 50250.7                                            | 3 V191441-CI-DG-7351.dgn                                              | DRAINAGE PLAN - SHEET 1     |                                |                                                                                          |
| 5 V191441-CI-DG-2305.dgn                                                                                                                                                                         | CH 50000 - CH 50126- SHEET 5                                                                                                                                                                                         | 4 V191441-CI-DG-4342.dgn                                                                                         | CH 50260 & CH 50280<br>CH 50300 & CH 50320                       | 3 V191441-CI-DG-7352.dgn                                              | DRAINAGE PLAN - SHEET 2     |                                |                                                                                          |
| 5 V 1914 41-CI-DG-2306.dgn                                                                                                                                                                       | CH 50242 - CH 50335.479 - SHEET 6                                                                                                                                                                                    | 4 V191441-CI-DG-4343.dgn                                                                                         | CH 50300 & CH 50320                                              | 3 V191441-CI-DG-7353.dgn                                              | DRAINAGE PLAN - SHEET 3     |                                |                                                                                          |
|                                                                                                                                                                                                  |                                                                                                                                                                                                                      |                                                                                                                  |                                                                  | 3 V191441-CI-DG-7354.dgn                                              | DRAINAGE PLAN - SHEET 4     |                                |                                                                                          |
| LONGITUDINAL SECTIO                                                                                                                                                                              | INS                                                                                                                                                                                                                  |                                                                                                                  |                                                                  | 3 V191441-CI-DG-7355.dqn                                              | DRAINAGE PLAN - SHEET 5     |                                |                                                                                          |
| 4 V191441-CI-DG-3301.dgn                                                                                                                                                                         | CH 10520 - CH 10820 - SHEET 1                                                                                                                                                                                        | SETOUT PLANS AND                                                                                                 | DETAILS                                                          | 3 V191441-CI-DG-7356.dqn                                              | DRAINAGE PLAN - SHEET 6     |                                |                                                                                          |
| 4 V191441-CI-DG-3302.dgn                                                                                                                                                                         | CH 10820 - CH 11103.711 - SHEET 2                                                                                                                                                                                    | 3 V191441-CI-DG-5301.dgn                                                                                         | SETOUT PLAN - SHEET 1                                            | 3 V191441-CI-DG-7357.dgn                                              | DRAINAGE PLAN - SHEET 7     |                                |                                                                                          |
| 4 V191441-CI-DG-3303.dgn                                                                                                                                                                         | CH 20520 - CH 20820 - SHEET 3                                                                                                                                                                                        | 3 V191441-CI-DG-5302.dgn                                                                                         | SETOUT PLAN - SHEET 2                                            | 3 V191441-CI-DG-7358.dgn                                              | DRAINAGE PLAN - SHEET 8     |                                |                                                                                          |
| 4 V191441-CI-DG-3304.dgn                                                                                                                                                                         | CH 20820 - CH 21112.313 - SHEET 4                                                                                                                                                                                    | 3 V191441-CI-DG-5303.dgn                                                                                         | SETOUT PLAN - SHEET 3                                            | 3 V191441-CI-DG-7359.dgn                                              | DRAINAGE PLAN - SHEET 9     |                                |                                                                                          |
| 4 V191441-CI-DG-3305.dgn                                                                                                                                                                         | CH 50000 - CH 50300 - SHEET 5                                                                                                                                                                                        | 3 V191441-CI-DG-5304.dgn                                                                                         | SETOUT PLAN - SHEET 4                                            | 3 V191441-CI-DG-7360.dgn                                              | DRAINAGE PLAN - SHEET 10    |                                |                                                                                          |
| 4 V191441-CI-DG-3306.dgn                                                                                                                                                                         | CH 50300 - CH 50355.479 - SHEET 6                                                                                                                                                                                    | 3 V191441-CI-DG-5305.dgn                                                                                         | SETOUT PLAN - SHEET 5                                            | 3 V191441-CI-DG-7361.dqn                                              | DRAINAGE PLAN - SHEET 11    |                                |                                                                                          |
| 4 V191441-CI-DG-3307.dgn                                                                                                                                                                         | CH 60000 - CH 60300 - SHEET 7                                                                                                                                                                                        | 3 V191441-CI-DG-5306.dgn                                                                                         | SETOUT PLAN - SHEET 6                                            | 3 V191441-CI-DG-7361.dgii                                             | PIT SCHEDULE                |                                |                                                                                          |
| 4 V191441-CI-DG-3308.dgn                                                                                                                                                                         | CH 60300 - CH 60335.567 - SHEET 8                                                                                                                                                                                    | 3 V191441-CI-DG-5307.dgn                                                                                         | RETAINING WALL SETOUT<br>PLAN & DETAILS                          | y 171441-C1-00-7302.agii                                              | THE SCHEDOLL                |                                |                                                                                          |
| CDOCC CECTIONS                                                                                                                                                                                   |                                                                                                                                                                                                                      |                                                                                                                  |                                                                  | SERVICE COORDINATION                                                  | ON PLANS                    |                                |                                                                                          |
| CROSS SECTIONS                                                                                                                                                                                   |                                                                                                                                                                                                                      | LIP PROFILE AND K                                                                                                | ERB SETOUT TABLES                                                | 4 V191441-CI-DG-9301.dqn                                              | SERVICE COORDINATION PLAN   | - SHFFT 1                      |                                                                                          |
| 4 V191441-CI-DG-4301.dgn                                                                                                                                                                         | CH 10520                                                                                                                                                                                                             | 3 V191441-CI-DG-5351.dgn                                                                                         | LIP PROFILE - SHEET 1                                            | 4 V191441-CI-DG-9302.dgn                                              | SERVICE COORDINATION PLAN   |                                |                                                                                          |
| 4 V191441-CI-DG-4302.dgn                                                                                                                                                                         | CH 10526.68                                                                                                                                                                                                          | 3 V191441-CI-DG-5352.dgn                                                                                         | LIP PROFILE - SHEET 2                                            | 4 V191441-CI-DG-9303.dgn                                              | SERVICE COORDINATION PLAN   |                                |                                                                                          |
| 4 V191441-CI-DG-4303.dgn                                                                                                                                                                         | CH 10540                                                                                                                                                                                                             | 3 V191441-CI-DG-5353.dgn                                                                                         | LIP PROFILE - SHEET 3                                            | 4 V191441-CI-DG-9304.dgn                                              | SERVICE COORDINATION PLAN   |                                |                                                                                          |
| 4 V191441-CI-DG-4304.dgn                                                                                                                                                                         | CH 10560                                                                                                                                                                                                             | 3 V191441-CI-DG-5354.dgn                                                                                         | LIP PROFILE - SHEET 4                                            | 4 V191441-CI-DG-9305.dgn                                              | SERVICE COORDINATION PLAN   |                                |                                                                                          |
| 4 V191441-CI-DG-4305.dgn                                                                                                                                                                         | CH 10578.98                                                                                                                                                                                                          | 3 V191441-CI-DG-5355.dgn                                                                                         | LIP PROFILE - SHEET 5                                            | 4 V191441-CI-DG-9306.dqn                                              | SERVICE COORDINATION PLAN   |                                |                                                                                          |
| 4 V191441-CI-DG-4306.dgn                                                                                                                                                                         | CH 10580                                                                                                                                                                                                             | 3 V191441-CI-DG-5356.dgn                                                                                         | LIP PROFILE - SHEET 6                                            | 4 V171441-C1-DG-7300.dgii                                             | SERVICE COORDINATION FEAN   | - 31121 0                      |                                                                                          |
| 4 V191441-CI-DG-4307.dgn                                                                                                                                                                         | CH 10600                                                                                                                                                                                                             | 3 V191441-CI-DG-5357.dgn                                                                                         | LIP PROFILE - SHEET 7                                            |                                                                       |                             |                                |                                                                                          |
| 4 V191441-CI-DG-4308.dgn                                                                                                                                                                         | CH 10620                                                                                                                                                                                                             | 3 V191441-CI-DG-5358.dgn                                                                                         | LIP PROFILE - SHEET 8                                            |                                                                       |                             |                                |                                                                                          |
| 4 V191441-CI-DG-4309.dgn                                                                                                                                                                         | CH 10640<br>CH 10660                                                                                                                                                                                                 | 3 V191441-CI-DG-5359.dgn                                                                                         | LIP PROFILE - SHEET 9                                            |                                                                       |                             |                                |                                                                                          |
| 4 V191441-CI-DG-4310.dgn                                                                                                                                                                         | CH 10680                                                                                                                                                                                                             | 3 V191441-CI-DG-5360.dgn                                                                                         | LIP PROFILE - SHEET 10                                           |                                                                       |                             |                                |                                                                                          |
| 4 V191441-CI-DG-4311.dgn                                                                                                                                                                         | CH 10720                                                                                                                                                                                                             | 3 V191441-CI-DG-5361.dgn                                                                                         | LIP PROFILE - SHEET 11                                           |                                                                       |                             |                                |                                                                                          |
| 4 V191441-CI-DG-4312.dgn                                                                                                                                                                         |                                                                                                                                                                                                                      | 3 V191441-CI-DG-5362.dgn                                                                                         | LIP PROFILE - SHEET 12                                           |                                                                       |                             |                                |                                                                                          |
| 4 V191441-CI-DG-4313.dgn                                                                                                                                                                         | CH 10740                                                                                                                                                                                                             | 3 V191441-CI-DG-5363.dqn                                                                                         | LIP PROFILE - SHEET 13                                           |                                                                       |                             |                                |                                                                                          |
| 4 V191441-CI-DG-4314.dgn                                                                                                                                                                         | CH 10780                                                                                                                                                                                                             | 3 V191441-CI-DG-5364.dgn                                                                                         | LIP PROFILE - SHEET 14                                           |                                                                       |                             |                                |                                                                                          |
|                                                                                                                                                                                                  | CH 10800                                                                                                                                                                                                             | 3 V191441-CI-DG-5365.dgn                                                                                         | LIP PROFILE - SHEET 15                                           |                                                                       |                             |                                |                                                                                          |
| 4 V191441-CI-DG-4315.dgn                                                                                                                                                                         | CH 10820                                                                                                                                                                                                             | 3 V191441-CI-DG-5366.dgn                                                                                         | LIP PROFILE - SHEET 16                                           |                                                                       |                             |                                |                                                                                          |
| 4 V191441-CI-DG-4316.dgn                                                                                                                                                                         |                                                                                                                                                                                                                      | 3 V 191441-CI-DG-5366.agn<br>3 V191441-CI-DG-5367.dgn                                                            | LIP PROFILE - SHEET 17                                           |                                                                       |                             |                                |                                                                                          |
| 4 V191441-CI-DG-4316.dgn<br>4 V191441-CI-DG-4317.dgn                                                                                                                                             | CH 10840<br>CH 10860                                                                                                                                                                                                 |                                                                                                                  | LIF FRUITLE - SHEET 1/                                           |                                                                       |                             |                                |                                                                                          |
| 4 V191441-CI-DG-4316.dgn<br>4 V191441-CI-DG-4317.dgn<br>4 V191441-CI-DG-4318.dgn                                                                                                                 | CH 10860                                                                                                                                                                                                             | •                                                                                                                | DETAINING WALL DOOR CHEET 4                                      |                                                                       |                             |                                |                                                                                          |
| 4 V191441-CI-DG-4316.dgn<br>4 V191441-CI-DG-4317.dgn<br>4 V191441-CI-DG-4318.dgn<br>4 V191441-CI-DG-4319.dgn                                                                                     | CH 10860<br>CH 10880                                                                                                                                                                                                 | 3 V191441-CI-DG-5370.dgn                                                                                         | RETAINING WALL PROFILE - SHEET 1                                 |                                                                       |                             |                                |                                                                                          |
| 4 V191441-CI-DG-4316.dgn<br>4 V191441-CI-DG-4317.dgn<br>4 V191441-CI-DG-4318.dgn<br>4 V191441-CI-DG-4319.dgn<br>4 V191441-CI-DG-4320.dgn                                                         | CH 10860<br>CH 10880<br>CH 10900                                                                                                                                                                                     | 3 V191441-CI-DG-5370.dgn<br>3 V191441-CI-DG-5371.dgn                                                             | RETAINING WALL PROFILE - SHEET 2                                 |                                                                       |                             |                                |                                                                                          |
| 4 V191441-CI-DG-4316.dgn<br>4 V191441-CI-DG-4317.dgn<br>4 V191441-CI-DG-4318.dgn<br>4 V191441-CI-DG-4319.dgn<br>4 V191441-CI-DG-4320.dgn<br>4 V191441-CI-DG-4321.dgn                             | CH 10860<br>CH 10880<br>CH 10900<br>CH 10920                                                                                                                                                                         | 3 V191441-CI-DG-5370.dgn<br>3 V191441-CI-DG-5371.dgn<br>3 V191441-CI-DG-5380.dgn                                 | RETAINING WALL PROFILE - SHEET 2<br>KERB SETOUT TABLES - SHEET 1 |                                                                       |                             |                                |                                                                                          |
| 4 V191441-CI-DG-4316.dgn<br>4 V191441-CI-DG-4317.dgn<br>4 V191441-CI-DG-4318.dgn<br>4 V191441-CI-DG-4319.dgn<br>4 V191441-CI-DG-4320.dgn                                                         | CH 10860<br>CH 10880<br>CH 10900                                                                                                                                                                                     | 3 V191441-CI-DG-5370.dgn<br>3 V191441-CI-DG-5371.dgn                                                             | RETAINING WALL PROFILE - SHEET 2                                 |                                                                       |                             |                                |                                                                                          |
| 4 V191441-CI-DG-4316.dgn<br>4 V191441-CI-DG-4317.dgn<br>4 V191441-CI-DG-4318.dgn<br>4 V191441-CI-DG-4319.dgn<br>4 V191441-CI-DG-4320.dgn<br>4 V191441-CI-DG-4321.dgn                             | CH 10860<br>CH 10880<br>CH 10900<br>CH 10920                                                                                                                                                                         | 3 V191441-CI-DG-5370.dgn<br>3 V191441-CI-DG-5371.dgn<br>3 V191441-CI-DG-5380.dgn                                 | RETAINING WALL PROFILE - SHEET 2<br>KERB SETOUT TABLES - SHEET 1 |                                                                       |                             |                                |                                                                                          |
| 4 V191441-CI-DG-4316.dgn<br>4 V191441-CI-DG-4317.dgn<br>4 V191441-CI-DG-4318.dgn<br>4 V191441-CI-DG-4319.dgn<br>4 V191441-CI-DG-4320.dgn<br>4 V191441-CI-DG-4321.dgn                             | CH 10860<br>CH 10880<br>CH 10900<br>CH 10920<br>CH 10940                                                                                                                                                             | 3 V191441-CI-DG-5370.dgn<br>3 V191441-CI-DG-5371.dgn<br>3 V191441-CI-DG-5380.dgn<br>3 V191441-CI-DG-5381.dgn     | RETAINING WALL PROFILE - SHEET 2<br>KERB SETOUT TABLES - SHEET 1 |                                                                       |                             | CARDINIA SHIRE COUNCIL         |                                                                                          |
| 4 V191441-CI-DG-4316.dgn<br>4 V191441-CI-DG-4317.dgn<br>4 V191441-CI-DG-4318.dgn<br>4 V191441-CI-DG-4319.dgn<br>4 V191441-CI-DG-4320.dgn<br>4 V191441-CI-DG-4321.dgn                             | CH 10860 CH 10880 CH 10900 CH 10920 CH 10940  © Cardno Limited All Rights Resenthis document is produced by Cardno Limited.                                                                                          | 3 V1914 41-CI-DG-5370.dgn<br>3 V1914 41-CI-DG-5371.dgn<br>3 V1914 41-CI-DG-5380.dgn<br>3 V1914 41-CI-DG-5381.dgn | RETAINING WALL PROFILE - SHEET 2<br>KERB SETOUT TABLES - SHEET 1 | ( ) Cardno                                                            | Designed Project            | at CSC                         |                                                                                          |
| 4 V191441-CI-DG-4316.dgn<br>4 V191441-CI-DG-4317.dgn<br>4 V191441-CI-DG-4318.dgn<br>4 V191441-CI-DG-4319.dgn<br>4 V191441-CI-DG-4320.dgn<br>4 V191441-CI-DG-4322.dgn<br>4 V191441-CI-DG-4322.dgn | CH 10860 CH 10880 CH 10900 CH 10920 CH 10940  © Cardno Limited All Rights Reser This document is produced by Cardno Limite benefit of and use by the client in accounce of the retainer. Cardno Limited does not and | 3 V1914 41-CI-DG-5370.dgn<br>3 V1914 41-CI-DG-5371.dgn<br>3 V1914 41-CI-DG-5380.dgn<br>3 V1914 41-CI-DG-5381.dgn | RETAINING WALL PROFILE - SHEET 2<br>KERB SETOUT TABLES - SHEET 1 | Cardno                                                                | Designed Project C.MENDOZA  |                                |                                                                                          |
| 4 V191441-CI-DG-4316.dgn<br>4 V191441-CI-DG-4317.dgn<br>4 V191441-CI-DG-4318.dgn<br>4 V191441-CI-DG-4319.dgn<br>4 V191441-CI-DG-4320.dgn<br>4 V191441-CI-DG-4321.dgn                             | CH 10860 CH 10980 CH 10900 CH 10920 CH 10940  © Cardno Limited All Rights Resen This document is produced by Cardno Limited benefit of and use by the client in accordance                                           | 3 V1914 41-CI-DG-5370.dgn<br>3 V1914 41-CI-DG-5371.dgn<br>3 V1914 41-CI-DG-5380.dgn<br>3 V1914 41-CI-DG-5381.dgn | RETAINING WALL PROFILE - SHEET 2<br>KERB SETOUT TABLES - SHEET 1 | ABN-47 106 610 913 S01 Swanston Street, Melbourne, VIC Australia 3000 | Designed C.MENDOZA  Checked | CSC<br>PART C - STATION STREET | Status FOR TENDEF NOT TO BE USED FOR CONSTRUCTION Date 23.02.21 Scale NTS Drawlog Number |