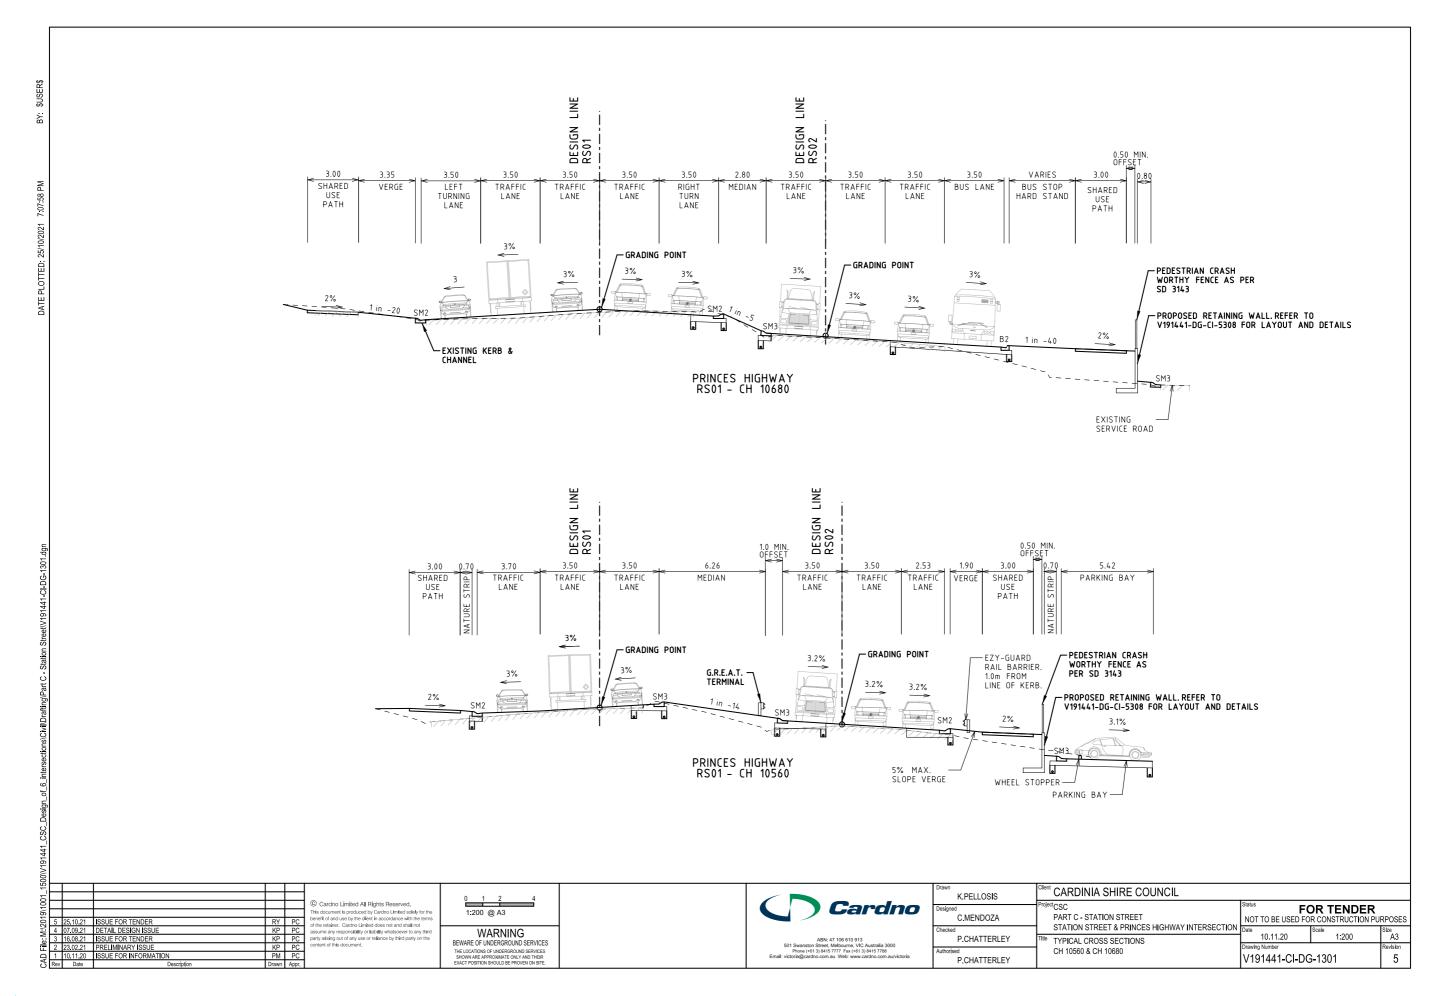

| CIVIL DRAWINGS                                                                                                                                                                                   |                                                                                                                                                                                                                      |                                                                                                                  |                                                                  |                                                                       |                             | TRAFFIC DRAWINGS               |                                                                                          |
|--------------------------------------------------------------------------------------------------------------------------------------------------------------------------------------------------|----------------------------------------------------------------------------------------------------------------------------------------------------------------------------------------------------------------------|------------------------------------------------------------------------------------------------------------------|------------------------------------------------------------------|-----------------------------------------------------------------------|-----------------------------|--------------------------------|------------------------------------------------------------------------------------------|
| REV DRAWING NO.                                                                                                                                                                                  | DESCRIPTION                                                                                                                                                                                                          | REV DRAWING NO.                                                                                                  | DESCRIPTION                                                      | REV DRAWING NO.                                                       | DESCRIPTION                 | REV DRAWING NO.                | DESCRIPTION                                                                              |
| 4 V191441-CI-DG-0300.dgn                                                                                                                                                                         | COVER SHEET                                                                                                                                                                                                          | CROSS SECTIONS                                                                                                   |                                                                  | PAVEMENT PLANS A                                                      | AND PROFILES                | FUNCTIONAL LAYOUT              | PLANS                                                                                    |
| 4 V191441-CI-DG-0301.dgn                                                                                                                                                                         | TABLE OF CONTENTS                                                                                                                                                                                                    | 4 V191441-CI-DG-4323.dgn                                                                                         | CH 10960                                                         | 4 V191441-CI-DG-6301.dgn                                              | PAVEMENT PLAN - SHEET 1     | 8 V191441-TR-DG-2601.dgn       | SHEET 1 OF 5                                                                             |
| 3 V191441-CI-DG-0302.dgn                                                                                                                                                                         | CIVIL LEGEND                                                                                                                                                                                                         | 4 V191441-CI-DG-4324.dqn                                                                                         | CH 10960<br>CH 10962.35                                          | 4 V191441-CI-DG-6302.dgn                                              | PAVEMENT PLAN - SHEET 2     | 8 V191441-TR-DG-2602.dgn       | SHEET 2 OF 5                                                                             |
| 3 V191441-CI-DG-0303.dgn                                                                                                                                                                         | GENERAL NOTES                                                                                                                                                                                                        | 4 V191441-CI-DG-4325.dgn                                                                                         | CH 10902.33<br>CH 10974.1                                        | 4 V191441-CI-DG-6303.dgn                                              | PAVEMENT PLAN - SHEET 3     | 8 V191441-TR-DG-2603.dgn       | SHEET 3 OF 5                                                                             |
| TYPICAL CROSS SECT                                                                                                                                                                               |                                                                                                                                                                                                                      | 4 V191441-CI-DG-4326.dqn                                                                                         | CH 10974.1<br>CH 10980 & CH 11000                                | 4 V191441-CI-DG-6304.dgn                                              | PAVEMENT PLAN - SHEET 4     | 8 V191441-TR-DG-2604.dgn       | SHEET 4 OF 5                                                                             |
| 5 V191441-CI-DG-1301.dgn                                                                                                                                                                         | TYPICAL SECTION - SHEET 1                                                                                                                                                                                            | 4 V191441-CI-DG-4327.dgn                                                                                         |                                                                  | 4 V191441-CI-DG-6305.dgn                                              | PAVEMENT PLAN - SHEET 5     | 8 V191441-TR-DG-2605.dgn       | SHEET 5 OF 5                                                                             |
| 5 V191441-CI-DG-1302.dgn                                                                                                                                                                         | TYPICAL SECTION - SHEET 2                                                                                                                                                                                            | 4 V191441-CI-DG-4328.dgn                                                                                         | CH 11020                                                         | 4 V191441-CI-DG-6306.dgn                                              | PAVEMENT PLAN - SHEET 6     |                                |                                                                                          |
| 5 V191441-CI-DG-1303.dgn                                                                                                                                                                         | TYPICAL SECTION - SHEET 3                                                                                                                                                                                            | 4 V191441-CI-DG-4329.dgn                                                                                         | CH 11023.06                                                      |                                                                       |                             | SIGNAGE AND LINEMA             | ARKING PLANS                                                                             |
| 5 V191441-CI-DG-1304.dgn                                                                                                                                                                         | TYPICAL SECTION - SHEET 4                                                                                                                                                                                            | 4 V191441-CI-DG-4330.dqn                                                                                         | CH 11030.8                                                       | PAVEMENT DETAILS                                                      |                             | 5 V191441-TR-DG-7011.dgn       | SHEET 1 OF 6                                                                             |
|                                                                                                                                                                                                  |                                                                                                                                                                                                                      | 4 V191441-CI-DG-4331.dqn                                                                                         | CH 11032.56                                                      | 4 V191441-CI-DG-6350.dgn                                              | PAVEMENT DETAILS            | 5 V191441-TR-DG-7012.dgn       | SHEET 2 OF 6                                                                             |
| GEOMETRIC PLANS                                                                                                                                                                                  |                                                                                                                                                                                                                      | 4 V191441-CI-DG-4332.dgn                                                                                         | CH 11040                                                         | 4 V191441-CI-DG-6351.dgn                                              | PAVEMENT JOINT DETAILS      | 5 V191441-TR-DG-7013.dgn       | SHEET 3 OF 6                                                                             |
| 4 V191441-CI-DG-1351.dgn                                                                                                                                                                         | GEOMETRIC PLAN - SHEET 1                                                                                                                                                                                             | 4 V191441-CI-DG-4333.dqn                                                                                         | CH 11060 & 11080                                                 | _                                                                     |                             | 5 V191441-TR-DG-7014.dgn       | SHEET 4 OF 6                                                                             |
| 4 V191441-CI-DG-1352.dgn                                                                                                                                                                         | GEOMETRIC PLAN - SHEET 2                                                                                                                                                                                             | 4 V 191441-C1-DG-4535.ugii                                                                                       | CH 50000 & CH 50020<br>CH 50040 & CH 50060                       | DRAINAGE PLANS                                                        |                             | 5 V191441-TR-DG-7015.dgn       | SHEET 5 OF 6                                                                             |
| 4 V191441-CI-DG-1353.dgn                                                                                                                                                                         | GEOMETRIC PLAN - SHEET 3                                                                                                                                                                                             | 4 V191441-CI-DG-4334.dgn                                                                                         | CH 50061.69, 50080<br>& CH 50090.68                              | 4 V191441-CI-DG-7301.dgn                                              | DRAINAGE PLAN - SHEET 1     | 5 V191441-TR-DG-7016.dgn       | SHEET 6 OF 6                                                                             |
|                                                                                                                                                                                                  |                                                                                                                                                                                                                      |                                                                                                                  |                                                                  | 4 V191441-CI-DG-7302.dgn                                              | DRAINAGE PLAN - SHEET 2     |                                |                                                                                          |
|                                                                                                                                                                                                  |                                                                                                                                                                                                                      | 4 V191441-CI-DG-4335.dgn                                                                                         | CH 50100                                                         | 4 V191441-CI-DG-7303.dqn                                              | DRAINAGE PLAN - SHEET 3     | TRAFFIC SIGNAL PLA             | .N                                                                                       |
| ALIGNMENT PLANS                                                                                                                                                                                  |                                                                                                                                                                                                                      | 4 V191441-CI-DG-4336.dgn                                                                                         | CH 50120 & CH 50133.66                                           | 4 V191441-CI-DG-7304.dgn                                              | DRAINAGE PLAN - SHEET 4     | 4 V191441-TR-DG-7201.dgn       | SHEET 1 OF 1                                                                             |
| 5 V191441-CI-DG-2300.dgn                                                                                                                                                                         | ALIGNMENT PLANS - KEY PLAN                                                                                                                                                                                           | 4 V191441-CI-DG-4337.dgn                                                                                         | CH 50138.3                                                       | 4 V191441-CI-DG-7305.dgn                                              | DRAINAGE PLAN - SHEET 5     |                                |                                                                                          |
| 5 V191441-CI-DG-2301.dgn                                                                                                                                                                         | CH 10520 - CH 10708- SHEET 1                                                                                                                                                                                         | 4 V191441-CI-DG-4338.dgn                                                                                         | CH 50140 & CH 50160                                              | 4 V191441-CI-DG-7306.dqn                                              | DRAINAGE PLAN - SHEET 6     | LIGHTING DESIGN PLA            |                                                                                          |
| 5 V191441-CI-DG-2302.dgn                                                                                                                                                                         | CH 10707 - CH 10890 - SHEET 2                                                                                                                                                                                        | 4 V191441-CI-DG-4339.dgn                                                                                         | CH 50180 & CH 50200                                              |                                                                       | 3 5                         | 1 VE15-0337839-003             | PUBLIC LIGHTING PLAN                                                                     |
| 5 V191441-CI-DG-2303.dgn                                                                                                                                                                         | CH 10890 - CH 10996- SHEET 3                                                                                                                                                                                         | 4 V191441-CI-DG-4340.dgn                                                                                         | CH 50220                                                         | DRAINAGE LONGITUDI                                                    | INAL SECTIONS               |                                |                                                                                          |
| 5 V191441-CI-DG-2304.dgn                                                                                                                                                                         | CH 10996 - CH 11123 - SHEET 4                                                                                                                                                                                        | 4 V191441-CI-DG-4341.dgn                                                                                         | CH 50240 & CH 50250.7                                            | 3 V191441-CI-DG-7351.dgn                                              | DRAINAGE PLAN - SHEET 1     |                                |                                                                                          |
| 5 V191441-CI-DG-2305.dgn                                                                                                                                                                         | CH 50000 - CH 50126- SHEET 5                                                                                                                                                                                         | 4 V191441-CI-DG-4342.dgn                                                                                         | CH 50260 & CH 50280<br>CH 50300 & CH 50320                       | 3 V191441-CI-DG-7352.dgn                                              | DRAINAGE PLAN - SHEET 2     |                                |                                                                                          |
| 5 V 1914 41-CI-DG-2306.dgn                                                                                                                                                                       | CH 50242 - CH 50335.479 - SHEET 6                                                                                                                                                                                    | 4 V191441-CI-DG-4343.dgn                                                                                         | CH 50300 & CH 50320                                              | 3 V191441-CI-DG-7353.dgn                                              | DRAINAGE PLAN - SHEET 3     |                                |                                                                                          |
|                                                                                                                                                                                                  |                                                                                                                                                                                                                      |                                                                                                                  |                                                                  | 3 V191441-CI-DG-7354.dgn                                              | DRAINAGE PLAN - SHEET 4     |                                |                                                                                          |
| LONGITUDINAL SECTIO                                                                                                                                                                              | INS                                                                                                                                                                                                                  |                                                                                                                  |                                                                  | 3 V191441-CI-DG-7355.dqn                                              | DRAINAGE PLAN - SHEET 5     |                                |                                                                                          |
| 4 V191441-CI-DG-3301.dgn                                                                                                                                                                         | CH 10520 - CH 10820 - SHEET 1                                                                                                                                                                                        | SETOUT PLANS AND                                                                                                 | DETAILS                                                          | 3 V191441-CI-DG-7356.dqn                                              | DRAINAGE PLAN - SHEET 6     |                                |                                                                                          |
| 4 V191441-CI-DG-3302.dgn                                                                                                                                                                         | CH 10820 - CH 11103.711 - SHEET 2                                                                                                                                                                                    | 3 V191441-CI-DG-5301.dgn                                                                                         | SETOUT PLAN - SHEET 1                                            | 3 V191441-CI-DG-7357.dgn                                              | DRAINAGE PLAN - SHEET 7     |                                |                                                                                          |
| 4 V191441-CI-DG-3303.dgn                                                                                                                                                                         | CH 20520 - CH 20820 - SHEET 3                                                                                                                                                                                        | 3 V191441-CI-DG-5302.dgn                                                                                         | SETOUT PLAN - SHEET 2                                            | 3 V191441-CI-DG-7358.dgn                                              | DRAINAGE PLAN - SHEET 8     |                                |                                                                                          |
| 4 V191441-CI-DG-3304.dgn                                                                                                                                                                         | CH 20820 - CH 21112.313 - SHEET 4                                                                                                                                                                                    | 3 V191441-CI-DG-5303.dgn                                                                                         | SETOUT PLAN - SHEET 3                                            | 3 V191441-CI-DG-7359.dgn                                              | DRAINAGE PLAN - SHEET 9     |                                |                                                                                          |
| 4 V191441-CI-DG-3305.dgn                                                                                                                                                                         | CH 50000 - CH 50300 - SHEET 5                                                                                                                                                                                        | 3 V191441-CI-DG-5304.dgn                                                                                         | SETOUT PLAN - SHEET 4                                            | 3 V191441-CI-DG-7360.dgn                                              | DRAINAGE PLAN - SHEET 10    |                                |                                                                                          |
| 4 V191441-CI-DG-3306.dgn                                                                                                                                                                         | CH 50300 - CH 50355.479 - SHEET 6                                                                                                                                                                                    | 3 V191441-CI-DG-5305.dgn                                                                                         | SETOUT PLAN - SHEET 5                                            | 3 V191441-CI-DG-7361.dqn                                              | DRAINAGE PLAN - SHEET 11    |                                |                                                                                          |
| 4 V191441-CI-DG-3307.dgn                                                                                                                                                                         | CH 60000 - CH 60300 - SHEET 7                                                                                                                                                                                        | 3 V191441-CI-DG-5306.dgn                                                                                         | SETOUT PLAN - SHEET 6                                            | 3 V191441-CI-DG-7361.dgii                                             | PIT SCHEDULE                |                                |                                                                                          |
| 4 V191441-CI-DG-3308.dgn                                                                                                                                                                         | CH 60300 - CH 60335.567 - SHEET 8                                                                                                                                                                                    | 3 V191441-CI-DG-5307.dgn                                                                                         | RETAINING WALL SETOUT<br>PLAN & DETAILS                          | y 171441-C1-00-7302.agii                                              | THE SCHEDOLL                |                                |                                                                                          |
| CDOCC CECTIONS                                                                                                                                                                                   |                                                                                                                                                                                                                      |                                                                                                                  |                                                                  | SERVICE COORDINATION                                                  | ON PLANS                    |                                |                                                                                          |
| CROSS SECTIONS                                                                                                                                                                                   |                                                                                                                                                                                                                      | LIP PROFILE AND K                                                                                                | ERB SETOUT TABLES                                                | 4 V191441-CI-DG-9301.dqn                                              | SERVICE COORDINATION PLAN   | - SHFFT 1                      |                                                                                          |
| 4 V191441-CI-DG-4301.dgn                                                                                                                                                                         | CH 10520                                                                                                                                                                                                             | 3 V191441-CI-DG-5351.dgn                                                                                         | LIP PROFILE - SHEET 1                                            | 4 V191441-CI-DG-9302.dgn                                              | SERVICE COORDINATION PLAN   |                                |                                                                                          |
| 4 V191441-CI-DG-4302.dgn                                                                                                                                                                         | CH 10526.68                                                                                                                                                                                                          | 3 V191441-CI-DG-5352.dgn                                                                                         | LIP PROFILE - SHEET 2                                            | 4 V191441-CI-DG-9303.dgn                                              | SERVICE COORDINATION PLAN   |                                |                                                                                          |
| 4 V191441-CI-DG-4303.dgn                                                                                                                                                                         | CH 10540                                                                                                                                                                                                             | 3 V191441-CI-DG-5353.dgn                                                                                         | LIP PROFILE - SHEET 3                                            | 4 V191441-CI-DG-9304.dgn                                              | SERVICE COORDINATION PLAN   |                                |                                                                                          |
| 4 V191441-CI-DG-4304.dgn                                                                                                                                                                         | CH 10560                                                                                                                                                                                                             | 3 V191441-CI-DG-5354.dgn                                                                                         | LIP PROFILE - SHEET 4                                            | 4 V191441-CI-DG-9305.dgn                                              | SERVICE COORDINATION PLAN   |                                |                                                                                          |
| 4 V191441-CI-DG-4305.dgn                                                                                                                                                                         | CH 10578.98                                                                                                                                                                                                          | 3 V191441-CI-DG-5355.dgn                                                                                         | LIP PROFILE - SHEET 5                                            | 4 V191441-CI-DG-9306.dqn                                              | SERVICE COORDINATION PLAN   |                                |                                                                                          |
| 4 V191441-CI-DG-4306.dgn                                                                                                                                                                         | CH 10580                                                                                                                                                                                                             | 3 V191441-CI-DG-5356.dgn                                                                                         | LIP PROFILE - SHEET 6                                            | 4 V171441-C1-DG-7300.dgii                                             | SERVICE COORDINATION FEAN   | - 31121 0                      |                                                                                          |
| 4 V191441-CI-DG-4307.dgn                                                                                                                                                                         | CH 10600                                                                                                                                                                                                             | 3 V191441-CI-DG-5357.dgn                                                                                         | LIP PROFILE - SHEET 7                                            |                                                                       |                             |                                |                                                                                          |
| 4 V191441-CI-DG-4308.dgn                                                                                                                                                                         | CH 10620                                                                                                                                                                                                             | 3 V191441-CI-DG-5358.dgn                                                                                         | LIP PROFILE - SHEET 8                                            |                                                                       |                             |                                |                                                                                          |
| 4 V191441-CI-DG-4309.dgn                                                                                                                                                                         | CH 10640<br>CH 10660                                                                                                                                                                                                 | 3 V191441-CI-DG-5359.dgn                                                                                         | LIP PROFILE - SHEET 9                                            |                                                                       |                             |                                |                                                                                          |
| 4 V191441-CI-DG-4310.dgn                                                                                                                                                                         | CH 10680                                                                                                                                                                                                             | 3 V191441-CI-DG-5360.dgn                                                                                         | LIP PROFILE - SHEET 10                                           |                                                                       |                             |                                |                                                                                          |
| 4 V191441-CI-DG-4311.dgn                                                                                                                                                                         | CH 10720                                                                                                                                                                                                             | 3 V191441-CI-DG-5361.dgn                                                                                         | LIP PROFILE - SHEET 11                                           |                                                                       |                             |                                |                                                                                          |
| 4 V191441-CI-DG-4312.dgn                                                                                                                                                                         |                                                                                                                                                                                                                      | 3 V191441-CI-DG-5362.dgn                                                                                         | LIP PROFILE - SHEET 12                                           |                                                                       |                             |                                |                                                                                          |
| 4 V191441-CI-DG-4313.dgn                                                                                                                                                                         | CH 10740                                                                                                                                                                                                             | 3 V191441-CI-DG-5363.dqn                                                                                         | LIP PROFILE - SHEET 13                                           |                                                                       |                             |                                |                                                                                          |
| 4 V191441-CI-DG-4314.dgn                                                                                                                                                                         | CH 10780                                                                                                                                                                                                             | 3 V191441-CI-DG-5364.dgn                                                                                         | LIP PROFILE - SHEET 14                                           |                                                                       |                             |                                |                                                                                          |
|                                                                                                                                                                                                  | CH 10800                                                                                                                                                                                                             | 3 V191441-CI-DG-5365.dgn                                                                                         | LIP PROFILE - SHEET 15                                           |                                                                       |                             |                                |                                                                                          |
| 4 V191441-CI-DG-4315.dgn                                                                                                                                                                         | CH 10820                                                                                                                                                                                                             | 3 V191441-CI-DG-5366.dgn                                                                                         | LIP PROFILE - SHEET 16                                           |                                                                       |                             |                                |                                                                                          |
| 4 V191441-CI-DG-4316.dgn                                                                                                                                                                         |                                                                                                                                                                                                                      | 3 V 191441-CI-DG-5366.agn<br>3 V191441-CI-DG-5367.dgn                                                            | LIP PROFILE - SHEET 17                                           |                                                                       |                             |                                |                                                                                          |
| 4 V191441-CI-DG-4316.dgn<br>4 V191441-CI-DG-4317.dgn                                                                                                                                             | CH 10840<br>CH 10860                                                                                                                                                                                                 |                                                                                                                  | LIF FRUITLE - SHEET 1/                                           |                                                                       |                             |                                |                                                                                          |
| 4 V191441-CI-DG-4316.dgn<br>4 V191441-CI-DG-4317.dgn<br>4 V191441-CI-DG-4318.dgn                                                                                                                 | CH 10860                                                                                                                                                                                                             | •                                                                                                                | DETAINING WALL DOOR CHEET 4                                      |                                                                       |                             |                                |                                                                                          |
| 4 V191441-CI-DG-4316.dgn<br>4 V191441-CI-DG-4317.dgn<br>4 V191441-CI-DG-4318.dgn<br>4 V191441-CI-DG-4319.dgn                                                                                     | CH 10860<br>CH 10880                                                                                                                                                                                                 | 3 V191441-CI-DG-5370.dgn                                                                                         | RETAINING WALL PROFILE - SHEET 1                                 |                                                                       |                             |                                |                                                                                          |
| 4 V191441-CI-DG-4316.dgn<br>4 V191441-CI-DG-4317.dgn<br>4 V191441-CI-DG-4318.dgn<br>4 V191441-CI-DG-4319.dgn<br>4 V191441-CI-DG-4320.dgn                                                         | CH 10860<br>CH 10880<br>CH 10900                                                                                                                                                                                     | 3 V191441-CI-DG-5370.dgn<br>3 V191441-CI-DG-5371.dgn                                                             | RETAINING WALL PROFILE - SHEET 2                                 |                                                                       |                             |                                |                                                                                          |
| 4 V191441-CI-DG-4316.dgn<br>4 V191441-CI-DG-4317.dgn<br>4 V191441-CI-DG-4318.dgn<br>4 V191441-CI-DG-4319.dgn<br>4 V191441-CI-DG-4320.dgn<br>4 V191441-CI-DG-4321.dgn                             | CH 10860<br>CH 10880<br>CH 10900<br>CH 10920                                                                                                                                                                         | 3 V191441-CI-DG-5370.dgn<br>3 V191441-CI-DG-5371.dgn<br>3 V191441-CI-DG-5380.dgn                                 | RETAINING WALL PROFILE - SHEET 2<br>KERB SETOUT TABLES - SHEET 1 |                                                                       |                             |                                |                                                                                          |
| 4 V191441-CI-DG-4316.dgn<br>4 V191441-CI-DG-4317.dgn<br>4 V191441-CI-DG-4318.dgn<br>4 V191441-CI-DG-4319.dgn<br>4 V191441-CI-DG-4320.dgn                                                         | CH 10860<br>CH 10880<br>CH 10900                                                                                                                                                                                     | 3 V191441-CI-DG-5370.dgn<br>3 V191441-CI-DG-5371.dgn                                                             | RETAINING WALL PROFILE - SHEET 2                                 |                                                                       |                             |                                |                                                                                          |
| 4 V191441-CI-DG-4316.dgn<br>4 V191441-CI-DG-4317.dgn<br>4 V191441-CI-DG-4318.dgn<br>4 V191441-CI-DG-4319.dgn<br>4 V191441-CI-DG-4320.dgn<br>4 V191441-CI-DG-4321.dgn                             | CH 10860<br>CH 10880<br>CH 10900<br>CH 10920                                                                                                                                                                         | 3 V191441-CI-DG-5370.dgn<br>3 V191441-CI-DG-5371.dgn<br>3 V191441-CI-DG-5380.dgn                                 | RETAINING WALL PROFILE - SHEET 2<br>KERB SETOUT TABLES - SHEET 1 |                                                                       |                             |                                |                                                                                          |
| 4 V191441-CI-DG-4316.dgn<br>4 V191441-CI-DG-4317.dgn<br>4 V191441-CI-DG-4318.dgn<br>4 V191441-CI-DG-4319.dgn<br>4 V191441-CI-DG-4320.dgn<br>4 V191441-CI-DG-4321.dgn                             | CH 10860<br>CH 10880<br>CH 10900<br>CH 10920<br>CH 10940                                                                                                                                                             | 3 V191441-CI-DG-5370.dgn<br>3 V191441-CI-DG-5371.dgn<br>3 V191441-CI-DG-5380.dgn<br>3 V191441-CI-DG-5381.dgn     | RETAINING WALL PROFILE - SHEET 2<br>KERB SETOUT TABLES - SHEET 1 |                                                                       |                             | CARDINIA SHIRE COUNCIL         |                                                                                          |
| 4 V191441-CI-DG-4316.dgn<br>4 V191441-CI-DG-4317.dgn<br>4 V191441-CI-DG-4318.dgn<br>4 V191441-CI-DG-4319.dgn<br>4 V191441-CI-DG-4320.dgn<br>4 V191441-CI-DG-4321.dgn                             | CH 10860 CH 10880 CH 10900 CH 10920 CH 10940  © Cardno Limited All Rights Resenthis document is produced by Cardno Limited.                                                                                          | 3 V1914 41-CI-DG-5370.dgn<br>3 V1914 41-CI-DG-5371.dgn<br>3 V1914 41-CI-DG-5380.dgn<br>3 V1914 41-CI-DG-5381.dgn | RETAINING WALL PROFILE - SHEET 2<br>KERB SETOUT TABLES - SHEET 1 | ( ) Cardno                                                            | Designed Project            | at CSC                         |                                                                                          |
| 4 V191441-CI-DG-4316.dgn<br>4 V191441-CI-DG-4317.dgn<br>4 V191441-CI-DG-4318.dgn<br>4 V191441-CI-DG-4319.dgn<br>4 V191441-CI-DG-4320.dgn<br>4 V191441-CI-DG-4322.dgn<br>4 V191441-CI-DG-4322.dgn | CH 10860 CH 10880 CH 10900 CH 10920 CH 10940  © Cardno Limited All Rights Reser This document is produced by Cardno Limite benefit of and use by the client in accounce of the retainer. Cardno Limited does not and | 3 V1914 41-CI-DG-5370.dgn<br>3 V1914 41-CI-DG-5371.dgn<br>3 V1914 41-CI-DG-5380.dgn<br>3 V1914 41-CI-DG-5381.dgn | RETAINING WALL PROFILE - SHEET 2<br>KERB SETOUT TABLES - SHEET 1 | Cardno                                                                | Designed Project C.MENDOZA  |                                |                                                                                          |
| 4 V191441-CI-DG-4316.dgn<br>4 V191441-CI-DG-4317.dgn<br>4 V191441-CI-DG-4318.dgn<br>4 V191441-CI-DG-4319.dgn<br>4 V191441-CI-DG-4320.dgn<br>4 V191441-CI-DG-4321.dgn                             | CH 10860 CH 10980 CH 10900 CH 10920 CH 10940  © Cardno Limited All Rights Resen This document is produced by Cardno Limited benefit of and use by the client in accordance                                           | 3 V1914 41-CI-DG-5370.dgn<br>3 V1914 41-CI-DG-5371.dgn<br>3 V1914 41-CI-DG-5380.dgn<br>3 V1914 41-CI-DG-5381.dgn | RETAINING WALL PROFILE - SHEET 2<br>KERB SETOUT TABLES - SHEET 1 | ABN-47 106 610 913 S01 Swanston Street, Melbourne, VIC Australia 3000 | Designed C.MENDOZA  Checked | CSC<br>PART C - STATION STREET | Status FOR TENDEF NOT TO BE USED FOR CONSTRUCTION Date 23.02.21 Scale NTS Drawlog Number |