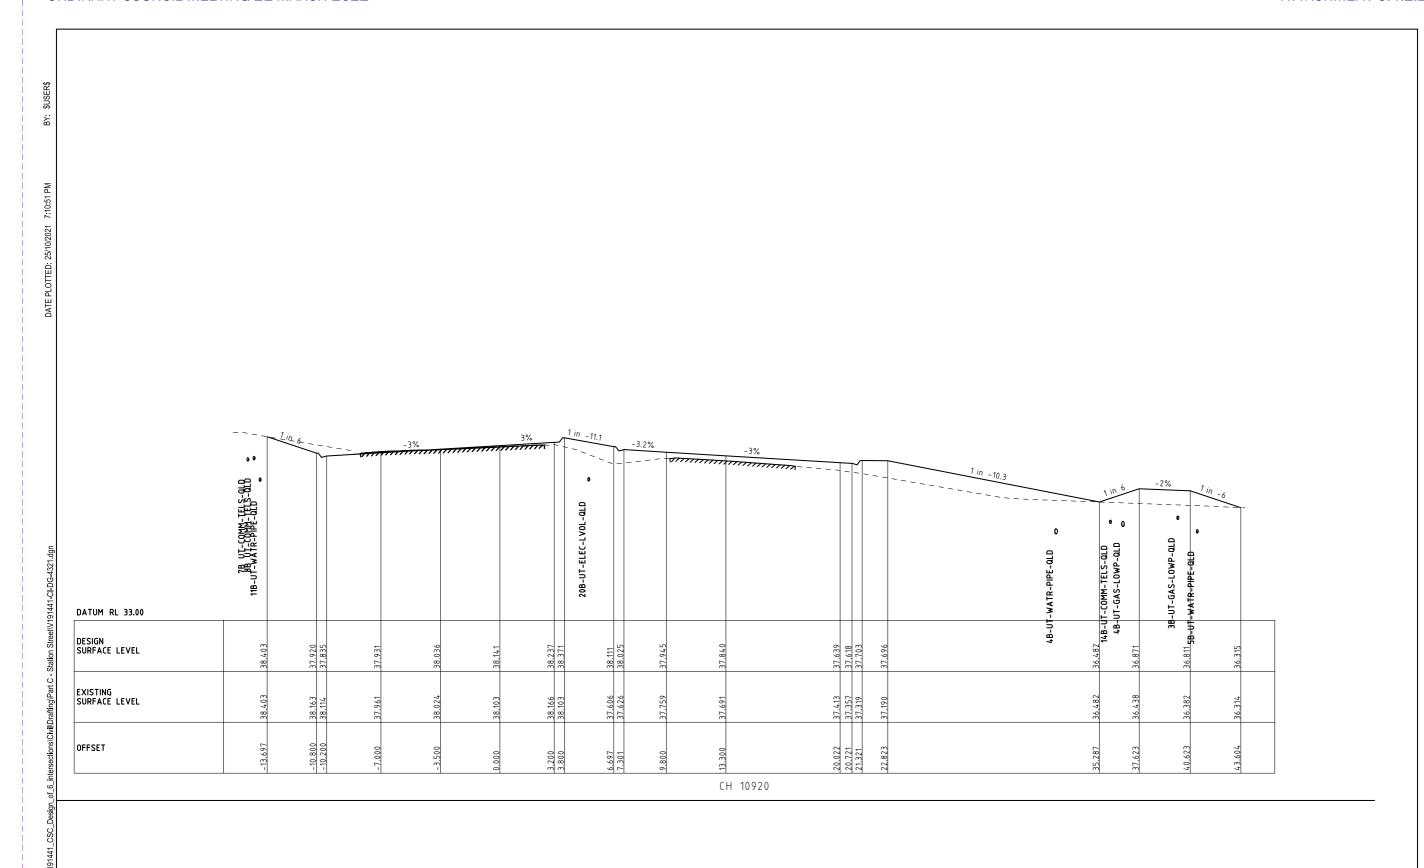

| CIVIL DRAWINGS                                                                                                                                                                                   |                                                                                                                                                                                                                      |                                                                                                                  |                                                                  |                                                                       |                             | TRAFFIC DRAWINGS               |                                                                                          |
|--------------------------------------------------------------------------------------------------------------------------------------------------------------------------------------------------|----------------------------------------------------------------------------------------------------------------------------------------------------------------------------------------------------------------------|------------------------------------------------------------------------------------------------------------------|------------------------------------------------------------------|-----------------------------------------------------------------------|-----------------------------|--------------------------------|------------------------------------------------------------------------------------------|
| REV DRAWING NO.                                                                                                                                                                                  | DESCRIPTION                                                                                                                                                                                                          | REV DRAWING NO.                                                                                                  | DESCRIPTION                                                      | REV DRAWING NO.                                                       | DESCRIPTION                 | REV DRAWING NO.                | DESCRIPTION                                                                              |
| 4 V191441-CI-DG-0300.dgn                                                                                                                                                                         | COVER SHEET                                                                                                                                                                                                          | CROSS SECTIONS                                                                                                   |                                                                  | PAVEMENT PLANS A                                                      | AND PROFILES                | FUNCTIONAL LAYOUT              | PLANS                                                                                    |
| 4 V191441-CI-DG-0301.dgn                                                                                                                                                                         | TABLE OF CONTENTS                                                                                                                                                                                                    | 4 V191441-CI-DG-4323.dgn                                                                                         | CH 10960                                                         | 4 V191441-CI-DG-6301.dgn                                              | PAVEMENT PLAN - SHEET 1     | 8 V191441-TR-DG-2601.dgn       | SHEET 1 OF 5                                                                             |
| 3 V191441-CI-DG-0302.dgn                                                                                                                                                                         | CIVIL LEGEND                                                                                                                                                                                                         | 4 V191441-CI-DG-4324.dqn                                                                                         | CH 10960<br>CH 10962.35                                          | 4 V191441-CI-DG-6302.dgn                                              | PAVEMENT PLAN - SHEET 2     | 8 V191441-TR-DG-2602.dgn       | SHEET 2 OF 5                                                                             |
| 3 V191441-CI-DG-0303.dgn                                                                                                                                                                         | GENERAL NOTES                                                                                                                                                                                                        | 4 V191441-CI-DG-4325.dgn                                                                                         | CH 10902.33<br>CH 10974.1                                        | 4 V191441-CI-DG-6303.dgn                                              | PAVEMENT PLAN - SHEET 3     | 8 V191441-TR-DG-2603.dgn       | SHEET 3 OF 5                                                                             |
| TYPICAL CROSS SECT                                                                                                                                                                               |                                                                                                                                                                                                                      | 4 V191441-CI-DG-4326.dqn                                                                                         | CH 10974.1<br>CH 10980 & CH 11000                                | 4 V191441-CI-DG-6304.dgn                                              | PAVEMENT PLAN - SHEET 4     | 8 V191441-TR-DG-2604.dgn       | SHEET 4 OF 5                                                                             |
| 5 V191441-CI-DG-1301.dgn                                                                                                                                                                         | TYPICAL SECTION - SHEET 1                                                                                                                                                                                            | 4 V191441-CI-DG-4327.dgn                                                                                         |                                                                  | 4 V191441-CI-DG-6305.dgn                                              | PAVEMENT PLAN - SHEET 5     | 8 V191441-TR-DG-2605.dgn       | SHEET 5 OF 5                                                                             |
| 5 V191441-CI-DG-1302.dgn                                                                                                                                                                         | TYPICAL SECTION - SHEET 2                                                                                                                                                                                            | 4 V191441-CI-DG-4328.dgn                                                                                         | CH 11020                                                         | 4 V191441-CI-DG-6306.dgn                                              | PAVEMENT PLAN - SHEET 6     |                                |                                                                                          |
| 5 V191441-CI-DG-1303.dgn                                                                                                                                                                         | TYPICAL SECTION - SHEET 3                                                                                                                                                                                            | 4 V191441-CI-DG-4329.dgn                                                                                         | CH 11023.06                                                      |                                                                       |                             | SIGNAGE AND LINEMA             | ARKING PLANS                                                                             |
| 5 V191441-CI-DG-1304.dgn                                                                                                                                                                         | TYPICAL SECTION - SHEET 4                                                                                                                                                                                            | 4 V191441-CI-DG-4330.dqn                                                                                         | CH 11030.8                                                       | PAVEMENT DETAILS                                                      |                             | 5 V191441-TR-DG-7011.dgn       | SHEET 1 OF 6                                                                             |
|                                                                                                                                                                                                  |                                                                                                                                                                                                                      | 4 V191441-CI-DG-4331.dqn                                                                                         | CH 11032.56                                                      | 4 V191441-CI-DG-6350.dgn                                              | PAVEMENT DETAILS            | 5 V191441-TR-DG-7012.dgn       | SHEET 2 OF 6                                                                             |
| GEOMETRIC PLANS                                                                                                                                                                                  |                                                                                                                                                                                                                      | 4 V191441-CI-DG-4332.dgn                                                                                         | CH 11040                                                         | 4 V191441-CI-DG-6351.dgn                                              | PAVEMENT JOINT DETAILS      | 5 V191441-TR-DG-7013.dgn       | SHEET 3 OF 6                                                                             |
| 4 V191441-CI-DG-1351.dgn                                                                                                                                                                         | GEOMETRIC PLAN - SHEET 1                                                                                                                                                                                             | 4 V191441-CI-DG-4333.dqn                                                                                         | CH 11060 & 11080                                                 | _                                                                     |                             | 5 V191441-TR-DG-7014.dgn       | SHEET 4 OF 6                                                                             |
| 4 V191441-CI-DG-1352.dgn                                                                                                                                                                         | GEOMETRIC PLAN - SHEET 2                                                                                                                                                                                             | 4 V 191441-C1-DG-4535.ugii                                                                                       | CH 50000 & CH 50020<br>CH 50040 & CH 50060                       | DRAINAGE PLANS                                                        |                             | 5 V191441-TR-DG-7015.dgn       | SHEET 5 OF 6                                                                             |
| 4 V191441-CI-DG-1353.dgn                                                                                                                                                                         | GEOMETRIC PLAN - SHEET 3                                                                                                                                                                                             | 4 V191441-CI-DG-4334.dgn                                                                                         | CH 50061.69, 50080<br>& CH 50090.68                              | 4 V191441-CI-DG-7301.dgn                                              | DRAINAGE PLAN - SHEET 1     | 5 V191441-TR-DG-7016.dgn       | SHEET 6 OF 6                                                                             |
|                                                                                                                                                                                                  |                                                                                                                                                                                                                      |                                                                                                                  |                                                                  | 4 V191441-CI-DG-7302.dgn                                              | DRAINAGE PLAN - SHEET 2     |                                |                                                                                          |
|                                                                                                                                                                                                  |                                                                                                                                                                                                                      | 4 V191441-CI-DG-4335.dgn                                                                                         | CH 50100                                                         | 4 V191441-CI-DG-7303.dqn                                              | DRAINAGE PLAN - SHEET 3     | TRAFFIC SIGNAL PLA             | .N                                                                                       |
| ALIGNMENT PLANS                                                                                                                                                                                  |                                                                                                                                                                                                                      | 4 V191441-CI-DG-4336.dgn                                                                                         | CH 50120 & CH 50133.66                                           | 4 V191441-CI-DG-7304.dgn                                              | DRAINAGE PLAN - SHEET 4     | 4 V191441-TR-DG-7201.dgn       | SHEET 1 OF 1                                                                             |
| 5 V191441-CI-DG-2300.dgn                                                                                                                                                                         | ALIGNMENT PLANS - KEY PLAN                                                                                                                                                                                           | 4 V191441-CI-DG-4337.dgn                                                                                         | CH 50138.3                                                       | 4 V191441-CI-DG-7305.dgn                                              | DRAINAGE PLAN - SHEET 5     |                                |                                                                                          |
| 5 V191441-CI-DG-2301.dgn                                                                                                                                                                         | CH 10520 - CH 10708- SHEET 1                                                                                                                                                                                         | 4 V191441-CI-DG-4338.dgn                                                                                         | CH 50140 & CH 50160                                              | 4 V191441-CI-DG-7306.dqn                                              | DRAINAGE PLAN - SHEET 6     | LIGHTING DESIGN PLA            |                                                                                          |
| 5 V191441-CI-DG-2302.dgn                                                                                                                                                                         | CH 10707 - CH 10890 - SHEET 2                                                                                                                                                                                        | 4 V191441-CI-DG-4339.dgn                                                                                         | CH 50180 & CH 50200                                              |                                                                       | 3 5                         | 1 VE15-0337839-003             | PUBLIC LIGHTING PLAN                                                                     |
| 5 V191441-CI-DG-2303.dgn                                                                                                                                                                         | CH 10890 - CH 10996- SHEET 3                                                                                                                                                                                         | 4 V191441-CI-DG-4340.dgn                                                                                         | CH 50220                                                         | DRAINAGE LONGITUDI                                                    | INAL SECTIONS               |                                |                                                                                          |
| 5 V191441-CI-DG-2304.dgn                                                                                                                                                                         | CH 10996 - CH 11123 - SHEET 4                                                                                                                                                                                        | 4 V191441-CI-DG-4341.dgn                                                                                         | CH 50240 & CH 50250.7                                            | 3 V191441-CI-DG-7351.dgn                                              | DRAINAGE PLAN - SHEET 1     |                                |                                                                                          |
| 5 V191441-CI-DG-2305.dgn                                                                                                                                                                         | CH 50000 - CH 50126- SHEET 5                                                                                                                                                                                         | 4 V191441-CI-DG-4342.dgn                                                                                         | CH 50260 & CH 50280<br>CH 50300 & CH 50320                       | 3 V191441-CI-DG-7352.dgn                                              | DRAINAGE PLAN - SHEET 2     |                                |                                                                                          |
| 5 V 1914 41-CI-DG-2306.dgn                                                                                                                                                                       | CH 50242 - CH 50335.479 - SHEET 6                                                                                                                                                                                    | 4 V191441-CI-DG-4343.dgn                                                                                         | CH 50300 & CH 50320                                              | 3 V191441-CI-DG-7353.dgn                                              | DRAINAGE PLAN - SHEET 3     |                                |                                                                                          |
|                                                                                                                                                                                                  |                                                                                                                                                                                                                      |                                                                                                                  |                                                                  | 3 V191441-CI-DG-7354.dgn                                              | DRAINAGE PLAN - SHEET 4     |                                |                                                                                          |
| LONGITUDINAL SECTIO                                                                                                                                                                              | INS                                                                                                                                                                                                                  |                                                                                                                  |                                                                  | 3 V191441-CI-DG-7355.dqn                                              | DRAINAGE PLAN - SHEET 5     |                                |                                                                                          |
| 4 V191441-CI-DG-3301.dgn                                                                                                                                                                         | CH 10520 - CH 10820 - SHEET 1                                                                                                                                                                                        | SETOUT PLANS AND                                                                                                 | DETAILS                                                          | 3 V191441-CI-DG-7356.dqn                                              | DRAINAGE PLAN - SHEET 6     |                                |                                                                                          |
| 4 V191441-CI-DG-3302.dgn                                                                                                                                                                         | CH 10820 - CH 11103.711 - SHEET 2                                                                                                                                                                                    | 3 V191441-CI-DG-5301.dgn                                                                                         | SETOUT PLAN - SHEET 1                                            | 3 V191441-CI-DG-7357.dgn                                              | DRAINAGE PLAN - SHEET 7     |                                |                                                                                          |
| 4 V191441-CI-DG-3303.dgn                                                                                                                                                                         | CH 20520 - CH 20820 - SHEET 3                                                                                                                                                                                        | 3 V191441-CI-DG-5302.dgn                                                                                         | SETOUT PLAN - SHEET 2                                            | 3 V191441-CI-DG-7358.dgn                                              | DRAINAGE PLAN - SHEET 8     |                                |                                                                                          |
| 4 V191441-CI-DG-3304.dgn                                                                                                                                                                         | CH 20820 - CH 21112.313 - SHEET 4                                                                                                                                                                                    | 3 V191441-CI-DG-5303.dgn                                                                                         | SETOUT PLAN - SHEET 3                                            | 3 V191441-CI-DG-7359.dgn                                              | DRAINAGE PLAN - SHEET 9     |                                |                                                                                          |
| 4 V191441-CI-DG-3305.dgn                                                                                                                                                                         | CH 50000 - CH 50300 - SHEET 5                                                                                                                                                                                        | 3 V191441-CI-DG-5304.dgn                                                                                         | SETOUT PLAN - SHEET 4                                            | 3 V191441-CI-DG-7360.dgn                                              | DRAINAGE PLAN - SHEET 10    |                                |                                                                                          |
| 4 V191441-CI-DG-3306.dgn                                                                                                                                                                         | CH 50300 - CH 50355.479 - SHEET 6                                                                                                                                                                                    | 3 V191441-CI-DG-5305.dgn                                                                                         | SETOUT PLAN - SHEET 5                                            | 3 V191441-CI-DG-7361.dqn                                              | DRAINAGE PLAN - SHEET 11    |                                |                                                                                          |
| 4 V191441-CI-DG-3307.dgn                                                                                                                                                                         | CH 60000 - CH 60300 - SHEET 7                                                                                                                                                                                        | 3 V191441-CI-DG-5306.dgn                                                                                         | SETOUT PLAN - SHEET 6                                            | 3 V191441-CI-DG-7361.dgii                                             | PIT SCHEDULE                |                                |                                                                                          |
| 4 V191441-CI-DG-3308.dgn                                                                                                                                                                         | CH 60300 - CH 60335.567 - SHEET 8                                                                                                                                                                                    | 3 V191441-CI-DG-5307.dgn                                                                                         | RETAINING WALL SETOUT<br>PLAN & DETAILS                          | y 171441-C1-00-7302.agii                                              | THE SCHEDOLL                |                                |                                                                                          |
| CDOCC CECTIONS                                                                                                                                                                                   |                                                                                                                                                                                                                      |                                                                                                                  |                                                                  | SERVICE COORDINATION                                                  | ON PLANS                    |                                |                                                                                          |
| CROSS SECTIONS                                                                                                                                                                                   |                                                                                                                                                                                                                      | LIP PROFILE AND K                                                                                                | ERB SETOUT TABLES                                                | 4 V191441-CI-DG-9301.dqn                                              | SERVICE COORDINATION PLAN   | - SHFFT 1                      |                                                                                          |
| 4 V191441-CI-DG-4301.dgn                                                                                                                                                                         | CH 10520                                                                                                                                                                                                             | 3 V191441-CI-DG-5351.dgn                                                                                         | LIP PROFILE - SHEET 1                                            | 4 V191441-CI-DG-9302.dgn                                              | SERVICE COORDINATION PLAN   |                                |                                                                                          |
| 4 V191441-CI-DG-4302.dgn                                                                                                                                                                         | CH 10526.68                                                                                                                                                                                                          | 3 V191441-CI-DG-5352.dgn                                                                                         | LIP PROFILE - SHEET 2                                            | 4 V191441-CI-DG-9303.dgn                                              | SERVICE COORDINATION PLAN   |                                |                                                                                          |
| 4 V191441-CI-DG-4303.dgn                                                                                                                                                                         | CH 10540                                                                                                                                                                                                             | 3 V191441-CI-DG-5353.dgn                                                                                         | LIP PROFILE - SHEET 3                                            | 4 V191441-CI-DG-9304.dgn                                              | SERVICE COORDINATION PLAN   |                                |                                                                                          |
| 4 V191441-CI-DG-4304.dgn                                                                                                                                                                         | CH 10560                                                                                                                                                                                                             | 3 V191441-CI-DG-5354.dgn                                                                                         | LIP PROFILE - SHEET 4                                            | 4 V191441-CI-DG-9305.dgn                                              | SERVICE COORDINATION PLAN   |                                |                                                                                          |
| 4 V191441-CI-DG-4305.dgn                                                                                                                                                                         | CH 10578.98                                                                                                                                                                                                          | 3 V191441-CI-DG-5355.dgn                                                                                         | LIP PROFILE - SHEET 5                                            | 4 V191441-CI-DG-9306.dqn                                              | SERVICE COORDINATION PLAN   |                                |                                                                                          |
| 4 V191441-CI-DG-4306.dgn                                                                                                                                                                         | CH 10580                                                                                                                                                                                                             | 3 V191441-CI-DG-5356.dgn                                                                                         | LIP PROFILE - SHEET 6                                            | 4 V171441-C1-DG-7300.dgii                                             | SERVICE COORDINATION FEAN   | - 31121 0                      |                                                                                          |
| 4 V191441-CI-DG-4307.dgn                                                                                                                                                                         | CH 10600                                                                                                                                                                                                             | 3 V191441-CI-DG-5357.dgn                                                                                         | LIP PROFILE - SHEET 7                                            |                                                                       |                             |                                |                                                                                          |
| 4 V191441-CI-DG-4308.dgn                                                                                                                                                                         | CH 10620                                                                                                                                                                                                             | 3 V191441-CI-DG-5358.dgn                                                                                         | LIP PROFILE - SHEET 8                                            |                                                                       |                             |                                |                                                                                          |
| 4 V191441-CI-DG-4309.dgn                                                                                                                                                                         | CH 10640<br>CH 10660                                                                                                                                                                                                 | 3 V191441-CI-DG-5359.dgn                                                                                         | LIP PROFILE - SHEET 9                                            |                                                                       |                             |                                |                                                                                          |
| 4 V191441-CI-DG-4310.dgn                                                                                                                                                                         | CH 10680                                                                                                                                                                                                             | 3 V191441-CI-DG-5360.dgn                                                                                         | LIP PROFILE - SHEET 10                                           |                                                                       |                             |                                |                                                                                          |
| 4 V191441-CI-DG-4311.dgn                                                                                                                                                                         | CH 10720                                                                                                                                                                                                             | 3 V191441-CI-DG-5361.dgn                                                                                         | LIP PROFILE - SHEET 11                                           |                                                                       |                             |                                |                                                                                          |
| 4 V191441-CI-DG-4312.dgn                                                                                                                                                                         |                                                                                                                                                                                                                      | 3 V191441-CI-DG-5362.dgn                                                                                         | LIP PROFILE - SHEET 12                                           |                                                                       |                             |                                |                                                                                          |
| 4 V191441-CI-DG-4313.dgn                                                                                                                                                                         | CH 10740                                                                                                                                                                                                             | 3 V191441-CI-DG-5363.dqn                                                                                         | LIP PROFILE - SHEET 13                                           |                                                                       |                             |                                |                                                                                          |
| 4 V191441-CI-DG-4314.dgn                                                                                                                                                                         | CH 10780                                                                                                                                                                                                             | 3 V191441-CI-DG-5364.dgn                                                                                         | LIP PROFILE - SHEET 14                                           |                                                                       |                             |                                |                                                                                          |
|                                                                                                                                                                                                  | CH 10800                                                                                                                                                                                                             | 3 V191441-CI-DG-5365.dgn                                                                                         | LIP PROFILE - SHEET 15                                           |                                                                       |                             |                                |                                                                                          |
| 4 V191441-CI-DG-4315.dgn                                                                                                                                                                         | CH 10820                                                                                                                                                                                                             | 3 V191441-CI-DG-5366.dgn                                                                                         | LIP PROFILE - SHEET 16                                           |                                                                       |                             |                                |                                                                                          |
| 4 V191441-CI-DG-4316.dgn                                                                                                                                                                         |                                                                                                                                                                                                                      | 3 V 191441-CI-DG-5366.agn<br>3 V191441-CI-DG-5367.dgn                                                            | LIP PROFILE - SHEET 17                                           |                                                                       |                             |                                |                                                                                          |
| 4 V191441-CI-DG-4316.dgn<br>4 V191441-CI-DG-4317.dgn                                                                                                                                             | CH 10840<br>CH 10860                                                                                                                                                                                                 |                                                                                                                  | LIF FRUITLE - SHEET 1/                                           |                                                                       |                             |                                |                                                                                          |
| 4 V191441-CI-DG-4316.dgn<br>4 V191441-CI-DG-4317.dgn<br>4 V191441-CI-DG-4318.dgn                                                                                                                 | CH 10860                                                                                                                                                                                                             | •                                                                                                                | DETAINING WALL DOOR CHEET 4                                      |                                                                       |                             |                                |                                                                                          |
| 4 V191441-CI-DG-4316.dgn<br>4 V191441-CI-DG-4317.dgn<br>4 V191441-CI-DG-4318.dgn<br>4 V191441-CI-DG-4319.dgn                                                                                     | CH 10860<br>CH 10880                                                                                                                                                                                                 | 3 V191441-CI-DG-5370.dgn                                                                                         | RETAINING WALL PROFILE - SHEET 1                                 |                                                                       |                             |                                |                                                                                          |
| 4 V191441-CI-DG-4316.dgn<br>4 V191441-CI-DG-4317.dgn<br>4 V191441-CI-DG-4318.dgn<br>4 V191441-CI-DG-4319.dgn<br>4 V191441-CI-DG-4320.dgn                                                         | CH 10860<br>CH 10880<br>CH 10900                                                                                                                                                                                     | 3 V191441-CI-DG-5370.dgn<br>3 V191441-CI-DG-5371.dgn                                                             | RETAINING WALL PROFILE - SHEET 2                                 |                                                                       |                             |                                |                                                                                          |
| 4 V191441-CI-DG-4316.dgn<br>4 V191441-CI-DG-4317.dgn<br>4 V191441-CI-DG-4318.dgn<br>4 V191441-CI-DG-4319.dgn<br>4 V191441-CI-DG-4320.dgn<br>4 V191441-CI-DG-4321.dgn                             | CH 10860<br>CH 10880<br>CH 10900<br>CH 10920                                                                                                                                                                         | 3 V191441-CI-DG-5370.dgn<br>3 V191441-CI-DG-5371.dgn<br>3 V191441-CI-DG-5380.dgn                                 | RETAINING WALL PROFILE - SHEET 2<br>KERB SETOUT TABLES - SHEET 1 |                                                                       |                             |                                |                                                                                          |
| 4 V191441-CI-DG-4316.dgn<br>4 V191441-CI-DG-4317.dgn<br>4 V191441-CI-DG-4318.dgn<br>4 V191441-CI-DG-4319.dgn<br>4 V191441-CI-DG-4320.dgn                                                         | CH 10860<br>CH 10880<br>CH 10900                                                                                                                                                                                     | 3 V191441-CI-DG-5370.dgn<br>3 V191441-CI-DG-5371.dgn                                                             | RETAINING WALL PROFILE - SHEET 2                                 |                                                                       |                             |                                |                                                                                          |
| 4 V191441-CI-DG-4316.dgn<br>4 V191441-CI-DG-4317.dgn<br>4 V191441-CI-DG-4318.dgn<br>4 V191441-CI-DG-4319.dgn<br>4 V191441-CI-DG-4320.dgn<br>4 V191441-CI-DG-4321.dgn                             | CH 10860<br>CH 10880<br>CH 10900<br>CH 10920                                                                                                                                                                         | 3 V191441-CI-DG-5370.dgn<br>3 V191441-CI-DG-5371.dgn<br>3 V191441-CI-DG-5380.dgn                                 | RETAINING WALL PROFILE - SHEET 2<br>KERB SETOUT TABLES - SHEET 1 |                                                                       |                             |                                |                                                                                          |
| 4 V191441-CI-DG-4316.dgn<br>4 V191441-CI-DG-4317.dgn<br>4 V191441-CI-DG-4318.dgn<br>4 V191441-CI-DG-4319.dgn<br>4 V191441-CI-DG-4320.dgn<br>4 V191441-CI-DG-4321.dgn                             | CH 10860<br>CH 10880<br>CH 10900<br>CH 10920<br>CH 10940                                                                                                                                                             | 3 V191441-CI-DG-5370.dgn<br>3 V191441-CI-DG-5371.dgn<br>3 V191441-CI-DG-5380.dgn<br>3 V191441-CI-DG-5381.dgn     | RETAINING WALL PROFILE - SHEET 2<br>KERB SETOUT TABLES - SHEET 1 |                                                                       |                             | CARDINIA SHIRE COUNCIL         |                                                                                          |
| 4 V191441-CI-DG-4316.dgn<br>4 V191441-CI-DG-4317.dgn<br>4 V191441-CI-DG-4318.dgn<br>4 V191441-CI-DG-4319.dgn<br>4 V191441-CI-DG-4320.dgn<br>4 V191441-CI-DG-4321.dgn                             | CH 10860 CH 10880 CH 10900 CH 10920 CH 10940  © Cardno Limited All Rights Resenthis document is produced by Cardno Limited.                                                                                          | 3 V1914 41-CI-DG-5370.dgn<br>3 V1914 41-CI-DG-5371.dgn<br>3 V1914 41-CI-DG-5380.dgn<br>3 V1914 41-CI-DG-5381.dgn | RETAINING WALL PROFILE - SHEET 2<br>KERB SETOUT TABLES - SHEET 1 | ( ) Cardno                                                            | Designed Project            | at CSC                         |                                                                                          |
| 4 V191441-CI-DG-4316.dgn<br>4 V191441-CI-DG-4317.dgn<br>4 V191441-CI-DG-4318.dgn<br>4 V191441-CI-DG-4319.dgn<br>4 V191441-CI-DG-4320.dgn<br>4 V191441-CI-DG-4322.dgn<br>4 V191441-CI-DG-4322.dgn | CH 10860 CH 10880 CH 10900 CH 10920 CH 10940  © Cardno Limited All Rights Reser This document is produced by Cardno Limite benefit of and use by the client in accounce of the retainer. Cardno Limited does not and | 3 V1914 41-CI-DG-5370.dgn<br>3 V1914 41-CI-DG-5371.dgn<br>3 V1914 41-CI-DG-5380.dgn<br>3 V1914 41-CI-DG-5381.dgn | RETAINING WALL PROFILE - SHEET 2<br>KERB SETOUT TABLES - SHEET 1 | Cardno                                                                | Designed Project C.MENDOZA  |                                |                                                                                          |
| 4 V191441-CI-DG-4316.dgn<br>4 V191441-CI-DG-4317.dgn<br>4 V191441-CI-DG-4318.dgn<br>4 V191441-CI-DG-4319.dgn<br>4 V191441-CI-DG-4320.dgn<br>4 V191441-CI-DG-4321.dgn                             | CH 10860 CH 10980 CH 10900 CH 10920 CH 10940  © Cardno Limited All Rights Resen This document is produced by Cardno Limited benefit of and use by the client in accordance                                           | 3 V1914 41-CI-DG-5370.dgn<br>3 V1914 41-CI-DG-5371.dgn<br>3 V1914 41-CI-DG-5380.dgn<br>3 V1914 41-CI-DG-5381.dgn | RETAINING WALL PROFILE - SHEET 2<br>KERB SETOUT TABLES - SHEET 1 | ABN-47 106 610 913 S01 Swanston Street, Melbourne, VIC Australia 3000 | Designed C.MENDOZA  Checked | CSC<br>PART C - STATION STREET | Status FOR TENDEF NOT TO BE USED FOR CONSTRUCTION Date 23.02.21 Scale NTS Drawlog Number |