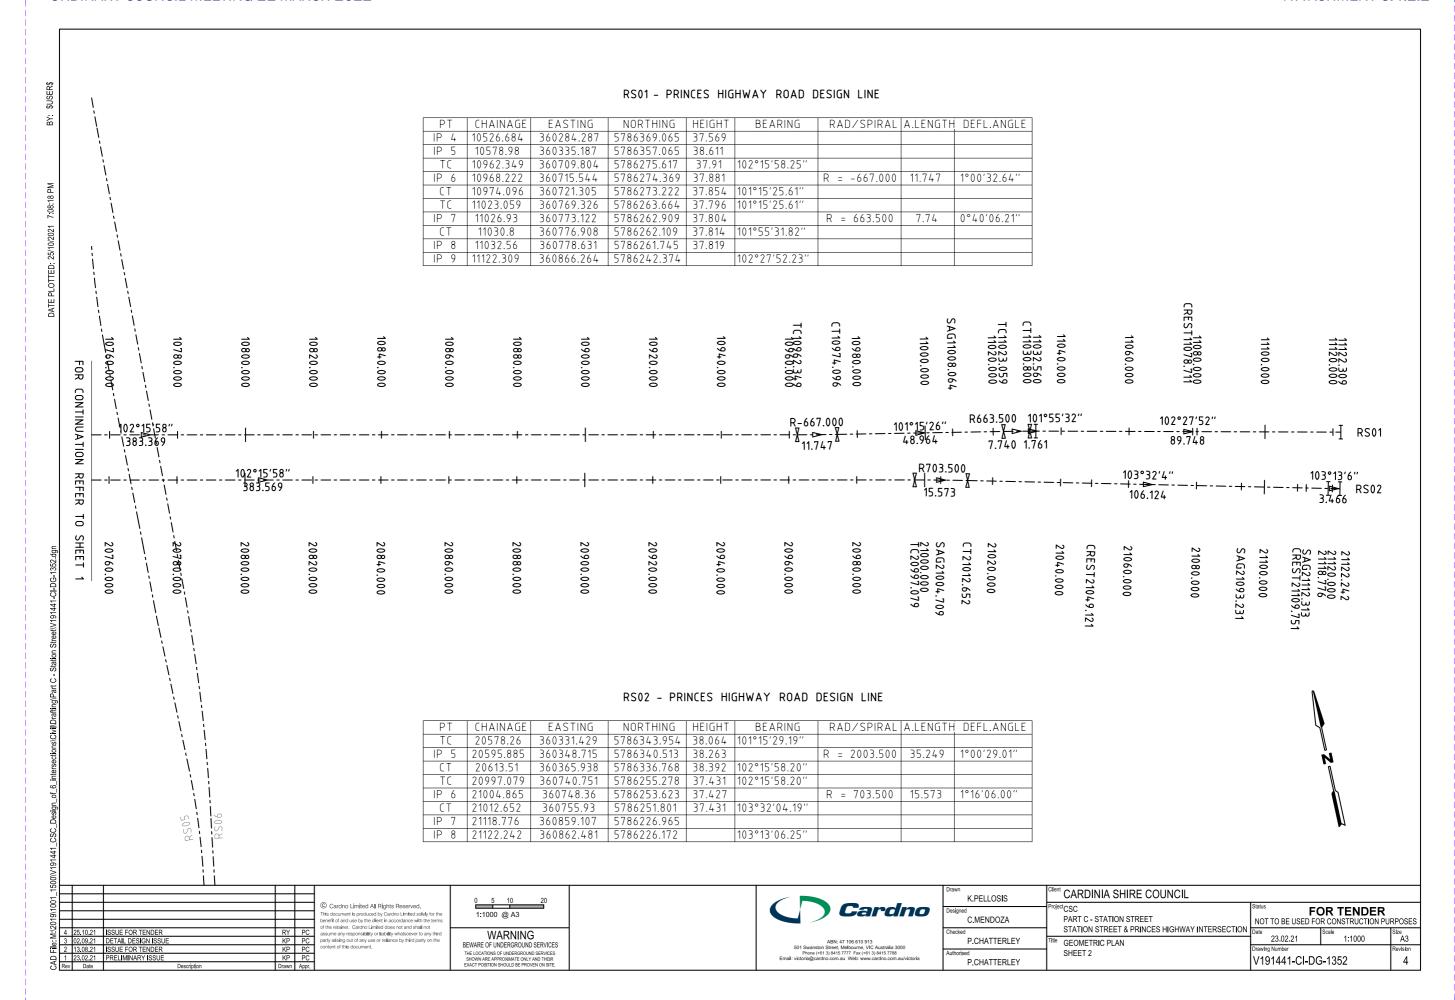

| CIVIL DRAWINGS                                                                                                                                                                                   |                                                                                                                                                                                                                      |                                                                                                                  |                                                                  |                                                                       |                             | TRAFFIC DRAWINGS               |                                                                                          |
|--------------------------------------------------------------------------------------------------------------------------------------------------------------------------------------------------|----------------------------------------------------------------------------------------------------------------------------------------------------------------------------------------------------------------------|------------------------------------------------------------------------------------------------------------------|------------------------------------------------------------------|-----------------------------------------------------------------------|-----------------------------|--------------------------------|------------------------------------------------------------------------------------------|
| REV DRAWING NO.                                                                                                                                                                                  | DESCRIPTION                                                                                                                                                                                                          | REV DRAWING NO.                                                                                                  | DESCRIPTION                                                      | REV DRAWING NO.                                                       | DESCRIPTION                 | REV DRAWING NO.                | DESCRIPTION                                                                              |
| 4 V191441-CI-DG-0300.dgn                                                                                                                                                                         | COVER SHEET                                                                                                                                                                                                          | CROSS SECTIONS                                                                                                   |                                                                  | PAVEMENT PLANS A                                                      | AND PROFILES                | FUNCTIONAL LAYOUT              | PLANS                                                                                    |
| 4 V191441-CI-DG-0301.dgn                                                                                                                                                                         | TABLE OF CONTENTS                                                                                                                                                                                                    | 4 V191441-CI-DG-4323.dgn                                                                                         | CH 10960                                                         | 4 V191441-CI-DG-6301.dgn                                              | PAVEMENT PLAN - SHEET 1     | 8 V191441-TR-DG-2601.dgn       | SHEET 1 OF 5                                                                             |
| 3 V191441-CI-DG-0302.dgn                                                                                                                                                                         | CIVIL LEGEND                                                                                                                                                                                                         | 4 V191441-CI-DG-4324.dqn                                                                                         | CH 10960<br>CH 10962.35                                          | 4 V191441-CI-DG-6302.dgn                                              | PAVEMENT PLAN - SHEET 2     | 8 V191441-TR-DG-2602.dgn       | SHEET 2 OF 5                                                                             |
| 3 V191441-CI-DG-0303.dgn                                                                                                                                                                         | GENERAL NOTES                                                                                                                                                                                                        | 4 V191441-CI-DG-4325.dgn                                                                                         | CH 10902.33<br>CH 10974.1                                        | 4 V191441-CI-DG-6303.dgn                                              | PAVEMENT PLAN - SHEET 3     | 8 V191441-TR-DG-2603.dgn       | SHEET 3 OF 5                                                                             |
| TYPICAL CROSS SECT                                                                                                                                                                               |                                                                                                                                                                                                                      | 4 V191441-CI-DG-4326.dqn                                                                                         | CH 10974.1<br>CH 10980 & CH 11000                                | 4 V191441-CI-DG-6304.dgn                                              | PAVEMENT PLAN - SHEET 4     | 8 V191441-TR-DG-2604.dgn       | SHEET 4 OF 5                                                                             |
| 5 V191441-CI-DG-1301.dgn                                                                                                                                                                         | TYPICAL SECTION - SHEET 1                                                                                                                                                                                            | 4 V191441-CI-DG-4327.dgn                                                                                         |                                                                  | 4 V191441-CI-DG-6305.dgn                                              | PAVEMENT PLAN - SHEET 5     | 8 V191441-TR-DG-2605.dgn       | SHEET 5 OF 5                                                                             |
| 5 V191441-CI-DG-1302.dgn                                                                                                                                                                         | TYPICAL SECTION - SHEET 2                                                                                                                                                                                            | 4 V191441-CI-DG-4328.dgn                                                                                         | CH 11020                                                         | 4 V191441-CI-DG-6306.dgn                                              | PAVEMENT PLAN - SHEET 6     |                                |                                                                                          |
| 5 V191441-CI-DG-1303.dgn                                                                                                                                                                         | TYPICAL SECTION - SHEET 3                                                                                                                                                                                            | 4 V191441-CI-DG-4329.dgn                                                                                         | CH 11023.06                                                      |                                                                       |                             | SIGNAGE AND LINEMA             | ARKING PLANS                                                                             |
| 5 V191441-CI-DG-1304.dgn                                                                                                                                                                         | TYPICAL SECTION - SHEET 4                                                                                                                                                                                            | 4 V191441-CI-DG-4330.dqn                                                                                         | CH 11030.8                                                       | PAVEMENT DETAILS                                                      |                             | 5 V191441-TR-DG-7011.dgn       | SHEET 1 OF 6                                                                             |
|                                                                                                                                                                                                  |                                                                                                                                                                                                                      | 4 V191441-CI-DG-4331.dqn                                                                                         | CH 11032.56                                                      | 4 V191441-CI-DG-6350.dgn                                              | PAVEMENT DETAILS            | 5 V191441-TR-DG-7012.dgn       | SHEET 2 OF 6                                                                             |
| GEOMETRIC PLANS                                                                                                                                                                                  |                                                                                                                                                                                                                      | 4 V191441-CI-DG-4332.dgn                                                                                         | CH 11040                                                         | 4 V191441-CI-DG-6351.dgn                                              | PAVEMENT JOINT DETAILS      | 5 V191441-TR-DG-7013.dgn       | SHEET 3 OF 6                                                                             |
| 4 V191441-CI-DG-1351.dgn                                                                                                                                                                         | GEOMETRIC PLAN - SHEET 1                                                                                                                                                                                             | 4 V191441-CI-DG-4333.dqn                                                                                         | CH 11060 & 11080                                                 | _                                                                     |                             | 5 V191441-TR-DG-7014.dgn       | SHEET 4 OF 6                                                                             |
| 4 V191441-CI-DG-1352.dgn                                                                                                                                                                         | GEOMETRIC PLAN - SHEET 2                                                                                                                                                                                             | 4 V 191441-C1-DG-4535.ugii                                                                                       | CH 50000 & CH 50020<br>CH 50040 & CH 50060                       | DRAINAGE PLANS                                                        |                             | 5 V191441-TR-DG-7015.dgn       | SHEET 5 OF 6                                                                             |
| 4 V191441-CI-DG-1353.dgn                                                                                                                                                                         | GEOMETRIC PLAN - SHEET 3                                                                                                                                                                                             | 4 V191441-CI-DG-4334.dgn                                                                                         | CH 50061.69, 50080<br>& CH 50090.68                              | 4 V191441-CI-DG-7301.dgn                                              | DRAINAGE PLAN - SHEET 1     | 5 V191441-TR-DG-7016.dgn       | SHEET 6 OF 6                                                                             |
|                                                                                                                                                                                                  |                                                                                                                                                                                                                      |                                                                                                                  |                                                                  | 4 V191441-CI-DG-7302.dgn                                              | DRAINAGE PLAN - SHEET 2     |                                |                                                                                          |
|                                                                                                                                                                                                  |                                                                                                                                                                                                                      | 4 V191441-CI-DG-4335.dgn                                                                                         | CH 50100                                                         | 4 V191441-CI-DG-7303.dqn                                              | DRAINAGE PLAN - SHEET 3     | TRAFFIC SIGNAL PLA             | .N                                                                                       |
| ALIGNMENT PLANS                                                                                                                                                                                  |                                                                                                                                                                                                                      | 4 V191441-CI-DG-4336.dgn                                                                                         | CH 50120 & CH 50133.66                                           | 4 V191441-CI-DG-7304.dgn                                              | DRAINAGE PLAN - SHEET 4     | 4 V191441-TR-DG-7201.dgn       | SHEET 1 OF 1                                                                             |
| 5 V191441-CI-DG-2300.dgn                                                                                                                                                                         | ALIGNMENT PLANS - KEY PLAN                                                                                                                                                                                           | 4 V191441-CI-DG-4337.dgn                                                                                         | CH 50138.3                                                       | 4 V191441-CI-DG-7305.dgn                                              | DRAINAGE PLAN - SHEET 5     |                                |                                                                                          |
| 5 V191441-CI-DG-2301.dgn                                                                                                                                                                         | CH 10520 - CH 10708- SHEET 1                                                                                                                                                                                         | 4 V191441-CI-DG-4338.dgn                                                                                         | CH 50140 & CH 50160                                              | 4 V191441-CI-DG-7306.dqn                                              | DRAINAGE PLAN - SHEET 6     | LIGHTING DESIGN PLA            |                                                                                          |
| 5 V191441-CI-DG-2302.dgn                                                                                                                                                                         | CH 10707 - CH 10890 - SHEET 2                                                                                                                                                                                        | 4 V191441-CI-DG-4339.dgn                                                                                         | CH 50180 & CH 50200                                              |                                                                       | 3 5                         | 1 VE15-0337839-003             | PUBLIC LIGHTING PLAN                                                                     |
| 5 V191441-CI-DG-2303.dgn                                                                                                                                                                         | CH 10890 - CH 10996- SHEET 3                                                                                                                                                                                         | 4 V191441-CI-DG-4340.dgn                                                                                         | CH 50220                                                         | DRAINAGE LONGITUDI                                                    | INAL SECTIONS               |                                |                                                                                          |
| 5 V191441-CI-DG-2304.dgn                                                                                                                                                                         | CH 10996 - CH 11123 - SHEET 4                                                                                                                                                                                        | 4 V191441-CI-DG-4341.dgn                                                                                         | CH 50240 & CH 50250.7                                            | 3 V191441-CI-DG-7351.dgn                                              | DRAINAGE PLAN - SHEET 1     |                                |                                                                                          |
| 5 V191441-CI-DG-2305.dgn                                                                                                                                                                         | CH 50000 - CH 50126- SHEET 5                                                                                                                                                                                         | 4 V191441-CI-DG-4342.dgn                                                                                         | CH 50260 & CH 50280<br>CH 50300 & CH 50320                       | 3 V191441-CI-DG-7352.dgn                                              | DRAINAGE PLAN - SHEET 2     |                                |                                                                                          |
| 5 V 1914 41-CI-DG-2306.dgn                                                                                                                                                                       | CH 50242 - CH 50335.479 - SHEET 6                                                                                                                                                                                    | 4 V191441-CI-DG-4343.dgn                                                                                         | CH 50300 & CH 50320                                              | 3 V191441-CI-DG-7353.dgn                                              | DRAINAGE PLAN - SHEET 3     |                                |                                                                                          |
|                                                                                                                                                                                                  |                                                                                                                                                                                                                      |                                                                                                                  |                                                                  | 3 V191441-CI-DG-7354.dgn                                              | DRAINAGE PLAN - SHEET 4     |                                |                                                                                          |
| LONGITUDINAL SECTIO                                                                                                                                                                              | INS                                                                                                                                                                                                                  |                                                                                                                  |                                                                  | 3 V191441-CI-DG-7355.dqn                                              | DRAINAGE PLAN - SHEET 5     |                                |                                                                                          |
| 4 V191441-CI-DG-3301.dgn                                                                                                                                                                         | CH 10520 - CH 10820 - SHEET 1                                                                                                                                                                                        | SETOUT PLANS AND                                                                                                 | DETAILS                                                          | 3 V191441-CI-DG-7356.dqn                                              | DRAINAGE PLAN - SHEET 6     |                                |                                                                                          |
| 4 V191441-CI-DG-3302.dgn                                                                                                                                                                         | CH 10820 - CH 11103.711 - SHEET 2                                                                                                                                                                                    | 3 V191441-CI-DG-5301.dgn                                                                                         | SETOUT PLAN - SHEET 1                                            | 3 V191441-CI-DG-7357.dgn                                              | DRAINAGE PLAN - SHEET 7     |                                |                                                                                          |
| 4 V191441-CI-DG-3303.dgn                                                                                                                                                                         | CH 20520 - CH 20820 - SHEET 3                                                                                                                                                                                        | 3 V191441-CI-DG-5302.dgn                                                                                         | SETOUT PLAN - SHEET 2                                            | 3 V191441-CI-DG-7358.dgn                                              | DRAINAGE PLAN - SHEET 8     |                                |                                                                                          |
| 4 V191441-CI-DG-3304.dgn                                                                                                                                                                         | CH 20820 - CH 21112.313 - SHEET 4                                                                                                                                                                                    | 3 V191441-CI-DG-5303.dgn                                                                                         | SETOUT PLAN - SHEET 3                                            | 3 V191441-CI-DG-7359.dgn                                              | DRAINAGE PLAN - SHEET 9     |                                |                                                                                          |
| 4 V191441-CI-DG-3305.dgn                                                                                                                                                                         | CH 50000 - CH 50300 - SHEET 5                                                                                                                                                                                        | 3 V191441-CI-DG-5304.dgn                                                                                         | SETOUT PLAN - SHEET 4                                            | 3 V191441-CI-DG-7360.dgn                                              | DRAINAGE PLAN - SHEET 10    |                                |                                                                                          |
| 4 V191441-CI-DG-3306.dgn                                                                                                                                                                         | CH 50300 - CH 50355.479 - SHEET 6                                                                                                                                                                                    | 3 V191441-CI-DG-5305.dgn                                                                                         | SETOUT PLAN - SHEET 5                                            | 3 V191441-CI-DG-7361.dqn                                              | DRAINAGE PLAN - SHEET 11    |                                |                                                                                          |
| 4 V191441-CI-DG-3307.dgn                                                                                                                                                                         | CH 60000 - CH 60300 - SHEET 7                                                                                                                                                                                        | 3 V191441-CI-DG-5306.dgn                                                                                         | SETOUT PLAN - SHEET 6                                            | 3 V191441-CI-DG-7361.dgii                                             | PIT SCHEDULE                |                                |                                                                                          |
| 4 V191441-CI-DG-3308.dgn                                                                                                                                                                         | CH 60300 - CH 60335.567 - SHEET 8                                                                                                                                                                                    | 3 V191441-CI-DG-5307.dgn                                                                                         | RETAINING WALL SETOUT<br>PLAN & DETAILS                          | y 171441-C1-00-7302.agii                                              | THE SCHEDOLL                |                                |                                                                                          |
| CDOCC CECTIONS                                                                                                                                                                                   |                                                                                                                                                                                                                      |                                                                                                                  |                                                                  | SERVICE COORDINATION                                                  | ON PLANS                    |                                |                                                                                          |
| CROSS SECTIONS                                                                                                                                                                                   |                                                                                                                                                                                                                      | LIP PROFILE AND K                                                                                                | ERB SETOUT TABLES                                                | 4 V191441-CI-DG-9301.dqn                                              | SERVICE COORDINATION PLAN   | - SHFFT 1                      |                                                                                          |
| 4 V191441-CI-DG-4301.dgn                                                                                                                                                                         | CH 10520                                                                                                                                                                                                             | 3 V191441-CI-DG-5351.dgn                                                                                         | LIP PROFILE - SHEET 1                                            | 4 V191441-CI-DG-9302.dgn                                              | SERVICE COORDINATION PLAN   |                                |                                                                                          |
| 4 V191441-CI-DG-4302.dgn                                                                                                                                                                         | CH 10526.68                                                                                                                                                                                                          | 3 V191441-CI-DG-5352.dgn                                                                                         | LIP PROFILE - SHEET 2                                            | 4 V191441-CI-DG-9303.dgn                                              | SERVICE COORDINATION PLAN   |                                |                                                                                          |
| 4 V191441-CI-DG-4303.dgn                                                                                                                                                                         | CH 10540                                                                                                                                                                                                             | 3 V191441-CI-DG-5353.dgn                                                                                         | LIP PROFILE - SHEET 3                                            | 4 V191441-CI-DG-9304.dgn                                              | SERVICE COORDINATION PLAN   |                                |                                                                                          |
| 4 V191441-CI-DG-4304.dgn                                                                                                                                                                         | CH 10560                                                                                                                                                                                                             | 3 V191441-CI-DG-5354.dgn                                                                                         | LIP PROFILE - SHEET 4                                            | 4 V191441-CI-DG-9305.dgn                                              | SERVICE COORDINATION PLAN   |                                |                                                                                          |
| 4 V191441-CI-DG-4305.dgn                                                                                                                                                                         | CH 10578.98                                                                                                                                                                                                          | 3 V191441-CI-DG-5355.dgn                                                                                         | LIP PROFILE - SHEET 5                                            | 4 V191441-CI-DG-9306.dqn                                              | SERVICE COORDINATION PLAN   |                                |                                                                                          |
| 4 V191441-CI-DG-4306.dgn                                                                                                                                                                         | CH 10580                                                                                                                                                                                                             | 3 V191441-CI-DG-5356.dgn                                                                                         | LIP PROFILE - SHEET 6                                            | 4 V171441-C1-DG-7300.dgii                                             | SERVICE COORDINATION FEAN   | - 31121 0                      |                                                                                          |
| 4 V191441-CI-DG-4307.dgn                                                                                                                                                                         | CH 10600                                                                                                                                                                                                             | 3 V191441-CI-DG-5357.dgn                                                                                         | LIP PROFILE - SHEET 7                                            |                                                                       |                             |                                |                                                                                          |
| 4 V191441-CI-DG-4308.dgn                                                                                                                                                                         | CH 10620                                                                                                                                                                                                             | 3 V191441-CI-DG-5358.dgn                                                                                         | LIP PROFILE - SHEET 8                                            |                                                                       |                             |                                |                                                                                          |
| 4 V191441-CI-DG-4309.dgn                                                                                                                                                                         | CH 10640<br>CH 10660                                                                                                                                                                                                 | 3 V191441-CI-DG-5359.dgn                                                                                         | LIP PROFILE - SHEET 9                                            |                                                                       |                             |                                |                                                                                          |
| 4 V191441-CI-DG-4310.dgn                                                                                                                                                                         | CH 10680                                                                                                                                                                                                             | 3 V191441-CI-DG-5360.dgn                                                                                         | LIP PROFILE - SHEET 10                                           |                                                                       |                             |                                |                                                                                          |
| 4 V191441-CI-DG-4311.dgn                                                                                                                                                                         | CH 10720                                                                                                                                                                                                             | 3 V191441-CI-DG-5361.dgn                                                                                         | LIP PROFILE - SHEET 11                                           |                                                                       |                             |                                |                                                                                          |
| 4 V191441-CI-DG-4312.dgn                                                                                                                                                                         |                                                                                                                                                                                                                      | 3 V191441-CI-DG-5362.dgn                                                                                         | LIP PROFILE - SHEET 12                                           |                                                                       |                             |                                |                                                                                          |
| 4 V191441-CI-DG-4313.dgn                                                                                                                                                                         | CH 10740                                                                                                                                                                                                             | 3 V191441-CI-DG-5363.dqn                                                                                         | LIP PROFILE - SHEET 13                                           |                                                                       |                             |                                |                                                                                          |
| 4 V191441-CI-DG-4314.dgn                                                                                                                                                                         | CH 10780                                                                                                                                                                                                             | 3 V191441-CI-DG-5364.dgn                                                                                         | LIP PROFILE - SHEET 14                                           |                                                                       |                             |                                |                                                                                          |
|                                                                                                                                                                                                  | CH 10800                                                                                                                                                                                                             | 3 V191441-CI-DG-5365.dgn                                                                                         | LIP PROFILE - SHEET 15                                           |                                                                       |                             |                                |                                                                                          |
| 4 V191441-CI-DG-4315.dgn                                                                                                                                                                         | CH 10820                                                                                                                                                                                                             | 3 V191441-CI-DG-5366.dgn                                                                                         | LIP PROFILE - SHEET 16                                           |                                                                       |                             |                                |                                                                                          |
| 4 V191441-CI-DG-4316.dgn                                                                                                                                                                         |                                                                                                                                                                                                                      | 3 V 191441-CI-DG-5366.agn<br>3 V191441-CI-DG-5367.dgn                                                            | LIP PROFILE - SHEET 17                                           |                                                                       |                             |                                |                                                                                          |
| 4 V191441-CI-DG-4316.dgn<br>4 V191441-CI-DG-4317.dgn                                                                                                                                             | CH 10840<br>CH 10860                                                                                                                                                                                                 |                                                                                                                  | LIF FRUITLE - SHEET 1/                                           |                                                                       |                             |                                |                                                                                          |
| 4 V191441-CI-DG-4316.dgn<br>4 V191441-CI-DG-4317.dgn<br>4 V191441-CI-DG-4318.dgn                                                                                                                 | CH 10860                                                                                                                                                                                                             | •                                                                                                                | DETAINING WALL DOOR CHEET 4                                      |                                                                       |                             |                                |                                                                                          |
| 4 V191441-CI-DG-4316.dgn<br>4 V191441-CI-DG-4317.dgn<br>4 V191441-CI-DG-4318.dgn<br>4 V191441-CI-DG-4319.dgn                                                                                     | CH 10860<br>CH 10880                                                                                                                                                                                                 | 3 V191441-CI-DG-5370.dgn                                                                                         | RETAINING WALL PROFILE - SHEET 1                                 |                                                                       |                             |                                |                                                                                          |
| 4 V191441-CI-DG-4316.dgn<br>4 V191441-CI-DG-4317.dgn<br>4 V191441-CI-DG-4318.dgn<br>4 V191441-CI-DG-4319.dgn<br>4 V191441-CI-DG-4320.dgn                                                         | CH 10860<br>CH 10880<br>CH 10900                                                                                                                                                                                     | 3 V191441-CI-DG-5370.dgn<br>3 V191441-CI-DG-5371.dgn                                                             | RETAINING WALL PROFILE - SHEET 2                                 |                                                                       |                             |                                |                                                                                          |
| 4 V191441-CI-DG-4316.dgn<br>4 V191441-CI-DG-4317.dgn<br>4 V191441-CI-DG-4318.dgn<br>4 V191441-CI-DG-4319.dgn<br>4 V191441-CI-DG-4320.dgn<br>4 V191441-CI-DG-4321.dgn                             | CH 10860<br>CH 10880<br>CH 10900<br>CH 10920                                                                                                                                                                         | 3 V191441-CI-DG-5370.dgn<br>3 V191441-CI-DG-5371.dgn<br>3 V191441-CI-DG-5380.dgn                                 | RETAINING WALL PROFILE - SHEET 2<br>KERB SETOUT TABLES - SHEET 1 |                                                                       |                             |                                |                                                                                          |
| 4 V191441-CI-DG-4316.dgn<br>4 V191441-CI-DG-4317.dgn<br>4 V191441-CI-DG-4318.dgn<br>4 V191441-CI-DG-4319.dgn<br>4 V191441-CI-DG-4320.dgn                                                         | CH 10860<br>CH 10880<br>CH 10900                                                                                                                                                                                     | 3 V191441-CI-DG-5370.dgn<br>3 V191441-CI-DG-5371.dgn                                                             | RETAINING WALL PROFILE - SHEET 2                                 |                                                                       |                             |                                |                                                                                          |
| 4 V191441-CI-DG-4316.dgn<br>4 V191441-CI-DG-4317.dgn<br>4 V191441-CI-DG-4318.dgn<br>4 V191441-CI-DG-4319.dgn<br>4 V191441-CI-DG-4320.dgn<br>4 V191441-CI-DG-4321.dgn                             | CH 10860<br>CH 10880<br>CH 10900<br>CH 10920                                                                                                                                                                         | 3 V191441-CI-DG-5370.dgn<br>3 V191441-CI-DG-5371.dgn<br>3 V191441-CI-DG-5380.dgn                                 | RETAINING WALL PROFILE - SHEET 2<br>KERB SETOUT TABLES - SHEET 1 |                                                                       |                             |                                |                                                                                          |
| 4 V191441-CI-DG-4316.dgn<br>4 V191441-CI-DG-4317.dgn<br>4 V191441-CI-DG-4318.dgn<br>4 V191441-CI-DG-4319.dgn<br>4 V191441-CI-DG-4320.dgn<br>4 V191441-CI-DG-4321.dgn                             | CH 10860<br>CH 10880<br>CH 10900<br>CH 10920<br>CH 10940                                                                                                                                                             | 3 V191441-CI-DG-5370.dgn<br>3 V191441-CI-DG-5371.dgn<br>3 V191441-CI-DG-5380.dgn<br>3 V191441-CI-DG-5381.dgn     | RETAINING WALL PROFILE - SHEET 2<br>KERB SETOUT TABLES - SHEET 1 |                                                                       |                             | CARDINIA SHIRE COUNCIL         |                                                                                          |
| 4 V191441-CI-DG-4316.dgn<br>4 V191441-CI-DG-4317.dgn<br>4 V191441-CI-DG-4318.dgn<br>4 V191441-CI-DG-4319.dgn<br>4 V191441-CI-DG-4320.dgn<br>4 V191441-CI-DG-4321.dgn                             | CH 10860 CH 10880 CH 10900 CH 10920 CH 10940  © Cardno Limited All Rights Resenthis document is produced by Cardno Limited.                                                                                          | 3 V1914 41-CI-DG-5370.dgn<br>3 V1914 41-CI-DG-5371.dgn<br>3 V1914 41-CI-DG-5380.dgn<br>3 V1914 41-CI-DG-5381.dgn | RETAINING WALL PROFILE - SHEET 2<br>KERB SETOUT TABLES - SHEET 1 | ( ) Cardno                                                            | Designed Project            | at CSC                         |                                                                                          |
| 4 V191441-CI-DG-4316.dgn<br>4 V191441-CI-DG-4317.dgn<br>4 V191441-CI-DG-4318.dgn<br>4 V191441-CI-DG-4319.dgn<br>4 V191441-CI-DG-4320.dgn<br>4 V191441-CI-DG-4322.dgn<br>4 V191441-CI-DG-4322.dgn | CH 10860 CH 10880 CH 10900 CH 10920 CH 10940  © Cardno Limited All Rights Reser This document is produced by Cardno Limite benefit of and use by the client in accounce of the retainer. Cardno Limited does not and | 3 V1914 41-CI-DG-5370.dgn<br>3 V1914 41-CI-DG-5371.dgn<br>3 V1914 41-CI-DG-5380.dgn<br>3 V1914 41-CI-DG-5381.dgn | RETAINING WALL PROFILE - SHEET 2<br>KERB SETOUT TABLES - SHEET 1 | Cardno                                                                | Designed Project C.MENDOZA  |                                |                                                                                          |
| 4 V191441-CI-DG-4316.dgn<br>4 V191441-CI-DG-4317.dgn<br>4 V191441-CI-DG-4318.dgn<br>4 V191441-CI-DG-4319.dgn<br>4 V191441-CI-DG-4320.dgn<br>4 V191441-CI-DG-4321.dgn                             | CH 10860 CH 10980 CH 10900 CH 10920 CH 10940  © Cardno Limited All Rights Resen This document is produced by Cardno Limited benefit of and use by the client in accordance                                           | 3 V1914 41-CI-DG-5370.dgn<br>3 V1914 41-CI-DG-5371.dgn<br>3 V1914 41-CI-DG-5380.dgn<br>3 V1914 41-CI-DG-5381.dgn | RETAINING WALL PROFILE - SHEET 2<br>KERB SETOUT TABLES - SHEET 1 | ABN-47 106 610 913 S01 Swanston Street, Melbourne, VIC Australia 3000 | Designed C.MENDOZA  Checked | CSC<br>PART C - STATION STREET | Status FOR TENDEF NOT TO BE USED FOR CONSTRUCTION Date 23.02.21 Scale NTS Drawlog Number |