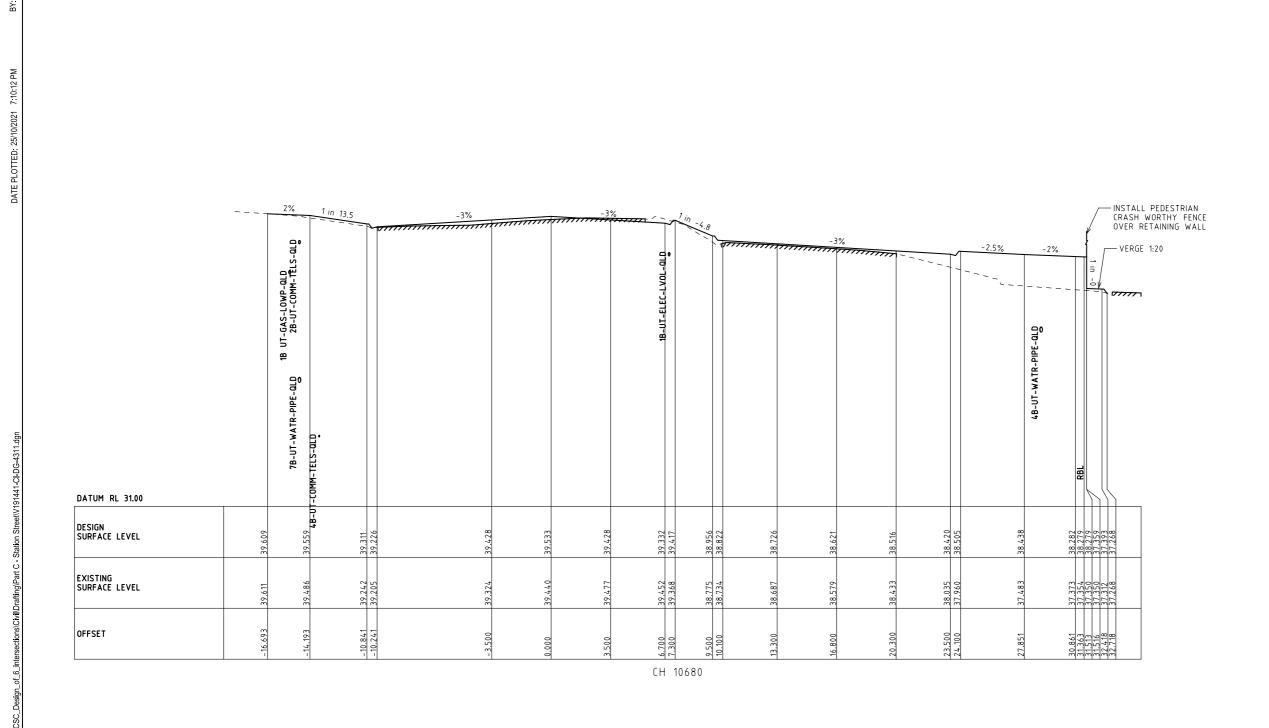

| CIVIL DRAWINGS                                                                                                                                                                                   |                                                                                                                                                                                                                      |                                                                                                                  |                                                                  |                                                                       |                             | TRAFFIC DRAWINGS               |                                                                                          |
|--------------------------------------------------------------------------------------------------------------------------------------------------------------------------------------------------|----------------------------------------------------------------------------------------------------------------------------------------------------------------------------------------------------------------------|------------------------------------------------------------------------------------------------------------------|------------------------------------------------------------------|-----------------------------------------------------------------------|-----------------------------|--------------------------------|------------------------------------------------------------------------------------------|
| REV DRAWING NO.                                                                                                                                                                                  | DESCRIPTION                                                                                                                                                                                                          | REV DRAWING NO.                                                                                                  | DESCRIPTION                                                      | REV DRAWING NO.                                                       | DESCRIPTION                 | REV DRAWING NO.                | DESCRIPTION                                                                              |
| 4 V191441-CI-DG-0300.dgn                                                                                                                                                                         | COVER SHEET                                                                                                                                                                                                          | CROSS SECTIONS                                                                                                   |                                                                  | PAVEMENT PLANS A                                                      | AND PROFILES                | FUNCTIONAL LAYOUT              | PLANS                                                                                    |
| 4 V191441-CI-DG-0301.dgn                                                                                                                                                                         | TABLE OF CONTENTS                                                                                                                                                                                                    | 4 V191441-CI-DG-4323.dgn                                                                                         | CH 10960                                                         | 4 V191441-CI-DG-6301.dgn                                              | PAVEMENT PLAN - SHEET 1     | 8 V191441-TR-DG-2601.dgn       | SHEET 1 OF 5                                                                             |
| 3 V191441-CI-DG-0302.dgn                                                                                                                                                                         | CIVIL LEGEND                                                                                                                                                                                                         | 4 V191441-CI-DG-4324.dqn                                                                                         | CH 10960<br>CH 10962.35                                          | 4 V191441-CI-DG-6302.dgn                                              | PAVEMENT PLAN - SHEET 2     | 8 V191441-TR-DG-2602.dgn       | SHEET 2 OF 5                                                                             |
| 3 V191441-CI-DG-0303.dgn                                                                                                                                                                         | GENERAL NOTES                                                                                                                                                                                                        | 4 V191441-CI-DG-4325.dgn                                                                                         | CH 10902.33<br>CH 10974.1                                        | 4 V191441-CI-DG-6303.dgn                                              | PAVEMENT PLAN - SHEET 3     | 8 V191441-TR-DG-2603.dgn       | SHEET 3 OF 5                                                                             |
| TYPICAL CROSS SECT                                                                                                                                                                               |                                                                                                                                                                                                                      | 4 V191441-CI-DG-4326.dqn                                                                                         | CH 10974.1<br>CH 10980 & CH 11000                                | 4 V191441-CI-DG-6304.dgn                                              | PAVEMENT PLAN - SHEET 4     | 8 V191441-TR-DG-2604.dgn       | SHEET 4 OF 5                                                                             |
| 5 V191441-CI-DG-1301.dgn                                                                                                                                                                         | TYPICAL SECTION - SHEET 1                                                                                                                                                                                            | 4 V191441-CI-DG-4327.dgn                                                                                         |                                                                  | 4 V191441-CI-DG-6305.dgn                                              | PAVEMENT PLAN - SHEET 5     | 8 V191441-TR-DG-2605.dgn       | SHEET 5 OF 5                                                                             |
| 5 V191441-CI-DG-1302.dgn                                                                                                                                                                         | TYPICAL SECTION - SHEET 2                                                                                                                                                                                            | 4 V191441-CI-DG-4328.dgn                                                                                         | CH 11020                                                         | 4 V191441-CI-DG-6306.dgn                                              | PAVEMENT PLAN - SHEET 6     |                                |                                                                                          |
| 5 V191441-CI-DG-1303.dgn                                                                                                                                                                         | TYPICAL SECTION - SHEET 3                                                                                                                                                                                            | 4 V191441-CI-DG-4329.dgn                                                                                         | CH 11023.06                                                      |                                                                       |                             | SIGNAGE AND LINEMA             | ARKING PLANS                                                                             |
| 5 V191441-CI-DG-1304.dgn                                                                                                                                                                         | TYPICAL SECTION - SHEET 4                                                                                                                                                                                            | 4 V191441-CI-DG-4330.dqn                                                                                         | CH 11030.8                                                       | PAVEMENT DETAILS                                                      |                             | 5 V191441-TR-DG-7011.dgn       | SHEET 1 OF 6                                                                             |
|                                                                                                                                                                                                  |                                                                                                                                                                                                                      | 4 V191441-CI-DG-4331.dqn                                                                                         | CH 11032.56                                                      | 4 V191441-CI-DG-6350.dgn                                              | PAVEMENT DETAILS            | 5 V191441-TR-DG-7012.dgn       | SHEET 2 OF 6                                                                             |
| GEOMETRIC PLANS                                                                                                                                                                                  |                                                                                                                                                                                                                      | 4 V191441-CI-DG-4332.dgn                                                                                         | CH 11040                                                         | 4 V191441-CI-DG-6351.dgn                                              | PAVEMENT JOINT DETAILS      | 5 V191441-TR-DG-7013.dgn       | SHEET 3 OF 6                                                                             |
| 4 V191441-CI-DG-1351.dgn                                                                                                                                                                         | GEOMETRIC PLAN - SHEET 1                                                                                                                                                                                             | 4 V191441-CI-DG-4333.dqn                                                                                         | CH 11060 & 11080                                                 | _                                                                     |                             | 5 V191441-TR-DG-7014.dgn       | SHEET 4 OF 6                                                                             |
| 4 V191441-CI-DG-1352.dgn                                                                                                                                                                         | GEOMETRIC PLAN - SHEET 2                                                                                                                                                                                             | 4 V 191441-C1-DG-4535.ugii                                                                                       | CH 50000 & CH 50020<br>CH 50040 & CH 50060                       | DRAINAGE PLANS                                                        |                             | 5 V191441-TR-DG-7015.dgn       | SHEET 5 OF 6                                                                             |
| 4 V191441-CI-DG-1353.dgn                                                                                                                                                                         | GEOMETRIC PLAN - SHEET 3                                                                                                                                                                                             | 4 V191441-CI-DG-4334.dgn                                                                                         | CH 50061.69, 50080<br>& CH 50090.68                              | 4 V191441-CI-DG-7301.dgn                                              | DRAINAGE PLAN - SHEET 1     | 5 V191441-TR-DG-7016.dgn       | SHEET 6 OF 6                                                                             |
|                                                                                                                                                                                                  |                                                                                                                                                                                                                      |                                                                                                                  |                                                                  | 4 V191441-CI-DG-7302.dgn                                              | DRAINAGE PLAN - SHEET 2     |                                |                                                                                          |
|                                                                                                                                                                                                  |                                                                                                                                                                                                                      | 4 V191441-CI-DG-4335.dgn                                                                                         | CH 50100                                                         | 4 V191441-CI-DG-7303.dqn                                              | DRAINAGE PLAN - SHEET 3     | TRAFFIC SIGNAL PLA             | .N                                                                                       |
| ALIGNMENT PLANS                                                                                                                                                                                  |                                                                                                                                                                                                                      | 4 V191441-CI-DG-4336.dgn                                                                                         | CH 50120 & CH 50133.66                                           | 4 V191441-CI-DG-7304.dgn                                              | DRAINAGE PLAN - SHEET 4     | 4 V191441-TR-DG-7201.dgn       | SHEET 1 OF 1                                                                             |
| 5 V191441-CI-DG-2300.dgn                                                                                                                                                                         | ALIGNMENT PLANS - KEY PLAN                                                                                                                                                                                           | 4 V191441-CI-DG-4337.dgn                                                                                         | CH 50138.3                                                       | 4 V191441-CI-DG-7305.dgn                                              | DRAINAGE PLAN - SHEET 5     |                                |                                                                                          |
| 5 V191441-CI-DG-2301.dgn                                                                                                                                                                         | CH 10520 - CH 10708- SHEET 1                                                                                                                                                                                         | 4 V191441-CI-DG-4338.dgn                                                                                         | CH 50140 & CH 50160                                              | 4 V191441-CI-DG-7306.dqn                                              | DRAINAGE PLAN - SHEET 6     | LIGHTING DESIGN PLA            |                                                                                          |
| 5 V191441-CI-DG-2302.dgn                                                                                                                                                                         | CH 10707 - CH 10890 - SHEET 2                                                                                                                                                                                        | 4 V191441-CI-DG-4339.dgn                                                                                         | CH 50180 & CH 50200                                              |                                                                       | 3 5                         | 1 VE15-0337839-003             | PUBLIC LIGHTING PLAN                                                                     |
| 5 V191441-CI-DG-2303.dgn                                                                                                                                                                         | CH 10890 - CH 10996- SHEET 3                                                                                                                                                                                         | 4 V191441-CI-DG-4340.dgn                                                                                         | CH 50220                                                         | DRAINAGE LONGITUDI                                                    | INAL SECTIONS               |                                |                                                                                          |
| 5 V191441-CI-DG-2304.dgn                                                                                                                                                                         | CH 10996 - CH 11123 - SHEET 4                                                                                                                                                                                        | 4 V191441-CI-DG-4341.dgn                                                                                         | CH 50240 & CH 50250.7                                            | 3 V191441-CI-DG-7351.dgn                                              | DRAINAGE PLAN - SHEET 1     |                                |                                                                                          |
| 5 V191441-CI-DG-2305.dgn                                                                                                                                                                         | CH 50000 - CH 50126- SHEET 5                                                                                                                                                                                         | 4 V191441-CI-DG-4342.dgn                                                                                         | CH 50260 & CH 50280<br>CH 50300 & CH 50320                       | 3 V191441-CI-DG-7352.dgn                                              | DRAINAGE PLAN - SHEET 2     |                                |                                                                                          |
| 5 V 1914 41-CI-DG-2306.dgn                                                                                                                                                                       | CH 50242 - CH 50335.479 - SHEET 6                                                                                                                                                                                    | 4 V191441-CI-DG-4343.dgn                                                                                         | CH 50300 & CH 50320                                              | 3 V191441-CI-DG-7353.dgn                                              | DRAINAGE PLAN - SHEET 3     |                                |                                                                                          |
|                                                                                                                                                                                                  |                                                                                                                                                                                                                      |                                                                                                                  |                                                                  | 3 V191441-CI-DG-7354.dgn                                              | DRAINAGE PLAN - SHEET 4     |                                |                                                                                          |
| LONGITUDINAL SECTIO                                                                                                                                                                              | INS                                                                                                                                                                                                                  |                                                                                                                  |                                                                  | 3 V191441-CI-DG-7355.dqn                                              | DRAINAGE PLAN - SHEET 5     |                                |                                                                                          |
| 4 V191441-CI-DG-3301.dgn                                                                                                                                                                         | CH 10520 - CH 10820 - SHEET 1                                                                                                                                                                                        | SETOUT PLANS AND                                                                                                 | DETAILS                                                          | 3 V191441-CI-DG-7356.dqn                                              | DRAINAGE PLAN - SHEET 6     |                                |                                                                                          |
| 4 V191441-CI-DG-3302.dgn                                                                                                                                                                         | CH 10820 - CH 11103.711 - SHEET 2                                                                                                                                                                                    | 3 V191441-CI-DG-5301.dgn                                                                                         | SETOUT PLAN - SHEET 1                                            | 3 V191441-CI-DG-7357.dgn                                              | DRAINAGE PLAN - SHEET 7     |                                |                                                                                          |
| 4 V191441-CI-DG-3303.dgn                                                                                                                                                                         | CH 20520 - CH 20820 - SHEET 3                                                                                                                                                                                        | 3 V191441-CI-DG-5302.dgn                                                                                         | SETOUT PLAN - SHEET 2                                            | 3 V191441-CI-DG-7358.dgn                                              | DRAINAGE PLAN - SHEET 8     |                                |                                                                                          |
| 4 V191441-CI-DG-3304.dgn                                                                                                                                                                         | CH 20820 - CH 21112.313 - SHEET 4                                                                                                                                                                                    | 3 V191441-CI-DG-5303.dgn                                                                                         | SETOUT PLAN - SHEET 3                                            | 3 V191441-CI-DG-7359.dgn                                              | DRAINAGE PLAN - SHEET 9     |                                |                                                                                          |
| 4 V191441-CI-DG-3305.dgn                                                                                                                                                                         | CH 50000 - CH 50300 - SHEET 5                                                                                                                                                                                        | 3 V191441-CI-DG-5304.dgn                                                                                         | SETOUT PLAN - SHEET 4                                            | 3 V191441-CI-DG-7360.dgn                                              | DRAINAGE PLAN - SHEET 10    |                                |                                                                                          |
| 4 V191441-CI-DG-3306.dgn                                                                                                                                                                         | CH 50300 - CH 50355.479 - SHEET 6                                                                                                                                                                                    | 3 V191441-CI-DG-5305.dgn                                                                                         | SETOUT PLAN - SHEET 5                                            | 3 V191441-CI-DG-7361.dqn                                              | DRAINAGE PLAN - SHEET 11    |                                |                                                                                          |
| 4 V191441-CI-DG-3307.dgn                                                                                                                                                                         | CH 60000 - CH 60300 - SHEET 7                                                                                                                                                                                        | 3 V191441-CI-DG-5306.dgn                                                                                         | SETOUT PLAN - SHEET 6                                            | 3 V191441-CI-DG-7361.dgii                                             | PIT SCHEDULE                |                                |                                                                                          |
| 4 V191441-CI-DG-3308.dgn                                                                                                                                                                         | CH 60300 - CH 60335.567 - SHEET 8                                                                                                                                                                                    | 3 V191441-CI-DG-5307.dgn                                                                                         | RETAINING WALL SETOUT<br>PLAN & DETAILS                          | y 171441-C1-00-7302.agii                                              | THE SCHEDOLL                |                                |                                                                                          |
| CDOCC CECTIONS                                                                                                                                                                                   |                                                                                                                                                                                                                      |                                                                                                                  |                                                                  | SERVICE COORDINATION                                                  | ON PLANS                    |                                |                                                                                          |
| CROSS SECTIONS                                                                                                                                                                                   |                                                                                                                                                                                                                      | LIP PROFILE AND K                                                                                                | ERB SETOUT TABLES                                                | 4 V191441-CI-DG-9301.dqn                                              | SERVICE COORDINATION PLAN   | - SHFFT 1                      |                                                                                          |
| 4 V191441-CI-DG-4301.dgn                                                                                                                                                                         | CH 10520                                                                                                                                                                                                             | 3 V191441-CI-DG-5351.dgn                                                                                         | LIP PROFILE - SHEET 1                                            | 4 V191441-CI-DG-9302.dgn                                              | SERVICE COORDINATION PLAN   |                                |                                                                                          |
| 4 V191441-CI-DG-4302.dgn                                                                                                                                                                         | CH 10526.68                                                                                                                                                                                                          | 3 V191441-CI-DG-5352.dgn                                                                                         | LIP PROFILE - SHEET 2                                            | 4 V191441-CI-DG-9303.dgn                                              | SERVICE COORDINATION PLAN   |                                |                                                                                          |
| 4 V191441-CI-DG-4303.dgn                                                                                                                                                                         | CH 10540                                                                                                                                                                                                             | 3 V191441-CI-DG-5353.dgn                                                                                         | LIP PROFILE - SHEET 3                                            | 4 V191441-CI-DG-9304.dgn                                              | SERVICE COORDINATION PLAN   |                                |                                                                                          |
| 4 V191441-CI-DG-4304.dgn                                                                                                                                                                         | CH 10560                                                                                                                                                                                                             | 3 V191441-CI-DG-5354.dgn                                                                                         | LIP PROFILE - SHEET 4                                            | 4 V191441-CI-DG-9305.dgn                                              | SERVICE COORDINATION PLAN   |                                |                                                                                          |
| 4 V191441-CI-DG-4305.dgn                                                                                                                                                                         | CH 10578.98                                                                                                                                                                                                          | 3 V191441-CI-DG-5355.dgn                                                                                         | LIP PROFILE - SHEET 5                                            | 4 V191441-CI-DG-9306.dqn                                              | SERVICE COORDINATION PLAN   |                                |                                                                                          |
| 4 V191441-CI-DG-4306.dgn                                                                                                                                                                         | CH 10580                                                                                                                                                                                                             | 3 V191441-CI-DG-5356.dgn                                                                                         | LIP PROFILE - SHEET 6                                            | 4 V171441-C1-DG-7300.dgii                                             | SERVICE COORDINATION FEAN   | - 31121 0                      |                                                                                          |
| 4 V191441-CI-DG-4307.dgn                                                                                                                                                                         | CH 10600                                                                                                                                                                                                             | 3 V191441-CI-DG-5357.dgn                                                                                         | LIP PROFILE - SHEET 7                                            |                                                                       |                             |                                |                                                                                          |
| 4 V191441-CI-DG-4308.dgn                                                                                                                                                                         | CH 10620                                                                                                                                                                                                             | 3 V191441-CI-DG-5358.dgn                                                                                         | LIP PROFILE - SHEET 8                                            |                                                                       |                             |                                |                                                                                          |
| 4 V191441-CI-DG-4309.dgn                                                                                                                                                                         | CH 10640<br>CH 10660                                                                                                                                                                                                 | 3 V191441-CI-DG-5359.dgn                                                                                         | LIP PROFILE - SHEET 9                                            |                                                                       |                             |                                |                                                                                          |
| 4 V191441-CI-DG-4310.dgn                                                                                                                                                                         | CH 10680                                                                                                                                                                                                             | 3 V191441-CI-DG-5360.dgn                                                                                         | LIP PROFILE - SHEET 10                                           |                                                                       |                             |                                |                                                                                          |
| 4 V191441-CI-DG-4311.dgn                                                                                                                                                                         | CH 10720                                                                                                                                                                                                             | 3 V191441-CI-DG-5361.dgn                                                                                         | LIP PROFILE - SHEET 11                                           |                                                                       |                             |                                |                                                                                          |
| 4 V191441-CI-DG-4312.dgn                                                                                                                                                                         |                                                                                                                                                                                                                      | 3 V191441-CI-DG-5362.dgn                                                                                         | LIP PROFILE - SHEET 12                                           |                                                                       |                             |                                |                                                                                          |
| 4 V191441-CI-DG-4313.dgn                                                                                                                                                                         | CH 10740                                                                                                                                                                                                             | 3 V191441-CI-DG-5363.dqn                                                                                         | LIP PROFILE - SHEET 13                                           |                                                                       |                             |                                |                                                                                          |
| 4 V191441-CI-DG-4314.dgn                                                                                                                                                                         | CH 10780                                                                                                                                                                                                             | 3 V191441-CI-DG-5364.dgn                                                                                         | LIP PROFILE - SHEET 14                                           |                                                                       |                             |                                |                                                                                          |
|                                                                                                                                                                                                  | CH 10800                                                                                                                                                                                                             | 3 V191441-CI-DG-5365.dgn                                                                                         | LIP PROFILE - SHEET 15                                           |                                                                       |                             |                                |                                                                                          |
| 4 V191441-CI-DG-4315.dgn                                                                                                                                                                         | CH 10820                                                                                                                                                                                                             | 3 V191441-CI-DG-5366.dgn                                                                                         | LIP PROFILE - SHEET 16                                           |                                                                       |                             |                                |                                                                                          |
| 4 V191441-CI-DG-4316.dgn                                                                                                                                                                         |                                                                                                                                                                                                                      | 3 V 191441-CI-DG-5366.agn<br>3 V191441-CI-DG-5367.dgn                                                            | LIP PROFILE - SHEET 17                                           |                                                                       |                             |                                |                                                                                          |
| 4 V191441-CI-DG-4316.dgn<br>4 V191441-CI-DG-4317.dgn                                                                                                                                             | CH 10840<br>CH 10860                                                                                                                                                                                                 |                                                                                                                  | LIF FRUITLE - SHEET 1/                                           |                                                                       |                             |                                |                                                                                          |
| 4 V191441-CI-DG-4316.dgn<br>4 V191441-CI-DG-4317.dgn<br>4 V191441-CI-DG-4318.dgn                                                                                                                 | CH 10860                                                                                                                                                                                                             | •                                                                                                                | DETAINING WALL DOOR CHEET 4                                      |                                                                       |                             |                                |                                                                                          |
| 4 V191441-CI-DG-4316.dgn<br>4 V191441-CI-DG-4317.dgn<br>4 V191441-CI-DG-4318.dgn<br>4 V191441-CI-DG-4319.dgn                                                                                     | CH 10860<br>CH 10880                                                                                                                                                                                                 | 3 V191441-CI-DG-5370.dgn                                                                                         | RETAINING WALL PROFILE - SHEET 1                                 |                                                                       |                             |                                |                                                                                          |
| 4 V191441-CI-DG-4316.dgn<br>4 V191441-CI-DG-4317.dgn<br>4 V191441-CI-DG-4318.dgn<br>4 V191441-CI-DG-4319.dgn<br>4 V191441-CI-DG-4320.dgn                                                         | CH 10860<br>CH 10880<br>CH 10900                                                                                                                                                                                     | 3 V191441-CI-DG-5370.dgn<br>3 V191441-CI-DG-5371.dgn                                                             | RETAINING WALL PROFILE - SHEET 2                                 |                                                                       |                             |                                |                                                                                          |
| 4 V191441-CI-DG-4316.dgn<br>4 V191441-CI-DG-4317.dgn<br>4 V191441-CI-DG-4318.dgn<br>4 V191441-CI-DG-4319.dgn<br>4 V191441-CI-DG-4320.dgn<br>4 V191441-CI-DG-4321.dgn                             | CH 10860<br>CH 10880<br>CH 10900<br>CH 10920                                                                                                                                                                         | 3 V191441-CI-DG-5370.dgn<br>3 V191441-CI-DG-5371.dgn<br>3 V191441-CI-DG-5380.dgn                                 | RETAINING WALL PROFILE - SHEET 2<br>KERB SETOUT TABLES - SHEET 1 |                                                                       |                             |                                |                                                                                          |
| 4 V191441-CI-DG-4316.dgn<br>4 V191441-CI-DG-4317.dgn<br>4 V191441-CI-DG-4318.dgn<br>4 V191441-CI-DG-4319.dgn<br>4 V191441-CI-DG-4320.dgn                                                         | CH 10860<br>CH 10880<br>CH 10900                                                                                                                                                                                     | 3 V191441-CI-DG-5370.dgn<br>3 V191441-CI-DG-5371.dgn                                                             | RETAINING WALL PROFILE - SHEET 2                                 |                                                                       |                             |                                |                                                                                          |
| 4 V191441-CI-DG-4316.dgn<br>4 V191441-CI-DG-4317.dgn<br>4 V191441-CI-DG-4318.dgn<br>4 V191441-CI-DG-4319.dgn<br>4 V191441-CI-DG-4320.dgn<br>4 V191441-CI-DG-4321.dgn                             | CH 10860<br>CH 10880<br>CH 10900<br>CH 10920                                                                                                                                                                         | 3 V191441-CI-DG-5370.dgn<br>3 V191441-CI-DG-5371.dgn<br>3 V191441-CI-DG-5380.dgn                                 | RETAINING WALL PROFILE - SHEET 2<br>KERB SETOUT TABLES - SHEET 1 |                                                                       |                             |                                |                                                                                          |
| 4 V191441-CI-DG-4316.dgn<br>4 V191441-CI-DG-4317.dgn<br>4 V191441-CI-DG-4318.dgn<br>4 V191441-CI-DG-4319.dgn<br>4 V191441-CI-DG-4320.dgn<br>4 V191441-CI-DG-4321.dgn                             | CH 10860<br>CH 10880<br>CH 10900<br>CH 10920<br>CH 10940                                                                                                                                                             | 3 V191441-CI-DG-5370.dgn<br>3 V191441-CI-DG-5371.dgn<br>3 V191441-CI-DG-5380.dgn<br>3 V191441-CI-DG-5381.dgn     | RETAINING WALL PROFILE - SHEET 2<br>KERB SETOUT TABLES - SHEET 1 |                                                                       |                             | CARDINIA SHIRE COUNCIL         |                                                                                          |
| 4 V191441-CI-DG-4316.dgn<br>4 V191441-CI-DG-4317.dgn<br>4 V191441-CI-DG-4318.dgn<br>4 V191441-CI-DG-4319.dgn<br>4 V191441-CI-DG-4320.dgn<br>4 V191441-CI-DG-4321.dgn                             | CH 10860 CH 10880 CH 10900 CH 10920 CH 10940  © Cardno Limited All Rights Resenthis document is produced by Cardno Limited.                                                                                          | 3 V1914 41-CI-DG-5370.dgn<br>3 V1914 41-CI-DG-5371.dgn<br>3 V1914 41-CI-DG-5380.dgn<br>3 V1914 41-CI-DG-5381.dgn | RETAINING WALL PROFILE - SHEET 2<br>KERB SETOUT TABLES - SHEET 1 | ( ) Cardno                                                            | Designed Project            | at CSC                         |                                                                                          |
| 4 V191441-CI-DG-4316.dgn<br>4 V191441-CI-DG-4317.dgn<br>4 V191441-CI-DG-4318.dgn<br>4 V191441-CI-DG-4319.dgn<br>4 V191441-CI-DG-4320.dgn<br>4 V191441-CI-DG-4322.dgn<br>4 V191441-CI-DG-4322.dgn | CH 10860 CH 10880 CH 10900 CH 10920 CH 10940  © Cardno Limited All Rights Reser This document is produced by Cardno Limite benefit of and use by the client in accounce of the retainer. Cardno Limited does not and | 3 V1914 41-CI-DG-5370.dgn<br>3 V1914 41-CI-DG-5371.dgn<br>3 V1914 41-CI-DG-5380.dgn<br>3 V1914 41-CI-DG-5381.dgn | RETAINING WALL PROFILE - SHEET 2<br>KERB SETOUT TABLES - SHEET 1 | Cardno                                                                | Designed Project C.MENDOZA  |                                |                                                                                          |
| 4 V191441-CI-DG-4316.dgn<br>4 V191441-CI-DG-4317.dgn<br>4 V191441-CI-DG-4318.dgn<br>4 V191441-CI-DG-4319.dgn<br>4 V191441-CI-DG-4320.dgn<br>4 V191441-CI-DG-4321.dgn                             | CH 10860 CH 10980 CH 10900 CH 10920 CH 10940  © Cardno Limited All Rights Resen This document is produced by Cardno Limited benefit of and use by the client in accordance                                           | 3 V1914 41-CI-DG-5370.dgn<br>3 V1914 41-CI-DG-5371.dgn<br>3 V1914 41-CI-DG-5380.dgn<br>3 V1914 41-CI-DG-5381.dgn | RETAINING WALL PROFILE - SHEET 2<br>KERB SETOUT TABLES - SHEET 1 | ABN-47 106 610 913 S01 Swanston Street, Melbourne, VIC Australia 3000 | Designed C.MENDOZA  Checked | CSC<br>PART C - STATION STREET | Status FOR TENDEF NOT TO BE USED FOR CONSTRUCTION Date 23.02.21 Scale NTS Drawlog Number |