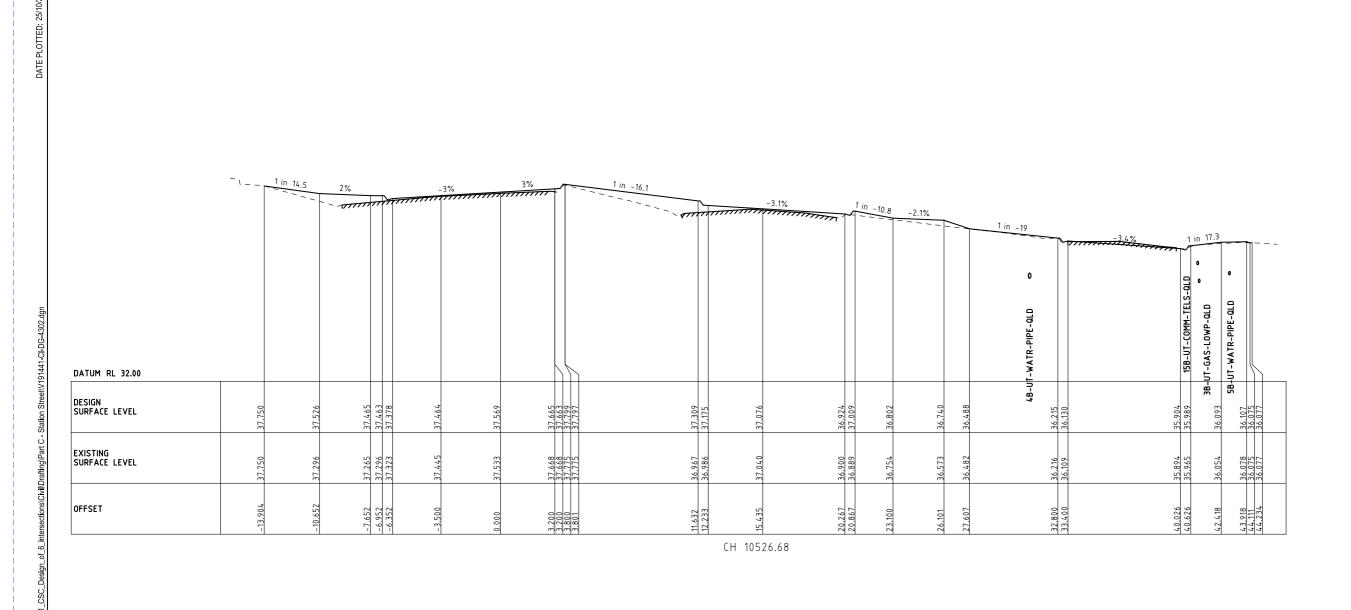

| CIVIL DRAWINGS                                                                                                                                                                                   |                                                                                                                                                                                                                      |                                                                                                                  |                                                                  |                                                                       |                             | TRAFFIC DRAWINGS               |                                                                                          |
|--------------------------------------------------------------------------------------------------------------------------------------------------------------------------------------------------|----------------------------------------------------------------------------------------------------------------------------------------------------------------------------------------------------------------------|------------------------------------------------------------------------------------------------------------------|------------------------------------------------------------------|-----------------------------------------------------------------------|-----------------------------|--------------------------------|------------------------------------------------------------------------------------------|
| REV DRAWING NO.                                                                                                                                                                                  | DESCRIPTION                                                                                                                                                                                                          | REV DRAWING NO.                                                                                                  | DESCRIPTION                                                      | REV DRAWING NO.                                                       | DESCRIPTION                 | REV DRAWING NO.                | DESCRIPTION                                                                              |
| 4 V191441-CI-DG-0300.dgn                                                                                                                                                                         | COVER SHEET                                                                                                                                                                                                          | CROSS SECTIONS                                                                                                   |                                                                  | PAVEMENT PLANS A                                                      | AND PROFILES                | FUNCTIONAL LAYOUT              | PLANS                                                                                    |
| 4 V191441-CI-DG-0301.dgn                                                                                                                                                                         | TABLE OF CONTENTS                                                                                                                                                                                                    | 4 V191441-CI-DG-4323.dgn                                                                                         | CH 10960                                                         | 4 V191441-CI-DG-6301.dgn                                              | PAVEMENT PLAN - SHEET 1     | 8 V191441-TR-DG-2601.dgn       | SHEET 1 OF 5                                                                             |
| 3 V191441-CI-DG-0302.dgn                                                                                                                                                                         | CIVIL LEGEND                                                                                                                                                                                                         | 4 V191441-CI-DG-4324.dqn                                                                                         | CH 10960<br>CH 10962.35                                          | 4 V191441-CI-DG-6302.dgn                                              | PAVEMENT PLAN - SHEET 2     | 8 V191441-TR-DG-2602.dgn       | SHEET 2 OF 5                                                                             |
| 3 V191441-CI-DG-0303.dgn                                                                                                                                                                         | GENERAL NOTES                                                                                                                                                                                                        | 4 V191441-CI-DG-4325.dgn                                                                                         | CH 10902.33<br>CH 10974.1                                        | 4 V191441-CI-DG-6303.dgn                                              | PAVEMENT PLAN - SHEET 3     | 8 V191441-TR-DG-2603.dgn       | SHEET 3 OF 5                                                                             |
| TYPICAL CROSS SECT                                                                                                                                                                               |                                                                                                                                                                                                                      | 4 V191441-CI-DG-4326.dqn                                                                                         | CH 10974.1<br>CH 10980 & CH 11000                                | 4 V191441-CI-DG-6304.dgn                                              | PAVEMENT PLAN - SHEET 4     | 8 V191441-TR-DG-2604.dgn       | SHEET 4 OF 5                                                                             |
| 5 V191441-CI-DG-1301.dgn                                                                                                                                                                         | TYPICAL SECTION - SHEET 1                                                                                                                                                                                            | 4 V191441-CI-DG-4327.dgn                                                                                         |                                                                  | 4 V191441-CI-DG-6305.dgn                                              | PAVEMENT PLAN - SHEET 5     | 8 V191441-TR-DG-2605.dgn       | SHEET 5 OF 5                                                                             |
| 5 V191441-CI-DG-1302.dgn                                                                                                                                                                         | TYPICAL SECTION - SHEET 2                                                                                                                                                                                            | 4 V191441-CI-DG-4328.dgn                                                                                         | CH 11020                                                         | 4 V191441-CI-DG-6306.dgn                                              | PAVEMENT PLAN - SHEET 6     |                                |                                                                                          |
| 5 V191441-CI-DG-1303.dgn                                                                                                                                                                         | TYPICAL SECTION - SHEET 3                                                                                                                                                                                            | 4 V191441-CI-DG-4329.dgn                                                                                         | CH 11023.06                                                      |                                                                       |                             | SIGNAGE AND LINEMA             | ARKING PLANS                                                                             |
| 5 V191441-CI-DG-1304.dgn                                                                                                                                                                         | TYPICAL SECTION - SHEET 4                                                                                                                                                                                            | 4 V191441-CI-DG-4330.dqn                                                                                         | CH 11030.8                                                       | PAVEMENT DETAILS                                                      |                             | 5 V191441-TR-DG-7011.dgn       | SHEET 1 OF 6                                                                             |
|                                                                                                                                                                                                  |                                                                                                                                                                                                                      | 4 V191441-CI-DG-4331.dqn                                                                                         | CH 11032.56                                                      | 4 V191441-CI-DG-6350.dgn                                              | PAVEMENT DETAILS            | 5 V191441-TR-DG-7012.dgn       | SHEET 2 OF 6                                                                             |
| GEOMETRIC PLANS                                                                                                                                                                                  |                                                                                                                                                                                                                      | 4 V191441-CI-DG-4332.dgn                                                                                         | CH 11040                                                         | 4 V191441-CI-DG-6351.dgn                                              | PAVEMENT JOINT DETAILS      | 5 V191441-TR-DG-7013.dgn       | SHEET 3 OF 6                                                                             |
| 4 V191441-CI-DG-1351.dgn                                                                                                                                                                         | GEOMETRIC PLAN - SHEET 1                                                                                                                                                                                             | 4 V191441-CI-DG-4333.dqn                                                                                         | CH 11060 & 11080                                                 | _                                                                     |                             | 5 V191441-TR-DG-7014.dgn       | SHEET 4 OF 6                                                                             |
| 4 V191441-CI-DG-1352.dgn                                                                                                                                                                         | GEOMETRIC PLAN - SHEET 2                                                                                                                                                                                             | 4 V 191441-C1-DG-4535.ugii                                                                                       | CH 50000 & CH 50020<br>CH 50040 & CH 50060                       | DRAINAGE PLANS                                                        |                             | 5 V191441-TR-DG-7015.dgn       | SHEET 5 OF 6                                                                             |
| 4 V191441-CI-DG-1353.dgn                                                                                                                                                                         | GEOMETRIC PLAN - SHEET 3                                                                                                                                                                                             | 4 V191441-CI-DG-4334.dgn                                                                                         | CH 50061.69, 50080<br>& CH 50090.68                              | 4 V191441-CI-DG-7301.dgn                                              | DRAINAGE PLAN - SHEET 1     | 5 V191441-TR-DG-7016.dgn       | SHEET 6 OF 6                                                                             |
|                                                                                                                                                                                                  |                                                                                                                                                                                                                      |                                                                                                                  |                                                                  | 4 V191441-CI-DG-7302.dgn                                              | DRAINAGE PLAN - SHEET 2     |                                |                                                                                          |
|                                                                                                                                                                                                  |                                                                                                                                                                                                                      | 4 V191441-CI-DG-4335.dgn                                                                                         | CH 50100                                                         | 4 V191441-CI-DG-7303.dqn                                              | DRAINAGE PLAN - SHEET 3     | TRAFFIC SIGNAL PLA             | .N                                                                                       |
| ALIGNMENT PLANS                                                                                                                                                                                  |                                                                                                                                                                                                                      | 4 V191441-CI-DG-4336.dgn                                                                                         | CH 50120 & CH 50133.66                                           | 4 V191441-CI-DG-7304.dgn                                              | DRAINAGE PLAN - SHEET 4     | 4 V191441-TR-DG-7201.dgn       | SHEET 1 OF 1                                                                             |
| 5 V191441-CI-DG-2300.dgn                                                                                                                                                                         | ALIGNMENT PLANS - KEY PLAN                                                                                                                                                                                           | 4 V191441-CI-DG-4337.dgn                                                                                         | CH 50138.3                                                       | 4 V191441-CI-DG-7305.dgn                                              | DRAINAGE PLAN - SHEET 5     |                                |                                                                                          |
| 5 V191441-CI-DG-2301.dgn                                                                                                                                                                         | CH 10520 - CH 10708- SHEET 1                                                                                                                                                                                         | 4 V191441-CI-DG-4338.dgn                                                                                         | CH 50140 & CH 50160                                              | 4 V191441-CI-DG-7306.dqn                                              | DRAINAGE PLAN - SHEET 6     | LIGHTING DESIGN PLA            |                                                                                          |
| 5 V191441-CI-DG-2302.dgn                                                                                                                                                                         | CH 10707 - CH 10890 - SHEET 2                                                                                                                                                                                        | 4 V191441-CI-DG-4339.dgn                                                                                         | CH 50180 & CH 50200                                              |                                                                       | 3 5                         | 1 VE15-0337839-003             | PUBLIC LIGHTING PLAN                                                                     |
| 5 V191441-CI-DG-2303.dgn                                                                                                                                                                         | CH 10890 - CH 10996- SHEET 3                                                                                                                                                                                         | 4 V191441-CI-DG-4340.dgn                                                                                         | CH 50220                                                         | DRAINAGE LONGITUDI                                                    | INAL SECTIONS               |                                |                                                                                          |
| 5 V191441-CI-DG-2304.dgn                                                                                                                                                                         | CH 10996 - CH 11123 - SHEET 4                                                                                                                                                                                        | 4 V191441-CI-DG-4341.dgn                                                                                         | CH 50240 & CH 50250.7                                            | 3 V191441-CI-DG-7351.dgn                                              | DRAINAGE PLAN - SHEET 1     |                                |                                                                                          |
| 5 V191441-CI-DG-2305.dgn                                                                                                                                                                         | CH 50000 - CH 50126- SHEET 5                                                                                                                                                                                         | 4 V191441-CI-DG-4342.dgn                                                                                         | CH 50260 & CH 50280<br>CH 50300 & CH 50320                       | 3 V191441-CI-DG-7352.dgn                                              | DRAINAGE PLAN - SHEET 2     |                                |                                                                                          |
| 5 V 1914 41-CI-DG-2306.dgn                                                                                                                                                                       | CH 50242 - CH 50335.479 - SHEET 6                                                                                                                                                                                    | 4 V191441-CI-DG-4343.dgn                                                                                         | CH 50300 & CH 50320                                              | 3 V191441-CI-DG-7353.dgn                                              | DRAINAGE PLAN - SHEET 3     |                                |                                                                                          |
|                                                                                                                                                                                                  |                                                                                                                                                                                                                      |                                                                                                                  |                                                                  | 3 V191441-CI-DG-7354.dgn                                              | DRAINAGE PLAN - SHEET 4     |                                |                                                                                          |
| LONGITUDINAL SECTIO                                                                                                                                                                              | INS                                                                                                                                                                                                                  |                                                                                                                  |                                                                  | 3 V191441-CI-DG-7355.dqn                                              | DRAINAGE PLAN - SHEET 5     |                                |                                                                                          |
| 4 V191441-CI-DG-3301.dgn                                                                                                                                                                         | CH 10520 - CH 10820 - SHEET 1                                                                                                                                                                                        | SETOUT PLANS AND                                                                                                 | DETAILS                                                          | 3 V191441-CI-DG-7356.dqn                                              | DRAINAGE PLAN - SHEET 6     |                                |                                                                                          |
| 4 V191441-CI-DG-3302.dgn                                                                                                                                                                         | CH 10820 - CH 11103.711 - SHEET 2                                                                                                                                                                                    | 3 V191441-CI-DG-5301.dgn                                                                                         | SETOUT PLAN - SHEET 1                                            | 3 V191441-CI-DG-7357.dgn                                              | DRAINAGE PLAN - SHEET 7     |                                |                                                                                          |
| 4 V191441-CI-DG-3303.dgn                                                                                                                                                                         | CH 20520 - CH 20820 - SHEET 3                                                                                                                                                                                        | 3 V191441-CI-DG-5302.dgn                                                                                         | SETOUT PLAN - SHEET 2                                            | 3 V191441-CI-DG-7358.dgn                                              | DRAINAGE PLAN - SHEET 8     |                                |                                                                                          |
| 4 V191441-CI-DG-3304.dgn                                                                                                                                                                         | CH 20820 - CH 21112.313 - SHEET 4                                                                                                                                                                                    | 3 V191441-CI-DG-5303.dgn                                                                                         | SETOUT PLAN - SHEET 3                                            | 3 V191441-CI-DG-7359.dgn                                              | DRAINAGE PLAN - SHEET 9     |                                |                                                                                          |
| 4 V191441-CI-DG-3305.dgn                                                                                                                                                                         | CH 50000 - CH 50300 - SHEET 5                                                                                                                                                                                        | 3 V191441-CI-DG-5304.dgn                                                                                         | SETOUT PLAN - SHEET 4                                            | 3 V191441-CI-DG-7360.dgn                                              | DRAINAGE PLAN - SHEET 10    |                                |                                                                                          |
| 4 V191441-CI-DG-3306.dgn                                                                                                                                                                         | CH 50300 - CH 50355.479 - SHEET 6                                                                                                                                                                                    | 3 V191441-CI-DG-5305.dgn                                                                                         | SETOUT PLAN - SHEET 5                                            | 3 V191441-CI-DG-7361.dqn                                              | DRAINAGE PLAN - SHEET 11    |                                |                                                                                          |
| 4 V191441-CI-DG-3307.dgn                                                                                                                                                                         | CH 60000 - CH 60300 - SHEET 7                                                                                                                                                                                        | 3 V191441-CI-DG-5306.dgn                                                                                         | SETOUT PLAN - SHEET 6                                            | 3 V191441-CI-DG-7361.dgii                                             | PIT SCHEDULE                |                                |                                                                                          |
| 4 V191441-CI-DG-3308.dgn                                                                                                                                                                         | CH 60300 - CH 60335.567 - SHEET 8                                                                                                                                                                                    | 3 V191441-CI-DG-5307.dgn                                                                                         | RETAINING WALL SETOUT<br>PLAN & DETAILS                          | y 171441-C1-00-7302.agii                                              | THE SCHEDOLL                |                                |                                                                                          |
| CDOCC CECTIONS                                                                                                                                                                                   |                                                                                                                                                                                                                      |                                                                                                                  |                                                                  | SERVICE COORDINATION                                                  | ON PLANS                    |                                |                                                                                          |
| CROSS SECTIONS                                                                                                                                                                                   |                                                                                                                                                                                                                      | LIP PROFILE AND K                                                                                                | ERB SETOUT TABLES                                                | 4 V191441-CI-DG-9301.dqn                                              | SERVICE COORDINATION PLAN   | - SHFFT 1                      |                                                                                          |
| 4 V191441-CI-DG-4301.dgn                                                                                                                                                                         | CH 10520                                                                                                                                                                                                             | 3 V191441-CI-DG-5351.dgn                                                                                         | LIP PROFILE - SHEET 1                                            | 4 V191441-CI-DG-9302.dgn                                              | SERVICE COORDINATION PLAN   |                                |                                                                                          |
| 4 V191441-CI-DG-4302.dgn                                                                                                                                                                         | CH 10526.68                                                                                                                                                                                                          | 3 V191441-CI-DG-5352.dgn                                                                                         | LIP PROFILE - SHEET 2                                            | 4 V191441-CI-DG-9303.dgn                                              | SERVICE COORDINATION PLAN   |                                |                                                                                          |
| 4 V191441-CI-DG-4303.dgn                                                                                                                                                                         | CH 10540                                                                                                                                                                                                             | 3 V191441-CI-DG-5353.dgn                                                                                         | LIP PROFILE - SHEET 3                                            | 4 V191441-CI-DG-9304.dgn                                              | SERVICE COORDINATION PLAN   |                                |                                                                                          |
| 4 V191441-CI-DG-4304.dgn                                                                                                                                                                         | CH 10560                                                                                                                                                                                                             | 3 V191441-CI-DG-5354.dgn                                                                                         | LIP PROFILE - SHEET 4                                            | 4 V191441-CI-DG-9305.dgn                                              | SERVICE COORDINATION PLAN   |                                |                                                                                          |
| 4 V191441-CI-DG-4305.dgn                                                                                                                                                                         | CH 10578.98                                                                                                                                                                                                          | 3 V191441-CI-DG-5355.dgn                                                                                         | LIP PROFILE - SHEET 5                                            | 4 V191441-CI-DG-9306.dqn                                              | SERVICE COORDINATION PLAN   |                                |                                                                                          |
| 4 V191441-CI-DG-4306.dgn                                                                                                                                                                         | CH 10580                                                                                                                                                                                                             | 3 V191441-CI-DG-5356.dgn                                                                                         | LIP PROFILE - SHEET 6                                            | 4 V171441-C1-DG-7300.dgii                                             | SERVICE COORDINATION FEAN   | - 31121 0                      |                                                                                          |
| 4 V191441-CI-DG-4307.dgn                                                                                                                                                                         | CH 10600                                                                                                                                                                                                             | 3 V191441-CI-DG-5357.dgn                                                                                         | LIP PROFILE - SHEET 7                                            |                                                                       |                             |                                |                                                                                          |
| 4 V191441-CI-DG-4308.dgn                                                                                                                                                                         | CH 10620                                                                                                                                                                                                             | 3 V191441-CI-DG-5358.dgn                                                                                         | LIP PROFILE - SHEET 8                                            |                                                                       |                             |                                |                                                                                          |
| 4 V191441-CI-DG-4309.dgn                                                                                                                                                                         | CH 10640<br>CH 10660                                                                                                                                                                                                 | 3 V191441-CI-DG-5359.dgn                                                                                         | LIP PROFILE - SHEET 9                                            |                                                                       |                             |                                |                                                                                          |
| 4 V191441-CI-DG-4310.dgn                                                                                                                                                                         | CH 10680                                                                                                                                                                                                             | 3 V191441-CI-DG-5360.dgn                                                                                         | LIP PROFILE - SHEET 10                                           |                                                                       |                             |                                |                                                                                          |
| 4 V191441-CI-DG-4311.dgn                                                                                                                                                                         | CH 10720                                                                                                                                                                                                             | 3 V191441-CI-DG-5361.dgn                                                                                         | LIP PROFILE - SHEET 11                                           |                                                                       |                             |                                |                                                                                          |
| 4 V191441-CI-DG-4312.dgn                                                                                                                                                                         |                                                                                                                                                                                                                      | 3 V191441-CI-DG-5362.dgn                                                                                         | LIP PROFILE - SHEET 12                                           |                                                                       |                             |                                |                                                                                          |
| 4 V191441-CI-DG-4313.dgn                                                                                                                                                                         | CH 10740                                                                                                                                                                                                             | 3 V191441-CI-DG-5363.dqn                                                                                         | LIP PROFILE - SHEET 13                                           |                                                                       |                             |                                |                                                                                          |
| 4 V191441-CI-DG-4314.dgn                                                                                                                                                                         | CH 10780                                                                                                                                                                                                             | 3 V191441-CI-DG-5364.dgn                                                                                         | LIP PROFILE - SHEET 14                                           |                                                                       |                             |                                |                                                                                          |
|                                                                                                                                                                                                  | CH 10800                                                                                                                                                                                                             | 3 V191441-CI-DG-5365.dgn                                                                                         | LIP PROFILE - SHEET 15                                           |                                                                       |                             |                                |                                                                                          |
| 4 V191441-CI-DG-4315.dgn                                                                                                                                                                         | CH 10820                                                                                                                                                                                                             | 3 V191441-CI-DG-5366.dgn                                                                                         | LIP PROFILE - SHEET 16                                           |                                                                       |                             |                                |                                                                                          |
| 4 V191441-CI-DG-4316.dgn                                                                                                                                                                         |                                                                                                                                                                                                                      | 3 V 191441-CI-DG-5366.agn<br>3 V191441-CI-DG-5367.dgn                                                            | LIP PROFILE - SHEET 17                                           |                                                                       |                             |                                |                                                                                          |
| 4 V191441-CI-DG-4316.dgn<br>4 V191441-CI-DG-4317.dgn                                                                                                                                             | CH 10840<br>CH 10860                                                                                                                                                                                                 |                                                                                                                  | LIF FRUITLE - SHEET 1/                                           |                                                                       |                             |                                |                                                                                          |
| 4 V191441-CI-DG-4316.dgn<br>4 V191441-CI-DG-4317.dgn<br>4 V191441-CI-DG-4318.dgn                                                                                                                 | CH 10860                                                                                                                                                                                                             | •                                                                                                                | DETAINING WALL DOOR CHEET 4                                      |                                                                       |                             |                                |                                                                                          |
| 4 V191441-CI-DG-4316.dgn<br>4 V191441-CI-DG-4317.dgn<br>4 V191441-CI-DG-4318.dgn<br>4 V191441-CI-DG-4319.dgn                                                                                     | CH 10860<br>CH 10880                                                                                                                                                                                                 | 3 V191441-CI-DG-5370.dgn                                                                                         | RETAINING WALL PROFILE - SHEET 1                                 |                                                                       |                             |                                |                                                                                          |
| 4 V191441-CI-DG-4316.dgn<br>4 V191441-CI-DG-4317.dgn<br>4 V191441-CI-DG-4318.dgn<br>4 V191441-CI-DG-4319.dgn<br>4 V191441-CI-DG-4320.dgn                                                         | CH 10860<br>CH 10880<br>CH 10900                                                                                                                                                                                     | 3 V191441-CI-DG-5370.dgn<br>3 V191441-CI-DG-5371.dgn                                                             | RETAINING WALL PROFILE - SHEET 2                                 |                                                                       |                             |                                |                                                                                          |
| 4 V191441-CI-DG-4316.dgn<br>4 V191441-CI-DG-4317.dgn<br>4 V191441-CI-DG-4318.dgn<br>4 V191441-CI-DG-4319.dgn<br>4 V191441-CI-DG-4320.dgn<br>4 V191441-CI-DG-4321.dgn                             | CH 10860<br>CH 10880<br>CH 10900<br>CH 10920                                                                                                                                                                         | 3 V191441-CI-DG-5370.dgn<br>3 V191441-CI-DG-5371.dgn<br>3 V191441-CI-DG-5380.dgn                                 | RETAINING WALL PROFILE - SHEET 2<br>KERB SETOUT TABLES - SHEET 1 |                                                                       |                             |                                |                                                                                          |
| 4 V191441-CI-DG-4316.dgn<br>4 V191441-CI-DG-4317.dgn<br>4 V191441-CI-DG-4318.dgn<br>4 V191441-CI-DG-4319.dgn<br>4 V191441-CI-DG-4320.dgn                                                         | CH 10860<br>CH 10880<br>CH 10900                                                                                                                                                                                     | 3 V191441-CI-DG-5370.dgn<br>3 V191441-CI-DG-5371.dgn                                                             | RETAINING WALL PROFILE - SHEET 2                                 |                                                                       |                             |                                |                                                                                          |
| 4 V191441-CI-DG-4316.dgn<br>4 V191441-CI-DG-4317.dgn<br>4 V191441-CI-DG-4318.dgn<br>4 V191441-CI-DG-4319.dgn<br>4 V191441-CI-DG-4320.dgn<br>4 V191441-CI-DG-4321.dgn                             | CH 10860<br>CH 10880<br>CH 10900<br>CH 10920                                                                                                                                                                         | 3 V191441-CI-DG-5370.dgn<br>3 V191441-CI-DG-5371.dgn<br>3 V191441-CI-DG-5380.dgn                                 | RETAINING WALL PROFILE - SHEET 2<br>KERB SETOUT TABLES - SHEET 1 |                                                                       |                             |                                |                                                                                          |
| 4 V191441-CI-DG-4316.dgn<br>4 V191441-CI-DG-4317.dgn<br>4 V191441-CI-DG-4318.dgn<br>4 V191441-CI-DG-4319.dgn<br>4 V191441-CI-DG-4320.dgn<br>4 V191441-CI-DG-4321.dgn                             | CH 10860<br>CH 10880<br>CH 10900<br>CH 10920<br>CH 10940                                                                                                                                                             | 3 V191441-CI-DG-5370.dgn<br>3 V191441-CI-DG-5371.dgn<br>3 V191441-CI-DG-5380.dgn<br>3 V191441-CI-DG-5381.dgn     | RETAINING WALL PROFILE - SHEET 2<br>KERB SETOUT TABLES - SHEET 1 |                                                                       |                             | CARDINIA SHIRE COUNCIL         |                                                                                          |
| 4 V191441-CI-DG-4316.dgn<br>4 V191441-CI-DG-4317.dgn<br>4 V191441-CI-DG-4318.dgn<br>4 V191441-CI-DG-4319.dgn<br>4 V191441-CI-DG-4320.dgn<br>4 V191441-CI-DG-4321.dgn                             | CH 10860 CH 10880 CH 10900 CH 10920 CH 10940  © Cardno Limited All Rights Resenthis document is produced by Cardno Limited.                                                                                          | 3 V1914 41-CI-DG-5370.dgn<br>3 V1914 41-CI-DG-5371.dgn<br>3 V1914 41-CI-DG-5380.dgn<br>3 V1914 41-CI-DG-5381.dgn | RETAINING WALL PROFILE - SHEET 2<br>KERB SETOUT TABLES - SHEET 1 | ( ) Cardno                                                            | Designed Project            | at CSC                         |                                                                                          |
| 4 V191441-CI-DG-4316.dgn<br>4 V191441-CI-DG-4317.dgn<br>4 V191441-CI-DG-4318.dgn<br>4 V191441-CI-DG-4319.dgn<br>4 V191441-CI-DG-4320.dgn<br>4 V191441-CI-DG-4322.dgn<br>4 V191441-CI-DG-4322.dgn | CH 10860 CH 10880 CH 10900 CH 10920 CH 10940  © Cardno Limited All Rights Reser This document is produced by Cardno Limite benefit of and use by the client in accounce of the retainer. Cardno Limited does not and | 3 V1914 41-CI-DG-5370.dgn<br>3 V1914 41-CI-DG-5371.dgn<br>3 V1914 41-CI-DG-5380.dgn<br>3 V1914 41-CI-DG-5381.dgn | RETAINING WALL PROFILE - SHEET 2<br>KERB SETOUT TABLES - SHEET 1 | Cardno                                                                | Designed Project C.MENDOZA  |                                |                                                                                          |
| 4 V191441-CI-DG-4316.dgn<br>4 V191441-CI-DG-4317.dgn<br>4 V191441-CI-DG-4318.dgn<br>4 V191441-CI-DG-4319.dgn<br>4 V191441-CI-DG-4320.dgn<br>4 V191441-CI-DG-4321.dgn                             | CH 10860 CH 10980 CH 10900 CH 10920 CH 10940  © Cardno Limited All Rights Resen This document is produced by Cardno Limited benefit of and use by the client in accordance                                           | 3 V1914 41-CI-DG-5370.dgn<br>3 V1914 41-CI-DG-5371.dgn<br>3 V1914 41-CI-DG-5380.dgn<br>3 V1914 41-CI-DG-5381.dgn | RETAINING WALL PROFILE - SHEET 2<br>KERB SETOUT TABLES - SHEET 1 | ABN-47 106 610 913 S01 Swanston Street, Melbourne, VIC Australia 3000 | Designed C.MENDOZA  Checked | CSC<br>PART C - STATION STREET | Status FOR TENDEF NOT TO BE USED FOR CONSTRUCTION Date 23.02.21 Scale NTS Drawlog Number |