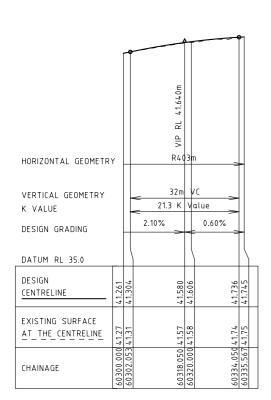

| CIVIL DRAWINGS                                                                                                                                                                                   |                                                                                                                                                                                                                      |                                                                                                                  |                                                                  |                                                                       |                             | TRAFFIC DRAWINGS               |                                                                                          |
|--------------------------------------------------------------------------------------------------------------------------------------------------------------------------------------------------|----------------------------------------------------------------------------------------------------------------------------------------------------------------------------------------------------------------------|------------------------------------------------------------------------------------------------------------------|------------------------------------------------------------------|-----------------------------------------------------------------------|-----------------------------|--------------------------------|------------------------------------------------------------------------------------------|
| REV DRAWING NO.                                                                                                                                                                                  | DESCRIPTION                                                                                                                                                                                                          | REV DRAWING NO.                                                                                                  | DESCRIPTION                                                      | REV DRAWING NO.                                                       | DESCRIPTION                 | REV DRAWING NO.                | DESCRIPTION                                                                              |
| 4 V191441-CI-DG-0300.dgn                                                                                                                                                                         | COVER SHEET                                                                                                                                                                                                          | CROSS SECTIONS                                                                                                   |                                                                  | PAVEMENT PLANS A                                                      | AND PROFILES                | FUNCTIONAL LAYOUT              | PLANS                                                                                    |
| 4 V191441-CI-DG-0301.dgn                                                                                                                                                                         | TABLE OF CONTENTS                                                                                                                                                                                                    | 4 V191441-CI-DG-4323.dgn                                                                                         | CH 10960                                                         | 4 V191441-CI-DG-6301.dgn                                              | PAVEMENT PLAN - SHEET 1     | 8 V191441-TR-DG-2601.dgn       | SHEET 1 OF 5                                                                             |
| 3 V191441-CI-DG-0302.dgn                                                                                                                                                                         | CIVIL LEGEND                                                                                                                                                                                                         | 4 V191441-CI-DG-4324.dqn                                                                                         | CH 10960<br>CH 10962.35                                          | 4 V191441-CI-DG-6302.dgn                                              | PAVEMENT PLAN - SHEET 2     | 8 V191441-TR-DG-2602.dgn       | SHEET 2 OF 5                                                                             |
| 3 V191441-CI-DG-0303.dgn                                                                                                                                                                         | GENERAL NOTES                                                                                                                                                                                                        | 4 V191441-CI-DG-4325.dgn                                                                                         | CH 10902.33<br>CH 10974.1                                        | 4 V191441-CI-DG-6303.dgn                                              | PAVEMENT PLAN - SHEET 3     | 8 V191441-TR-DG-2603.dgn       | SHEET 3 OF 5                                                                             |
| TYPICAL CROSS SECT                                                                                                                                                                               |                                                                                                                                                                                                                      | 4 V191441-CI-DG-4326.dqn                                                                                         | CH 10974.1<br>CH 10980 & CH 11000                                | 4 V191441-CI-DG-6304.dgn                                              | PAVEMENT PLAN - SHEET 4     | 8 V191441-TR-DG-2604.dgn       | SHEET 4 OF 5                                                                             |
| 5 V191441-CI-DG-1301.dgn                                                                                                                                                                         | TYPICAL SECTION - SHEET 1                                                                                                                                                                                            | 4 V191441-CI-DG-4327.dgn                                                                                         |                                                                  | 4 V191441-CI-DG-6305.dgn                                              | PAVEMENT PLAN - SHEET 5     | 8 V191441-TR-DG-2605.dgn       | SHEET 5 OF 5                                                                             |
| 5 V191441-CI-DG-1302.dgn                                                                                                                                                                         | TYPICAL SECTION - SHEET 2                                                                                                                                                                                            | 4 V191441-CI-DG-4328.dgn                                                                                         | CH 11020                                                         | 4 V191441-CI-DG-6306.dgn                                              | PAVEMENT PLAN - SHEET 6     |                                |                                                                                          |
| 5 V191441-CI-DG-1303.dgn                                                                                                                                                                         | TYPICAL SECTION - SHEET 3                                                                                                                                                                                            | 4 V191441-CI-DG-4329.dgn                                                                                         | CH 11023.06                                                      |                                                                       |                             | SIGNAGE AND LINEMA             | ARKING PLANS                                                                             |
| 5 V191441-CI-DG-1304.dgn                                                                                                                                                                         | TYPICAL SECTION - SHEET 4                                                                                                                                                                                            | 4 V191441-CI-DG-4330.dqn                                                                                         | CH 11030.8                                                       | PAVEMENT DETAILS                                                      |                             | 5 V191441-TR-DG-7011.dgn       | SHEET 1 OF 6                                                                             |
|                                                                                                                                                                                                  |                                                                                                                                                                                                                      | 4 V191441-CI-DG-4331.dqn                                                                                         | CH 11032.56                                                      | 4 V191441-CI-DG-6350.dgn                                              | PAVEMENT DETAILS            | 5 V191441-TR-DG-7012.dgn       | SHEET 2 OF 6                                                                             |
| GEOMETRIC PLANS                                                                                                                                                                                  |                                                                                                                                                                                                                      | 4 V191441-CI-DG-4332.dgn                                                                                         | CH 11040                                                         | 4 V191441-CI-DG-6351.dgn                                              | PAVEMENT JOINT DETAILS      | 5 V191441-TR-DG-7013.dgn       | SHEET 3 OF 6                                                                             |
| 4 V191441-CI-DG-1351.dgn                                                                                                                                                                         | GEOMETRIC PLAN - SHEET 1                                                                                                                                                                                             | 4 V191441-CI-DG-4333.dqn                                                                                         | CH 11060 & 11080                                                 | _                                                                     |                             | 5 V191441-TR-DG-7014.dgn       | SHEET 4 OF 6                                                                             |
| 4 V191441-CI-DG-1352.dgn                                                                                                                                                                         | GEOMETRIC PLAN - SHEET 2                                                                                                                                                                                             | 4 V 191441-C1-DG-4535.ugii                                                                                       | CH 50000 & CH 50020<br>CH 50040 & CH 50060                       | DRAINAGE PLANS                                                        |                             | 5 V191441-TR-DG-7015.dgn       | SHEET 5 OF 6                                                                             |
| 4 V191441-CI-DG-1353.dgn                                                                                                                                                                         | GEOMETRIC PLAN - SHEET 3                                                                                                                                                                                             | 4 V191441-CI-DG-4334.dgn                                                                                         | CH 50061.69, 50080<br>& CH 50090.68                              | 4 V191441-CI-DG-7301.dgn                                              | DRAINAGE PLAN - SHEET 1     | 5 V191441-TR-DG-7016.dgn       | SHEET 6 OF 6                                                                             |
|                                                                                                                                                                                                  |                                                                                                                                                                                                                      |                                                                                                                  |                                                                  | 4 V191441-CI-DG-7302.dgn                                              | DRAINAGE PLAN - SHEET 2     |                                |                                                                                          |
|                                                                                                                                                                                                  |                                                                                                                                                                                                                      | 4 V191441-CI-DG-4335.dgn                                                                                         | CH 50100                                                         | 4 V191441-CI-DG-7303.dqn                                              | DRAINAGE PLAN - SHEET 3     | TRAFFIC SIGNAL PLA             | .N                                                                                       |
| ALIGNMENT PLANS                                                                                                                                                                                  |                                                                                                                                                                                                                      | 4 V191441-CI-DG-4336.dgn                                                                                         | CH 50120 & CH 50133.66                                           | 4 V191441-CI-DG-7304.dgn                                              | DRAINAGE PLAN - SHEET 4     | 4 V191441-TR-DG-7201.dgn       | SHEET 1 OF 1                                                                             |
| 5 V191441-CI-DG-2300.dgn                                                                                                                                                                         | ALIGNMENT PLANS - KEY PLAN                                                                                                                                                                                           | 4 V191441-CI-DG-4337.dgn                                                                                         | CH 50138.3                                                       | 4 V191441-CI-DG-7305.dgn                                              | DRAINAGE PLAN - SHEET 5     |                                |                                                                                          |
| 5 V191441-CI-DG-2301.dgn                                                                                                                                                                         | CH 10520 - CH 10708- SHEET 1                                                                                                                                                                                         | 4 V191441-CI-DG-4338.dgn                                                                                         | CH 50140 & CH 50160                                              | 4 V191441-CI-DG-7306.dqn                                              | DRAINAGE PLAN - SHEET 6     | LIGHTING DESIGN PLA            |                                                                                          |
| 5 V191441-CI-DG-2302.dgn                                                                                                                                                                         | CH 10707 - CH 10890 - SHEET 2                                                                                                                                                                                        | 4 V191441-CI-DG-4339.dgn                                                                                         | CH 50180 & CH 50200                                              |                                                                       | 3 5                         | 1 VE15-0337839-003             | PUBLIC LIGHTING PLAN                                                                     |
| 5 V191441-CI-DG-2303.dgn                                                                                                                                                                         | CH 10890 - CH 10996- SHEET 3                                                                                                                                                                                         | 4 V191441-CI-DG-4340.dgn                                                                                         | CH 50220                                                         | DRAINAGE LONGITUDI                                                    | INAL SECTIONS               |                                |                                                                                          |
| 5 V191441-CI-DG-2304.dgn                                                                                                                                                                         | CH 10996 - CH 11123 - SHEET 4                                                                                                                                                                                        | 4 V191441-CI-DG-4341.dgn                                                                                         | CH 50240 & CH 50250.7                                            | 3 V191441-CI-DG-7351.dgn                                              | DRAINAGE PLAN - SHEET 1     |                                |                                                                                          |
| 5 V191441-CI-DG-2305.dgn                                                                                                                                                                         | CH 50000 - CH 50126- SHEET 5                                                                                                                                                                                         | 4 V191441-CI-DG-4342.dgn                                                                                         | CH 50260 & CH 50280<br>CH 50300 & CH 50320                       | 3 V191441-CI-DG-7352.dgn                                              | DRAINAGE PLAN - SHEET 2     |                                |                                                                                          |
| 5 V 1914 41-CI-DG-2306.dgn                                                                                                                                                                       | CH 50242 - CH 50335.479 - SHEET 6                                                                                                                                                                                    | 4 V191441-CI-DG-4343.dgn                                                                                         | CH 50300 & CH 50320                                              | 3 V191441-CI-DG-7353.dgn                                              | DRAINAGE PLAN - SHEET 3     |                                |                                                                                          |
|                                                                                                                                                                                                  |                                                                                                                                                                                                                      |                                                                                                                  |                                                                  | 3 V191441-CI-DG-7354.dgn                                              | DRAINAGE PLAN - SHEET 4     |                                |                                                                                          |
| LONGITUDINAL SECTIO                                                                                                                                                                              | INS                                                                                                                                                                                                                  |                                                                                                                  |                                                                  | 3 V191441-CI-DG-7355.dqn                                              | DRAINAGE PLAN - SHEET 5     |                                |                                                                                          |
| 4 V191441-CI-DG-3301.dgn                                                                                                                                                                         | CH 10520 - CH 10820 - SHEET 1                                                                                                                                                                                        | SETOUT PLANS AND                                                                                                 | DETAILS                                                          | 3 V191441-CI-DG-7356.dqn                                              | DRAINAGE PLAN - SHEET 6     |                                |                                                                                          |
| 4 V191441-CI-DG-3302.dgn                                                                                                                                                                         | CH 10820 - CH 11103.711 - SHEET 2                                                                                                                                                                                    | 3 V191441-CI-DG-5301.dgn                                                                                         | SETOUT PLAN - SHEET 1                                            | 3 V191441-CI-DG-7357.dgn                                              | DRAINAGE PLAN - SHEET 7     |                                |                                                                                          |
| 4 V191441-CI-DG-3303.dgn                                                                                                                                                                         | CH 20520 - CH 20820 - SHEET 3                                                                                                                                                                                        | 3 V191441-CI-DG-5302.dgn                                                                                         | SETOUT PLAN - SHEET 2                                            | 3 V191441-CI-DG-7358.dgn                                              | DRAINAGE PLAN - SHEET 8     |                                |                                                                                          |
| 4 V191441-CI-DG-3304.dgn                                                                                                                                                                         | CH 20820 - CH 21112.313 - SHEET 4                                                                                                                                                                                    | 3 V191441-CI-DG-5303.dgn                                                                                         | SETOUT PLAN - SHEET 3                                            | 3 V191441-CI-DG-7359.dgn                                              | DRAINAGE PLAN - SHEET 9     |                                |                                                                                          |
| 4 V191441-CI-DG-3305.dgn                                                                                                                                                                         | CH 50000 - CH 50300 - SHEET 5                                                                                                                                                                                        | 3 V191441-CI-DG-5304.dgn                                                                                         | SETOUT PLAN - SHEET 4                                            | 3 V191441-CI-DG-7360.dgn                                              | DRAINAGE PLAN - SHEET 10    |                                |                                                                                          |
| 4 V191441-CI-DG-3306.dgn                                                                                                                                                                         | CH 50300 - CH 50355.479 - SHEET 6                                                                                                                                                                                    | 3 V191441-CI-DG-5305.dgn                                                                                         | SETOUT PLAN - SHEET 5                                            | 3 V191441-CI-DG-7361.dqn                                              | DRAINAGE PLAN - SHEET 11    |                                |                                                                                          |
| 4 V191441-CI-DG-3307.dgn                                                                                                                                                                         | CH 60000 - CH 60300 - SHEET 7                                                                                                                                                                                        | 3 V191441-CI-DG-5306.dgn                                                                                         | SETOUT PLAN - SHEET 6                                            | 3 V191441-CI-DG-7361.dgii                                             | PIT SCHEDULE                |                                |                                                                                          |
| 4 V191441-CI-DG-3308.dgn                                                                                                                                                                         | CH 60300 - CH 60335.567 - SHEET 8                                                                                                                                                                                    | 3 V191441-CI-DG-5307.dgn                                                                                         | RETAINING WALL SETOUT<br>PLAN & DETAILS                          | y 171441-C1-00-7302.agii                                              | THE SCHEDOLL                |                                |                                                                                          |
| CDOCC CECTIONS                                                                                                                                                                                   |                                                                                                                                                                                                                      |                                                                                                                  |                                                                  | SERVICE COORDINATION                                                  | ON PLANS                    |                                |                                                                                          |
| CROSS SECTIONS                                                                                                                                                                                   |                                                                                                                                                                                                                      | LIP PROFILE AND K                                                                                                | ERB SETOUT TABLES                                                | 4 V191441-CI-DG-9301.dqn                                              | SERVICE COORDINATION PLAN   | - SHFFT 1                      |                                                                                          |
| 4 V191441-CI-DG-4301.dgn                                                                                                                                                                         | CH 10520                                                                                                                                                                                                             | 3 V191441-CI-DG-5351.dgn                                                                                         | LIP PROFILE - SHEET 1                                            | 4 V191441-CI-DG-9302.dgn                                              | SERVICE COORDINATION PLAN   |                                |                                                                                          |
| 4 V191441-CI-DG-4302.dgn                                                                                                                                                                         | CH 10526.68                                                                                                                                                                                                          | 3 V191441-CI-DG-5352.dgn                                                                                         | LIP PROFILE - SHEET 2                                            | 4 V191441-CI-DG-9303.dgn                                              | SERVICE COORDINATION PLAN   |                                |                                                                                          |
| 4 V191441-CI-DG-4303.dgn                                                                                                                                                                         | CH 10540                                                                                                                                                                                                             | 3 V191441-CI-DG-5353.dgn                                                                                         | LIP PROFILE - SHEET 3                                            | 4 V191441-CI-DG-9304.dgn                                              | SERVICE COORDINATION PLAN   |                                |                                                                                          |
| 4 V191441-CI-DG-4304.dgn                                                                                                                                                                         | CH 10560                                                                                                                                                                                                             | 3 V191441-CI-DG-5354.dgn                                                                                         | LIP PROFILE - SHEET 4                                            | 4 V191441-CI-DG-9305.dgn                                              | SERVICE COORDINATION PLAN   |                                |                                                                                          |
| 4 V191441-CI-DG-4305.dgn                                                                                                                                                                         | CH 10578.98                                                                                                                                                                                                          | 3 V191441-CI-DG-5355.dgn                                                                                         | LIP PROFILE - SHEET 5                                            | 4 V191441-CI-DG-9306.dqn                                              | SERVICE COORDINATION PLAN   |                                |                                                                                          |
| 4 V191441-CI-DG-4306.dgn                                                                                                                                                                         | CH 10580                                                                                                                                                                                                             | 3 V191441-CI-DG-5356.dgn                                                                                         | LIP PROFILE - SHEET 6                                            | 4 V171441-C1-DG-7300.dgii                                             | SERVICE COORDINATION FEAN   | - 31121 0                      |                                                                                          |
| 4 V191441-CI-DG-4307.dgn                                                                                                                                                                         | CH 10600                                                                                                                                                                                                             | 3 V191441-CI-DG-5357.dgn                                                                                         | LIP PROFILE - SHEET 7                                            |                                                                       |                             |                                |                                                                                          |
| 4 V191441-CI-DG-4308.dgn                                                                                                                                                                         | CH 10620                                                                                                                                                                                                             | 3 V191441-CI-DG-5358.dgn                                                                                         | LIP PROFILE - SHEET 8                                            |                                                                       |                             |                                |                                                                                          |
| 4 V191441-CI-DG-4309.dgn                                                                                                                                                                         | CH 10640<br>CH 10660                                                                                                                                                                                                 | 3 V191441-CI-DG-5359.dgn                                                                                         | LIP PROFILE - SHEET 9                                            |                                                                       |                             |                                |                                                                                          |
| 4 V191441-CI-DG-4310.dgn                                                                                                                                                                         | CH 10680                                                                                                                                                                                                             | 3 V191441-CI-DG-5360.dgn                                                                                         | LIP PROFILE - SHEET 10                                           |                                                                       |                             |                                |                                                                                          |
| 4 V191441-CI-DG-4311.dgn                                                                                                                                                                         | CH 10720                                                                                                                                                                                                             | 3 V191441-CI-DG-5361.dgn                                                                                         | LIP PROFILE - SHEET 11                                           |                                                                       |                             |                                |                                                                                          |
| 4 V191441-CI-DG-4312.dgn                                                                                                                                                                         |                                                                                                                                                                                                                      | 3 V191441-CI-DG-5362.dgn                                                                                         | LIP PROFILE - SHEET 12                                           |                                                                       |                             |                                |                                                                                          |
| 4 V191441-CI-DG-4313.dgn                                                                                                                                                                         | CH 10740                                                                                                                                                                                                             | 3 V191441-CI-DG-5363.dqn                                                                                         | LIP PROFILE - SHEET 13                                           |                                                                       |                             |                                |                                                                                          |
| 4 V191441-CI-DG-4314.dgn                                                                                                                                                                         | CH 10780                                                                                                                                                                                                             | 3 V191441-CI-DG-5364.dgn                                                                                         | LIP PROFILE - SHEET 14                                           |                                                                       |                             |                                |                                                                                          |
|                                                                                                                                                                                                  | CH 10800                                                                                                                                                                                                             | 3 V191441-CI-DG-5365.dgn                                                                                         | LIP PROFILE - SHEET 15                                           |                                                                       |                             |                                |                                                                                          |
| 4 V191441-CI-DG-4315.dgn                                                                                                                                                                         | CH 10820                                                                                                                                                                                                             | 3 V191441-CI-DG-5366.dgn                                                                                         | LIP PROFILE - SHEET 16                                           |                                                                       |                             |                                |                                                                                          |
| 4 V191441-CI-DG-4316.dgn                                                                                                                                                                         |                                                                                                                                                                                                                      | 3 V 191441-CI-DG-5366.agn<br>3 V191441-CI-DG-5367.dgn                                                            | LIP PROFILE - SHEET 17                                           |                                                                       |                             |                                |                                                                                          |
| 4 V191441-CI-DG-4316.dgn<br>4 V191441-CI-DG-4317.dgn                                                                                                                                             | CH 10840<br>CH 10860                                                                                                                                                                                                 |                                                                                                                  | LIF FRUITLE - SHEET 1/                                           |                                                                       |                             |                                |                                                                                          |
| 4 V191441-CI-DG-4316.dgn<br>4 V191441-CI-DG-4317.dgn<br>4 V191441-CI-DG-4318.dgn                                                                                                                 | CH 10860                                                                                                                                                                                                             | •                                                                                                                | DETAINING WALL DOOR CHEET 4                                      |                                                                       |                             |                                |                                                                                          |
| 4 V191441-CI-DG-4316.dgn<br>4 V191441-CI-DG-4317.dgn<br>4 V191441-CI-DG-4318.dgn<br>4 V191441-CI-DG-4319.dgn                                                                                     | CH 10860<br>CH 10880                                                                                                                                                                                                 | 3 V191441-CI-DG-5370.dgn                                                                                         | RETAINING WALL PROFILE - SHEET 1                                 |                                                                       |                             |                                |                                                                                          |
| 4 V191441-CI-DG-4316.dgn<br>4 V191441-CI-DG-4317.dgn<br>4 V191441-CI-DG-4318.dgn<br>4 V191441-CI-DG-4319.dgn<br>4 V191441-CI-DG-4320.dgn                                                         | CH 10860<br>CH 10880<br>CH 10900                                                                                                                                                                                     | 3 V191441-CI-DG-5370.dgn<br>3 V191441-CI-DG-5371.dgn                                                             | RETAINING WALL PROFILE - SHEET 2                                 |                                                                       |                             |                                |                                                                                          |
| 4 V191441-CI-DG-4316.dgn<br>4 V191441-CI-DG-4317.dgn<br>4 V191441-CI-DG-4318.dgn<br>4 V191441-CI-DG-4319.dgn<br>4 V191441-CI-DG-4320.dgn<br>4 V191441-CI-DG-4321.dgn                             | CH 10860<br>CH 10880<br>CH 10900<br>CH 10920                                                                                                                                                                         | 3 V191441-CI-DG-5370.dgn<br>3 V191441-CI-DG-5371.dgn<br>3 V191441-CI-DG-5380.dgn                                 | RETAINING WALL PROFILE - SHEET 2<br>KERB SETOUT TABLES - SHEET 1 |                                                                       |                             |                                |                                                                                          |
| 4 V191441-CI-DG-4316.dgn<br>4 V191441-CI-DG-4317.dgn<br>4 V191441-CI-DG-4318.dgn<br>4 V191441-CI-DG-4319.dgn<br>4 V191441-CI-DG-4320.dgn                                                         | CH 10860<br>CH 10880<br>CH 10900                                                                                                                                                                                     | 3 V191441-CI-DG-5370.dgn<br>3 V191441-CI-DG-5371.dgn                                                             | RETAINING WALL PROFILE - SHEET 2                                 |                                                                       |                             |                                |                                                                                          |
| 4 V191441-CI-DG-4316.dgn<br>4 V191441-CI-DG-4317.dgn<br>4 V191441-CI-DG-4318.dgn<br>4 V191441-CI-DG-4319.dgn<br>4 V191441-CI-DG-4320.dgn<br>4 V191441-CI-DG-4321.dgn                             | CH 10860<br>CH 10880<br>CH 10900<br>CH 10920                                                                                                                                                                         | 3 V191441-CI-DG-5370.dgn<br>3 V191441-CI-DG-5371.dgn<br>3 V191441-CI-DG-5380.dgn                                 | RETAINING WALL PROFILE - SHEET 2<br>KERB SETOUT TABLES - SHEET 1 |                                                                       |                             |                                |                                                                                          |
| 4 V191441-CI-DG-4316.dgn<br>4 V191441-CI-DG-4317.dgn<br>4 V191441-CI-DG-4318.dgn<br>4 V191441-CI-DG-4319.dgn<br>4 V191441-CI-DG-4320.dgn<br>4 V191441-CI-DG-4321.dgn                             | CH 10860<br>CH 10880<br>CH 10900<br>CH 10920<br>CH 10940                                                                                                                                                             | 3 V191441-CI-DG-5370.dgn<br>3 V191441-CI-DG-5371.dgn<br>3 V191441-CI-DG-5380.dgn<br>3 V191441-CI-DG-5381.dgn     | RETAINING WALL PROFILE - SHEET 2<br>KERB SETOUT TABLES - SHEET 1 |                                                                       |                             | CARDINIA SHIRE COUNCIL         |                                                                                          |
| 4 V191441-CI-DG-4316.dgn<br>4 V191441-CI-DG-4317.dgn<br>4 V191441-CI-DG-4318.dgn<br>4 V191441-CI-DG-4319.dgn<br>4 V191441-CI-DG-4320.dgn<br>4 V191441-CI-DG-4321.dgn                             | CH 10860 CH 10880 CH 10900 CH 10920 CH 10940  © Cardno Limited All Rights Resenthis document is produced by Cardno Limited.                                                                                          | 3 V1914 41-CI-DG-5370.dgn<br>3 V1914 41-CI-DG-5371.dgn<br>3 V1914 41-CI-DG-5380.dgn<br>3 V1914 41-CI-DG-5381.dgn | RETAINING WALL PROFILE - SHEET 2<br>KERB SETOUT TABLES - SHEET 1 | ( ) Cardno                                                            | Designed Project            | at CSC                         |                                                                                          |
| 4 V191441-CI-DG-4316.dgn<br>4 V191441-CI-DG-4317.dgn<br>4 V191441-CI-DG-4318.dgn<br>4 V191441-CI-DG-4319.dgn<br>4 V191441-CI-DG-4320.dgn<br>4 V191441-CI-DG-4322.dgn<br>4 V191441-CI-DG-4322.dgn | CH 10860 CH 10880 CH 10900 CH 10920 CH 10940  © Cardno Limited All Rights Reser This document is produced by Cardno Limite benefit of and use by the client in accounce of the retainer. Cardno Limited does not and | 3 V1914 41-CI-DG-5370.dgn<br>3 V1914 41-CI-DG-5371.dgn<br>3 V1914 41-CI-DG-5380.dgn<br>3 V1914 41-CI-DG-5381.dgn | RETAINING WALL PROFILE - SHEET 2<br>KERB SETOUT TABLES - SHEET 1 | Cardno                                                                | Designed Project C.MENDOZA  |                                |                                                                                          |
| 4 V191441-CI-DG-4316.dgn<br>4 V191441-CI-DG-4317.dgn<br>4 V191441-CI-DG-4318.dgn<br>4 V191441-CI-DG-4319.dgn<br>4 V191441-CI-DG-4320.dgn<br>4 V191441-CI-DG-4321.dgn                             | CH 10860 CH 10980 CH 10900 CH 10920 CH 10940  © Cardno Limited All Rights Resen This document is produced by Cardno Limited benefit of and use by the client in accordance                                           | 3 V1914 41-CI-DG-5370.dgn<br>3 V1914 41-CI-DG-5371.dgn<br>3 V1914 41-CI-DG-5380.dgn<br>3 V1914 41-CI-DG-5381.dgn | RETAINING WALL PROFILE - SHEET 2<br>KERB SETOUT TABLES - SHEET 1 | ABN-47 106 610 913 S01 Swanston Street, Melbourne, VIC Australia 3000 | Designed C.MENDOZA  Checked | CSC<br>PART C - STATION STREET | Status FOR TENDEF NOT TO BE USED FOR CONSTRUCTION Date 23.02.21 Scale NTS Drawlog Number |