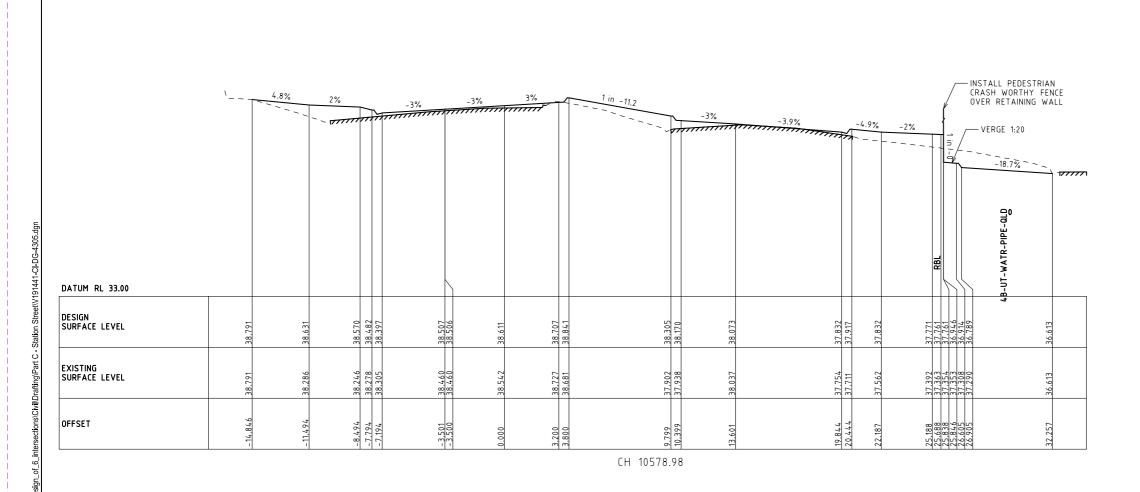

| CIVIL DRAWINGS                                                                                                                                                                                   |                                                                                                                                                                                                                      |                                                                                                                  |                                                                  |                                                                       |                             | TRAFFIC DRAWINGS               |                                                                                          |
|--------------------------------------------------------------------------------------------------------------------------------------------------------------------------------------------------|----------------------------------------------------------------------------------------------------------------------------------------------------------------------------------------------------------------------|------------------------------------------------------------------------------------------------------------------|------------------------------------------------------------------|-----------------------------------------------------------------------|-----------------------------|--------------------------------|------------------------------------------------------------------------------------------|
| REV DRAWING NO.                                                                                                                                                                                  | DESCRIPTION                                                                                                                                                                                                          | REV DRAWING NO.                                                                                                  | DESCRIPTION                                                      | REV DRAWING NO.                                                       | DESCRIPTION                 | REV DRAWING NO.                | DESCRIPTION                                                                              |
| 4 V191441-CI-DG-0300.dgn                                                                                                                                                                         | COVER SHEET                                                                                                                                                                                                          | CROSS SECTIONS                                                                                                   |                                                                  | PAVEMENT PLANS A                                                      | AND PROFILES                | FUNCTIONAL LAYOUT              | PLANS                                                                                    |
| 4 V191441-CI-DG-0301.dgn                                                                                                                                                                         | TABLE OF CONTENTS                                                                                                                                                                                                    | 4 V191441-CI-DG-4323.dgn                                                                                         | CH 10960                                                         | 4 V191441-CI-DG-6301.dgn                                              | PAVEMENT PLAN - SHEET 1     | 8 V191441-TR-DG-2601.dgn       | SHEET 1 OF 5                                                                             |
| 3 V191441-CI-DG-0302.dgn                                                                                                                                                                         | CIVIL LEGEND                                                                                                                                                                                                         | 4 V191441-CI-DG-4324.dqn                                                                                         | CH 10960<br>CH 10962.35                                          | 4 V191441-CI-DG-6302.dgn                                              | PAVEMENT PLAN - SHEET 2     | 8 V191441-TR-DG-2602.dgn       | SHEET 2 OF 5                                                                             |
| 3 V191441-CI-DG-0303.dgn                                                                                                                                                                         | GENERAL NOTES                                                                                                                                                                                                        | 4 V191441-CI-DG-4325.dgn                                                                                         | CH 10902.33<br>CH 10974.1                                        | 4 V191441-CI-DG-6303.dgn                                              | PAVEMENT PLAN - SHEET 3     | 8 V191441-TR-DG-2603.dgn       | SHEET 3 OF 5                                                                             |
| TYPICAL CROSS SECT                                                                                                                                                                               |                                                                                                                                                                                                                      | 4 V191441-CI-DG-4326.dqn                                                                                         | CH 10974.1<br>CH 10980 & CH 11000                                | 4 V191441-CI-DG-6304.dgn                                              | PAVEMENT PLAN - SHEET 4     | 8 V191441-TR-DG-2604.dgn       | SHEET 4 OF 5                                                                             |
| 5 V191441-CI-DG-1301.dgn                                                                                                                                                                         | TYPICAL SECTION - SHEET 1                                                                                                                                                                                            | 4 V191441-CI-DG-4327.dgn                                                                                         |                                                                  | 4 V191441-CI-DG-6305.dgn                                              | PAVEMENT PLAN - SHEET 5     | 8 V191441-TR-DG-2605.dgn       | SHEET 5 OF 5                                                                             |
| 5 V191441-CI-DG-1302.dgn                                                                                                                                                                         | TYPICAL SECTION - SHEET 2                                                                                                                                                                                            | 4 V191441-CI-DG-4328.dgn                                                                                         | CH 11020                                                         | 4 V191441-CI-DG-6306.dgn                                              | PAVEMENT PLAN - SHEET 6     |                                |                                                                                          |
| 5 V191441-CI-DG-1303.dgn                                                                                                                                                                         | TYPICAL SECTION - SHEET 3                                                                                                                                                                                            | 4 V191441-CI-DG-4329.dgn                                                                                         | CH 11023.06                                                      |                                                                       |                             | SIGNAGE AND LINEMA             | ARKING PLANS                                                                             |
| 5 V191441-CI-DG-1304.dgn                                                                                                                                                                         | TYPICAL SECTION - SHEET 4                                                                                                                                                                                            | 4 V191441-CI-DG-4330.dqn                                                                                         | CH 11030.8                                                       | PAVEMENT DETAILS                                                      |                             | 5 V191441-TR-DG-7011.dgn       | SHEET 1 OF 6                                                                             |
|                                                                                                                                                                                                  |                                                                                                                                                                                                                      | 4 V191441-CI-DG-4331.dqn                                                                                         | CH 11032.56                                                      | 4 V191441-CI-DG-6350.dgn                                              | PAVEMENT DETAILS            | 5 V191441-TR-DG-7012.dgn       | SHEET 2 OF 6                                                                             |
| GEOMETRIC PLANS                                                                                                                                                                                  |                                                                                                                                                                                                                      | 4 V191441-CI-DG-4332.dgn                                                                                         | CH 11040                                                         | 4 V191441-CI-DG-6351.dgn                                              | PAVEMENT JOINT DETAILS      | 5 V191441-TR-DG-7013.dgn       | SHEET 3 OF 6                                                                             |
| 4 V191441-CI-DG-1351.dgn                                                                                                                                                                         | GEOMETRIC PLAN - SHEET 1                                                                                                                                                                                             | 4 V191441-CI-DG-4333.dqn                                                                                         | CH 11060 & 11080                                                 | _                                                                     |                             | 5 V191441-TR-DG-7014.dgn       | SHEET 4 OF 6                                                                             |
| 4 V191441-CI-DG-1352.dgn                                                                                                                                                                         | GEOMETRIC PLAN - SHEET 2                                                                                                                                                                                             | 4 V 191441-C1-DG-4535.ugii                                                                                       | CH 50000 & CH 50020<br>CH 50040 & CH 50060                       | DRAINAGE PLANS                                                        |                             | 5 V191441-TR-DG-7015.dgn       | SHEET 5 OF 6                                                                             |
| 4 V191441-CI-DG-1353.dgn                                                                                                                                                                         | GEOMETRIC PLAN - SHEET 3                                                                                                                                                                                             | 4 V191441-CI-DG-4334.dgn                                                                                         | CH 50061.69, 50080<br>& CH 50090.68                              | 4 V191441-CI-DG-7301.dgn                                              | DRAINAGE PLAN - SHEET 1     | 5 V191441-TR-DG-7016.dgn       | SHEET 6 OF 6                                                                             |
|                                                                                                                                                                                                  |                                                                                                                                                                                                                      |                                                                                                                  |                                                                  | 4 V191441-CI-DG-7302.dgn                                              | DRAINAGE PLAN - SHEET 2     |                                |                                                                                          |
|                                                                                                                                                                                                  |                                                                                                                                                                                                                      | 4 V191441-CI-DG-4335.dgn                                                                                         | CH 50100                                                         | 4 V191441-CI-DG-7303.dqn                                              | DRAINAGE PLAN - SHEET 3     | TRAFFIC SIGNAL PLA             | .N                                                                                       |
| ALIGNMENT PLANS                                                                                                                                                                                  |                                                                                                                                                                                                                      | 4 V191441-CI-DG-4336.dgn                                                                                         | CH 50120 & CH 50133.66                                           | 4 V191441-CI-DG-7304.dgn                                              | DRAINAGE PLAN - SHEET 4     | 4 V191441-TR-DG-7201.dgn       | SHEET 1 OF 1                                                                             |
| 5 V191441-CI-DG-2300.dgn                                                                                                                                                                         | ALIGNMENT PLANS - KEY PLAN                                                                                                                                                                                           | 4 V191441-CI-DG-4337.dgn                                                                                         | CH 50138.3                                                       | 4 V191441-CI-DG-7305.dgn                                              | DRAINAGE PLAN - SHEET 5     |                                |                                                                                          |
| 5 V191441-CI-DG-2301.dgn                                                                                                                                                                         | CH 10520 - CH 10708- SHEET 1                                                                                                                                                                                         | 4 V191441-CI-DG-4338.dgn                                                                                         | CH 50140 & CH 50160                                              | 4 V191441-CI-DG-7306.dqn                                              | DRAINAGE PLAN - SHEET 6     | LIGHTING DESIGN PLA            |                                                                                          |
| 5 V191441-CI-DG-2302.dgn                                                                                                                                                                         | CH 10707 - CH 10890 - SHEET 2                                                                                                                                                                                        | 4 V191441-CI-DG-4339.dgn                                                                                         | CH 50180 & CH 50200                                              |                                                                       | 3 5                         | 1 VE15-0337839-003             | PUBLIC LIGHTING PLAN                                                                     |
| 5 V191441-CI-DG-2303.dgn                                                                                                                                                                         | CH 10890 - CH 10996- SHEET 3                                                                                                                                                                                         | 4 V191441-CI-DG-4340.dgn                                                                                         | CH 50220                                                         | DRAINAGE LONGITUDI                                                    | INAL SECTIONS               |                                |                                                                                          |
| 5 V191441-CI-DG-2304.dgn                                                                                                                                                                         | CH 10996 - CH 11123 - SHEET 4                                                                                                                                                                                        | 4 V191441-CI-DG-4341.dgn                                                                                         | CH 50240 & CH 50250.7                                            | 3 V191441-CI-DG-7351.dgn                                              | DRAINAGE PLAN - SHEET 1     |                                |                                                                                          |
| 5 V191441-CI-DG-2305.dgn                                                                                                                                                                         | CH 50000 - CH 50126- SHEET 5                                                                                                                                                                                         | 4 V191441-CI-DG-4342.dgn                                                                                         | CH 50260 & CH 50280<br>CH 50300 & CH 50320                       | 3 V191441-CI-DG-7352.dgn                                              | DRAINAGE PLAN - SHEET 2     |                                |                                                                                          |
| 5 V 1914 41-CI-DG-2306.dgn                                                                                                                                                                       | CH 50242 - CH 50335.479 - SHEET 6                                                                                                                                                                                    | 4 V191441-CI-DG-4343.dgn                                                                                         | CH 50300 & CH 50320                                              | 3 V191441-CI-DG-7353.dgn                                              | DRAINAGE PLAN - SHEET 3     |                                |                                                                                          |
|                                                                                                                                                                                                  |                                                                                                                                                                                                                      |                                                                                                                  |                                                                  | 3 V191441-CI-DG-7354.dgn                                              | DRAINAGE PLAN - SHEET 4     |                                |                                                                                          |
| LONGITUDINAL SECTIO                                                                                                                                                                              | INS                                                                                                                                                                                                                  |                                                                                                                  |                                                                  | 3 V191441-CI-DG-7355.dqn                                              | DRAINAGE PLAN - SHEET 5     |                                |                                                                                          |
| 4 V191441-CI-DG-3301.dgn                                                                                                                                                                         | CH 10520 - CH 10820 - SHEET 1                                                                                                                                                                                        | SETOUT PLANS AND                                                                                                 | DETAILS                                                          | 3 V191441-CI-DG-7356.dqn                                              | DRAINAGE PLAN - SHEET 6     |                                |                                                                                          |
| 4 V191441-CI-DG-3302.dgn                                                                                                                                                                         | CH 10820 - CH 11103.711 - SHEET 2                                                                                                                                                                                    | 3 V191441-CI-DG-5301.dgn                                                                                         | SETOUT PLAN - SHEET 1                                            | 3 V191441-CI-DG-7357.dgn                                              | DRAINAGE PLAN - SHEET 7     |                                |                                                                                          |
| 4 V191441-CI-DG-3303.dgn                                                                                                                                                                         | CH 20520 - CH 20820 - SHEET 3                                                                                                                                                                                        | 3 V191441-CI-DG-5302.dgn                                                                                         | SETOUT PLAN - SHEET 2                                            | 3 V191441-CI-DG-7358.dgn                                              | DRAINAGE PLAN - SHEET 8     |                                |                                                                                          |
| 4 V191441-CI-DG-3304.dgn                                                                                                                                                                         | CH 20820 - CH 21112.313 - SHEET 4                                                                                                                                                                                    | 3 V191441-CI-DG-5303.dgn                                                                                         | SETOUT PLAN - SHEET 3                                            | 3 V191441-CI-DG-7359.dgn                                              | DRAINAGE PLAN - SHEET 9     |                                |                                                                                          |
| 4 V191441-CI-DG-3305.dgn                                                                                                                                                                         | CH 50000 - CH 50300 - SHEET 5                                                                                                                                                                                        | 3 V191441-CI-DG-5304.dgn                                                                                         | SETOUT PLAN - SHEET 4                                            | 3 V191441-CI-DG-7360.dgn                                              | DRAINAGE PLAN - SHEET 10    |                                |                                                                                          |
| 4 V191441-CI-DG-3306.dgn                                                                                                                                                                         | CH 50300 - CH 50355.479 - SHEET 6                                                                                                                                                                                    | 3 V191441-CI-DG-5305.dgn                                                                                         | SETOUT PLAN - SHEET 5                                            | 3 V191441-CI-DG-7361.dqn                                              | DRAINAGE PLAN - SHEET 11    |                                |                                                                                          |
| 4 V191441-CI-DG-3307.dgn                                                                                                                                                                         | CH 60000 - CH 60300 - SHEET 7                                                                                                                                                                                        | 3 V191441-CI-DG-5306.dgn                                                                                         | SETOUT PLAN - SHEET 6                                            | 3 V191441-CI-DG-7361.dgii                                             | PIT SCHEDULE                |                                |                                                                                          |
| 4 V191441-CI-DG-3308.dgn                                                                                                                                                                         | CH 60300 - CH 60335.567 - SHEET 8                                                                                                                                                                                    | 3 V191441-CI-DG-5307.dgn                                                                                         | RETAINING WALL SETOUT<br>PLAN & DETAILS                          | y 171441-C1-00-7302.agii                                              | THE SCHEDOLL                |                                |                                                                                          |
| CDOCC CECTIONS                                                                                                                                                                                   |                                                                                                                                                                                                                      |                                                                                                                  |                                                                  | SERVICE COORDINATION                                                  | ON PLANS                    |                                |                                                                                          |
| CROSS SECTIONS                                                                                                                                                                                   |                                                                                                                                                                                                                      | LIP PROFILE AND K                                                                                                | ERB SETOUT TABLES                                                | 4 V191441-CI-DG-9301.dqn                                              | SERVICE COORDINATION PLAN   | - SHFFT 1                      |                                                                                          |
| 4 V191441-CI-DG-4301.dgn                                                                                                                                                                         | CH 10520                                                                                                                                                                                                             | 3 V191441-CI-DG-5351.dgn                                                                                         | LIP PROFILE - SHEET 1                                            | 4 V191441-CI-DG-9302.dgn                                              | SERVICE COORDINATION PLAN   |                                |                                                                                          |
| 4 V191441-CI-DG-4302.dgn                                                                                                                                                                         | CH 10526.68                                                                                                                                                                                                          | 3 V191441-CI-DG-5352.dgn                                                                                         | LIP PROFILE - SHEET 2                                            | 4 V191441-CI-DG-9303.dgn                                              | SERVICE COORDINATION PLAN   |                                |                                                                                          |
| 4 V191441-CI-DG-4303.dgn                                                                                                                                                                         | CH 10540                                                                                                                                                                                                             | 3 V191441-CI-DG-5353.dgn                                                                                         | LIP PROFILE - SHEET 3                                            | 4 V191441-CI-DG-9304.dgn                                              | SERVICE COORDINATION PLAN   |                                |                                                                                          |
| 4 V191441-CI-DG-4304.dgn                                                                                                                                                                         | CH 10560                                                                                                                                                                                                             | 3 V191441-CI-DG-5354.dgn                                                                                         | LIP PROFILE - SHEET 4                                            | 4 V191441-CI-DG-9305.dgn                                              | SERVICE COORDINATION PLAN   |                                |                                                                                          |
| 4 V191441-CI-DG-4305.dgn                                                                                                                                                                         | CH 10578.98                                                                                                                                                                                                          | 3 V191441-CI-DG-5355.dgn                                                                                         | LIP PROFILE - SHEET 5                                            | 4 V191441-CI-DG-9306.dqn                                              | SERVICE COORDINATION PLAN   |                                |                                                                                          |
| 4 V191441-CI-DG-4306.dgn                                                                                                                                                                         | CH 10580                                                                                                                                                                                                             | 3 V191441-CI-DG-5356.dgn                                                                                         | LIP PROFILE - SHEET 6                                            | 4 V171441-C1-DG-7300.dgii                                             | SERVICE COORDINATION FEAN   | - 31121 0                      |                                                                                          |
| 4 V191441-CI-DG-4307.dgn                                                                                                                                                                         | CH 10600                                                                                                                                                                                                             | 3 V191441-CI-DG-5357.dgn                                                                                         | LIP PROFILE - SHEET 7                                            |                                                                       |                             |                                |                                                                                          |
| 4 V191441-CI-DG-4308.dgn                                                                                                                                                                         | CH 10620                                                                                                                                                                                                             | 3 V191441-CI-DG-5358.dgn                                                                                         | LIP PROFILE - SHEET 8                                            |                                                                       |                             |                                |                                                                                          |
| 4 V191441-CI-DG-4309.dgn                                                                                                                                                                         | CH 10640<br>CH 10660                                                                                                                                                                                                 | 3 V191441-CI-DG-5359.dgn                                                                                         | LIP PROFILE - SHEET 9                                            |                                                                       |                             |                                |                                                                                          |
| 4 V191441-CI-DG-4310.dgn                                                                                                                                                                         | CH 10680                                                                                                                                                                                                             | 3 V191441-CI-DG-5360.dgn                                                                                         | LIP PROFILE - SHEET 10                                           |                                                                       |                             |                                |                                                                                          |
| 4 V191441-CI-DG-4311.dgn                                                                                                                                                                         | CH 10720                                                                                                                                                                                                             | 3 V191441-CI-DG-5361.dgn                                                                                         | LIP PROFILE - SHEET 11                                           |                                                                       |                             |                                |                                                                                          |
| 4 V191441-CI-DG-4312.dgn                                                                                                                                                                         |                                                                                                                                                                                                                      | 3 V191441-CI-DG-5362.dgn                                                                                         | LIP PROFILE - SHEET 12                                           |                                                                       |                             |                                |                                                                                          |
| 4 V191441-CI-DG-4313.dgn                                                                                                                                                                         | CH 10740                                                                                                                                                                                                             | 3 V191441-CI-DG-5363.dqn                                                                                         | LIP PROFILE - SHEET 13                                           |                                                                       |                             |                                |                                                                                          |
| 4 V191441-CI-DG-4314.dgn                                                                                                                                                                         | CH 10780                                                                                                                                                                                                             | 3 V191441-CI-DG-5364.dgn                                                                                         | LIP PROFILE - SHEET 14                                           |                                                                       |                             |                                |                                                                                          |
|                                                                                                                                                                                                  | CH 10800                                                                                                                                                                                                             | 3 V191441-CI-DG-5365.dgn                                                                                         | LIP PROFILE - SHEET 15                                           |                                                                       |                             |                                |                                                                                          |
| 4 V191441-CI-DG-4315.dgn                                                                                                                                                                         | CH 10820                                                                                                                                                                                                             | 3 V191441-CI-DG-5366.dgn                                                                                         | LIP PROFILE - SHEET 16                                           |                                                                       |                             |                                |                                                                                          |
| 4 V191441-CI-DG-4316.dgn                                                                                                                                                                         |                                                                                                                                                                                                                      | 3 V 191441-CI-DG-5366.agn<br>3 V191441-CI-DG-5367.dgn                                                            | LIP PROFILE - SHEET 17                                           |                                                                       |                             |                                |                                                                                          |
| 4 V191441-CI-DG-4316.dgn<br>4 V191441-CI-DG-4317.dgn                                                                                                                                             | CH 10840<br>CH 10860                                                                                                                                                                                                 |                                                                                                                  | LIF FRUITLE - SHEET 1/                                           |                                                                       |                             |                                |                                                                                          |
| 4 V191441-CI-DG-4316.dgn<br>4 V191441-CI-DG-4317.dgn<br>4 V191441-CI-DG-4318.dgn                                                                                                                 | CH 10860                                                                                                                                                                                                             | •                                                                                                                | DETAINING WALL DOOR CHEET 4                                      |                                                                       |                             |                                |                                                                                          |
| 4 V191441-CI-DG-4316.dgn<br>4 V191441-CI-DG-4317.dgn<br>4 V191441-CI-DG-4318.dgn<br>4 V191441-CI-DG-4319.dgn                                                                                     | CH 10860<br>CH 10880                                                                                                                                                                                                 | 3 V191441-CI-DG-5370.dgn                                                                                         | RETAINING WALL PROFILE - SHEET 1                                 |                                                                       |                             |                                |                                                                                          |
| 4 V191441-CI-DG-4316.dgn<br>4 V191441-CI-DG-4317.dgn<br>4 V191441-CI-DG-4318.dgn<br>4 V191441-CI-DG-4319.dgn<br>4 V191441-CI-DG-4320.dgn                                                         | CH 10860<br>CH 10880<br>CH 10900                                                                                                                                                                                     | 3 V191441-CI-DG-5370.dgn<br>3 V191441-CI-DG-5371.dgn                                                             | RETAINING WALL PROFILE - SHEET 2                                 |                                                                       |                             |                                |                                                                                          |
| 4 V191441-CI-DG-4316.dgn<br>4 V191441-CI-DG-4317.dgn<br>4 V191441-CI-DG-4318.dgn<br>4 V191441-CI-DG-4319.dgn<br>4 V191441-CI-DG-4320.dgn<br>4 V191441-CI-DG-4321.dgn                             | CH 10860<br>CH 10880<br>CH 10900<br>CH 10920                                                                                                                                                                         | 3 V191441-CI-DG-5370.dgn<br>3 V191441-CI-DG-5371.dgn<br>3 V191441-CI-DG-5380.dgn                                 | RETAINING WALL PROFILE - SHEET 2<br>KERB SETOUT TABLES - SHEET 1 |                                                                       |                             |                                |                                                                                          |
| 4 V191441-CI-DG-4316.dgn<br>4 V191441-CI-DG-4317.dgn<br>4 V191441-CI-DG-4318.dgn<br>4 V191441-CI-DG-4319.dgn<br>4 V191441-CI-DG-4320.dgn                                                         | CH 10860<br>CH 10880<br>CH 10900                                                                                                                                                                                     | 3 V191441-CI-DG-5370.dgn<br>3 V191441-CI-DG-5371.dgn                                                             | RETAINING WALL PROFILE - SHEET 2                                 |                                                                       |                             |                                |                                                                                          |
| 4 V191441-CI-DG-4316.dgn<br>4 V191441-CI-DG-4317.dgn<br>4 V191441-CI-DG-4318.dgn<br>4 V191441-CI-DG-4319.dgn<br>4 V191441-CI-DG-4320.dgn<br>4 V191441-CI-DG-4321.dgn                             | CH 10860<br>CH 10880<br>CH 10900<br>CH 10920                                                                                                                                                                         | 3 V191441-CI-DG-5370.dgn<br>3 V191441-CI-DG-5371.dgn<br>3 V191441-CI-DG-5380.dgn                                 | RETAINING WALL PROFILE - SHEET 2<br>KERB SETOUT TABLES - SHEET 1 |                                                                       |                             |                                |                                                                                          |
| 4 V191441-CI-DG-4316.dgn<br>4 V191441-CI-DG-4317.dgn<br>4 V191441-CI-DG-4318.dgn<br>4 V191441-CI-DG-4319.dgn<br>4 V191441-CI-DG-4320.dgn<br>4 V191441-CI-DG-4321.dgn                             | CH 10860<br>CH 10880<br>CH 10900<br>CH 10920<br>CH 10940                                                                                                                                                             | 3 V191441-CI-DG-5370.dgn<br>3 V191441-CI-DG-5371.dgn<br>3 V191441-CI-DG-5380.dgn<br>3 V191441-CI-DG-5381.dgn     | RETAINING WALL PROFILE - SHEET 2<br>KERB SETOUT TABLES - SHEET 1 |                                                                       |                             | CARDINIA SHIRE COUNCIL         |                                                                                          |
| 4 V191441-CI-DG-4316.dgn<br>4 V191441-CI-DG-4317.dgn<br>4 V191441-CI-DG-4318.dgn<br>4 V191441-CI-DG-4319.dgn<br>4 V191441-CI-DG-4320.dgn<br>4 V191441-CI-DG-4321.dgn                             | CH 10860 CH 10880 CH 10900 CH 10920 CH 10940  © Cardno Limited All Rights Resenthis document is produced by Cardno Limited.                                                                                          | 3 V1914 41-CI-DG-5370.dgn<br>3 V1914 41-CI-DG-5371.dgn<br>3 V1914 41-CI-DG-5380.dgn<br>3 V1914 41-CI-DG-5381.dgn | RETAINING WALL PROFILE - SHEET 2<br>KERB SETOUT TABLES - SHEET 1 | ( ) Cardno                                                            | Designed Project            | at CSC                         |                                                                                          |
| 4 V191441-CI-DG-4316.dgn<br>4 V191441-CI-DG-4317.dgn<br>4 V191441-CI-DG-4318.dgn<br>4 V191441-CI-DG-4319.dgn<br>4 V191441-CI-DG-4320.dgn<br>4 V191441-CI-DG-4322.dgn<br>4 V191441-CI-DG-4322.dgn | CH 10860 CH 10880 CH 10900 CH 10920 CH 10940  © Cardno Limited All Rights Reser This document is produced by Cardno Limite benefit of and use by the client in accounce of the retainer. Cardno Limited does not and | 3 V1914 41-CI-DG-5370.dgn<br>3 V1914 41-CI-DG-5371.dgn<br>3 V1914 41-CI-DG-5380.dgn<br>3 V1914 41-CI-DG-5381.dgn | RETAINING WALL PROFILE - SHEET 2<br>KERB SETOUT TABLES - SHEET 1 | Cardno                                                                | Designed Project C.MENDOZA  |                                |                                                                                          |
| 4 V191441-CI-DG-4316.dgn<br>4 V191441-CI-DG-4317.dgn<br>4 V191441-CI-DG-4318.dgn<br>4 V191441-CI-DG-4319.dgn<br>4 V191441-CI-DG-4320.dgn<br>4 V191441-CI-DG-4321.dgn                             | CH 10860 CH 10980 CH 10900 CH 10920 CH 10940  © Cardno Limited All Rights Resen This document is produced by Cardno Limited benefit of and use by the client in accordance                                           | 3 V1914 41-CI-DG-5370.dgn<br>3 V1914 41-CI-DG-5371.dgn<br>3 V1914 41-CI-DG-5380.dgn<br>3 V1914 41-CI-DG-5381.dgn | RETAINING WALL PROFILE - SHEET 2<br>KERB SETOUT TABLES - SHEET 1 | ABN-47 106 610 913 S01 Swanston Street, Melbourne, VIC Australia 3000 | Designed C.MENDOZA  Checked | CSC<br>PART C - STATION STREET | Status FOR TENDEF NOT TO BE USED FOR CONSTRUCTION Date 23.02.21 Scale NTS Drawlog Number |