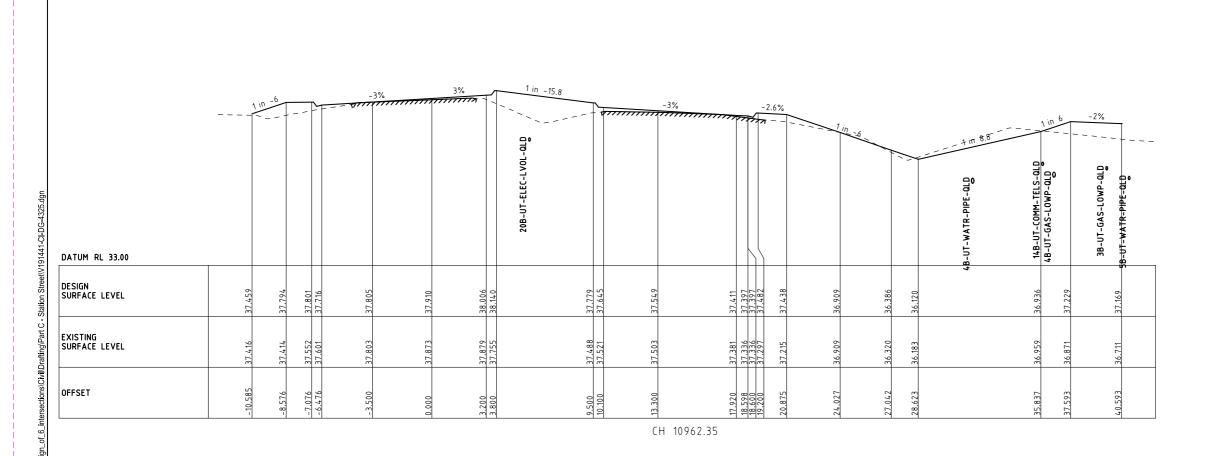

| CIVIL DRAWINGS                                                                                                                                                                                   |                                                                                                                                                                                                                      |                                                                                                                  |                                                                  |                                                                       |                             | TRAFFIC DRAWINGS               |                                                                                          |
|--------------------------------------------------------------------------------------------------------------------------------------------------------------------------------------------------|----------------------------------------------------------------------------------------------------------------------------------------------------------------------------------------------------------------------|------------------------------------------------------------------------------------------------------------------|------------------------------------------------------------------|-----------------------------------------------------------------------|-----------------------------|--------------------------------|------------------------------------------------------------------------------------------|
| REV DRAWING NO.                                                                                                                                                                                  | DESCRIPTION                                                                                                                                                                                                          | REV DRAWING NO.                                                                                                  | DESCRIPTION                                                      | REV DRAWING NO.                                                       | DESCRIPTION                 | REV DRAWING NO.                | DESCRIPTION                                                                              |
| 4 V191441-CI-DG-0300.dgn                                                                                                                                                                         | COVER SHEET                                                                                                                                                                                                          | CROSS SECTIONS                                                                                                   |                                                                  | PAVEMENT PLANS A                                                      | AND PROFILES                | FUNCTIONAL LAYOUT              | PLANS                                                                                    |
| 4 V191441-CI-DG-0301.dgn                                                                                                                                                                         | TABLE OF CONTENTS                                                                                                                                                                                                    | 4 V191441-CI-DG-4323.dgn                                                                                         | CH 10960                                                         | 4 V191441-CI-DG-6301.dgn                                              | PAVEMENT PLAN - SHEET 1     | 8 V191441-TR-DG-2601.dgn       | SHEET 1 OF 5                                                                             |
| 3 V191441-CI-DG-0302.dgn                                                                                                                                                                         | CIVIL LEGEND                                                                                                                                                                                                         | 4 V191441-CI-DG-4324.dqn                                                                                         | CH 10960<br>CH 10962.35                                          | 4 V191441-CI-DG-6302.dgn                                              | PAVEMENT PLAN - SHEET 2     | 8 V191441-TR-DG-2602.dgn       | SHEET 2 OF 5                                                                             |
| 3 V191441-CI-DG-0303.dgn                                                                                                                                                                         | GENERAL NOTES                                                                                                                                                                                                        | 4 V191441-CI-DG-4325.dgn                                                                                         | CH 10902.33<br>CH 10974.1                                        | 4 V191441-CI-DG-6303.dgn                                              | PAVEMENT PLAN - SHEET 3     | 8 V191441-TR-DG-2603.dgn       | SHEET 3 OF 5                                                                             |
| TYPICAL CROSS SECT                                                                                                                                                                               |                                                                                                                                                                                                                      | 4 V191441-CI-DG-4326.dqn                                                                                         | CH 10974.1<br>CH 10980 & CH 11000                                | 4 V191441-CI-DG-6304.dgn                                              | PAVEMENT PLAN - SHEET 4     | 8 V191441-TR-DG-2604.dgn       | SHEET 4 OF 5                                                                             |
| 5 V191441-CI-DG-1301.dgn                                                                                                                                                                         | TYPICAL SECTION - SHEET 1                                                                                                                                                                                            | 4 V191441-CI-DG-4327.dgn                                                                                         |                                                                  | 4 V191441-CI-DG-6305.dgn                                              | PAVEMENT PLAN - SHEET 5     | 8 V191441-TR-DG-2605.dgn       | SHEET 5 OF 5                                                                             |
| 5 V191441-CI-DG-1302.dgn                                                                                                                                                                         | TYPICAL SECTION - SHEET 2                                                                                                                                                                                            | 4 V191441-CI-DG-4328.dgn                                                                                         | CH 11020                                                         | 4 V191441-CI-DG-6306.dgn                                              | PAVEMENT PLAN - SHEET 6     |                                |                                                                                          |
| 5 V191441-CI-DG-1303.dgn                                                                                                                                                                         | TYPICAL SECTION - SHEET 3                                                                                                                                                                                            | 4 V191441-CI-DG-4329.dgn                                                                                         | CH 11023.06                                                      |                                                                       |                             | SIGNAGE AND LINEMA             | ARKING PLANS                                                                             |
| 5 V191441-CI-DG-1304.dgn                                                                                                                                                                         | TYPICAL SECTION - SHEET 4                                                                                                                                                                                            | 4 V191441-CI-DG-4330.dqn                                                                                         | CH 11030.8                                                       | PAVEMENT DETAILS                                                      |                             | 5 V191441-TR-DG-7011.dgn       | SHEET 1 OF 6                                                                             |
|                                                                                                                                                                                                  |                                                                                                                                                                                                                      | 4 V191441-CI-DG-4331.dqn                                                                                         | CH 11032.56                                                      | 4 V191441-CI-DG-6350.dgn                                              | PAVEMENT DETAILS            | 5 V191441-TR-DG-7012.dgn       | SHEET 2 OF 6                                                                             |
| GEOMETRIC PLANS                                                                                                                                                                                  |                                                                                                                                                                                                                      | 4 V191441-CI-DG-4332.dgn                                                                                         | CH 11040                                                         | 4 V191441-CI-DG-6351.dgn                                              | PAVEMENT JOINT DETAILS      | 5 V191441-TR-DG-7013.dgn       | SHEET 3 OF 6                                                                             |
| 4 V191441-CI-DG-1351.dgn                                                                                                                                                                         | GEOMETRIC PLAN - SHEET 1                                                                                                                                                                                             | 4 V191441-CI-DG-4333.dqn                                                                                         | CH 11060 & 11080                                                 | _                                                                     |                             | 5 V191441-TR-DG-7014.dgn       | SHEET 4 OF 6                                                                             |
| 4 V191441-CI-DG-1352.dgn                                                                                                                                                                         | GEOMETRIC PLAN - SHEET 2                                                                                                                                                                                             | 4 V 191441-C1-DG-4535.ugii                                                                                       | CH 50000 & CH 50020<br>CH 50040 & CH 50060                       | DRAINAGE PLANS                                                        |                             | 5 V191441-TR-DG-7015.dgn       | SHEET 5 OF 6                                                                             |
| 4 V191441-CI-DG-1353.dgn                                                                                                                                                                         | GEOMETRIC PLAN - SHEET 3                                                                                                                                                                                             | 4 V191441-CI-DG-4334.dgn                                                                                         | CH 50061.69, 50080<br>& CH 50090.68                              | 4 V191441-CI-DG-7301.dgn                                              | DRAINAGE PLAN - SHEET 1     | 5 V191441-TR-DG-7016.dgn       | SHEET 6 OF 6                                                                             |
|                                                                                                                                                                                                  |                                                                                                                                                                                                                      |                                                                                                                  |                                                                  | 4 V191441-CI-DG-7302.dgn                                              | DRAINAGE PLAN - SHEET 2     |                                |                                                                                          |
|                                                                                                                                                                                                  |                                                                                                                                                                                                                      | 4 V191441-CI-DG-4335.dgn                                                                                         | CH 50100                                                         | 4 V191441-CI-DG-7303.dqn                                              | DRAINAGE PLAN - SHEET 3     | TRAFFIC SIGNAL PLA             | .N                                                                                       |
| ALIGNMENT PLANS                                                                                                                                                                                  |                                                                                                                                                                                                                      | 4 V191441-CI-DG-4336.dgn                                                                                         | CH 50120 & CH 50133.66                                           | 4 V191441-CI-DG-7304.dgn                                              | DRAINAGE PLAN - SHEET 4     | 4 V191441-TR-DG-7201.dgn       | SHEET 1 OF 1                                                                             |
| 5 V191441-CI-DG-2300.dgn                                                                                                                                                                         | ALIGNMENT PLANS - KEY PLAN                                                                                                                                                                                           | 4 V191441-CI-DG-4337.dgn                                                                                         | CH 50138.3                                                       | 4 V191441-CI-DG-7305.dgn                                              | DRAINAGE PLAN - SHEET 5     |                                |                                                                                          |
| 5 V191441-CI-DG-2301.dgn                                                                                                                                                                         | CH 10520 - CH 10708- SHEET 1                                                                                                                                                                                         | 4 V191441-CI-DG-4338.dgn                                                                                         | CH 50140 & CH 50160                                              | 4 V191441-CI-DG-7306.dqn                                              | DRAINAGE PLAN - SHEET 6     | LIGHTING DESIGN PLA            |                                                                                          |
| 5 V191441-CI-DG-2302.dgn                                                                                                                                                                         | CH 10707 - CH 10890 - SHEET 2                                                                                                                                                                                        | 4 V191441-CI-DG-4339.dgn                                                                                         | CH 50180 & CH 50200                                              |                                                                       | 3 5                         | 1 VE15-0337839-003             | PUBLIC LIGHTING PLAN                                                                     |
| 5 V191441-CI-DG-2303.dgn                                                                                                                                                                         | CH 10890 - CH 10996- SHEET 3                                                                                                                                                                                         | 4 V191441-CI-DG-4340.dgn                                                                                         | CH 50220                                                         | DRAINAGE LONGITUDI                                                    | INAL SECTIONS               |                                |                                                                                          |
| 5 V191441-CI-DG-2304.dgn                                                                                                                                                                         | CH 10996 - CH 11123 - SHEET 4                                                                                                                                                                                        | 4 V191441-CI-DG-4341.dgn                                                                                         | CH 50240 & CH 50250.7                                            | 3 V191441-CI-DG-7351.dgn                                              | DRAINAGE PLAN - SHEET 1     |                                |                                                                                          |
| 5 V191441-CI-DG-2305.dgn                                                                                                                                                                         | CH 50000 - CH 50126- SHEET 5                                                                                                                                                                                         | 4 V191441-CI-DG-4342.dgn                                                                                         | CH 50260 & CH 50280<br>CH 50300 & CH 50320                       | 3 V191441-CI-DG-7352.dgn                                              | DRAINAGE PLAN - SHEET 2     |                                |                                                                                          |
| 5 V 1914 41-CI-DG-2306.dgn                                                                                                                                                                       | CH 50242 - CH 50335.479 - SHEET 6                                                                                                                                                                                    | 4 V191441-CI-DG-4343.dgn                                                                                         | CH 50300 & CH 50320                                              | 3 V191441-CI-DG-7353.dgn                                              | DRAINAGE PLAN - SHEET 3     |                                |                                                                                          |
|                                                                                                                                                                                                  |                                                                                                                                                                                                                      |                                                                                                                  |                                                                  | 3 V191441-CI-DG-7354.dgn                                              | DRAINAGE PLAN - SHEET 4     |                                |                                                                                          |
| LONGITUDINAL SECTIO                                                                                                                                                                              | INS                                                                                                                                                                                                                  |                                                                                                                  |                                                                  | 3 V191441-CI-DG-7355.dqn                                              | DRAINAGE PLAN - SHEET 5     |                                |                                                                                          |
| 4 V191441-CI-DG-3301.dgn                                                                                                                                                                         | CH 10520 - CH 10820 - SHEET 1                                                                                                                                                                                        | SETOUT PLANS AND                                                                                                 | DETAILS                                                          | 3 V191441-CI-DG-7356.dqn                                              | DRAINAGE PLAN - SHEET 6     |                                |                                                                                          |
| 4 V191441-CI-DG-3302.dgn                                                                                                                                                                         | CH 10820 - CH 11103.711 - SHEET 2                                                                                                                                                                                    | 3 V191441-CI-DG-5301.dgn                                                                                         | SETOUT PLAN - SHEET 1                                            | 3 V191441-CI-DG-7357.dgn                                              | DRAINAGE PLAN - SHEET 7     |                                |                                                                                          |
| 4 V191441-CI-DG-3303.dgn                                                                                                                                                                         | CH 20520 - CH 20820 - SHEET 3                                                                                                                                                                                        | 3 V191441-CI-DG-5302.dgn                                                                                         | SETOUT PLAN - SHEET 2                                            | 3 V191441-CI-DG-7358.dgn                                              | DRAINAGE PLAN - SHEET 8     |                                |                                                                                          |
| 4 V191441-CI-DG-3304.dgn                                                                                                                                                                         | CH 20820 - CH 21112.313 - SHEET 4                                                                                                                                                                                    | 3 V191441-CI-DG-5303.dgn                                                                                         | SETOUT PLAN - SHEET 3                                            | 3 V191441-CI-DG-7359.dgn                                              | DRAINAGE PLAN - SHEET 9     |                                |                                                                                          |
| 4 V191441-CI-DG-3305.dgn                                                                                                                                                                         | CH 50000 - CH 50300 - SHEET 5                                                                                                                                                                                        | 3 V191441-CI-DG-5304.dgn                                                                                         | SETOUT PLAN - SHEET 4                                            | 3 V191441-CI-DG-7360.dgn                                              | DRAINAGE PLAN - SHEET 10    |                                |                                                                                          |
| 4 V191441-CI-DG-3306.dgn                                                                                                                                                                         | CH 50300 - CH 50355.479 - SHEET 6                                                                                                                                                                                    | 3 V191441-CI-DG-5305.dgn                                                                                         | SETOUT PLAN - SHEET 5                                            | 3 V191441-CI-DG-7361.dqn                                              | DRAINAGE PLAN - SHEET 11    |                                |                                                                                          |
| 4 V191441-CI-DG-3307.dgn                                                                                                                                                                         | CH 60000 - CH 60300 - SHEET 7                                                                                                                                                                                        | 3 V191441-CI-DG-5306.dgn                                                                                         | SETOUT PLAN - SHEET 6                                            | 3 V191441-CI-DG-7361.dgii                                             | PIT SCHEDULE                |                                |                                                                                          |
| 4 V191441-CI-DG-3308.dgn                                                                                                                                                                         | CH 60300 - CH 60335.567 - SHEET 8                                                                                                                                                                                    | 3 V191441-CI-DG-5307.dgn                                                                                         | RETAINING WALL SETOUT<br>PLAN & DETAILS                          | y 171441-C1-00-7302.agii                                              | THE SCHEDOLL                |                                |                                                                                          |
| CDOCC CECTIONS                                                                                                                                                                                   |                                                                                                                                                                                                                      |                                                                                                                  |                                                                  | SERVICE COORDINATION                                                  | ON PLANS                    |                                |                                                                                          |
| CROSS SECTIONS                                                                                                                                                                                   |                                                                                                                                                                                                                      | LIP PROFILE AND K                                                                                                | ERB SETOUT TABLES                                                | 4 V191441-CI-DG-9301.dqn                                              | SERVICE COORDINATION PLAN   | - SHFFT 1                      |                                                                                          |
| 4 V191441-CI-DG-4301.dgn                                                                                                                                                                         | CH 10520                                                                                                                                                                                                             | 3 V191441-CI-DG-5351.dgn                                                                                         | LIP PROFILE - SHEET 1                                            | 4 V191441-CI-DG-9302.dgn                                              | SERVICE COORDINATION PLAN   |                                |                                                                                          |
| 4 V191441-CI-DG-4302.dgn                                                                                                                                                                         | CH 10526.68                                                                                                                                                                                                          | 3 V191441-CI-DG-5352.dgn                                                                                         | LIP PROFILE - SHEET 2                                            | 4 V191441-CI-DG-9303.dgn                                              | SERVICE COORDINATION PLAN   |                                |                                                                                          |
| 4 V191441-CI-DG-4303.dgn                                                                                                                                                                         | CH 10540                                                                                                                                                                                                             | 3 V191441-CI-DG-5353.dgn                                                                                         | LIP PROFILE - SHEET 3                                            | 4 V191441-CI-DG-9304.dgn                                              | SERVICE COORDINATION PLAN   |                                |                                                                                          |
| 4 V191441-CI-DG-4304.dgn                                                                                                                                                                         | CH 10560                                                                                                                                                                                                             | 3 V191441-CI-DG-5354.dgn                                                                                         | LIP PROFILE - SHEET 4                                            | 4 V191441-CI-DG-9305.dgn                                              | SERVICE COORDINATION PLAN   |                                |                                                                                          |
| 4 V191441-CI-DG-4305.dgn                                                                                                                                                                         | CH 10578.98                                                                                                                                                                                                          | 3 V191441-CI-DG-5355.dgn                                                                                         | LIP PROFILE - SHEET 5                                            | 4 V191441-CI-DG-9306.dqn                                              | SERVICE COORDINATION PLAN   |                                |                                                                                          |
| 4 V191441-CI-DG-4306.dgn                                                                                                                                                                         | CH 10580                                                                                                                                                                                                             | 3 V191441-CI-DG-5356.dgn                                                                                         | LIP PROFILE - SHEET 6                                            | 4 V171441-C1-DG-7300.dgii                                             | SERVICE COORDINATION FEAN   | - 31121 0                      |                                                                                          |
| 4 V191441-CI-DG-4307.dgn                                                                                                                                                                         | CH 10600                                                                                                                                                                                                             | 3 V191441-CI-DG-5357.dgn                                                                                         | LIP PROFILE - SHEET 7                                            |                                                                       |                             |                                |                                                                                          |
| 4 V191441-CI-DG-4308.dgn                                                                                                                                                                         | CH 10620                                                                                                                                                                                                             | 3 V191441-CI-DG-5358.dgn                                                                                         | LIP PROFILE - SHEET 8                                            |                                                                       |                             |                                |                                                                                          |
| 4 V191441-CI-DG-4309.dgn                                                                                                                                                                         | CH 10640<br>CH 10660                                                                                                                                                                                                 | 3 V191441-CI-DG-5359.dgn                                                                                         | LIP PROFILE - SHEET 9                                            |                                                                       |                             |                                |                                                                                          |
| 4 V191441-CI-DG-4310.dgn                                                                                                                                                                         | CH 10680                                                                                                                                                                                                             | 3 V191441-CI-DG-5360.dgn                                                                                         | LIP PROFILE - SHEET 10                                           |                                                                       |                             |                                |                                                                                          |
| 4 V191441-CI-DG-4311.dgn                                                                                                                                                                         | CH 10720                                                                                                                                                                                                             | 3 V191441-CI-DG-5361.dgn                                                                                         | LIP PROFILE - SHEET 11                                           |                                                                       |                             |                                |                                                                                          |
| 4 V191441-CI-DG-4312.dgn                                                                                                                                                                         |                                                                                                                                                                                                                      | 3 V191441-CI-DG-5362.dgn                                                                                         | LIP PROFILE - SHEET 12                                           |                                                                       |                             |                                |                                                                                          |
| 4 V191441-CI-DG-4313.dgn                                                                                                                                                                         | CH 10740                                                                                                                                                                                                             | 3 V191441-CI-DG-5363.dqn                                                                                         | LIP PROFILE - SHEET 13                                           |                                                                       |                             |                                |                                                                                          |
| 4 V191441-CI-DG-4314.dgn                                                                                                                                                                         | CH 10780                                                                                                                                                                                                             | 3 V191441-CI-DG-5364.dgn                                                                                         | LIP PROFILE - SHEET 14                                           |                                                                       |                             |                                |                                                                                          |
|                                                                                                                                                                                                  | CH 10800                                                                                                                                                                                                             | 3 V191441-CI-DG-5365.dgn                                                                                         | LIP PROFILE - SHEET 15                                           |                                                                       |                             |                                |                                                                                          |
| 4 V191441-CI-DG-4315.dgn                                                                                                                                                                         | CH 10820                                                                                                                                                                                                             | 3 V191441-CI-DG-5366.dgn                                                                                         | LIP PROFILE - SHEET 16                                           |                                                                       |                             |                                |                                                                                          |
| 4 V191441-CI-DG-4316.dgn                                                                                                                                                                         |                                                                                                                                                                                                                      | 3 V 191441-CI-DG-5366.agn<br>3 V191441-CI-DG-5367.dgn                                                            | LIP PROFILE - SHEET 17                                           |                                                                       |                             |                                |                                                                                          |
| 4 V191441-CI-DG-4316.dgn<br>4 V191441-CI-DG-4317.dgn                                                                                                                                             | CH 10840<br>CH 10860                                                                                                                                                                                                 |                                                                                                                  | LIF FRUITLE - SHEET 1/                                           |                                                                       |                             |                                |                                                                                          |
| 4 V191441-CI-DG-4316.dgn<br>4 V191441-CI-DG-4317.dgn<br>4 V191441-CI-DG-4318.dgn                                                                                                                 | CH 10860                                                                                                                                                                                                             | •                                                                                                                | DETAINING WALL DOOR CHEET 4                                      |                                                                       |                             |                                |                                                                                          |
| 4 V191441-CI-DG-4316.dgn<br>4 V191441-CI-DG-4317.dgn<br>4 V191441-CI-DG-4318.dgn<br>4 V191441-CI-DG-4319.dgn                                                                                     | CH 10860<br>CH 10880                                                                                                                                                                                                 | 3 V191441-CI-DG-5370.dgn                                                                                         | RETAINING WALL PROFILE - SHEET 1                                 |                                                                       |                             |                                |                                                                                          |
| 4 V191441-CI-DG-4316.dgn<br>4 V191441-CI-DG-4317.dgn<br>4 V191441-CI-DG-4318.dgn<br>4 V191441-CI-DG-4319.dgn<br>4 V191441-CI-DG-4320.dgn                                                         | CH 10860<br>CH 10880<br>CH 10900                                                                                                                                                                                     | 3 V191441-CI-DG-5370.dgn<br>3 V191441-CI-DG-5371.dgn                                                             | RETAINING WALL PROFILE - SHEET 2                                 |                                                                       |                             |                                |                                                                                          |
| 4 V191441-CI-DG-4316.dgn<br>4 V191441-CI-DG-4317.dgn<br>4 V191441-CI-DG-4318.dgn<br>4 V191441-CI-DG-4319.dgn<br>4 V191441-CI-DG-4320.dgn<br>4 V191441-CI-DG-4321.dgn                             | CH 10860<br>CH 10880<br>CH 10900<br>CH 10920                                                                                                                                                                         | 3 V191441-CI-DG-5370.dgn<br>3 V191441-CI-DG-5371.dgn<br>3 V191441-CI-DG-5380.dgn                                 | RETAINING WALL PROFILE - SHEET 2<br>KERB SETOUT TABLES - SHEET 1 |                                                                       |                             |                                |                                                                                          |
| 4 V191441-CI-DG-4316.dgn<br>4 V191441-CI-DG-4317.dgn<br>4 V191441-CI-DG-4318.dgn<br>4 V191441-CI-DG-4319.dgn<br>4 V191441-CI-DG-4320.dgn                                                         | CH 10860<br>CH 10880<br>CH 10900                                                                                                                                                                                     | 3 V191441-CI-DG-5370.dgn<br>3 V191441-CI-DG-5371.dgn                                                             | RETAINING WALL PROFILE - SHEET 2                                 |                                                                       |                             |                                |                                                                                          |
| 4 V191441-CI-DG-4316.dgn<br>4 V191441-CI-DG-4317.dgn<br>4 V191441-CI-DG-4318.dgn<br>4 V191441-CI-DG-4319.dgn<br>4 V191441-CI-DG-4320.dgn<br>4 V191441-CI-DG-4321.dgn                             | CH 10860<br>CH 10880<br>CH 10900<br>CH 10920                                                                                                                                                                         | 3 V191441-CI-DG-5370.dgn<br>3 V191441-CI-DG-5371.dgn<br>3 V191441-CI-DG-5380.dgn                                 | RETAINING WALL PROFILE - SHEET 2<br>KERB SETOUT TABLES - SHEET 1 |                                                                       |                             |                                |                                                                                          |
| 4 V191441-CI-DG-4316.dgn<br>4 V191441-CI-DG-4317.dgn<br>4 V191441-CI-DG-4318.dgn<br>4 V191441-CI-DG-4319.dgn<br>4 V191441-CI-DG-4320.dgn<br>4 V191441-CI-DG-4321.dgn                             | CH 10860<br>CH 10880<br>CH 10900<br>CH 10920<br>CH 10940                                                                                                                                                             | 3 V191441-CI-DG-5370.dgn<br>3 V191441-CI-DG-5371.dgn<br>3 V191441-CI-DG-5380.dgn<br>3 V191441-CI-DG-5381.dgn     | RETAINING WALL PROFILE - SHEET 2<br>KERB SETOUT TABLES - SHEET 1 |                                                                       |                             | CARDINIA SHIRE COUNCIL         |                                                                                          |
| 4 V191441-CI-DG-4316.dgn<br>4 V191441-CI-DG-4317.dgn<br>4 V191441-CI-DG-4318.dgn<br>4 V191441-CI-DG-4319.dgn<br>4 V191441-CI-DG-4320.dgn<br>4 V191441-CI-DG-4321.dgn                             | CH 10860 CH 10880 CH 10900 CH 10920 CH 10940  © Cardno Limited All Rights Resenthis document is produced by Cardno Limited.                                                                                          | 3 V1914 41-CI-DG-5370.dgn<br>3 V1914 41-CI-DG-5371.dgn<br>3 V1914 41-CI-DG-5380.dgn<br>3 V1914 41-CI-DG-5381.dgn | RETAINING WALL PROFILE - SHEET 2<br>KERB SETOUT TABLES - SHEET 1 | ( ) Cardno                                                            | Designed Project            | at CSC                         |                                                                                          |
| 4 V191441-CI-DG-4316.dgn<br>4 V191441-CI-DG-4317.dgn<br>4 V191441-CI-DG-4318.dgn<br>4 V191441-CI-DG-4319.dgn<br>4 V191441-CI-DG-4320.dgn<br>4 V191441-CI-DG-4322.dgn<br>4 V191441-CI-DG-4322.dgn | CH 10860 CH 10880 CH 10900 CH 10920 CH 10940  © Cardno Limited All Rights Reser This document is produced by Cardno Limite benefit of and use by the client in accounce of the retainer. Cardno Limited does not and | 3 V1914 41-CI-DG-5370.dgn<br>3 V1914 41-CI-DG-5371.dgn<br>3 V1914 41-CI-DG-5380.dgn<br>3 V1914 41-CI-DG-5381.dgn | RETAINING WALL PROFILE - SHEET 2<br>KERB SETOUT TABLES - SHEET 1 | Cardno                                                                | Designed Project C.MENDOZA  |                                |                                                                                          |
| 4 V191441-CI-DG-4316.dgn<br>4 V191441-CI-DG-4317.dgn<br>4 V191441-CI-DG-4318.dgn<br>4 V191441-CI-DG-4319.dgn<br>4 V191441-CI-DG-4320.dgn<br>4 V191441-CI-DG-4321.dgn                             | CH 10860 CH 10980 CH 10900 CH 10920 CH 10940  © Cardno Limited All Rights Resen This document is produced by Cardno Limited benefit of and use by the client in accordance                                           | 3 V1914 41-CI-DG-5370.dgn<br>3 V1914 41-CI-DG-5371.dgn<br>3 V1914 41-CI-DG-5380.dgn<br>3 V1914 41-CI-DG-5381.dgn | RETAINING WALL PROFILE - SHEET 2<br>KERB SETOUT TABLES - SHEET 1 | ABN-47 106 610 913 S01 Swanston Street, Melbourne, VIC Australia 3000 | Designed C.MENDOZA  Checked | CSC<br>PART C - STATION STREET | Status FOR TENDEF NOT TO BE USED FOR CONSTRUCTION Date 23.02.21 Scale NTS Drawlog Number |