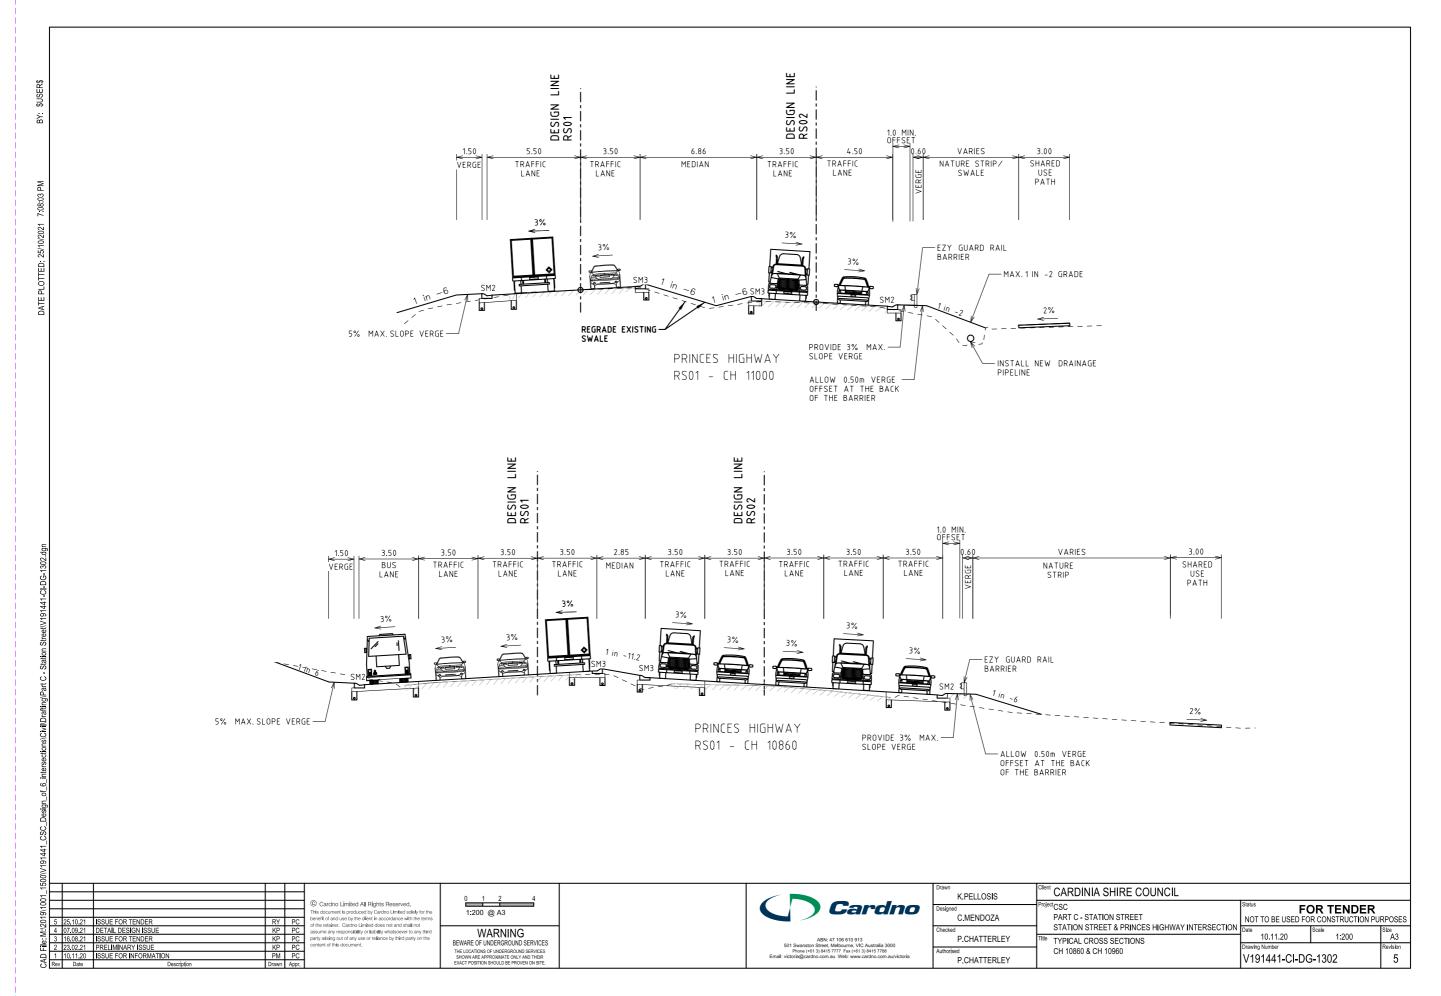

| CIVIL DRAWINGS                                                                                                                                                                                   |                                                                                                                                                                                                                      |                                                                                                                  |                                                                  |                                                                       |                             | TRAFFIC DRAWINGS               |                                                                                          |
|--------------------------------------------------------------------------------------------------------------------------------------------------------------------------------------------------|----------------------------------------------------------------------------------------------------------------------------------------------------------------------------------------------------------------------|------------------------------------------------------------------------------------------------------------------|------------------------------------------------------------------|-----------------------------------------------------------------------|-----------------------------|--------------------------------|------------------------------------------------------------------------------------------|
| REV DRAWING NO.                                                                                                                                                                                  | DESCRIPTION                                                                                                                                                                                                          | REV DRAWING NO.                                                                                                  | DESCRIPTION                                                      | REV DRAWING NO.                                                       | DESCRIPTION                 | REV DRAWING NO.                | DESCRIPTION                                                                              |
| 4 V191441-CI-DG-0300.dgn                                                                                                                                                                         | COVER SHEET                                                                                                                                                                                                          | CROSS SECTIONS                                                                                                   |                                                                  | PAVEMENT PLANS A                                                      | AND PROFILES                | FUNCTIONAL LAYOUT              | PLANS                                                                                    |
| 4 V191441-CI-DG-0301.dgn                                                                                                                                                                         | TABLE OF CONTENTS                                                                                                                                                                                                    | 4 V191441-CI-DG-4323.dgn                                                                                         | CH 10960                                                         | 4 V191441-CI-DG-6301.dgn                                              | PAVEMENT PLAN - SHEET 1     | 8 V191441-TR-DG-2601.dgn       | SHEET 1 OF 5                                                                             |
| 3 V191441-CI-DG-0302.dgn                                                                                                                                                                         | CIVIL LEGEND                                                                                                                                                                                                         | 4 V191441-CI-DG-4324.dqn                                                                                         | CH 10960<br>CH 10962.35                                          | 4 V191441-CI-DG-6302.dgn                                              | PAVEMENT PLAN - SHEET 2     | 8 V191441-TR-DG-2602.dgn       | SHEET 2 OF 5                                                                             |
| 3 V191441-CI-DG-0303.dgn                                                                                                                                                                         | GENERAL NOTES                                                                                                                                                                                                        | 4 V191441-CI-DG-4325.dgn                                                                                         | CH 10902.33<br>CH 10974.1                                        | 4 V191441-CI-DG-6303.dgn                                              | PAVEMENT PLAN - SHEET 3     | 8 V191441-TR-DG-2603.dgn       | SHEET 3 OF 5                                                                             |
| TYPICAL CROSS SECT                                                                                                                                                                               |                                                                                                                                                                                                                      | 4 V191441-CI-DG-4326.dqn                                                                                         | CH 10974.1<br>CH 10980 & CH 11000                                | 4 V191441-CI-DG-6304.dgn                                              | PAVEMENT PLAN - SHEET 4     | 8 V191441-TR-DG-2604.dgn       | SHEET 4 OF 5                                                                             |
| 5 V191441-CI-DG-1301.dgn                                                                                                                                                                         | TYPICAL SECTION - SHEET 1                                                                                                                                                                                            | 4 V191441-CI-DG-4327.dgn                                                                                         |                                                                  | 4 V191441-CI-DG-6305.dgn                                              | PAVEMENT PLAN - SHEET 5     | 8 V191441-TR-DG-2605.dgn       | SHEET 5 OF 5                                                                             |
| 5 V191441-CI-DG-1302.dgn                                                                                                                                                                         | TYPICAL SECTION - SHEET 2                                                                                                                                                                                            | 4 V191441-CI-DG-4328.dgn                                                                                         | CH 11020                                                         | 4 V191441-CI-DG-6306.dgn                                              | PAVEMENT PLAN - SHEET 6     |                                |                                                                                          |
| 5 V191441-CI-DG-1303.dgn                                                                                                                                                                         | TYPICAL SECTION - SHEET 3                                                                                                                                                                                            | 4 V191441-CI-DG-4329.dgn                                                                                         | CH 11023.06                                                      |                                                                       |                             | SIGNAGE AND LINEMA             | ARKING PLANS                                                                             |
| 5 V191441-CI-DG-1304.dgn                                                                                                                                                                         | TYPICAL SECTION - SHEET 4                                                                                                                                                                                            | 4 V191441-CI-DG-4330.dqn                                                                                         | CH 11030.8                                                       | PAVEMENT DETAILS                                                      |                             | 5 V191441-TR-DG-7011.dgn       | SHEET 1 OF 6                                                                             |
|                                                                                                                                                                                                  |                                                                                                                                                                                                                      | 4 V191441-CI-DG-4331.dqn                                                                                         | CH 11032.56                                                      | 4 V191441-CI-DG-6350.dgn                                              | PAVEMENT DETAILS            | 5 V191441-TR-DG-7012.dgn       | SHEET 2 OF 6                                                                             |
| GEOMETRIC PLANS                                                                                                                                                                                  |                                                                                                                                                                                                                      | 4 V191441-CI-DG-4332.dgn                                                                                         | CH 11040                                                         | 4 V191441-CI-DG-6351.dgn                                              | PAVEMENT JOINT DETAILS      | 5 V191441-TR-DG-7013.dgn       | SHEET 3 OF 6                                                                             |
| 4 V191441-CI-DG-1351.dgn                                                                                                                                                                         | GEOMETRIC PLAN - SHEET 1                                                                                                                                                                                             | 4 V191441-CI-DG-4333.dqn                                                                                         | CH 11060 & 11080                                                 | _                                                                     |                             | 5 V191441-TR-DG-7014.dgn       | SHEET 4 OF 6                                                                             |
| 4 V191441-CI-DG-1352.dgn                                                                                                                                                                         | GEOMETRIC PLAN - SHEET 2                                                                                                                                                                                             | 4 V 191441-C1-DG-4535.ugii                                                                                       | CH 50000 & CH 50020<br>CH 50040 & CH 50060                       | DRAINAGE PLANS                                                        |                             | 5 V191441-TR-DG-7015.dgn       | SHEET 5 OF 6                                                                             |
| 4 V191441-CI-DG-1353.dgn                                                                                                                                                                         | GEOMETRIC PLAN - SHEET 3                                                                                                                                                                                             | 4 V191441-CI-DG-4334.dgn                                                                                         | CH 50061.69, 50080<br>& CH 50090.68                              | 4 V191441-CI-DG-7301.dgn                                              | DRAINAGE PLAN - SHEET 1     | 5 V191441-TR-DG-7016.dgn       | SHEET 6 OF 6                                                                             |
|                                                                                                                                                                                                  |                                                                                                                                                                                                                      |                                                                                                                  |                                                                  | 4 V191441-CI-DG-7302.dgn                                              | DRAINAGE PLAN - SHEET 2     |                                |                                                                                          |
|                                                                                                                                                                                                  |                                                                                                                                                                                                                      | 4 V191441-CI-DG-4335.dgn                                                                                         | CH 50100                                                         | 4 V191441-CI-DG-7303.dqn                                              | DRAINAGE PLAN - SHEET 3     | TRAFFIC SIGNAL PLA             | .N                                                                                       |
| ALIGNMENT PLANS                                                                                                                                                                                  |                                                                                                                                                                                                                      | 4 V191441-CI-DG-4336.dgn                                                                                         | CH 50120 & CH 50133.66                                           | 4 V191441-CI-DG-7304.dgn                                              | DRAINAGE PLAN - SHEET 4     | 4 V191441-TR-DG-7201.dgn       | SHEET 1 OF 1                                                                             |
| 5 V191441-CI-DG-2300.dgn                                                                                                                                                                         | ALIGNMENT PLANS - KEY PLAN                                                                                                                                                                                           | 4 V191441-CI-DG-4337.dgn                                                                                         | CH 50138.3                                                       | 4 V191441-CI-DG-7305.dgn                                              | DRAINAGE PLAN - SHEET 5     |                                |                                                                                          |
| 5 V191441-CI-DG-2301.dgn                                                                                                                                                                         | CH 10520 - CH 10708- SHEET 1                                                                                                                                                                                         | 4 V191441-CI-DG-4338.dgn                                                                                         | CH 50140 & CH 50160                                              | 4 V191441-CI-DG-7306.dqn                                              | DRAINAGE PLAN - SHEET 6     | LIGHTING DESIGN PLA            |                                                                                          |
| 5 V191441-CI-DG-2302.dgn                                                                                                                                                                         | CH 10707 - CH 10890 - SHEET 2                                                                                                                                                                                        | 4 V191441-CI-DG-4339.dgn                                                                                         | CH 50180 & CH 50200                                              |                                                                       | 3 5                         | 1 VE15-0337839-003             | PUBLIC LIGHTING PLAN                                                                     |
| 5 V191441-CI-DG-2303.dgn                                                                                                                                                                         | CH 10890 - CH 10996- SHEET 3                                                                                                                                                                                         | 4 V191441-CI-DG-4340.dgn                                                                                         | CH 50220                                                         | DRAINAGE LONGITUDI                                                    | INAL SECTIONS               |                                |                                                                                          |
| 5 V191441-CI-DG-2304.dgn                                                                                                                                                                         | CH 10996 - CH 11123 - SHEET 4                                                                                                                                                                                        | 4 V191441-CI-DG-4341.dgn                                                                                         | CH 50240 & CH 50250.7                                            | 3 V191441-CI-DG-7351.dgn                                              | DRAINAGE PLAN - SHEET 1     |                                |                                                                                          |
| 5 V191441-CI-DG-2305.dgn                                                                                                                                                                         | CH 50000 - CH 50126- SHEET 5                                                                                                                                                                                         | 4 V191441-CI-DG-4342.dgn                                                                                         | CH 50260 & CH 50280<br>CH 50300 & CH 50320                       | 3 V191441-CI-DG-7352.dgn                                              | DRAINAGE PLAN - SHEET 2     |                                |                                                                                          |
| 5 V 1914 41-CI-DG-2306.dgn                                                                                                                                                                       | CH 50242 - CH 50335.479 - SHEET 6                                                                                                                                                                                    | 4 V191441-CI-DG-4343.dgn                                                                                         | CH 50300 & CH 50320                                              | 3 V191441-CI-DG-7353.dgn                                              | DRAINAGE PLAN - SHEET 3     |                                |                                                                                          |
|                                                                                                                                                                                                  |                                                                                                                                                                                                                      |                                                                                                                  |                                                                  | 3 V191441-CI-DG-7354.dgn                                              | DRAINAGE PLAN - SHEET 4     |                                |                                                                                          |
| LONGITUDINAL SECTIO                                                                                                                                                                              | INS                                                                                                                                                                                                                  |                                                                                                                  |                                                                  | 3 V191441-CI-DG-7355.dqn                                              | DRAINAGE PLAN - SHEET 5     |                                |                                                                                          |
| 4 V191441-CI-DG-3301.dgn                                                                                                                                                                         | CH 10520 - CH 10820 - SHEET 1                                                                                                                                                                                        | SETOUT PLANS AND                                                                                                 | DETAILS                                                          | 3 V191441-CI-DG-7356.dqn                                              | DRAINAGE PLAN - SHEET 6     |                                |                                                                                          |
| 4 V191441-CI-DG-3302.dgn                                                                                                                                                                         | CH 10820 - CH 11103.711 - SHEET 2                                                                                                                                                                                    | 3 V191441-CI-DG-5301.dgn                                                                                         | SETOUT PLAN - SHEET 1                                            | 3 V191441-CI-DG-7357.dgn                                              | DRAINAGE PLAN - SHEET 7     |                                |                                                                                          |
| 4 V191441-CI-DG-3303.dgn                                                                                                                                                                         | CH 20520 - CH 20820 - SHEET 3                                                                                                                                                                                        | 3 V191441-CI-DG-5302.dgn                                                                                         | SETOUT PLAN - SHEET 2                                            | 3 V191441-CI-DG-7358.dgn                                              | DRAINAGE PLAN - SHEET 8     |                                |                                                                                          |
| 4 V191441-CI-DG-3304.dgn                                                                                                                                                                         | CH 20820 - CH 21112.313 - SHEET 4                                                                                                                                                                                    | 3 V191441-CI-DG-5303.dgn                                                                                         | SETOUT PLAN - SHEET 3                                            | 3 V191441-CI-DG-7359.dgn                                              | DRAINAGE PLAN - SHEET 9     |                                |                                                                                          |
| 4 V191441-CI-DG-3305.dgn                                                                                                                                                                         | CH 50000 - CH 50300 - SHEET 5                                                                                                                                                                                        | 3 V191441-CI-DG-5304.dgn                                                                                         | SETOUT PLAN - SHEET 4                                            | 3 V191441-CI-DG-7360.dgn                                              | DRAINAGE PLAN - SHEET 10    |                                |                                                                                          |
| 4 V191441-CI-DG-3306.dgn                                                                                                                                                                         | CH 50300 - CH 50355.479 - SHEET 6                                                                                                                                                                                    | 3 V191441-CI-DG-5305.dgn                                                                                         | SETOUT PLAN - SHEET 5                                            | 3 V191441-CI-DG-7361.dqn                                              | DRAINAGE PLAN - SHEET 11    |                                |                                                                                          |
| 4 V191441-CI-DG-3307.dgn                                                                                                                                                                         | CH 60000 - CH 60300 - SHEET 7                                                                                                                                                                                        | 3 V191441-CI-DG-5306.dgn                                                                                         | SETOUT PLAN - SHEET 6                                            | 3 V191441-CI-DG-7361.dgii                                             | PIT SCHEDULE                |                                |                                                                                          |
| 4 V191441-CI-DG-3308.dgn                                                                                                                                                                         | CH 60300 - CH 60335.567 - SHEET 8                                                                                                                                                                                    | 3 V191441-CI-DG-5307.dgn                                                                                         | RETAINING WALL SETOUT<br>PLAN & DETAILS                          | y 171441-C1-00-7302.agii                                              | THE SCHEDOLL                |                                |                                                                                          |
| CDOCC CECTIONS                                                                                                                                                                                   |                                                                                                                                                                                                                      |                                                                                                                  |                                                                  | SERVICE COORDINATION                                                  | ON PLANS                    |                                |                                                                                          |
| CROSS SECTIONS                                                                                                                                                                                   |                                                                                                                                                                                                                      | LIP PROFILE AND K                                                                                                | ERB SETOUT TABLES                                                | 4 V191441-CI-DG-9301.dqn                                              | SERVICE COORDINATION PLAN   | - SHFFT 1                      |                                                                                          |
| 4 V191441-CI-DG-4301.dgn                                                                                                                                                                         | CH 10520                                                                                                                                                                                                             | 3 V191441-CI-DG-5351.dgn                                                                                         | LIP PROFILE - SHEET 1                                            | 4 V191441-CI-DG-9302.dgn                                              | SERVICE COORDINATION PLAN   |                                |                                                                                          |
| 4 V191441-CI-DG-4302.dgn                                                                                                                                                                         | CH 10526.68                                                                                                                                                                                                          | 3 V191441-CI-DG-5352.dgn                                                                                         | LIP PROFILE - SHEET 2                                            | 4 V191441-CI-DG-9303.dgn                                              | SERVICE COORDINATION PLAN   |                                |                                                                                          |
| 4 V191441-CI-DG-4303.dgn                                                                                                                                                                         | CH 10540                                                                                                                                                                                                             | 3 V191441-CI-DG-5353.dgn                                                                                         | LIP PROFILE - SHEET 3                                            | 4 V191441-CI-DG-9304.dgn                                              | SERVICE COORDINATION PLAN   |                                |                                                                                          |
| 4 V191441-CI-DG-4304.dgn                                                                                                                                                                         | CH 10560                                                                                                                                                                                                             | 3 V191441-CI-DG-5354.dgn                                                                                         | LIP PROFILE - SHEET 4                                            | 4 V191441-CI-DG-9305.dgn                                              | SERVICE COORDINATION PLAN   |                                |                                                                                          |
| 4 V191441-CI-DG-4305.dgn                                                                                                                                                                         | CH 10578.98                                                                                                                                                                                                          | 3 V191441-CI-DG-5355.dgn                                                                                         | LIP PROFILE - SHEET 5                                            | 4 V191441-CI-DG-9306.dqn                                              | SERVICE COORDINATION PLAN   |                                |                                                                                          |
| 4 V191441-CI-DG-4306.dgn                                                                                                                                                                         | CH 10580                                                                                                                                                                                                             | 3 V191441-CI-DG-5356.dgn                                                                                         | LIP PROFILE - SHEET 6                                            | 4 V171441-C1-DG-7300.dgii                                             | SERVICE COORDINATION FEAN   | - 31121 0                      |                                                                                          |
| 4 V191441-CI-DG-4307.dgn                                                                                                                                                                         | CH 10600                                                                                                                                                                                                             | 3 V191441-CI-DG-5357.dgn                                                                                         | LIP PROFILE - SHEET 7                                            |                                                                       |                             |                                |                                                                                          |
| 4 V191441-CI-DG-4308.dgn                                                                                                                                                                         | CH 10620                                                                                                                                                                                                             | 3 V191441-CI-DG-5358.dgn                                                                                         | LIP PROFILE - SHEET 8                                            |                                                                       |                             |                                |                                                                                          |
| 4 V191441-CI-DG-4309.dgn                                                                                                                                                                         | CH 10640<br>CH 10660                                                                                                                                                                                                 | 3 V191441-CI-DG-5359.dgn                                                                                         | LIP PROFILE - SHEET 9                                            |                                                                       |                             |                                |                                                                                          |
| 4 V191441-CI-DG-4310.dgn                                                                                                                                                                         | CH 10680                                                                                                                                                                                                             | 3 V191441-CI-DG-5360.dgn                                                                                         | LIP PROFILE - SHEET 10                                           |                                                                       |                             |                                |                                                                                          |
| 4 V191441-CI-DG-4311.dgn                                                                                                                                                                         | CH 10720                                                                                                                                                                                                             | 3 V191441-CI-DG-5361.dgn                                                                                         | LIP PROFILE - SHEET 11                                           |                                                                       |                             |                                |                                                                                          |
| 4 V191441-CI-DG-4312.dgn                                                                                                                                                                         |                                                                                                                                                                                                                      | 3 V191441-CI-DG-5362.dgn                                                                                         | LIP PROFILE - SHEET 12                                           |                                                                       |                             |                                |                                                                                          |
| 4 V191441-CI-DG-4313.dgn                                                                                                                                                                         | CH 10740                                                                                                                                                                                                             | 3 V191441-CI-DG-5363.dqn                                                                                         | LIP PROFILE - SHEET 13                                           |                                                                       |                             |                                |                                                                                          |
| 4 V191441-CI-DG-4314.dgn                                                                                                                                                                         | CH 10780                                                                                                                                                                                                             | 3 V191441-CI-DG-5364.dgn                                                                                         | LIP PROFILE - SHEET 14                                           |                                                                       |                             |                                |                                                                                          |
|                                                                                                                                                                                                  | CH 10800                                                                                                                                                                                                             | 3 V191441-CI-DG-5365.dgn                                                                                         | LIP PROFILE - SHEET 15                                           |                                                                       |                             |                                |                                                                                          |
| 4 V191441-CI-DG-4315.dgn                                                                                                                                                                         | CH 10820                                                                                                                                                                                                             | 3 V191441-CI-DG-5366.dgn                                                                                         | LIP PROFILE - SHEET 16                                           |                                                                       |                             |                                |                                                                                          |
| 4 V191441-CI-DG-4316.dgn                                                                                                                                                                         |                                                                                                                                                                                                                      | 3 V 191441-CI-DG-5366.agn<br>3 V191441-CI-DG-5367.dgn                                                            | LIP PROFILE - SHEET 17                                           |                                                                       |                             |                                |                                                                                          |
| 4 V191441-CI-DG-4316.dgn<br>4 V191441-CI-DG-4317.dgn                                                                                                                                             | CH 10840<br>CH 10860                                                                                                                                                                                                 |                                                                                                                  | LIF FRUITLE - SHEET 1/                                           |                                                                       |                             |                                |                                                                                          |
| 4 V191441-CI-DG-4316.dgn<br>4 V191441-CI-DG-4317.dgn<br>4 V191441-CI-DG-4318.dgn                                                                                                                 | CH 10860                                                                                                                                                                                                             | •                                                                                                                | DETAINING WALL DOOR CHEET 4                                      |                                                                       |                             |                                |                                                                                          |
| 4 V191441-CI-DG-4316.dgn<br>4 V191441-CI-DG-4317.dgn<br>4 V191441-CI-DG-4318.dgn<br>4 V191441-CI-DG-4319.dgn                                                                                     | CH 10860<br>CH 10880                                                                                                                                                                                                 | 3 V191441-CI-DG-5370.dgn                                                                                         | RETAINING WALL PROFILE - SHEET 1                                 |                                                                       |                             |                                |                                                                                          |
| 4 V191441-CI-DG-4316.dgn<br>4 V191441-CI-DG-4317.dgn<br>4 V191441-CI-DG-4318.dgn<br>4 V191441-CI-DG-4319.dgn<br>4 V191441-CI-DG-4320.dgn                                                         | CH 10860<br>CH 10880<br>CH 10900                                                                                                                                                                                     | 3 V191441-CI-DG-5370.dgn<br>3 V191441-CI-DG-5371.dgn                                                             | RETAINING WALL PROFILE - SHEET 2                                 |                                                                       |                             |                                |                                                                                          |
| 4 V191441-CI-DG-4316.dgn<br>4 V191441-CI-DG-4317.dgn<br>4 V191441-CI-DG-4318.dgn<br>4 V191441-CI-DG-4319.dgn<br>4 V191441-CI-DG-4320.dgn<br>4 V191441-CI-DG-4321.dgn                             | CH 10860<br>CH 10880<br>CH 10900<br>CH 10920                                                                                                                                                                         | 3 V191441-CI-DG-5370.dgn<br>3 V191441-CI-DG-5371.dgn<br>3 V191441-CI-DG-5380.dgn                                 | RETAINING WALL PROFILE - SHEET 2<br>KERB SETOUT TABLES - SHEET 1 |                                                                       |                             |                                |                                                                                          |
| 4 V191441-CI-DG-4316.dgn<br>4 V191441-CI-DG-4317.dgn<br>4 V191441-CI-DG-4318.dgn<br>4 V191441-CI-DG-4319.dgn<br>4 V191441-CI-DG-4320.dgn                                                         | CH 10860<br>CH 10880<br>CH 10900                                                                                                                                                                                     | 3 V191441-CI-DG-5370.dgn<br>3 V191441-CI-DG-5371.dgn                                                             | RETAINING WALL PROFILE - SHEET 2                                 |                                                                       |                             |                                |                                                                                          |
| 4 V191441-CI-DG-4316.dgn<br>4 V191441-CI-DG-4317.dgn<br>4 V191441-CI-DG-4318.dgn<br>4 V191441-CI-DG-4319.dgn<br>4 V191441-CI-DG-4320.dgn<br>4 V191441-CI-DG-4321.dgn                             | CH 10860<br>CH 10880<br>CH 10900<br>CH 10920                                                                                                                                                                         | 3 V191441-CI-DG-5370.dgn<br>3 V191441-CI-DG-5371.dgn<br>3 V191441-CI-DG-5380.dgn                                 | RETAINING WALL PROFILE - SHEET 2<br>KERB SETOUT TABLES - SHEET 1 |                                                                       |                             |                                |                                                                                          |
| 4 V191441-CI-DG-4316.dgn<br>4 V191441-CI-DG-4317.dgn<br>4 V191441-CI-DG-4318.dgn<br>4 V191441-CI-DG-4319.dgn<br>4 V191441-CI-DG-4320.dgn<br>4 V191441-CI-DG-4321.dgn                             | CH 10860<br>CH 10880<br>CH 10900<br>CH 10920<br>CH 10940                                                                                                                                                             | 3 V191441-CI-DG-5370.dgn<br>3 V191441-CI-DG-5371.dgn<br>3 V191441-CI-DG-5380.dgn<br>3 V191441-CI-DG-5381.dgn     | RETAINING WALL PROFILE - SHEET 2<br>KERB SETOUT TABLES - SHEET 1 |                                                                       |                             | CARDINIA SHIRE COUNCIL         |                                                                                          |
| 4 V191441-CI-DG-4316.dgn<br>4 V191441-CI-DG-4317.dgn<br>4 V191441-CI-DG-4318.dgn<br>4 V191441-CI-DG-4319.dgn<br>4 V191441-CI-DG-4320.dgn<br>4 V191441-CI-DG-4321.dgn                             | CH 10860 CH 10880 CH 10900 CH 10920 CH 10940  © Cardno Limited All Rights Resenthis document is produced by Cardno Limited.                                                                                          | 3 V1914 41-CI-DG-5370.dgn<br>3 V1914 41-CI-DG-5371.dgn<br>3 V1914 41-CI-DG-5380.dgn<br>3 V1914 41-CI-DG-5381.dgn | RETAINING WALL PROFILE - SHEET 2<br>KERB SETOUT TABLES - SHEET 1 | ( ) Cardno                                                            | Designed Project            | at CSC                         |                                                                                          |
| 4 V191441-CI-DG-4316.dgn<br>4 V191441-CI-DG-4317.dgn<br>4 V191441-CI-DG-4318.dgn<br>4 V191441-CI-DG-4319.dgn<br>4 V191441-CI-DG-4320.dgn<br>4 V191441-CI-DG-4322.dgn<br>4 V191441-CI-DG-4322.dgn | CH 10860 CH 10880 CH 10900 CH 10920 CH 10940  © Cardno Limited All Rights Reser This document is produced by Cardno Limite benefit of and use by the client in accounce of the retainer. Cardno Limited does not and | 3 V1914 41-CI-DG-5370.dgn<br>3 V1914 41-CI-DG-5371.dgn<br>3 V1914 41-CI-DG-5380.dgn<br>3 V1914 41-CI-DG-5381.dgn | RETAINING WALL PROFILE - SHEET 2<br>KERB SETOUT TABLES - SHEET 1 | Cardno                                                                | Designed Project C.MENDOZA  |                                |                                                                                          |
| 4 V191441-CI-DG-4316.dgn<br>4 V191441-CI-DG-4317.dgn<br>4 V191441-CI-DG-4318.dgn<br>4 V191441-CI-DG-4319.dgn<br>4 V191441-CI-DG-4320.dgn<br>4 V191441-CI-DG-4321.dgn                             | CH 10860 CH 10980 CH 10900 CH 10920 CH 10940  © Cardno Limited All Rights Resen This document is produced by Cardno Limited benefit of and use by the client in accordance                                           | 3 V1914 41-CI-DG-5370.dgn<br>3 V1914 41-CI-DG-5371.dgn<br>3 V1914 41-CI-DG-5380.dgn<br>3 V1914 41-CI-DG-5381.dgn | RETAINING WALL PROFILE - SHEET 2<br>KERB SETOUT TABLES - SHEET 1 | ABN-47 106 610 913 S01 Swanston Street, Melbourne, VIC Australia 3000 | Designed C.MENDOZA  Checked | CSC<br>PART C - STATION STREET | Status FOR TENDEF NOT TO BE USED FOR CONSTRUCTION Date 23.02.21 Scale NTS Drawlog Number |