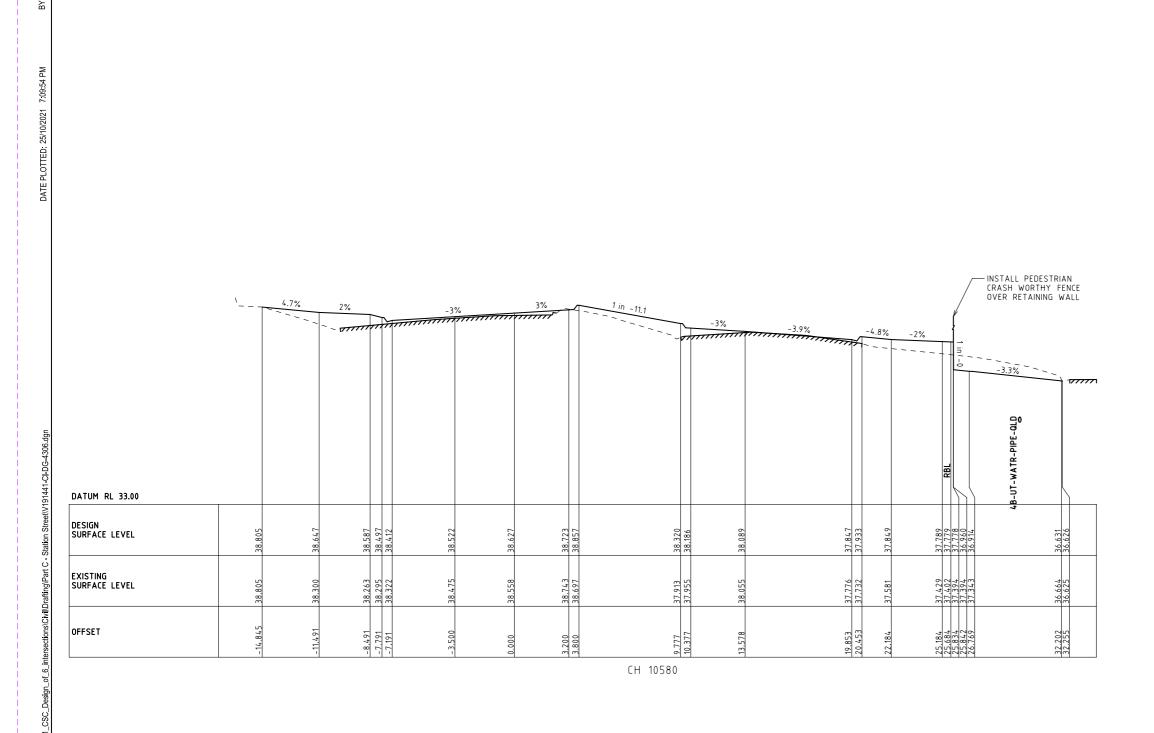

| CIVIL DRAWINGS                                                                                                                                                                                   |                                                                                                                                                                                                                      |                                                                                                                  |                                                                  |                                                                       |                             | TRAFFIC DRAWINGS               |                                                                                          |
|--------------------------------------------------------------------------------------------------------------------------------------------------------------------------------------------------|----------------------------------------------------------------------------------------------------------------------------------------------------------------------------------------------------------------------|------------------------------------------------------------------------------------------------------------------|------------------------------------------------------------------|-----------------------------------------------------------------------|-----------------------------|--------------------------------|------------------------------------------------------------------------------------------|
| REV DRAWING NO.                                                                                                                                                                                  | DESCRIPTION                                                                                                                                                                                                          | REV DRAWING NO.                                                                                                  | DESCRIPTION                                                      | REV DRAWING NO.                                                       | DESCRIPTION                 | REV DRAWING NO.                | DESCRIPTION                                                                              |
| 4 V191441-CI-DG-0300.dgn                                                                                                                                                                         | COVER SHEET                                                                                                                                                                                                          | CROSS SECTIONS                                                                                                   |                                                                  | PAVEMENT PLANS A                                                      | AND PROFILES                | FUNCTIONAL LAYOUT              | PLANS                                                                                    |
| 4 V191441-CI-DG-0301.dgn                                                                                                                                                                         | TABLE OF CONTENTS                                                                                                                                                                                                    | 4 V191441-CI-DG-4323.dgn                                                                                         | CH 10960                                                         | 4 V191441-CI-DG-6301.dgn                                              | PAVEMENT PLAN - SHEET 1     | 8 V191441-TR-DG-2601.dgn       | SHEET 1 OF 5                                                                             |
| 3 V191441-CI-DG-0302.dgn                                                                                                                                                                         | CIVIL LEGEND                                                                                                                                                                                                         | 4 V191441-CI-DG-4324.dqn                                                                                         | CH 10960<br>CH 10962.35                                          | 4 V191441-CI-DG-6302.dgn                                              | PAVEMENT PLAN - SHEET 2     | 8 V191441-TR-DG-2602.dgn       | SHEET 2 OF 5                                                                             |
| 3 V191441-CI-DG-0303.dgn                                                                                                                                                                         | GENERAL NOTES                                                                                                                                                                                                        | 4 V191441-CI-DG-4325.dgn                                                                                         | CH 10902.33<br>CH 10974.1                                        | 4 V191441-CI-DG-6303.dgn                                              | PAVEMENT PLAN - SHEET 3     | 8 V191441-TR-DG-2603.dgn       | SHEET 3 OF 5                                                                             |
| TYPICAL CROSS SECT                                                                                                                                                                               |                                                                                                                                                                                                                      | 4 V191441-CI-DG-4326.dqn                                                                                         | CH 10974.1<br>CH 10980 & CH 11000                                | 4 V191441-CI-DG-6304.dgn                                              | PAVEMENT PLAN - SHEET 4     | 8 V191441-TR-DG-2604.dgn       | SHEET 4 OF 5                                                                             |
| 5 V191441-CI-DG-1301.dgn                                                                                                                                                                         | TYPICAL SECTION - SHEET 1                                                                                                                                                                                            | 4 V191441-CI-DG-4327.dgn                                                                                         |                                                                  | 4 V191441-CI-DG-6305.dgn                                              | PAVEMENT PLAN - SHEET 5     | 8 V191441-TR-DG-2605.dgn       | SHEET 5 OF 5                                                                             |
| 5 V191441-CI-DG-1302.dgn                                                                                                                                                                         | TYPICAL SECTION - SHEET 2                                                                                                                                                                                            | 4 V191441-CI-DG-4328.dgn                                                                                         | CH 11020                                                         | 4 V191441-CI-DG-6306.dgn                                              | PAVEMENT PLAN - SHEET 6     |                                |                                                                                          |
| 5 V191441-CI-DG-1303.dgn                                                                                                                                                                         | TYPICAL SECTION - SHEET 3                                                                                                                                                                                            | 4 V191441-CI-DG-4329.dgn                                                                                         | CH 11023.06                                                      |                                                                       |                             | SIGNAGE AND LINEMA             | ARKING PLANS                                                                             |
| 5 V191441-CI-DG-1304.dgn                                                                                                                                                                         | TYPICAL SECTION - SHEET 4                                                                                                                                                                                            | 4 V191441-CI-DG-4330.dqn                                                                                         | CH 11030.8                                                       | PAVEMENT DETAILS                                                      |                             | 5 V191441-TR-DG-7011.dgn       | SHEET 1 OF 6                                                                             |
|                                                                                                                                                                                                  |                                                                                                                                                                                                                      | 4 V191441-CI-DG-4331.dqn                                                                                         | CH 11032.56                                                      | 4 V191441-CI-DG-6350.dgn                                              | PAVEMENT DETAILS            | 5 V191441-TR-DG-7012.dgn       | SHEET 2 OF 6                                                                             |
| GEOMETRIC PLANS                                                                                                                                                                                  |                                                                                                                                                                                                                      | 4 V191441-CI-DG-4332.dgn                                                                                         | CH 11040                                                         | 4 V191441-CI-DG-6351.dgn                                              | PAVEMENT JOINT DETAILS      | 5 V191441-TR-DG-7013.dgn       | SHEET 3 OF 6                                                                             |
| 4 V191441-CI-DG-1351.dgn                                                                                                                                                                         | GEOMETRIC PLAN - SHEET 1                                                                                                                                                                                             | 4 V191441-CI-DG-4333.dqn                                                                                         | CH 11060 & 11080                                                 | _                                                                     |                             | 5 V191441-TR-DG-7014.dgn       | SHEET 4 OF 6                                                                             |
| 4 V191441-CI-DG-1352.dgn                                                                                                                                                                         | GEOMETRIC PLAN - SHEET 2                                                                                                                                                                                             | 4 V 191441-C1-DG-4535.ugii                                                                                       | CH 50000 & CH 50020<br>CH 50040 & CH 50060                       | DRAINAGE PLANS                                                        |                             | 5 V191441-TR-DG-7015.dgn       | SHEET 5 OF 6                                                                             |
| 4 V191441-CI-DG-1353.dgn                                                                                                                                                                         | GEOMETRIC PLAN - SHEET 3                                                                                                                                                                                             | 4 V191441-CI-DG-4334.dgn                                                                                         | CH 50061.69, 50080<br>& CH 50090.68                              | 4 V191441-CI-DG-7301.dgn                                              | DRAINAGE PLAN - SHEET 1     | 5 V191441-TR-DG-7016.dgn       | SHEET 6 OF 6                                                                             |
|                                                                                                                                                                                                  |                                                                                                                                                                                                                      |                                                                                                                  |                                                                  | 4 V191441-CI-DG-7302.dgn                                              | DRAINAGE PLAN - SHEET 2     |                                |                                                                                          |
|                                                                                                                                                                                                  |                                                                                                                                                                                                                      | 4 V191441-CI-DG-4335.dgn                                                                                         | CH 50100                                                         | 4 V191441-CI-DG-7303.dqn                                              | DRAINAGE PLAN - SHEET 3     | TRAFFIC SIGNAL PLA             | .N                                                                                       |
| ALIGNMENT PLANS                                                                                                                                                                                  |                                                                                                                                                                                                                      | 4 V191441-CI-DG-4336.dgn                                                                                         | CH 50120 & CH 50133.66                                           | 4 V191441-CI-DG-7304.dgn                                              | DRAINAGE PLAN - SHEET 4     | 4 V191441-TR-DG-7201.dgn       | SHEET 1 OF 1                                                                             |
| 5 V191441-CI-DG-2300.dgn                                                                                                                                                                         | ALIGNMENT PLANS - KEY PLAN                                                                                                                                                                                           | 4 V191441-CI-DG-4337.dgn                                                                                         | CH 50138.3                                                       | 4 V191441-CI-DG-7305.dgn                                              | DRAINAGE PLAN - SHEET 5     |                                |                                                                                          |
| 5 V191441-CI-DG-2301.dgn                                                                                                                                                                         | CH 10520 - CH 10708- SHEET 1                                                                                                                                                                                         | 4 V191441-CI-DG-4338.dgn                                                                                         | CH 50140 & CH 50160                                              | 4 V191441-CI-DG-7306.dqn                                              | DRAINAGE PLAN - SHEET 6     | LIGHTING DESIGN PLA            |                                                                                          |
| 5 V191441-CI-DG-2302.dgn                                                                                                                                                                         | CH 10707 - CH 10890 - SHEET 2                                                                                                                                                                                        | 4 V191441-CI-DG-4339.dgn                                                                                         | CH 50180 & CH 50200                                              |                                                                       | 3 5                         | 1 VE15-0337839-003             | PUBLIC LIGHTING PLAN                                                                     |
| 5 V191441-CI-DG-2303.dgn                                                                                                                                                                         | CH 10890 - CH 10996- SHEET 3                                                                                                                                                                                         | 4 V191441-CI-DG-4340.dgn                                                                                         | CH 50220                                                         | DRAINAGE LONGITUDI                                                    | INAL SECTIONS               |                                |                                                                                          |
| 5 V191441-CI-DG-2304.dgn                                                                                                                                                                         | CH 10996 - CH 11123 - SHEET 4                                                                                                                                                                                        | 4 V191441-CI-DG-4341.dgn                                                                                         | CH 50240 & CH 50250.7                                            | 3 V191441-CI-DG-7351.dgn                                              | DRAINAGE PLAN - SHEET 1     |                                |                                                                                          |
| 5 V191441-CI-DG-2305.dgn                                                                                                                                                                         | CH 50000 - CH 50126- SHEET 5                                                                                                                                                                                         | 4 V191441-CI-DG-4342.dgn                                                                                         | CH 50260 & CH 50280<br>CH 50300 & CH 50320                       | 3 V191441-CI-DG-7352.dgn                                              | DRAINAGE PLAN - SHEET 2     |                                |                                                                                          |
| 5 V 1914 41-CI-DG-2306.dgn                                                                                                                                                                       | CH 50242 - CH 50335.479 - SHEET 6                                                                                                                                                                                    | 4 V191441-CI-DG-4343.dgn                                                                                         | CH 50300 & CH 50320                                              | 3 V191441-CI-DG-7353.dgn                                              | DRAINAGE PLAN - SHEET 3     |                                |                                                                                          |
|                                                                                                                                                                                                  |                                                                                                                                                                                                                      |                                                                                                                  |                                                                  | 3 V191441-CI-DG-7354.dgn                                              | DRAINAGE PLAN - SHEET 4     |                                |                                                                                          |
| LONGITUDINAL SECTIO                                                                                                                                                                              | INS                                                                                                                                                                                                                  |                                                                                                                  |                                                                  | 3 V191441-CI-DG-7355.dqn                                              | DRAINAGE PLAN - SHEET 5     |                                |                                                                                          |
| 4 V191441-CI-DG-3301.dgn                                                                                                                                                                         | CH 10520 - CH 10820 - SHEET 1                                                                                                                                                                                        | SETOUT PLANS AND                                                                                                 | DETAILS                                                          | 3 V191441-CI-DG-7356.dqn                                              | DRAINAGE PLAN - SHEET 6     |                                |                                                                                          |
| 4 V191441-CI-DG-3302.dgn                                                                                                                                                                         | CH 10820 - CH 11103.711 - SHEET 2                                                                                                                                                                                    | 3 V191441-CI-DG-5301.dgn                                                                                         | SETOUT PLAN - SHEET 1                                            | 3 V191441-CI-DG-7357.dgn                                              | DRAINAGE PLAN - SHEET 7     |                                |                                                                                          |
| 4 V191441-CI-DG-3303.dgn                                                                                                                                                                         | CH 20520 - CH 20820 - SHEET 3                                                                                                                                                                                        | 3 V191441-CI-DG-5302.dgn                                                                                         | SETOUT PLAN - SHEET 2                                            | 3 V191441-CI-DG-7358.dgn                                              | DRAINAGE PLAN - SHEET 8     |                                |                                                                                          |
| 4 V191441-CI-DG-3304.dgn                                                                                                                                                                         | CH 20820 - CH 21112.313 - SHEET 4                                                                                                                                                                                    | 3 V191441-CI-DG-5303.dgn                                                                                         | SETOUT PLAN - SHEET 3                                            | 3 V191441-CI-DG-7359.dgn                                              | DRAINAGE PLAN - SHEET 9     |                                |                                                                                          |
| 4 V191441-CI-DG-3305.dgn                                                                                                                                                                         | CH 50000 - CH 50300 - SHEET 5                                                                                                                                                                                        | 3 V191441-CI-DG-5304.dgn                                                                                         | SETOUT PLAN - SHEET 4                                            | 3 V191441-CI-DG-7360.dgn                                              | DRAINAGE PLAN - SHEET 10    |                                |                                                                                          |
| 4 V191441-CI-DG-3306.dgn                                                                                                                                                                         | CH 50300 - CH 50355.479 - SHEET 6                                                                                                                                                                                    | 3 V191441-CI-DG-5305.dgn                                                                                         | SETOUT PLAN - SHEET 5                                            | 3 V191441-CI-DG-7361.dqn                                              | DRAINAGE PLAN - SHEET 11    |                                |                                                                                          |
| 4 V191441-CI-DG-3307.dgn                                                                                                                                                                         | CH 60000 - CH 60300 - SHEET 7                                                                                                                                                                                        | 3 V191441-CI-DG-5306.dgn                                                                                         | SETOUT PLAN - SHEET 6                                            | 3 V191441-CI-DG-7361.dgii                                             | PIT SCHEDULE                |                                |                                                                                          |
| 4 V191441-CI-DG-3308.dgn                                                                                                                                                                         | CH 60300 - CH 60335.567 - SHEET 8                                                                                                                                                                                    | 3 V191441-CI-DG-5307.dgn                                                                                         | RETAINING WALL SETOUT<br>PLAN & DETAILS                          | y 171441-C1-00-7302.agii                                              | THE SCHEDOLL                |                                |                                                                                          |
| CDOCC CECTIONS                                                                                                                                                                                   |                                                                                                                                                                                                                      |                                                                                                                  |                                                                  | SERVICE COORDINATION                                                  | ON PLANS                    |                                |                                                                                          |
| CROSS SECTIONS                                                                                                                                                                                   |                                                                                                                                                                                                                      | LIP PROFILE AND K                                                                                                | ERB SETOUT TABLES                                                | 4 V191441-CI-DG-9301.dqn                                              | SERVICE COORDINATION PLAN   | - SHFFT 1                      |                                                                                          |
| 4 V191441-CI-DG-4301.dgn                                                                                                                                                                         | CH 10520                                                                                                                                                                                                             | 3 V191441-CI-DG-5351.dgn                                                                                         | LIP PROFILE - SHEET 1                                            | 4 V191441-CI-DG-9302.dgn                                              | SERVICE COORDINATION PLAN   |                                |                                                                                          |
| 4 V191441-CI-DG-4302.dgn                                                                                                                                                                         | CH 10526.68                                                                                                                                                                                                          | 3 V191441-CI-DG-5352.dgn                                                                                         | LIP PROFILE - SHEET 2                                            | 4 V191441-CI-DG-9303.dgn                                              | SERVICE COORDINATION PLAN   |                                |                                                                                          |
| 4 V191441-CI-DG-4303.dgn                                                                                                                                                                         | CH 10540                                                                                                                                                                                                             | 3 V191441-CI-DG-5353.dgn                                                                                         | LIP PROFILE - SHEET 3                                            | 4 V191441-CI-DG-9304.dgn                                              | SERVICE COORDINATION PLAN   |                                |                                                                                          |
| 4 V191441-CI-DG-4304.dgn                                                                                                                                                                         | CH 10560                                                                                                                                                                                                             | 3 V191441-CI-DG-5354.dgn                                                                                         | LIP PROFILE - SHEET 4                                            | 4 V191441-CI-DG-9305.dgn                                              | SERVICE COORDINATION PLAN   |                                |                                                                                          |
| 4 V191441-CI-DG-4305.dgn                                                                                                                                                                         | CH 10578.98                                                                                                                                                                                                          | 3 V191441-CI-DG-5355.dgn                                                                                         | LIP PROFILE - SHEET 5                                            | 4 V191441-CI-DG-9306.dqn                                              | SERVICE COORDINATION PLAN   |                                |                                                                                          |
| 4 V191441-CI-DG-4306.dgn                                                                                                                                                                         | CH 10580                                                                                                                                                                                                             | 3 V191441-CI-DG-5356.dgn                                                                                         | LIP PROFILE - SHEET 6                                            | 4 V171441-C1-DG-7300.dgii                                             | SERVICE COORDINATION FEAN   | - 31121 0                      |                                                                                          |
| 4 V191441-CI-DG-4307.dgn                                                                                                                                                                         | CH 10600                                                                                                                                                                                                             | 3 V191441-CI-DG-5357.dgn                                                                                         | LIP PROFILE - SHEET 7                                            |                                                                       |                             |                                |                                                                                          |
| 4 V191441-CI-DG-4308.dgn                                                                                                                                                                         | CH 10620                                                                                                                                                                                                             | 3 V191441-CI-DG-5358.dgn                                                                                         | LIP PROFILE - SHEET 8                                            |                                                                       |                             |                                |                                                                                          |
| 4 V191441-CI-DG-4309.dgn                                                                                                                                                                         | CH 10640<br>CH 10660                                                                                                                                                                                                 | 3 V191441-CI-DG-5359.dgn                                                                                         | LIP PROFILE - SHEET 9                                            |                                                                       |                             |                                |                                                                                          |
| 4 V191441-CI-DG-4310.dgn                                                                                                                                                                         | CH 10680                                                                                                                                                                                                             | 3 V191441-CI-DG-5360.dgn                                                                                         | LIP PROFILE - SHEET 10                                           |                                                                       |                             |                                |                                                                                          |
| 4 V191441-CI-DG-4311.dgn                                                                                                                                                                         | CH 10720                                                                                                                                                                                                             | 3 V191441-CI-DG-5361.dgn                                                                                         | LIP PROFILE - SHEET 11                                           |                                                                       |                             |                                |                                                                                          |
| 4 V191441-CI-DG-4312.dgn                                                                                                                                                                         |                                                                                                                                                                                                                      | 3 V191441-CI-DG-5362.dgn                                                                                         | LIP PROFILE - SHEET 12                                           |                                                                       |                             |                                |                                                                                          |
| 4 V191441-CI-DG-4313.dgn                                                                                                                                                                         | CH 10740                                                                                                                                                                                                             | 3 V191441-CI-DG-5363.dqn                                                                                         | LIP PROFILE - SHEET 13                                           |                                                                       |                             |                                |                                                                                          |
| 4 V191441-CI-DG-4314.dgn                                                                                                                                                                         | CH 10780                                                                                                                                                                                                             | 3 V191441-CI-DG-5364.dgn                                                                                         | LIP PROFILE - SHEET 14                                           |                                                                       |                             |                                |                                                                                          |
|                                                                                                                                                                                                  | CH 10800                                                                                                                                                                                                             | 3 V191441-CI-DG-5365.dgn                                                                                         | LIP PROFILE - SHEET 15                                           |                                                                       |                             |                                |                                                                                          |
| 4 V191441-CI-DG-4315.dgn                                                                                                                                                                         | CH 10820                                                                                                                                                                                                             | 3 V191441-CI-DG-5366.dgn                                                                                         | LIP PROFILE - SHEET 16                                           |                                                                       |                             |                                |                                                                                          |
| 4 V191441-CI-DG-4316.dgn                                                                                                                                                                         |                                                                                                                                                                                                                      | 3 V 191441-CI-DG-5366.agn<br>3 V191441-CI-DG-5367.dgn                                                            | LIP PROFILE - SHEET 17                                           |                                                                       |                             |                                |                                                                                          |
| 4 V191441-CI-DG-4316.dgn<br>4 V191441-CI-DG-4317.dgn                                                                                                                                             | CH 10840<br>CH 10860                                                                                                                                                                                                 |                                                                                                                  | LIF FRUITLE - SHEET 1/                                           |                                                                       |                             |                                |                                                                                          |
| 4 V191441-CI-DG-4316.dgn<br>4 V191441-CI-DG-4317.dgn<br>4 V191441-CI-DG-4318.dgn                                                                                                                 | CH 10860                                                                                                                                                                                                             | •                                                                                                                | DETAINING WALL DOOR CHEET 4                                      |                                                                       |                             |                                |                                                                                          |
| 4 V191441-CI-DG-4316.dgn<br>4 V191441-CI-DG-4317.dgn<br>4 V191441-CI-DG-4318.dgn<br>4 V191441-CI-DG-4319.dgn                                                                                     | CH 10860<br>CH 10880                                                                                                                                                                                                 | 3 V191441-CI-DG-5370.dgn                                                                                         | RETAINING WALL PROFILE - SHEET 1                                 |                                                                       |                             |                                |                                                                                          |
| 4 V191441-CI-DG-4316.dgn<br>4 V191441-CI-DG-4317.dgn<br>4 V191441-CI-DG-4318.dgn<br>4 V191441-CI-DG-4319.dgn<br>4 V191441-CI-DG-4320.dgn                                                         | CH 10860<br>CH 10880<br>CH 10900                                                                                                                                                                                     | 3 V191441-CI-DG-5370.dgn<br>3 V191441-CI-DG-5371.dgn                                                             | RETAINING WALL PROFILE - SHEET 2                                 |                                                                       |                             |                                |                                                                                          |
| 4 V191441-CI-DG-4316.dgn<br>4 V191441-CI-DG-4317.dgn<br>4 V191441-CI-DG-4318.dgn<br>4 V191441-CI-DG-4319.dgn<br>4 V191441-CI-DG-4320.dgn<br>4 V191441-CI-DG-4321.dgn                             | CH 10860<br>CH 10880<br>CH 10900<br>CH 10920                                                                                                                                                                         | 3 V191441-CI-DG-5370.dgn<br>3 V191441-CI-DG-5371.dgn<br>3 V191441-CI-DG-5380.dgn                                 | RETAINING WALL PROFILE - SHEET 2<br>KERB SETOUT TABLES - SHEET 1 |                                                                       |                             |                                |                                                                                          |
| 4 V191441-CI-DG-4316.dgn<br>4 V191441-CI-DG-4317.dgn<br>4 V191441-CI-DG-4318.dgn<br>4 V191441-CI-DG-4319.dgn<br>4 V191441-CI-DG-4320.dgn                                                         | CH 10860<br>CH 10880<br>CH 10900                                                                                                                                                                                     | 3 V191441-CI-DG-5370.dgn<br>3 V191441-CI-DG-5371.dgn                                                             | RETAINING WALL PROFILE - SHEET 2                                 |                                                                       |                             |                                |                                                                                          |
| 4 V191441-CI-DG-4316.dgn<br>4 V191441-CI-DG-4317.dgn<br>4 V191441-CI-DG-4318.dgn<br>4 V191441-CI-DG-4319.dgn<br>4 V191441-CI-DG-4320.dgn<br>4 V191441-CI-DG-4321.dgn                             | CH 10860<br>CH 10880<br>CH 10900<br>CH 10920                                                                                                                                                                         | 3 V191441-CI-DG-5370.dgn<br>3 V191441-CI-DG-5371.dgn<br>3 V191441-CI-DG-5380.dgn                                 | RETAINING WALL PROFILE - SHEET 2<br>KERB SETOUT TABLES - SHEET 1 |                                                                       |                             |                                |                                                                                          |
| 4 V191441-CI-DG-4316.dgn<br>4 V191441-CI-DG-4317.dgn<br>4 V191441-CI-DG-4318.dgn<br>4 V191441-CI-DG-4319.dgn<br>4 V191441-CI-DG-4320.dgn<br>4 V191441-CI-DG-4321.dgn                             | CH 10860<br>CH 10880<br>CH 10900<br>CH 10920<br>CH 10940                                                                                                                                                             | 3 V191441-CI-DG-5370.dgn<br>3 V191441-CI-DG-5371.dgn<br>3 V191441-CI-DG-5380.dgn<br>3 V191441-CI-DG-5381.dgn     | RETAINING WALL PROFILE - SHEET 2<br>KERB SETOUT TABLES - SHEET 1 |                                                                       |                             | CARDINIA SHIRE COUNCIL         |                                                                                          |
| 4 V191441-CI-DG-4316.dgn<br>4 V191441-CI-DG-4317.dgn<br>4 V191441-CI-DG-4318.dgn<br>4 V191441-CI-DG-4319.dgn<br>4 V191441-CI-DG-4320.dgn<br>4 V191441-CI-DG-4321.dgn                             | CH 10860 CH 10880 CH 10900 CH 10920 CH 10940  © Cardno Limited All Rights Resenthis document is produced by Cardno Limited.                                                                                          | 3 V1914 41-CI-DG-5370.dgn<br>3 V1914 41-CI-DG-5371.dgn<br>3 V1914 41-CI-DG-5380.dgn<br>3 V1914 41-CI-DG-5381.dgn | RETAINING WALL PROFILE - SHEET 2<br>KERB SETOUT TABLES - SHEET 1 | ( ) Cardno                                                            | Designed Project            | at CSC                         |                                                                                          |
| 4 V191441-CI-DG-4316.dgn<br>4 V191441-CI-DG-4317.dgn<br>4 V191441-CI-DG-4318.dgn<br>4 V191441-CI-DG-4319.dgn<br>4 V191441-CI-DG-4320.dgn<br>4 V191441-CI-DG-4322.dgn<br>4 V191441-CI-DG-4322.dgn | CH 10860 CH 10880 CH 10900 CH 10920 CH 10940  © Cardno Limited All Rights Reser This document is produced by Cardno Limite benefit of and use by the client in accounce of the retainer. Cardno Limited does not and | 3 V1914 41-CI-DG-5370.dgn<br>3 V1914 41-CI-DG-5371.dgn<br>3 V1914 41-CI-DG-5380.dgn<br>3 V1914 41-CI-DG-5381.dgn | RETAINING WALL PROFILE - SHEET 2<br>KERB SETOUT TABLES - SHEET 1 | Cardno                                                                | Designed Project C.MENDOZA  |                                |                                                                                          |
| 4 V191441-CI-DG-4316.dgn<br>4 V191441-CI-DG-4317.dgn<br>4 V191441-CI-DG-4318.dgn<br>4 V191441-CI-DG-4319.dgn<br>4 V191441-CI-DG-4320.dgn<br>4 V191441-CI-DG-4321.dgn                             | CH 10860 CH 10980 CH 10900 CH 10920 CH 10940  © Cardno Limited All Rights Resen This document is produced by Cardno Limited benefit of and use by the client in accordance                                           | 3 V1914 41-CI-DG-5370.dgn<br>3 V1914 41-CI-DG-5371.dgn<br>3 V1914 41-CI-DG-5380.dgn<br>3 V1914 41-CI-DG-5381.dgn | RETAINING WALL PROFILE - SHEET 2<br>KERB SETOUT TABLES - SHEET 1 | ABN-47 106 610 913 S01 Swanston Street, Melbourne, VIC Australia 3000 | Designed C.MENDOZA  Checked | CSC<br>PART C - STATION STREET | Status FOR TENDEF NOT TO BE USED FOR CONSTRUCTION Date 23.02.21 Scale NTS Drawlog Number |