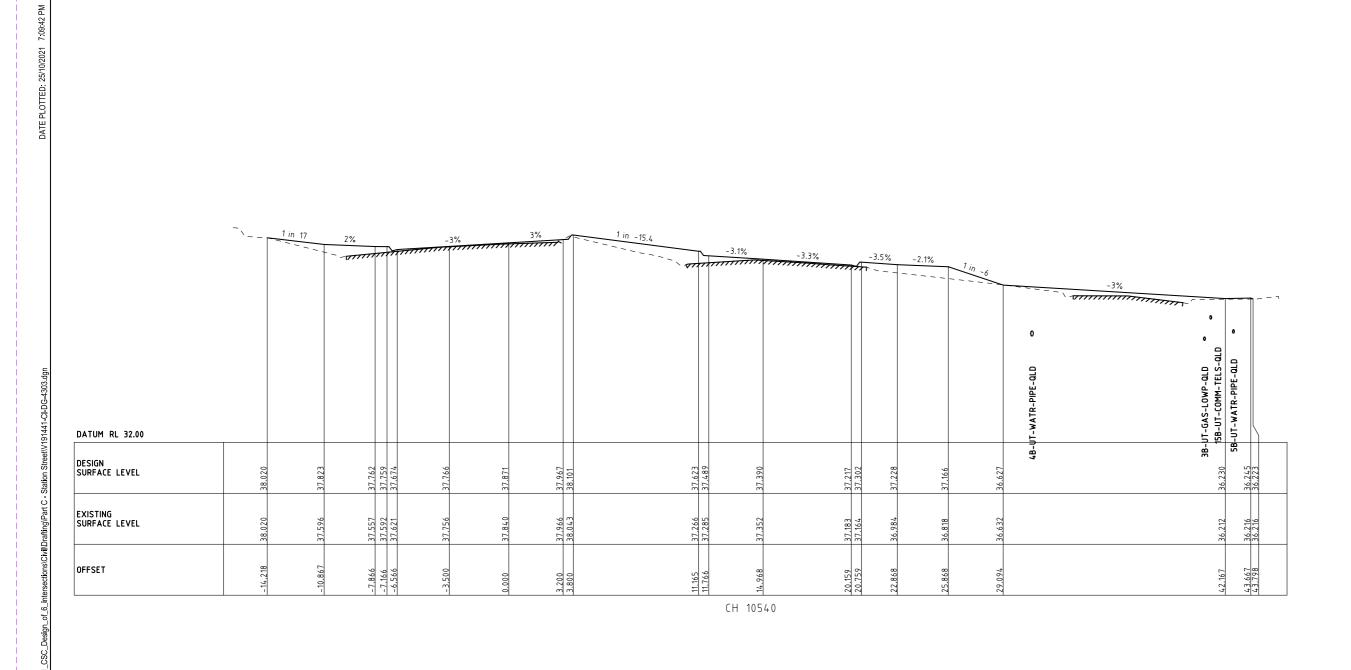

| CIVIL DRAWINGS                                                                                                                                                                                   |                                                                                                                                                                                                                      |                                                                                                                  |                                                                  |                                                                       |                             | TRAFFIC DRAWINGS               |                                                                                          |
|--------------------------------------------------------------------------------------------------------------------------------------------------------------------------------------------------|----------------------------------------------------------------------------------------------------------------------------------------------------------------------------------------------------------------------|------------------------------------------------------------------------------------------------------------------|------------------------------------------------------------------|-----------------------------------------------------------------------|-----------------------------|--------------------------------|------------------------------------------------------------------------------------------|
| REV DRAWING NO.                                                                                                                                                                                  | DESCRIPTION                                                                                                                                                                                                          | REV DRAWING NO.                                                                                                  | DESCRIPTION                                                      | REV DRAWING NO.                                                       | DESCRIPTION                 | REV DRAWING NO.                | DESCRIPTION                                                                              |
| 4 V191441-CI-DG-0300.dgn                                                                                                                                                                         | COVER SHEET                                                                                                                                                                                                          | CROSS SECTIONS                                                                                                   |                                                                  | PAVEMENT PLANS A                                                      | AND PROFILES                | FUNCTIONAL LAYOUT              | PLANS                                                                                    |
| 4 V191441-CI-DG-0301.dgn                                                                                                                                                                         | TABLE OF CONTENTS                                                                                                                                                                                                    | 4 V191441-CI-DG-4323.dgn                                                                                         | CH 10960                                                         | 4 V191441-CI-DG-6301.dgn                                              | PAVEMENT PLAN - SHEET 1     | 8 V191441-TR-DG-2601.dgn       | SHEET 1 OF 5                                                                             |
| 3 V191441-CI-DG-0302.dgn                                                                                                                                                                         | CIVIL LEGEND                                                                                                                                                                                                         | 4 V191441-CI-DG-4324.dqn                                                                                         | CH 10960<br>CH 10962.35                                          | 4 V191441-CI-DG-6302.dgn                                              | PAVEMENT PLAN - SHEET 2     | 8 V191441-TR-DG-2602.dgn       | SHEET 2 OF 5                                                                             |
| 3 V191441-CI-DG-0303.dgn                                                                                                                                                                         | GENERAL NOTES                                                                                                                                                                                                        | 4 V191441-CI-DG-4325.dgn                                                                                         | CH 10902.33<br>CH 10974.1                                        | 4 V191441-CI-DG-6303.dgn                                              | PAVEMENT PLAN - SHEET 3     | 8 V191441-TR-DG-2603.dgn       | SHEET 3 OF 5                                                                             |
| TYPICAL CROSS SECT                                                                                                                                                                               |                                                                                                                                                                                                                      | 4 V191441-CI-DG-4326.dqn                                                                                         | CH 10974.1<br>CH 10980 & CH 11000                                | 4 V191441-CI-DG-6304.dgn                                              | PAVEMENT PLAN - SHEET 4     | 8 V191441-TR-DG-2604.dgn       | SHEET 4 OF 5                                                                             |
| 5 V191441-CI-DG-1301.dgn                                                                                                                                                                         | TYPICAL SECTION - SHEET 1                                                                                                                                                                                            | 4 V191441-CI-DG-4327.dgn                                                                                         |                                                                  | 4 V191441-CI-DG-6305.dgn                                              | PAVEMENT PLAN - SHEET 5     | 8 V191441-TR-DG-2605.dgn       | SHEET 5 OF 5                                                                             |
| 5 V191441-CI-DG-1302.dgn                                                                                                                                                                         | TYPICAL SECTION - SHEET 2                                                                                                                                                                                            | 4 V191441-CI-DG-4328.dgn                                                                                         | CH 11020                                                         | 4 V191441-CI-DG-6306.dgn                                              | PAVEMENT PLAN - SHEET 6     |                                |                                                                                          |
| 5 V191441-CI-DG-1303.dgn                                                                                                                                                                         | TYPICAL SECTION - SHEET 3                                                                                                                                                                                            | 4 V191441-CI-DG-4329.dgn                                                                                         | CH 11023.06                                                      |                                                                       |                             | SIGNAGE AND LINEMA             | ARKING PLANS                                                                             |
| 5 V191441-CI-DG-1304.dgn                                                                                                                                                                         | TYPICAL SECTION - SHEET 4                                                                                                                                                                                            | 4 V191441-CI-DG-4330.dqn                                                                                         | CH 11030.8                                                       | PAVEMENT DETAILS                                                      |                             | 5 V191441-TR-DG-7011.dgn       | SHEET 1 OF 6                                                                             |
|                                                                                                                                                                                                  |                                                                                                                                                                                                                      | 4 V191441-CI-DG-4331.dqn                                                                                         | CH 11032.56                                                      | 4 V191441-CI-DG-6350.dgn                                              | PAVEMENT DETAILS            | 5 V191441-TR-DG-7012.dgn       | SHEET 2 OF 6                                                                             |
| GEOMETRIC PLANS                                                                                                                                                                                  |                                                                                                                                                                                                                      | 4 V191441-CI-DG-4332.dgn                                                                                         | CH 11040                                                         | 4 V191441-CI-DG-6351.dgn                                              | PAVEMENT JOINT DETAILS      | 5 V191441-TR-DG-7013.dgn       | SHEET 3 OF 6                                                                             |
| 4 V191441-CI-DG-1351.dgn                                                                                                                                                                         | GEOMETRIC PLAN - SHEET 1                                                                                                                                                                                             | 4 V191441-CI-DG-4333.dqn                                                                                         | CH 11060 & 11080                                                 | _                                                                     |                             | 5 V191441-TR-DG-7014.dgn       | SHEET 4 OF 6                                                                             |
| 4 V191441-CI-DG-1352.dgn                                                                                                                                                                         | GEOMETRIC PLAN - SHEET 2                                                                                                                                                                                             | 4 V 191441-C1-DG-4535.ugii                                                                                       | CH 50000 & CH 50020<br>CH 50040 & CH 50060                       | DRAINAGE PLANS                                                        |                             | 5 V191441-TR-DG-7015.dgn       | SHEET 5 OF 6                                                                             |
| 4 V191441-CI-DG-1353.dgn                                                                                                                                                                         | GEOMETRIC PLAN - SHEET 3                                                                                                                                                                                             | 4 V191441-CI-DG-4334.dgn                                                                                         | CH 50061.69, 50080<br>& CH 50090.68                              | 4 V191441-CI-DG-7301.dgn                                              | DRAINAGE PLAN - SHEET 1     | 5 V191441-TR-DG-7016.dgn       | SHEET 6 OF 6                                                                             |
|                                                                                                                                                                                                  |                                                                                                                                                                                                                      |                                                                                                                  |                                                                  | 4 V191441-CI-DG-7302.dgn                                              | DRAINAGE PLAN - SHEET 2     |                                |                                                                                          |
|                                                                                                                                                                                                  |                                                                                                                                                                                                                      | 4 V191441-CI-DG-4335.dgn                                                                                         | CH 50100                                                         | 4 V191441-CI-DG-7303.dqn                                              | DRAINAGE PLAN - SHEET 3     | TRAFFIC SIGNAL PLA             | .N                                                                                       |
| ALIGNMENT PLANS                                                                                                                                                                                  |                                                                                                                                                                                                                      | 4 V191441-CI-DG-4336.dgn                                                                                         | CH 50120 & CH 50133.66                                           | 4 V191441-CI-DG-7304.dgn                                              | DRAINAGE PLAN - SHEET 4     | 4 V191441-TR-DG-7201.dgn       | SHEET 1 OF 1                                                                             |
| 5 V191441-CI-DG-2300.dgn                                                                                                                                                                         | ALIGNMENT PLANS - KEY PLAN                                                                                                                                                                                           | 4 V191441-CI-DG-4337.dgn                                                                                         | CH 50138.3                                                       | 4 V191441-CI-DG-7305.dgn                                              | DRAINAGE PLAN - SHEET 5     |                                |                                                                                          |
| 5 V191441-CI-DG-2301.dgn                                                                                                                                                                         | CH 10520 - CH 10708- SHEET 1                                                                                                                                                                                         | 4 V191441-CI-DG-4338.dgn                                                                                         | CH 50140 & CH 50160                                              | 4 V191441-CI-DG-7306.dqn                                              | DRAINAGE PLAN - SHEET 6     | LIGHTING DESIGN PLA            |                                                                                          |
| 5 V191441-CI-DG-2302.dgn                                                                                                                                                                         | CH 10707 - CH 10890 - SHEET 2                                                                                                                                                                                        | 4 V191441-CI-DG-4339.dgn                                                                                         | CH 50180 & CH 50200                                              |                                                                       | 3 5                         | 1 VE15-0337839-003             | PUBLIC LIGHTING PLAN                                                                     |
| 5 V191441-CI-DG-2303.dgn                                                                                                                                                                         | CH 10890 - CH 10996- SHEET 3                                                                                                                                                                                         | 4 V191441-CI-DG-4340.dgn                                                                                         | CH 50220                                                         | DRAINAGE LONGITUDI                                                    | INAL SECTIONS               |                                |                                                                                          |
| 5 V191441-CI-DG-2304.dgn                                                                                                                                                                         | CH 10996 - CH 11123 - SHEET 4                                                                                                                                                                                        | 4 V191441-CI-DG-4341.dgn                                                                                         | CH 50240 & CH 50250.7                                            | 3 V191441-CI-DG-7351.dgn                                              | DRAINAGE PLAN - SHEET 1     |                                |                                                                                          |
| 5 V191441-CI-DG-2305.dgn                                                                                                                                                                         | CH 50000 - CH 50126- SHEET 5                                                                                                                                                                                         | 4 V191441-CI-DG-4342.dgn                                                                                         | CH 50260 & CH 50280<br>CH 50300 & CH 50320                       | 3 V191441-CI-DG-7352.dgn                                              | DRAINAGE PLAN - SHEET 2     |                                |                                                                                          |
| 5 V 1914 41-CI-DG-2306.dgn                                                                                                                                                                       | CH 50242 - CH 50335.479 - SHEET 6                                                                                                                                                                                    | 4 V191441-CI-DG-4343.dgn                                                                                         | CH 50300 & CH 50320                                              | 3 V191441-CI-DG-7353.dgn                                              | DRAINAGE PLAN - SHEET 3     |                                |                                                                                          |
|                                                                                                                                                                                                  |                                                                                                                                                                                                                      |                                                                                                                  |                                                                  | 3 V191441-CI-DG-7354.dgn                                              | DRAINAGE PLAN - SHEET 4     |                                |                                                                                          |
| LONGITUDINAL SECTIO                                                                                                                                                                              | INS                                                                                                                                                                                                                  |                                                                                                                  |                                                                  | 3 V191441-CI-DG-7355.dqn                                              | DRAINAGE PLAN - SHEET 5     |                                |                                                                                          |
| 4 V191441-CI-DG-3301.dgn                                                                                                                                                                         | CH 10520 - CH 10820 - SHEET 1                                                                                                                                                                                        | SETOUT PLANS AND                                                                                                 | DETAILS                                                          | 3 V191441-CI-DG-7356.dqn                                              | DRAINAGE PLAN - SHEET 6     |                                |                                                                                          |
| 4 V191441-CI-DG-3302.dgn                                                                                                                                                                         | CH 10820 - CH 11103.711 - SHEET 2                                                                                                                                                                                    | 3 V191441-CI-DG-5301.dgn                                                                                         | SETOUT PLAN - SHEET 1                                            | 3 V191441-CI-DG-7357.dgn                                              | DRAINAGE PLAN - SHEET 7     |                                |                                                                                          |
| 4 V191441-CI-DG-3303.dgn                                                                                                                                                                         | CH 20520 - CH 20820 - SHEET 3                                                                                                                                                                                        | 3 V191441-CI-DG-5302.dgn                                                                                         | SETOUT PLAN - SHEET 2                                            | 3 V191441-CI-DG-7358.dgn                                              | DRAINAGE PLAN - SHEET 8     |                                |                                                                                          |
| 4 V191441-CI-DG-3304.dgn                                                                                                                                                                         | CH 20820 - CH 21112.313 - SHEET 4                                                                                                                                                                                    | 3 V191441-CI-DG-5303.dgn                                                                                         | SETOUT PLAN - SHEET 3                                            | 3 V191441-CI-DG-7359.dgn                                              | DRAINAGE PLAN - SHEET 9     |                                |                                                                                          |
| 4 V191441-CI-DG-3305.dgn                                                                                                                                                                         | CH 50000 - CH 50300 - SHEET 5                                                                                                                                                                                        | 3 V191441-CI-DG-5304.dgn                                                                                         | SETOUT PLAN - SHEET 4                                            | 3 V191441-CI-DG-7360.dgn                                              | DRAINAGE PLAN - SHEET 10    |                                |                                                                                          |
| 4 V191441-CI-DG-3306.dgn                                                                                                                                                                         | CH 50300 - CH 50355.479 - SHEET 6                                                                                                                                                                                    | 3 V191441-CI-DG-5305.dgn                                                                                         | SETOUT PLAN - SHEET 5                                            | 3 V191441-CI-DG-7361.dqn                                              | DRAINAGE PLAN - SHEET 11    |                                |                                                                                          |
| 4 V191441-CI-DG-3307.dgn                                                                                                                                                                         | CH 60000 - CH 60300 - SHEET 7                                                                                                                                                                                        | 3 V191441-CI-DG-5306.dgn                                                                                         | SETOUT PLAN - SHEET 6                                            | 3 V191441-CI-DG-7361.dgii                                             | PIT SCHEDULE                |                                |                                                                                          |
| 4 V191441-CI-DG-3308.dgn                                                                                                                                                                         | CH 60300 - CH 60335.567 - SHEET 8                                                                                                                                                                                    | 3 V191441-CI-DG-5307.dgn                                                                                         | RETAINING WALL SETOUT<br>PLAN & DETAILS                          | y 171441-C1-00-7302.agii                                              | THE SCHEDOLL                |                                |                                                                                          |
| CDOCC CECTIONS                                                                                                                                                                                   |                                                                                                                                                                                                                      |                                                                                                                  |                                                                  | SERVICE COORDINATION                                                  | ON PLANS                    |                                |                                                                                          |
| CROSS SECTIONS                                                                                                                                                                                   |                                                                                                                                                                                                                      | LIP PROFILE AND K                                                                                                | ERB SETOUT TABLES                                                | 4 V191441-CI-DG-9301.dqn                                              | SERVICE COORDINATION PLAN   | - SHFFT 1                      |                                                                                          |
| 4 V191441-CI-DG-4301.dgn                                                                                                                                                                         | CH 10520                                                                                                                                                                                                             | 3 V191441-CI-DG-5351.dgn                                                                                         | LIP PROFILE - SHEET 1                                            | 4 V191441-CI-DG-9302.dgn                                              | SERVICE COORDINATION PLAN   |                                |                                                                                          |
| 4 V191441-CI-DG-4302.dgn                                                                                                                                                                         | CH 10526.68                                                                                                                                                                                                          | 3 V191441-CI-DG-5352.dgn                                                                                         | LIP PROFILE - SHEET 2                                            | 4 V191441-CI-DG-9303.dgn                                              | SERVICE COORDINATION PLAN   |                                |                                                                                          |
| 4 V191441-CI-DG-4303.dgn                                                                                                                                                                         | CH 10540                                                                                                                                                                                                             | 3 V191441-CI-DG-5353.dgn                                                                                         | LIP PROFILE - SHEET 3                                            | 4 V191441-CI-DG-9304.dgn                                              | SERVICE COORDINATION PLAN   |                                |                                                                                          |
| 4 V191441-CI-DG-4304.dgn                                                                                                                                                                         | CH 10560                                                                                                                                                                                                             | 3 V191441-CI-DG-5354.dgn                                                                                         | LIP PROFILE - SHEET 4                                            | 4 V191441-CI-DG-9305.dgn                                              | SERVICE COORDINATION PLAN   |                                |                                                                                          |
| 4 V191441-CI-DG-4305.dgn                                                                                                                                                                         | CH 10578.98                                                                                                                                                                                                          | 3 V191441-CI-DG-5355.dgn                                                                                         | LIP PROFILE - SHEET 5                                            | 4 V191441-CI-DG-9306.dqn                                              | SERVICE COORDINATION PLAN   |                                |                                                                                          |
| 4 V191441-CI-DG-4306.dgn                                                                                                                                                                         | CH 10580                                                                                                                                                                                                             | 3 V191441-CI-DG-5356.dgn                                                                                         | LIP PROFILE - SHEET 6                                            | 4 V171441-C1-DG-7300.dgii                                             | SERVICE COORDINATION FEAN   | - 31121 0                      |                                                                                          |
| 4 V191441-CI-DG-4307.dgn                                                                                                                                                                         | CH 10600                                                                                                                                                                                                             | 3 V191441-CI-DG-5357.dgn                                                                                         | LIP PROFILE - SHEET 7                                            |                                                                       |                             |                                |                                                                                          |
| 4 V191441-CI-DG-4308.dgn                                                                                                                                                                         | CH 10620                                                                                                                                                                                                             | 3 V191441-CI-DG-5358.dgn                                                                                         | LIP PROFILE - SHEET 8                                            |                                                                       |                             |                                |                                                                                          |
| 4 V191441-CI-DG-4309.dgn                                                                                                                                                                         | CH 10640<br>CH 10660                                                                                                                                                                                                 | 3 V191441-CI-DG-5359.dgn                                                                                         | LIP PROFILE - SHEET 9                                            |                                                                       |                             |                                |                                                                                          |
| 4 V191441-CI-DG-4310.dgn                                                                                                                                                                         | CH 10680                                                                                                                                                                                                             | 3 V191441-CI-DG-5360.dgn                                                                                         | LIP PROFILE - SHEET 10                                           |                                                                       |                             |                                |                                                                                          |
| 4 V191441-CI-DG-4311.dgn                                                                                                                                                                         | CH 10720                                                                                                                                                                                                             | 3 V191441-CI-DG-5361.dgn                                                                                         | LIP PROFILE - SHEET 11                                           |                                                                       |                             |                                |                                                                                          |
| 4 V191441-CI-DG-4312.dgn                                                                                                                                                                         |                                                                                                                                                                                                                      | 3 V191441-CI-DG-5362.dgn                                                                                         | LIP PROFILE - SHEET 12                                           |                                                                       |                             |                                |                                                                                          |
| 4 V191441-CI-DG-4313.dgn                                                                                                                                                                         | CH 10740                                                                                                                                                                                                             | 3 V191441-CI-DG-5363.dqn                                                                                         | LIP PROFILE - SHEET 13                                           |                                                                       |                             |                                |                                                                                          |
| 4 V191441-CI-DG-4314.dgn                                                                                                                                                                         | CH 10780                                                                                                                                                                                                             | 3 V191441-CI-DG-5364.dgn                                                                                         | LIP PROFILE - SHEET 14                                           |                                                                       |                             |                                |                                                                                          |
|                                                                                                                                                                                                  | CH 10800                                                                                                                                                                                                             | 3 V191441-CI-DG-5365.dgn                                                                                         | LIP PROFILE - SHEET 15                                           |                                                                       |                             |                                |                                                                                          |
| 4 V191441-CI-DG-4315.dgn                                                                                                                                                                         | CH 10820                                                                                                                                                                                                             | 3 V191441-CI-DG-5366.dgn                                                                                         | LIP PROFILE - SHEET 16                                           |                                                                       |                             |                                |                                                                                          |
| 4 V191441-CI-DG-4316.dgn                                                                                                                                                                         |                                                                                                                                                                                                                      | 3 V 191441-CI-DG-5366.agn<br>3 V191441-CI-DG-5367.dgn                                                            | LIP PROFILE - SHEET 17                                           |                                                                       |                             |                                |                                                                                          |
| 4 V191441-CI-DG-4316.dgn<br>4 V191441-CI-DG-4317.dgn                                                                                                                                             | CH 10840<br>CH 10860                                                                                                                                                                                                 |                                                                                                                  | LIF FRUITLE - SHEET 1/                                           |                                                                       |                             |                                |                                                                                          |
| 4 V191441-CI-DG-4316.dgn<br>4 V191441-CI-DG-4317.dgn<br>4 V191441-CI-DG-4318.dgn                                                                                                                 | CH 10860                                                                                                                                                                                                             | •                                                                                                                | DETAINING WALL DOOR CHEET 4                                      |                                                                       |                             |                                |                                                                                          |
| 4 V191441-CI-DG-4316.dgn<br>4 V191441-CI-DG-4317.dgn<br>4 V191441-CI-DG-4318.dgn<br>4 V191441-CI-DG-4319.dgn                                                                                     | CH 10860<br>CH 10880                                                                                                                                                                                                 | 3 V191441-CI-DG-5370.dgn                                                                                         | RETAINING WALL PROFILE - SHEET 1                                 |                                                                       |                             |                                |                                                                                          |
| 4 V191441-CI-DG-4316.dgn<br>4 V191441-CI-DG-4317.dgn<br>4 V191441-CI-DG-4318.dgn<br>4 V191441-CI-DG-4319.dgn<br>4 V191441-CI-DG-4320.dgn                                                         | CH 10860<br>CH 10880<br>CH 10900                                                                                                                                                                                     | 3 V191441-CI-DG-5370.dgn<br>3 V191441-CI-DG-5371.dgn                                                             | RETAINING WALL PROFILE - SHEET 2                                 |                                                                       |                             |                                |                                                                                          |
| 4 V191441-CI-DG-4316.dgn<br>4 V191441-CI-DG-4317.dgn<br>4 V191441-CI-DG-4318.dgn<br>4 V191441-CI-DG-4319.dgn<br>4 V191441-CI-DG-4320.dgn<br>4 V191441-CI-DG-4321.dgn                             | CH 10860<br>CH 10880<br>CH 10900<br>CH 10920                                                                                                                                                                         | 3 V191441-CI-DG-5370.dgn<br>3 V191441-CI-DG-5371.dgn<br>3 V191441-CI-DG-5380.dgn                                 | RETAINING WALL PROFILE - SHEET 2<br>KERB SETOUT TABLES - SHEET 1 |                                                                       |                             |                                |                                                                                          |
| 4 V191441-CI-DG-4316.dgn<br>4 V191441-CI-DG-4317.dgn<br>4 V191441-CI-DG-4318.dgn<br>4 V191441-CI-DG-4319.dgn<br>4 V191441-CI-DG-4320.dgn                                                         | CH 10860<br>CH 10880<br>CH 10900                                                                                                                                                                                     | 3 V191441-CI-DG-5370.dgn<br>3 V191441-CI-DG-5371.dgn                                                             | RETAINING WALL PROFILE - SHEET 2                                 |                                                                       |                             |                                |                                                                                          |
| 4 V191441-CI-DG-4316.dgn<br>4 V191441-CI-DG-4317.dgn<br>4 V191441-CI-DG-4318.dgn<br>4 V191441-CI-DG-4319.dgn<br>4 V191441-CI-DG-4320.dgn<br>4 V191441-CI-DG-4321.dgn                             | CH 10860<br>CH 10880<br>CH 10900<br>CH 10920                                                                                                                                                                         | 3 V191441-CI-DG-5370.dgn<br>3 V191441-CI-DG-5371.dgn<br>3 V191441-CI-DG-5380.dgn                                 | RETAINING WALL PROFILE - SHEET 2<br>KERB SETOUT TABLES - SHEET 1 |                                                                       |                             |                                |                                                                                          |
| 4 V191441-CI-DG-4316.dgn<br>4 V191441-CI-DG-4317.dgn<br>4 V191441-CI-DG-4318.dgn<br>4 V191441-CI-DG-4319.dgn<br>4 V191441-CI-DG-4320.dgn<br>4 V191441-CI-DG-4321.dgn                             | CH 10860<br>CH 10880<br>CH 10900<br>CH 10920<br>CH 10940                                                                                                                                                             | 3 V191441-CI-DG-5370.dgn<br>3 V191441-CI-DG-5371.dgn<br>3 V191441-CI-DG-5380.dgn<br>3 V191441-CI-DG-5381.dgn     | RETAINING WALL PROFILE - SHEET 2<br>KERB SETOUT TABLES - SHEET 1 |                                                                       |                             | CARDINIA SHIRE COUNCIL         |                                                                                          |
| 4 V191441-CI-DG-4316.dgn<br>4 V191441-CI-DG-4317.dgn<br>4 V191441-CI-DG-4318.dgn<br>4 V191441-CI-DG-4319.dgn<br>4 V191441-CI-DG-4320.dgn<br>4 V191441-CI-DG-4321.dgn                             | CH 10860 CH 10880 CH 10900 CH 10920 CH 10940  © Cardno Limited All Rights Resenthis document is produced by Cardno Limited.                                                                                          | 3 V1914 41-CI-DG-5370.dgn<br>3 V1914 41-CI-DG-5371.dgn<br>3 V1914 41-CI-DG-5380.dgn<br>3 V1914 41-CI-DG-5381.dgn | RETAINING WALL PROFILE - SHEET 2<br>KERB SETOUT TABLES - SHEET 1 | ( ) Cardno                                                            | Designed Project            | at CSC                         |                                                                                          |
| 4 V191441-CI-DG-4316.dgn<br>4 V191441-CI-DG-4317.dgn<br>4 V191441-CI-DG-4318.dgn<br>4 V191441-CI-DG-4319.dgn<br>4 V191441-CI-DG-4320.dgn<br>4 V191441-CI-DG-4322.dgn<br>4 V191441-CI-DG-4322.dgn | CH 10860 CH 10880 CH 10900 CH 10920 CH 10940  © Cardno Limited All Rights Reser This document is produced by Cardno Limite benefit of and use by the client in accounce of the retainer. Cardno Limited does not and | 3 V1914 41-CI-DG-5370.dgn<br>3 V1914 41-CI-DG-5371.dgn<br>3 V1914 41-CI-DG-5380.dgn<br>3 V1914 41-CI-DG-5381.dgn | RETAINING WALL PROFILE - SHEET 2<br>KERB SETOUT TABLES - SHEET 1 | Cardno                                                                | Designed Project C.MENDOZA  |                                |                                                                                          |
| 4 V191441-CI-DG-4316.dgn<br>4 V191441-CI-DG-4317.dgn<br>4 V191441-CI-DG-4318.dgn<br>4 V191441-CI-DG-4319.dgn<br>4 V191441-CI-DG-4320.dgn<br>4 V191441-CI-DG-4321.dgn                             | CH 10860 CH 10980 CH 10900 CH 10920 CH 10940  © Cardno Limited All Rights Resen This document is produced by Cardno Limited benefit of and use by the client in accordance                                           | 3 V1914 41-CI-DG-5370.dgn<br>3 V1914 41-CI-DG-5371.dgn<br>3 V1914 41-CI-DG-5380.dgn<br>3 V1914 41-CI-DG-5381.dgn | RETAINING WALL PROFILE - SHEET 2<br>KERB SETOUT TABLES - SHEET 1 | ABN-47 106 610 913 S01 Swanston Street, Melbourne, VIC Australia 3000 | Designed C.MENDOZA  Checked | CSC<br>PART C - STATION STREET | Status FOR TENDEF NOT TO BE USED FOR CONSTRUCTION Date 23.02.21 Scale NTS Drawlog Number |