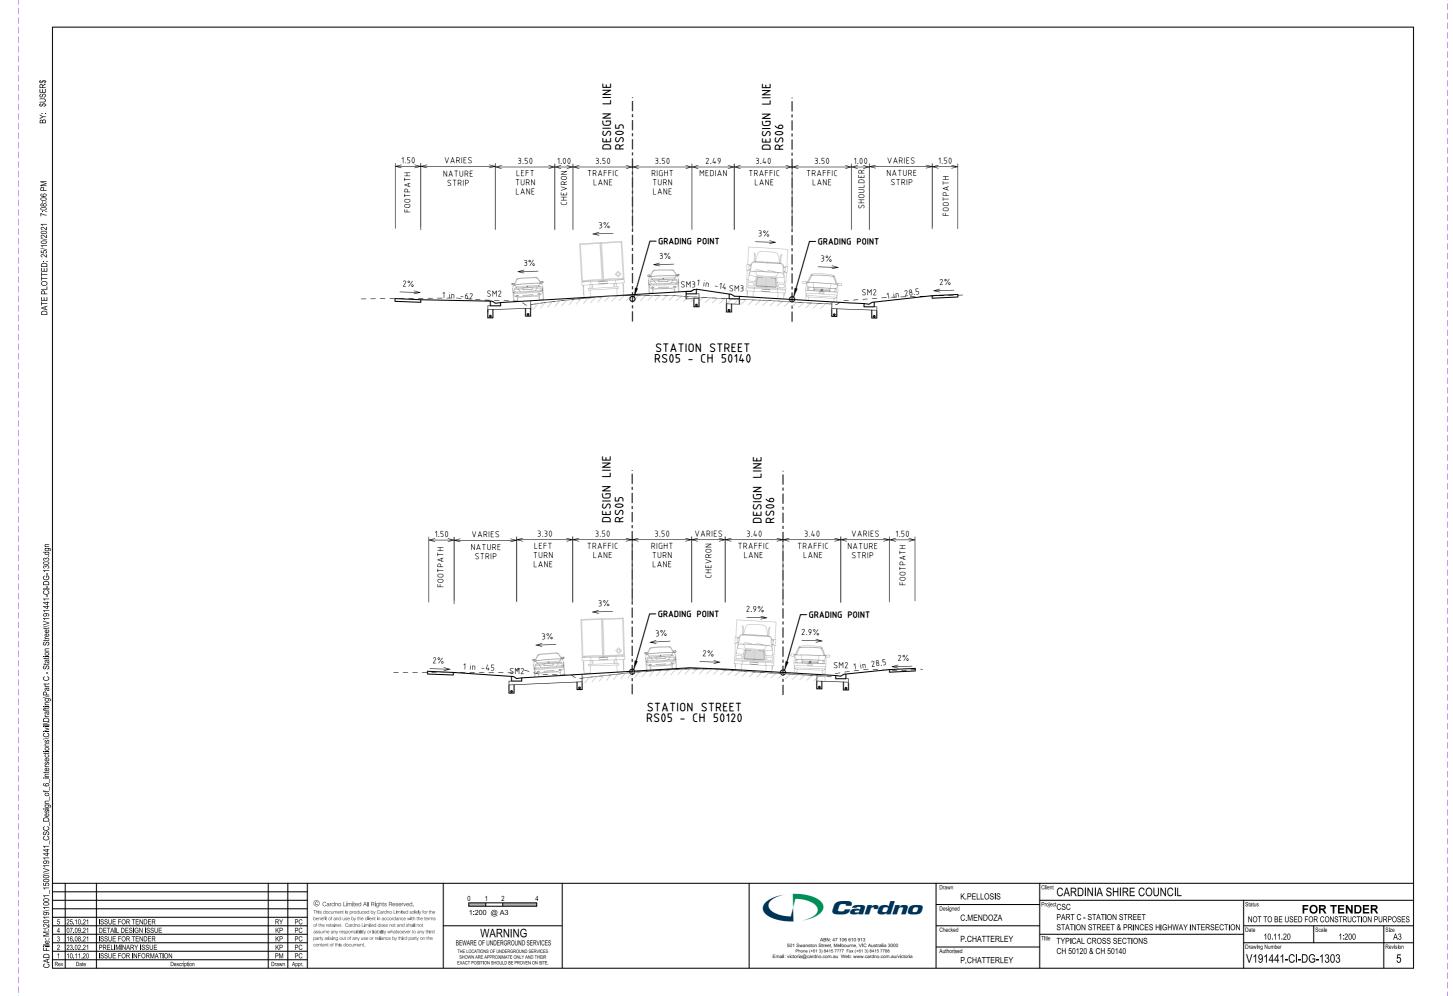

| CIVIL DRAWINGS                                                                                                                                                                                   |                                                                                                                                                                                                                      |                                                                                                                  |                                                                  |                                                                       |                             | TRAFFIC DRAWINGS               |                                                                                          |
|--------------------------------------------------------------------------------------------------------------------------------------------------------------------------------------------------|----------------------------------------------------------------------------------------------------------------------------------------------------------------------------------------------------------------------|------------------------------------------------------------------------------------------------------------------|------------------------------------------------------------------|-----------------------------------------------------------------------|-----------------------------|--------------------------------|------------------------------------------------------------------------------------------|
| REV DRAWING NO.                                                                                                                                                                                  | DESCRIPTION                                                                                                                                                                                                          | REV DRAWING NO.                                                                                                  | DESCRIPTION                                                      | REV DRAWING NO.                                                       | DESCRIPTION                 | REV DRAWING NO.                | DESCRIPTION                                                                              |
| 4 V191441-CI-DG-0300.dgn                                                                                                                                                                         | COVER SHEET                                                                                                                                                                                                          | CROSS SECTIONS                                                                                                   |                                                                  | PAVEMENT PLANS A                                                      | AND PROFILES                | FUNCTIONAL LAYOUT              | PLANS                                                                                    |
| 4 V191441-CI-DG-0301.dgn                                                                                                                                                                         | TABLE OF CONTENTS                                                                                                                                                                                                    | 4 V191441-CI-DG-4323.dgn                                                                                         | CH 10960                                                         | 4 V191441-CI-DG-6301.dgn                                              | PAVEMENT PLAN - SHEET 1     | 8 V191441-TR-DG-2601.dgn       | SHEET 1 OF 5                                                                             |
| 3 V191441-CI-DG-0302.dgn                                                                                                                                                                         | CIVIL LEGEND                                                                                                                                                                                                         | 4 V191441-CI-DG-4324.dqn                                                                                         | CH 10960<br>CH 10962.35                                          | 4 V191441-CI-DG-6302.dgn                                              | PAVEMENT PLAN - SHEET 2     | 8 V191441-TR-DG-2602.dgn       | SHEET 2 OF 5                                                                             |
| 3 V191441-CI-DG-0303.dgn                                                                                                                                                                         | GENERAL NOTES                                                                                                                                                                                                        | 4 V191441-CI-DG-4325.dgn                                                                                         | CH 10902.33<br>CH 10974.1                                        | 4 V191441-CI-DG-6303.dgn                                              | PAVEMENT PLAN - SHEET 3     | 8 V191441-TR-DG-2603.dgn       | SHEET 3 OF 5                                                                             |
| TYPICAL CROSS SECT                                                                                                                                                                               |                                                                                                                                                                                                                      | 4 V191441-CI-DG-4326.dqn                                                                                         | CH 10974.1<br>CH 10980 & CH 11000                                | 4 V191441-CI-DG-6304.dgn                                              | PAVEMENT PLAN - SHEET 4     | 8 V191441-TR-DG-2604.dgn       | SHEET 4 OF 5                                                                             |
| 5 V191441-CI-DG-1301.dgn                                                                                                                                                                         | TYPICAL SECTION - SHEET 1                                                                                                                                                                                            | 4 V191441-CI-DG-4327.dgn                                                                                         |                                                                  | 4 V191441-CI-DG-6305.dgn                                              | PAVEMENT PLAN - SHEET 5     | 8 V191441-TR-DG-2605.dgn       | SHEET 5 OF 5                                                                             |
| 5 V191441-CI-DG-1302.dgn                                                                                                                                                                         | TYPICAL SECTION - SHEET 2                                                                                                                                                                                            | 4 V191441-CI-DG-4328.dgn                                                                                         | CH 11020                                                         | 4 V191441-CI-DG-6306.dgn                                              | PAVEMENT PLAN - SHEET 6     |                                |                                                                                          |
| 5 V191441-CI-DG-1303.dgn                                                                                                                                                                         | TYPICAL SECTION - SHEET 3                                                                                                                                                                                            | 4 V191441-CI-DG-4329.dgn                                                                                         | CH 11023.06                                                      |                                                                       |                             | SIGNAGE AND LINEMA             | ARKING PLANS                                                                             |
| 5 V191441-CI-DG-1304.dgn                                                                                                                                                                         | TYPICAL SECTION - SHEET 4                                                                                                                                                                                            | 4 V191441-CI-DG-4330.dqn                                                                                         | CH 11030.8                                                       | PAVEMENT DETAILS                                                      |                             | 5 V191441-TR-DG-7011.dgn       | SHEET 1 OF 6                                                                             |
|                                                                                                                                                                                                  |                                                                                                                                                                                                                      | 4 V191441-CI-DG-4331.dqn                                                                                         | CH 11032.56                                                      | 4 V191441-CI-DG-6350.dgn                                              | PAVEMENT DETAILS            | 5 V191441-TR-DG-7012.dgn       | SHEET 2 OF 6                                                                             |
| GEOMETRIC PLANS                                                                                                                                                                                  |                                                                                                                                                                                                                      | 4 V191441-CI-DG-4332.dgn                                                                                         | CH 11040                                                         | 4 V191441-CI-DG-6351.dgn                                              | PAVEMENT JOINT DETAILS      | 5 V191441-TR-DG-7013.dgn       | SHEET 3 OF 6                                                                             |
| 4 V191441-CI-DG-1351.dgn                                                                                                                                                                         | GEOMETRIC PLAN - SHEET 1                                                                                                                                                                                             | 4 V191441-CI-DG-4333.dqn                                                                                         | CH 11060 & 11080                                                 | _                                                                     |                             | 5 V191441-TR-DG-7014.dgn       | SHEET 4 OF 6                                                                             |
| 4 V191441-CI-DG-1352.dgn                                                                                                                                                                         | GEOMETRIC PLAN - SHEET 2                                                                                                                                                                                             | 4 V 191441-C1-DG-4535.ugii                                                                                       | CH 50000 & CH 50020<br>CH 50040 & CH 50060                       | DRAINAGE PLANS                                                        |                             | 5 V191441-TR-DG-7015.dgn       | SHEET 5 OF 6                                                                             |
| 4 V191441-CI-DG-1353.dgn                                                                                                                                                                         | GEOMETRIC PLAN - SHEET 3                                                                                                                                                                                             | 4 V191441-CI-DG-4334.dgn                                                                                         | CH 50061.69, 50080<br>& CH 50090.68                              | 4 V191441-CI-DG-7301.dgn                                              | DRAINAGE PLAN - SHEET 1     | 5 V191441-TR-DG-7016.dgn       | SHEET 6 OF 6                                                                             |
|                                                                                                                                                                                                  |                                                                                                                                                                                                                      |                                                                                                                  |                                                                  | 4 V191441-CI-DG-7302.dgn                                              | DRAINAGE PLAN - SHEET 2     |                                |                                                                                          |
|                                                                                                                                                                                                  |                                                                                                                                                                                                                      | 4 V191441-CI-DG-4335.dgn                                                                                         | CH 50100                                                         | 4 V191441-CI-DG-7303.dqn                                              | DRAINAGE PLAN - SHEET 3     | TRAFFIC SIGNAL PLA             | .N                                                                                       |
| ALIGNMENT PLANS                                                                                                                                                                                  |                                                                                                                                                                                                                      | 4 V191441-CI-DG-4336.dgn                                                                                         | CH 50120 & CH 50133.66                                           | 4 V191441-CI-DG-7304.dgn                                              | DRAINAGE PLAN - SHEET 4     | 4 V191441-TR-DG-7201.dgn       | SHEET 1 OF 1                                                                             |
| 5 V191441-CI-DG-2300.dgn                                                                                                                                                                         | ALIGNMENT PLANS - KEY PLAN                                                                                                                                                                                           | 4 V191441-CI-DG-4337.dgn                                                                                         | CH 50138.3                                                       | 4 V191441-CI-DG-7305.dgn                                              | DRAINAGE PLAN - SHEET 5     |                                |                                                                                          |
| 5 V191441-CI-DG-2301.dgn                                                                                                                                                                         | CH 10520 - CH 10708- SHEET 1                                                                                                                                                                                         | 4 V191441-CI-DG-4338.dgn                                                                                         | CH 50140 & CH 50160                                              | 4 V191441-CI-DG-7306.dqn                                              | DRAINAGE PLAN - SHEET 6     | LIGHTING DESIGN PLA            |                                                                                          |
| 5 V191441-CI-DG-2302.dgn                                                                                                                                                                         | CH 10707 - CH 10890 - SHEET 2                                                                                                                                                                                        | 4 V191441-CI-DG-4339.dgn                                                                                         | CH 50180 & CH 50200                                              |                                                                       | 3 5                         | 1 VE15-0337839-003             | PUBLIC LIGHTING PLAN                                                                     |
| 5 V191441-CI-DG-2303.dgn                                                                                                                                                                         | CH 10890 - CH 10996- SHEET 3                                                                                                                                                                                         | 4 V191441-CI-DG-4340.dgn                                                                                         | CH 50220                                                         | DRAINAGE LONGITUDI                                                    | INAL SECTIONS               |                                |                                                                                          |
| 5 V191441-CI-DG-2304.dgn                                                                                                                                                                         | CH 10996 - CH 11123 - SHEET 4                                                                                                                                                                                        | 4 V191441-CI-DG-4341.dgn                                                                                         | CH 50240 & CH 50250.7                                            | 3 V191441-CI-DG-7351.dgn                                              | DRAINAGE PLAN - SHEET 1     |                                |                                                                                          |
| 5 V191441-CI-DG-2305.dgn                                                                                                                                                                         | CH 50000 - CH 50126- SHEET 5                                                                                                                                                                                         | 4 V191441-CI-DG-4342.dgn                                                                                         | CH 50260 & CH 50280<br>CH 50300 & CH 50320                       | 3 V191441-CI-DG-7352.dgn                                              | DRAINAGE PLAN - SHEET 2     |                                |                                                                                          |
| 5 V 1914 41-CI-DG-2306.dgn                                                                                                                                                                       | CH 50242 - CH 50335.479 - SHEET 6                                                                                                                                                                                    | 4 V191441-CI-DG-4343.dgn                                                                                         | CH 50300 & CH 50320                                              | 3 V191441-CI-DG-7353.dgn                                              | DRAINAGE PLAN - SHEET 3     |                                |                                                                                          |
|                                                                                                                                                                                                  |                                                                                                                                                                                                                      |                                                                                                                  |                                                                  | 3 V191441-CI-DG-7354.dgn                                              | DRAINAGE PLAN - SHEET 4     |                                |                                                                                          |
| LONGITUDINAL SECTIO                                                                                                                                                                              | INS                                                                                                                                                                                                                  |                                                                                                                  |                                                                  | 3 V191441-CI-DG-7355.dqn                                              | DRAINAGE PLAN - SHEET 5     |                                |                                                                                          |
| 4 V191441-CI-DG-3301.dgn                                                                                                                                                                         | CH 10520 - CH 10820 - SHEET 1                                                                                                                                                                                        | SETOUT PLANS AND                                                                                                 | DETAILS                                                          | 3 V191441-CI-DG-7356.dqn                                              | DRAINAGE PLAN - SHEET 6     |                                |                                                                                          |
| 4 V191441-CI-DG-3302.dgn                                                                                                                                                                         | CH 10820 - CH 11103.711 - SHEET 2                                                                                                                                                                                    | 3 V191441-CI-DG-5301.dgn                                                                                         | SETOUT PLAN - SHEET 1                                            | 3 V191441-CI-DG-7357.dgn                                              | DRAINAGE PLAN - SHEET 7     |                                |                                                                                          |
| 4 V191441-CI-DG-3303.dgn                                                                                                                                                                         | CH 20520 - CH 20820 - SHEET 3                                                                                                                                                                                        | 3 V191441-CI-DG-5302.dgn                                                                                         | SETOUT PLAN - SHEET 2                                            | 3 V191441-CI-DG-7358.dgn                                              | DRAINAGE PLAN - SHEET 8     |                                |                                                                                          |
| 4 V191441-CI-DG-3304.dgn                                                                                                                                                                         | CH 20820 - CH 21112.313 - SHEET 4                                                                                                                                                                                    | 3 V191441-CI-DG-5303.dgn                                                                                         | SETOUT PLAN - SHEET 3                                            | 3 V191441-CI-DG-7359.dgn                                              | DRAINAGE PLAN - SHEET 9     |                                |                                                                                          |
| 4 V191441-CI-DG-3305.dgn                                                                                                                                                                         | CH 50000 - CH 50300 - SHEET 5                                                                                                                                                                                        | 3 V191441-CI-DG-5304.dgn                                                                                         | SETOUT PLAN - SHEET 4                                            | 3 V191441-CI-DG-7360.dgn                                              | DRAINAGE PLAN - SHEET 10    |                                |                                                                                          |
| 4 V191441-CI-DG-3306.dgn                                                                                                                                                                         | CH 50300 - CH 50355.479 - SHEET 6                                                                                                                                                                                    | 3 V191441-CI-DG-5305.dgn                                                                                         | SETOUT PLAN - SHEET 5                                            | 3 V191441-CI-DG-7361.dqn                                              | DRAINAGE PLAN - SHEET 11    |                                |                                                                                          |
| 4 V191441-CI-DG-3307.dgn                                                                                                                                                                         | CH 60000 - CH 60300 - SHEET 7                                                                                                                                                                                        | 3 V191441-CI-DG-5306.dgn                                                                                         | SETOUT PLAN - SHEET 6                                            | 3 V191441-CI-DG-7361.dgii                                             | PIT SCHEDULE                |                                |                                                                                          |
| 4 V191441-CI-DG-3308.dgn                                                                                                                                                                         | CH 60300 - CH 60335.567 - SHEET 8                                                                                                                                                                                    | 3 V191441-CI-DG-5307.dgn                                                                                         | RETAINING WALL SETOUT<br>PLAN & DETAILS                          | y 171441-C1-00-7302.agii                                              | THE SCHEDOLL                |                                |                                                                                          |
| CDOCC CECTIONS                                                                                                                                                                                   |                                                                                                                                                                                                                      |                                                                                                                  |                                                                  | SERVICE COORDINATION                                                  | ON PLANS                    |                                |                                                                                          |
| CROSS SECTIONS                                                                                                                                                                                   |                                                                                                                                                                                                                      | LIP PROFILE AND K                                                                                                | ERB SETOUT TABLES                                                | 4 V191441-CI-DG-9301.dqn                                              | SERVICE COORDINATION PLAN   | - SHFFT 1                      |                                                                                          |
| 4 V191441-CI-DG-4301.dgn                                                                                                                                                                         | CH 10520                                                                                                                                                                                                             | 3 V191441-CI-DG-5351.dgn                                                                                         | LIP PROFILE - SHEET 1                                            | 4 V191441-CI-DG-9302.dgn                                              | SERVICE COORDINATION PLAN   |                                |                                                                                          |
| 4 V191441-CI-DG-4302.dgn                                                                                                                                                                         | CH 10526.68                                                                                                                                                                                                          | 3 V191441-CI-DG-5352.dgn                                                                                         | LIP PROFILE - SHEET 2                                            | 4 V191441-CI-DG-9303.dgn                                              | SERVICE COORDINATION PLAN   |                                |                                                                                          |
| 4 V191441-CI-DG-4303.dgn                                                                                                                                                                         | CH 10540                                                                                                                                                                                                             | 3 V191441-CI-DG-5353.dgn                                                                                         | LIP PROFILE - SHEET 3                                            | 4 V191441-CI-DG-9304.dgn                                              | SERVICE COORDINATION PLAN   |                                |                                                                                          |
| 4 V191441-CI-DG-4304.dgn                                                                                                                                                                         | CH 10560                                                                                                                                                                                                             | 3 V191441-CI-DG-5354.dgn                                                                                         | LIP PROFILE - SHEET 4                                            | 4 V191441-CI-DG-9305.dgn                                              | SERVICE COORDINATION PLAN   |                                |                                                                                          |
| 4 V191441-CI-DG-4305.dgn                                                                                                                                                                         | CH 10578.98                                                                                                                                                                                                          | 3 V191441-CI-DG-5355.dgn                                                                                         | LIP PROFILE - SHEET 5                                            | 4 V191441-CI-DG-9306.dqn                                              | SERVICE COORDINATION PLAN   |                                |                                                                                          |
| 4 V191441-CI-DG-4306.dgn                                                                                                                                                                         | CH 10580                                                                                                                                                                                                             | 3 V191441-CI-DG-5356.dgn                                                                                         | LIP PROFILE - SHEET 6                                            | 4 V171441-C1-DG-7300.dgii                                             | SERVICE COORDINATION FEAN   | - 31121 0                      |                                                                                          |
| 4 V191441-CI-DG-4307.dgn                                                                                                                                                                         | CH 10600                                                                                                                                                                                                             | 3 V191441-CI-DG-5357.dgn                                                                                         | LIP PROFILE - SHEET 7                                            |                                                                       |                             |                                |                                                                                          |
| 4 V191441-CI-DG-4308.dgn                                                                                                                                                                         | CH 10620                                                                                                                                                                                                             | 3 V191441-CI-DG-5358.dgn                                                                                         | LIP PROFILE - SHEET 8                                            |                                                                       |                             |                                |                                                                                          |
| 4 V191441-CI-DG-4309.dgn                                                                                                                                                                         | CH 10640<br>CH 10660                                                                                                                                                                                                 | 3 V191441-CI-DG-5359.dgn                                                                                         | LIP PROFILE - SHEET 9                                            |                                                                       |                             |                                |                                                                                          |
| 4 V191441-CI-DG-4310.dgn                                                                                                                                                                         | CH 10680                                                                                                                                                                                                             | 3 V191441-CI-DG-5360.dgn                                                                                         | LIP PROFILE - SHEET 10                                           |                                                                       |                             |                                |                                                                                          |
| 4 V191441-CI-DG-4311.dgn                                                                                                                                                                         | CH 10720                                                                                                                                                                                                             | 3 V191441-CI-DG-5361.dgn                                                                                         | LIP PROFILE - SHEET 11                                           |                                                                       |                             |                                |                                                                                          |
| 4 V191441-CI-DG-4312.dgn                                                                                                                                                                         |                                                                                                                                                                                                                      | 3 V191441-CI-DG-5362.dgn                                                                                         | LIP PROFILE - SHEET 12                                           |                                                                       |                             |                                |                                                                                          |
| 4 V191441-CI-DG-4313.dgn                                                                                                                                                                         | CH 10740                                                                                                                                                                                                             | 3 V191441-CI-DG-5363.dqn                                                                                         | LIP PROFILE - SHEET 13                                           |                                                                       |                             |                                |                                                                                          |
| 4 V191441-CI-DG-4314.dgn                                                                                                                                                                         | CH 10780                                                                                                                                                                                                             | 3 V191441-CI-DG-5364.dgn                                                                                         | LIP PROFILE - SHEET 14                                           |                                                                       |                             |                                |                                                                                          |
|                                                                                                                                                                                                  | CH 10800                                                                                                                                                                                                             | 3 V191441-CI-DG-5365.dgn                                                                                         | LIP PROFILE - SHEET 15                                           |                                                                       |                             |                                |                                                                                          |
| 4 V191441-CI-DG-4315.dgn                                                                                                                                                                         | CH 10820                                                                                                                                                                                                             | 3 V191441-CI-DG-5366.dgn                                                                                         | LIP PROFILE - SHEET 16                                           |                                                                       |                             |                                |                                                                                          |
| 4 V191441-CI-DG-4316.dgn                                                                                                                                                                         |                                                                                                                                                                                                                      | 3 V 191441-CI-DG-5366.agn<br>3 V191441-CI-DG-5367.dgn                                                            | LIP PROFILE - SHEET 17                                           |                                                                       |                             |                                |                                                                                          |
| 4 V191441-CI-DG-4316.dgn<br>4 V191441-CI-DG-4317.dgn                                                                                                                                             | CH 10840<br>CH 10860                                                                                                                                                                                                 |                                                                                                                  | LIF FRUITLE - SHEET 1/                                           |                                                                       |                             |                                |                                                                                          |
| 4 V191441-CI-DG-4316.dgn<br>4 V191441-CI-DG-4317.dgn<br>4 V191441-CI-DG-4318.dgn                                                                                                                 | CH 10860                                                                                                                                                                                                             | •                                                                                                                | DETAINING WALL DOOR CHEET 4                                      |                                                                       |                             |                                |                                                                                          |
| 4 V191441-CI-DG-4316.dgn<br>4 V191441-CI-DG-4317.dgn<br>4 V191441-CI-DG-4318.dgn<br>4 V191441-CI-DG-4319.dgn                                                                                     | CH 10860<br>CH 10880                                                                                                                                                                                                 | 3 V191441-CI-DG-5370.dgn                                                                                         | RETAINING WALL PROFILE - SHEET 1                                 |                                                                       |                             |                                |                                                                                          |
| 4 V191441-CI-DG-4316.dgn<br>4 V191441-CI-DG-4317.dgn<br>4 V191441-CI-DG-4318.dgn<br>4 V191441-CI-DG-4319.dgn<br>4 V191441-CI-DG-4320.dgn                                                         | CH 10860<br>CH 10880<br>CH 10900                                                                                                                                                                                     | 3 V191441-CI-DG-5370.dgn<br>3 V191441-CI-DG-5371.dgn                                                             | RETAINING WALL PROFILE - SHEET 2                                 |                                                                       |                             |                                |                                                                                          |
| 4 V191441-CI-DG-4316.dgn<br>4 V191441-CI-DG-4317.dgn<br>4 V191441-CI-DG-4318.dgn<br>4 V191441-CI-DG-4319.dgn<br>4 V191441-CI-DG-4320.dgn<br>4 V191441-CI-DG-4321.dgn                             | CH 10860<br>CH 10880<br>CH 10900<br>CH 10920                                                                                                                                                                         | 3 V191441-CI-DG-5370.dgn<br>3 V191441-CI-DG-5371.dgn<br>3 V191441-CI-DG-5380.dgn                                 | RETAINING WALL PROFILE - SHEET 2<br>KERB SETOUT TABLES - SHEET 1 |                                                                       |                             |                                |                                                                                          |
| 4 V191441-CI-DG-4316.dgn<br>4 V191441-CI-DG-4317.dgn<br>4 V191441-CI-DG-4318.dgn<br>4 V191441-CI-DG-4319.dgn<br>4 V191441-CI-DG-4320.dgn                                                         | CH 10860<br>CH 10880<br>CH 10900                                                                                                                                                                                     | 3 V191441-CI-DG-5370.dgn<br>3 V191441-CI-DG-5371.dgn                                                             | RETAINING WALL PROFILE - SHEET 2                                 |                                                                       |                             |                                |                                                                                          |
| 4 V191441-CI-DG-4316.dgn<br>4 V191441-CI-DG-4317.dgn<br>4 V191441-CI-DG-4318.dgn<br>4 V191441-CI-DG-4319.dgn<br>4 V191441-CI-DG-4320.dgn<br>4 V191441-CI-DG-4321.dgn                             | CH 10860<br>CH 10880<br>CH 10900<br>CH 10920                                                                                                                                                                         | 3 V191441-CI-DG-5370.dgn<br>3 V191441-CI-DG-5371.dgn<br>3 V191441-CI-DG-5380.dgn                                 | RETAINING WALL PROFILE - SHEET 2<br>KERB SETOUT TABLES - SHEET 1 |                                                                       |                             |                                |                                                                                          |
| 4 V191441-CI-DG-4316.dgn<br>4 V191441-CI-DG-4317.dgn<br>4 V191441-CI-DG-4318.dgn<br>4 V191441-CI-DG-4319.dgn<br>4 V191441-CI-DG-4320.dgn<br>4 V191441-CI-DG-4321.dgn                             | CH 10860<br>CH 10880<br>CH 10900<br>CH 10920<br>CH 10940                                                                                                                                                             | 3 V191441-CI-DG-5370.dgn<br>3 V191441-CI-DG-5371.dgn<br>3 V191441-CI-DG-5380.dgn<br>3 V191441-CI-DG-5381.dgn     | RETAINING WALL PROFILE - SHEET 2<br>KERB SETOUT TABLES - SHEET 1 |                                                                       |                             | CARDINIA SHIRE COUNCIL         |                                                                                          |
| 4 V191441-CI-DG-4316.dgn<br>4 V191441-CI-DG-4317.dgn<br>4 V191441-CI-DG-4318.dgn<br>4 V191441-CI-DG-4319.dgn<br>4 V191441-CI-DG-4320.dgn<br>4 V191441-CI-DG-4321.dgn                             | CH 10860 CH 10880 CH 10900 CH 10920 CH 10940  © Cardno Limited All Rights Resenthis document is produced by Cardno Limited.                                                                                          | 3 V1914 41-CI-DG-5370.dgn<br>3 V1914 41-CI-DG-5371.dgn<br>3 V1914 41-CI-DG-5380.dgn<br>3 V1914 41-CI-DG-5381.dgn | RETAINING WALL PROFILE - SHEET 2<br>KERB SETOUT TABLES - SHEET 1 | ( ) Cardno                                                            | Designed Project            | at CSC                         |                                                                                          |
| 4 V191441-CI-DG-4316.dgn<br>4 V191441-CI-DG-4317.dgn<br>4 V191441-CI-DG-4318.dgn<br>4 V191441-CI-DG-4319.dgn<br>4 V191441-CI-DG-4320.dgn<br>4 V191441-CI-DG-4322.dgn<br>4 V191441-CI-DG-4322.dgn | CH 10860 CH 10880 CH 10900 CH 10920 CH 10940  © Cardno Limited All Rights Reser This document is produced by Cardno Limite benefit of and use by the client in accounce of the retainer. Cardno Limited does not and | 3 V1914 41-CI-DG-5370.dgn<br>3 V1914 41-CI-DG-5371.dgn<br>3 V1914 41-CI-DG-5380.dgn<br>3 V1914 41-CI-DG-5381.dgn | RETAINING WALL PROFILE - SHEET 2<br>KERB SETOUT TABLES - SHEET 1 | Cardno                                                                | Designed Project C.MENDOZA  |                                |                                                                                          |
| 4 V191441-CI-DG-4316.dgn<br>4 V191441-CI-DG-4317.dgn<br>4 V191441-CI-DG-4318.dgn<br>4 V191441-CI-DG-4319.dgn<br>4 V191441-CI-DG-4320.dgn<br>4 V191441-CI-DG-4321.dgn                             | CH 10860 CH 10980 CH 10900 CH 10920 CH 10940  © Cardno Limited All Rights Resen This document is produced by Cardno Limited benefit of and use by the client in accordance                                           | 3 V1914 41-CI-DG-5370.dgn<br>3 V1914 41-CI-DG-5371.dgn<br>3 V1914 41-CI-DG-5380.dgn<br>3 V1914 41-CI-DG-5381.dgn | RETAINING WALL PROFILE - SHEET 2<br>KERB SETOUT TABLES - SHEET 1 | ABN-47 106 610 913 S01 Swanston Street, Melbourne, VIC Australia 3000 | Designed C.MENDOZA  Checked | CSC<br>PART C - STATION STREET | Status FOR TENDEF NOT TO BE USED FOR CONSTRUCTION Date 23.02.21 Scale NTS Drawlog Number |