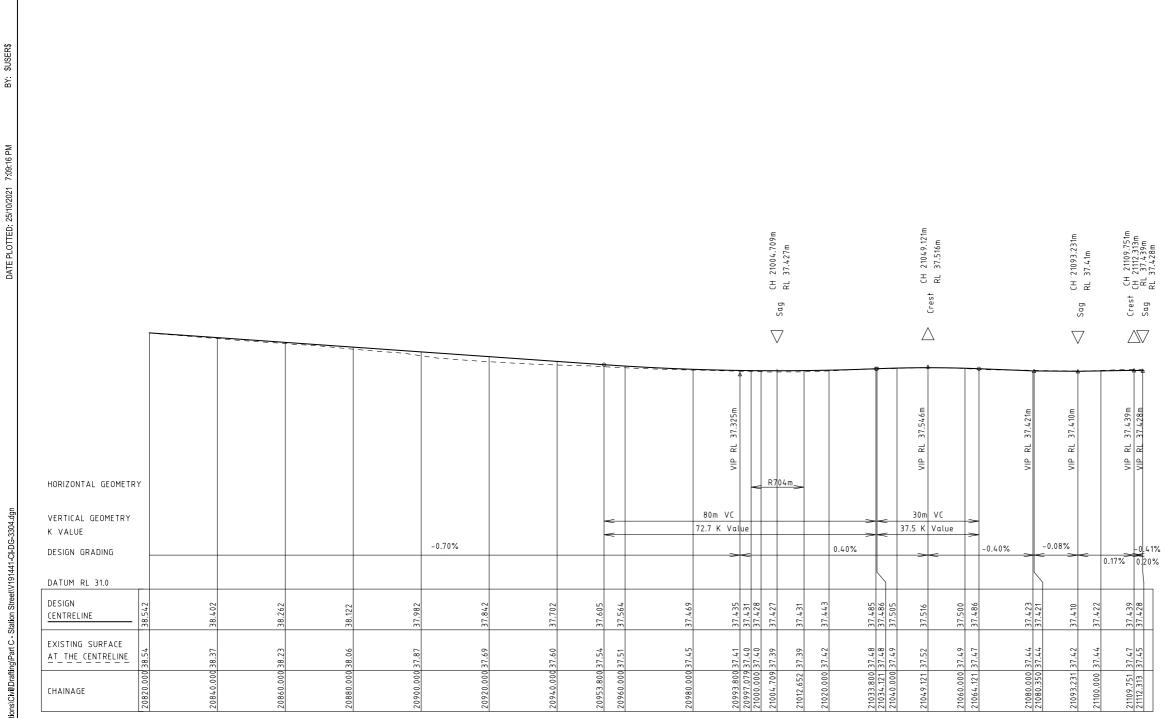

| CIVIL DRAWINGS                                                                                                                                                                                   |                                                                                                                                                                                                                      |                                                                                                                  |                                                                  |                                                                       |                             | TRAFFIC DRAWINGS               |                                                                                          |
|--------------------------------------------------------------------------------------------------------------------------------------------------------------------------------------------------|----------------------------------------------------------------------------------------------------------------------------------------------------------------------------------------------------------------------|------------------------------------------------------------------------------------------------------------------|------------------------------------------------------------------|-----------------------------------------------------------------------|-----------------------------|--------------------------------|------------------------------------------------------------------------------------------|
| REV DRAWING NO.                                                                                                                                                                                  | DESCRIPTION                                                                                                                                                                                                          | REV DRAWING NO.                                                                                                  | DESCRIPTION                                                      | REV DRAWING NO.                                                       | DESCRIPTION                 | REV DRAWING NO.                | DESCRIPTION                                                                              |
| 4 V191441-CI-DG-0300.dgn                                                                                                                                                                         | COVER SHEET                                                                                                                                                                                                          | CROSS SECTIONS                                                                                                   |                                                                  | PAVEMENT PLANS A                                                      | AND PROFILES                | FUNCTIONAL LAYOUT              | PLANS                                                                                    |
| 4 V191441-CI-DG-0301.dgn                                                                                                                                                                         | TABLE OF CONTENTS                                                                                                                                                                                                    | 4 V191441-CI-DG-4323.dgn                                                                                         | CH 10960                                                         | 4 V191441-CI-DG-6301.dgn                                              | PAVEMENT PLAN - SHEET 1     | 8 V191441-TR-DG-2601.dgn       | SHEET 1 OF 5                                                                             |
| 3 V191441-CI-DG-0302.dgn                                                                                                                                                                         | CIVIL LEGEND                                                                                                                                                                                                         | 4 V191441-CI-DG-4324.dqn                                                                                         | CH 10960<br>CH 10962.35                                          | 4 V191441-CI-DG-6302.dgn                                              | PAVEMENT PLAN - SHEET 2     | 8 V191441-TR-DG-2602.dgn       | SHEET 2 OF 5                                                                             |
| 3 V191441-CI-DG-0303.dgn                                                                                                                                                                         | GENERAL NOTES                                                                                                                                                                                                        | 4 V191441-CI-DG-4325.dgn                                                                                         | CH 10902.33<br>CH 10974.1                                        | 4 V191441-CI-DG-6303.dgn                                              | PAVEMENT PLAN - SHEET 3     | 8 V191441-TR-DG-2603.dgn       | SHEET 3 OF 5                                                                             |
| TYPICAL CROSS SECT                                                                                                                                                                               |                                                                                                                                                                                                                      | 4 V191441-CI-DG-4326.dqn                                                                                         | CH 10974.1<br>CH 10980 & CH 11000                                | 4 V191441-CI-DG-6304.dgn                                              | PAVEMENT PLAN - SHEET 4     | 8 V191441-TR-DG-2604.dgn       | SHEET 4 OF 5                                                                             |
| 5 V191441-CI-DG-1301.dgn                                                                                                                                                                         | TYPICAL SECTION - SHEET 1                                                                                                                                                                                            | 4 V191441-CI-DG-4327.dgn                                                                                         |                                                                  | 4 V191441-CI-DG-6305.dgn                                              | PAVEMENT PLAN - SHEET 5     | 8 V191441-TR-DG-2605.dgn       | SHEET 5 OF 5                                                                             |
| 5 V191441-CI-DG-1302.dgn                                                                                                                                                                         | TYPICAL SECTION - SHEET 2                                                                                                                                                                                            | 4 V191441-CI-DG-4328.dgn                                                                                         | CH 11020                                                         | 4 V191441-CI-DG-6306.dgn                                              | PAVEMENT PLAN - SHEET 6     |                                |                                                                                          |
| 5 V191441-CI-DG-1303.dgn                                                                                                                                                                         | TYPICAL SECTION - SHEET 3                                                                                                                                                                                            | 4 V191441-CI-DG-4329.dgn                                                                                         | CH 11023.06                                                      |                                                                       |                             | SIGNAGE AND LINEMA             | ARKING PLANS                                                                             |
| 5 V191441-CI-DG-1304.dgn                                                                                                                                                                         | TYPICAL SECTION - SHEET 4                                                                                                                                                                                            | 4 V191441-CI-DG-4330.dqn                                                                                         | CH 11030.8                                                       | PAVEMENT DETAILS                                                      |                             | 5 V191441-TR-DG-7011.dgn       | SHEET 1 OF 6                                                                             |
|                                                                                                                                                                                                  |                                                                                                                                                                                                                      | 4 V191441-CI-DG-4331.dqn                                                                                         | CH 11032.56                                                      | 4 V191441-CI-DG-6350.dgn                                              | PAVEMENT DETAILS            | 5 V191441-TR-DG-7012.dgn       | SHEET 2 OF 6                                                                             |
| GEOMETRIC PLANS                                                                                                                                                                                  |                                                                                                                                                                                                                      | 4 V191441-CI-DG-4332.dgn                                                                                         | CH 11040                                                         | 4 V191441-CI-DG-6351.dgn                                              | PAVEMENT JOINT DETAILS      | 5 V191441-TR-DG-7013.dgn       | SHEET 3 OF 6                                                                             |
| 4 V191441-CI-DG-1351.dgn                                                                                                                                                                         | GEOMETRIC PLAN - SHEET 1                                                                                                                                                                                             | 4 V191441-CI-DG-4333.dqn                                                                                         | CH 11060 & 11080                                                 | _                                                                     |                             | 5 V191441-TR-DG-7014.dgn       | SHEET 4 OF 6                                                                             |
| 4 V191441-CI-DG-1352.dgn                                                                                                                                                                         | GEOMETRIC PLAN - SHEET 2                                                                                                                                                                                             | 4 V 191441-C1-DG-4535.ugii                                                                                       | CH 50000 & CH 50020<br>CH 50040 & CH 50060                       | DRAINAGE PLANS                                                        |                             | 5 V191441-TR-DG-7015.dgn       | SHEET 5 OF 6                                                                             |
| 4 V191441-CI-DG-1353.dgn                                                                                                                                                                         | GEOMETRIC PLAN - SHEET 3                                                                                                                                                                                             | 4 V191441-CI-DG-4334.dgn                                                                                         | CH 50061.69, 50080<br>& CH 50090.68                              | 4 V191441-CI-DG-7301.dgn                                              | DRAINAGE PLAN - SHEET 1     | 5 V191441-TR-DG-7016.dgn       | SHEET 6 OF 6                                                                             |
|                                                                                                                                                                                                  |                                                                                                                                                                                                                      |                                                                                                                  |                                                                  | 4 V191441-CI-DG-7302.dgn                                              | DRAINAGE PLAN - SHEET 2     |                                |                                                                                          |
|                                                                                                                                                                                                  |                                                                                                                                                                                                                      | 4 V191441-CI-DG-4335.dgn                                                                                         | CH 50100                                                         | 4 V191441-CI-DG-7303.dqn                                              | DRAINAGE PLAN - SHEET 3     | TRAFFIC SIGNAL PLA             | .N                                                                                       |
| ALIGNMENT PLANS                                                                                                                                                                                  |                                                                                                                                                                                                                      | 4 V191441-CI-DG-4336.dgn                                                                                         | CH 50120 & CH 50133.66                                           | 4 V191441-CI-DG-7304.dgn                                              | DRAINAGE PLAN - SHEET 4     | 4 V191441-TR-DG-7201.dgn       | SHEET 1 OF 1                                                                             |
| 5 V191441-CI-DG-2300.dgn                                                                                                                                                                         | ALIGNMENT PLANS - KEY PLAN                                                                                                                                                                                           | 4 V191441-CI-DG-4337.dgn                                                                                         | CH 50138.3                                                       | 4 V191441-CI-DG-7305.dgn                                              | DRAINAGE PLAN - SHEET 5     |                                |                                                                                          |
| 5 V191441-CI-DG-2301.dgn                                                                                                                                                                         | CH 10520 - CH 10708- SHEET 1                                                                                                                                                                                         | 4 V191441-CI-DG-4338.dgn                                                                                         | CH 50140 & CH 50160                                              | 4 V191441-CI-DG-7306.dqn                                              | DRAINAGE PLAN - SHEET 6     | LIGHTING DESIGN PLA            |                                                                                          |
| 5 V191441-CI-DG-2302.dgn                                                                                                                                                                         | CH 10707 - CH 10890 - SHEET 2                                                                                                                                                                                        | 4 V191441-CI-DG-4339.dgn                                                                                         | CH 50180 & CH 50200                                              |                                                                       | 3 5                         | 1 VE15-0337839-003             | PUBLIC LIGHTING PLAN                                                                     |
| 5 V191441-CI-DG-2303.dgn                                                                                                                                                                         | CH 10890 - CH 10996- SHEET 3                                                                                                                                                                                         | 4 V191441-CI-DG-4340.dgn                                                                                         | CH 50220                                                         | DRAINAGE LONGITUDI                                                    | INAL SECTIONS               |                                |                                                                                          |
| 5 V191441-CI-DG-2304.dgn                                                                                                                                                                         | CH 10996 - CH 11123 - SHEET 4                                                                                                                                                                                        | 4 V191441-CI-DG-4341.dgn                                                                                         | CH 50240 & CH 50250.7                                            | 3 V191441-CI-DG-7351.dgn                                              | DRAINAGE PLAN - SHEET 1     |                                |                                                                                          |
| 5 V191441-CI-DG-2305.dgn                                                                                                                                                                         | CH 50000 - CH 50126- SHEET 5                                                                                                                                                                                         | 4 V191441-CI-DG-4342.dgn                                                                                         | CH 50260 & CH 50280<br>CH 50300 & CH 50320                       | 3 V191441-CI-DG-7352.dgn                                              | DRAINAGE PLAN - SHEET 2     |                                |                                                                                          |
| 5 V 1914 41-CI-DG-2306.dgn                                                                                                                                                                       | CH 50242 - CH 50335.479 - SHEET 6                                                                                                                                                                                    | 4 V191441-CI-DG-4343.dgn                                                                                         | CH 50300 & CH 50320                                              | 3 V191441-CI-DG-7353.dgn                                              | DRAINAGE PLAN - SHEET 3     |                                |                                                                                          |
|                                                                                                                                                                                                  |                                                                                                                                                                                                                      |                                                                                                                  |                                                                  | 3 V191441-CI-DG-7354.dgn                                              | DRAINAGE PLAN - SHEET 4     |                                |                                                                                          |
| LONGITUDINAL SECTIO                                                                                                                                                                              | INS                                                                                                                                                                                                                  |                                                                                                                  |                                                                  | 3 V191441-CI-DG-7355.dqn                                              | DRAINAGE PLAN - SHEET 5     |                                |                                                                                          |
| 4 V191441-CI-DG-3301.dgn                                                                                                                                                                         | CH 10520 - CH 10820 - SHEET 1                                                                                                                                                                                        | SETOUT PLANS AND                                                                                                 | DETAILS                                                          | 3 V191441-CI-DG-7356.dqn                                              | DRAINAGE PLAN - SHEET 6     |                                |                                                                                          |
| 4 V191441-CI-DG-3302.dgn                                                                                                                                                                         | CH 10820 - CH 11103.711 - SHEET 2                                                                                                                                                                                    | 3 V191441-CI-DG-5301.dgn                                                                                         | SETOUT PLAN - SHEET 1                                            | 3 V191441-CI-DG-7357.dgn                                              | DRAINAGE PLAN - SHEET 7     |                                |                                                                                          |
| 4 V191441-CI-DG-3303.dgn                                                                                                                                                                         | CH 20520 - CH 20820 - SHEET 3                                                                                                                                                                                        | 3 V191441-CI-DG-5302.dgn                                                                                         | SETOUT PLAN - SHEET 2                                            | 3 V191441-CI-DG-7358.dgn                                              | DRAINAGE PLAN - SHEET 8     |                                |                                                                                          |
| 4 V191441-CI-DG-3304.dgn                                                                                                                                                                         | CH 20820 - CH 21112.313 - SHEET 4                                                                                                                                                                                    | 3 V191441-CI-DG-5303.dgn                                                                                         | SETOUT PLAN - SHEET 3                                            | 3 V191441-CI-DG-7359.dgn                                              | DRAINAGE PLAN - SHEET 9     |                                |                                                                                          |
| 4 V191441-CI-DG-3305.dgn                                                                                                                                                                         | CH 50000 - CH 50300 - SHEET 5                                                                                                                                                                                        | 3 V191441-CI-DG-5304.dgn                                                                                         | SETOUT PLAN - SHEET 4                                            | 3 V191441-CI-DG-7360.dgn                                              | DRAINAGE PLAN - SHEET 10    |                                |                                                                                          |
| 4 V191441-CI-DG-3306.dgn                                                                                                                                                                         | CH 50300 - CH 50355.479 - SHEET 6                                                                                                                                                                                    | 3 V191441-CI-DG-5305.dgn                                                                                         | SETOUT PLAN - SHEET 5                                            | 3 V191441-CI-DG-7361.dqn                                              | DRAINAGE PLAN - SHEET 11    |                                |                                                                                          |
| 4 V191441-CI-DG-3307.dgn                                                                                                                                                                         | CH 60000 - CH 60300 - SHEET 7                                                                                                                                                                                        | 3 V191441-CI-DG-5306.dgn                                                                                         | SETOUT PLAN - SHEET 6                                            | 3 V191441-CI-DG-7361.dgii                                             | PIT SCHEDULE                |                                |                                                                                          |
| 4 V191441-CI-DG-3308.dgn                                                                                                                                                                         | CH 60300 - CH 60335.567 - SHEET 8                                                                                                                                                                                    | 3 V191441-CI-DG-5307.dgn                                                                                         | RETAINING WALL SETOUT<br>PLAN & DETAILS                          | y 171441-C1-00-7302.agii                                              | THE SCHEDOLL                |                                |                                                                                          |
| CDOCC CECTIONS                                                                                                                                                                                   |                                                                                                                                                                                                                      |                                                                                                                  |                                                                  | SERVICE COORDINATION                                                  | ON PLANS                    |                                |                                                                                          |
| CROSS SECTIONS                                                                                                                                                                                   |                                                                                                                                                                                                                      | LIP PROFILE AND K                                                                                                | ERB SETOUT TABLES                                                | 4 V191441-CI-DG-9301.dqn                                              | SERVICE COORDINATION PLAN   | - SHFFT 1                      |                                                                                          |
| 4 V191441-CI-DG-4301.dgn                                                                                                                                                                         | CH 10520                                                                                                                                                                                                             | 3 V191441-CI-DG-5351.dgn                                                                                         | LIP PROFILE - SHEET 1                                            | 4 V191441-CI-DG-9302.dgn                                              | SERVICE COORDINATION PLAN   |                                |                                                                                          |
| 4 V191441-CI-DG-4302.dgn                                                                                                                                                                         | CH 10526.68                                                                                                                                                                                                          | 3 V191441-CI-DG-5352.dgn                                                                                         | LIP PROFILE - SHEET 2                                            | 4 V191441-CI-DG-9303.dgn                                              | SERVICE COORDINATION PLAN   |                                |                                                                                          |
| 4 V191441-CI-DG-4303.dgn                                                                                                                                                                         | CH 10540                                                                                                                                                                                                             | 3 V191441-CI-DG-5353.dgn                                                                                         | LIP PROFILE - SHEET 3                                            | 4 V191441-CI-DG-9304.dgn                                              | SERVICE COORDINATION PLAN   |                                |                                                                                          |
| 4 V191441-CI-DG-4304.dgn                                                                                                                                                                         | CH 10560                                                                                                                                                                                                             | 3 V191441-CI-DG-5354.dgn                                                                                         | LIP PROFILE - SHEET 4                                            | 4 V191441-CI-DG-9305.dgn                                              | SERVICE COORDINATION PLAN   |                                |                                                                                          |
| 4 V191441-CI-DG-4305.dgn                                                                                                                                                                         | CH 10578.98                                                                                                                                                                                                          | 3 V191441-CI-DG-5355.dgn                                                                                         | LIP PROFILE - SHEET 5                                            | 4 V191441-CI-DG-9306.dqn                                              | SERVICE COORDINATION PLAN   |                                |                                                                                          |
| 4 V191441-CI-DG-4306.dgn                                                                                                                                                                         | CH 10580                                                                                                                                                                                                             | 3 V191441-CI-DG-5356.dgn                                                                                         | LIP PROFILE - SHEET 6                                            | 4 V171441-C1-DG-7300.dgii                                             | SERVICE COORDINATION FEAN   | - 31121 0                      |                                                                                          |
| 4 V191441-CI-DG-4307.dgn                                                                                                                                                                         | CH 10600                                                                                                                                                                                                             | 3 V191441-CI-DG-5357.dgn                                                                                         | LIP PROFILE - SHEET 7                                            |                                                                       |                             |                                |                                                                                          |
| 4 V191441-CI-DG-4308.dgn                                                                                                                                                                         | CH 10620                                                                                                                                                                                                             | 3 V191441-CI-DG-5358.dgn                                                                                         | LIP PROFILE - SHEET 8                                            |                                                                       |                             |                                |                                                                                          |
| 4 V191441-CI-DG-4309.dgn                                                                                                                                                                         | CH 10640<br>CH 10660                                                                                                                                                                                                 | 3 V191441-CI-DG-5359.dgn                                                                                         | LIP PROFILE - SHEET 9                                            |                                                                       |                             |                                |                                                                                          |
| 4 V191441-CI-DG-4310.dgn                                                                                                                                                                         | CH 10680                                                                                                                                                                                                             | 3 V191441-CI-DG-5360.dgn                                                                                         | LIP PROFILE - SHEET 10                                           |                                                                       |                             |                                |                                                                                          |
| 4 V191441-CI-DG-4311.dgn                                                                                                                                                                         | CH 10720                                                                                                                                                                                                             | 3 V191441-CI-DG-5361.dgn                                                                                         | LIP PROFILE - SHEET 11                                           |                                                                       |                             |                                |                                                                                          |
| 4 V191441-CI-DG-4312.dgn                                                                                                                                                                         |                                                                                                                                                                                                                      | 3 V191441-CI-DG-5362.dgn                                                                                         | LIP PROFILE - SHEET 12                                           |                                                                       |                             |                                |                                                                                          |
| 4 V191441-CI-DG-4313.dgn                                                                                                                                                                         | CH 10740                                                                                                                                                                                                             | 3 V191441-CI-DG-5363.dqn                                                                                         | LIP PROFILE - SHEET 13                                           |                                                                       |                             |                                |                                                                                          |
| 4 V191441-CI-DG-4314.dgn                                                                                                                                                                         | CH 10780                                                                                                                                                                                                             | 3 V191441-CI-DG-5364.dgn                                                                                         | LIP PROFILE - SHEET 14                                           |                                                                       |                             |                                |                                                                                          |
|                                                                                                                                                                                                  | CH 10800                                                                                                                                                                                                             | 3 V191441-CI-DG-5365.dgn                                                                                         | LIP PROFILE - SHEET 15                                           |                                                                       |                             |                                |                                                                                          |
| 4 V191441-CI-DG-4315.dgn                                                                                                                                                                         | CH 10820                                                                                                                                                                                                             | 3 V191441-CI-DG-5366.dgn                                                                                         | LIP PROFILE - SHEET 16                                           |                                                                       |                             |                                |                                                                                          |
| 4 V191441-CI-DG-4316.dgn                                                                                                                                                                         |                                                                                                                                                                                                                      | 3 V 191441-CI-DG-5366.agn<br>3 V191441-CI-DG-5367.dgn                                                            | LIP PROFILE - SHEET 17                                           |                                                                       |                             |                                |                                                                                          |
| 4 V191441-CI-DG-4316.dgn<br>4 V191441-CI-DG-4317.dgn                                                                                                                                             | CH 10840<br>CH 10860                                                                                                                                                                                                 |                                                                                                                  | LIF FRUITLE - SHEET 1/                                           |                                                                       |                             |                                |                                                                                          |
| 4 V191441-CI-DG-4316.dgn<br>4 V191441-CI-DG-4317.dgn<br>4 V191441-CI-DG-4318.dgn                                                                                                                 | CH 10860                                                                                                                                                                                                             | •                                                                                                                | DETAINING WALL DOOR CHEET 4                                      |                                                                       |                             |                                |                                                                                          |
| 4 V191441-CI-DG-4316.dgn<br>4 V191441-CI-DG-4317.dgn<br>4 V191441-CI-DG-4318.dgn<br>4 V191441-CI-DG-4319.dgn                                                                                     | CH 10860<br>CH 10880                                                                                                                                                                                                 | 3 V191441-CI-DG-5370.dgn                                                                                         | RETAINING WALL PROFILE - SHEET 1                                 |                                                                       |                             |                                |                                                                                          |
| 4 V191441-CI-DG-4316.dgn<br>4 V191441-CI-DG-4317.dgn<br>4 V191441-CI-DG-4318.dgn<br>4 V191441-CI-DG-4319.dgn<br>4 V191441-CI-DG-4320.dgn                                                         | CH 10860<br>CH 10880<br>CH 10900                                                                                                                                                                                     | 3 V191441-CI-DG-5370.dgn<br>3 V191441-CI-DG-5371.dgn                                                             | RETAINING WALL PROFILE - SHEET 2                                 |                                                                       |                             |                                |                                                                                          |
| 4 V191441-CI-DG-4316.dgn<br>4 V191441-CI-DG-4317.dgn<br>4 V191441-CI-DG-4318.dgn<br>4 V191441-CI-DG-4319.dgn<br>4 V191441-CI-DG-4320.dgn<br>4 V191441-CI-DG-4321.dgn                             | CH 10860<br>CH 10880<br>CH 10900<br>CH 10920                                                                                                                                                                         | 3 V191441-CI-DG-5370.dgn<br>3 V191441-CI-DG-5371.dgn<br>3 V191441-CI-DG-5380.dgn                                 | RETAINING WALL PROFILE - SHEET 2<br>KERB SETOUT TABLES - SHEET 1 |                                                                       |                             |                                |                                                                                          |
| 4 V191441-CI-DG-4316.dgn<br>4 V191441-CI-DG-4317.dgn<br>4 V191441-CI-DG-4318.dgn<br>4 V191441-CI-DG-4319.dgn<br>4 V191441-CI-DG-4320.dgn                                                         | CH 10860<br>CH 10880<br>CH 10900                                                                                                                                                                                     | 3 V191441-CI-DG-5370.dgn<br>3 V191441-CI-DG-5371.dgn                                                             | RETAINING WALL PROFILE - SHEET 2                                 |                                                                       |                             |                                |                                                                                          |
| 4 V191441-CI-DG-4316.dgn<br>4 V191441-CI-DG-4317.dgn<br>4 V191441-CI-DG-4318.dgn<br>4 V191441-CI-DG-4319.dgn<br>4 V191441-CI-DG-4320.dgn<br>4 V191441-CI-DG-4321.dgn                             | CH 10860<br>CH 10880<br>CH 10900<br>CH 10920                                                                                                                                                                         | 3 V191441-CI-DG-5370.dgn<br>3 V191441-CI-DG-5371.dgn<br>3 V191441-CI-DG-5380.dgn                                 | RETAINING WALL PROFILE - SHEET 2<br>KERB SETOUT TABLES - SHEET 1 |                                                                       |                             |                                |                                                                                          |
| 4 V191441-CI-DG-4316.dgn<br>4 V191441-CI-DG-4317.dgn<br>4 V191441-CI-DG-4318.dgn<br>4 V191441-CI-DG-4319.dgn<br>4 V191441-CI-DG-4320.dgn<br>4 V191441-CI-DG-4321.dgn                             | CH 10860<br>CH 10880<br>CH 10900<br>CH 10920<br>CH 10940                                                                                                                                                             | 3 V191441-CI-DG-5370.dgn<br>3 V191441-CI-DG-5371.dgn<br>3 V191441-CI-DG-5380.dgn<br>3 V191441-CI-DG-5381.dgn     | RETAINING WALL PROFILE - SHEET 2<br>KERB SETOUT TABLES - SHEET 1 |                                                                       |                             | CARDINIA SHIRE COUNCIL         |                                                                                          |
| 4 V191441-CI-DG-4316.dgn<br>4 V191441-CI-DG-4317.dgn<br>4 V191441-CI-DG-4318.dgn<br>4 V191441-CI-DG-4319.dgn<br>4 V191441-CI-DG-4320.dgn<br>4 V191441-CI-DG-4321.dgn                             | CH 10860 CH 10880 CH 10900 CH 10920 CH 10940  © Cardno Limited All Rights Resenthis document is produced by Cardno Limited.                                                                                          | 3 V1914 41-CI-DG-5370.dgn<br>3 V1914 41-CI-DG-5371.dgn<br>3 V1914 41-CI-DG-5380.dgn<br>3 V1914 41-CI-DG-5381.dgn | RETAINING WALL PROFILE - SHEET 2<br>KERB SETOUT TABLES - SHEET 1 | ( ) Cardno                                                            | Designed Project            | at CSC                         |                                                                                          |
| 4 V191441-CI-DG-4316.dgn<br>4 V191441-CI-DG-4317.dgn<br>4 V191441-CI-DG-4318.dgn<br>4 V191441-CI-DG-4319.dgn<br>4 V191441-CI-DG-4320.dgn<br>4 V191441-CI-DG-4322.dgn<br>4 V191441-CI-DG-4322.dgn | CH 10860 CH 10880 CH 10900 CH 10920 CH 10940  © Cardno Limited All Rights Reser This document is produced by Cardno Limite benefit of and use by the client in accounce of the retainer. Cardno Limited does not and | 3 V1914 41-CI-DG-5370.dgn<br>3 V1914 41-CI-DG-5371.dgn<br>3 V1914 41-CI-DG-5380.dgn<br>3 V1914 41-CI-DG-5381.dgn | RETAINING WALL PROFILE - SHEET 2<br>KERB SETOUT TABLES - SHEET 1 | Cardno                                                                | Designed Project C.MENDOZA  |                                |                                                                                          |
| 4 V191441-CI-DG-4316.dgn<br>4 V191441-CI-DG-4317.dgn<br>4 V191441-CI-DG-4318.dgn<br>4 V191441-CI-DG-4319.dgn<br>4 V191441-CI-DG-4320.dgn<br>4 V191441-CI-DG-4321.dgn                             | CH 10860 CH 10980 CH 10900 CH 10920 CH 10940  © Cardno Limited All Rights Resen This document is produced by Cardno Limited benefit of and use by the client in accordance                                           | 3 V1914 41-CI-DG-5370.dgn<br>3 V1914 41-CI-DG-5371.dgn<br>3 V1914 41-CI-DG-5380.dgn<br>3 V1914 41-CI-DG-5381.dgn | RETAINING WALL PROFILE - SHEET 2<br>KERB SETOUT TABLES - SHEET 1 | ABN-47 106 610 913 S01 Swanston Street, Melbourne, VIC Australia 3000 | Designed C.MENDOZA  Checked | CSC<br>PART C - STATION STREET | Status FOR TENDEF NOT TO BE USED FOR CONSTRUCTION Date 23.02.21 Scale NTS Drawlog Number |