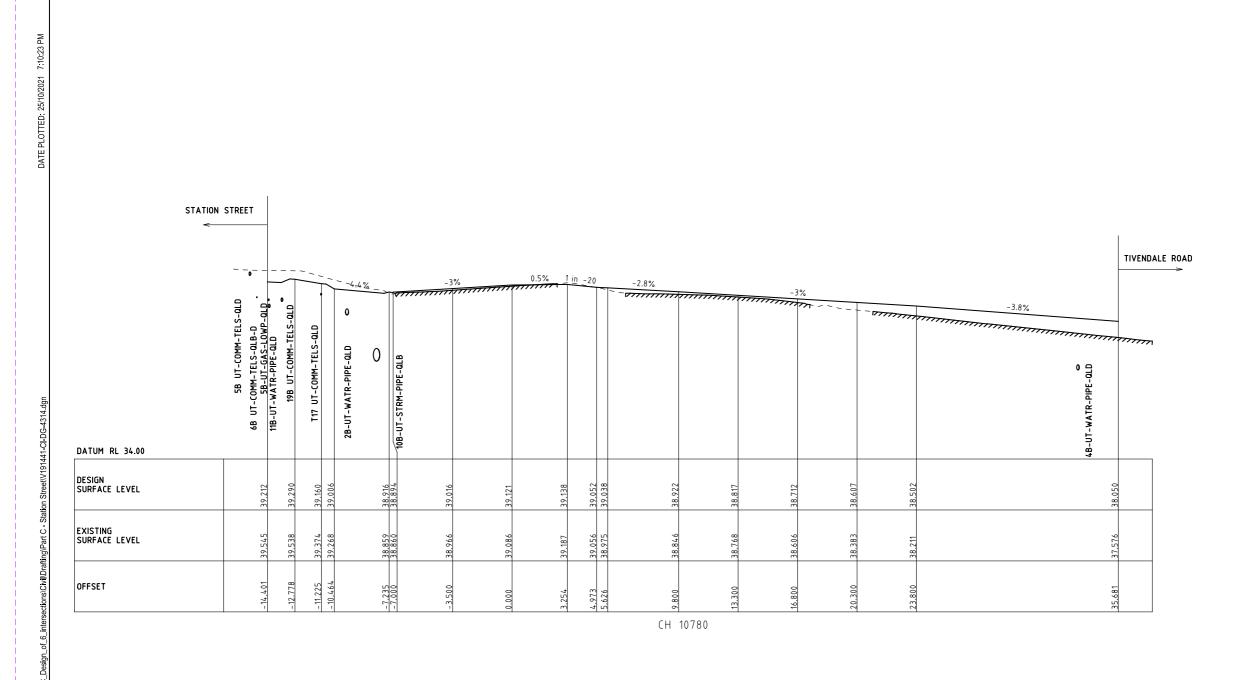

| CIVIL DRAWINGS                                                                                                                                                                                   |                                                                                                                                                                                                                      |                                                                                                                  |                                                                  |                                                                       |                             | TRAFFIC DRAWINGS               |                                                                                          |
|--------------------------------------------------------------------------------------------------------------------------------------------------------------------------------------------------|----------------------------------------------------------------------------------------------------------------------------------------------------------------------------------------------------------------------|------------------------------------------------------------------------------------------------------------------|------------------------------------------------------------------|-----------------------------------------------------------------------|-----------------------------|--------------------------------|------------------------------------------------------------------------------------------|
| REV DRAWING NO.                                                                                                                                                                                  | DESCRIPTION                                                                                                                                                                                                          | REV DRAWING NO.                                                                                                  | DESCRIPTION                                                      | REV DRAWING NO.                                                       | DESCRIPTION                 | REV DRAWING NO.                | DESCRIPTION                                                                              |
| 4 V191441-CI-DG-0300.dgn                                                                                                                                                                         | COVER SHEET                                                                                                                                                                                                          | CROSS SECTIONS                                                                                                   |                                                                  | PAVEMENT PLANS A                                                      | AND PROFILES                | FUNCTIONAL LAYOUT              | PLANS                                                                                    |
| 4 V191441-CI-DG-0301.dgn                                                                                                                                                                         | TABLE OF CONTENTS                                                                                                                                                                                                    | 4 V191441-CI-DG-4323.dgn                                                                                         | CH 10960                                                         | 4 V191441-CI-DG-6301.dgn                                              | PAVEMENT PLAN - SHEET 1     | 8 V191441-TR-DG-2601.dgn       | SHEET 1 OF 5                                                                             |
| 3 V191441-CI-DG-0302.dgn                                                                                                                                                                         | CIVIL LEGEND                                                                                                                                                                                                         | 4 V191441-CI-DG-4324.dqn                                                                                         | CH 10960<br>CH 10962.35                                          | 4 V191441-CI-DG-6302.dgn                                              | PAVEMENT PLAN - SHEET 2     | 8 V191441-TR-DG-2602.dgn       | SHEET 2 OF 5                                                                             |
| 3 V191441-CI-DG-0303.dgn                                                                                                                                                                         | GENERAL NOTES                                                                                                                                                                                                        | 4 V191441-CI-DG-4325.dgn                                                                                         | CH 10902.33<br>CH 10974.1                                        | 4 V191441-CI-DG-6303.dgn                                              | PAVEMENT PLAN - SHEET 3     | 8 V191441-TR-DG-2603.dgn       | SHEET 3 OF 5                                                                             |
| TYPICAL CROSS SECT                                                                                                                                                                               |                                                                                                                                                                                                                      | 4 V191441-CI-DG-4326.dqn                                                                                         | CH 10974.1<br>CH 10980 & CH 11000                                | 4 V191441-CI-DG-6304.dgn                                              | PAVEMENT PLAN - SHEET 4     | 8 V191441-TR-DG-2604.dgn       | SHEET 4 OF 5                                                                             |
| 5 V191441-CI-DG-1301.dgn                                                                                                                                                                         | TYPICAL SECTION - SHEET 1                                                                                                                                                                                            | 4 V191441-CI-DG-4327.dgn                                                                                         |                                                                  | 4 V191441-CI-DG-6305.dgn                                              | PAVEMENT PLAN - SHEET 5     | 8 V191441-TR-DG-2605.dgn       | SHEET 5 OF 5                                                                             |
| 5 V191441-CI-DG-1302.dgn                                                                                                                                                                         | TYPICAL SECTION - SHEET 2                                                                                                                                                                                            | 4 V191441-CI-DG-4328.dgn                                                                                         | CH 11020                                                         | 4 V191441-CI-DG-6306.dgn                                              | PAVEMENT PLAN - SHEET 6     |                                |                                                                                          |
| 5 V191441-CI-DG-1303.dgn                                                                                                                                                                         | TYPICAL SECTION - SHEET 3                                                                                                                                                                                            | 4 V191441-CI-DG-4329.dgn                                                                                         | CH 11023.06                                                      |                                                                       |                             | SIGNAGE AND LINEMA             | ARKING PLANS                                                                             |
| 5 V191441-CI-DG-1304.dgn                                                                                                                                                                         | TYPICAL SECTION - SHEET 4                                                                                                                                                                                            | 4 V191441-CI-DG-4330.dqn                                                                                         | CH 11030.8                                                       | PAVEMENT DETAILS                                                      |                             | 5 V191441-TR-DG-7011.dgn       | SHEET 1 OF 6                                                                             |
|                                                                                                                                                                                                  |                                                                                                                                                                                                                      | 4 V191441-CI-DG-4331.dqn                                                                                         | CH 11032.56                                                      | 4 V191441-CI-DG-6350.dgn                                              | PAVEMENT DETAILS            | 5 V191441-TR-DG-7012.dgn       | SHEET 2 OF 6                                                                             |
| GEOMETRIC PLANS                                                                                                                                                                                  |                                                                                                                                                                                                                      | 4 V191441-CI-DG-4332.dgn                                                                                         | CH 11040                                                         | 4 V191441-CI-DG-6351.dgn                                              | PAVEMENT JOINT DETAILS      | 5 V191441-TR-DG-7013.dgn       | SHEET 3 OF 6                                                                             |
| 4 V191441-CI-DG-1351.dgn                                                                                                                                                                         | GEOMETRIC PLAN - SHEET 1                                                                                                                                                                                             | 4 V191441-CI-DG-4333.dqn                                                                                         | CH 11060 & 11080                                                 | _                                                                     |                             | 5 V191441-TR-DG-7014.dgn       | SHEET 4 OF 6                                                                             |
| 4 V191441-CI-DG-1352.dgn                                                                                                                                                                         | GEOMETRIC PLAN - SHEET 2                                                                                                                                                                                             | 4 V 191441-C1-DG-4535.ugii                                                                                       | CH 50000 & CH 50020<br>CH 50040 & CH 50060                       | DRAINAGE PLANS                                                        |                             | 5 V191441-TR-DG-7015.dgn       | SHEET 5 OF 6                                                                             |
| 4 V191441-CI-DG-1353.dgn                                                                                                                                                                         | GEOMETRIC PLAN - SHEET 3                                                                                                                                                                                             | 4 V191441-CI-DG-4334.dgn                                                                                         | CH 50061.69, 50080<br>& CH 50090.68                              | 4 V191441-CI-DG-7301.dgn                                              | DRAINAGE PLAN - SHEET 1     | 5 V191441-TR-DG-7016.dgn       | SHEET 6 OF 6                                                                             |
|                                                                                                                                                                                                  |                                                                                                                                                                                                                      |                                                                                                                  |                                                                  | 4 V191441-CI-DG-7302.dgn                                              | DRAINAGE PLAN - SHEET 2     |                                |                                                                                          |
|                                                                                                                                                                                                  |                                                                                                                                                                                                                      | 4 V191441-CI-DG-4335.dgn                                                                                         | CH 50100                                                         | 4 V191441-CI-DG-7303.dqn                                              | DRAINAGE PLAN - SHEET 3     | TRAFFIC SIGNAL PLA             | .N                                                                                       |
| ALIGNMENT PLANS                                                                                                                                                                                  |                                                                                                                                                                                                                      | 4 V191441-CI-DG-4336.dgn                                                                                         | CH 50120 & CH 50133.66                                           | 4 V191441-CI-DG-7304.dgn                                              | DRAINAGE PLAN - SHEET 4     | 4 V191441-TR-DG-7201.dgn       | SHEET 1 OF 1                                                                             |
| 5 V191441-CI-DG-2300.dgn                                                                                                                                                                         | ALIGNMENT PLANS - KEY PLAN                                                                                                                                                                                           | 4 V191441-CI-DG-4337.dgn                                                                                         | CH 50138.3                                                       | 4 V191441-CI-DG-7305.dgn                                              | DRAINAGE PLAN - SHEET 5     |                                |                                                                                          |
| 5 V191441-CI-DG-2301.dgn                                                                                                                                                                         | CH 10520 - CH 10708- SHEET 1                                                                                                                                                                                         | 4 V191441-CI-DG-4338.dgn                                                                                         | CH 50140 & CH 50160                                              | 4 V191441-CI-DG-7306.dqn                                              | DRAINAGE PLAN - SHEET 6     | LIGHTING DESIGN PLA            |                                                                                          |
| 5 V191441-CI-DG-2302.dgn                                                                                                                                                                         | CH 10707 - CH 10890 - SHEET 2                                                                                                                                                                                        | 4 V191441-CI-DG-4339.dgn                                                                                         | CH 50180 & CH 50200                                              |                                                                       | 3 5                         | 1 VE15-0337839-003             | PUBLIC LIGHTING PLAN                                                                     |
| 5 V191441-CI-DG-2303.dgn                                                                                                                                                                         | CH 10890 - CH 10996- SHEET 3                                                                                                                                                                                         | 4 V191441-CI-DG-4340.dgn                                                                                         | CH 50220                                                         | DRAINAGE LONGITUDI                                                    | INAL SECTIONS               |                                |                                                                                          |
| 5 V191441-CI-DG-2304.dgn                                                                                                                                                                         | CH 10996 - CH 11123 - SHEET 4                                                                                                                                                                                        | 4 V191441-CI-DG-4341.dgn                                                                                         | CH 50240 & CH 50250.7                                            | 3 V191441-CI-DG-7351.dgn                                              | DRAINAGE PLAN - SHEET 1     |                                |                                                                                          |
| 5 V191441-CI-DG-2305.dgn                                                                                                                                                                         | CH 50000 - CH 50126- SHEET 5                                                                                                                                                                                         | 4 V191441-CI-DG-4342.dgn                                                                                         | CH 50260 & CH 50280<br>CH 50300 & CH 50320                       | 3 V191441-CI-DG-7352.dgn                                              | DRAINAGE PLAN - SHEET 2     |                                |                                                                                          |
| 5 V 1914 41-CI-DG-2306.dgn                                                                                                                                                                       | CH 50242 - CH 50335.479 - SHEET 6                                                                                                                                                                                    | 4 V191441-CI-DG-4343.dgn                                                                                         | CH 50300 & CH 50320                                              | 3 V191441-CI-DG-7353.dgn                                              | DRAINAGE PLAN - SHEET 3     |                                |                                                                                          |
|                                                                                                                                                                                                  |                                                                                                                                                                                                                      |                                                                                                                  |                                                                  | 3 V191441-CI-DG-7354.dgn                                              | DRAINAGE PLAN - SHEET 4     |                                |                                                                                          |
| LONGITUDINAL SECTIO                                                                                                                                                                              | INS                                                                                                                                                                                                                  |                                                                                                                  |                                                                  | 3 V191441-CI-DG-7355.dqn                                              | DRAINAGE PLAN - SHEET 5     |                                |                                                                                          |
| 4 V191441-CI-DG-3301.dgn                                                                                                                                                                         | CH 10520 - CH 10820 - SHEET 1                                                                                                                                                                                        | SETOUT PLANS AND                                                                                                 | DETAILS                                                          | 3 V191441-CI-DG-7356.dqn                                              | DRAINAGE PLAN - SHEET 6     |                                |                                                                                          |
| 4 V191441-CI-DG-3302.dgn                                                                                                                                                                         | CH 10820 - CH 11103.711 - SHEET 2                                                                                                                                                                                    | 3 V191441-CI-DG-5301.dgn                                                                                         | SETOUT PLAN - SHEET 1                                            | 3 V191441-CI-DG-7357.dgn                                              | DRAINAGE PLAN - SHEET 7     |                                |                                                                                          |
| 4 V191441-CI-DG-3303.dgn                                                                                                                                                                         | CH 20520 - CH 20820 - SHEET 3                                                                                                                                                                                        | 3 V191441-CI-DG-5302.dgn                                                                                         | SETOUT PLAN - SHEET 2                                            | 3 V191441-CI-DG-7358.dgn                                              | DRAINAGE PLAN - SHEET 8     |                                |                                                                                          |
| 4 V191441-CI-DG-3304.dgn                                                                                                                                                                         | CH 20820 - CH 21112.313 - SHEET 4                                                                                                                                                                                    | 3 V191441-CI-DG-5303.dgn                                                                                         | SETOUT PLAN - SHEET 3                                            | 3 V191441-CI-DG-7359.dgn                                              | DRAINAGE PLAN - SHEET 9     |                                |                                                                                          |
| 4 V191441-CI-DG-3305.dgn                                                                                                                                                                         | CH 50000 - CH 50300 - SHEET 5                                                                                                                                                                                        | 3 V191441-CI-DG-5304.dgn                                                                                         | SETOUT PLAN - SHEET 4                                            | 3 V191441-CI-DG-7360.dgn                                              | DRAINAGE PLAN - SHEET 10    |                                |                                                                                          |
| 4 V191441-CI-DG-3306.dgn                                                                                                                                                                         | CH 50300 - CH 50355.479 - SHEET 6                                                                                                                                                                                    | 3 V191441-CI-DG-5305.dgn                                                                                         | SETOUT PLAN - SHEET 5                                            | 3 V191441-CI-DG-7361.dqn                                              | DRAINAGE PLAN - SHEET 11    |                                |                                                                                          |
| 4 V191441-CI-DG-3307.dgn                                                                                                                                                                         | CH 60000 - CH 60300 - SHEET 7                                                                                                                                                                                        | 3 V191441-CI-DG-5306.dgn                                                                                         | SETOUT PLAN - SHEET 6                                            | 3 V191441-CI-DG-7361.dgii                                             | PIT SCHEDULE                |                                |                                                                                          |
| 4 V191441-CI-DG-3308.dgn                                                                                                                                                                         | CH 60300 - CH 60335.567 - SHEET 8                                                                                                                                                                                    | 3 V191441-CI-DG-5307.dgn                                                                                         | RETAINING WALL SETOUT<br>PLAN & DETAILS                          | y 171441-C1-00-7302.agii                                              | THE SCHEDOLL                |                                |                                                                                          |
| CDOCC CECTIONS                                                                                                                                                                                   |                                                                                                                                                                                                                      |                                                                                                                  |                                                                  | SERVICE COORDINATION                                                  | ON PLANS                    |                                |                                                                                          |
| CROSS SECTIONS                                                                                                                                                                                   |                                                                                                                                                                                                                      | LIP PROFILE AND K                                                                                                | ERB SETOUT TABLES                                                | 4 V191441-CI-DG-9301.dqn                                              | SERVICE COORDINATION PLAN   | - SHFFT 1                      |                                                                                          |
| 4 V191441-CI-DG-4301.dgn                                                                                                                                                                         | CH 10520                                                                                                                                                                                                             | 3 V191441-CI-DG-5351.dgn                                                                                         | LIP PROFILE - SHEET 1                                            | 4 V191441-CI-DG-9302.dgn                                              | SERVICE COORDINATION PLAN   |                                |                                                                                          |
| 4 V191441-CI-DG-4302.dgn                                                                                                                                                                         | CH 10526.68                                                                                                                                                                                                          | 3 V191441-CI-DG-5352.dgn                                                                                         | LIP PROFILE - SHEET 2                                            | 4 V191441-CI-DG-9303.dgn                                              | SERVICE COORDINATION PLAN   |                                |                                                                                          |
| 4 V191441-CI-DG-4303.dgn                                                                                                                                                                         | CH 10540                                                                                                                                                                                                             | 3 V191441-CI-DG-5353.dgn                                                                                         | LIP PROFILE - SHEET 3                                            | 4 V191441-CI-DG-9304.dgn                                              | SERVICE COORDINATION PLAN   |                                |                                                                                          |
| 4 V191441-CI-DG-4304.dgn                                                                                                                                                                         | CH 10560                                                                                                                                                                                                             | 3 V191441-CI-DG-5354.dgn                                                                                         | LIP PROFILE - SHEET 4                                            | 4 V191441-CI-DG-9305.dgn                                              | SERVICE COORDINATION PLAN   |                                |                                                                                          |
| 4 V191441-CI-DG-4305.dgn                                                                                                                                                                         | CH 10578.98                                                                                                                                                                                                          | 3 V191441-CI-DG-5355.dgn                                                                                         | LIP PROFILE - SHEET 5                                            | 4 V191441-CI-DG-9306.dqn                                              | SERVICE COORDINATION PLAN   |                                |                                                                                          |
| 4 V191441-CI-DG-4306.dgn                                                                                                                                                                         | CH 10580                                                                                                                                                                                                             | 3 V191441-CI-DG-5356.dgn                                                                                         | LIP PROFILE - SHEET 6                                            | 4 V171441-C1-DG-7300.dgii                                             | SERVICE COORDINATION FEAN   | - 31121 0                      |                                                                                          |
| 4 V191441-CI-DG-4307.dgn                                                                                                                                                                         | CH 10600                                                                                                                                                                                                             | 3 V191441-CI-DG-5357.dgn                                                                                         | LIP PROFILE - SHEET 7                                            |                                                                       |                             |                                |                                                                                          |
| 4 V191441-CI-DG-4308.dgn                                                                                                                                                                         | CH 10620                                                                                                                                                                                                             | 3 V191441-CI-DG-5358.dgn                                                                                         | LIP PROFILE - SHEET 8                                            |                                                                       |                             |                                |                                                                                          |
| 4 V191441-CI-DG-4309.dgn                                                                                                                                                                         | CH 10640<br>CH 10660                                                                                                                                                                                                 | 3 V191441-CI-DG-5359.dgn                                                                                         | LIP PROFILE - SHEET 9                                            |                                                                       |                             |                                |                                                                                          |
| 4 V191441-CI-DG-4310.dgn                                                                                                                                                                         | CH 10680                                                                                                                                                                                                             | 3 V191441-CI-DG-5360.dgn                                                                                         | LIP PROFILE - SHEET 10                                           |                                                                       |                             |                                |                                                                                          |
| 4 V191441-CI-DG-4311.dgn                                                                                                                                                                         | CH 10720                                                                                                                                                                                                             | 3 V191441-CI-DG-5361.dgn                                                                                         | LIP PROFILE - SHEET 11                                           |                                                                       |                             |                                |                                                                                          |
| 4 V191441-CI-DG-4312.dgn                                                                                                                                                                         |                                                                                                                                                                                                                      | 3 V191441-CI-DG-5362.dgn                                                                                         | LIP PROFILE - SHEET 12                                           |                                                                       |                             |                                |                                                                                          |
| 4 V191441-CI-DG-4313.dgn                                                                                                                                                                         | CH 10740                                                                                                                                                                                                             | 3 V191441-CI-DG-5363.dqn                                                                                         | LIP PROFILE - SHEET 13                                           |                                                                       |                             |                                |                                                                                          |
| 4 V191441-CI-DG-4314.dgn                                                                                                                                                                         | CH 10780                                                                                                                                                                                                             | 3 V191441-CI-DG-5364.dgn                                                                                         | LIP PROFILE - SHEET 14                                           |                                                                       |                             |                                |                                                                                          |
|                                                                                                                                                                                                  | CH 10800                                                                                                                                                                                                             | 3 V191441-CI-DG-5365.dgn                                                                                         | LIP PROFILE - SHEET 15                                           |                                                                       |                             |                                |                                                                                          |
| 4 V191441-CI-DG-4315.dgn                                                                                                                                                                         | CH 10820                                                                                                                                                                                                             | 3 V191441-CI-DG-5366.dgn                                                                                         | LIP PROFILE - SHEET 16                                           |                                                                       |                             |                                |                                                                                          |
| 4 V191441-CI-DG-4316.dgn                                                                                                                                                                         |                                                                                                                                                                                                                      | 3 V 191441-CI-DG-5366.agn<br>3 V191441-CI-DG-5367.dgn                                                            | LIP PROFILE - SHEET 17                                           |                                                                       |                             |                                |                                                                                          |
| 4 V191441-CI-DG-4316.dgn<br>4 V191441-CI-DG-4317.dgn                                                                                                                                             | CH 10840<br>CH 10860                                                                                                                                                                                                 |                                                                                                                  | LIF FRUITLE - SHEET 1/                                           |                                                                       |                             |                                |                                                                                          |
| 4 V191441-CI-DG-4316.dgn<br>4 V191441-CI-DG-4317.dgn<br>4 V191441-CI-DG-4318.dgn                                                                                                                 | CH 10860                                                                                                                                                                                                             | •                                                                                                                | DETAINING WALL DOOR CHEET 4                                      |                                                                       |                             |                                |                                                                                          |
| 4 V191441-CI-DG-4316.dgn<br>4 V191441-CI-DG-4317.dgn<br>4 V191441-CI-DG-4318.dgn<br>4 V191441-CI-DG-4319.dgn                                                                                     | CH 10860<br>CH 10880                                                                                                                                                                                                 | 3 V191441-CI-DG-5370.dgn                                                                                         | RETAINING WALL PROFILE - SHEET 1                                 |                                                                       |                             |                                |                                                                                          |
| 4 V191441-CI-DG-4316.dgn<br>4 V191441-CI-DG-4317.dgn<br>4 V191441-CI-DG-4318.dgn<br>4 V191441-CI-DG-4319.dgn<br>4 V191441-CI-DG-4320.dgn                                                         | CH 10860<br>CH 10880<br>CH 10900                                                                                                                                                                                     | 3 V191441-CI-DG-5370.dgn<br>3 V191441-CI-DG-5371.dgn                                                             | RETAINING WALL PROFILE - SHEET 2                                 |                                                                       |                             |                                |                                                                                          |
| 4 V191441-CI-DG-4316.dgn<br>4 V191441-CI-DG-4317.dgn<br>4 V191441-CI-DG-4318.dgn<br>4 V191441-CI-DG-4319.dgn<br>4 V191441-CI-DG-4320.dgn<br>4 V191441-CI-DG-4321.dgn                             | CH 10860<br>CH 10880<br>CH 10900<br>CH 10920                                                                                                                                                                         | 3 V191441-CI-DG-5370.dgn<br>3 V191441-CI-DG-5371.dgn<br>3 V191441-CI-DG-5380.dgn                                 | RETAINING WALL PROFILE - SHEET 2<br>KERB SETOUT TABLES - SHEET 1 |                                                                       |                             |                                |                                                                                          |
| 4 V191441-CI-DG-4316.dgn<br>4 V191441-CI-DG-4317.dgn<br>4 V191441-CI-DG-4318.dgn<br>4 V191441-CI-DG-4319.dgn<br>4 V191441-CI-DG-4320.dgn                                                         | CH 10860<br>CH 10880<br>CH 10900                                                                                                                                                                                     | 3 V191441-CI-DG-5370.dgn<br>3 V191441-CI-DG-5371.dgn                                                             | RETAINING WALL PROFILE - SHEET 2                                 |                                                                       |                             |                                |                                                                                          |
| 4 V191441-CI-DG-4316.dgn<br>4 V191441-CI-DG-4317.dgn<br>4 V191441-CI-DG-4318.dgn<br>4 V191441-CI-DG-4319.dgn<br>4 V191441-CI-DG-4320.dgn<br>4 V191441-CI-DG-4321.dgn                             | CH 10860<br>CH 10880<br>CH 10900<br>CH 10920                                                                                                                                                                         | 3 V191441-CI-DG-5370.dgn<br>3 V191441-CI-DG-5371.dgn<br>3 V191441-CI-DG-5380.dgn                                 | RETAINING WALL PROFILE - SHEET 2<br>KERB SETOUT TABLES - SHEET 1 |                                                                       |                             |                                |                                                                                          |
| 4 V191441-CI-DG-4316.dgn<br>4 V191441-CI-DG-4317.dgn<br>4 V191441-CI-DG-4318.dgn<br>4 V191441-CI-DG-4319.dgn<br>4 V191441-CI-DG-4320.dgn<br>4 V191441-CI-DG-4321.dgn                             | CH 10860<br>CH 10880<br>CH 10900<br>CH 10920<br>CH 10940                                                                                                                                                             | 3 V191441-CI-DG-5370.dgn<br>3 V191441-CI-DG-5371.dgn<br>3 V191441-CI-DG-5380.dgn<br>3 V191441-CI-DG-5381.dgn     | RETAINING WALL PROFILE - SHEET 2<br>KERB SETOUT TABLES - SHEET 1 |                                                                       |                             | CARDINIA SHIRE COUNCIL         |                                                                                          |
| 4 V191441-CI-DG-4316.dgn<br>4 V191441-CI-DG-4317.dgn<br>4 V191441-CI-DG-4318.dgn<br>4 V191441-CI-DG-4319.dgn<br>4 V191441-CI-DG-4320.dgn<br>4 V191441-CI-DG-4321.dgn                             | CH 10860 CH 10880 CH 10900 CH 10920 CH 10940  © Cardno Limited All Rights Resenthis document is produced by Cardno Limited.                                                                                          | 3 V1914 41-CI-DG-5370.dgn<br>3 V1914 41-CI-DG-5371.dgn<br>3 V1914 41-CI-DG-5380.dgn<br>3 V1914 41-CI-DG-5381.dgn | RETAINING WALL PROFILE - SHEET 2<br>KERB SETOUT TABLES - SHEET 1 | ( ) Cardno                                                            | Designed Project            | at CSC                         |                                                                                          |
| 4 V191441-CI-DG-4316.dgn<br>4 V191441-CI-DG-4317.dgn<br>4 V191441-CI-DG-4318.dgn<br>4 V191441-CI-DG-4319.dgn<br>4 V191441-CI-DG-4320.dgn<br>4 V191441-CI-DG-4322.dgn<br>4 V191441-CI-DG-4322.dgn | CH 10860 CH 10880 CH 10900 CH 10920 CH 10940  © Cardno Limited All Rights Reser This document is produced by Cardno Limite benefit of and use by the client in accounce of the retainer. Cardno Limited does not and | 3 V1914 41-CI-DG-5370.dgn<br>3 V1914 41-CI-DG-5371.dgn<br>3 V1914 41-CI-DG-5380.dgn<br>3 V1914 41-CI-DG-5381.dgn | RETAINING WALL PROFILE - SHEET 2<br>KERB SETOUT TABLES - SHEET 1 | Cardno                                                                | Designed Project C.MENDOZA  |                                |                                                                                          |
| 4 V191441-CI-DG-4316.dgn<br>4 V191441-CI-DG-4317.dgn<br>4 V191441-CI-DG-4318.dgn<br>4 V191441-CI-DG-4319.dgn<br>4 V191441-CI-DG-4320.dgn<br>4 V191441-CI-DG-4321.dgn                             | CH 10860 CH 10980 CH 10900 CH 10920 CH 10940  © Cardno Limited All Rights Resen This document is produced by Cardno Limited benefit of and use by the client in accordance                                           | 3 V1914 41-CI-DG-5370.dgn<br>3 V1914 41-CI-DG-5371.dgn<br>3 V1914 41-CI-DG-5380.dgn<br>3 V1914 41-CI-DG-5381.dgn | RETAINING WALL PROFILE - SHEET 2<br>KERB SETOUT TABLES - SHEET 1 | ABN-47 106 610 913 S01 Swanston Street, Melbourne, VIC Australia 3000 | Designed C.MENDOZA  Checked | CSC<br>PART C - STATION STREET | Status FOR TENDEF NOT TO BE USED FOR CONSTRUCTION Date 23.02.21 Scale NTS Drawlog Number |