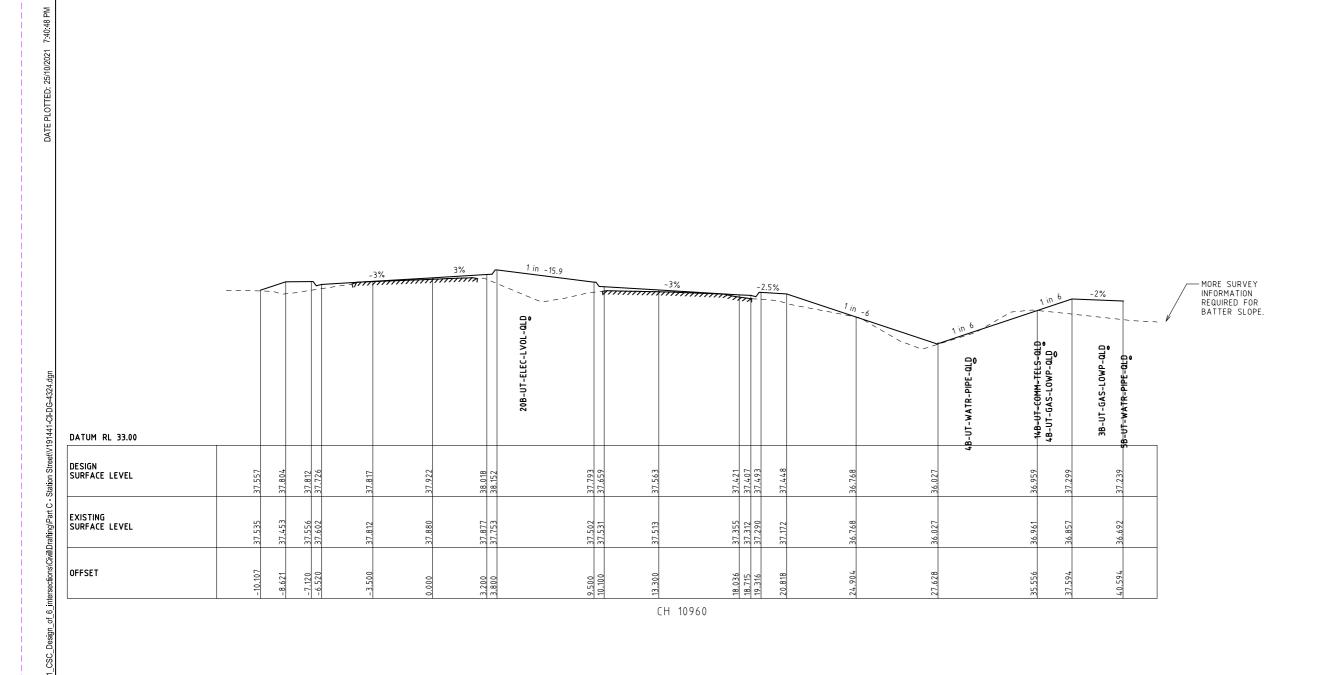

| CIVIL DRAWINGS                                                                                                                                                                                   |                                                                                                                                                                                                                      |                                                                                                                  |                                                                  |                                                                       |                             | TRAFFIC DRAWINGS               |                                                                                          |
|--------------------------------------------------------------------------------------------------------------------------------------------------------------------------------------------------|----------------------------------------------------------------------------------------------------------------------------------------------------------------------------------------------------------------------|------------------------------------------------------------------------------------------------------------------|------------------------------------------------------------------|-----------------------------------------------------------------------|-----------------------------|--------------------------------|------------------------------------------------------------------------------------------|
| REV DRAWING NO.                                                                                                                                                                                  | DESCRIPTION                                                                                                                                                                                                          | REV DRAWING NO.                                                                                                  | DESCRIPTION                                                      | REV DRAWING NO.                                                       | DESCRIPTION                 | REV DRAWING NO.                | DESCRIPTION                                                                              |
| 4 V191441-CI-DG-0300.dgn                                                                                                                                                                         | COVER SHEET                                                                                                                                                                                                          | CROSS SECTIONS                                                                                                   |                                                                  | PAVEMENT PLANS A                                                      | AND PROFILES                | FUNCTIONAL LAYOUT              | PLANS                                                                                    |
| 4 V191441-CI-DG-0301.dgn                                                                                                                                                                         | TABLE OF CONTENTS                                                                                                                                                                                                    | 4 V191441-CI-DG-4323.dgn                                                                                         | CH 10960                                                         | 4 V191441-CI-DG-6301.dgn                                              | PAVEMENT PLAN - SHEET 1     | 8 V191441-TR-DG-2601.dgn       | SHEET 1 OF 5                                                                             |
| 3 V191441-CI-DG-0302.dgn                                                                                                                                                                         | CIVIL LEGEND                                                                                                                                                                                                         | 4 V191441-CI-DG-4324.dqn                                                                                         | CH 10960<br>CH 10962.35                                          | 4 V191441-CI-DG-6302.dgn                                              | PAVEMENT PLAN - SHEET 2     | 8 V191441-TR-DG-2602.dgn       | SHEET 2 OF 5                                                                             |
| 3 V191441-CI-DG-0303.dgn                                                                                                                                                                         | GENERAL NOTES                                                                                                                                                                                                        | 4 V191441-CI-DG-4325.dgn                                                                                         | CH 10902.33<br>CH 10974.1                                        | 4 V191441-CI-DG-6303.dgn                                              | PAVEMENT PLAN - SHEET 3     | 8 V191441-TR-DG-2603.dgn       | SHEET 3 OF 5                                                                             |
| TYPICAL CROSS SECT                                                                                                                                                                               |                                                                                                                                                                                                                      | 4 V191441-CI-DG-4326.dqn                                                                                         | CH 10974.1<br>CH 10980 & CH 11000                                | 4 V191441-CI-DG-6304.dgn                                              | PAVEMENT PLAN - SHEET 4     | 8 V191441-TR-DG-2604.dgn       | SHEET 4 OF 5                                                                             |
| 5 V191441-CI-DG-1301.dgn                                                                                                                                                                         | TYPICAL SECTION - SHEET 1                                                                                                                                                                                            | 4 V191441-CI-DG-4327.dgn                                                                                         |                                                                  | 4 V191441-CI-DG-6305.dgn                                              | PAVEMENT PLAN - SHEET 5     | 8 V191441-TR-DG-2605.dgn       | SHEET 5 OF 5                                                                             |
| 5 V191441-CI-DG-1302.dgn                                                                                                                                                                         | TYPICAL SECTION - SHEET 2                                                                                                                                                                                            | 4 V191441-CI-DG-4328.dgn                                                                                         | CH 11020                                                         | 4 V191441-CI-DG-6306.dgn                                              | PAVEMENT PLAN - SHEET 6     |                                |                                                                                          |
| 5 V191441-CI-DG-1303.dgn                                                                                                                                                                         | TYPICAL SECTION - SHEET 3                                                                                                                                                                                            | 4 V191441-CI-DG-4329.dgn                                                                                         | CH 11023.06                                                      |                                                                       |                             | SIGNAGE AND LINEMA             | ARKING PLANS                                                                             |
| 5 V191441-CI-DG-1304.dgn                                                                                                                                                                         | TYPICAL SECTION - SHEET 4                                                                                                                                                                                            | 4 V191441-CI-DG-4330.dqn                                                                                         | CH 11030.8                                                       | PAVEMENT DETAILS                                                      |                             | 5 V191441-TR-DG-7011.dgn       | SHEET 1 OF 6                                                                             |
|                                                                                                                                                                                                  |                                                                                                                                                                                                                      | 4 V191441-CI-DG-4331.dqn                                                                                         | CH 11032.56                                                      | 4 V191441-CI-DG-6350.dgn                                              | PAVEMENT DETAILS            | 5 V191441-TR-DG-7012.dgn       | SHEET 2 OF 6                                                                             |
| GEOMETRIC PLANS                                                                                                                                                                                  |                                                                                                                                                                                                                      | 4 V191441-CI-DG-4332.dgn                                                                                         | CH 11040                                                         | 4 V191441-CI-DG-6351.dgn                                              | PAVEMENT JOINT DETAILS      | 5 V191441-TR-DG-7013.dgn       | SHEET 3 OF 6                                                                             |
| 4 V191441-CI-DG-1351.dgn                                                                                                                                                                         | GEOMETRIC PLAN - SHEET 1                                                                                                                                                                                             | 4 V191441-CI-DG-4333.dqn                                                                                         | CH 11060 & 11080                                                 | _                                                                     |                             | 5 V191441-TR-DG-7014.dgn       | SHEET 4 OF 6                                                                             |
| 4 V191441-CI-DG-1352.dgn                                                                                                                                                                         | GEOMETRIC PLAN - SHEET 2                                                                                                                                                                                             | 4 V 191441-C1-DG-4535.ugii                                                                                       | CH 50000 & CH 50020<br>CH 50040 & CH 50060                       | DRAINAGE PLANS                                                        |                             | 5 V191441-TR-DG-7015.dgn       | SHEET 5 OF 6                                                                             |
| 4 V191441-CI-DG-1353.dgn                                                                                                                                                                         | GEOMETRIC PLAN - SHEET 3                                                                                                                                                                                             | 4 V191441-CI-DG-4334.dgn                                                                                         | CH 50061.69, 50080<br>& CH 50090.68                              | 4 V191441-CI-DG-7301.dgn                                              | DRAINAGE PLAN - SHEET 1     | 5 V191441-TR-DG-7016.dgn       | SHEET 6 OF 6                                                                             |
|                                                                                                                                                                                                  |                                                                                                                                                                                                                      |                                                                                                                  |                                                                  | 4 V191441-CI-DG-7302.dgn                                              | DRAINAGE PLAN - SHEET 2     |                                |                                                                                          |
|                                                                                                                                                                                                  |                                                                                                                                                                                                                      | 4 V191441-CI-DG-4335.dgn                                                                                         | CH 50100                                                         | 4 V191441-CI-DG-7303.dqn                                              | DRAINAGE PLAN - SHEET 3     | TRAFFIC SIGNAL PLA             | .N                                                                                       |
| ALIGNMENT PLANS                                                                                                                                                                                  |                                                                                                                                                                                                                      | 4 V191441-CI-DG-4336.dgn                                                                                         | CH 50120 & CH 50133.66                                           | 4 V191441-CI-DG-7304.dgn                                              | DRAINAGE PLAN - SHEET 4     | 4 V191441-TR-DG-7201.dgn       | SHEET 1 OF 1                                                                             |
| 5 V191441-CI-DG-2300.dgn                                                                                                                                                                         | ALIGNMENT PLANS - KEY PLAN                                                                                                                                                                                           | 4 V191441-CI-DG-4337.dgn                                                                                         | CH 50138.3                                                       | 4 V191441-CI-DG-7305.dgn                                              | DRAINAGE PLAN - SHEET 5     |                                |                                                                                          |
| 5 V191441-CI-DG-2301.dgn                                                                                                                                                                         | CH 10520 - CH 10708- SHEET 1                                                                                                                                                                                         | 4 V191441-CI-DG-4338.dgn                                                                                         | CH 50140 & CH 50160                                              | 4 V191441-CI-DG-7306.dqn                                              | DRAINAGE PLAN - SHEET 6     | LIGHTING DESIGN PLA            |                                                                                          |
| 5 V191441-CI-DG-2302.dgn                                                                                                                                                                         | CH 10707 - CH 10890 - SHEET 2                                                                                                                                                                                        | 4 V191441-CI-DG-4339.dgn                                                                                         | CH 50180 & CH 50200                                              |                                                                       | 3 5                         | 1 VE15-0337839-003             | PUBLIC LIGHTING PLAN                                                                     |
| 5 V191441-CI-DG-2303.dgn                                                                                                                                                                         | CH 10890 - CH 10996- SHEET 3                                                                                                                                                                                         | 4 V191441-CI-DG-4340.dgn                                                                                         | CH 50220                                                         | DRAINAGE LONGITUDI                                                    | INAL SECTIONS               |                                |                                                                                          |
| 5 V191441-CI-DG-2304.dgn                                                                                                                                                                         | CH 10996 - CH 11123 - SHEET 4                                                                                                                                                                                        | 4 V191441-CI-DG-4341.dgn                                                                                         | CH 50240 & CH 50250.7                                            | 3 V191441-CI-DG-7351.dgn                                              | DRAINAGE PLAN - SHEET 1     |                                |                                                                                          |
| 5 V191441-CI-DG-2305.dgn                                                                                                                                                                         | CH 50000 - CH 50126- SHEET 5                                                                                                                                                                                         | 4 V191441-CI-DG-4342.dgn                                                                                         | CH 50260 & CH 50280<br>CH 50300 & CH 50320                       | 3 V191441-CI-DG-7352.dgn                                              | DRAINAGE PLAN - SHEET 2     |                                |                                                                                          |
| 5 V 1914 41-CI-DG-2306.dgn                                                                                                                                                                       | CH 50242 - CH 50335.479 - SHEET 6                                                                                                                                                                                    | 4 V191441-CI-DG-4343.dgn                                                                                         | CH 50300 & CH 50320                                              | 3 V191441-CI-DG-7353.dgn                                              | DRAINAGE PLAN - SHEET 3     |                                |                                                                                          |
|                                                                                                                                                                                                  |                                                                                                                                                                                                                      |                                                                                                                  |                                                                  | 3 V191441-CI-DG-7354.dgn                                              | DRAINAGE PLAN - SHEET 4     |                                |                                                                                          |
| LONGITUDINAL SECTIO                                                                                                                                                                              | INS                                                                                                                                                                                                                  |                                                                                                                  |                                                                  | 3 V191441-CI-DG-7355.dqn                                              | DRAINAGE PLAN - SHEET 5     |                                |                                                                                          |
| 4 V191441-CI-DG-3301.dgn                                                                                                                                                                         | CH 10520 - CH 10820 - SHEET 1                                                                                                                                                                                        | SETOUT PLANS AND                                                                                                 | DETAILS                                                          | 3 V191441-CI-DG-7356.dqn                                              | DRAINAGE PLAN - SHEET 6     |                                |                                                                                          |
| 4 V191441-CI-DG-3302.dgn                                                                                                                                                                         | CH 10820 - CH 11103.711 - SHEET 2                                                                                                                                                                                    | 3 V191441-CI-DG-5301.dgn                                                                                         | SETOUT PLAN - SHEET 1                                            | 3 V191441-CI-DG-7357.dgn                                              | DRAINAGE PLAN - SHEET 7     |                                |                                                                                          |
| 4 V191441-CI-DG-3303.dgn                                                                                                                                                                         | CH 20520 - CH 20820 - SHEET 3                                                                                                                                                                                        | 3 V191441-CI-DG-5302.dgn                                                                                         | SETOUT PLAN - SHEET 2                                            | 3 V191441-CI-DG-7358.dgn                                              | DRAINAGE PLAN - SHEET 8     |                                |                                                                                          |
| 4 V191441-CI-DG-3304.dgn                                                                                                                                                                         | CH 20820 - CH 21112.313 - SHEET 4                                                                                                                                                                                    | 3 V191441-CI-DG-5303.dgn                                                                                         | SETOUT PLAN - SHEET 3                                            | 3 V191441-CI-DG-7359.dgn                                              | DRAINAGE PLAN - SHEET 9     |                                |                                                                                          |
| 4 V191441-CI-DG-3305.dgn                                                                                                                                                                         | CH 50000 - CH 50300 - SHEET 5                                                                                                                                                                                        | 3 V191441-CI-DG-5304.dgn                                                                                         | SETOUT PLAN - SHEET 4                                            | 3 V191441-CI-DG-7360.dgn                                              | DRAINAGE PLAN - SHEET 10    |                                |                                                                                          |
| 4 V191441-CI-DG-3306.dgn                                                                                                                                                                         | CH 50300 - CH 50355.479 - SHEET 6                                                                                                                                                                                    | 3 V191441-CI-DG-5305.dgn                                                                                         | SETOUT PLAN - SHEET 5                                            | 3 V191441-CI-DG-7361.dqn                                              | DRAINAGE PLAN - SHEET 11    |                                |                                                                                          |
| 4 V191441-CI-DG-3307.dgn                                                                                                                                                                         | CH 60000 - CH 60300 - SHEET 7                                                                                                                                                                                        | 3 V191441-CI-DG-5306.dgn                                                                                         | SETOUT PLAN - SHEET 6                                            | 3 V191441-CI-DG-7361.dgii                                             | PIT SCHEDULE                |                                |                                                                                          |
| 4 V191441-CI-DG-3308.dgn                                                                                                                                                                         | CH 60300 - CH 60335.567 - SHEET 8                                                                                                                                                                                    | 3 V191441-CI-DG-5307.dgn                                                                                         | RETAINING WALL SETOUT<br>PLAN & DETAILS                          | y 171441-C1-00-7302.agii                                              | THE SCHEDOLL                |                                |                                                                                          |
| CDOCC CECTIONS                                                                                                                                                                                   |                                                                                                                                                                                                                      |                                                                                                                  |                                                                  | SERVICE COORDINATION                                                  | ON PLANS                    |                                |                                                                                          |
| CROSS SECTIONS                                                                                                                                                                                   |                                                                                                                                                                                                                      | LIP PROFILE AND K                                                                                                | ERB SETOUT TABLES                                                | 4 V191441-CI-DG-9301.dqn                                              | SERVICE COORDINATION PLAN   | - SHFFT 1                      |                                                                                          |
| 4 V191441-CI-DG-4301.dgn                                                                                                                                                                         | CH 10520                                                                                                                                                                                                             | 3 V191441-CI-DG-5351.dgn                                                                                         | LIP PROFILE - SHEET 1                                            | 4 V191441-CI-DG-9302.dgn                                              | SERVICE COORDINATION PLAN   |                                |                                                                                          |
| 4 V191441-CI-DG-4302.dgn                                                                                                                                                                         | CH 10526.68                                                                                                                                                                                                          | 3 V191441-CI-DG-5352.dgn                                                                                         | LIP PROFILE - SHEET 2                                            | 4 V191441-CI-DG-9303.dgn                                              | SERVICE COORDINATION PLAN   |                                |                                                                                          |
| 4 V191441-CI-DG-4303.dgn                                                                                                                                                                         | CH 10540                                                                                                                                                                                                             | 3 V191441-CI-DG-5353.dgn                                                                                         | LIP PROFILE - SHEET 3                                            | 4 V191441-CI-DG-9304.dgn                                              | SERVICE COORDINATION PLAN   |                                |                                                                                          |
| 4 V191441-CI-DG-4304.dgn                                                                                                                                                                         | CH 10560                                                                                                                                                                                                             | 3 V191441-CI-DG-5354.dgn                                                                                         | LIP PROFILE - SHEET 4                                            | 4 V191441-CI-DG-9305.dgn                                              | SERVICE COORDINATION PLAN   |                                |                                                                                          |
| 4 V191441-CI-DG-4305.dgn                                                                                                                                                                         | CH 10578.98                                                                                                                                                                                                          | 3 V191441-CI-DG-5355.dgn                                                                                         | LIP PROFILE - SHEET 5                                            | 4 V191441-CI-DG-9306.dqn                                              | SERVICE COORDINATION PLAN   |                                |                                                                                          |
| 4 V191441-CI-DG-4306.dgn                                                                                                                                                                         | CH 10580                                                                                                                                                                                                             | 3 V191441-CI-DG-5356.dgn                                                                                         | LIP PROFILE - SHEET 6                                            | 4 V171441-C1-DG-7300.dgii                                             | SERVICE COORDINATION FEAN   | - 31121 0                      |                                                                                          |
| 4 V191441-CI-DG-4307.dgn                                                                                                                                                                         | CH 10600                                                                                                                                                                                                             | 3 V191441-CI-DG-5357.dgn                                                                                         | LIP PROFILE - SHEET 7                                            |                                                                       |                             |                                |                                                                                          |
| 4 V191441-CI-DG-4308.dgn                                                                                                                                                                         | CH 10620                                                                                                                                                                                                             | 3 V191441-CI-DG-5358.dgn                                                                                         | LIP PROFILE - SHEET 8                                            |                                                                       |                             |                                |                                                                                          |
| 4 V191441-CI-DG-4309.dgn                                                                                                                                                                         | CH 10640<br>CH 10660                                                                                                                                                                                                 | 3 V191441-CI-DG-5359.dgn                                                                                         | LIP PROFILE - SHEET 9                                            |                                                                       |                             |                                |                                                                                          |
| 4 V191441-CI-DG-4310.dgn                                                                                                                                                                         | CH 10680                                                                                                                                                                                                             | 3 V191441-CI-DG-5360.dgn                                                                                         | LIP PROFILE - SHEET 10                                           |                                                                       |                             |                                |                                                                                          |
| 4 V191441-CI-DG-4311.dgn                                                                                                                                                                         | CH 10720                                                                                                                                                                                                             | 3 V191441-CI-DG-5361.dgn                                                                                         | LIP PROFILE - SHEET 11                                           |                                                                       |                             |                                |                                                                                          |
| 4 V191441-CI-DG-4312.dgn                                                                                                                                                                         |                                                                                                                                                                                                                      | 3 V191441-CI-DG-5362.dgn                                                                                         | LIP PROFILE - SHEET 12                                           |                                                                       |                             |                                |                                                                                          |
| 4 V191441-CI-DG-4313.dgn                                                                                                                                                                         | CH 10740                                                                                                                                                                                                             | 3 V191441-CI-DG-5363.dqn                                                                                         | LIP PROFILE - SHEET 13                                           |                                                                       |                             |                                |                                                                                          |
| 4 V191441-CI-DG-4314.dgn                                                                                                                                                                         | CH 10780                                                                                                                                                                                                             | 3 V191441-CI-DG-5364.dgn                                                                                         | LIP PROFILE - SHEET 14                                           |                                                                       |                             |                                |                                                                                          |
|                                                                                                                                                                                                  | CH 10800                                                                                                                                                                                                             | 3 V191441-CI-DG-5365.dgn                                                                                         | LIP PROFILE - SHEET 15                                           |                                                                       |                             |                                |                                                                                          |
| 4 V191441-CI-DG-4315.dgn                                                                                                                                                                         | CH 10820                                                                                                                                                                                                             | 3 V191441-CI-DG-5366.dgn                                                                                         | LIP PROFILE - SHEET 16                                           |                                                                       |                             |                                |                                                                                          |
| 4 V191441-CI-DG-4316.dgn                                                                                                                                                                         |                                                                                                                                                                                                                      | 3 V 191441-CI-DG-5366.agn<br>3 V191441-CI-DG-5367.dgn                                                            | LIP PROFILE - SHEET 17                                           |                                                                       |                             |                                |                                                                                          |
| 4 V191441-CI-DG-4316.dgn<br>4 V191441-CI-DG-4317.dgn                                                                                                                                             | CH 10840<br>CH 10860                                                                                                                                                                                                 |                                                                                                                  | LIF FRUITLE - SHEET 1/                                           |                                                                       |                             |                                |                                                                                          |
| 4 V191441-CI-DG-4316.dgn<br>4 V191441-CI-DG-4317.dgn<br>4 V191441-CI-DG-4318.dgn                                                                                                                 | CH 10860                                                                                                                                                                                                             | •                                                                                                                | DETAINING WALL DOOR CHEET 4                                      |                                                                       |                             |                                |                                                                                          |
| 4 V191441-CI-DG-4316.dgn<br>4 V191441-CI-DG-4317.dgn<br>4 V191441-CI-DG-4318.dgn<br>4 V191441-CI-DG-4319.dgn                                                                                     | CH 10860<br>CH 10880                                                                                                                                                                                                 | 3 V191441-CI-DG-5370.dgn                                                                                         | RETAINING WALL PROFILE - SHEET 1                                 |                                                                       |                             |                                |                                                                                          |
| 4 V191441-CI-DG-4316.dgn<br>4 V191441-CI-DG-4317.dgn<br>4 V191441-CI-DG-4318.dgn<br>4 V191441-CI-DG-4319.dgn<br>4 V191441-CI-DG-4320.dgn                                                         | CH 10860<br>CH 10880<br>CH 10900                                                                                                                                                                                     | 3 V191441-CI-DG-5370.dgn<br>3 V191441-CI-DG-5371.dgn                                                             | RETAINING WALL PROFILE - SHEET 2                                 |                                                                       |                             |                                |                                                                                          |
| 4 V191441-CI-DG-4316.dgn<br>4 V191441-CI-DG-4317.dgn<br>4 V191441-CI-DG-4318.dgn<br>4 V191441-CI-DG-4319.dgn<br>4 V191441-CI-DG-4320.dgn<br>4 V191441-CI-DG-4321.dgn                             | CH 10860<br>CH 10880<br>CH 10900<br>CH 10920                                                                                                                                                                         | 3 V191441-CI-DG-5370.dgn<br>3 V191441-CI-DG-5371.dgn<br>3 V191441-CI-DG-5380.dgn                                 | RETAINING WALL PROFILE - SHEET 2<br>KERB SETOUT TABLES - SHEET 1 |                                                                       |                             |                                |                                                                                          |
| 4 V191441-CI-DG-4316.dgn<br>4 V191441-CI-DG-4317.dgn<br>4 V191441-CI-DG-4318.dgn<br>4 V191441-CI-DG-4319.dgn<br>4 V191441-CI-DG-4320.dgn                                                         | CH 10860<br>CH 10880<br>CH 10900                                                                                                                                                                                     | 3 V191441-CI-DG-5370.dgn<br>3 V191441-CI-DG-5371.dgn                                                             | RETAINING WALL PROFILE - SHEET 2                                 |                                                                       |                             |                                |                                                                                          |
| 4 V191441-CI-DG-4316.dgn<br>4 V191441-CI-DG-4317.dgn<br>4 V191441-CI-DG-4318.dgn<br>4 V191441-CI-DG-4319.dgn<br>4 V191441-CI-DG-4320.dgn<br>4 V191441-CI-DG-4321.dgn                             | CH 10860<br>CH 10880<br>CH 10900<br>CH 10920                                                                                                                                                                         | 3 V191441-CI-DG-5370.dgn<br>3 V191441-CI-DG-5371.dgn<br>3 V191441-CI-DG-5380.dgn                                 | RETAINING WALL PROFILE - SHEET 2<br>KERB SETOUT TABLES - SHEET 1 |                                                                       |                             |                                |                                                                                          |
| 4 V191441-CI-DG-4316.dgn<br>4 V191441-CI-DG-4317.dgn<br>4 V191441-CI-DG-4318.dgn<br>4 V191441-CI-DG-4319.dgn<br>4 V191441-CI-DG-4320.dgn<br>4 V191441-CI-DG-4321.dgn                             | CH 10860<br>CH 10880<br>CH 10900<br>CH 10920<br>CH 10940                                                                                                                                                             | 3 V191441-CI-DG-5370.dgn<br>3 V191441-CI-DG-5371.dgn<br>3 V191441-CI-DG-5380.dgn<br>3 V191441-CI-DG-5381.dgn     | RETAINING WALL PROFILE - SHEET 2<br>KERB SETOUT TABLES - SHEET 1 |                                                                       |                             | CARDINIA SHIRE COUNCIL         |                                                                                          |
| 4 V191441-CI-DG-4316.dgn<br>4 V191441-CI-DG-4317.dgn<br>4 V191441-CI-DG-4318.dgn<br>4 V191441-CI-DG-4319.dgn<br>4 V191441-CI-DG-4320.dgn<br>4 V191441-CI-DG-4321.dgn                             | CH 10860 CH 10880 CH 10900 CH 10920 CH 10940  © Cardno Limited All Rights Resenthis document is produced by Cardno Limited.                                                                                          | 3 V1914 41-CI-DG-5370.dgn<br>3 V1914 41-CI-DG-5371.dgn<br>3 V1914 41-CI-DG-5380.dgn<br>3 V1914 41-CI-DG-5381.dgn | RETAINING WALL PROFILE - SHEET 2<br>KERB SETOUT TABLES - SHEET 1 | ( ) Cardno                                                            | Designed Project            | at CSC                         |                                                                                          |
| 4 V191441-CI-DG-4316.dgn<br>4 V191441-CI-DG-4317.dgn<br>4 V191441-CI-DG-4318.dgn<br>4 V191441-CI-DG-4319.dgn<br>4 V191441-CI-DG-4320.dgn<br>4 V191441-CI-DG-4322.dgn<br>4 V191441-CI-DG-4322.dgn | CH 10860 CH 10880 CH 10900 CH 10920 CH 10940  © Cardno Limited All Rights Reser This document is produced by Cardno Limite benefit of and use by the client in accounce of the retainer. Cardno Limited does not and | 3 V1914 41-CI-DG-5370.dgn<br>3 V1914 41-CI-DG-5371.dgn<br>3 V1914 41-CI-DG-5380.dgn<br>3 V1914 41-CI-DG-5381.dgn | RETAINING WALL PROFILE - SHEET 2<br>KERB SETOUT TABLES - SHEET 1 | Cardno                                                                | Designed Project C.MENDOZA  |                                |                                                                                          |
| 4 V191441-CI-DG-4316.dgn<br>4 V191441-CI-DG-4317.dgn<br>4 V191441-CI-DG-4318.dgn<br>4 V191441-CI-DG-4319.dgn<br>4 V191441-CI-DG-4320.dgn<br>4 V191441-CI-DG-4321.dgn                             | CH 10860 CH 10980 CH 10900 CH 10920 CH 10940  © Cardno Limited All Rights Resen This document is produced by Cardno Limited benefit of and use by the client in accordance                                           | 3 V1914 41-CI-DG-5370.dgn<br>3 V1914 41-CI-DG-5371.dgn<br>3 V1914 41-CI-DG-5380.dgn<br>3 V1914 41-CI-DG-5381.dgn | RETAINING WALL PROFILE - SHEET 2<br>KERB SETOUT TABLES - SHEET 1 | ABN-47 106 610 913 S01 Swanston Street, Melbourne, VIC Australia 3000 | Designed C.MENDOZA  Checked | CSC<br>PART C - STATION STREET | Status FOR TENDEF NOT TO BE USED FOR CONSTRUCTION Date 23.02.21 Scale NTS Drawlog Number |