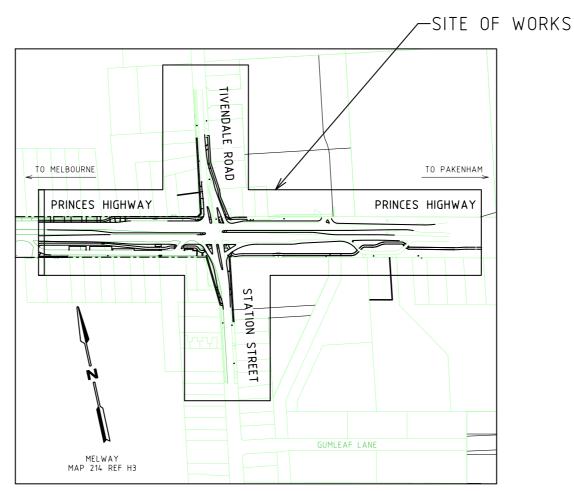

## CSC PART C - STATION STREET & TIVENDALE ROAD STATION/TIVENDALE AND PRINCES HIGHWAY INTERSECTION

CONTRACT No. 19-43B

DRAWINGS

Cardinia

LOCALITY PLAN

Cardno Limited All Rights Reserved.

1:5000 @ A3 WARNING Cardno