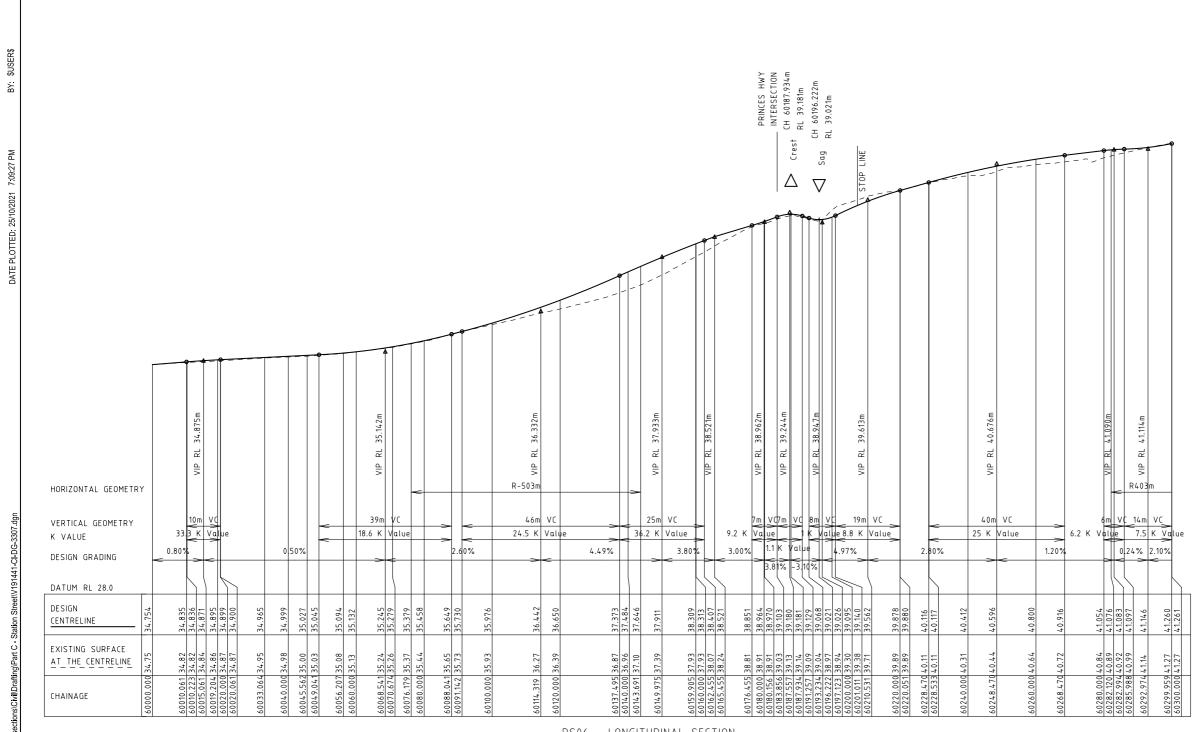

| CIVIL DRAWINGS                                                                                                                                                                                   |                                                                                                                                                                                                                      |                                                                                                                  |                                                                  |                                                                       |                             | TRAFFIC DRAWINGS               |                                                                                          |
|--------------------------------------------------------------------------------------------------------------------------------------------------------------------------------------------------|----------------------------------------------------------------------------------------------------------------------------------------------------------------------------------------------------------------------|------------------------------------------------------------------------------------------------------------------|------------------------------------------------------------------|-----------------------------------------------------------------------|-----------------------------|--------------------------------|------------------------------------------------------------------------------------------|
| REV DRAWING NO.                                                                                                                                                                                  | DESCRIPTION                                                                                                                                                                                                          | REV DRAWING NO.                                                                                                  | DESCRIPTION                                                      | REV DRAWING NO.                                                       | DESCRIPTION                 | REV DRAWING NO.                | DESCRIPTION                                                                              |
| 4 V191441-CI-DG-0300.dgn                                                                                                                                                                         | COVER SHEET                                                                                                                                                                                                          | CROSS SECTIONS                                                                                                   |                                                                  | PAVEMENT PLANS A                                                      | AND PROFILES                | FUNCTIONAL LAYOUT              | PLANS                                                                                    |
| 4 V191441-CI-DG-0301.dgn                                                                                                                                                                         | TABLE OF CONTENTS                                                                                                                                                                                                    | 4 V191441-CI-DG-4323.dgn                                                                                         | CH 10960                                                         | 4 V191441-CI-DG-6301.dgn                                              | PAVEMENT PLAN - SHEET 1     | 8 V191441-TR-DG-2601.dgn       | SHEET 1 OF 5                                                                             |
| 3 V191441-CI-DG-0302.dgn                                                                                                                                                                         | CIVIL LEGEND                                                                                                                                                                                                         | 4 V191441-CI-DG-4324.dqn                                                                                         | CH 10960<br>CH 10962.35                                          | 4 V191441-CI-DG-6302.dgn                                              | PAVEMENT PLAN - SHEET 2     | 8 V191441-TR-DG-2602.dgn       | SHEET 2 OF 5                                                                             |
| 3 V191441-CI-DG-0303.dgn                                                                                                                                                                         | GENERAL NOTES                                                                                                                                                                                                        | 4 V191441-CI-DG-4325.dgn                                                                                         | CH 10902.33<br>CH 10974.1                                        | 4 V191441-CI-DG-6303.dgn                                              | PAVEMENT PLAN - SHEET 3     | 8 V191441-TR-DG-2603.dgn       | SHEET 3 OF 5                                                                             |
| TYPICAL CROSS SECT                                                                                                                                                                               |                                                                                                                                                                                                                      | 4 V191441-CI-DG-4326.dqn                                                                                         | CH 10974.1<br>CH 10980 & CH 11000                                | 4 V191441-CI-DG-6304.dgn                                              | PAVEMENT PLAN - SHEET 4     | 8 V191441-TR-DG-2604.dgn       | SHEET 4 OF 5                                                                             |
| 5 V191441-CI-DG-1301.dgn                                                                                                                                                                         | TYPICAL SECTION - SHEET 1                                                                                                                                                                                            | 4 V191441-CI-DG-4327.dgn                                                                                         |                                                                  | 4 V191441-CI-DG-6305.dgn                                              | PAVEMENT PLAN - SHEET 5     | 8 V191441-TR-DG-2605.dgn       | SHEET 5 OF 5                                                                             |
| 5 V191441-CI-DG-1302.dgn                                                                                                                                                                         | TYPICAL SECTION - SHEET 2                                                                                                                                                                                            | 4 V191441-CI-DG-4328.dgn                                                                                         | CH 11020                                                         | 4 V191441-CI-DG-6306.dgn                                              | PAVEMENT PLAN - SHEET 6     |                                |                                                                                          |
| 5 V191441-CI-DG-1303.dgn                                                                                                                                                                         | TYPICAL SECTION - SHEET 3                                                                                                                                                                                            | 4 V191441-CI-DG-4329.dgn                                                                                         | CH 11023.06                                                      |                                                                       |                             | SIGNAGE AND LINEMA             | ARKING PLANS                                                                             |
| 5 V191441-CI-DG-1304.dgn                                                                                                                                                                         | TYPICAL SECTION - SHEET 4                                                                                                                                                                                            | 4 V191441-CI-DG-4330.dqn                                                                                         | CH 11030.8                                                       | PAVEMENT DETAILS                                                      |                             | 5 V191441-TR-DG-7011.dgn       | SHEET 1 OF 6                                                                             |
|                                                                                                                                                                                                  |                                                                                                                                                                                                                      | 4 V191441-CI-DG-4331.dqn                                                                                         | CH 11032.56                                                      | 4 V191441-CI-DG-6350.dgn                                              | PAVEMENT DETAILS            | 5 V191441-TR-DG-7012.dgn       | SHEET 2 OF 6                                                                             |
| GEOMETRIC PLANS                                                                                                                                                                                  |                                                                                                                                                                                                                      | 4 V191441-CI-DG-4332.dgn                                                                                         | CH 11040                                                         | 4 V191441-CI-DG-6351.dgn                                              | PAVEMENT JOINT DETAILS      | 5 V191441-TR-DG-7013.dgn       | SHEET 3 OF 6                                                                             |
| 4 V191441-CI-DG-1351.dgn                                                                                                                                                                         | GEOMETRIC PLAN - SHEET 1                                                                                                                                                                                             | 4 V191441-CI-DG-4333.dqn                                                                                         | CH 11060 & 11080                                                 | _                                                                     |                             | 5 V191441-TR-DG-7014.dgn       | SHEET 4 OF 6                                                                             |
| 4 V191441-CI-DG-1352.dgn                                                                                                                                                                         | GEOMETRIC PLAN - SHEET 2                                                                                                                                                                                             | 4 V 191441-C1-DG-4535.ugii                                                                                       | CH 50000 & CH 50020<br>CH 50040 & CH 50060                       | DRAINAGE PLANS                                                        |                             | 5 V191441-TR-DG-7015.dgn       | SHEET 5 OF 6                                                                             |
| 4 V191441-CI-DG-1353.dgn                                                                                                                                                                         | GEOMETRIC PLAN - SHEET 3                                                                                                                                                                                             | 4 V191441-CI-DG-4334.dgn                                                                                         | CH 50061.69, 50080<br>& CH 50090.68                              | 4 V191441-CI-DG-7301.dgn                                              | DRAINAGE PLAN - SHEET 1     | 5 V191441-TR-DG-7016.dgn       | SHEET 6 OF 6                                                                             |
|                                                                                                                                                                                                  |                                                                                                                                                                                                                      |                                                                                                                  |                                                                  | 4 V191441-CI-DG-7302.dgn                                              | DRAINAGE PLAN - SHEET 2     |                                |                                                                                          |
|                                                                                                                                                                                                  |                                                                                                                                                                                                                      | 4 V191441-CI-DG-4335.dgn                                                                                         | CH 50100                                                         | 4 V191441-CI-DG-7303.dqn                                              | DRAINAGE PLAN - SHEET 3     | TRAFFIC SIGNAL PLA             | .N                                                                                       |
| ALIGNMENT PLANS                                                                                                                                                                                  |                                                                                                                                                                                                                      | 4 V191441-CI-DG-4336.dgn                                                                                         | CH 50120 & CH 50133.66                                           | 4 V191441-CI-DG-7304.dgn                                              | DRAINAGE PLAN - SHEET 4     | 4 V191441-TR-DG-7201.dgn       | SHEET 1 OF 1                                                                             |
| 5 V191441-CI-DG-2300.dgn                                                                                                                                                                         | ALIGNMENT PLANS - KEY PLAN                                                                                                                                                                                           | 4 V191441-CI-DG-4337.dgn                                                                                         | CH 50138.3                                                       | 4 V191441-CI-DG-7305.dgn                                              | DRAINAGE PLAN - SHEET 5     |                                |                                                                                          |
| 5 V191441-CI-DG-2301.dgn                                                                                                                                                                         | CH 10520 - CH 10708- SHEET 1                                                                                                                                                                                         | 4 V191441-CI-DG-4338.dgn                                                                                         | CH 50140 & CH 50160                                              | 4 V191441-CI-DG-7306.dqn                                              | DRAINAGE PLAN - SHEET 6     | LIGHTING DESIGN PLA            |                                                                                          |
| 5 V191441-CI-DG-2302.dgn                                                                                                                                                                         | CH 10707 - CH 10890 - SHEET 2                                                                                                                                                                                        | 4 V191441-CI-DG-4339.dgn                                                                                         | CH 50180 & CH 50200                                              |                                                                       | 3 5                         | 1 VE15-0337839-003             | PUBLIC LIGHTING PLAN                                                                     |
| 5 V191441-CI-DG-2303.dgn                                                                                                                                                                         | CH 10890 - CH 10996- SHEET 3                                                                                                                                                                                         | 4 V191441-CI-DG-4340.dgn                                                                                         | CH 50220                                                         | DRAINAGE LONGITUDI                                                    | INAL SECTIONS               |                                |                                                                                          |
| 5 V191441-CI-DG-2304.dgn                                                                                                                                                                         | CH 10996 - CH 11123 - SHEET 4                                                                                                                                                                                        | 4 V191441-CI-DG-4341.dgn                                                                                         | CH 50240 & CH 50250.7                                            | 3 V191441-CI-DG-7351.dgn                                              | DRAINAGE PLAN - SHEET 1     |                                |                                                                                          |
| 5 V191441-CI-DG-2305.dgn                                                                                                                                                                         | CH 50000 - CH 50126- SHEET 5                                                                                                                                                                                         | 4 V191441-CI-DG-4342.dgn                                                                                         | CH 50260 & CH 50280<br>CH 50300 & CH 50320                       | 3 V191441-CI-DG-7352.dgn                                              | DRAINAGE PLAN - SHEET 2     |                                |                                                                                          |
| 5 V 1914 41-CI-DG-2306.dgn                                                                                                                                                                       | CH 50242 - CH 50335.479 - SHEET 6                                                                                                                                                                                    | 4 V191441-CI-DG-4343.dgn                                                                                         | CH 50300 & CH 50320                                              | 3 V191441-CI-DG-7353.dgn                                              | DRAINAGE PLAN - SHEET 3     |                                |                                                                                          |
|                                                                                                                                                                                                  |                                                                                                                                                                                                                      |                                                                                                                  |                                                                  | 3 V191441-CI-DG-7354.dgn                                              | DRAINAGE PLAN - SHEET 4     |                                |                                                                                          |
| LONGITUDINAL SECTIO                                                                                                                                                                              | INS                                                                                                                                                                                                                  |                                                                                                                  |                                                                  | 3 V191441-CI-DG-7355.dqn                                              | DRAINAGE PLAN - SHEET 5     |                                |                                                                                          |
| 4 V191441-CI-DG-3301.dgn                                                                                                                                                                         | CH 10520 - CH 10820 - SHEET 1                                                                                                                                                                                        | SETOUT PLANS AND                                                                                                 | DETAILS                                                          | 3 V191441-CI-DG-7356.dqn                                              | DRAINAGE PLAN - SHEET 6     |                                |                                                                                          |
| 4 V191441-CI-DG-3302.dgn                                                                                                                                                                         | CH 10820 - CH 11103.711 - SHEET 2                                                                                                                                                                                    | 3 V191441-CI-DG-5301.dgn                                                                                         | SETOUT PLAN - SHEET 1                                            | 3 V191441-CI-DG-7357.dgn                                              | DRAINAGE PLAN - SHEET 7     |                                |                                                                                          |
| 4 V191441-CI-DG-3303.dgn                                                                                                                                                                         | CH 20520 - CH 20820 - SHEET 3                                                                                                                                                                                        | 3 V191441-CI-DG-5302.dgn                                                                                         | SETOUT PLAN - SHEET 2                                            | 3 V191441-CI-DG-7358.dgn                                              | DRAINAGE PLAN - SHEET 8     |                                |                                                                                          |
| 4 V191441-CI-DG-3304.dgn                                                                                                                                                                         | CH 20820 - CH 21112.313 - SHEET 4                                                                                                                                                                                    | 3 V191441-CI-DG-5303.dgn                                                                                         | SETOUT PLAN - SHEET 3                                            | 3 V191441-CI-DG-7359.dgn                                              | DRAINAGE PLAN - SHEET 9     |                                |                                                                                          |
| 4 V191441-CI-DG-3305.dgn                                                                                                                                                                         | CH 50000 - CH 50300 - SHEET 5                                                                                                                                                                                        | 3 V191441-CI-DG-5304.dgn                                                                                         | SETOUT PLAN - SHEET 4                                            | 3 V191441-CI-DG-7360.dgn                                              | DRAINAGE PLAN - SHEET 10    |                                |                                                                                          |
| 4 V191441-CI-DG-3306.dgn                                                                                                                                                                         | CH 50300 - CH 50355.479 - SHEET 6                                                                                                                                                                                    | 3 V191441-CI-DG-5305.dgn                                                                                         | SETOUT PLAN - SHEET 5                                            | 3 V191441-CI-DG-7361.dqn                                              | DRAINAGE PLAN - SHEET 11    |                                |                                                                                          |
| 4 V191441-CI-DG-3307.dgn                                                                                                                                                                         | CH 60000 - CH 60300 - SHEET 7                                                                                                                                                                                        | 3 V191441-CI-DG-5306.dgn                                                                                         | SETOUT PLAN - SHEET 6                                            | 3 V191441-CI-DG-7361.dgii                                             | PIT SCHEDULE                |                                |                                                                                          |
| 4 V191441-CI-DG-3308.dgn                                                                                                                                                                         | CH 60300 - CH 60335.567 - SHEET 8                                                                                                                                                                                    | 3 V191441-CI-DG-5307.dgn                                                                                         | RETAINING WALL SETOUT<br>PLAN & DETAILS                          | y 171441-C1-00-7302.agii                                              | THE SCHEDOLL                |                                |                                                                                          |
| CDOCC CECTIONS                                                                                                                                                                                   |                                                                                                                                                                                                                      |                                                                                                                  |                                                                  | SERVICE COORDINATION                                                  | ON PLANS                    |                                |                                                                                          |
| CROSS SECTIONS                                                                                                                                                                                   |                                                                                                                                                                                                                      | LIP PROFILE AND K                                                                                                | ERB SETOUT TABLES                                                | 4 V191441-CI-DG-9301.dqn                                              | SERVICE COORDINATION PLAN   | - SHFFT 1                      |                                                                                          |
| 4 V191441-CI-DG-4301.dgn                                                                                                                                                                         | CH 10520                                                                                                                                                                                                             | 3 V191441-CI-DG-5351.dgn                                                                                         | LIP PROFILE - SHEET 1                                            | 4 V191441-CI-DG-9302.dgn                                              | SERVICE COORDINATION PLAN   |                                |                                                                                          |
| 4 V191441-CI-DG-4302.dgn                                                                                                                                                                         | CH 10526.68                                                                                                                                                                                                          | 3 V191441-CI-DG-5352.dgn                                                                                         | LIP PROFILE - SHEET 2                                            | 4 V191441-CI-DG-9303.dgn                                              | SERVICE COORDINATION PLAN   |                                |                                                                                          |
| 4 V191441-CI-DG-4303.dgn                                                                                                                                                                         | CH 10540                                                                                                                                                                                                             | 3 V191441-CI-DG-5353.dgn                                                                                         | LIP PROFILE - SHEET 3                                            | 4 V191441-CI-DG-9304.dgn                                              | SERVICE COORDINATION PLAN   |                                |                                                                                          |
| 4 V191441-CI-DG-4304.dgn                                                                                                                                                                         | CH 10560                                                                                                                                                                                                             | 3 V191441-CI-DG-5354.dgn                                                                                         | LIP PROFILE - SHEET 4                                            | 4 V191441-CI-DG-9305.dgn                                              | SERVICE COORDINATION PLAN   |                                |                                                                                          |
| 4 V191441-CI-DG-4305.dgn                                                                                                                                                                         | CH 10578.98                                                                                                                                                                                                          | 3 V191441-CI-DG-5355.dgn                                                                                         | LIP PROFILE - SHEET 5                                            | 4 V191441-CI-DG-9306.dqn                                              | SERVICE COORDINATION PLAN   |                                |                                                                                          |
| 4 V191441-CI-DG-4306.dgn                                                                                                                                                                         | CH 10580                                                                                                                                                                                                             | 3 V191441-CI-DG-5356.dgn                                                                                         | LIP PROFILE - SHEET 6                                            | 4 V171441-C1-DG-7300.dgii                                             | SERVICE COORDINATION FEAN   | - 31121 0                      |                                                                                          |
| 4 V191441-CI-DG-4307.dgn                                                                                                                                                                         | CH 10600                                                                                                                                                                                                             | 3 V191441-CI-DG-5357.dgn                                                                                         | LIP PROFILE - SHEET 7                                            |                                                                       |                             |                                |                                                                                          |
| 4 V191441-CI-DG-4308.dgn                                                                                                                                                                         | CH 10620                                                                                                                                                                                                             | 3 V191441-CI-DG-5358.dgn                                                                                         | LIP PROFILE - SHEET 8                                            |                                                                       |                             |                                |                                                                                          |
| 4 V191441-CI-DG-4309.dgn                                                                                                                                                                         | CH 10640<br>CH 10660                                                                                                                                                                                                 | 3 V191441-CI-DG-5359.dgn                                                                                         | LIP PROFILE - SHEET 9                                            |                                                                       |                             |                                |                                                                                          |
| 4 V191441-CI-DG-4310.dgn                                                                                                                                                                         | CH 10680                                                                                                                                                                                                             | 3 V191441-CI-DG-5360.dgn                                                                                         | LIP PROFILE - SHEET 10                                           |                                                                       |                             |                                |                                                                                          |
| 4 V191441-CI-DG-4311.dgn                                                                                                                                                                         | CH 10720                                                                                                                                                                                                             | 3 V191441-CI-DG-5361.dgn                                                                                         | LIP PROFILE - SHEET 11                                           |                                                                       |                             |                                |                                                                                          |
| 4 V191441-CI-DG-4312.dgn                                                                                                                                                                         |                                                                                                                                                                                                                      | 3 V191441-CI-DG-5362.dgn                                                                                         | LIP PROFILE - SHEET 12                                           |                                                                       |                             |                                |                                                                                          |
| 4 V191441-CI-DG-4313.dgn                                                                                                                                                                         | CH 10740                                                                                                                                                                                                             | 3 V191441-CI-DG-5363.dqn                                                                                         | LIP PROFILE - SHEET 13                                           |                                                                       |                             |                                |                                                                                          |
| 4 V191441-CI-DG-4314.dgn                                                                                                                                                                         | CH 10780                                                                                                                                                                                                             | 3 V191441-CI-DG-5364.dgn                                                                                         | LIP PROFILE - SHEET 14                                           |                                                                       |                             |                                |                                                                                          |
|                                                                                                                                                                                                  | CH 10800                                                                                                                                                                                                             | 3 V191441-CI-DG-5365.dgn                                                                                         | LIP PROFILE - SHEET 15                                           |                                                                       |                             |                                |                                                                                          |
| 4 V191441-CI-DG-4315.dgn                                                                                                                                                                         | CH 10820                                                                                                                                                                                                             | 3 V191441-CI-DG-5366.dgn                                                                                         | LIP PROFILE - SHEET 16                                           |                                                                       |                             |                                |                                                                                          |
| 4 V191441-CI-DG-4316.dgn                                                                                                                                                                         |                                                                                                                                                                                                                      | 3 V 191441-CI-DG-5366.agn<br>3 V191441-CI-DG-5367.dgn                                                            | LIP PROFILE - SHEET 17                                           |                                                                       |                             |                                |                                                                                          |
| 4 V191441-CI-DG-4316.dgn<br>4 V191441-CI-DG-4317.dgn                                                                                                                                             | CH 10840<br>CH 10860                                                                                                                                                                                                 |                                                                                                                  | LIF FRUITLE - SHEET 1/                                           |                                                                       |                             |                                |                                                                                          |
| 4 V191441-CI-DG-4316.dgn<br>4 V191441-CI-DG-4317.dgn<br>4 V191441-CI-DG-4318.dgn                                                                                                                 | CH 10860                                                                                                                                                                                                             | •                                                                                                                | DETAINING WALL DOOR CHEET 4                                      |                                                                       |                             |                                |                                                                                          |
| 4 V191441-CI-DG-4316.dgn<br>4 V191441-CI-DG-4317.dgn<br>4 V191441-CI-DG-4318.dgn<br>4 V191441-CI-DG-4319.dgn                                                                                     | CH 10860<br>CH 10880                                                                                                                                                                                                 | 3 V191441-CI-DG-5370.dgn                                                                                         | RETAINING WALL PROFILE - SHEET 1                                 |                                                                       |                             |                                |                                                                                          |
| 4 V191441-CI-DG-4316.dgn<br>4 V191441-CI-DG-4317.dgn<br>4 V191441-CI-DG-4318.dgn<br>4 V191441-CI-DG-4319.dgn<br>4 V191441-CI-DG-4320.dgn                                                         | CH 10860<br>CH 10880<br>CH 10900                                                                                                                                                                                     | 3 V191441-CI-DG-5370.dgn<br>3 V191441-CI-DG-5371.dgn                                                             | RETAINING WALL PROFILE - SHEET 2                                 |                                                                       |                             |                                |                                                                                          |
| 4 V191441-CI-DG-4316.dgn<br>4 V191441-CI-DG-4317.dgn<br>4 V191441-CI-DG-4318.dgn<br>4 V191441-CI-DG-4319.dgn<br>4 V191441-CI-DG-4320.dgn<br>4 V191441-CI-DG-4321.dgn                             | CH 10860<br>CH 10880<br>CH 10900<br>CH 10920                                                                                                                                                                         | 3 V191441-CI-DG-5370.dgn<br>3 V191441-CI-DG-5371.dgn<br>3 V191441-CI-DG-5380.dgn                                 | RETAINING WALL PROFILE - SHEET 2<br>KERB SETOUT TABLES - SHEET 1 |                                                                       |                             |                                |                                                                                          |
| 4 V191441-CI-DG-4316.dgn<br>4 V191441-CI-DG-4317.dgn<br>4 V191441-CI-DG-4318.dgn<br>4 V191441-CI-DG-4319.dgn<br>4 V191441-CI-DG-4320.dgn                                                         | CH 10860<br>CH 10880<br>CH 10900                                                                                                                                                                                     | 3 V191441-CI-DG-5370.dgn<br>3 V191441-CI-DG-5371.dgn                                                             | RETAINING WALL PROFILE - SHEET 2                                 |                                                                       |                             |                                |                                                                                          |
| 4 V191441-CI-DG-4316.dgn<br>4 V191441-CI-DG-4317.dgn<br>4 V191441-CI-DG-4318.dgn<br>4 V191441-CI-DG-4319.dgn<br>4 V191441-CI-DG-4320.dgn<br>4 V191441-CI-DG-4321.dgn                             | CH 10860<br>CH 10880<br>CH 10900<br>CH 10920                                                                                                                                                                         | 3 V191441-CI-DG-5370.dgn<br>3 V191441-CI-DG-5371.dgn<br>3 V191441-CI-DG-5380.dgn                                 | RETAINING WALL PROFILE - SHEET 2<br>KERB SETOUT TABLES - SHEET 1 |                                                                       |                             |                                |                                                                                          |
| 4 V191441-CI-DG-4316.dgn<br>4 V191441-CI-DG-4317.dgn<br>4 V191441-CI-DG-4318.dgn<br>4 V191441-CI-DG-4319.dgn<br>4 V191441-CI-DG-4320.dgn<br>4 V191441-CI-DG-4321.dgn                             | CH 10860<br>CH 10880<br>CH 10900<br>CH 10920<br>CH 10940                                                                                                                                                             | 3 V191441-CI-DG-5370.dgn<br>3 V191441-CI-DG-5371.dgn<br>3 V191441-CI-DG-5380.dgn<br>3 V191441-CI-DG-5381.dgn     | RETAINING WALL PROFILE - SHEET 2<br>KERB SETOUT TABLES - SHEET 1 |                                                                       |                             | CARDINIA SHIRE COUNCIL         |                                                                                          |
| 4 V191441-CI-DG-4316.dgn<br>4 V191441-CI-DG-4317.dgn<br>4 V191441-CI-DG-4318.dgn<br>4 V191441-CI-DG-4319.dgn<br>4 V191441-CI-DG-4320.dgn<br>4 V191441-CI-DG-4321.dgn                             | CH 10860 CH 10880 CH 10900 CH 10920 CH 10940  © Cardno Limited All Rights Resenthis document is produced by Cardno Limited.                                                                                          | 3 V1914 41-CI-DG-5370.dgn<br>3 V1914 41-CI-DG-5371.dgn<br>3 V1914 41-CI-DG-5380.dgn<br>3 V1914 41-CI-DG-5381.dgn | RETAINING WALL PROFILE - SHEET 2<br>KERB SETOUT TABLES - SHEET 1 | ( ) Cardno                                                            | Designed Project            | at CSC                         |                                                                                          |
| 4 V191441-CI-DG-4316.dgn<br>4 V191441-CI-DG-4317.dgn<br>4 V191441-CI-DG-4318.dgn<br>4 V191441-CI-DG-4319.dgn<br>4 V191441-CI-DG-4320.dgn<br>4 V191441-CI-DG-4322.dgn<br>4 V191441-CI-DG-4322.dgn | CH 10860 CH 10880 CH 10900 CH 10920 CH 10940  © Cardno Limited All Rights Reser This document is produced by Cardno Limite benefit of and use by the client in accounce of the retainer. Cardno Limited does not and | 3 V1914 41-CI-DG-5370.dgn<br>3 V1914 41-CI-DG-5371.dgn<br>3 V1914 41-CI-DG-5380.dgn<br>3 V1914 41-CI-DG-5381.dgn | RETAINING WALL PROFILE - SHEET 2<br>KERB SETOUT TABLES - SHEET 1 | Cardno                                                                | Designed Project C.MENDOZA  |                                |                                                                                          |
| 4 V191441-CI-DG-4316.dgn<br>4 V191441-CI-DG-4317.dgn<br>4 V191441-CI-DG-4318.dgn<br>4 V191441-CI-DG-4319.dgn<br>4 V191441-CI-DG-4320.dgn<br>4 V191441-CI-DG-4321.dgn                             | CH 10860 CH 10980 CH 10900 CH 10920 CH 10940  © Cardno Limited All Rights Resen This document is produced by Cardno Limited benefit of and use by the client in accordance                                           | 3 V1914 41-CI-DG-5370.dgn<br>3 V1914 41-CI-DG-5371.dgn<br>3 V1914 41-CI-DG-5380.dgn<br>3 V1914 41-CI-DG-5381.dgn | RETAINING WALL PROFILE - SHEET 2<br>KERB SETOUT TABLES - SHEET 1 | ABN-47 106 610 913 S01 Swanston Street, Melbourne, VIC Australia 3000 | Designed C.MENDOZA  Checked | CSC<br>PART C - STATION STREET | Status FOR TENDEF NOT TO BE USED FOR CONSTRUCTION Date 23.02.21 Scale NTS Drawlog Number |