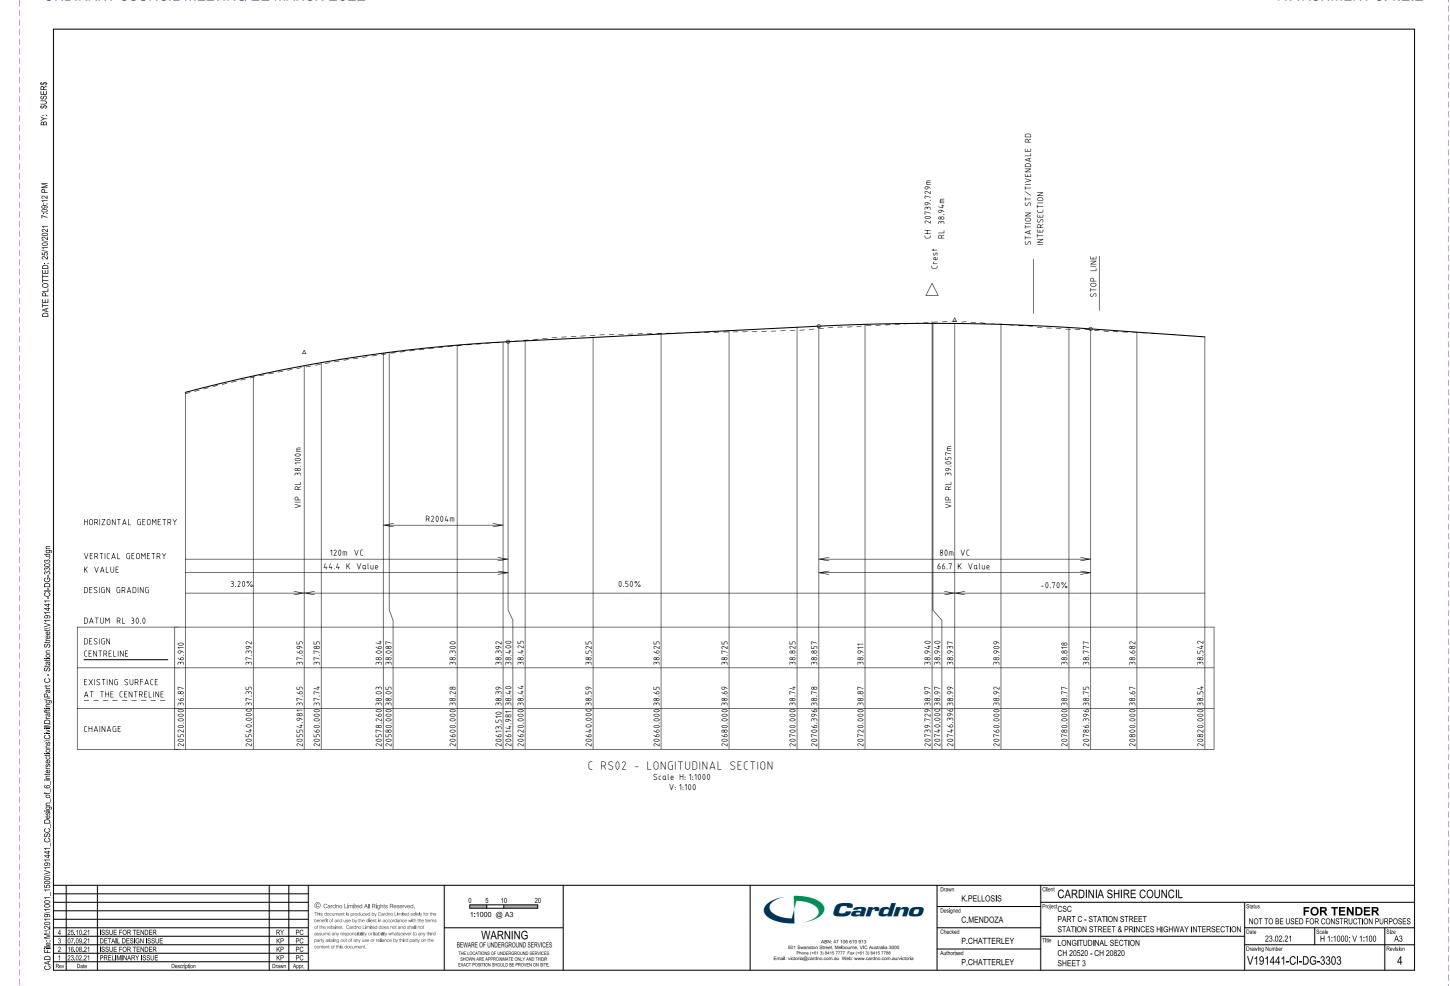

| CIVIL DRAWINGS                                                                                                                                                                                   |                                                                                                                                                                                                                      |                                                                                                                  |                                                                  |                                                                       |                             | TRAFFIC DRAWINGS               |                                                                                          |
|--------------------------------------------------------------------------------------------------------------------------------------------------------------------------------------------------|----------------------------------------------------------------------------------------------------------------------------------------------------------------------------------------------------------------------|------------------------------------------------------------------------------------------------------------------|------------------------------------------------------------------|-----------------------------------------------------------------------|-----------------------------|--------------------------------|------------------------------------------------------------------------------------------|
| REV DRAWING NO.                                                                                                                                                                                  | DESCRIPTION                                                                                                                                                                                                          | REV DRAWING NO.                                                                                                  | DESCRIPTION                                                      | REV DRAWING NO.                                                       | DESCRIPTION                 | REV DRAWING NO.                | DESCRIPTION                                                                              |
| 4 V191441-CI-DG-0300.dgn                                                                                                                                                                         | COVER SHEET                                                                                                                                                                                                          | CROSS SECTIONS                                                                                                   |                                                                  | PAVEMENT PLANS A                                                      | AND PROFILES                | FUNCTIONAL LAYOUT              | PLANS                                                                                    |
| 4 V191441-CI-DG-0301.dgn                                                                                                                                                                         | TABLE OF CONTENTS                                                                                                                                                                                                    | 4 V191441-CI-DG-4323.dgn                                                                                         | CH 10960                                                         | 4 V191441-CI-DG-6301.dgn                                              | PAVEMENT PLAN - SHEET 1     | 8 V191441-TR-DG-2601.dgn       | SHEET 1 OF 5                                                                             |
| 3 V191441-CI-DG-0302.dgn                                                                                                                                                                         | CIVIL LEGEND                                                                                                                                                                                                         | 4 V191441-CI-DG-4324.dqn                                                                                         | CH 10960<br>CH 10962.35                                          | 4 V191441-CI-DG-6302.dgn                                              | PAVEMENT PLAN - SHEET 2     | 8 V191441-TR-DG-2602.dgn       | SHEET 2 OF 5                                                                             |
| 3 V191441-CI-DG-0303.dgn                                                                                                                                                                         | GENERAL NOTES                                                                                                                                                                                                        | 4 V191441-CI-DG-4325.dgn                                                                                         | CH 10902.33<br>CH 10974.1                                        | 4 V191441-CI-DG-6303.dgn                                              | PAVEMENT PLAN - SHEET 3     | 8 V191441-TR-DG-2603.dgn       | SHEET 3 OF 5                                                                             |
| TYPICAL CROSS SECT                                                                                                                                                                               |                                                                                                                                                                                                                      | 4 V191441-CI-DG-4326.dqn                                                                                         | CH 10974.1<br>CH 10980 & CH 11000                                | 4 V191441-CI-DG-6304.dgn                                              | PAVEMENT PLAN - SHEET 4     | 8 V191441-TR-DG-2604.dgn       | SHEET 4 OF 5                                                                             |
| 5 V191441-CI-DG-1301.dgn                                                                                                                                                                         | TYPICAL SECTION - SHEET 1                                                                                                                                                                                            | 4 V191441-CI-DG-4327.dgn                                                                                         |                                                                  | 4 V191441-CI-DG-6305.dgn                                              | PAVEMENT PLAN - SHEET 5     | 8 V191441-TR-DG-2605.dgn       | SHEET 5 OF 5                                                                             |
| 5 V191441-CI-DG-1302.dgn                                                                                                                                                                         | TYPICAL SECTION - SHEET 2                                                                                                                                                                                            | 4 V191441-CI-DG-4328.dgn                                                                                         | CH 11020                                                         | 4 V191441-CI-DG-6306.dgn                                              | PAVEMENT PLAN - SHEET 6     |                                |                                                                                          |
| 5 V191441-CI-DG-1303.dgn                                                                                                                                                                         | TYPICAL SECTION - SHEET 3                                                                                                                                                                                            | 4 V191441-CI-DG-4329.dgn                                                                                         | CH 11023.06                                                      |                                                                       |                             | SIGNAGE AND LINEMA             | ARKING PLANS                                                                             |
| 5 V191441-CI-DG-1304.dgn                                                                                                                                                                         | TYPICAL SECTION - SHEET 4                                                                                                                                                                                            | 4 V191441-CI-DG-4330.dqn                                                                                         | CH 11030.8                                                       | PAVEMENT DETAILS                                                      |                             | 5 V191441-TR-DG-7011.dgn       | SHEET 1 OF 6                                                                             |
|                                                                                                                                                                                                  |                                                                                                                                                                                                                      | 4 V191441-CI-DG-4331.dqn                                                                                         | CH 11032.56                                                      | 4 V191441-CI-DG-6350.dgn                                              | PAVEMENT DETAILS            | 5 V191441-TR-DG-7012.dgn       | SHEET 2 OF 6                                                                             |
| GEOMETRIC PLANS                                                                                                                                                                                  |                                                                                                                                                                                                                      | 4 V191441-CI-DG-4332.dgn                                                                                         | CH 11040                                                         | 4 V191441-CI-DG-6351.dgn                                              | PAVEMENT JOINT DETAILS      | 5 V191441-TR-DG-7013.dgn       | SHEET 3 OF 6                                                                             |
| 4 V191441-CI-DG-1351.dgn                                                                                                                                                                         | GEOMETRIC PLAN - SHEET 1                                                                                                                                                                                             | 4 V191441-CI-DG-4333.dqn                                                                                         | CH 11060 & 11080                                                 | _                                                                     |                             | 5 V191441-TR-DG-7014.dgn       | SHEET 4 OF 6                                                                             |
| 4 V191441-CI-DG-1352.dgn                                                                                                                                                                         | GEOMETRIC PLAN - SHEET 2                                                                                                                                                                                             | 4 V 191441-C1-DG-4535.ugii                                                                                       | CH 50000 & CH 50020<br>CH 50040 & CH 50060                       | DRAINAGE PLANS                                                        |                             | 5 V191441-TR-DG-7015.dgn       | SHEET 5 OF 6                                                                             |
| 4 V191441-CI-DG-1353.dgn                                                                                                                                                                         | GEOMETRIC PLAN - SHEET 3                                                                                                                                                                                             | 4 V191441-CI-DG-4334.dgn                                                                                         | CH 50061.69, 50080<br>& CH 50090.68                              | 4 V191441-CI-DG-7301.dgn                                              | DRAINAGE PLAN - SHEET 1     | 5 V191441-TR-DG-7016.dgn       | SHEET 6 OF 6                                                                             |
|                                                                                                                                                                                                  |                                                                                                                                                                                                                      |                                                                                                                  |                                                                  | 4 V191441-CI-DG-7302.dgn                                              | DRAINAGE PLAN - SHEET 2     |                                |                                                                                          |
|                                                                                                                                                                                                  |                                                                                                                                                                                                                      | 4 V191441-CI-DG-4335.dgn                                                                                         | CH 50100                                                         | 4 V191441-CI-DG-7303.dqn                                              | DRAINAGE PLAN - SHEET 3     | TRAFFIC SIGNAL PLA             | .N                                                                                       |
| ALIGNMENT PLANS                                                                                                                                                                                  |                                                                                                                                                                                                                      | 4 V191441-CI-DG-4336.dgn                                                                                         | CH 50120 & CH 50133.66                                           | 4 V191441-CI-DG-7304.dgn                                              | DRAINAGE PLAN - SHEET 4     | 4 V191441-TR-DG-7201.dgn       | SHEET 1 OF 1                                                                             |
| 5 V191441-CI-DG-2300.dgn                                                                                                                                                                         | ALIGNMENT PLANS - KEY PLAN                                                                                                                                                                                           | 4 V191441-CI-DG-4337.dgn                                                                                         | CH 50138.3                                                       | 4 V191441-CI-DG-7305.dgn                                              | DRAINAGE PLAN - SHEET 5     |                                |                                                                                          |
| 5 V191441-CI-DG-2301.dgn                                                                                                                                                                         | CH 10520 - CH 10708- SHEET 1                                                                                                                                                                                         | 4 V191441-CI-DG-4338.dgn                                                                                         | CH 50140 & CH 50160                                              | 4 V191441-CI-DG-7306.dqn                                              | DRAINAGE PLAN - SHEET 6     | LIGHTING DESIGN PLA            |                                                                                          |
| 5 V191441-CI-DG-2302.dgn                                                                                                                                                                         | CH 10707 - CH 10890 - SHEET 2                                                                                                                                                                                        | 4 V191441-CI-DG-4339.dgn                                                                                         | CH 50180 & CH 50200                                              |                                                                       | 3 5                         | 1 VE15-0337839-003             | PUBLIC LIGHTING PLAN                                                                     |
| 5 V191441-CI-DG-2303.dgn                                                                                                                                                                         | CH 10890 - CH 10996- SHEET 3                                                                                                                                                                                         | 4 V191441-CI-DG-4340.dgn                                                                                         | CH 50220                                                         | DRAINAGE LONGITUDI                                                    | INAL SECTIONS               |                                |                                                                                          |
| 5 V191441-CI-DG-2304.dgn                                                                                                                                                                         | CH 10996 - CH 11123 - SHEET 4                                                                                                                                                                                        | 4 V191441-CI-DG-4341.dgn                                                                                         | CH 50240 & CH 50250.7                                            | 3 V191441-CI-DG-7351.dgn                                              | DRAINAGE PLAN - SHEET 1     |                                |                                                                                          |
| 5 V191441-CI-DG-2305.dgn                                                                                                                                                                         | CH 50000 - CH 50126- SHEET 5                                                                                                                                                                                         | 4 V191441-CI-DG-4342.dgn                                                                                         | CH 50260 & CH 50280<br>CH 50300 & CH 50320                       | 3 V191441-CI-DG-7352.dgn                                              | DRAINAGE PLAN - SHEET 2     |                                |                                                                                          |
| 5 V 1914 41-CI-DG-2306.dgn                                                                                                                                                                       | CH 50242 - CH 50335.479 - SHEET 6                                                                                                                                                                                    | 4 V191441-CI-DG-4343.dgn                                                                                         | CH 50300 & CH 50320                                              | 3 V191441-CI-DG-7353.dgn                                              | DRAINAGE PLAN - SHEET 3     |                                |                                                                                          |
|                                                                                                                                                                                                  |                                                                                                                                                                                                                      |                                                                                                                  |                                                                  | 3 V191441-CI-DG-7354.dgn                                              | DRAINAGE PLAN - SHEET 4     |                                |                                                                                          |
| LONGITUDINAL SECTIO                                                                                                                                                                              | INS                                                                                                                                                                                                                  |                                                                                                                  |                                                                  | 3 V191441-CI-DG-7355.dqn                                              | DRAINAGE PLAN - SHEET 5     |                                |                                                                                          |
| 4 V191441-CI-DG-3301.dgn                                                                                                                                                                         | CH 10520 - CH 10820 - SHEET 1                                                                                                                                                                                        | SETOUT PLANS AND                                                                                                 | DETAILS                                                          | 3 V191441-CI-DG-7356.dqn                                              | DRAINAGE PLAN - SHEET 6     |                                |                                                                                          |
| 4 V191441-CI-DG-3302.dgn                                                                                                                                                                         | CH 10820 - CH 11103.711 - SHEET 2                                                                                                                                                                                    | 3 V191441-CI-DG-5301.dgn                                                                                         | SETOUT PLAN - SHEET 1                                            | 3 V191441-CI-DG-7357.dgn                                              | DRAINAGE PLAN - SHEET 7     |                                |                                                                                          |
| 4 V191441-CI-DG-3303.dgn                                                                                                                                                                         | CH 20520 - CH 20820 - SHEET 3                                                                                                                                                                                        | 3 V191441-CI-DG-5302.dgn                                                                                         | SETOUT PLAN - SHEET 2                                            | 3 V191441-CI-DG-7358.dgn                                              | DRAINAGE PLAN - SHEET 8     |                                |                                                                                          |
| 4 V191441-CI-DG-3304.dgn                                                                                                                                                                         | CH 20820 - CH 21112.313 - SHEET 4                                                                                                                                                                                    | 3 V191441-CI-DG-5303.dgn                                                                                         | SETOUT PLAN - SHEET 3                                            | 3 V191441-CI-DG-7359.dgn                                              | DRAINAGE PLAN - SHEET 9     |                                |                                                                                          |
| 4 V191441-CI-DG-3305.dgn                                                                                                                                                                         | CH 50000 - CH 50300 - SHEET 5                                                                                                                                                                                        | 3 V191441-CI-DG-5304.dgn                                                                                         | SETOUT PLAN - SHEET 4                                            | 3 V191441-CI-DG-7360.dgn                                              | DRAINAGE PLAN - SHEET 10    |                                |                                                                                          |
| 4 V191441-CI-DG-3306.dgn                                                                                                                                                                         | CH 50300 - CH 50355.479 - SHEET 6                                                                                                                                                                                    | 3 V191441-CI-DG-5305.dgn                                                                                         | SETOUT PLAN - SHEET 5                                            | 3 V191441-CI-DG-7361.dqn                                              | DRAINAGE PLAN - SHEET 11    |                                |                                                                                          |
| 4 V191441-CI-DG-3307.dgn                                                                                                                                                                         | CH 60000 - CH 60300 - SHEET 7                                                                                                                                                                                        | 3 V191441-CI-DG-5306.dgn                                                                                         | SETOUT PLAN - SHEET 6                                            | 3 V191441-CI-DG-7361.dgii                                             | PIT SCHEDULE                |                                |                                                                                          |
| 4 V191441-CI-DG-3308.dgn                                                                                                                                                                         | CH 60300 - CH 60335.567 - SHEET 8                                                                                                                                                                                    | 3 V191441-CI-DG-5307.dgn                                                                                         | RETAINING WALL SETOUT<br>PLAN & DETAILS                          | y 171441-C1-00-7302.agii                                              | THE SCHEDOLL                |                                |                                                                                          |
| CDOCC CECTIONS                                                                                                                                                                                   |                                                                                                                                                                                                                      |                                                                                                                  |                                                                  | SERVICE COORDINATION                                                  | ON PLANS                    |                                |                                                                                          |
| CROSS SECTIONS                                                                                                                                                                                   |                                                                                                                                                                                                                      | LIP PROFILE AND K                                                                                                | ERB SETOUT TABLES                                                | 4 V191441-CI-DG-9301.dqn                                              | SERVICE COORDINATION PLAN   | - SHFFT 1                      |                                                                                          |
| 4 V191441-CI-DG-4301.dgn                                                                                                                                                                         | CH 10520                                                                                                                                                                                                             | 3 V191441-CI-DG-5351.dgn                                                                                         | LIP PROFILE - SHEET 1                                            | 4 V191441-CI-DG-9302.dgn                                              | SERVICE COORDINATION PLAN   |                                |                                                                                          |
| 4 V191441-CI-DG-4302.dgn                                                                                                                                                                         | CH 10526.68                                                                                                                                                                                                          | 3 V191441-CI-DG-5352.dgn                                                                                         | LIP PROFILE - SHEET 2                                            | 4 V191441-CI-DG-9303.dgn                                              | SERVICE COORDINATION PLAN   |                                |                                                                                          |
| 4 V191441-CI-DG-4303.dgn                                                                                                                                                                         | CH 10540                                                                                                                                                                                                             | 3 V191441-CI-DG-5353.dgn                                                                                         | LIP PROFILE - SHEET 3                                            | 4 V191441-CI-DG-9304.dgn                                              | SERVICE COORDINATION PLAN   |                                |                                                                                          |
| 4 V191441-CI-DG-4304.dgn                                                                                                                                                                         | CH 10560                                                                                                                                                                                                             | 3 V191441-CI-DG-5354.dgn                                                                                         | LIP PROFILE - SHEET 4                                            | 4 V191441-CI-DG-9305.dgn                                              | SERVICE COORDINATION PLAN   |                                |                                                                                          |
| 4 V191441-CI-DG-4305.dgn                                                                                                                                                                         | CH 10578.98                                                                                                                                                                                                          | 3 V191441-CI-DG-5355.dgn                                                                                         | LIP PROFILE - SHEET 5                                            | 4 V191441-CI-DG-9306.dqn                                              | SERVICE COORDINATION PLAN   |                                |                                                                                          |
| 4 V191441-CI-DG-4306.dgn                                                                                                                                                                         | CH 10580                                                                                                                                                                                                             | 3 V191441-CI-DG-5356.dgn                                                                                         | LIP PROFILE - SHEET 6                                            | 4 V171441-C1-DG-7300.dgii                                             | SERVICE COORDINATION FEAN   | - 31121 0                      |                                                                                          |
| 4 V191441-CI-DG-4307.dgn                                                                                                                                                                         | CH 10600                                                                                                                                                                                                             | 3 V191441-CI-DG-5357.dgn                                                                                         | LIP PROFILE - SHEET 7                                            |                                                                       |                             |                                |                                                                                          |
| 4 V191441-CI-DG-4308.dgn                                                                                                                                                                         | CH 10620                                                                                                                                                                                                             | 3 V191441-CI-DG-5358.dgn                                                                                         | LIP PROFILE - SHEET 8                                            |                                                                       |                             |                                |                                                                                          |
| 4 V191441-CI-DG-4309.dgn                                                                                                                                                                         | CH 10640<br>CH 10660                                                                                                                                                                                                 | 3 V191441-CI-DG-5359.dgn                                                                                         | LIP PROFILE - SHEET 9                                            |                                                                       |                             |                                |                                                                                          |
| 4 V191441-CI-DG-4310.dgn                                                                                                                                                                         | CH 10680                                                                                                                                                                                                             | 3 V191441-CI-DG-5360.dgn                                                                                         | LIP PROFILE - SHEET 10                                           |                                                                       |                             |                                |                                                                                          |
| 4 V191441-CI-DG-4311.dgn                                                                                                                                                                         | CH 10720                                                                                                                                                                                                             | 3 V191441-CI-DG-5361.dgn                                                                                         | LIP PROFILE - SHEET 11                                           |                                                                       |                             |                                |                                                                                          |
| 4 V191441-CI-DG-4312.dgn                                                                                                                                                                         |                                                                                                                                                                                                                      | 3 V191441-CI-DG-5362.dgn                                                                                         | LIP PROFILE - SHEET 12                                           |                                                                       |                             |                                |                                                                                          |
| 4 V191441-CI-DG-4313.dgn                                                                                                                                                                         | CH 10740                                                                                                                                                                                                             | 3 V191441-CI-DG-5363.dqn                                                                                         | LIP PROFILE - SHEET 13                                           |                                                                       |                             |                                |                                                                                          |
| 4 V191441-CI-DG-4314.dgn                                                                                                                                                                         | CH 10780                                                                                                                                                                                                             | 3 V191441-CI-DG-5364.dgn                                                                                         | LIP PROFILE - SHEET 14                                           |                                                                       |                             |                                |                                                                                          |
|                                                                                                                                                                                                  | CH 10800                                                                                                                                                                                                             | 3 V191441-CI-DG-5365.dgn                                                                                         | LIP PROFILE - SHEET 15                                           |                                                                       |                             |                                |                                                                                          |
| 4 V191441-CI-DG-4315.dgn                                                                                                                                                                         | CH 10820                                                                                                                                                                                                             | 3 V191441-CI-DG-5366.dgn                                                                                         | LIP PROFILE - SHEET 16                                           |                                                                       |                             |                                |                                                                                          |
| 4 V191441-CI-DG-4316.dgn                                                                                                                                                                         |                                                                                                                                                                                                                      | 3 V 191441-CI-DG-5366.agn<br>3 V191441-CI-DG-5367.dgn                                                            | LIP PROFILE - SHEET 17                                           |                                                                       |                             |                                |                                                                                          |
| 4 V191441-CI-DG-4316.dgn<br>4 V191441-CI-DG-4317.dgn                                                                                                                                             | CH 10840<br>CH 10860                                                                                                                                                                                                 |                                                                                                                  | LIF FRUITLE - SHEET 1/                                           |                                                                       |                             |                                |                                                                                          |
| 4 V191441-CI-DG-4316.dgn<br>4 V191441-CI-DG-4317.dgn<br>4 V191441-CI-DG-4318.dgn                                                                                                                 | CH 10860                                                                                                                                                                                                             | •                                                                                                                | DETAINING WALL DOOR CHEET 4                                      |                                                                       |                             |                                |                                                                                          |
| 4 V191441-CI-DG-4316.dgn<br>4 V191441-CI-DG-4317.dgn<br>4 V191441-CI-DG-4318.dgn<br>4 V191441-CI-DG-4319.dgn                                                                                     | CH 10860<br>CH 10880                                                                                                                                                                                                 | 3 V191441-CI-DG-5370.dgn                                                                                         | RETAINING WALL PROFILE - SHEET 1                                 |                                                                       |                             |                                |                                                                                          |
| 4 V191441-CI-DG-4316.dgn<br>4 V191441-CI-DG-4317.dgn<br>4 V191441-CI-DG-4318.dgn<br>4 V191441-CI-DG-4319.dgn<br>4 V191441-CI-DG-4320.dgn                                                         | CH 10860<br>CH 10880<br>CH 10900                                                                                                                                                                                     | 3 V191441-CI-DG-5370.dgn<br>3 V191441-CI-DG-5371.dgn                                                             | RETAINING WALL PROFILE - SHEET 2                                 |                                                                       |                             |                                |                                                                                          |
| 4 V191441-CI-DG-4316.dgn<br>4 V191441-CI-DG-4317.dgn<br>4 V191441-CI-DG-4318.dgn<br>4 V191441-CI-DG-4319.dgn<br>4 V191441-CI-DG-4320.dgn<br>4 V191441-CI-DG-4321.dgn                             | CH 10860<br>CH 10880<br>CH 10900<br>CH 10920                                                                                                                                                                         | 3 V191441-CI-DG-5370.dgn<br>3 V191441-CI-DG-5371.dgn<br>3 V191441-CI-DG-5380.dgn                                 | RETAINING WALL PROFILE - SHEET 2<br>KERB SETOUT TABLES - SHEET 1 |                                                                       |                             |                                |                                                                                          |
| 4 V191441-CI-DG-4316.dgn<br>4 V191441-CI-DG-4317.dgn<br>4 V191441-CI-DG-4318.dgn<br>4 V191441-CI-DG-4319.dgn<br>4 V191441-CI-DG-4320.dgn                                                         | CH 10860<br>CH 10880<br>CH 10900                                                                                                                                                                                     | 3 V191441-CI-DG-5370.dgn<br>3 V191441-CI-DG-5371.dgn                                                             | RETAINING WALL PROFILE - SHEET 2                                 |                                                                       |                             |                                |                                                                                          |
| 4 V191441-CI-DG-4316.dgn<br>4 V191441-CI-DG-4317.dgn<br>4 V191441-CI-DG-4318.dgn<br>4 V191441-CI-DG-4319.dgn<br>4 V191441-CI-DG-4320.dgn<br>4 V191441-CI-DG-4321.dgn                             | CH 10860<br>CH 10880<br>CH 10900<br>CH 10920                                                                                                                                                                         | 3 V191441-CI-DG-5370.dgn<br>3 V191441-CI-DG-5371.dgn<br>3 V191441-CI-DG-5380.dgn                                 | RETAINING WALL PROFILE - SHEET 2<br>KERB SETOUT TABLES - SHEET 1 |                                                                       |                             |                                |                                                                                          |
| 4 V191441-CI-DG-4316.dgn<br>4 V191441-CI-DG-4317.dgn<br>4 V191441-CI-DG-4318.dgn<br>4 V191441-CI-DG-4319.dgn<br>4 V191441-CI-DG-4320.dgn<br>4 V191441-CI-DG-4321.dgn                             | CH 10860<br>CH 10880<br>CH 10900<br>CH 10920<br>CH 10940                                                                                                                                                             | 3 V191441-CI-DG-5370.dgn<br>3 V191441-CI-DG-5371.dgn<br>3 V191441-CI-DG-5380.dgn<br>3 V191441-CI-DG-5381.dgn     | RETAINING WALL PROFILE - SHEET 2<br>KERB SETOUT TABLES - SHEET 1 |                                                                       |                             | CARDINIA SHIRE COUNCIL         |                                                                                          |
| 4 V191441-CI-DG-4316.dgn<br>4 V191441-CI-DG-4317.dgn<br>4 V191441-CI-DG-4318.dgn<br>4 V191441-CI-DG-4319.dgn<br>4 V191441-CI-DG-4320.dgn<br>4 V191441-CI-DG-4321.dgn                             | CH 10860 CH 10880 CH 10900 CH 10920 CH 10940  © Cardno Limited All Rights Resenthis document is produced by Cardno Limited.                                                                                          | 3 V1914 41-CI-DG-5370.dgn<br>3 V1914 41-CI-DG-5371.dgn<br>3 V1914 41-CI-DG-5380.dgn<br>3 V1914 41-CI-DG-5381.dgn | RETAINING WALL PROFILE - SHEET 2<br>KERB SETOUT TABLES - SHEET 1 | ( ) Cardno                                                            | Designed Project            | at CSC                         |                                                                                          |
| 4 V191441-CI-DG-4316.dgn<br>4 V191441-CI-DG-4317.dgn<br>4 V191441-CI-DG-4318.dgn<br>4 V191441-CI-DG-4319.dgn<br>4 V191441-CI-DG-4320.dgn<br>4 V191441-CI-DG-4322.dgn<br>4 V191441-CI-DG-4322.dgn | CH 10860 CH 10880 CH 10900 CH 10920 CH 10940  © Cardno Limited All Rights Reser This document is produced by Cardno Limite benefit of and use by the client in accounce of the retainer. Cardno Limited does not and | 3 V1914 41-CI-DG-5370.dgn<br>3 V1914 41-CI-DG-5371.dgn<br>3 V1914 41-CI-DG-5380.dgn<br>3 V1914 41-CI-DG-5381.dgn | RETAINING WALL PROFILE - SHEET 2<br>KERB SETOUT TABLES - SHEET 1 | Cardno                                                                | Designed Project C.MENDOZA  |                                |                                                                                          |
| 4 V191441-CI-DG-4316.dgn<br>4 V191441-CI-DG-4317.dgn<br>4 V191441-CI-DG-4318.dgn<br>4 V191441-CI-DG-4319.dgn<br>4 V191441-CI-DG-4320.dgn<br>4 V191441-CI-DG-4321.dgn                             | CH 10860 CH 10980 CH 10900 CH 10920 CH 10940  © Cardno Limited All Rights Resen This document is produced by Cardno Limited benefit of and use by the client in accordance                                           | 3 V1914 41-CI-DG-5370.dgn<br>3 V1914 41-CI-DG-5371.dgn<br>3 V1914 41-CI-DG-5380.dgn<br>3 V1914 41-CI-DG-5381.dgn | RETAINING WALL PROFILE - SHEET 2<br>KERB SETOUT TABLES - SHEET 1 | ABN-47 106 610 913 S01 Swanston Street, Melbourne, VIC Australia 3000 | Designed C.MENDOZA  Checked | CSC<br>PART C - STATION STREET | Status FOR TENDEF NOT TO BE USED FOR CONSTRUCTION Date 23.02.21 Scale NTS Drawlog Number |