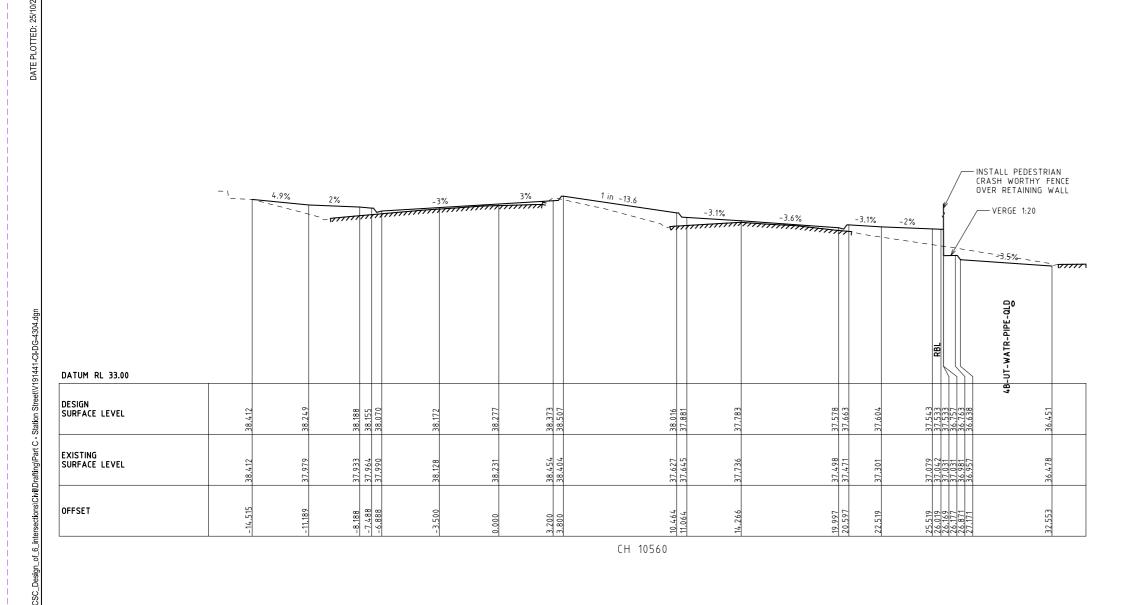

| CIVIL DRAWINGS                                                                                                                                                                                   |                                                                                                                                                                                                                      |                                                                                                                  |                                                                  |                                                                       |                             | TRAFFIC DRAWINGS               |                                                                                          |
|--------------------------------------------------------------------------------------------------------------------------------------------------------------------------------------------------|----------------------------------------------------------------------------------------------------------------------------------------------------------------------------------------------------------------------|------------------------------------------------------------------------------------------------------------------|------------------------------------------------------------------|-----------------------------------------------------------------------|-----------------------------|--------------------------------|------------------------------------------------------------------------------------------|
| REV DRAWING NO.                                                                                                                                                                                  | DESCRIPTION                                                                                                                                                                                                          | REV DRAWING NO.                                                                                                  | DESCRIPTION                                                      | REV DRAWING NO.                                                       | DESCRIPTION                 | REV DRAWING NO.                | DESCRIPTION                                                                              |
| 4 V191441-CI-DG-0300.dgn                                                                                                                                                                         | COVER SHEET                                                                                                                                                                                                          | CROSS SECTIONS                                                                                                   |                                                                  | PAVEMENT PLANS A                                                      | AND PROFILES                | FUNCTIONAL LAYOUT              | PLANS                                                                                    |
| 4 V191441-CI-DG-0301.dgn                                                                                                                                                                         | TABLE OF CONTENTS                                                                                                                                                                                                    | 4 V191441-CI-DG-4323.dgn                                                                                         | CH 10960                                                         | 4 V191441-CI-DG-6301.dgn                                              | PAVEMENT PLAN - SHEET 1     | 8 V191441-TR-DG-2601.dgn       | SHEET 1 OF 5                                                                             |
| 3 V191441-CI-DG-0302.dgn                                                                                                                                                                         | CIVIL LEGEND                                                                                                                                                                                                         | 4 V191441-CI-DG-4324.dqn                                                                                         | CH 10960<br>CH 10962.35                                          | 4 V191441-CI-DG-6302.dgn                                              | PAVEMENT PLAN - SHEET 2     | 8 V191441-TR-DG-2602.dgn       | SHEET 2 OF 5                                                                             |
| 3 V191441-CI-DG-0303.dgn                                                                                                                                                                         | GENERAL NOTES                                                                                                                                                                                                        | 4 V191441-CI-DG-4325.dgn                                                                                         | CH 10902.33<br>CH 10974.1                                        | 4 V191441-CI-DG-6303.dgn                                              | PAVEMENT PLAN - SHEET 3     | 8 V191441-TR-DG-2603.dgn       | SHEET 3 OF 5                                                                             |
| TYPICAL CROSS SECT                                                                                                                                                                               |                                                                                                                                                                                                                      | 4 V191441-CI-DG-4326.dqn                                                                                         | CH 10974.1<br>CH 10980 & CH 11000                                | 4 V191441-CI-DG-6304.dgn                                              | PAVEMENT PLAN - SHEET 4     | 8 V191441-TR-DG-2604.dgn       | SHEET 4 OF 5                                                                             |
| 5 V191441-CI-DG-1301.dgn                                                                                                                                                                         | TYPICAL SECTION - SHEET 1                                                                                                                                                                                            | 4 V191441-CI-DG-4327.dgn                                                                                         |                                                                  | 4 V191441-CI-DG-6305.dgn                                              | PAVEMENT PLAN - SHEET 5     | 8 V191441-TR-DG-2605.dgn       | SHEET 5 OF 5                                                                             |
| 5 V191441-CI-DG-1302.dgn                                                                                                                                                                         | TYPICAL SECTION - SHEET 2                                                                                                                                                                                            | 4 V191441-CI-DG-4328.dgn                                                                                         | CH 11020                                                         | 4 V191441-CI-DG-6306.dgn                                              | PAVEMENT PLAN - SHEET 6     |                                |                                                                                          |
| 5 V191441-CI-DG-1303.dgn                                                                                                                                                                         | TYPICAL SECTION - SHEET 3                                                                                                                                                                                            | 4 V191441-CI-DG-4329.dgn                                                                                         | CH 11023.06                                                      |                                                                       |                             | SIGNAGE AND LINEMA             | ARKING PLANS                                                                             |
| 5 V191441-CI-DG-1304.dgn                                                                                                                                                                         | TYPICAL SECTION - SHEET 4                                                                                                                                                                                            | 4 V191441-CI-DG-4330.dqn                                                                                         | CH 11030.8                                                       | PAVEMENT DETAILS                                                      |                             | 5 V191441-TR-DG-7011.dgn       | SHEET 1 OF 6                                                                             |
|                                                                                                                                                                                                  |                                                                                                                                                                                                                      | 4 V191441-CI-DG-4331.dqn                                                                                         | CH 11032.56                                                      | 4 V191441-CI-DG-6350.dgn                                              | PAVEMENT DETAILS            | 5 V191441-TR-DG-7012.dgn       | SHEET 2 OF 6                                                                             |
| GEOMETRIC PLANS                                                                                                                                                                                  |                                                                                                                                                                                                                      | 4 V191441-CI-DG-4332.dgn                                                                                         | CH 11040                                                         | 4 V191441-CI-DG-6351.dgn                                              | PAVEMENT JOINT DETAILS      | 5 V191441-TR-DG-7013.dgn       | SHEET 3 OF 6                                                                             |
| 4 V191441-CI-DG-1351.dgn                                                                                                                                                                         | GEOMETRIC PLAN - SHEET 1                                                                                                                                                                                             | 4 V191441-CI-DG-4333.dqn                                                                                         | CH 11060 & 11080                                                 | _                                                                     |                             | 5 V191441-TR-DG-7014.dgn       | SHEET 4 OF 6                                                                             |
| 4 V191441-CI-DG-1352.dgn                                                                                                                                                                         | GEOMETRIC PLAN - SHEET 2                                                                                                                                                                                             | 4 V 191441-C1-DG-4535.ugii                                                                                       | CH 50000 & CH 50020<br>CH 50040 & CH 50060                       | DRAINAGE PLANS                                                        |                             | 5 V191441-TR-DG-7015.dgn       | SHEET 5 OF 6                                                                             |
| 4 V191441-CI-DG-1353.dgn                                                                                                                                                                         | GEOMETRIC PLAN - SHEET 3                                                                                                                                                                                             | 4 V191441-CI-DG-4334.dgn                                                                                         | CH 50061.69, 50080<br>& CH 50090.68                              | 4 V191441-CI-DG-7301.dgn                                              | DRAINAGE PLAN - SHEET 1     | 5 V191441-TR-DG-7016.dgn       | SHEET 6 OF 6                                                                             |
|                                                                                                                                                                                                  |                                                                                                                                                                                                                      |                                                                                                                  |                                                                  | 4 V191441-CI-DG-7302.dgn                                              | DRAINAGE PLAN - SHEET 2     |                                |                                                                                          |
|                                                                                                                                                                                                  |                                                                                                                                                                                                                      | 4 V191441-CI-DG-4335.dgn                                                                                         | CH 50100                                                         | 4 V191441-CI-DG-7303.dqn                                              | DRAINAGE PLAN - SHEET 3     | TRAFFIC SIGNAL PLA             | .N                                                                                       |
| ALIGNMENT PLANS                                                                                                                                                                                  |                                                                                                                                                                                                                      | 4 V191441-CI-DG-4336.dgn                                                                                         | CH 50120 & CH 50133.66                                           | 4 V191441-CI-DG-7304.dgn                                              | DRAINAGE PLAN - SHEET 4     | 4 V191441-TR-DG-7201.dgn       | SHEET 1 OF 1                                                                             |
| 5 V191441-CI-DG-2300.dgn                                                                                                                                                                         | ALIGNMENT PLANS - KEY PLAN                                                                                                                                                                                           | 4 V191441-CI-DG-4337.dgn                                                                                         | CH 50138.3                                                       | 4 V191441-CI-DG-7305.dgn                                              | DRAINAGE PLAN - SHEET 5     |                                |                                                                                          |
| 5 V191441-CI-DG-2301.dgn                                                                                                                                                                         | CH 10520 - CH 10708- SHEET 1                                                                                                                                                                                         | 4 V191441-CI-DG-4338.dgn                                                                                         | CH 50140 & CH 50160                                              | 4 V191441-CI-DG-7306.dqn                                              | DRAINAGE PLAN - SHEET 6     | LIGHTING DESIGN PLA            |                                                                                          |
| 5 V191441-CI-DG-2302.dgn                                                                                                                                                                         | CH 10707 - CH 10890 - SHEET 2                                                                                                                                                                                        | 4 V191441-CI-DG-4339.dgn                                                                                         | CH 50180 & CH 50200                                              |                                                                       | 3 5                         | 1 VE15-0337839-003             | PUBLIC LIGHTING PLAN                                                                     |
| 5 V191441-CI-DG-2303.dgn                                                                                                                                                                         | CH 10890 - CH 10996- SHEET 3                                                                                                                                                                                         | 4 V191441-CI-DG-4340.dgn                                                                                         | CH 50220                                                         | DRAINAGE LONGITUDI                                                    | INAL SECTIONS               |                                |                                                                                          |
| 5 V191441-CI-DG-2304.dgn                                                                                                                                                                         | CH 10996 - CH 11123 - SHEET 4                                                                                                                                                                                        | 4 V191441-CI-DG-4341.dgn                                                                                         | CH 50240 & CH 50250.7                                            | 3 V191441-CI-DG-7351.dgn                                              | DRAINAGE PLAN - SHEET 1     |                                |                                                                                          |
| 5 V191441-CI-DG-2305.dgn                                                                                                                                                                         | CH 50000 - CH 50126- SHEET 5                                                                                                                                                                                         | 4 V191441-CI-DG-4342.dgn                                                                                         | CH 50260 & CH 50280<br>CH 50300 & CH 50320                       | 3 V191441-CI-DG-7352.dgn                                              | DRAINAGE PLAN - SHEET 2     |                                |                                                                                          |
| 5 V 1914 41-CI-DG-2306.dgn                                                                                                                                                                       | CH 50242 - CH 50335.479 - SHEET 6                                                                                                                                                                                    | 4 V191441-CI-DG-4343.dgn                                                                                         | CH 50300 & CH 50320                                              | 3 V191441-CI-DG-7353.dgn                                              | DRAINAGE PLAN - SHEET 3     |                                |                                                                                          |
|                                                                                                                                                                                                  |                                                                                                                                                                                                                      |                                                                                                                  |                                                                  | 3 V191441-CI-DG-7354.dgn                                              | DRAINAGE PLAN - SHEET 4     |                                |                                                                                          |
| LONGITUDINAL SECTIO                                                                                                                                                                              | INS                                                                                                                                                                                                                  |                                                                                                                  |                                                                  | 3 V191441-CI-DG-7355.dqn                                              | DRAINAGE PLAN - SHEET 5     |                                |                                                                                          |
| 4 V191441-CI-DG-3301.dgn                                                                                                                                                                         | CH 10520 - CH 10820 - SHEET 1                                                                                                                                                                                        | SETOUT PLANS AND                                                                                                 | DETAILS                                                          | 3 V191441-CI-DG-7356.dqn                                              | DRAINAGE PLAN - SHEET 6     |                                |                                                                                          |
| 4 V191441-CI-DG-3302.dgn                                                                                                                                                                         | CH 10820 - CH 11103.711 - SHEET 2                                                                                                                                                                                    | 3 V191441-CI-DG-5301.dgn                                                                                         | SETOUT PLAN - SHEET 1                                            | 3 V191441-CI-DG-7357.dgn                                              | DRAINAGE PLAN - SHEET 7     |                                |                                                                                          |
| 4 V191441-CI-DG-3303.dgn                                                                                                                                                                         | CH 20520 - CH 20820 - SHEET 3                                                                                                                                                                                        | 3 V191441-CI-DG-5302.dgn                                                                                         | SETOUT PLAN - SHEET 2                                            | 3 V191441-CI-DG-7358.dgn                                              | DRAINAGE PLAN - SHEET 8     |                                |                                                                                          |
| 4 V191441-CI-DG-3304.dgn                                                                                                                                                                         | CH 20820 - CH 21112.313 - SHEET 4                                                                                                                                                                                    | 3 V191441-CI-DG-5303.dgn                                                                                         | SETOUT PLAN - SHEET 3                                            | 3 V191441-CI-DG-7359.dgn                                              | DRAINAGE PLAN - SHEET 9     |                                |                                                                                          |
| 4 V191441-CI-DG-3305.dgn                                                                                                                                                                         | CH 50000 - CH 50300 - SHEET 5                                                                                                                                                                                        | 3 V191441-CI-DG-5304.dgn                                                                                         | SETOUT PLAN - SHEET 4                                            | 3 V191441-CI-DG-7360.dgn                                              | DRAINAGE PLAN - SHEET 10    |                                |                                                                                          |
| 4 V191441-CI-DG-3306.dgn                                                                                                                                                                         | CH 50300 - CH 50355.479 - SHEET 6                                                                                                                                                                                    | 3 V191441-CI-DG-5305.dgn                                                                                         | SETOUT PLAN - SHEET 5                                            | 3 V191441-CI-DG-7361.dqn                                              | DRAINAGE PLAN - SHEET 11    |                                |                                                                                          |
| 4 V191441-CI-DG-3307.dgn                                                                                                                                                                         | CH 60000 - CH 60300 - SHEET 7                                                                                                                                                                                        | 3 V191441-CI-DG-5306.dgn                                                                                         | SETOUT PLAN - SHEET 6                                            | 3 V191441-CI-DG-7361.dgii                                             | PIT SCHEDULE                |                                |                                                                                          |
| 4 V191441-CI-DG-3308.dgn                                                                                                                                                                         | CH 60300 - CH 60335.567 - SHEET 8                                                                                                                                                                                    | 3 V191441-CI-DG-5307.dgn                                                                                         | RETAINING WALL SETOUT<br>PLAN & DETAILS                          | y 171441-C1-00-7302.agii                                              | THE SCHEDOLL                |                                |                                                                                          |
| CDOCC CECTIONS                                                                                                                                                                                   |                                                                                                                                                                                                                      |                                                                                                                  |                                                                  | SERVICE COORDINATION                                                  | ON PLANS                    |                                |                                                                                          |
| CROSS SECTIONS                                                                                                                                                                                   |                                                                                                                                                                                                                      | LIP PROFILE AND K                                                                                                | ERB SETOUT TABLES                                                | 4 V191441-CI-DG-9301.dqn                                              | SERVICE COORDINATION PLAN   | - SHFFT 1                      |                                                                                          |
| 4 V191441-CI-DG-4301.dgn                                                                                                                                                                         | CH 10520                                                                                                                                                                                                             | 3 V191441-CI-DG-5351.dgn                                                                                         | LIP PROFILE - SHEET 1                                            | 4 V191441-CI-DG-9302.dgn                                              | SERVICE COORDINATION PLAN   |                                |                                                                                          |
| 4 V191441-CI-DG-4302.dgn                                                                                                                                                                         | CH 10526.68                                                                                                                                                                                                          | 3 V191441-CI-DG-5352.dgn                                                                                         | LIP PROFILE - SHEET 2                                            | 4 V191441-CI-DG-9303.dgn                                              | SERVICE COORDINATION PLAN   |                                |                                                                                          |
| 4 V191441-CI-DG-4303.dgn                                                                                                                                                                         | CH 10540                                                                                                                                                                                                             | 3 V191441-CI-DG-5353.dgn                                                                                         | LIP PROFILE - SHEET 3                                            | 4 V191441-CI-DG-9304.dgn                                              | SERVICE COORDINATION PLAN   |                                |                                                                                          |
| 4 V191441-CI-DG-4304.dgn                                                                                                                                                                         | CH 10560                                                                                                                                                                                                             | 3 V191441-CI-DG-5354.dgn                                                                                         | LIP PROFILE - SHEET 4                                            | 4 V191441-CI-DG-9305.dgn                                              | SERVICE COORDINATION PLAN   |                                |                                                                                          |
| 4 V191441-CI-DG-4305.dgn                                                                                                                                                                         | CH 10578.98                                                                                                                                                                                                          | 3 V191441-CI-DG-5355.dgn                                                                                         | LIP PROFILE - SHEET 5                                            | 4 V191441-CI-DG-9306.dqn                                              | SERVICE COORDINATION PLAN   |                                |                                                                                          |
| 4 V191441-CI-DG-4306.dgn                                                                                                                                                                         | CH 10580                                                                                                                                                                                                             | 3 V191441-CI-DG-5356.dgn                                                                                         | LIP PROFILE - SHEET 6                                            | 4 V171441-C1-DG-7300.dgii                                             | SERVICE COORDINATION FEAN   | - 31121 0                      |                                                                                          |
| 4 V191441-CI-DG-4307.dgn                                                                                                                                                                         | CH 10600                                                                                                                                                                                                             | 3 V191441-CI-DG-5357.dgn                                                                                         | LIP PROFILE - SHEET 7                                            |                                                                       |                             |                                |                                                                                          |
| 4 V191441-CI-DG-4308.dgn                                                                                                                                                                         | CH 10620                                                                                                                                                                                                             | 3 V191441-CI-DG-5358.dgn                                                                                         | LIP PROFILE - SHEET 8                                            |                                                                       |                             |                                |                                                                                          |
| 4 V191441-CI-DG-4309.dgn                                                                                                                                                                         | CH 10640<br>CH 10660                                                                                                                                                                                                 | 3 V191441-CI-DG-5359.dgn                                                                                         | LIP PROFILE - SHEET 9                                            |                                                                       |                             |                                |                                                                                          |
| 4 V191441-CI-DG-4310.dgn                                                                                                                                                                         | CH 10680                                                                                                                                                                                                             | 3 V191441-CI-DG-5360.dgn                                                                                         | LIP PROFILE - SHEET 10                                           |                                                                       |                             |                                |                                                                                          |
| 4 V191441-CI-DG-4311.dgn                                                                                                                                                                         | CH 10720                                                                                                                                                                                                             | 3 V191441-CI-DG-5361.dgn                                                                                         | LIP PROFILE - SHEET 11                                           |                                                                       |                             |                                |                                                                                          |
| 4 V191441-CI-DG-4312.dgn                                                                                                                                                                         |                                                                                                                                                                                                                      | 3 V191441-CI-DG-5362.dgn                                                                                         | LIP PROFILE - SHEET 12                                           |                                                                       |                             |                                |                                                                                          |
| 4 V191441-CI-DG-4313.dgn                                                                                                                                                                         | CH 10740                                                                                                                                                                                                             | 3 V191441-CI-DG-5363.dqn                                                                                         | LIP PROFILE - SHEET 13                                           |                                                                       |                             |                                |                                                                                          |
| 4 V191441-CI-DG-4314.dgn                                                                                                                                                                         | CH 10780                                                                                                                                                                                                             | 3 V191441-CI-DG-5364.dgn                                                                                         | LIP PROFILE - SHEET 14                                           |                                                                       |                             |                                |                                                                                          |
|                                                                                                                                                                                                  | CH 10800                                                                                                                                                                                                             | 3 V191441-CI-DG-5365.dgn                                                                                         | LIP PROFILE - SHEET 15                                           |                                                                       |                             |                                |                                                                                          |
| 4 V191441-CI-DG-4315.dgn                                                                                                                                                                         | CH 10820                                                                                                                                                                                                             | 3 V191441-CI-DG-5366.dgn                                                                                         | LIP PROFILE - SHEET 16                                           |                                                                       |                             |                                |                                                                                          |
| 4 V191441-CI-DG-4316.dgn                                                                                                                                                                         |                                                                                                                                                                                                                      | 3 V 191441-CI-DG-5366.agn<br>3 V191441-CI-DG-5367.dgn                                                            | LIP PROFILE - SHEET 17                                           |                                                                       |                             |                                |                                                                                          |
| 4 V191441-CI-DG-4316.dgn<br>4 V191441-CI-DG-4317.dgn                                                                                                                                             | CH 10840<br>CH 10860                                                                                                                                                                                                 |                                                                                                                  | LIF FRUITLE - SHEET 1/                                           |                                                                       |                             |                                |                                                                                          |
| 4 V191441-CI-DG-4316.dgn<br>4 V191441-CI-DG-4317.dgn<br>4 V191441-CI-DG-4318.dgn                                                                                                                 | CH 10860                                                                                                                                                                                                             | •                                                                                                                | DETAINING WALL DOOR CHEET 4                                      |                                                                       |                             |                                |                                                                                          |
| 4 V191441-CI-DG-4316.dgn<br>4 V191441-CI-DG-4317.dgn<br>4 V191441-CI-DG-4318.dgn<br>4 V191441-CI-DG-4319.dgn                                                                                     | CH 10860<br>CH 10880                                                                                                                                                                                                 | 3 V191441-CI-DG-5370.dgn                                                                                         | RETAINING WALL PROFILE - SHEET 1                                 |                                                                       |                             |                                |                                                                                          |
| 4 V191441-CI-DG-4316.dgn<br>4 V191441-CI-DG-4317.dgn<br>4 V191441-CI-DG-4318.dgn<br>4 V191441-CI-DG-4319.dgn<br>4 V191441-CI-DG-4320.dgn                                                         | CH 10860<br>CH 10880<br>CH 10900                                                                                                                                                                                     | 3 V191441-CI-DG-5370.dgn<br>3 V191441-CI-DG-5371.dgn                                                             | RETAINING WALL PROFILE - SHEET 2                                 |                                                                       |                             |                                |                                                                                          |
| 4 V191441-CI-DG-4316.dgn<br>4 V191441-CI-DG-4317.dgn<br>4 V191441-CI-DG-4318.dgn<br>4 V191441-CI-DG-4319.dgn<br>4 V191441-CI-DG-4320.dgn<br>4 V191441-CI-DG-4321.dgn                             | CH 10860<br>CH 10880<br>CH 10900<br>CH 10920                                                                                                                                                                         | 3 V191441-CI-DG-5370.dgn<br>3 V191441-CI-DG-5371.dgn<br>3 V191441-CI-DG-5380.dgn                                 | RETAINING WALL PROFILE - SHEET 2<br>KERB SETOUT TABLES - SHEET 1 |                                                                       |                             |                                |                                                                                          |
| 4 V191441-CI-DG-4316.dgn<br>4 V191441-CI-DG-4317.dgn<br>4 V191441-CI-DG-4318.dgn<br>4 V191441-CI-DG-4319.dgn<br>4 V191441-CI-DG-4320.dgn                                                         | CH 10860<br>CH 10880<br>CH 10900                                                                                                                                                                                     | 3 V191441-CI-DG-5370.dgn<br>3 V191441-CI-DG-5371.dgn                                                             | RETAINING WALL PROFILE - SHEET 2                                 |                                                                       |                             |                                |                                                                                          |
| 4 V191441-CI-DG-4316.dgn<br>4 V191441-CI-DG-4317.dgn<br>4 V191441-CI-DG-4318.dgn<br>4 V191441-CI-DG-4319.dgn<br>4 V191441-CI-DG-4320.dgn<br>4 V191441-CI-DG-4321.dgn                             | CH 10860<br>CH 10880<br>CH 10900<br>CH 10920                                                                                                                                                                         | 3 V191441-CI-DG-5370.dgn<br>3 V191441-CI-DG-5371.dgn<br>3 V191441-CI-DG-5380.dgn                                 | RETAINING WALL PROFILE - SHEET 2<br>KERB SETOUT TABLES - SHEET 1 |                                                                       |                             |                                |                                                                                          |
| 4 V191441-CI-DG-4316.dgn<br>4 V191441-CI-DG-4317.dgn<br>4 V191441-CI-DG-4318.dgn<br>4 V191441-CI-DG-4319.dgn<br>4 V191441-CI-DG-4320.dgn<br>4 V191441-CI-DG-4321.dgn                             | CH 10860<br>CH 10880<br>CH 10900<br>CH 10920<br>CH 10940                                                                                                                                                             | 3 V191441-CI-DG-5370.dgn<br>3 V191441-CI-DG-5371.dgn<br>3 V191441-CI-DG-5380.dgn<br>3 V191441-CI-DG-5381.dgn     | RETAINING WALL PROFILE - SHEET 2<br>KERB SETOUT TABLES - SHEET 1 |                                                                       |                             | CARDINIA SHIRE COUNCIL         |                                                                                          |
| 4 V191441-CI-DG-4316.dgn<br>4 V191441-CI-DG-4317.dgn<br>4 V191441-CI-DG-4318.dgn<br>4 V191441-CI-DG-4319.dgn<br>4 V191441-CI-DG-4320.dgn<br>4 V191441-CI-DG-4321.dgn                             | CH 10860 CH 10880 CH 10900 CH 10920 CH 10940  © Cardno Limited All Rights Resenthis document is produced by Cardno Limited.                                                                                          | 3 V1914 41-CI-DG-5370.dgn<br>3 V1914 41-CI-DG-5371.dgn<br>3 V1914 41-CI-DG-5380.dgn<br>3 V1914 41-CI-DG-5381.dgn | RETAINING WALL PROFILE - SHEET 2<br>KERB SETOUT TABLES - SHEET 1 | ( ) Cardno                                                            | Designed Project            | at CSC                         |                                                                                          |
| 4 V191441-CI-DG-4316.dgn<br>4 V191441-CI-DG-4317.dgn<br>4 V191441-CI-DG-4318.dgn<br>4 V191441-CI-DG-4319.dgn<br>4 V191441-CI-DG-4320.dgn<br>4 V191441-CI-DG-4322.dgn<br>4 V191441-CI-DG-4322.dgn | CH 10860 CH 10880 CH 10900 CH 10920 CH 10940  © Cardno Limited All Rights Reser This document is produced by Cardno Limite benefit of and use by the client in accounce of the retainer. Cardno Limited does not and | 3 V1914 41-CI-DG-5370.dgn<br>3 V1914 41-CI-DG-5371.dgn<br>3 V1914 41-CI-DG-5380.dgn<br>3 V1914 41-CI-DG-5381.dgn | RETAINING WALL PROFILE - SHEET 2<br>KERB SETOUT TABLES - SHEET 1 | Cardno                                                                | Designed Project C.MENDOZA  |                                |                                                                                          |
| 4 V191441-CI-DG-4316.dgn<br>4 V191441-CI-DG-4317.dgn<br>4 V191441-CI-DG-4318.dgn<br>4 V191441-CI-DG-4319.dgn<br>4 V191441-CI-DG-4320.dgn<br>4 V191441-CI-DG-4321.dgn                             | CH 10860 CH 10980 CH 10900 CH 10920 CH 10940  © Cardno Limited All Rights Resen This document is produced by Cardno Limited benefit of and use by the client in accordance                                           | 3 V1914 41-CI-DG-5370.dgn<br>3 V1914 41-CI-DG-5371.dgn<br>3 V1914 41-CI-DG-5380.dgn<br>3 V1914 41-CI-DG-5381.dgn | RETAINING WALL PROFILE - SHEET 2<br>KERB SETOUT TABLES - SHEET 1 | ABN-47 106 610 913 S01 Swanston Street, Melbourne, VIC Australia 3000 | Designed C.MENDOZA  Checked | CSC<br>PART C - STATION STREET | Status FOR TENDEF NOT TO BE USED FOR CONSTRUCTION Date 23.02.21 Scale NTS Drawlog Number |