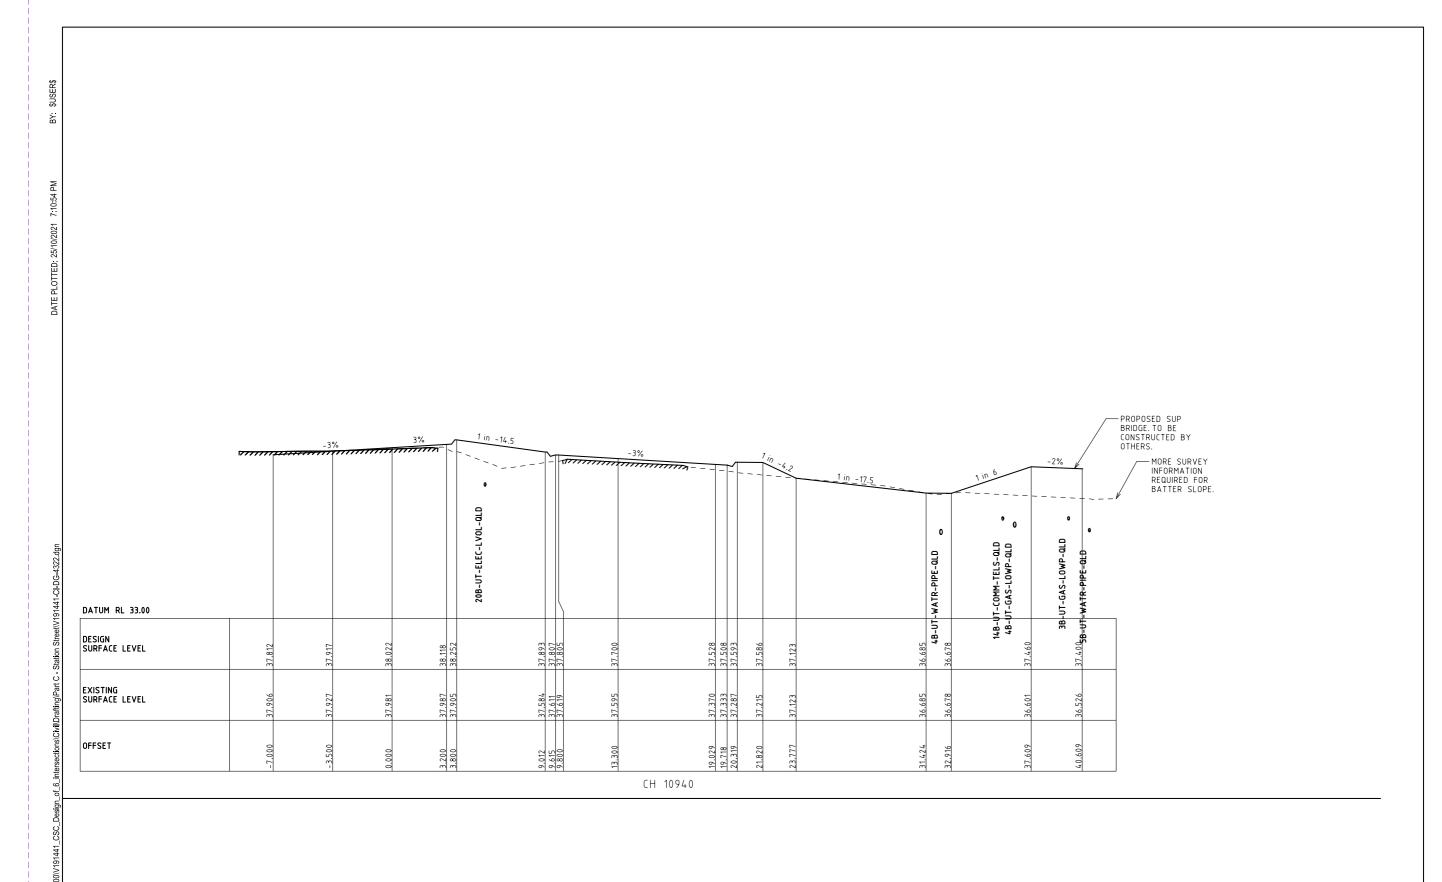

| CIVIL DRAWINGS                                                                                                                                                                                   |                                                                                                                                                                                                                      |                                                                                                                  |                                                                  |                                                                       |                             | TRAFFIC DRAWINGS               |                                                                                          |
|--------------------------------------------------------------------------------------------------------------------------------------------------------------------------------------------------|----------------------------------------------------------------------------------------------------------------------------------------------------------------------------------------------------------------------|------------------------------------------------------------------------------------------------------------------|------------------------------------------------------------------|-----------------------------------------------------------------------|-----------------------------|--------------------------------|------------------------------------------------------------------------------------------|
| REV DRAWING NO.                                                                                                                                                                                  | DESCRIPTION                                                                                                                                                                                                          | REV DRAWING NO.                                                                                                  | DESCRIPTION                                                      | REV DRAWING NO.                                                       | DESCRIPTION                 | REV DRAWING NO.                | DESCRIPTION                                                                              |
| 4 V191441-CI-DG-0300.dgn                                                                                                                                                                         | COVER SHEET                                                                                                                                                                                                          | CROSS SECTIONS                                                                                                   |                                                                  | PAVEMENT PLANS A                                                      | AND PROFILES                | FUNCTIONAL LAYOUT              | PLANS                                                                                    |
| 4 V191441-CI-DG-0301.dgn                                                                                                                                                                         | TABLE OF CONTENTS                                                                                                                                                                                                    | 4 V191441-CI-DG-4323.dgn                                                                                         | CH 10960                                                         | 4 V191441-CI-DG-6301.dgn                                              | PAVEMENT PLAN - SHEET 1     | 8 V191441-TR-DG-2601.dgn       | SHEET 1 OF 5                                                                             |
| 3 V191441-CI-DG-0302.dgn                                                                                                                                                                         | CIVIL LEGEND                                                                                                                                                                                                         | 4 V191441-CI-DG-4324.dqn                                                                                         | CH 10960<br>CH 10962.35                                          | 4 V191441-CI-DG-6302.dgn                                              | PAVEMENT PLAN - SHEET 2     | 8 V191441-TR-DG-2602.dgn       | SHEET 2 OF 5                                                                             |
| 3 V191441-CI-DG-0303.dgn                                                                                                                                                                         | GENERAL NOTES                                                                                                                                                                                                        | 4 V191441-CI-DG-4325.dgn                                                                                         | CH 10902.33<br>CH 10974.1                                        | 4 V191441-CI-DG-6303.dgn                                              | PAVEMENT PLAN - SHEET 3     | 8 V191441-TR-DG-2603.dgn       | SHEET 3 OF 5                                                                             |
| TYPICAL CROSS SECT                                                                                                                                                                               |                                                                                                                                                                                                                      | 4 V191441-CI-DG-4326.dqn                                                                                         | CH 10974.1<br>CH 10980 & CH 11000                                | 4 V191441-CI-DG-6304.dgn                                              | PAVEMENT PLAN - SHEET 4     | 8 V191441-TR-DG-2604.dgn       | SHEET 4 OF 5                                                                             |
| 5 V191441-CI-DG-1301.dgn                                                                                                                                                                         | TYPICAL SECTION - SHEET 1                                                                                                                                                                                            | 4 V191441-CI-DG-4327.dgn                                                                                         |                                                                  | 4 V191441-CI-DG-6305.dgn                                              | PAVEMENT PLAN - SHEET 5     | 8 V191441-TR-DG-2605.dgn       | SHEET 5 OF 5                                                                             |
| 5 V191441-CI-DG-1302.dgn                                                                                                                                                                         | TYPICAL SECTION - SHEET 2                                                                                                                                                                                            | 4 V191441-CI-DG-4328.dgn                                                                                         | CH 11020                                                         | 4 V191441-CI-DG-6306.dgn                                              | PAVEMENT PLAN - SHEET 6     |                                |                                                                                          |
| 5 V191441-CI-DG-1303.dgn                                                                                                                                                                         | TYPICAL SECTION - SHEET 3                                                                                                                                                                                            | 4 V191441-CI-DG-4329.dgn                                                                                         | CH 11023.06                                                      |                                                                       |                             | SIGNAGE AND LINEMA             | ARKING PLANS                                                                             |
| 5 V191441-CI-DG-1304.dgn                                                                                                                                                                         | TYPICAL SECTION - SHEET 4                                                                                                                                                                                            | 4 V191441-CI-DG-4330.dqn                                                                                         | CH 11030.8                                                       | PAVEMENT DETAILS                                                      |                             | 5 V191441-TR-DG-7011.dgn       | SHEET 1 OF 6                                                                             |
|                                                                                                                                                                                                  |                                                                                                                                                                                                                      | 4 V191441-CI-DG-4331.dqn                                                                                         | CH 11032.56                                                      | 4 V191441-CI-DG-6350.dgn                                              | PAVEMENT DETAILS            | 5 V191441-TR-DG-7012.dgn       | SHEET 2 OF 6                                                                             |
| GEOMETRIC PLANS                                                                                                                                                                                  |                                                                                                                                                                                                                      | 4 V191441-CI-DG-4332.dgn                                                                                         | CH 11040                                                         | 4 V191441-CI-DG-6351.dgn                                              | PAVEMENT JOINT DETAILS      | 5 V191441-TR-DG-7013.dgn       | SHEET 3 OF 6                                                                             |
| 4 V191441-CI-DG-1351.dgn                                                                                                                                                                         | GEOMETRIC PLAN - SHEET 1                                                                                                                                                                                             | 4 V191441-CI-DG-4333.dqn                                                                                         | CH 11060 & 11080                                                 | _                                                                     |                             | 5 V191441-TR-DG-7014.dgn       | SHEET 4 OF 6                                                                             |
| 4 V191441-CI-DG-1352.dgn                                                                                                                                                                         | GEOMETRIC PLAN - SHEET 2                                                                                                                                                                                             | 4 V 191441-C1-DG-4535.ugii                                                                                       | CH 50000 & CH 50020<br>CH 50040 & CH 50060                       | DRAINAGE PLANS                                                        |                             | 5 V191441-TR-DG-7015.dgn       | SHEET 5 OF 6                                                                             |
| 4 V191441-CI-DG-1353.dgn                                                                                                                                                                         | GEOMETRIC PLAN - SHEET 3                                                                                                                                                                                             | 4 V191441-CI-DG-4334.dgn                                                                                         | CH 50061.69, 50080<br>& CH 50090.68                              | 4 V191441-CI-DG-7301.dgn                                              | DRAINAGE PLAN - SHEET 1     | 5 V191441-TR-DG-7016.dgn       | SHEET 6 OF 6                                                                             |
|                                                                                                                                                                                                  |                                                                                                                                                                                                                      |                                                                                                                  |                                                                  | 4 V191441-CI-DG-7302.dgn                                              | DRAINAGE PLAN - SHEET 2     |                                |                                                                                          |
|                                                                                                                                                                                                  |                                                                                                                                                                                                                      | 4 V191441-CI-DG-4335.dgn                                                                                         | CH 50100                                                         | 4 V191441-CI-DG-7303.dqn                                              | DRAINAGE PLAN - SHEET 3     | TRAFFIC SIGNAL PLA             | .N                                                                                       |
| ALIGNMENT PLANS                                                                                                                                                                                  |                                                                                                                                                                                                                      | 4 V191441-CI-DG-4336.dgn                                                                                         | CH 50120 & CH 50133.66                                           | 4 V191441-CI-DG-7304.dgn                                              | DRAINAGE PLAN - SHEET 4     | 4 V191441-TR-DG-7201.dgn       | SHEET 1 OF 1                                                                             |
| 5 V191441-CI-DG-2300.dgn                                                                                                                                                                         | ALIGNMENT PLANS - KEY PLAN                                                                                                                                                                                           | 4 V191441-CI-DG-4337.dgn                                                                                         | CH 50138.3                                                       | 4 V191441-CI-DG-7305.dgn                                              | DRAINAGE PLAN - SHEET 5     |                                |                                                                                          |
| 5 V191441-CI-DG-2301.dgn                                                                                                                                                                         | CH 10520 - CH 10708- SHEET 1                                                                                                                                                                                         | 4 V191441-CI-DG-4338.dgn                                                                                         | CH 50140 & CH 50160                                              | 4 V191441-CI-DG-7306.dqn                                              | DRAINAGE PLAN - SHEET 6     | LIGHTING DESIGN PLA            |                                                                                          |
| 5 V191441-CI-DG-2302.dgn                                                                                                                                                                         | CH 10707 - CH 10890 - SHEET 2                                                                                                                                                                                        | 4 V191441-CI-DG-4339.dgn                                                                                         | CH 50180 & CH 50200                                              |                                                                       | 3 5                         | 1 VE15-0337839-003             | PUBLIC LIGHTING PLAN                                                                     |
| 5 V191441-CI-DG-2303.dgn                                                                                                                                                                         | CH 10890 - CH 10996- SHEET 3                                                                                                                                                                                         | 4 V191441-CI-DG-4340.dgn                                                                                         | CH 50220                                                         | DRAINAGE LONGITUDI                                                    | INAL SECTIONS               |                                |                                                                                          |
| 5 V191441-CI-DG-2304.dgn                                                                                                                                                                         | CH 10996 - CH 11123 - SHEET 4                                                                                                                                                                                        | 4 V191441-CI-DG-4341.dgn                                                                                         | CH 50240 & CH 50250.7                                            | 3 V191441-CI-DG-7351.dgn                                              | DRAINAGE PLAN - SHEET 1     |                                |                                                                                          |
| 5 V191441-CI-DG-2305.dgn                                                                                                                                                                         | CH 50000 - CH 50126- SHEET 5                                                                                                                                                                                         | 4 V191441-CI-DG-4342.dgn                                                                                         | CH 50260 & CH 50280<br>CH 50300 & CH 50320                       | 3 V191441-CI-DG-7352.dgn                                              | DRAINAGE PLAN - SHEET 2     |                                |                                                                                          |
| 5 V 1914 41-CI-DG-2306.dgn                                                                                                                                                                       | CH 50242 - CH 50335.479 - SHEET 6                                                                                                                                                                                    | 4 V191441-CI-DG-4343.dgn                                                                                         | CH 50300 & CH 50320                                              | 3 V191441-CI-DG-7353.dgn                                              | DRAINAGE PLAN - SHEET 3     |                                |                                                                                          |
|                                                                                                                                                                                                  |                                                                                                                                                                                                                      |                                                                                                                  |                                                                  | 3 V191441-CI-DG-7354.dgn                                              | DRAINAGE PLAN - SHEET 4     |                                |                                                                                          |
| LONGITUDINAL SECTIO                                                                                                                                                                              | INS                                                                                                                                                                                                                  |                                                                                                                  |                                                                  | 3 V191441-CI-DG-7355.dqn                                              | DRAINAGE PLAN - SHEET 5     |                                |                                                                                          |
| 4 V191441-CI-DG-3301.dgn                                                                                                                                                                         | CH 10520 - CH 10820 - SHEET 1                                                                                                                                                                                        | SETOUT PLANS AND                                                                                                 | DETAILS                                                          | 3 V191441-CI-DG-7356.dqn                                              | DRAINAGE PLAN - SHEET 6     |                                |                                                                                          |
| 4 V191441-CI-DG-3302.dgn                                                                                                                                                                         | CH 10820 - CH 11103.711 - SHEET 2                                                                                                                                                                                    | 3 V191441-CI-DG-5301.dgn                                                                                         | SETOUT PLAN - SHEET 1                                            | 3 V191441-CI-DG-7357.dgn                                              | DRAINAGE PLAN - SHEET 7     |                                |                                                                                          |
| 4 V191441-CI-DG-3303.dgn                                                                                                                                                                         | CH 20520 - CH 20820 - SHEET 3                                                                                                                                                                                        | 3 V191441-CI-DG-5302.dgn                                                                                         | SETOUT PLAN - SHEET 2                                            | 3 V191441-CI-DG-7358.dgn                                              | DRAINAGE PLAN - SHEET 8     |                                |                                                                                          |
| 4 V191441-CI-DG-3304.dgn                                                                                                                                                                         | CH 20820 - CH 21112.313 - SHEET 4                                                                                                                                                                                    | 3 V191441-CI-DG-5303.dgn                                                                                         | SETOUT PLAN - SHEET 3                                            | 3 V191441-CI-DG-7359.dgn                                              | DRAINAGE PLAN - SHEET 9     |                                |                                                                                          |
| 4 V191441-CI-DG-3305.dgn                                                                                                                                                                         | CH 50000 - CH 50300 - SHEET 5                                                                                                                                                                                        | 3 V191441-CI-DG-5304.dgn                                                                                         | SETOUT PLAN - SHEET 4                                            | 3 V191441-CI-DG-7360.dgn                                              | DRAINAGE PLAN - SHEET 10    |                                |                                                                                          |
| 4 V191441-CI-DG-3306.dgn                                                                                                                                                                         | CH 50300 - CH 50355.479 - SHEET 6                                                                                                                                                                                    | 3 V191441-CI-DG-5305.dgn                                                                                         | SETOUT PLAN - SHEET 5                                            | 3 V191441-CI-DG-7361.dqn                                              | DRAINAGE PLAN - SHEET 11    |                                |                                                                                          |
| 4 V191441-CI-DG-3307.dgn                                                                                                                                                                         | CH 60000 - CH 60300 - SHEET 7                                                                                                                                                                                        | 3 V191441-CI-DG-5306.dgn                                                                                         | SETOUT PLAN - SHEET 6                                            | 3 V191441-CI-DG-7361.dgii                                             | PIT SCHEDULE                |                                |                                                                                          |
| 4 V191441-CI-DG-3308.dgn                                                                                                                                                                         | CH 60300 - CH 60335.567 - SHEET 8                                                                                                                                                                                    | 3 V191441-CI-DG-5307.dgn                                                                                         | RETAINING WALL SETOUT<br>PLAN & DETAILS                          | y 171441-C1-00-7302.agii                                              | THE SCHEDOLL                |                                |                                                                                          |
| CDOCC CECTIONS                                                                                                                                                                                   |                                                                                                                                                                                                                      |                                                                                                                  |                                                                  | SERVICE COORDINATION                                                  | ON PLANS                    |                                |                                                                                          |
| CROSS SECTIONS                                                                                                                                                                                   |                                                                                                                                                                                                                      | LIP PROFILE AND K                                                                                                | ERB SETOUT TABLES                                                | 4 V191441-CI-DG-9301.dqn                                              | SERVICE COORDINATION PLAN   | - SHFFT 1                      |                                                                                          |
| 4 V191441-CI-DG-4301.dgn                                                                                                                                                                         | CH 10520                                                                                                                                                                                                             | 3 V191441-CI-DG-5351.dgn                                                                                         | LIP PROFILE - SHEET 1                                            | 4 V191441-CI-DG-9302.dgn                                              | SERVICE COORDINATION PLAN   |                                |                                                                                          |
| 4 V191441-CI-DG-4302.dgn                                                                                                                                                                         | CH 10526.68                                                                                                                                                                                                          | 3 V191441-CI-DG-5352.dgn                                                                                         | LIP PROFILE - SHEET 2                                            | 4 V191441-CI-DG-9303.dgn                                              | SERVICE COORDINATION PLAN   |                                |                                                                                          |
| 4 V191441-CI-DG-4303.dgn                                                                                                                                                                         | CH 10540                                                                                                                                                                                                             | 3 V191441-CI-DG-5353.dgn                                                                                         | LIP PROFILE - SHEET 3                                            | 4 V191441-CI-DG-9304.dgn                                              | SERVICE COORDINATION PLAN   |                                |                                                                                          |
| 4 V191441-CI-DG-4304.dgn                                                                                                                                                                         | CH 10560                                                                                                                                                                                                             | 3 V191441-CI-DG-5354.dgn                                                                                         | LIP PROFILE - SHEET 4                                            | 4 V191441-CI-DG-9305.dgn                                              | SERVICE COORDINATION PLAN   |                                |                                                                                          |
| 4 V191441-CI-DG-4305.dgn                                                                                                                                                                         | CH 10578.98                                                                                                                                                                                                          | 3 V191441-CI-DG-5355.dgn                                                                                         | LIP PROFILE - SHEET 5                                            | 4 V191441-CI-DG-9306.dqn                                              | SERVICE COORDINATION PLAN   |                                |                                                                                          |
| 4 V191441-CI-DG-4306.dgn                                                                                                                                                                         | CH 10580                                                                                                                                                                                                             | 3 V191441-CI-DG-5356.dgn                                                                                         | LIP PROFILE - SHEET 6                                            | 4 V171441-C1-DG-7300.dgii                                             | SERVICE COORDINATION FEAN   | - 31121 0                      |                                                                                          |
| 4 V191441-CI-DG-4307.dgn                                                                                                                                                                         | CH 10600                                                                                                                                                                                                             | 3 V191441-CI-DG-5357.dgn                                                                                         | LIP PROFILE - SHEET 7                                            |                                                                       |                             |                                |                                                                                          |
| 4 V191441-CI-DG-4308.dgn                                                                                                                                                                         | CH 10620                                                                                                                                                                                                             | 3 V191441-CI-DG-5358.dgn                                                                                         | LIP PROFILE - SHEET 8                                            |                                                                       |                             |                                |                                                                                          |
| 4 V191441-CI-DG-4309.dgn                                                                                                                                                                         | CH 10640<br>CH 10660                                                                                                                                                                                                 | 3 V191441-CI-DG-5359.dgn                                                                                         | LIP PROFILE - SHEET 9                                            |                                                                       |                             |                                |                                                                                          |
| 4 V191441-CI-DG-4310.dgn                                                                                                                                                                         | CH 10680                                                                                                                                                                                                             | 3 V191441-CI-DG-5360.dgn                                                                                         | LIP PROFILE - SHEET 10                                           |                                                                       |                             |                                |                                                                                          |
| 4 V191441-CI-DG-4311.dgn                                                                                                                                                                         | CH 10720                                                                                                                                                                                                             | 3 V191441-CI-DG-5361.dgn                                                                                         | LIP PROFILE - SHEET 11                                           |                                                                       |                             |                                |                                                                                          |
| 4 V191441-CI-DG-4312.dgn                                                                                                                                                                         |                                                                                                                                                                                                                      | 3 V191441-CI-DG-5362.dgn                                                                                         | LIP PROFILE - SHEET 12                                           |                                                                       |                             |                                |                                                                                          |
| 4 V191441-CI-DG-4313.dgn                                                                                                                                                                         | CH 10740                                                                                                                                                                                                             | 3 V191441-CI-DG-5363.dqn                                                                                         | LIP PROFILE - SHEET 13                                           |                                                                       |                             |                                |                                                                                          |
| 4 V191441-CI-DG-4314.dgn                                                                                                                                                                         | CH 10780                                                                                                                                                                                                             | 3 V191441-CI-DG-5364.dgn                                                                                         | LIP PROFILE - SHEET 14                                           |                                                                       |                             |                                |                                                                                          |
|                                                                                                                                                                                                  | CH 10800                                                                                                                                                                                                             | 3 V191441-CI-DG-5365.dgn                                                                                         | LIP PROFILE - SHEET 15                                           |                                                                       |                             |                                |                                                                                          |
| 4 V191441-CI-DG-4315.dgn                                                                                                                                                                         | CH 10820                                                                                                                                                                                                             | 3 V191441-CI-DG-5366.dgn                                                                                         | LIP PROFILE - SHEET 16                                           |                                                                       |                             |                                |                                                                                          |
| 4 V191441-CI-DG-4316.dgn                                                                                                                                                                         |                                                                                                                                                                                                                      | 3 V 191441-CI-DG-5366.agn<br>3 V191441-CI-DG-5367.dgn                                                            | LIP PROFILE - SHEET 17                                           |                                                                       |                             |                                |                                                                                          |
| 4 V191441-CI-DG-4316.dgn<br>4 V191441-CI-DG-4317.dgn                                                                                                                                             | CH 10840<br>CH 10860                                                                                                                                                                                                 |                                                                                                                  | LIF FRUITLE - SHEET 1/                                           |                                                                       |                             |                                |                                                                                          |
| 4 V191441-CI-DG-4316.dgn<br>4 V191441-CI-DG-4317.dgn<br>4 V191441-CI-DG-4318.dgn                                                                                                                 | CH 10860                                                                                                                                                                                                             | •                                                                                                                | DETAINING WALL DOOR CHEET 4                                      |                                                                       |                             |                                |                                                                                          |
| 4 V191441-CI-DG-4316.dgn<br>4 V191441-CI-DG-4317.dgn<br>4 V191441-CI-DG-4318.dgn<br>4 V191441-CI-DG-4319.dgn                                                                                     | CH 10860<br>CH 10880                                                                                                                                                                                                 | 3 V191441-CI-DG-5370.dgn                                                                                         | RETAINING WALL PROFILE - SHEET 1                                 |                                                                       |                             |                                |                                                                                          |
| 4 V191441-CI-DG-4316.dgn<br>4 V191441-CI-DG-4317.dgn<br>4 V191441-CI-DG-4318.dgn<br>4 V191441-CI-DG-4319.dgn<br>4 V191441-CI-DG-4320.dgn                                                         | CH 10860<br>CH 10880<br>CH 10900                                                                                                                                                                                     | 3 V191441-CI-DG-5370.dgn<br>3 V191441-CI-DG-5371.dgn                                                             | RETAINING WALL PROFILE - SHEET 2                                 |                                                                       |                             |                                |                                                                                          |
| 4 V191441-CI-DG-4316.dgn<br>4 V191441-CI-DG-4317.dgn<br>4 V191441-CI-DG-4318.dgn<br>4 V191441-CI-DG-4319.dgn<br>4 V191441-CI-DG-4320.dgn<br>4 V191441-CI-DG-4321.dgn                             | CH 10860<br>CH 10880<br>CH 10900<br>CH 10920                                                                                                                                                                         | 3 V191441-CI-DG-5370.dgn<br>3 V191441-CI-DG-5371.dgn<br>3 V191441-CI-DG-5380.dgn                                 | RETAINING WALL PROFILE - SHEET 2<br>KERB SETOUT TABLES - SHEET 1 |                                                                       |                             |                                |                                                                                          |
| 4 V191441-CI-DG-4316.dgn<br>4 V191441-CI-DG-4317.dgn<br>4 V191441-CI-DG-4318.dgn<br>4 V191441-CI-DG-4319.dgn<br>4 V191441-CI-DG-4320.dgn                                                         | CH 10860<br>CH 10880<br>CH 10900                                                                                                                                                                                     | 3 V191441-CI-DG-5370.dgn<br>3 V191441-CI-DG-5371.dgn                                                             | RETAINING WALL PROFILE - SHEET 2                                 |                                                                       |                             |                                |                                                                                          |
| 4 V191441-CI-DG-4316.dgn<br>4 V191441-CI-DG-4317.dgn<br>4 V191441-CI-DG-4318.dgn<br>4 V191441-CI-DG-4319.dgn<br>4 V191441-CI-DG-4320.dgn<br>4 V191441-CI-DG-4321.dgn                             | CH 10860<br>CH 10880<br>CH 10900<br>CH 10920                                                                                                                                                                         | 3 V191441-CI-DG-5370.dgn<br>3 V191441-CI-DG-5371.dgn<br>3 V191441-CI-DG-5380.dgn                                 | RETAINING WALL PROFILE - SHEET 2<br>KERB SETOUT TABLES - SHEET 1 |                                                                       |                             |                                |                                                                                          |
| 4 V191441-CI-DG-4316.dgn<br>4 V191441-CI-DG-4317.dgn<br>4 V191441-CI-DG-4318.dgn<br>4 V191441-CI-DG-4319.dgn<br>4 V191441-CI-DG-4320.dgn<br>4 V191441-CI-DG-4321.dgn                             | CH 10860<br>CH 10880<br>CH 10900<br>CH 10920<br>CH 10940                                                                                                                                                             | 3 V191441-CI-DG-5370.dgn<br>3 V191441-CI-DG-5371.dgn<br>3 V191441-CI-DG-5380.dgn<br>3 V191441-CI-DG-5381.dgn     | RETAINING WALL PROFILE - SHEET 2<br>KERB SETOUT TABLES - SHEET 1 |                                                                       |                             | CARDINIA SHIRE COUNCIL         |                                                                                          |
| 4 V191441-CI-DG-4316.dgn<br>4 V191441-CI-DG-4317.dgn<br>4 V191441-CI-DG-4318.dgn<br>4 V191441-CI-DG-4319.dgn<br>4 V191441-CI-DG-4320.dgn<br>4 V191441-CI-DG-4321.dgn                             | CH 10860 CH 10880 CH 10900 CH 10920 CH 10940  © Cardno Limited All Rights Resenthis document is produced by Cardno Limited.                                                                                          | 3 V1914 41-CI-DG-5370.dgn<br>3 V1914 41-CI-DG-5371.dgn<br>3 V1914 41-CI-DG-5380.dgn<br>3 V1914 41-CI-DG-5381.dgn | RETAINING WALL PROFILE - SHEET 2<br>KERB SETOUT TABLES - SHEET 1 | ( ) Cardno                                                            | Designed Project            | at CSC                         |                                                                                          |
| 4 V191441-CI-DG-4316.dgn<br>4 V191441-CI-DG-4317.dgn<br>4 V191441-CI-DG-4318.dgn<br>4 V191441-CI-DG-4319.dgn<br>4 V191441-CI-DG-4320.dgn<br>4 V191441-CI-DG-4322.dgn<br>4 V191441-CI-DG-4322.dgn | CH 10860 CH 10880 CH 10900 CH 10920 CH 10940  © Cardno Limited All Rights Reser This document is produced by Cardno Limite benefit of and use by the client in accounce of the retainer. Cardno Limited does not and | 3 V1914 41-CI-DG-5370.dgn<br>3 V1914 41-CI-DG-5371.dgn<br>3 V1914 41-CI-DG-5380.dgn<br>3 V1914 41-CI-DG-5381.dgn | RETAINING WALL PROFILE - SHEET 2<br>KERB SETOUT TABLES - SHEET 1 | Cardno                                                                | Designed Project C.MENDOZA  |                                |                                                                                          |
| 4 V191441-CI-DG-4316.dgn<br>4 V191441-CI-DG-4317.dgn<br>4 V191441-CI-DG-4318.dgn<br>4 V191441-CI-DG-4319.dgn<br>4 V191441-CI-DG-4320.dgn<br>4 V191441-CI-DG-4321.dgn                             | CH 10860 CH 10980 CH 10900 CH 10920 CH 10940  © Cardno Limited All Rights Resen This document is produced by Cardno Limited benefit of and use by the client in accordance                                           | 3 V1914 41-CI-DG-5370.dgn<br>3 V1914 41-CI-DG-5371.dgn<br>3 V1914 41-CI-DG-5380.dgn<br>3 V1914 41-CI-DG-5381.dgn | RETAINING WALL PROFILE - SHEET 2<br>KERB SETOUT TABLES - SHEET 1 | ABN-47 106 610 913 S01 Swanston Street, Melbourne, VIC Australia 3000 | Designed C.MENDOZA  Checked | CSC<br>PART C - STATION STREET | Status FOR TENDEF NOT TO BE USED FOR CONSTRUCTION Date 23.02.21 Scale NTS Drawlog Number |