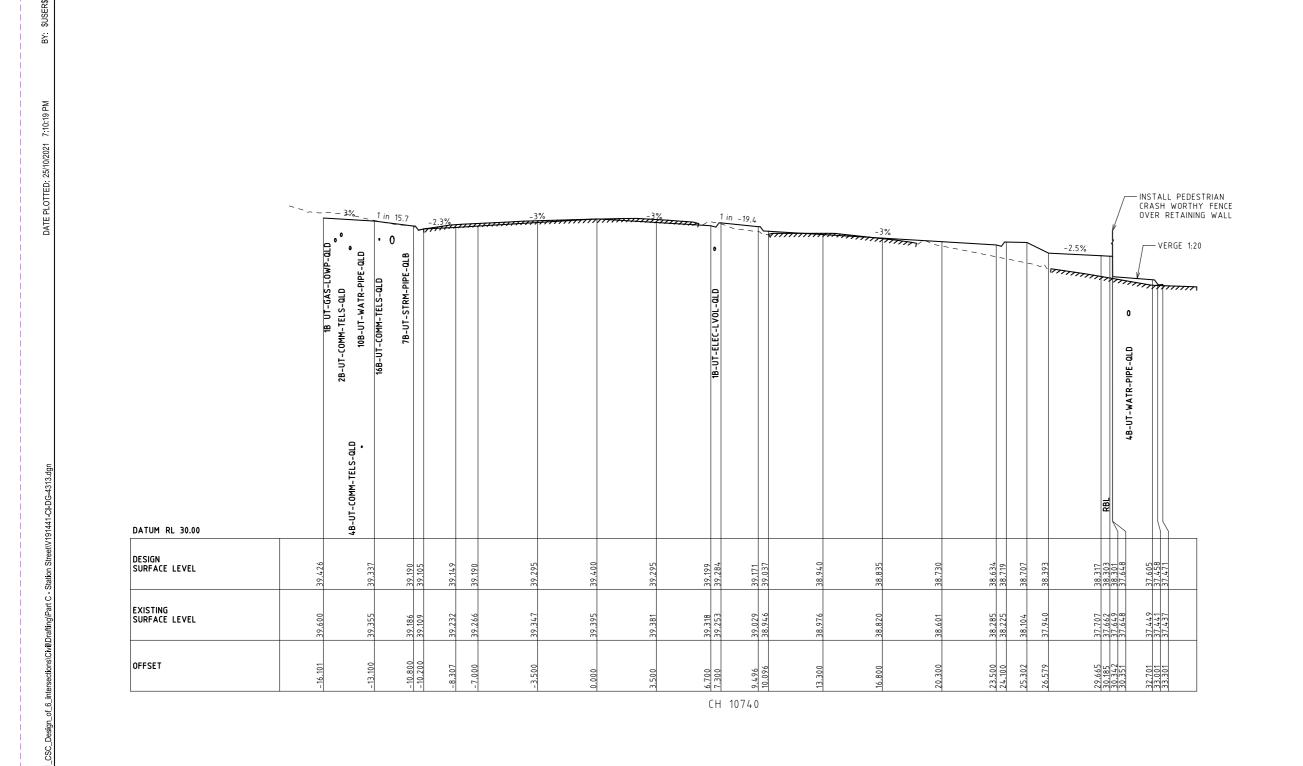

| CIVIL DRAWINGS                                                                                                                                                                                   |                                                                                                                                                                                                                      |                                                                                                                  |                                                                  |                                                                       |                             | TRAFFIC DRAWINGS               |                                                                                          |
|--------------------------------------------------------------------------------------------------------------------------------------------------------------------------------------------------|----------------------------------------------------------------------------------------------------------------------------------------------------------------------------------------------------------------------|------------------------------------------------------------------------------------------------------------------|------------------------------------------------------------------|-----------------------------------------------------------------------|-----------------------------|--------------------------------|------------------------------------------------------------------------------------------|
| REV DRAWING NO.                                                                                                                                                                                  | DESCRIPTION                                                                                                                                                                                                          | REV DRAWING NO.                                                                                                  | DESCRIPTION                                                      | REV DRAWING NO.                                                       | DESCRIPTION                 | REV DRAWING NO.                | DESCRIPTION                                                                              |
| 4 V191441-CI-DG-0300.dgn                                                                                                                                                                         | COVER SHEET                                                                                                                                                                                                          | CROSS SECTIONS                                                                                                   |                                                                  | PAVEMENT PLANS A                                                      | AND PROFILES                | FUNCTIONAL LAYOUT              | PLANS                                                                                    |
| 4 V191441-CI-DG-0301.dgn                                                                                                                                                                         | TABLE OF CONTENTS                                                                                                                                                                                                    | 4 V191441-CI-DG-4323.dgn                                                                                         | CH 10960                                                         | 4 V191441-CI-DG-6301.dgn                                              | PAVEMENT PLAN - SHEET 1     | 8 V191441-TR-DG-2601.dgn       | SHEET 1 OF 5                                                                             |
| 3 V191441-CI-DG-0302.dgn                                                                                                                                                                         | CIVIL LEGEND                                                                                                                                                                                                         | 4 V191441-CI-DG-4324.dqn                                                                                         | CH 10960<br>CH 10962.35                                          | 4 V191441-CI-DG-6302.dgn                                              | PAVEMENT PLAN - SHEET 2     | 8 V191441-TR-DG-2602.dgn       | SHEET 2 OF 5                                                                             |
| 3 V191441-CI-DG-0303.dgn                                                                                                                                                                         | GENERAL NOTES                                                                                                                                                                                                        | 4 V191441-CI-DG-4325.dgn                                                                                         | CH 10902.33<br>CH 10974.1                                        | 4 V191441-CI-DG-6303.dgn                                              | PAVEMENT PLAN - SHEET 3     | 8 V191441-TR-DG-2603.dgn       | SHEET 3 OF 5                                                                             |
| TYPICAL CROSS SECT                                                                                                                                                                               |                                                                                                                                                                                                                      | 4 V191441-CI-DG-4326.dqn                                                                                         | CH 10974.1<br>CH 10980 & CH 11000                                | 4 V191441-CI-DG-6304.dgn                                              | PAVEMENT PLAN - SHEET 4     | 8 V191441-TR-DG-2604.dgn       | SHEET 4 OF 5                                                                             |
| 5 V191441-CI-DG-1301.dgn                                                                                                                                                                         | TYPICAL SECTION - SHEET 1                                                                                                                                                                                            | 4 V191441-CI-DG-4327.dgn                                                                                         |                                                                  | 4 V191441-CI-DG-6305.dgn                                              | PAVEMENT PLAN - SHEET 5     | 8 V191441-TR-DG-2605.dgn       | SHEET 5 OF 5                                                                             |
| 5 V191441-CI-DG-1302.dgn                                                                                                                                                                         | TYPICAL SECTION - SHEET 2                                                                                                                                                                                            | 4 V191441-CI-DG-4328.dgn                                                                                         | CH 11020                                                         | 4 V191441-CI-DG-6306.dgn                                              | PAVEMENT PLAN - SHEET 6     |                                |                                                                                          |
| 5 V191441-CI-DG-1303.dgn                                                                                                                                                                         | TYPICAL SECTION - SHEET 3                                                                                                                                                                                            | 4 V191441-CI-DG-4329.dgn                                                                                         | CH 11023.06                                                      |                                                                       |                             | SIGNAGE AND LINEMA             | ARKING PLANS                                                                             |
| 5 V191441-CI-DG-1304.dgn                                                                                                                                                                         | TYPICAL SECTION - SHEET 4                                                                                                                                                                                            | 4 V191441-CI-DG-4330.dqn                                                                                         | CH 11030.8                                                       | PAVEMENT DETAILS                                                      |                             | 5 V191441-TR-DG-7011.dgn       | SHEET 1 OF 6                                                                             |
|                                                                                                                                                                                                  |                                                                                                                                                                                                                      | 4 V191441-CI-DG-4331.dqn                                                                                         | CH 11032.56                                                      | 4 V191441-CI-DG-6350.dgn                                              | PAVEMENT DETAILS            | 5 V191441-TR-DG-7012.dgn       | SHEET 2 OF 6                                                                             |
| GEOMETRIC PLANS                                                                                                                                                                                  |                                                                                                                                                                                                                      | 4 V191441-CI-DG-4332.dgn                                                                                         | CH 11040                                                         | 4 V191441-CI-DG-6351.dgn                                              | PAVEMENT JOINT DETAILS      | 5 V191441-TR-DG-7013.dgn       | SHEET 3 OF 6                                                                             |
| 4 V191441-CI-DG-1351.dgn                                                                                                                                                                         | GEOMETRIC PLAN - SHEET 1                                                                                                                                                                                             | 4 V191441-CI-DG-4333.dqn                                                                                         | CH 11060 & 11080                                                 | _                                                                     |                             | 5 V191441-TR-DG-7014.dgn       | SHEET 4 OF 6                                                                             |
| 4 V191441-CI-DG-1352.dgn                                                                                                                                                                         | GEOMETRIC PLAN - SHEET 2                                                                                                                                                                                             | 4 V 191441-C1-DG-4535.ugii                                                                                       | CH 50000 & CH 50020<br>CH 50040 & CH 50060                       | DRAINAGE PLANS                                                        |                             | 5 V191441-TR-DG-7015.dgn       | SHEET 5 OF 6                                                                             |
| 4 V191441-CI-DG-1353.dgn                                                                                                                                                                         | GEOMETRIC PLAN - SHEET 3                                                                                                                                                                                             | 4 V191441-CI-DG-4334.dgn                                                                                         | CH 50061.69, 50080<br>& CH 50090.68                              | 4 V191441-CI-DG-7301.dgn                                              | DRAINAGE PLAN - SHEET 1     | 5 V191441-TR-DG-7016.dgn       | SHEET 6 OF 6                                                                             |
|                                                                                                                                                                                                  |                                                                                                                                                                                                                      |                                                                                                                  |                                                                  | 4 V191441-CI-DG-7302.dgn                                              | DRAINAGE PLAN - SHEET 2     |                                |                                                                                          |
|                                                                                                                                                                                                  |                                                                                                                                                                                                                      | 4 V191441-CI-DG-4335.dgn                                                                                         | CH 50100                                                         | 4 V191441-CI-DG-7303.dqn                                              | DRAINAGE PLAN - SHEET 3     | TRAFFIC SIGNAL PLA             | .N                                                                                       |
| ALIGNMENT PLANS                                                                                                                                                                                  |                                                                                                                                                                                                                      | 4 V191441-CI-DG-4336.dgn                                                                                         | CH 50120 & CH 50133.66                                           | 4 V191441-CI-DG-7304.dgn                                              | DRAINAGE PLAN - SHEET 4     | 4 V191441-TR-DG-7201.dgn       | SHEET 1 OF 1                                                                             |
| 5 V191441-CI-DG-2300.dgn                                                                                                                                                                         | ALIGNMENT PLANS - KEY PLAN                                                                                                                                                                                           | 4 V191441-CI-DG-4337.dgn                                                                                         | CH 50138.3                                                       | 4 V191441-CI-DG-7305.dgn                                              | DRAINAGE PLAN - SHEET 5     |                                |                                                                                          |
| 5 V191441-CI-DG-2301.dgn                                                                                                                                                                         | CH 10520 - CH 10708- SHEET 1                                                                                                                                                                                         | 4 V191441-CI-DG-4338.dgn                                                                                         | CH 50140 & CH 50160                                              | 4 V191441-CI-DG-7306.dqn                                              | DRAINAGE PLAN - SHEET 6     | LIGHTING DESIGN PLA            |                                                                                          |
| 5 V191441-CI-DG-2302.dgn                                                                                                                                                                         | CH 10707 - CH 10890 - SHEET 2                                                                                                                                                                                        | 4 V191441-CI-DG-4339.dgn                                                                                         | CH 50180 & CH 50200                                              |                                                                       | 3 5                         | 1 VE15-0337839-003             | PUBLIC LIGHTING PLAN                                                                     |
| 5 V191441-CI-DG-2303.dgn                                                                                                                                                                         | CH 10890 - CH 10996- SHEET 3                                                                                                                                                                                         | 4 V191441-CI-DG-4340.dgn                                                                                         | CH 50220                                                         | DRAINAGE LONGITUDI                                                    | INAL SECTIONS               |                                |                                                                                          |
| 5 V191441-CI-DG-2304.dgn                                                                                                                                                                         | CH 10996 - CH 11123 - SHEET 4                                                                                                                                                                                        | 4 V191441-CI-DG-4341.dgn                                                                                         | CH 50240 & CH 50250.7                                            | 3 V191441-CI-DG-7351.dgn                                              | DRAINAGE PLAN - SHEET 1     |                                |                                                                                          |
| 5 V191441-CI-DG-2305.dgn                                                                                                                                                                         | CH 50000 - CH 50126- SHEET 5                                                                                                                                                                                         | 4 V191441-CI-DG-4342.dgn                                                                                         | CH 50260 & CH 50280<br>CH 50300 & CH 50320                       | 3 V191441-CI-DG-7352.dgn                                              | DRAINAGE PLAN - SHEET 2     |                                |                                                                                          |
| 5 V 1914 41-CI-DG-2306.dgn                                                                                                                                                                       | CH 50242 - CH 50335.479 - SHEET 6                                                                                                                                                                                    | 4 V191441-CI-DG-4343.dgn                                                                                         | CH 50300 & CH 50320                                              | 3 V191441-CI-DG-7353.dgn                                              | DRAINAGE PLAN - SHEET 3     |                                |                                                                                          |
|                                                                                                                                                                                                  |                                                                                                                                                                                                                      |                                                                                                                  |                                                                  | 3 V191441-CI-DG-7354.dgn                                              | DRAINAGE PLAN - SHEET 4     |                                |                                                                                          |
| LONGITUDINAL SECTIO                                                                                                                                                                              | INS                                                                                                                                                                                                                  |                                                                                                                  |                                                                  | 3 V191441-CI-DG-7355.dqn                                              | DRAINAGE PLAN - SHEET 5     |                                |                                                                                          |
| 4 V191441-CI-DG-3301.dgn                                                                                                                                                                         | CH 10520 - CH 10820 - SHEET 1                                                                                                                                                                                        | SETOUT PLANS AND                                                                                                 | DETAILS                                                          | 3 V191441-CI-DG-7356.dqn                                              | DRAINAGE PLAN - SHEET 6     |                                |                                                                                          |
| 4 V191441-CI-DG-3302.dgn                                                                                                                                                                         | CH 10820 - CH 11103.711 - SHEET 2                                                                                                                                                                                    | 3 V191441-CI-DG-5301.dgn                                                                                         | SETOUT PLAN - SHEET 1                                            | 3 V191441-CI-DG-7357.dgn                                              | DRAINAGE PLAN - SHEET 7     |                                |                                                                                          |
| 4 V191441-CI-DG-3303.dgn                                                                                                                                                                         | CH 20520 - CH 20820 - SHEET 3                                                                                                                                                                                        | 3 V191441-CI-DG-5302.dgn                                                                                         | SETOUT PLAN - SHEET 2                                            | 3 V191441-CI-DG-7358.dgn                                              | DRAINAGE PLAN - SHEET 8     |                                |                                                                                          |
| 4 V191441-CI-DG-3304.dgn                                                                                                                                                                         | CH 20820 - CH 21112.313 - SHEET 4                                                                                                                                                                                    | 3 V191441-CI-DG-5303.dgn                                                                                         | SETOUT PLAN - SHEET 3                                            | 3 V191441-CI-DG-7359.dgn                                              | DRAINAGE PLAN - SHEET 9     |                                |                                                                                          |
| 4 V191441-CI-DG-3305.dgn                                                                                                                                                                         | CH 50000 - CH 50300 - SHEET 5                                                                                                                                                                                        | 3 V191441-CI-DG-5304.dgn                                                                                         | SETOUT PLAN - SHEET 4                                            | 3 V191441-CI-DG-7360.dgn                                              | DRAINAGE PLAN - SHEET 10    |                                |                                                                                          |
| 4 V191441-CI-DG-3306.dgn                                                                                                                                                                         | CH 50300 - CH 50355.479 - SHEET 6                                                                                                                                                                                    | 3 V191441-CI-DG-5305.dgn                                                                                         | SETOUT PLAN - SHEET 5                                            | 3 V191441-CI-DG-7361.dqn                                              | DRAINAGE PLAN - SHEET 11    |                                |                                                                                          |
| 4 V191441-CI-DG-3307.dgn                                                                                                                                                                         | CH 60000 - CH 60300 - SHEET 7                                                                                                                                                                                        | 3 V191441-CI-DG-5306.dgn                                                                                         | SETOUT PLAN - SHEET 6                                            | 3 V191441-CI-DG-7361.dgii                                             | PIT SCHEDULE                |                                |                                                                                          |
| 4 V191441-CI-DG-3308.dgn                                                                                                                                                                         | CH 60300 - CH 60335.567 - SHEET 8                                                                                                                                                                                    | 3 V191441-CI-DG-5307.dgn                                                                                         | RETAINING WALL SETOUT<br>PLAN & DETAILS                          | y 171441-C1-00-7302.agii                                              | THE SCHEDOLL                |                                |                                                                                          |
| CDOCC CECTIONS                                                                                                                                                                                   |                                                                                                                                                                                                                      |                                                                                                                  |                                                                  | SERVICE COORDINATION                                                  | ON PLANS                    |                                |                                                                                          |
| CROSS SECTIONS                                                                                                                                                                                   |                                                                                                                                                                                                                      | LIP PROFILE AND K                                                                                                | ERB SETOUT TABLES                                                | 4 V191441-CI-DG-9301.dqn                                              | SERVICE COORDINATION PLAN   | - SHFFT 1                      |                                                                                          |
| 4 V191441-CI-DG-4301.dgn                                                                                                                                                                         | CH 10520                                                                                                                                                                                                             | 3 V191441-CI-DG-5351.dgn                                                                                         | LIP PROFILE - SHEET 1                                            | 4 V191441-CI-DG-9302.dgn                                              | SERVICE COORDINATION PLAN   |                                |                                                                                          |
| 4 V191441-CI-DG-4302.dgn                                                                                                                                                                         | CH 10526.68                                                                                                                                                                                                          | 3 V191441-CI-DG-5352.dgn                                                                                         | LIP PROFILE - SHEET 2                                            | 4 V191441-CI-DG-9303.dgn                                              | SERVICE COORDINATION PLAN   |                                |                                                                                          |
| 4 V191441-CI-DG-4303.dgn                                                                                                                                                                         | CH 10540                                                                                                                                                                                                             | 3 V191441-CI-DG-5353.dgn                                                                                         | LIP PROFILE - SHEET 3                                            | 4 V191441-CI-DG-9304.dgn                                              | SERVICE COORDINATION PLAN   |                                |                                                                                          |
| 4 V191441-CI-DG-4304.dgn                                                                                                                                                                         | CH 10560                                                                                                                                                                                                             | 3 V191441-CI-DG-5354.dgn                                                                                         | LIP PROFILE - SHEET 4                                            | 4 V191441-CI-DG-9305.dgn                                              | SERVICE COORDINATION PLAN   |                                |                                                                                          |
| 4 V191441-CI-DG-4305.dgn                                                                                                                                                                         | CH 10578.98                                                                                                                                                                                                          | 3 V191441-CI-DG-5355.dgn                                                                                         | LIP PROFILE - SHEET 5                                            | 4 V191441-CI-DG-9306.dqn                                              | SERVICE COORDINATION PLAN   |                                |                                                                                          |
| 4 V191441-CI-DG-4306.dgn                                                                                                                                                                         | CH 10580                                                                                                                                                                                                             | 3 V191441-CI-DG-5356.dgn                                                                                         | LIP PROFILE - SHEET 6                                            | 4 V171441-C1-DG-7300.dgii                                             | SERVICE COORDINATION FEAN   | - 31121 0                      |                                                                                          |
| 4 V191441-CI-DG-4307.dgn                                                                                                                                                                         | CH 10600                                                                                                                                                                                                             | 3 V191441-CI-DG-5357.dgn                                                                                         | LIP PROFILE - SHEET 7                                            |                                                                       |                             |                                |                                                                                          |
| 4 V191441-CI-DG-4308.dgn                                                                                                                                                                         | CH 10620                                                                                                                                                                                                             | 3 V191441-CI-DG-5358.dgn                                                                                         | LIP PROFILE - SHEET 8                                            |                                                                       |                             |                                |                                                                                          |
| 4 V191441-CI-DG-4309.dgn                                                                                                                                                                         | CH 10640<br>CH 10660                                                                                                                                                                                                 | 3 V191441-CI-DG-5359.dgn                                                                                         | LIP PROFILE - SHEET 9                                            |                                                                       |                             |                                |                                                                                          |
| 4 V191441-CI-DG-4310.dgn                                                                                                                                                                         | CH 10680                                                                                                                                                                                                             | 3 V191441-CI-DG-5360.dgn                                                                                         | LIP PROFILE - SHEET 10                                           |                                                                       |                             |                                |                                                                                          |
| 4 V191441-CI-DG-4311.dgn                                                                                                                                                                         | CH 10720                                                                                                                                                                                                             | 3 V191441-CI-DG-5361.dgn                                                                                         | LIP PROFILE - SHEET 11                                           |                                                                       |                             |                                |                                                                                          |
| 4 V191441-CI-DG-4312.dgn                                                                                                                                                                         |                                                                                                                                                                                                                      | 3 V191441-CI-DG-5362.dgn                                                                                         | LIP PROFILE - SHEET 12                                           |                                                                       |                             |                                |                                                                                          |
| 4 V191441-CI-DG-4313.dgn                                                                                                                                                                         | CH 10740                                                                                                                                                                                                             | 3 V191441-CI-DG-5363.dqn                                                                                         | LIP PROFILE - SHEET 13                                           |                                                                       |                             |                                |                                                                                          |
| 4 V191441-CI-DG-4314.dgn                                                                                                                                                                         | CH 10780                                                                                                                                                                                                             | 3 V191441-CI-DG-5364.dgn                                                                                         | LIP PROFILE - SHEET 14                                           |                                                                       |                             |                                |                                                                                          |
|                                                                                                                                                                                                  | CH 10800                                                                                                                                                                                                             | 3 V191441-CI-DG-5365.dgn                                                                                         | LIP PROFILE - SHEET 15                                           |                                                                       |                             |                                |                                                                                          |
| 4 V191441-CI-DG-4315.dgn                                                                                                                                                                         | CH 10820                                                                                                                                                                                                             | 3 V191441-CI-DG-5366.dgn                                                                                         | LIP PROFILE - SHEET 16                                           |                                                                       |                             |                                |                                                                                          |
| 4 V191441-CI-DG-4316.dgn                                                                                                                                                                         |                                                                                                                                                                                                                      | 3 V 191441-CI-DG-5366.agn<br>3 V191441-CI-DG-5367.dgn                                                            | LIP PROFILE - SHEET 17                                           |                                                                       |                             |                                |                                                                                          |
| 4 V191441-CI-DG-4316.dgn<br>4 V191441-CI-DG-4317.dgn                                                                                                                                             | CH 10840<br>CH 10860                                                                                                                                                                                                 |                                                                                                                  | LIF FRUITLE - SHEET 1/                                           |                                                                       |                             |                                |                                                                                          |
| 4 V191441-CI-DG-4316.dgn<br>4 V191441-CI-DG-4317.dgn<br>4 V191441-CI-DG-4318.dgn                                                                                                                 | CH 10860                                                                                                                                                                                                             | •                                                                                                                | DETAINING WALL DOOR CHEET 4                                      |                                                                       |                             |                                |                                                                                          |
| 4 V191441-CI-DG-4316.dgn<br>4 V191441-CI-DG-4317.dgn<br>4 V191441-CI-DG-4318.dgn<br>4 V191441-CI-DG-4319.dgn                                                                                     | CH 10860<br>CH 10880                                                                                                                                                                                                 | 3 V191441-CI-DG-5370.dgn                                                                                         | RETAINING WALL PROFILE - SHEET 1                                 |                                                                       |                             |                                |                                                                                          |
| 4 V191441-CI-DG-4316.dgn<br>4 V191441-CI-DG-4317.dgn<br>4 V191441-CI-DG-4318.dgn<br>4 V191441-CI-DG-4319.dgn<br>4 V191441-CI-DG-4320.dgn                                                         | CH 10860<br>CH 10880<br>CH 10900                                                                                                                                                                                     | 3 V191441-CI-DG-5370.dgn<br>3 V191441-CI-DG-5371.dgn                                                             | RETAINING WALL PROFILE - SHEET 2                                 |                                                                       |                             |                                |                                                                                          |
| 4 V191441-CI-DG-4316.dgn<br>4 V191441-CI-DG-4317.dgn<br>4 V191441-CI-DG-4318.dgn<br>4 V191441-CI-DG-4319.dgn<br>4 V191441-CI-DG-4320.dgn<br>4 V191441-CI-DG-4321.dgn                             | CH 10860<br>CH 10880<br>CH 10900<br>CH 10920                                                                                                                                                                         | 3 V191441-CI-DG-5370.dgn<br>3 V191441-CI-DG-5371.dgn<br>3 V191441-CI-DG-5380.dgn                                 | RETAINING WALL PROFILE - SHEET 2<br>KERB SETOUT TABLES - SHEET 1 |                                                                       |                             |                                |                                                                                          |
| 4 V191441-CI-DG-4316.dgn<br>4 V191441-CI-DG-4317.dgn<br>4 V191441-CI-DG-4318.dgn<br>4 V191441-CI-DG-4319.dgn<br>4 V191441-CI-DG-4320.dgn                                                         | CH 10860<br>CH 10880<br>CH 10900                                                                                                                                                                                     | 3 V191441-CI-DG-5370.dgn<br>3 V191441-CI-DG-5371.dgn                                                             | RETAINING WALL PROFILE - SHEET 2                                 |                                                                       |                             |                                |                                                                                          |
| 4 V191441-CI-DG-4316.dgn<br>4 V191441-CI-DG-4317.dgn<br>4 V191441-CI-DG-4318.dgn<br>4 V191441-CI-DG-4319.dgn<br>4 V191441-CI-DG-4320.dgn<br>4 V191441-CI-DG-4321.dgn                             | CH 10860<br>CH 10880<br>CH 10900<br>CH 10920                                                                                                                                                                         | 3 V191441-CI-DG-5370.dgn<br>3 V191441-CI-DG-5371.dgn<br>3 V191441-CI-DG-5380.dgn                                 | RETAINING WALL PROFILE - SHEET 2<br>KERB SETOUT TABLES - SHEET 1 |                                                                       |                             |                                |                                                                                          |
| 4 V191441-CI-DG-4316.dgn<br>4 V191441-CI-DG-4317.dgn<br>4 V191441-CI-DG-4318.dgn<br>4 V191441-CI-DG-4319.dgn<br>4 V191441-CI-DG-4320.dgn<br>4 V191441-CI-DG-4321.dgn                             | CH 10860<br>CH 10880<br>CH 10900<br>CH 10920<br>CH 10940                                                                                                                                                             | 3 V191441-CI-DG-5370.dgn<br>3 V191441-CI-DG-5371.dgn<br>3 V191441-CI-DG-5380.dgn<br>3 V191441-CI-DG-5381.dgn     | RETAINING WALL PROFILE - SHEET 2<br>KERB SETOUT TABLES - SHEET 1 |                                                                       |                             | CARDINIA SHIRE COUNCIL         |                                                                                          |
| 4 V191441-CI-DG-4316.dgn<br>4 V191441-CI-DG-4317.dgn<br>4 V191441-CI-DG-4318.dgn<br>4 V191441-CI-DG-4319.dgn<br>4 V191441-CI-DG-4320.dgn<br>4 V191441-CI-DG-4321.dgn                             | CH 10860 CH 10880 CH 10900 CH 10920 CH 10940  © Cardno Limited All Rights Resenthis document is produced by Cardno Limited.                                                                                          | 3 V1914 41-CI-DG-5370.dgn<br>3 V1914 41-CI-DG-5371.dgn<br>3 V1914 41-CI-DG-5380.dgn<br>3 V1914 41-CI-DG-5381.dgn | RETAINING WALL PROFILE - SHEET 2<br>KERB SETOUT TABLES - SHEET 1 | ( ) Cardno                                                            | Designed Project            | at CSC                         |                                                                                          |
| 4 V191441-CI-DG-4316.dgn<br>4 V191441-CI-DG-4317.dgn<br>4 V191441-CI-DG-4318.dgn<br>4 V191441-CI-DG-4319.dgn<br>4 V191441-CI-DG-4320.dgn<br>4 V191441-CI-DG-4322.dgn<br>4 V191441-CI-DG-4322.dgn | CH 10860 CH 10880 CH 10900 CH 10920 CH 10940  © Cardno Limited All Rights Reser This document is produced by Cardno Limite benefit of and use by the client in accounce of the retainer. Cardno Limited does not and | 3 V1914 41-CI-DG-5370.dgn<br>3 V1914 41-CI-DG-5371.dgn<br>3 V1914 41-CI-DG-5380.dgn<br>3 V1914 41-CI-DG-5381.dgn | RETAINING WALL PROFILE - SHEET 2<br>KERB SETOUT TABLES - SHEET 1 | Cardno                                                                | Designed Project C.MENDOZA  |                                |                                                                                          |
| 4 V191441-CI-DG-4316.dgn<br>4 V191441-CI-DG-4317.dgn<br>4 V191441-CI-DG-4318.dgn<br>4 V191441-CI-DG-4319.dgn<br>4 V191441-CI-DG-4320.dgn<br>4 V191441-CI-DG-4321.dgn                             | CH 10860 CH 10980 CH 10900 CH 10920 CH 10940  © Cardno Limited All Rights Resen This document is produced by Cardno Limited benefit of and use by the client in accordance                                           | 3 V1914 41-CI-DG-5370.dgn<br>3 V1914 41-CI-DG-5371.dgn<br>3 V1914 41-CI-DG-5380.dgn<br>3 V1914 41-CI-DG-5381.dgn | RETAINING WALL PROFILE - SHEET 2<br>KERB SETOUT TABLES - SHEET 1 | ABN-47 106 610 913 S01 Swanston Street, Melbourne, VIC Australia 3000 | Designed C.MENDOZA  Checked | CSC<br>PART C - STATION STREET | Status FOR TENDEF NOT TO BE USED FOR CONSTRUCTION Date 23.02.21 Scale NTS Drawlog Number |