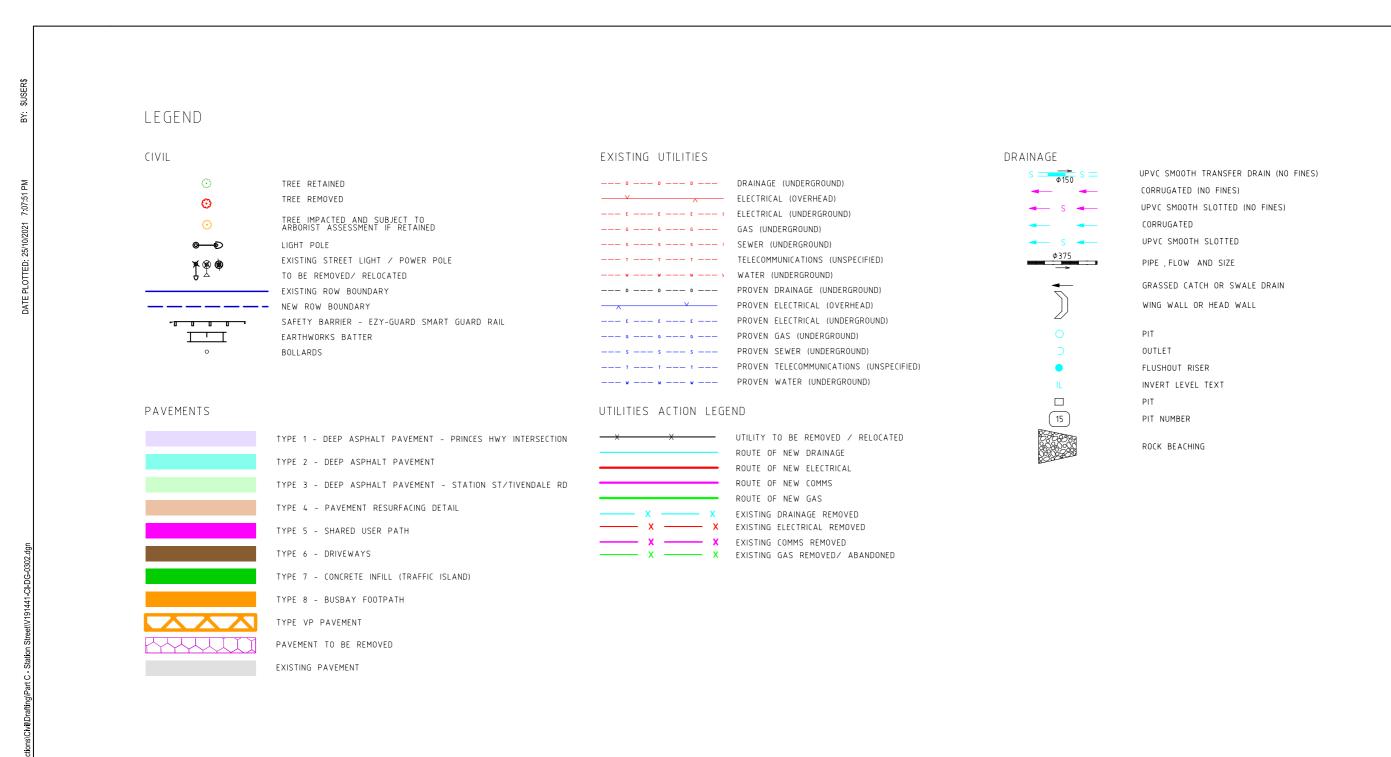

| Drawn<br>K.PELLOSIS     | Clent CARDINIA SHIRE COUNCIL                                     |                   |                              |               |
|-------------------------|------------------------------------------------------------------|-------------------|------------------------------|---------------|
| Designed C.MENDOZA      | PART C - STATION STREET                                          | NOT TO BE USED FO | OR TENDER OR CONSTRUCTION PU | RPOSES        |
| Checked P.CHATTERLEY    | STATION STREET & PRINCES HIGHWAY INTERSECTION TITLE CIVIL LEGEND | Date<br>16.08.21  | NTS                          | Size<br>A3    |
| Authorised P.CHATTERLEY |                                                                  | V191441-CI-DG     |                              | Revision<br>3 |