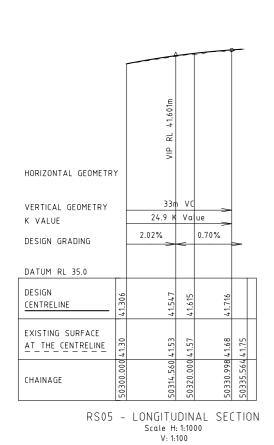

| CIVIL DRAWINGS                                                                                                                                                                                   |                                                                                                                                                                                                                      |                                                                                                                  |                                                                  |                                                                       |                             | TRAFFIC DRAWINGS               |                                                                                          |
|--------------------------------------------------------------------------------------------------------------------------------------------------------------------------------------------------|----------------------------------------------------------------------------------------------------------------------------------------------------------------------------------------------------------------------|------------------------------------------------------------------------------------------------------------------|------------------------------------------------------------------|-----------------------------------------------------------------------|-----------------------------|--------------------------------|------------------------------------------------------------------------------------------|
| REV DRAWING NO.                                                                                                                                                                                  | DESCRIPTION                                                                                                                                                                                                          | REV DRAWING NO.                                                                                                  | DESCRIPTION                                                      | REV DRAWING NO.                                                       | DESCRIPTION                 | REV DRAWING NO.                | DESCRIPTION                                                                              |
| 4 V191441-CI-DG-0300.dgn                                                                                                                                                                         | COVER SHEET                                                                                                                                                                                                          | CROSS SECTIONS                                                                                                   |                                                                  | PAVEMENT PLANS A                                                      | AND PROFILES                | FUNCTIONAL LAYOUT              | PLANS                                                                                    |
| 4 V191441-CI-DG-0301.dgn                                                                                                                                                                         | TABLE OF CONTENTS                                                                                                                                                                                                    | 4 V191441-CI-DG-4323.dgn                                                                                         | CH 10960                                                         | 4 V191441-CI-DG-6301.dgn                                              | PAVEMENT PLAN - SHEET 1     | 8 V191441-TR-DG-2601.dgn       | SHEET 1 OF 5                                                                             |
| 3 V191441-CI-DG-0302.dgn                                                                                                                                                                         | CIVIL LEGEND                                                                                                                                                                                                         | 4 V191441-CI-DG-4324.dqn                                                                                         | CH 10960<br>CH 10962.35                                          | 4 V191441-CI-DG-6302.dgn                                              | PAVEMENT PLAN - SHEET 2     | 8 V191441-TR-DG-2602.dgn       | SHEET 2 OF 5                                                                             |
| 3 V191441-CI-DG-0303.dgn                                                                                                                                                                         | GENERAL NOTES                                                                                                                                                                                                        | 4 V191441-CI-DG-4325.dgn                                                                                         | CH 10902.33<br>CH 10974.1                                        | 4 V191441-CI-DG-6303.dgn                                              | PAVEMENT PLAN - SHEET 3     | 8 V191441-TR-DG-2603.dgn       | SHEET 3 OF 5                                                                             |
| TYPICAL CROSS SECT                                                                                                                                                                               |                                                                                                                                                                                                                      | 4 V191441-CI-DG-4326.dqn                                                                                         | CH 10974.1<br>CH 10980 & CH 11000                                | 4 V191441-CI-DG-6304.dgn                                              | PAVEMENT PLAN - SHEET 4     | 8 V191441-TR-DG-2604.dgn       | SHEET 4 OF 5                                                                             |
| 5 V191441-CI-DG-1301.dgn                                                                                                                                                                         | TYPICAL SECTION - SHEET 1                                                                                                                                                                                            | 4 V191441-CI-DG-4327.dgn                                                                                         |                                                                  | 4 V191441-CI-DG-6305.dgn                                              | PAVEMENT PLAN - SHEET 5     | 8 V191441-TR-DG-2605.dgn       | SHEET 5 OF 5                                                                             |
| 5 V191441-CI-DG-1302.dgn                                                                                                                                                                         | TYPICAL SECTION - SHEET 2                                                                                                                                                                                            | 4 V191441-CI-DG-4328.dgn                                                                                         | CH 11020                                                         | 4 V191441-CI-DG-6306.dgn                                              | PAVEMENT PLAN - SHEET 6     |                                |                                                                                          |
| 5 V191441-CI-DG-1303.dgn                                                                                                                                                                         | TYPICAL SECTION - SHEET 3                                                                                                                                                                                            | 4 V191441-CI-DG-4329.dgn                                                                                         | CH 11023.06                                                      |                                                                       |                             | SIGNAGE AND LINEMA             | ARKING PLANS                                                                             |
| 5 V191441-CI-DG-1304.dgn                                                                                                                                                                         | TYPICAL SECTION - SHEET 4                                                                                                                                                                                            | 4 V191441-CI-DG-4330.dqn                                                                                         | CH 11030.8                                                       | PAVEMENT DETAILS                                                      |                             | 5 V191441-TR-DG-7011.dgn       | SHEET 1 OF 6                                                                             |
|                                                                                                                                                                                                  |                                                                                                                                                                                                                      | 4 V191441-CI-DG-4331.dqn                                                                                         | CH 11032.56                                                      | 4 V191441-CI-DG-6350.dgn                                              | PAVEMENT DETAILS            | 5 V191441-TR-DG-7012.dgn       | SHEET 2 OF 6                                                                             |
| GEOMETRIC PLANS                                                                                                                                                                                  |                                                                                                                                                                                                                      | 4 V191441-CI-DG-4332.dgn                                                                                         | CH 11040                                                         | 4 V191441-CI-DG-6351.dgn                                              | PAVEMENT JOINT DETAILS      | 5 V191441-TR-DG-7013.dgn       | SHEET 3 OF 6                                                                             |
| 4 V191441-CI-DG-1351.dgn                                                                                                                                                                         | GEOMETRIC PLAN - SHEET 1                                                                                                                                                                                             | 4 V191441-CI-DG-4333.dqn                                                                                         | CH 11060 & 11080                                                 | _                                                                     |                             | 5 V191441-TR-DG-7014.dgn       | SHEET 4 OF 6                                                                             |
| 4 V191441-CI-DG-1352.dgn                                                                                                                                                                         | GEOMETRIC PLAN - SHEET 2                                                                                                                                                                                             | 4 V 191441-C1-DG-4535.ugii                                                                                       | CH 50000 & CH 50020<br>CH 50040 & CH 50060                       | DRAINAGE PLANS                                                        |                             | 5 V191441-TR-DG-7015.dgn       | SHEET 5 OF 6                                                                             |
| 4 V191441-CI-DG-1353.dgn                                                                                                                                                                         | GEOMETRIC PLAN - SHEET 3                                                                                                                                                                                             | 4 V191441-CI-DG-4334.dgn                                                                                         | CH 50061.69, 50080<br>& CH 50090.68                              | 4 V191441-CI-DG-7301.dgn                                              | DRAINAGE PLAN - SHEET 1     | 5 V191441-TR-DG-7016.dgn       | SHEET 6 OF 6                                                                             |
|                                                                                                                                                                                                  |                                                                                                                                                                                                                      |                                                                                                                  |                                                                  | 4 V191441-CI-DG-7302.dgn                                              | DRAINAGE PLAN - SHEET 2     |                                |                                                                                          |
|                                                                                                                                                                                                  |                                                                                                                                                                                                                      | 4 V191441-CI-DG-4335.dgn                                                                                         | CH 50100                                                         | 4 V191441-CI-DG-7303.dqn                                              | DRAINAGE PLAN - SHEET 3     | TRAFFIC SIGNAL PLA             | .N                                                                                       |
| ALIGNMENT PLANS                                                                                                                                                                                  |                                                                                                                                                                                                                      | 4 V191441-CI-DG-4336.dgn                                                                                         | CH 50120 & CH 50133.66                                           | 4 V191441-CI-DG-7304.dgn                                              | DRAINAGE PLAN - SHEET 4     | 4 V191441-TR-DG-7201.dgn       | SHEET 1 OF 1                                                                             |
| 5 V191441-CI-DG-2300.dgn                                                                                                                                                                         | ALIGNMENT PLANS - KEY PLAN                                                                                                                                                                                           | 4 V191441-CI-DG-4337.dgn                                                                                         | CH 50138.3                                                       | 4 V191441-CI-DG-7305.dgn                                              | DRAINAGE PLAN - SHEET 5     |                                |                                                                                          |
| 5 V191441-CI-DG-2301.dgn                                                                                                                                                                         | CH 10520 - CH 10708- SHEET 1                                                                                                                                                                                         | 4 V191441-CI-DG-4338.dgn                                                                                         | CH 50140 & CH 50160                                              | 4 V191441-CI-DG-7306.dqn                                              | DRAINAGE PLAN - SHEET 6     | LIGHTING DESIGN PLA            |                                                                                          |
| 5 V191441-CI-DG-2302.dgn                                                                                                                                                                         | CH 10707 - CH 10890 - SHEET 2                                                                                                                                                                                        | 4 V191441-CI-DG-4339.dgn                                                                                         | CH 50180 & CH 50200                                              |                                                                       | 3 5                         | 1 VE15-0337839-003             | PUBLIC LIGHTING PLAN                                                                     |
| 5 V191441-CI-DG-2303.dgn                                                                                                                                                                         | CH 10890 - CH 10996- SHEET 3                                                                                                                                                                                         | 4 V191441-CI-DG-4340.dgn                                                                                         | CH 50220                                                         | DRAINAGE LONGITUDI                                                    | INAL SECTIONS               |                                |                                                                                          |
| 5 V191441-CI-DG-2304.dgn                                                                                                                                                                         | CH 10996 - CH 11123 - SHEET 4                                                                                                                                                                                        | 4 V191441-CI-DG-4341.dgn                                                                                         | CH 50240 & CH 50250.7                                            | 3 V191441-CI-DG-7351.dgn                                              | DRAINAGE PLAN - SHEET 1     |                                |                                                                                          |
| 5 V191441-CI-DG-2305.dgn                                                                                                                                                                         | CH 50000 - CH 50126- SHEET 5                                                                                                                                                                                         | 4 V191441-CI-DG-4342.dgn                                                                                         | CH 50260 & CH 50280<br>CH 50300 & CH 50320                       | 3 V191441-CI-DG-7352.dgn                                              | DRAINAGE PLAN - SHEET 2     |                                |                                                                                          |
| 5 V 1914 41-CI-DG-2306.dgn                                                                                                                                                                       | CH 50242 - CH 50335.479 - SHEET 6                                                                                                                                                                                    | 4 V191441-CI-DG-4343.dgn                                                                                         | CH 50300 & CH 50320                                              | 3 V191441-CI-DG-7353.dgn                                              | DRAINAGE PLAN - SHEET 3     |                                |                                                                                          |
|                                                                                                                                                                                                  |                                                                                                                                                                                                                      |                                                                                                                  |                                                                  | 3 V191441-CI-DG-7354.dgn                                              | DRAINAGE PLAN - SHEET 4     |                                |                                                                                          |
| LONGITUDINAL SECTIO                                                                                                                                                                              | INS                                                                                                                                                                                                                  |                                                                                                                  |                                                                  | 3 V191441-CI-DG-7355.dqn                                              | DRAINAGE PLAN - SHEET 5     |                                |                                                                                          |
| 4 V191441-CI-DG-3301.dgn                                                                                                                                                                         | CH 10520 - CH 10820 - SHEET 1                                                                                                                                                                                        | SETOUT PLANS AND                                                                                                 | DETAILS                                                          | 3 V191441-CI-DG-7356.dqn                                              | DRAINAGE PLAN - SHEET 6     |                                |                                                                                          |
| 4 V191441-CI-DG-3302.dgn                                                                                                                                                                         | CH 10820 - CH 11103.711 - SHEET 2                                                                                                                                                                                    | 3 V191441-CI-DG-5301.dgn                                                                                         | SETOUT PLAN - SHEET 1                                            | 3 V191441-CI-DG-7357.dgn                                              | DRAINAGE PLAN - SHEET 7     |                                |                                                                                          |
| 4 V191441-CI-DG-3303.dgn                                                                                                                                                                         | CH 20520 - CH 20820 - SHEET 3                                                                                                                                                                                        | 3 V191441-CI-DG-5302.dgn                                                                                         | SETOUT PLAN - SHEET 2                                            | 3 V191441-CI-DG-7358.dgn                                              | DRAINAGE PLAN - SHEET 8     |                                |                                                                                          |
| 4 V191441-CI-DG-3304.dgn                                                                                                                                                                         | CH 20820 - CH 21112.313 - SHEET 4                                                                                                                                                                                    | 3 V191441-CI-DG-5303.dgn                                                                                         | SETOUT PLAN - SHEET 3                                            | 3 V191441-CI-DG-7359.dgn                                              | DRAINAGE PLAN - SHEET 9     |                                |                                                                                          |
| 4 V191441-CI-DG-3305.dgn                                                                                                                                                                         | CH 50000 - CH 50300 - SHEET 5                                                                                                                                                                                        | 3 V191441-CI-DG-5304.dgn                                                                                         | SETOUT PLAN - SHEET 4                                            | 3 V191441-CI-DG-7360.dgn                                              | DRAINAGE PLAN - SHEET 10    |                                |                                                                                          |
| 4 V191441-CI-DG-3306.dgn                                                                                                                                                                         | CH 50300 - CH 50355.479 - SHEET 6                                                                                                                                                                                    | 3 V191441-CI-DG-5305.dgn                                                                                         | SETOUT PLAN - SHEET 5                                            | 3 V191441-CI-DG-7361.dqn                                              | DRAINAGE PLAN - SHEET 11    |                                |                                                                                          |
| 4 V191441-CI-DG-3307.dgn                                                                                                                                                                         | CH 60000 - CH 60300 - SHEET 7                                                                                                                                                                                        | 3 V191441-CI-DG-5306.dgn                                                                                         | SETOUT PLAN - SHEET 6                                            | 3 V191441-CI-DG-7361.dgii                                             | PIT SCHEDULE                |                                |                                                                                          |
| 4 V191441-CI-DG-3308.dgn                                                                                                                                                                         | CH 60300 - CH 60335.567 - SHEET 8                                                                                                                                                                                    | 3 V191441-CI-DG-5307.dgn                                                                                         | RETAINING WALL SETOUT<br>PLAN & DETAILS                          | y 171441-C1-00-7302.agii                                              | THE SCHEDOLL                |                                |                                                                                          |
| CDOCC CECTIONS                                                                                                                                                                                   |                                                                                                                                                                                                                      |                                                                                                                  |                                                                  | SERVICE COORDINATION                                                  | ON PLANS                    |                                |                                                                                          |
| CROSS SECTIONS                                                                                                                                                                                   |                                                                                                                                                                                                                      | LIP PROFILE AND K                                                                                                | ERB SETOUT TABLES                                                | 4 V191441-CI-DG-9301.dqn                                              | SERVICE COORDINATION PLAN   | - SHFFT 1                      |                                                                                          |
| 4 V191441-CI-DG-4301.dgn                                                                                                                                                                         | CH 10520                                                                                                                                                                                                             | 3 V191441-CI-DG-5351.dgn                                                                                         | LIP PROFILE - SHEET 1                                            | 4 V191441-CI-DG-9302.dgn                                              | SERVICE COORDINATION PLAN   |                                |                                                                                          |
| 4 V191441-CI-DG-4302.dgn                                                                                                                                                                         | CH 10526.68                                                                                                                                                                                                          | 3 V191441-CI-DG-5352.dgn                                                                                         | LIP PROFILE - SHEET 2                                            | 4 V191441-CI-DG-9303.dgn                                              | SERVICE COORDINATION PLAN   |                                |                                                                                          |
| 4 V191441-CI-DG-4303.dgn                                                                                                                                                                         | CH 10540                                                                                                                                                                                                             | 3 V191441-CI-DG-5353.dgn                                                                                         | LIP PROFILE - SHEET 3                                            | 4 V191441-CI-DG-9304.dgn                                              | SERVICE COORDINATION PLAN   |                                |                                                                                          |
| 4 V191441-CI-DG-4304.dgn                                                                                                                                                                         | CH 10560                                                                                                                                                                                                             | 3 V191441-CI-DG-5354.dgn                                                                                         | LIP PROFILE - SHEET 4                                            | 4 V191441-CI-DG-9305.dgn                                              | SERVICE COORDINATION PLAN   |                                |                                                                                          |
| 4 V191441-CI-DG-4305.dgn                                                                                                                                                                         | CH 10578.98                                                                                                                                                                                                          | 3 V191441-CI-DG-5355.dgn                                                                                         | LIP PROFILE - SHEET 5                                            | 4 V191441-CI-DG-9306.dqn                                              | SERVICE COORDINATION PLAN   |                                |                                                                                          |
| 4 V191441-CI-DG-4306.dgn                                                                                                                                                                         | CH 10580                                                                                                                                                                                                             | 3 V191441-CI-DG-5356.dgn                                                                                         | LIP PROFILE - SHEET 6                                            | 4 V171441-C1-DG-7300.dgii                                             | SERVICE COORDINATION FEAN   | - 31121 0                      |                                                                                          |
| 4 V191441-CI-DG-4307.dgn                                                                                                                                                                         | CH 10600                                                                                                                                                                                                             | 3 V191441-CI-DG-5357.dgn                                                                                         | LIP PROFILE - SHEET 7                                            |                                                                       |                             |                                |                                                                                          |
| 4 V191441-CI-DG-4308.dgn                                                                                                                                                                         | CH 10620                                                                                                                                                                                                             | 3 V191441-CI-DG-5358.dgn                                                                                         | LIP PROFILE - SHEET 8                                            |                                                                       |                             |                                |                                                                                          |
| 4 V191441-CI-DG-4309.dgn                                                                                                                                                                         | CH 10640<br>CH 10660                                                                                                                                                                                                 | 3 V191441-CI-DG-5359.dgn                                                                                         | LIP PROFILE - SHEET 9                                            |                                                                       |                             |                                |                                                                                          |
| 4 V191441-CI-DG-4310.dgn                                                                                                                                                                         | CH 10680                                                                                                                                                                                                             | 3 V191441-CI-DG-5360.dgn                                                                                         | LIP PROFILE - SHEET 10                                           |                                                                       |                             |                                |                                                                                          |
| 4 V191441-CI-DG-4311.dgn                                                                                                                                                                         | CH 10720                                                                                                                                                                                                             | 3 V191441-CI-DG-5361.dgn                                                                                         | LIP PROFILE - SHEET 11                                           |                                                                       |                             |                                |                                                                                          |
| 4 V191441-CI-DG-4312.dgn                                                                                                                                                                         |                                                                                                                                                                                                                      | 3 V191441-CI-DG-5362.dgn                                                                                         | LIP PROFILE - SHEET 12                                           |                                                                       |                             |                                |                                                                                          |
| 4 V191441-CI-DG-4313.dgn                                                                                                                                                                         | CH 10740                                                                                                                                                                                                             | 3 V191441-CI-DG-5363.dqn                                                                                         | LIP PROFILE - SHEET 13                                           |                                                                       |                             |                                |                                                                                          |
| 4 V191441-CI-DG-4314.dgn                                                                                                                                                                         | CH 10780                                                                                                                                                                                                             | 3 V191441-CI-DG-5364.dgn                                                                                         | LIP PROFILE - SHEET 14                                           |                                                                       |                             |                                |                                                                                          |
|                                                                                                                                                                                                  | CH 10800                                                                                                                                                                                                             | 3 V191441-CI-DG-5365.dgn                                                                                         | LIP PROFILE - SHEET 15                                           |                                                                       |                             |                                |                                                                                          |
| 4 V191441-CI-DG-4315.dgn                                                                                                                                                                         | CH 10820                                                                                                                                                                                                             | 3 V191441-CI-DG-5366.dgn                                                                                         | LIP PROFILE - SHEET 16                                           |                                                                       |                             |                                |                                                                                          |
| 4 V191441-CI-DG-4316.dgn                                                                                                                                                                         |                                                                                                                                                                                                                      | 3 V 191441-CI-DG-5366.agn<br>3 V191441-CI-DG-5367.dgn                                                            | LIP PROFILE - SHEET 17                                           |                                                                       |                             |                                |                                                                                          |
| 4 V191441-CI-DG-4316.dgn<br>4 V191441-CI-DG-4317.dgn                                                                                                                                             | CH 10840<br>CH 10860                                                                                                                                                                                                 |                                                                                                                  | LIF FRUITLE - SHEET 1/                                           |                                                                       |                             |                                |                                                                                          |
| 4 V191441-CI-DG-4316.dgn<br>4 V191441-CI-DG-4317.dgn<br>4 V191441-CI-DG-4318.dgn                                                                                                                 | CH 10860                                                                                                                                                                                                             | •                                                                                                                | DETAINING WALL DOOR CHEET 4                                      |                                                                       |                             |                                |                                                                                          |
| 4 V191441-CI-DG-4316.dgn<br>4 V191441-CI-DG-4317.dgn<br>4 V191441-CI-DG-4318.dgn<br>4 V191441-CI-DG-4319.dgn                                                                                     | CH 10860<br>CH 10880                                                                                                                                                                                                 | 3 V191441-CI-DG-5370.dgn                                                                                         | RETAINING WALL PROFILE - SHEET 1                                 |                                                                       |                             |                                |                                                                                          |
| 4 V191441-CI-DG-4316.dgn<br>4 V191441-CI-DG-4317.dgn<br>4 V191441-CI-DG-4318.dgn<br>4 V191441-CI-DG-4319.dgn<br>4 V191441-CI-DG-4320.dgn                                                         | CH 10860<br>CH 10880<br>CH 10900                                                                                                                                                                                     | 3 V191441-CI-DG-5370.dgn<br>3 V191441-CI-DG-5371.dgn                                                             | RETAINING WALL PROFILE - SHEET 2                                 |                                                                       |                             |                                |                                                                                          |
| 4 V191441-CI-DG-4316.dgn<br>4 V191441-CI-DG-4317.dgn<br>4 V191441-CI-DG-4318.dgn<br>4 V191441-CI-DG-4319.dgn<br>4 V191441-CI-DG-4320.dgn<br>4 V191441-CI-DG-4321.dgn                             | CH 10860<br>CH 10880<br>CH 10900<br>CH 10920                                                                                                                                                                         | 3 V191441-CI-DG-5370.dgn<br>3 V191441-CI-DG-5371.dgn<br>3 V191441-CI-DG-5380.dgn                                 | RETAINING WALL PROFILE - SHEET 2<br>KERB SETOUT TABLES - SHEET 1 |                                                                       |                             |                                |                                                                                          |
| 4 V191441-CI-DG-4316.dgn<br>4 V191441-CI-DG-4317.dgn<br>4 V191441-CI-DG-4318.dgn<br>4 V191441-CI-DG-4319.dgn<br>4 V191441-CI-DG-4320.dgn                                                         | CH 10860<br>CH 10880<br>CH 10900                                                                                                                                                                                     | 3 V191441-CI-DG-5370.dgn<br>3 V191441-CI-DG-5371.dgn                                                             | RETAINING WALL PROFILE - SHEET 2                                 |                                                                       |                             |                                |                                                                                          |
| 4 V191441-CI-DG-4316.dgn<br>4 V191441-CI-DG-4317.dgn<br>4 V191441-CI-DG-4318.dgn<br>4 V191441-CI-DG-4319.dgn<br>4 V191441-CI-DG-4320.dgn<br>4 V191441-CI-DG-4321.dgn                             | CH 10860<br>CH 10880<br>CH 10900<br>CH 10920                                                                                                                                                                         | 3 V191441-CI-DG-5370.dgn<br>3 V191441-CI-DG-5371.dgn<br>3 V191441-CI-DG-5380.dgn                                 | RETAINING WALL PROFILE - SHEET 2<br>KERB SETOUT TABLES - SHEET 1 |                                                                       |                             |                                |                                                                                          |
| 4 V191441-CI-DG-4316.dgn<br>4 V191441-CI-DG-4317.dgn<br>4 V191441-CI-DG-4318.dgn<br>4 V191441-CI-DG-4319.dgn<br>4 V191441-CI-DG-4320.dgn<br>4 V191441-CI-DG-4321.dgn                             | CH 10860<br>CH 10880<br>CH 10900<br>CH 10920<br>CH 10940                                                                                                                                                             | 3 V191441-CI-DG-5370.dgn<br>3 V191441-CI-DG-5371.dgn<br>3 V191441-CI-DG-5380.dgn<br>3 V191441-CI-DG-5381.dgn     | RETAINING WALL PROFILE - SHEET 2<br>KERB SETOUT TABLES - SHEET 1 |                                                                       |                             | CARDINIA SHIRE COUNCIL         |                                                                                          |
| 4 V191441-CI-DG-4316.dgn<br>4 V191441-CI-DG-4317.dgn<br>4 V191441-CI-DG-4318.dgn<br>4 V191441-CI-DG-4319.dgn<br>4 V191441-CI-DG-4320.dgn<br>4 V191441-CI-DG-4321.dgn                             | CH 10860 CH 10880 CH 10900 CH 10920 CH 10940  © Cardno Limited All Rights Resenthis document is produced by Cardno Limited.                                                                                          | 3 V1914 41-CI-DG-5370.dgn<br>3 V1914 41-CI-DG-5371.dgn<br>3 V1914 41-CI-DG-5380.dgn<br>3 V1914 41-CI-DG-5381.dgn | RETAINING WALL PROFILE - SHEET 2<br>KERB SETOUT TABLES - SHEET 1 | ( ) Cardno                                                            | Designed Project            | at CSC                         |                                                                                          |
| 4 V191441-CI-DG-4316.dgn<br>4 V191441-CI-DG-4317.dgn<br>4 V191441-CI-DG-4318.dgn<br>4 V191441-CI-DG-4319.dgn<br>4 V191441-CI-DG-4320.dgn<br>4 V191441-CI-DG-4322.dgn<br>4 V191441-CI-DG-4322.dgn | CH 10860 CH 10880 CH 10900 CH 10920 CH 10940  © Cardno Limited All Rights Reser This document is produced by Cardno Limite benefit of and use by the client in accounce of the retainer. Cardno Limited does not and | 3 V1914 41-CI-DG-5370.dgn<br>3 V1914 41-CI-DG-5371.dgn<br>3 V1914 41-CI-DG-5380.dgn<br>3 V1914 41-CI-DG-5381.dgn | RETAINING WALL PROFILE - SHEET 2<br>KERB SETOUT TABLES - SHEET 1 | Cardno                                                                | Designed Project C.MENDOZA  |                                |                                                                                          |
| 4 V191441-CI-DG-4316.dgn<br>4 V191441-CI-DG-4317.dgn<br>4 V191441-CI-DG-4318.dgn<br>4 V191441-CI-DG-4319.dgn<br>4 V191441-CI-DG-4320.dgn<br>4 V191441-CI-DG-4321.dgn                             | CH 10860 CH 10980 CH 10900 CH 10920 CH 10940  © Cardno Limited All Rights Resen This document is produced by Cardno Limited benefit of and use by the client in accordance                                           | 3 V1914 41-CI-DG-5370.dgn<br>3 V1914 41-CI-DG-5371.dgn<br>3 V1914 41-CI-DG-5380.dgn<br>3 V1914 41-CI-DG-5381.dgn | RETAINING WALL PROFILE - SHEET 2<br>KERB SETOUT TABLES - SHEET 1 | ABN-47 106 610 913 S01 Swanston Street, Melbourne, VIC Australia 3000 | Designed C.MENDOZA  Checked | CSC<br>PART C - STATION STREET | Status FOR TENDEF NOT TO BE USED FOR CONSTRUCTION Date 23.02.21 Scale NTS Drawlog Number |