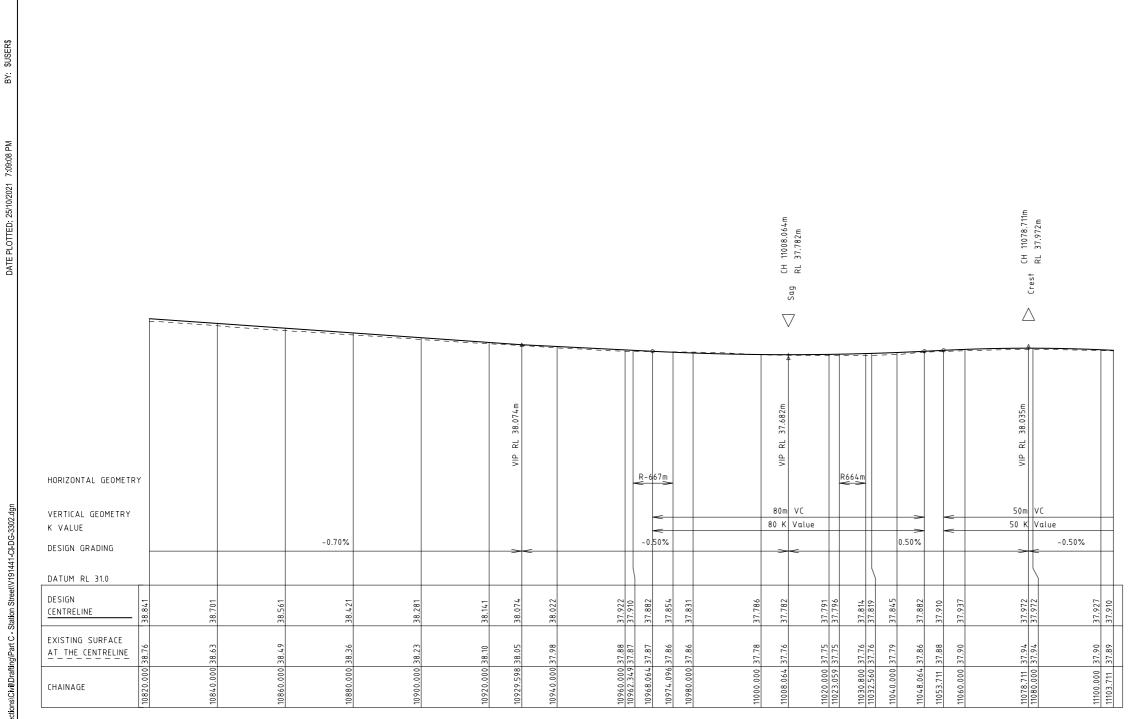

| CIVIL DRAWINGS                                                                                                                                                                                   |                                                                                                                                                                                                                      |                                                                                                                  |                                                                  |                                                                       |                             | TRAFFIC DRAWINGS               |                                                                                          |
|--------------------------------------------------------------------------------------------------------------------------------------------------------------------------------------------------|----------------------------------------------------------------------------------------------------------------------------------------------------------------------------------------------------------------------|------------------------------------------------------------------------------------------------------------------|------------------------------------------------------------------|-----------------------------------------------------------------------|-----------------------------|--------------------------------|------------------------------------------------------------------------------------------|
| REV DRAWING NO.                                                                                                                                                                                  | DESCRIPTION                                                                                                                                                                                                          | REV DRAWING NO.                                                                                                  | DESCRIPTION                                                      | REV DRAWING NO.                                                       | DESCRIPTION                 | REV DRAWING NO.                | DESCRIPTION                                                                              |
| 4 V191441-CI-DG-0300.dgn                                                                                                                                                                         | COVER SHEET                                                                                                                                                                                                          | CROSS SECTIONS                                                                                                   |                                                                  | PAVEMENT PLANS A                                                      | AND PROFILES                | FUNCTIONAL LAYOUT              | PLANS                                                                                    |
| 4 V191441-CI-DG-0301.dgn                                                                                                                                                                         | TABLE OF CONTENTS                                                                                                                                                                                                    | 4 V191441-CI-DG-4323.dgn                                                                                         | CH 10960                                                         | 4 V191441-CI-DG-6301.dgn                                              | PAVEMENT PLAN - SHEET 1     | 8 V191441-TR-DG-2601.dgn       | SHEET 1 OF 5                                                                             |
| 3 V191441-CI-DG-0302.dgn                                                                                                                                                                         | CIVIL LEGEND                                                                                                                                                                                                         | 4 V191441-CI-DG-4324.dqn                                                                                         | CH 10960<br>CH 10962.35                                          | 4 V191441-CI-DG-6302.dgn                                              | PAVEMENT PLAN - SHEET 2     | 8 V191441-TR-DG-2602.dgn       | SHEET 2 OF 5                                                                             |
| 3 V191441-CI-DG-0303.dgn                                                                                                                                                                         | GENERAL NOTES                                                                                                                                                                                                        | 4 V191441-CI-DG-4325.dgn                                                                                         | CH 10902.33<br>CH 10974.1                                        | 4 V191441-CI-DG-6303.dgn                                              | PAVEMENT PLAN - SHEET 3     | 8 V191441-TR-DG-2603.dgn       | SHEET 3 OF 5                                                                             |
| TYPICAL CROSS SECT                                                                                                                                                                               |                                                                                                                                                                                                                      | 4 V191441-CI-DG-4326.dqn                                                                                         | CH 10974.1<br>CH 10980 & CH 11000                                | 4 V191441-CI-DG-6304.dgn                                              | PAVEMENT PLAN - SHEET 4     | 8 V191441-TR-DG-2604.dgn       | SHEET 4 OF 5                                                                             |
| 5 V191441-CI-DG-1301.dgn                                                                                                                                                                         | TYPICAL SECTION - SHEET 1                                                                                                                                                                                            | 4 V191441-CI-DG-4327.dgn                                                                                         |                                                                  | 4 V191441-CI-DG-6305.dgn                                              | PAVEMENT PLAN - SHEET 5     | 8 V191441-TR-DG-2605.dgn       | SHEET 5 OF 5                                                                             |
| 5 V191441-CI-DG-1302.dgn                                                                                                                                                                         | TYPICAL SECTION - SHEET 2                                                                                                                                                                                            | 4 V191441-CI-DG-4328.dgn                                                                                         | CH 11020                                                         | 4 V191441-CI-DG-6306.dgn                                              | PAVEMENT PLAN - SHEET 6     |                                |                                                                                          |
| 5 V191441-CI-DG-1303.dgn                                                                                                                                                                         | TYPICAL SECTION - SHEET 3                                                                                                                                                                                            | 4 V191441-CI-DG-4329.dgn                                                                                         | CH 11023.06                                                      |                                                                       |                             | SIGNAGE AND LINEMA             | ARKING PLANS                                                                             |
| 5 V191441-CI-DG-1304.dgn                                                                                                                                                                         | TYPICAL SECTION - SHEET 4                                                                                                                                                                                            | 4 V191441-CI-DG-4330.dqn                                                                                         | CH 11030.8                                                       | PAVEMENT DETAILS                                                      |                             | 5 V191441-TR-DG-7011.dgn       | SHEET 1 OF 6                                                                             |
|                                                                                                                                                                                                  |                                                                                                                                                                                                                      | 4 V191441-CI-DG-4331.dqn                                                                                         | CH 11032.56                                                      | 4 V191441-CI-DG-6350.dgn                                              | PAVEMENT DETAILS            | 5 V191441-TR-DG-7012.dgn       | SHEET 2 OF 6                                                                             |
| GEOMETRIC PLANS                                                                                                                                                                                  |                                                                                                                                                                                                                      | 4 V191441-CI-DG-4332.dgn                                                                                         | CH 11040                                                         | 4 V191441-CI-DG-6351.dgn                                              | PAVEMENT JOINT DETAILS      | 5 V191441-TR-DG-7013.dgn       | SHEET 3 OF 6                                                                             |
| 4 V191441-CI-DG-1351.dgn                                                                                                                                                                         | GEOMETRIC PLAN - SHEET 1                                                                                                                                                                                             | 4 V191441-CI-DG-4333.dqn                                                                                         | CH 11060 & 11080                                                 | _                                                                     |                             | 5 V191441-TR-DG-7014.dgn       | SHEET 4 OF 6                                                                             |
| 4 V191441-CI-DG-1352.dgn                                                                                                                                                                         | GEOMETRIC PLAN - SHEET 2                                                                                                                                                                                             | 4 V 191441-C1-DG-4535.ugii                                                                                       | CH 50000 & CH 50020<br>CH 50040 & CH 50060                       | DRAINAGE PLANS                                                        |                             | 5 V191441-TR-DG-7015.dgn       | SHEET 5 OF 6                                                                             |
| 4 V191441-CI-DG-1353.dgn                                                                                                                                                                         | GEOMETRIC PLAN - SHEET 3                                                                                                                                                                                             | 4 V191441-CI-DG-4334.dgn                                                                                         | CH 50061.69, 50080<br>& CH 50090.68                              | 4 V191441-CI-DG-7301.dgn                                              | DRAINAGE PLAN - SHEET 1     | 5 V191441-TR-DG-7016.dgn       | SHEET 6 OF 6                                                                             |
|                                                                                                                                                                                                  |                                                                                                                                                                                                                      |                                                                                                                  |                                                                  | 4 V191441-CI-DG-7302.dgn                                              | DRAINAGE PLAN - SHEET 2     |                                |                                                                                          |
|                                                                                                                                                                                                  |                                                                                                                                                                                                                      | 4 V191441-CI-DG-4335.dgn                                                                                         | CH 50100                                                         | 4 V191441-CI-DG-7303.dqn                                              | DRAINAGE PLAN - SHEET 3     | TRAFFIC SIGNAL PLA             | .N                                                                                       |
| ALIGNMENT PLANS                                                                                                                                                                                  |                                                                                                                                                                                                                      | 4 V191441-CI-DG-4336.dgn                                                                                         | CH 50120 & CH 50133.66                                           | 4 V191441-CI-DG-7304.dgn                                              | DRAINAGE PLAN - SHEET 4     | 4 V191441-TR-DG-7201.dgn       | SHEET 1 OF 1                                                                             |
| 5 V191441-CI-DG-2300.dgn                                                                                                                                                                         | ALIGNMENT PLANS - KEY PLAN                                                                                                                                                                                           | 4 V191441-CI-DG-4337.dgn                                                                                         | CH 50138.3                                                       | 4 V191441-CI-DG-7305.dgn                                              | DRAINAGE PLAN - SHEET 5     |                                |                                                                                          |
| 5 V191441-CI-DG-2301.dgn                                                                                                                                                                         | CH 10520 - CH 10708- SHEET 1                                                                                                                                                                                         | 4 V191441-CI-DG-4338.dgn                                                                                         | CH 50140 & CH 50160                                              | 4 V191441-CI-DG-7306.dqn                                              | DRAINAGE PLAN - SHEET 6     | LIGHTING DESIGN PLA            |                                                                                          |
| 5 V191441-CI-DG-2302.dgn                                                                                                                                                                         | CH 10707 - CH 10890 - SHEET 2                                                                                                                                                                                        | 4 V191441-CI-DG-4339.dgn                                                                                         | CH 50180 & CH 50200                                              |                                                                       | 3 5                         | 1 VE15-0337839-003             | PUBLIC LIGHTING PLAN                                                                     |
| 5 V191441-CI-DG-2303.dgn                                                                                                                                                                         | CH 10890 - CH 10996- SHEET 3                                                                                                                                                                                         | 4 V191441-CI-DG-4340.dgn                                                                                         | CH 50220                                                         | DRAINAGE LONGITUDI                                                    | INAL SECTIONS               |                                |                                                                                          |
| 5 V191441-CI-DG-2304.dgn                                                                                                                                                                         | CH 10996 - CH 11123 - SHEET 4                                                                                                                                                                                        | 4 V191441-CI-DG-4341.dgn                                                                                         | CH 50240 & CH 50250.7                                            | 3 V191441-CI-DG-7351.dgn                                              | DRAINAGE PLAN - SHEET 1     |                                |                                                                                          |
| 5 V191441-CI-DG-2305.dgn                                                                                                                                                                         | CH 50000 - CH 50126- SHEET 5                                                                                                                                                                                         | 4 V191441-CI-DG-4342.dgn                                                                                         | CH 50260 & CH 50280<br>CH 50300 & CH 50320                       | 3 V191441-CI-DG-7352.dgn                                              | DRAINAGE PLAN - SHEET 2     |                                |                                                                                          |
| 5 V 1914 41-CI-DG-2306.dgn                                                                                                                                                                       | CH 50242 - CH 50335.479 - SHEET 6                                                                                                                                                                                    | 4 V191441-CI-DG-4343.dgn                                                                                         | CH 50300 & CH 50320                                              | 3 V191441-CI-DG-7353.dgn                                              | DRAINAGE PLAN - SHEET 3     |                                |                                                                                          |
|                                                                                                                                                                                                  |                                                                                                                                                                                                                      |                                                                                                                  |                                                                  | 3 V191441-CI-DG-7354.dgn                                              | DRAINAGE PLAN - SHEET 4     |                                |                                                                                          |
| LONGITUDINAL SECTIO                                                                                                                                                                              | INS                                                                                                                                                                                                                  |                                                                                                                  |                                                                  | 3 V191441-CI-DG-7355.dqn                                              | DRAINAGE PLAN - SHEET 5     |                                |                                                                                          |
| 4 V191441-CI-DG-3301.dgn                                                                                                                                                                         | CH 10520 - CH 10820 - SHEET 1                                                                                                                                                                                        | SETOUT PLANS AND                                                                                                 | DETAILS                                                          | 3 V191441-CI-DG-7356.dqn                                              | DRAINAGE PLAN - SHEET 6     |                                |                                                                                          |
| 4 V191441-CI-DG-3302.dgn                                                                                                                                                                         | CH 10820 - CH 11103.711 - SHEET 2                                                                                                                                                                                    | 3 V191441-CI-DG-5301.dgn                                                                                         | SETOUT PLAN - SHEET 1                                            | 3 V191441-CI-DG-7357.dgn                                              | DRAINAGE PLAN - SHEET 7     |                                |                                                                                          |
| 4 V191441-CI-DG-3303.dgn                                                                                                                                                                         | CH 20520 - CH 20820 - SHEET 3                                                                                                                                                                                        | 3 V191441-CI-DG-5302.dgn                                                                                         | SETOUT PLAN - SHEET 2                                            | 3 V191441-CI-DG-7358.dgn                                              | DRAINAGE PLAN - SHEET 8     |                                |                                                                                          |
| 4 V191441-CI-DG-3304.dgn                                                                                                                                                                         | CH 20820 - CH 21112.313 - SHEET 4                                                                                                                                                                                    | 3 V191441-CI-DG-5303.dgn                                                                                         | SETOUT PLAN - SHEET 3                                            | 3 V191441-CI-DG-7359.dgn                                              | DRAINAGE PLAN - SHEET 9     |                                |                                                                                          |
| 4 V191441-CI-DG-3305.dgn                                                                                                                                                                         | CH 50000 - CH 50300 - SHEET 5                                                                                                                                                                                        | 3 V191441-CI-DG-5304.dgn                                                                                         | SETOUT PLAN - SHEET 4                                            | 3 V191441-CI-DG-7360.dgn                                              | DRAINAGE PLAN - SHEET 10    |                                |                                                                                          |
| 4 V191441-CI-DG-3306.dgn                                                                                                                                                                         | CH 50300 - CH 50355.479 - SHEET 6                                                                                                                                                                                    | 3 V191441-CI-DG-5305.dgn                                                                                         | SETOUT PLAN - SHEET 5                                            | 3 V191441-CI-DG-7361.dqn                                              | DRAINAGE PLAN - SHEET 11    |                                |                                                                                          |
| 4 V191441-CI-DG-3307.dgn                                                                                                                                                                         | CH 60000 - CH 60300 - SHEET 7                                                                                                                                                                                        | 3 V191441-CI-DG-5306.dgn                                                                                         | SETOUT PLAN - SHEET 6                                            | 3 V191441-CI-DG-7361.dgii                                             | PIT SCHEDULE                |                                |                                                                                          |
| 4 V191441-CI-DG-3308.dgn                                                                                                                                                                         | CH 60300 - CH 60335.567 - SHEET 8                                                                                                                                                                                    | 3 V191441-CI-DG-5307.dgn                                                                                         | RETAINING WALL SETOUT<br>PLAN & DETAILS                          | y 171441-C1-00-7302.agii                                              | THE SCHEDOLL                |                                |                                                                                          |
| CDOCC CECTIONS                                                                                                                                                                                   |                                                                                                                                                                                                                      |                                                                                                                  |                                                                  | SERVICE COORDINATION                                                  | ON PLANS                    |                                |                                                                                          |
| CROSS SECTIONS                                                                                                                                                                                   |                                                                                                                                                                                                                      | LIP PROFILE AND K                                                                                                | ERB SETOUT TABLES                                                | 4 V191441-CI-DG-9301.dqn                                              | SERVICE COORDINATION PLAN   | - SHFFT 1                      |                                                                                          |
| 4 V191441-CI-DG-4301.dgn                                                                                                                                                                         | CH 10520                                                                                                                                                                                                             | 3 V191441-CI-DG-5351.dgn                                                                                         | LIP PROFILE - SHEET 1                                            | 4 V191441-CI-DG-9302.dgn                                              | SERVICE COORDINATION PLAN   |                                |                                                                                          |
| 4 V191441-CI-DG-4302.dgn                                                                                                                                                                         | CH 10526.68                                                                                                                                                                                                          | 3 V191441-CI-DG-5352.dgn                                                                                         | LIP PROFILE - SHEET 2                                            | 4 V191441-CI-DG-9303.dgn                                              | SERVICE COORDINATION PLAN   |                                |                                                                                          |
| 4 V191441-CI-DG-4303.dgn                                                                                                                                                                         | CH 10540                                                                                                                                                                                                             | 3 V191441-CI-DG-5353.dgn                                                                                         | LIP PROFILE - SHEET 3                                            | 4 V191441-CI-DG-9304.dgn                                              | SERVICE COORDINATION PLAN   |                                |                                                                                          |
| 4 V191441-CI-DG-4304.dgn                                                                                                                                                                         | CH 10560                                                                                                                                                                                                             | 3 V191441-CI-DG-5354.dgn                                                                                         | LIP PROFILE - SHEET 4                                            | 4 V191441-CI-DG-9305.dgn                                              | SERVICE COORDINATION PLAN   |                                |                                                                                          |
| 4 V191441-CI-DG-4305.dgn                                                                                                                                                                         | CH 10578.98                                                                                                                                                                                                          | 3 V191441-CI-DG-5355.dgn                                                                                         | LIP PROFILE - SHEET 5                                            | 4 V191441-CI-DG-9306.dqn                                              | SERVICE COORDINATION PLAN   |                                |                                                                                          |
| 4 V191441-CI-DG-4306.dgn                                                                                                                                                                         | CH 10580                                                                                                                                                                                                             | 3 V191441-CI-DG-5356.dgn                                                                                         | LIP PROFILE - SHEET 6                                            | 4 V171441-C1-DG-7300.dgii                                             | SERVICE COORDINATION FEAN   | - 31121 0                      |                                                                                          |
| 4 V191441-CI-DG-4307.dgn                                                                                                                                                                         | CH 10600                                                                                                                                                                                                             | 3 V191441-CI-DG-5357.dgn                                                                                         | LIP PROFILE - SHEET 7                                            |                                                                       |                             |                                |                                                                                          |
| 4 V191441-CI-DG-4308.dgn                                                                                                                                                                         | CH 10620                                                                                                                                                                                                             | 3 V191441-CI-DG-5358.dgn                                                                                         | LIP PROFILE - SHEET 8                                            |                                                                       |                             |                                |                                                                                          |
| 4 V191441-CI-DG-4309.dgn                                                                                                                                                                         | CH 10640<br>CH 10660                                                                                                                                                                                                 | 3 V191441-CI-DG-5359.dgn                                                                                         | LIP PROFILE - SHEET 9                                            |                                                                       |                             |                                |                                                                                          |
| 4 V191441-CI-DG-4310.dgn                                                                                                                                                                         | CH 10680                                                                                                                                                                                                             | 3 V191441-CI-DG-5360.dgn                                                                                         | LIP PROFILE - SHEET 10                                           |                                                                       |                             |                                |                                                                                          |
| 4 V191441-CI-DG-4311.dgn                                                                                                                                                                         | CH 10720                                                                                                                                                                                                             | 3 V191441-CI-DG-5361.dgn                                                                                         | LIP PROFILE - SHEET 11                                           |                                                                       |                             |                                |                                                                                          |
| 4 V191441-CI-DG-4312.dgn                                                                                                                                                                         |                                                                                                                                                                                                                      | 3 V191441-CI-DG-5362.dgn                                                                                         | LIP PROFILE - SHEET 12                                           |                                                                       |                             |                                |                                                                                          |
| 4 V191441-CI-DG-4313.dgn                                                                                                                                                                         | CH 10740                                                                                                                                                                                                             | 3 V191441-CI-DG-5363.dqn                                                                                         | LIP PROFILE - SHEET 13                                           |                                                                       |                             |                                |                                                                                          |
| 4 V191441-CI-DG-4314.dgn                                                                                                                                                                         | CH 10780                                                                                                                                                                                                             | 3 V191441-CI-DG-5364.dgn                                                                                         | LIP PROFILE - SHEET 14                                           |                                                                       |                             |                                |                                                                                          |
|                                                                                                                                                                                                  | CH 10800                                                                                                                                                                                                             | 3 V191441-CI-DG-5365.dgn                                                                                         | LIP PROFILE - SHEET 15                                           |                                                                       |                             |                                |                                                                                          |
| 4 V191441-CI-DG-4315.dgn                                                                                                                                                                         | CH 10820                                                                                                                                                                                                             | 3 V191441-CI-DG-5366.dgn                                                                                         | LIP PROFILE - SHEET 16                                           |                                                                       |                             |                                |                                                                                          |
| 4 V191441-CI-DG-4316.dgn                                                                                                                                                                         |                                                                                                                                                                                                                      | 3 V 191441-CI-DG-5366.agn<br>3 V191441-CI-DG-5367.dgn                                                            | LIP PROFILE - SHEET 17                                           |                                                                       |                             |                                |                                                                                          |
| 4 V191441-CI-DG-4316.dgn<br>4 V191441-CI-DG-4317.dgn                                                                                                                                             | CH 10840<br>CH 10860                                                                                                                                                                                                 |                                                                                                                  | LIF FRUITLE - SHEET 1/                                           |                                                                       |                             |                                |                                                                                          |
| 4 V191441-CI-DG-4316.dgn<br>4 V191441-CI-DG-4317.dgn<br>4 V191441-CI-DG-4318.dgn                                                                                                                 | CH 10860                                                                                                                                                                                                             | •                                                                                                                | DETAINING WALL DOOR CHEET 4                                      |                                                                       |                             |                                |                                                                                          |
| 4 V191441-CI-DG-4316.dgn<br>4 V191441-CI-DG-4317.dgn<br>4 V191441-CI-DG-4318.dgn<br>4 V191441-CI-DG-4319.dgn                                                                                     | CH 10860<br>CH 10880                                                                                                                                                                                                 | 3 V191441-CI-DG-5370.dgn                                                                                         | RETAINING WALL PROFILE - SHEET 1                                 |                                                                       |                             |                                |                                                                                          |
| 4 V191441-CI-DG-4316.dgn<br>4 V191441-CI-DG-4317.dgn<br>4 V191441-CI-DG-4318.dgn<br>4 V191441-CI-DG-4319.dgn<br>4 V191441-CI-DG-4320.dgn                                                         | CH 10860<br>CH 10880<br>CH 10900                                                                                                                                                                                     | 3 V191441-CI-DG-5370.dgn<br>3 V191441-CI-DG-5371.dgn                                                             | RETAINING WALL PROFILE - SHEET 2                                 |                                                                       |                             |                                |                                                                                          |
| 4 V191441-CI-DG-4316.dgn<br>4 V191441-CI-DG-4317.dgn<br>4 V191441-CI-DG-4318.dgn<br>4 V191441-CI-DG-4319.dgn<br>4 V191441-CI-DG-4320.dgn<br>4 V191441-CI-DG-4321.dgn                             | CH 10860<br>CH 10880<br>CH 10900<br>CH 10920                                                                                                                                                                         | 3 V191441-CI-DG-5370.dgn<br>3 V191441-CI-DG-5371.dgn<br>3 V191441-CI-DG-5380.dgn                                 | RETAINING WALL PROFILE - SHEET 2<br>KERB SETOUT TABLES - SHEET 1 |                                                                       |                             |                                |                                                                                          |
| 4 V191441-CI-DG-4316.dgn<br>4 V191441-CI-DG-4317.dgn<br>4 V191441-CI-DG-4318.dgn<br>4 V191441-CI-DG-4319.dgn<br>4 V191441-CI-DG-4320.dgn                                                         | CH 10860<br>CH 10880<br>CH 10900                                                                                                                                                                                     | 3 V191441-CI-DG-5370.dgn<br>3 V191441-CI-DG-5371.dgn                                                             | RETAINING WALL PROFILE - SHEET 2                                 |                                                                       |                             |                                |                                                                                          |
| 4 V191441-CI-DG-4316.dgn<br>4 V191441-CI-DG-4317.dgn<br>4 V191441-CI-DG-4318.dgn<br>4 V191441-CI-DG-4319.dgn<br>4 V191441-CI-DG-4320.dgn<br>4 V191441-CI-DG-4321.dgn                             | CH 10860<br>CH 10880<br>CH 10900<br>CH 10920                                                                                                                                                                         | 3 V191441-CI-DG-5370.dgn<br>3 V191441-CI-DG-5371.dgn<br>3 V191441-CI-DG-5380.dgn                                 | RETAINING WALL PROFILE - SHEET 2<br>KERB SETOUT TABLES - SHEET 1 |                                                                       |                             |                                |                                                                                          |
| 4 V191441-CI-DG-4316.dgn<br>4 V191441-CI-DG-4317.dgn<br>4 V191441-CI-DG-4318.dgn<br>4 V191441-CI-DG-4319.dgn<br>4 V191441-CI-DG-4320.dgn<br>4 V191441-CI-DG-4321.dgn                             | CH 10860<br>CH 10880<br>CH 10900<br>CH 10920<br>CH 10940                                                                                                                                                             | 3 V191441-CI-DG-5370.dgn<br>3 V191441-CI-DG-5371.dgn<br>3 V191441-CI-DG-5380.dgn<br>3 V191441-CI-DG-5381.dgn     | RETAINING WALL PROFILE - SHEET 2<br>KERB SETOUT TABLES - SHEET 1 |                                                                       |                             | CARDINIA SHIRE COUNCIL         |                                                                                          |
| 4 V191441-CI-DG-4316.dgn<br>4 V191441-CI-DG-4317.dgn<br>4 V191441-CI-DG-4318.dgn<br>4 V191441-CI-DG-4319.dgn<br>4 V191441-CI-DG-4320.dgn<br>4 V191441-CI-DG-4321.dgn                             | CH 10860 CH 10880 CH 10900 CH 10920 CH 10940  © Cardno Limited All Rights Resenthis document is produced by Cardno Limited.                                                                                          | 3 V1914 41-CI-DG-5370.dgn<br>3 V1914 41-CI-DG-5371.dgn<br>3 V1914 41-CI-DG-5380.dgn<br>3 V1914 41-CI-DG-5381.dgn | RETAINING WALL PROFILE - SHEET 2<br>KERB SETOUT TABLES - SHEET 1 | ( ) Cardno                                                            | Designed Project            | at CSC                         |                                                                                          |
| 4 V191441-CI-DG-4316.dgn<br>4 V191441-CI-DG-4317.dgn<br>4 V191441-CI-DG-4318.dgn<br>4 V191441-CI-DG-4319.dgn<br>4 V191441-CI-DG-4320.dgn<br>4 V191441-CI-DG-4322.dgn<br>4 V191441-CI-DG-4322.dgn | CH 10860 CH 10880 CH 10900 CH 10920 CH 10940  © Cardno Limited All Rights Reser This document is produced by Cardno Limite benefit of and use by the client in accounce of the retainer. Cardno Limited does not and | 3 V1914 41-CI-DG-5370.dgn<br>3 V1914 41-CI-DG-5371.dgn<br>3 V1914 41-CI-DG-5380.dgn<br>3 V1914 41-CI-DG-5381.dgn | RETAINING WALL PROFILE - SHEET 2<br>KERB SETOUT TABLES - SHEET 1 | Cardno                                                                | Designed Project C.MENDOZA  |                                |                                                                                          |
| 4 V191441-CI-DG-4316.dgn<br>4 V191441-CI-DG-4317.dgn<br>4 V191441-CI-DG-4318.dgn<br>4 V191441-CI-DG-4319.dgn<br>4 V191441-CI-DG-4320.dgn<br>4 V191441-CI-DG-4321.dgn                             | CH 10860 CH 10980 CH 10900 CH 10920 CH 10940  © Cardno Limited All Rights Resen This document is produced by Cardno Limited benefit of and use by the client in accordance                                           | 3 V1914 41-CI-DG-5370.dgn<br>3 V1914 41-CI-DG-5371.dgn<br>3 V1914 41-CI-DG-5380.dgn<br>3 V1914 41-CI-DG-5381.dgn | RETAINING WALL PROFILE - SHEET 2<br>KERB SETOUT TABLES - SHEET 1 | ABN-47 106 610 913 S01 Swanston Street, Melbourne, VIC Australia 3000 | Designed C.MENDOZA  Checked | CSC<br>PART C - STATION STREET | Status FOR TENDEF NOT TO BE USED FOR CONSTRUCTION Date 23.02.21 Scale NTS Drawlog Number |