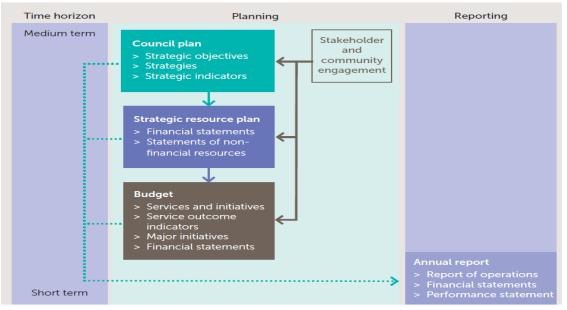

# I. Link to the Council Plan

This section describes how the Annual Budget links to the achievement of the Council plan within an overall planning framework. This framework guides the Council in identifying community needs and aspirations over the long term (Vision), medium term (Council Plan) and short term (Annual Budget) and then holding itself accountable (Audited Statements).

### **I.I.I Strategic planning and accountability framework**

Council's strategic planning framework is designed to deliver key outcomes for the community in a financially sustainable manner. The Council Plan is prepared with reference to Council's vision.

Council determines the key outcomes it would like to achieve which form the basis of the four year Council Plan.

The Strategic Resource Plan, included in the Council Plan, summarises the financial and non-financial impacts of the objectives and strategies and determines the sustainability of these objectives and strategies. The Annual Budget is then framed within the Strategic Resource Plan, taking into account the services and initiatives included in the Annual Budget which contribute to achieving the strategic objectives specified in the Council Plan. The diagram below depicts the planning and accountability framework that applies to local government in Victoria.

Source: Department of Environment, Land, Water and Planning

The timing of each component of the planning framework is critical to the successful achievement of the planned outcomes. The Council Plan, including the Strategic Resource Plan, is required to be completed by 30 June following a general election and is reviewed each year in advance of the commencement of the Annual Budget process. Due to the impact of COVID-19, this date has been extended to 31 August for this year only.