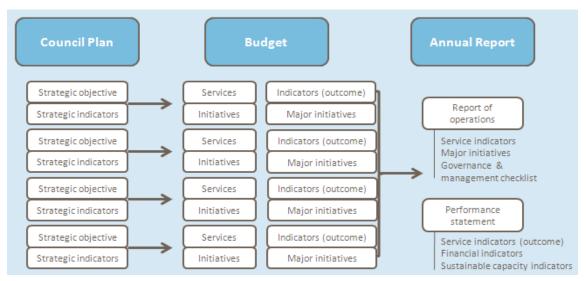

# I. Link to the Council Plan

This section describes how the Annual Budget links to the achievement of the Council plan within an overall planning framework. This framework guides the Council in identifying community needs and aspirations over the long term (Vision), medium term (Council Plan) and short term (Annual Budget) and then holding itself accountable (Audited Statements).

### **I.I.I Strategic planning and accountability framework**

Council's strategic planning framework is designed to deliver key outcomes for the community in a financially sustainable manner. The Council Plan is prepared with reference to Council's vision.

Council determines the key outcomes it would like to achieve which form the basis of the four year Council Plan.

The Strategic Resource Plan, included in the Council Plan, summarises the financial and non-financial impacts of the objectives and strategies and determines the sustainability of these objectives and strategies. The Annual Budget is then framed within the Strategic Resource Plan, taking into account the services and initiatives included in the Annual Budget which contribute to achieving the strategic objectives specified in the Council Plan. The diagram below depicts the planning and accountability framework that applies to local government in Victoria.

Source: Department of Environment, Land, Water and Planning

The timing of each component of the planning framework is critical to the successful achievement of the planned outcomes. The Council Plan, including the Strategic Resource Plan, is required to be completed by 30 June following a general election and is reviewed each year in advance of the commencement of the Annual Budget process. Due to the impact of COVID-19, this date has been extended to 31 August for this year only.