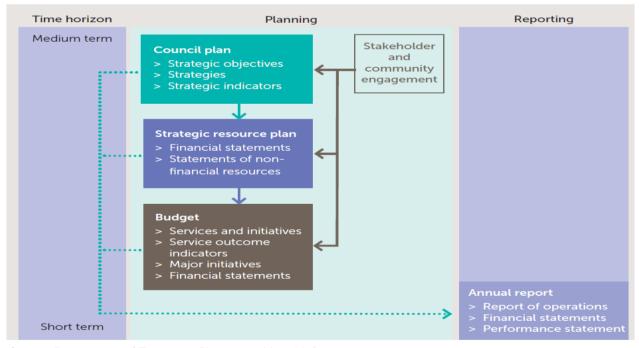

#### I. Link to the Council Plan

This section describes how the Annual Budget links to the achievement of the Council plan within an overall planning framework. This framework guides the Council in identifying community needs and aspirations over the long term (Vision), medium term (Council Plan) and short term (Annual Budget) and then holding itself accountable (Audited Statements).

#### I.I.I Strategic planning and accountability framework

Council's strategic planning framework is designed to deliver key outcomes for the community in a financially sustainable manner. The Council Plan is prepared with reference to Council's vision.

Council determines the key outcomes it would like to achieve which form the basis of the four year Council Plan.

The Strategic Resource Plan, included in the Council Plan, summarises the financial and non-financial impacts of the objectives and strategies and determines the sustainability of these objectives and strategies. The Annual Budget is then framed within the Strategic Resource Plan, taking into account the services and initiatives included in the Annual Budget which contribute to achieving the strategic objectives specified in the Council Plan. The diagram below depicts the planning and accountability framework that applies to local government in Victoria.

Source: Department of Transport, Planning and Local Infrastructure

The timing of each component of the planning framework is critical to the successful achievement of the planned outcomes. The Council Plan, including the Strategic Resource Plan, is required to be completed by 30 June following a general election and is reviewed each year in advance of the commencement of the Annual Budget process.