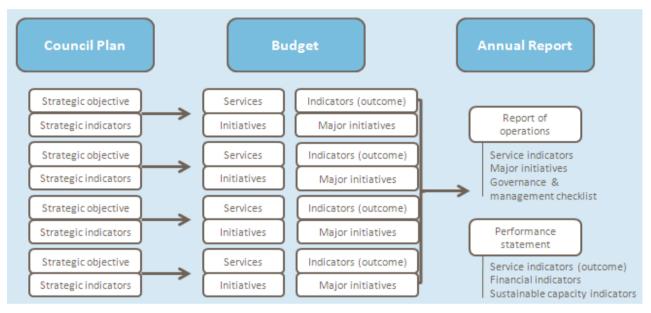

#### 2. Services and service performance indicators

This section provides a description of the services and initiatives to be funded in the Budget for the 2020-21 year and how these will contribute to achieving the strategic objectives outlined in the Council Plan. It also describes several initiatives and service performance outcome indicators for key areas of Council's operations. Council is required by legislation to identify major initiatives, initiatives and service performance outcome indicators in the Budget and report against them in their Annual Report to support transparency and accountability. The relationship between these accountability requirements in the Council Plan, the Budget and the Annual Report is shown below.

Source: Department of Environment, Land, Water and Planning

Unless otherwise stated, amounts in the budget have been entered in whole dollars and cents then rounded to the nearest thousand dollars. Total figures in the financial statements and accompanying notes and schedules reflect the true budgeted amount and may differ slightly when rounded figures are manually added due to rounding.