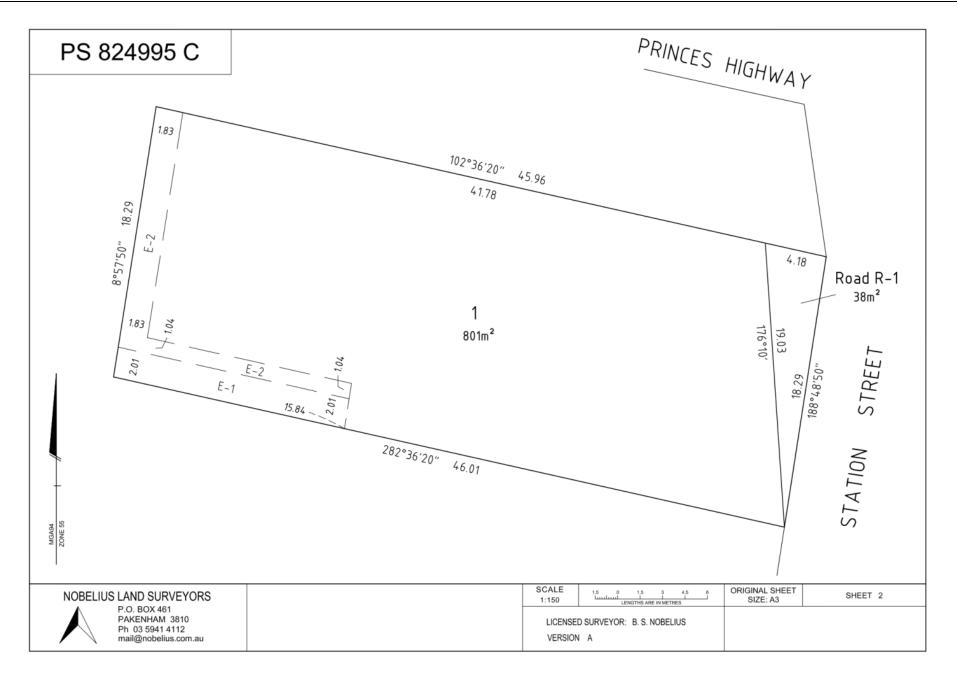

## BACKGROUND

Officers have been attempting, over a period of 12 months, to contact the land owner ('Owner') to negotiate the purchase of part of the property shown as R1 on the attached plan of subdivision ('Property') which is required for road widening and intersection upgrade in accordance with the Officer Precinct Structure Plan ('PSP') and Officer Development Contributions Plan ('DCP') at the intersection of Princes Highway, Station Street and Tivendale Road.

The State Government has committed funds to Council to upgrade eight Princes Highway intersections. Officers are responsible for ensuring the land required for such upgrades is in Council ownership. The Property is the only outstanding land parcel required for the Princes Highway, Station Street and Tivendale Road intersection, as agreement has been reached with all other property owners.

#### FINANCIAL AND RESOURCE IMPLICATIONS

The 2019/2020 DCP valuation of the Property is \$900 per square metre, making a total of \$34,200 for 38 square metres required for road. This will be the rate to commence negotiations and compensation will be determined in accordance with the Land Acquisition and Compensation Act 1986