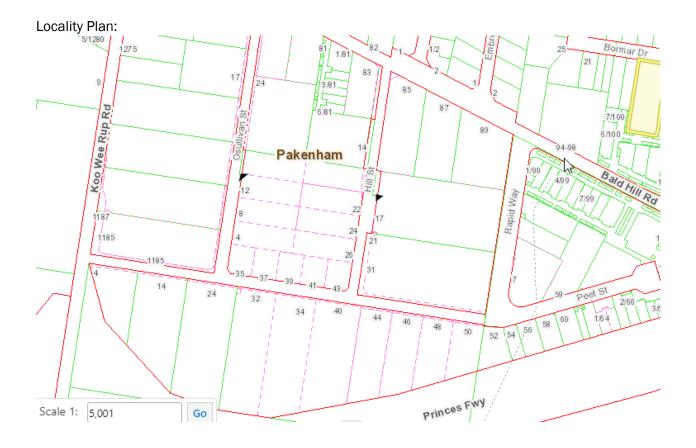

# 5 <u>PROPOSED DISCONTINUANCE OF ROADS ENCROACHING</u> <u>PROPERTIES AT PEET STREET, PAKENHAM AND 17 HILL STREET,</u> <u>PAKENHAM</u>

FILE REFERENCE INT1955590

RESPONSIBLE GENERAL MANAGER Tom McQualter

## **EXECUTIVE SUMMARY**

This report recommends that Council, acting under clause 3 of schedule 10 of the Local Government Act 1989 (the Act) and also in accordance with sections 207A and 223 of the Act, commence the statutory procedures to discontinue the portions of road abutting O'Sullivan Street and 17 Hill Street Pakenham, shown hatched on the attached locality plan (Road).