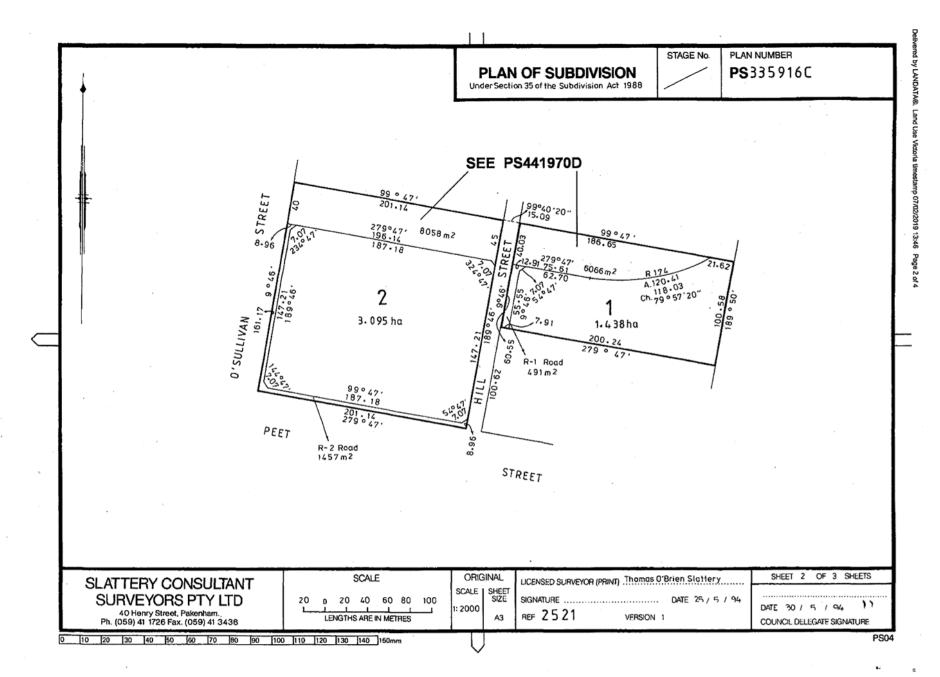

In May 1994 Council negotiated with the landowner to acquire two reserves ('Municipal Reserves 1 and 2') which ran east west between O'Sullivan Street and Hill Street and further east from Hill Street, as shown in attachment 2. This plan also shows the road widenings noted as R1 and R2 ('roads') with allowance for a splay ('splays') on each road where the road connects with the Municipal Reserves 1 and 2. This plan was registered in July 1994. The Permit expired in 1997 and the Estate was not constructed.

Council removed the reserve status of Municipal Reserves 1 and 2 and sold the land to the individual. The roads remained in Council's ownership.

At the time of the removal of reserve status, Council should also have removed the road status of the splays and transferred these to the individual. As Council did not remove the road status of the splays, the alignment of the roads is unusual with a small encroachment into two privately owned properties, one of which remains in the ownership of the landowner, being the Peet Street property.