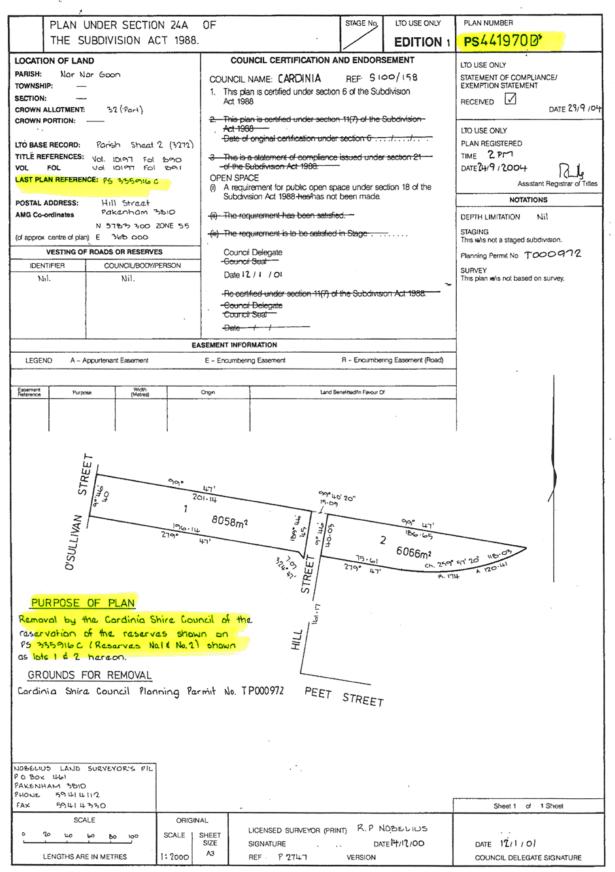

A subsequent plan was lodged in September 2004 to remove the reserve status of Municipal Reserves 1 and 2, as shown in attachment 3. The purpose of the removal of the reserve status was to sell the land back to the original land owner. The land had been acquired for the purpose of a bypass arterial road but the location for the arterial road was changed and therefore the land was no longer required by Council for this purpose.

Council removed the reserve status of Municipal Reserves 1 and 2 and sold the land to the individual. The roads remained in Council's ownership.

At the time of the removal of reserve status, Council should also have removed the road status of the splays and transferred these to the individual. As Council did not remove the road status of the splays, the alignment of the roads is unusual with a small encroachment into two privately owned properties, one of which remains in the ownership of the landowner, being the Peet Street property.