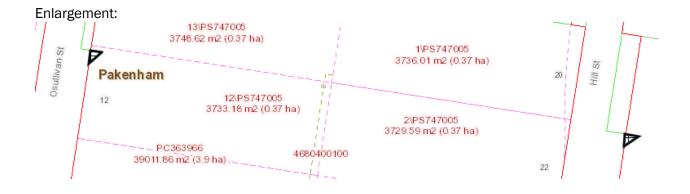

As the Peet Street Industrial Estate is currently being constructed, in accordance with the Special Charge Scheme, it would be an appropriate time to rectify the unusual alignment of the roads. The landowner has requested that this be done as it is impacting on the future development and sale of the (proposed) subdivided property, in particular proposed Lot 12 which carries the encroachment, as shown in attachment 4. It would be in Council's best interest to remove the splays as they are not required for the construction of the roads. Removing Council's responsibility and risk of the surplus splays would be beneficial long term.