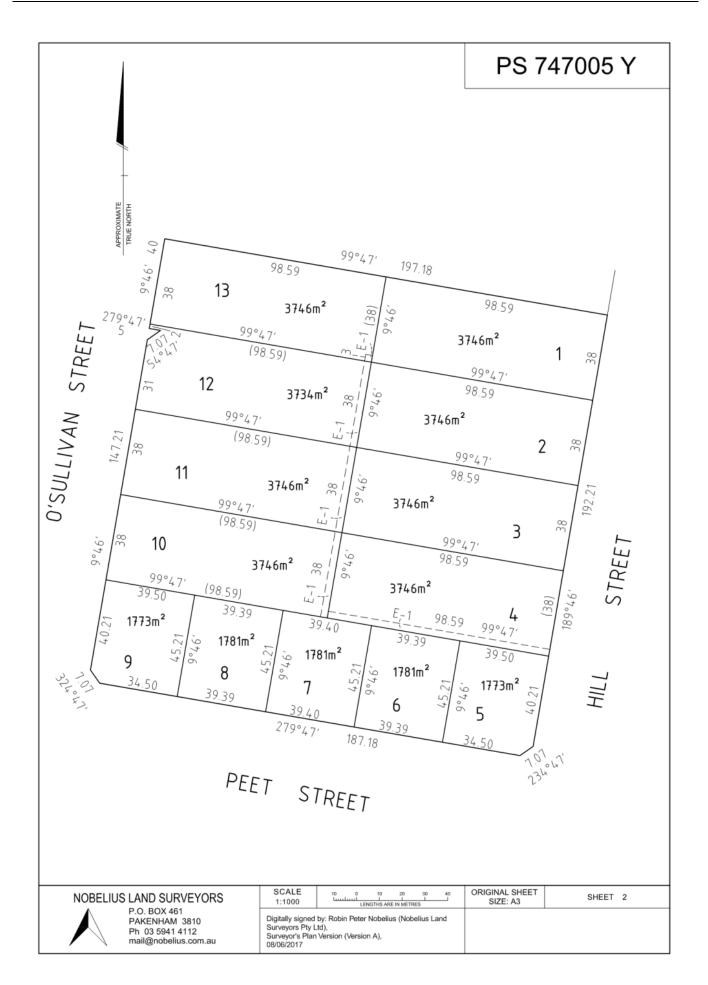

As the Peet Street Industrial Estate is currently being constructed, in accordance with the Special Charge Scheme, it would be an appropriate time to rectify the unusual alignment of the roads. The landowner has requested that this be done as it is impacting on the future development and sale of the (proposed) subdivided property, in particular proposed Lot 12 which carries the encroachment, as shown in attachment 4. It would be in Council's best interest to remove the splays as they are not required for the construction of the roads. Removing Council's responsibility and risk of the surplus splays would be beneficial long term.