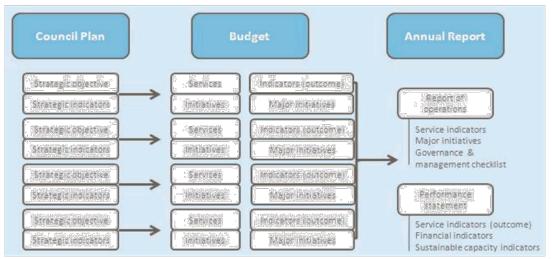

## 2. Services and service performance indicators

This section provides a description of the services and initiatives to be funded in the Budget for the 2019-20 year and how these will contribute to achieving the strategic objectives outlined in the Council Plan. It also describes several initiatives and service performance outcome indicators for key areas of Council's operations. Council is required by legislation to identify major initiatives, initiatives and service performance outcome indicators in the Budget and report against them in their Annual Report to support transparency and accountability. The relationship between these accountability requirements in the Council Plan, the Budget and the Annual Report is shown below.

Source: Department of Environment, Land, Water and Planning

Attachment 1 - Proposed Budget 2019-20