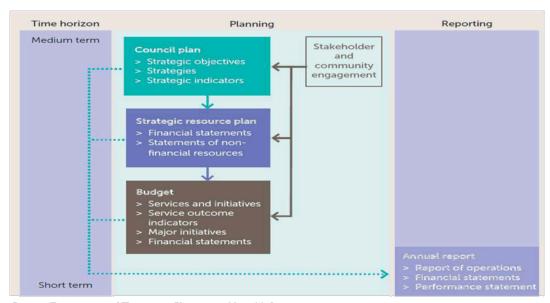

## I. Link to the Council Plan

This section describes how the Annual Budget links to the achievement of the Council plan within an overall planning framework. This framework guides the Council in identifying community needs and aspirations over the long term (Vision), medium term (Council Plan) and short term (Annual Budget) and then holding itself accountable (Audited Statements).

## 1.1.1 Strategic planning and accountability framework

Council's strategic planning framework is designed to deliver key outcomes for the community in a financially sustainable manner. The Council Plan is prepared with reference to Council's vision.

Council determines the key outcomes it would like to achieve which form the basis of the four year Council Plan.

The Strategic Resource Plan, included in the Council Plan, summarises the financial and non-financial impacts of the objectives and strategies and determines the sustainability of these objectives and strategies. The Annual Budget is then framed within the Strategic Resource Plan, taking into account the services and initiatives included in the Annual Budget which contribute to achieving the strategic objectives specified in the Council Plan. The diagram below depicts the planning and accountability framework that applies to local government in Victoria.

Source: Department of Transport, Planning and Local Infrastructure

The timing of each component of the planning framework is critical to the successful achievement of the planned outcomes. The Council Plan, including the Strategic Resource Plan, is required to be completed by 30 June following a general election and is reviewed each year in advance of the commencement of the Annual Budget process.