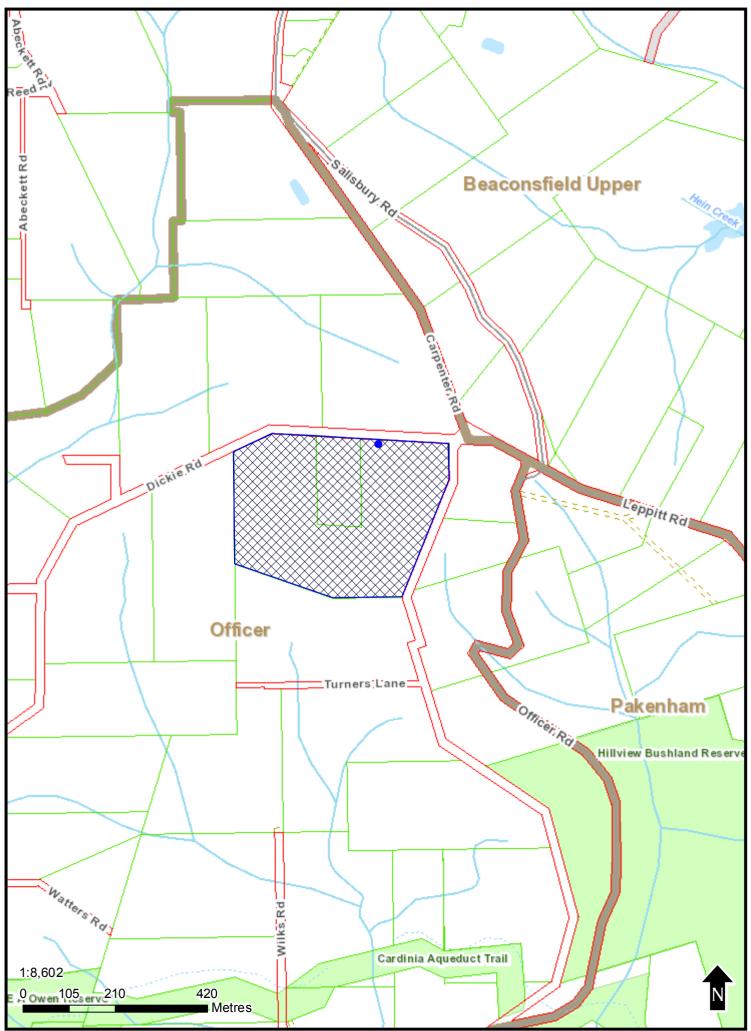

## 2. Site Description

The site comprises 2 lots with a total area of 15.2ha. The site is located on the south west corner of Dickie Road and Carpenter Road Officer, and has an abuttal to Dickie Road of 497.88m and an abuttal to Carpenter Road of 369.54m. The site is shown on the plan below.

Lot 3 LP20254 has an area of 2.02ha and a frontage to Dickie Road of 152.4m. Lot 3 has a cleared area on the lot, but is undeveloped. Lot 2 LP20254 has an area of 13.18ha and wraps around Lot 3. Lot 3 comprises a mixture of cleared pasture and bushland and has an existing dwelling close to the corner of Dickie Road and Carpenter Road. An aerial photograph of the site is shown in the plan below.