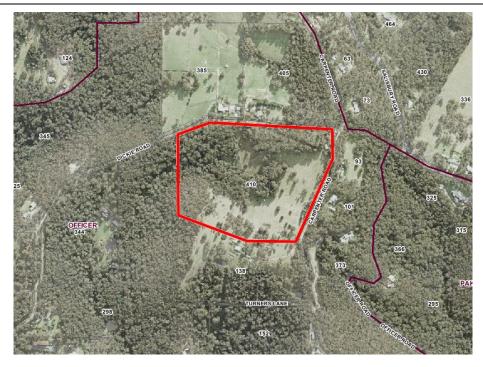

Lot 3 LP20254 has an area of 2.02ha and a frontage to Dickie Road of 152.4m. Lot 3 has a cleared area on the lot, but is undeveloped. Lot 2 LP20254 has an area of 13.18ha and wraps around Lot 3. Lot 3 comprises a mixture of cleared pasture and bushland and has an existing dwelling close to the corner of Dickie Road and Carpenter Road. An aerial photograph of the site is shown in the plan below.