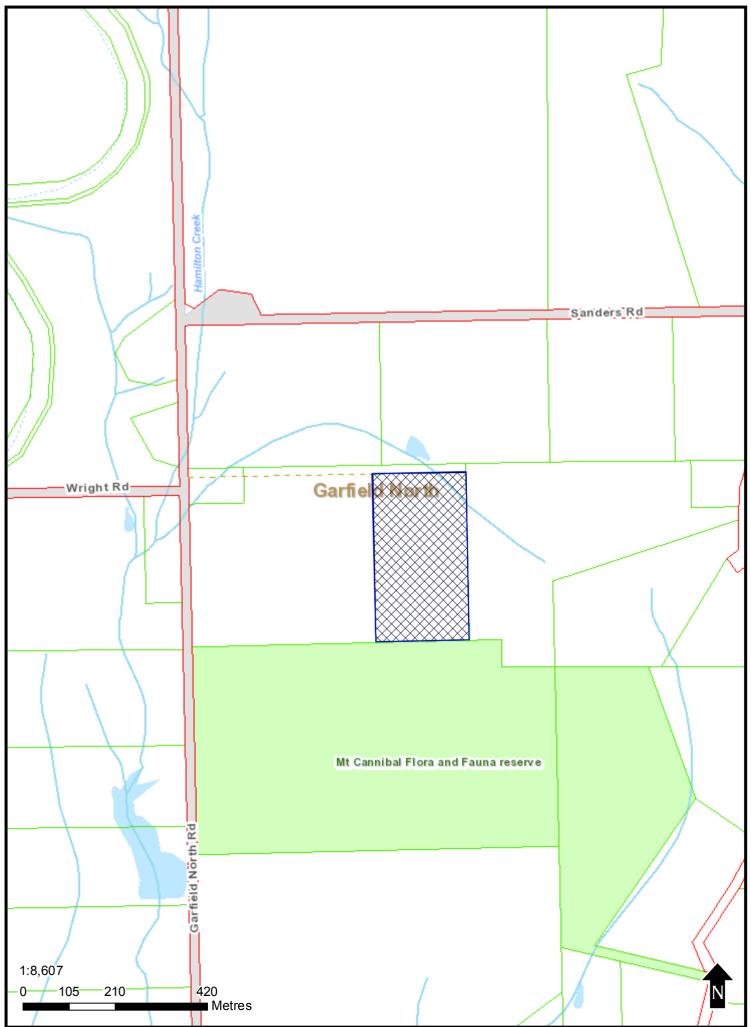

## NOTICE OF AN APPLICATION FOR PLANNING PERMIT

| The land affected by the application is located at:                                                                        | L1 TP222954<br>330 Garfield North Road, Garfield North                                                                                                                                      |  |  |  |  |
|----------------------------------------------------------------------------------------------------------------------------|---------------------------------------------------------------------------------------------------------------------------------------------------------------------------------------------|--|--|--|--|
| The application is for a permit to:                                                                                        | Construction of an outbuilding and associated earthworks                                                                                                                                    |  |  |  |  |
| The applicant for the permit is:                                                                                           | Lakeside Building Consultants                                                                                                                                                               |  |  |  |  |
| The application reference number is:                                                                                       | T170091                                                                                                                                                                                     |  |  |  |  |
| You may look at the application and any documents that support the application at the office of the Responsible Authority: | Cardinia Shire Council 20 Siding Avenue Officer 3809 This can be done during office hours and is free of charge. Documents can also be viewed on Council's website www.cardinia.vic.gov.au. |  |  |  |  |

Owner: J & S Tehennepe

Vol 6865 Fol 821 TP 222954 Lot 1

Proposal: Rural Outbuilding Size of building works 20m x 10m x 3.6 eave 4.48 o/a

"Woodland Grey" construction All colourbond construction

Siting

45m to existing dwelling 2.0M to east boundary 30.0m to existing shed 137.0m to north boundary Planning

GWZ (1) BMO

ESO(1)

Project address 330 Garfield North Rd Garfield North

> from Garfield North Rd intersection (20m North Wright Rd)

This copied document is made available for the purpose of the planning process as set out in the Planning and Environment Act 1987. The information must not be used for any other purpose. By taking a copy of this document you acknowledge and agree that you will only use the document for the purpose specified above and that any

**Project address** 330 Garfield North Rd Garfield North

from Garfield North Rd intersection (20m North Wright Rd)