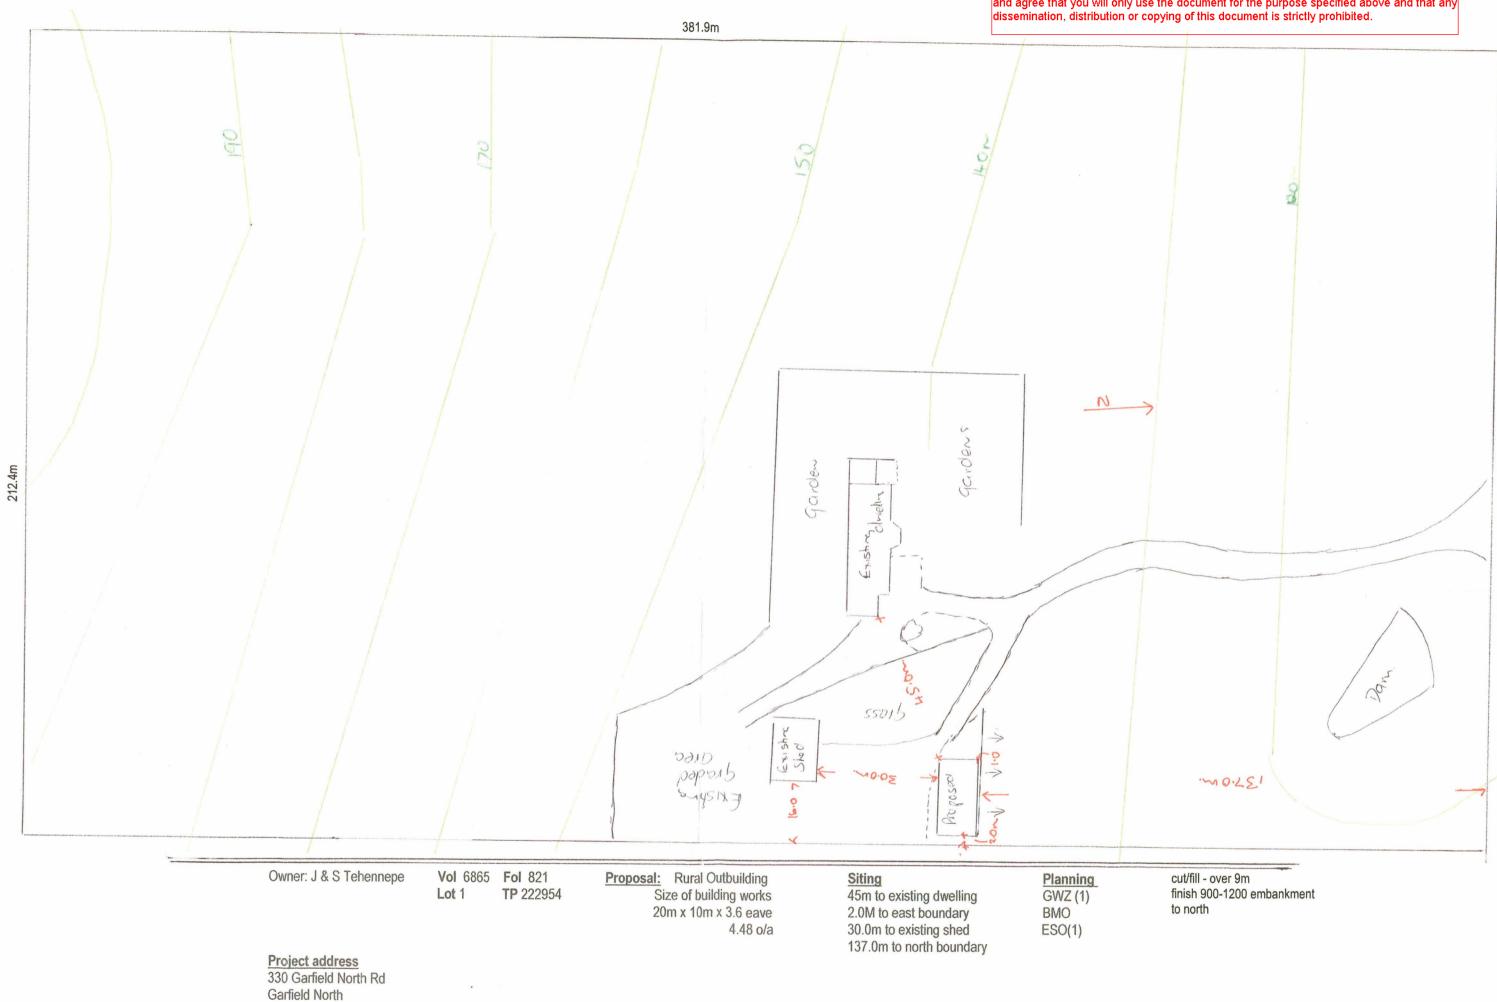

Owner: J & S Tehennepe

Vol 6865 Fol 821 TP 222954 Lot 1

Proposal: Rural Outbuilding Size of building works 20m x 10m x 3.6 eave 4.48 o/a

"Woodland Grey" construction All colourbond construction

Siting

45m to existing dwelling 2.0M to east boundary 30.0m to existing shed 137.0m to north boundary Planning

GWZ (1) BMO

ESO(1)

Project address 330 Garfield North Rd Garfield North

> from Garfield North Rd intersection (20m North Wright Rd)

This copied document is made available for the purpose of the planning process as set out in the Planning and Environment Act 1987. The information must not be used for any other purpose. By taking a copy of this document you acknowledge and agree that you will only use the document for the purpose specified above and that any

dissemination, distribution or copying of this document is strictly prohibited.

**SCALE 1:200** 

29/03/17

This copied document is made available for the purpose of the planning process as set out in the Planning and Environment Act 1987. The information must not be used for any other purpose. By taking a copy of this document you acknowledge and agree that you will only use the document for the purpose specified above and that any dissemination, distribution or copying of this document is strictly prohibited. N 32.0 m cut/fill - over 9m **Planning GWZ (1)** finish 900-1200 embankment to north **BMO** ESO(1)

Lot 1

**TP** 222954

Size of building works 20m x 10m x 3.6 eave

4.48 o/a

45m to existing dwelling 2.0M to east boundary 30.0m to existing shed 137.0m to north boundary **GWZ (1)** 

**BMO ESO(1)**  finish 900-1200 embankment to north

**Project address** 330 Garfield North Rd Garfield North

from Garfield North Rd intersection (20m North Wright Rd)