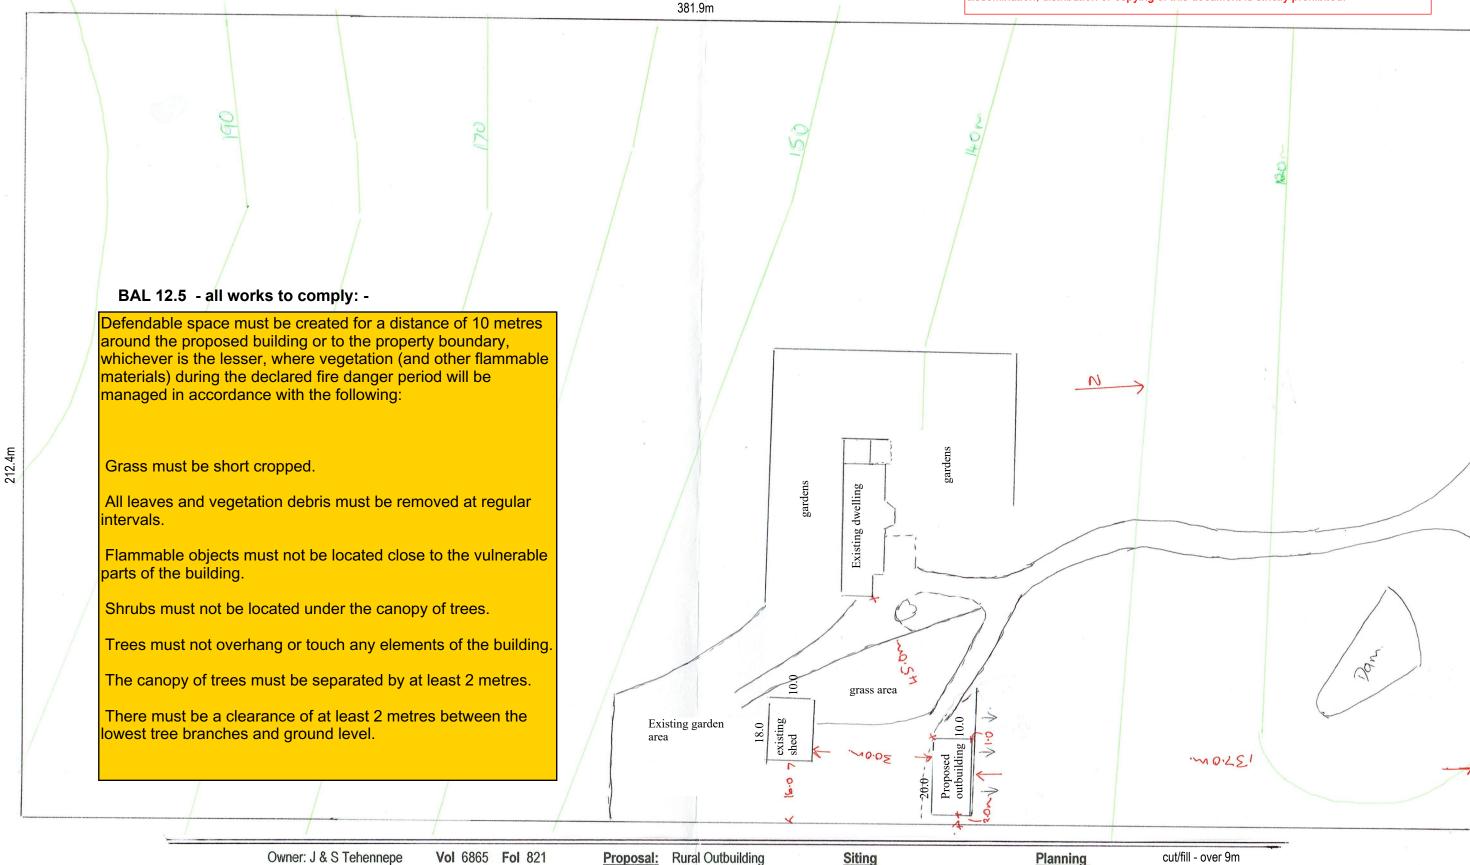

Owner: J & S Tehennepe

Vol 6865 Fol 821 TP 222954 Lot 1

Proposal: Rural Outbuilding Size of building works 20m x 10m x 3.6 eave 4.48 o/a

"Woodland Grey" construction All colourbond construction

Siting

45m to existing dwelling 2.0M to east boundary 30.0m to existing shed 137.0m to north boundary Planning

This copied document is made available for the purpose of the planning process as set out in the Planning and Environment Act 1987. The information must not be used for any other purpose. By taking a copy of this document you acknowledge and agree that you will only use the document for the purpose specified above and that any dissemination, distribution or copying of this document is strictly prohibited. N Existing dwelling grass area 35.0 m. cut/fill - over 9m Siting <u>Planning</u>

Lot 1

**TP** 222954

Size of building works 20m x 10m x 3.6 eave

4.48 o/a

45m to existing dwelling 2.0M to east boundary 30.0m to existing shed 137.0m to north boundary **GWZ (1)** 

**BMO ESO(1)**  finish 900-1200 embankment to north

**Project address** 330 Garfield North Rd Garfield North

from Garfield North Rd intersection (20m North Wright Rd)