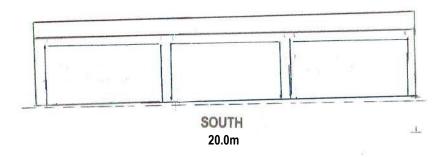

Owner: J & S Tehennepe

Vol 6865 Fol 821 TP 222954 Lot 1

Proposal: Rural Outbuilding Size of building works 20m x 10m x 3.6 eave 4.48 o/a

"Woodland Grey" construction All colourbond construction

Siting

45m to existing dwelling 2.0M to east boundary 30.0m to existing shed 137.0m to north boundary Planning

Lot 1

**TP** 222954

Size of building works 20m x 10m x 3.6 eave

4.48 o/a

45m to existing dwelling 2.0M to east boundary 30.0m to existing shed 137.0m to north boundary **GWZ (1)** 

**BMO ESO(1)**  finish 900-1200 embankment to north