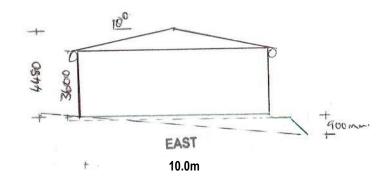

Owner: J & S Tehennepe

Vol 6865 Fol 821 TP 222954 Lot 1

Proposal: Rural Outbuilding Size of building works 20m x 10m x 3.6 eave 4.48 o/a

"Woodland Grey" construction All colourbond construction

Siting

45m to existing dwelling 2.0M to east boundary 30.0m to existing shed 137.0m to north boundary Planning

dissemination, distribution or copying of this document is strictly prohibited.

**SCALE 1:200** 

29/03/17

This copied document is made available for the purpose of the planning process as set out in the Planning and Environment Act 1987. The information must not be used for any other purpose. By taking a copy of this document you acknowledge and agree that you will only use the document for the purpose specified above and that any dissemination, distribution or copying of this document is strictly prohibited. N 32.0 m cut/fill - over 9m **Planning GWZ (1)** finish 900-1200 embankment to north **BMO** ESO(1)

Lot 1

**TP** 222954

Size of building works 20m x 10m x 3.6 eave

4.48 o/a

45m to existing dwelling 2.0M to east boundary 30.0m to existing shed 137.0m to north boundary **GWZ (1)** 

**BMO ESO(1)**  finish 900-1200 embankment to north