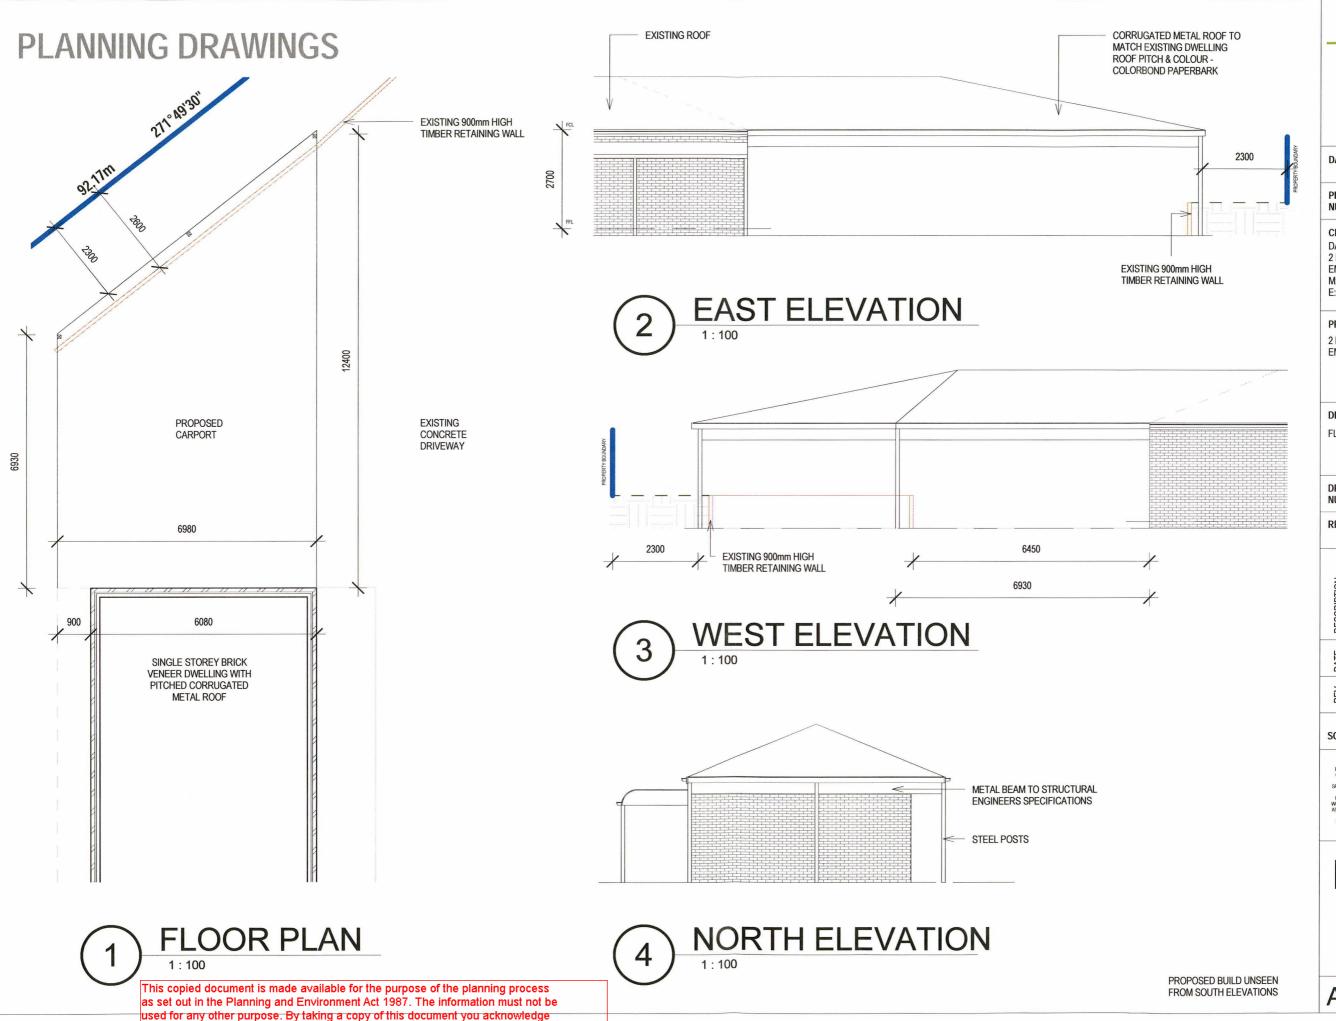

## PLANNING DRAWINGS

PROJECT ADDRESS:

2 LAWSONS ROAD EMERALD 3782

DRAWING TITLE:

FLOOR PLAN & ELEVATIONS

DRAWING A02 NUMBER:

REVISION:

DESCRIPTION

DATE REV