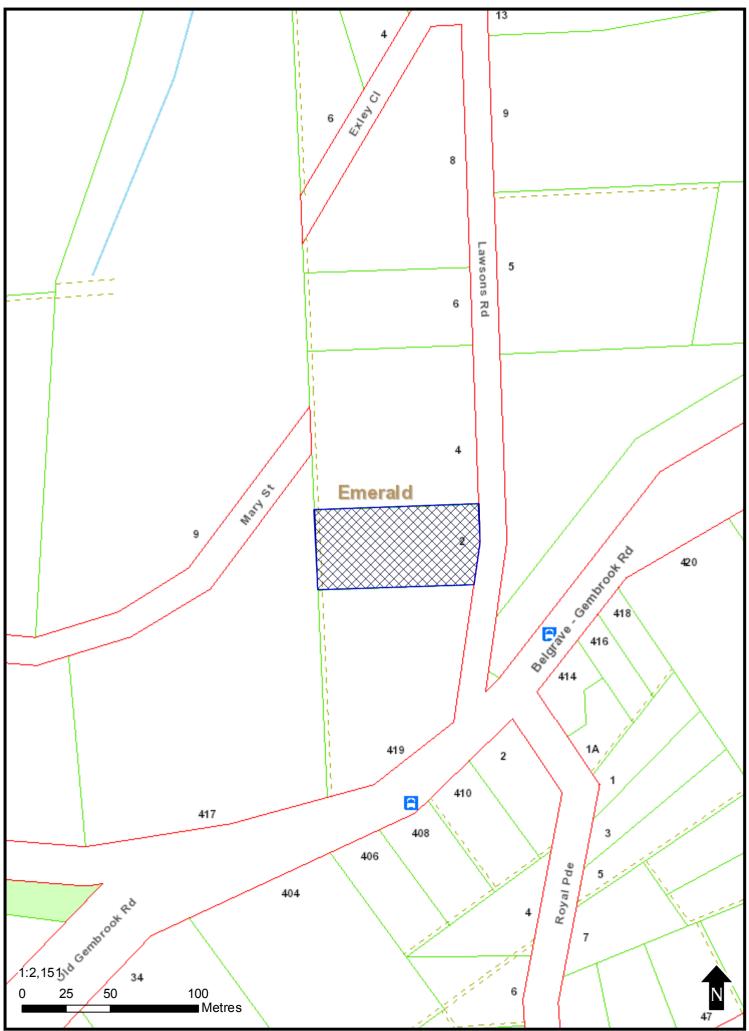

### NOTICE OF AN APPLICATION FOR PLANNING PERMIT

| The land affected by the application is located at:                                    | L4 LP200022<br>2 Lawsons Road, Emerald                                     |  |  |  |
|----------------------------------------------------------------------------------------|----------------------------------------------------------------------------|--|--|--|
| The application is for a permit to:                                                    | Development of the land for a carport with a reduced setback               |  |  |  |
| The applicant for the permit is:                                                       | Building Designer                                                          |  |  |  |
| The application reference number is:                                                   | T170125                                                                    |  |  |  |
| You may look at the application and                                                    | Cardinia Shire Council                                                     |  |  |  |
| any documents that support the application at the office of the Responsible Authority: | 20 Siding Avenue<br>Officer 3809                                           |  |  |  |
| responding realising.                                                                  | This can be done during office hours and is free of charge.                |  |  |  |
|                                                                                        | Documents can also be viewed on Council's website www.cardinia.vic.gov.au. |  |  |  |

| The Responsible Authority will not decide on the application before: | 10 May 2017 |
|----------------------------------------------------------------------|-------------|
|----------------------------------------------------------------------|-------------|