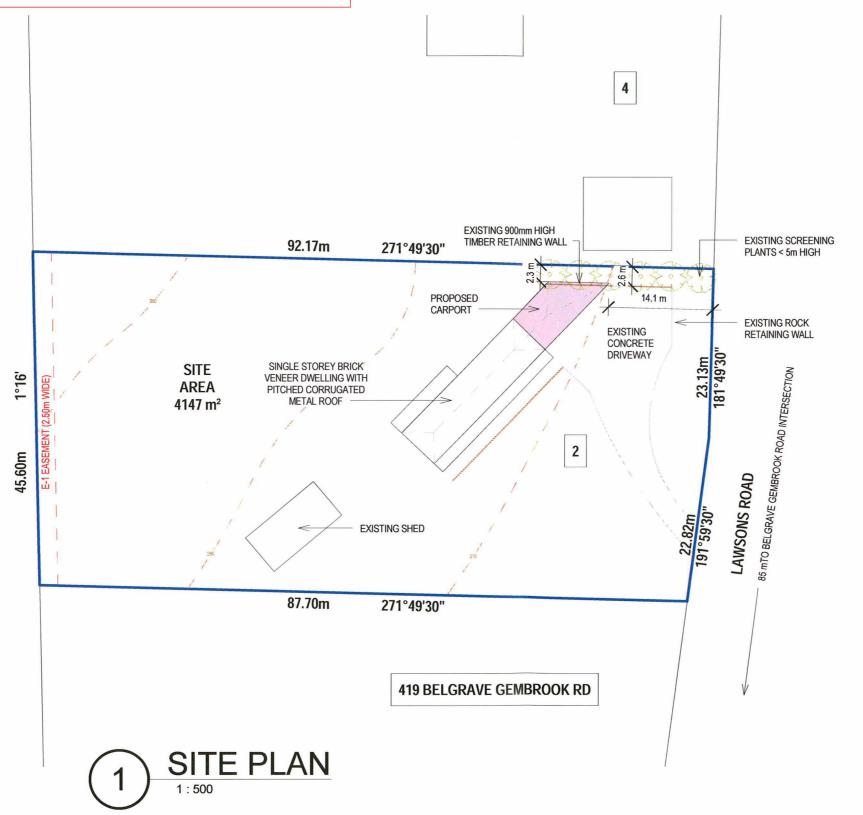

# PROPOSED CARPORT

|                          | SITE INFORMATION                                  | I                           |
|--------------------------|---------------------------------------------------|-----------------------------|
| SUBJECT SITE AREA:       |                                                   | 4147 m²                     |
| Lot & Plan Number:       |                                                   | Lot 4 LP200022              |
| LOCAL GOVERNMENT:        |                                                   | CARDINIA                    |
| COUNCIL PROPERTY NUMBER: |                                                   | 2478800100                  |
| PLANNING ZONE:           | LOW DENSITY RESIDENTIAL ZONE - SCHEDULE 2 (LDRZ2) |                             |
| PLANNING OVERLAYS:       | RLAYS: WILDFIRE MANAGEMENT OVERLAY (WMO)          |                             |
|                          | DESIGN AND DEVELOPMENT                            | OVERLAY - SCHEDULE 1 (DDO1) |
|                          | VEGETATION PROTECTION C                           | OVERLAY - SCHEDULE 1 (VPO1) |
| BUSHFIRE ATTACK LEV      | EL (BAL):                                         | TBD                         |
| APPROX. ELEVATION:       |                                                   | 265m                        |
| CLIMATE ZONE:            |                                                   | 6                           |
| WIND CLASSIFICATION:     |                                                   | N1                          |
| SOIL CLASSIFICATION:     |                                                   | TBD                         |
| MELWAY REF:              |                                                   | 127 J3                      |

# PLANNING DRAWINGS

| SITE | LEGEND           |
|------|------------------|
|      | PROPERTY BOUNDRY |
|      | EASEMENT         |
|      | CONTOUR LINE     |
|      | PROPOSED BUILD   |

RBP: DP-AD 42382 ABN: 56 133 659 607 3 BELAIR CL SEVILLE 3139 M: 0419529652 E: biancamacey@gmail.com

DATE: 27/2/2017

PROJECT 329 NUMBER:

CLIENT:
DAVE VELLA
2 LAWSONS ROAD
EMERALD 3782
M: 0408519250
E: ausbuilt@gmail.com

PROJECT ADDRESS:

2 LAWSONS ROAD EMERALD 3782

DRAWING TITLE:

SITE PLAN

DRAWING A01 NUMBER: