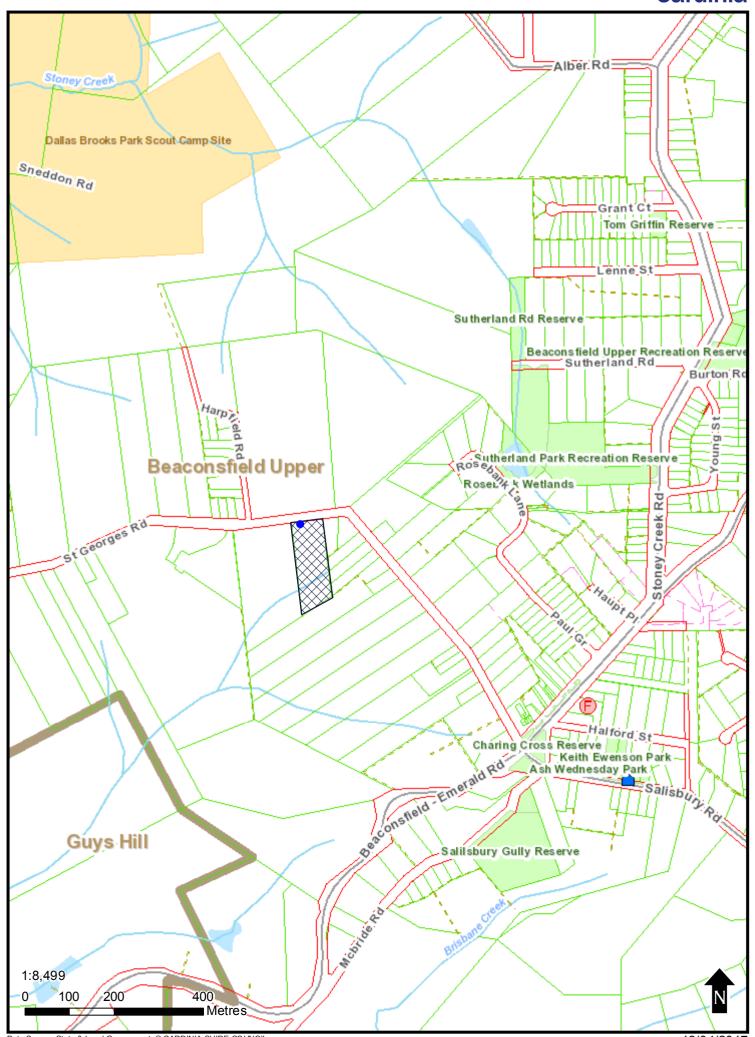

## NOTICE OF AN APPLICATION FOR PLANNING PERMIT

| The land affected by the application is located at:                                                 | 37 St Georges Road, Beaconsfield Upper                                                                                                  |
|-----------------------------------------------------------------------------------------------------|-----------------------------------------------------------------------------------------------------------------------------------------|
| The application is for a permit to:                                                                 | Development of the land for an outbuilding                                                                                              |
| The applicant for the permit is:                                                                    | Mr Barry Williams                                                                                                                       |
| The application reference number is:                                                                | T170107                                                                                                                                 |
| You may look at the application and any documents that support the application at the office of the | Cardinia Shire Council 20 Siding Avenue Officer 3809                                                                                    |
| Responsible Authority:                                                                              | This can be done during office hours and is free of charge.  Documents can also be viewed on Council's website www.cardinia.vic.gov.au. |