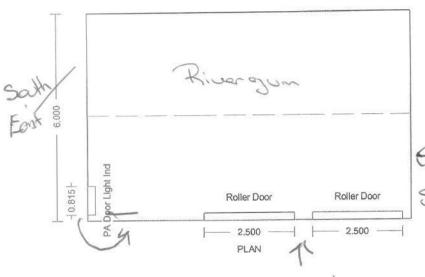

# Colours - wells before - roof Rivergum

This copied document is made available for the purpose of the planning process as set out in the Planning and Environment Act 1987. The information must not be used for any other purpose. By taking a copy of this document you acknowledge and agree that you will only use the document for the purpose specified above and that any dissemination, distribution or copying of this document is strictly prohibited.

6.000 FRONT ELEVATION

North/West

Facins

St Georges rd. Beige

0.100=

BEAR ELEVATION

Facing the house

Berse walks Riversum roof + roller doors, gutters