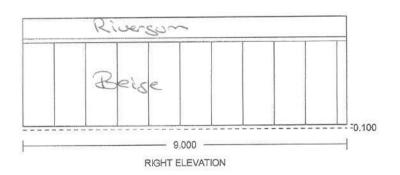

# Colours - wells before - roof Rivergum

This copied document is made available for the purpose of the planning process as set out in the Planning and Environment Act 1987. The information must not be used for any other purpose. By taking a copy of this document you acknowledge and agree that you will only use the document for the purpose specified above and that any dissemination, distribution or copying of this document is strictly prohibited.

6.000 FRONT ELEVATION

North/West

Facins

St Georges rd. Beige

0.100=

BEAR ELEVATION

Facing the house

Berse walks Riversum roof + roller doors, gutters