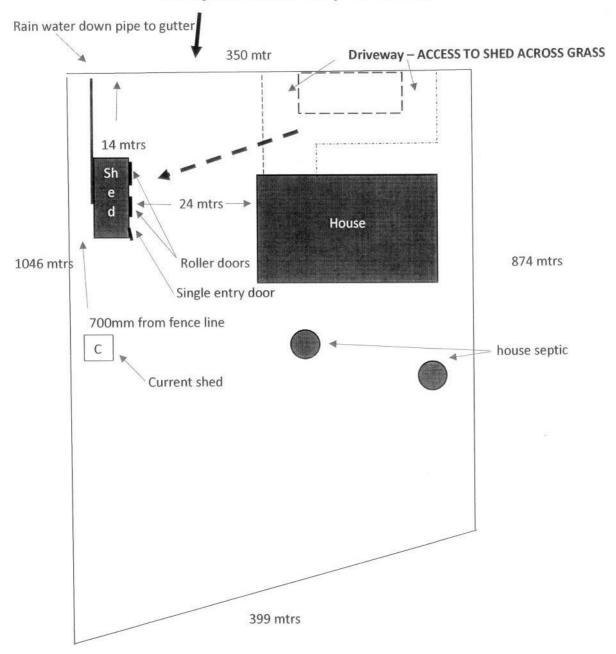

### **Block Layout & Shed Proposed Location**

# St Georges road side North / West facing

Note:-There is no vegetation that requires being removed and the ground is flat so no site works Works required.