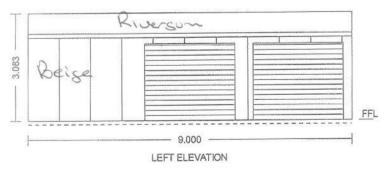

6.000 FRONT ELEVATION

North/West

Facins

St Georges rd. Beige

0.100=

BEAR ELEVATION

Facing the house

Berse walks Riversum roof + roller doors, gutters

# Eureka Garages & Sheds

| PROPOSED Shed 6.000x9.000x2.500 | \$9.000x2.500                                                    |             |
|---------------------------------|------------------------------------------------------------------|-------------|
| At                              |                                                                  |             |
| For                             |                                                                  |             |
| Wall Colour                     | Roof colour                                                      |             |
| Barge Colour                    | Roller Door Colour -                                             | ][          |
| Job No                          | Quote No                                                         | Scale 1:100 |
| All Work To Be In Accord        | All Work To Be In Accordance With Accompanying Engineers Details | ers Details |