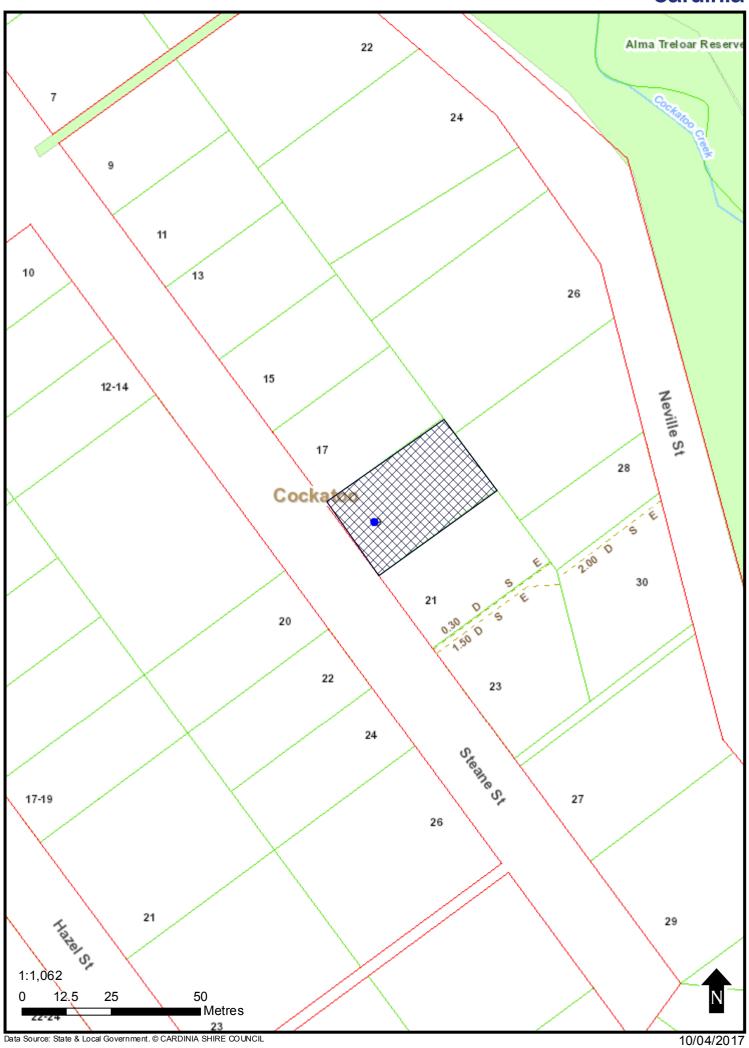

## NOTICE OF AN APPLICATION FOR PLANNING PERMIT

| The land affected by the application is located at:                                                                        | 19 Steane Street, Cockatoo                                                                                                                                                                  |  |  |  |  |  |  |
|----------------------------------------------------------------------------------------------------------------------------|---------------------------------------------------------------------------------------------------------------------------------------------------------------------------------------------|--|--|--|--|--|--|
| The application is for a permit to:                                                                                        | Development of the land for an outbuilding                                                                                                                                                  |  |  |  |  |  |  |
| The applicant for the permit is:                                                                                           | Mr John Hughes                                                                                                                                                                              |  |  |  |  |  |  |
| The application reference number is:                                                                                       | T170118                                                                                                                                                                                     |  |  |  |  |  |  |
| You may look at the application and any documents that support the application at the office of the Responsible Authority: | Cardinia Shire Council 20 Siding Avenue Officer 3809 This can be done during office hours and is free of charge. Documents can also be viewed on Council's website www.cardinia.vic.gov.au. |  |  |  |  |  |  |