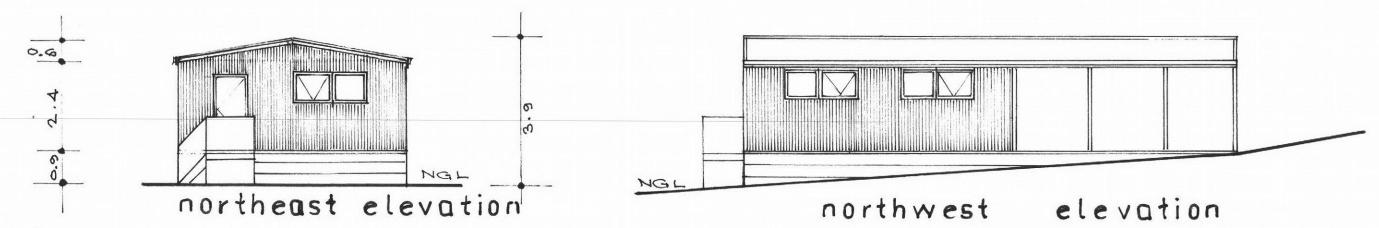

## NOTE:

FOR MATERIAL AND TECHNICAL DATA SEE MANUFACTRUERS CATALOGUE

ELEVATIONS all scales 1:100

## colour scheme

- · ALL FINISHED SURFACES TO BE NON REFLECTIVE AND MATCH EXISTING DWELLING
- . CLADDING
- CREAM
- ROOF
- SLATE GREY
- CHARCOAL