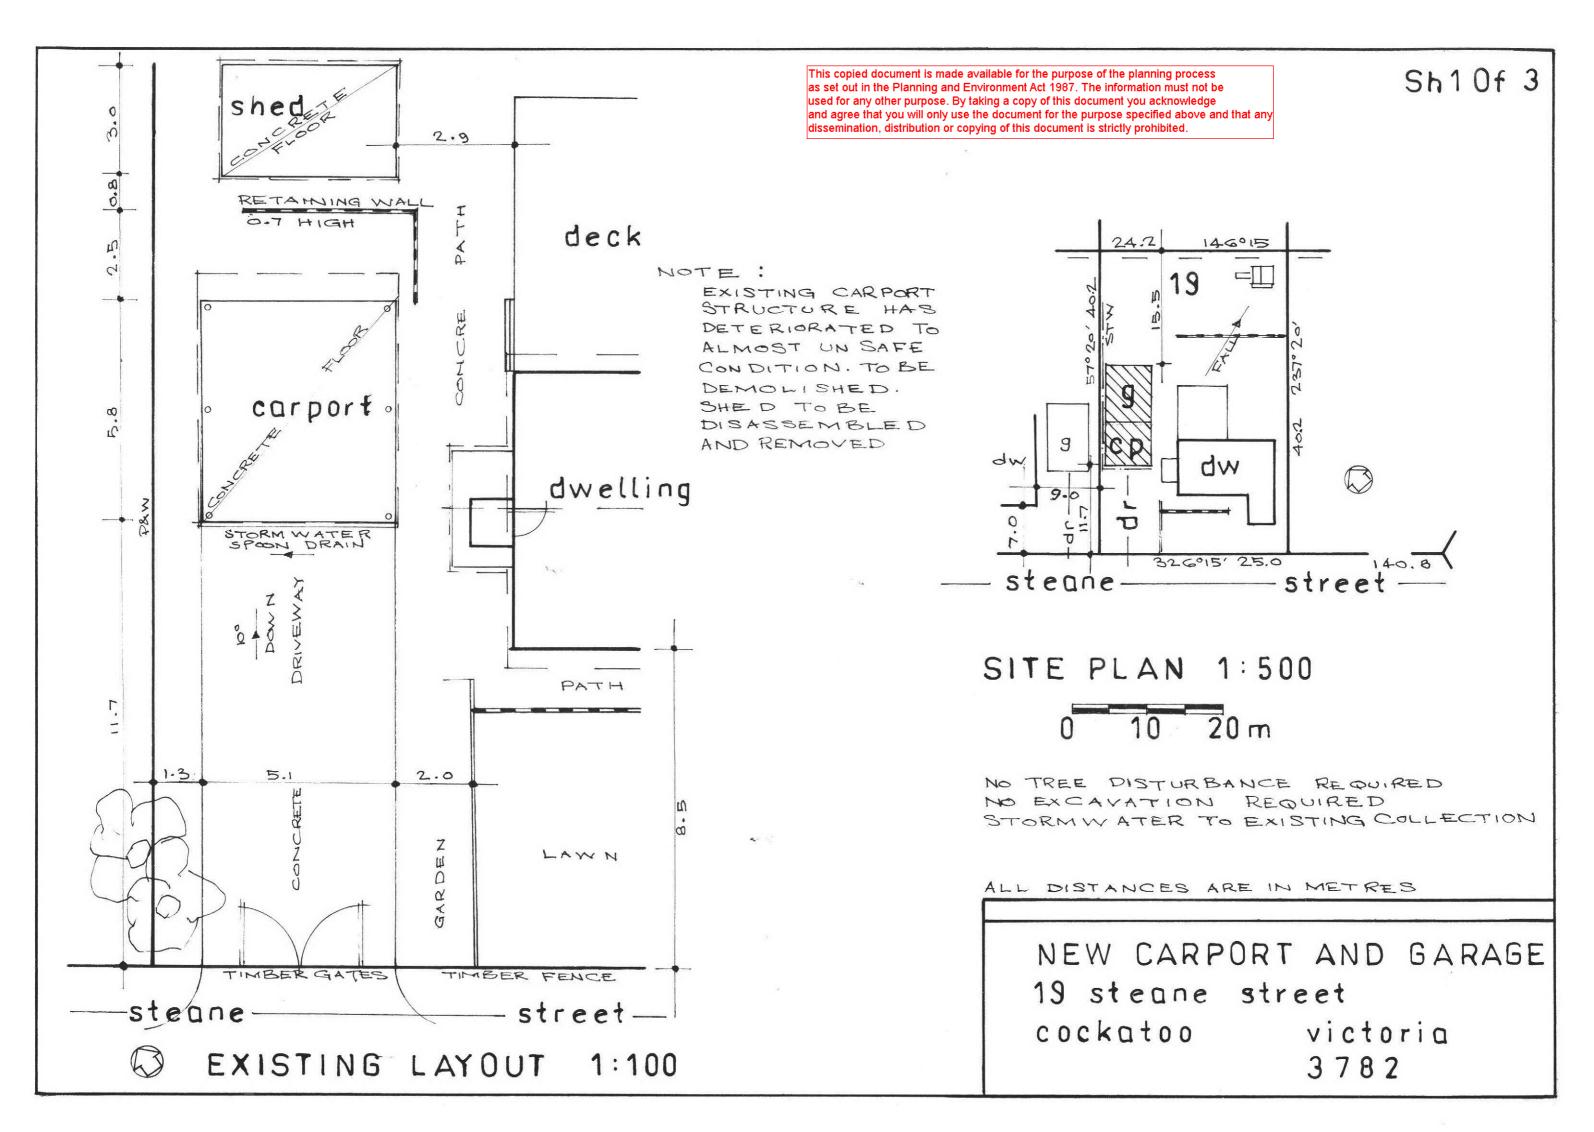

## NOTICE OF AN APPLICATION FOR PLANNING PERMIT

| The land affected by the application is located at:                                                                        | 19 Steane Street, Cockatoo                                                                                                                                                                  |  |  |  |  |  |  |
|----------------------------------------------------------------------------------------------------------------------------|---------------------------------------------------------------------------------------------------------------------------------------------------------------------------------------------|--|--|--|--|--|--|
| The application is for a permit to:                                                                                        | Development of the land for an outbuilding                                                                                                                                                  |  |  |  |  |  |  |
| The applicant for the permit is:                                                                                           | Mr John Hughes                                                                                                                                                                              |  |  |  |  |  |  |
| The application reference number is:                                                                                       | T170118                                                                                                                                                                                     |  |  |  |  |  |  |
| You may look at the application and any documents that support the application at the office of the Responsible Authority: | Cardinia Shire Council 20 Siding Avenue Officer 3809 This can be done during office hours and is free of charge. Documents can also be viewed on Council's website www.cardinia.vic.gov.au. |  |  |  |  |  |  |

## ALLSTEEL PREFABRICATED CARPORT AND GARAGE