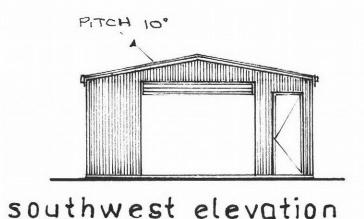

## ALLSTEEL PREFABRICATED CARPORT AND GARAGE

## NOTE:

FOR MATERIAL AND TECHNICAL DATA SEE MANUFACTRUERS CATALOGUE

ELEVATIONS all scales 1:100

## colour scheme

- · ALL FINISHED SURFACES TO BE NON REFLECTIVE AND MATCH EXISTING DWELLING
- . CLADDING
- CREAM
- ROOF
- SLATE GREY
- CHARCOAL