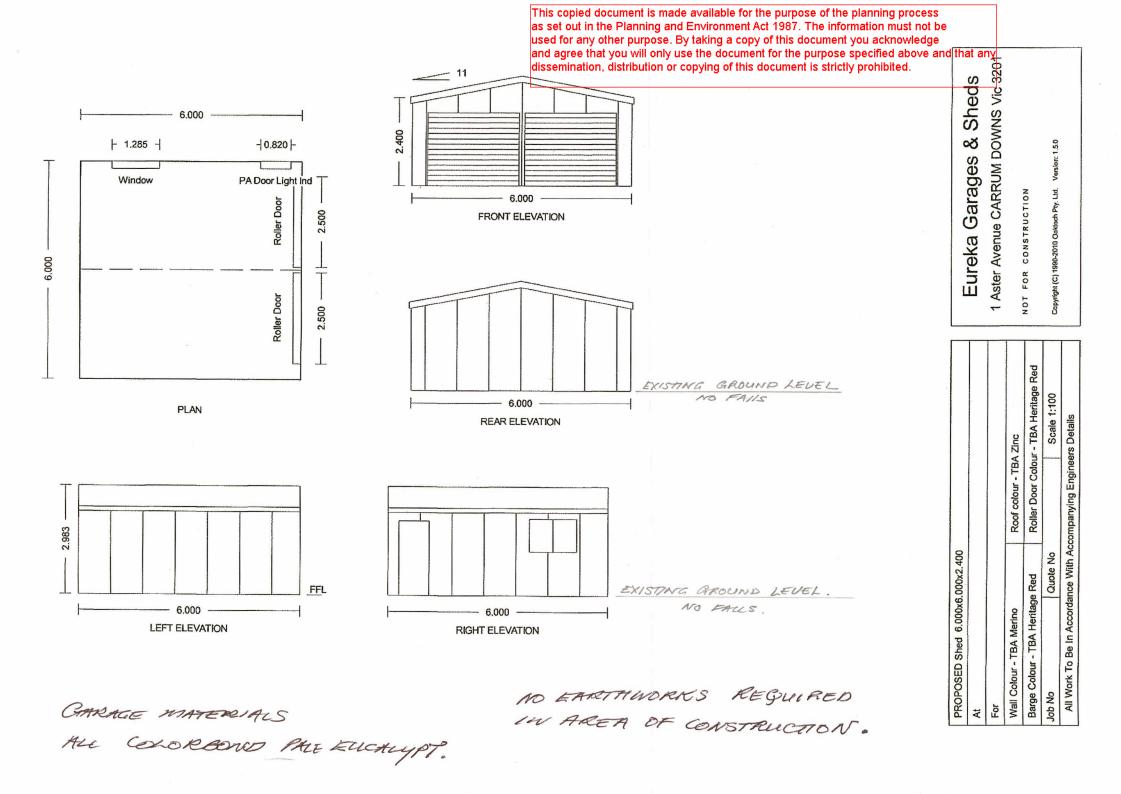

## NOTICE OF AN APPLICATION FOR PLANNING PERMIT

| The land affected by the application is located at:                                                                        | CP170145<br>1 Halcyon Grove, Cockatoo                                      |  |  |  |  |  |
|----------------------------------------------------------------------------------------------------------------------------|----------------------------------------------------------------------------|--|--|--|--|--|
| The application is for a permit to:                                                                                        | Development of the land for an outbuilding                                 |  |  |  |  |  |
| The applicant for the permit is:                                                                                           | J Nicholls                                                                 |  |  |  |  |  |
| The application reference number is:                                                                                       | T170174                                                                    |  |  |  |  |  |
| You may look at the application and any documents that support the application at the office of the Responsible Authority: | Cardinia Shire Council                                                     |  |  |  |  |  |
|                                                                                                                            | 20 Siding Avenue<br>Officer 3809                                           |  |  |  |  |  |
|                                                                                                                            | This can be done during office hours and is free of charge.                |  |  |  |  |  |
|                                                                                                                            | Documents can also be viewed on Council's website www.cardinia.vic.gov.au. |  |  |  |  |  |