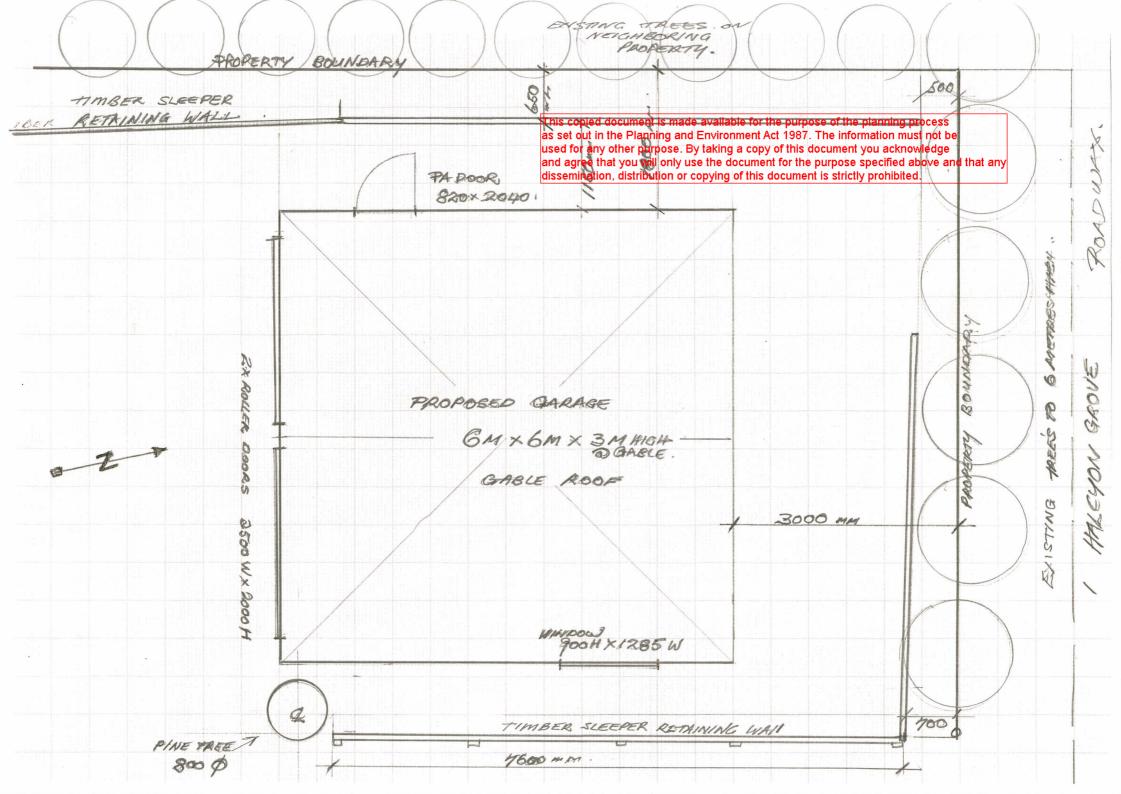

EXISTING BOUNDARY. PROPOSED ZMSTING SHED This copied document is made available for the purpose of the planning process 3 M as set out in the Planning and Environment Act 1987. The information must not be used for any other purpose. By taking a copy of this document you acknowledge and agree that you will only use the document for the purpose specified above and that any dissemination, distribution or copying of this document is strictly prohibited. ENTRY 15M. BOUNDARY EXISTING DWELLING. EXISTING DRIVEWAY. 举行了 BLOCK SIZE 62.56M×46-17 M. SCACE 1-200 APAROX. EXISTING CHOOK SHED BAKZM. MIDDADFRED ROUMBARY.

| I have the state of a particular | EXISTING                      | G BOUNDARY.                                                                                                                                                                                                                                                                                                                                                                                                              |
|----------------------------------|-------------------------------|--------------------------------------------------------------------------------------------------------------------------------------------------------------------------------------------------------------------------------------------------------------------------------------------------------------------------------------------------------------------------------------------------------------------------|
|                                  |                               | TO BE REMOVED. W/ THER                                                                                                                                                                                                                                                                                                                                                                                                   |
|                                  | EXUSTING SHED                 |                                                                                                                                                                                                                                                                                                                                                                                                                          |
|                                  | 7m×14m                        | This copied document is made available for the purpose of the planning process as set out in the Planning and Environment Act 1987. The information must not be used for any other purpose. By taking a copy of this document you acknowledge and agree that you will only use the document for the purpose specified above and that any dissemination, distribution or copying of this document is strictly prohibited. |
|                                  |                               | ENTRY                                                                                                                                                                                                                                                                                                                                                                                                                    |
|                                  |                               |                                                                                                                                                                                                                                                                                                                                                                                                                          |
|                                  |                               |                                                                                                                                                                                                                                                                                                                                                                                                                          |
|                                  |                               |                                                                                                                                                                                                                                                                                                                                                                                                                          |
|                                  | EXISTING DWELLING.            | EXISTING<br>DRIVEWAY.                                                                                                                                                                                                                                                                                                                                                                                                    |
|                                  |                               |                                                                                                                                                                                                                                                                                                                                                                                                                          |
|                                  |                               |                                                                                                                                                                                                                                                                                                                                                                                                                          |
|                                  |                               |                                                                                                                                                                                                                                                                                                                                                                                                                          |
|                                  |                               |                                                                                                                                                                                                                                                                                                                                                                                                                          |
| •                                | N >                           |                                                                                                                                                                                                                                                                                                                                                                                                                          |
|                                  |                               |                                                                                                                                                                                                                                                                                                                                                                                                                          |
|                                  |                               | BLOCK SIZE 62°50M × 46.17 M.                                                                                                                                                                                                                                                                                                                                                                                             |
|                                  | EXISTING CHOOK<br>SHED BURZH, |                                                                                                                                                                                                                                                                                                                                                                                                                          |
|                                  |                               | NPRODERTY BOUNDARY.                                                                                                                                                                                                                                                                                                                                                                                                      |