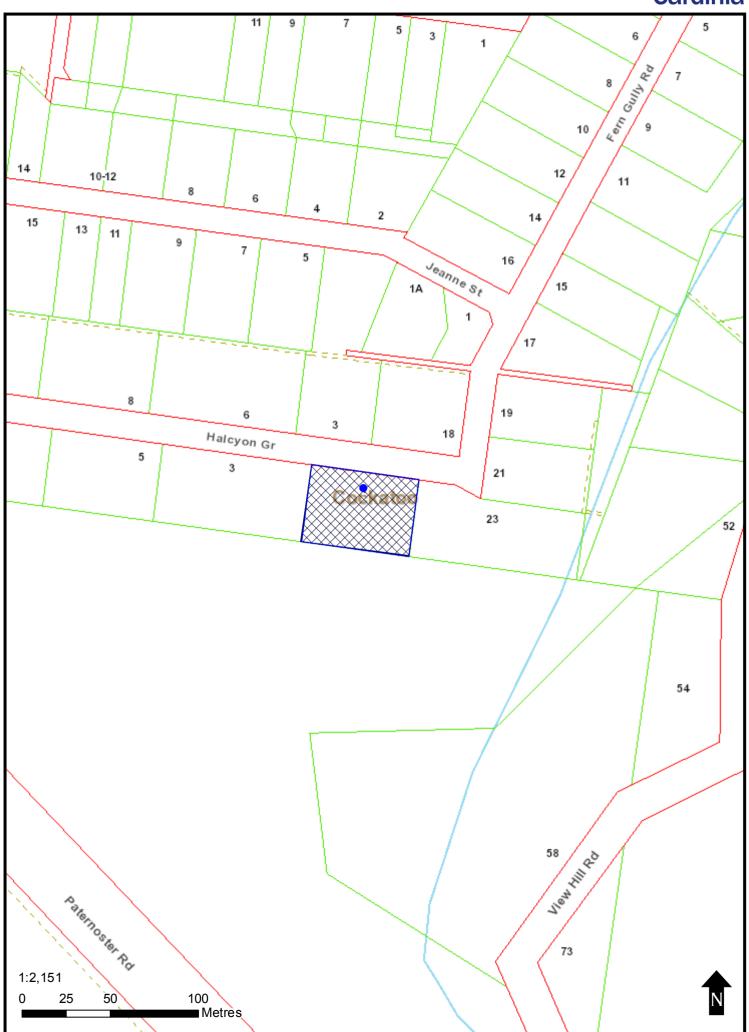

## NOTICE OF AN APPLICATION FOR PLANNING PERMIT

| The land affected by the application is located at:                                                                        | CP170145<br>1 Halcyon Grove, Cockatoo                                      |  |  |  |  |  |
|----------------------------------------------------------------------------------------------------------------------------|----------------------------------------------------------------------------|--|--|--|--|--|
| The application is for a permit to:                                                                                        | Development of the land for an outbuilding                                 |  |  |  |  |  |
| The applicant for the permit is:                                                                                           | J Nicholls                                                                 |  |  |  |  |  |
| The application reference number is:                                                                                       | T170174                                                                    |  |  |  |  |  |
| You may look at the application and any documents that support the application at the office of the Responsible Authority: | Cardinia Shire Council                                                     |  |  |  |  |  |
|                                                                                                                            | 20 Siding Avenue<br>Officer 3809                                           |  |  |  |  |  |
|                                                                                                                            | This can be done during office hours and is free of charge.                |  |  |  |  |  |
|                                                                                                                            | Documents can also be viewed on Council's website www.cardinia.vic.gov.au. |  |  |  |  |  |