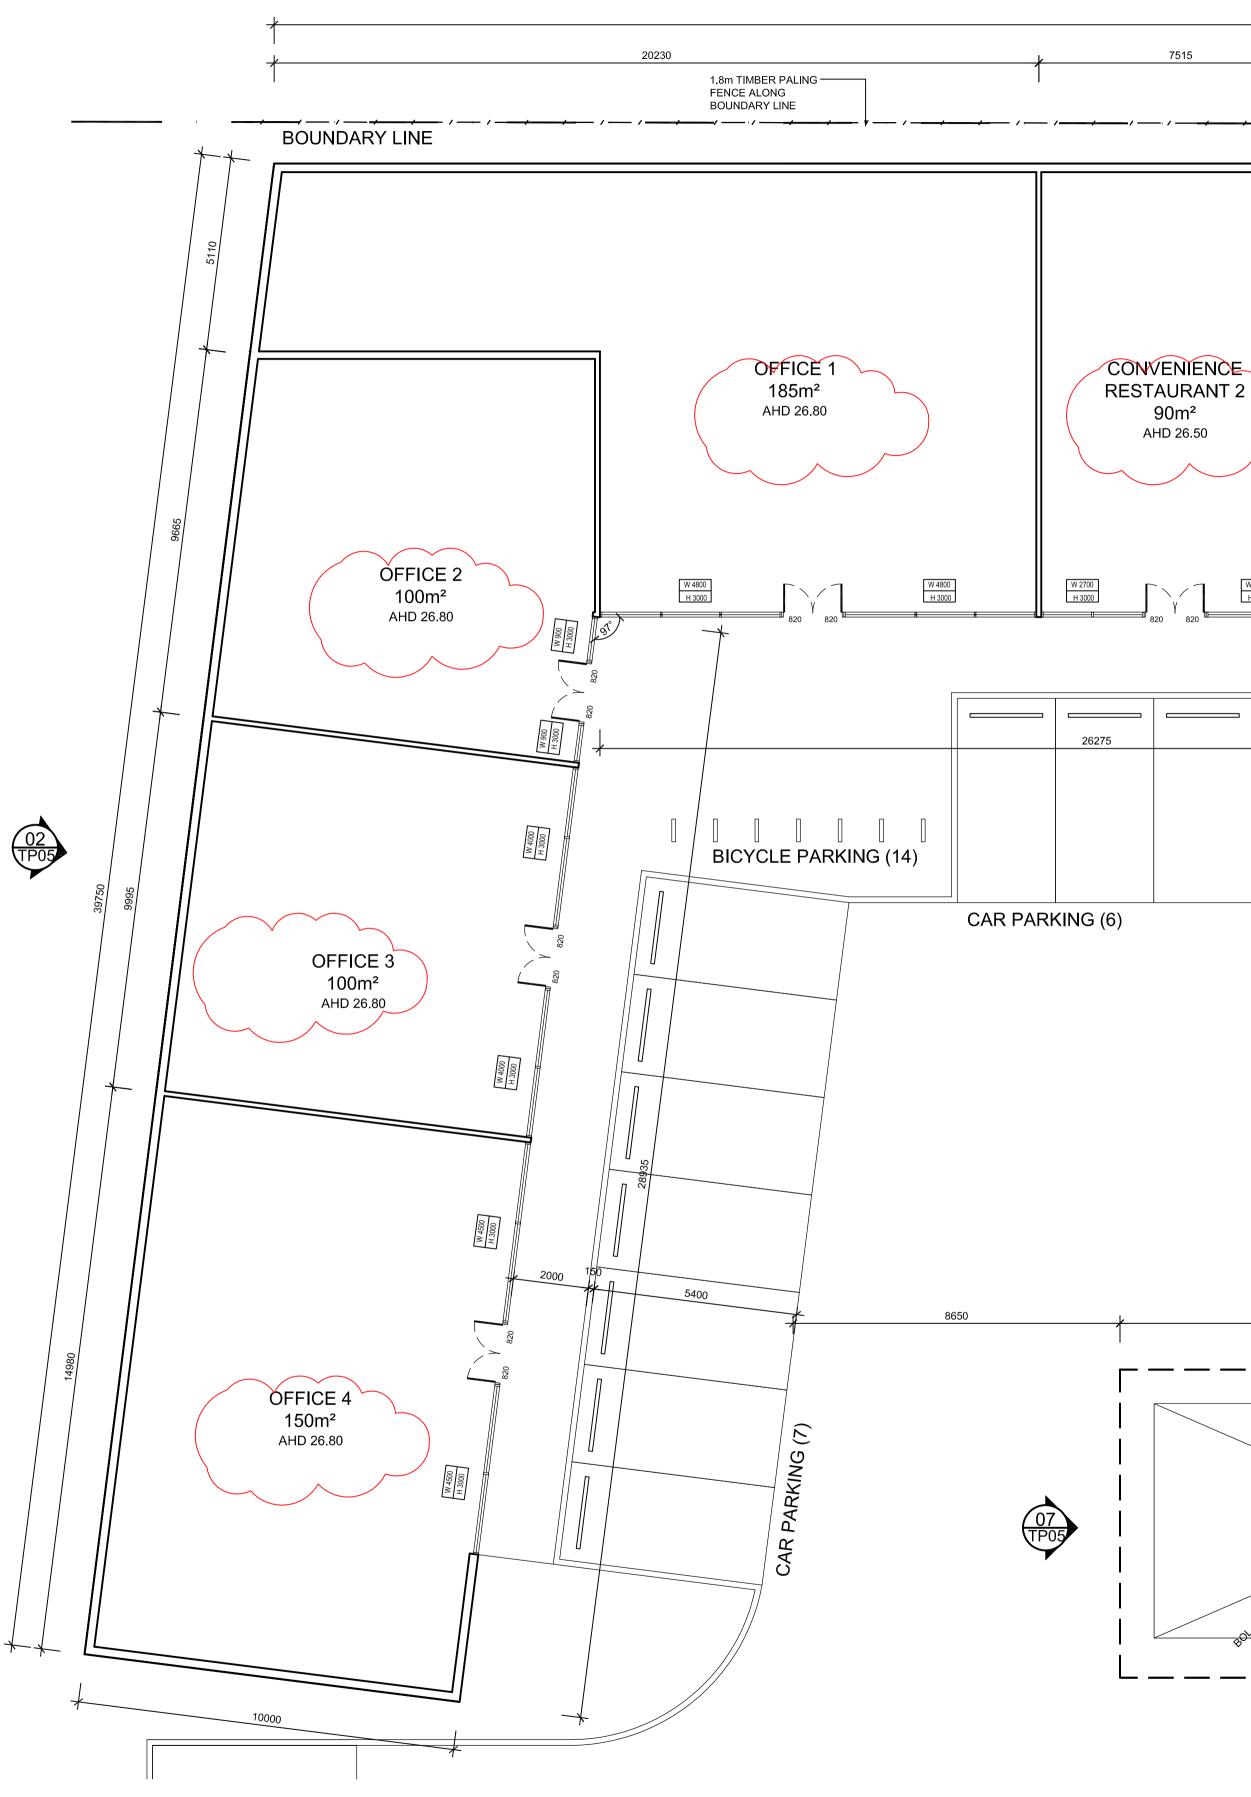

concept + design + interiors + project management

BRISBANE + MELBOURN

A GENERAL REVISIONS BC 20/12/16 Ø CARDINIA SHIRE COUNCIL ISSUE NA 12/08/16 REV AMENDMENT DETAILS BY DATE

| AREA SCHEDULE             |                      |
|---------------------------|----------------------|
| SITE 1                    | 11,421m <sup>2</sup> |
| SITE 2                    | 3,507m²              |
| TOTAL SITE AREA           | 14,928m <sup>2</sup> |
| SITE 1                    |                      |
| SERVICE STATION SHOP      | 249m²                |
| CONVENIENCE RESTAURANT 1  | 100m <sup>2</sup>    |
| CONVENIENCE RESTAURANT 2  | 90m²                 |
| CONVENIENCE RESTAURANT 3  | 165m²                |
| (SUBTOTAL)                | (355m²)              |
| OFFICE 1                  | 185m²                |
| OFFICE 2                  | 100m²                |
| OFFICE 3                  | 100m²                |
| OFFICE 4                  | 150m²                |
| OFFICE 5                  | 104m²                |
| OFFICE 6                  | 126m²                |
| (SUBTOTAL)                | (765m²)              |
| FOOD & DRINK 1            | 107m²                |
| FOOD & DRINK 2            | 152m²                |
| FOOD & DRINK 3            | 80m²                 |
| FOOD & DRINK 4            | 106m²                |
| FOOD & DRINK 5            | 106m²                |
| FOOD & DRINK 6            | 104m²                |
| FOOD & DRINK 7            | 104m²                |
| (SUBTOTAL)                | (759m²)              |
| GROUND FLOOR - APARTMENTS | 1,616m²              |
| 1ST FLOOR - APARTMENTS    | 1,983m <sup>2</sup>  |
| 2ND FLOOR - APARTMENTS    | 1,100m²              |
| SITE 2                    |                      |
| SUPERMARKET               | 1000m <sup>2</sup>   |
| SHOP 1                    | 100m²                |
| SHOP 2                    | 100m²                |
| SHOP 3                    | 100m²                |
| PARKING                   |                      |
| RETAIL/ COMMERCIAL        | 52                   |
| RESIDENTIAL               | 17                   |
| SUPERMARKET               | 52                   |
| BICYCLE PARKING           | 26                   |
|                           |                      |

| LEGEND                 |  |  |  |  |
|------------------------|--|--|--|--|
| RESIDENTIAL            |  |  |  |  |
| CONVENIENCE RESTAURANT |  |  |  |  |
| CONVENIENCE SHOP       |  |  |  |  |
| SERVICE STATION        |  |  |  |  |
| OFFICE                 |  |  |  |  |
| FOOD & DRINK           |  |  |  |  |
| TENANCY                |  |  |  |  |
| SUPERMARKET            |  |  |  |  |

# PAKENHAM VIC

PROJECT

DRAWING TITLE PROPOSED SERVICE STATION, CONVENIENCE RESTAURANTS AND OFFICES FLOOR PLAN

3810

CLIENT OREANA PROPERTY GROUP

| DATE             | SCALE @ A1  | NORTH        |               |
|------------------|-------------|--------------|---------------|
| JUNE '16         | 1:100       |              |               |
| DRAWN            | CHECKED     |              | $\rightarrow$ |
| NA               | JB          |              |               |
| ISSUE<br>TOWN PL | ANNING      |              | T             |
| PROJECT No.      | DRAWING No. | REVISION No. | SHEET         |
| 15155            | <b>TP04</b> | A            | 04 of 18      |