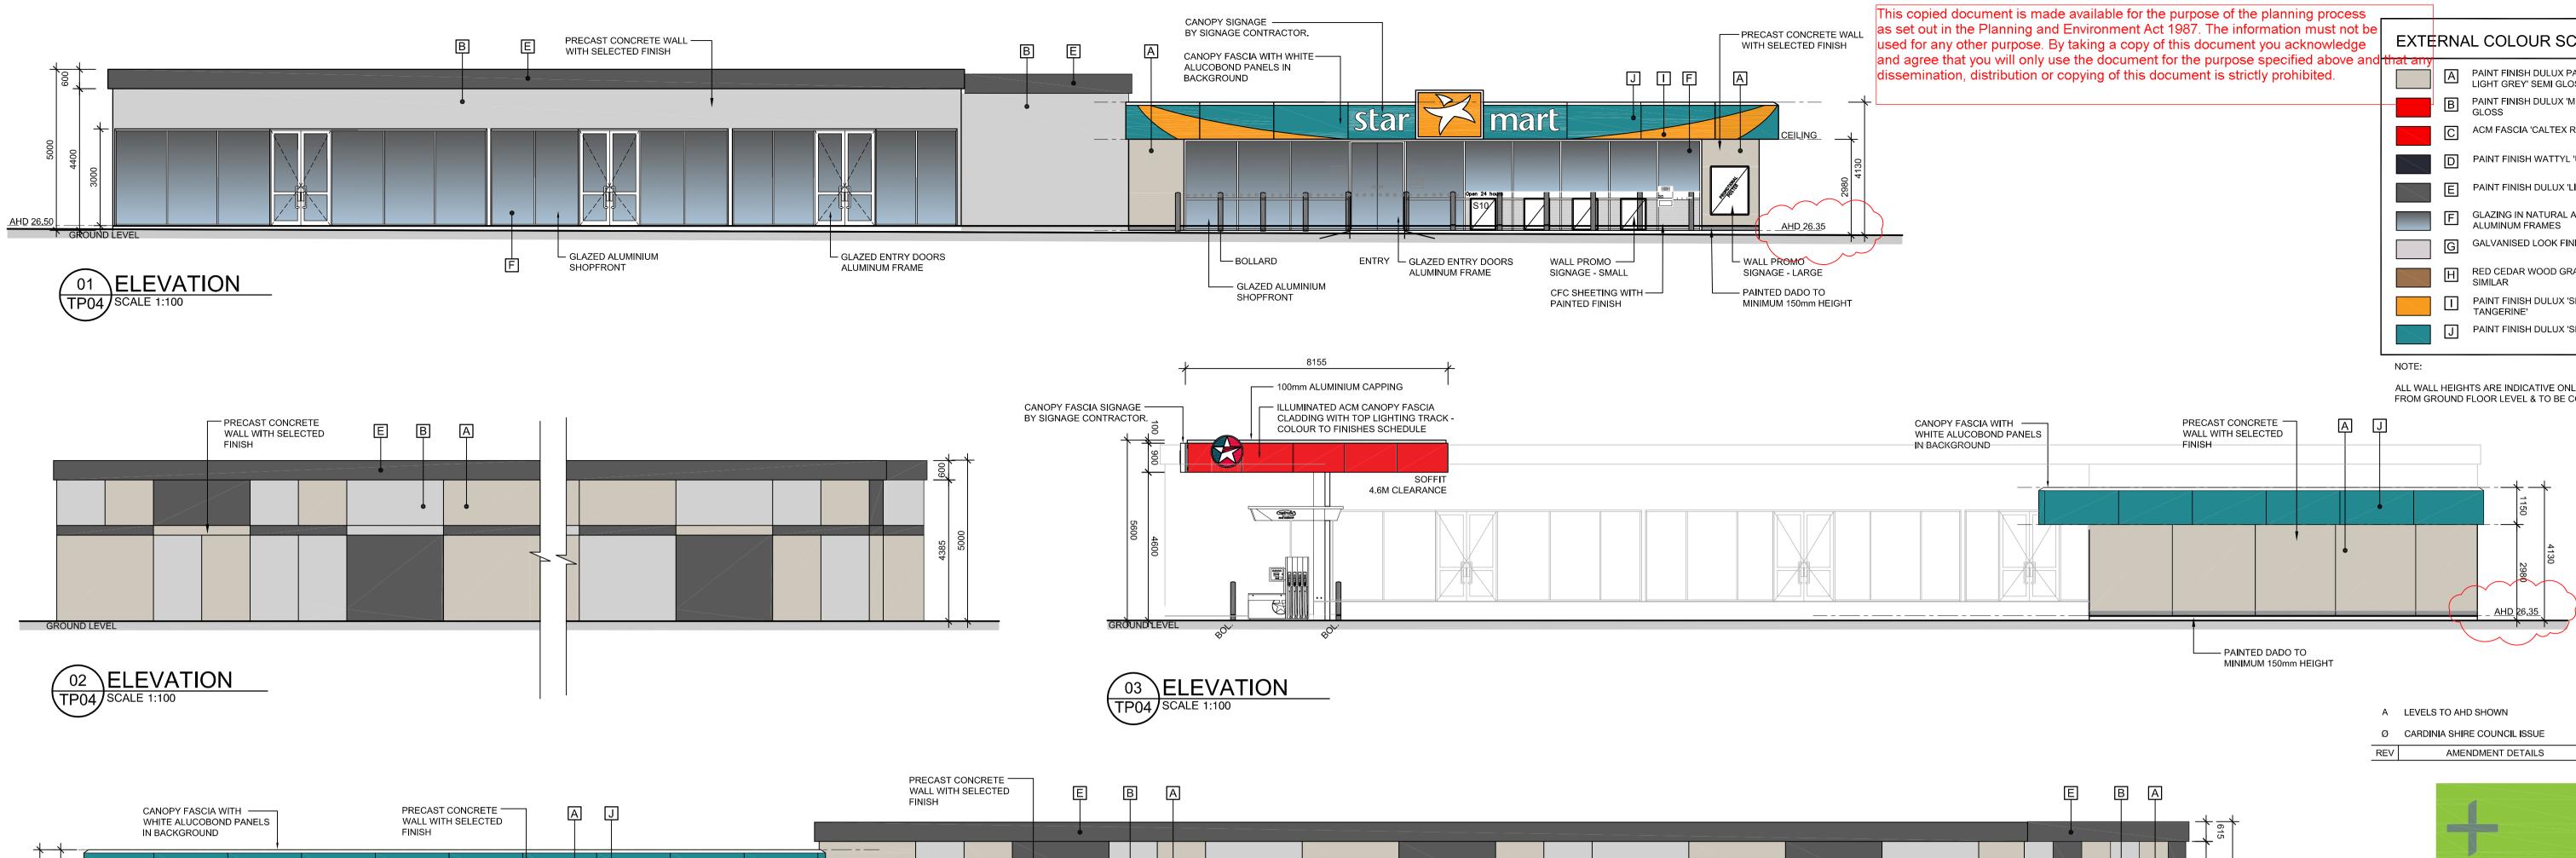

|                                                                                                                                                                                   |       | _  |                                                                   |
|-----------------------------------------------------------------------------------------------------------------------------------------------------------------------------------|-------|----|-------------------------------------------------------------------|
| is made available for the purpose of the planning process                                                                                                                         | ·     |    |                                                                   |
| ing and Environment Act 1987. The information must not be<br>pose. By taking a copy of this document you acknowledge<br>only use the document for the purpose specified above and | EXTI  |    | L COLOUR SCHEDULE                                                 |
| tion or copying of this document is strictly prohibited.                                                                                                                          |       | A  | PAINT FINISH DULUX PAINTS 'DELTA<br>LIGHT GREY' SEMI GLOSS        |
|                                                                                                                                                                                   |       | В  | PAINT FINISH DULUX 'MID-GREY' SEMI<br>GLOSS                       |
|                                                                                                                                                                                   |       | С  | ACM FASCIA 'CALTEX RED'                                           |
|                                                                                                                                                                                   |       | D  | PAINT FINISH WATTYL 'URBAN GREY'                                  |
|                                                                                                                                                                                   |       | E  | PAINT FINISH DULUX 'LINSEED'                                      |
|                                                                                                                                                                                   |       | F  | GLAZING IN NATURAL ANODIZED<br>ALUMINUM FRAMES                    |
|                                                                                                                                                                                   |       | G  | GALVANISED LOOK FINISH STEEL                                      |
|                                                                                                                                                                                   |       | Н  | RED CEDAR WOOD GRAIN FINISH OR<br>SIMILAR                         |
|                                                                                                                                                                                   |       |    | PAINT FINISH DULUX 'SPARKY<br>TANGERINE'                          |
|                                                                                                                                                                                   |       | IJ | PAINT FINISH DULUX 'SPARKY TEAL'                                  |
|                                                                                                                                                                                   | NOTE: |    |                                                                   |
|                                                                                                                                                                                   |       |    | TS ARE INDICATIVE ONLY MEASURED<br>FLOOR LEVEL & TO BE CONFIRMED. |
| ANELS PRECAST CONCRETE A                                                                                                                                                          | ]     |    |                                                                   |
|                                                                                                                                                                                   |       |    |                                                                   |

# PAKENHAM VIC

3810

DRAWING TITLE PROPOSED SERVICE STATION, CONVENIENCE RESTARANTS AND OFFICES ELEVATIONS