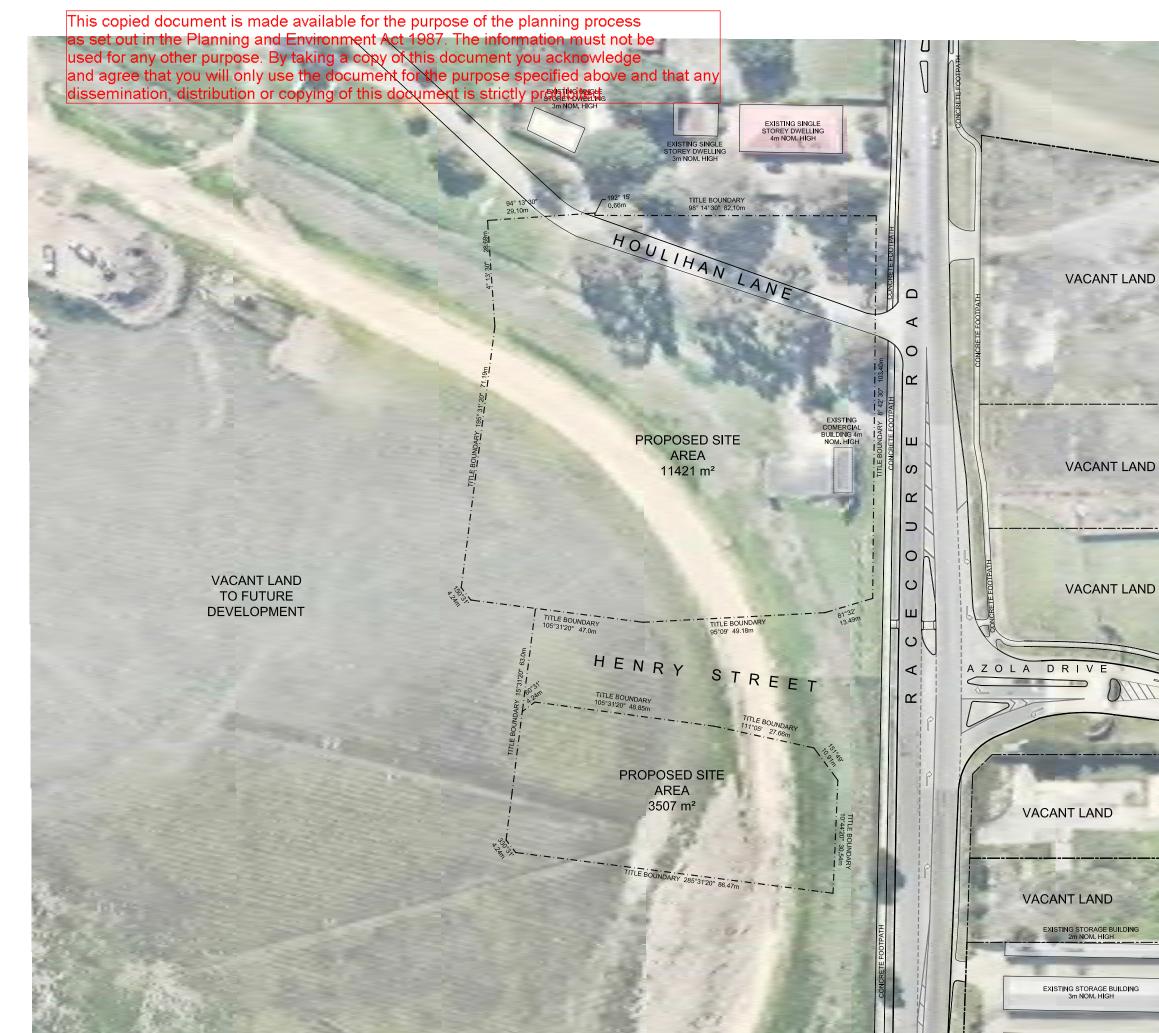

### PRELIMINARY Not for construction

EXISTING STORAGE BUILDING 4m NOM. HIGH

DRAWING TITLE EXISTING CONDITIONS SITE PLAN

CLIENT OREANA PROPERTY GROUP

3810

VIC

PAKENHAM

PROJECT ADDRESS RACECOURSE ROAD

PROPOSED MIXED USE DEVELOPMENT

T: +61 3 9542 9300 F: +61 3 9542 931 www.trg-aus.com The Retail Group Pty Ltd ABN 85 050 134 686 RBP No. DP-AD1689

Level 1, 1336-1338 Malvern Road Malvern, Victoria 3144 Australia