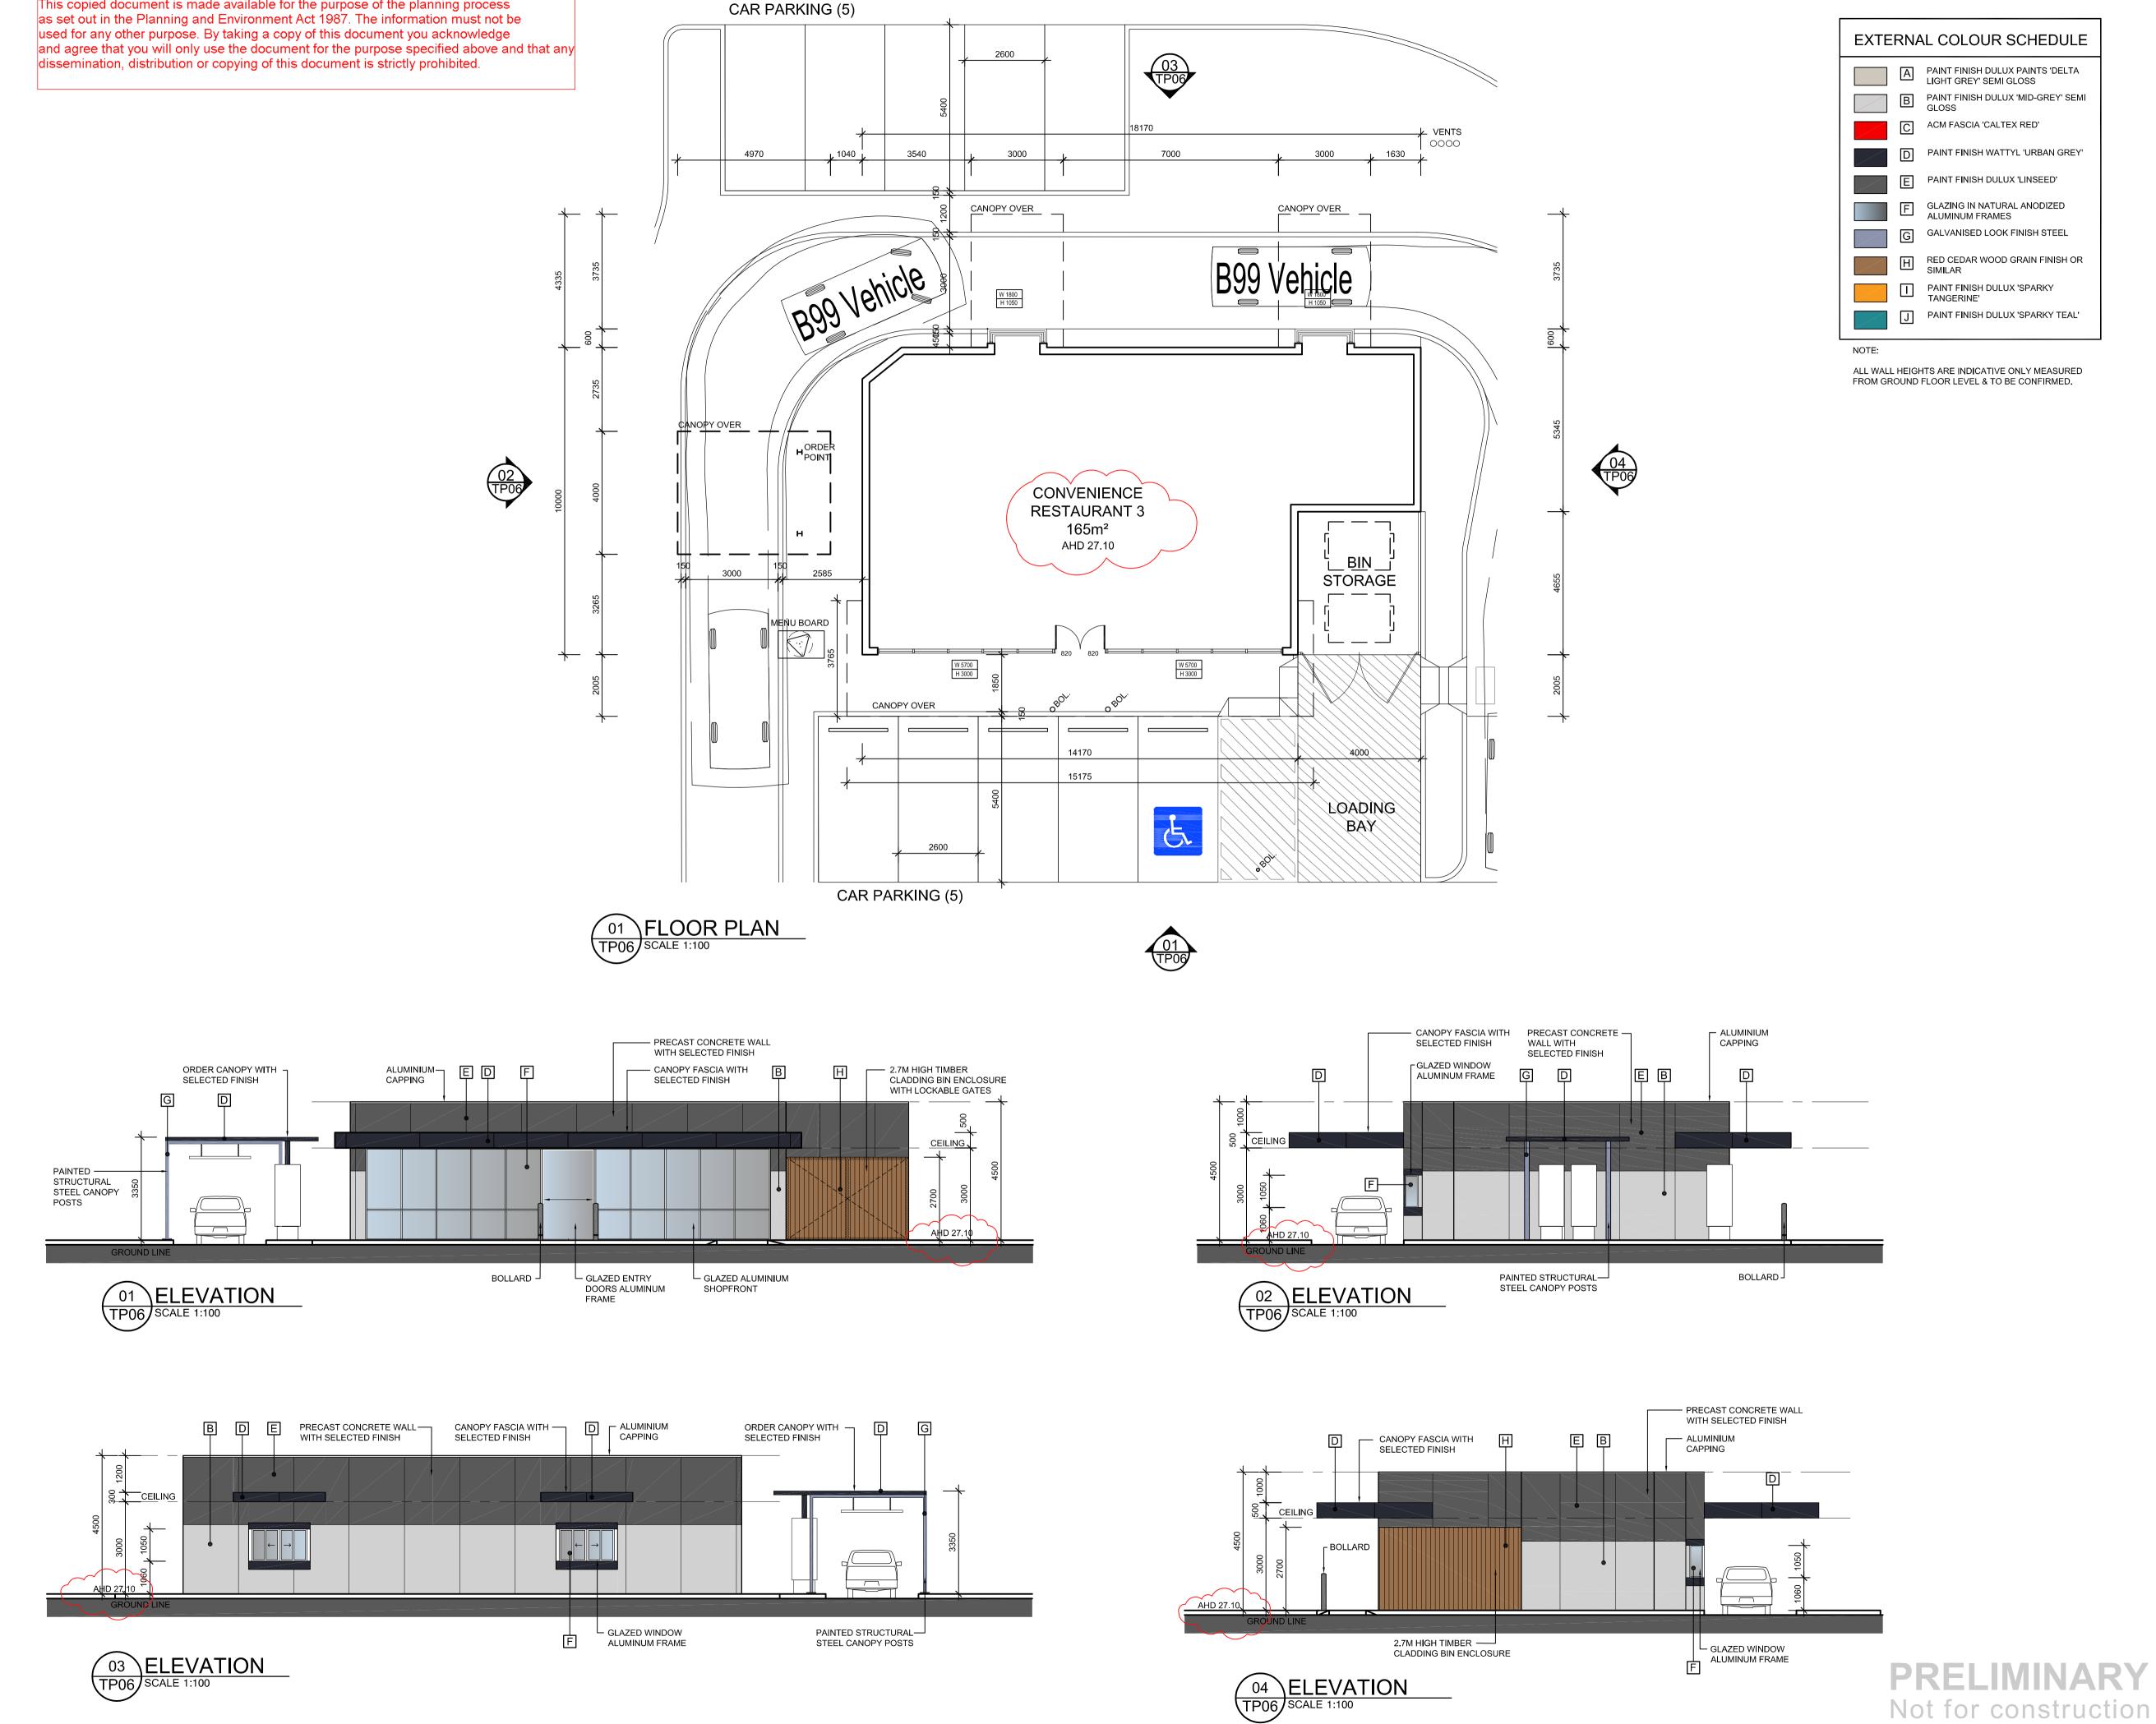

concept + design + interiors + project management

BRISBANE + MELBOURN

A GENERAL REVISIONS BC 20/12/16 Ø CARDINIA SHIRE COUNCIL ISSUE NA 12/08/16 REV AMENDMENT DETAILS BY DATE

| AREA SCHEDULE             |                      |
|---------------------------|----------------------|
| SITE 1                    | 11,421m <sup>2</sup> |
| SITE 2                    | 3,507m²              |
| TOTAL SITE AREA           | 14,928m <sup>2</sup> |
| SITE 1                    |                      |
| SERVICE STATION SHOP      | 249m²                |
| CONVENIENCE RESTAURANT 1  | 100m <sup>2</sup>    |
| CONVENIENCE RESTAURANT 2  | 90m²                 |
| CONVENIENCE RESTAURANT 3  | 165m²                |
| (SUBTOTAL)                | (355m²)              |
| OFFICE 1                  | 185m²                |
| OFFICE 2                  | 100m²                |
| OFFICE 3                  | 100m²                |
| OFFICE 4                  | 150m²                |
| OFFICE 5                  | 104m²                |
| OFFICE 6                  | 126m²                |
| (SUBTOTAL)                | (765m²)              |
| FOOD & DRINK 1            | 107m²                |
| FOOD & DRINK 2            | 152m²                |
| FOOD & DRINK 3            | 80m²                 |
| FOOD & DRINK 4            | 106m²                |
| FOOD & DRINK 5            | 106m²                |
| FOOD & DRINK 6            | 104m²                |
| FOOD & DRINK 7            | 104m²                |
| (SUBTOTAL)                | (759m²)              |
| GROUND FLOOR - APARTMENTS | 1,616m²              |
| 1ST FLOOR - APARTMENTS    | 1,983m <sup>2</sup>  |
| 2ND FLOOR - APARTMENTS    | 1,100m²              |
| SITE 2                    |                      |
| SUPERMARKET               | 1000m <sup>2</sup>   |
| SHOP 1                    | 100m²                |
| SHOP 2                    | 100m²                |
| SHOP 3                    | 100m²                |
| PARKING                   |                      |
| RETAIL/ COMMERCIAL        | 52                   |
| RESIDENTIAL               | 17                   |
| SUPERMARKET               | 52                   |
| BICYCLE PARKING           | 26                   |
|                           |                      |

| LEGEND                 |  |  |  |  |
|------------------------|--|--|--|--|
| RESIDENTIAL            |  |  |  |  |
| CONVENIENCE RESTAURANT |  |  |  |  |
| CONVENIENCE SHOP       |  |  |  |  |
| SERVICE STATION        |  |  |  |  |
| OFFICE                 |  |  |  |  |
| FOOD & DRINK           |  |  |  |  |
| TENANCY                |  |  |  |  |
| SUPERMARKET            |  |  |  |  |

PROJECT PROPOSED MIXED USE DEVELOPMENT

PROJECT ADDRESS RACECOURSE ROAD

PAKENHAM VIC

3810

DRAWING TITLE PROPOSED CONVENIENCE **RESTAURANT 3 FLOOR PLAN** & ELEVATIONS

CLIENT OREANA PROPERTY GROUP