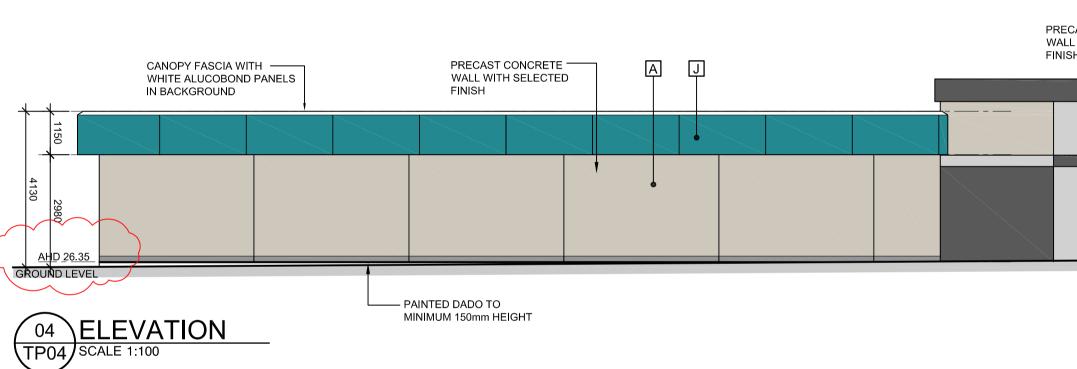

|                                                                                                                                                                                   |       | _  |                                                                   |
|-----------------------------------------------------------------------------------------------------------------------------------------------------------------------------------|-------|----|-------------------------------------------------------------------|
| is made available for the purpose of the planning process                                                                                                                         | ·     |    |                                                                   |
| ing and Environment Act 1987. The information must not be<br>pose. By taking a copy of this document you acknowledge<br>only use the document for the purpose specified above and | EXTI  |    | L COLOUR SCHEDULE                                                 |
| tion or copying of this document is strictly prohibited.                                                                                                                          |       | A  | PAINT FINISH DULUX PAINTS 'DELTA<br>LIGHT GREY' SEMI GLOSS        |
|                                                                                                                                                                                   |       | В  | PAINT FINISH DULUX 'MID-GREY' SEMI<br>GLOSS                       |
|                                                                                                                                                                                   |       | С  | ACM FASCIA 'CALTEX RED'                                           |
|                                                                                                                                                                                   |       | D  | PAINT FINISH WATTYL 'URBAN GREY'                                  |
|                                                                                                                                                                                   |       | E  | PAINT FINISH DULUX 'LINSEED'                                      |
|                                                                                                                                                                                   |       | F  | GLAZING IN NATURAL ANODIZED<br>ALUMINUM FRAMES                    |
|                                                                                                                                                                                   |       | G  | GALVANISED LOOK FINISH STEEL                                      |
|                                                                                                                                                                                   |       | Н  | RED CEDAR WOOD GRAIN FINISH OR<br>SIMILAR                         |
|                                                                                                                                                                                   |       |    | PAINT FINISH DULUX 'SPARKY<br>TANGERINE'                          |
|                                                                                                                                                                                   |       | IJ | PAINT FINISH DULUX 'SPARKY TEAL'                                  |
|                                                                                                                                                                                   | NOTE: |    |                                                                   |
|                                                                                                                                                                                   |       |    | TS ARE INDICATIVE ONLY MEASURED<br>FLOOR LEVEL & TO BE CONFIRMED. |
| ANELS PRECAST CONCRETE A                                                                                                                                                          | ]     |    |                                                                   |
|                                                                                                                                                                                   |       |    |                                                                   |

# PAKENHAM VIC

3810

DRAWING TITLE PROPOSED SERVICE STATION, CONVENIENCE RESTARANTS AND OFFICES ELEVATIONS

### CLIENT OREANA PROPERTY GROUP

| DATE             | SCALE @ A1  | NORTH        |         |
|------------------|-------------|--------------|---------|
| JUNE '16         | 1:100       |              |         |
| DRAWN            | CHECKED     |              |         |
| NA               | JB          |              |         |
| ISSUE<br>TOWN PI | ANNING      |              |         |
| PROJECT No.      | DRAWING No. | REVISION No. | SHEET   |
| 15155            | TP05        | A            | 05of 18 |