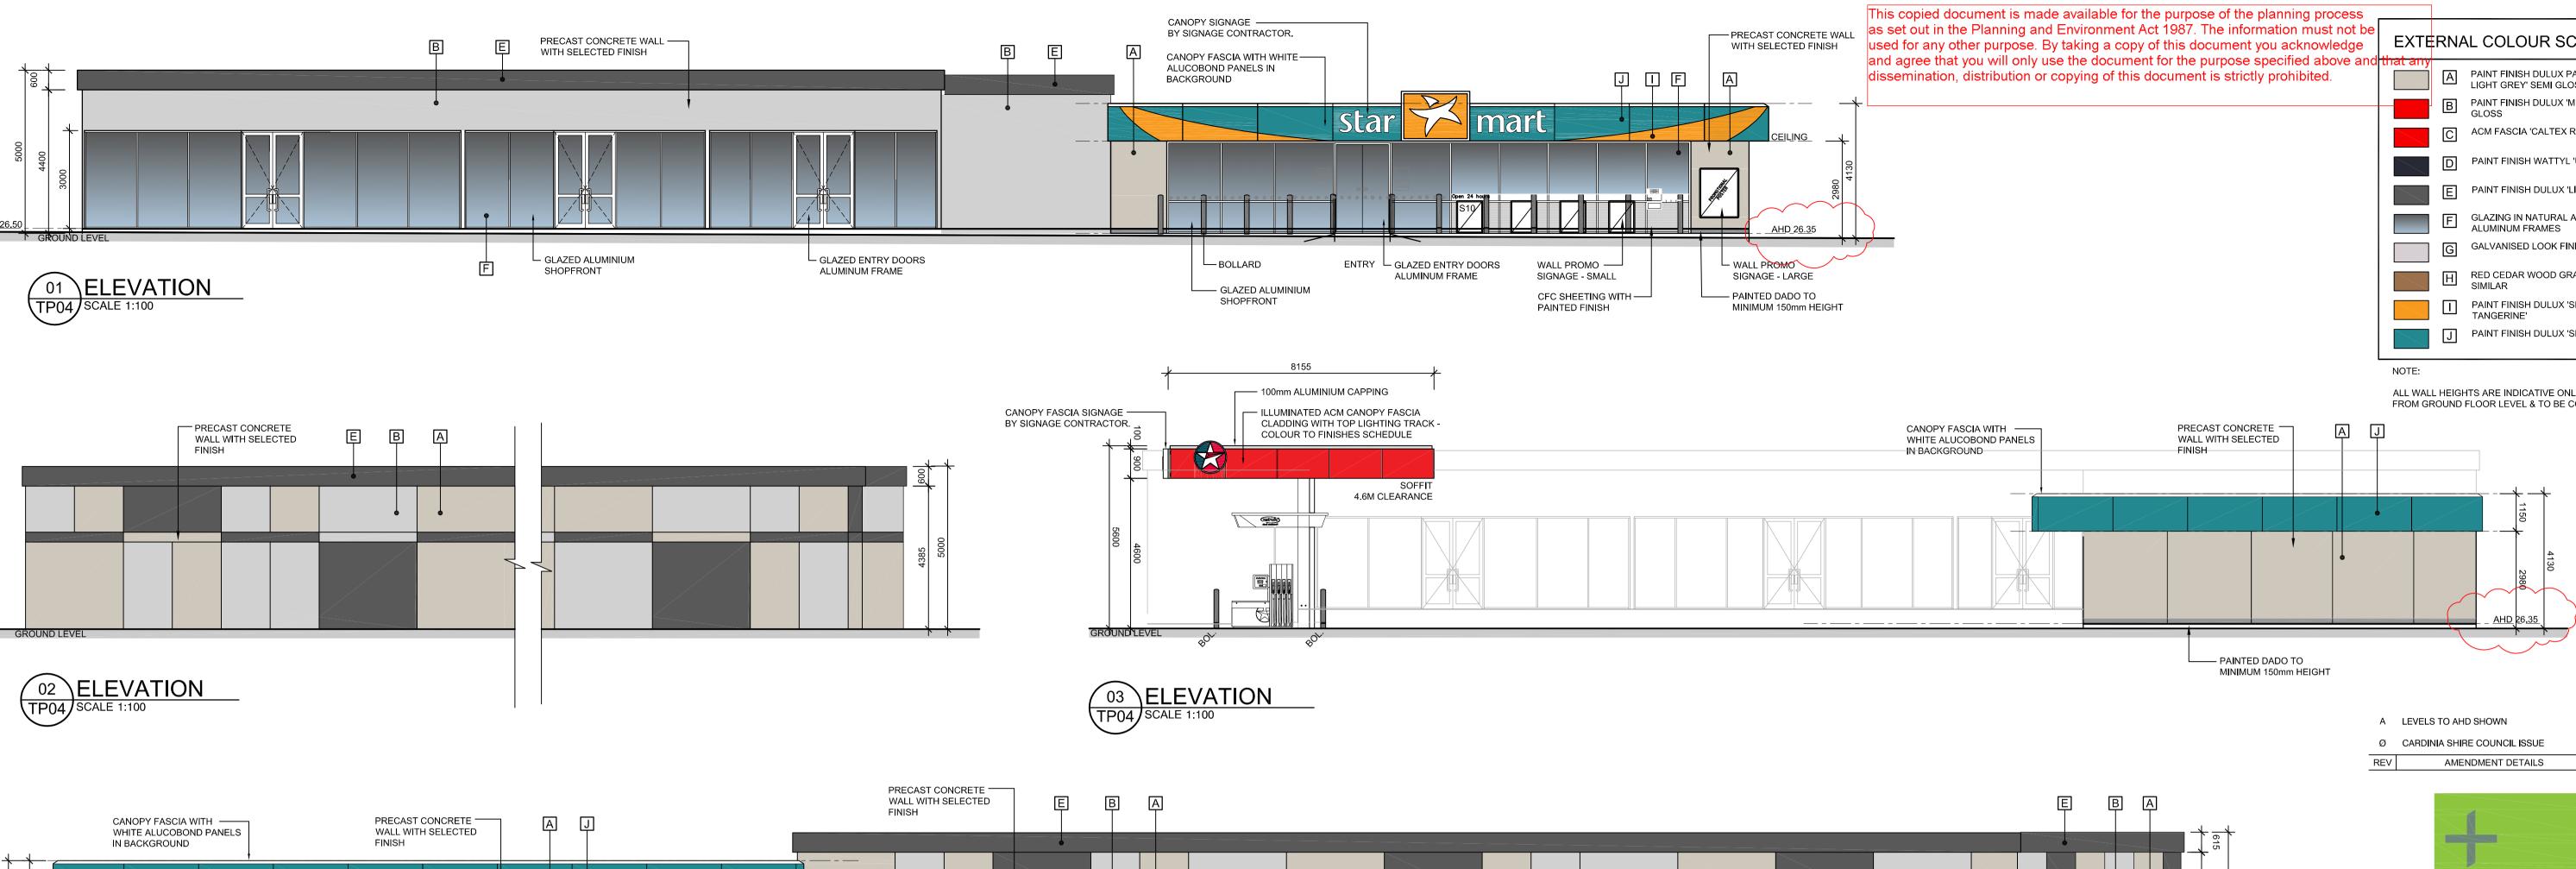

# PAKENHAM VIC

PROJECT

DRAWING TITLE PROPOSED SERVICE STATION, CONVENIENCE RESTAURANTS AND OFFICES FLOOR PLAN

3810

CLIENT OREANA PROPERTY GROUP

| DATE             | SCALE @ A1  | NORTH        |               |
|------------------|-------------|--------------|---------------|
| JUNE '16         | 1:100       |              |               |
| DRAWN            | CHECKED     |              | $\rightarrow$ |
| NA               | JB          |              |               |
| ISSUE<br>TOWN PL | ANNING      |              | T             |
| PROJECT No.      | DRAWING No. | REVISION No. | SHEET         |
| 15155            | <b>TP04</b> | A            | 04 of 18      |

|                                                                                                                                                                                   |       | _  |                                                                   |
|-----------------------------------------------------------------------------------------------------------------------------------------------------------------------------------|-------|----|-------------------------------------------------------------------|
| is made available for the purpose of the planning process                                                                                                                         | ·     |    |                                                                   |
| ing and Environment Act 1987. The information must not be<br>pose. By taking a copy of this document you acknowledge<br>only use the document for the purpose specified above and | EXTI  |    | L COLOUR SCHEDULE                                                 |
| tion or copying of this document is strictly prohibited.                                                                                                                          |       | A  | PAINT FINISH DULUX PAINTS 'DELTA<br>LIGHT GREY' SEMI GLOSS        |
|                                                                                                                                                                                   |       | В  | PAINT FINISH DULUX 'MID-GREY' SEMI<br>GLOSS                       |
|                                                                                                                                                                                   |       | С  | ACM FASCIA 'CALTEX RED'                                           |
|                                                                                                                                                                                   |       | D  | PAINT FINISH WATTYL 'URBAN GREY'                                  |
|                                                                                                                                                                                   |       | E  | PAINT FINISH DULUX 'LINSEED'                                      |
|                                                                                                                                                                                   |       | F  | GLAZING IN NATURAL ANODIZED<br>ALUMINUM FRAMES                    |
|                                                                                                                                                                                   |       | G  | GALVANISED LOOK FINISH STEEL                                      |
|                                                                                                                                                                                   |       | Н  | RED CEDAR WOOD GRAIN FINISH OR<br>SIMILAR                         |
|                                                                                                                                                                                   |       |    | PAINT FINISH DULUX 'SPARKY<br>TANGERINE'                          |
|                                                                                                                                                                                   |       | IJ | PAINT FINISH DULUX 'SPARKY TEAL'                                  |
|                                                                                                                                                                                   | NOTE: |    |                                                                   |
|                                                                                                                                                                                   |       |    | TS ARE INDICATIVE ONLY MEASURED<br>FLOOR LEVEL & TO BE CONFIRMED. |
| ANELS PRECAST CONCRETE A                                                                                                                                                          | ]     |    |                                                                   |
|                                                                                                                                                                                   |       |    |                                                                   |

# PAKENHAM VIC

3810

DRAWING TITLE PROPOSED SERVICE STATION, CONVENIENCE RESTARANTS AND OFFICES ELEVATIONS

### CLIENT OREANA PROPERTY GROUP

| DATE             | SCALE @ A1  | NORTH        |         |
|------------------|-------------|--------------|---------|
| JUNE '16         | 1:100       |              |         |
| DRAWN            | CHECKED     |              |         |
| NA               | JB          |              |         |
| ISSUE<br>TOWN PI | ANNING      |              |         |
| PROJECT No.      | DRAWING No. | REVISION No. | SHEET   |
| 15155            | TP05        | A            | 05of 18 |