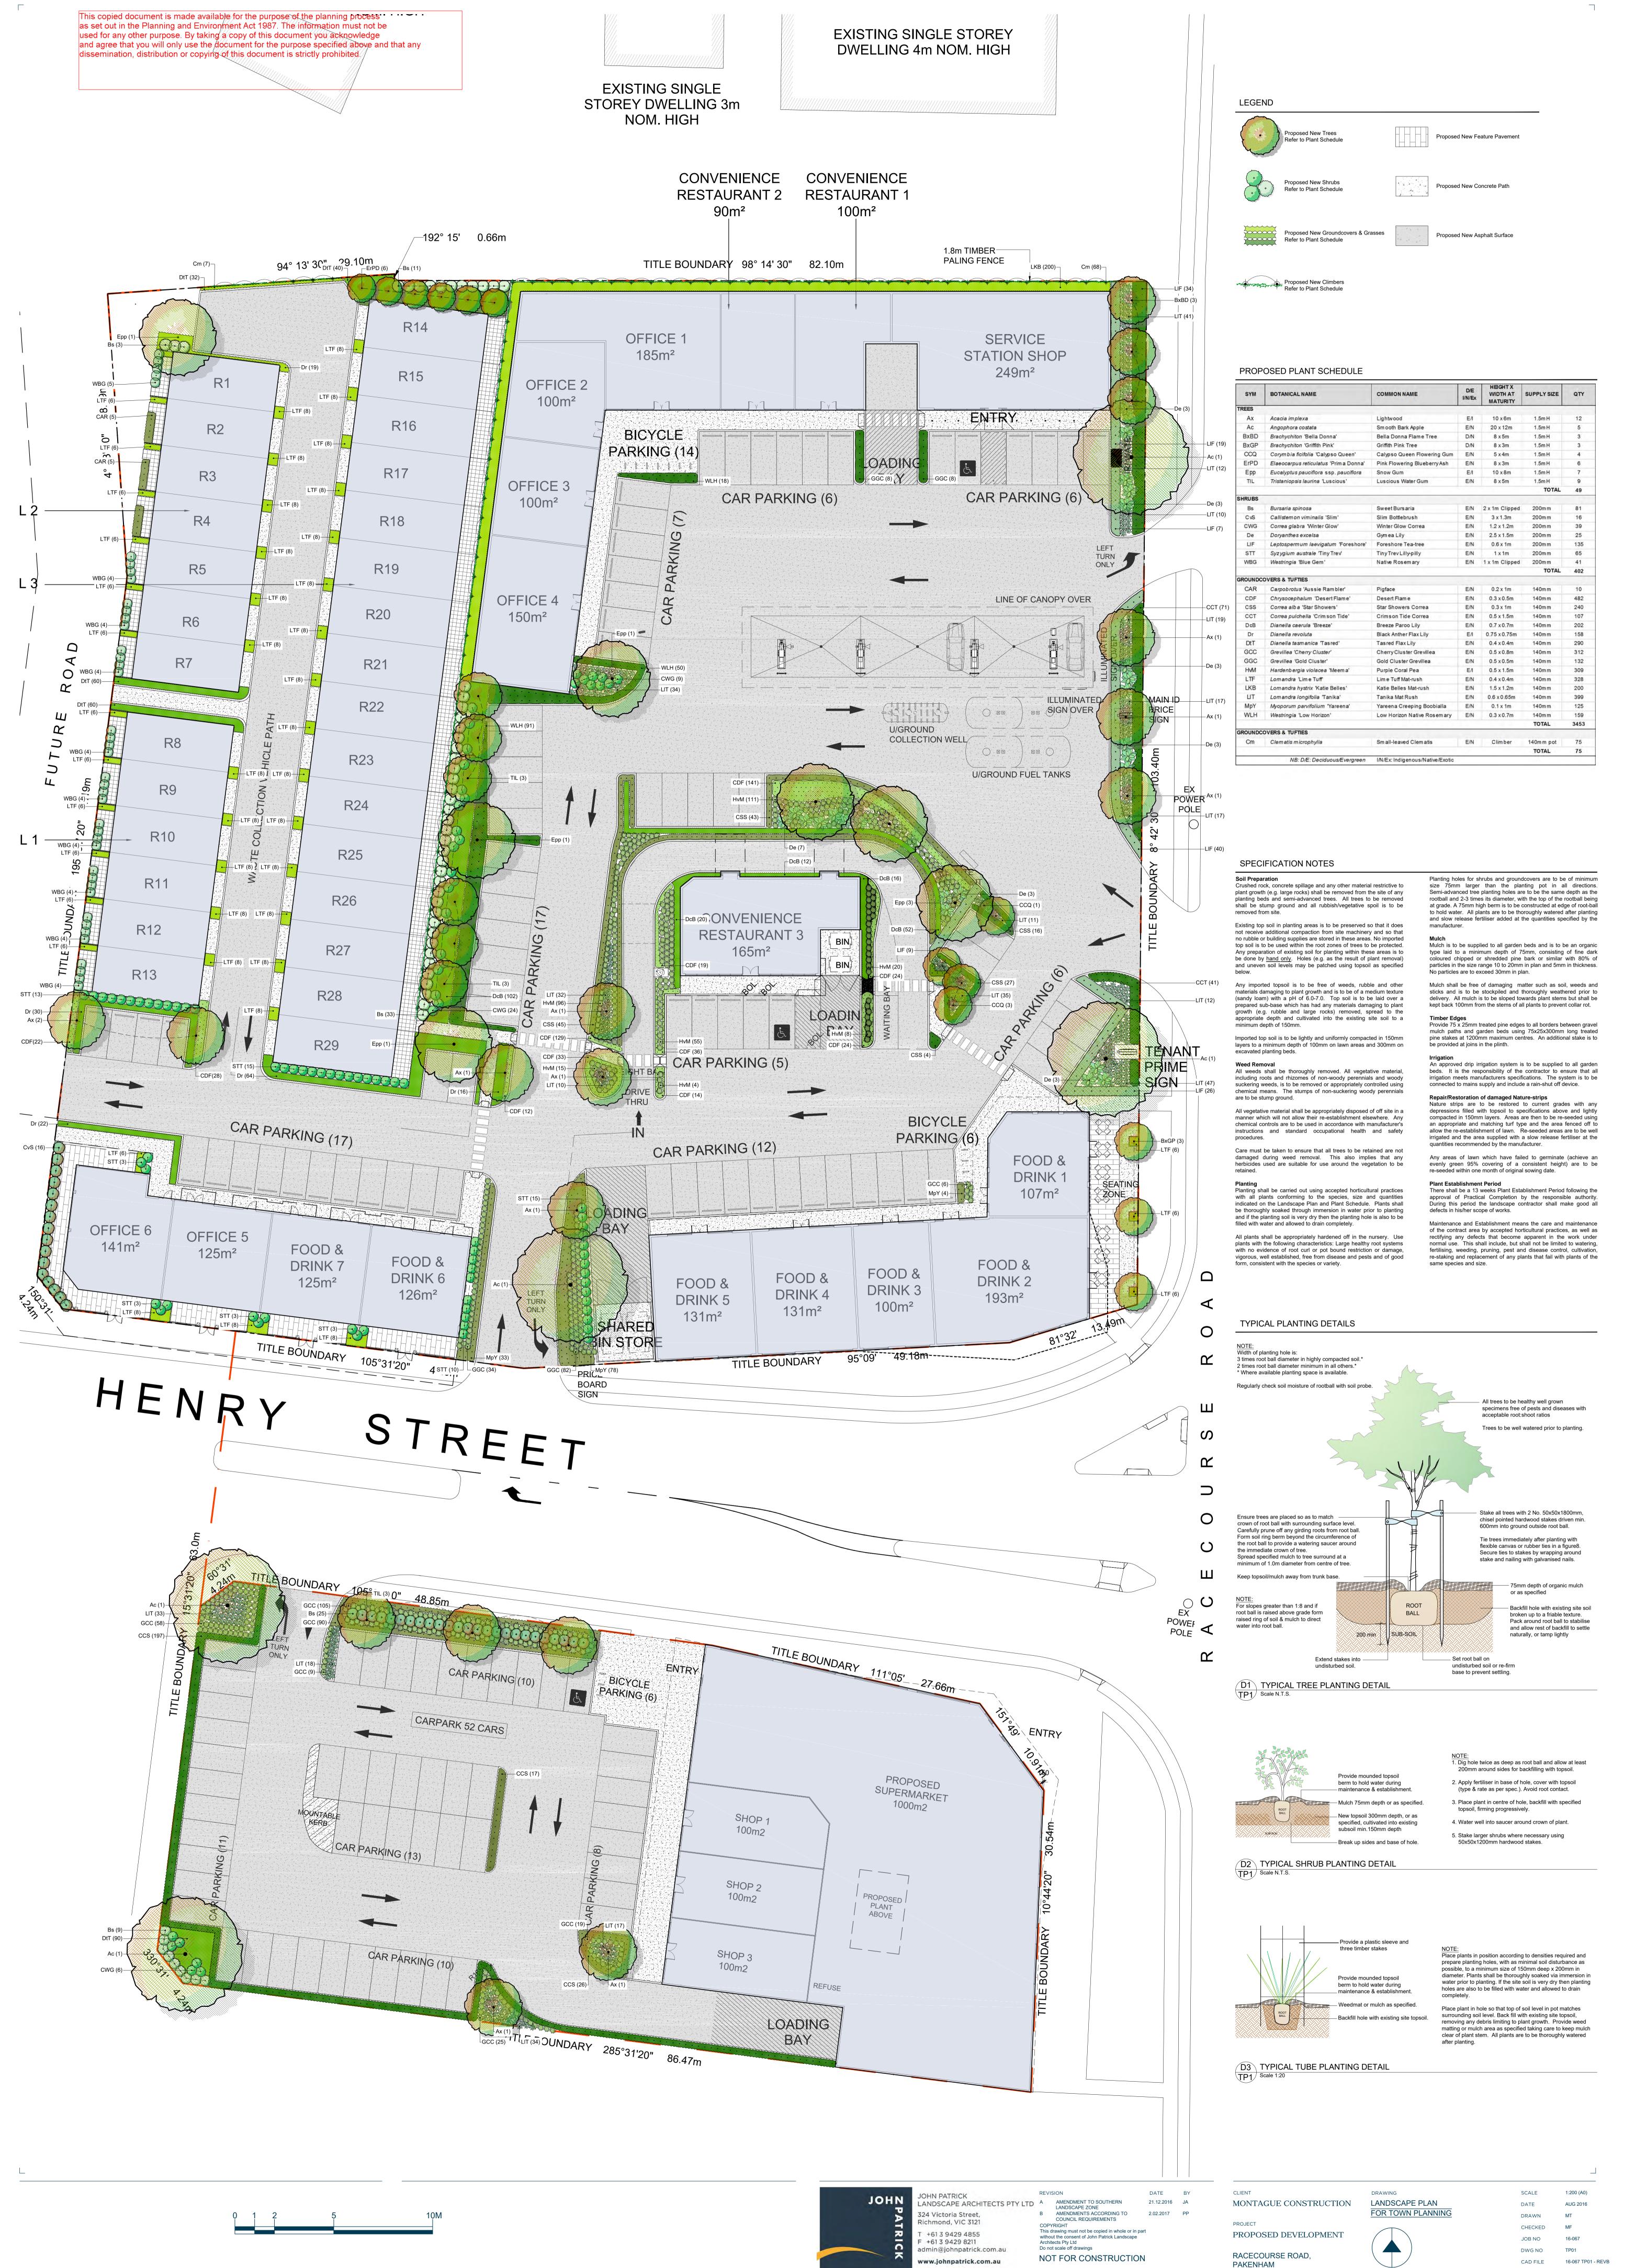

concept + design + interiors + project management

BRISBANE + MELBOURN

A GENERAL REVISIONS BC 20/12/16 Ø CARDINIA SHIRE COUNCIL ISSUE NA 12/08/16 REV AMENDMENT DETAILS BY DATE

| AREA SCHEDULE             |                      |
|---------------------------|----------------------|
| SITE 1                    | 11,421m <sup>2</sup> |
| SITE 2                    | 3,507m²              |
| TOTAL SITE AREA           | 14,928m <sup>2</sup> |
| SITE 1                    |                      |
| SERVICE STATION SHOP      | 249m²                |
| CONVENIENCE RESTAURANT 1  | 100m <sup>2</sup>    |
| CONVENIENCE RESTAURANT 2  | 90m²                 |
| CONVENIENCE RESTAURANT 3  | 165m²                |
| (SUBTOTAL)                | (355m²)              |
| OFFICE 1                  | 185m²                |
| OFFICE 2                  | 100m²                |
| OFFICE 3                  | 100m²                |
| OFFICE 4                  | 150m²                |
| OFFICE 5                  | 104m²                |
| OFFICE 6                  | 126m²                |
| (SUBTOTAL)                | (765m²)              |
| FOOD & DRINK 1            | 107m²                |
| FOOD & DRINK 2            | 152m²                |
| FOOD & DRINK 3            | 80m²                 |
| FOOD & DRINK 4            | 106m²                |
| FOOD & DRINK 5            | 106m²                |
| FOOD & DRINK 6            | 104m²                |
| FOOD & DRINK 7            | 104m²                |
| (SUBTOTAL)                | (759m²)              |
| GROUND FLOOR - APARTMENTS | 1,616m²              |
| 1ST FLOOR - APARTMENTS    | 1,983m <sup>2</sup>  |
| 2ND FLOOR - APARTMENTS    | 1,100m²              |
| SITE 2                    |                      |
| SUPERMARKET               | 1000m <sup>2</sup>   |
| SHOP 1                    | 100m²                |
| SHOP 2                    | 100m²                |
| SHOP 3                    | 100m²                |
| PARKING                   |                      |
| RETAIL/ COMMERCIAL        | 52                   |
| RESIDENTIAL               | 17                   |
| SUPERMARKET               | 52                   |
| BICYCLE PARKING           | 26                   |
|                           |                      |

| LEGEND                 |  |  |  |  |
|------------------------|--|--|--|--|
| RESIDENTIAL            |  |  |  |  |
| CONVENIENCE RESTAURANT |  |  |  |  |
| CONVENIENCE SHOP       |  |  |  |  |
| SERVICE STATION        |  |  |  |  |
| OFFICE                 |  |  |  |  |
| FOOD & DRINK           |  |  |  |  |
| TENANCY                |  |  |  |  |
| SUPERMARKET            |  |  |  |  |

ALL AREAS ARE APPROXIMATE AND SUBJECT TO FINAL SURVEY

| BRISBANE + MELBOURNE |   |
|----------------------|---|
| concept +            | 1 |