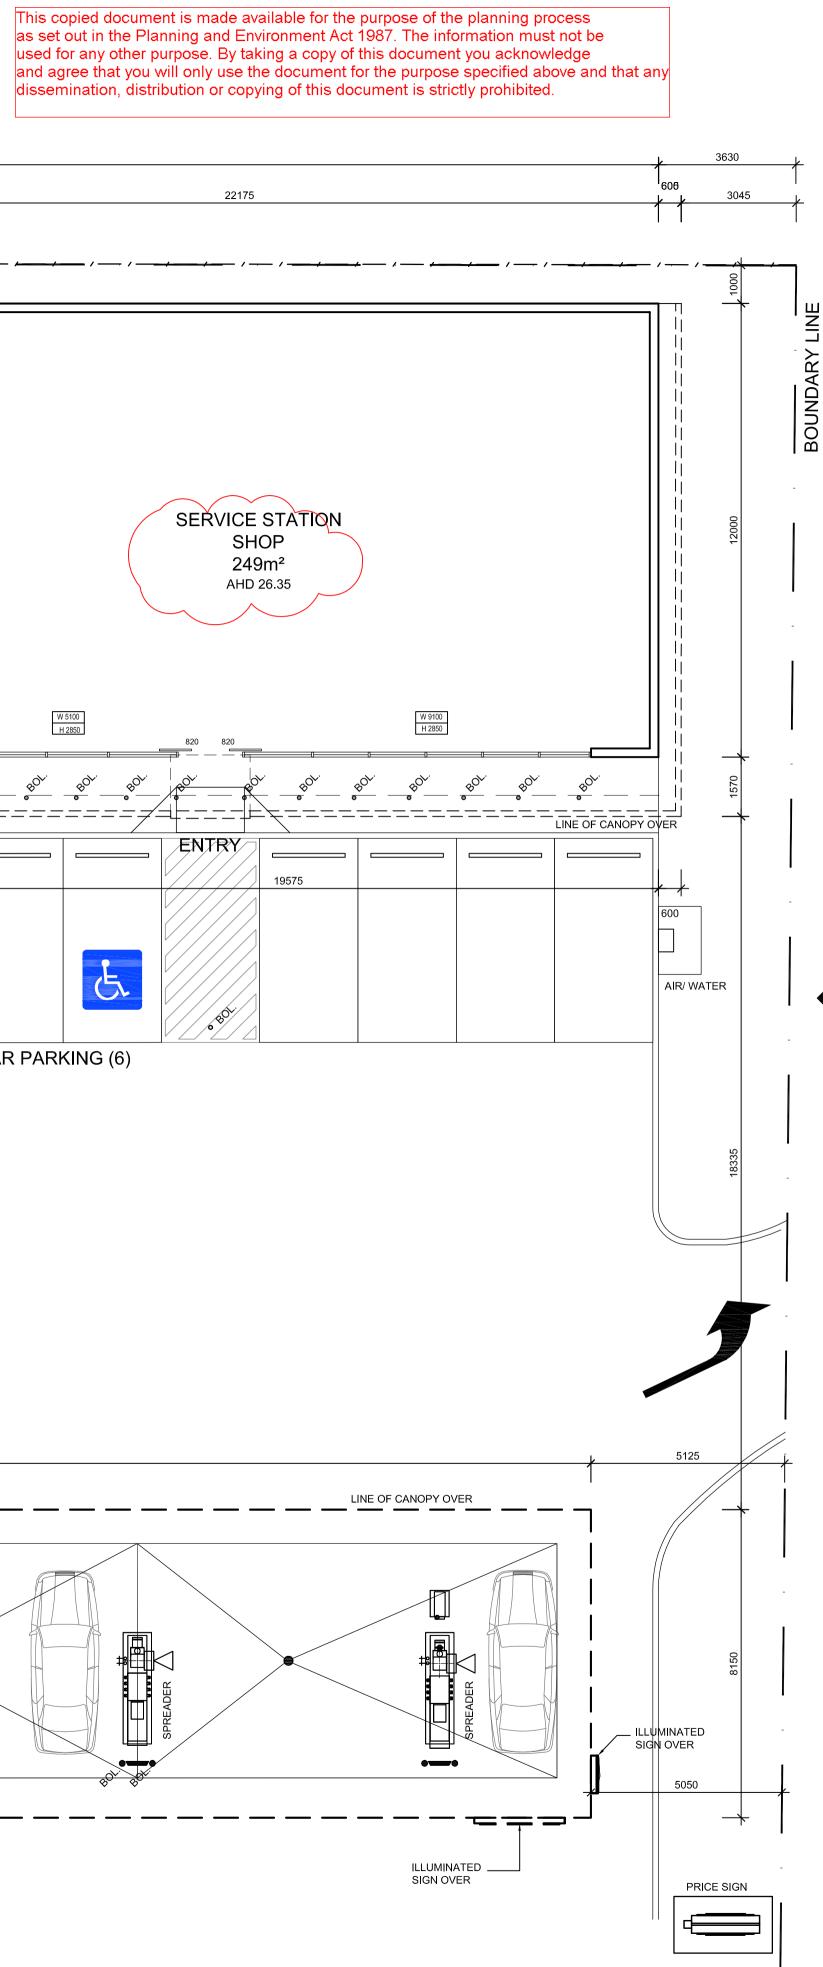

concept + design + interiors + project management

BRISBANE + MELBOURN

A GENERAL REVISIONS BC 20/12/16 Ø CARDINIA SHIRE COUNCIL ISSUE NA 12/08/16 REV AMENDMENT DETAILS BY DATE

| AREA SCHEDULE             |                      |
|---------------------------|----------------------|
| SITE 1                    | 11,421m <sup>2</sup> |
| SITE 2                    | 3,507m²              |
| TOTAL SITE AREA           | 14,928m <sup>2</sup> |
| SITE 1                    |                      |
| SERVICE STATION SHOP      | 249m²                |
| CONVENIENCE RESTAURANT 1  | 100m <sup>2</sup>    |
| CONVENIENCE RESTAURANT 2  | 90m²                 |
| CONVENIENCE RESTAURANT 3  | 165m²                |
| (SUBTOTAL)                | (355m²)              |
| OFFICE 1                  | 185m²                |
| OFFICE 2                  | 100m²                |
| OFFICE 3                  | 100m²                |
| OFFICE 4                  | 150m²                |
| OFFICE 5                  | 104m²                |
| OFFICE 6                  | 126m²                |
| (SUBTOTAL)                | (765m²)              |
| FOOD & DRINK 1            | 107m²                |
| FOOD & DRINK 2            | 152m²                |
| FOOD & DRINK 3            | 80m²                 |
| FOOD & DRINK 4            | 106m²                |
| FOOD & DRINK 5            | 106m²                |
| FOOD & DRINK 6            | 104m²                |
| FOOD & DRINK 7            | 104m²                |
| (SUBTOTAL)                | (759m²)              |
| GROUND FLOOR - APARTMENTS | 1,616m²              |
| 1ST FLOOR - APARTMENTS    | 1,983m <sup>2</sup>  |
| 2ND FLOOR - APARTMENTS    | 1,100m²              |
| SITE 2                    |                      |
| SUPERMARKET               | 1000m <sup>2</sup>   |
| SHOP 1                    | 100m²                |
| SHOP 2                    | 100m²                |
| SHOP 3                    | 100m²                |
| PARKING                   |                      |
| RETAIL/ COMMERCIAL        | 52                   |
| RESIDENTIAL               | 17                   |
| SUPERMARKET               | 52                   |
| BICYCLE PARKING           | 26                   |
|                           |                      |

| LEGEND                 |  |  |  |  |
|------------------------|--|--|--|--|
| RESIDENTIAL            |  |  |  |  |
| CONVENIENCE RESTAURANT |  |  |  |  |
| CONVENIENCE SHOP       |  |  |  |  |
| SERVICE STATION        |  |  |  |  |
| OFFICE                 |  |  |  |  |
| FOOD & DRINK           |  |  |  |  |
| TENANCY                |  |  |  |  |
| SUPERMARKET            |  |  |  |  |

SCALE @ A1 JAN'17 1:500 CHECKED AA/NA JB 15155 **TP03** E 03of 18

PAKENHAM

3810

04 TP05 59665 22175 9750 7515 CONVENIENCE SERVICE STATION **RESTAURANT 2 RESTAURANT** 1 SHOP 90m² 100m² 249m² AHD 26.50 AHD 26.50 AHD 26.35 W 5100 H 2850 W 2700 H 3000 W 2400 H 3000 W 2400 H 3000 \$0<sup>1</sup>. \$0<sup>1</sup>. ENTRY \_\_\_\_\_ \_\_\_\_ /5200 / 19575 LOADING E /BAY/ · BOL. CAR PARKING (6) 06 TP05 LINE OF CANOPY OVER ₽ Щ •---• • ILLUMINATED \_\_\_\_ SIGN OVER 05 TP05