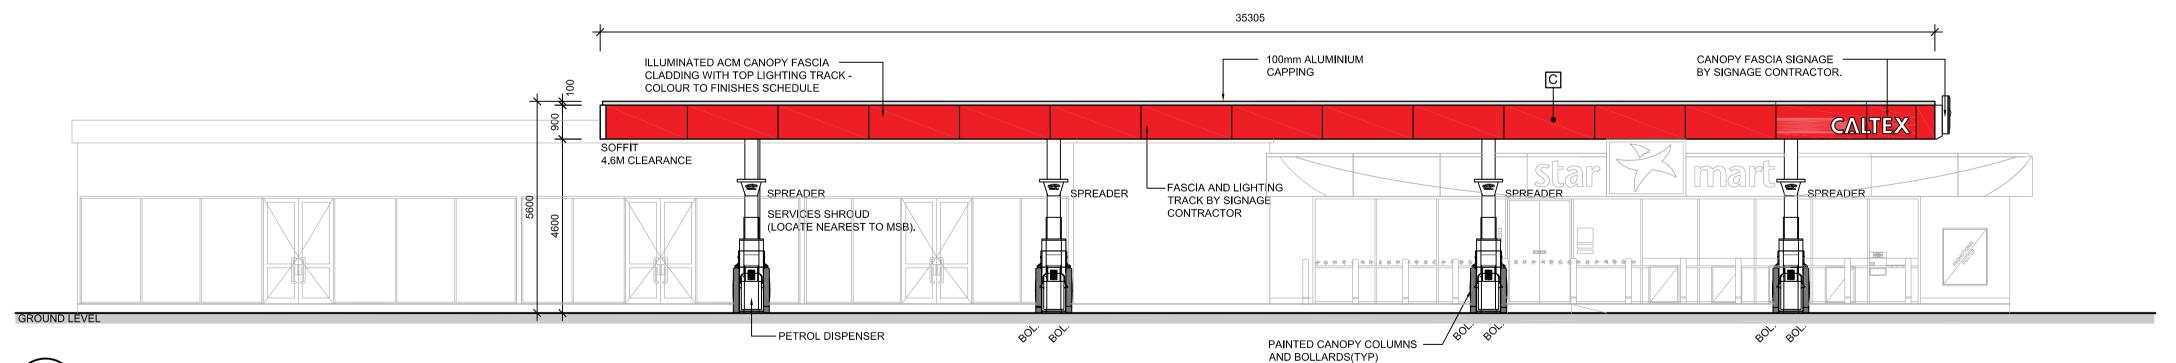

|                                                                                                                                                                                   |       | _  |                                                                   |
|-----------------------------------------------------------------------------------------------------------------------------------------------------------------------------------|-------|----|-------------------------------------------------------------------|
| is made available for the purpose of the planning process                                                                                                                         | ·     |    |                                                                   |
| ing and Environment Act 1987. The information must not be<br>pose. By taking a copy of this document you acknowledge<br>only use the document for the purpose specified above and | EXTI  |    | L COLOUR SCHEDULE                                                 |
| tion or copying of this document is strictly prohibited.                                                                                                                          |       | A  | PAINT FINISH DULUX PAINTS 'DELTA<br>LIGHT GREY' SEMI GLOSS        |
|                                                                                                                                                                                   |       | В  | PAINT FINISH DULUX 'MID-GREY' SEMI<br>GLOSS                       |
|                                                                                                                                                                                   |       | С  | ACM FASCIA 'CALTEX RED'                                           |
|                                                                                                                                                                                   |       | D  | PAINT FINISH WATTYL 'URBAN GREY'                                  |
|                                                                                                                                                                                   |       | E  | PAINT FINISH DULUX 'LINSEED'                                      |
|                                                                                                                                                                                   |       | F  | GLAZING IN NATURAL ANODIZED<br>ALUMINUM FRAMES                    |
|                                                                                                                                                                                   |       | G  | GALVANISED LOOK FINISH STEEL                                      |
|                                                                                                                                                                                   |       | Н  | RED CEDAR WOOD GRAIN FINISH OR<br>SIMILAR                         |
|                                                                                                                                                                                   |       |    | PAINT FINISH DULUX 'SPARKY<br>TANGERINE'                          |
|                                                                                                                                                                                   |       | IJ | PAINT FINISH DULUX 'SPARKY TEAL'                                  |
|                                                                                                                                                                                   | NOTE: |    |                                                                   |
|                                                                                                                                                                                   |       |    | TS ARE INDICATIVE ONLY MEASURED<br>FLOOR LEVEL & TO BE CONFIRMED. |
| ANELS PRECAST CONCRETE A                                                                                                                                                          | ]     |    |                                                                   |
|                                                                                                                                                                                   |       |    |                                                                   |

# PAKENHAM VIC

3810

DRAWING TITLE PROPOSED SERVICE STATION, CONVENIENCE RESTARANTS AND OFFICES ELEVATIONS

### CLIENT OREANA PROPERTY GROUP

| DATE             | SCALE @ A1  | NORTH        |         |
|------------------|-------------|--------------|---------|
| JUNE '16         | 1:100       |              |         |
| DRAWN            | CHECKED     |              |         |
| NA               | JB          |              |         |
| ISSUE<br>TOWN PI | ANNING      |              |         |
| PROJECT No.      | DRAWING No. | REVISION No. | SHEET   |
| 15155            | TP05        | A            | 05of 18 |