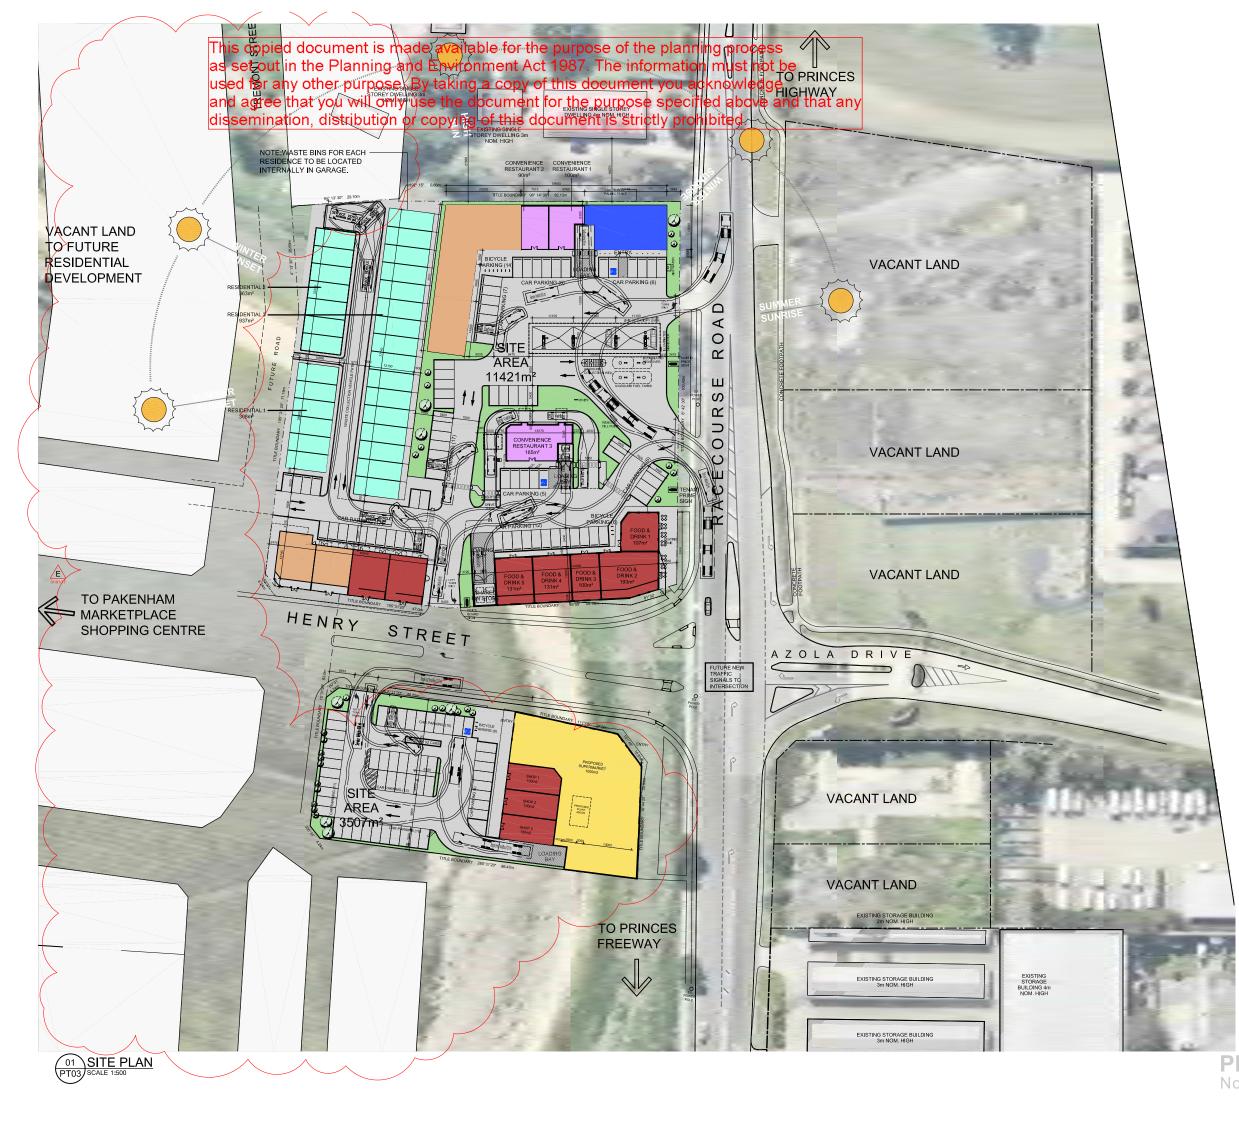

concept + design + interiors + project management

BRISBANE + MELBOURN

A GENERAL REVISIONS BC 20/12/16 Ø CARDINIA SHIRE COUNCIL ISSUE NA 12/08/16 REV AMENDMENT DETAILS BY DATE

| AREA SCHEDULE             |                      |
|---------------------------|----------------------|
| SITE 1                    | 11,421m <sup>2</sup> |
| SITE 2                    | 3,507m²              |
| TOTAL SITE AREA           | 14,928m <sup>2</sup> |
| SITE 1                    |                      |
| SERVICE STATION SHOP      | 249m²                |
| CONVENIENCE RESTAURANT 1  | 100m <sup>2</sup>    |
| CONVENIENCE RESTAURANT 2  | 90m²                 |
| CONVENIENCE RESTAURANT 3  | 165m²                |
| (SUBTOTAL)                | (355m²)              |
| OFFICE 1                  | 185m²                |
| OFFICE 2                  | 100m²                |
| OFFICE 3                  | 100m²                |
| OFFICE 4                  | 150m²                |
| OFFICE 5                  | 104m²                |
| OFFICE 6                  | 126m²                |
| (SUBTOTAL)                | (765m²)              |
| FOOD & DRINK 1            | 107m²                |
| FOOD & DRINK 2            | 152m²                |
| FOOD & DRINK 3            | 80m²                 |
| FOOD & DRINK 4            | 106m²                |
| FOOD & DRINK 5            | 106m²                |
| FOOD & DRINK 6            | 104m²                |
| FOOD & DRINK 7            | 104m²                |
| (SUBTOTAL)                | (759m²)              |
| GROUND FLOOR - APARTMENTS | 1,616m²              |
| 1ST FLOOR - APARTMENTS    | 1,983m <sup>2</sup>  |
| 2ND FLOOR - APARTMENTS    | 1,100m²              |
| SITE 2                    |                      |
| SUPERMARKET               | 1000m <sup>2</sup>   |
| SHOP 1                    | 100m²                |
| SHOP 2                    | 100m²                |
| SHOP 3                    | 100m²                |
| PARKING                   |                      |
| RETAIL/ COMMERCIAL        | 52                   |
| RESIDENTIAL               | 17                   |
| SUPERMARKET               | 52                   |
| BICYCLE PARKING           | 26                   |
|                           |                      |

| LEGEND                 |  |  |  |  |
|------------------------|--|--|--|--|
| RESIDENTIAL            |  |  |  |  |
| CONVENIENCE RESTAURANT |  |  |  |  |
| CONVENIENCE SHOP       |  |  |  |  |
| SERVICE STATION        |  |  |  |  |
| OFFICE                 |  |  |  |  |
| FOOD & DRINK           |  |  |  |  |
| TENANCY                |  |  |  |  |
| SUPERMARKET            |  |  |  |  |

PROPOSED SITE LOCALITY

OREANA PROPERTY GROUP

VIC

PLAN

CLIEN

DRAWING TITLE

Level 1, 1336-1338 Malvern Road Malvern, Victoria 3144 Australia

PRELIMINARY Not for construction