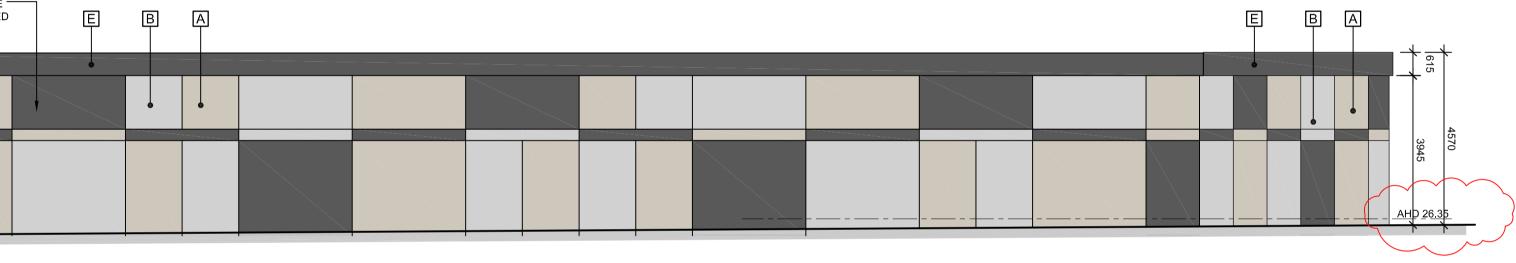

SCALE @ A1 JAN'17 1:500 CHECKED AA/NA JB 15155 **TP03** E 03of 18

PAKENHAM

3810

04 TP05 59665 22175 9750 7515 CONVENIENCE SERVICE STATION **RESTAURANT 2 RESTAURANT** 1 SHOP 90m² 100m² 249m² AHD 26.50 AHD 26.50 AHD 26.35 W 5100 H 2850 W 2700 H 3000 W 2400 H 3000 W 2400 H 3000 \$0<sup>1</sup>. \$0<sup>1</sup>. ENTRY \_\_\_\_\_ \_\_\_\_ /5200 / 19575 LOADING E /BAY/ · BOL. CAR PARKING (6) 06 TP05 LINE OF CANOPY OVER ₽ Щ •---• • ILLUMINATED \_\_\_\_ SIGN OVER 05 TP05

|                                                                                                                                                                                   |       | _  |                                                                   |
|-----------------------------------------------------------------------------------------------------------------------------------------------------------------------------------|-------|----|-------------------------------------------------------------------|
| is made available for the purpose of the planning process                                                                                                                         | ·     |    |                                                                   |
| ing and Environment Act 1987. The information must not be<br>pose. By taking a copy of this document you acknowledge<br>only use the document for the purpose specified above and | EXTI  |    | L COLOUR SCHEDULE                                                 |
| tion or copying of this document is strictly prohibited.                                                                                                                          |       | A  | PAINT FINISH DULUX PAINTS 'DELTA<br>LIGHT GREY' SEMI GLOSS        |
|                                                                                                                                                                                   |       | В  | PAINT FINISH DULUX 'MID-GREY' SEMI<br>GLOSS                       |
|                                                                                                                                                                                   |       | С  | ACM FASCIA 'CALTEX RED'                                           |
|                                                                                                                                                                                   |       | D  | PAINT FINISH WATTYL 'URBAN GREY'                                  |
|                                                                                                                                                                                   |       | E  | PAINT FINISH DULUX 'LINSEED'                                      |
|                                                                                                                                                                                   |       | F  | GLAZING IN NATURAL ANODIZED<br>ALUMINUM FRAMES                    |
|                                                                                                                                                                                   |       | G  | GALVANISED LOOK FINISH STEEL                                      |
|                                                                                                                                                                                   |       | Н  | RED CEDAR WOOD GRAIN FINISH OR<br>SIMILAR                         |
|                                                                                                                                                                                   |       |    | PAINT FINISH DULUX 'SPARKY<br>TANGERINE'                          |
|                                                                                                                                                                                   |       | IJ | PAINT FINISH DULUX 'SPARKY TEAL'                                  |
|                                                                                                                                                                                   | NOTE: |    |                                                                   |
|                                                                                                                                                                                   |       |    | TS ARE INDICATIVE ONLY MEASURED<br>FLOOR LEVEL & TO BE CONFIRMED. |
| ANELS PRECAST CONCRETE A                                                                                                                                                          | ]     |    |                                                                   |
|                                                                                                                                                                                   |       |    |                                                                   |