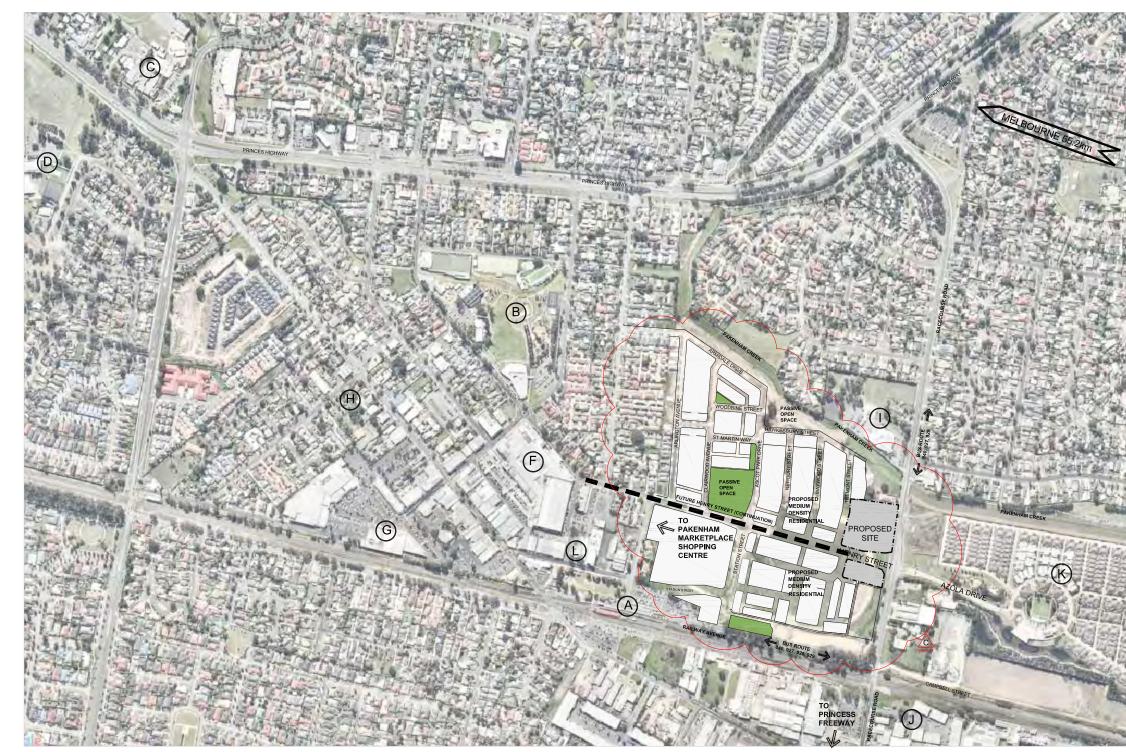

|   | PROGRAM                                | DISTANCE |
|---|----------------------------------------|----------|
| А | PAHENHAM TRAIN STATION                 | 1 KM     |
| в | PB RONALD PARK                         | 1.8 KM   |
| С | ST. PATRICK'S PRIMARY SCHOOL           | 3 KM     |
| D | PAKENHAM SECONDARY COLLEGE             | 3 KM     |
| Е | PAKENHAM CONSOLIDATED SCHOOL           | 3.5 KM   |
| F | PAKENHAM CENTRAL MARKETPLACE           | 2 KM     |
| G | PAKENHAM PLACE SHOPPING CENTRE         | 2 KM     |
| н | PAKENHAM MEDICAL CENTRE                | 2 KM     |
| 1 | CARDINIA CLUB                          | 1 KM     |
| J | PAKENHAM INDUSTRIAL ESTATE             | 1 KM     |
| к | CARDINIA WATERS VILLAGE                | 1 KM     |
| L | BUS DEPOT 840, 925, 926, 927, 928, 929 | 1.5 KM   |
|   |                                        |          |
|   |                                        |          |

SITE ANALYSIS