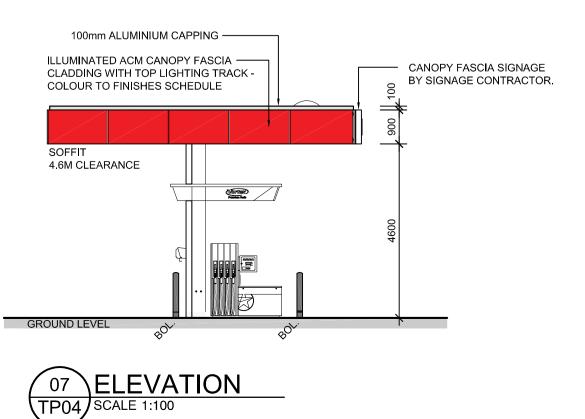

# PAKENHAM VIC

PROJECT

DRAWING TITLE PROPOSED SERVICE STATION, CONVENIENCE RESTAURANTS AND OFFICES FLOOR PLAN

3810

CLIENT OREANA PROPERTY GROUP

| DATE             | SCALE @ A1  | NORTH        |               |
|------------------|-------------|--------------|---------------|
| JUNE '16         | 1:100       |              |               |
| DRAWN            | CHECKED     |              | $\rightarrow$ |
| NA               | JB          |              |               |
| ISSUE<br>TOWN PL | ANNING      |              | T             |
| PROJECT No.      | DRAWING No. | REVISION No. | SHEET         |
| 15155            | <b>TP04</b> | A            | 04 of 18      |

# PAKENHAM VIC

3810

DRAWING TITLE PROPOSED SERVICE STATION, CONVENIENCE RESTARANTS AND OFFICES ELEVATIONS