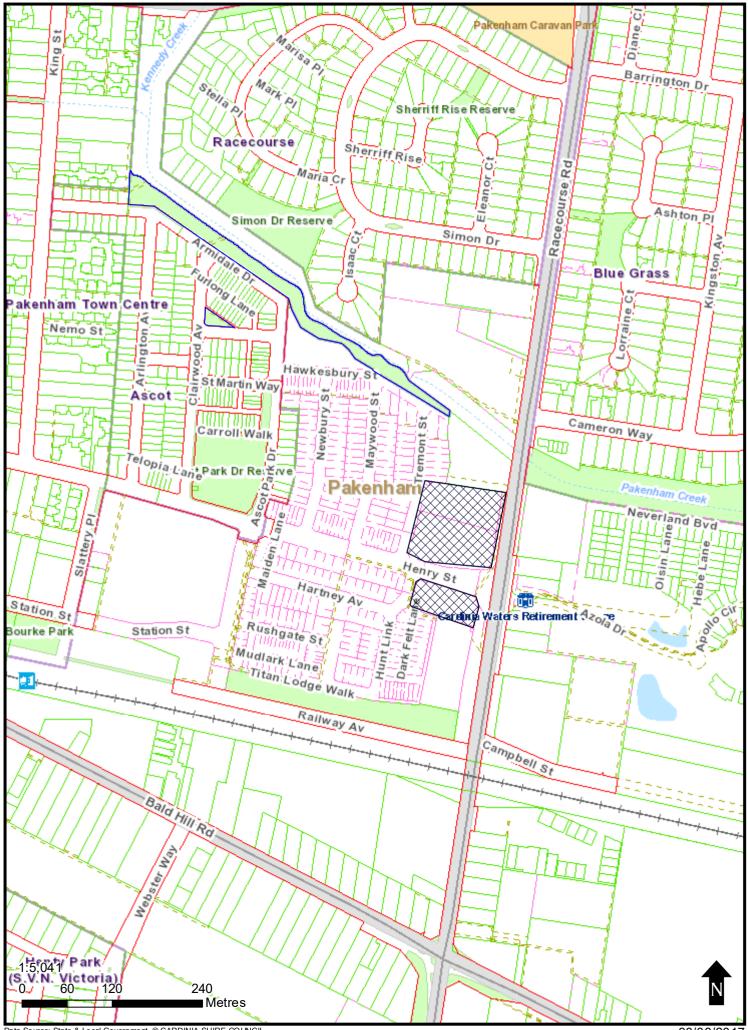

## NOTICE OF AN APPLICATION FOR PLANNING PERMIT

| The land affected by the application is located at:                                                                                 | LD PS723785<br>Ascot Park Drive, Pakenham VIC 3810                                                                                                                                                                                                                                              |  |  |
|-------------------------------------------------------------------------------------------------------------------------------------|-------------------------------------------------------------------------------------------------------------------------------------------------------------------------------------------------------------------------------------------------------------------------------------------------|--|--|
| The application is for a permit to:                                                                                                 | The use and development of a supermarket, service station, 3<br>shops, 7 food and drink premises, 3 convenience restaurants,<br>4 offices, development of buildings and works including 37<br>dwellings, variation to car parking, access to a Road Zone,<br>Category 1 and Advertising Signage |  |  |
| The applicant for the permit is:                                                                                                    | Montague Construction (Aust) Pty Ltd C/- Contour Consultants<br>Aust Pty Ltd                                                                                                                                                                                                                    |  |  |
| The application reference number is:                                                                                                | T160577                                                                                                                                                                                                                                                                                         |  |  |
| You may look at the application and<br>any documents that support the<br>application at the office of the<br>Responsible Authority: | Cardinia Shire Council<br>20 Siding Avenue<br>Officer 3809<br>This can be done during office hours and is free of charge.<br>Documents can also be viewed on Council's website<br>www.cardinia.vic.gov.au.                                                                                      |  |  |