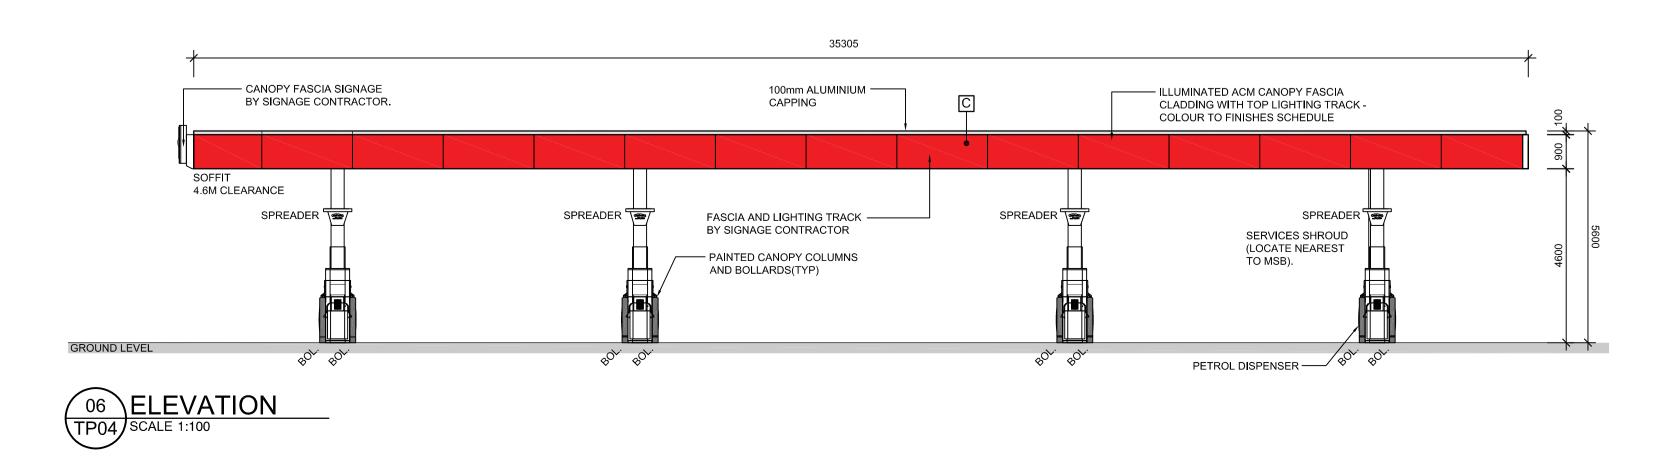

|                                                                                                                                                                                   |       | _  |                                                                   |
|-----------------------------------------------------------------------------------------------------------------------------------------------------------------------------------|-------|----|-------------------------------------------------------------------|
| is made available for the purpose of the planning process                                                                                                                         | ·     |    |                                                                   |
| ing and Environment Act 1987. The information must not be<br>pose. By taking a copy of this document you acknowledge<br>only use the document for the purpose specified above and | EXTI  |    | L COLOUR SCHEDULE                                                 |
| tion or copying of this document is strictly prohibited.                                                                                                                          |       | A  | PAINT FINISH DULUX PAINTS 'DELTA<br>LIGHT GREY' SEMI GLOSS        |
|                                                                                                                                                                                   |       | В  | PAINT FINISH DULUX 'MID-GREY' SEMI<br>GLOSS                       |
|                                                                                                                                                                                   |       | С  | ACM FASCIA 'CALTEX RED'                                           |
|                                                                                                                                                                                   |       | D  | PAINT FINISH WATTYL 'URBAN GREY'                                  |
|                                                                                                                                                                                   |       | E  | PAINT FINISH DULUX 'LINSEED'                                      |
|                                                                                                                                                                                   |       | F  | GLAZING IN NATURAL ANODIZED<br>ALUMINUM FRAMES                    |
|                                                                                                                                                                                   |       | G  | GALVANISED LOOK FINISH STEEL                                      |
|                                                                                                                                                                                   |       | Н  | RED CEDAR WOOD GRAIN FINISH OR<br>SIMILAR                         |
|                                                                                                                                                                                   |       |    | PAINT FINISH DULUX 'SPARKY<br>TANGERINE'                          |
|                                                                                                                                                                                   |       | IJ | PAINT FINISH DULUX 'SPARKY TEAL'                                  |
|                                                                                                                                                                                   | NOTE: |    |                                                                   |
|                                                                                                                                                                                   |       |    | TS ARE INDICATIVE ONLY MEASURED<br>FLOOR LEVEL & TO BE CONFIRMED. |
| ANELS PRECAST CONCRETE A                                                                                                                                                          | ]     |    |                                                                   |
|                                                                                                                                                                                   |       |    |                                                                   |

# PAKENHAM VIC

3810

DRAWING TITLE PROPOSED SERVICE STATION, CONVENIENCE RESTARANTS AND OFFICES ELEVATIONS

### CLIENT OREANA PROPERTY GROUP

| DATE             | SCALE @ A1  | NORTH        |         |
|------------------|-------------|--------------|---------|
| JUNE '16         | 1:100       |              |         |
| DRAWN            | CHECKED     |              |         |
| NA               | JB          |              |         |
| ISSUE<br>TOWN PI | ANNING      |              |         |
| PROJECT No.      | DRAWING No. | REVISION No. | SHEET   |
| 15155            | TP05        | A            | 05of 18 |