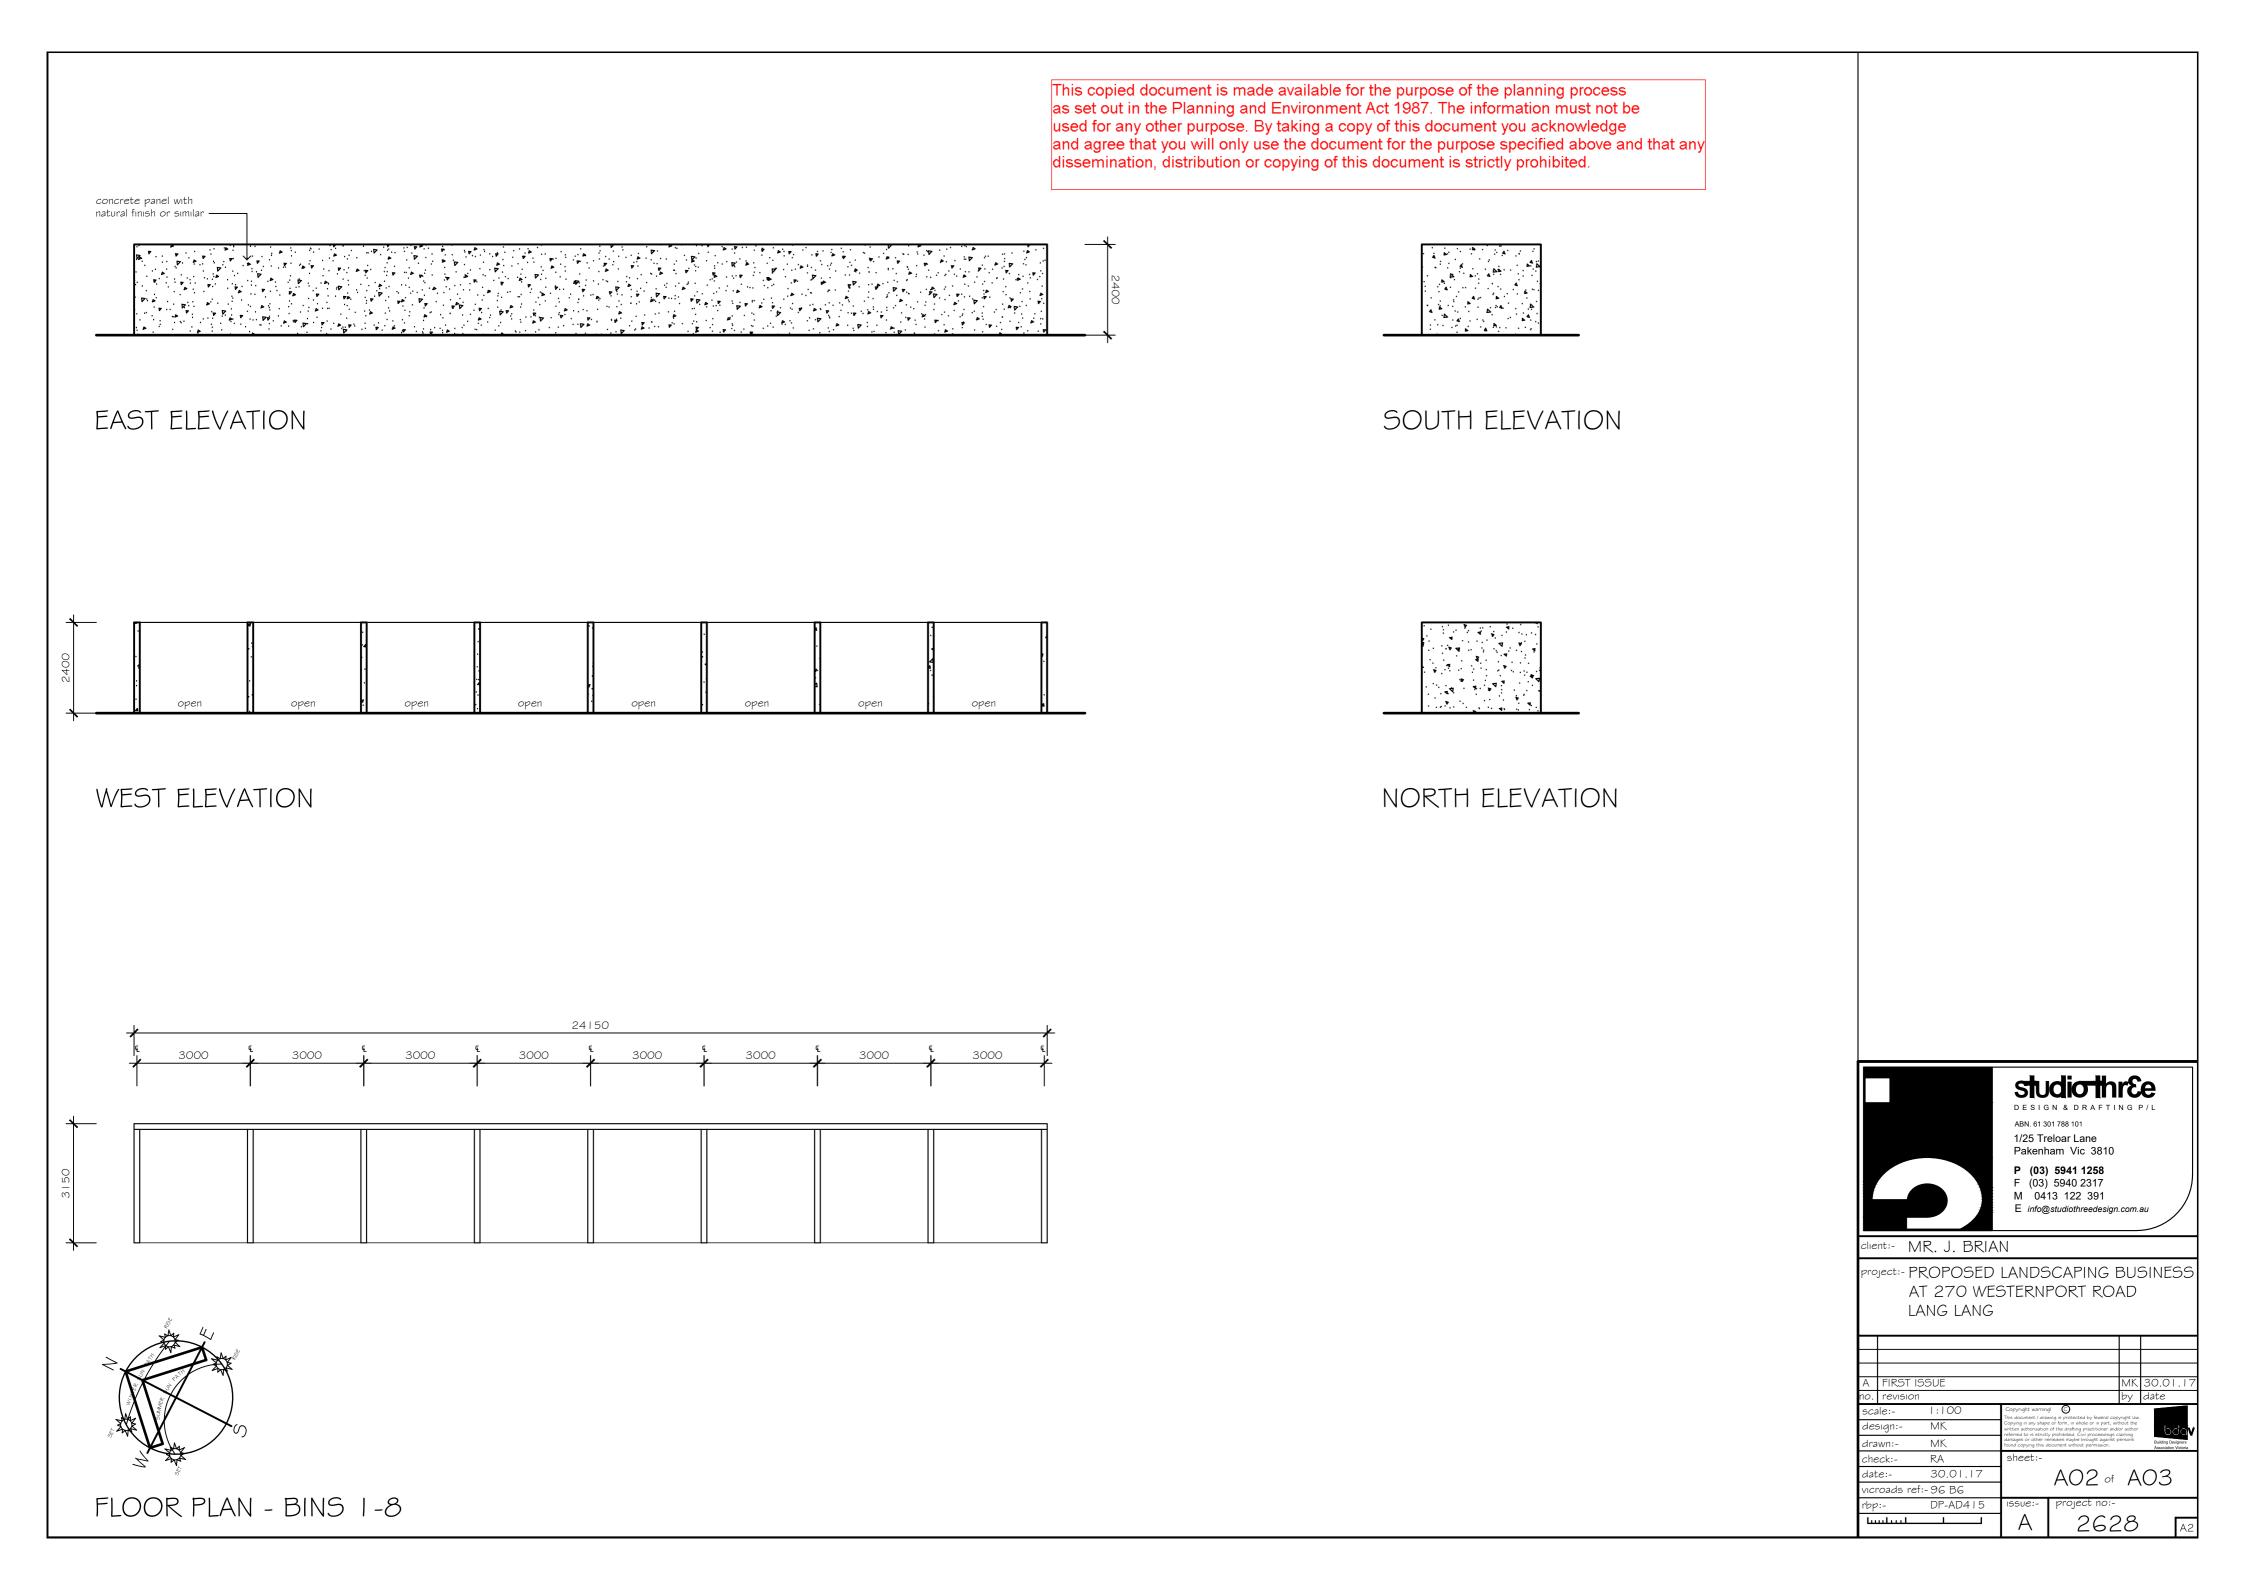

NO TREES OR VEGETATION TO BE REMOVED

LEVELS SHOWN ARE TO ARBITRARY DATUM

This copied document is made available for the purpose of the planning process as set out in the Planning and Environment Act 1987. The information must not be used for any other purpose. By taking a copy of this document you acknowledge and agree that you will only use the document for the purpose specified above and that any dissemination, distribution or copying of this document is strictly prohibited. NORTH ELEVATION EAST ELEVATION concrete panel with natural finish or similar SOUTH ELEVATION WEST ELEVATION 30150 studio three ABN. 61 301 788 101 1/25 Treloar Lane Pakenham Vic 3810 **P (03) 5941 1258** F (03) 5940 2317 M 0413 122 391 E info@studiothreedesign.com.au lient:- MR. J. BRIAN project:- PROPOSED LANDSCAPING BUSINESS AT 270 WESTERNPORT ROAD LANG LANG A FIRST ISSUE MK MK RA check:-A03 of A03 30.01.17 date:ncroads ref:-96 B6 FLOOR PLAN - BINS 9-18 DP-AD415 2628