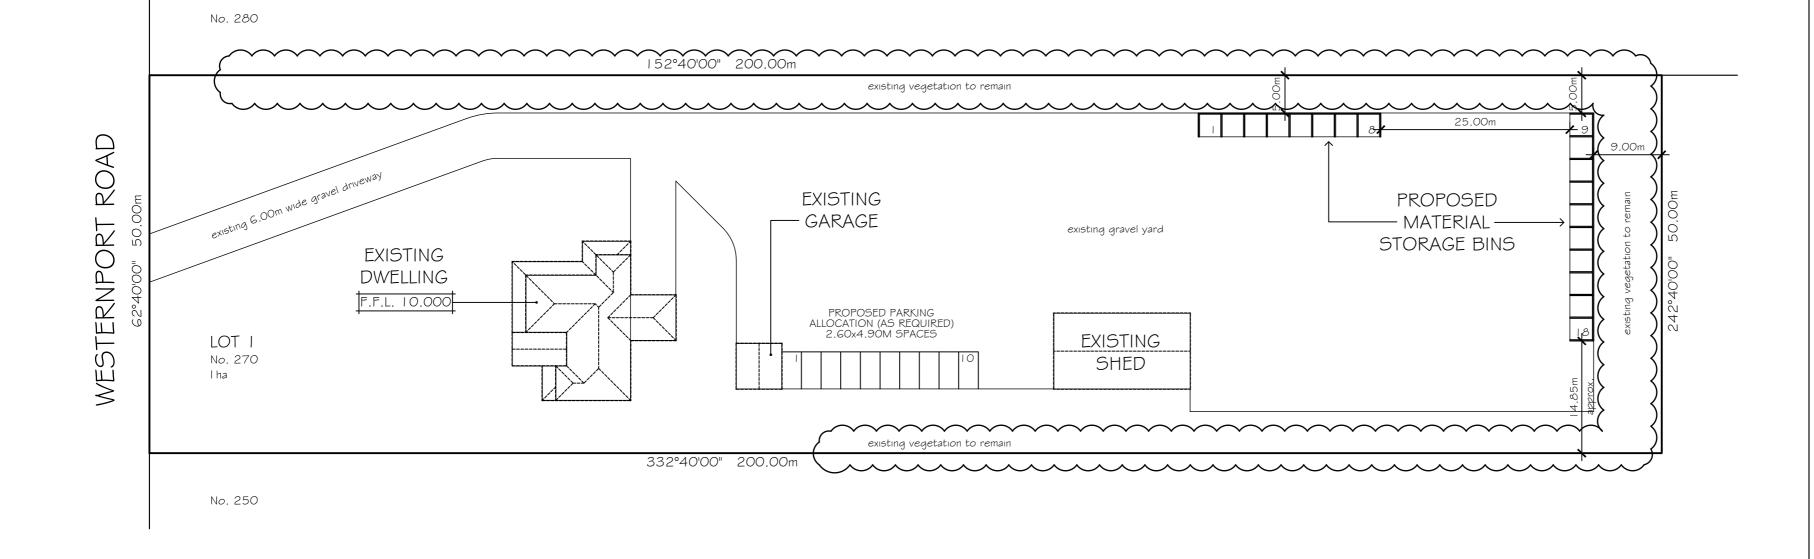

| AREA ANALYSIS     |        |       |
|-------------------|--------|-------|
|                   | m²     | 59.   |
| EXISTING DWELLING | 321.38 | 34.59 |
| EXISTING GARAGE   | 36.00  | 3.88  |
| EXISTING SHED     | 180.00 | 19.38 |
| TOTAL             | 537.38 | 57.84 |
|                   |        |       |

Building D MK

Sheet:-

 check: RA
 sheet: 

 date: 30.01.17
 AO | of AO2

 ncroads ref:- 96 B6
 Project no: 

 hbp: DP-AD415
 Project no: 

 Lumbool
 A
 2628

NO CUT AND FILL REQUIRED

NO TREES OR VEGETATION TO BE REMOVED

LEVELS SHOWN ARE TO ARBITRARY DATUM

This copied document is made available for the purpose of the planning process as set out in the Planning and Environment Act 1987. The information must not be used for any other purpose. By taking a copy of this document you acknowledge and agree that you will only use the document for the purpose specified above and that any dissemination, distribution or copying of this document is strictly prohibited. NORTH ELEVATION EAST ELEVATION concrete panel with natural finish or similar SOUTH ELEVATION WEST ELEVATION 30150 studio three ABN. 61 301 788 101 1/25 Treloar Lane Pakenham Vic 3810 **P (03) 5941 1258** F (03) 5940 2317 M 0413 122 391 E info@studiothreedesign.com.au lient:- MR. J. BRIAN project:- PROPOSED LANDSCAPING BUSINESS AT 270 WESTERNPORT ROAD LANG LANG A FIRST ISSUE MK MK RA check:-A03 of A03 30.01.17 date:ncroads ref:-96 B6 FLOOR PLAN - BINS 9-18 DP-AD415 2628