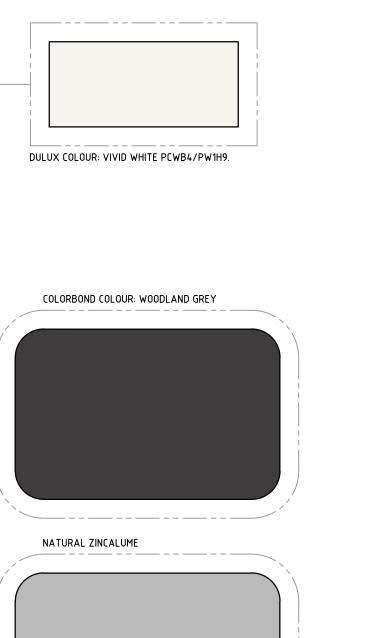

### Richmond Ross PTY LIMITED

ABN 34 001 485 436 38 WILLOUGHBY ROAD, CROWS NEST, NSW 2065 TEL: (02) 9490 9600 FAX: (02) 9438 1224

| ſAG | AREA                                                                                     | DESCRIPTION                                                                                                                                                 |                                                                                                                                                          |
|-----|------------------------------------------------------------------------------------------|-------------------------------------------------------------------------------------------------------------------------------------------------------------|----------------------------------------------------------------------------------------------------------------------------------------------------------|
| 01  | MAIN BUILDING WALLS, DRIVE THRU<br>WALLS (REFER ELEVATION FOR EXTENT<br>OF ALT. COLOUR). | COMPRESSED FIBRE CEMENT WITH<br>APPLIED FINISH.                                                                                                             | DULUX COLOUR: WAYWARD GREY PG1G8.<br>ALT. COLOUR TO PART DRIVE THRU WALLS TO BE<br>AS PER F04 FINISH. REFER ELEVATIONS FOR<br>EXTENT.                    |
| 02  | DRIVE THRU FEATURE/SCREEN WALL.                                                          | COMPRESSED FIBRE CEMENT WITH<br>APPLIED FINISH.                                                                                                             | DULUX COLOUR: T.B.C. (SHELL RED).                                                                                                                        |
| =03 | GOODS ENTRY DOOR AND FREEZER<br>HATCH.                                                   | METAL LINED SOLID CORE DOOR<br>WITH PAINT FINISH.                                                                                                           | AS PER F01 FINISH.                                                                                                                                       |
| =04 | TERRACE BLADE WALLS.                                                                     | COMPRESSED FIBRE CEMENT WITH<br>APPLIED FINISH.                                                                                                             | EXTERIOR GRADE TO MATCH DULUX COLOUR:<br>McDONALD'S RED (HOT LIPS) R189, G0, B22.<br>(DESCRIPTION TO BE CONFIRMED WITH DULUX)                            |
| =05 | CORRAL WALLS/GATES AND PARTY<br>ROOM WALLS.                                              | PAINTED FIBRE CEMENT<br>WEATHERBOARD.                                                                                                                       | DULUX COLOUR: WAYWARD GREY PG1G8.                                                                                                                        |
| =06 | CORRAL WALL BATTENS AND CO2 /<br>HELIUM ENCLOSURE DOORS.                                 | ALUMINIUM.                                                                                                                                                  | COLORBOND COLOUR: WOODLAND GREY.                                                                                                                         |
| =07 | DRIVE THRU CANOPY BATTEN SCREENS.                                                        | TIMBER LOOK ALUMINIUM.                                                                                                                                      |                                                                                                                                                          |
| =08 | DRIVE THRU BOOTH BENCH TOP/TURN<br>DOWN AND WINDOW TRIM.                                 | STONE.                                                                                                                                                      | T.B.A. FOR SPECIFIC PROJECT.                                                                                                                             |
| =09 | TERRACE, McCAFE AND PLAYLAND<br>FETAURE WALL CLADDING.                                   | TIMBER LOOK ALUMINIUM.                                                                                                                                      | T.B.A. FOR SPECIFIC PROJECT.                                                                                                                             |
| =10 | TERRACE AND DRIVETHRU CANOPY<br>FASCIAS.                                                 | Compressed fibre cement with<br>Applied finish.                                                                                                             | DULUX COLOUR: VIVID WHITE PCWB4.                                                                                                                         |
| =11 | TERRACE, PLAYLAND AND DRIVE THRU<br>CANOPIES PERIMETER SOFFIT AND<br>BULKHEAD LINING.    | PAINTED FIBRE CEMENT SHEETING.                                                                                                                              | DULUX COLOUR: VIVID WHITE PCWB4 AND<br>EXTERIOR GRADE TO MATCH DULUX COLOUR:<br>McDONALD'S RED (HOT LIPS R189, G0, B22) TO<br>TERRACE DROPPED BULKHEADS. |
| =12 | TERRACE AND DRIVE THRU CANOPY<br>EXPOSED STEELWORK.                                      | STEEL FRAMING TO STRUCTURAL<br>ENGINEER'S DETAIL.                                                                                                           | DULUX COLOUR: WAYWARD GREY PG1G8.                                                                                                                        |
| =13 | ALUMINIUM WINDOW AND DOOR FRAMES.                                                        | PREFABRICATED ALUMINIUM<br>FRAMING.                                                                                                                         | NATURAL FINISH CLEAR ANODISED                                                                                                                            |
| =14 | SIGNAGE ACCENT STRIP.                                                                    | Compressed fibre cement with<br>Applied finish.                                                                                                             | T.B.A. FOR SPECIFIC PROJECT.                                                                                                                             |
| =20 | MAIN BUILDING PARAPET CAPPING,<br>DOWNPIPES AND OVERFLOW PIPES.                          | COLORBOND FINISH FOLDED METAL.                                                                                                                              | COLORBOND COLOUR: WOODLAND GREY.                                                                                                                         |
| =21 | BUILDING ROOF CLADDING AND<br>INTERNAL PARAPET WALL CLADDING.                            | ZINCALUME FINISH METAL ROOFING.<br>CONFIRM THAT THE REFLECTIVITY<br>OF THE PROPOSED ROOF CLADDING<br>COLOUR COMPLIES WITH LOCAL<br>AUTHORITY CONTROL PLANS. | NATURAL ZINCALUME.                                                                                                                                       |
| -22 | METERING CUBICLE & POWER FACTOR<br>CORRECTION CUBICLE.                                   | COLORBOND FINISH FOLDED METAL.                                                                                                                              | SPLIT FACE: CHARCOAL (BORAL).<br>DULUX COLOUR: WAYWARD GREY PG1G8.                                                                                       |