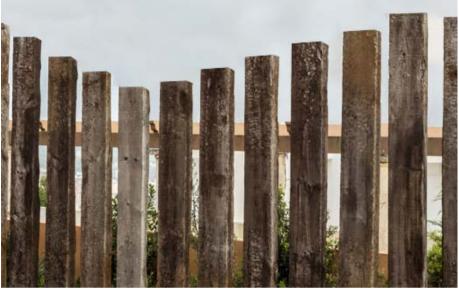

PROPOSED SCREENING SHRUBS TO 1M IN MULCHED AND SELF IRRIGATED GARDEN BED Refer to Planting schedule

PROPOSED FEATURE PAVING Refer to Architect's drawings

TIMBER BLADE SCULPTURAL ELEMENTS Refer to image below for example

**EXISTING NATURE STRIP** 

TIMBER EDGING

Example of timber blade semi-permeable fencing with curved profile