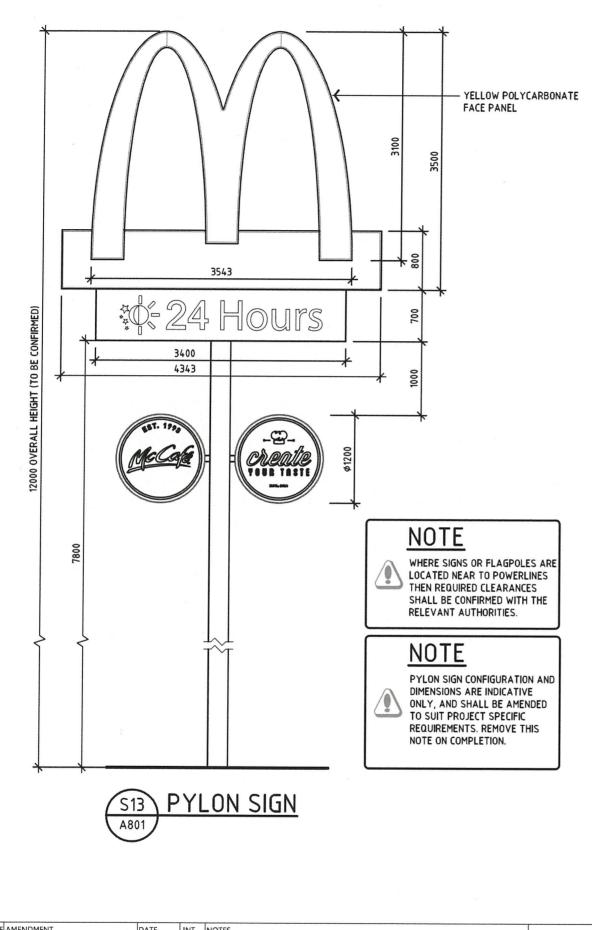

### STAGE: PLANNING PERMIT PYLON SIGNAGE AMENDMENT: K

FEBRUARY 2017

| E AMENDMEN | T                     | DATE       | INT | NOTES.                                                                                                               |                                                                                                       |                                          | UILDING O |
|------------|-----------------------|------------|-----|----------------------------------------------------------------------------------------------------------------------|-------------------------------------------------------------------------------------------------------|------------------------------------------|-----------|
|            | PLANNING PERMIT ISSUE | 02-05-2016 | MW  | 1. DO NOT SCALE THIS DRAWING.                                                                                        | 4. FIGURE DIMENSIONS ARE TO BE USED.                                                                  | Distance of Deco                         |           |
| 3          | PLANNING PERMIT ISSUE | 11-05-2016 | MW  | 2. THE DRAWING SHOWS DESIGN INTENT ONLY.                                                                             | CONTACT ARCHITECT FOR CLARIFICATION IF<br>DIMENSIONS ARE NOT CLEAR.                                   | Richmond-Ross PTY LIMITED                |           |
| C          | PLANNING PERMIT ISSUE | 01-08-2016 | MW  | ALL DIMENSIONS TO BE CHECKED ON SITE<br>PRIOR TO CONSTRUCTION OR PRODUCTION,<br>CONSTRUCTION DETAILS TO BE CONFIRMED | <ol> <li>ALL DISCREPANCIES AND OMISSIONS ON SITE<br/>MUST BE REPORTED TO THE ARCHITECT FOR</li> </ol> | CONSULTING ENGINEERS AND PROJECT LEADERS |           |
|            |                       |            |     | BY CONTRACTOR /MANUFACTURER.                                                                                         | THEIR COMMENTS OR APPROVAL PRIOR TO                                                                   | ABN 34 001 485 436                       |           |
|            |                       |            |     | 3. THIS IS A COMPUTER GENERATED DRAWING                                                                              | COMMENCING WORK.                                                                                      | 38 WILLOUGHBY ROAD, CROWS NEST, NSW 2065 |           |
|            |                       |            |     | DO NOT AMEND BY HAND.                                                                                                | 6. ALL DIMENSIONS ARE IN MILLIMETERS                                                                  | TEL: (02) 9490 9600 FAX: (02) 9438 1224  |           |

|                                       | PROJECT:   |                                    |             |                  | REF: 160073 |  |  |  |  |
|---------------------------------------|------------|------------------------------------|-------------|------------------|-------------|--|--|--|--|
|                                       |            | ROPOSED CONVENIENCE RESTAURANT AT: |             |                  |             |  |  |  |  |
| LAT .                                 | CRN BA     | LD HILL F                          | D & HEA     | ALESVILLE- KOO W | EE RUP RD   |  |  |  |  |
| ONAL DEVELOPMENT GROUP                | PAKENH     | PAKENHAM SOUTH VIC 3810            |             |                  |             |  |  |  |  |
| APRIL 2016                            | TITLE : SI | TITLE : SIGNAGE DETAILS            |             |                  |             |  |  |  |  |
| ODIFIED MASTER DRAWING                | DRAWN      | CHECKED                            | SCALE       | DWG. NO.         | REV.        |  |  |  |  |
| ECT SPECIFIC DRAWING<br>16 McDonald's | MW         | PR                                 | 1:50 U.N.O. | A805             | С           |  |  |  |  |
|                                       |            |                                    |             |                  |             |  |  |  |  |