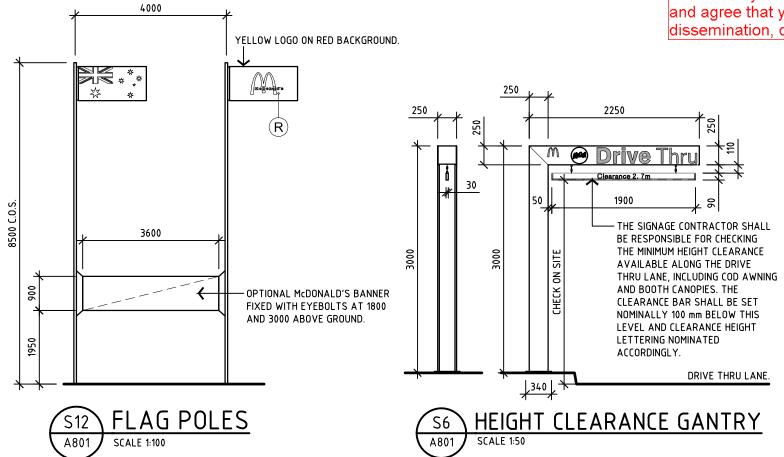

## STAGE: PLANNING PERMIT ANCILLARY SIGNAGE AMENDMENT: K

FEBRUARY 2017

|                |                 |                             | AGE SC                        |                      |                                                      |          |                |
|----------------|-----------------|-----------------------------|-------------------------------|----------------------|------------------------------------------------------|----------|----------------|
| ` <b>_</b> ₹.  |                 | TAG<br>S1                   |                               | ACE SIG              | N. LOGO & LI<br>G FRAME.                             | ETTERING | YES            |
|                | <u>۱</u>        | S2,                         | WALL SI<br>WORDING            |                      | X 0.61m HIGI<br>NALDS".                              | H.       |                |
|                | 040             | S3A,<br>S3B,                |                               |                      | X 1.200m HI<br>/ALL/BLADE                            |          |                |
|                |                 | S4                          | NON-ILL<br>PUSH TH            | JMINATE<br>IROUGH I  | ) X 0.750m H<br>D FASCIA W<br>LLUMINATED<br>ONALDS". | ITH 20mm |                |
|                | ]               | S5A                         |                               | GN 1.2m⊄             | WORDING: "                                           | 'McCAFE" |                |
|                |                 | S5B                         | WALL SI<br>FIXED TO           | GN 1.2m⊄<br>) BLADE. | WORDING: '                                           | 'McCAFE" |                |
|                |                 | S6A,<br>S6B                 | HEIGHT (                      | LEARAN               | CE GANTRY                                            |          |                |
|                |                 | S7A,<br>S7B,<br>S7C,<br>S7D | DIGITAL                       | MENUBO.              | ARD                                                  |          |                |
|                |                 | S8A<br>SBB                  |                               |                      | N. 0.7 X 2.3n<br>DRDING: "WE                         |          |                |
|                |                 | S8C                         | SINGLE S                      | SIDED. W             | n. 0.7 x 2.3n<br>Drding: "Dr<br>Ny Time".            |          |                |
|                |                 | S8D,<br>S8E,<br>S8F,        |                               | SIDED. W             | N. 0.7 X 2.3n<br>ORDING: "TH                         |          |                |
|                |                 | S8G,                        |                               | sided. W             | N. 0.7 X 2.3n<br>ORDING: "DF                         |          |                |
|                |                 | S8H,<br>S8I,                |                               | Sided. Wo            | N. 0.7 X 2.3n<br>)RDING: "DR                         |          |                |
|                | ţ,              | S9A,<br>S9B,                | SPEED S                       | IGN (10kr            | n/hr) AS SP                                          | ecified. | NO             |
| <u>\$12</u>    |                 | S9C,<br>S9D,<br>S9E         | STOP SI                       | 3N AS SF             | PECIFIED.                                            |          |                |
|                | 18DEG           | 59E<br>59F,<br>59G          | ACCESSI                       | BLE PAR              | KING AS SPI                                          | ECIFIED. |                |
|                | 32,47           | S9H,<br>S9I,<br>S9J,        | NO PEDE<br>SPECIFIE           |                      | ACCESS SIGI                                          | N AS     |                |
|                | / <sup>61</sup> | S9K                         |                               | CK AS SF<br>HERE SH  | ecified (do<br>own).                                 | UBLE     |                |
| /              | •               | S9L                         | SPECIFIE                      | D                    | ssing sign                                           | AS       |                |
|                |                 | S10A,<br>S10B               | REFER D                       | WG. A62 <sup>-</sup> |                                                      |          |                |
| -<br>-<br>-    |                 | s11A,<br>s11B,<br>s11C      | INFORMA<br>WORDING<br>HERE" / | 5: "2. PA            | NS<br>Y HERE"/"3.<br>UP HERE".                       | PICK UP  |                |
|                |                 | S12,                        | FLAG PO                       | LES                  |                                                      |          |                |
| ;              |                 |                             | 7                             |                      |                                                      |          |                |
| /              |                 |                             |                               |                      |                                                      |          |                |
| $\overline{}$  |                 | V                           | 1                             |                      |                                                      |          |                |
| $\backslash$   | <b>\</b>        | X                           | V                             |                      |                                                      |          |                |
|                |                 |                             |                               |                      |                                                      |          |                |
|                |                 | CRN BA                      | SED CON                       | D & HEA              | E RESTAURA<br>LESVILLE- K                            | NT AT:   | 160073<br>P RD |
| NER            |                 |                             |                               |                      |                                                      |          |                |
|                |                 |                             |                               |                      |                                                      |          |                |
| MATIONAL DEVEN | 2016            |                             | ITE SIGN                      | AGE PLA              |                                                      |          | REV            |