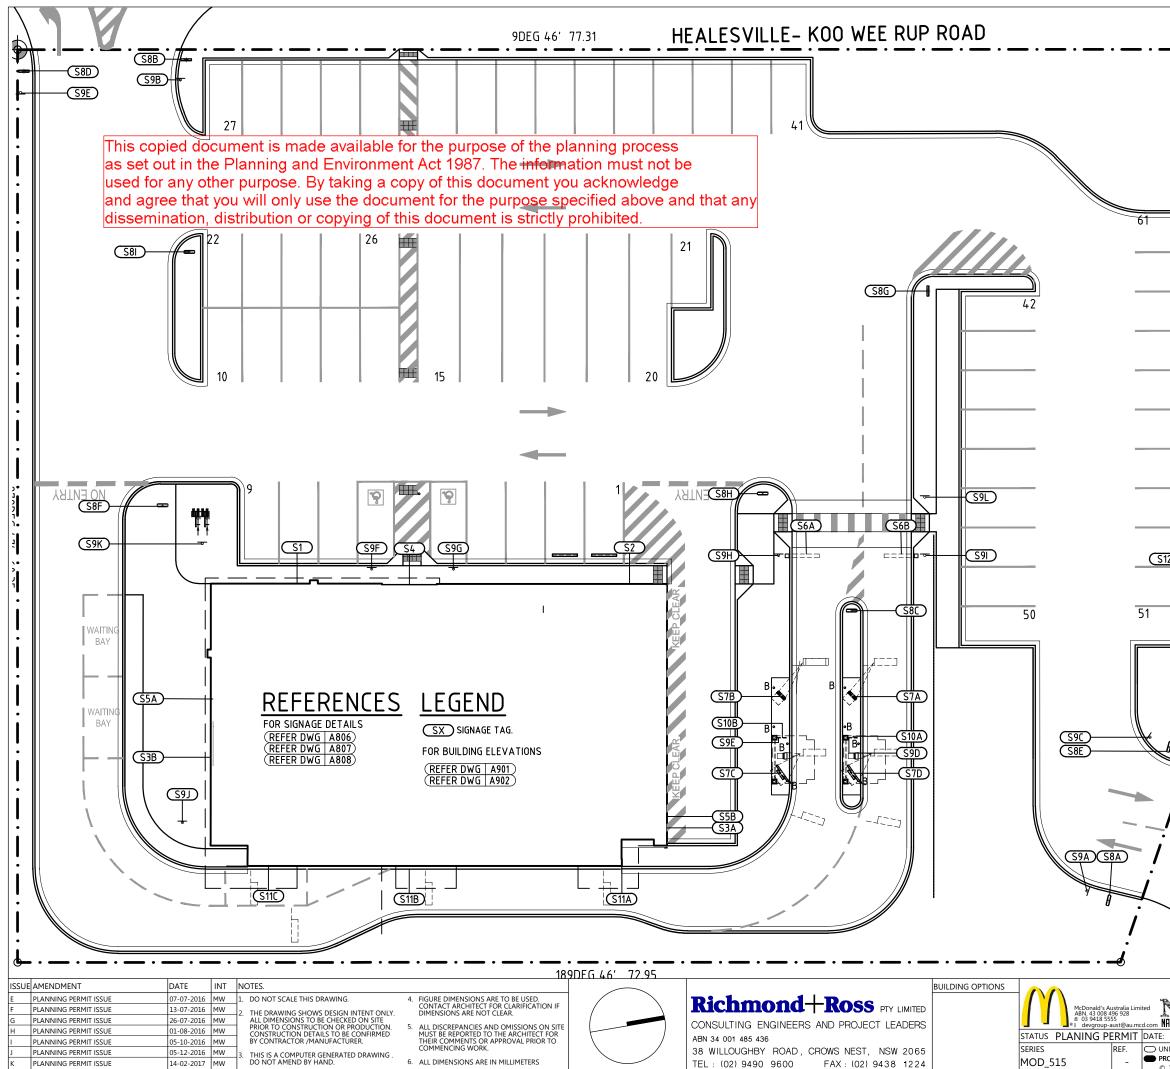

## PROPOSED CONVENIENCE RESTAURANT AT: CRN BALD HILL RD & HEALESVILLE- KOO WEE RUP RD

PAKENHAM SOUTH VIC 3810

## STAGE: PLANNING PERMIT ANCILLARY SIGNAGE AMENDMENT: K

FEBRUARY 2017

|                |                 |                             | AGE SC                        |                      |                                                      |          |                |
|----------------|-----------------|-----------------------------|-------------------------------|----------------------|------------------------------------------------------|----------|----------------|
| ` <b>_</b> ₹.  |                 | TAG<br>S1                   |                               | ACE SIG              | N. LOGO & LI<br>G FRAME.                             | ETTERING | YES            |
|                | <u>۱</u>        | S2,                         | WALL SI<br>WORDING            |                      | X 0.61m HIGI<br>NALDS".                              | H.       |                |
|                | 040             | S3A,<br>S3B,                |                               |                      | X 1.200m HI<br>/ALL/BLADE                            |          |                |
|                |                 | S4                          | NON-ILL<br>PUSH TH            | JMINATE<br>IROUGH I  | ) X 0.750m H<br>D FASCIA W<br>LLUMINATED<br>ONALDS". | ITH 20mm |                |
|                | ]               | S5A                         |                               | GN 1.2m⊄             | WORDING: "                                           | 'McCAFE" |                |
|                |                 | S5B                         | WALL SI<br>FIXED TO           | GN 1.2m⊄<br>) BLADE. | WORDING: '                                           | 'McCAFE" |                |
|                |                 | S6A,<br>S6B                 | HEIGHT (                      | LEARAN               | CE GANTRY                                            |          |                |
|                |                 | S7A,<br>S7B,<br>S7C,<br>S7D | DIGITAL                       | MENUBO.              | ARD                                                  |          |                |
|                |                 | S8A<br>SBB                  |                               |                      | N. 0.7 X 2.3n<br>DRDING: "WE                         |          |                |
|                |                 | S8C                         | SINGLE S                      | SIDED. W             | n. 0.7 x 2.3n<br>Drding: "Dr<br>Ny Time".            |          |                |
|                |                 | S8D,<br>S8E,<br>S8F,        |                               | SIDED. W             | N. 0.7 X 2.3n<br>ORDING: "TH                         |          |                |
|                |                 | S8G,                        |                               | sided. W             | N. 0.7 X 2.3n<br>ORDING: "DF                         |          |                |
|                |                 | S8H,<br>S8I,                |                               | Sided. Wo            | N. 0.7 X 2.3n<br>)RDING: "DR                         |          |                |
|                | ţ,              | S9A,<br>S9B,                | SPEED S                       | IGN (10kr            | n/hr) AS SP                                          | ecified. | NO             |
| <u>\$12</u>    |                 | S9C,<br>S9D,<br>S9E         | STOP SI                       | 3N AS SF             | PECIFIED.                                            |          |                |
|                | 18DEG           | 59E<br>59F,<br>59G          | ACCESSI                       | BLE PAR              | KING AS SPI                                          | ECIFIED. |                |
|                | 32,47           | S9H,<br>S9I,<br>S9J,        | NO PEDE<br>SPECIFIE           |                      | ACCESS SIGI                                          | N AS     |                |
|                | / <sup>61</sup> | S9K                         |                               | CK AS SF<br>HERE SH  | ecified (do<br>own).                                 | UBLE     |                |
| /              | •               | S9L                         | SPECIFIE                      | D                    | ssing sign                                           | AS       |                |
|                |                 | S10A,<br>S10B               | REFER D                       | WG. A62 <sup>-</sup> |                                                      |          |                |
| -<br>-<br>-    |                 | s11A,<br>s11B,<br>s11C      | INFORMA<br>WORDING<br>HERE" / | 5: "2. PA            | NS<br>Y HERE"/"3.<br>UP HERE".                       | PICK UP  |                |
|                |                 | S12,                        | FLAG PO                       | LES                  |                                                      |          |                |
| ;              |                 |                             | 7                             |                      |                                                      |          |                |
| /              |                 |                             |                               |                      |                                                      |          |                |
| $\overline{}$  |                 | V                           | 1                             |                      |                                                      |          |                |
| $\backslash$   | <b>\</b>        | X                           | V                             |                      |                                                      |          |                |
|                |                 |                             |                               |                      |                                                      |          |                |
|                |                 | CRN BA                      | SED CON                       | D & HEA              | E RESTAURA<br>LESVILLE- K                            | NT AT:   | 160073<br>P RD |
| NER            |                 |                             |                               |                      |                                                      |          |                |
|                |                 |                             |                               |                      |                                                      |          |                |
| MATIONAL DEVEN | 2016            |                             | ITE SIGN                      | AGE PLA              |                                                      |          | REV            |