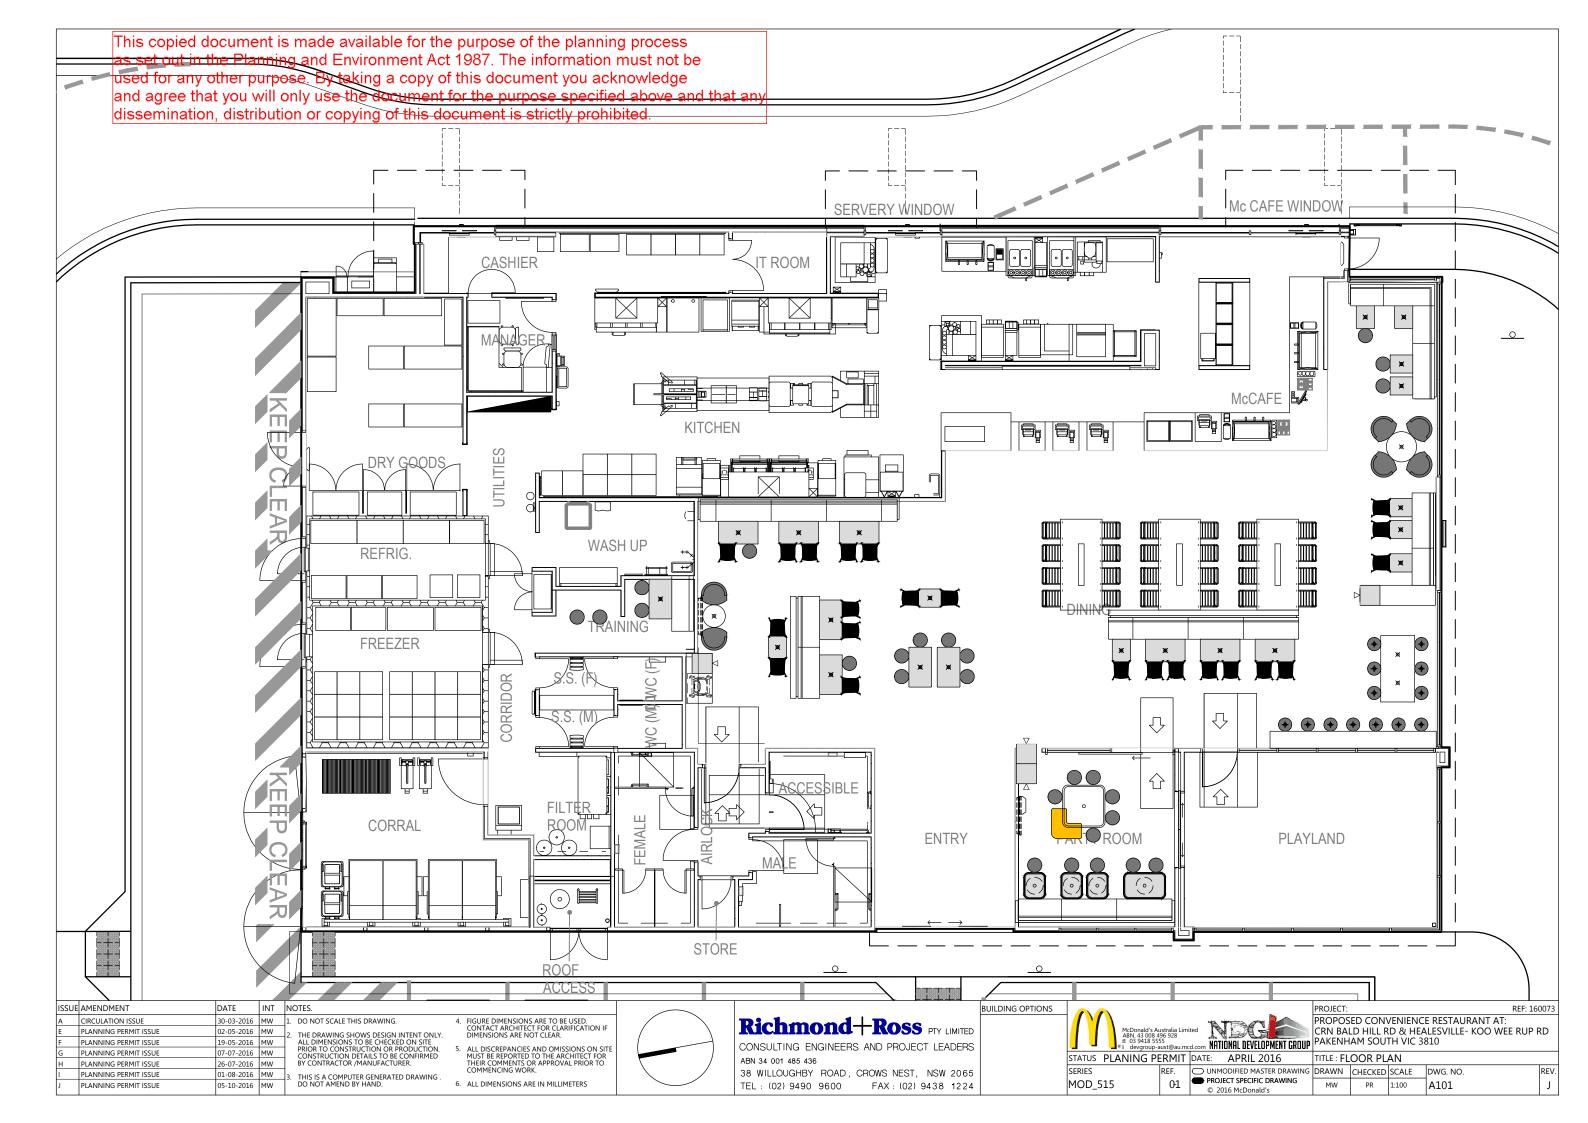

## PROPOSED CONVENIENCE RESTAURANT AT: CRN BALD HILL RD & HEALESVILLE- KOO WEE RUP RD

PAKENHAM SOUTH VIC 3810