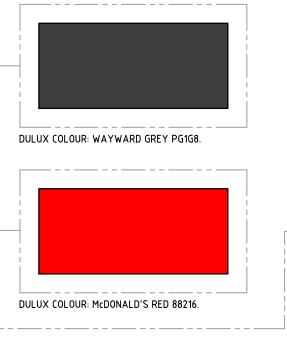

### Richmond Ross PTY LIMITED

ABN 34 001 485 436 38 WILLOUGHBY ROAD, CROWS NEST, NSW 2065 TEL: (02) 9490 9600 FAX: (02) 9438 1224

| ſAG | AREA                                                                                     | DESCRIPTION                                                                                                                                                 |                                                                                                                                                          |
|-----|------------------------------------------------------------------------------------------|-------------------------------------------------------------------------------------------------------------------------------------------------------------|----------------------------------------------------------------------------------------------------------------------------------------------------------|
| 01  | MAIN BUILDING WALLS, DRIVE THRU<br>WALLS (REFER ELEVATION FOR EXTENT<br>OF ALT. COLOUR). | COMPRESSED FIBRE CEMENT WITH<br>APPLIED FINISH.                                                                                                             | DULUX COLOUR: WAYWARD GREY PG1G8.<br>ALT. COLOUR TO PART DRIVE THRU WALLS TO BE<br>AS PER F04 FINISH. REFER ELEVATIONS FOR<br>EXTENT.                    |
| 02  | DRIVE THRU FEATURE/SCREEN WALL.                                                          | COMPRESSED FIBRE CEMENT WITH<br>APPLIED FINISH.                                                                                                             | DULUX COLOUR: T.B.C. (SHELL RED).                                                                                                                        |
| =03 | GOODS ENTRY DOOR AND FREEZER<br>HATCH.                                                   | METAL LINED SOLID CORE DOOR<br>WITH PAINT FINISH.                                                                                                           | AS PER F01 FINISH.                                                                                                                                       |
| =04 | TERRACE BLADE WALLS.                                                                     | COMPRESSED FIBRE CEMENT WITH<br>APPLIED FINISH.                                                                                                             | EXTERIOR GRADE TO MATCH DULUX COLOUR:<br>McDONALD'S RED (HOT LIPS) R189, G0, B22.<br>(DESCRIPTION TO BE CONFIRMED WITH DULUX)                            |
| =05 | CORRAL WALLS/GATES AND PARTY<br>ROOM WALLS.                                              | PAINTED FIBRE CEMENT<br>WEATHERBOARD.                                                                                                                       | DULUX COLOUR: WAYWARD GREY PG1G8.                                                                                                                        |
| =06 | CORRAL WALL BATTENS AND CO2 /<br>HELIUM ENCLOSURE DOORS.                                 | ALUMINIUM.                                                                                                                                                  | COLORBOND COLOUR: WOODLAND GREY.                                                                                                                         |
| =07 | DRIVE THRU CANOPY BATTEN SCREENS.                                                        | TIMBER LOOK ALUMINIUM.                                                                                                                                      |                                                                                                                                                          |
| =08 | DRIVE THRU BOOTH BENCH TOP/TURN<br>DOWN AND WINDOW TRIM.                                 | STONE.                                                                                                                                                      | T.B.A. FOR SPECIFIC PROJECT.                                                                                                                             |
| =09 | TERRACE, McCAFE AND PLAYLAND<br>FETAURE WALL CLADDING.                                   | TIMBER LOOK ALUMINIUM.                                                                                                                                      | T.B.A. FOR SPECIFIC PROJECT.                                                                                                                             |
| =10 | TERRACE AND DRIVETHRU CANOPY<br>FASCIAS.                                                 | Compressed fibre cement with<br>Applied finish.                                                                                                             | DULUX COLOUR: VIVID WHITE PCWB4.                                                                                                                         |
| =11 | TERRACE, PLAYLAND AND DRIVE THRU<br>CANOPIES PERIMETER SOFFIT AND<br>BULKHEAD LINING.    | PAINTED FIBRE CEMENT SHEETING.                                                                                                                              | DULUX COLOUR: VIVID WHITE PCWB4 AND<br>EXTERIOR GRADE TO MATCH DULUX COLOUR:<br>McDONALD'S RED (HOT LIPS R189, G0, B22) TO<br>TERRACE DROPPED BULKHEADS. |
| =12 | TERRACE AND DRIVE THRU CANOPY<br>EXPOSED STEELWORK.                                      | STEEL FRAMING TO STRUCTURAL<br>ENGINEER'S DETAIL.                                                                                                           | DULUX COLOUR: WAYWARD GREY PG1G8.                                                                                                                        |
| =13 | ALUMINIUM WINDOW AND DOOR FRAMES.                                                        | PREFABRICATED ALUMINIUM<br>FRAMING.                                                                                                                         | NATURAL FINISH CLEAR ANODISED                                                                                                                            |
| =14 | SIGNAGE ACCENT STRIP.                                                                    | Compressed fibre cement with<br>Applied finish.                                                                                                             | T.B.A. FOR SPECIFIC PROJECT.                                                                                                                             |
| =20 | MAIN BUILDING PARAPET CAPPING,<br>DOWNPIPES AND OVERFLOW PIPES.                          | COLORBOND FINISH FOLDED METAL.                                                                                                                              | COLORBOND COLOUR: WOODLAND GREY.                                                                                                                         |
| =21 | BUILDING ROOF CLADDING AND<br>INTERNAL PARAPET WALL CLADDING.                            | ZINCALUME FINISH METAL ROOFING.<br>CONFIRM THAT THE REFLECTIVITY<br>OF THE PROPOSED ROOF CLADDING<br>COLOUR COMPLIES WITH LOCAL<br>AUTHORITY CONTROL PLANS. | NATURAL ZINCALUME.                                                                                                                                       |
| -22 | METERING CUBICLE & POWER FACTOR<br>CORRECTION CUBICLE.                                   | COLORBOND FINISH FOLDED METAL.                                                                                                                              | SPLIT FACE: CHARCOAL (BORAL).<br>DULUX COLOUR: WAYWARD GREY PG1G8.                                                                                       |