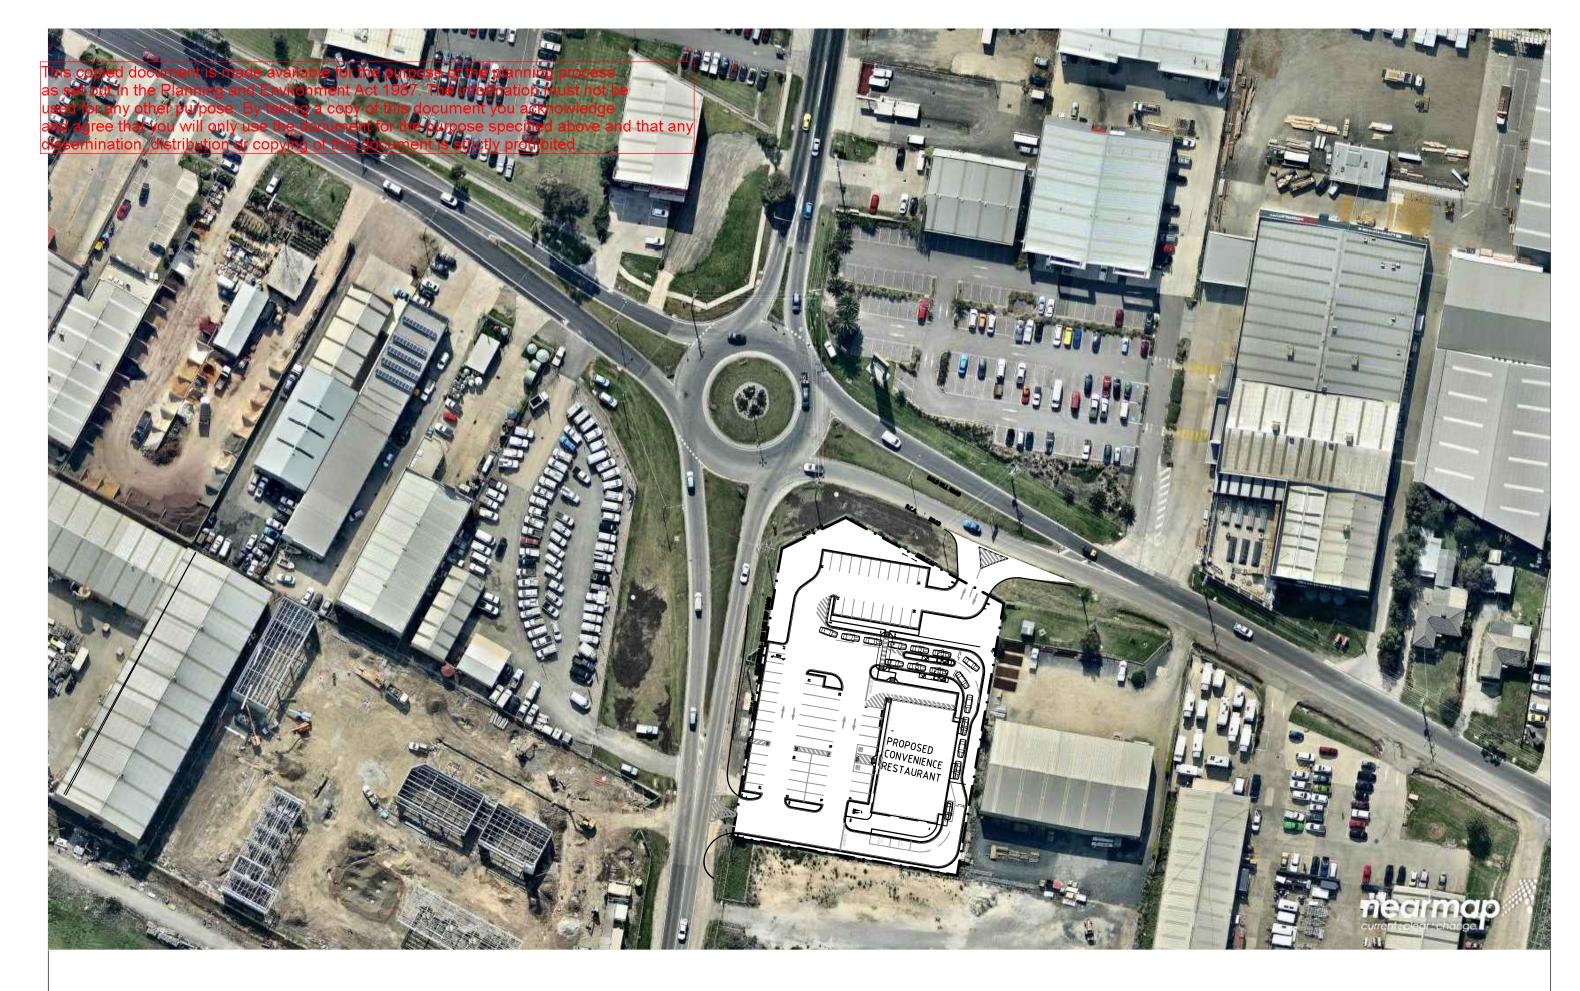

#### NOTICE OF AN APPLICATION FOR PLANNING PERMIT

| The land affected by the application is located at:                                    | 71 Bald Hill Road, Pakenham                                                                                                                                                                                                    |
|----------------------------------------------------------------------------------------|--------------------------------------------------------------------------------------------------------------------------------------------------------------------------------------------------------------------------------|
| The application is for a permit to:                                                    | Use and development of the land for the purpose of a Convenience Restaurant, display of business identification signage, altering access to a road in a Road Zone Category 1 and waiver of the statutory bicycle requirements. |
| The applicant for the permit is:                                                       | McDonald's Australia Limited C/- Urbis                                                                                                                                                                                         |
| The application reference number is:                                                   | T160526                                                                                                                                                                                                                        |
| You may look at the application and                                                    | Cardinia Shire Council                                                                                                                                                                                                         |
| any documents that support the application at the office of the Responsible Authority: | 20 Siding Avenue<br>Officer 3809                                                                                                                                                                                               |
|                                                                                        | This can be done during office hours and is free of charge.                                                                                                                                                                    |
|                                                                                        | Documents can also be viewed on Council's website www.cardinia.vic.gov.au.                                                                                                                                                     |