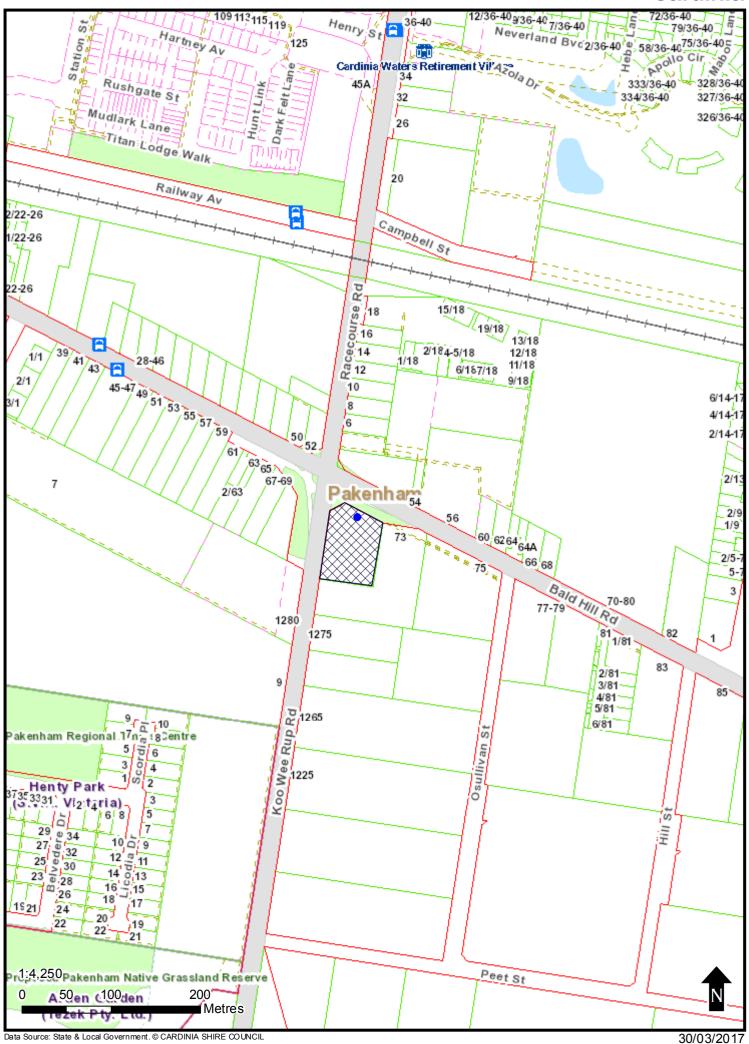

#### NOTICE OF AN APPLICATION FOR PLANNING PERMIT

| The land affected by the application is located at:                                    | 71 Bald Hill Road, Pakenham                                                                                                                                                                                                    |
|----------------------------------------------------------------------------------------|--------------------------------------------------------------------------------------------------------------------------------------------------------------------------------------------------------------------------------|
| The application is for a permit to:                                                    | Use and development of the land for the purpose of a Convenience Restaurant, display of business identification signage, altering access to a road in a Road Zone Category 1 and waiver of the statutory bicycle requirements. |
| The applicant for the permit is:                                                       | McDonald's Australia Limited C/- Urbis                                                                                                                                                                                         |
| The application reference number is:                                                   | T160526                                                                                                                                                                                                                        |
| You may look at the application and                                                    | Cardinia Shire Council                                                                                                                                                                                                         |
| any documents that support the application at the office of the Responsible Authority: | 20 Siding Avenue<br>Officer 3809                                                                                                                                                                                               |
|                                                                                        | This can be done during office hours and is free of charge.                                                                                                                                                                    |
|                                                                                        | Documents can also be viewed on Council's website www.cardinia.vic.gov.au.                                                                                                                                                     |