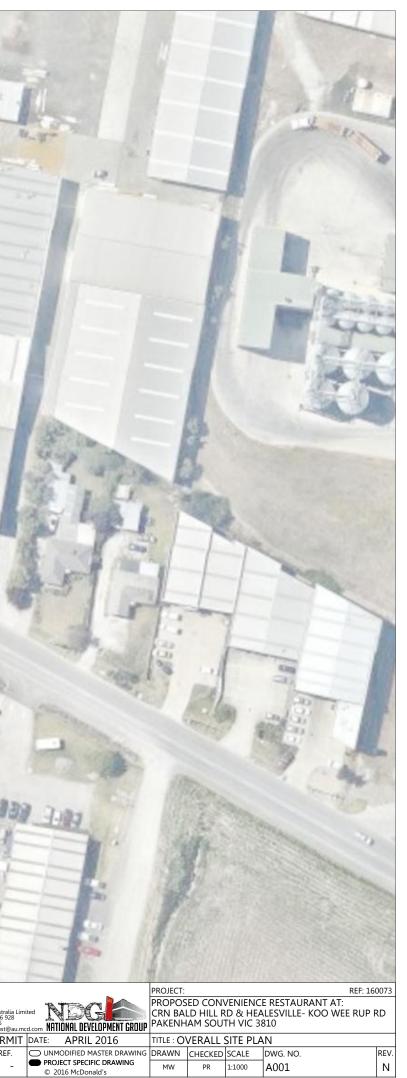

#### PROJECT: REF: 160073 Stralla Limited Statumed com MINIONAL DEVELOPMENT GROUP DAUL A DATA

| TUUP |            |         |          |          |      |  |
|------|------------|---------|----------|----------|------|--|
|      | TITLE : SI | TE ANAL | YSIS PL/ | AN       |      |  |
| VING | DRAWN      | CHECKED | SCALE    | DWG. NO. | REV. |  |
| G    | MW         | PR      | 1:1000   | SA001    | F    |  |

## PROPOSED CONVENIENCE RESTAURANT AT: CRN BALD HILL RD & HEALESVILLE- KOO WEE RUP RD

PAKENHAM SOUTH VIC 3810