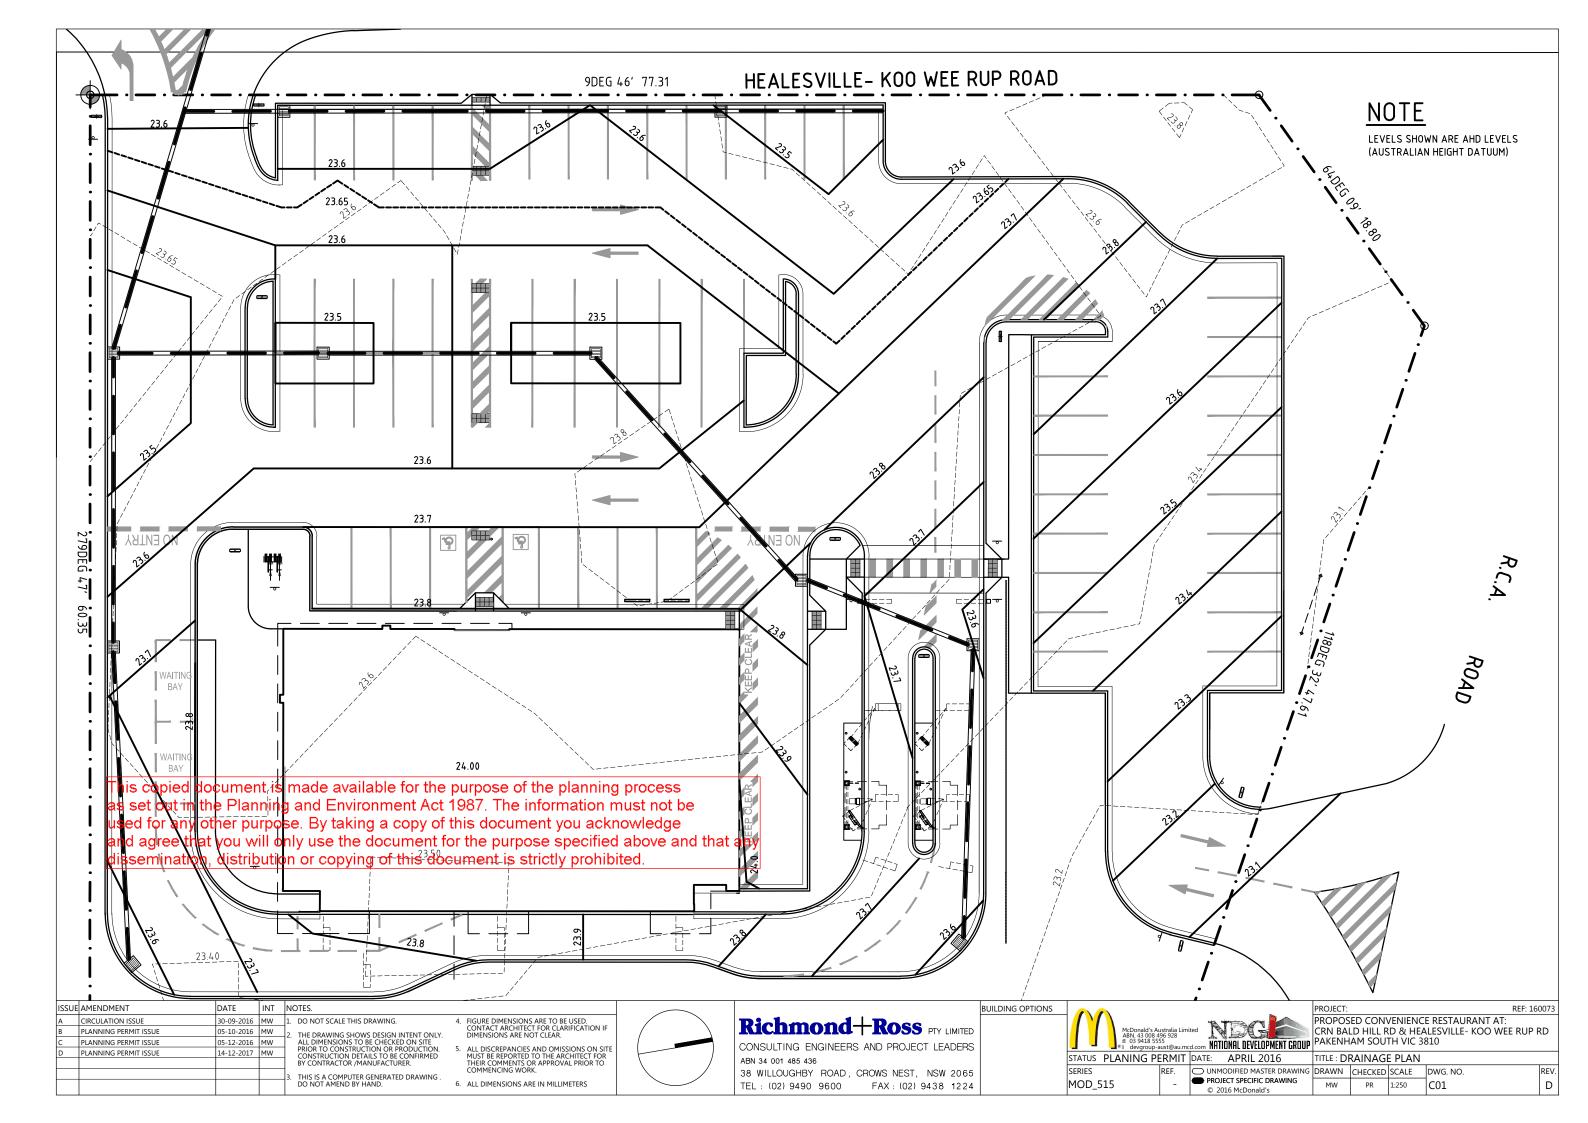

'Osmocote'. Ensure all plants are well watered in at the time of planting and as necessary for the first year until established. For 150-200mm diameter pots apply 10 litres of water immediately following planting.

#### Levels/drainage/set-out:

Ground levels within all landscape areas should drain away from buildings towards the paths, pits, kerbs etc. in accordance with all regulations. Ensure all drainage area have contingency overflow clear of buildings.

All dimensions are to be verified on site prior to construction commencing. Any discrepancies are to be immediately reported to the Project Manager for further instruction.

#### Irrigation: An in-ground irrigation system is to be provided to all landscaped areas.



DATE: 08.02.2017 **JOB NO:** ND1562 DWG NO: LA-01 **REV:** 











| TONDOS<br>ONDOS<br>INTERNET<br>IB9DEG 46' | 72.95 |                                                                                                                                                                                                                                                                                                    |                                                                                                                                                                   | This copie<br>as set out<br>used for a<br>and agree<br>dissemina<br>it<br>is<br>is<br>is<br>is<br>is<br>is<br>is<br>is<br>is<br>is<br>is<br>is<br>is                                   | in the Plann<br>ny other purp<br>that you will<br>tion, distribu | is made ava<br>ing and Environmen