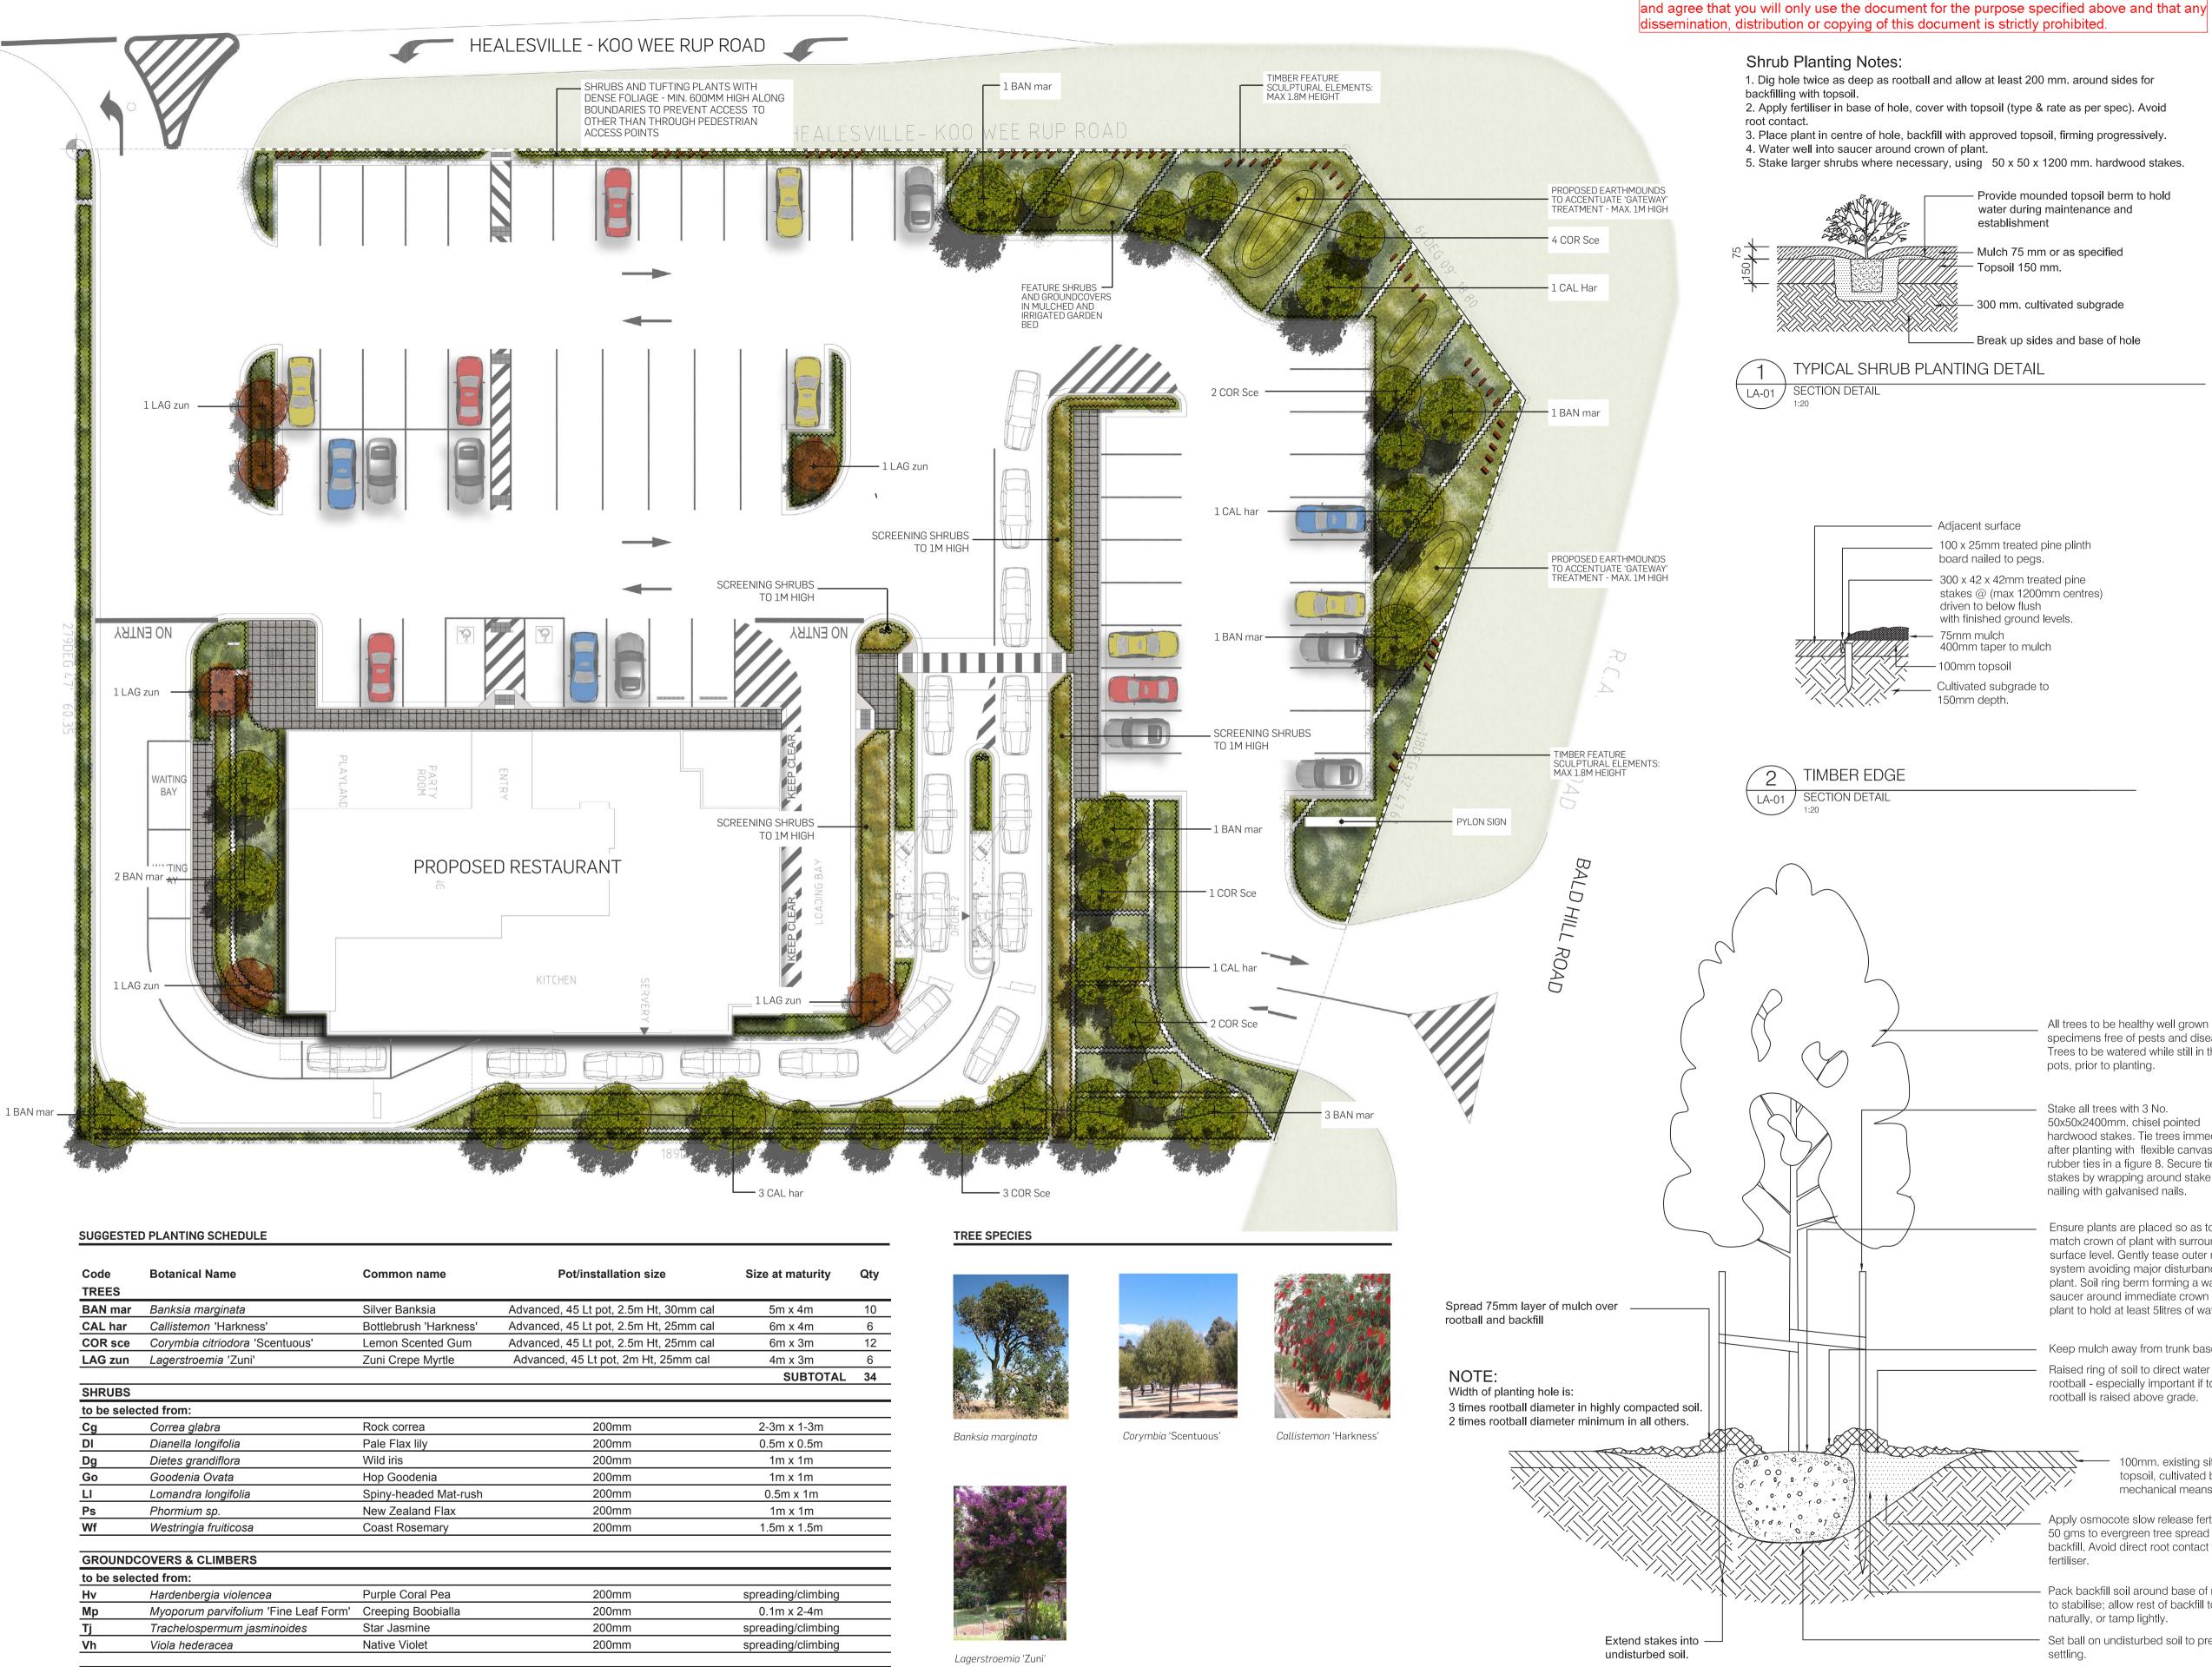

| Code        | Botanical Name                        | Common name            | Pot/installation size                  | Size at maturity   | Qty |
|-------------|---------------------------------------|------------------------|----------------------------------------|--------------------|-----|
| TREES       |                                       |                        |                                        |                    |     |
| BAN mar     | Banksia marginata                     | Silver Banksia         | Advanced, 45 Lt pot, 2.5m Ht, 30mm cal | 5m x 4m            | 10  |
| CAL har     | Callistemon 'Harkness'                | Bottlebrush 'Harkness' | Advanced, 45 Lt pot, 2.5m Ht, 25mm cal | 6m x 4m            | 6   |
| COR sce     | Corymbia citriodora 'Scentuous'       | Lemon Scented Gum      | Advanced, 45 Lt pot, 2.5m Ht, 25mm cal | 6m x 3m            | 12  |
| LAG zun     | Lagerstroemia 'Zuni'                  | Zuni Crepe Myrtle      | Advanced, 45 Lt pot, 2m Ht, 25mm cal   | 4m x 3m            | 6   |
|             |                                       |                        |                                        | SUBTOTAL           | 34  |
| SHRUBS      |                                       |                        |                                        |                    |     |
| to be sele  | cted from:                            |                        |                                        |                    |     |
| Cg          | Correa glabra                         | Rock correa            | 200mm                                  | 2-3m x 1-3m        |     |
| DI          | Dianella longifolia                   | Pale Flax lily         | 200mm                                  | 0.5m x 0.5m        |     |
| Dg          | Dietes grandiflora                    | Wild iris              | 200mm                                  | 1m x 1m            |     |
| Go          | Goodenia Ovata                        | Hop Goodenia           | 200mm                                  | 1m x 1m            |     |
| LI          | Lomandra longifolia                   | Spiny-headed Mat-rush  | 200mm                                  | 0.5m x 1m          |     |
| Ps          | Phormium sp.                          | New Zealand Flax       | 200mm                                  | 1m x 1m            |     |
| Wf          | Westringia fruiticosa                 | Coast Rosemary         | 200mm                                  | 1.5m x 1.5m        |     |
| GROUNDO     | COVERS & CLIMBERS                     |                        |                                        |                    |     |
| to be selee | cted from:                            |                        |                                        |                    |     |
| Hv          | Hardenbergia violencea                | Purple Coral Pea       | 200mm                                  | spreading/climbing |     |
| Мр          | Myoporum parvifolium 'Fine Leaf Form' | Creeping Boobialla     | 200mm                                  | 0.1m x 2-4m        |     |
| Tj          | Trachelospermum jasminoides           | Star Jasmine           | 200mm                                  | spreading/climbing |     |
| Vh          | Viola hederacea                       | Native Violet          | 200mm                                  | spreading/climbing |     |

NOTE: Tree species are selected from the Cardinia Shire Council - Preferred Species Palette

TYPICAL ADVANCED TREE PLANTING DETAIL

SECTION DETAIL LA-01 /

water during maintenance and

Break up sides and base of hole

All trees to be healthy well grown specimens free of pests and diseases. Trees to be watered while still in their pots, prior to planting.

Stake all trees with 3 No.

50x50x2400mm. chisel pointed hardwood stakes. Tie trees immediately after planting with flexible canvas or rubber ties in a figure 8. Secure tie to stakes by wrapping around stake and nailing with galvanised nails.

Ensure plants are placed so as to match crown of plant with surrounding surface level. Gently tease outer root system avoiding major disturbance of plant. Soil ring berm forming a watering saucer around immediate crown of plant to hold at least 5litres of water.

Keep mulch away from trunk base Raised ring of soil to direct water into

rootball - especially important if top of rootball is raised above grade.

100mm. existing site topsoil, cultivated by mechanical means.

Apply osmocote slow release fertiliser 50 gms to evergreen tree spread into backfill. Avoid direct root contact with fertiliser.

Pack backfill soil around base of rootball to stabilise; allow rest of backfill to settle naturally, or tamp lightly.

Set ball on undisturbed soil to prevent settling.

#### LEGEND

PROPOSED EVERGREEN TREES Refer to Planting schedule

PROPOSED DECIDUOUS TREES Refer to Planting schedule

PROPOSED SHRUBS AND GROUNDCOVERS IN MULCHED AND SELF IRRIGATED GARDEN BED Refer to Planting schedule

PROPOSED SCREENING SHRUBS TO 1M IN MULCHED AND SELF IRRIGATED GARDEN BED Refer to Planting schedule

PROPOSED FEATURE PAVING Refer to Architect's drawings

TIMBER BLADE SCULPTURAL ELEMENTS Refer to image below for example

**EXISTING NATURE STRIP** 

TIMBER EDGING

Example of timber blade semi-permeable fencing with curved profile