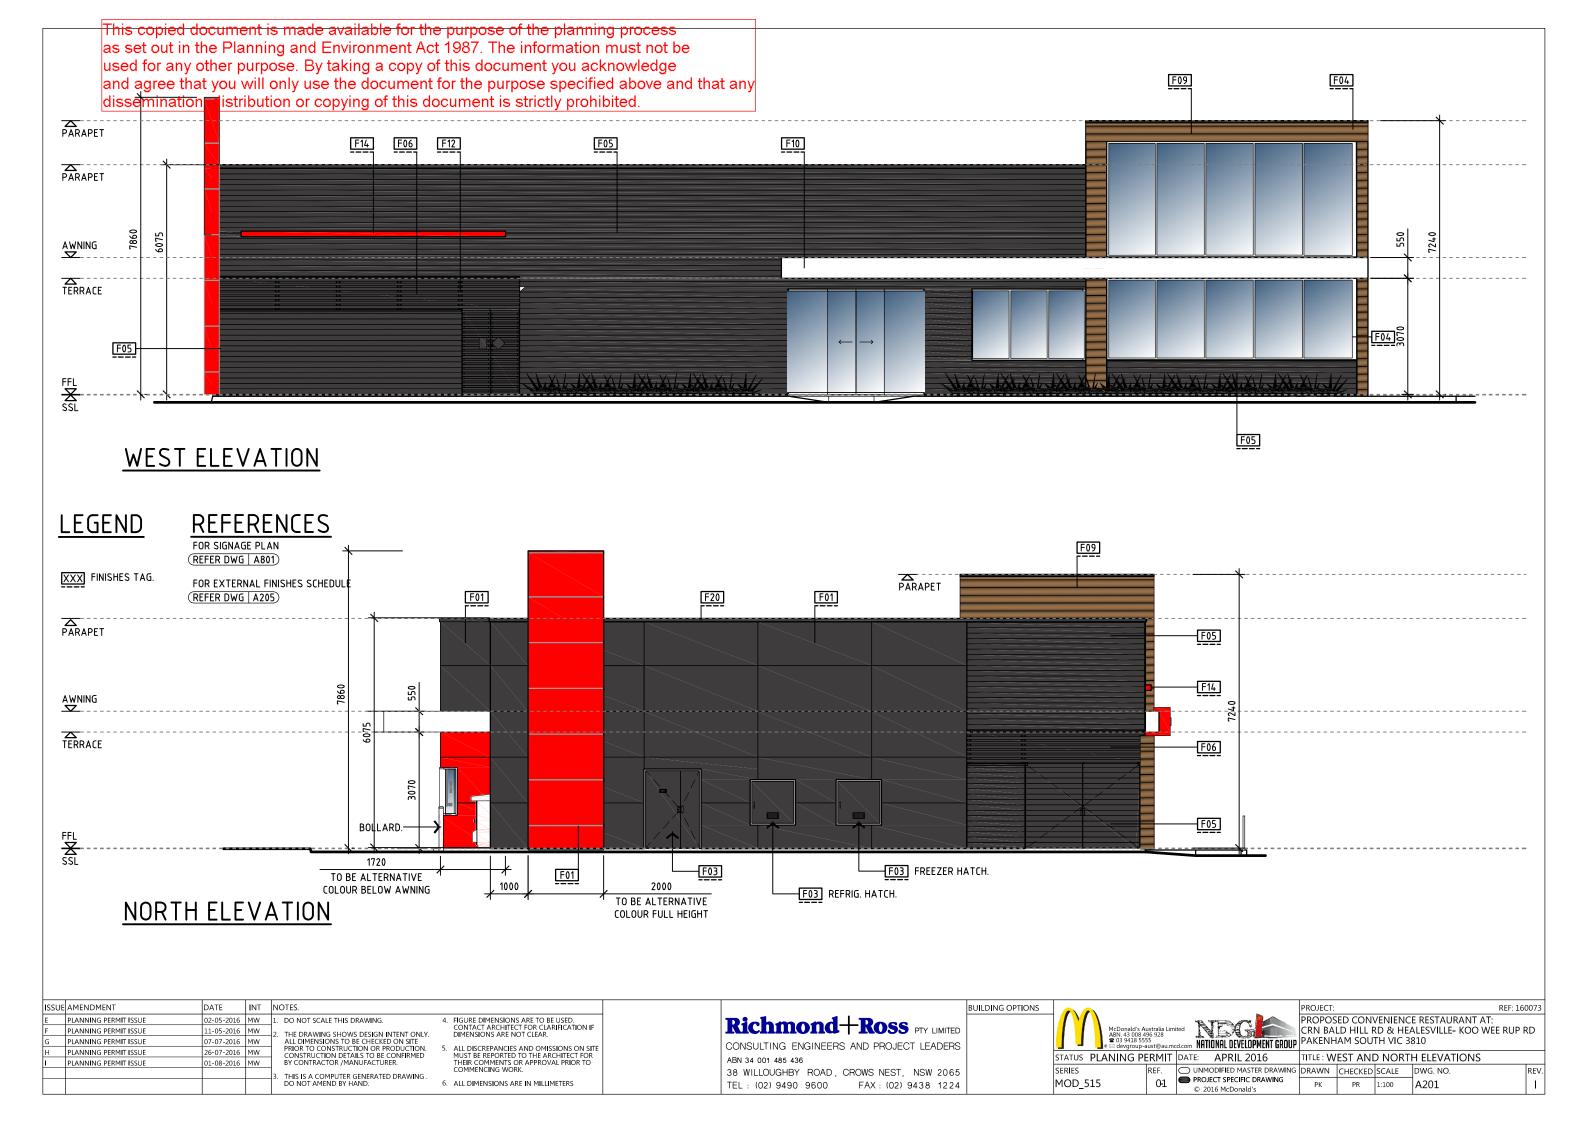

|

 4. FIGURE DIMENSIONS ARE TO BE USED. CONTACT ARCHITECT FOR CLARIFICATION IF DIMENSIONS ARE NOT CLEAR. E
ON.
 5. ALL DISCREPANCIES AND OMISSIONS ON SIT IED MUST BE REPORTED TO THE ARCHITECT FOR

 ALL DISCREPANCIES AND OMISSIONS ON SITE MUST BE REPORTED TO THE ARCHITECT FOR THEIR COMMENTS OR APPROVAL PRIOR TO COMMENCING WORK.
 ALL DIMENSIONS ARE IN MILLIMETERS

14

CONSULTING ABN 34 001 485 38 WILLOUGH

PROPOSED CONVENIENCE RESTAURANT

### Richmond Ross PTY LIMITED

ABN 34 001 485 436 38 WILLOUGHBY ROAD, CROWS NEST, NSW 2065 TEL: (02) 9490 9600 FAX: (02) 9438 1224











| ſAG | AREA                                                                                     | DESCRIPTION                                                                                                                                                 |                                                                                                                                                          |
|-----|------------------------------------------------------------------------------------------|-------------------------------------------------------------------------------------------------------------------------------------------------------------|--------------------------------------------------------------------------------------------------------------------------------