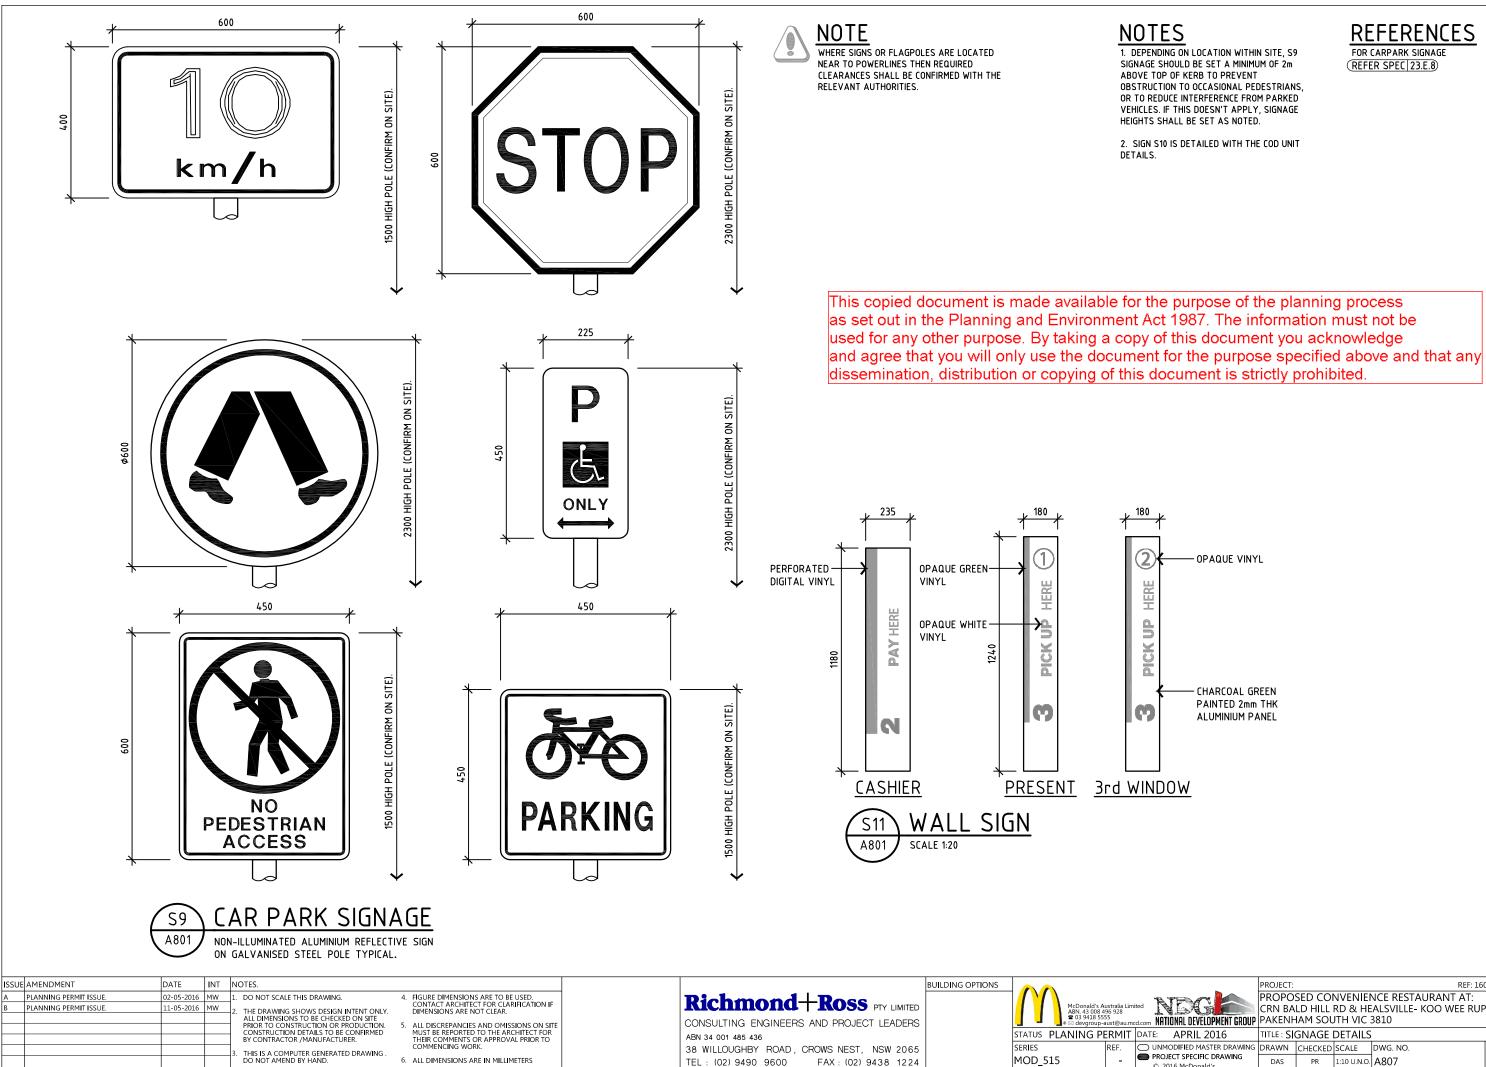

## STAGE: PLANNING PERMIT ANCILLARY SIGNAGE AMENDMENT: K

FEBRUARY 2017

|                |                 |                             | AGE SC                        |                      |                                                      |          |                |
|----------------|-----------------|-----------------------------|-------------------------------|----------------------|------------------------------------------------------|----------|----------------|
| ` <b>_</b> ₹.  |                 | TAG<br>S1                   |                               | ACE SIG              | N. LOGO & LI<br>G FRAME.                             | ETTERING | YES            |
|                | <u>۱</u>        | S2,                         | WALL SI<br>WORDING            |                      | X 0.61m HIGI<br>NALDS".                              | H.       |                |
|                | 040             | S3A,<br>S3B,                |                               |                      | X 1.200m HI<br>/ALL/BLADE                            |          |                |
|                |                 | S4                          | NON-ILL<br>PUSH TH            | JMINATE<br>IROUGH I  | ) X 0.750m H<br>D FASCIA W<br>LLUMINATED<br>ONALDS". | ITH 20mm |                |
|                | ]               | S5A                         |                               | GN 1.2m⊄             | WORDING: "                                           | 'McCAFE" |                |
|                |                 | S5B                         | WALL SI<br>FIXED TO           | GN 1.2m⊄<br>) BLADE. | WORDING: '                                           | 'McCAFE" |                |
|                |                 | S6A,<br>S6B                 | HEIGHT (                      | LEARAN               | CE GANTRY                                            |          |                |
|                |                 | S7A,<br>S7B,<br>S7C,<br>S7D | DIGITAL                       | MENUBO.              | ARD                                                  |          |                |
|                |                 | S8A<br>SBB                  |                               |                      | N. 0.7 X 2.3n<br>DRDING: "WE                         |          |                |
|                |                 | S8C                         | SINGLE S                      | SIDED. W             | n. 0.7 x 2.3n<br>Drding: "Dr<br>Ny Time".            |          |                |
|                |                 | S8D,<br>S8E,<br>S8F,        |                               | SIDED. W             | N. 0.7 X 2.3n<br>ORDING: "TH                         |          |                |
|                |                 | S8G,                        |                               | sided. W             | N. 0.7 X 2.3n<br>ORDING: "DF                         |          |                |
|                |                 | S8H,<br>S8I,                |                               | Sided. Wo            | N. 0.7 X 2.3n<br>)RDING: "DR                         |          |                |
|                | ţ,              | S9A,<br>S9B,                | SPEED S                       | IGN (10kr            | n/hr) AS SP                                          | ecified. | NO             |
| <u>\$12</u>    |                 | S9C,<br>S9D,<br>S9E         | STOP SI                       | 3N AS SF             | PECIFIED.                                            |          |                |
|                | 18DEG           | 59E<br>59F,<br>59G          | ACCESSI                       | BLE PAR              | KING AS SPI                                          | ECIFIED. |                |
|                | 32,47           | S9H,<br>S9I,<br>S9J,        | NO PEDE<br>SPECIFIE           |                      | ACCESS SIGI                                          | N AS     |                |
|                | / <sup>61</sup> | S9K                         |                               | CK AS SF<br>HERE SH  | ecified (do<br>own).                                 | UBLE     |                |
| /              | •               | S9L                         | SPECIFIE                      | D                    | ssing sign                                           | AS       |                |
|                |                 | S10A,<br>S10B               | REFER D                       | WG. A62 <sup>-</sup> |                                                      |          |                |
| -<br>-<br>-    |                 | s11A,<br>s11B,<br>s11C      | INFORMA<br>WORDING<br>HERE" / | 5: "2. PA            | NS<br>Y HERE"/"3.<br>UP HERE".                       | PICK UP  |                |
|                |                 | S12,                        | FLAG PO                       | LES                  |                                                      |          |                |
| ;              |                 |                             | 7                             |                      |                                                      |          |                |
| /              |                 |                             |                               |                      |                                                      |          |                |
| $\overline{}$  |                 | V                           | 1                             |                      |                                                      |          |                |
| $\backslash$   | <b>\</b>        | X                           | V                             |                      |                                                      |          |                |
|                |                 |                             |                               |                      |                                                      |          |                |
|                |                 | CRN BA                      | SED CON                       | D & HEA              | E RESTAURA<br>LESVILLE- K                            | NT AT:   | 160073<br>P RD |
| NER            |                 |                             |                               |                      |                                                      |          |                |
|                |                 |                             |                               |                      |                                                      |          |                |
| MATIONAL DEVEN | 2016            |                             | ITE SIGN                      | AGE PLA              |                                                      |          | REV            |