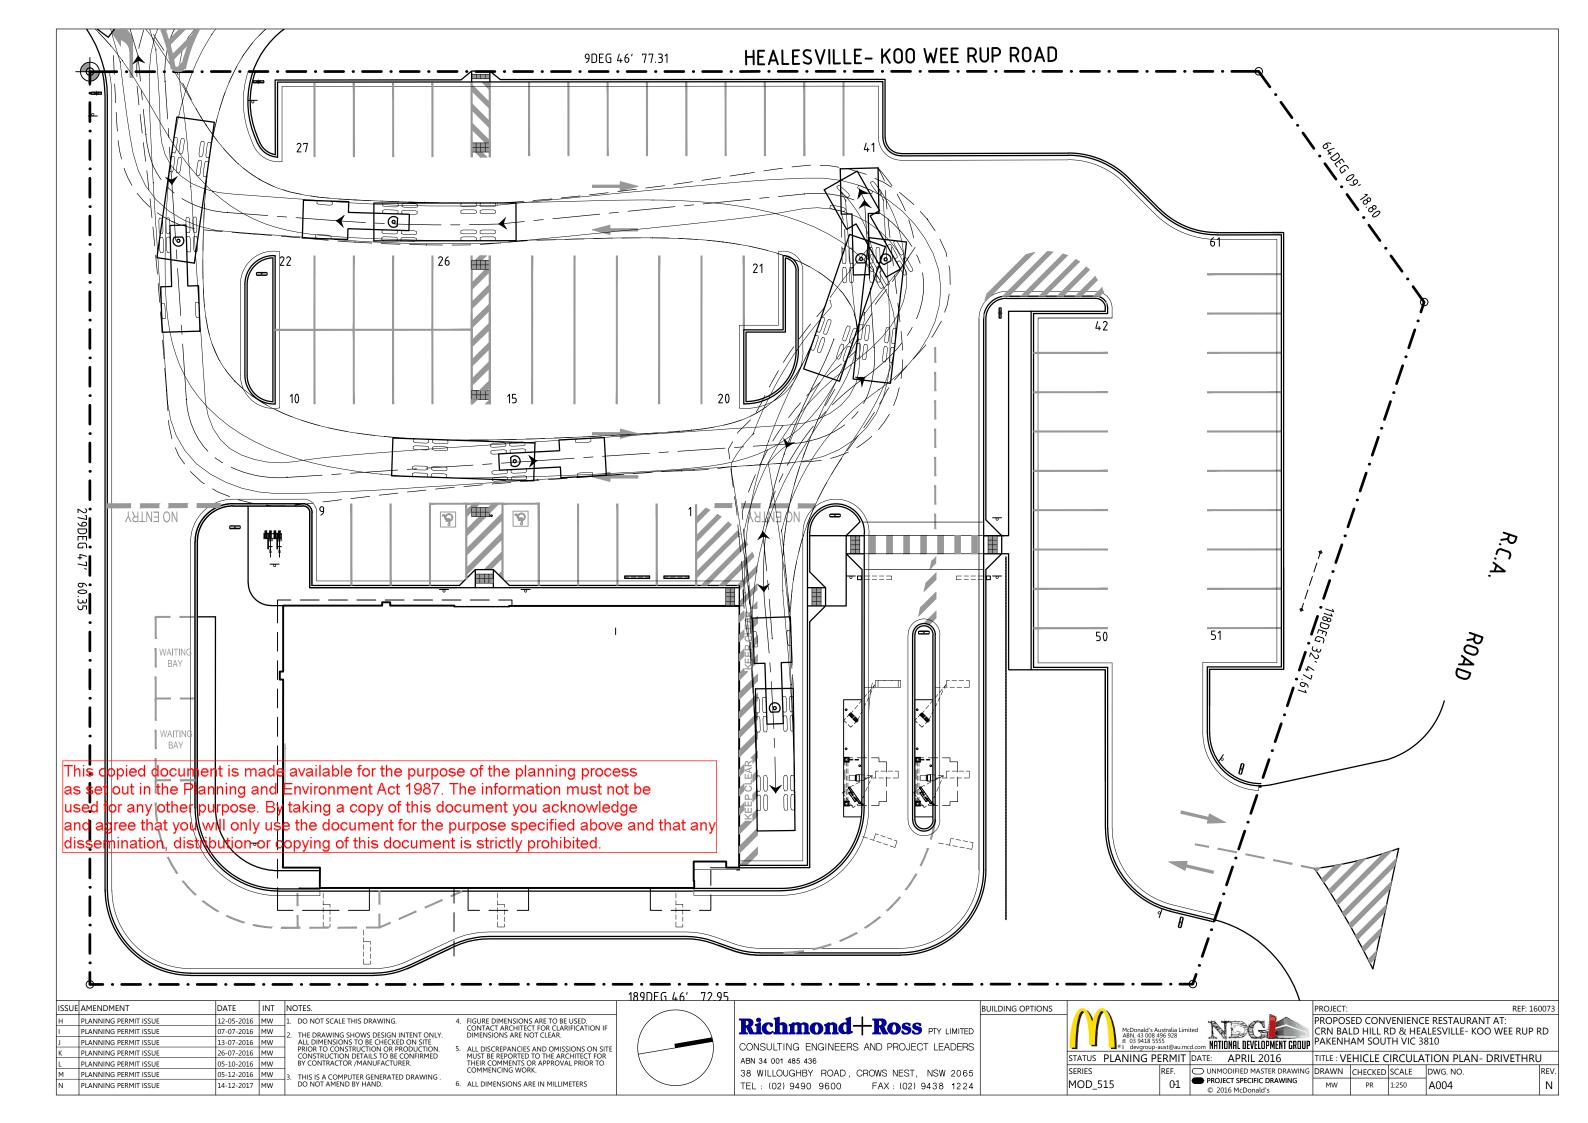

of 'Osmocote'. Ensure all plants are well watered in at the time of planting and as necessary for the first year until established. For 150-200mm diameter pots apply 10 litres of water immediately following planting.

#### Levels/drainage/set-out:

Ground levels within all landscape areas should drain away from buildings towards the paths, pits, kerbs etc. in accordance with all regulations. Ensure all drainage area have contingency overflow clear of buildings.

All dimensions are to be verified on site prior to construction commencing. Any discrepancies are to be immediately reported to the Project Manager for further instruction.

#### Irrigation: An in-ground irrigation system is to be provided to all landscaped areas.



DATE: 08.02.2017 **JOB NO:** ND1562 DWG NO: LA-01 **REV:** 











| TONDOS<br>ONDOS<br>INTERNET<br>IB9DEG 46' | 72.95 |                                                                                                                                                                                                                                                                                                    |                                                                                                                                                                   | This copie<br>as set out<br>used for a<br>and agree<br>dissemina<br>it<br>is<br>is<br>is<br>is<br>is<br>is<br>is<br>is<br>is<br>is<br>is<br>is<br>is                                   | in the Plann<br>ny other purp<br>that you will<br>tion, distribu | is made ava<br>ing and Environm