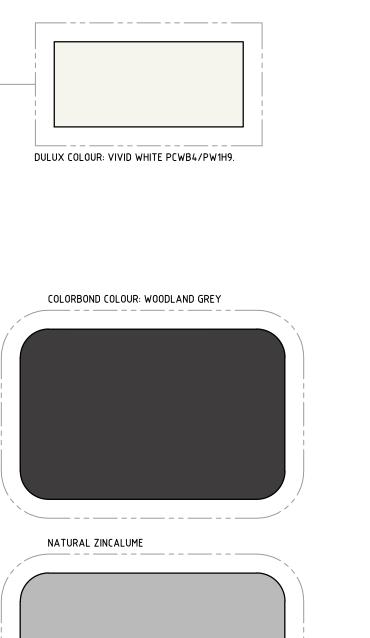

### Richmond Ross PTY LIMITED

ABN 34 001 485 436 38 WILLOUGHBY ROAD, CROWS NEST, NSW 2065 TEL: (02) 9490 9600 FAX: (02) 9438 1224

| ſAG | AREA                                                                                     | DESCRIPTION                                                                                                                                                 |                                                                                                                                                          |
|-----|------------------------------------------------------------------------------------------|-------------------------------------------------------------------------------------------------------------------------------------------------------------|----------------------------------------------------------------------------------------------------------------------------------------------------------|
| 01  | MAIN BUILDING WALLS, DRIVE THRU<br>WALLS (REFER ELEVATION FOR EXTENT<br>OF ALT. COLOUR). | COMPRESSED FIBRE CEMENT WITH<br>APPLIED FINISH.                                                                                                             | DULUX COLOUR: WAYWARD GREY PG1G8.<br>ALT. COLOUR TO PART DRIVE THRU WALLS TO BE<br>AS PER F04 FINISH. REFER ELEVATIONS FOR<br>EXTENT.                    |
| 02  | DRIVE THRU FEATURE/SCREEN WALL.                                                          | COMPRESSED FIBRE CEMENT WITH<br>APPLIED FINISH.                                                                                                             | DULUX COLOUR: T.B.C. (SHELL RED).                                                                                                                        |
| =03 | GOODS ENTRY DOOR AND FREEZER<br>HATCH.                                                   | METAL LINED SOLID CORE DOOR<br>WITH PAINT FINISH.                                                                                                           | AS PER F01 FINISH.                                                                                                                                       |
| =04 | TERRACE BLADE WALLS.                                                                     | COMPRESSED FIBRE CEMENT WITH<br>APPLIED FINISH.                                                                                                             | EXTERIOR GRADE TO MATCH DULUX COLOUR:<br>McDONALD'S RED (HOT LIPS) R189, G0, B22.<br>(DESCRIPTION TO BE CONFIRMED WITH DULUX)                            |
| =05 | CORRAL WALLS/GATES AND PARTY<br>ROOM WALLS.                                              | PAINTED FIBRE CEMENT<br>WEATHERBOARD.                                                                                                                       | DULUX COLOUR: WAYWARD GREY PG1G8.                                                                                                                        |
| =06 | CORRAL WALL BATTENS AND CO2 /<br>HELIUM ENCLOSURE DOORS.                                 | ALUMINIUM.                                                                                                                                                  | COLORBOND COLOUR: WOODLAND GREY.                                                                                                                         |
| =07 | DRIVE THRU CANOPY BATTEN SCREENS.                                                        | TIMBER LOOK ALUMINIUM.                                                                                                                                      |                                                                                                                                                          |
| =08 | DRIVE THRU BOOTH BENCH TOP/TURN<br>DOWN AND WINDOW TRIM.                                 | STONE.                                                                                                                                                      | T.B.A. FOR SPECIFIC PROJECT.                                                                                                                             |
| =09 | TERRACE, McCAFE AND PLAYLAND<br>FETAURE WALL CLADDING.                                   | TIMBER LOOK ALUMINIUM.                                                                                                                                      | T.B.A. FOR SPECIFIC PROJECT.                                                                                                                             |
| =10 | TERRACE AND DRIVETHRU CANOPY<br>FASCIAS.                                                 | Compressed fibre cement with<br>Applied finish.                                                                                                             | DULUX COLOUR: VIVID WHITE PCWB4.                                                                                                                         |
| =11 | TERRACE, PLAYLAND AND DRIVE THRU<br>CANOPIES PERIMETER SOFFIT AND<br>BULKHEAD LINING.    | PAINTED FIBRE CEMENT SHEETING.                                                                                                                              | DULUX COLOUR: VIVID WHITE PCWB4 AND<br>EXTERIOR GRADE TO MATCH DULUX COLOUR:<br>McDONALD'S RED (HOT LIPS R189, G0, B22) TO<br>TERRACE DROPPED BULKHEADS. |
| =12 | TERRACE AND DRIVE THRU CANOPY<br>EXPOSED STEELWORK.                                      | STEEL FRAMING TO STRUCTURAL<br>ENGINEER'S DETAIL.                                                                                                           | DULUX COLOUR: WAYWARD GREY PG1G8.                                                                                                                        |
| =13 | ALUMINIUM WINDOW AND DOOR FRAMES.                                                        | PREFABRICATED ALUMINIUM<br>FRAMING.                                                                                                                         | NATURAL FINISH CLEAR ANODISED                                                                                                                            |
| =14 | SIGNAGE ACCENT STRIP.                                                                    | Compressed fibre cement with<br>Applied finish.                                                                                                             | T.B.A. FOR SPECIFIC PROJECT.                                                                                                                             |
| =20 | MAIN BUILDING PARAPET CAPPING,<br>DOWNPIPES AND OVERFLOW PIPES.                          | COLORBOND FINISH FOLDED METAL.                                                                                                                              | COLORBOND COLOUR: WOODLAND GREY.                                                                                                                         |
| =21 | BUILDING ROOF CLADDING AND<br>INTERNAL PARAPET WALL CLADDING.                            | ZINCALUME FINISH METAL ROOFING.<br>CONFIRM THAT THE REFLECTIVITY<br>OF THE PROPOSED ROOF CLADDING<br>COLOUR COMPLIES WITH LOCAL<br>AUTHORITY CONTROL PLANS. | NATURAL ZINCALUME.                                                                                                                                       |
| -22 | METERING CUBICLE & POWER FACTOR<br>CORRECTION CUBICLE.                                   | COLORBOND FINISH FOLDED METAL.                                                                                                                              | SPLIT FACE: CHARCOAL (BORAL).<br>DULUX COLOUR: WAYWARD GREY PG1G8.                                                                                       |