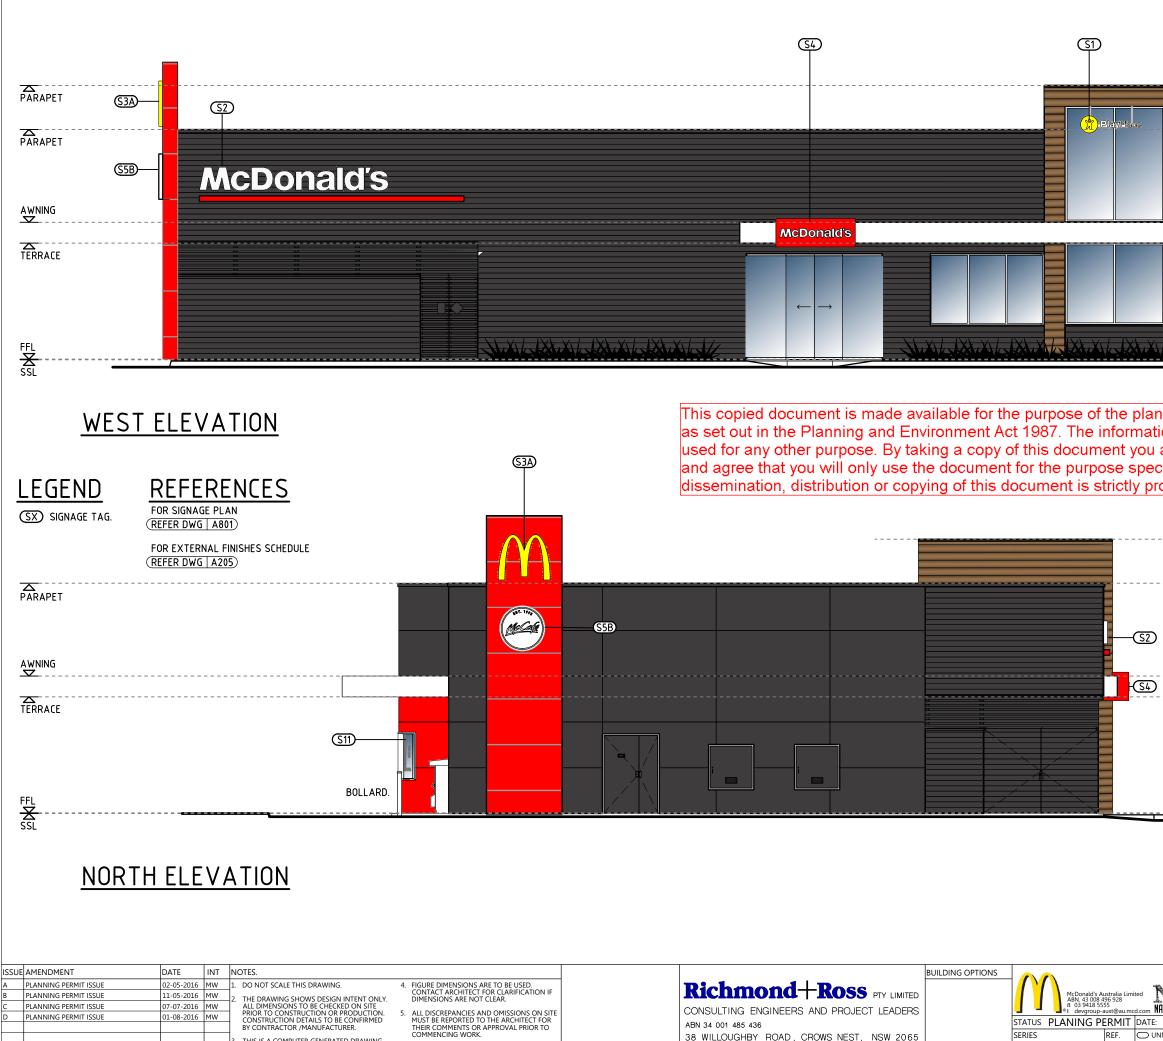

## PROPOSED CONVENIENCE RESTAURANT AT: CRN BALD HILL RD & HEALESVILLE- KOO WEE RUP RD

PAKENHAM SOUTH VIC 3810