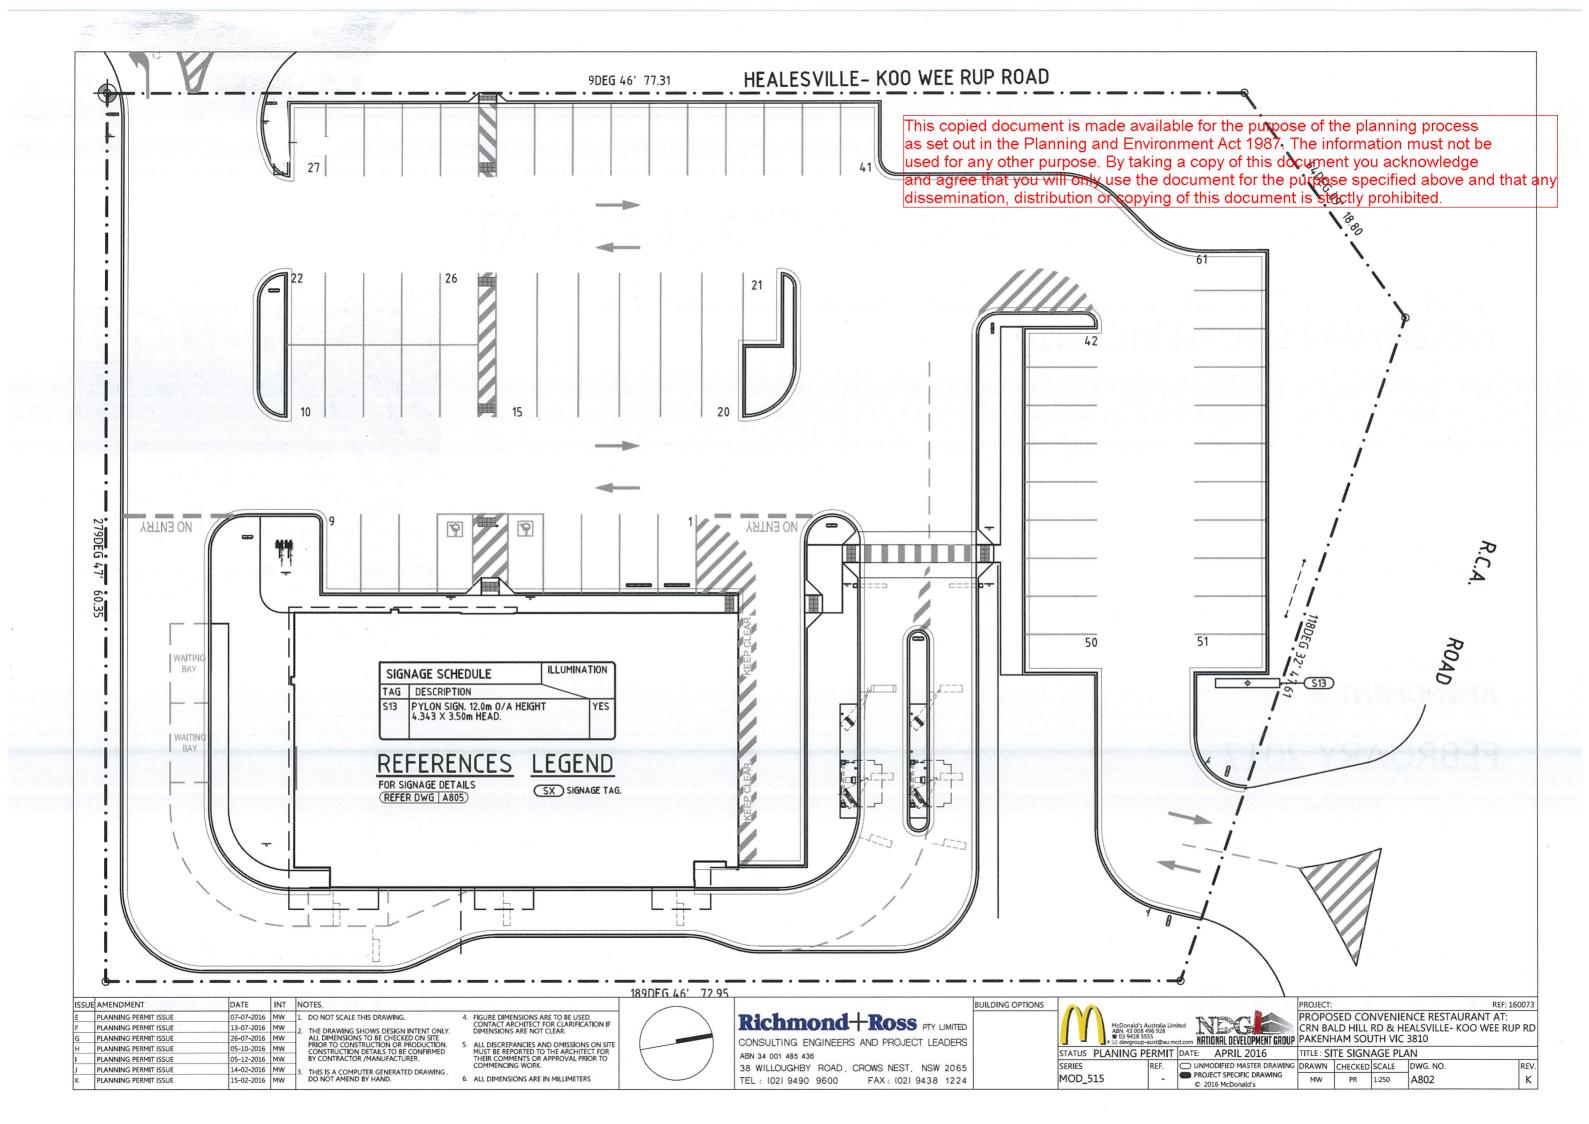

## STAGE: PLANNING PERMIT ANCILLARY SIGNAGE AMENDMENT: K

FEBRUARY 2017

|                |                 |                             | AGE SC                        |                      |                                                      |          |                |
|----------------|-----------------|-----------------------------|-------------------------------|----------------------|------------------------------------------------------|----------|----------------|
| ` <b>_</b> ₹.  |                 | TAG<br>S1                   |                               | ACE SIG              | N. LOGO & LI<br>G FRAME.                             | ETTERING | YES            |
|                | <u>۱</u>        | S2,                         | WALL SI<br>WORDING            |                      | X 0.61m HIGI<br>NALDS".                              | H.       |                |
|                | 040             | S3A,<br>S3B,                |                               |                      | X 1.200m HI<br>/ALL/BLADE                            |          |                |
|                |                 | S4                          | NON-ILL<br>PUSH TH            | JMINATE<br>IROUGH I  | ) X 0.750m H<br>D FASCIA W<br>LLUMINATED<br>ONALDS". | ITH 20mm |                |
|                | ]               | S5A                         |                               | GN 1.2m⊄             | WORDING: "                                           | 'McCAFE" |                |
|                |                 | S5B                         | WALL SI<br>FIXED TO           | GN 1.2m⊄<br>) BLADE. | WORDING: '                                           | 'McCAFE" |                |
|                |                 | S6A,<br>S6B                 | HEIGHT (                      | LEARAN               | CE GANTRY                                            |          |                |
|                |                 | S7A,<br>S7B,<br>S7C,<br>S7D | DIGITAL                       | MENUBO.              | ARD                                                  |          |                |
|                |                 | S8A<br>SBB                  |                               |                      | N. 0.7 X 2.3n<br>DRDING: "WE                         |          |                |
|                |                 | S8C                         | SINGLE S                      | SIDED. W             | n. 0.7 x 2.3n<br>Drding: "Dr<br>Ny Time".            |          |                |
|                |                 | S8D,<br>S8E,<br>S8F,        |                               | SIDED. W             | N. 0.7 X 2.3n<br>ORDING: "TH                         |          |                |
|                |                 | S8G,                        |                               | sided. W             | N. 0.7 X 2.3n<br>ORDING: "DF                         |          |                |
|                |                 | S8H,<br>S8I,                |                               | Sided. Wo            | N. 0.7 X 2.3n<br>)RDING: "DR                         |          |                |
|                | ţ,              | S9A,<br>S9B,                | SPEED S                       | IGN (10kr            | n/hr) AS SP                                          | ecified. | NO             |
| <u>\$12</u>    |                 | S9C,<br>S9D,<br>S9E         | STOP SI                       | 3N AS SF             | PECIFIED.                                            |          |                |
|                | 18DEG           | 59E<br>59F,<br>59G          | ACCESSI                       | BLE PAR              | KING AS SPI                                          | ECIFIED. |                |
|                | 32,47           | S9H,<br>S9I,<br>S9J,        | NO PEDE<br>SPECIFIE           |                      | ACCESS SIGI                                          | N AS     |                |
|                | / <sup>61</sup> | S9K                         |                               | CK AS SF<br>HERE SH  | ecified (do<br>own).                                 | UBLE     |                |
| /              | •               | S9L                         | SPECIFIE                      | D                    | ssing sign                                           | AS       |                |
|                |                 | S10A,<br>S10B               | REFER D                       | WG. A62 <sup>-</sup> |                                                      |          |                |
| -<br>-<br>-    |                 | s11A,<br>s11B,<br>s11C      | INFORMA<br>WORDING<br>HERE" / | 5: "2. PA            | NS<br>Y HERE"/"3.<br>UP HERE".                       | PICK UP  |                |
|                |                 | S12,                        | FLAG PO                       | LES                  |                                                      |          |                |
| ;              |                 |                             | 7                             |                      |                                                      |          |                |
| /              |                 |                             |                               |                      |                                                      |          |                |
| $\overline{}$  |                 | V                           | 1                             |                      |                                                      |          |                |
| $\backslash$   | <b>\</b>        | X                           | V                             |                      |                                                      |          |                |
|                |                 |                             |                               |                      |                                                      |          |                |
|                |                 | CRN BA                      | SED CON                       | D & HEA              | E RESTAURA<br>LESVILLE- K                            | NT AT:   | 160073<br>P RD |
| NER            |                 |                             |                               |                      |                                                      |          |                |
|                |                 |                             |                               |                      |                                                      |          |                |
| MATIONAL DEVEN | 2016            |                             | ITE SIGN                      | AGE PLA              |                                                      |          | REV            |