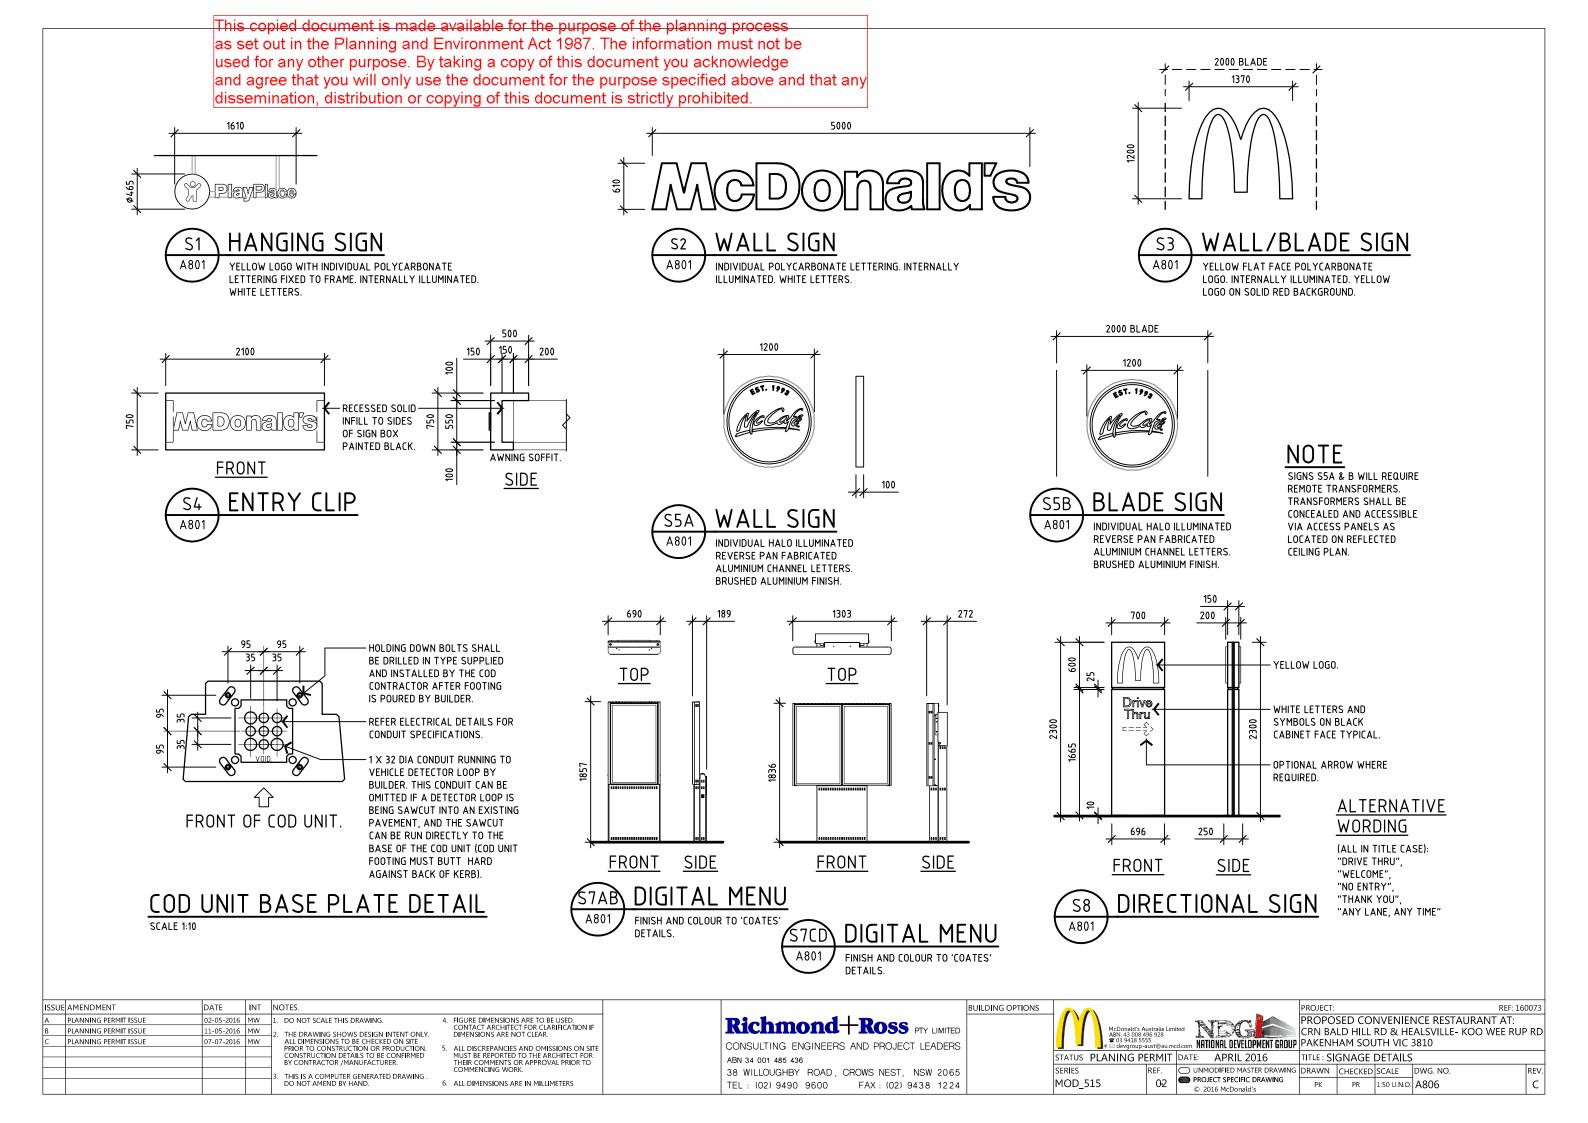

|                                       | PROJECT:   |                                    |             |                  | REF: 160073 |  |  |  |  |
|---------------------------------------|------------|------------------------------------|-------------|------------------|-------------|--|--|--|--|
|                                       |            | ROPOSED CONVENIENCE RESTAURANT AT: |             |                  |             |  |  |  |  |
| LAT .                                 | CRN BA     | LD HILL F                          | D & HEA     | ALESVILLE- KOO W | EE RUP RD   |  |  |  |  |
| ONAL DEVELOPMENT GROUP                | PAKENH     | PAKENHAM SOUTH VIC 3810            |             |                  |             |  |  |  |  |
| APRIL 2016                            | TITLE : SI | TITLE : SIGNAGE DETAILS            |             |                  |             |  |  |  |  |
| ODIFIED MASTER DRAWING                | DRAWN      | CHECKED                            | SCALE       | DWG. NO.         | REV.        |  |  |  |  |
| ECT SPECIFIC DRAWING<br>16 McDonald's | MW         | PR                                 | 1:50 U.N.O. | A805             | С           |  |  |  |  |
|                                       |            |                                    |             |                  |             |  |  |  |  |

|                            | PROJECT:                |         |             | REF: 160              | 0073 |
|----------------------------|-------------------------|---------|-------------|-----------------------|------|
| BTER                       | PROPO:                  | SED COI | VVENIE      | NCE RESTAURANT AT:    |      |
|                            |                         |         |             | ALSVILLE- KOO WEE RUP | RD   |
| NATIONAL DEVELOPMENT GROUP | PAKENH                  | iam sol | JTH VIC 3   | 3810                  |      |
| APRIL 2016                 | TITLE : SIGNAGE DETAILS |         |             |                       |      |
|                            | DRAWN                   | CHECKED | SCALE       | DWG. NO.              | REV. |
| PROJECT SPECIFIC DRAWING   | DAS                     | PR      | 1:10 U.N.O. | A807                  | В    |
|                            |                         |         |             |                       |      |