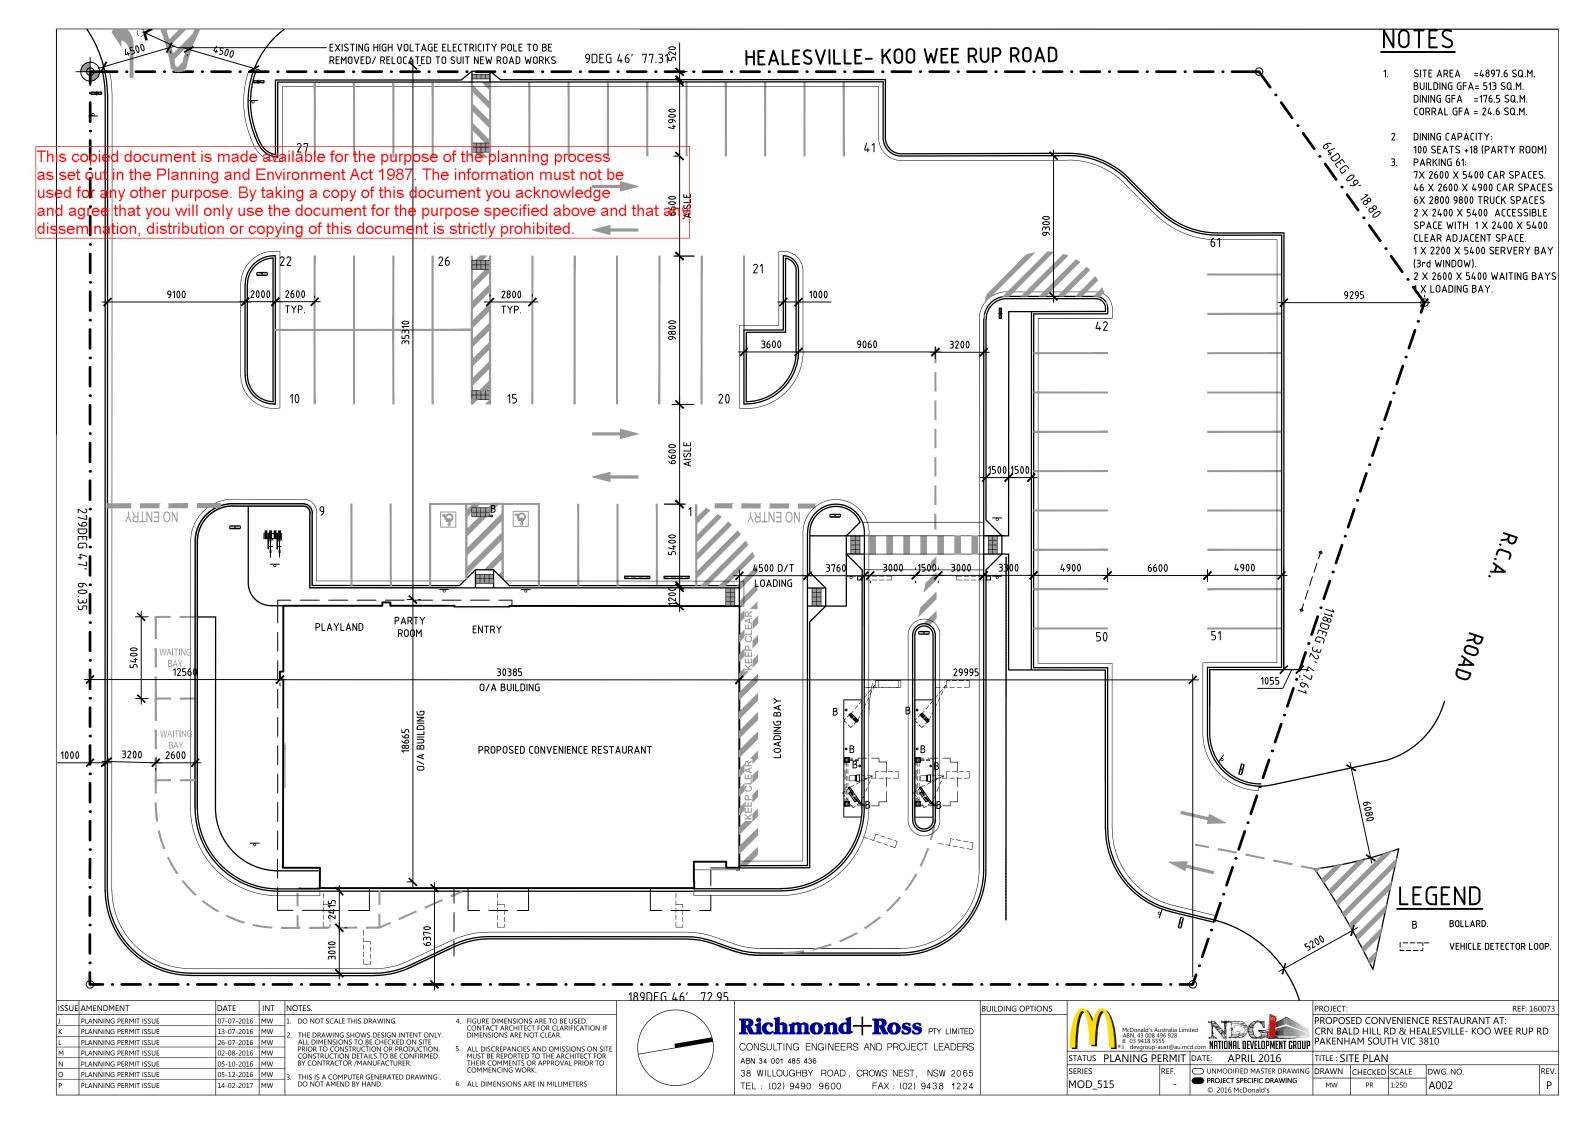

#### NOTICE OF AN APPLICATION FOR PLANNING PERMIT

| The land affected by the application is located at:                                    | 71 Bald Hill Road, Pakenham                                                                                                                                                                                                    |
|----------------------------------------------------------------------------------------|--------------------------------------------------------------------------------------------------------------------------------------------------------------------------------------------------------------------------------|
| The application is for a permit to:                                                    | Use and development of the land for the purpose of a Convenience Restaurant, display of business identification signage, altering access to a road in a Road Zone Category 1 and waiver of the statutory bicycle requirements. |
| The applicant for the permit is:                                                       | McDonald's Australia Limited C/- Urbis                                                                                                                                                                                         |
| The application reference number is:                                                   | T160526                                                                                                                                                                                                                        |
| You may look at the application and                                                    | Cardinia Shire Council                                                                                                                                                                                                         |
| any documents that support the application at the office of the Responsible Authority: | 20 Siding Avenue<br>Officer 3809                                                                                                                                                                                               |
|                                                                                        | This can be done during office hours and is free of charge.                                                                                                                                                                    |
|                                                                                        | Documents can also be viewed on Council's website www.cardinia.vic.gov.au.                                                                                                                                                     |