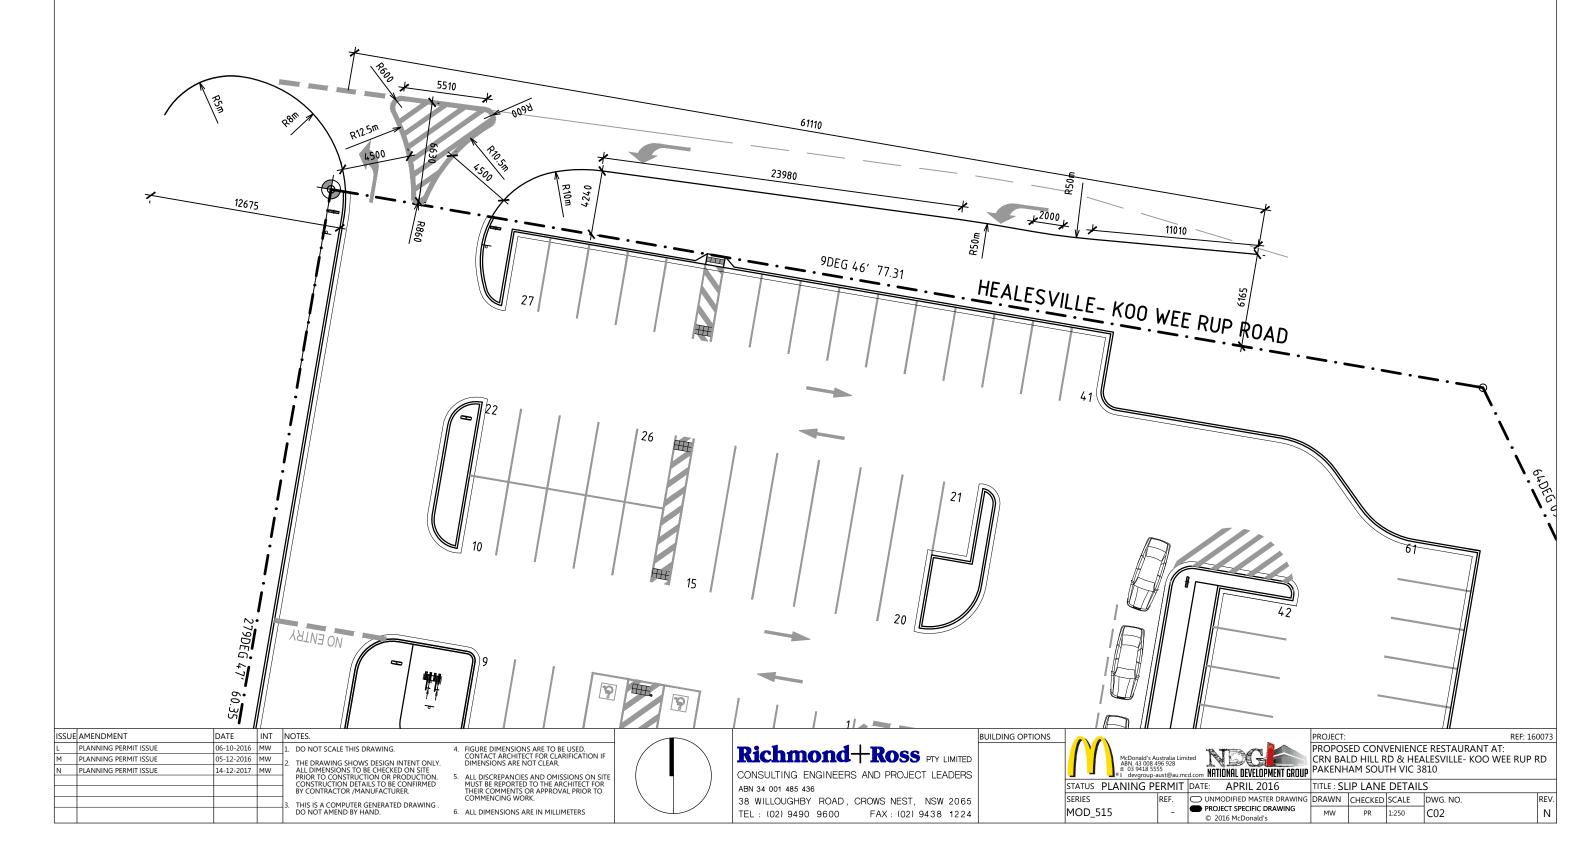

Osmocote'. Ensure all plants are well watered in at the time of planting and as necessary for the first year until established. For 150-200mm diameter pots apply 10 litres of water immediately following planting.

#### Levels/drainage/set-out:

Ground levels within all landscape areas should drain away from buildings towards the paths, pits, kerbs etc. in accordance with all regulations. Ensure all drainage area have contingency overflow clear of buildings.

All dimensions are to be verified on site prior to construction commencing. Any discrepancies are to be immediately reported to the Project Manager for further instruction.

#### Irrigation: An in-ground irrigation system is to be provided to all landscaped areas.



DATE: 08.02.2017 **JOB NO:** ND1562 DWG NO: LA-01 **REV:** 











| TONDOS<br>ONDOS<br>INTERNET<br>IB9DEG 46' | 72.95 |                                                                                                                                                                                                                                                                                                    |                                                                                                                                                                   | This copie<br>as set out<br>used for a<br>and agree<br>dissemina<br>it<br>is<br>is<br>is<br>is<br>is<br>is<br>is<br>is<br>is<br>is<br>is<br>is<br>is                                   | in the Plann<br>ny other purp<br>that you will<br>tion, distribu | is made ava<br>ing and Environment<