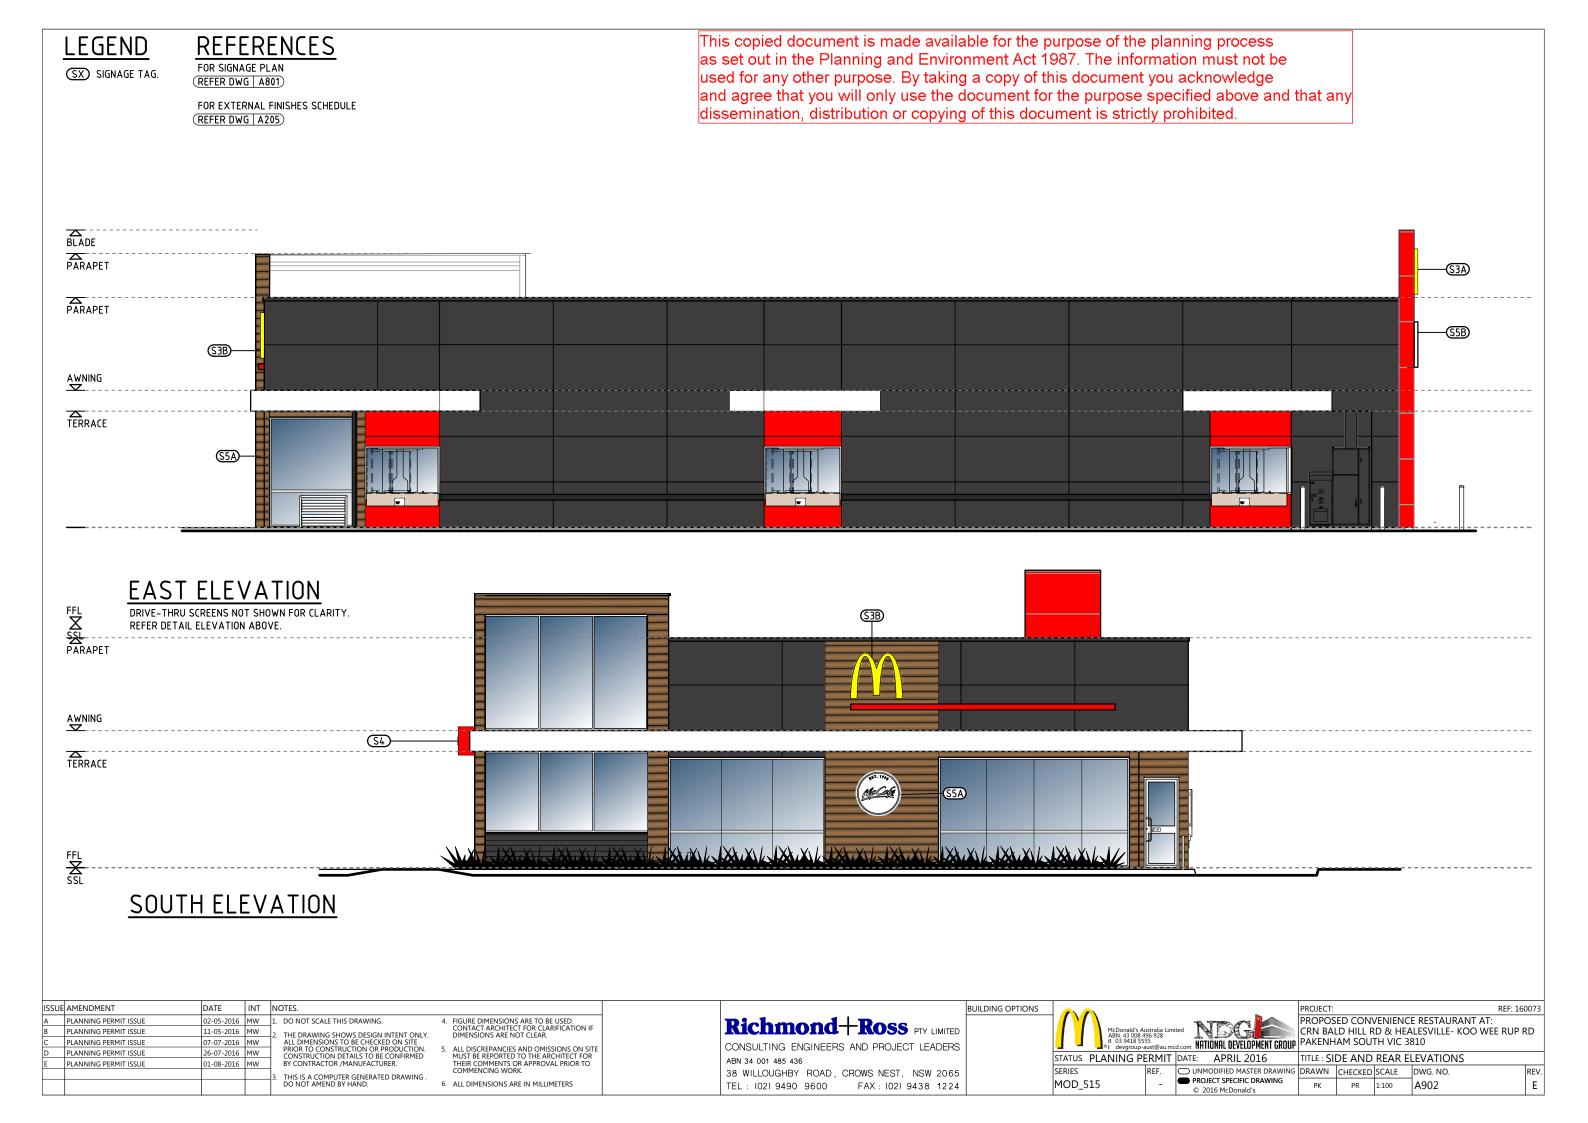

### Richmond Ross PTY LIMITED

ABN 34 001 485 436 38 WILLOUGHBY ROAD, CROWS NEST, NSW 2065 TEL: (02) 9490 9600 FAX: (02) 9438 1224

| ſAG | AREA                                                                                     | DESCRIPTION                                                                                                                                                 |                                                                                                                                                          |
|-----|------------------------------------------------------------------------------------------|-------------------------------------------------------------------------------------------------------------------------------------------------------------|----------------------------------------------------------------------------------------------------------------------------------------------------------|
| 01  | MAIN BUILDING WALLS, DRIVE THRU<br>WALLS (REFER ELEVATION FOR EXTENT<br>OF ALT. COLOUR). | COMPRESSED FIBRE CEMENT WITH<br>APPLIED FINISH.                                                                                                             | DULUX COLOUR: WAYWARD GREY PG1G8.<br>ALT. COLOUR TO PART DRIVE THRU WALLS TO BE<br>AS PER F04 FINISH. REFER ELEVATIONS FOR<br>EXTENT.                    |
| 02  | DRIVE THRU FEATURE/SCREEN WALL.                                                          | COMPRESSED FIBRE CEMENT WITH<br>APPLIED FINISH.                                                                                                             | DULUX COLOUR: T.B.C. (SHELL RED).                                                                                                                        |
| =03 | GOODS ENTRY DOOR AND FREEZER<br>HATCH.                                                   | METAL LINED SOLID CORE DOOR<br>WITH PAINT FINISH.                                                                                                           | AS PER F01 FINISH.                                                                                                                                       |
| =04 | TERRACE BLADE WALLS.                                                                     | COMPRESSED FIBRE CEMENT WITH<br>APPLIED FINISH.                                                                                                             | EXTERIOR GRADE TO MATCH DULUX COLOUR:<br>McDONALD'S RED (HOT LIPS) R189, G0, B22.<br>(DESCRIPTION TO BE CONFIRMED WITH DULUX)                            |
| =05 | CORRAL WALLS/GATES AND PARTY<br>ROOM WALLS.                                              | PAINTED FIBRE CEMENT<br>WEATHERBOARD.                                                                                                                       | DULUX COLOUR: WAYWARD GREY PG1G8.                                                                                                                        |
| =06 | CORRAL WALL BATTENS AND CO2 /<br>HELIUM ENCLOSURE DOORS.                                 | ALUMINIUM.                                                                                                                                                  | COLORBOND COLOUR: WOODLAND GREY.                                                                                                                         |
| =07 | DRIVE THRU CANOPY BATTEN SCREENS.                                                        | TIMBER LOOK ALUMINIUM.                                                                                                                                      |                                                                                                                                                          |
| =08 | DRIVE THRU BOOTH BENCH TOP/TURN<br>DOWN AND WINDOW TRIM.                                 | STONE.                                                                                                                                                      | T.B.A. FOR SPECIFIC PROJECT.                                                                                                                             |
| =09 | TERRACE, McCAFE AND PLAYLAND<br>FETAURE WALL CLADDING.                                   | TIMBER LOOK ALUMINIUM.                                                                                                                                      | T.B.A. FOR SPECIFIC PROJECT.                                                                                                                             |
| =10 | TERRACE AND DRIVETHRU CANOPY<br>FASCIAS.                                                 | Compressed fibre cement with<br>Applied finish.                                                                                                             | DULUX COLOUR: VIVID WHITE PCWB4.                                                                                                                         |
| =11 | TERRACE, PLAYLAND AND DRIVE THRU<br>CANOPIES PERIMETER SOFFIT AND<br>BULKHEAD LINING.    | PAINTED FIBRE CEMENT SHEETING.                                                                                                                              | DULUX COLOUR: VIVID WHITE PCWB4 AND<br>EXTERIOR GRADE TO MATCH DULUX COLOUR:<br>McDONALD'S RED (HOT LIPS R189, G0, B22) TO<br>TERRACE DROPPED BULKHEADS. |
| =12 | TERRACE AND DRIVE THRU CANOPY<br>EXPOSED STEELWORK.                                      | STEEL FRAMING TO STRUCTURAL<br>ENGINEER'S DETAIL.                                                                                                           | DULUX COLOUR: WAYWARD GREY PG1G8.                                                                                                                        |
| =13 | ALUMINIUM WINDOW AND DOOR FRAMES.                                                        | PREFABRICATED ALUMINIUM<br>FRAMING.                                                                                                                         | NATURAL FINISH CLEAR ANODISED                                                                                                                            |
| =14 | SIGNAGE ACCENT STRIP.                                                                    | Compressed fibre cement with<br>Applied finish.                                                                                                             | T.B.A. FOR SPECIFIC PROJECT.                                                                                                                             |
| =20 | MAIN BUILDING PARAPET CAPPING,<br>DOWNPIPES AND OVERFLOW PIPES.                          | COLORBOND FINISH FOLDED METAL.                                                                                                                              | COLORBOND COLOUR: WOODLAND GREY.                                                                                                                         |
| =21 | BUILDING ROOF CLADDING AND<br>INTERNAL PARAPET WALL CLADDING.                            | ZINCALUME FINISH METAL ROOFING.<br>CONFIRM THAT THE REFLECTIVITY<br>OF THE PROPOSED ROOF CLADDING<br>COLOUR COMPLIES WITH LOCAL<br>AUTHORITY CONTROL PLANS. | NATURAL ZINCALUME.                                                                                                                                       |
| -22 | METERING CUBICLE & POWER FACTOR<br>CORRECTION CUBICLE.                                   | COLORBOND FINISH FOLDED METAL.                                                                                                                              | SPLIT FACE: CHARCOAL (BORAL).<br>DULUX COLOUR: WAYWARD GREY PG1G8.                                                                                       |