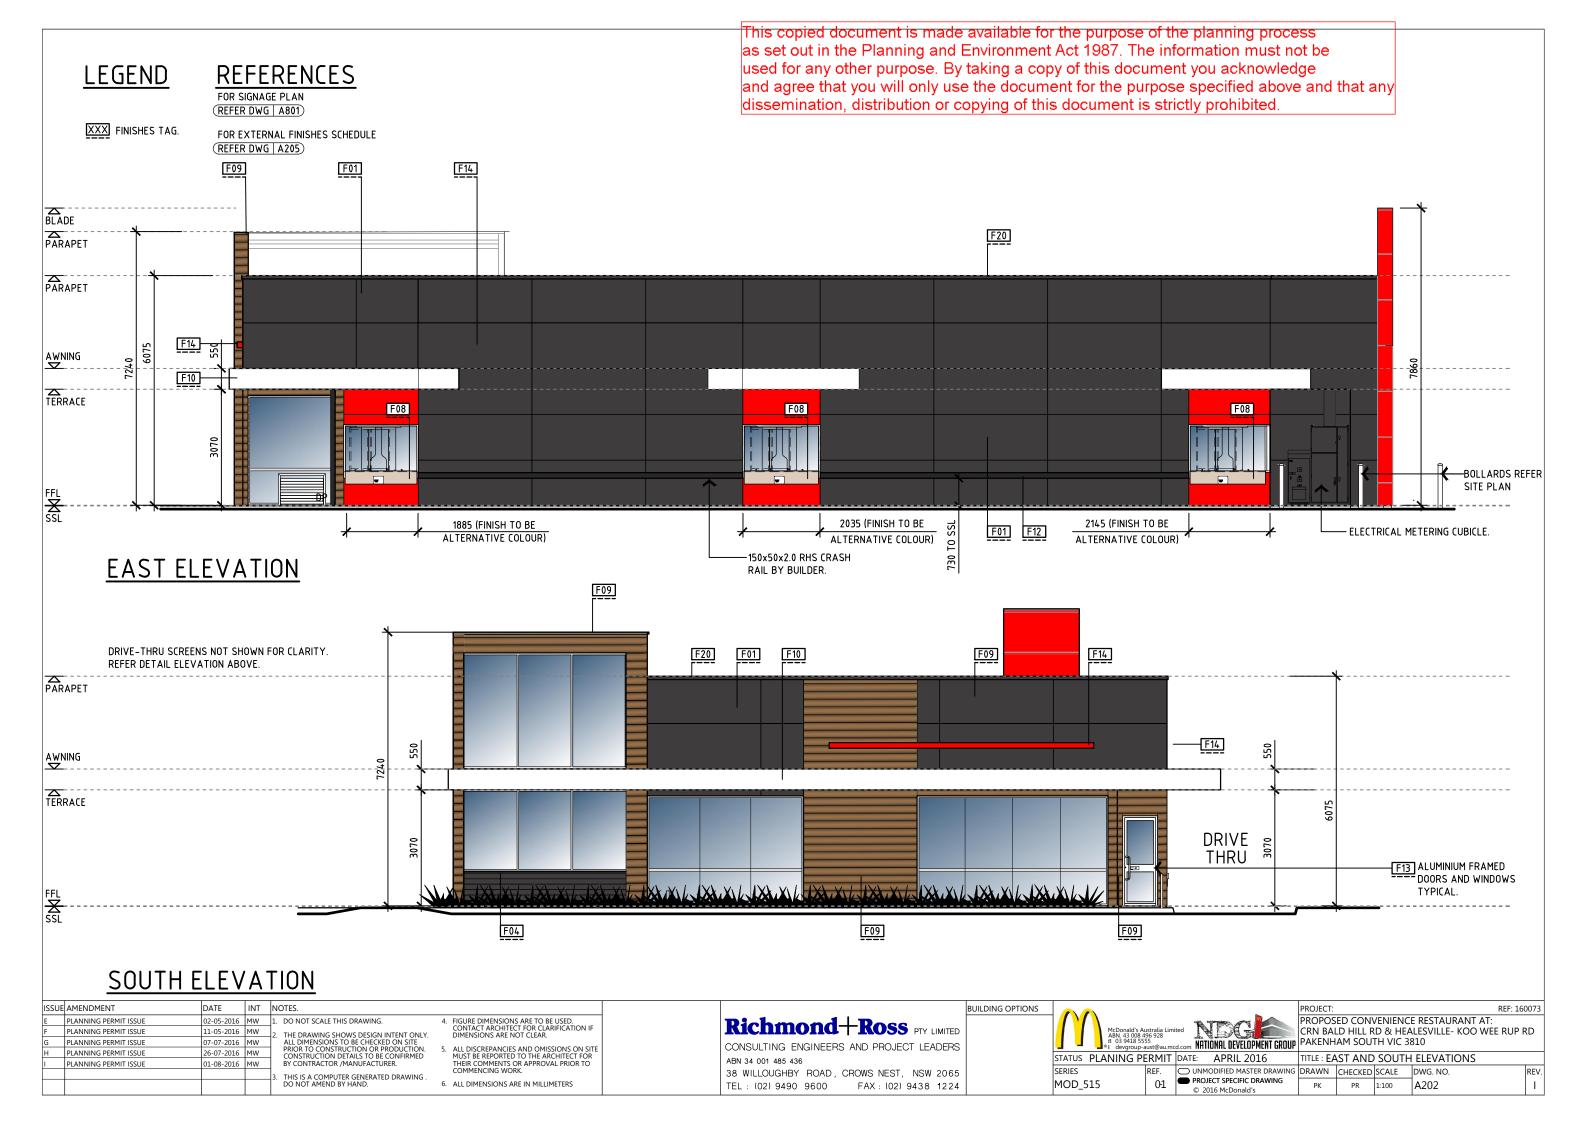

|

 4. FIGURE DIMENSIONS ARE TO BE USED. CONTACT ARCHITECT FOR CLARIFICATION IF DIMENSIONS ARE NOT CLEAR. E
ON.
 5. ALL DISCREPANCIES AND OMISSIONS ON SIT IED MUST BE REPORTED TO THE ARCHITECT FOR

 ALL DISCREPANCIES AND OMISSIONS ON SITE MUST BE REPORTED TO THE ARCHITECT FOR THEIR COMMENTS OR APPROVAL PRIOR TO COMMENCING WORK.
 ALL DIMENSIONS ARE IN MILLIMETERS

14

CONSULTING ABN 34 001 485 38 WILLOUGH

PROPOSED CONVENIENCE RESTAURANT

### Richmond Ross PTY LIMITED

ABN 34 001 485 436 38 WILLOUGHBY ROAD, CROWS NEST, NSW 2065 TEL: (02) 9490 9600 FAX: (02) 9438 1224











| ſAG | AREA                                                                                     | DESCRIPTION                                                                                                                                                 |                                                                                                                                                          |
|-----|------------------------------------------------------------------------------------------|-------------------------------------------------------------------------------------------------------------------------------------------------------------|----------------------------------------------------------------------------------------------------------------------------------