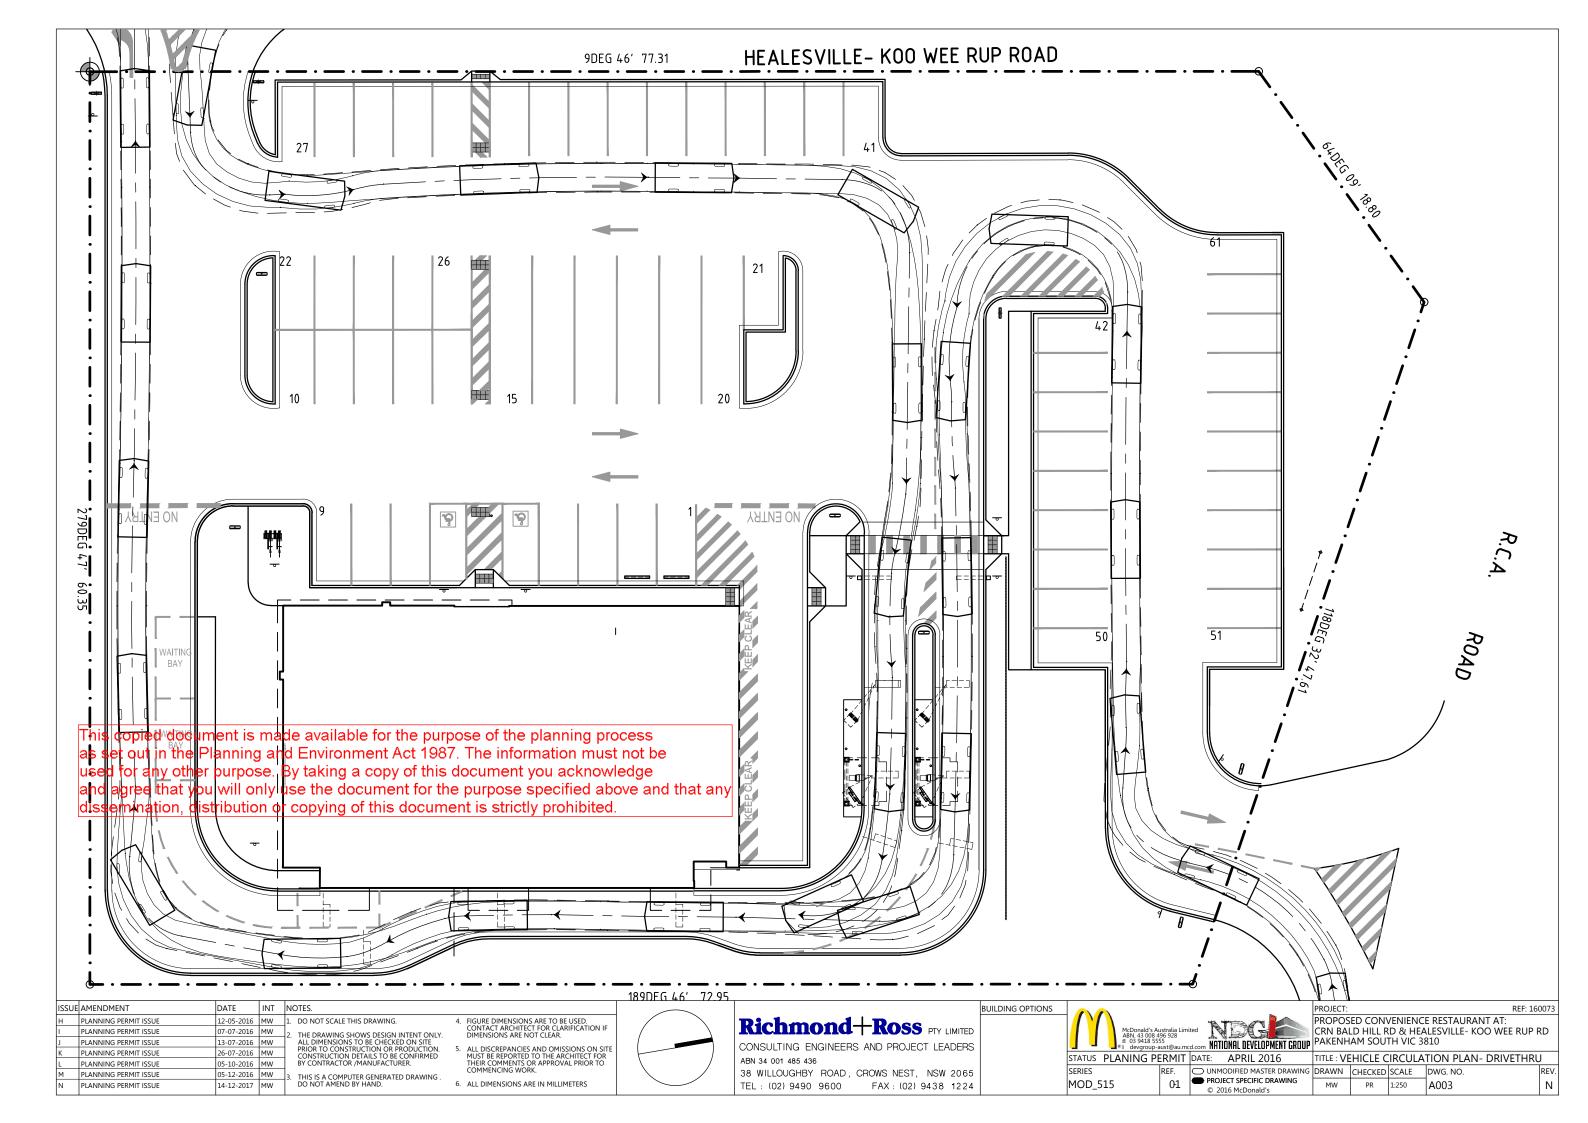

s of 'Osmocote'. Ensure all plants are well watered in at the time of planting and as necessary for the first year until established. For 150-200mm diameter pots apply 10 litres of water immediately following planting.

#### Levels/drainage/set-out:

Ground levels within all landscape areas should drain away from buildings towards the paths, pits, kerbs etc. in accordance with all regulations. Ensure all drainage area have contingency overflow clear of buildings.

All dimensions are to be verified on site prior to construction commencing. Any discrepancies are to be immediately reported to the Project Manager for further instruction.

#### Irrigation: An in-ground irrigation system is to be provided to all landscaped areas.



DATE: 08.02.2017 **JOB NO:** ND1562 DWG NO: LA-01 **REV:** 











| TONDOS<br>ONDOS<br>INTERNET<br>IB9DEG 46' | 72.95 |                                                                                                                                                                                                                                                                                                    |                                                                                                                                                                   | This copie<br>as set out<br>used for a<br>and agree<br>dissemina<br>it<br>is<br>is<br>is<br>is<br>is<br>is<br>is<br>is<br>is<br>is<br>is<br>is<br>is                                   | in the Plann<br>ny other purp<br>that you will<br>tion, distribu | is made ava<br>ing and Enviro