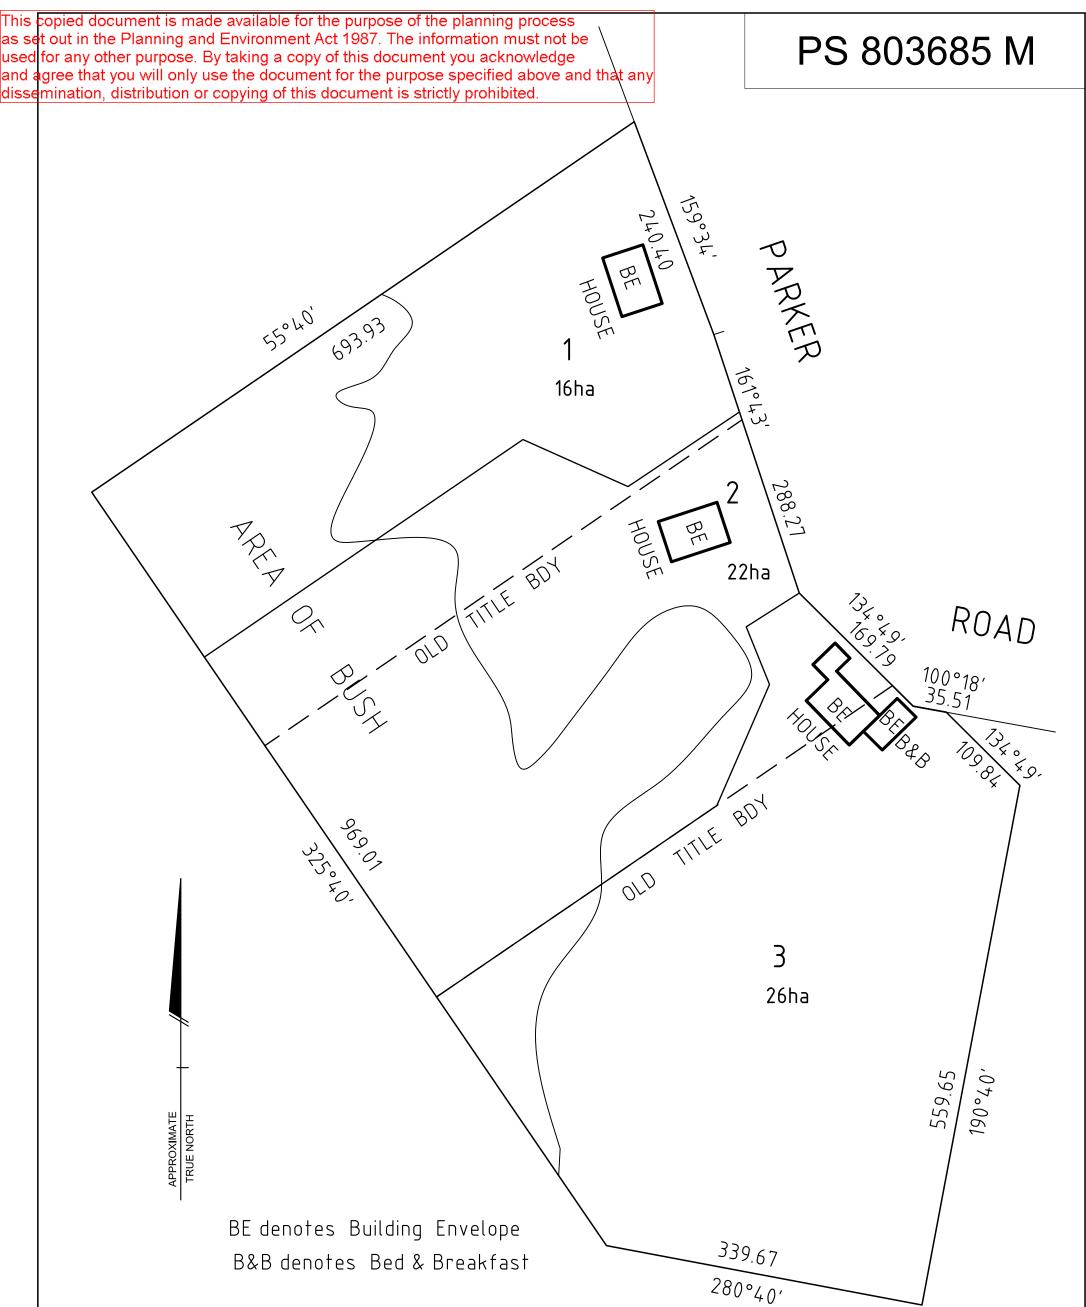

Data Source: State & Local Government. © CARDINIA SHIRE COUNCIL

|                                                                                                                                                                                                                                                                               | This copied document is made available for the purpose of the planning process |                   |                   |                                                                                                       |  |  |  |  |
|-------------------------------------------------------------------------------------------------------------------------------------------------------------------------------------------------------------------------------------------------------------------------------|--------------------------------------------------------------------------------|-------------------|-------------------|-------------------------------------------------------------------------------------------------------|--|--|--|--|
| as set out in the Planning and Environment Act 1987. The information must not be<br>PLAN OF SUB and agree that you will only use the document for the purpose specified above and that any<br>dissemination, distribution or copying of this document is strictly prohibited. |                                                                                |                   |                   |                                                                                                       |  |  |  |  |
| LOCATION                                                                                                                                                                                                                                                                      | OF LAND                                                                        |                   |                   | Council Name: Cardinia Sire Council                                                                   |  |  |  |  |
| PARISH: Gembrook                                                                                                                                                                                                                                                              |                                                                                |                   |                   |                                                                                                       |  |  |  |  |
| TOWNSHIP:                                                                                                                                                                                                                                                                     |                                                                                |                   | EXPLANATORY NOTE: |                                                                                                       |  |  |  |  |
| SECTION:                                                                                                                                                                                                                                                                      |                                                                                |                   |                   | WARNING: This plan is unregistered.                                                                   |  |  |  |  |
| CROWN ALLO                                                                                                                                                                                                                                                                    | TMENT: A9(pt) & A12(pt)                                                        |                   |                   | Alterations may be required by Council and the<br>Registrar of Titles prior to Registration, Nobelius |  |  |  |  |
| CROWN PORT                                                                                                                                                                                                                                                                    | ION:                                                                           |                   |                   | Land Surveyors accepts no responsibility                                                              |  |  |  |  |
| TITLE REFERE                                                                                                                                                                                                                                                                  | NCE:                                                                           |                   |                   | whatsoever for any loss or damage suffered.                                                           |  |  |  |  |
|                                                                                                                                                                                                                                                                               |                                                                                | 1405              |                   |                                                                                                       |  |  |  |  |
|                                                                                                                                                                                                                                                                               | FERENCE: Lots 1, 2, & 3 TP951                                                  |                   |                   |                                                                                                       |  |  |  |  |
| (at time of subdivis                                                                                                                                                                                                                                                          | ESS: 65 Parkers Road, Gembroo<br><sup>ion)</sup>                               | UK 3783           |                   |                                                                                                       |  |  |  |  |
|                                                                                                                                                                                                                                                                               |                                                                                |                   |                   |                                                                                                       |  |  |  |  |
| MGA CO-ORDI                                                                                                                                                                                                                                                                   |                                                                                | ZONE: 55          |                   |                                                                                                       |  |  |  |  |
| (of approx centre o<br>in plan)                                                                                                                                                                                                                                               | f land N: 5 797 330                                                            | GDA 94            |                   |                                                                                                       |  |  |  |  |
|                                                                                                                                                                                                                                                                               |                                                                                |                   |                   |                                                                                                       |  |  |  |  |
|                                                                                                                                                                                                                                                                               |                                                                                |                   |                   | NOTATIONS                                                                                             |  |  |  |  |
|                                                                                                                                                                                                                                                                               | COUNCIL/BODY                                                                   | Y/PERSON          |                   | This is a Spear Plan                                                                                  |  |  |  |  |
| Nil                                                                                                                                                                                                                                                                           | Nil                                                                            |                   |                   |                                                                                                       |  |  |  |  |
|                                                                                                                                                                                                                                                                               |                                                                                |                   |                   |                                                                                                       |  |  |  |  |
|                                                                                                                                                                                                                                                                               |                                                                                |                   |                   |                                                                                                       |  |  |  |  |
|                                                                                                                                                                                                                                                                               |                                                                                |                   |                   |                                                                                                       |  |  |  |  |
|                                                                                                                                                                                                                                                                               | NOTATIONS                                                                      |                   |                   |                                                                                                       |  |  |  |  |
| DEPTH LIMITATIC                                                                                                                                                                                                                                                               | N: DOES NOT APPLY                                                              |                   |                   |                                                                                                       |  |  |  |  |
| SURVEY:<br>This plan is based                                                                                                                                                                                                                                                 | on survey.                                                                     |                   |                   |                                                                                                       |  |  |  |  |
| STAGING:                                                                                                                                                                                                                                                                      |                                                                                |                   |                   |                                                                                                       |  |  |  |  |
| This is not a staged<br>Planning Permit No                                                                                                                                                                                                                                    |                                                                                |                   |                   |                                                                                                       |  |  |  |  |
| This survey has be                                                                                                                                                                                                                                                            | en connected to permanent marks No(s).                                         |                   |                   |                                                                                                       |  |  |  |  |
| In Proclaimed Surv                                                                                                                                                                                                                                                            | ey Area No                                                                     |                   |                   |                                                                                                       |  |  |  |  |
|                                                                                                                                                                                                                                                                               |                                                                                |                   |                   |                                                                                                       |  |  |  |  |
|                                                                                                                                                                                                                                                                               |                                                                                |                   |                   |                                                                                                       |  |  |  |  |
| EASEMENT INFORMATION                                                                                                                                                                                                                                                          |                                                                                |                   |                   |                                                                                                       |  |  |  |  |
| LEGEND: A - Appurtenant Easement E - Encumbering Easement R - Encumbering Easement (Road)                                                                                                                                                                                     |                                                                                |                   |                   |                                                                                                       |  |  |  |  |
| Easement<br>Reference                                                                                                                                                                                                                                                         | Purpose                                                                        | Width<br>(Metres) | Ori               | igin Land Benefited/In Favour Of                                                                      |  |  |  |  |
|                                                                                                                                                                                                                                                                               |                                                                                |                   |                   |                                                                                                       |  |  |  |  |
|                                                                                                                                                                                                                                                                               |                                                                                |                   |                   |                                                                                                       |  |  |  |  |

| NOBELIUS LAND SURVEYORS |                                                                          | SURVEYORS FILE REF: 14,984 |                                                |  | ORIGINAL SHEET<br>SIZE: A3 | SHEET 1 OF 2 |
|-------------------------|--------------------------------------------------------------------------|----------------------------|------------------------------------------------|--|----------------------------|--------------|
|                         | P.O. BOX 461<br>PAKENHAM 3810<br>Ph 03 5941 4112<br>mail@nobelius.com.au |                            | LICENSED SURVEYOR: R. P. NOBELIUS<br>VERSION 1 |  |                            |              |

WARNING: This plan is unregistered.

See Sheet 1 for Explanatory Note

| NOBELIUS LAND SURVEYORS                                                  | SCALE<br>1:4000 | 40 0 40 80 120 160         | ORIGINAL SHEET<br>SIZE: A3 | SHEET 2 |
|--------------------------------------------------------------------------|-----------------|----------------------------|----------------------------|---------|
| P.O. BOX 461<br>PAKENHAM 3810<br>Ph 03 5941 4112<br>mail@nobelius.com.au | LICENSE         | D SURVEYOR: R. P. NOBELIUS |                            |         |