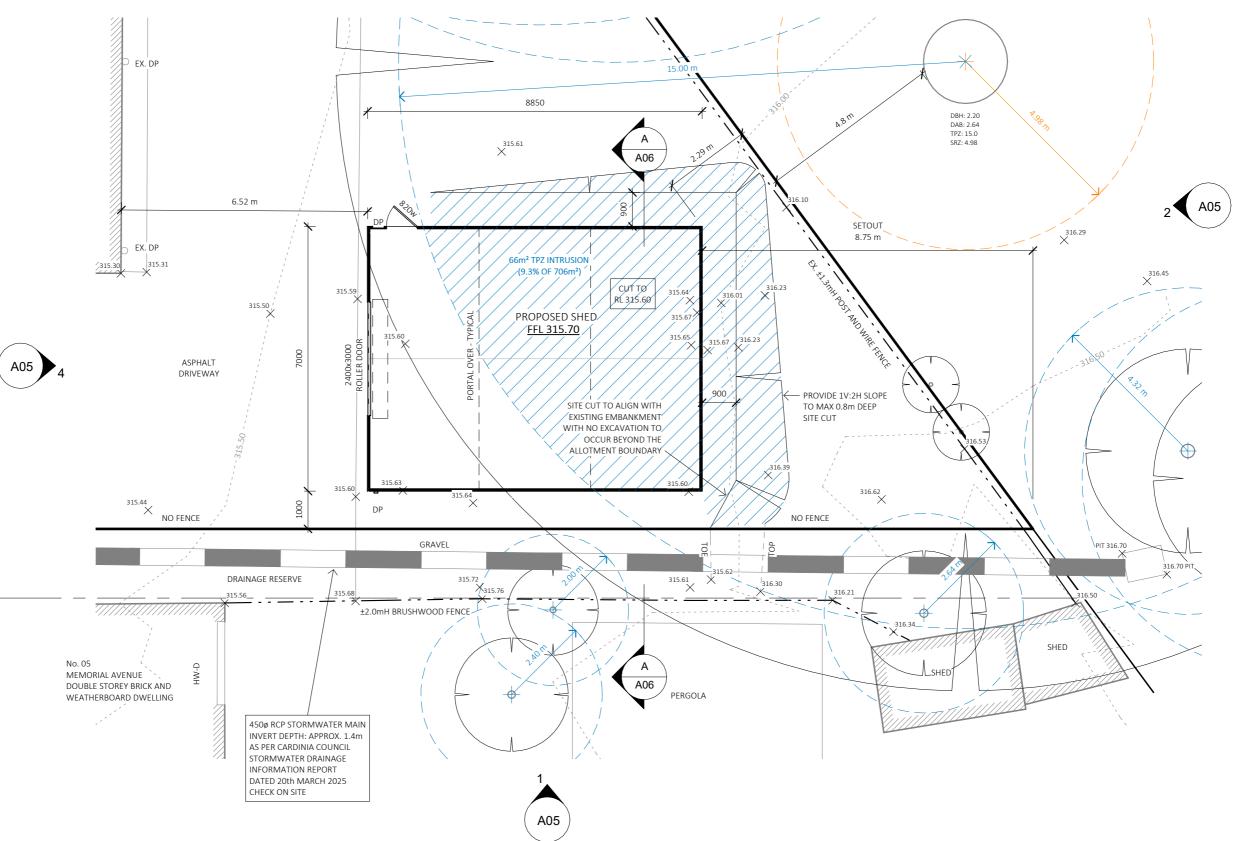

### **Basic Information**

| Proposed Use  | Replacement of a shed at rear of the RSL.                                  |
|---------------|----------------------------------------------------------------------------|
| Current Use   | An old shed is situated on the land. It is to be replaced with a new shed. |
| Cost of Works | \$34,172                                                                   |
| Site Address  | 3 Memorial Avenue Emerald 3782                                             |