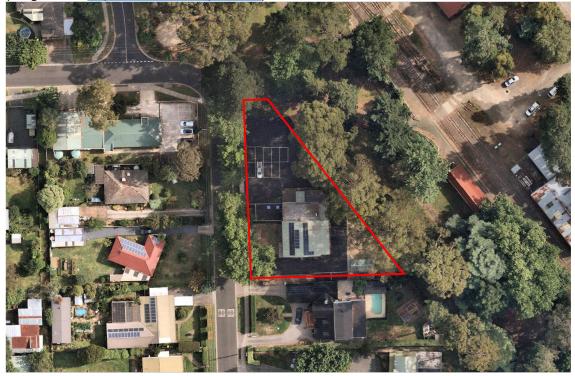

### **Basic Information**

| Proposed Use  | Replacement of a shed at rear of the RSL.                                  |
|---------------|----------------------------------------------------------------------------|
| Current Use   | An old shed is situated on the land. It is to be replaced with a new shed. |
| Cost of Works | \$34,172                                                                   |
| Site Address  | 3 Memorial Avenue Emerald 3782                                             |

### **Documents Uploaded**

| Date       | Туре                | Filename         |  |  |
|------------|---------------------|------------------|--|--|
| 13-04-2025 | A Copy of Title     | TITLE.pdf        |  |  |
| 13-04-2025 | Site plans          | PLANS.pdf        |  |  |
| 13-04-2025 | Site plans          | SITE SURVEY.pdf  |  |  |
| 13-04-2025 | Additional Document | COVER LETTER pdf |  |  |