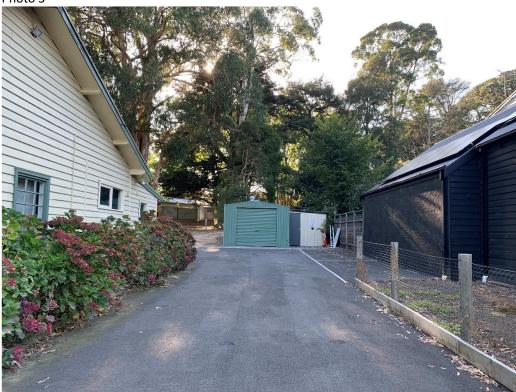

### **Basic Information**

| Proposed Use  | Replacement of a shed at rear of the RSL.                                  |
|---------------|----------------------------------------------------------------------------|
| Current Use   | An old shed is situated on the land. It is to be replaced with a new shed. |
| Cost of Works | \$34,172                                                                   |
| Site Address  | 3 Memorial Avenue Emerald 3782                                             |