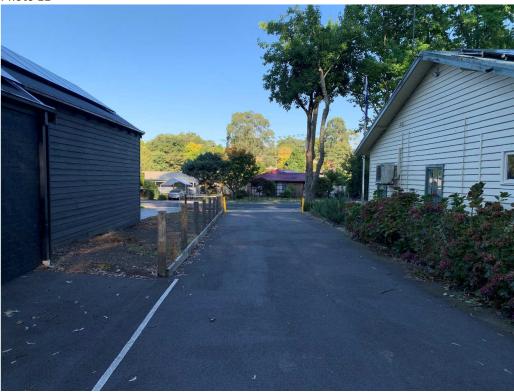

### **Basic Information**

| Proposed Use  | Replacement of a shed at rear of the RSL.                                  |
|---------------|----------------------------------------------------------------------------|
| Current Use   | An old shed is situated on the land. It is to be replaced with a new shed. |
| Cost of Works | \$34,172                                                                   |
| Site Address  | 3 Memorial Avenue Emerald 3782                                             |