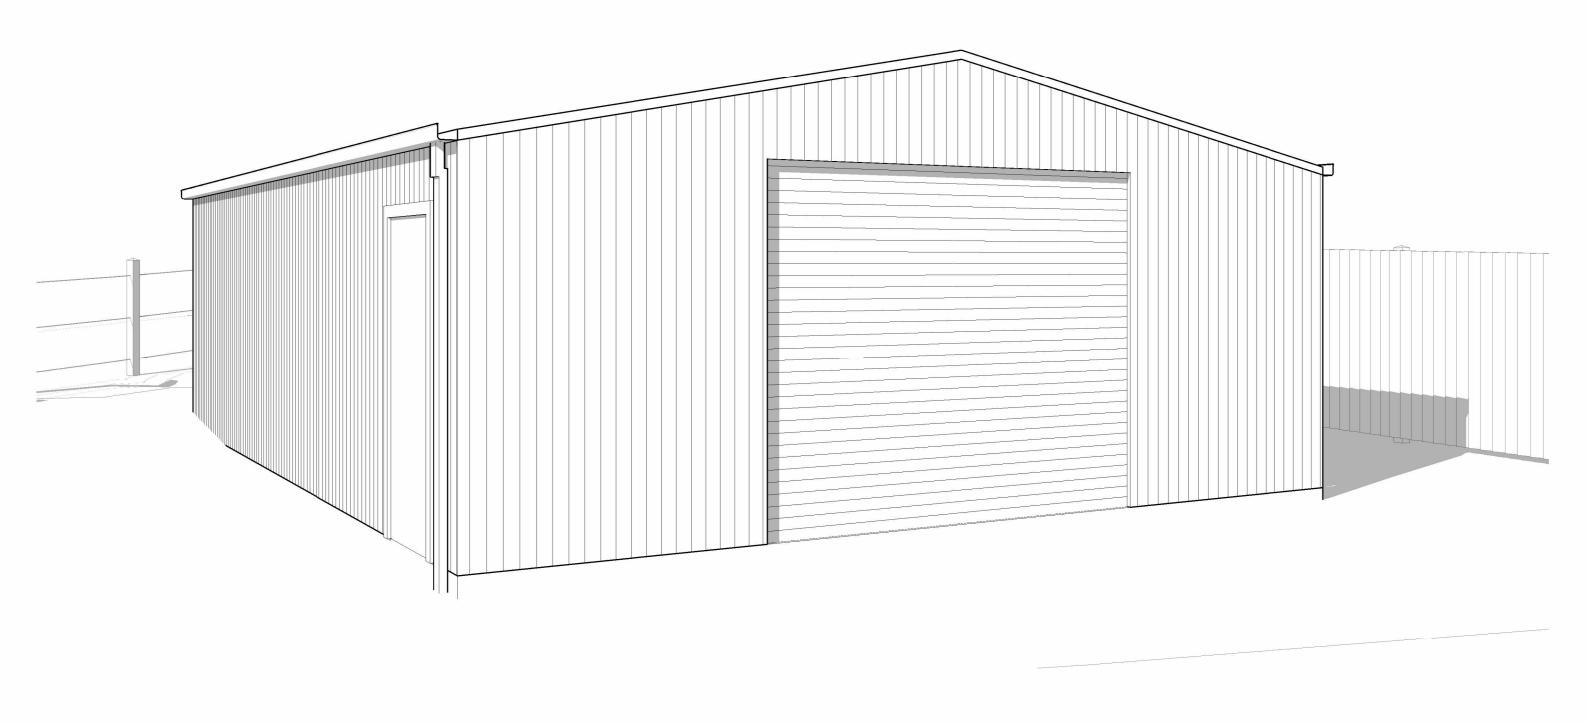

### **Basic Information**

| Proposed Use  | Replacement of a shed at rear of the RSL.                                  |
|---------------|----------------------------------------------------------------------------|
| Current Use   | An old shed is situated on the land. It is to be replaced with a new shed. |
| Cost of Works | \$34,172                                                                   |
| Site Address  | 3 Memorial Avenue Emerald 3782                                             |

### **Documents Uploaded**

| Date       | Туре                | Filename         |  |  |
|------------|---------------------|------------------|--|--|
| 13-04-2025 | A Copy of Title     | TITLE.pdf        |  |  |
| 13-04-2025 | Site plans          | PLANS.pdf        |  |  |
| 13-04-2025 | Site plans          | SITE SURVEY.pdf  |  |  |
| 13-04-2025 | Additional Document | COVER LETTER pdf |  |  |