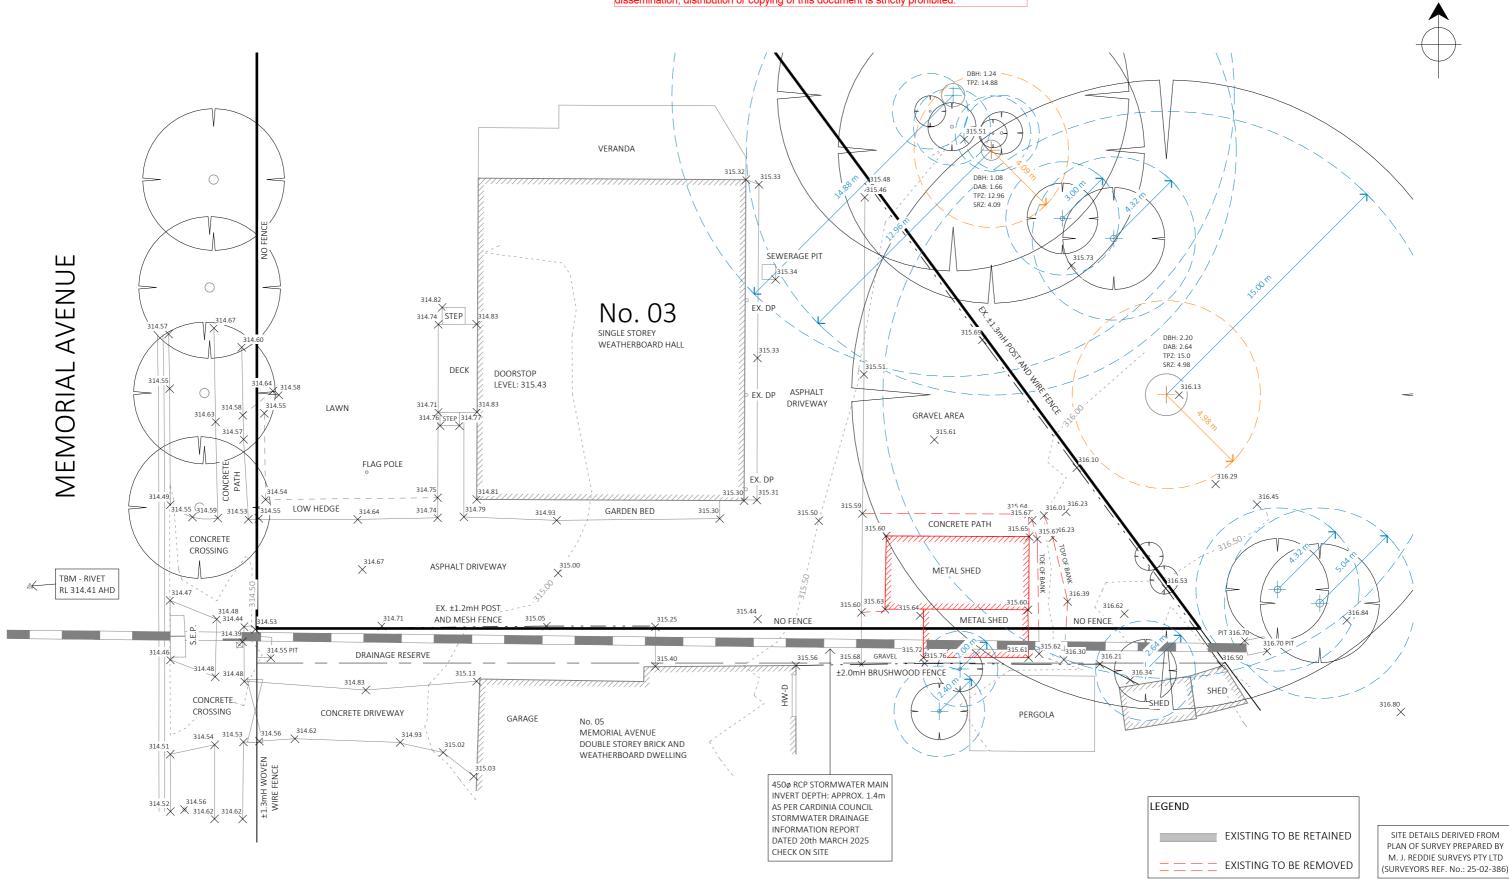

### **Basic Information**

| Proposed Use  | Replacement of a shed at rear of the RSL.                                  |
|---------------|----------------------------------------------------------------------------|
| Current Use   | An old shed is situated on the land. It is to be replaced with a new shed. |
| Cost of Works | \$34,172                                                                   |
| Site Address  | 3 Memorial Avenue Emerald 3782                                             |

### **Documents Uploaded**

| Date       | Туре                | Filename         |  |  |
|------------|---------------------|------------------|--|--|
| 13-04-2025 | A Copy of Title     | TITLE.pdf        |  |  |
| 13-04-2025 | Site plans          | PLANS.pdf        |  |  |
| 13-04-2025 | Site plans          | SITE SURVEY.pdf  |  |  |
| 13-04-2025 | Additional Document | COVER LETTER pdf |  |  |