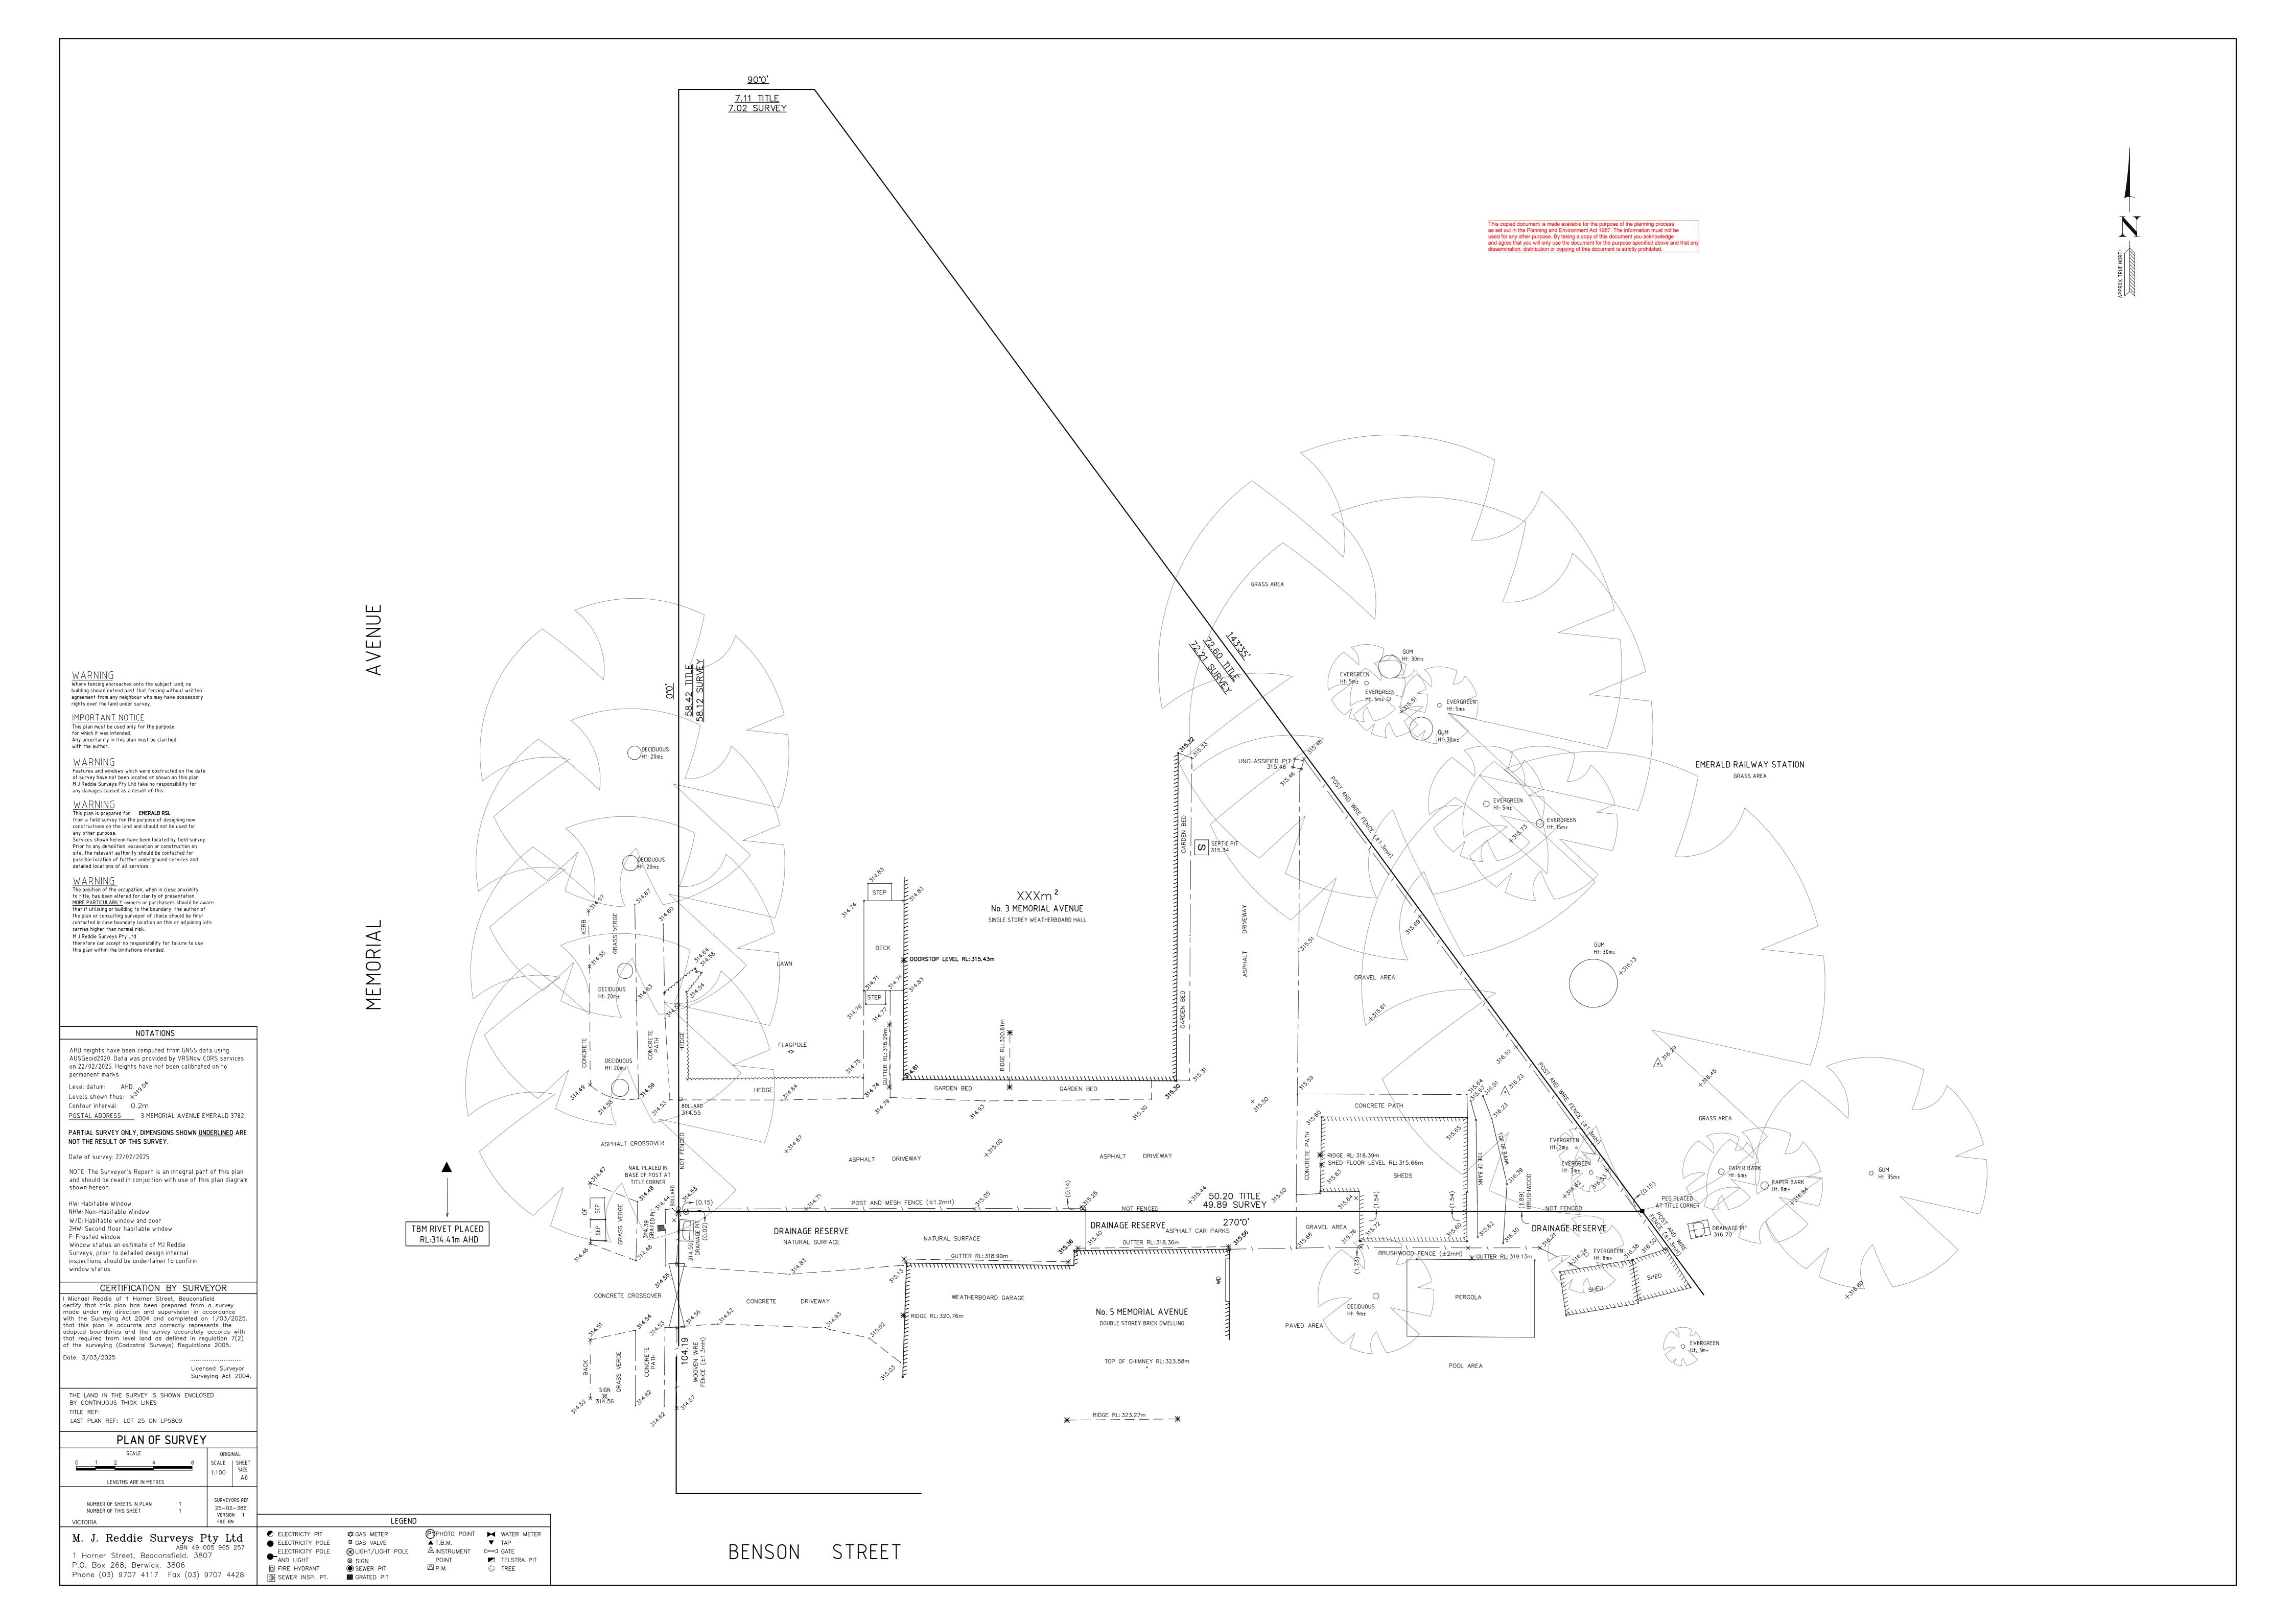

### **Documents Uploaded**

| Date       | Туре                | Filename         |  |  |
|------------|---------------------|------------------|--|--|
| 13-04-2025 | A Copy of Title     | TITLE.pdf        |  |  |
| 13-04-2025 | Site plans          | PLANS.pdf        |  |  |
| 13-04-2025 | Site plans          | SITE SURVEY.pdf  |  |  |
| 13-04-2025 | Additional Document | COVER LETTER pdf |  |  |

### LAND DESCRIPTION

Lot 25 on Plan of Subdivision 005809. PARENT TITLE Volume 03941 Folio 081 Created by instrument 4074521R 25/02/1943

### DIAGRAM LOCATION

SEE LP005809 FOR FURTHER DETAILS AND BOUNDARIES