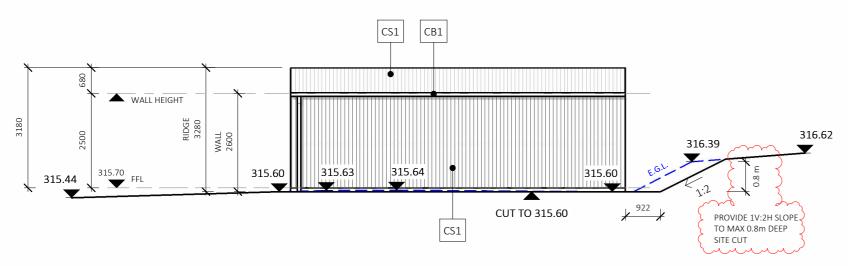

### **Basic Information**

| Proposed Use  | Replacement of a shed at rear of the RSL.                                  |
|---------------|----------------------------------------------------------------------------|
| Current Use   | An old shed is situated on the land. It is to be replaced with a new shed. |
| Cost of Works | \$34,172                                                                   |
| Site Address  | 3 Memorial Avenue Emerald 3782                                             |