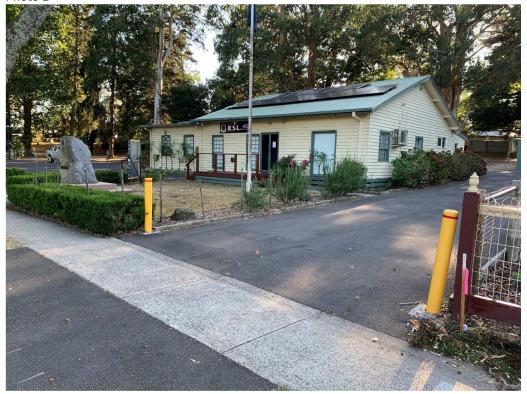

### **Basic Information**

| Proposed Use  | Replacement of a shed at rear of the RSL.                                  |
|---------------|----------------------------------------------------------------------------|
| Current Use   | An old shed is situated on the land. It is to be replaced with a new shed. |
| Cost of Works | \$34,172                                                                   |
| Site Address  | 3 Memorial Avenue Emerald 3782                                             |