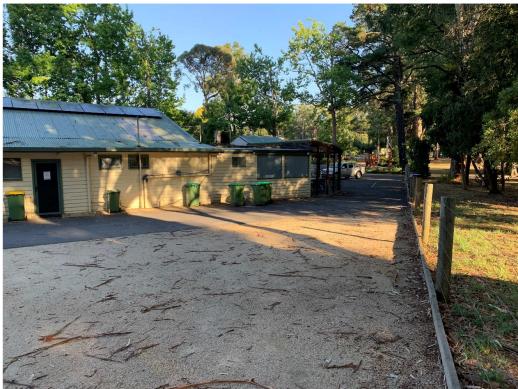

### **Basic Information**

| Proposed Use  | Replacement of a shed at rear of the RSL.                                  |
|---------------|----------------------------------------------------------------------------|
| Current Use   | An old shed is situated on the land. It is to be replaced with a new shed. |
| Cost of Works | \$34,172                                                                   |
| Site Address  | 3 Memorial Avenue Emerald 3782                                             |