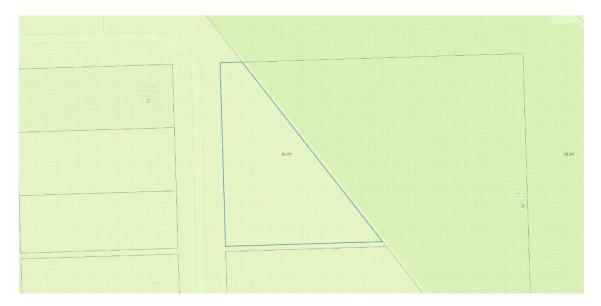

### **Notice of Application for a Planning Permit**

| The land affected by the application is located at: |                          | L25 LP5809<br>3 Memorial Avenue, Emerald VIC 3782              |  |  |  |
|-----------------------------------------------------|--------------------------|----------------------------------------------------------------|--|--|--|
| The application is for a permit to:                 |                          | Buildings and Works (Construction of an Outbuilding)           |  |  |  |
| A permit is                                         | required under the follo | wing clauses of the planning scheme:                           |  |  |  |
| 43.02-2                                             | Construct a building o   | r construct or carry out works                                 |  |  |  |
| 44.06-2 Construct a building or                     |                          | r construct or carry out works associated with Retail premises |  |  |  |
| APPLICATION DETAILS                                 |                          |                                                                |  |  |  |
| The applicant for the permit is:                    |                          | Emerald RSL Sub-Branch Inc.                                    |  |  |  |
| Application                                         | number:                  | T250202                                                        |  |  |  |
|                                                     |                          |                                                                |  |  |  |

### **Basic Information**

| Proposed Use  | Replacement of a shed at rear of the RSL.                                  |
|---------------|----------------------------------------------------------------------------|
| Current Use   | An old shed is situated on the land. It is to be replaced with a new shed. |
| Cost of Works | \$34,172                                                                   |
| Site Address  | 3 Memorial Avenue Emerald 3782                                             |