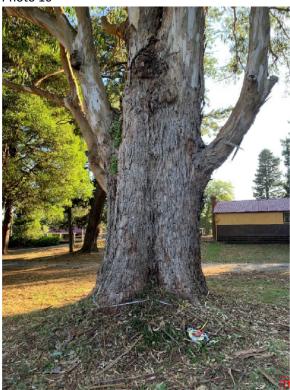

### **Basic Information**

| Proposed Use  | Replacement of a shed at rear of the RSL.                                  |
|---------------|----------------------------------------------------------------------------|
| Current Use   | An old shed is situated on the land. It is to be replaced with a new shed. |
| Cost of Works | \$34,172                                                                   |
| Site Address  | 3 Memorial Avenue Emerald 3782                                             |