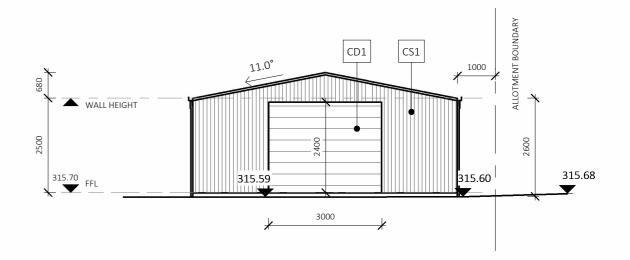

### **Basic Information**

| Proposed Use  | Replacement of a shed at rear of the RSL.                                  |
|---------------|----------------------------------------------------------------------------|
| Current Use   | An old shed is situated on the land. It is to be replaced with a new shed. |
| Cost of Works | \$34,172                                                                   |
| Site Address  | 3 Memorial Avenue Emerald 3782                                             |