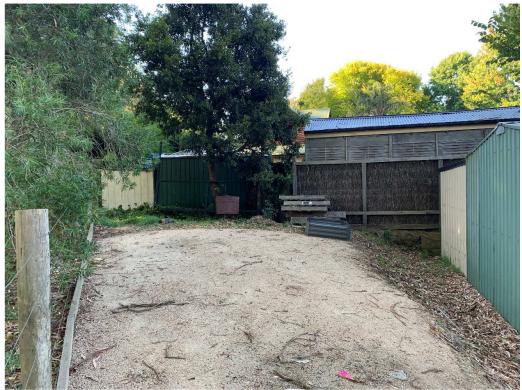

### **Basic Information**

| Proposed Use  | Replacement of a shed at rear of the RSL.                                  |
|---------------|----------------------------------------------------------------------------|
| Current Use   | An old shed is situated on the land. It is to be replaced with a new shed. |
| Cost of Works | \$34,172                                                                   |
| Site Address  | 3 Memorial Avenue Emerald 3782                                             |