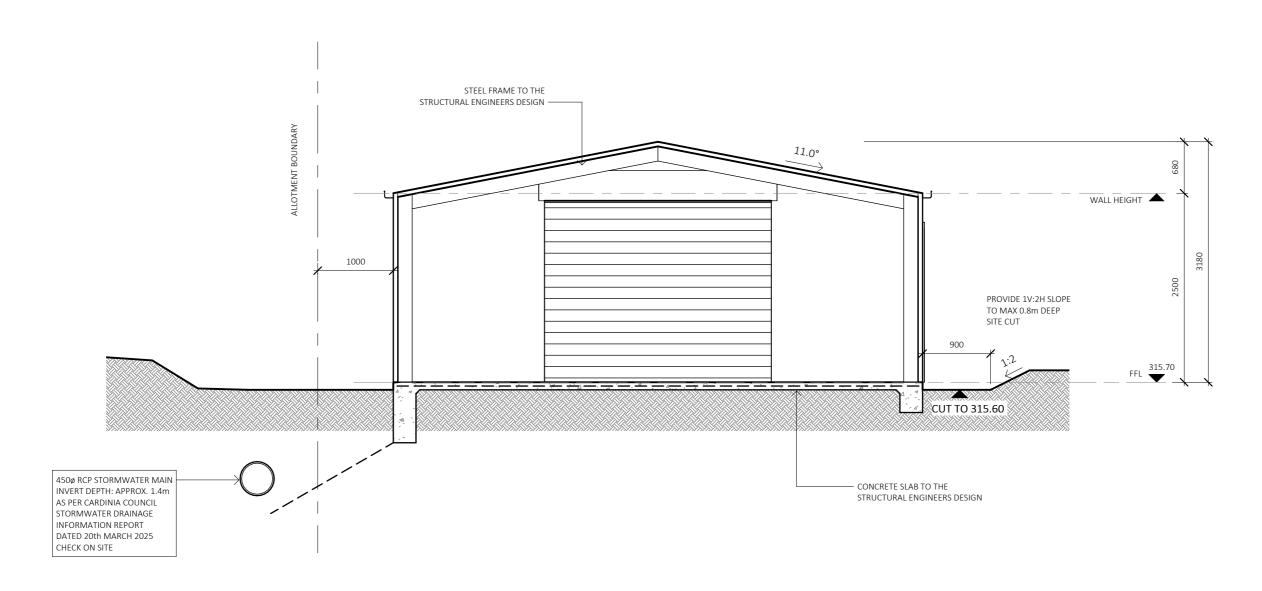

### **Basic Information**

| Proposed Use  | Replacement of a shed at rear of the RSL.                                  |
|---------------|----------------------------------------------------------------------------|
| Current Use   | An old shed is situated on the land. It is to be replaced with a new shed. |
| Cost of Works | \$34,172                                                                   |
| Site Address  | 3 Memorial Avenue Emerald 3782                                             |

### **Documents Uploaded**

| Date       | Туре                | Filename         |  |  |
|------------|---------------------|------------------|--|--|
| 13-04-2025 | A Copy of Title     | TITLE.pdf        |  |  |
| 13-04-2025 | Site plans          | PLANS.pdf        |  |  |
| 13-04-2025 | Site plans          | SITE SURVEY.pdf  |  |  |
| 13-04-2025 | Additional Document | COVER LETTER pdf |  |  |