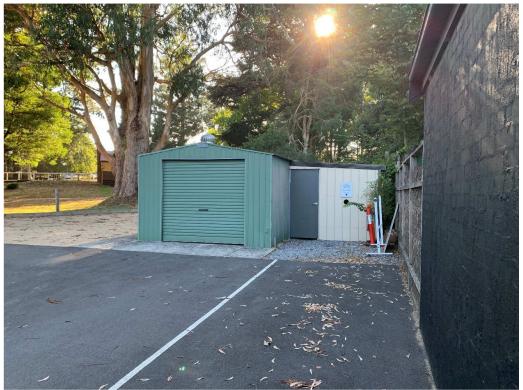

### **Basic Information**

| Proposed Use  | Replacement of a shed at rear of the RSL.                                  |
|---------------|----------------------------------------------------------------------------|
| Current Use   | An old shed is situated on the land. It is to be replaced with a new shed. |
| Cost of Works | \$34,172                                                                   |
| Site Address  | 3 Memorial Avenue Emerald 3782                                             |