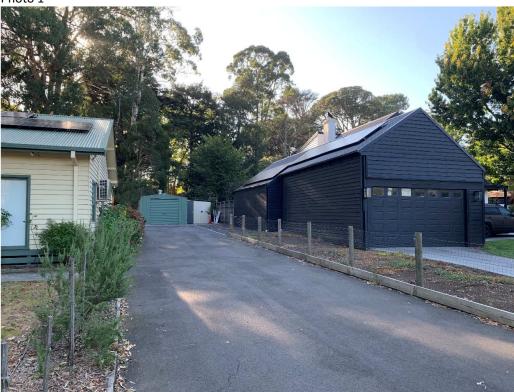

### **Basic Information**

| Proposed Use  | Replacement of a shed at rear of the RSL.                                  |
|---------------|----------------------------------------------------------------------------|
| Current Use   | An old shed is situated on the land. It is to be replaced with a new shed. |
| Cost of Works | \$34,172                                                                   |
| Site Address  | 3 Memorial Avenue Emerald 3782                                             |