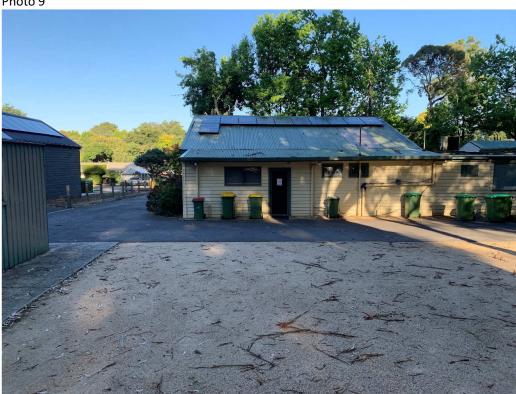

### **Basic Information**

| Proposed Use  | Replacement of a shed at rear of the RSL.                                  |
|---------------|----------------------------------------------------------------------------|
| Current Use   | An old shed is situated on the land. It is to be replaced with a new shed. |
| Cost of Works | \$34,172                                                                   |
| Site Address  | 3 Memorial Avenue Emerald 3782                                             |