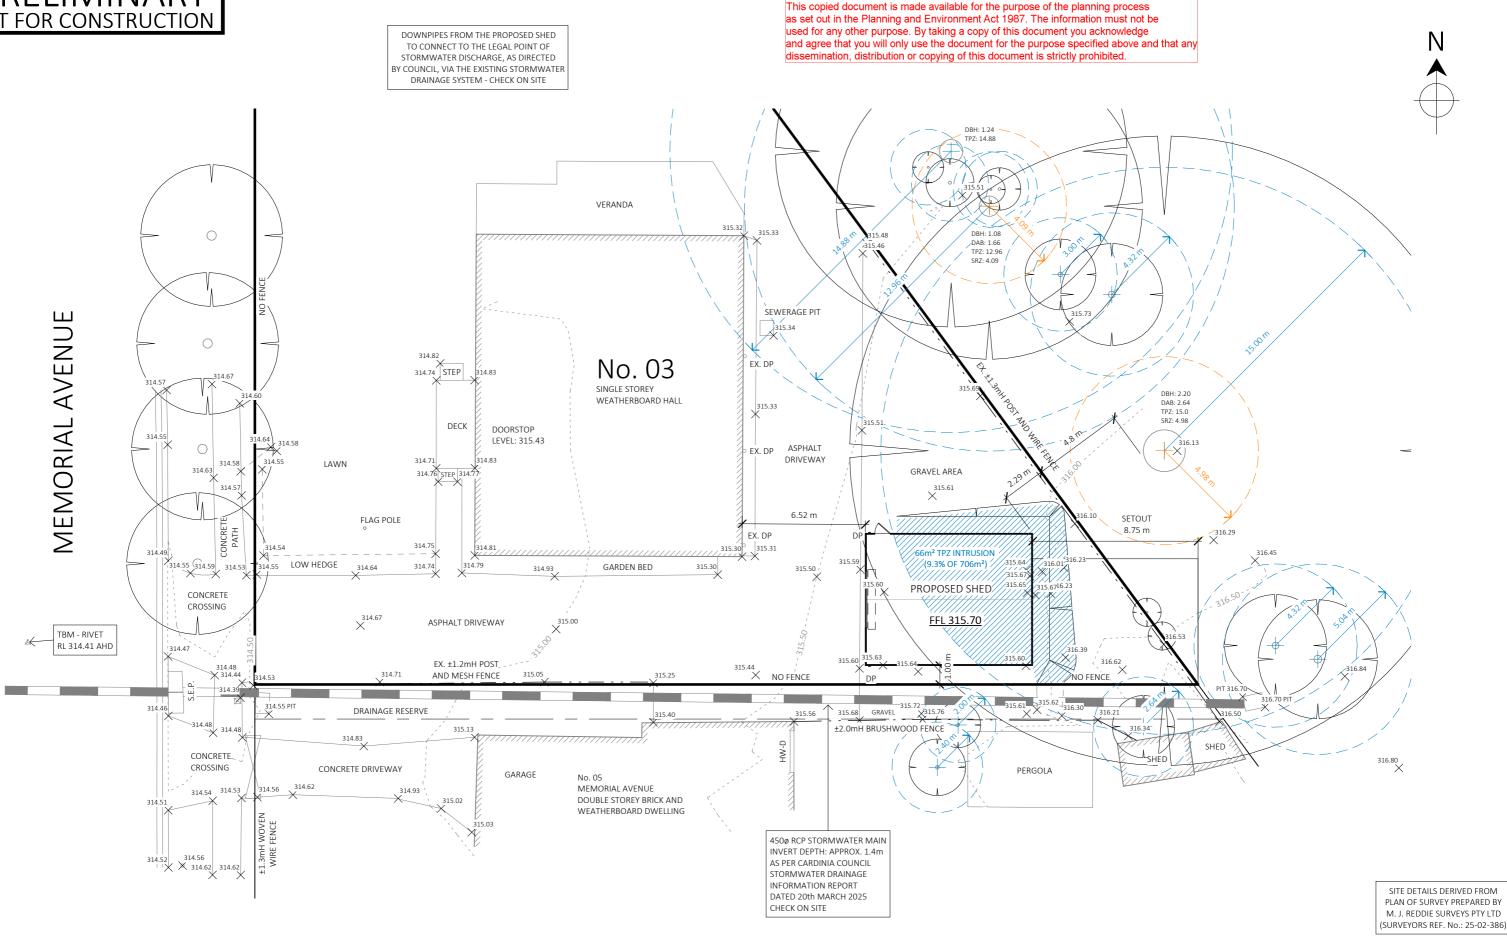

### **Basic Information**

| Proposed Use  | Replacement of a shed at rear of the RSL.                                  |
|---------------|----------------------------------------------------------------------------|
| Current Use   | An old shed is situated on the land. It is to be replaced with a new shed. |
| Cost of Works | \$34,172                                                                   |
| Site Address  | 3 Memorial Avenue Emerald 3782                                             |

### **Documents Uploaded**

| Date       | Туре                | Filename         |  |  |
|------------|---------------------|------------------|--|--|
| 13-04-2025 | A Copy of Title     | TITLE.pdf        |  |  |
| 13-04-2025 | Site plans          | PLANS.pdf        |  |  |
| 13-04-2025 | Site plans          | SITE SURVEY.pdf  |  |  |
| 13-04-2025 | Additional Document | COVER LETTER pdf |  |  |