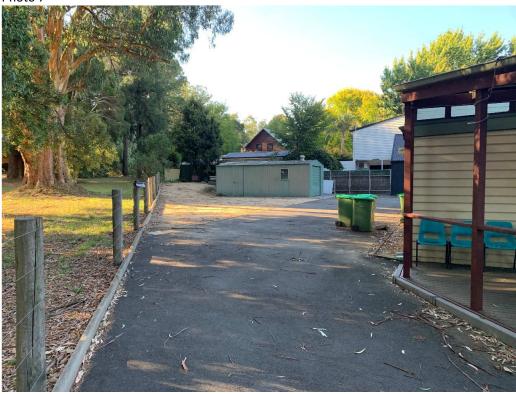

### **Basic Information**

| Proposed Use  | Replacement of a shed at rear of the RSL.                                  |
|---------------|----------------------------------------------------------------------------|
| Current Use   | An old shed is situated on the land. It is to be replaced with a new shed. |
| Cost of Works | \$34,172                                                                   |
| Site Address  | 3 Memorial Avenue Emerald 3782                                             |