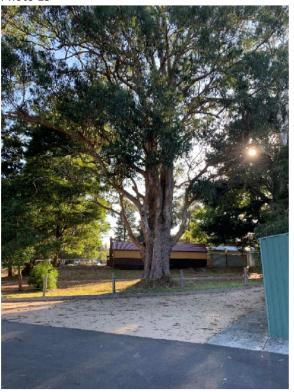

### **Basic Information**

| Proposed Use  | Replacement of a shed at rear of the RSL.                                  |
|---------------|----------------------------------------------------------------------------|
| Current Use   | An old shed is situated on the land. It is to be replaced with a new shed. |
| Cost of Works | \$34,172                                                                   |
| Site Address  | 3 Memorial Avenue Emerald 3782                                             |