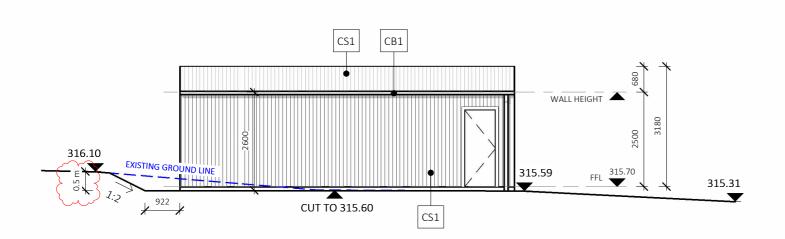

### **Basic Information**

| Proposed Use  | Replacement of a shed at rear of the RSL.                                  |
|---------------|----------------------------------------------------------------------------|
| Current Use   | An old shed is situated on the land. It is to be replaced with a new shed. |
| Cost of Works | \$34,172                                                                   |
| Site Address  | 3 Memorial Avenue Emerald 3782                                             |