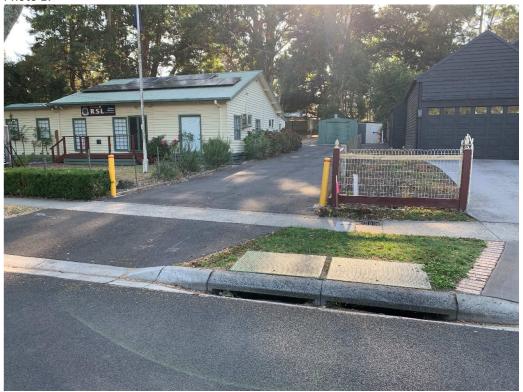

### **Basic Information**

| Proposed Use  | Replacement of a shed at rear of the RSL.                                  |
|---------------|----------------------------------------------------------------------------|
| Current Use   | An old shed is situated on the land. It is to be replaced with a new shed. |
| Cost of Works | \$34,172                                                                   |
| Site Address  | 3 Memorial Avenue Emerald 3782                                             |