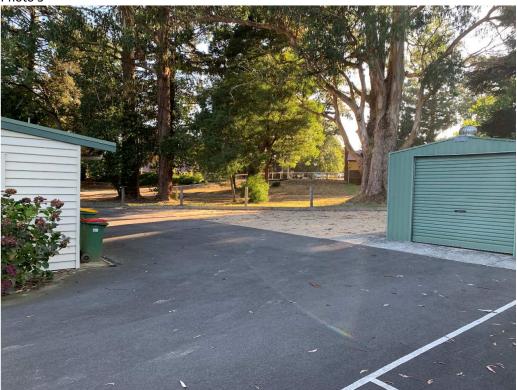

### **Basic Information**

| Proposed Use  | Replacement of a shed at rear of the RSL.                                  |
|---------------|----------------------------------------------------------------------------|
| Current Use   | An old shed is situated on the land. It is to be replaced with a new shed. |
| Cost of Works | \$34,172                                                                   |
| Site Address  | 3 Memorial Avenue Emerald 3782                                             |