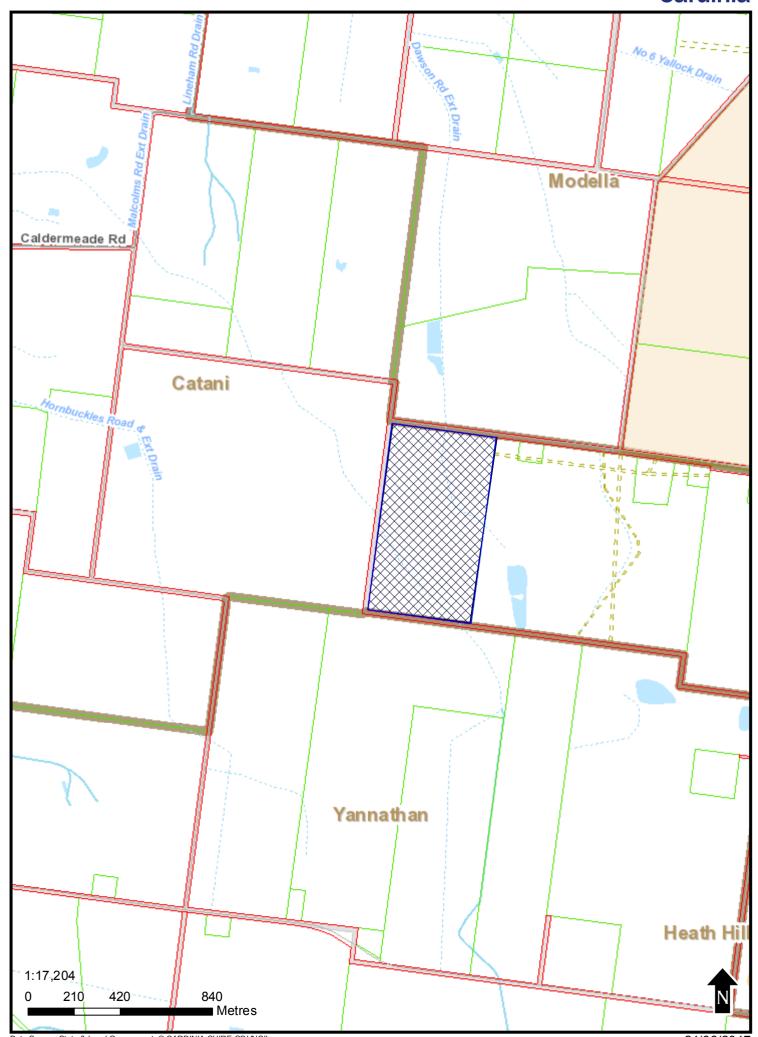

#### NOTICE OF AN APPLICATION FOR PLANNING PERMIT

| The land affected by the application                                                   | Lot 1 LP44970                                                              |  |  |  |  |
|----------------------------------------------------------------------------------------|----------------------------------------------------------------------------|--|--|--|--|
| is located at:                                                                         | 180 North Yannathan Road, Catani                                           |  |  |  |  |
|                                                                                        |                                                                            |  |  |  |  |
| The application is for a permit to:                                                    | Re-subdivision of the land in to three (3) lots (boundary realignment)     |  |  |  |  |
| The applicant for the permit is:                                                       | Nobelius Land Surveyors P/L                                                |  |  |  |  |
| The application reference number                                                       | T170018                                                                    |  |  |  |  |
| is:                                                                                    |                                                                            |  |  |  |  |
| You may look at the application and                                                    | Cardinia Shire Council                                                     |  |  |  |  |
| any documents that support the application at the office of the Responsible Authority: | 20 Ciding Avenue                                                           |  |  |  |  |
|                                                                                        | 20 Siding Avenue<br>Officer 3809                                           |  |  |  |  |
|                                                                                        |                                                                            |  |  |  |  |
|                                                                                        | This can be done during office hours and is free of charge.                |  |  |  |  |
|                                                                                        | Documents can also be viewed on Council's website www.cardinia.vic.gov.au. |  |  |  |  |