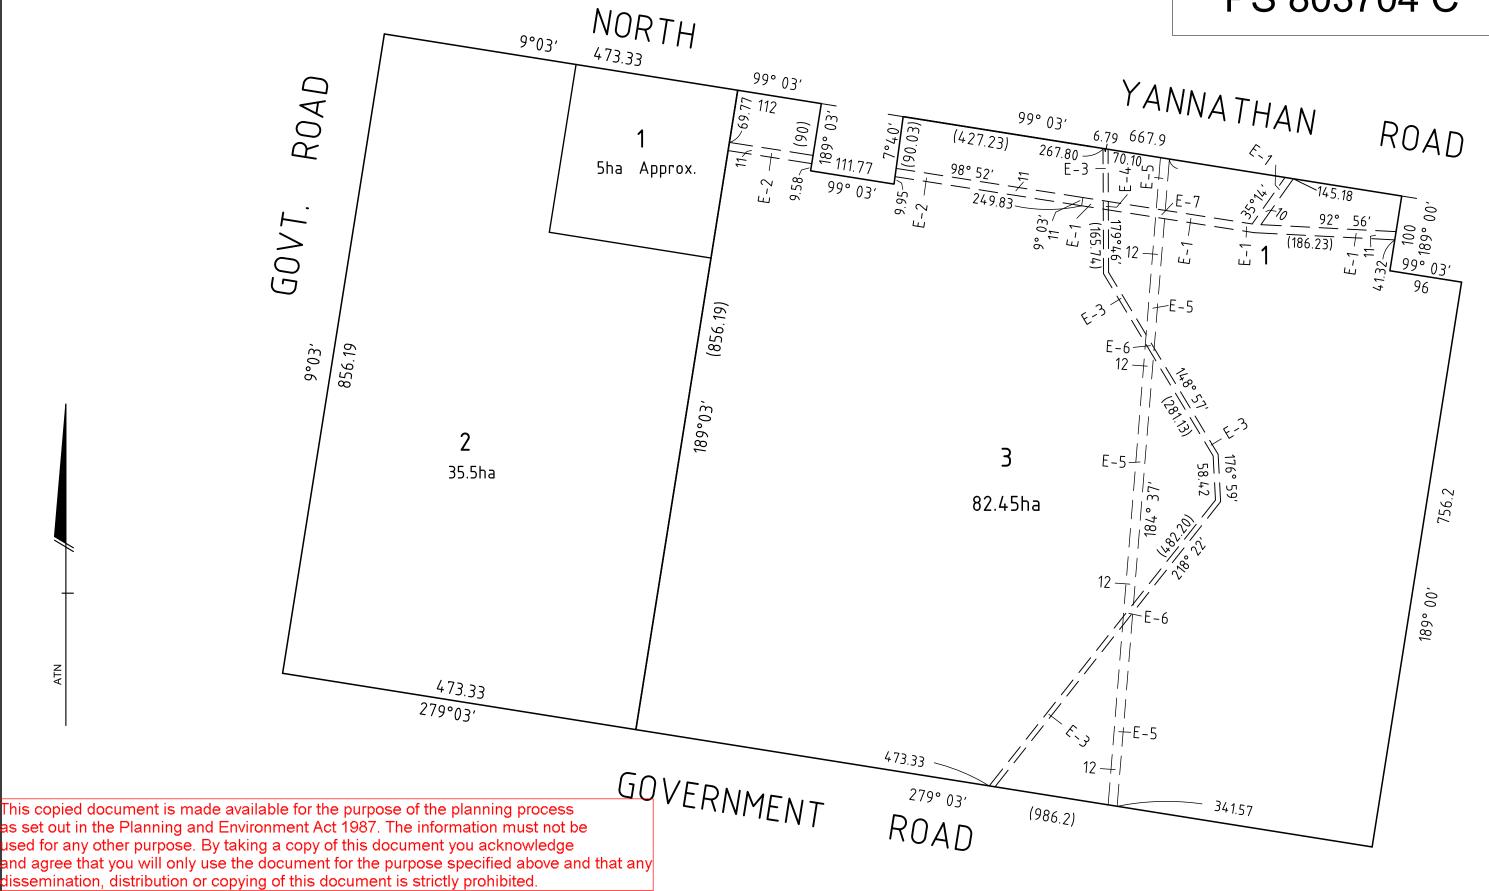

## PLAN OF SUBDIVISION

EDITION 1

This is a Spear Plan

PS 803704 L

#### LOCATION OF LAND

PARISH: Yannathan

TOWNSHIP: ---SECTION: ---

CROWN ALLOTMENT: 59(pt)

CROWN PORTION: ----

Council Name: Cardinia Shire Council

This copied document is made available for the purpose of the planning process as set out in the Planning and Environment Act 1987. The information must not be used for any other purpose. By taking a copy of this document you acknowledge and agree that you will only use the document for the purpose specified above and that any dissemination, distribution or copying of this document is strictly prohibited.

TITLE REFERENCE: Vol. 11160 Fol's. 891 & 892, Vol. 8392 Fol. 348

LAST PLAN REFERENCE: Lots 1 & 2 PS 627430 D, Lot 1 LP 44970

POSTAL ADDRESS: 270 North Yannathan Road, Catani 3981

(at time of subdivision)

MGA CO-ORDINATES: E: 386 300 ZONE: 55 (of approx centre of land in plan) N: 5 770 000 GDA 94

#### VESTING OF ROADS AND/OR RESERVES

**NOTATIONS** 

IDENTIFIER COUNCIL/BODY/PERSON

Nil

Nil

#### **NOTATIONS**

DEPTH LIMITATION: DOES NOT APPLY

SURVEY:

This plan is based on survey.

STAGING:

This is not a staged subdivision.

Planning Permit No.

This survey has been connected to permanent marks No(s).

In Proclaimed Survey Area No. ---

Lot 3 on this plan is not subject to this survey.

### EASEMENT INFORMATION

LEGEND: A - Appurtenant Easement E - Encumbering Easement R - Encumbering Easement (Road)

| Easement<br>Reference            | Purpose                     | Width<br>(Metres) | Origin    | Land Benefited/In Favour Of |
|----------------------------------|-----------------------------|-------------------|-----------|-----------------------------|
| E-1, E-4<br>& E-7                | Electricity Supply Purposes | See Plan          | LP 218653 | All lots on LP 218653       |
| E-1, E-2<br>E-4, E-5<br>E-6, E-7 | Powerlines                  | See Plan          | This Plan | SPI Electricty Pty. Ltd.    |
| E-2                              | Electricty Supply Purposes  | See Plan          | LP 218618 | All lots on LP 218618       |
| E-3, E-4<br>& E-6                | Drainage                    | 6.70              | LP44970   | Lots on LP 44970            |
| E-3, E-4<br>& E-6                | Drainage                    | 6.70              | E44942    | C/T Vol. 6251 Fol. 124      |
|                                  |                             |                   |           |                             |