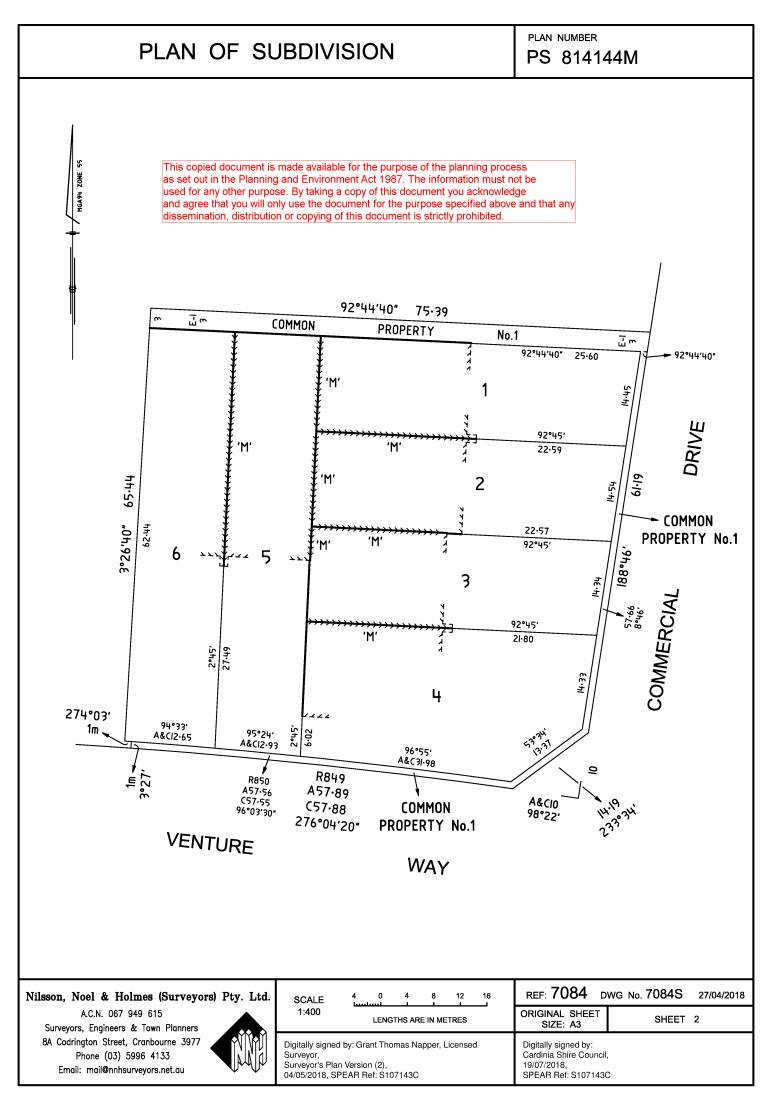

### LAND DESCRIPTION

Lot 6 on Plan of Subdivision 814144M. PARENT TITLE Volume 11059 Folio 361 Created by instrument PS814144M 27/03/2019

#### DIAGRAM LOCATION

SEE PS814144M FOR FURTHER DETAILS AND BOUNDARIES

The document is invalid if this cover sheet is removed or altered.

| PLAN OF SUBDIVISION                                                                                                                                                                                                                                                                                                                                |                                                     |                                                                 |                                                   |                                                                                                                         | ise only<br>DITION 1                                                                                                                                                          | PLAN NUMBER<br>PS 814144M                                                                                                                                                                                                                                            |  |  |               |  |  |
|----------------------------------------------------------------------------------------------------------------------------------------------------------------------------------------------------------------------------------------------------------------------------------------------------------------------------------------------------|-----------------------------------------------------|-----------------------------------------------------------------|---------------------------------------------------|-------------------------------------------------------------------------------------------------------------------------|-------------------------------------------------------------------------------------------------------------------------------------------------------------------------------|----------------------------------------------------------------------------------------------------------------------------------------------------------------------------------------------------------------------------------------------------------------------|--|--|---------------|--|--|
| LOCATION OF LAND Parish: NAR NAR GOON Township: - Section: - Crown Allotment: 49 (PART) Crown Portion: - Title Reference: VOL 11059 FOL 361 Last Plan Reference: LOT 11 ON PS 537513A Postal Address: 2 VENTURE WAY, (at time of subdivision) PAKENHAM 3810 MGA94 Co-ordinates: E 367 055 Zone: 55 (of approx. centre of land in plan) N 5 782 145 |                                                     |                                                                 |                                                   |                                                                                                                         | Open Space<br>irement for public open s<br>een made and the require<br>ly signed by: Sonia Higgi<br><b>nent of Compliance</b> issu<br>Open Space<br>irement for public open s | 7/093<br>70469<br>07143C<br>tion 6 of the Subdivision Act 1988<br>space under section 18 of the Subdivision Act 1988<br>ement has not been satisfied at Certification<br>ns for Cardinia Shire Council on 19/07/2018                                                 |  |  |               |  |  |
|                                                                                                                                                                                                                                                                                                                                                    |                                                     |                                                                 |                                                   |                                                                                                                         |                                                                                                                                                                               |                                                                                                                                                                                                                                                                      |  |  |               |  |  |
| IDENTIFIER                                                                                                                                                                                                                                                                                                                                         | NG OF ROADS AND / OR R<br>COUNCIL / BODY            |                                                                 |                                                   |                                                                                                                         |                                                                                                                                                                               | NOTATIONS                                                                                                                                                                                                                                                            |  |  |               |  |  |
| NIL                                                                                                                                                                                                                                                                                                                                                | NIL                                                 |                                                                 |                                                   | Boundaries shown by continuous thick lines are defined<br>by buildings.<br>Location of boundaries defined by buildings. |                                                                                                                                                                               |                                                                                                                                                                                                                                                                      |  |  | by buildings. |  |  |
| NOTATIONS                                                                                                                                                                                                                                                                                                                                          |                                                     |                                                                 | Median: BOUNDARIES SHOWN HATCHED THUS             |                                                                                                                         |                                                                                                                                                                               |                                                                                                                                                                                                                                                                      |  |  |               |  |  |
| THIS IS A SPEAR                                                                                                                                                                                                                                                                                                                                    | PLAN.                                               |                                                                 |                                                   | Exterior Face: ALL OTHER BOUNDARIES                                                                                     |                                                                                                                                                                               |                                                                                                                                                                                                                                                                      |  |  |               |  |  |
| Depth Limitatio                                                                                                                                                                                                                                                                                                                                    | DOES NOT APPLY                                      |                                                                 |                                                   |                                                                                                                         |                                                                                                                                                                               |                                                                                                                                                                                                                                                                      |  |  |               |  |  |
|                                                                                                                                                                                                                                                                                                                                                    | not a staged subdivision.<br>ng Permit No.  T170469 |                                                                 |                                                   |                                                                                                                         |                                                                                                                                                                               |                                                                                                                                                                                                                                                                      |  |  |               |  |  |
| LOTS II<br>FOR DETAILS<br>RESPONSIBIL<br>SEARCH REI<br>AND<br>SURVEY: This plan                                                                                                                                                                                                                                                                    | connected to permanent marks no(s)                  | E OR MORE<br>CLUDING PL<br>NERS CORP<br>DNAL INFOR<br>DN RULES. | JRPOSE, as<br>PORATION USE<br>RMATION and<br>dise | et out i<br>d for an<br>agree t                                                                                         | n the Planning and E<br>y other purpose. By<br>hat you will only use                                                                                                          | available for the purpose of the planning process<br>Environment Act 1987. The information must not be<br>taking a copy of this document you acknowledge<br>the document for the purpose specified above and that<br>opying of this document is strictly prohibited. |  |  |               |  |  |
|                                                                                                                                                                                                                                                                                                                                                    |                                                     |                                                                 | EASEMENT IN                                       | NFORM                                                                                                                   | IATION                                                                                                                                                                        |                                                                                                                                                                                                                                                                      |  |  |               |  |  |
| LEGEND: A - App                                                                                                                                                                                                                                                                                                                                    | urtenant Easement E - Enc                           | umbering E                                                      | Easement                                          | R - Enci                                                                                                                | umbering Easement (R                                                                                                                                                          | load)                                                                                                                                                                                                                                                                |  |  |               |  |  |
| SECTION 12(2) OF                                                                                                                                                                                                                                                                                                                                   | THE SUBDIVISION ACT 1988 AF                         | PLIES TO                                                        | ALL LAND IN                                       | this pl                                                                                                                 | AN.                                                                                                                                                                           |                                                                                                                                                                                                                                                                      |  |  |               |  |  |
| Easement<br>Reference                                                                                                                                                                                                                                                                                                                              | Purpose                                             | Width<br>(Metres)                                               | Origin                                            |                                                                                                                         |                                                                                                                                                                               | Land Benefited / In Favour Of                                                                                                                                                                                                                                        |  |  |               |  |  |
|                                                                                                                                                                                                                                                                                                                                                    |                                                     |                                                                 |                                                   | 537513A CARDINIA SHIRE COUNCIL<br>537513A SOUTH EAST WATER LIMITED                                                      |                                                                                                                                                                               |                                                                                                                                                                                                                                                                      |  |  |               |  |  |
|                                                                                                                                                                                                                                                                                                                                                    | • •                                                 | REF:                                                            | 7084 dwg                                          | No. 70                                                                                                                  | 84S 27/04/2018                                                                                                                                                                | ORIGINAL SHEET<br>SIZE: A3 Sheet 1 of 2 sheets                                                                                                                                                                                                                       |  |  |               |  |  |
| Nilsson, Noel & Holmes (Surveyors) Pty. Ltd.<br>A.C.N. 067 949 615<br>Surveyors, Engineers & Town Planners<br>8A Codrington Street, Cranbourne 3977<br>Phone (03) 5996 4133 Email: mail@nnhsurveyors.net.au                                                                                                                                        |                                                     |                                                                 |                                                   | pper, Licensed                                                                                                          | PLAN REGISTERED<br>TIME: 3:00PM DATE: 27/03/2019<br>Ethan KAO<br>Assistant Registrar of Titles                                                                                |                                                                                                                                                                                                                                                                      |  |  |               |  |  |