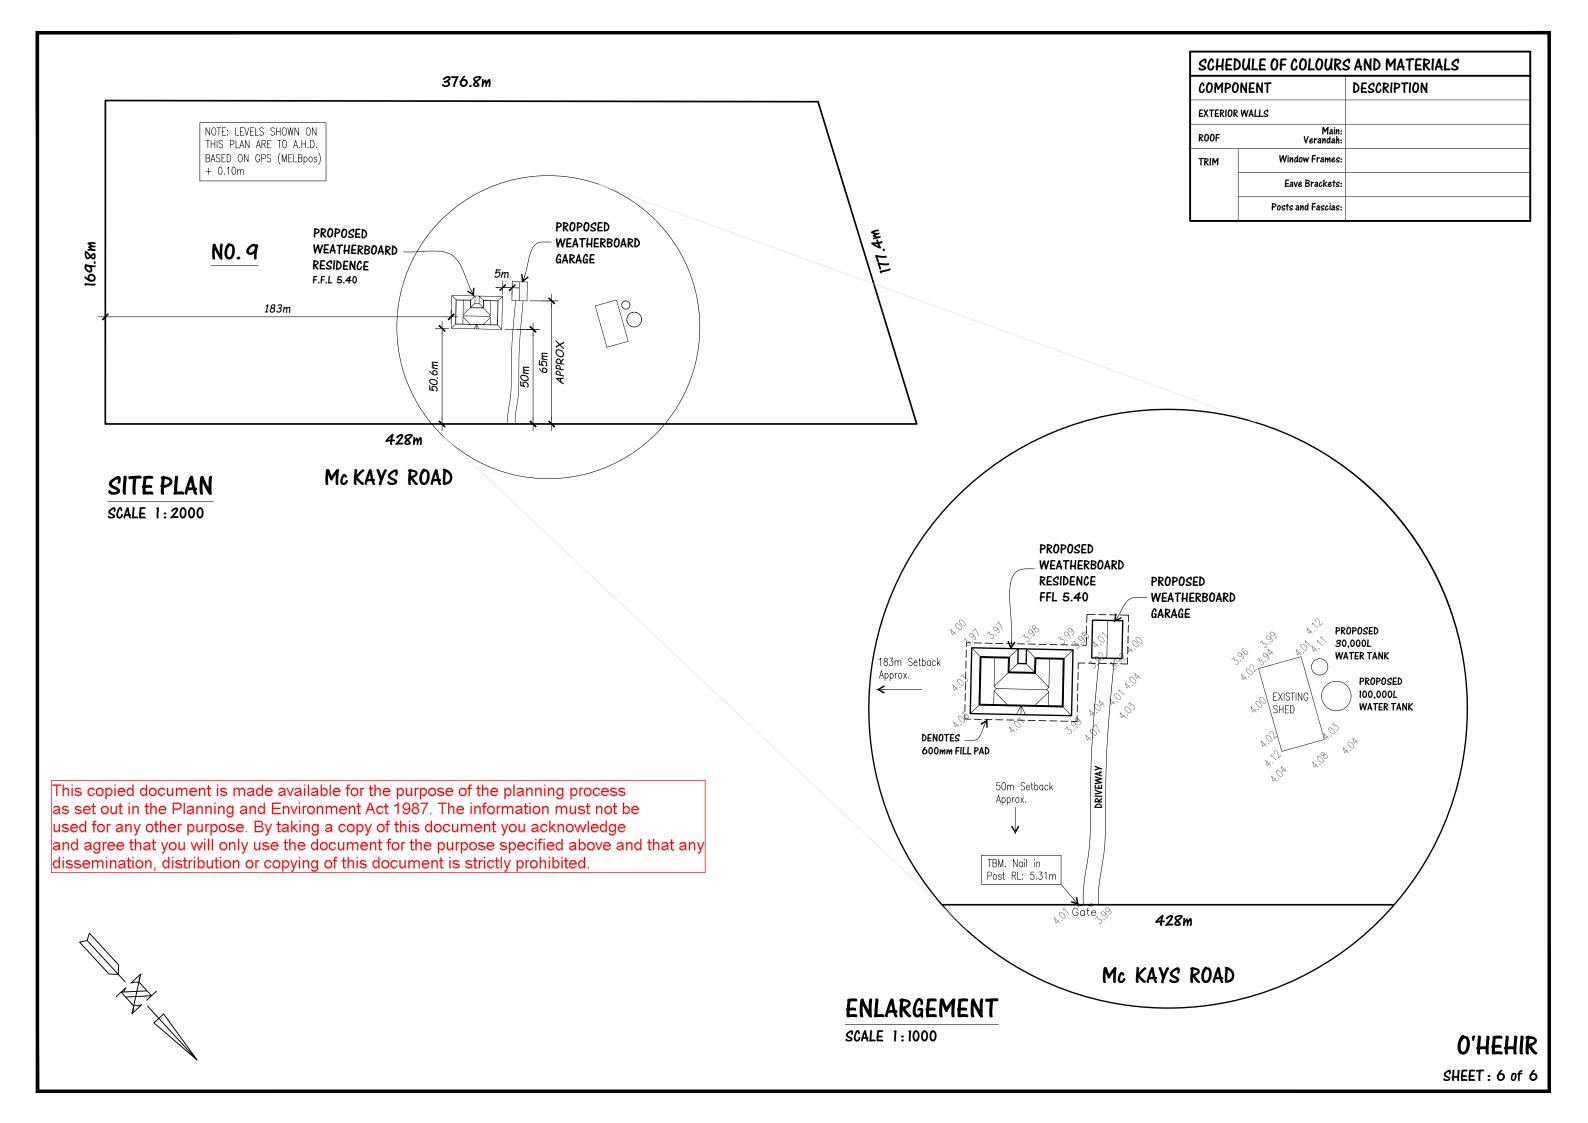

PROPOSED WEATHERBOARD RESIDENCE FOR MR M. & MRS D. O'HEHIR AT LOT 9 McKAYS ROAD, KOO WEE RUP, VIC

DRAWN BY: J. UNG JOB No 324 DWELLING 249.9m2 PLOT DATE: 14 Nov 2016 SHEET: 1 of 6

This copied document is made available for the purpose of the planning process as set out in the Planning and Environment Act 1987. The information must not be used for any other purpose. By taking a copy of this document you acknowledge and agree that you will only use the document for the purpose specified above and that any dissemination, distribution or copying of this document is strictly prohibited.