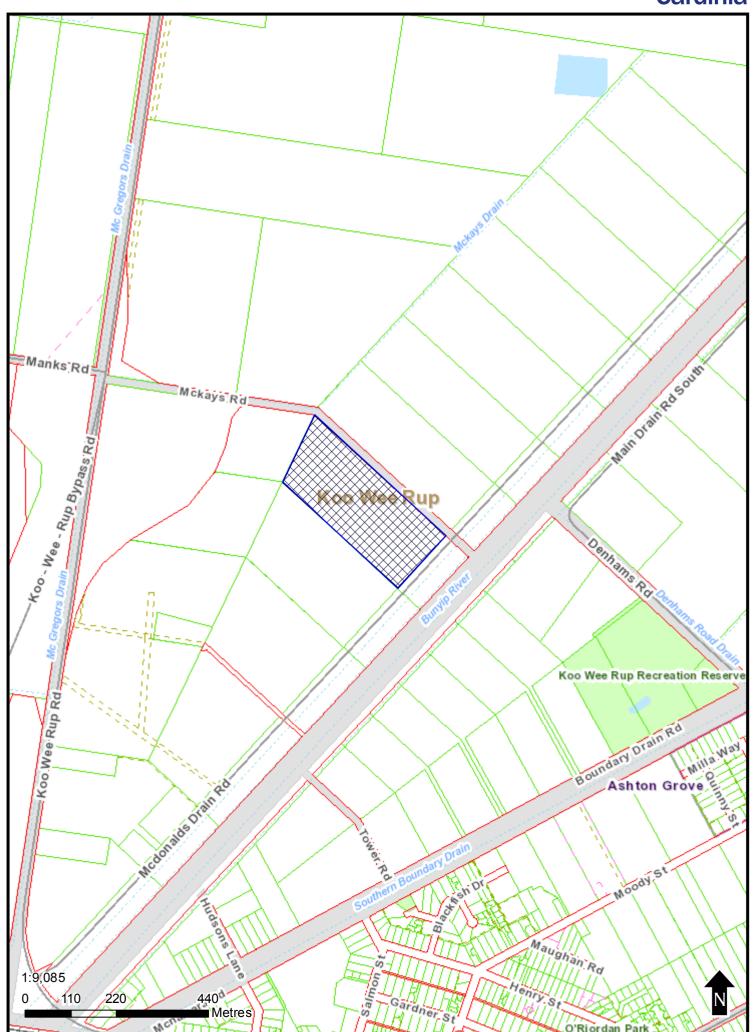

## NOTICE OF AN APPLICATION FOR PLANNING PERMIT

| The land affected by the application is located at:                                                                        | CA 9, McKays Road, Koo Wee Rup                                                                                                                                                              |  |
|----------------------------------------------------------------------------------------------------------------------------|---------------------------------------------------------------------------------------------------------------------------------------------------------------------------------------------|--|
| The application is for a permit to:                                                                                        | The development of the land for a dwelling and outbuilding                                                                                                                                  |  |
| The applicant for the permit is:                                                                                           | D O'Hehir                                                                                                                                                                                   |  |
| The application reference number is:                                                                                       | T170030                                                                                                                                                                                     |  |
| You may look at the application and any documents that support the application at the office of the Responsible Authority: | Cardinia Shire Council 20 Siding Avenue Officer 3809 This can be done during office hours and is free of charge. Documents can also be viewed on Council's website www.cardinia.vic.gov.au. |  |