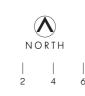

### <u>Legend</u>

| Out of Scope               |  |
|----------------------------|--|
| Proposed<br>Refurbishments |  |
| Proposed<br>Extension      |  |
| Proposed Hard<br>Surfaces  |  |
| Proposed<br>Extension      |  |

| <b>Development Summary</b>  |                            |
|-----------------------------|----------------------------|
| Total Site Area             | 20,806m²                   |
| Existing Gross Floor Area   | 2,922m²                    |
| Proposed Gross Floor Area   | 3,405m²                    |
| Additional Gross Floor Area | 483m²                      |
| Existing Site Cover         | 9,846m²                    |
| Proposed Site Cover         | 11,715m²                   |
| Existing Car Parking        | 74 spaces                  |
| Proposed Car Parking        | 74 spaces<br>(2 Accessible |
| Total Car Parking           | 151 Spaces                 |
|                             |                            |