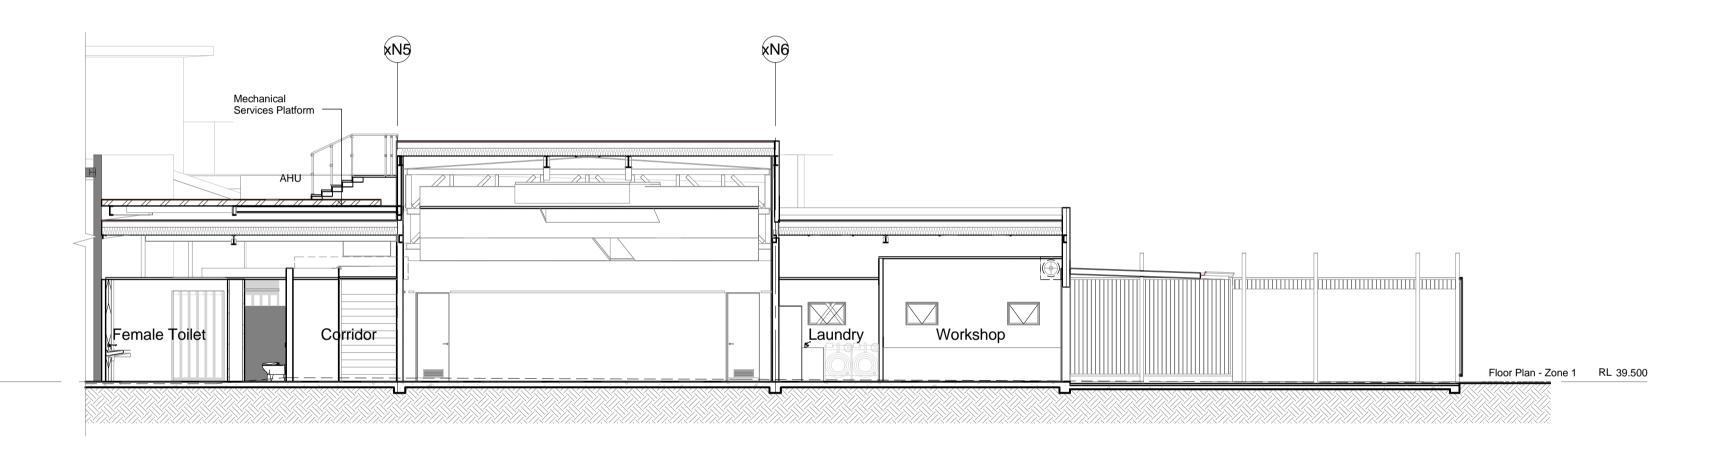

Cardinia Cultural Centre
40 Lakeside Blvd,
Pakenham VIC 3810

Building Elevations

ect No. 313

Drawing No. Revision

Section 1

4 Section 4 - Plant Enclosure

Floor Plan - Zone 1 RL 39.500

**Section 2**1:100

Drawing **Building Sections** 

1:100 @A1

141 BURNLEY STREET,
RICHMOND VIC 3121
P: 03 9421 6266
F: 03 9421 6777
W: WWW.MANTRIC.COM.AU
E: INFO@MANTRIC.COM.AU