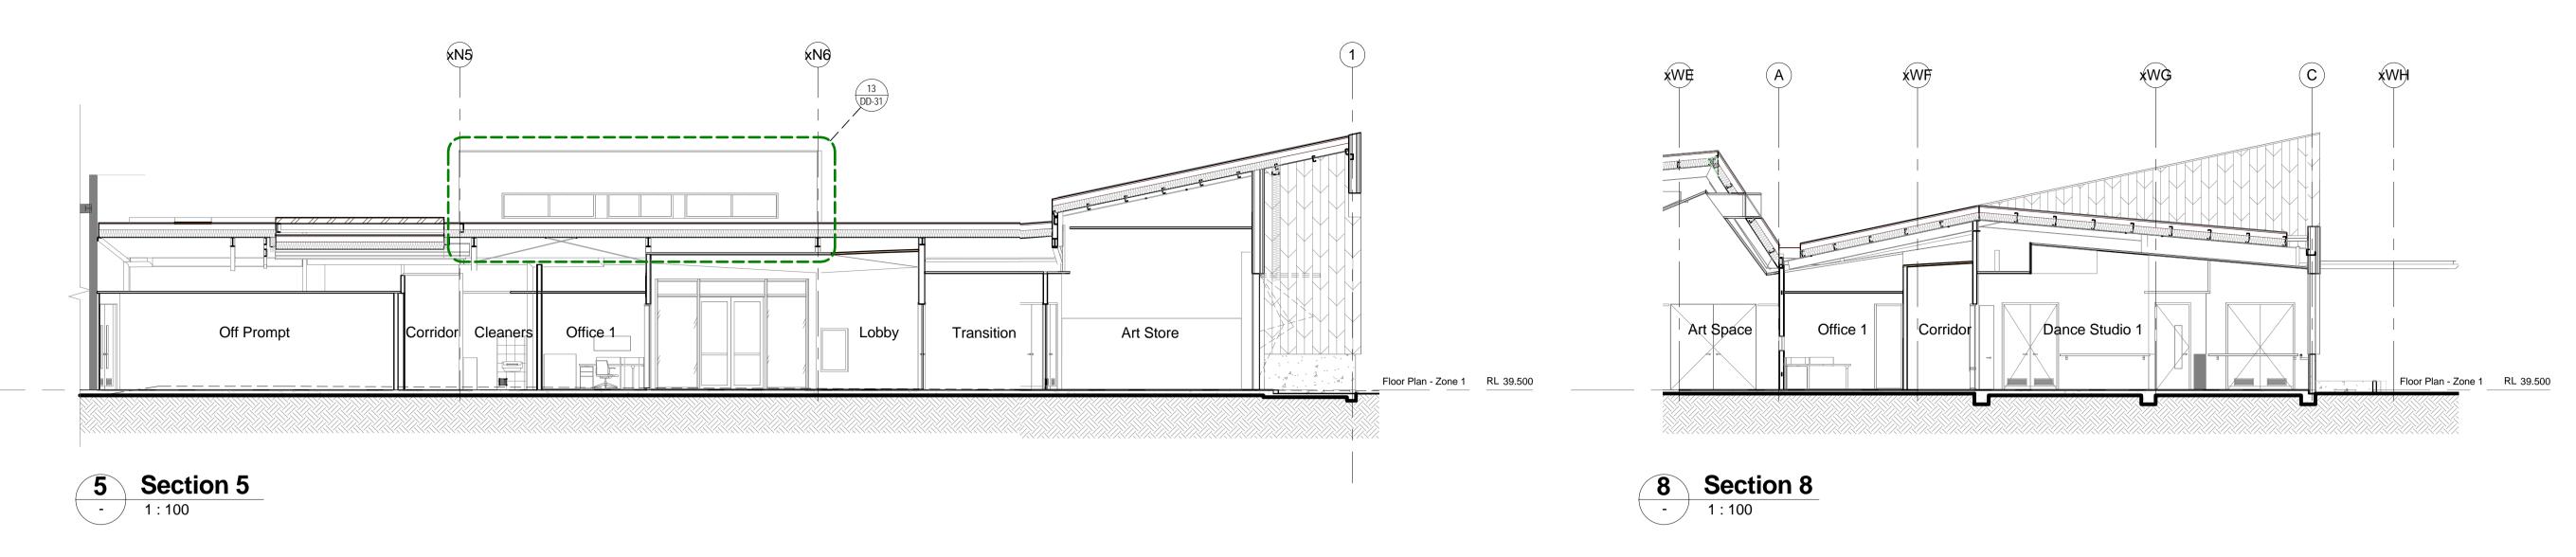

Cardinia Cultural Centre
40 Lakeside Blvd,
Pakenham VIC 3810

Building Elevations

ect No. 313

Drawing No. Revision

Section 1

4 Section 4 - Plant Enclosure

Floor Plan - Zone 1 RL 39.500

**Section 2**1:100

 $\bigcirc$ Proposed Mechanical Services Platform Proposed Mechanical Services Platform Proposed Mechanical Services Platform Dance Studio 2 Lounge and Crush Space Corridor Floor Plan - Zone 1 RL 39.500

Section 3

141 BURNLEY STREET, RICHMOND VIC 3121 P: 03 9421 6266 F: 03 9421 6777 W: WWW.MANTRIC.COM.AU E: INFO@MANTRIC.COM.AU

**Cardinia Shire Council** 

**Cardinia Cultural Centre** 40 Lakeside Blvd, Pakenham VIC 3810

Drawing **Building Sections** 

1:100 @A1

141 BURNLEY STREET,
RICHMOND VIC 3121
P: 03 9421 6266
F: 03 9421 6777
W: WWW.MANTRIC.COM.AU
E: INFO@MANTRIC.COM.AU