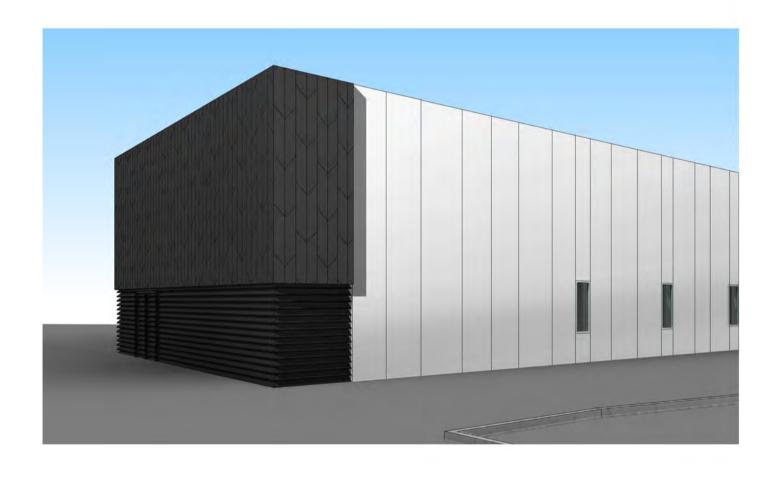

40 Lakeside Blvd, Pakenham VIC 3810 Drawing

**Building Elevations** 

PRELIMINARY ISSUE

8 Elevation 8 - Service Entry
1:100

9 Elevation 9 - Plant Enclosure North

Elevation 12 - Waste Compound Fence Elevation

# SH CD 01 Existing Building