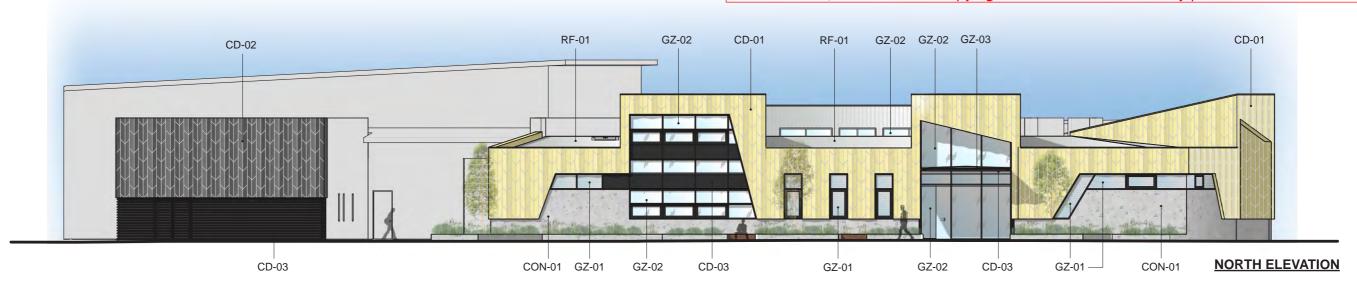

Floor Plan - Zone 1 RL 39.500

- Existing Retaining Wall

| CD-01 | Anodised Aluminium Cladding by 'Copper-Form' Anodised Gold     |
|-------|----------------------------------------------------------------|
| CD-02 | Anodised Aluminium Cladding - Anodised Charcoal Grey           |
| CD-03 | Corrugated Metal Cladding With Powdercoat Finish               |
| CD-04 | Anodised Aluminium Cladding - Anodised Charcoal Grey           |
| CO-01 | Precast Concrete Panels. Class 1 Finish With Exposed Aggregate |
| GZ-01 | Double Glazing, Aluminium Frame With Anodised Finish           |
| GZ-02 | Double Glazing (Tinted), Aluminium Frame With Anodised Finish  |
| DE 04 | Colorband Destinations limbs areas                             |
| RF-01 | Colorbond Roofing, light grey                                  |
| FE-01 | Timber Battens, 70 x 35 @ 100mm ctrs, Dark stain finish        |
|       |                                                                |

Existing building shown beyond

Existing Loading Dock

**Elevation - North** 

3 Elevation - South

1:100

SP

SP SF

Loading Dock

MANTRIC

141 BURNLEY STREET, RICHMOND VIC 3121 P: 03 9421 6266 F: 03 9421 6777 W: WWW.MANTRIC.COM.AU E: INFO@MANTRIC.COM.AU

1:100 @A1

Drawing No.

DD-30

**Cardinia Shire Council** 

**Cardinia Cultural Centre** 

40 Lakeside Blvd, Pakenham VIC 3810 Drawing

**Building Elevations** 

PRELIMINARY ISSUE

8 Elevation 8 - Service Entry
1:100

9 Elevation 9 - Plant Enclosure North

Elevation 12 - Waste Compound Fence Elevation