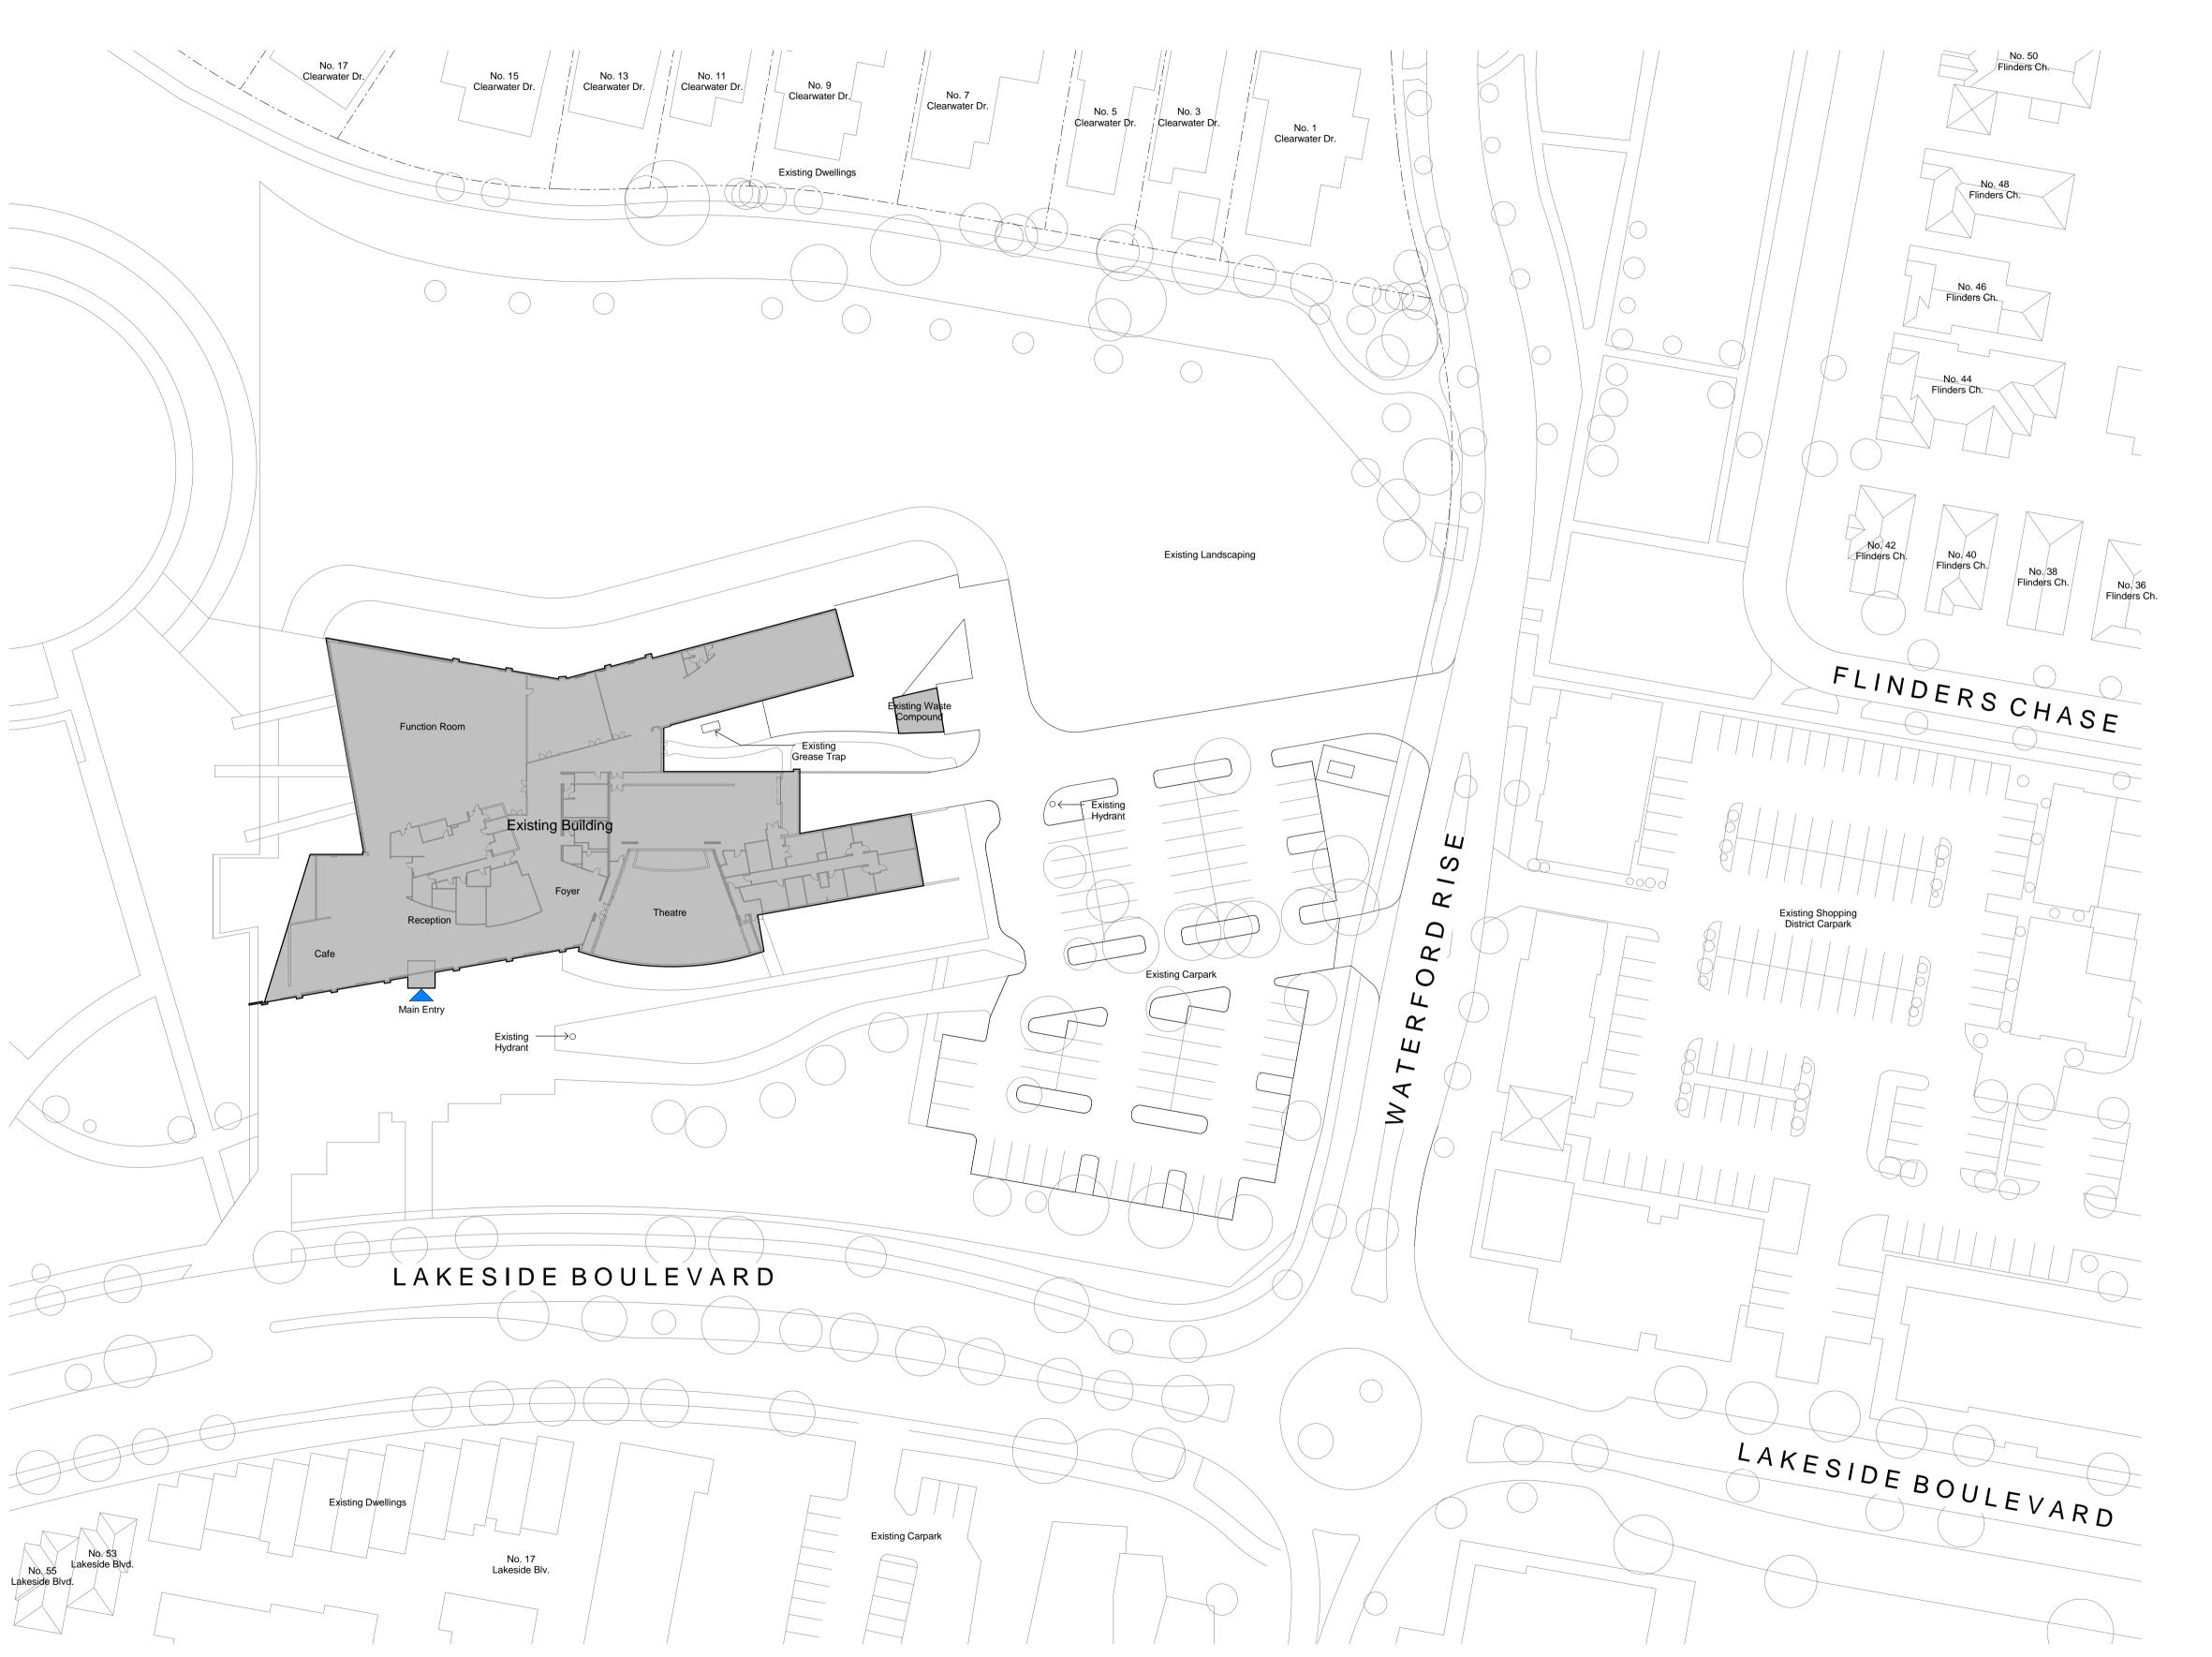

Cardinia Shire Council

Desirat

Cardinia Cultural Centre 40 Lakeside Blvd, Pakenham VIC 3810

Drawing Site Plan - Existing

Project Date
2016

Plot Date
03/03/2017 4:26:33 PM

Drawn Chk
AD LC

Proje

| <b>Development Summary</b>  |                            |
|-----------------------------|----------------------------|
| Total Site Area             | 20,806m²                   |
| Existing Gross Floor Area   | 2,922m²                    |
| Proposed Gross Floor Area   | 3,405m²                    |
| Additional Gross Floor Area | 483m²                      |
| Existing Site Cover         | 9,846m²                    |
| Proposed Site Cover         | 11,715m²                   |
| Existing Car Parking        | 74 spaces                  |
| Proposed Car Parking        | 74 spaces<br>(2 Accessible |
| Total Car Parking           | 151 Spaces                 |
|                             |                            |