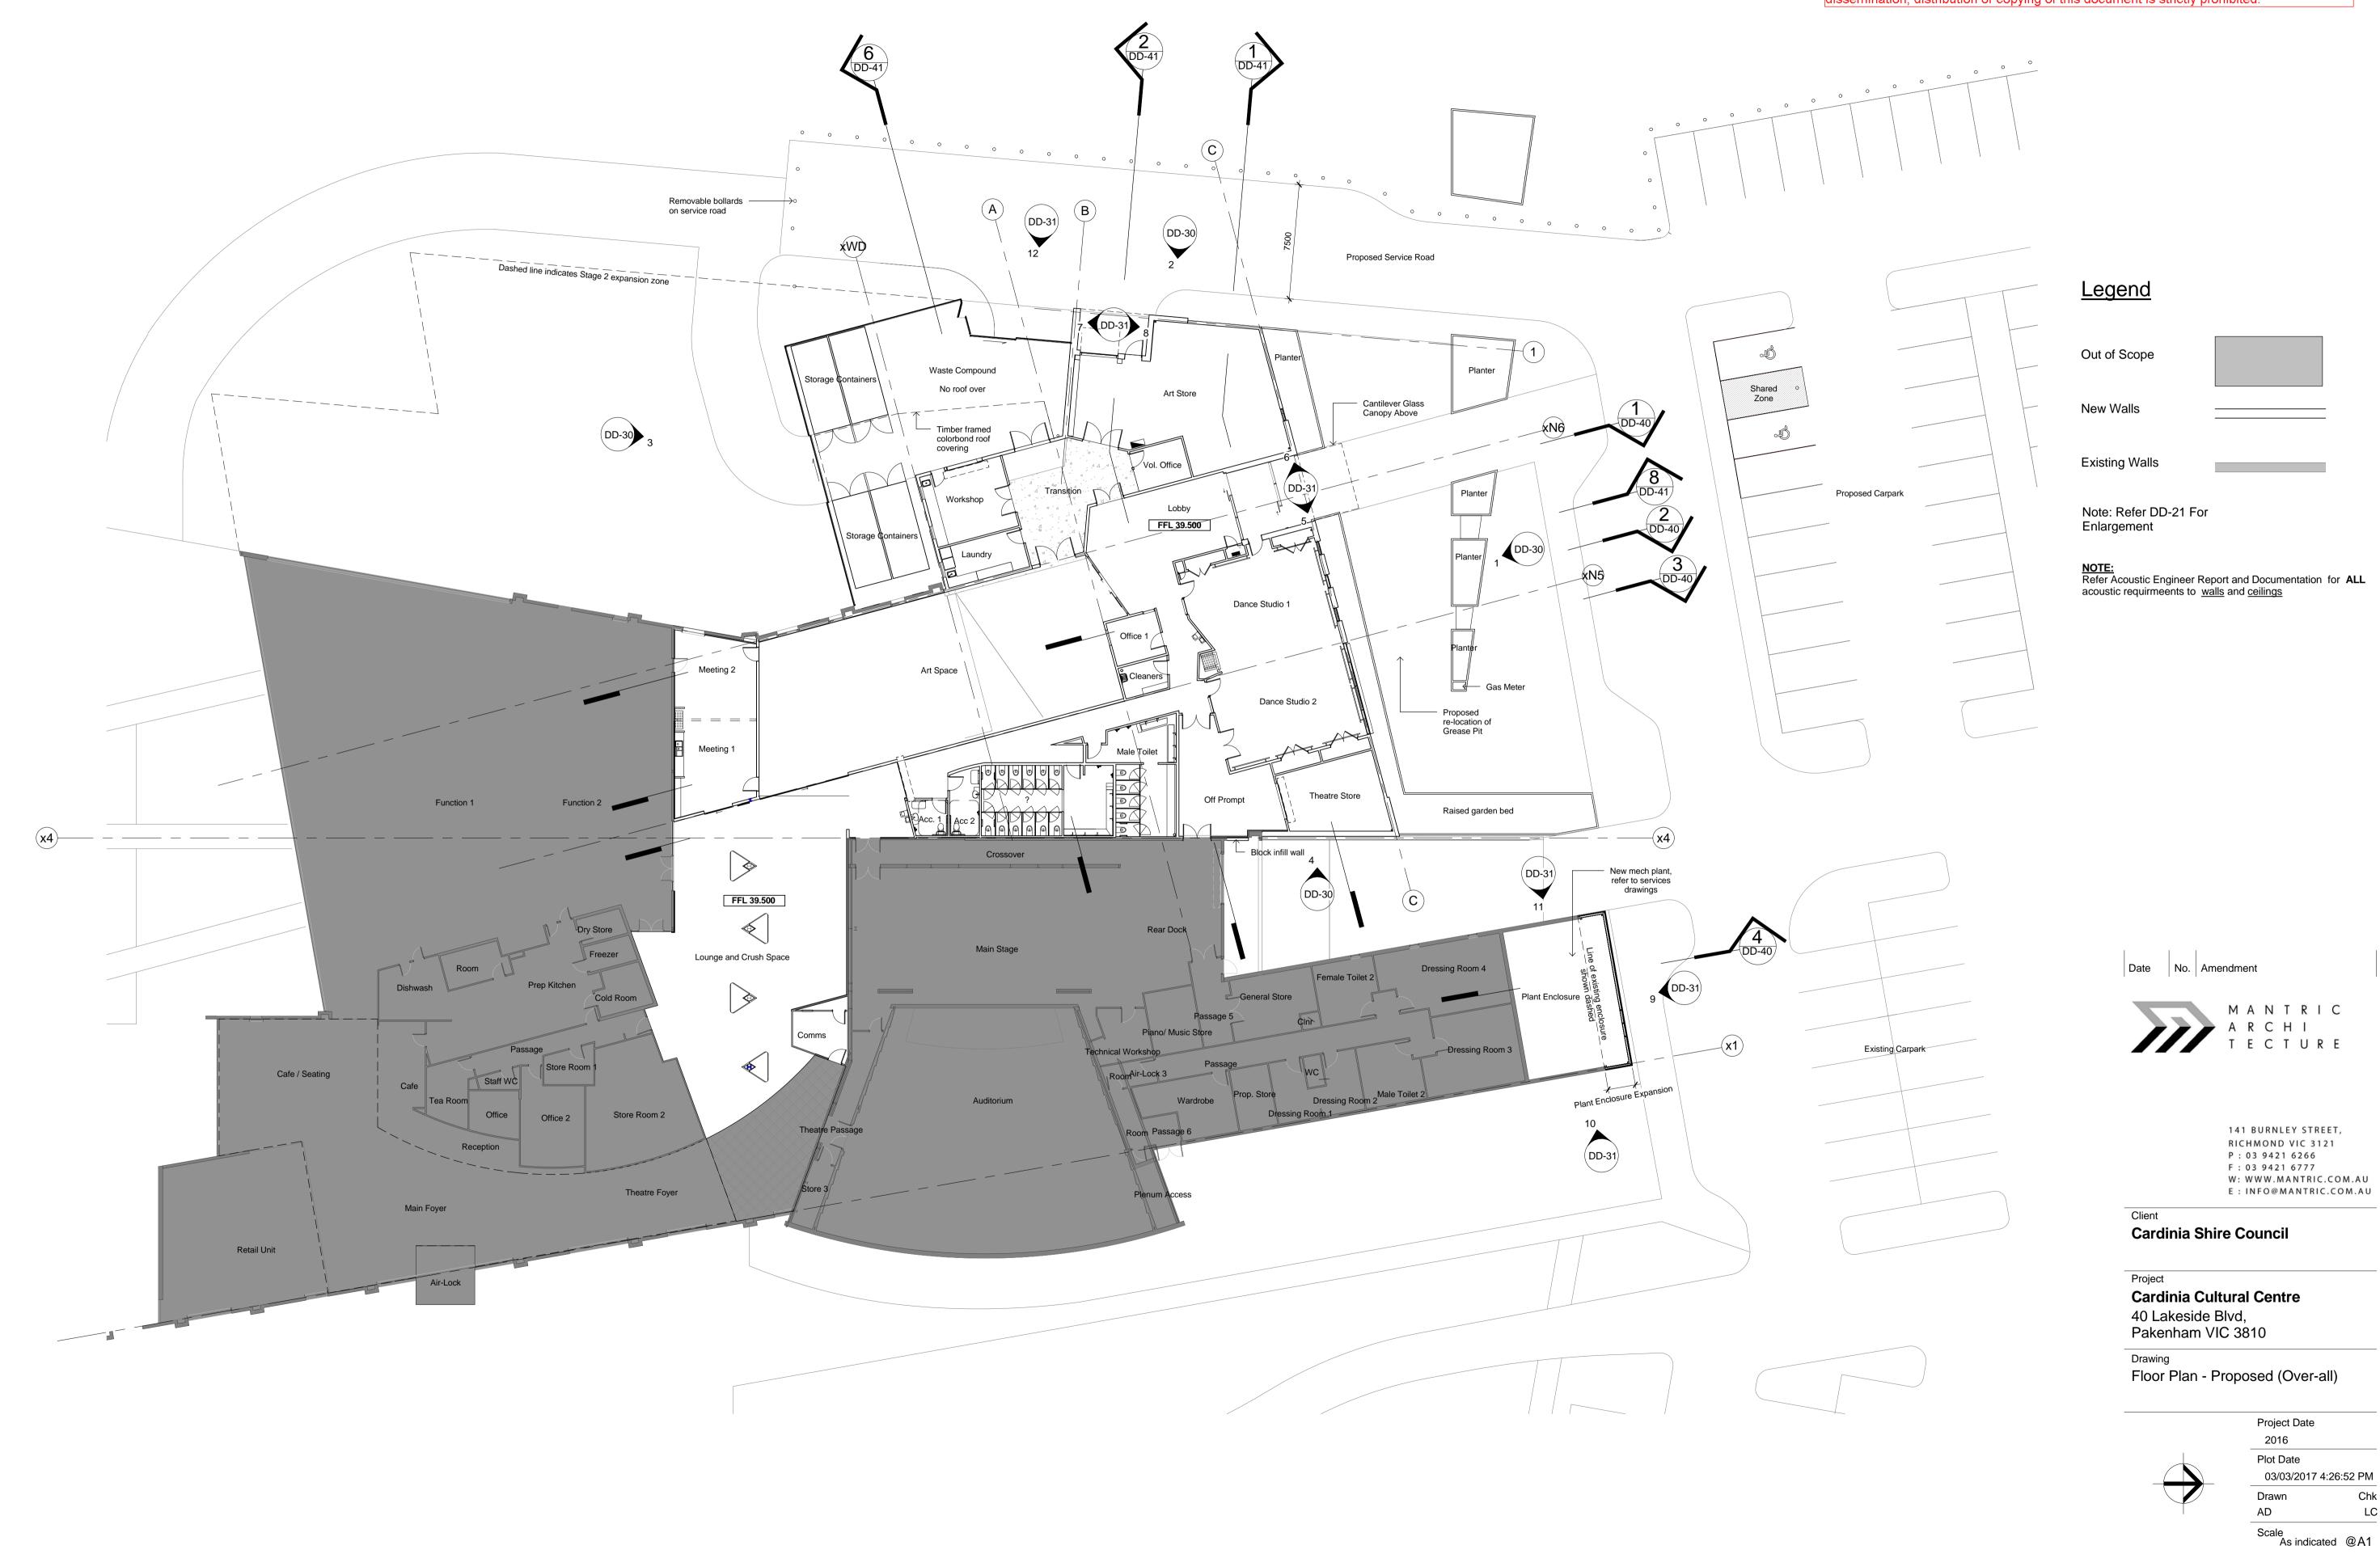

# Drawing Schedule

Architectural - Not For Construction

| Sheet No. | Sheet Name                                |
|-----------|-------------------------------------------|
| DD-00     | DD Cover Sheet                            |
| DD-01     | Perspectives                              |
| DD-10     | Site Plan - Existing                      |
| DD-11     | Site Plan - Proposed                      |
| DD-12     | Floor Plan - Existing & Demolition        |
| DD-20     | Floor Plan - Proposed (Over-all)          |
| DD-21     | Floor Plan - Entry, Amenities & Art Space |
| DD-22     | Floor Finishes and Reference Plan         |
| DD-24     | Reflected Ceiling Plan - Proposed         |
| DD-25     | Roof Plan - Proposed                      |
| DD-30     | Building Elevations                       |
| DD-31     | Building Elevations                       |
| DD-40     | Building Sections                         |
| DD-41     | Building Sections                         |
|           |                                           |

### <u>Legend</u>

| Out of Scope               |  |
|----------------------------|--|
| Proposed<br>Refurbishments |  |
| Proposed<br>Extension      |  |
| Proposed Hard<br>Surfaces  |  |
| Proposed<br>Extension      |  |

| <b>Development Summary</b>  |                            |
|-----------------------------|----------------------------|
| Total Site Area             | 20,806m²                   |
| Existing Gross Floor Area   | 2,922m²                    |
| Proposed Gross Floor Area   | 3,405m²                    |
| Additional Gross Floor Area | 483m²                      |
| Existing Site Cover         | 9,846m²                    |
| Proposed Site Cover         | 11,715m²                   |
| Existing Car Parking        | 74 spaces                  |
| Proposed Car Parking        | 74 spaces<br>(2 Accessible |
| Total Car Parking           | 151 Spaces                 |
|                             |                            |