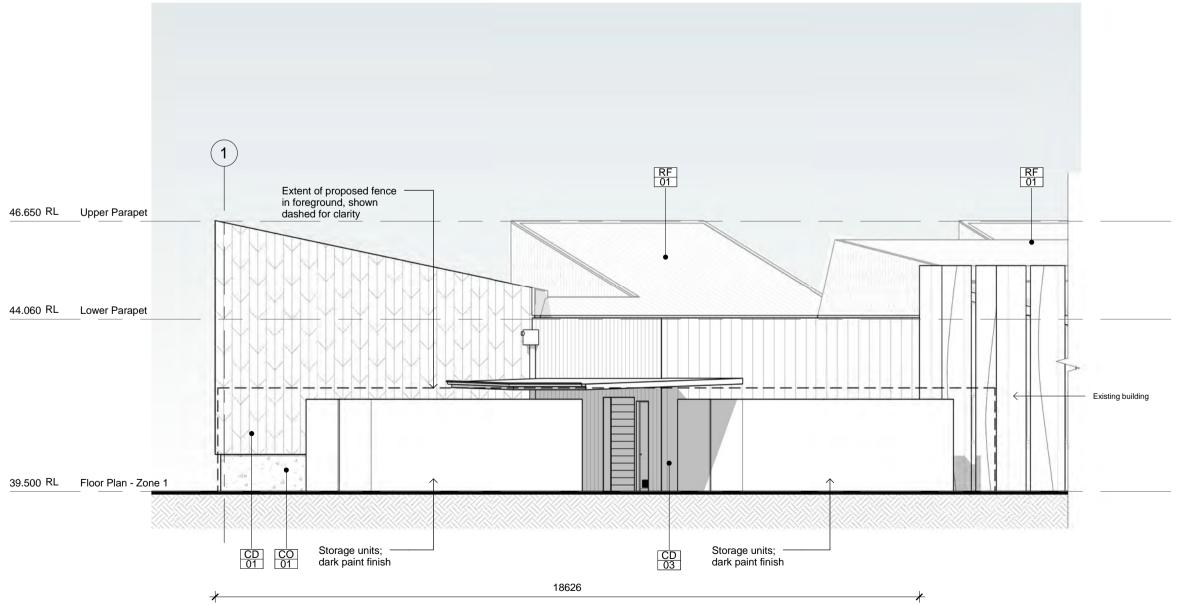

### EXTERNAL FINISHES

Upper Parapet RL 46.650

Lower Parapet RL 44.060

Floor Plan - Zone 1 RL 39.500

Extent of proposed fence shown

dashed for clarity (Refer to DD-31)

Top of Panel RL 45.500

Lower Parapet RL 44.060

Floor Plan - Zone 1 RL 39.500

- Existing Retaining Wall

| CD-01 | Anodised Aluminium Cladding by 'Copper-Form' Anodised Gold     |
|-------|----------------------------------------------------------------|
| CD-02 | Anodised Aluminium Cladding - Anodised Charcoal Grey           |
| CD-03 | Corrugated Metal Cladding With Powdercoat Finish               |
| CD-04 | Anodised Aluminium Cladding - Anodised Charcoal Grey           |
| CO-01 | Precast Concrete Panels. Class 1 Finish With Exposed Aggregate |
| GZ-01 | Double Glazing, Aluminium Frame With Anodised Finish           |
| GZ-02 | Double Glazing (Tinted), Aluminium Frame With Anodised Finish  |
| DE 04 | Colorband Destinations limbs areas                             |
| RF-01 | Colorbond Roofing, light grey                                  |
| FE-01 | Timber Battens, 70 x 35 @ 100mm ctrs, Dark stain finish        |
|       |                                                                |

LV-01 Aluminium Anodised Aerofoil Louvres 200mm Deep LV-02 Aluminium Anodised 'Colt 1UL' Louvre System

SH-01 Aluminium Anodised Sun Visor Shade Device

Block infill wall

-render finish

4500

CANTILEVER GLASS -CANOPY WITH FRIT PATTERN