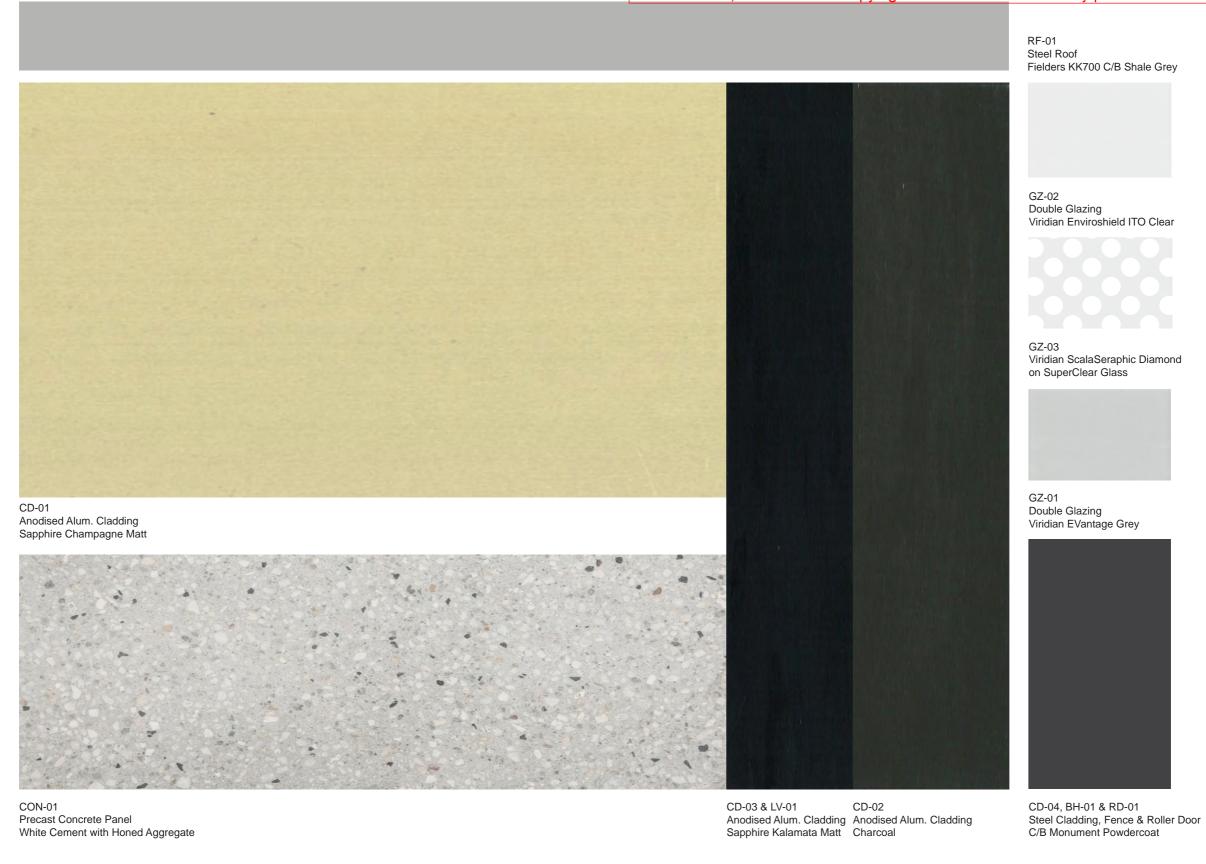

### **LEGEND - External Finishes**

Finish TypeFinish Number

### EXTERNAL FINISHES

Upper Parapet RL 46.650

Lower Parapet RL 44.060

Floor Plan - Zone 1 RL 39.500

Extent of proposed fence shown

dashed for clarity (Refer to DD-31)

Top of Panel RL 45.500

Lower Parapet RL 44.060

Floor Plan - Zone 1 RL 39.500

- Existing Retaining Wall

| CD-01 | Anodised Aluminium Cladding by 'Copper-Form' Anodised Gold     |
|-------|----------------------------------------------------------------|
| CD-02 | Anodised Aluminium Cladding - Anodised Charcoal Grey           |
| CD-03 | Corrugated Metal Cladding With Powdercoat Finish               |
| CD-04 | Anodised Aluminium Cladding - Anodised Charcoal Grey           |
| CO-01 | Precast Concrete Panels. Class 1 Finish With Exposed Aggregate |
| GZ-01 | Double Glazing, Aluminium Frame With Anodised Finish           |
| GZ-02 | Double Glazing (Tinted), Aluminium Frame With Anodised Finish  |
| DE 04 | Colorband Destinations limbs areas                             |
| RF-01 | Colorbond Roofing, light grey                                  |
| FE-01 | Timber Battens, 70 x 35 @ 100mm ctrs, Dark stain finish        |
|       |                                                                |

LV-01 Aluminium Anodised Aerofoil Louvres 200mm Deep LV-02 Aluminium Anodised 'Colt 1UL' Louvre System

SH-01 Aluminium Anodised Sun Visor Shade Device

Block infill wall

-render finish

4500

CANTILEVER GLASS -CANOPY WITH FRIT PATTERN

## **LEGEND - External Finishes**

| XX <           | Finish Type<br>Finish Number                                                           |
|----------------|----------------------------------------------------------------------------------------|
| EXTERNAL FIN   | NISHES .                                                                               |
| CD-01          | Anodised Aluminium Cladding by 'Copper-Form' Anodised Gold                             |
| CD-02          | Anodised Aluminium Cladding - Anodised Charcoal Grey                                   |
| CD-03          | Corrugated Metal Cladding With Powdercoat Finish                                       |
| CD-04          | Anodised Aluminium Cladding - Anodised Charcoal Grey                                   |
| CO-01          | Precast Concrete Panels. Class 1 Finish With Exposed Aggregate                         |
| GZ-01          | Double Glazing, Aluminium Frame With Anodised Finish                                   |
| GZ-02          | Double Glazing (Tinted), Aluminium Frame With Anodised Finish                          |
| RF-01<br>FE-01 | Colorbond Roofing, light grey  Timber Battens, 70 x 35 @ 100mm ctrs, Dark stain finish |
| LV-01          | Aluminium Anodised Aerofoil Louvres 200mm Deep                                         |
| LV-02          | Aluminium Anodised 'Colt 1UL' Louvre System                                            |
| SH-01          | Aluminium Anodised Sun Visor Shade Device                                              |
|                |                                                                                        |

## Drawing Building Sections

Anodised Alum. Cladding

CD-03 & LV-01 Anodised Alum. Cladding Double Glazing Sapphire Kalamata Matt Viridian EVantage Grey

GZ-01

GZ-02 Double Glazing Viridian Enviroshield ITO Clear on SuperClear Glass

Viridian ScalaSeraphic Diamond Precast Concrete Panel

CON-01 **CCS** Pewter

CD-04, BH-01 & RD-01 Steel Cladding, Fence & Roller Door C/B Monument Powdercoat

Steel Roof Fielders KK700 C/B Shale Grey Graphic Film Series 3650

3M Scotchcal Black Opaque