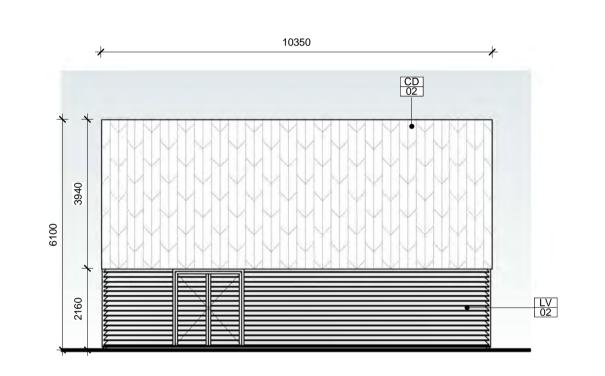

Floor Plan - Zone 1 RL 39.500

- Existing Retaining Wall

| CD-01 | Anodised Aluminium Cladding by 'Copper-Form' Anodised Gold     |
|-------|----------------------------------------------------------------|
| CD-02 | Anodised Aluminium Cladding - Anodised Charcoal Grey           |
| CD-03 | Corrugated Metal Cladding With Powdercoat Finish               |
| CD-04 | Anodised Aluminium Cladding - Anodised Charcoal Grey           |
| CO-01 | Precast Concrete Panels. Class 1 Finish With Exposed Aggregate |
| GZ-01 | Double Glazing, Aluminium Frame With Anodised Finish           |
| GZ-02 | Double Glazing (Tinted), Aluminium Frame With Anodised Finish  |
| DE 04 | Colorband Destinations limbs areas                             |
| RF-01 | Colorbond Roofing, light grey                                  |
| FE-01 | Timber Battens, 70 x 35 @ 100mm ctrs, Dark stain finish        |
|       |                                                                |

LV-01 Aluminium Anodised Aerofoil Louvres 200mm Deep LV-02 Aluminium Anodised 'Colt 1UL' Louvre System

SH-01 Aluminium Anodised Sun Visor Shade Device

Block infill wall

-render finish

4500

CANTILEVER GLASS -CANOPY WITH FRIT PATTERN

Existing building shown beyond

Existing Loading Dock

**Elevation - North** 

3 Elevation - South

1:100

SP

SP SF

Loading Dock