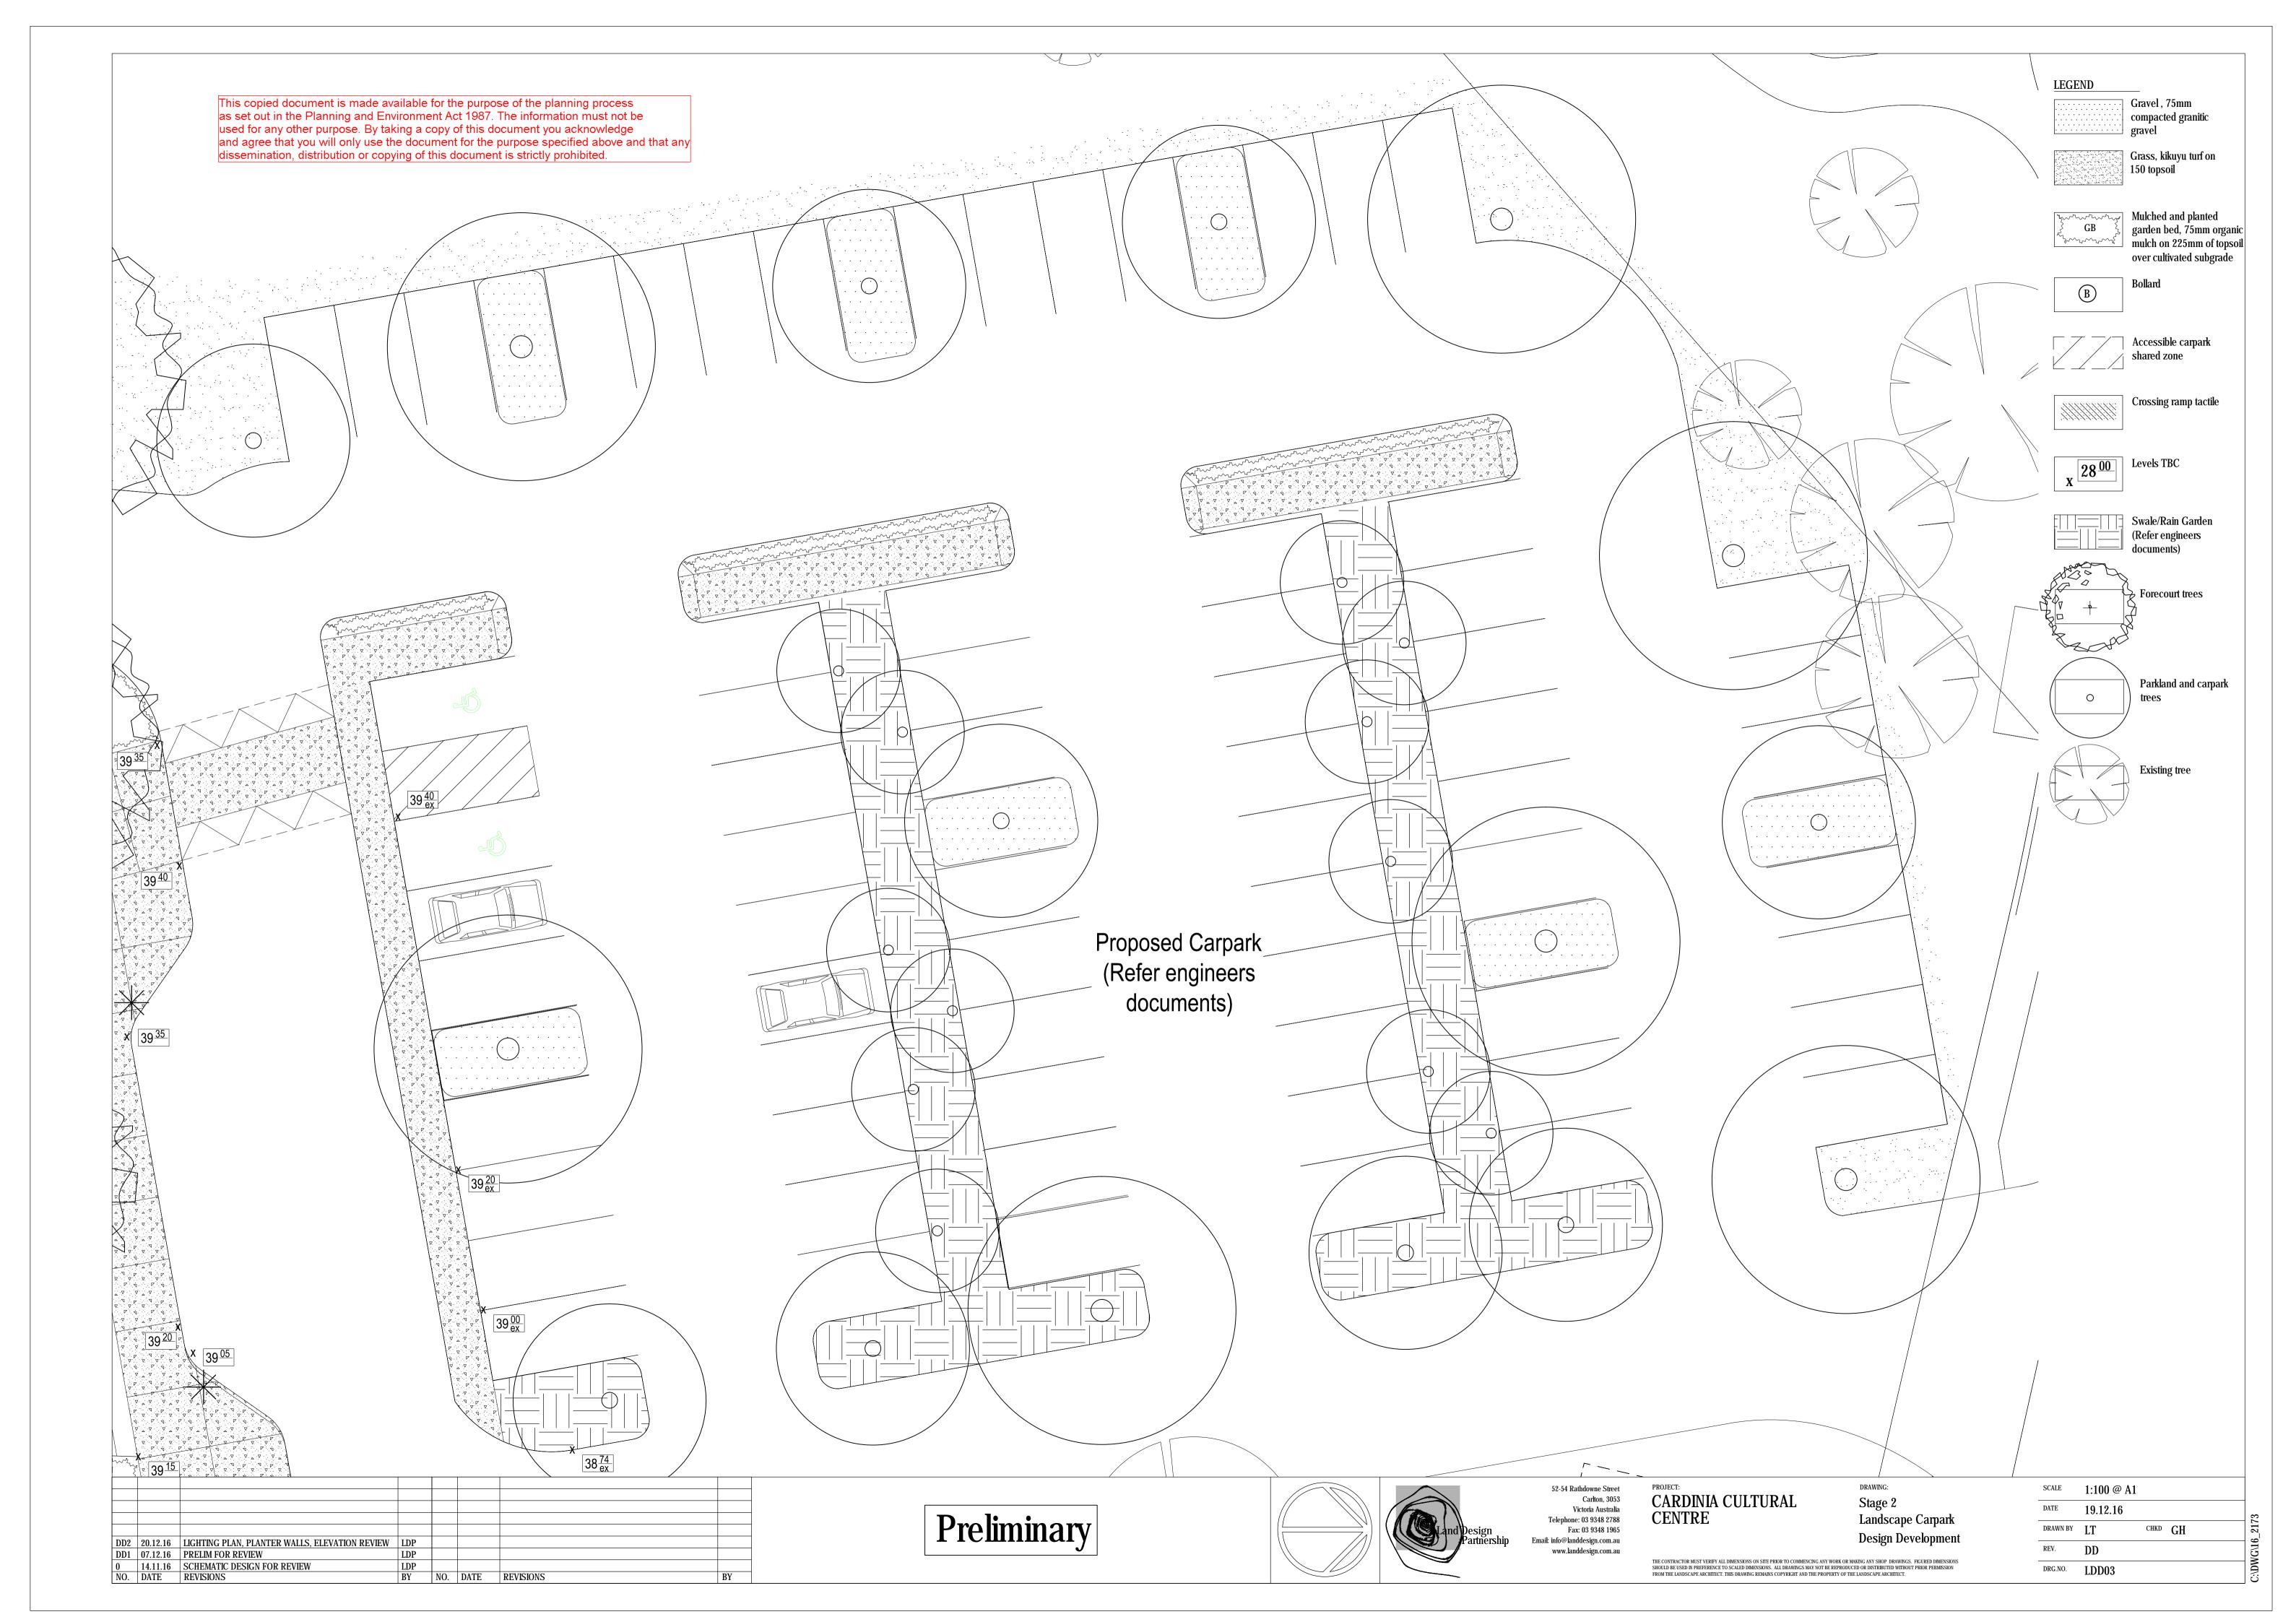

### <u>Legend</u>

| Out of Scope               |  |
|----------------------------|--|
| Proposed<br>Refurbishments |  |
| Proposed<br>Extension      |  |
| Proposed Hard<br>Surfaces  |  |
| Proposed<br>Extension      |  |

| <b>Development Summary</b>  |                            |
|-----------------------------|----------------------------|
| Total Site Area             | 20,806m²                   |
| Existing Gross Floor Area   | 2,922m²                    |
| Proposed Gross Floor Area   | 3,405m²                    |
| Additional Gross Floor Area | 483m²                      |
| Existing Site Cover         | 9,846m²                    |
| Proposed Site Cover         | 11,715m²                   |
| Existing Car Parking        | 74 spaces                  |
| Proposed Car Parking        | 74 spaces<br>(2 Accessible |
| Total Car Parking           | 151 Spaces                 |
|                             |                            |