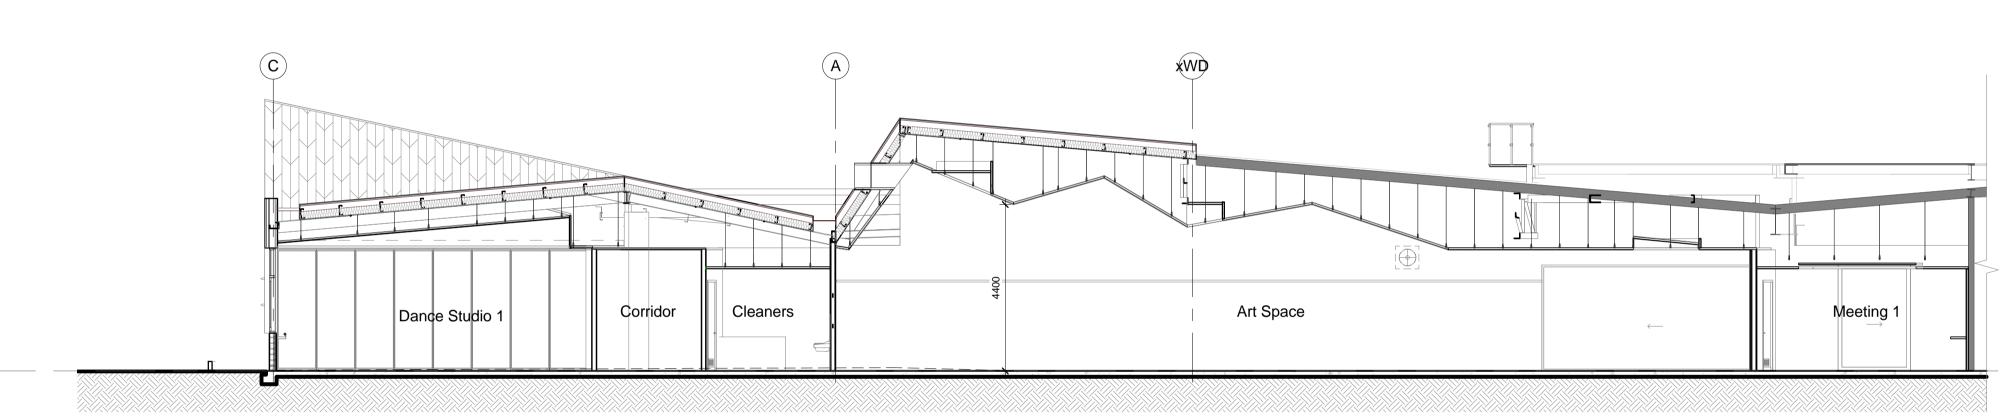

Cardinia Cultural Centre
40 Lakeside Blvd,
Pakenham VIC 3810

Building Elevations

ect No. 313

Drawing No. Revision

Section 1

4 Section 4 - Plant Enclosure

Floor Plan - Zone 1 RL 39.500

**Section 2**1:100

 $\bigcirc$ Proposed Mechanical Services Platform Proposed Mechanical Services Platform Proposed Mechanical Services Platform Dance Studio 2 Lounge and Crush Space Corridor Floor Plan - Zone 1 RL 39.500

Section 3

141 BURNLEY STREET, RICHMOND VIC 3121 P: 03 9421 6266 F: 03 9421 6777 W: WWW.MANTRIC.COM.AU E: INFO@MANTRIC.COM.AU

**Cardinia Shire Council** 

**Cardinia Cultural Centre** 40 Lakeside Blvd, Pakenham VIC 3810

Drawing **Building Sections** 

1:100 @A1

141 BURNLEY STREET,
RICHMOND VIC 3121
P: 03 9421 6266
F: 03 9421 6777
W: WWW.MANTRIC.COM.AU
E: INFO@MANTRIC.COM.AU