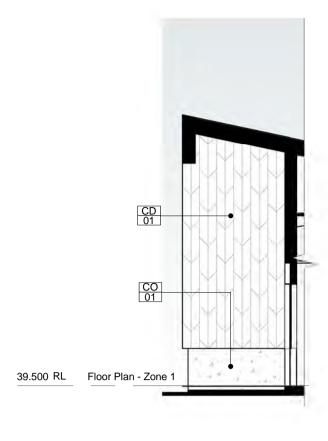

### EXTERNAL FINISHES

Upper Parapet RL 46.650

Lower Parapet RL 44.060

Floor Plan - Zone 1 RL 39.500

Extent of proposed fence shown

dashed for clarity (Refer to DD-31)

Top of Panel RL 45.500

Lower Parapet RL 44.060

Floor Plan - Zone 1 RL 39.500

- Existing Retaining Wall

| CD-01 | Anodised Aluminium Cladding by 'Copper-Form' Anodised Gold     |
|-------|----------------------------------------------------------------|
| CD-02 | Anodised Aluminium Cladding - Anodised Charcoal Grey           |
| CD-03 | Corrugated Metal Cladding With Powdercoat Finish               |
| CD-04 | Anodised Aluminium Cladding - Anodised Charcoal Grey           |
| CO-01 | Precast Concrete Panels. Class 1 Finish With Exposed Aggregate |
| GZ-01 | Double Glazing, Aluminium Frame With Anodised Finish           |
| GZ-02 | Double Glazing (Tinted), Aluminium Frame With Anodised Finish  |
| DE 04 | Colorband Destinations limbs areas                             |
| RF-01 | Colorbond Roofing, light grey                                  |
| FE-01 | Timber Battens, 70 x 35 @ 100mm ctrs, Dark stain finish        |
|       |                                                                |