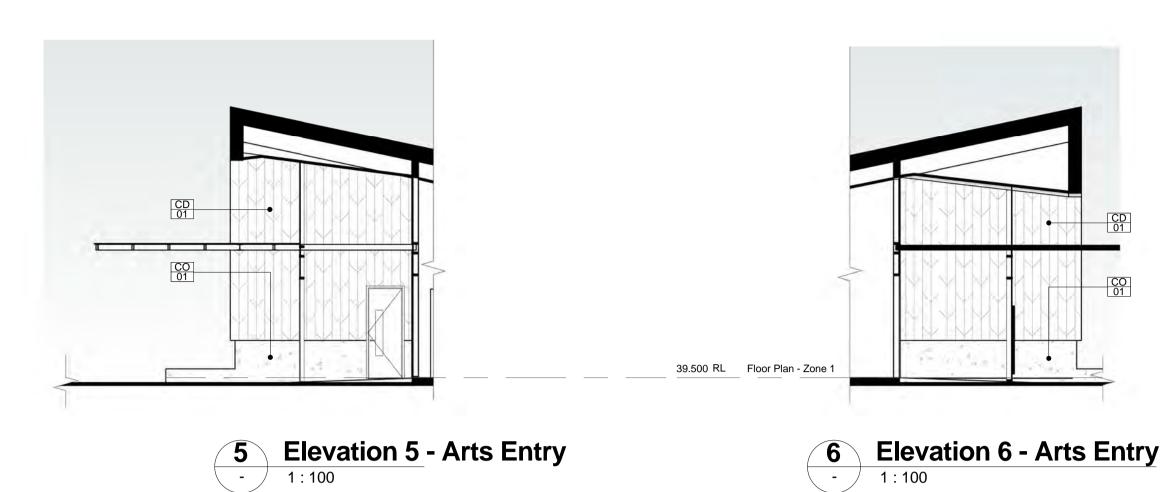

40 Lakeside Blvd, Pakenham VIC 3810 Drawing

**Building Elevations** 

PRELIMINARY ISSUE

8 Elevation 8 - Service Entry
1:100

9 Elevation 9 - Plant Enclosure North

Elevation 12 - Waste Compound Fence Elevation