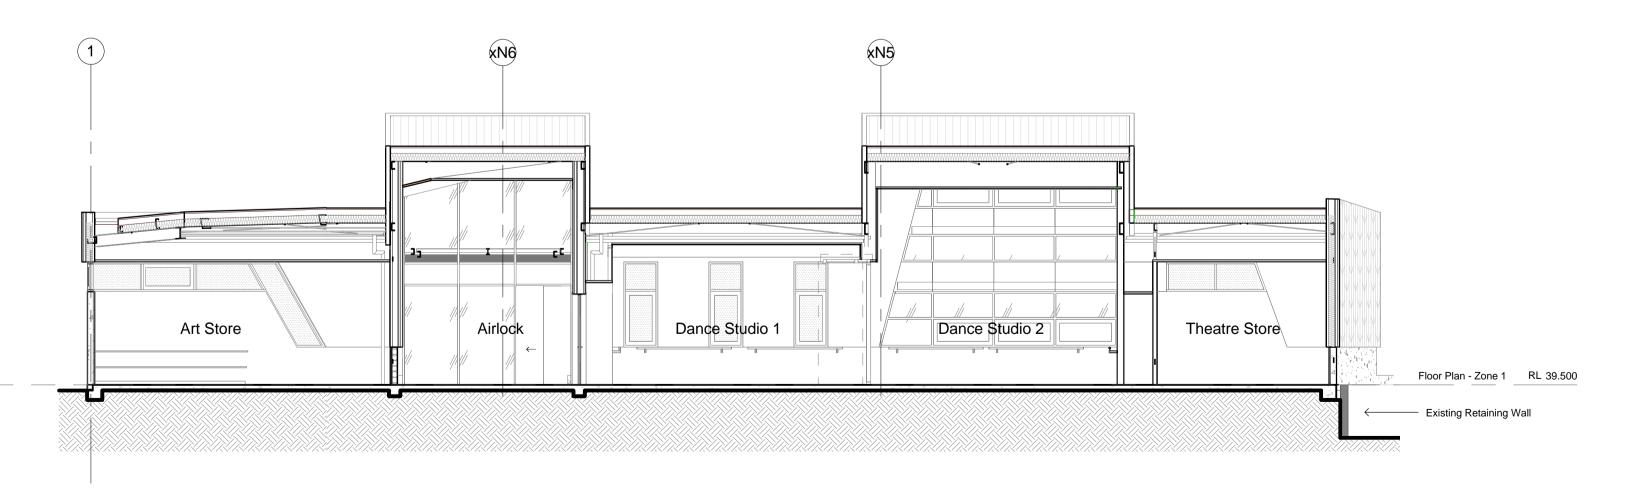

Cardinia Cultural Centre
40 Lakeside Blvd,
Pakenham VIC 3810

Building Elevations

ect No. 313

Drawing No. Revision

Section 1

4 Section 4 - Plant Enclosure

Floor Plan - Zone 1 RL 39.500

**Section 2**1:100

 $\bigcirc$ Proposed Mechanical Services Platform Proposed Mechanical Services Platform Proposed Mechanical Services Platform Dance Studio 2 Lounge and Crush Space Corridor Floor Plan - Zone 1 RL 39.500

Section 3

141 BURNLEY STREET, RICHMOND VIC 3121 P: 03 9421 6266 F: 03 9421 6777 W: WWW.MANTRIC.COM.AU E: INFO@MANTRIC.COM.AU

**Cardinia Shire Council** 

**Cardinia Cultural Centre** 40 Lakeside Blvd, Pakenham VIC 3810

Drawing **Building Sections** 

1:100 @A1

141 BURNLEY STREET,
RICHMOND VIC 3121
P: 03 9421 6266
F: 03 9421 6777
W: WWW.MANTRIC.COM.AU
E: INFO@MANTRIC.COM.AU