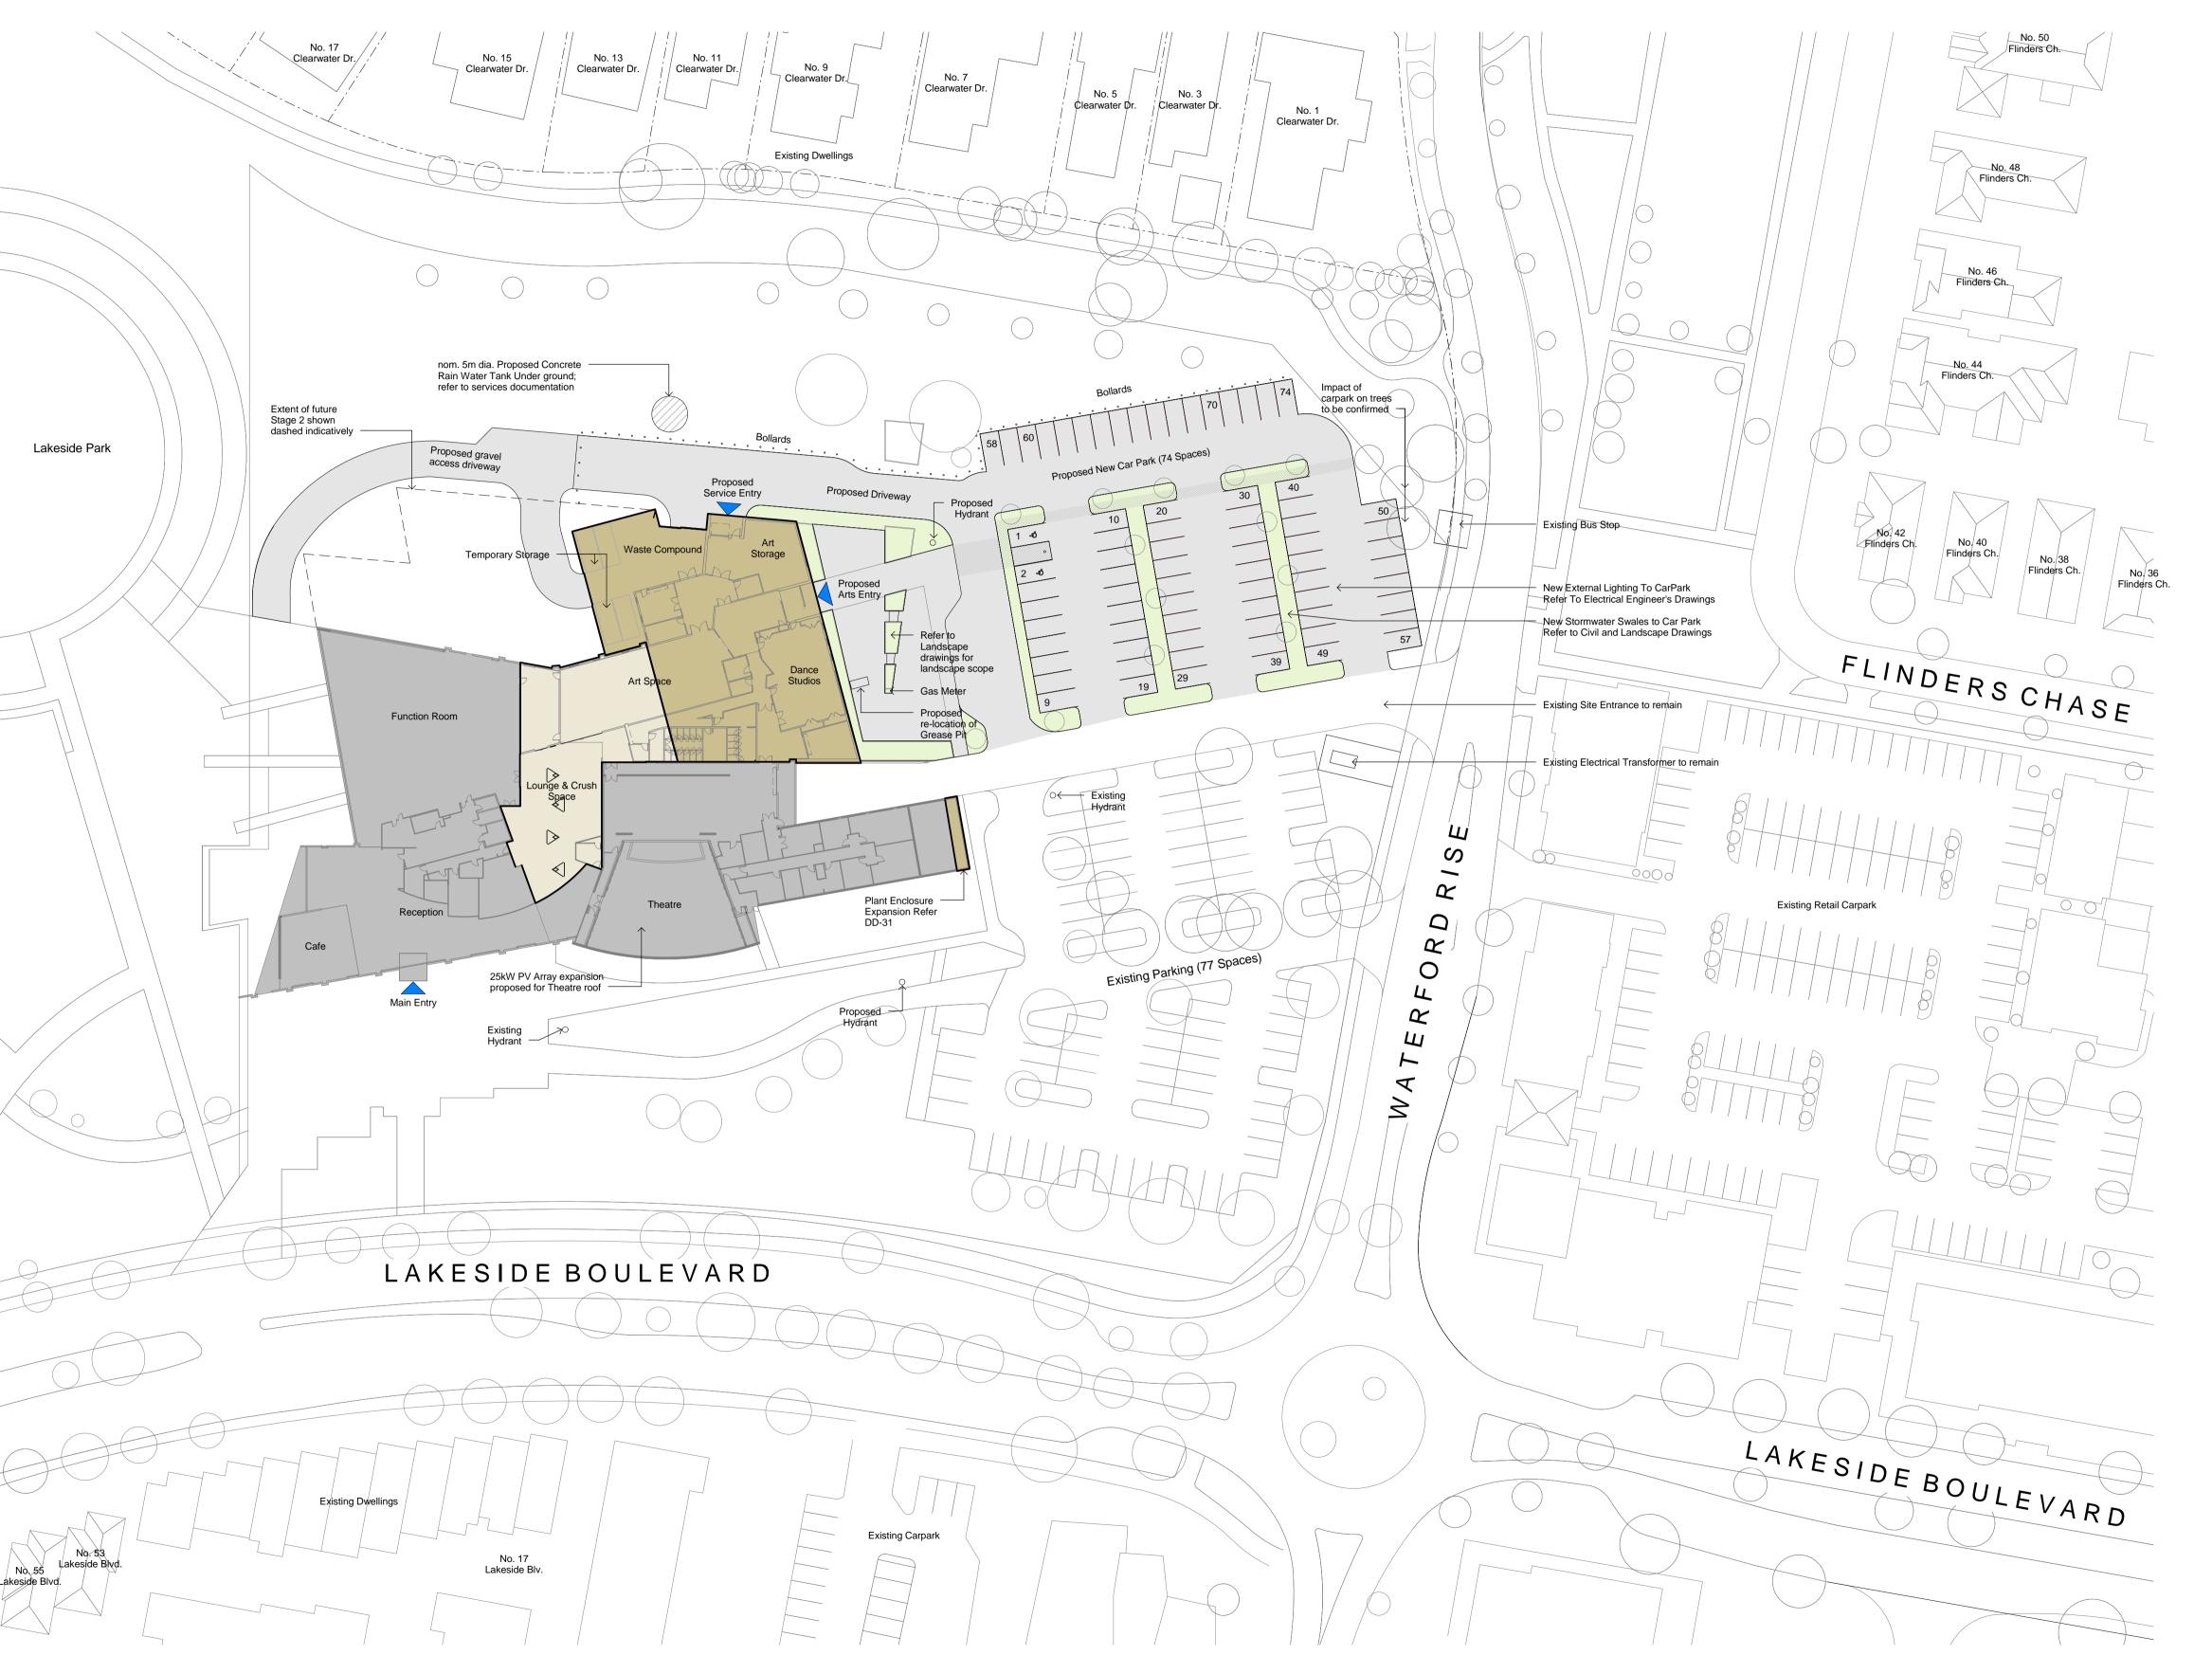

### <u>Legend</u>

| Out of Scope               |  |
|----------------------------|--|
| Proposed<br>Refurbishments |  |
| Proposed<br>Extension      |  |
| Proposed Hard<br>Surfaces  |  |
| Proposed<br>Extension      |  |

| <b>Development Summary</b>  |                            |
|-----------------------------|----------------------------|
| Total Site Area             | 20,806m²                   |
| Existing Gross Floor Area   | 2,922m²                    |
| Proposed Gross Floor Area   | 3,405m²                    |
| Additional Gross Floor Area | 483m²                      |
| Existing Site Cover         | 9,846m²                    |
| Proposed Site Cover         | 11,715m²                   |
| Existing Car Parking        | 74 spaces                  |
| Proposed Car Parking        | 74 spaces<br>(2 Accessible |
| Total Car Parking           | 151 Spaces                 |
|                             |                            |

Date No. Amendment

141 BURNLEY STREET,
RICHMOND VIC 3121
P: 03 9421 6266
F: 03 9421 6777
W: WWW.MANTRIC.COM.AU E: INFO@MANTRIC.COM.AU

**Cardinia Shire Council** 

**Cardinia Cultural Centre** 40 Lakeside Blvd, Pakenham VIC 3810

Drawing Site Plan - Proposed

Project Date Plot Date 03/03/2017 4:26:40 PM Scale As indicated @A1

DD-11

PRELIMINARY ISSUE

Legend

Demolished

Out of Scope

Date No. Amendment