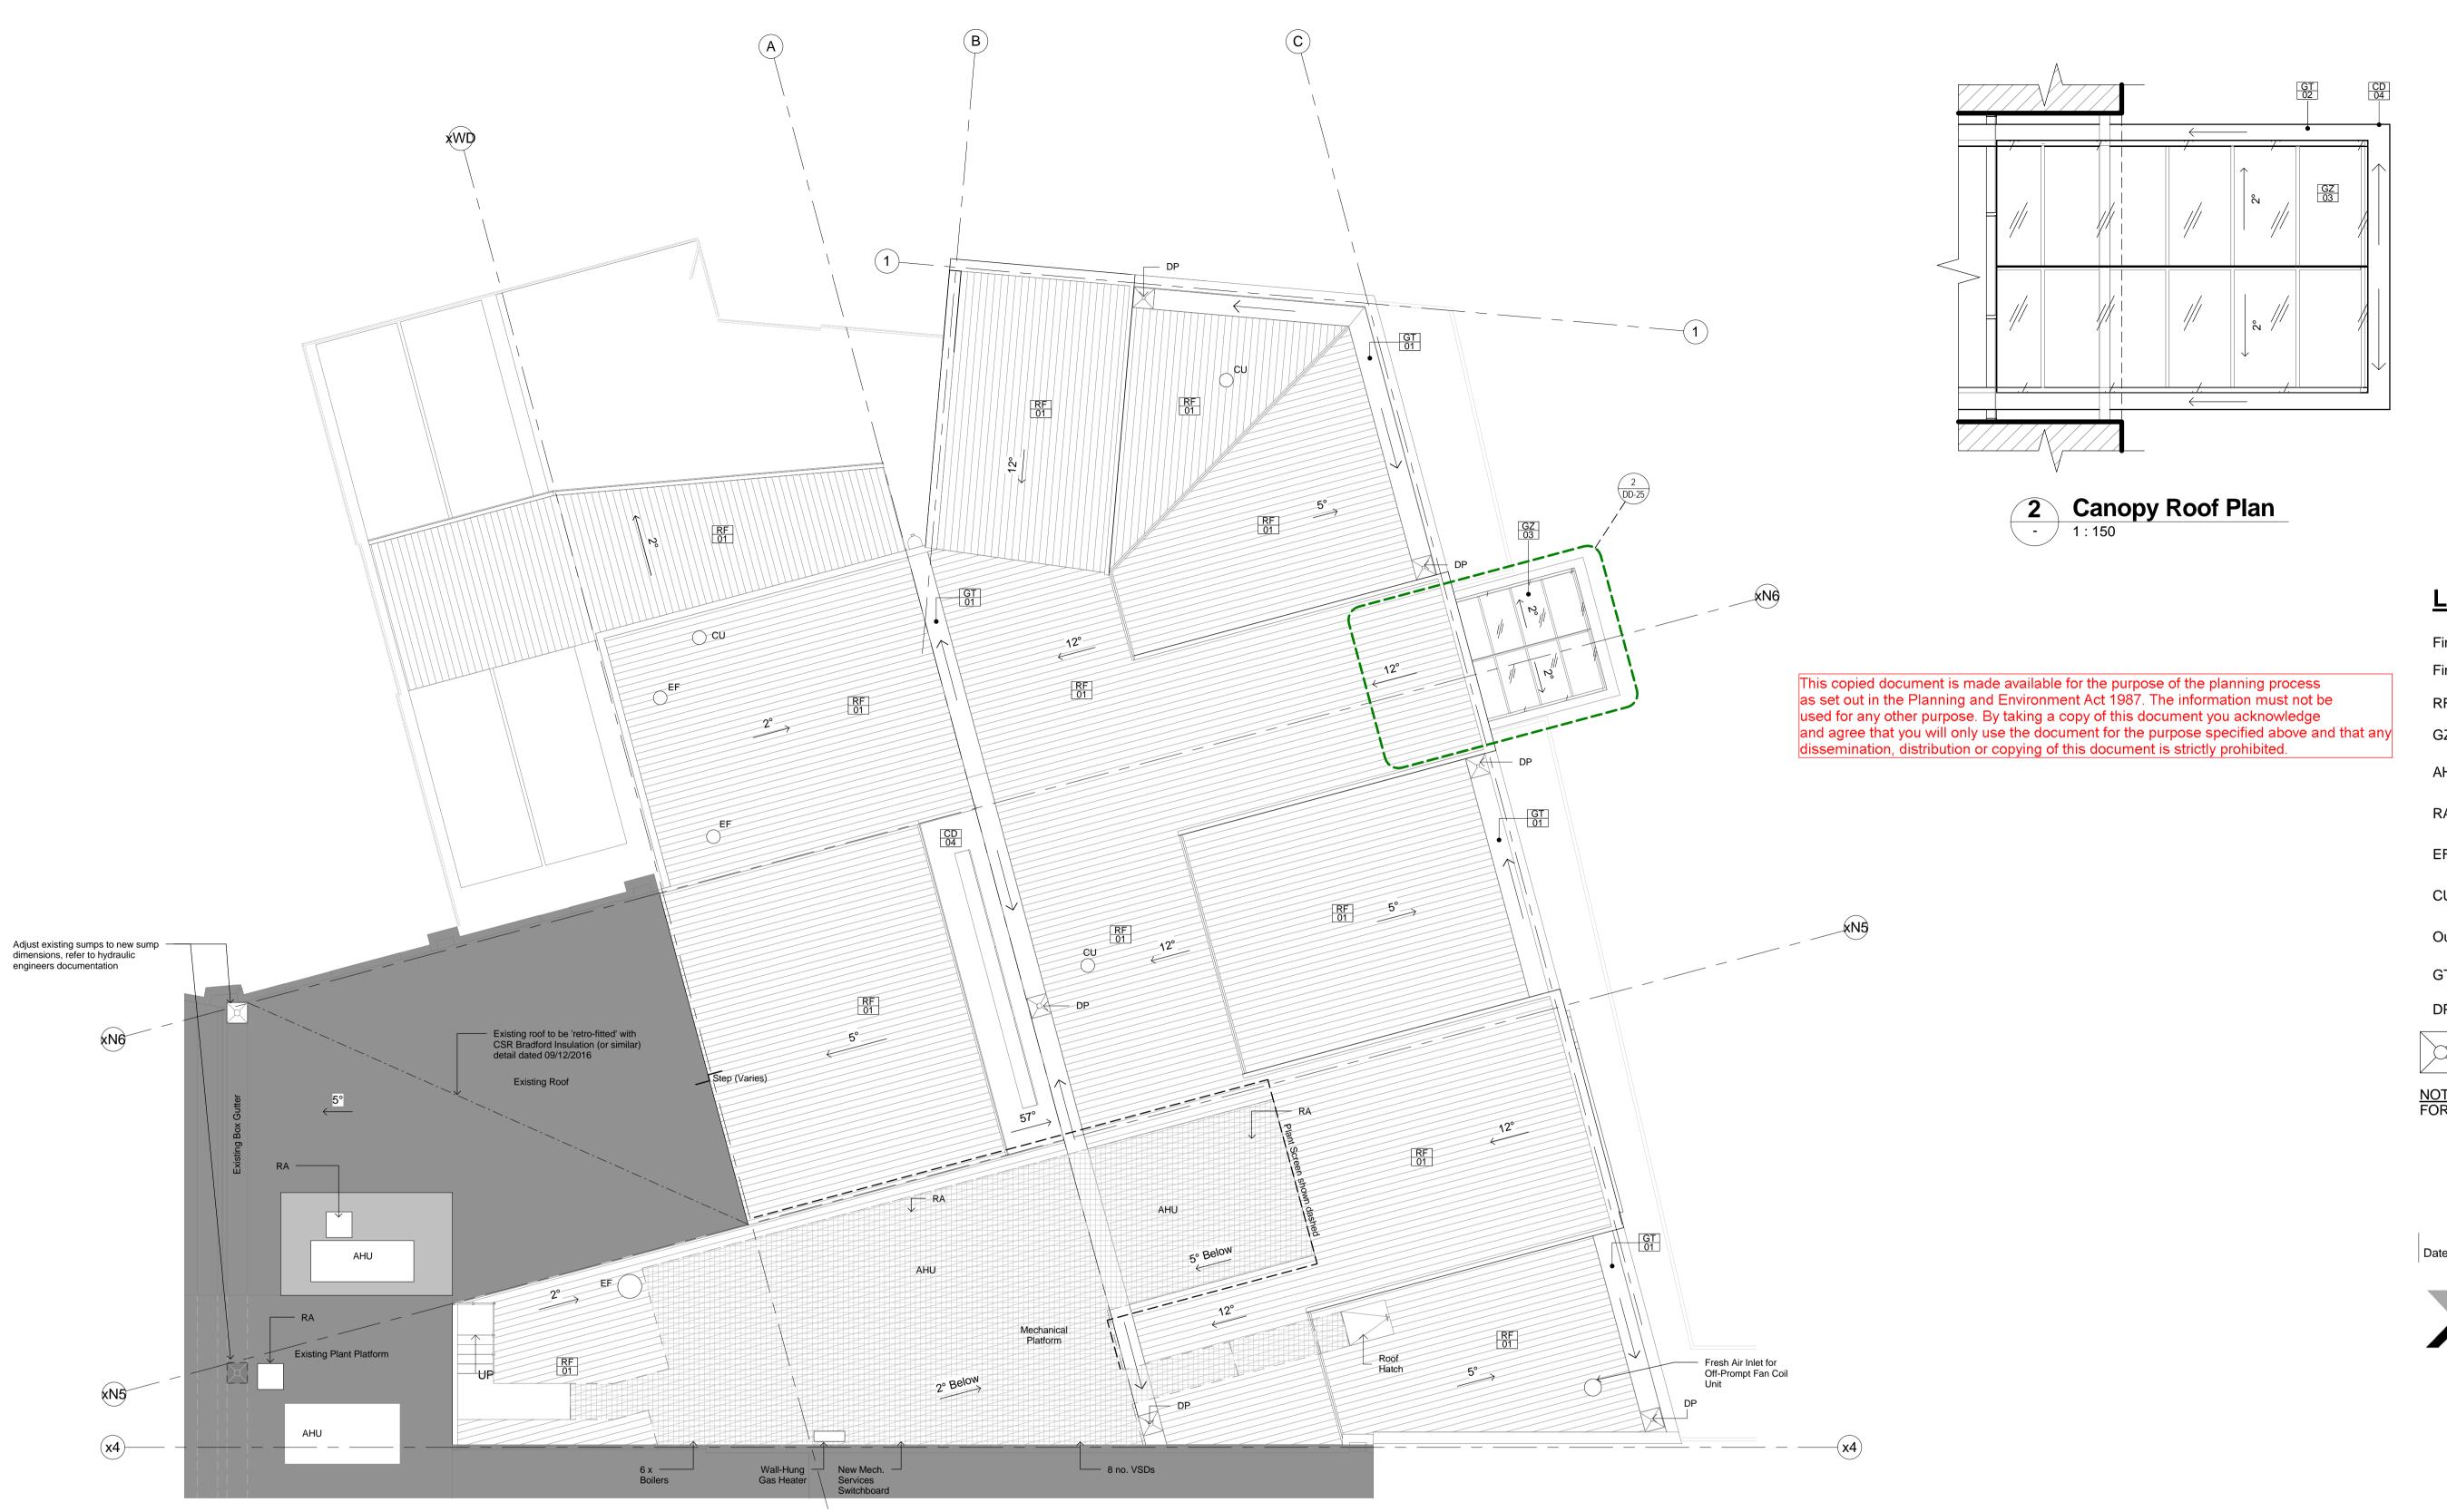

Drawing

Reflected Ceiling Plan - Proposed

Project Date Plot Date 03/03/2017 4:27:53 PM

1:100 @A1 DD-24

1 Roof Plan Proposed
- 1:150

Finish Number
Finish Type

RF-01 Roofing

GZ-03 Structural Glass with Frit Pattern

AHU Air Handling unit

RA Return Air Fan

EF Roof Mounted Exhaust Fan

CU Ceiling Casette Unit

Out of Scope

GT-01

New Box Gutter

DP New Downpipe

Sump and Overflow

NOTE: REFER TO ENGINEER'S DRAWINGS FOR DETAILS OF ALL SERVICES

Date No. Amendment

141 BURNLEY STREET,
RICHMOND VIC 3121
P: 03 9421 6266
F: 03 9421 6777
W: WWW.MANTRIC.COM.AU
E: INFO@MANTRIC.COM.AU

Client
Cardinia Shire Council

Project

Cardinia Cultural Centre 40 Lakeside Blvd, Pakenham VIC 3810

Drawing
Roof Plan - Proposed

2016

Plot Date
03/03/2017 4:28:11 PM

Drawn Chk
AD LC

Scale
As indicated @A1