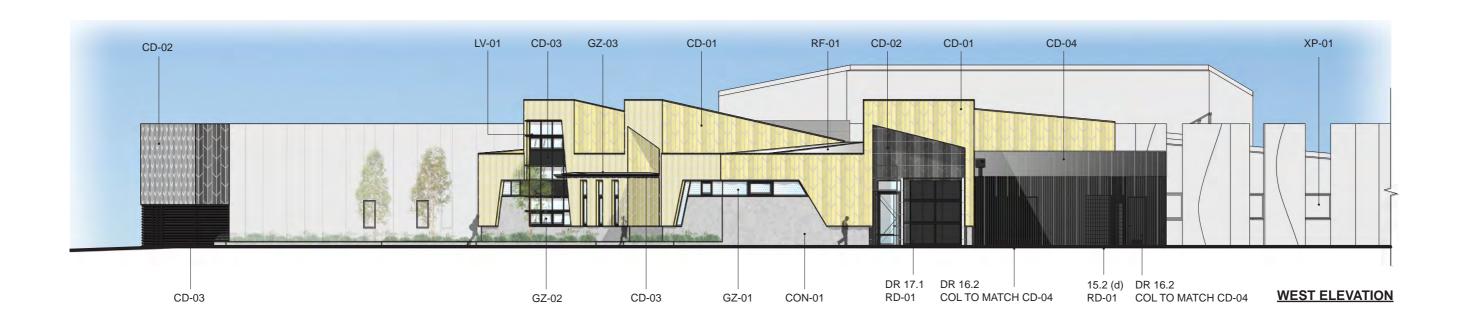

Floor Plan - Zone 1 RL 39.500

- Existing Retaining Wall

| CD-01 | Anodised Aluminium Cladding by 'Copper-Form' Anodised Gold     |
|-------|----------------------------------------------------------------|
| CD-02 | Anodised Aluminium Cladding - Anodised Charcoal Grey           |
| CD-03 | Corrugated Metal Cladding With Powdercoat Finish               |
| CD-04 | Anodised Aluminium Cladding - Anodised Charcoal Grey           |
| CO-01 | Precast Concrete Panels. Class 1 Finish With Exposed Aggregate |
| GZ-01 | Double Glazing, Aluminium Frame With Anodised Finish           |
| GZ-02 | Double Glazing (Tinted), Aluminium Frame With Anodised Finish  |
| DE 04 | Colorband Destinations limbs areas                             |
| RF-01 | Colorbond Roofing, light grey                                  |
| FE-01 | Timber Battens, 70 x 35 @ 100mm ctrs, Dark stain finish        |
|       |                                                                |

## **LEGEND - External Finishes**

| XX <           | Finish Type<br>Finish Number                                                           |
|----------------|----------------------------------------------------------------------------------------|
| EXTERNAL FIN   | NISHES .                                                                               |
| CD-01          | Anodised Aluminium Cladding by 'Copper-Form' Anodised Gold                             |
| CD-02          | Anodised Aluminium Cladding - Anodised Charcoal Grey                                   |
| CD-03          | Corrugated Metal Cladding With Powdercoat Finish                                       |
| CD-04          | Anodised Aluminium Cladding - Anodised Charcoal Grey                                   |
| CO-01          | Precast Concrete Panels. Class 1 Finish With Exposed Aggregate                         |
| GZ-01          | Double Glazing, Aluminium Frame With Anodised Finish                                   |
| GZ-02          | Double Glazing (Tinted), Aluminium Frame With Anodised Finish                          |
| RF-01<br>FE-01 | Colorbond Roofing, light grey  Timber Battens, 70 x 35 @ 100mm ctrs, Dark stain finish |
| LV-01          | Aluminium Anodised Aerofoil Louvres 200mm Deep                                         |
| LV-02          | Aluminium Anodised 'Colt 1UL' Louvre System                                            |
| SH-01          | Aluminium Anodised Sun Visor Shade Device                                              |
|                |                                                                                        |

141 BURNLEY STREET,
RICHMOND VIC 3121
P: 03 9421 6266
F: 03 9421 6777
W: WWW.MANTRIC.COM.AU
E: INFO@MANTRIC.COM.AU

| Client   |              |        |
|----------|--------------|--------|
| Cardinia | <b>Shire</b> | Counci |

Cardinia Cultural Centre
40 Lakeside Blvd,
Pakenham VIC 3810

Building Elevations

ect No. 313

Drawing No. Revision

Section 1

4 Section 4 - Plant Enclosure

Floor Plan - Zone 1 RL 39.500

**Section 2**1:100