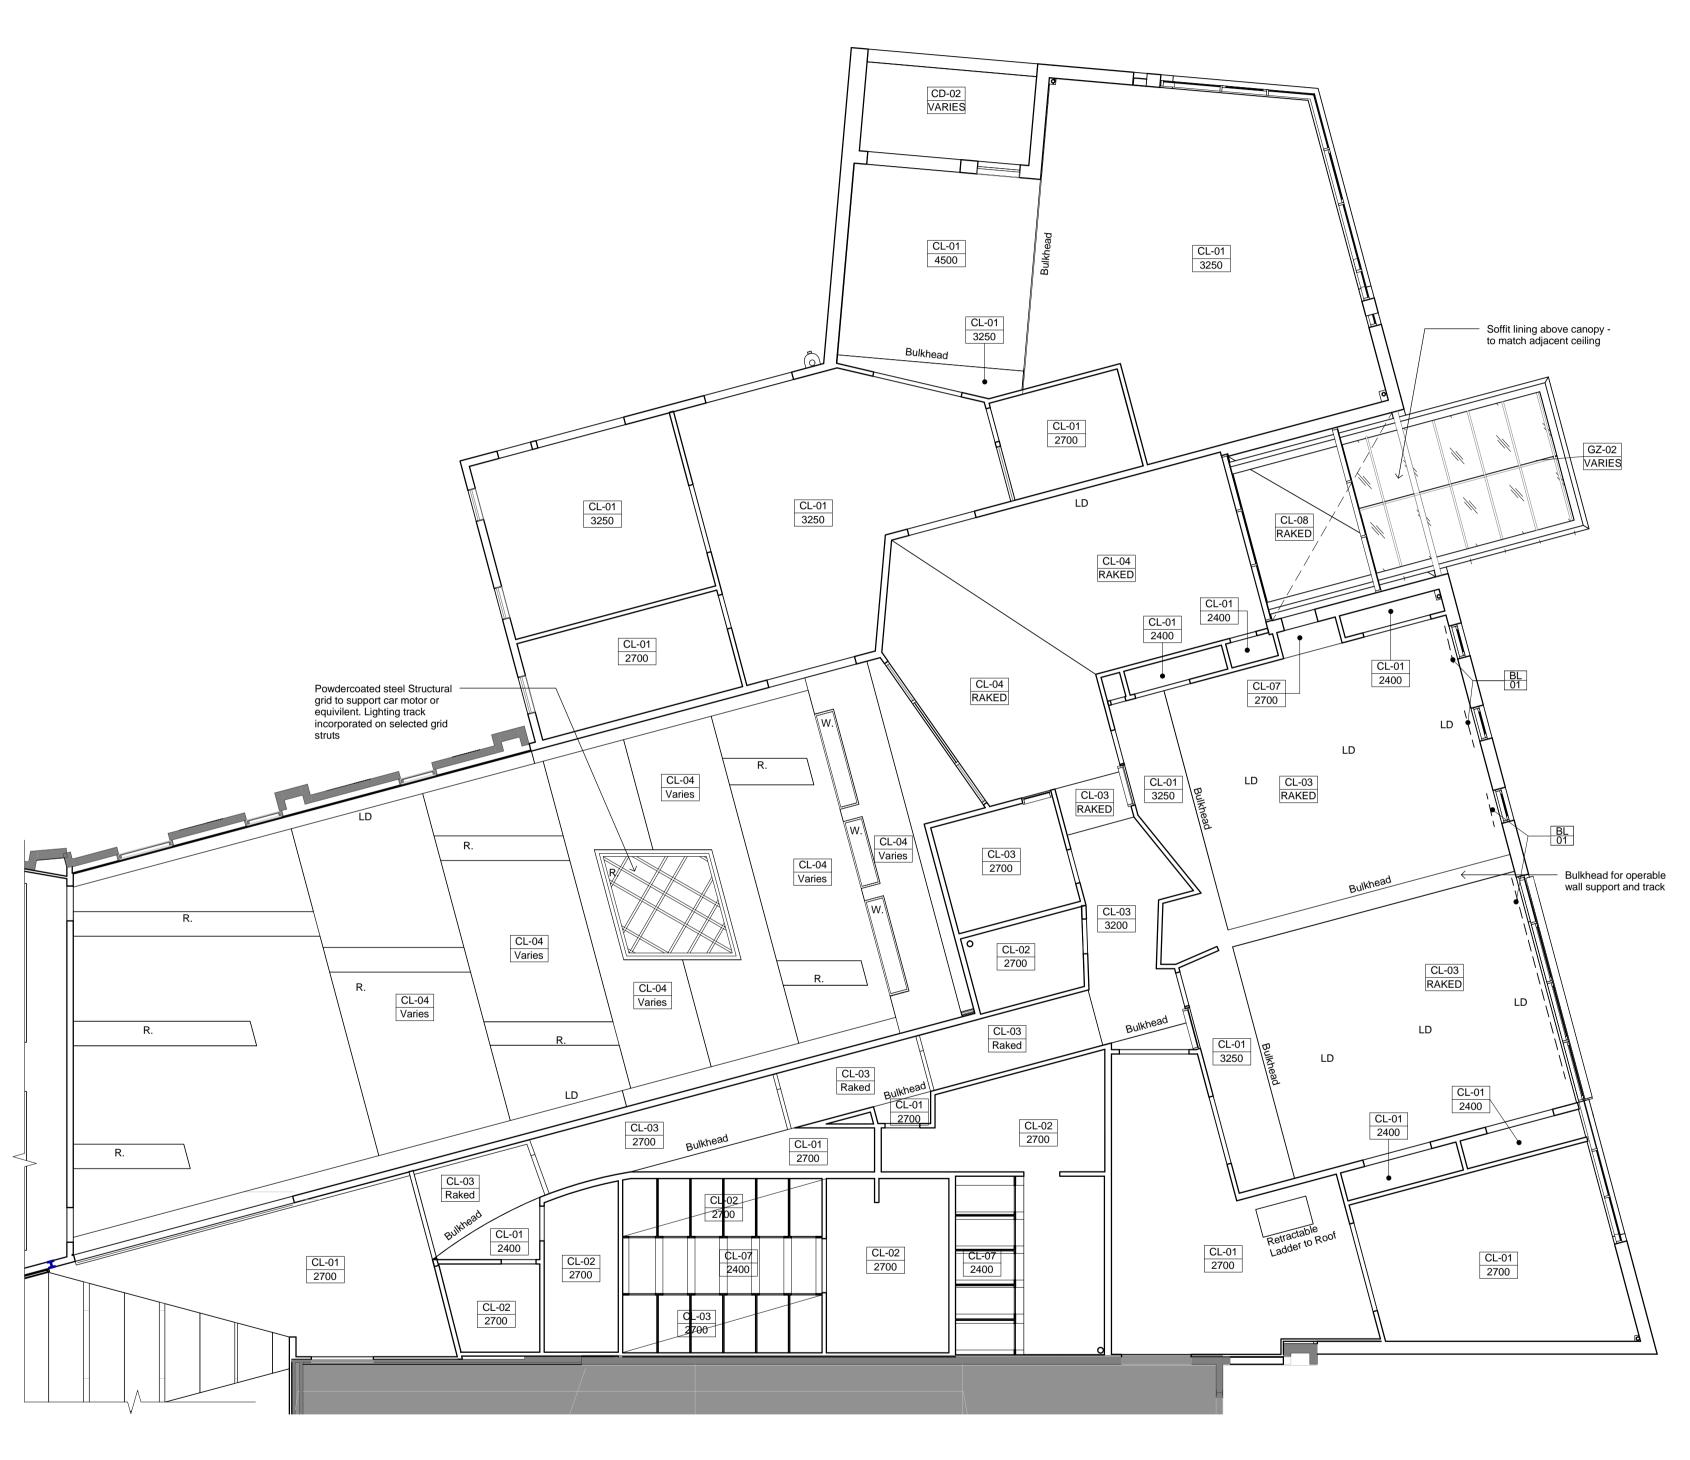

### **LEGEND - Ceiling Finishes**

CL-.. ← MATERIAL TYPE #### ← CEILING HEIGHT PLASTERBOARD FINISH - Acoustic Properties. refer eng. docs. ACOUSTIC CUSTOM CEILING -CL-02 FACTORY SPRAYED OR METAL. Acoustic Properties. Refer eng. docs.
3 'FEATURE' CEILING WITH CL-03 ACOUSTIC FINISH, CUSTOM. Acoustic Properties. Refer eng. docs. PLASTERBOARD FINISH - Acoustic CL-04 Properties. refer eng. docs.
Acoustic Properties. Refer eng. docs.
'FEATURE' CEILING WITH CL-05 ACOUSTIC FINISH, CUSTOM. Acoustic Properties. Refer eng. docs. PLASTERBOARD FINISH - Acoustic CL-06 Properties. Refer eng. docs. CL-07 'FEATURE' CEILING WITH ACOUSTIC FINISH, CUSTOM. Acoustic Properties. Refer eng. docs.

Soffit Lining

Clerestory window

Acoustic Properties. Refer eng. docs. Linear slot diffuser, refer to mechanical

Ceiling Reveal - for lighting and return air

engineers documentation

REFER TO 3D VIEWS

CL-08

Date No. Amendment

Drawing

Reflected Ceiling Plan - Proposed

Project Date Plot Date 03/03/2017 4:27:53 PM

1:100 @A1 DD-24

1 Roof Plan Proposed
- 1:150

Finish Number
Finish Type

RF-01 Roofing

GZ-03 Structural Glass with Frit Pattern