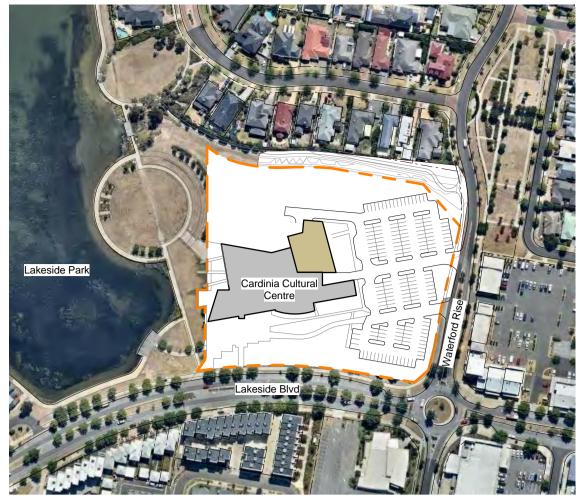

### NOTICE OF AN APPLICATION FOR PLANNING PERMIT

| The land affected by the application is located at:                                                                        | L1005 PS447402 Cardinia Cultural Centre, 40 Lakeside Boulevard, Pakenham                                                                                                                    |  |  |  |  |
|----------------------------------------------------------------------------------------------------------------------------|---------------------------------------------------------------------------------------------------------------------------------------------------------------------------------------------|--|--|--|--|
| The application is for a permit to:                                                                                        | Development of additions and alterations to the existing Cardinia Cultural Centre building and associated car parking generally in accordance with the submitted plans.                     |  |  |  |  |
| The applicant for the permit is:                                                                                           | Mantric Architecture Pty Ltd                                                                                                                                                                |  |  |  |  |
| The application reference number is:                                                                                       | T170113                                                                                                                                                                                     |  |  |  |  |
| You may look at the application and any documents that support the application at the office of the Responsible Authority: | Cardinia Shire Council 20 Siding Avenue Officer 3809 This can be done during office hours and is free of charge. Documents can also be viewed on Council's website www.cardinia.vic.gov.au. |  |  |  |  |

Cardinia Shire Council

Desirat

Cardinia Cultural Centre 40 Lakeside Blvd, Pakenham VIC 3810

Drawing Site Plan - Existing

Project Date
2016

Plot Date
03/03/2017 4:26:33 PM

Drawn Chk
AD LC

Proje