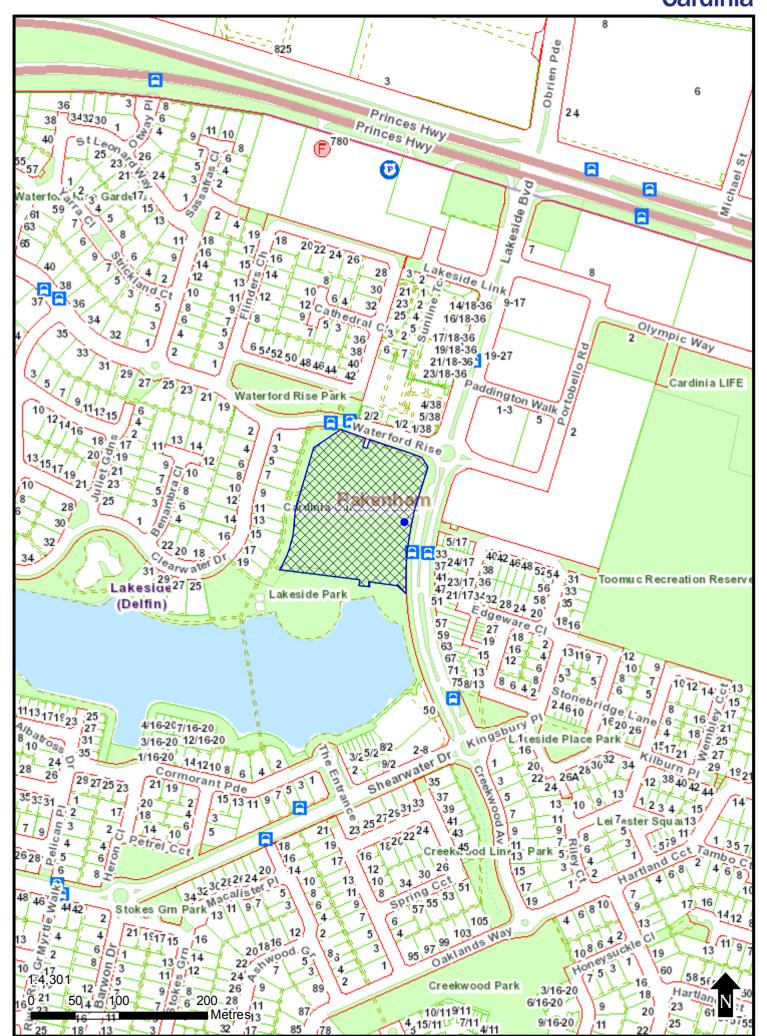

### NOTICE OF AN APPLICATION FOR PLANNING PERMIT

| The land affected by the application is located at:                                                                        | L1005 PS447402 Cardinia Cultural Centre, 40 Lakeside Boulevard, Pakenham                                                                                                                    |  |  |  |  |
|----------------------------------------------------------------------------------------------------------------------------|---------------------------------------------------------------------------------------------------------------------------------------------------------------------------------------------|--|--|--|--|
| The application is for a permit to:                                                                                        | Development of additions and alterations to the existing Cardinia Cultural Centre building and associated car parking generally in accordance with the submitted plans.                     |  |  |  |  |
| The applicant for the permit is:                                                                                           | Mantric Architecture Pty Ltd                                                                                                                                                                |  |  |  |  |
| The application reference number is:                                                                                       | T170113                                                                                                                                                                                     |  |  |  |  |
| You may look at the application and any documents that support the application at the office of the Responsible Authority: | Cardinia Shire Council 20 Siding Avenue Officer 3809 This can be done during office hours and is free of charge. Documents can also be viewed on Council's website www.cardinia.vic.gov.au. |  |  |  |  |