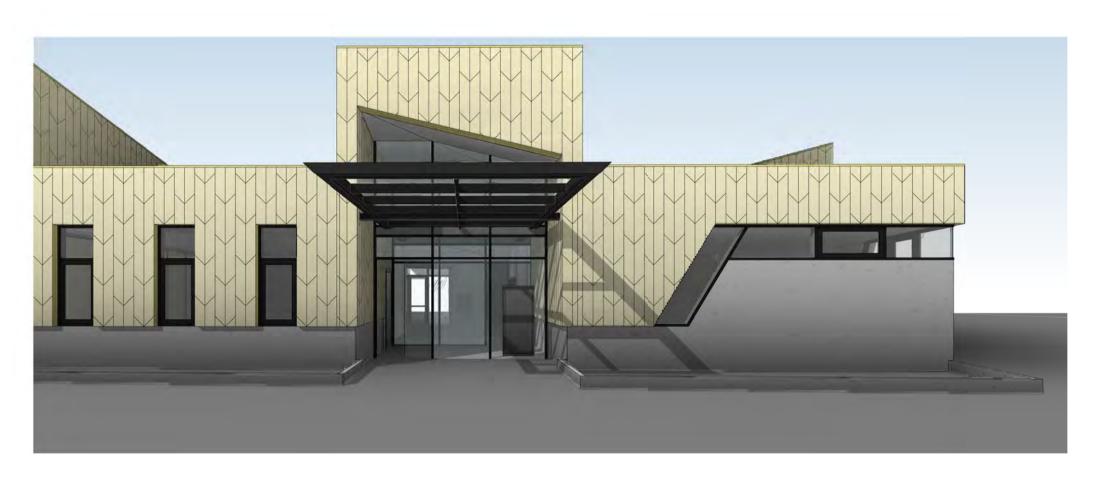

PRELIMINARY ISSUE

Cardinia Cultural Centre

313

1 Perspective - Overall

Perspective - Plant Enclosure

**3** Perspective - Dance Studios

Perspective - Art Entry

5 Perspective - Arto Store Entry

Drawing Perspectives

Project Date Plot Date 03/03/2017 4:26:30 PM Drawn

DD-01

PRELIMINARY ISSUE

Date No. Amendment

141 BURNLEY STREET,
RICHMOND VIC 3121
P: 03 9421 6266
F: 03 9421 6777
W: WWW.MANTRIC.COM.AU
E: INFO@MANTRIC.COM.AU

Floor Plan - Zone 1 RL 39.500

- Existing Retaining Wall

| CD-01 | Anodised Aluminium Cladding by 'Copper-Form' Anodised Gold     |
|-------|----------------------------------------------------------------|
| CD-02 | Anodised Aluminium Cladding - Anodised Charcoal Grey           |
| CD-03 | Corrugated Metal Cladding With Powdercoat Finish               |
| CD-04 | Anodised Aluminium Cladding - Anodised Charcoal Grey           |
| CO-01 | Precast Concrete Panels. Class 1 Finish With Exposed Aggregate |
| GZ-01 | Double Glazing, Aluminium Frame With Anodised Finish           |
| GZ-02 | Double Glazing (Tinted), Aluminium Frame With Anodised Finish  |
| DE 04 | Colorband Destinations limbs areas                             |
| RF-01 | Colorbond Roofing, light grey                                  |
| FE-01 | Timber Battens, 70 x 35 @ 100mm ctrs, Dark stain finish        |
|       |                                                                |

Existing building shown beyond

Existing Loading Dock

**Elevation - North** 

3 Elevation - South

1:100

SP

SP SF

Loading Dock