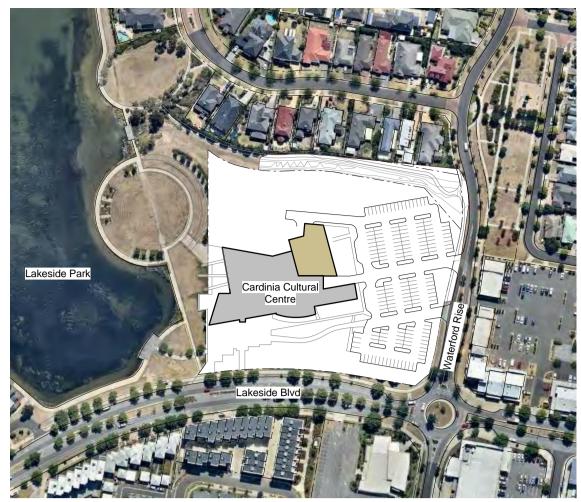

### NOTICE OF AN APPLICATION FOR PLANNING PERMIT

| The land affected by the application is located at:                                                                        | L1005 PS447402 Cardinia Cultural Centre, 40 Lakeside Boulevard, Pakenham                                                                                                                    |  |  |  |  |
|----------------------------------------------------------------------------------------------------------------------------|---------------------------------------------------------------------------------------------------------------------------------------------------------------------------------------------|--|--|--|--|
| The application is for a permit to:                                                                                        | Development of additions and alterations to the existing Cardinia Cultural Centre building and associated car parking generally in accordance with the submitted plans.                     |  |  |  |  |
| The applicant for the permit is:                                                                                           | Mantric Architecture Pty Ltd                                                                                                                                                                |  |  |  |  |
| The application reference number is:                                                                                       | T170113                                                                                                                                                                                     |  |  |  |  |
| You may look at the application and any documents that support the application at the office of the Responsible Authority: | Cardinia Shire Council 20 Siding Avenue Officer 3809 This can be done during office hours and is free of charge. Documents can also be viewed on Council's website www.cardinia.vic.gov.au. |  |  |  |  |

Cardinia Shire Council

Desirat

Cardinia Cultural Centre 40 Lakeside Blvd, Pakenham VIC 3810

Drawing Site Plan - Existing

Project Date
2016

Plot Date
03/03/2017 4:26:33 PM

Drawn Chk
AD LC

Proje