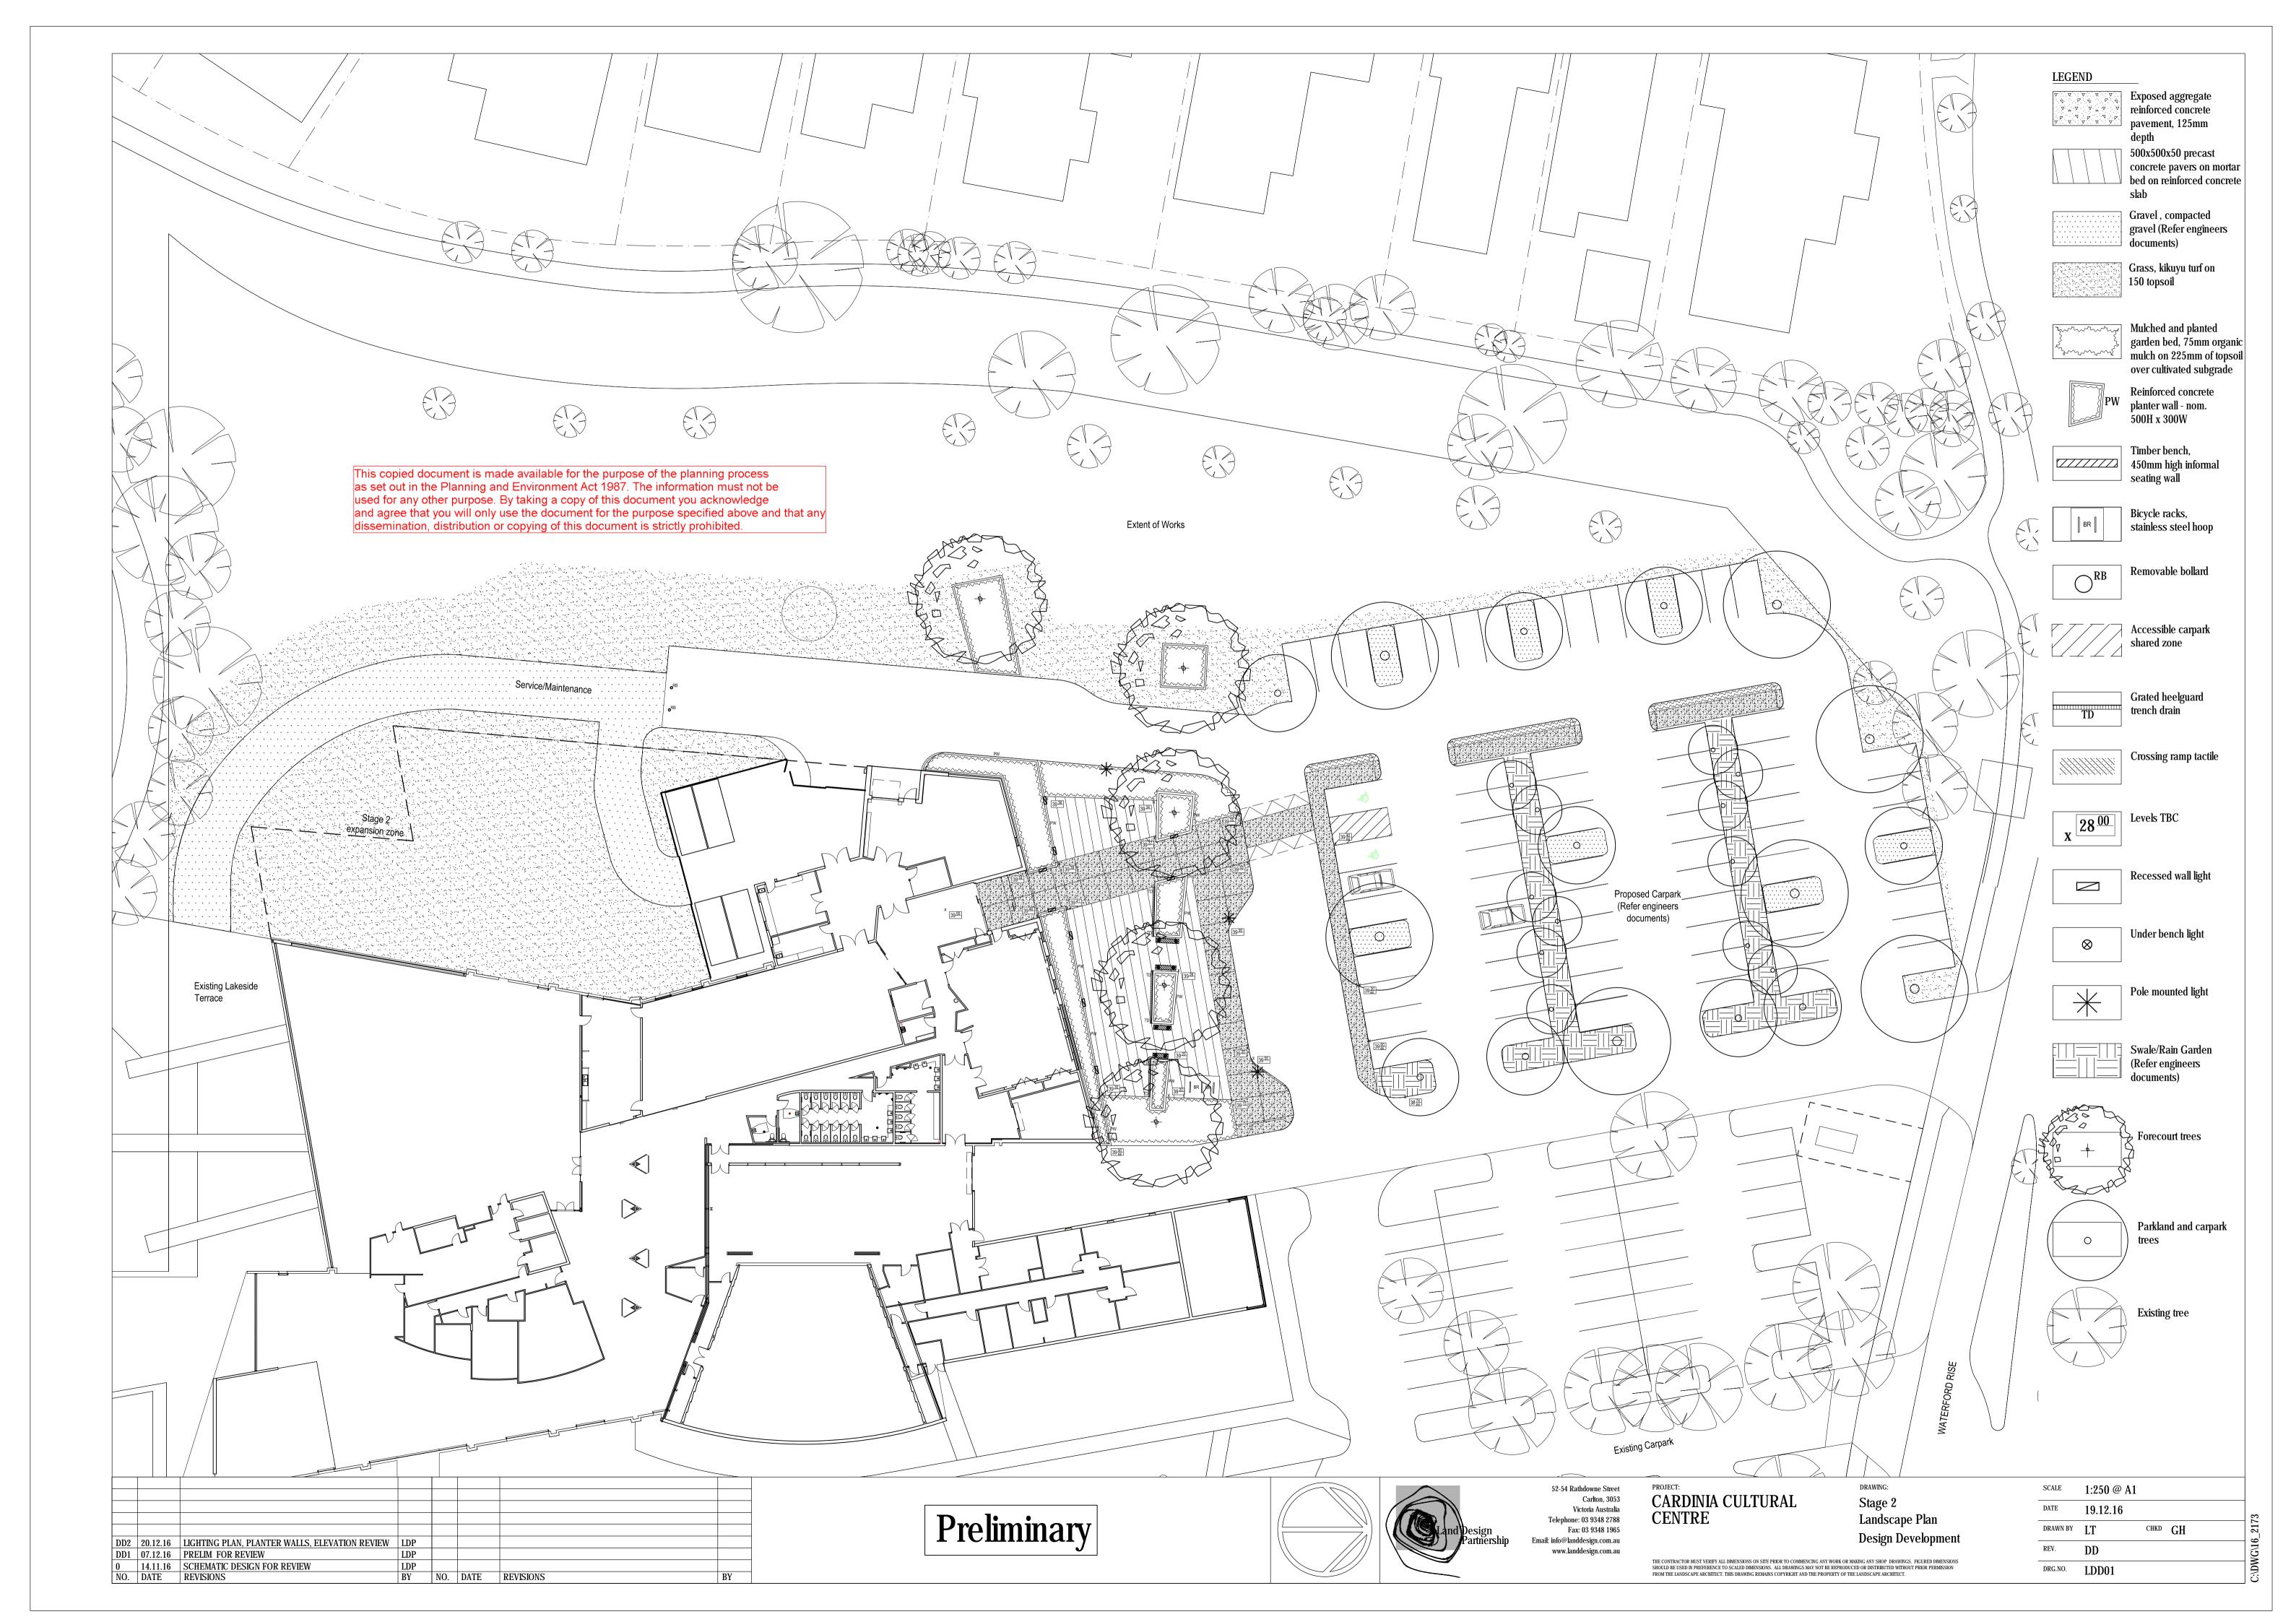

### <u>Legend</u>

| Out of Scope               |  |
|----------------------------|--|
| Proposed<br>Refurbishments |  |
| Proposed<br>Extension      |  |
| Proposed Hard<br>Surfaces  |  |
| Proposed<br>Extension      |  |

| <b>Development Summary</b>  |                            |
|-----------------------------|----------------------------|
| Total Site Area             | 20,806m²                   |
| Existing Gross Floor Area   | 2,922m²                    |
| Proposed Gross Floor Area   | 3,405m²                    |
| Additional Gross Floor Area | 483m²                      |
| Existing Site Cover         | 9,846m²                    |
| Proposed Site Cover         | 11,715m²                   |
| Existing Car Parking        | 74 spaces                  |
| Proposed Car Parking        | 74 spaces<br>(2 Accessible |
| Total Car Parking           | 151 Spaces                 |
|                             |                            |