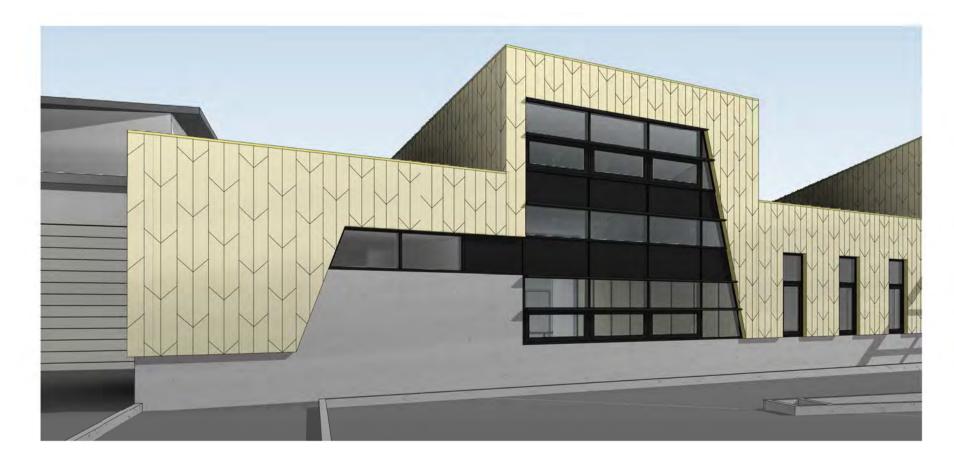

PRELIMINARY ISSUE

Cardinia Cultural Centre

313

1 Perspective - Overall

Perspective - Plant Enclosure

**3** Perspective - Dance Studios

Perspective - Art Entry

5 Perspective - Arto Store Entry

Drawing Perspectives

Project Date Plot Date 03/03/2017 4:26:30 PM Drawn

DD-01

PRELIMINARY ISSUE

Date No. Amendment

141 BURNLEY STREET,
RICHMOND VIC 3121
P: 03 9421 6266
F: 03 9421 6777
W: WWW.MANTRIC.COM.AU
E: INFO@MANTRIC.COM.AU

Floor Plan - Zone 1 RL 39.500

- Existing Retaining Wall

| CD-01 | Anodised Aluminium Cladding by 'Copper-Form' Anodised Gold     |
|-------|----------------------------------------------------------------|
| CD-02 | Anodised Aluminium Cladding - Anodised Charcoal Grey           |
| CD-03 | Corrugated Metal Cladding With Powdercoat Finish               |
| CD-04 | Anodised Aluminium Cladding - Anodised Charcoal Grey           |
| CO-01 | Precast Concrete Panels. Class 1 Finish With Exposed Aggregate |
| GZ-01 | Double Glazing, Aluminium Frame With Anodised Finish           |
| GZ-02 | Double Glazing (Tinted), Aluminium Frame With Anodised Finish  |
| DE 04 | Colorband Destinations limbs areas                             |
| RF-01 | Colorbond Roofing, light grey                                  |
| FE-01 | Timber Battens, 70 x 35 @ 100mm ctrs, Dark stain finish        |
|       |                                                                |

Existing building shown beyond

Existing Loading Dock

**Elevation - North** 

3 Elevation - South

1:100

SP

SP SF

Loading Dock