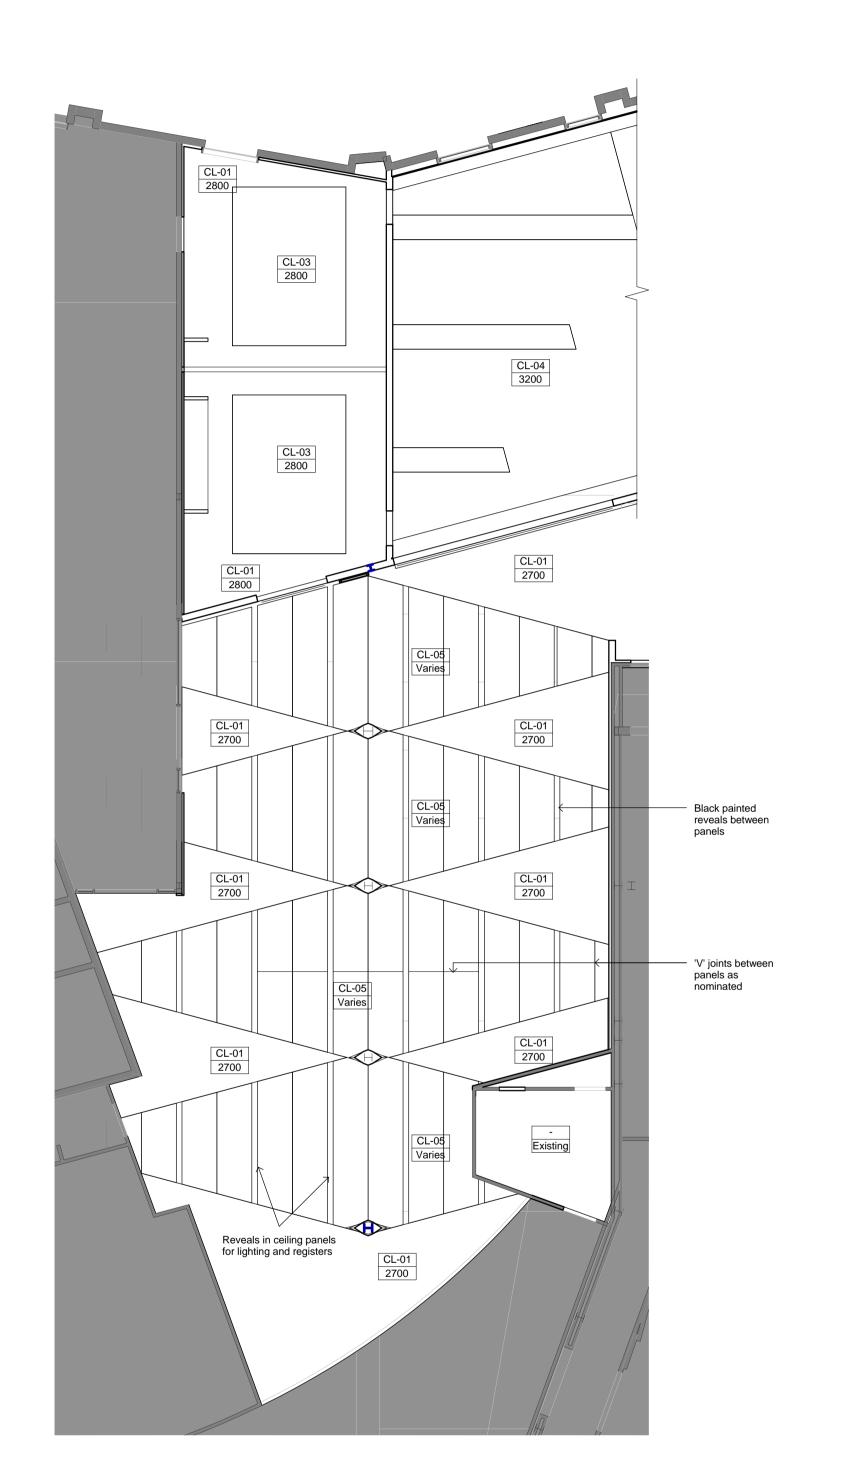

### **LEGEND - Ceiling Finishes**

CL-.. ← MATERIAL TYPE #### ← CEILING HEIGHT PLASTERBOARD FINISH - Acoustic Properties. refer eng. docs. ACOUSTIC CUSTOM CEILING -CL-02 FACTORY SPRAYED OR METAL. Acoustic Properties. Refer eng. docs.
3 'FEATURE' CEILING WITH CL-03 ACOUSTIC FINISH, CUSTOM. Acoustic Properties. Refer eng. docs. PLASTERBOARD FINISH - Acoustic CL-04 Properties. refer eng. docs.
Acoustic Properties. Refer eng. docs.
'FEATURE' CEILING WITH CL-05 ACOUSTIC FINISH, CUSTOM. Acoustic Properties. Refer eng. docs. PLASTERBOARD FINISH - Acoustic CL-06 Properties. Refer eng. docs. CL-07 'FEATURE' CEILING WITH ACOUSTIC FINISH, CUSTOM. Acoustic Properties. Refer eng. docs.

Soffit Lining

Clerestory window

Acoustic Properties. Refer eng. docs. Linear slot diffuser, refer to mechanical

Ceiling Reveal - for lighting and return air

engineers documentation

REFER TO 3D VIEWS

CL-08

Date No. Amendment

Drawing

Reflected Ceiling Plan - Proposed

Project Date Plot Date 03/03/2017 4:27:53 PM

1:100 @A1 DD-24

1 Roof Plan Proposed
- 1:150

Finish Number
Finish Type

RF-01 Roofing

GZ-03 Structural Glass with Frit Pattern