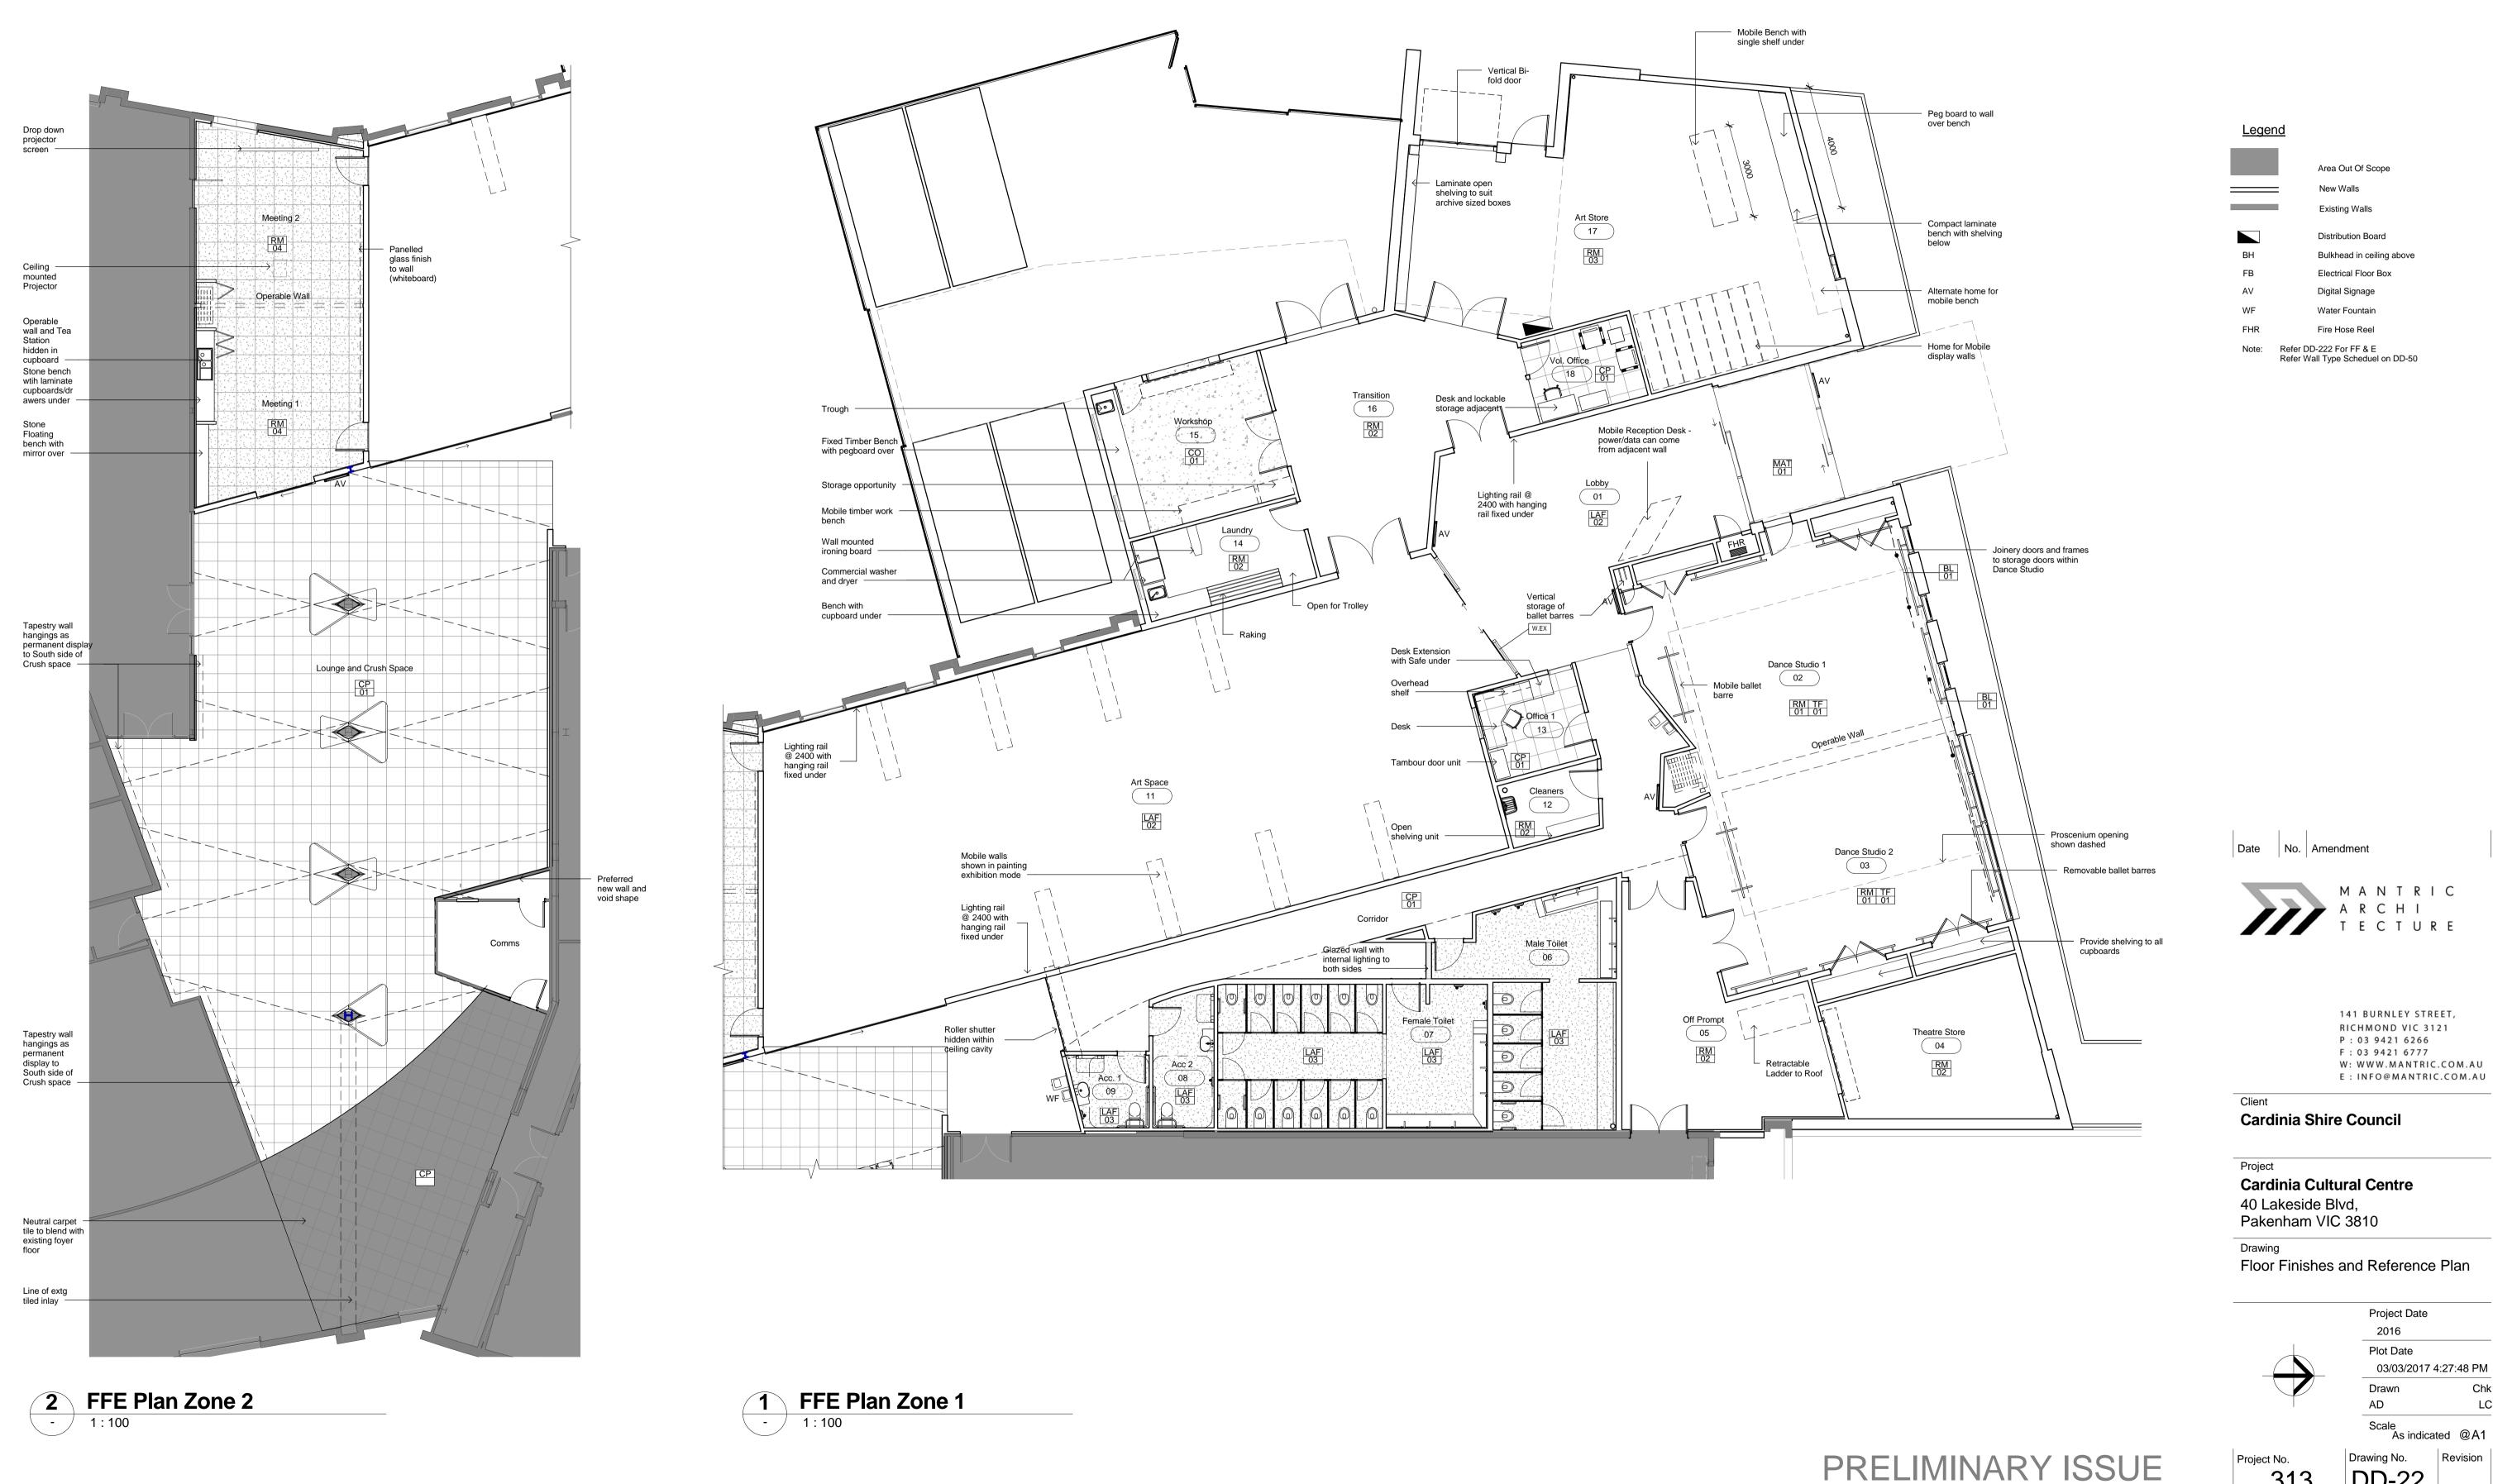

# Drawing Schedule

Architectural - Not For Construction

| Sheet No. | Sheet Name                                |
|-----------|-------------------------------------------|
| DD-00     | DD Cover Sheet                            |
| DD-01     | Perspectives                              |
| DD-10     | Site Plan - Existing                      |
| DD-11     | Site Plan - Proposed                      |
| DD-12     | Floor Plan - Existing & Demolition        |
| DD-20     | Floor Plan - Proposed (Over-all)          |
| DD-21     | Floor Plan - Entry, Amenities & Art Space |
| DD-22     | Floor Finishes and Reference Plan         |
| DD-24     | Reflected Ceiling Plan - Proposed         |
| DD-25     | Roof Plan - Proposed                      |
| DD-30     | Building Elevations                       |
| DD-31     | Building Elevations                       |
| DD-40     | Building Sections                         |
| DD-41     | Building Sections                         |
|           |                                           |

Drawing

Reflected Ceiling Plan - Proposed

Project Date Plot Date 03/03/2017 4:27:53 PM

1:100 @A1 DD-24

1 Roof Plan Proposed
- 1:150

Finish Number
Finish Type

RF-01 Roofing

GZ-03 Structural Glass with Frit Pattern

AHU Air Handling unit

RA Return Air Fan

EF Roof Mounted Exhaust Fan

CU Ceiling Casette Unit

Out of Scope

GT-01

New Box Gutter

DP New Downpipe