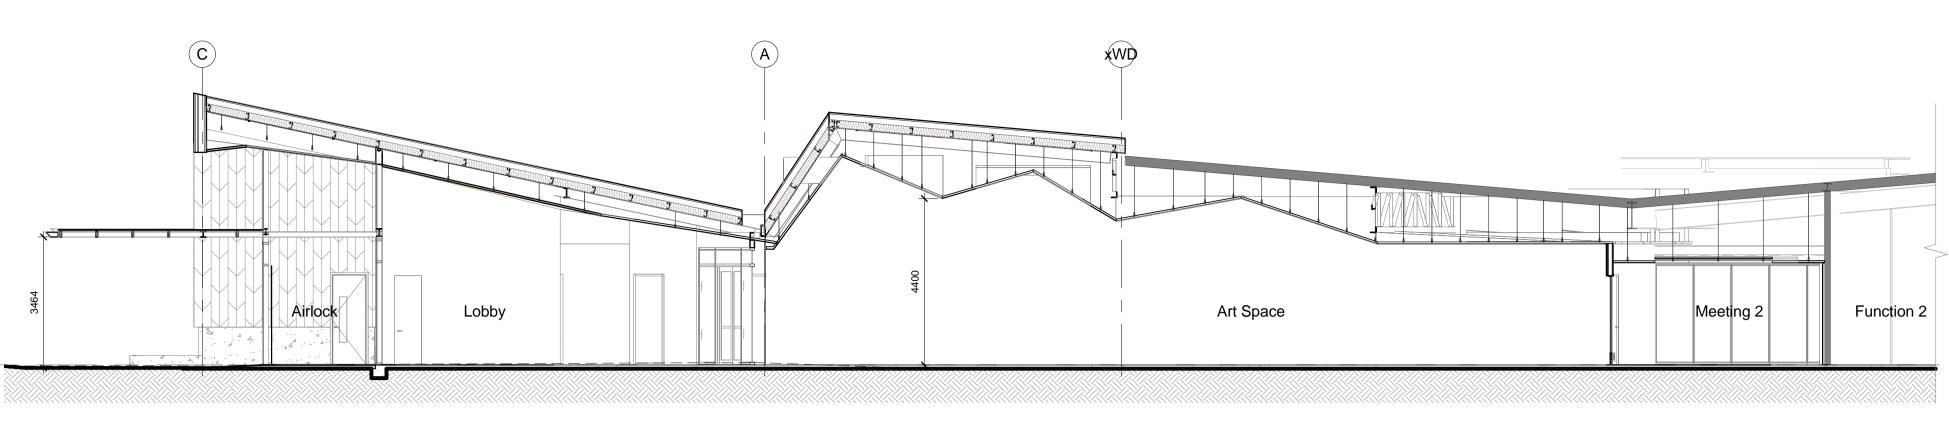

Cardinia Cultural Centre
40 Lakeside Blvd,
Pakenham VIC 3810

Building Elevations

ect No. 313

Drawing No. Revision

Section 1

4 Section 4 - Plant Enclosure

Floor Plan - Zone 1 RL 39.500

**Section 2**1:100

 $\bigcirc$ Proposed Mechanical Services Platform Proposed Mechanical Services Platform Proposed Mechanical Services Platform Dance Studio 2 Lounge and Crush Space Corridor Floor Plan - Zone 1 RL 39.500

Section 3

141 BURNLEY STREET, RICHMOND VIC 3121 P: 03 9421 6266 F: 03 9421 6777 W: WWW.MANTRIC.COM.AU E: INFO@MANTRIC.COM.AU

**Cardinia Shire Council** 

**Cardinia Cultural Centre** 40 Lakeside Blvd, Pakenham VIC 3810

Drawing **Building Sections** 

1:100 @A1

141 BURNLEY STREET,
RICHMOND VIC 3121
P: 03 9421 6266
F: 03 9421 6777
W: WWW.MANTRIC.COM.AU
E: INFO@MANTRIC.COM.AU