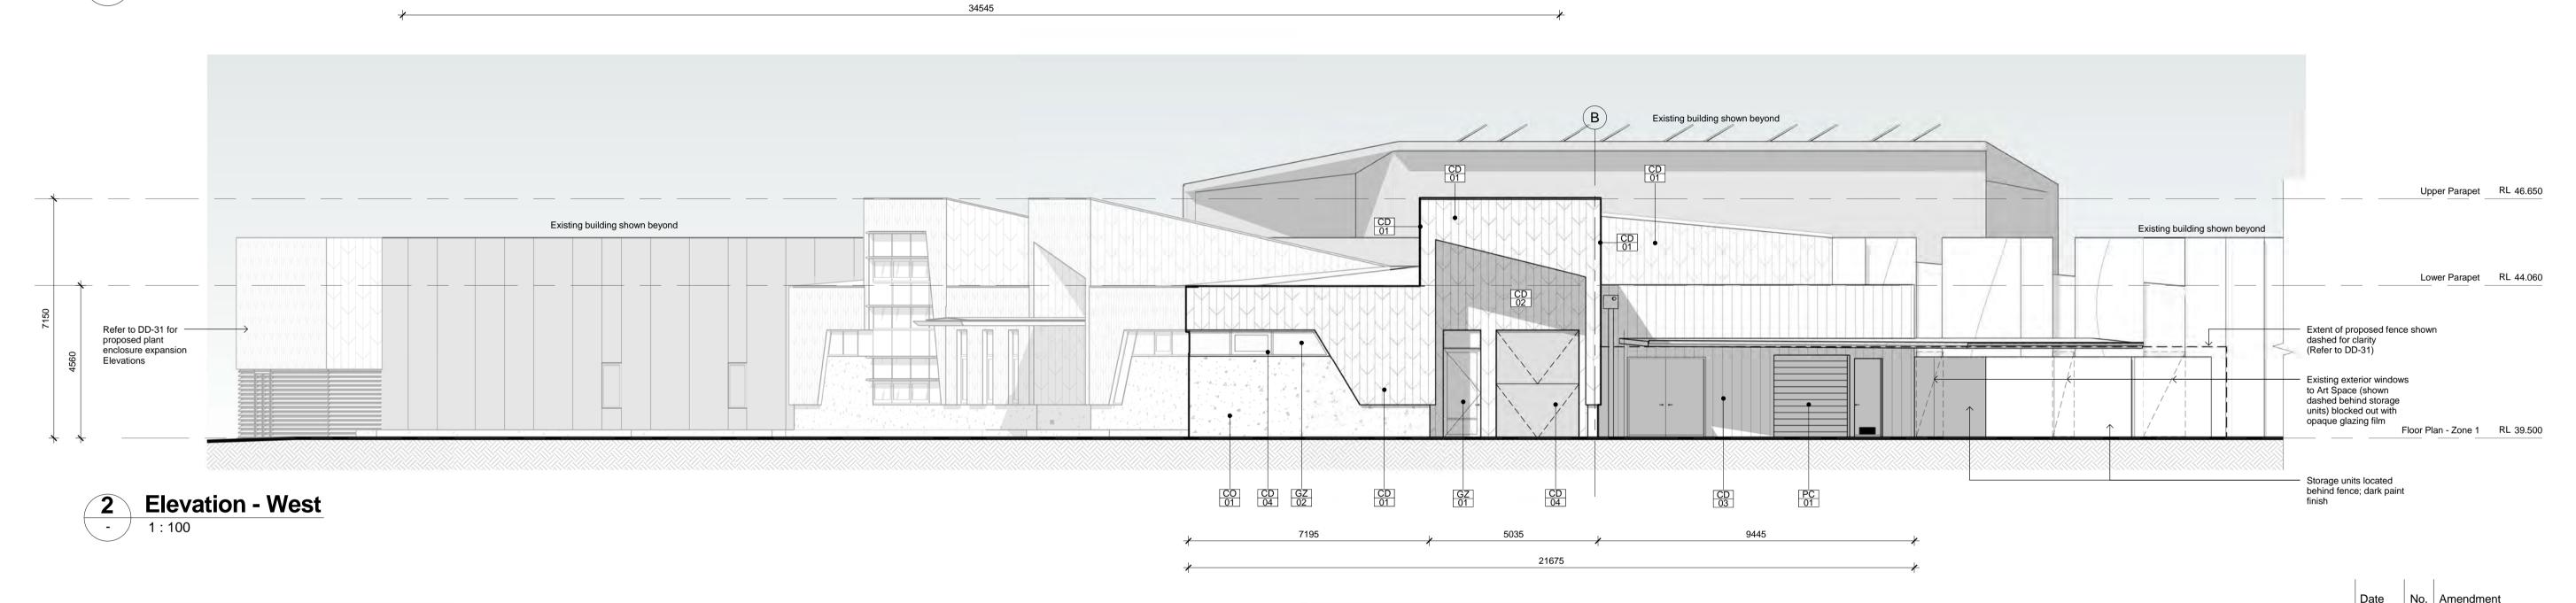

### EXTERNAL FINISHES

Upper Parapet RL 46.650

Lower Parapet RL 44.060

Floor Plan - Zone 1 RL 39.500

Extent of proposed fence shown

dashed for clarity (Refer to DD-31)

Top of Panel RL 45.500

Lower Parapet RL 44.060

Floor Plan - Zone 1 RL 39.500

- Existing Retaining Wall

| CD-01 | Anodised Aluminium Cladding by 'Copper-Form' Anodised Gold     |
|-------|----------------------------------------------------------------|
| CD-02 | Anodised Aluminium Cladding - Anodised Charcoal Grey           |
| CD-03 | Corrugated Metal Cladding With Powdercoat Finish               |
| CD-04 | Anodised Aluminium Cladding - Anodised Charcoal Grey           |
| CO-01 | Precast Concrete Panels. Class 1 Finish With Exposed Aggregate |
| GZ-01 | Double Glazing, Aluminium Frame With Anodised Finish           |
| GZ-02 | Double Glazing (Tinted), Aluminium Frame With Anodised Finish  |
| DE 04 | Colorband Destinations limbs areas                             |
| RF-01 | Colorbond Roofing, light grey                                  |
| FE-01 | Timber Battens, 70 x 35 @ 100mm ctrs, Dark stain finish        |
|       |                                                                |

LV-01 Aluminium Anodised Aerofoil Louvres 200mm Deep LV-02 Aluminium Anodised 'Colt 1UL' Louvre System

SH-01 Aluminium Anodised Sun Visor Shade Device

Block infill wall

-render finish

4500

CANTILEVER GLASS -CANOPY WITH FRIT PATTERN

Existing building shown beyond

Existing Loading Dock

**Elevation - North** 

3 Elevation - South

1:100

SP

SP SF

Loading Dock