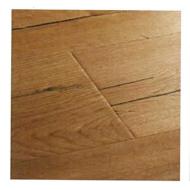

#### Application #: T170016

Roof: standard grey colour bond (will match / use same as is already in place)

Exterior: EzyLite slimline board (or similar weatherboard look) with colour bond

Natural wooden colouring