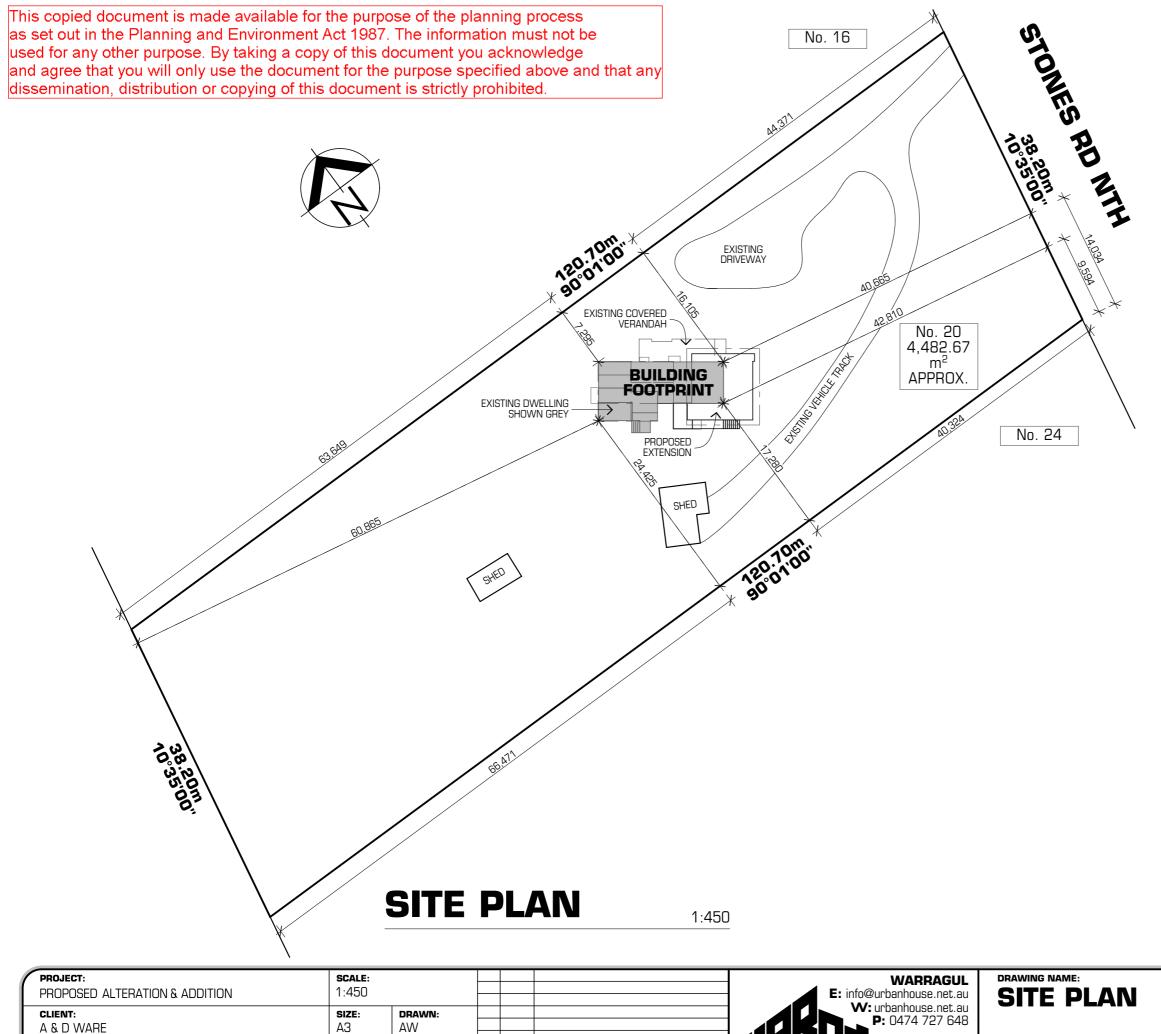

A DEC '16 TOWN PLANNING APPLICATION
ISS: DATE: AMENDMENTS:

AT:

No.20 STONES RD NTH, GEMBROOK

DATE:

DECEMBER 2016

| DRAWING NAME:<br>SITE PLAN                                                                                                                                                                                                                                                                                                  | PROJECT NO.<br>16-010 |
|-----------------------------------------------------------------------------------------------------------------------------------------------------------------------------------------------------------------------------------------------------------------------------------------------------------------------------|-----------------------|
|                                                                                                                                                                                                                                                                                                                             | rev<br>TP_A           |
| URBAN HOUSE OWNS COPYRIGHT ON THESE DRAWINGS/ DESIGN & ASSOCIATED DOCUMENTATION. USE/ REPRODUCTION OR<br>ADAPTION IN WHOLE OR PART WITHOUT THE PRIOR WRITTEN PERMISSION OF THE OWNER URBAN HOUSE WILL CONSTITUTE<br>AN INFRINGEMENT OF THIS COPYRIGHT. INFRINGEMENT WILL BE TAKEN UNDER THE PROVISIONS OF THE COPYRIGHT ACT | sheet:<br>3 of 6      |

#### SITE PLAN NOTES

- Ø. SITE PLAN MEASUREMENTS IN METRES ALL OTHER
- MEASUREMENTS IN MILLIMETRES U.N.O. ©. FIGURED DIMENSIONS TAKE PRECEDENCE OVER SCALED DIMENSIONS.
- DIMINISTRATE MALE BUILDER SHALL TAKE ALL STEPS NECESSARY TO ENSURE THE STABILITY AND GENERAL WATER TIGHTNESS OF ALL NEW AND/OR EXISTING STRUCTURES DURING ALL WORKS.
- ALL OHLES AND SUBCONTRACTORS SHALL CHECK AND VERIFY ALL DIMENSIONS, SETBACKS, LEVELS AND SPECIFICATIONS AND ALL OTHER RELEVANT DOCUMENTATION PRIOR TO THE COMMENCEMENT OF ANY WORKS. REPORT ALL DISCREPANCIES TO THIS OFFICE FOR CLARIFICATION.
- ☑. INSTALLATION OF ALL SERVICES SHALL COMPLY WITH THE RESPECTIVE SUPPLY AUTHORITY REQUIREMENTS.
- M WHERE THE BUILDING (EXCLUDES A DETACHED CLASS 10) IS LOCATED IN A TERMITE PRONE AREA, THE AREA TO UNDERSIDE OF BUILDING AND PERIMETER IS TO BE TREATED AGAINST TERMITE ATTACK.
- X. THE BUILDER AND SUBCONTRACTOR SHALL ENSURE THAT ALL STORMWATER DRAINS, SEWER PIPES AND THE LIKE ARE LOCATED AT A SUFFICIENT DISTANCE FROM ANY BUILDINGS FOOTING AND/OR SLAB EDGE BEAMS SO AS TO PREVENT GENERAL MOISTUREPENETRATION, DAMPNESS, WEAKENING AND UNDERMINING OF ANY BUILDING AND ITS FOOTING SYSTEM.

#### SITE AREA SCHEDULE

| SITE AREA:        | 4,482.67 m <sup>2</sup> |
|-------------------|-------------------------|
| BUILDING AREA:    | 162.00 m <sup>2</sup>   |
| SITE COVERAGE:    | 3.6 %                   |
| HARD PAVING:      | 0 m²                    |
| TOTAL HARD COVER: | 162.00 m <sup>2</sup>   |
| PERMEABLE AREA:   | 96.4 %                  |
|                   |                         |

#### NOTE:

CONTRACTORS MUST VERIFY ALL DIMENSIONS AND LEVELS ON SITE PRIOR TO COMMENCEMENT OF ANY WORKS, SHOP DRAWINGS, MANUFACTURE OR INSTALLATION. ANY DESCREPANCIES TO BE REPORTED TO URBAN HOUSE FOR CLARIFICATION/ AMENDMENT. ALL WORKS TO BE IN ACCORDANCE WITH THE BCA AND ALL AUSTRALIAN STANDARDS AND CODES OF PRACTICE. FIGURED DIMENSIONS TAKE PRECEDENCE OVER SCALED DIMENSIONS. IF IN DOUBT ASK.