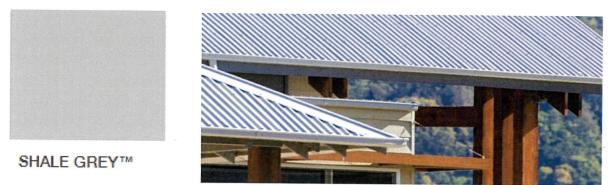

### Colour schedule of materials for 20 Stone Road, Gembrook

#### Application #: T170016

Roof: standard grey colour bond (will match / use same as is already in place)

Exterior: EzyLite slimline board (or similar weatherboard look) with colour bond

Natural wooden colouring

Exterior colour bond pannels will be slightly darker than roofing.

All colours / non reflective and netural tones.

This copied document is made available for the purpose of the planning process as set out in the Planning and Environment Act 1987. The information must not be used for any other purpose. By taking a copy of this document you acknowledge and agree that you will only use the document for the purpose specified above and that any dissemination, distribution or copying of this document is strictly prohibited.