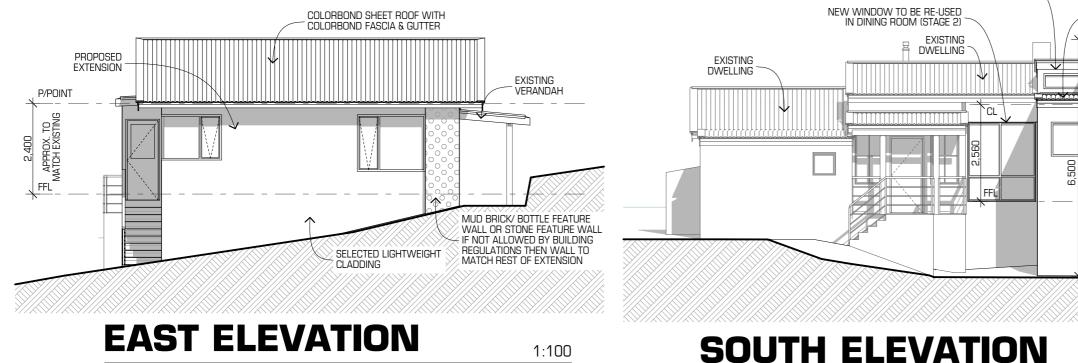

PROPOSED EXTENSION EXISTING DWELLING EXISTING VERANDAH

CATHEDRAL CEILING -EXISTING EXTEND VERANDAH VERANDAH COLORBOND SHEET ROOF WITH ROOF TO EXISTING POSTS COLORBOND FASCIA & GUTTER PLAIN MUD COLORBOND SHEET ROOF WITH BRICK WALL COLORBOND FASCIA & GUTTER PROPOSED EXTENSION P/POINT 2,400 APPROX. TO MATCH EXISTING FFL MUD BRICK/ BOTTLE FEATURE WALL OR STONE FEATURE WALL IF NOT ALLOWED BY BUILDING REGULATIONS THEN WALL TO MATCH REST OF EXTENSION

### **WEST ELEVATION**

**NORTH ELEVATION** 

| PROJECT:<br>PROPOSED ALTERATION & ADDITION | <b>SCALE:</b><br>1:100 |                     |   |                                          | E: info@urbanhouse.net.au               | DRAWING NAME:<br>ELEVATIONS                                                                                                                                      |
|--------------------------------------------|------------------------|---------------------|---|------------------------------------------|-----------------------------------------|------------------------------------------------------------------------------------------------------------------------------------------------------------------|
| CLIENT:<br>A & D WARE                      | SIZE:<br>A3            | <b>DRAWN:</b><br>AW |   |                                          | W: urbanhouse.net.au<br>P: 0474 727 648 |                                                                                                                                                                  |
| AT:<br>No.20 STONES RD NTH, GEMBROOK       | DATE:<br>DECEMBE       | R 2016              | - | 6 TOWN PLANNING APPLICATION  AMENDMENTS: |                                         | URBAN HOUSE OWNS COPYRIGHT ON THESE DRAWINGS/ DES<br>ADAPTION IN WHOLE OR PART WITHOUT THE PRIOR WRITTEN<br>AN INFRINGEMENT OF THIS COPYRIGHT. INFRINGEMENT WILL |