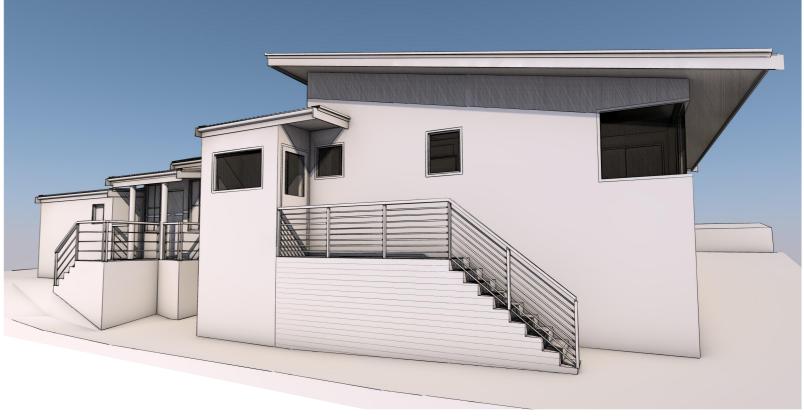

### **NORTH-EASTERN ASPECT**

### SOUTH-EASTERN ASPEC

| PROJECT:<br>PROPOSED ALTERATION & ADDITION | SCALE:           |              |           |                                       | WARRAGUL<br>E: info@urbanhouse.net.au |                                                   |
|--------------------------------------------|------------------|--------------|-----------|---------------------------------------|---------------------------------------|---------------------------------------------------|
| client:<br>A & D WARE                      | SIZE:<br>A3      | DRAWN:<br>AW |           |                                       | <b>P:</b> 0474 727 648                |                                                   |
| AT:<br>No.20 STONES RD NTH, GEMBROOK       | DATE:<br>DECEMBE | R 2016       | A<br>ISS: | TOWN PLANNING APPLICATION AMENDMENTS: |                                       | URBAN HOUSE O<br>ADAPTION IN WH<br>AN INFRINGEMEN |

BRAWING NAME: 3D VIEWS

URBAN HOUSE OWNS COPYRIGHT ON THESE DRAWINGS/ I ADAPTION IN WHOLE OR PART WITHOUT THE PRIOR WRIT AN INFRINGEMENT OF THIS COPYRIGHT. INFRINGEMENT W

| - |   |  |
|---|---|--|
| , |   |  |
|   | _ |  |