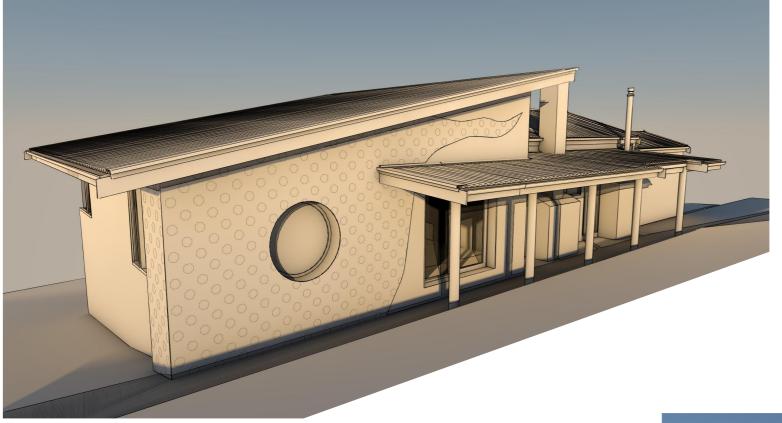

### **NORTH-EASTERN ASPECT**

### SOUTH-EASTERN ASPEC

| PROJECT:<br>PROPOSED ALTERATION & ADDITION | SCALE:           |              |           |                                       | WARRAGUL<br>E: info@urbanhouse.net.au |                                                   |
|--------------------------------------------|------------------|--------------|-----------|---------------------------------------|---------------------------------------|---------------------------------------------------|
| client:<br>A & D WARE                      | SIZE:<br>A3      | DRAWN:<br>AW |           |                                       | <b>P:</b> 0474 727 648                |                                                   |
| AT:<br>No.20 STONES RD NTH, GEMBROOK       | DATE:<br>DECEMBE | R 2016       | A<br>ISS: | TOWN PLANNING APPLICATION AMENDMENTS: |                                       | URBAN HOUSE O<br>ADAPTION IN WH<br>AN INFRINGEMEN |

BRAWING NAME: 3D VIEWS

URBAN HOUSE OWNS COPYRIGHT ON THESE DRAWINGS/ I ADAPTION IN WHOLE OR PART WITHOUT THE PRIOR WRIT AN INFRINGEMENT OF THIS COPYRIGHT. INFRINGEMENT W

| - |   |  |
|---|---|--|
| , |   |  |
|   | _ |  |