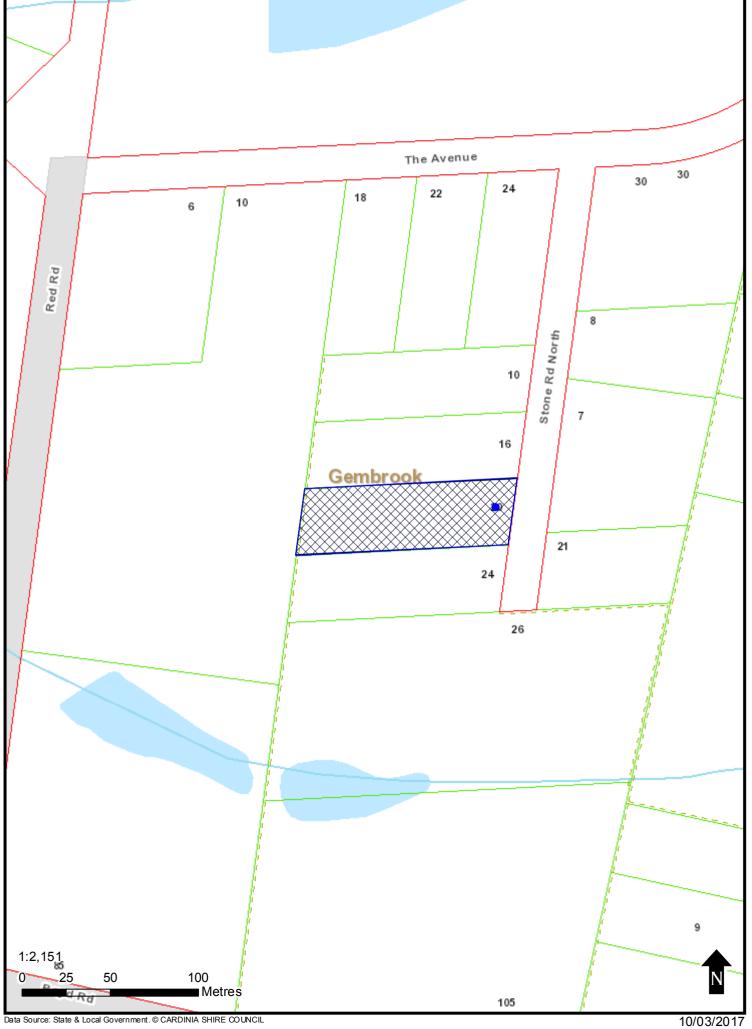

### NOTICE OF AN APPLICATION FOR PLANNING PERMIT

| The land affected by the application is located at:                                                                                 | Lot 5 LP21000<br>20 Stone Road North, Gembrook                                                                                                                                                             |  |  |  |  |
|-------------------------------------------------------------------------------------------------------------------------------------|------------------------------------------------------------------------------------------------------------------------------------------------------------------------------------------------------------|--|--|--|--|
| The application is for a permit to:                                                                                                 | Alteration and Addition to Existing Dwelling                                                                                                                                                               |  |  |  |  |
| The applicant for the permit is:                                                                                                    | Urban House                                                                                                                                                                                                |  |  |  |  |
| The application reference number is:                                                                                                | T170016                                                                                                                                                                                                    |  |  |  |  |
| You may look at the application and<br>any documents that support the<br>application at the office of the<br>Responsible Authority: | Cardinia Shire Council<br>20 Siding Avenue<br>Officer 3809<br>This can be done during office hours and is free of charge.<br>Documents can also be viewed on Council's website<br>www.cardinia.vic.gov.au. |  |  |  |  |

A DEC '16 TOWN PLANNING APPLICATION
ISS: DATE: AMENDMENTS:

AT:

No.20 STONES RD NTH, GEMBROOK

DATE:

DECEMBER 2016

| DRAWING NAME:<br>SITE PLAN                                                                                                                                                                                                                                                                                                  | PROJECT NO.<br>16-010 |
|-----------------------------------------------------------------------------------------------------------------------------------------------------------------------------------------------------------------------------------------------------------------------------------------------------------------------------|-----------------------|
|                                                                                                                                                                                                                                                                                                                             | rev<br>TP_A           |
| URBAN HOUSE OWNS COPYRIGHT ON THESE DRAWINGS/ DESIGN & ASSOCIATED DOCUMENTATION. USE/ REPRODUCTION OR<br>ADAPTION IN WHOLE OR PART WITHOUT THE PRIOR WRITTEN PERMISSION OF THE OWNER URBAN HOUSE WILL CONSTITUTE<br>AN INFRINGEMENT OF THIS COPYRIGHT. INFRINGEMENT WILL BE TAKEN UNDER THE PROVISIONS OF THE COPYRIGHT ACT | sheet:<br>3 of 6      |

#### SITE PLAN NOTES

- Ø. SITE PLAN MEASUREMENTS IN METRES ALL OTHER
- MEASUREMENTS IN MILLIMETRES U.N.O. ©. FIGURED DIMENSIONS TAKE PRECEDENCE OVER SCALED DIMENSIONS.
- DIMINISTRATE MALE BUILDER SHALL TAKE ALL STEPS NECESSARY TO ENSURE THE STABILITY AND GENERAL WATER TIGHTNESS OF ALL NEW AND/OR EXISTING STRUCTURES DURING ALL WORKS.
- ALL OHLES AND SUBCONTRACTORS SHALL CHECK AND VERIFY ALL DIMENSIONS, SETBACKS, LEVELS AND SPECIFICATIONS AND ALL OTHER RELEVANT DOCUMENTATION PRIOR TO THE COMMENCEMENT OF ANY WORKS. REPORT ALL DISCREPANCIES TO THIS OFFICE FOR CLARIFICATION.
- ☑. INSTALLATION OF ALL SERVICES SHALL COMPLY WITH THE RESPECTIVE SUPPLY AUTHORITY REQUIREMENTS.
- M WHERE THE BUILDING (EXCLUDES A DETACHED CLASS 10) IS LOCATED IN A TERMITE PRONE AREA, THE AREA TO UNDERSIDE OF BUILDING AND PERIMETER IS TO BE TREATED AGAINST TERMITE ATTACK.
- X. THE BUILDER AND SUBCONTRACTOR SHALL ENSURE THAT ALL STORMWATER DRAINS, SEWER PIPES AND THE LIKE ARE LOCATED AT A SUFFICIENT DISTANCE FROM ANY BUILDINGS FOOTING AND/OR SLAB EDGE BEAMS SO AS TO PREVENT GENERAL MOISTUREPENETRATION, DAMPNESS, WEAKENING AND UNDERMINING OF ANY BUILDING AND ITS FOOTING SYSTEM.

#### SITE AREA SCHEDULE

| SITE AREA:        | 4,482.67 m <sup>2</sup> |
|-------------------|-------------------------|
| BUILDING AREA:    | 162.00 m <sup>2</sup>   |
| SITE COVERAGE:    | 3.6 %                   |
| HARD PAVING:      | 0 m²                    |
| TOTAL HARD COVER: | 162.00 m <sup>2</sup>   |
| PERMEABLE AREA:   | 96.4 %                  |
|                   |                         |