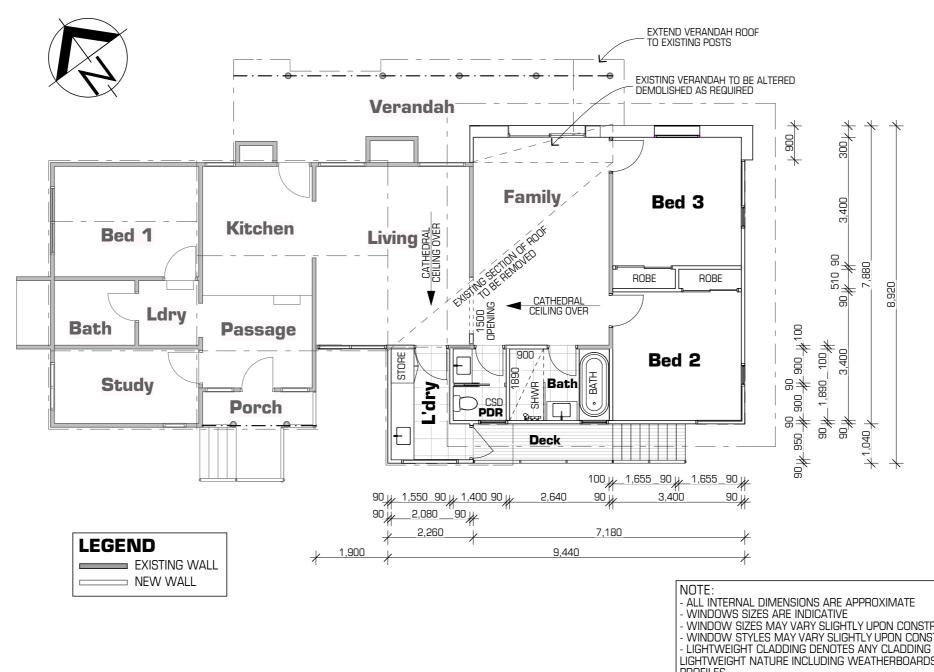

| AREAS:                    |            |             |
|---------------------------|------------|-------------|
| EXISTING GROSS FLOOR AREA | 113.30 sqm | (12.20 sqs) |
| EXISTING TO REMAIN:       | 113.30 sqm | (12.20 sqs) |
| PROPOSED EXTENSION:       | 42.87 sqm  | ( 4.61 sqs) |
| PROPOSED DECK:            | 5.83 sqm   | ( 0.63 sqs) |
| TOTAL:                    | 162.00 sqm | (17.44 sqs) |

## **PROPOSED FLOOR PLAN**

| ſ | PROJECT:<br>PROPOSED ALTERATION & ADDITION | <b>SCALE:</b><br>1:100 |              |          |                                               | WARRAGUL<br>E: info@urbanhouse.net.au |                                                                                                                                                            |
|---|--------------------------------------------|------------------------|--------------|----------|-----------------------------------------------|---------------------------------------|------------------------------------------------------------------------------------------------------------------------------------------------------------|
|   | CLIENT:<br>A & D WARE                      | SIZE:<br>A3            | DRAWN:<br>AW |          |                                               | P: 0474 727 648                       |                                                                                                                                                            |
| ĺ | AT:<br>No.20 STONES RD NTH, GEMBROOK       | DATE:<br>DECEMBE       | R 2016       | <u> </u> | <br>TOWN PLANNING APPLICATION     AMENDMENTS: |                                       | URBAN HOUSE OWNS COPYRIGHT ON THESE DRAWINGS/ D<br>ADAPTION IN WHOLE OR PART WITHOUT THE PRIOR WRITT<br>AN INFRINGEMENT OF THIS COPYRIGHT. INFRINGEMENT WI |

| L DIMENSIONS AND                                                                     | ( FL                                                                                                                                                                                                                                        | 00                                  | RP                                                                                                                                                                   | LAN                           | I NC              | TES                |  |  |
|--------------------------------------------------------------------------------------|---------------------------------------------------------------------------------------------------------------------------------------------------------------------------------------------------------------------------------------------|-------------------------------------|----------------------------------------------------------------------------------------------------------------------------------------------------------------------|-------------------------------|-------------------|--------------------|--|--|
| MENCEMENT OF<br>MANUFACTURE OR<br>ICIES TO BE                                        |                                                                                                                                                                                                                                             |                                     | DIMENSIONS TAKE PRECEDENCE<br>LED DIMENSIONS.                                                                                                                        |                               |                   |                    |  |  |
| DR CLARIFICATION<br>DE IN ACCORDANCE<br>ALIAN STANDARDS<br>ECEDENCE OVER<br>IBT ASK. | CONJ<br>STRU<br>DRAV<br>WRIT                                                                                                                                                                                                                | iunct<br>Ctur<br>Vings<br>Ten II    | Rawings Shall be read in<br>fion with all relevant<br>(al and all other consultants<br>5/ Details and with any other<br>Nstructions issued in the<br>F the contract. |                               |                   |                    |  |  |
|                                                                                      | BATH<br>LAUN<br>THE L<br>ACCC<br>WATE                                                                                                                                                                                                       | iroon<br>Idries<br>Like Si<br>Irdan | ns, shov<br>5, sanita<br>Hall be<br>Nce with<br>Dofing c                                                                                                             | VERS,SH<br>ARY COM<br>PROVIDI | ED IN<br>10-2010: | Rooms,<br>Ints and |  |  |
|                                                                                      | . Step Sizes (other than for spiral<br>Stairs)<br>To be:                                                                                                                                                                                    |                                     |                                                                                                                                                                      |                               |                   |                    |  |  |
|                                                                                      | <ul> <li>RISERS (R) 190MM MAXIMUM AND<br/>115MM MINIMUM</li> <li>GOING (G) 355MM MAXIMUM AND<br/>240MM MINIMUM</li> <li>2R + 1G = 700MM MAXIMUM AND<br/>550MM MINIMUM</li> <li>WITH LESS THAN 125MM GAP BETWEEN<br/>0PEN TREADS.</li> </ul> |                                     |                                                                                                                                                                      |                               |                   |                    |  |  |
|                                                                                      | . All windows are nominal only.<br>Builder to confirm exact sizes and type<br>with window manufacturer.                                                                                                                                     |                                     |                                                                                                                                                                      |                               |                   |                    |  |  |
|                                                                                      | . ARTICULATION JOINTS ARE TO BE LOCATED<br>IN ACCORDANCE WITH THE RELEVANT<br>STANDARDS, AND TO THE SATISFACTION OF<br>THE BUILDING SURVEYOR.                                                                                               |                                     |                                                                                                                                                                      |                               |                   |                    |  |  |
|                                                                                      | LEGEND                                                                                                                                                                                                                                      |                                     |                                                                                                                                                                      |                               |                   |                    |  |  |
|                                                                                      | - <b>\$</b> <sup>S</sup>                                                                                                                                                                                                                    | D                                   | SM                                                                                                                                                                   | oke det                       | FECTOR            |                    |  |  |
|                                                                                      | -                                                                                                                                                                                                                                           | >                                   | EXHAUST FAN - VENTED<br>EXTERNALLY                                                                                                                                   |                               |                   |                    |  |  |
|                                                                                      |                                                                                                                                                                                                                                             | eter<br>DX                          | METER BOX LOCATION                                                                                                                                                   |                               |                   |                    |  |  |
|                                                                                      | HWS                                                                                                                                                                                                                                         | )                                   | HOT WATER SERVICE<br>(SHWS DENOTES SOLAR HWS)                                                                                                                        |                               |                   |                    |  |  |
|                                                                                      | 01                                                                                                                                                                                                                                          | DP                                  | DOWNPIPE                                                                                                                                                             |                               |                   |                    |  |  |
|                                                                                      | 40                                                                                                                                                                                                                                          | -AJ                                 | ARTICULATION JOINT                                                                                                                                                   |                               |                   |                    |  |  |
|                                                                                      | ОН                                                                                                                                                                                                                                          | 5                                   | OVERHEAD SHELVING                                                                                                                                                    |                               |                   |                    |  |  |
|                                                                                      | ОНС                                                                                                                                                                                                                                         |                                     | OVERHEAD CUPBOARDS                                                                                                                                                   |                               |                   |                    |  |  |
|                                                                                      | DW                                                                                                                                                                                                                                          |                                     | DISHWASH                                                                                                                                                             |                               | 1                 |                    |  |  |
|                                                                                      | HP                                                                                                                                                                                                                                          |                                     |                                                                                                                                                                      | WM                            | WASH<br>MACH      | ing<br>Ine space   |  |  |
| TRUCTION                                                                             | VB                                                                                                                                                                                                                                          | VB BAS                              |                                                                                                                                                                      | NITY FR<br>SIN                |                   | FRIDGE SPACE       |  |  |
| Struction<br>G of A<br>DS of Varying                                                 | Р                                                                                                                                                                                                                                           |                                     | PAN                                                                                                                                                                  | SHWR                          | SHOV              | VER                |  |  |
|                                                                                      | CSD                                                                                                                                                                                                                                         | SLIE                                | /ITY<br>DING DOOR                                                                                                                                                    |                               | SK                | SINK               |  |  |
|                                                                                      |                                                                                                                                                                                                                                             |                                     | DING<br>ASS DOOR                                                                                                                                                     |                               | SKL               | SKYLIGHT           |  |  |
|                                                                                      | VSL                                                                                                                                                                                                                                         | VEN                                 | ITED SK                                                                                                                                                              | YLIGHT                        | TR                | TROUGH             |  |  |
|                                                                                      |                                                                                                                                                                                                                                             |                                     |                                                                                                                                                                      |                               | ROJECT            |                    |  |  |

| PROJECT NO.<br>16-010 |
|-----------------------|
| REV                   |
| TP_A                  |
| SHEET:                |
| 5 of 6                |

RITTEN PERMISSION OF THE OWNER URBAN HOUSE WILL CONSTITUTE WILL BE TAKEN UNDER THE PROVISIONS OF THE COPYRIGHT ACT