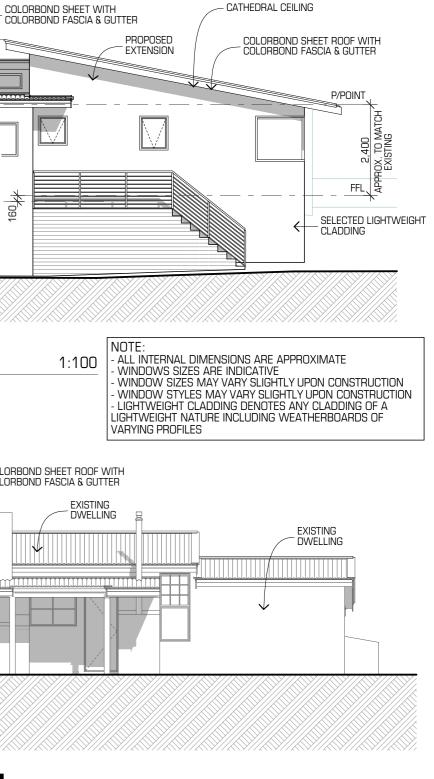

PROFILES

1:100

## **PROPOSED FLOOR PLAN**

| ſ | PROJECT:<br>PROPOSED ALTERATION & ADDITION | <b>SCALE:</b><br>1:100 |              |          |                                               | WARRAGUL<br>E: info@urbanhouse.net.au |                                                                                                                                                            |
|---|--------------------------------------------|------------------------|--------------|----------|-----------------------------------------------|---------------------------------------|------------------------------------------------------------------------------------------------------------------------------------------------------------|
|   | CLIENT:<br>A & D WARE                      | SIZE:<br>A3            | DRAWN:<br>AW |          |                                               | P: 0474 727 648                       |                                                                                                                                                            |
| ĺ | AT:<br>No.20 STONES RD NTH, GEMBROOK       | DATE:<br>DECEMBE       | R 2016       | <u> </u> | <br>TOWN PLANNING APPLICATION     AMENDMENTS: |                                       | URBAN HOUSE OWNS COPYRIGHT ON THESE DRAWINGS/ D<br>ADAPTION IN WHOLE OR PART WITHOUT THE PRIOR WRITT<br>AN INFRINGEMENT OF THIS COPYRIGHT. INFRINGEMENT WI |