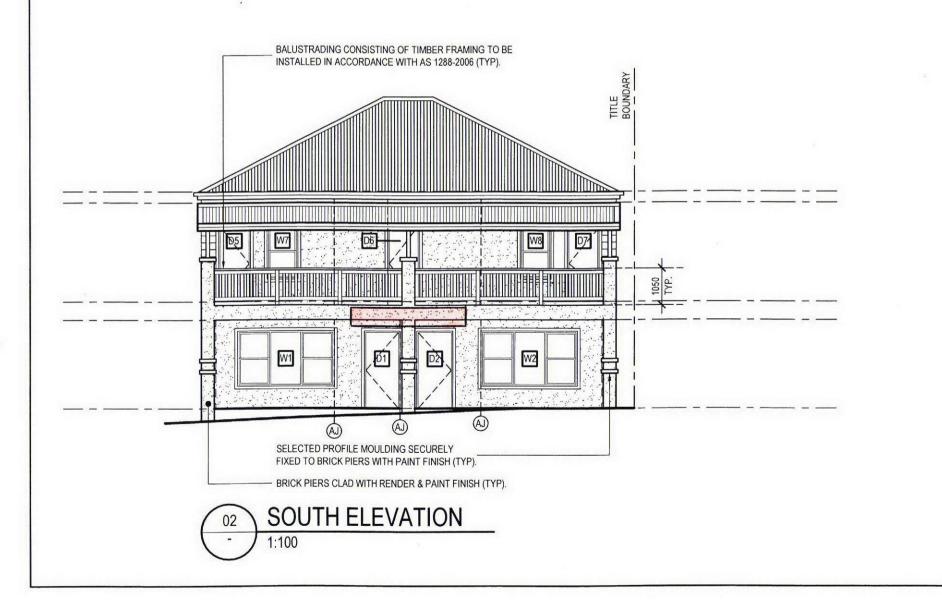

PROPOSED SIGNAGE. APPROX 3 m × · 6 m.

This copied document is made available for the purpose of the planning process as set out in the Planning and Environment Act 1987. The information must not be used for any other purpose. By taking a copy of this document you acknowledge and agree that you will only use the document for the purpose specified above and that any dissemination, distribution or copying of this document is strictly prohibited.