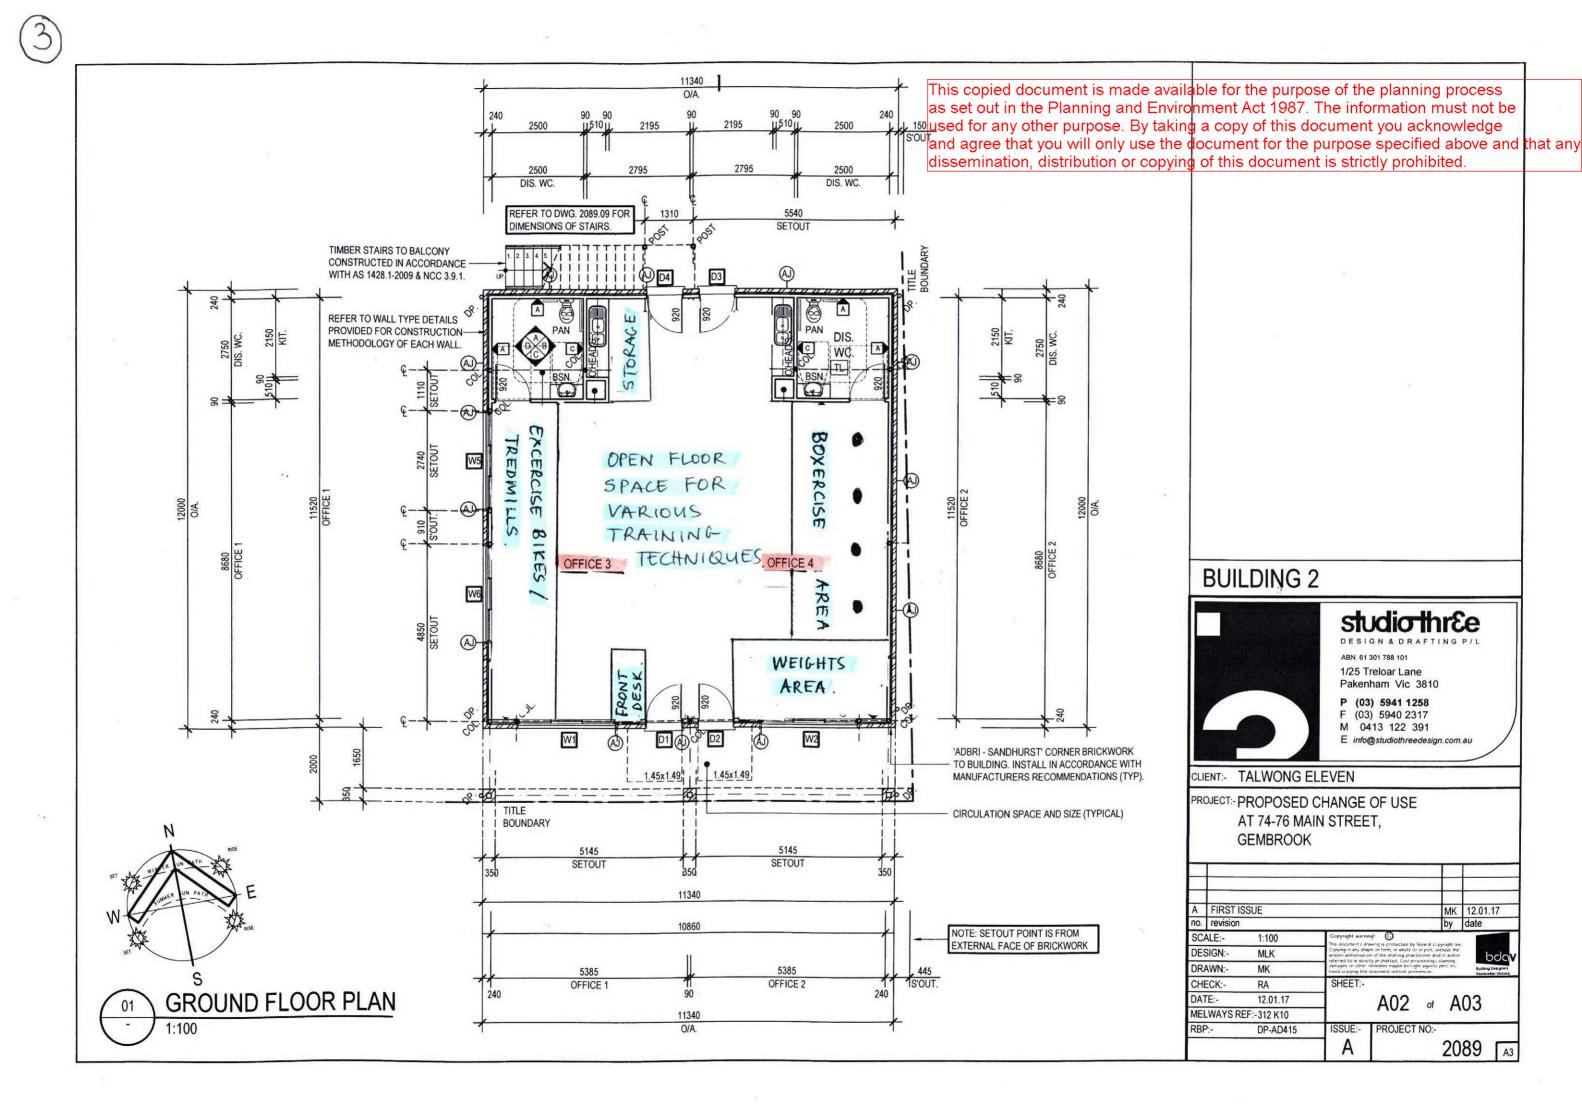

| The second se |                                                                                                                           |                          |  |  |  |  |  |





PROPOSED SIGNAGE. APPROX 3 m × · 6 m.

This copied document is made available for the purpose of the planning process as set out in the Planning and Environment Act 1987. The information must not be used for any other purpose. By taking a copy of this document you acknowledge and agree that you will only use the document for the purpose specified above and that any dissemination, distribution or copying of this document is strictly prohibited.



## **BUILDING 2**



# studio three

ABN. 61 301 788 101 1/25 Treloar Lane Pakenham Vic 3810

P (03) 5941 1258 F (03) 5940 2317 M 0413 122 391 E info@studiothreedesign.com.au

CLIENT:- TALWONG ELEVEN

#### PROJECT: PROPOSED CHANGE OF USE AT 74-76 MAIN STREET, GEMBROOK

|     | Sector In Sector |             |