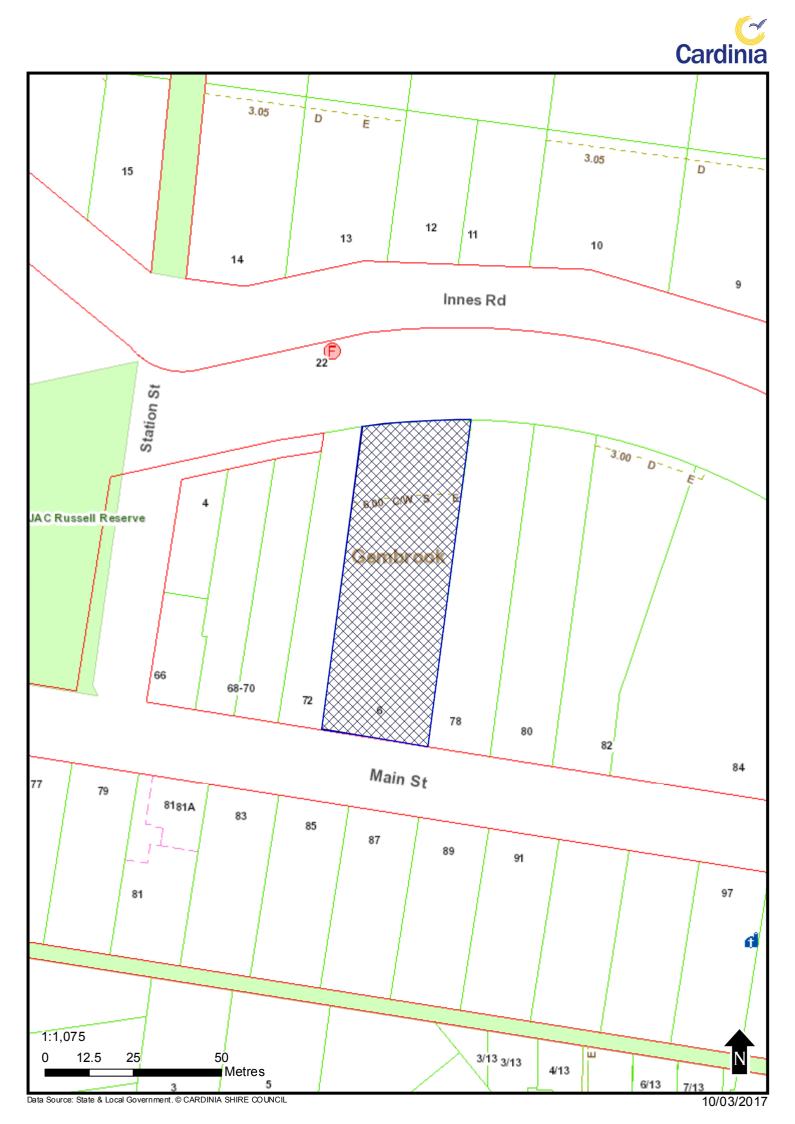

### NOTICE OF AN APPLICATION FOR PLANNING PERMIT

| The land affected by the application is located at:                                                                                 | PC361115<br>74-76 Main Street, Gembrook                                                                                                                                                                    |  |  |  |  |  |
|-------------------------------------------------------------------------------------------------------------------------------------|------------------------------------------------------------------------------------------------------------------------------------------------------------------------------------------------------------|--|--|--|--|--|
| The application is for a permit to:                                                                                                 | Use of the land for a restricted recreation facility (Gym)                                                                                                                                                 |  |  |  |  |  |
| The applicant for the permit is:                                                                                                    | Talwong Eleven Pty Ltd                                                                                                                                                                                     |  |  |  |  |  |
| The application reference number is:                                                                                                | T160796                                                                                                                                                                                                    |  |  |  |  |  |
| You may look at the application and<br>any documents that support the<br>application at the office of the<br>Responsible Authority: | Cardinia Shire Council<br>20 Siding Avenue<br>Officer 3809<br>This can be done during office hours and is free of charge.<br>Documents can also be viewed on Council's website<br>www.cardinia.vic.gov.au. |  |  |  |  |  |