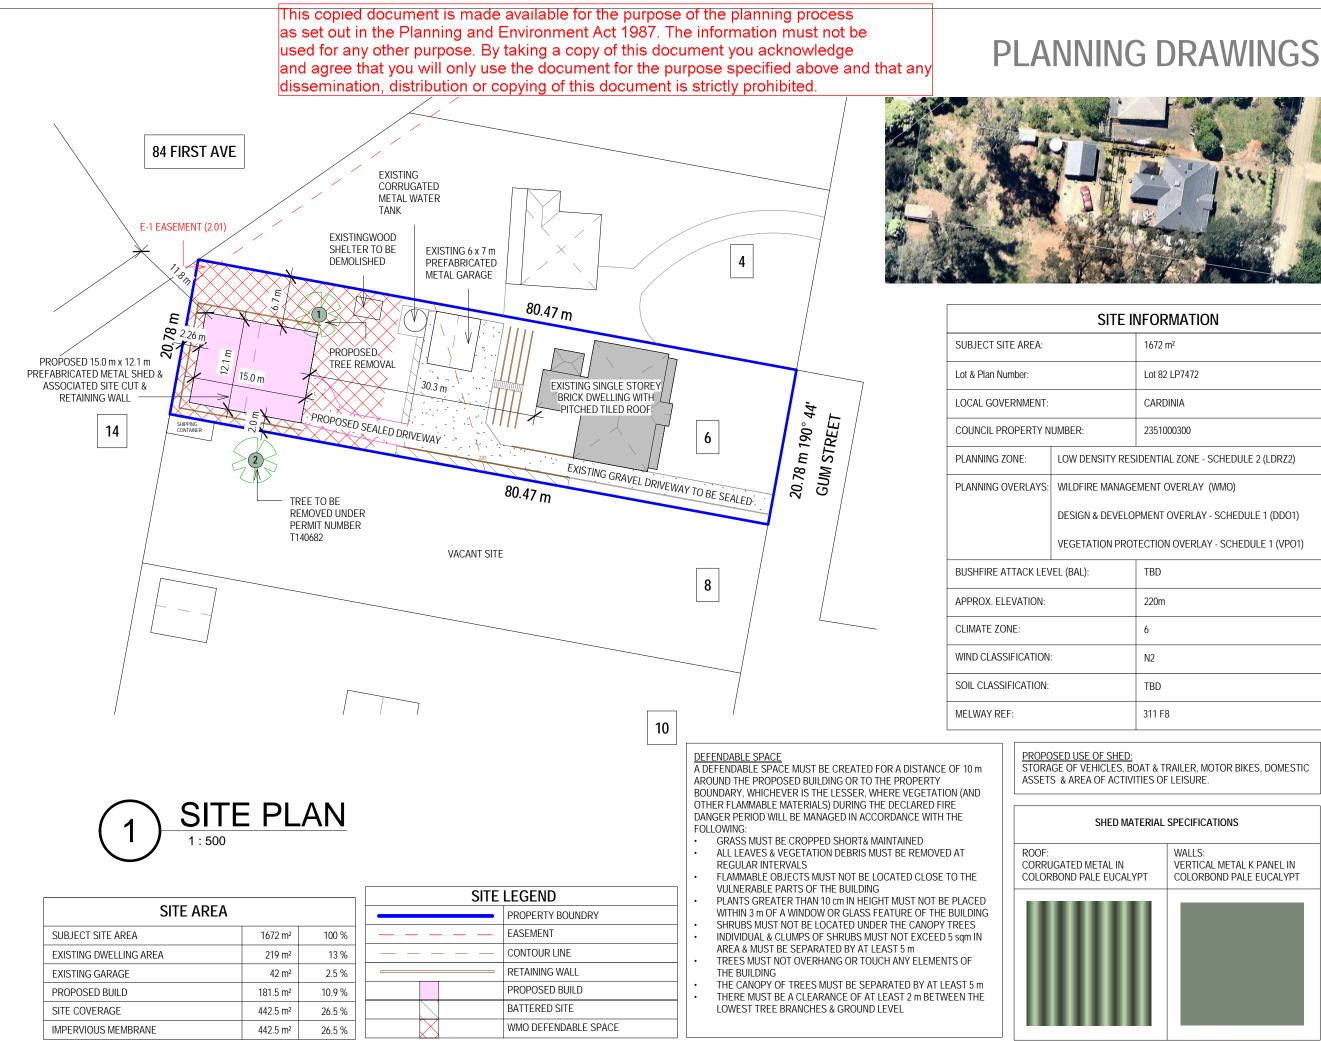

| G DRAWINGS                                                                              |                                                                                                                                                                                                                                                                                                                                                                                                                                                                                              |  |  |  |
|-----------------------------------------------------------------------------------------|----------------------------------------------------------------------------------------------------------------------------------------------------------------------------------------------------------------------------------------------------------------------------------------------------------------------------------------------------------------------------------------------------------------------------------------------------------------------------------------------|--|--|--|
| J DRAWINGS                                                                              | BIANCA MACEY<br>BUILDING DESIGNER                                                                                                                                                                                                                                                                                                                                                                                                                                                            |  |  |  |
|                                                                                         | RBP: DP-AD 42382<br>ABN: 56 133 659 607<br>3 BELAIR CL SEVILLE 3139<br>M: 0419529652<br>E: biancamacey@gmail.com                                                                                                                                                                                                                                                                                                                                                                             |  |  |  |
| A STANK                                                                                 | DATE: 16//2017                                                                                                                                                                                                                                                                                                                                                                                                                                                                               |  |  |  |
| 23344                                                                                   | PROJECT 262<br>NUMBER:                                                                                                                                                                                                                                                                                                                                                                                                                                                                       |  |  |  |
| NFORMATION                                                                              | CLIENT:<br>DON JOEL<br>6 GUM STREET<br>COCKATOO 3781<br>M: 0404835143<br>E: gtho1mate@gmail.com                                                                                                                                                                                                                                                                                                                                                                                              |  |  |  |
| 1672 m <sup>2</sup>                                                                     | PROJECT ADDRESS:                                                                                                                                                                                                                                                                                                                                                                                                                                                                             |  |  |  |
| Lot 82 LP7472                                                                           | 6 GUM STREET<br>COCKATOO 3781                                                                                                                                                                                                                                                                                                                                                                                                                                                                |  |  |  |
| CARDINIA                                                                                |                                                                                                                                                                                                                                                                                                                                                                                                                                                                                              |  |  |  |
| 2351000300                                                                              | DRAWING TITLE:                                                                                                                                                                                                                                                                                                                                                                                                                                                                               |  |  |  |
| idential zone - schedule 2 (LDRZ2)                                                      | SITE PLAN                                                                                                                                                                                                                                                                                                                                                                                                                                                                                    |  |  |  |
| EMENT OVERLAY (WMO)                                                                     |                                                                                                                                                                                                                                                                                                                                                                                                                                                                                              |  |  |  |
| PMENT OVERLAY - SCHEDULE 1 (DDO1)                                                       | DRAWING A01<br>NUMBER:                                                                                                                                                                                                                                                                                                                                                                                                                                                                       |  |  |  |
| TECTION OVERLAY - SCHEDULE 1 (VPO1)                                                     | REVISION: REV B                                                                                                                                                                                                                                                                                                                                                                                                                                                                              |  |  |  |
| TBD                                                                                     |                                                                                                                                                                                                                                                                                                                                                                                                                                                                                              |  |  |  |
| 220m                                                                                    | NO                                                                                                                                                                                                                                                                                                                                                                                                                                                                                           |  |  |  |
| 6                                                                                       | CRIPTI<br>LL RFI<br>ED SIZE                                                                                                                                                                                                                                                                                                                                                                                                                                                                  |  |  |  |
| N2                                                                                      |                                                                                                                                                                                                                                                                                                                                                                                                                                                                                              |  |  |  |
| TBD                                                                                     | DATE<br>23417<br>16247                                                                                                                                                                                                                                                                                                                                                                                                                                                                       |  |  |  |
| 311 F8                                                                                  | REV<br><sup>®</sup> A                                                                                                                                                                                                                                                                                                                                                                                                                                                                        |  |  |  |
| DAT & TRAILER, MOTOR BIKES, DOMESTIC<br>TIES OF LEISURE.                                | SCALE: As indicated                                                                                                                                                                                                                                                                                                                                                                                                                                                                          |  |  |  |
| TERIAL SPECIFICATIONS<br>WALLS:<br>VERTICAL METAL K PANEL IN<br>COLORBOND PALE EUCALYPT | DO NOT CALLE FORMINGS. USE WITTE DUBIESCOU<br>ONLY THE OWNERSBUILDER, SUBCONTRACTOR SMUL<br>OWNERSPLALL DIREGUEST, SUPELS, SETTAKCES MON<br>SPECIFICATIONS FRORT OT LATE COMMENCEMENT OF A<br>WORKS OR ORDERING OF MATERIALS AND SMULLE<br>RESPONSIBLE FOR THE ENSUMING THAT LAL BUILDIN<br>WORKS CONFORM TO THE BUILDING CODE OF AUSTRAL<br>AS CODES, BUILDING REQUIREMENTS, REPORT ANY<br>DISCREPENCIES TO THIS OFFICE FOR CLARIFICATION<br>DISCREPENCIES TO THIS OFFICE FOR CLARIFICATION |  |  |  |
|                                                                                         | NORTH                                                                                                                                                                                                                                                                                                                                                                                                                                                                                        |  |  |  |
|                                                                                         |                                                                                                                                                                                                                                                                                                                                                                                                                                                                                              |  |  |  |
|                                                                                         | A3 SHEET                                                                                                                                                                                                                                                                                                                                                                                                                                                                                     |  |  |  |
|                                                                                         |                                                                                                                                                                                                                                                                                                                                                                                                                                                                                              |  |  |  |

RBP: DP-AD 42382 ABN: 56 133 659 607 3 BELAIR CL SEVILLE 3139 M: 0419529652 E: biancamacey@gmail.com

DATE: 16//2017

PROJECT 262 NUMBER:

CLIENT: DON JOEL 6 GUM STREET COCKATOO 3781 M: 0404835143 E: gtho1mate@gmail.com

PROJECT ADDRESS: 6 GUM STREET COCKATOO 3781

DRAWING TITLE: FLOOR PLAN

DRAWING A02 NUMBER:

REVISION: REV B

| DESCRIPTION | COUNCIL RFI | REDUCED SIZE |  |  |
|-------------|-------------|--------------|--|--|
| DATE        | 23-1-17     | 16-2-17      |  |  |
| REV         | ¥           | 8            |  |  |
|             |             |              |  |  |

SCALE: 1:100

ONLY THE OWNER/BUILDER, SUBE WATTEN DIMENSION ONLY. THE OWNER/BUILDER, SUBEONTRACTOR SHA VERIFY ALL DIMENSIONS, LEVELS, SETBACKS AND SPECIFICATIONS PRIOR TO THE COMMENCEMENT OF, WORKS OR OPPOPULATION OF MATCHING SHALL B FORM TO THE BUILDING CODE OF AU