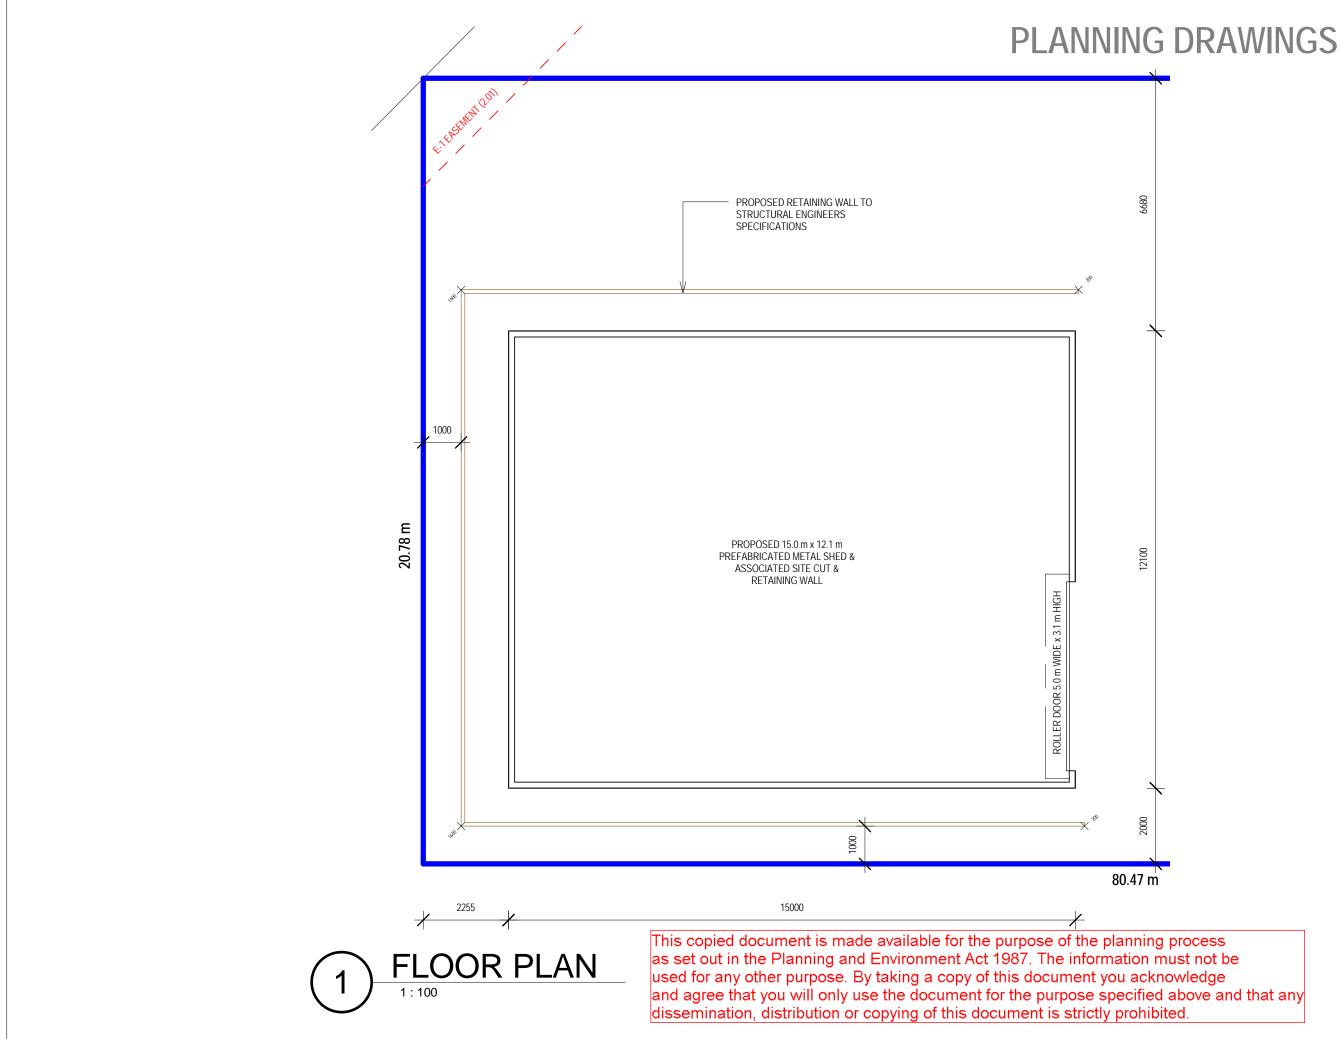

PROJECT ADDRESS: 6 GUM STREET COCKATOO 3781

DRAWING TITLE: FLOOR PLAN

DRAWING A02 NUMBER:

REVISION: REV B

| DESCRIPTION | COUNCIL RFI | REDUCED SIZE |  |  |
|-------------|-------------|--------------|--|--|
| DATE        | 23-1-17     | 16-2-17      |  |  |
| REV         | ¥           | 8            |  |  |
|             |             |              |  |  |

SCALE: 1:100

ONLY THE OWNER/BUILDER, SUBE WATTEN DIMENSION ONLY. THE OWNER/BUILDER, SUBEONTRACTOR SHA VERIFY ALL DIMENSIONS, LEVELS, SETBACKS AND SPECIFICATIONS PRIOR TO THE COMMENCEMENT OF, WORKS OR OPPOPULATION OF MATCHING SHALL B FORM TO THE BUILDING CODE OF AU