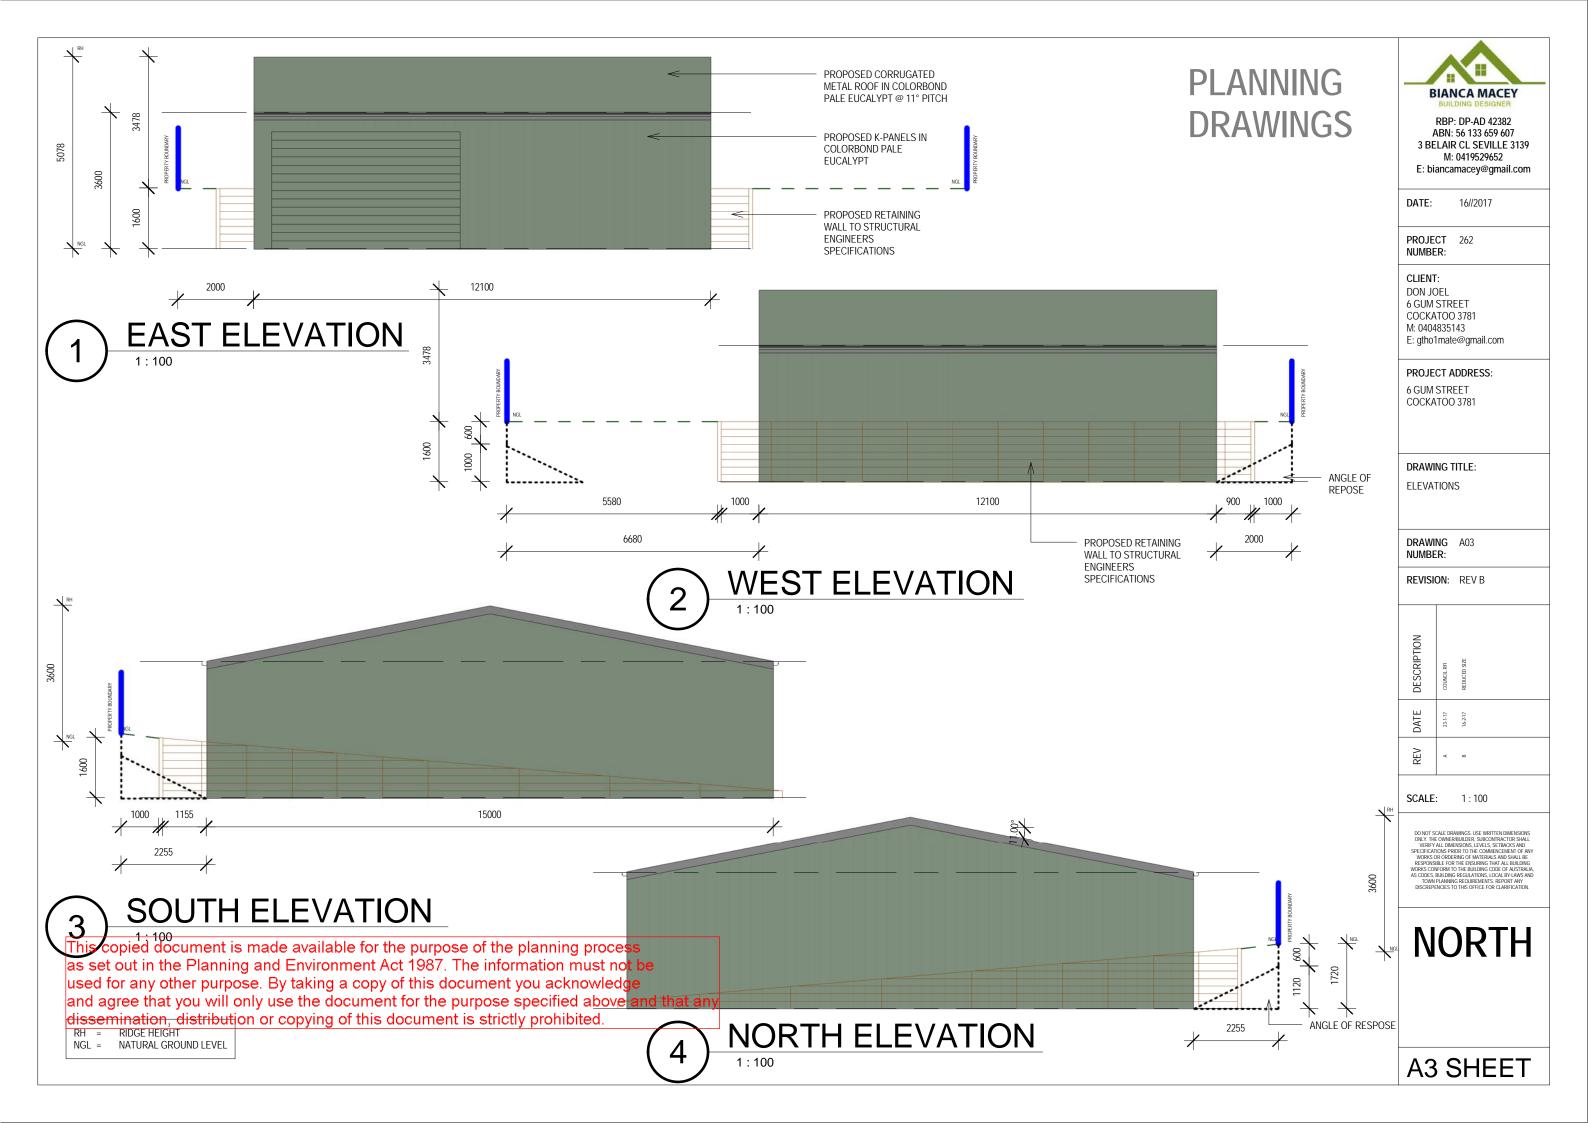

RBP: DP-AD 42382 ABN: 56 133 659 607 3 BELAIR CL SEVILLE 3139 M: 0419529652 E: biancamacey@gmail.com

DATE: 16//2017

PROJECT 262 NUMBER:

CLIENT: DON JOEL 6 GUM STREET COCKATOO 3781 M: 0404835143 E: gtho1mate@gmail.com

PROJECT ADDRESS: 6 GUM STREET COCKATOO 3781

DRAWING TITLE: FLOOR PLAN

DRAWING A02 NUMBER:

REVISION: REV B

| DESCRIPTION | COUNCIL RFI | REDUCED SIZE |  |  |
|-------------|-------------|--------------|--|--|
| DATE        | 23-1-17     | 16-2-17      |  |  |
| REV         | ¥           | 8            |  |  |
|             |             |              |  |  |

SCALE: 1:100

ONLY THE OWNER/BUILDER, SUBE WATTEN DIMENSION ONLY. THE OWNER/BUILDER, SUBEONTRACTOR SHA VERIFY ALL DIMENSIONS, LEVELS, SETBACKS AND SPECIFICATIONS PRIOR TO THE COMMENCEMENT OF, WORKS OR OPPOPULATION OF MATCHING SHALL B FORM TO THE BUILDING CODE OF AU