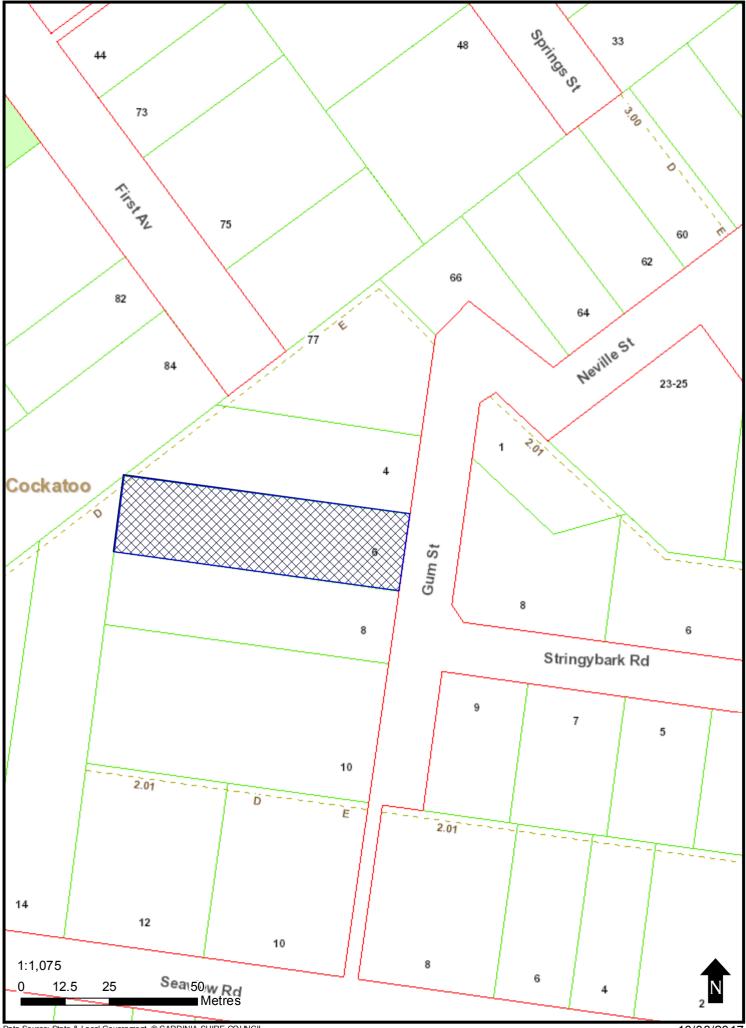

## NOTICE OF AN APPLICATION FOR PLANNING PERMIT

| The land affected by the application is located at:                                                                                 | Lot 82 PS7472<br>6 Gum Street, Cockatoo                                                                                                                                                                    |  |  |  |  |  |
|-------------------------------------------------------------------------------------------------------------------------------------|------------------------------------------------------------------------------------------------------------------------------------------------------------------------------------------------------------|--|--|--|--|--|
| The application is for a permit to:                                                                                                 | Construction of an outbuilding, associated earthworks and removal of one (1) tree                                                                                                                          |  |  |  |  |  |
| The applicant for the permit is:                                                                                                    | Building Designer                                                                                                                                                                                          |  |  |  |  |  |
| The application reference number is:                                                                                                | T160844                                                                                                                                                                                                    |  |  |  |  |  |
| You may look at the application and<br>any documents that support the<br>application at the office of the<br>Responsible Authority: | Cardinia Shire Council<br>20 Siding Avenue<br>Officer 3809<br>This can be done during office hours and is free of charge.<br>Documents can also be viewed on Council's website<br>www.cardinia.vic.gov.au. |  |  |  |  |  |