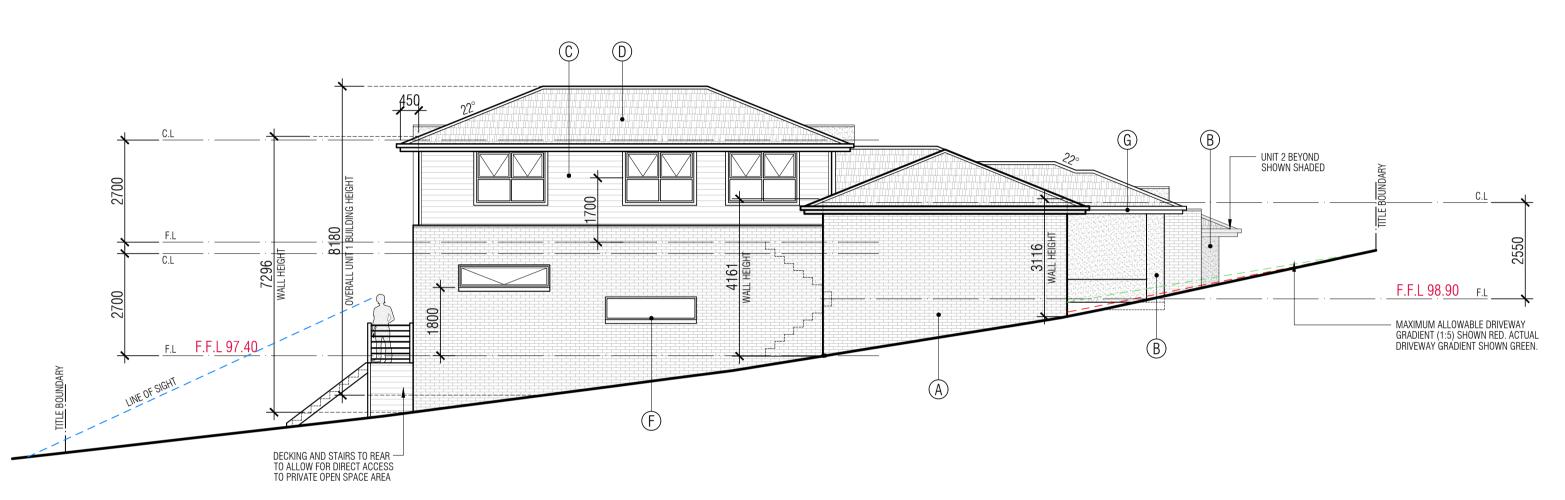

|   | PROPOSED: | PROPOSED: DUAL OCCUPANCY                |                   | RAWING | JOB REFERENCE: |               |
|---|-----------|-----------------------------------------|-------------------|--------|----------------|---------------|
|   | FNOFUSED. | DUAL OCCUPANCY                          | ELEVATIONS        |        |                | 018-16        |
| - | ADDRESS:  | No. 39 / LOT 336 PORTCHESTER BOULEVARD, | DATE:<br>SEP 2016 |        | SHEET SIZE:    | SHEET NUMBER: |
|   | ADDNESS.  | BEACONSFIELD, VIC 3807                  |                   |        | SEP 2016       |               |
|   | CLIENT/S: | MR PAUL RUZEU                           | SCALE:            | DRAW   | 'N: CHECKED:   | TP06 / 07     |
|   | CLIENT/3. | IVIN PAUL NUZEU                         | 1:100             | _      | _              |               |