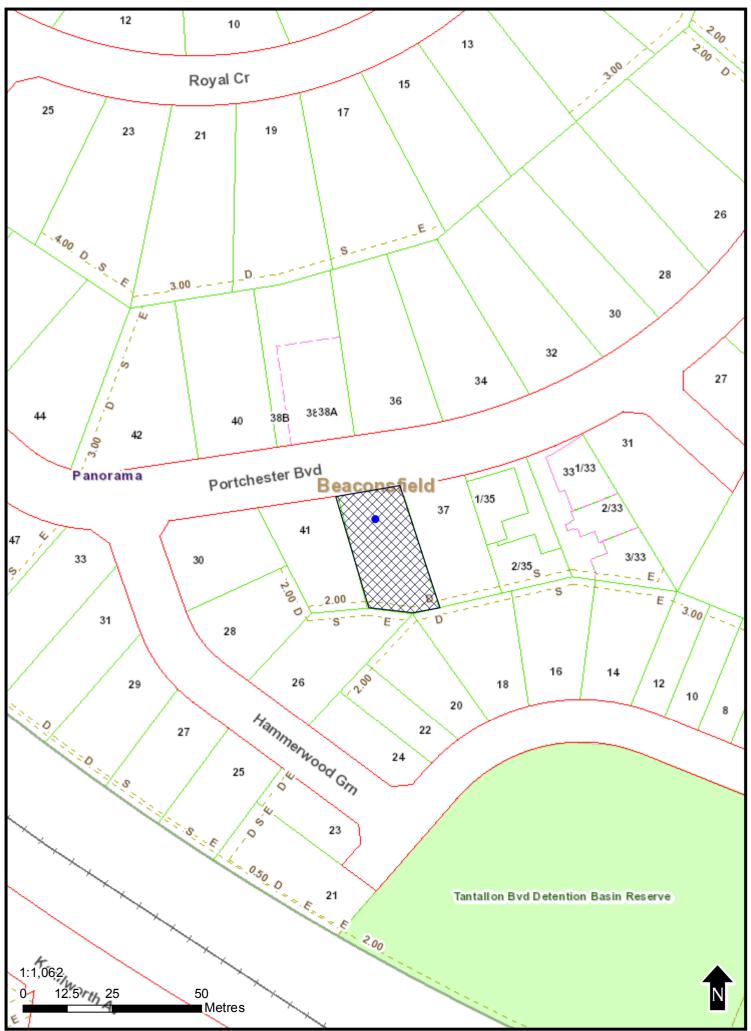

## NOTICE OF AN APPLICATION FOR PLANNING PERMIT

| The land affected by the application is located at:                                                                        | 39 Portchester Boulevard, Beaconsfield                                                                                                                                                         |  |  |  |  |
|----------------------------------------------------------------------------------------------------------------------------|------------------------------------------------------------------------------------------------------------------------------------------------------------------------------------------------|--|--|--|--|
| The application is for a permit to:                                                                                        | Development of the land for two (2) dwellings                                                                                                                                                  |  |  |  |  |
| The applicant for the permit is:                                                                                           | Plantech                                                                                                                                                                                       |  |  |  |  |
| The application reference number is:                                                                                       | T160646                                                                                                                                                                                        |  |  |  |  |
| You may look at the application and any documents that support the application at the office of the Responsible Authority: | Cardinia Shire Council  20 Siding Avenue Officer 3809  This can be done during office hours and is free of charge.  Documents can also be viewed on Council's website www.cardinia.vic.gov.au. |  |  |  |  |