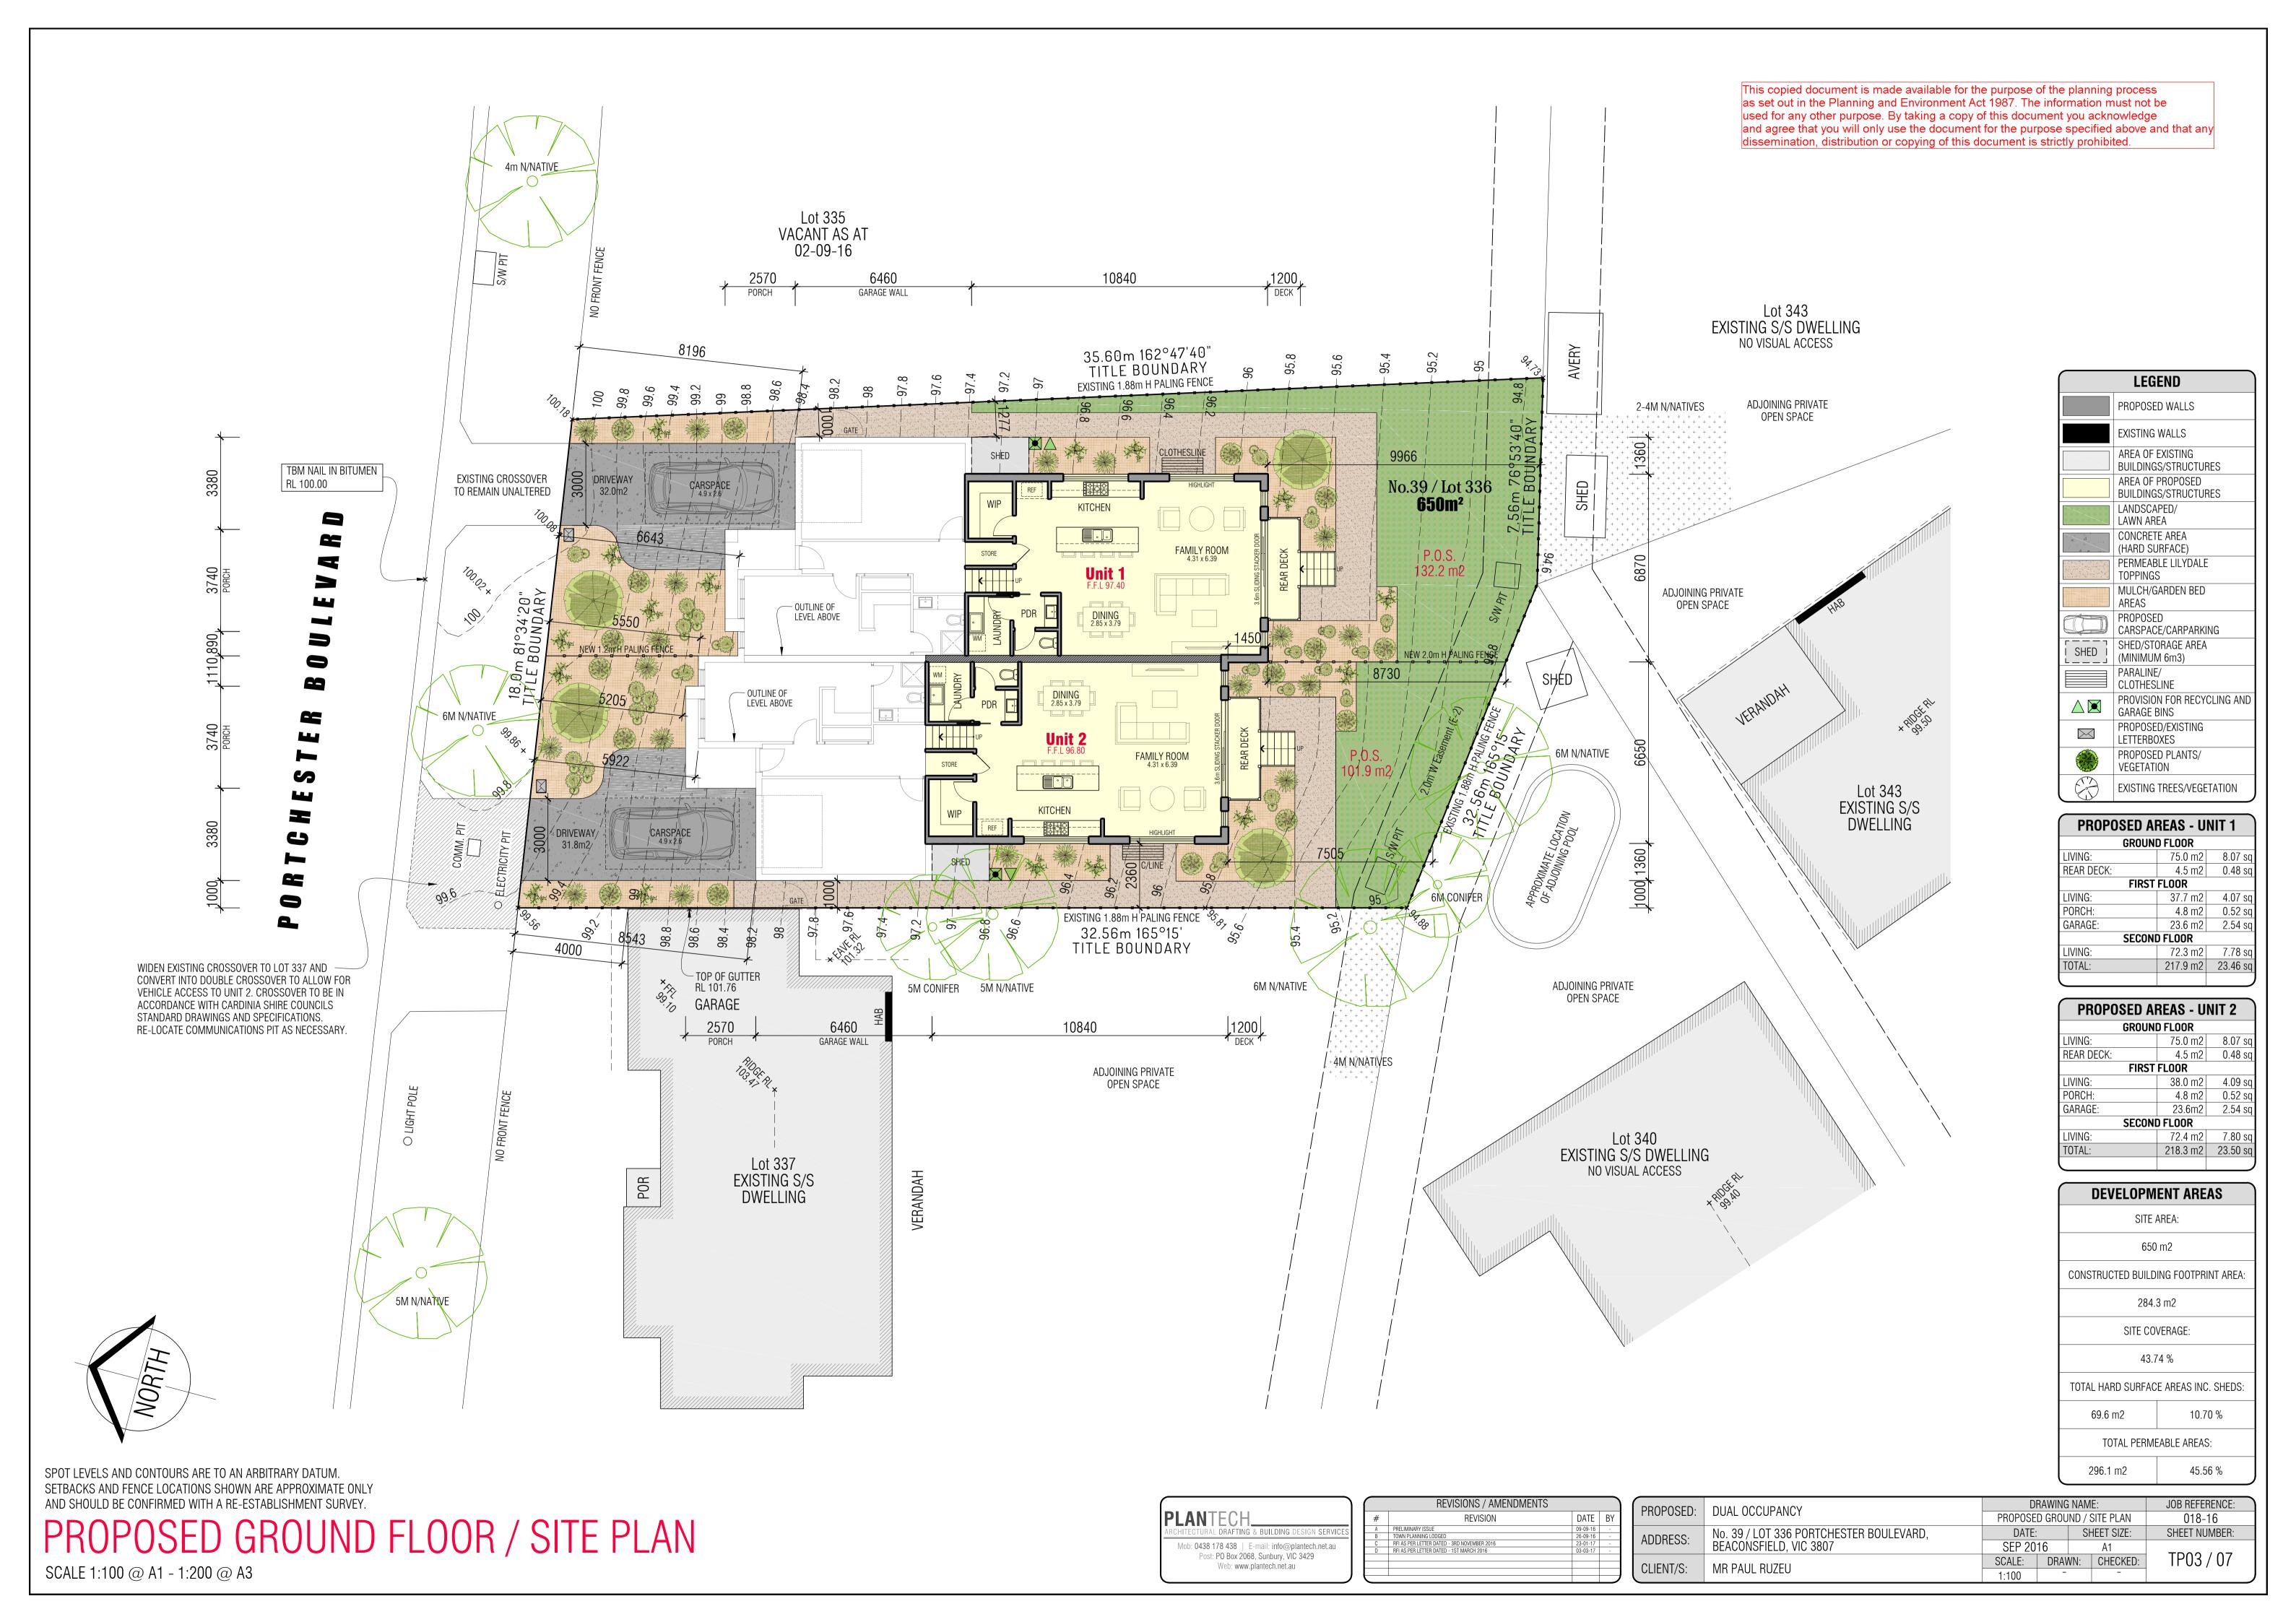

## NOTICE OF AN APPLICATION FOR PLANNING PERMIT

| The land affected by the application is located at:                                                                        | 39 Portchester Boulevard, Beaconsfield                                                                                                                                                         |  |  |  |  |
|----------------------------------------------------------------------------------------------------------------------------|------------------------------------------------------------------------------------------------------------------------------------------------------------------------------------------------|--|--|--|--|
| The application is for a permit to:                                                                                        | Development of the land for two (2) dwellings                                                                                                                                                  |  |  |  |  |
| The applicant for the permit is:                                                                                           | Plantech                                                                                                                                                                                       |  |  |  |  |
| The application reference number is:                                                                                       | T160646                                                                                                                                                                                        |  |  |  |  |
| You may look at the application and any documents that support the application at the office of the Responsible Authority: | Cardinia Shire Council  20 Siding Avenue Officer 3809  This can be done during office hours and is free of charge.  Documents can also be viewed on Council's website www.cardinia.vic.gov.au. |  |  |  |  |