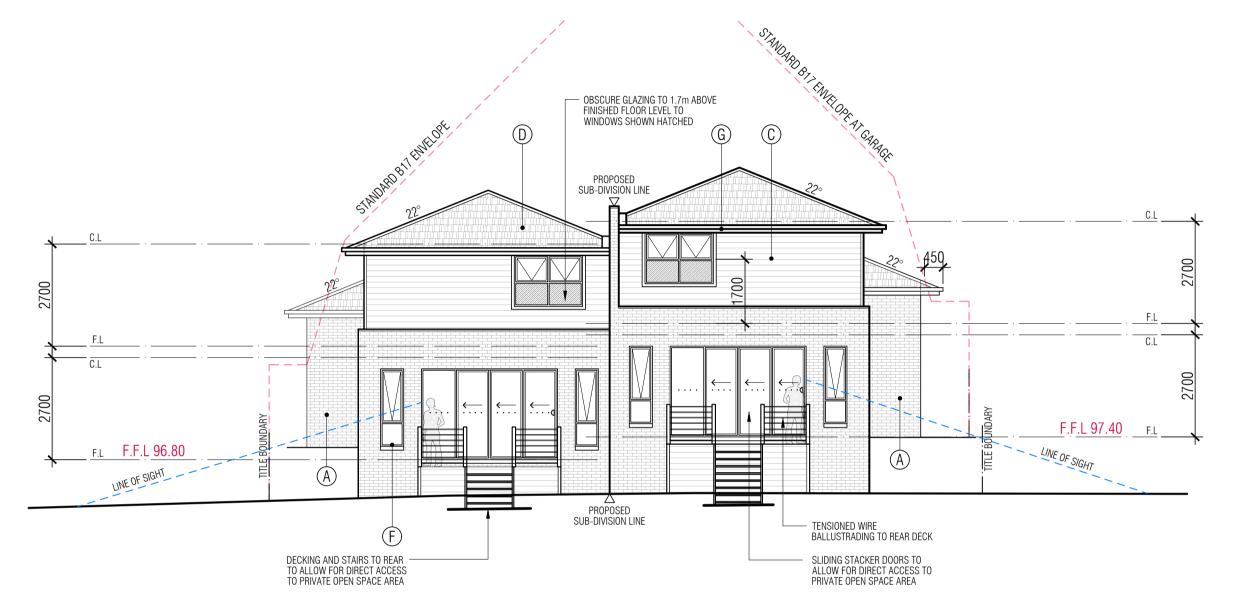

PROPOSED NORTH ELEVATION SCALE 1:100

PROPOSED EAST ELEVATION (UNIT 1)
SCALE 1:100

PROPOSED SOUTH ELEVATION SCALE 1:100

| SCHEDULE OF MATERIALS, COLOURS & FINISHES |                              |                                  |                  |  |                      |
|-------------------------------------------|------------------------------|----------------------------------|------------------|--|----------------------|
| <u>ID</u>                                 | COMPONENT                    | MATERIAL                         | COLOUR           |  | <u>FINISH</u>        |
| A                                         | EXTERNAL WALL<br>CLADDING 1: | BRICKWORK                        | ZINC/BLACK       |  | FACE BRICKWORK       |
| B                                         | EXTERNAL WALL<br>CLADDING 2: | RENDER                           | CREAM/BEIGE      |  | PAINTED              |
| (C)                                       | EXTERNAL WALL<br>CLADDING 3: | WEATHERBOARDS                    | WHITE/LIGHT GREY |  | PAINTED              |
| (D)                                       | ROOF CLADDING 1:             | CONCRETE TILES                   | BLACK            |  | PAINTED              |
| E                                         | ENTRY DOORS:                 | SOLID TIMBER WITH GLASS IN FILLS | RED/MAROON       |  | GLOSS PAINT          |
| F                                         | DOOR AND WINDOW FRAMES:      | ALUMINIUM                        | GREY/SILVER      |  | POWDERCOATED         |
| G                                         | FASCIAS &<br>GUTTERS         | COLORBOND                        | MONUMENT         |  | POWDERCOATED         |
| -                                         | DOWNPIPES:                   | COLORBOND                        | MONUMENT         |  | POWDERCOATED         |
| $\bigcirc$                                | GARAGE DOORS:                | COLORBOND                        | DUNE             |  | POWDERCOATED         |
| -                                         | FENCING:                     | TIMBER                           | NATURAL          |  | TIMBER PALING        |
| -                                         | DRIVEWAYS:                   | CONCRETE                         | GREY             |  | EXPOSED<br>AGGREGATE |

|   | PROPOSED: | PROPOSED: DUAL OCCUPANCY                |                   | RAWING | JOB REFERENCE: |               |
|---|-----------|-----------------------------------------|-------------------|--------|----------------|---------------|
|   | FNOFUSED. | DUAL OCCUPANCY                          | ELEVATIONS        |        |                | 018-16        |
| - | ADDRESS:  | No. 39 / LOT 336 PORTCHESTER BOULEVARD, | DATE:<br>SEP 2016 |        | SHEET SIZE:    | SHEET NUMBER: |
|   | ADDNESS.  | BEACONSFIELD, VIC 3807                  |                   |        | SEP 2016       |               |
|   | CLIENT/S: | MR PAUL RUZEU                           | SCALE:            | DRAW   | 'N: CHECKED:   | TP06 / 07     |
|   | CLIENT/3. | IVIN PAUL NUZEU                         | 1:100             | _      | _              |               |