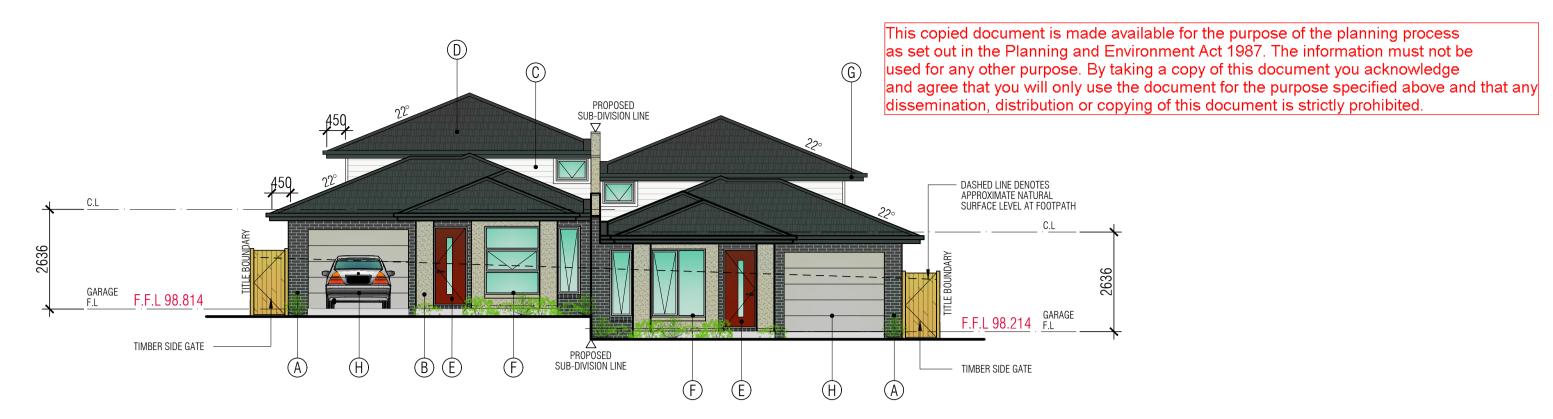

PROPOSED NORTH ELEVATION SCALE 1:100

PROPOSED EAST ELEVATION (UNIT 1)
SCALE 1:100

PROPOSED SOUTH ELEVATION SCALE 1:100

| SCHEDULE OF MATERIALS, COLOURS & FINISHES |                              |                                  |                  |  |                      |
|-------------------------------------------|------------------------------|----------------------------------|------------------|--|----------------------|
| <u>ID</u>                                 | COMPONENT                    | MATERIAL                         | COLOUR           |  | <u>FINISH</u>        |
| A                                         | EXTERNAL WALL<br>CLADDING 1: | BRICKWORK                        | ZINC/BLACK       |  | FACE BRICKWORK       |
| B                                         | EXTERNAL WALL<br>CLADDING 2: | RENDER                           | CREAM/BEIGE      |  | PAINTED              |
| (C)                                       | EXTERNAL WALL<br>CLADDING 3: | WEATHERBOARDS                    | WHITE/LIGHT GREY |  | PAINTED              |
| (D)                                       | ROOF CLADDING 1:             | CONCRETE TILES                   | BLACK            |  | PAINTED              |
| E                                         | ENTRY DOORS:                 | SOLID TIMBER WITH GLASS IN FILLS | RED/MAROON       |  | GLOSS PAINT          |
| F                                         | DOOR AND WINDOW FRAMES:      | ALUMINIUM                        | GREY/SILVER      |  | POWDERCOATED         |
| G                                         | FASCIAS &<br>GUTTERS         | COLORBOND                        | MONUMENT         |  | POWDERCOATED         |
| -                                         | DOWNPIPES:                   | COLORBOND                        | MONUMENT         |  | POWDERCOATED         |
| $\bigcirc$                                | GARAGE DOORS:                | COLORBOND                        | DUNE             |  | POWDERCOATED         |
| -                                         | FENCING:                     | TIMBER                           | NATURAL          |  | TIMBER PALING        |
| -                                         | DRIVEWAYS:                   | CONCRETE                         | GREY             |  | EXPOSED<br>AGGREGATE |

|   | PROPOSED: | PROPOSED: DUAL OCCUPANCY                |                   | RAWING | JOB REFERENCE: |               |
|---|-----------|-----------------------------------------|-------------------|--------|----------------|---------------|
|   | FNOFUSED. | DUAL OCCUPANCY                          | ELEVATIONS        |        |                | 018-16        |
| - | ADDRESS:  | No. 39 / LOT 336 PORTCHESTER BOULEVARD, | DATE:<br>SEP 2016 |        | SHEET SIZE:    | SHEET NUMBER: |
|   | ADDNESS.  | BEACONSFIELD, VIC 3807                  |                   |        | SEP 2016       |               |
|   | CLIENT/S: | MR PAUL RUZEU                           | SCALE:            | DRAW   | 'N: CHECKED:   | TP06 / 07     |
|   | CLIENT/3. | IVIN PAUL NUZEU                         | 1:100             | _      | _              |               |