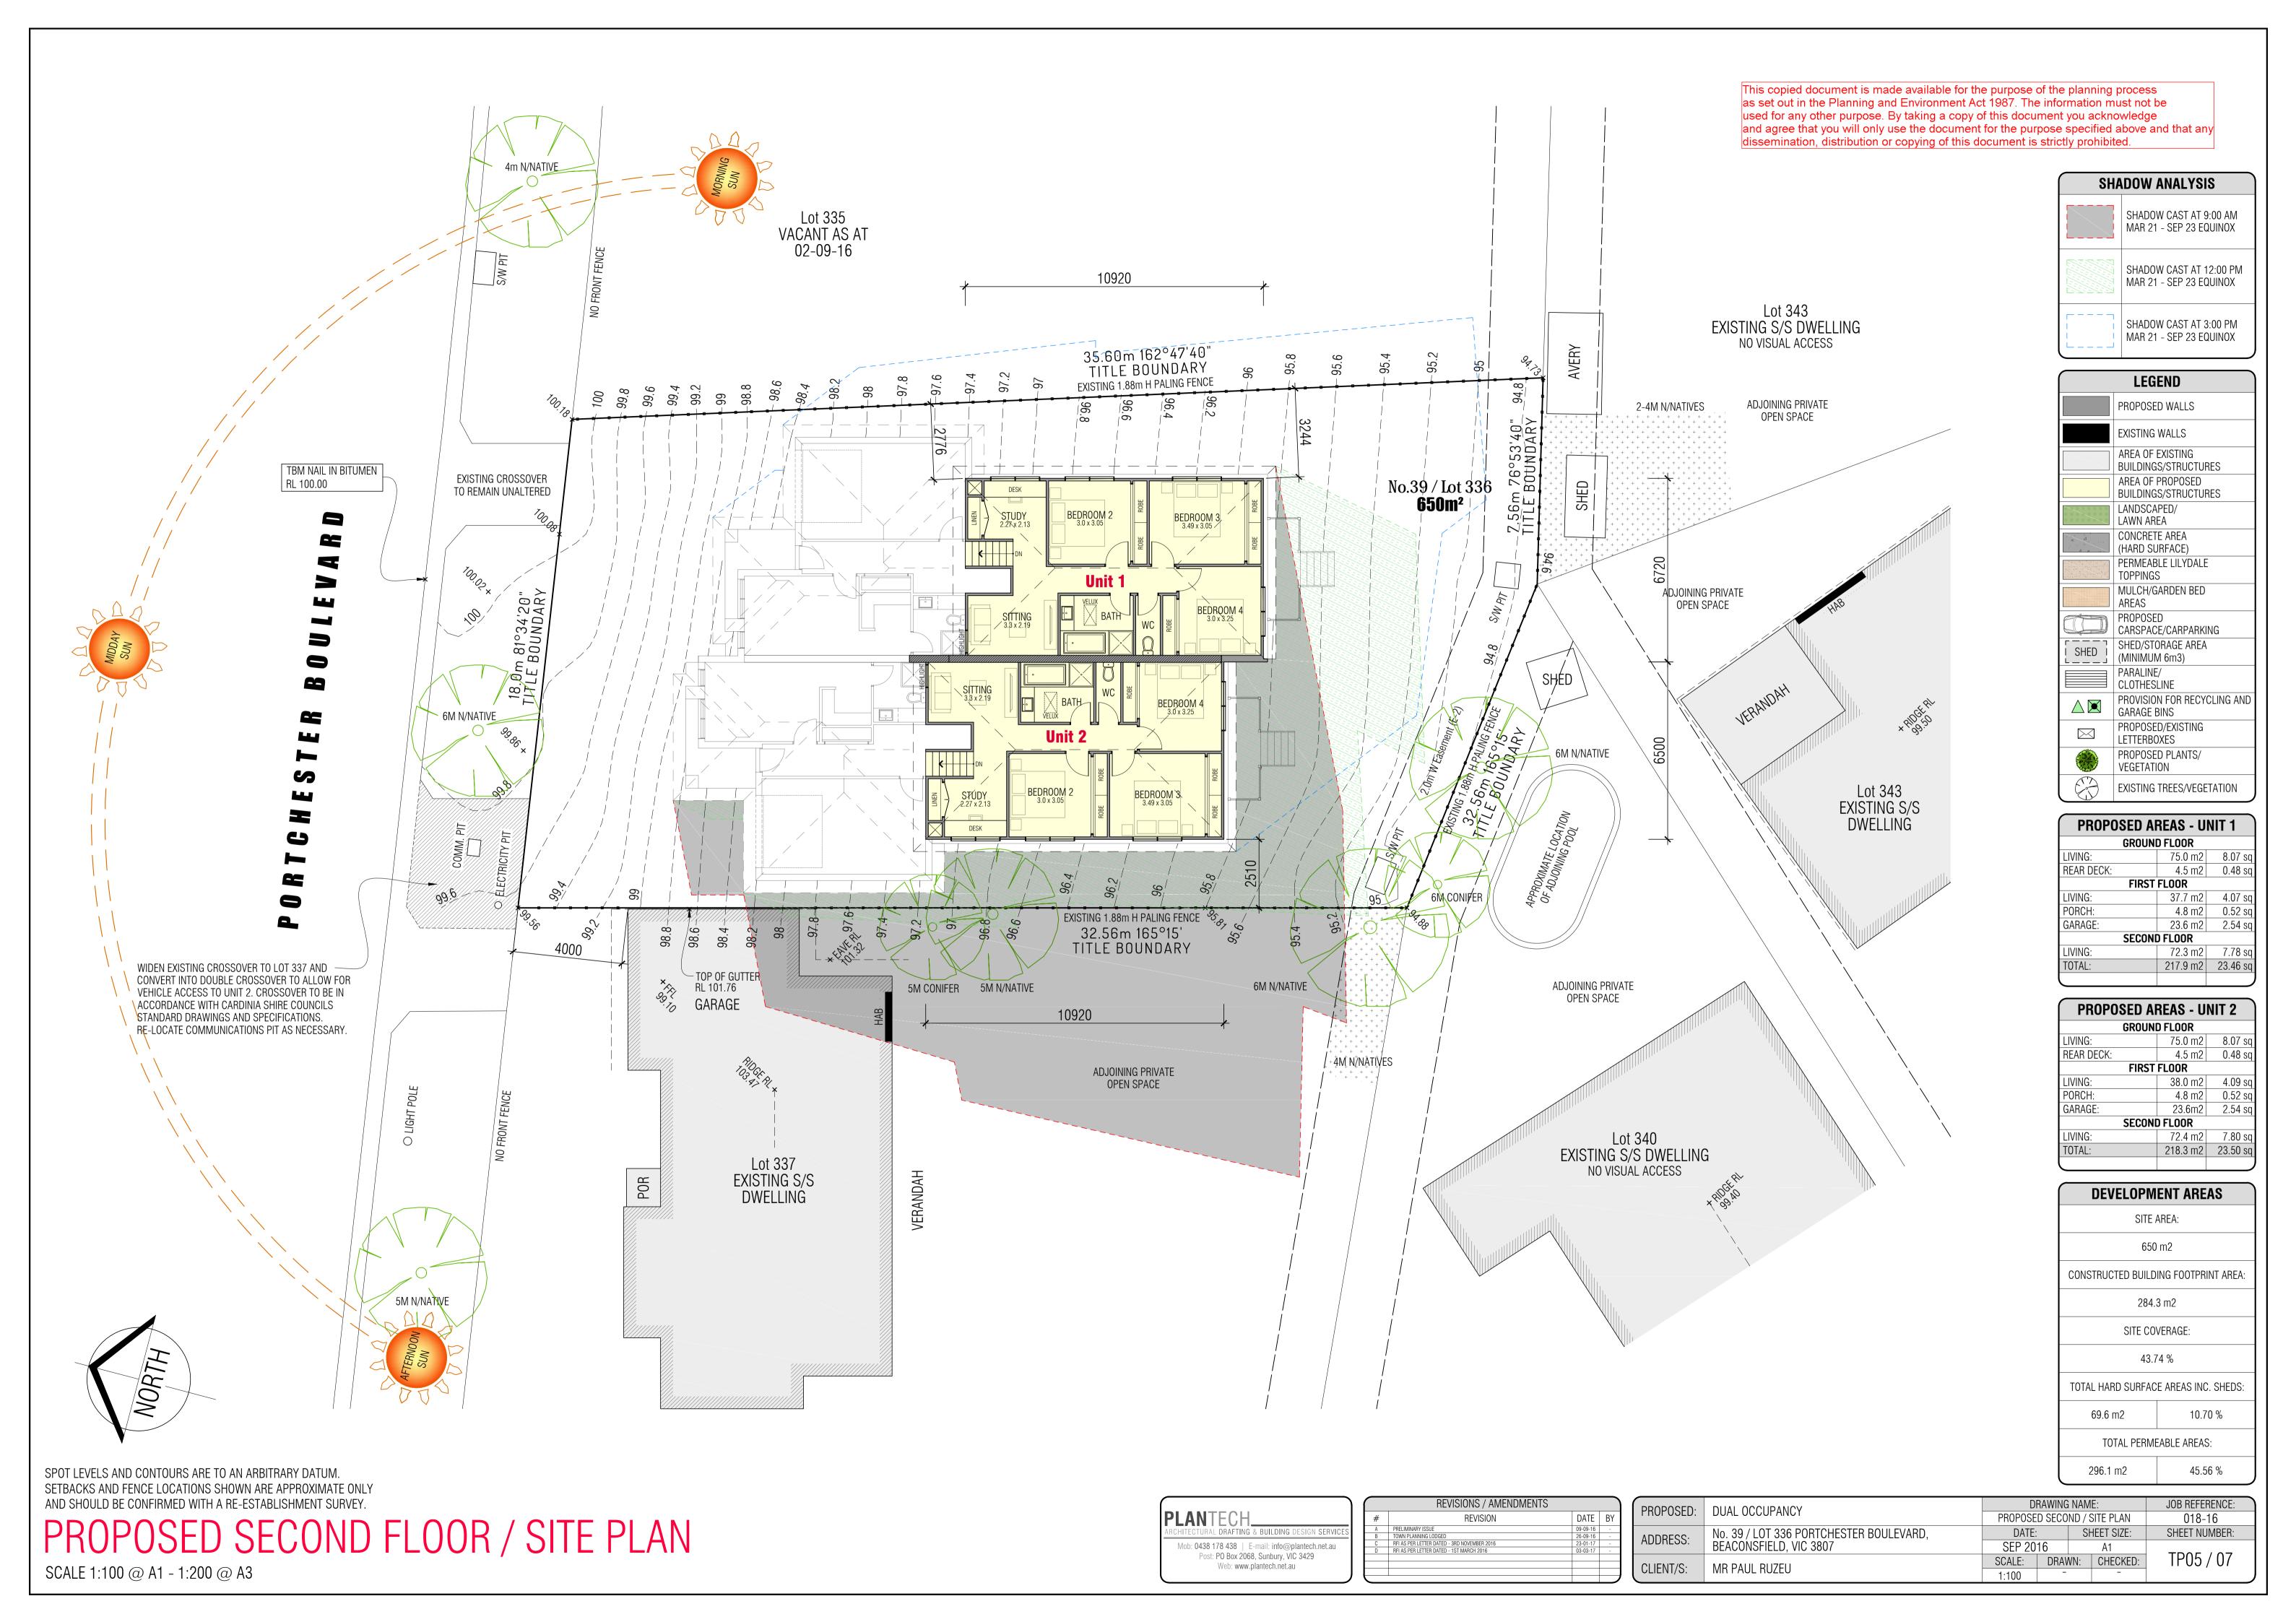

## NOTICE OF AN APPLICATION FOR PLANNING PERMIT

| The land affected by the application is located at:                                                                        | 39 Portchester Boulevard, Beaconsfield                                                                                                                                                         |  |  |  |  |
|----------------------------------------------------------------------------------------------------------------------------|------------------------------------------------------------------------------------------------------------------------------------------------------------------------------------------------|--|--|--|--|
| The application is for a permit to:                                                                                        | Development of the land for two (2) dwellings                                                                                                                                                  |  |  |  |  |
| The applicant for the permit is:                                                                                           | Plantech                                                                                                                                                                                       |  |  |  |  |
| The application reference number is:                                                                                       | T160646                                                                                                                                                                                        |  |  |  |  |
| You may look at the application and any documents that support the application at the office of the Responsible Authority: | Cardinia Shire Council  20 Siding Avenue Officer 3809  This can be done during office hours and is free of charge.  Documents can also be viewed on Council's website www.cardinia.vic.gov.au. |  |  |  |  |