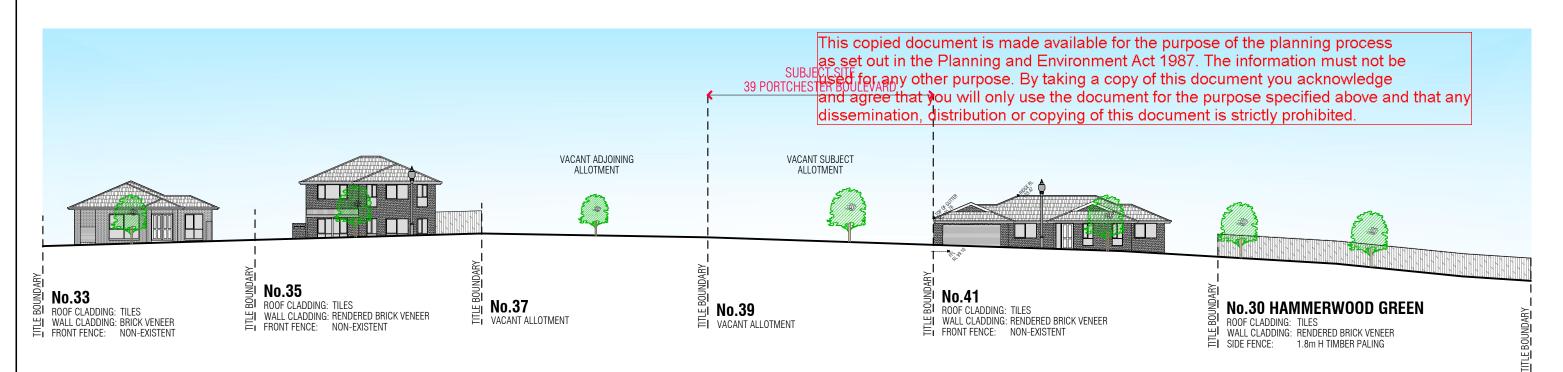

|                   | RAWING | JOB REFERENCE: |               |
|---|-----------|-----------------------------------------|-------------------|--------|----------------|---------------|
|   | FNOFUSED. | DUAL OCCUPANCY                          | ELEVATIONS        |        |                | 018-16        |
| - | ADDRESS:  | No. 39 / LOT 336 PORTCHESTER BOULEVARD, | DATE:<br>SEP 2016 |        | SHEET SIZE:    | SHEET NUMBER: |
|   | ADDNESS.  | BEACONSFIELD, VIC 3807                  |                   |        | SEP 2016       |               |
|   | CLIENT/S: | MR PAUL RUZEU                           | SCALE:            | DRAW   | 'N: CHECKED:   | TP06 / 07     |
|   | CLIENT/3. | IVIN PAUL NUZEU                         | 1:100             | _      | _              |               |



## EXISTING STREETSCAPE ELEVATION



## PROPOSED STREETSCAPE ELEVATION

| PLANTECH_ ARCHITECTURAL DRAFTING & BUILDING DESIGN SERVICES                              |
|------------------------------------------------------------------------------------------|
| Mob: 0438 178 438   E-mail: info@plantech.net.au<br>Post: PO Box 2068, Sunbury, VIC 3429 |

Web: www.plantech.net.au

|   | NEVISIONS / AIVIENDIVIENTS |          |    |
|---|----------------------------|----------|----|
| # | REVISION                   | DATE     | BY |
| А | PRELIMINARY ISSUE          | 09-09-16 | -  |
| В | TOWN PLANNING LODGED       | 26-09-16 | -  |
|   |                            |          |    |
|   |                            |          |    |
|   |                            |          |    |
|   |