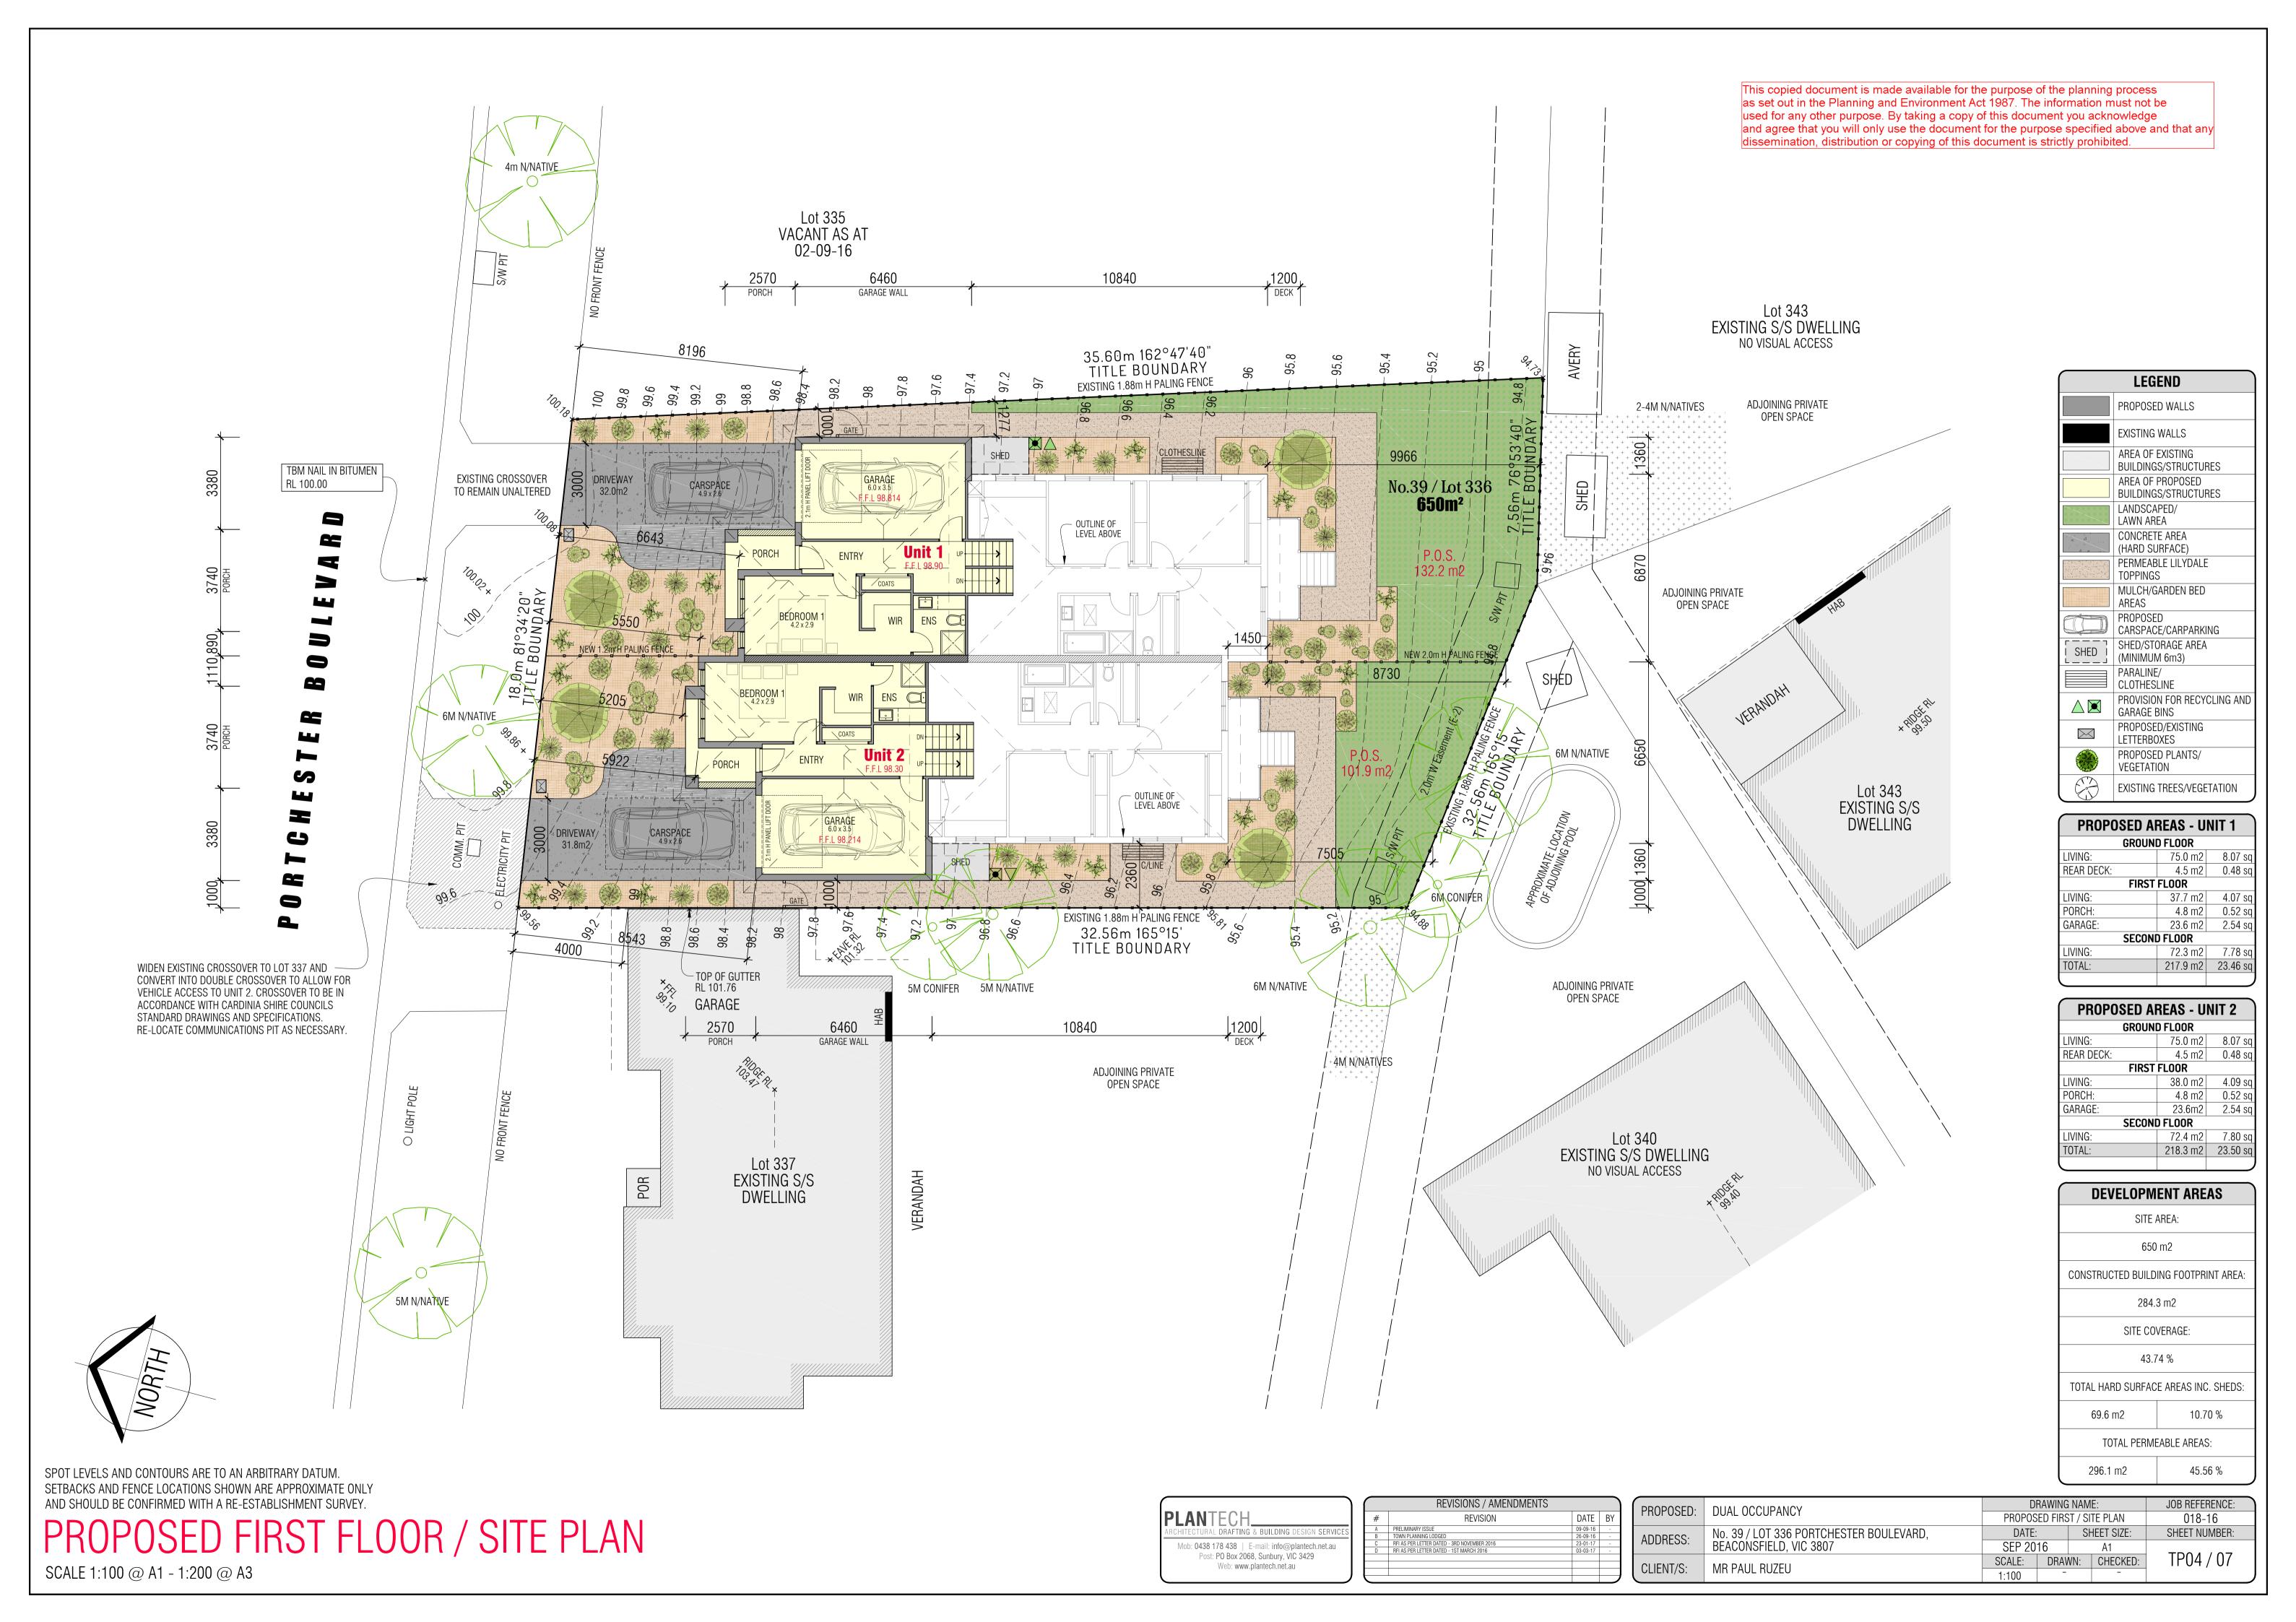

## NOTICE OF AN APPLICATION FOR PLANNING PERMIT

| The land affected by the application is located at:                                                                        | 39 Portchester Boulevard, Beaconsfield                                                                                                                                                         |  |  |  |  |
|----------------------------------------------------------------------------------------------------------------------------|------------------------------------------------------------------------------------------------------------------------------------------------------------------------------------------------|--|--|--|--|
| The application is for a permit to:                                                                                        | Development of the land for two (2) dwellings                                                                                                                                                  |  |  |  |  |
| The applicant for the permit is:                                                                                           | Plantech                                                                                                                                                                                       |  |  |  |  |
| The application reference number is:                                                                                       | T160646                                                                                                                                                                                        |  |  |  |  |
| You may look at the application and any documents that support the application at the office of the Responsible Authority: | Cardinia Shire Council  20 Siding Avenue Officer 3809  This can be done during office hours and is free of charge.  Documents can also be viewed on Council's website www.cardinia.vic.gov.au. |  |  |  |  |