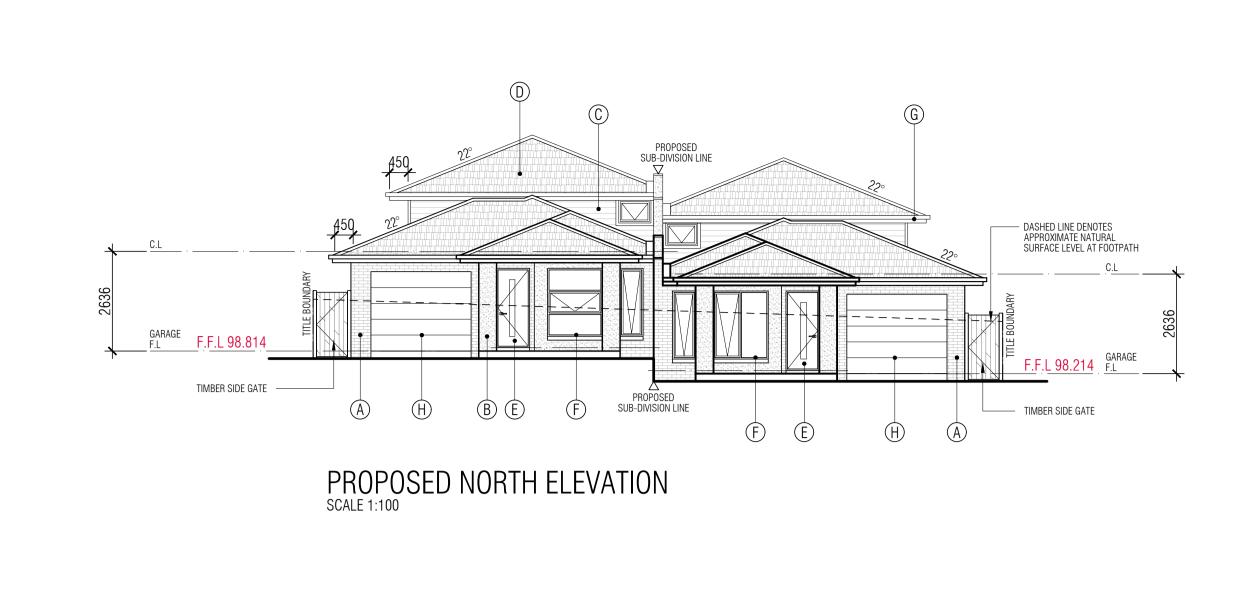

PROPOSED NORTH ELEVATION SCALE 1:100

PROPOSED EAST ELEVATION (UNIT 1)
SCALE 1:100

PROPOSED SOUTH ELEVATION SCALE 1:100

| SCHEDULE OF MATERIALS, COLOURS & FINISHES |                              |                                  |                  |  |                      |
|-------------------------------------------|------------------------------|----------------------------------|------------------|--|----------------------|
| <u>ID</u>                                 | COMPONENT                    | MATERIAL                         | COLOUR           |  | <u>FINISH</u>        |
| A                                         | EXTERNAL WALL<br>CLADDING 1: | BRICKWORK                        | ZINC/BLACK       |  | FACE BRICKWORK       |
| B                                         | EXTERNAL WALL<br>CLADDING 2: | RENDER                           | CREAM/BEIGE      |  | PAINTED              |
| (C)                                       | EXTERNAL WALL<br>CLADDING 3: | WEATHERBOARDS                    | WHITE/LIGHT GREY |  | PAINTED              |
| (D)                                       | ROOF CLADDING 1:             | CONCRETE TILES                   | BLACK            |  | PAINTED              |
| E                                         | ENTRY DOORS:                 | SOLID TIMBER WITH GLASS IN FILLS | RED/MAROON       |  | GLOSS PAINT          |
| F                                         | DOOR AND WINDOW FRAMES:      | ALUMINIUM                        | GREY/SILVER      |  | POWDERCOATED         |
| G                                         | FASCIAS &<br>GUTTERS         | COLORBOND                        | MONUMENT         |  | POWDERCOATED         |
| -                                         | DOWNPIPES:                   | COLORBOND                        | MONUMENT         |  | POWDERCOATED         |
| $\bigcirc$                                | GARAGE DOORS:                | COLORBOND                        | DUNE             |  | POWDERCOATED         |
| -                                         | FENCING:                     | TIMBER                           | NATURAL          |  | TIMBER PALING        |
| -                                         | DRIVEWAYS:                   | CONCRETE                         | GREY             |  | EXPOSED<br>AGGREGATE |

|   | PROPOSED: | PROPOSED: DUAL OCCUPANCY                |                   | RAWING | JOB REFERENCE: |               |
|---|-----------|-----------------------------------------|-------------------|--------|----------------|---------------|
|   | FNOFUSED. | DUAL OCCUPANCY                          | ELEVATIONS        |        |                | 018-16        |
| - | ADDRESS:  | No. 39 / LOT 336 PORTCHESTER BOULEVARD, | DATE:<br>SEP 2016 |        | SHEET SIZE:    | SHEET NUMBER: |
|   | ADDNESS.  | BEACONSFIELD, VIC 3807                  |                   |        | SEP 2016       |               |
|   | CLIENT/S: | MR PAUL RUZEU                           | SCALE:            | DRAW   | 'N: CHECKED:   | TP06 / 07     |
|   | CLIENT/3. | IVIN PAUL NUZEU                         | 1:100             | _      | _              |               |