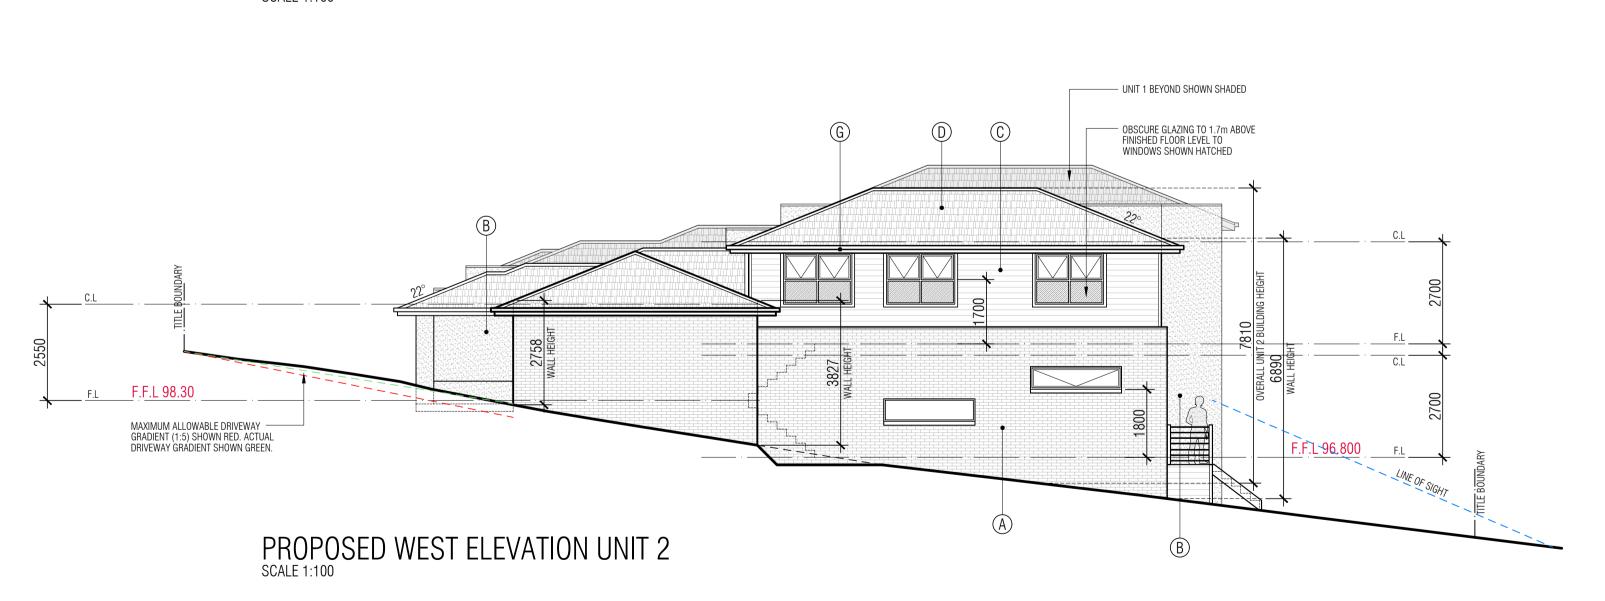

|   | PROPOSED: | PROPOSED: DUAL OCCUPANCY                |                   | RAWING | JOB REFERENCE: |               |
|---|-----------|-----------------------------------------|-------------------|--------|----------------|---------------|
|   | FNOFUSED. | DUAL OCCUPANCY                          | ELEVATIONS        |        |                | 018-16        |
| - | ADDRESS:  | No. 39 / LOT 336 PORTCHESTER BOULEVARD, | DATE:<br>SEP 2016 |        | SHEET SIZE:    | SHEET NUMBER: |
|   | ADDNESS.  | BEACONSFIELD, VIC 3807                  |                   |        | SEP 2016       |               |
|   | CLIENT/S: | MR PAUL RUZEU                           | SCALE:            | DRAW   | 'N: CHECKED:   | TP06 / 07     |
|   | CLIENT/3. | IVIN PAUL NUZEU                         | 1:100             | _      | _              |               |