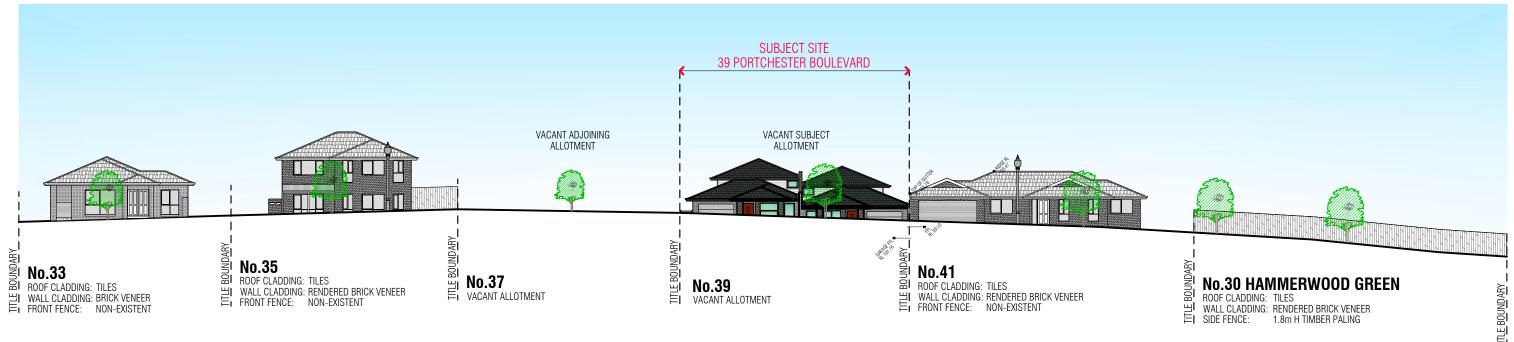

## PROPOSED STREETSCAPE ELEVATION

| PLANTECH_ ARCHITECTURAL DRAFTING & BUILDING DESIGN SERVICES                              |
|------------------------------------------------------------------------------------------|
| Mob: 0438 178 438   E-mail: info@plantech.net.au<br>Post: PO Box 2068, Sunbury, VIC 3429 |