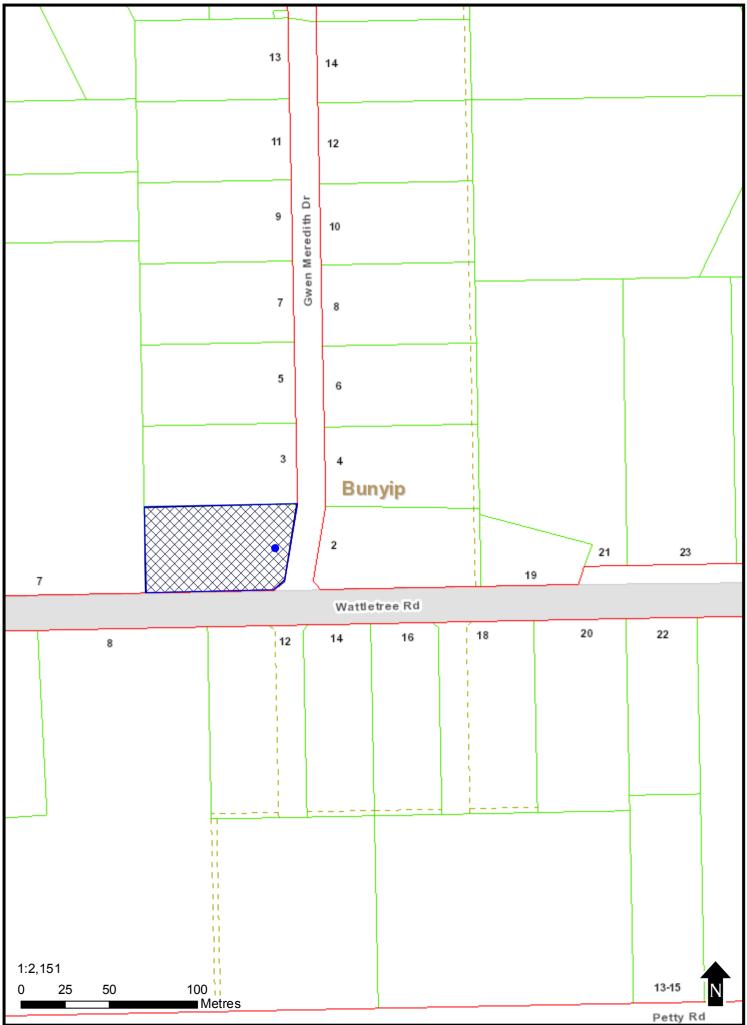

Description: Variation to a covenant

Location: Lot 28 - 1 Gwen meredith Drive Bunyip VIC 3815

To the Statutory Planning department,

Please find enclosed an application to variate a covenant for the associated land situated at 1 Gwen Meredith Drive Bunyip for the variation of condition; e (ii).

Land to Benefit: Lots 1 to 7 & 22 to 28 (all inclusive), PS 627055D

Lot 1 - 2 Gwen Meredith Drive, Bunyip VIC 3815

Lot 2 - 4 Gwen Meredith Drive, Bunyip VIC 3815

Lot 3 - 6 Gwen Meredith Drive, Bunyip VIC 3815

Lot 4 - 8 Gwen Meredith Drive, Bunyip VIC 3815

Lot 5 - 10 Gwen Meredith Drive, Bunyip VIC 3815

Lot 6-12 Gwen Meredith Drive, Bunyip VIC 3815

Lot 7 - 14 Gwen Meredith Drive, Bunyip VIC 3815

Lot 22-13 Gwen Meredith Drive, Bunyip VIC 3815

Lot 23 - 11 Gwen Meredith Drive, Bunyip VIC 3815

Lot 24 - 9 Gwen Meredith Drive, Bunyip VIC 3815

Lot 25 - 7 Gwen Meredith Drive, Bunyip VIC 3815

Lot 26 - 5 Gwen Meredith Drive, Bunyip VIC 3815 Lot 27 - 3 Gwen Meredith Drive, Bunyip VIC 3815 Lot 28 - 1 Gwen Meredith Drive, Bunyip VIC 3815