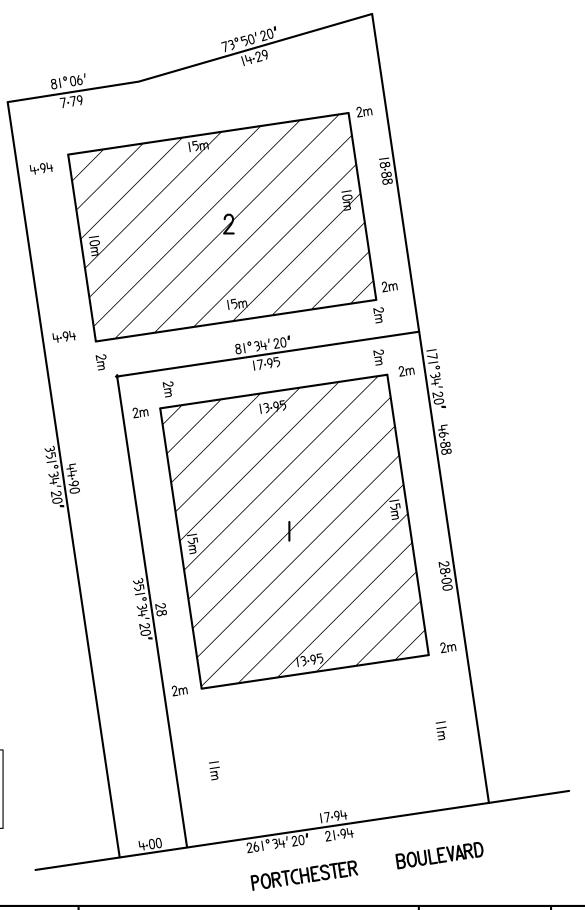

This copied document is made available for the purpose of the planning process PS 806461U as set out in the Planning and Environment Act 1987. The information must not be used for any other purpose. By taking a copy of this document you acknowledge and agree that you will only use the document for the purpose specified above and that any dissemination, distribution or copying of this document is strictly prohibited IMPORTANT NOTICE This plan must be used only for the purpose for which it was intended. Any uncertainty in this plan must be clarified with the author. **WARNING** PRELIMINARY PLAN ONLY THIS IS A PHOTO COPY OF AN UNREGISTERED PLAN. 81°06 This plan was prepared to be sealed by the Local Authority and to be registered by the Registrar of Titles. 7.79 As alterations beyond the control of the surveyor may be required by the Local Authorities or the Registrar of Titles or other persons  $% \left( \mathbf{r}\right) =\left( \mathbf{r}\right)$  when the original is finally presented for registration, M. J. Reddie Surveys Pty Ltd can accept no liability for any loss or damage howsoever arising, to any person or corporation who may rely on this plan for any purpose. The original of this plan remains the property of M. J. Reddie Surveys Pty Ltd and copies of such plan made prior to registration must not be produced without this note which is an integral part of this plan 498m<sup>2</sup> prior to registration. IMPORTANT NOTICE This plan has been prepared for town planning purposes only and must not be used for any other purpose. **WARNING** TOWN PLANNING PLAN ONLY 81°34′20′ NOT FOR DETAILED DESIGN 171034'20, 46.88 17.95 SEE IMPORTANT NOTICES 28-00 351°34′ 79°39 15.29 261°34′20**′** 4.00 PROPOSED CROSSOVER PROPOSED \ BOULEVARD CROSSOVER I PORTCHESTER SCALE ORIGINAL SHEET SHEET 2 1:200 SIZE : A3 M. J. Reddie Surveys Pty Ltd LENGTHS ARE IN METRES ABN 49 005 965 257 1 Horner Street, Beaconsfield. 3807 MICHAEL J. REDDIE / VERSION 1 P.O. Box 268, Berwick. 3806 Phone (03) 9707 4117 Fax (03) 9707 4428

PS 806461U

## CREATION OF RESTRICTION

ON REGISTRATION OF THIS PLAN THE FOLLOWING RESTRICTION IS CREATED:

LAND TO BENEFIT: LOT 1 & 2 ON THIS PLAN

LAND TO BE BURDENED: LOT 1 & 2 ON THIS PLAN

#### DESCRIPTION OF RESTRICTION:

- 1. THE REGISTERED PROPRIETOR OR PROPRIETORS FOR THE TIME BEING OF LOT 1 & 2 ON THIS PLAN OF SUBDIVISION SHALL NOT:
  - A. CONSTRUCT ANY DWELLING OR GARAGE OUTSIDE THE AREA SHOWN HATCHED ON THE PLAN IN THE SCHEDULE HEREUNDER