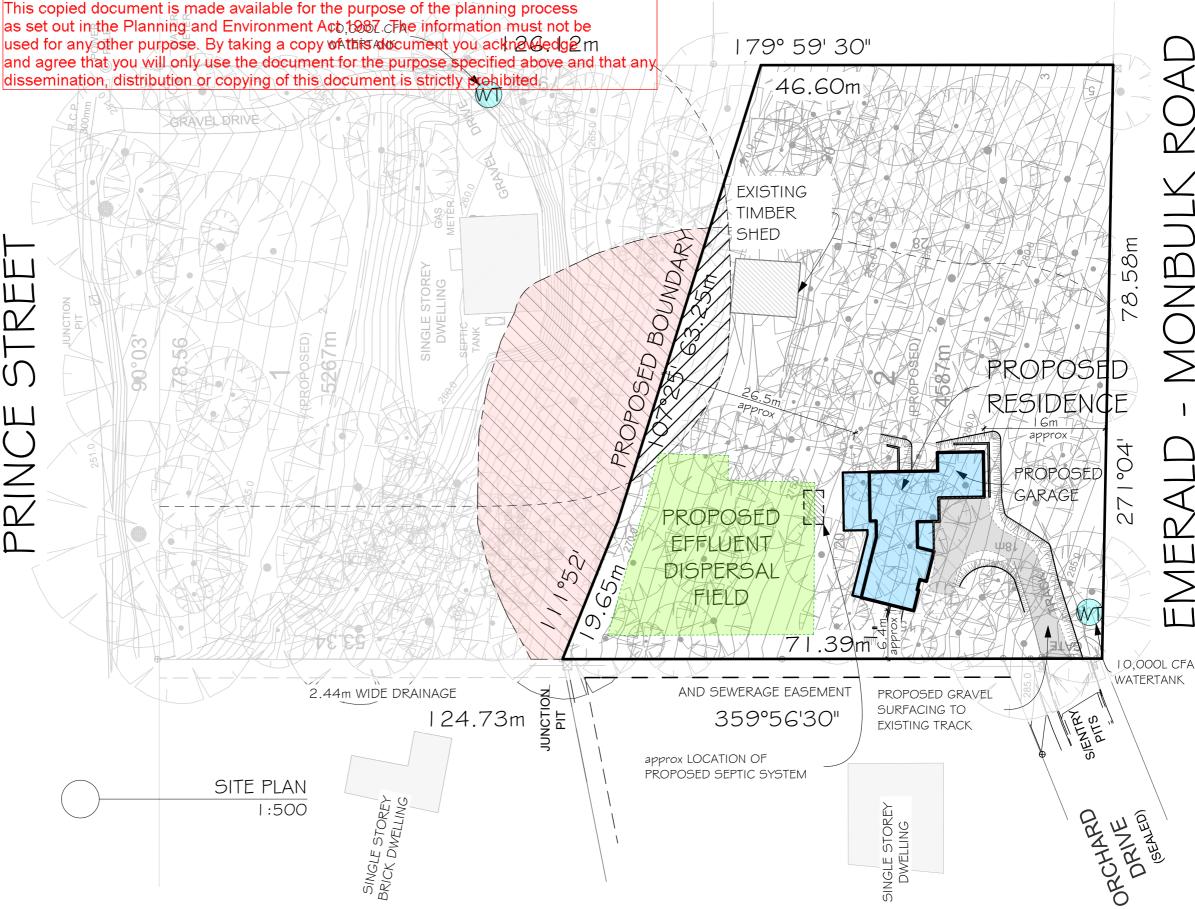

PROPOSED 2 LOT SUBDIVISION

FOR: KIM STEERE

AT: 1 PRINCE STREET, EMERALD, 3782.

C/T VOL.9528 FOL.574

### **PURPOSE OF PLAN:**

• 2 LOT SUBDIVISION (PS 744644D)

VEGETATION REMOVAL

# **NOTATIONS**

 Proposal subject to requirements of Public Authorities & Town Planning Approval.

Contours are at 0.50 metre intervals and are to A.H.D.

Denotes: Suggested Building Envelope

Denotes: Suggested Effluent Disposal Area

(min. 525m<sup>2</sup>)

# LOCALITY PLAN