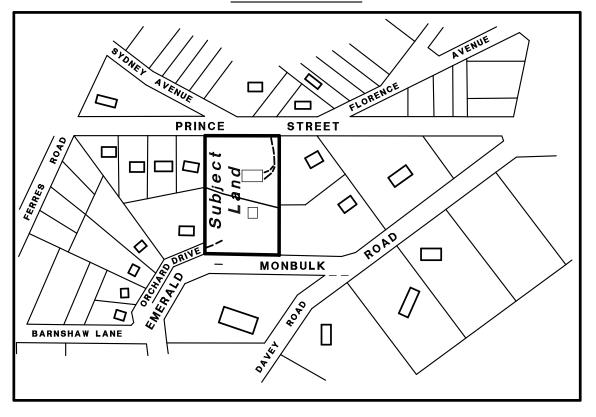

in the Planning and Environment Act 1987. The information must not be used for any other purpose. By taking a copy of this document you acknowledge and agree that you will only use the document for the purpose specified above and that any dissemination, distribution or copying of this document is strictly prohibited. GN RESPONSE PLAN

PROPOSED 2 LOT SUBDIVISION

FOR: KIM STEERE

AT: 1 PRINCE STREET, EMERALD, 3782.

C/T VOL.9528 FOL.574

### **PURPOSE OF PLAN:**

• 2 LOT SUBDIVISION (PS 744644D)

VEGETATION REMOVAL

# **NOTATIONS**

 Proposal subject to requirements of Public Authorities & Town Planning Approval.

Contours are at 0.50 metre intervals and are to A.H.D.

Denotes: Suggested Building Envelope

Denotes: Suggested Effluent Disposal Area

(min. 525m<sup>2</sup>)

# LOCALITY PLAN





#### HANSEN SURVEYING P/L

ABN 89 126 307 051
TITLE SURVEYS - LAND & UNIT SUBDIVISION - TOWN PLANNING
Unit 1 1569 Burwood Highway, Belgrave 3160
Telephone: (03) 9754 3930 Fax: (03) 9752 5069
Email: hansurv@bigpond.com

SCALE 1:800
REF. 5973 DRP
DATE 29/06/16
DRG. 4

5973 DRP.lcc





Reproduction of plans in whole or part prohibited











| Scale         1:100         UNO         Date         MAY 2016           Original paper size.         A3         Revn         A           Drawn         GAVIN         Dwg No.         TP1           © Copyright.         Reproduction of plans in whole or part prohibited.         Proj No.         B16-023 | SITE P                                                         | LAN              |
|-------------------------------------------------------------