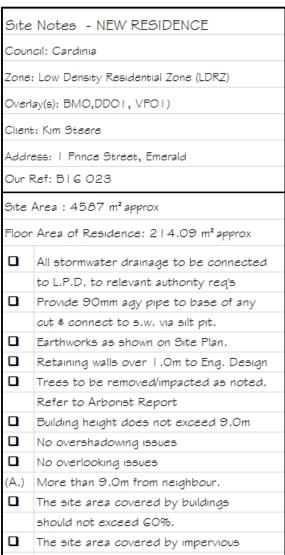

# **NOTATIONS**

 Proposal subject to requirements of Public Authorities & Town Planning Approval.

Contours are at 0.50 metre intervals and are to A.H.D.

Denotes: Suggested Building Envelope

Denotes: Suggested Effluent Disposal Area

(min. 525m<sup>2</sup>)