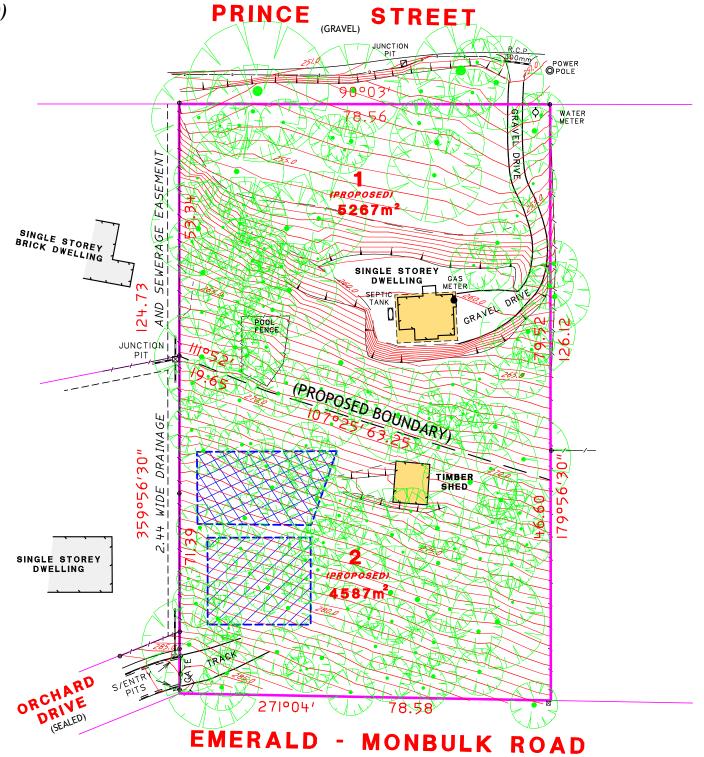

PROPOSED 2 LOT SUBDIVISION

FOR: KIM STEERE

AT: 1 PRINCE STREET, EMERALD, 3782.

C/T VOL.9528 FOL.574

### **PURPOSE OF PLAN:**

• 2 LOT SUBDIVISION (PS 744644D)

VEGETATION REMOVAL

# **NOTATIONS**

 Proposal subject to requirements of Public Authorities & Town Planning Approval.

Contours are at 0.50 metre intervals and are to A.H.D.

Denotes: Suggested Building Envelope

Denotes: Suggested Effluent Disposal Area

(min. 525m<sup>2</sup>)