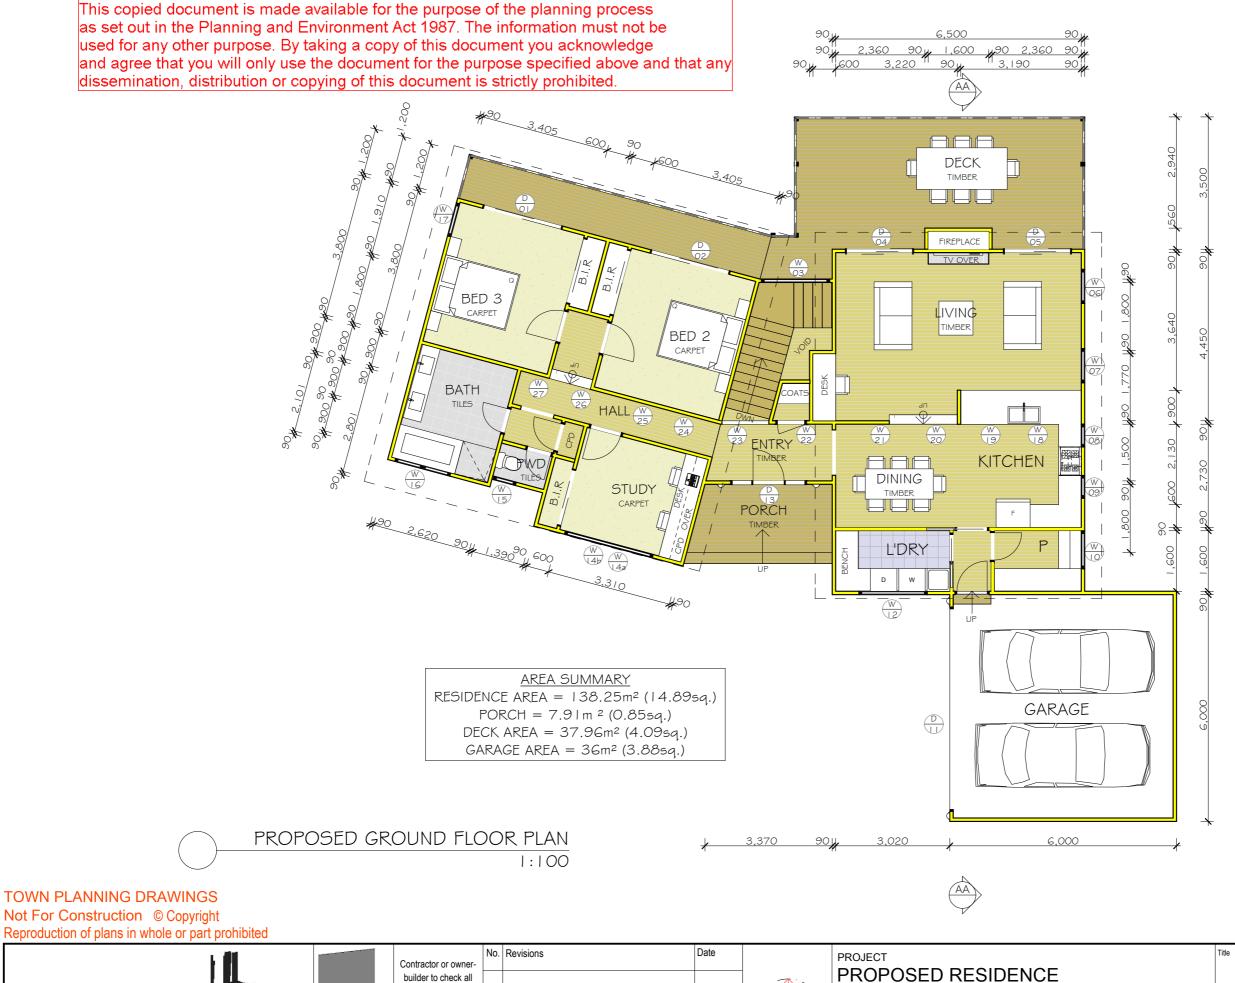

# SITE ADDRESS I PRINCE STREET EMERALD 3782 CLIENT

KIM STEERE

| GROUND FLO                                                     | OOR PLAN         |
|----------------------------------------------------------------|------------------|
| Scale 1:100 UNO                                                | Date MAY 2016    |
| Original paper size. A3                                        | Revn A           |
| Drawn GAVIN                                                    | Dwg No. TP3      |
| © Copyright. Reproduction of plans in whole or part prohibited | Proj No. B16-023 |