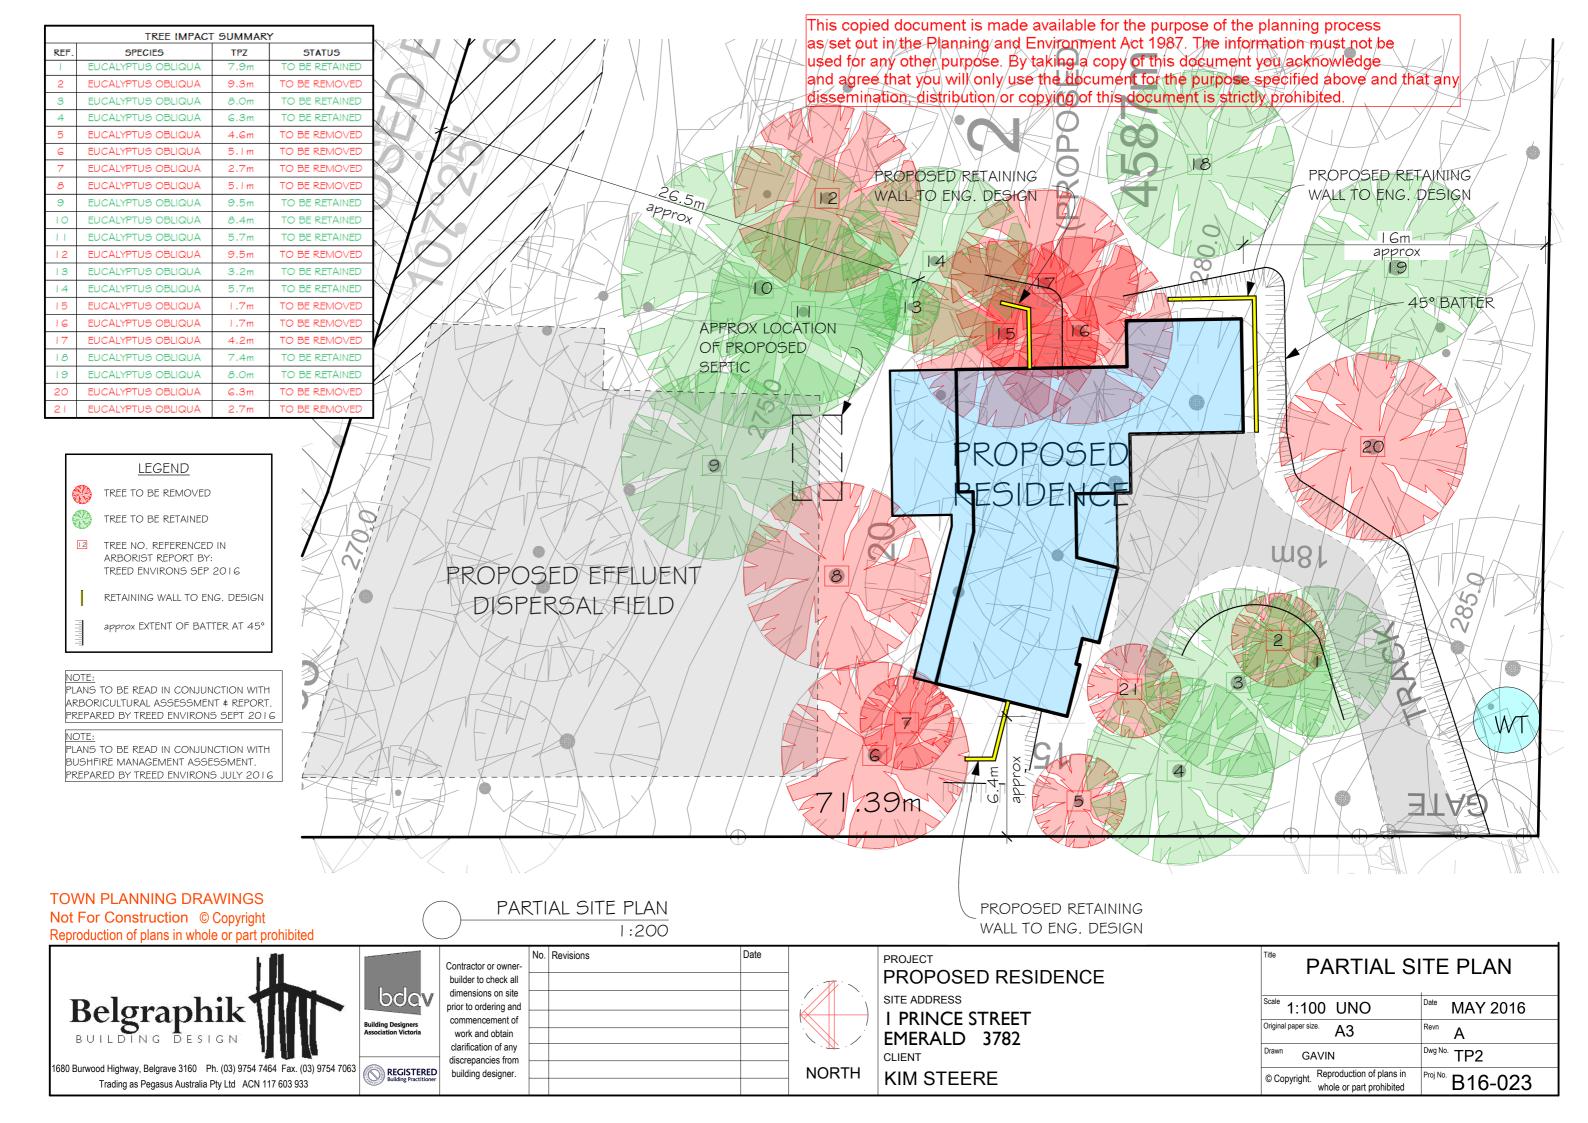

|      | PROPOSED RESIDENCE |
|------|--------------------|
|      | SITE ADDRESS       |
|      | I PRINCE STREET    |
|      | EMERALD 3782       |
|      | CLIENT             |
| ORTH | KIM STEERE         |