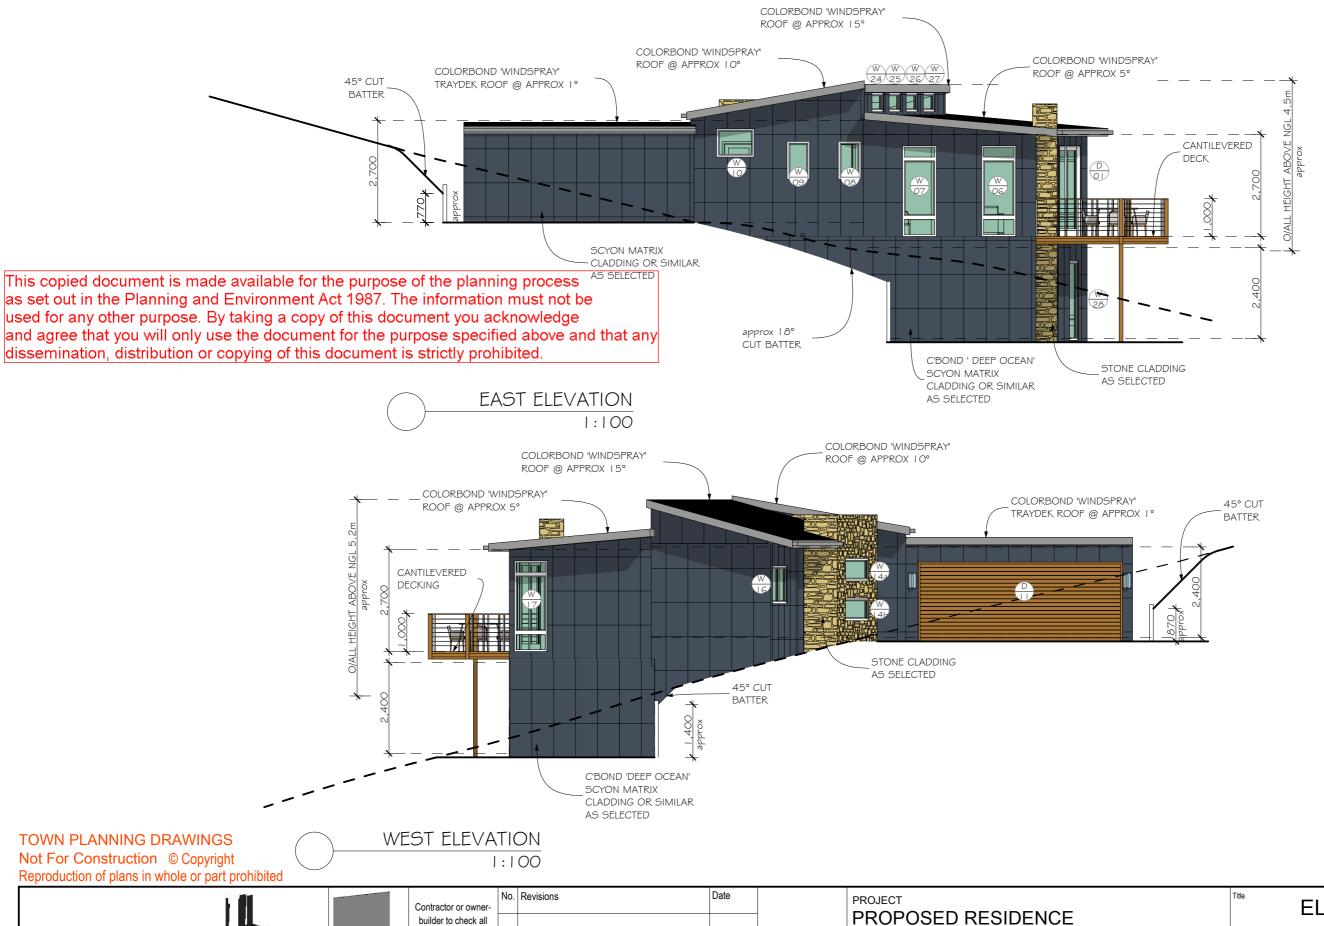

dimensions on site prior to ordering and commencement of work and obtain clarification of any discrepancies from

building designer.

PROPOSED RESIDENCE SITE ADDRESS I PRINCE STREET EMERALD 3782 CLIENT KIM STEERE

| ELEVATI                                                        | ONS B            |
|----------------------------------------------------------------|------------------|
| 1:100 UNO                                                      | Date MAY 2016    |
| Original paper size. A3                                        | Revn A           |
| Drawn GAVIN                                                    | Dwg No. TP6      |
| © Copyright. Reproduction of plans in whole or part prohibited | Proj No. B16-023 |