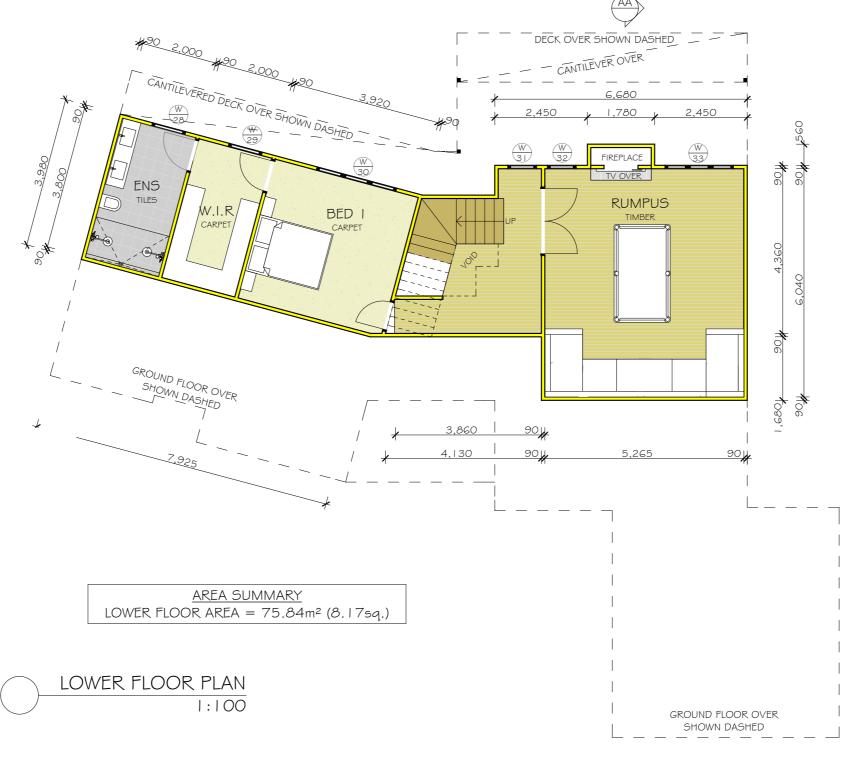

| LOWER FLC                                                      | OR PLAN          |
|----------------------------------------------------------------|------------------|
| 1:100 UNO                                                      | Date MAY 2016    |
| Original paper size. A3                                        | Revn A           |
| Drawn GAVIN                                                    | Dwg No. TP4      |
| © Copyright. Reproduction of plans in whole or part prohibited | Proj No. B16-023 |