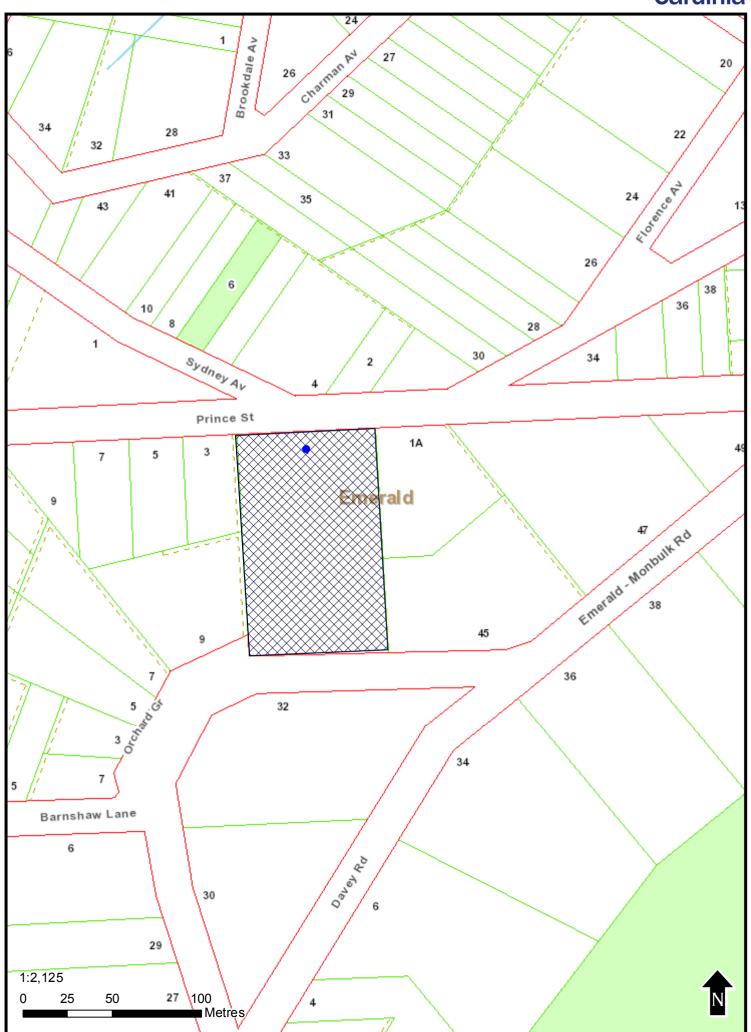

#### NOTICE OF AN APPLICATION FOR PLANNING PERMIT

| The land affected by the application is located at:                                                                        | 1 Prince Street, Emerald                                                                                                                                                                    |
|----------------------------------------------------------------------------------------------------------------------------|---------------------------------------------------------------------------------------------------------------------------------------------------------------------------------------------|
| The application is for a permit to:                                                                                        | Subdivision of the land and vegetation removal                                                                                                                                              |
| The applicant for the permit is:                                                                                           | Belgraphik Building Design                                                                                                                                                                  |
| The application reference number is:                                                                                       | T160793                                                                                                                                                                                     |
| You may look at the application and any documents that support the application at the office of the Responsible Authority: | Cardinia Shire Council 20 Siding Avenue Officer 3809 This can be done during office hours and is free of charge. Documents can also be viewed on Council's website www.cardinia.vic.gov.au. |

PROPOSED 2 LOT SUBDIVISION

FOR: KIM STEERE

AT: 1 PRINCE STREET, EMERALD, 3782.

C/T VOL.9528 FOL.574