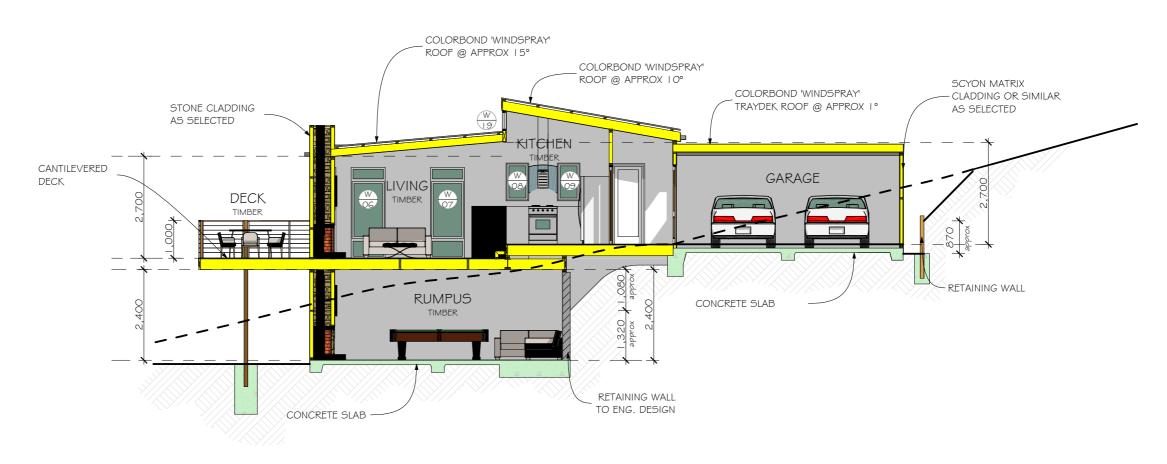

#### **TOWN PLANNING DRAWINGS** Not For Construction © Copyright Reproduction of plans in whole or part prohibited

| Contractor or owner-  |   |
|-----------------------|---|
| builder to check all  |   |
| dimensions on site    |   |
| prior to ordering and |   |
| commencement of       |   |
| work and obtain       |   |
| clarification of any  | Г |
| discrepancies from    | _ |
| building designer.    |   |

No. Revisions

Date

| PROPOSED RESIDENCE           |
|------------------------------|
| SITE ADDRESS I PRINCE STREET |
| EMERALD 3782                 |
| KIM STEERE                   |

| SECTIO                                                         | N AA             |
|----------------------------------------------------------------|------------------|
| 1:100 UNO                                                      | Date MAY 2016    |
| Original paper size. A3                                        | Revn A           |
| Drawn GAVIN                                                    | Dwg No. TP7      |
| © Copyright. Reproduction of plans in whole or part prohibited | Proj No. B16-023 |