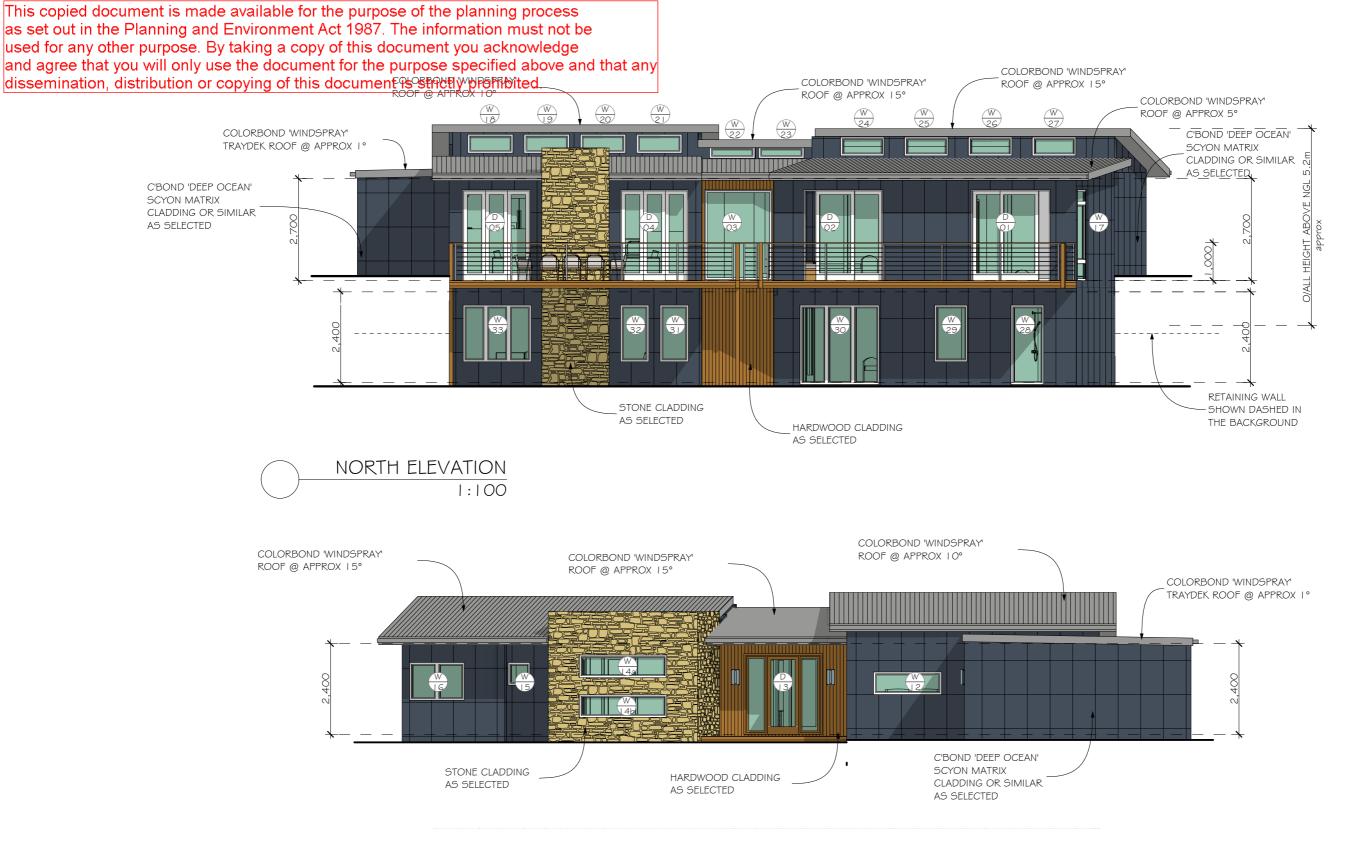

SOUTH ELEVATION 1:100

Trading as Pegasus Australia Pty Ltd ACN 117 603 933

bdav

Contractor or ownerbuilder to check all dimensions on site prior to ordering and commencement of work and obtain clarification of any discrepancies from

No. Revisions Date building designer.

PROPOSED RESIDENCE SITE ADDRESS I PRINCE STREET EMERALD 3782 CLIENT KIM STEERE

| ELEVAT                                                         | TONS             |
|----------------------------------------------------------------|------------------|
| Scale 1:100 UNO                                                | Date MAY 2016    |
| Original paper size. A3                                        | Revn A           |
| Drawn GAVIN                                                    | Dwg No. TP5      |
| © Copyright. Reproduction of plans in whole or part prohibited | Proj No. B16-023 |