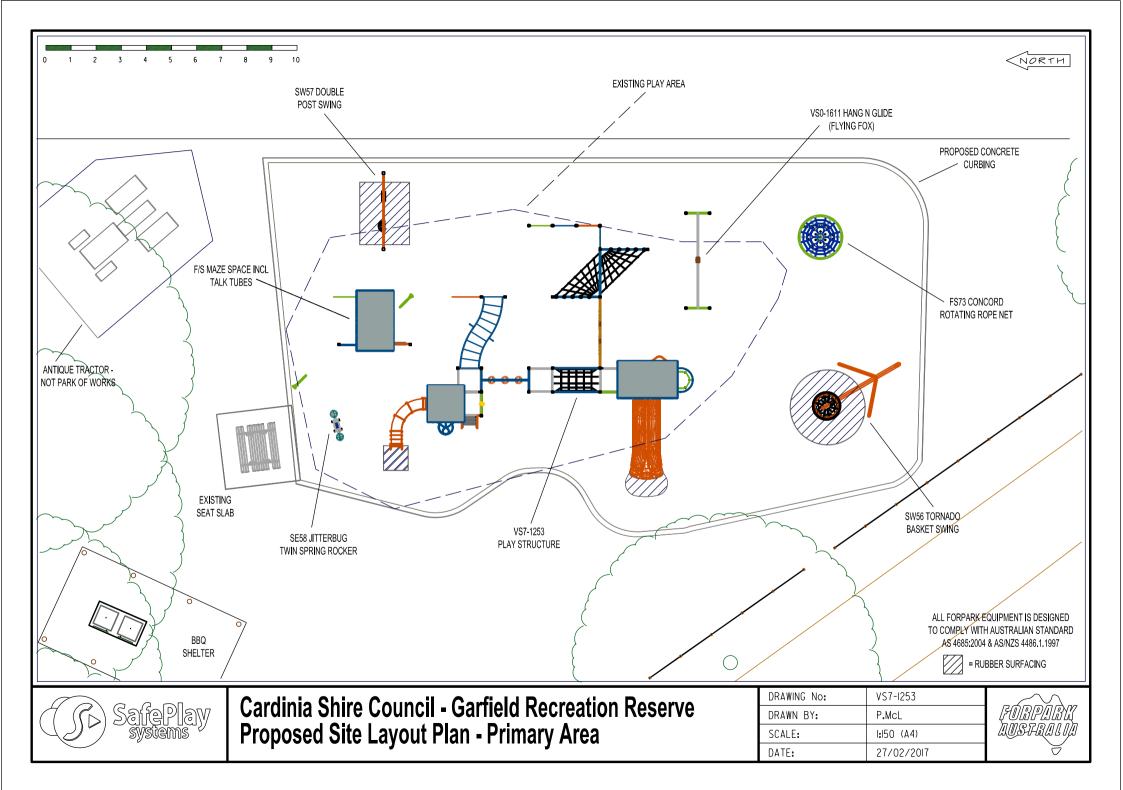

Choice of over 30 Powder Coat. 12 plastic and 9 rope colours Compliance to AS4685:2014 Quality Assured to ISO 9001:2000 23 Years Servicing Victoria

Cardinia Shire Council - Garfield Recreation Reserve Proposed Site Layout Plan - Secondary Area

| DRAWING No: | VS3-I862   |
|-------------|------------|
| DRAWN BY:   | T.M        |
| SCALE:      | I:200 (A4) |
| DATE:       | 27/02/2017 |