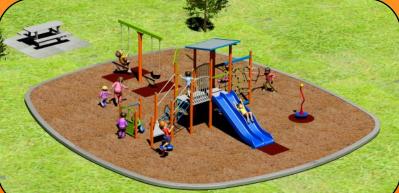

## PLAY EQUIPMENT ITEMS INCLUDED IN NEW PLAYGROUND

Curved & Double Wave Slides
Flying Fox (Hang N Glide)
'S' Monkey Bars
Roofs Providing Shaded Areas

Various Rope Climbing Nets
Ground Level MAZE Play Activity
Roll Over / Twirl Bars
Tornado Basket Swing

Double Platform Play Areas Climbing Ladders Equipment layout minimising congestion to any one area

Proposa

ouncil

Choice of over 30 Powder Coat. 12 plastic and 9 rope colours Compliance to AS4685:2014 Quality Assured to ISO 9001:2000 23 Years Servicing Victoria

Cardinia Shire Council - Garfield Recreation Reserve Proposed Site Layout Plan - Secondary Area