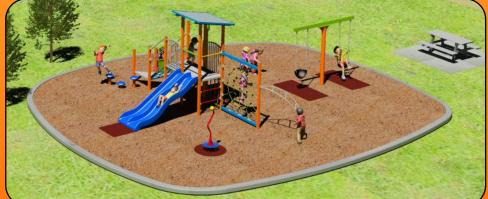

## PLAY EQUIPMENT ITEMS INCLUDED IN NEW PLAYGROUND

Curved & Double Wave Slides
Flying Fox (Hang N Glide)
'S' Monkey Bars
Roofs Providing Shaded Areas

Various Rope Climbing Nets
Ground Level MAZE Play Activity
Roll Over / Twirl Bars
Tornado Basket Swing

Double Platform Play Areas Climbing Ladders Equipment layout minimising congestion to any one area

Proposa

ouncil