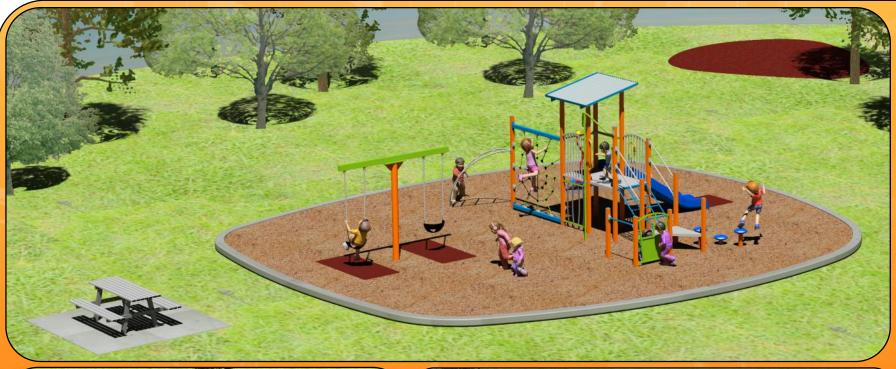

## PLAY EQUIPMENT ITEMS INCLUDED IN NEW PLAYGROUND

Curved & Double Wave Slides
Flying Fox (Hang N Glide)
'S' Monkey Bars
Roofs Providing Shaded Areas

Various Rope Climbing Nets
Ground Level MAZE Play Activity
Roll Over / Twirl Bars
Tornado Basket Swing

Double Platform Play Areas Climbing Ladders Equipment layout minimising congestion to any one area

Proposa

ouncil

Choice of over 30 Powder Coat. 12 plastic and 9 rope colours Compliance to AS4685:2014 Quality Assured to ISO 9001:2000 23 Years Servicing Victoria

Cardinia Shire Council - Garfield Recreation Reserve Proposed Site Layout Plan - Secondary Area