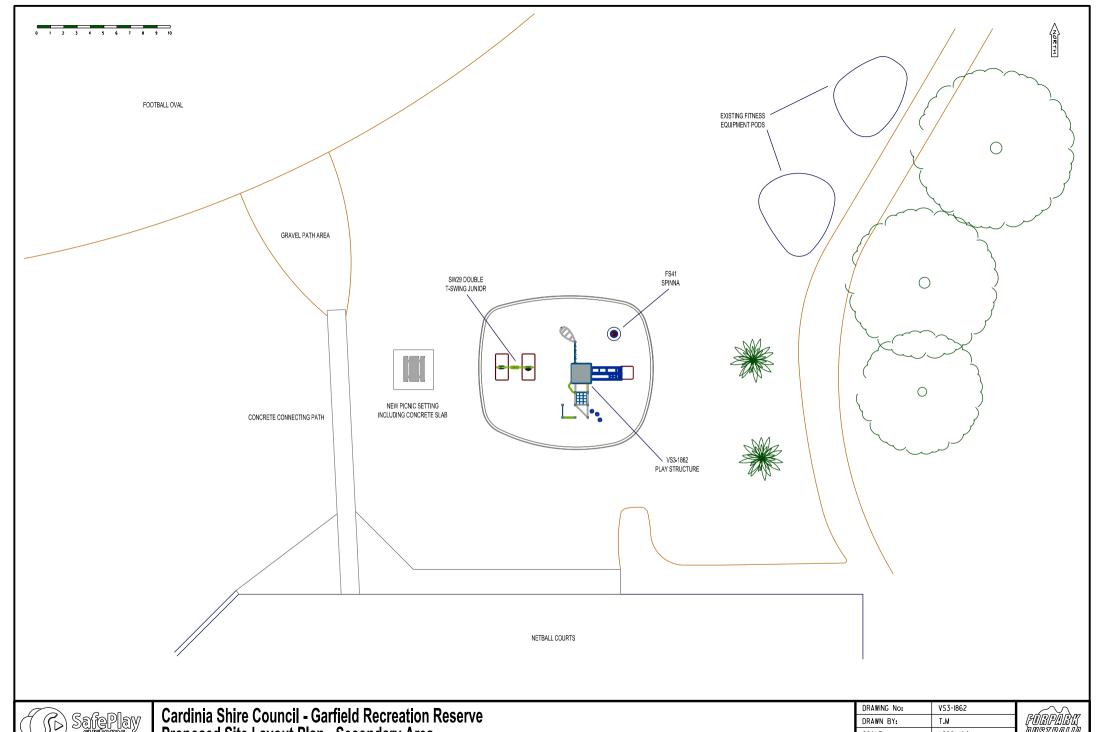

Choice of over 30 Powder Coat. 12 plastic and 9 rope colours Compliance to AS4685:2014 Quality Assured to ISO 9001:2000 23 Years Servicing Victoria

Cardinia Shire Council - Garfield Recreation Reserve Proposed Site Layout Plan - Secondary Area

| DRAWING No: | VS3-I862   |
|-------------|------------|
| DRAWN BY:   | T.M        |
| SCALE:      | I:200 (A4) |
| DATE:       | 27/02/2017 |