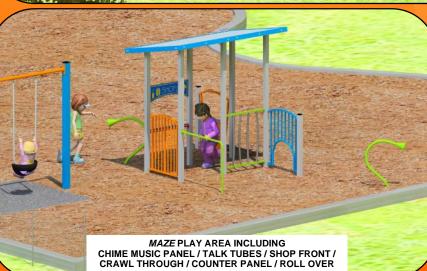

## PLAY EQUIPMENT ITEMS INCLUDED IN NEW PLAYGROUND

Curved & Double Wave Slides
Flying Fox (Hang N Glide)
'S' Monkey Bars
Roofs Providing Shaded Areas

Various Rope Climbing Nets
Ground Level MAZE Play Activity
Roll Over / Twirl Bars
Tornado Basket Swing