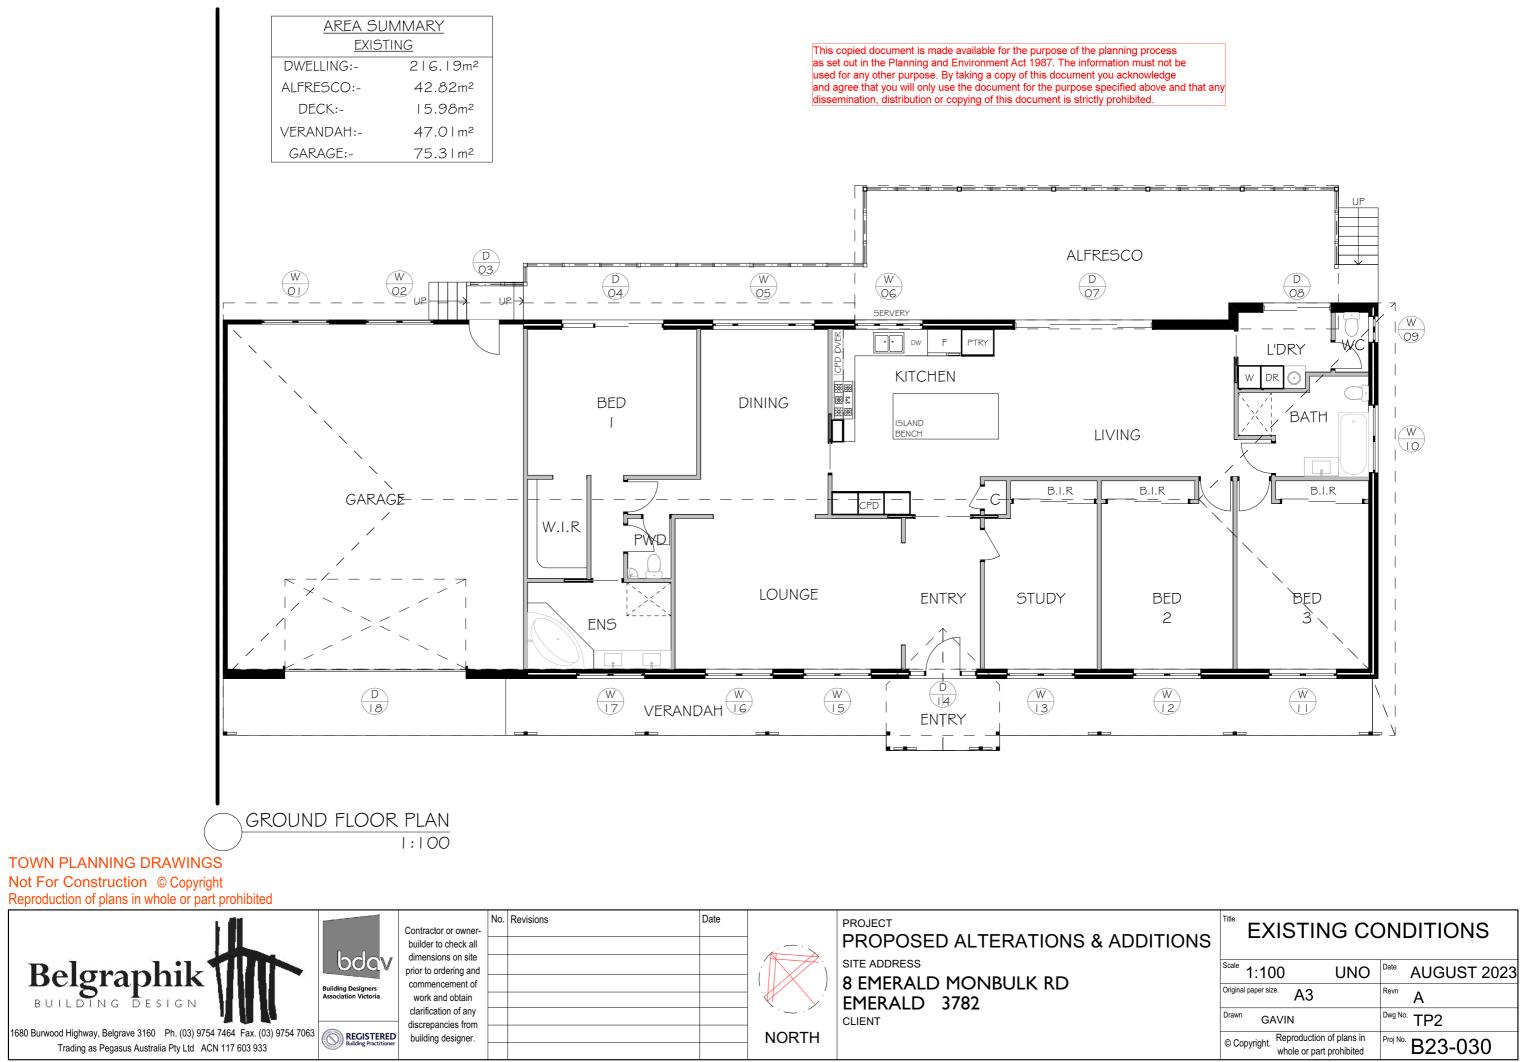

| AREA SUMMARY |           |  |  |
|--------------|-----------|--|--|
| EXISTING     |           |  |  |
| DWELLING:-   | 216.19m²  |  |  |
| ALFRESCO:-   | 42.82m²   |  |  |
| DECK:-       | 15.98m²   |  |  |
| VERANDAH:-   | 47.01m²   |  |  |
| GARAGE:-     | 75.3 l m² |  |  |

NORTH

**TOWN PLANNING DRAWINGS** Not For Construction © Copyright Reproduction of plans in whole or part prohibited

Belgraphik BUILDING DESIGN 1680 Burwood Highway, Belgrave 3160 Ph. (03) 9754 7464 Fax. (03) 9754 7063