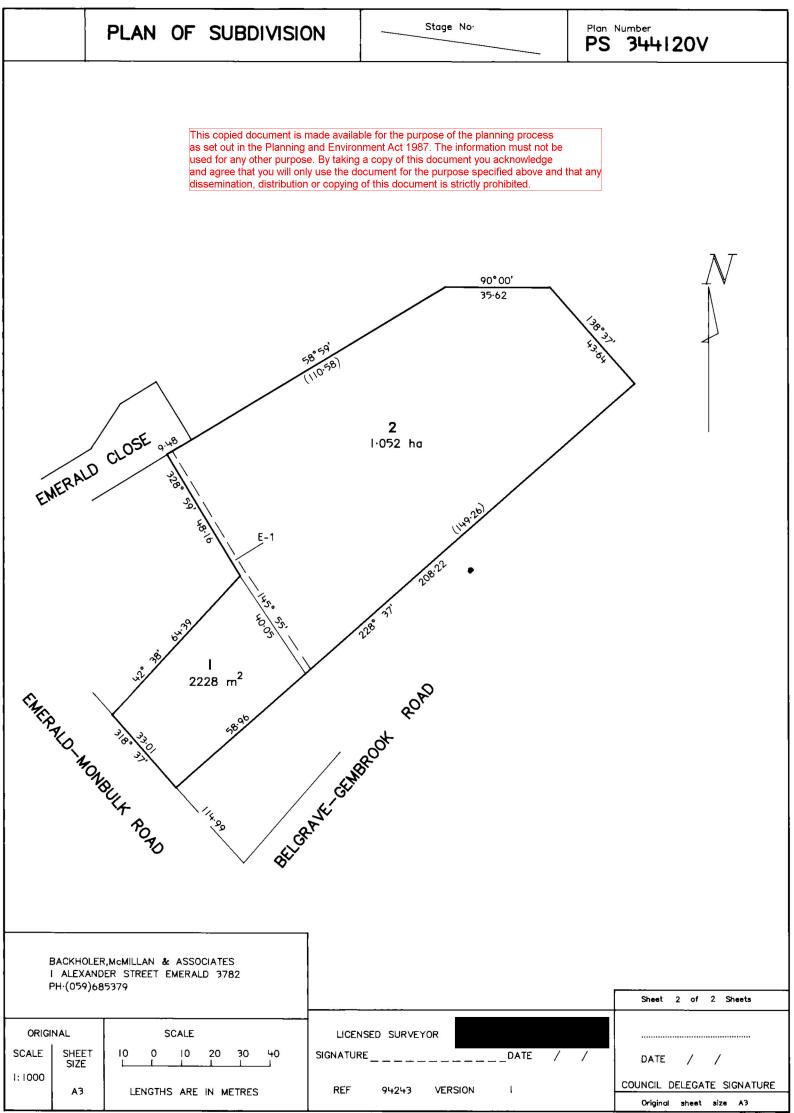

#### LAND DESCRIPTION

Lot 1 on Plan of Subdivision 344120V. PARENT TITLE Volume 08948 Folio 763 Created by instrument PS344120V 17/05/1999

#### DIAGRAM LOCATION

SEE PS344120V FOR FURTHER DETAILS AND BOUNDARIES

The document is invalid if this cover sheet is removed or altered.

Delivered by LANDATA®, timestamp 05/12/2023 12:23 Page 1 of 2

|                                                                               | PLAN OF S                                                                                                                                                                                                                                                                                                                                                                                                                                                                                                                |            | ISION       | Stage No                                                                       | EDITION                                                        | 1                       |                                    | Number<br><b>344120V</b>                             |
|-------------------------------------------------------------------------------|--------------------------------------------------------------------------------------------------------------------------------------------------------------------------------------------------------------------------------------------------------------------------------------------------------------------------------------------------------------------------------------------------------------------------------------------------------------------------------------------------------------------------|------------|-------------|--------------------------------------------------------------------------------|----------------------------------------------------------------|-------------------------|------------------------------------|------------------------------------------------------|
|                                                                               | LOCATION OF LAND                                                                                                                                                                                                                                                                                                                                                                                                                                                                                                         |            |             | COUNCI                                                                         |                                                                | AND EN                  | DORSEME                            | INT                                                  |
| PARISH: GEMBROOK                                                              |                                                                                                                                                                                                                                                                                                                                                                                                                                                                                                                          | O su se il |             |                                                                                | Ref: <b>5 9</b>                                                | e lau                   |                                    |                                                      |
| TOWNSHIP: EMERALD                                                             |                                                                                                                                                                                                                                                                                                                                                                                                                                                                                                                          |            |             | Name: CARDINIA SHI<br>s plan is certified                                      |                                                                |                         | the Subdivision Act 1988           |                                                      |
| SECTION:                                                                      | A                                                                                                                                                                                                                                                                                                                                                                                                                                                                                                                        | ->         | - ()        |                                                                                |                                                                |                         |                                    | of the Subdivision-Act 1988                          |
| CROWN ALLOTMENT: 17 (PART) AND 18 (PART)<br>CROWN PORTION:                    |                                                                                                                                                                                                                                                                                                                                                                                                                                                                                                                          |            |             | te of original certifi                                                         |                                                                |                         |                                    |                                                      |
| LTO BASE RECORD: TOWNSHIP OF EMERALD<br>TITLE REFERENCE: C/T VOL·8948 FOL·763 |                                                                                                                                                                                                                                                                                                                                                                                                                                                                                                                          |            | Su          | <del>s is a statement o</del><br>odivision Act 1988-<br>'EN SPACE <sub>.</sub> |                                                                | <del>les issue</del> d  | I under section 21 of the          |                                                      |
| LAST PL                                                                       | AN REFERENCE: LOT 2                                                                                                                                                                                                                                                                                                                                                                                                                                                                                                      | L-P-8762   | 2           |                                                                                |                                                                | olic open s             | space und                          | ler section 18 of the Subdivision                    |
| POSTAL                                                                        | ADDRESS: 3 EMERAL<br>of subdivision) EMERALD                                                                                                                                                                                                                                                                                                                                                                                                                                                                             | D CLOSE    |             | Ac                                                                             | t 1988 <b>#as</b> / has                                        | not been                | made                               |                                                      |
|                                                                               | • ~ ~                                                                                                                                                                                                                                                                                                                                                                                                                                                                                                                    |            |             | (ii <del>) Th</del>                                                            | <del>e requirement has l</del>                                 | <del>been satis</del>   | fied                               |                                                      |
|                                                                               | -ORDINATES: E 363<br>c centre of N 5800                                                                                                                                                                                                                                                                                                                                                                                                                                                                                  |            | ZONE 55     |                                                                                | <del>, requirement is to</del>                                 | <u>be</u> satisf        | ied in Sta                         | <del></del>                                          |
| land in pl                                                                    |                                                                                                                                                                                                                                                                                                                                                                                                                                                                                                                          |            |             | Council                                                                        |                                                                |                         |                                    |                                                      |
|                                                                               |                                                                                                                                                                                                                                                                                                                                                                                                                                                                                                                          | <b>-</b> • |             | <del>Council</del>                                                             |                                                                |                         |                                    |                                                      |
|                                                                               | g of Roads or Reserves                                                                                                                                                                                                                                                                                                                                                                                                                                                                                                   | / D        |             | Date                                                                           | 6   95                                                         |                         |                                    |                                                      |
| Identifier                                                                    | Council / B                                                                                                                                                                                                                                                                                                                                                                                                                                                                                                              | ody / Per  | son         | Re-certi                                                                       | fied under section-                                            | <del>↓ (7) of t</del>   | <del>ne S</del> ub <del>divi</del> | ision Act-1988-                                      |
|                                                                               |                                                                                                                                                                                                                                                                                                                                                                                                                                                                                                                          |            |             |                                                                                | delegate.                                                      |                         |                                    |                                                      |
|                                                                               |                                                                                                                                                                                                                                                                                                                                                                                                                                                                                                                          |            |             | Gouncil                                                                        | seal-                                                          |                         |                                    |                                                      |
|                                                                               |                                                                                                                                                                                                                                                                                                                                                                                                                                                                                                                          |            |             | Date                                                                           | <u>/</u> /                                                     |                         |                                    |                                                      |
|                                                                               | <b>_</b>                                                                                                                                                                                                                                                                                                                                                                                                                                                                                                                 |            | NOT         | ATIONS                                                                         | · · · · · · · · · · · · · · · · · · ·                          |                         |                                    |                                                      |
| Depth Li                                                                      | mitation: DOES NOT AP                                                                                                                                                                                                                                                                                                                                                                                                                                                                                                    | PLY        |             | Staging:                                                                       |                                                                | not a sta<br>g permit N |                                    | ivision-                                             |
|                                                                               | This copied document is made available for the purpose of the planning process<br>as set out in the Planning and Environment Act 1987. The information must not be<br>used for any other purpose. By taking a copy of this document you acknowledge<br>and agree that you will only use the document for the purpose specified above and that any<br>dissemination, distribution or copying of this document is strictly prohibited.<br>Survey:<br>Lot 2 is not based on survey.<br>Area of lot 2 is deduced from title. |            |             |                                                                                |                                                                |                         |                                    |                                                      |
|                                                                               |                                                                                                                                                                                                                                                                                                                                                                                                                                                                                                                          |            |             | This<br>In Pi                                                                  | e completed where<br>survey has been co<br>oclaimed Survey Arc | onnected t              |                                    | ent marks no(s)·                                     |
|                                                                               |                                                                                                                                                                                                                                                                                                                                                                                                                                                                                                                          | EASEMENT   | INFORM      | ATION                                                                          |                                                                |                         |                                    | LTO use only                                         |
| SECT                                                                          |                                                                                                                                                                                                                                                                                                                                                                                                                                                                                                                          |            |             |                                                                                |                                                                |                         |                                    |                                                      |
| 3201                                                                          | ION 12(2) OF THE SUBD                                                                                                                                                                                                                                                                                                                                                                                                                                                                                                    | IVISION A  | ACT 1900 A  | APPLIES TO                                                                     | ALL THE LAND                                                   | IN THIS                 | PLAN                               | Statement of Compliance/<br>Exemption Statement      |
| A-                                                                            | -Appurtenant Easement E-                                                                                                                                                                                                                                                                                                                                                                                                                                                                                                 | -Encumberi | ng Easement | R-Encumb                                                                       | ering Easement(Roa                                             | d)                      |                                    |                                                      |
| Easement                                                                      | Purpose                                                                                                                                                                                                                                                                                                                                                                                                                                                                                                                  | Width      | Origir      | n                                                                              | Land Benefited /                                               | ' In Favour             | Of                                 | Received                                             |
| Reference                                                                     |                                                                                                                                                                                                                                                                                                                                                                                                                                                                                                                          | (Metres)   |             |                                                                                |                                                                |                         |                                    |                                                      |
| E1                                                                            | DRAINAGE AND SEWERAGE                                                                                                                                                                                                                                                                                                                                                                                                                                                                                                    | 2          | THIS PL     | AN                                                                             | MELBOURNE WATER                                                | CORPOR                  | 1710N                              | Date 5 / 5/ <b>29</b>                                |
|                                                                               |                                                                                                                                                                                                                                                                                                                                                                                                                                                                                                                          |            |             |                                                                                |                                                                |                         |                                    | LTO use only                                         |
|                                                                               |                                                                                                                                                                                                                                                                                                                                                                                                                                                                                                                          |            |             |                                                                                |                                                                |                         |                                    | PLAN REGISTERED                                      |
|                                                                               |                                                                                                                                                                                                                                                                                                                                                                                                                                                                                                                          |            |             |                                                                                |                                                                |                         |                                    | TIME 8-35 A.M.                                       |
|                                                                               |                                                                                                                                                                                                                                                                                                                                                                                                                                                                                                                          |            |             |                                                                                |                                                                |                         |                                    | DATE 17 / 199                                        |
|                                                                               |                                                                                                                                                                                                                                                                                                                                                                                                                                                                                                                          |            |             |                                                                                |                                                                |                         |                                    | that                                                 |
|                                                                               |                                                                                                                                                                                                                                                                                                                                                                                                                                                                                                                          |            |             |                                                                                |                                                                |                         |                                    | Assistant Registrar of Titles<br>Sheet I of 2 Sheets |
| L I                                                                           |                                                                                                                                                                                                                                                                                                                                                                                                                                                                                                                          |            | L           |                                                                                |                                                                |                         |                                    |                                                      |
|                                                                               |                                                                                                                                                                                                                                                                                                                                                                                                                                                                                                                          |            |             | CENSED SURV                                                                    | EYOR KIM LAUR                                                  | ENCE BACI               | KHOLER                             |                                                      |
|                                                                               | CKHOLER,McMILLAN & ASSOCI                                                                                                                                                                                                                                                                                                                                                                                                                                                                                                |            | SIGNA       | TURE                                                                           | ·                                                              |                         |                                    | DATE / /                                             |
|                                                                               | ALEXANDER STREET EMERALD<br>·(059)685379                                                                                                                                                                                                                                                                                                                                                                                                                                                                                 | 3782       |             |                                                                                |                                                                |                         |                                    |                                                      |
|                                                                               |                                                                                                                                                                                                                                                                                                                                                                                                                                                                                                                          |            | REI         | F 94243                                                                        | VERSION                                                        |                         |                                    | COUNCIL DELEGATE SIGNATURE                           |
|                                                                               |                                                                                                                                                                                                                                                                                                                                                                                                                                                                                                                          |            |             |                                                                                |                                                                |                         |                                    | Original sheet size A3                               |