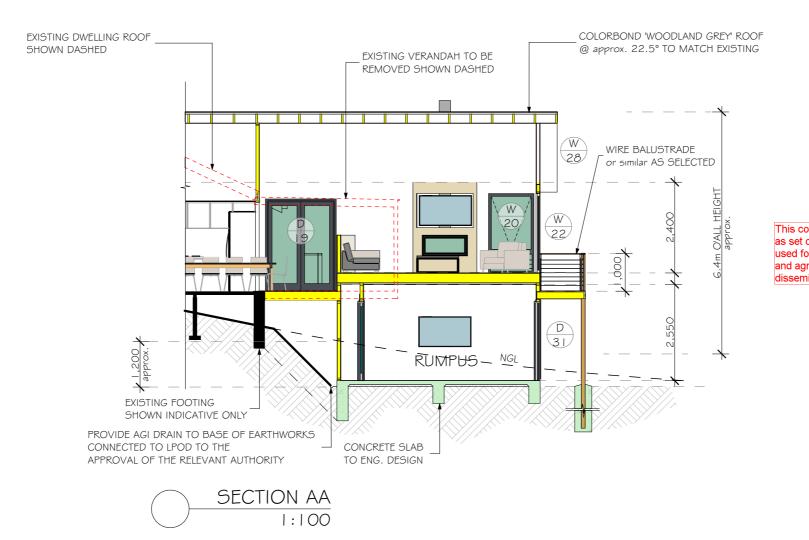

The external walls finish is proposed to be lightweight cladding or similar in muted tones.

The height of proposed works do not exceed the height of the existing ridge, therefore would be difficult to be viewed from Emerald Monbulk Rd.

| Building materials must be non-reflective or subdued colours<br>which complement the environment to the satisfaction of the<br>responsible authority.                                                                                                                                                                                                                                   | <ul> <li>I all the following requirements are met:</li> <li>Proposed external finishes are<br/>proposed to be muted non-<br/>reflective tones Colorbond<br/>'Monument' or similar.</li> </ul> |
|-----------------------------------------------------------------------------------------------------------------------------------------------------------------------------------------------------------------------------------------------------------------------------------------------------------------------------------------------------------------------------------------|-----------------------------------------------------------------------------------------------------------------------------------------------------------------------------------------------|
| The height of any dwelling must not exceed 7 metres above natural ground level and the height of all other buildings must not exceed 4 metres above natural ground level.                                                                                                                                                                                                               | <ul> <li>Proposed overall height does n<br/>exceed 7m.</li> </ul>                                                                                                                             |
| The works must not involve the excavation of land exceeding 1<br>metre or filling of land exceeding 1 metre and any disturbed area<br>must be stabilised by engineering works or revegetation to<br>prevent erosion.                                                                                                                                                                    | <ul> <li>No Earthworks are proposed to<br/>exceed 1m.</li> </ul>                                                                                                                              |
| The slope of the land on which the buildings or works are undertaken must not exceed 20%.                                                                                                                                                                                                                                                                                               | <ul> <li>Proposed works are<br/>predominantly within an existin<br/>cut area.</li> </ul>                                                                                                      |
| The buildings and works must not result in the removal or<br>destruction of native vegetation (including trees, shrubs, herbs,<br>sedges and grasses) within an area of botanical or zoological<br>significance as shown on the mapped information provided by<br>the Department of Sustainability and Environment, with the<br>exception of Sweet Pittosporum (Pittosporum undulatum). | <ul> <li>N/A no vegetation is proposed<br/>for impacts or removal.</li> </ul>                                                                                                                 |
| If the building is an extension to an existing dwelling that is less than 50 percent of the floor area of the existing building.                                                                                                                                                                                                                                                        | <ul> <li>Proposed works are approx. 33<br/>of the existing floor area.</li> </ul>                                                                                                             |
| If the building is in a Green Wedge or Rural Conservation Zone<br>and is associated with the existing use of the land for the<br>purposes of agriculture, the gross floor area of the building must<br>not exceed 160 square metres.                                                                                                                                                    | <ul> <li>Agricultural pursuits are not<br/>associated with the proposed<br/>dwelling</li> </ul>                                                                                               |
| If a building envelope is registered on the plan of subdivision, any building must be located within the building envelope.                                                                                                                                                                                                                                                             | <ul> <li>N/A no Building Envelope is<br/>registered on Title.</li> </ul>                                                                                                                      |

| TIONS | ELEVATIO                                                       | ONS (B)          |
|-------|----------------------------------------------------------------|------------------|
|       | Scale 1:100 UNO                                                | Date AUGUST 2023 |
|       | Original paper size. A3                                        | Revn A           |
|       | Drawn GAVIN                                                    | Dwg No. TP6      |
|       | © Copyright. Reproduction of plans in whole or part prohibited | Proj No. B23-030 |