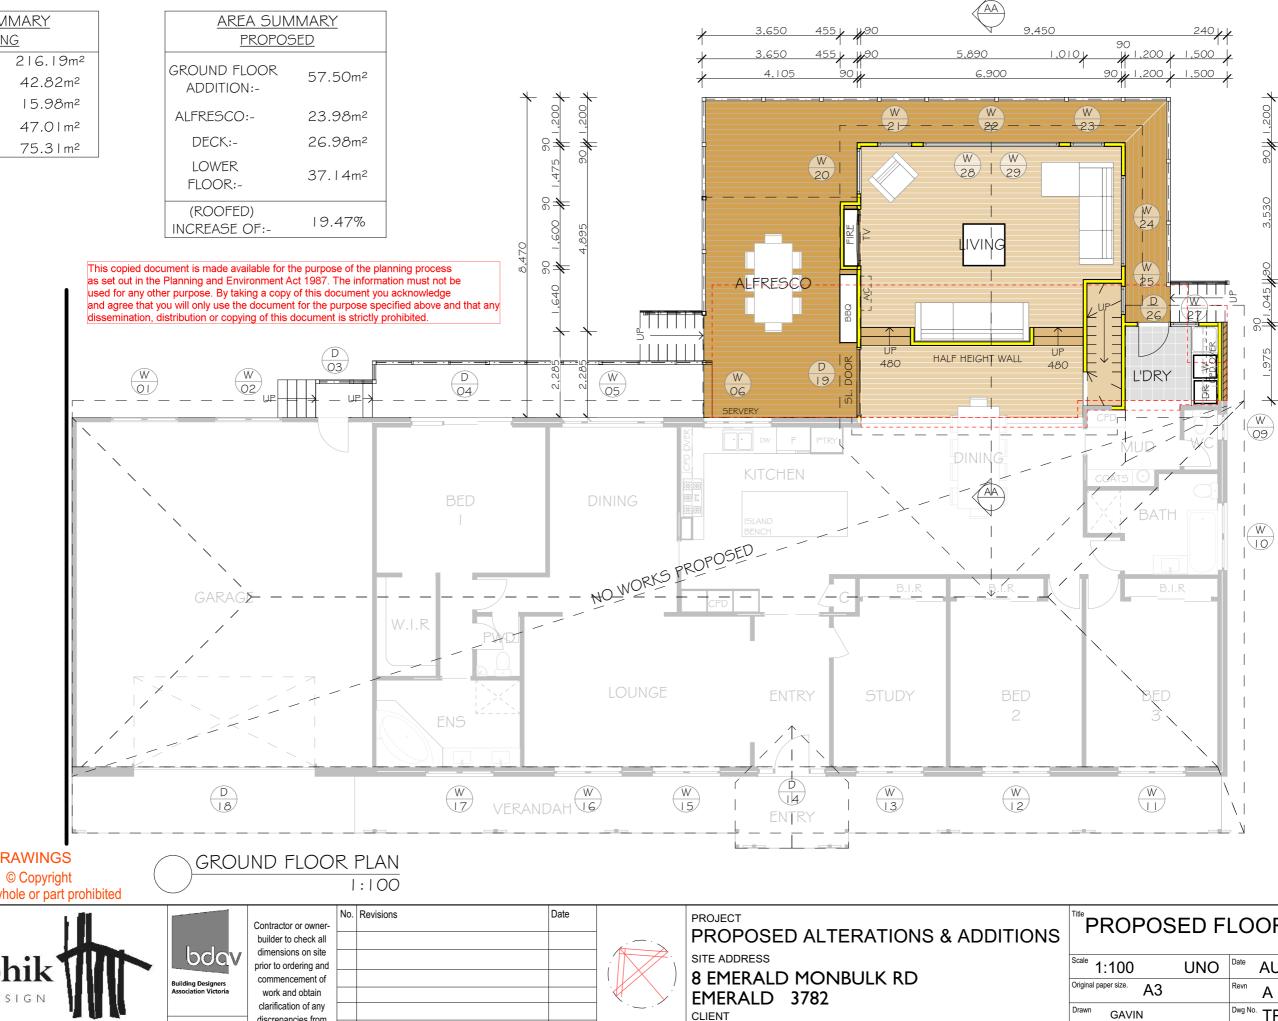

#### **Proposed Addition**

The existing dwelling is a brick veneer single storey construction. The proposed works include increasing the living space available in the dwelling by extending into the rear yard. Due to the slope of the site the space provided by the addition will be utilised as a Rumpus room. The existing Alfresco space will be revised to accommodate the addition. The proposed roofed additions do not exceed 50% of the existing footprint.

discrepancies from

building designer.

REGISTERED Building Practitioner

Trading as Pegasus Australia Pty Ltd ACN 117 603 933

| TIONS | PROPOSED F                                                     | LOOR PLAN        |
|-------|----------------------------------------------------------------|------------------|
|       | Scale 1:100 UNO                                                | Date AUGUST 2023 |
|       | Original paper size. A3                                        | Revn A           |
|       | Drawn GAVIN                                                    | Dwg No. TP3      |
|       | © Copyright. Reproduction of plans in whole or part prohibited | Proj No. B23-030 |