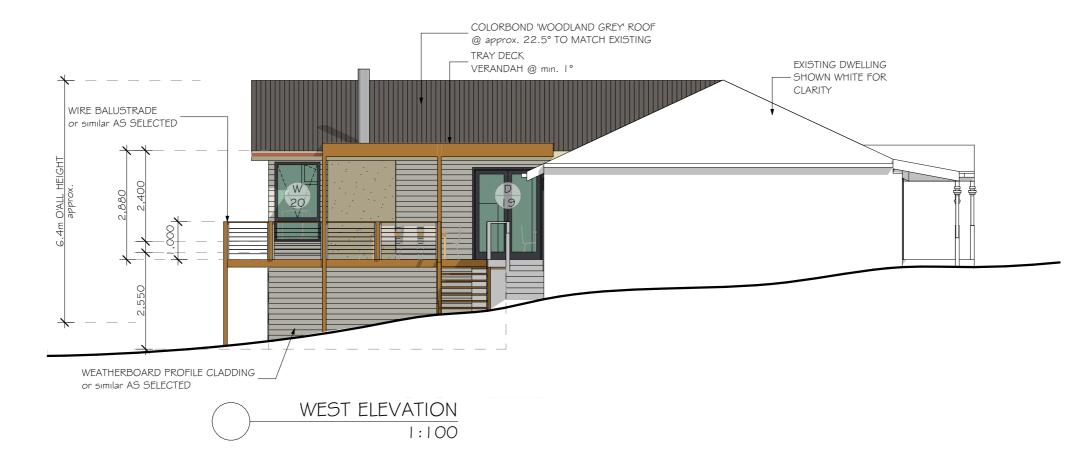

| TIONS | ELEVATIO                                                       | ONS (A)          |
|-------|----------------------------------------------------------------|------------------|
|       | Scale 1:100 UNO                                                | Date AUGUST 2023 |
|       | Original paper size. A3                                        | Revn A           |
|       | Drawn GAVIN                                                    | Dwg No. TP5      |
|       | © Copyright. Reproduction of plans in whole or part prohibited | Proj No. B23-030 |