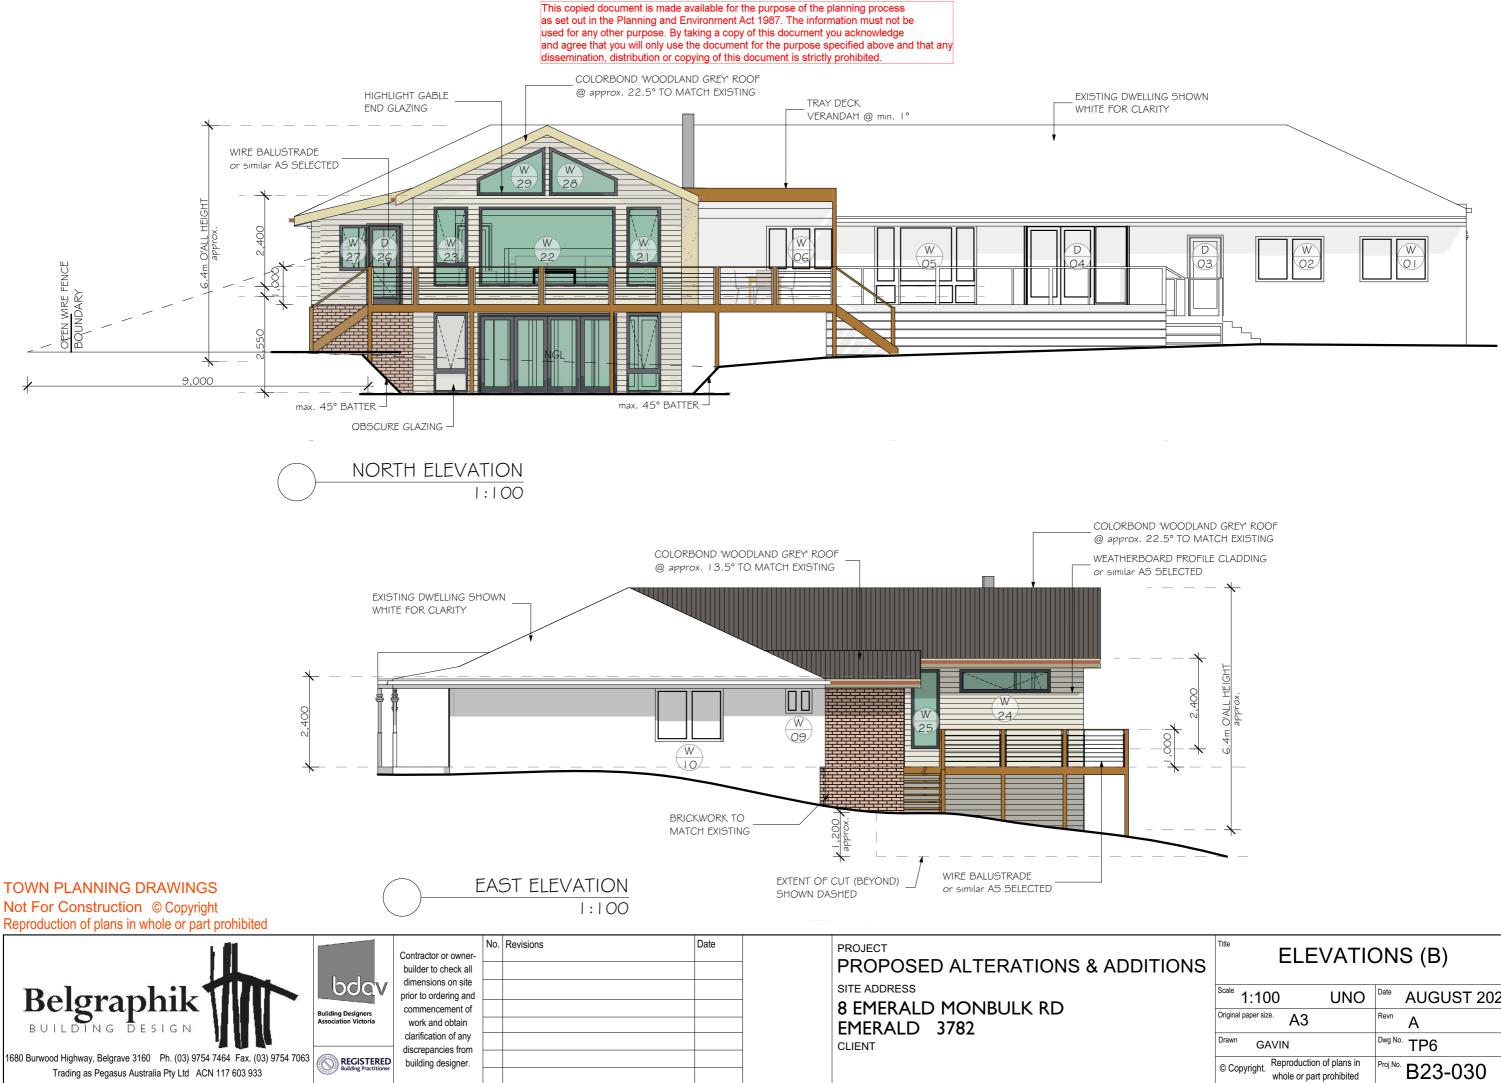

| TIONS | ELEVATIO                                                       | ONS (B)          |
|-------|----------------------------------------------------------------|------------------|
|       | Scale 1:100 UNO                                                | Date AUGUST 2023 |
|       | Original paper size. A3                                        | Revn A           |
|       | Drawn GAVIN                                                    | Dwg No. TP6      |
|       | © Copyright. Reproduction of plans in whole or part prohibited | Proj No. B23-030 |