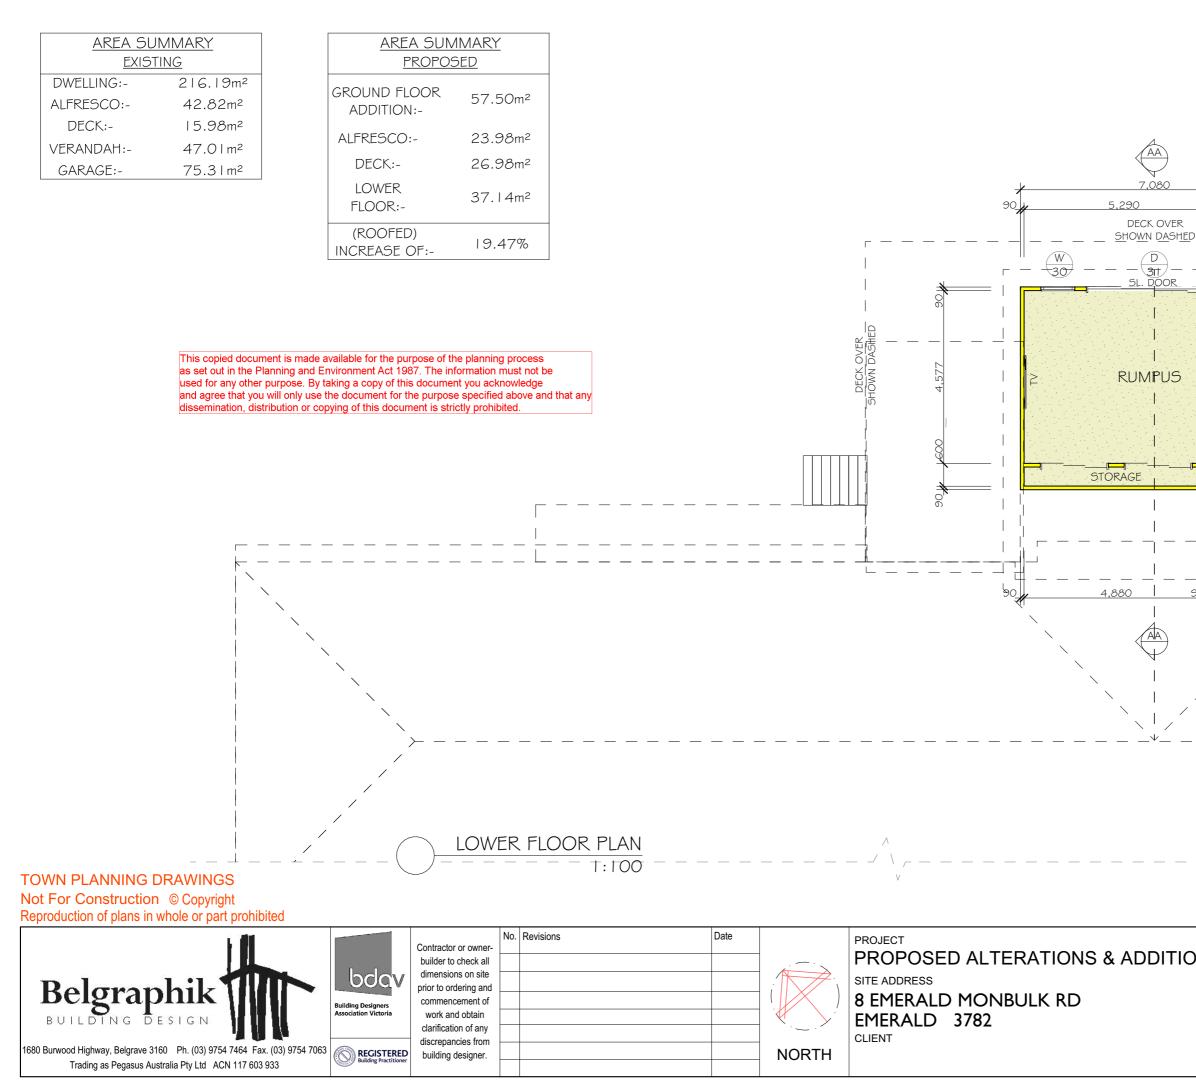

| AREA SUMMARY |           |  |  |
|--------------|-----------|--|--|
| EXISTING     |           |  |  |
| DWELLING:-   | 216.19m²  |  |  |
| ALFRESCO:-   | 42.82m²   |  |  |
| DECK:-       | 15.98m²   |  |  |
| VERANDAH:-   | 47.01m²   |  |  |
| GARAGE:-     | 75.3 l m² |  |  |

| TIONS |                                                                | OR PLAN          |
|-------|----------------------------------------------------------------|------------------|
|       | Scale 1:100 UNO                                                | Date AUGUST 2023 |
|       | Original paper size. A3                                        | Revn A           |
|       | Drawn GAVIN                                                    | Dwg No. TP4      |
|       | © Copyright. Reproduction of plans in whole or part prohibited | Proj No. B23-030 |