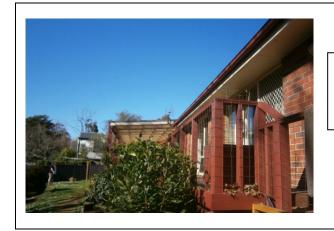

| <ul> <li>Agricultural pursuits are not<br/>associated with the proposed<br/>dwelling</li> </ul>                                                                                               |
| If a building envelope is registered on the plan of subdivision, any building must be located within the building envelope.                                                                                                                                                                                                                                                             | <ul> <li>N/A no Building Envelope is<br/>registered on Title.</li> </ul>                                                                                                                      |

# 2. Site Photos



Image 1: View from West to East of existing dwelling.



#### Image 2:

View from South to North of proposed addition location.

# 3. Summary

Due to the reasons documented in this letter we feel that planning approval is appropriate for this proposal.

The identified planning triggers for planning approval are within in the Green Wedge Zone and Environmental Significance Overlay (Only). Summarised, these triggers are:-

- Works exceeding 50m2
- Proposed works are closer than 30m to neighbour.
- Proposed excavation exceeds 1m.

The proposal is sited well within the property boundary with generous setbacks that don't impact on the neighbours amenity or use of their site.

Excavation will be maintained onsite and retention systems designed by a suitably qualified Engineer.

- Proposed Colo