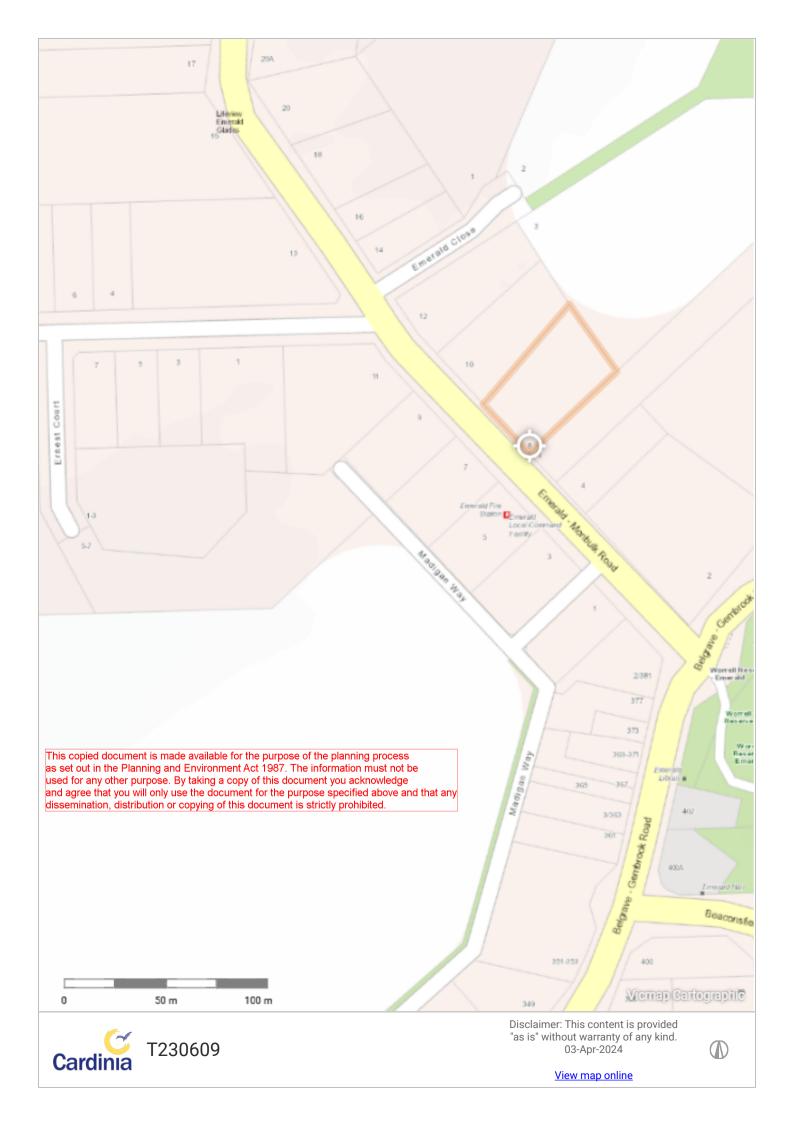

# NOTICE OF AN APPLICATION FOR PLANNING PERMIT

| The land affected by the application is located at:                                                                                 | 8 Emerald-Monbulk Road, Emerald VIC 3782<br>L1 PS344120 V10442 F391                                                                                                                                                                               |
|-------------------------------------------------------------------------------------------------------------------------------------|---------------------------------------------------------------------------------------------------------------------------------------------------------------------------------------------------------------------------------------------------|
| The application is for a permit to:                                                                                                 | Proposed building and associated earthworks exceeding 1m for the addition and alteration to the existing dwelling                                                                                                                                 |
| The applicant for the permit is:                                                                                                    | Belgraphik Building Design                                                                                                                                                                                                                        |
| The application reference number is:                                                                                                | T230609                                                                                                                                                                                                                                           |
| You may look at the application and<br>any documents that support the<br>application at the office of the<br>Responsible Authority: | Cardinia Shire Council<br>20 Siding Avenue<br>Officer 3809<br>This can be done during office hours and is free of charge.<br>Documents can also be viewed on Council's website:<br>https://www.cardinia.vic.gov.au/advertisedplanningapplications |