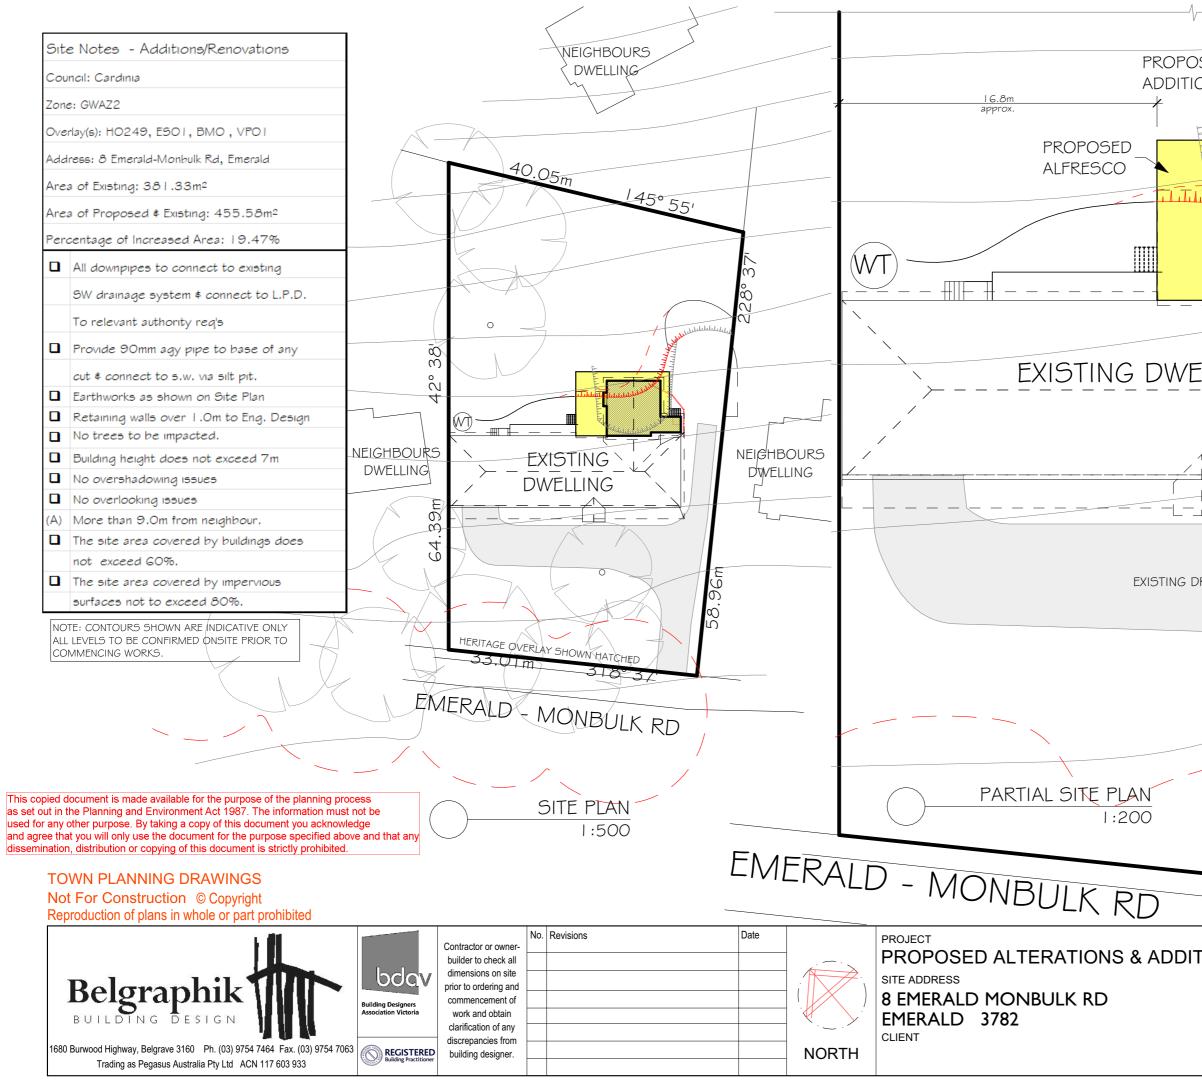

#### Details

| Site Address: | 8 Emerald Monbulk Rd, Emerald                                                      |
|---------------|------------------------------------------------------------------------------------|
| Existing Use: | Single Dwelling                                                                    |
| Proposal:     | Proposed Alterations & Additions                                                   |
| Applicant:    | Belgraphik Building Design                                                         |
| Zone:         | Green Wedge A Zone (Schedule 2)                                                    |
| Overlay(s):   | Heritage Overlay (HO249)<br>Environmental Significance Overlay - Schedule 1 (ESO1) |
|               | Vegetation Protection Overlay – Schedule 1 (VPO1)<br>Bushfire Management Overlay   |
|               |                                                                                    |

# 1. The Proposal

This property is zoned Green Wedge A Zone (Schedule 2) with Heritage, Environmental Significance, Vegetation Protection and Bushfire Management Overlays.

Proposed works include extending the existing dwelling to provide some additional living space to the existing family home.

### Neighbourhood and site description

Neighbouring properties consist of varied lot sizes (adjacent lots facing Emerald Monbulk Rd are similar size within the LDRZ2. Larger lots beyond in the GWAZ2). The subject site is 2,228m2. Neighbouring properties generally consist of single storey dwellings and associated outbuildings. Materials and finishes are generally brick veneer or lightweight construction (weatherboard) and steel sheet roofing.

Front fences vary in construction with vertical steel, timber pickets, horizontal rails and tea tree brush fence all evident within proximity to the subject site.

The site is an irregular rectangular shape that shares a consistent slope to neighbours' properties. The site slopes from the Southern boundary from the highest point at Emerald Monbulk Road down towards the North.

There are no easements onsite. There is no evidence of contaminated soils. The subject site has a landscaped garden with established vegetation; however, no trees are in the vicinity of proposed works.