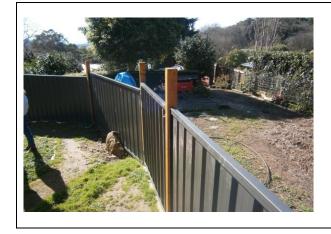

r/>associated with the proposed<br/>dwelling</li> </ul>                                                                                               |
| If a building envelope is registered on the plan of subdivision, any building must be located within the building envelope.                                                                                                                                                                                                                                                             | <ul> <li>N/A no Building Envelope is<br/>registered on Title.</li> </ul>                                                                                                                      |

# 2. Site Photos



Image 1: View from West to East of existing dwelling.



#### Image 2:

View from South to North of proposed addition location.

# 3. Summary

Due to the reasons documented in this letter we feel that planning approval is appropriate for this proposal.

The identified planning triggers for planning approval are within in the Green Wedge Zone and Environmental Significance Overlay (Only). Summarised, these triggers are:-

- Works exceeding 50m2
- Proposed works are closer than 30m to neighbour.
- Proposed excavation exceeds 1m.

The proposal is sited well within the property boundary with generous setbacks that don't impact on the neighbours amenity or use of their site.

Excavation will be maintained onsite and retention systems designed by a suitably qualified Engineer.

- Proposed Colours and materials are of non-reflective finishes in muted