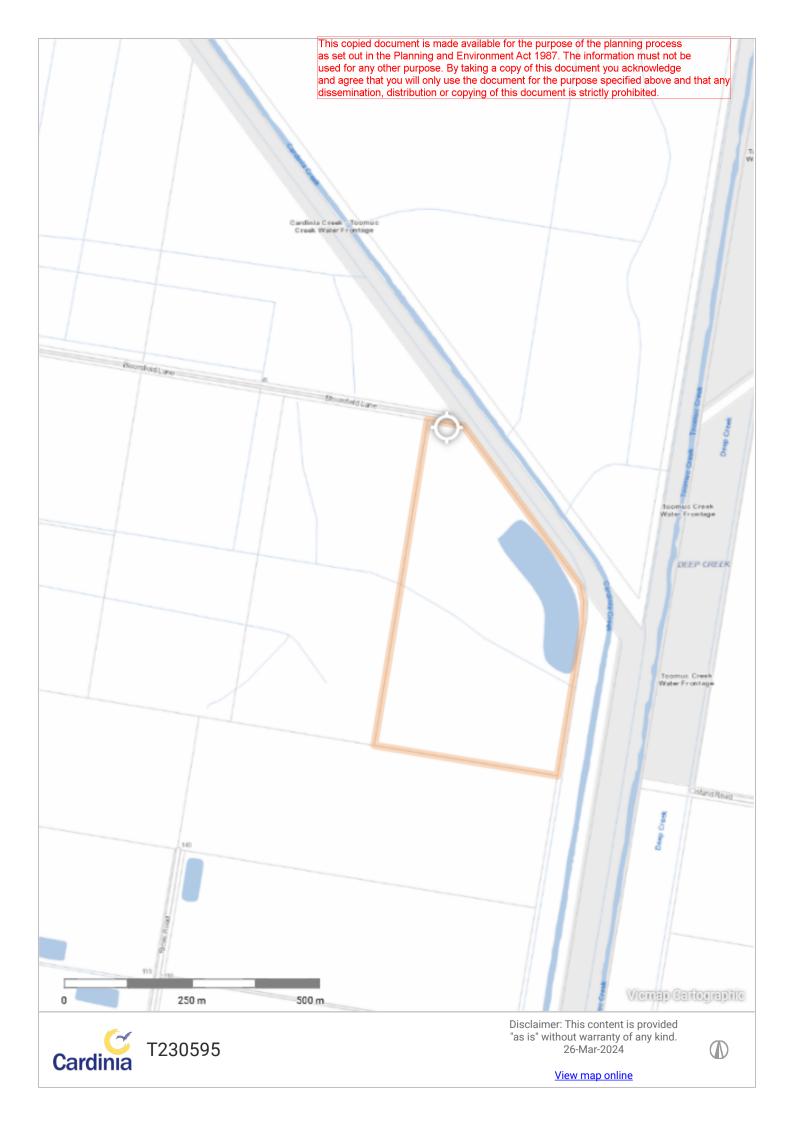

# NOTICE OF AN APPLICATION FOR PLANNING PERMIT

| The land affected by the application is located at:                                                                                 | 60 Bloomfield Lane, Cardinia VIC 3978<br>L1 TP823134 CA 31 & 32                                                                                                                                                                                          |  |
|-------------------------------------------------------------------------------------------------------------------------------------|----------------------------------------------------------------------------------------------------------------------------------------------------------------------------------------------------------------------------------------------------------|--|
| The application is for a permit to:                                                                                                 | Building and works (Construction of an agricultural shed)                                                                                                                                                                                                |  |
| The applicant for the permit is:                                                                                                    | Stephen D'Andrea Pty Ltd                                                                                                                                                                                                                                 |  |
| The application reference number is:                                                                                                | T230595                                                                                                                                                                                                                                                  |  |
| You may look at the application and<br>any documents that support the<br>application at the office of the<br>Responsible Authority: | Cardinia Shire Council<br>20 Siding Avenue<br>Officer 3809<br>This can be done during office hours and is free of charge.<br>Documents can also be viewed on Council's website:<br><u>https://www.cardinia.vic.gov.au/advertisedplanningapplications</u> |  |

#### **Basic Information**

| Proposed Use  | Building and works for a Shed (Outbuilding/Store) on land within SUZ |
|---------------|----------------------------------------------------------------------|
| Current Use   | Current Dwelling                                                     |
| Cost of Works | \$125,000                                                            |
| Site Address  | 60 Bloomfield Lane Cardinia 3978                                     |