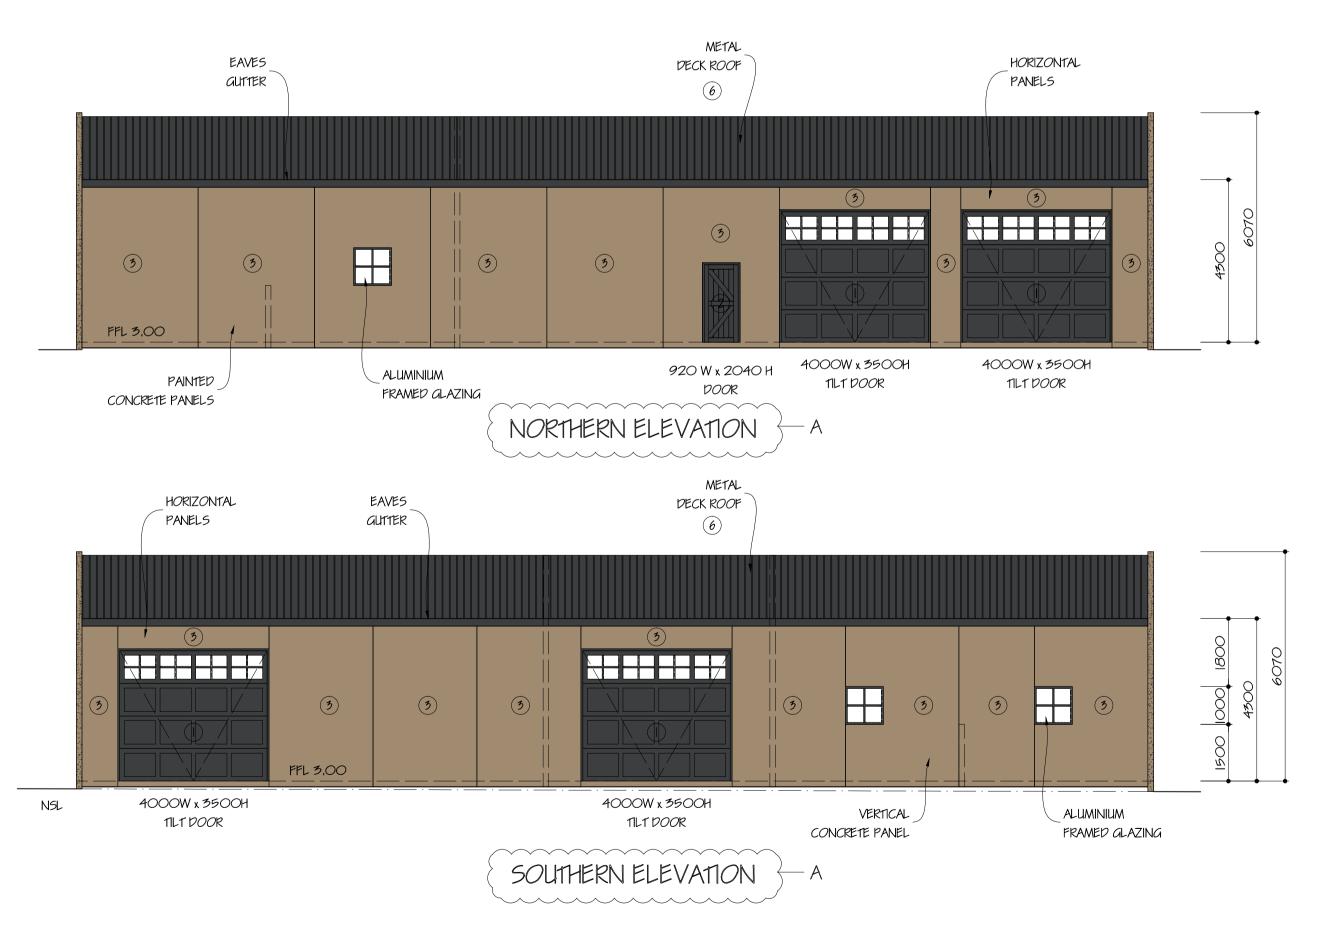

#### **Basic Information**

| Proposed Use  | Building and works for a Shed (Outbuilding/Store) on land within SUZ |
|---------------|----------------------------------------------------------------------|
| Current Use   | Current Dwelling                                                     |
| Cost of Works | \$125,000                                                            |
| Site Address  | 60 Bloomfield Lane Cardinia 3978                                     |