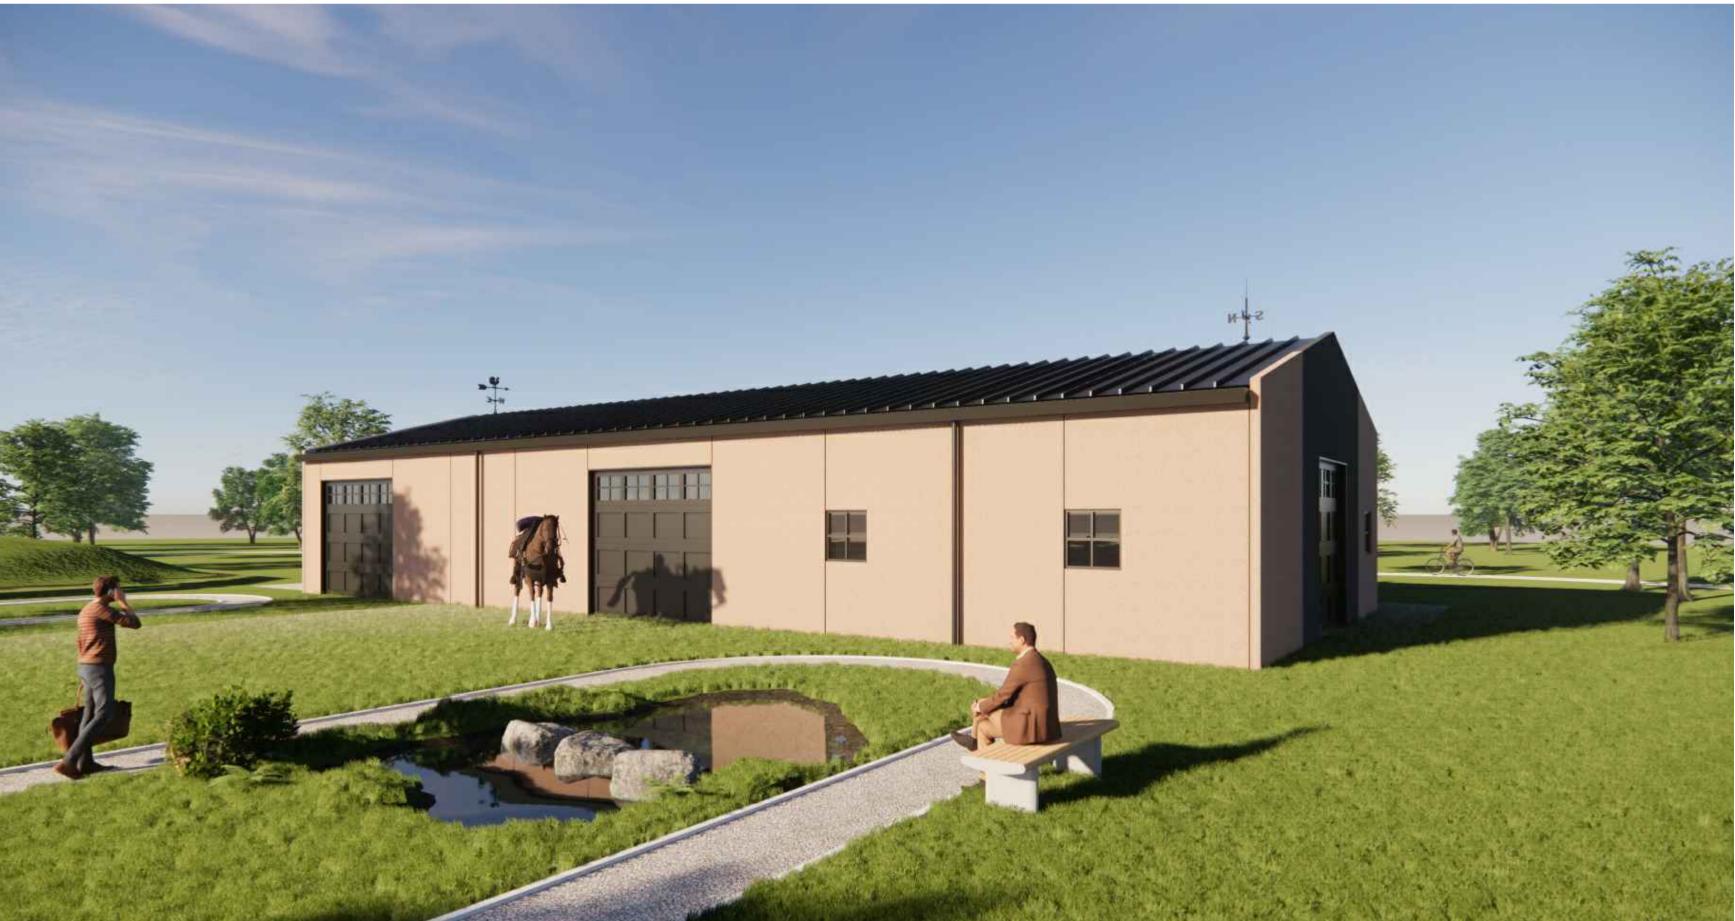

#### **Basic Information**

| Proposed Use  | Building and works for a Shed (Outbuilding/Store) on land within SUZ |
|---------------|----------------------------------------------------------------------|
| Current Use   | Current Dwelling                                                     |
| Cost of Works | \$125,000                                                            |
| Site Address  | 60 Bloomfield Lane Cardinia 3978                                     |