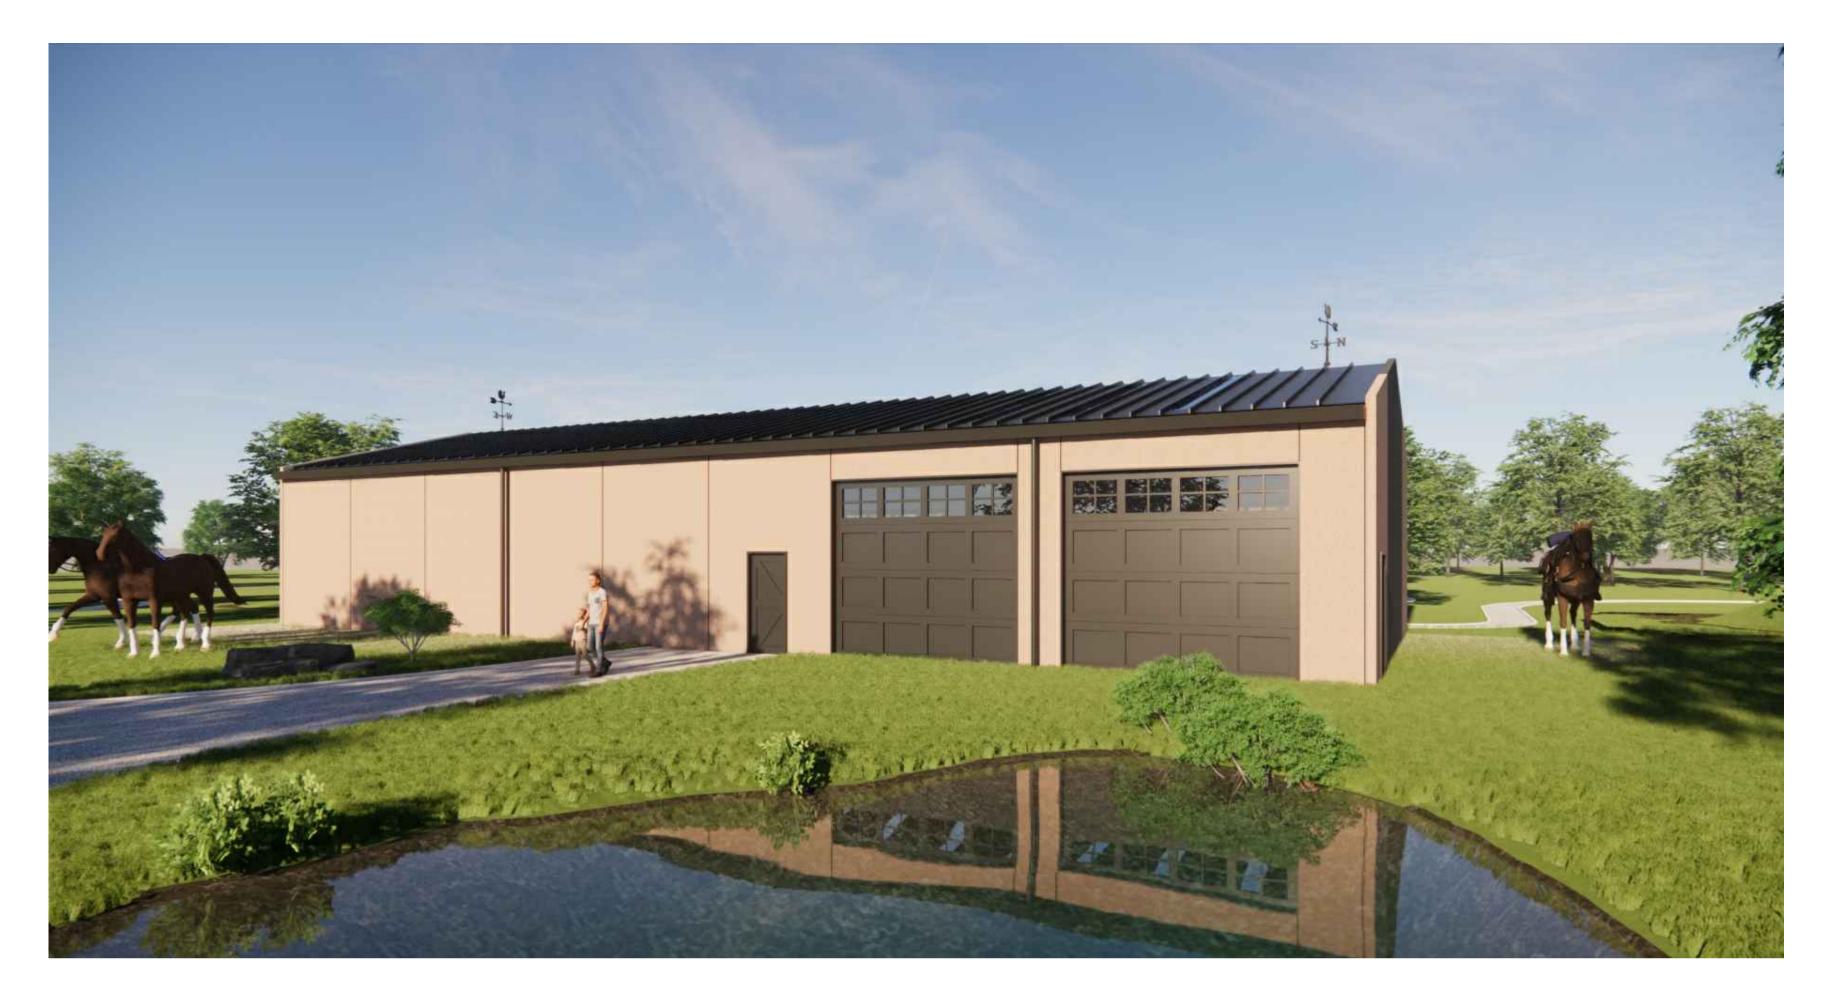

#### **Basic Information**

| Proposed Use  | Building and works for a Shed (Outbuilding/Store) on land within SUZ |
|---------------|----------------------------------------------------------------------|
| Current Use   | Current Dwelling                                                     |
| Cost of Works | \$125,000                                                            |
| Site Address  | 60 Bloomfield Lane Cardinia 3978                                     |