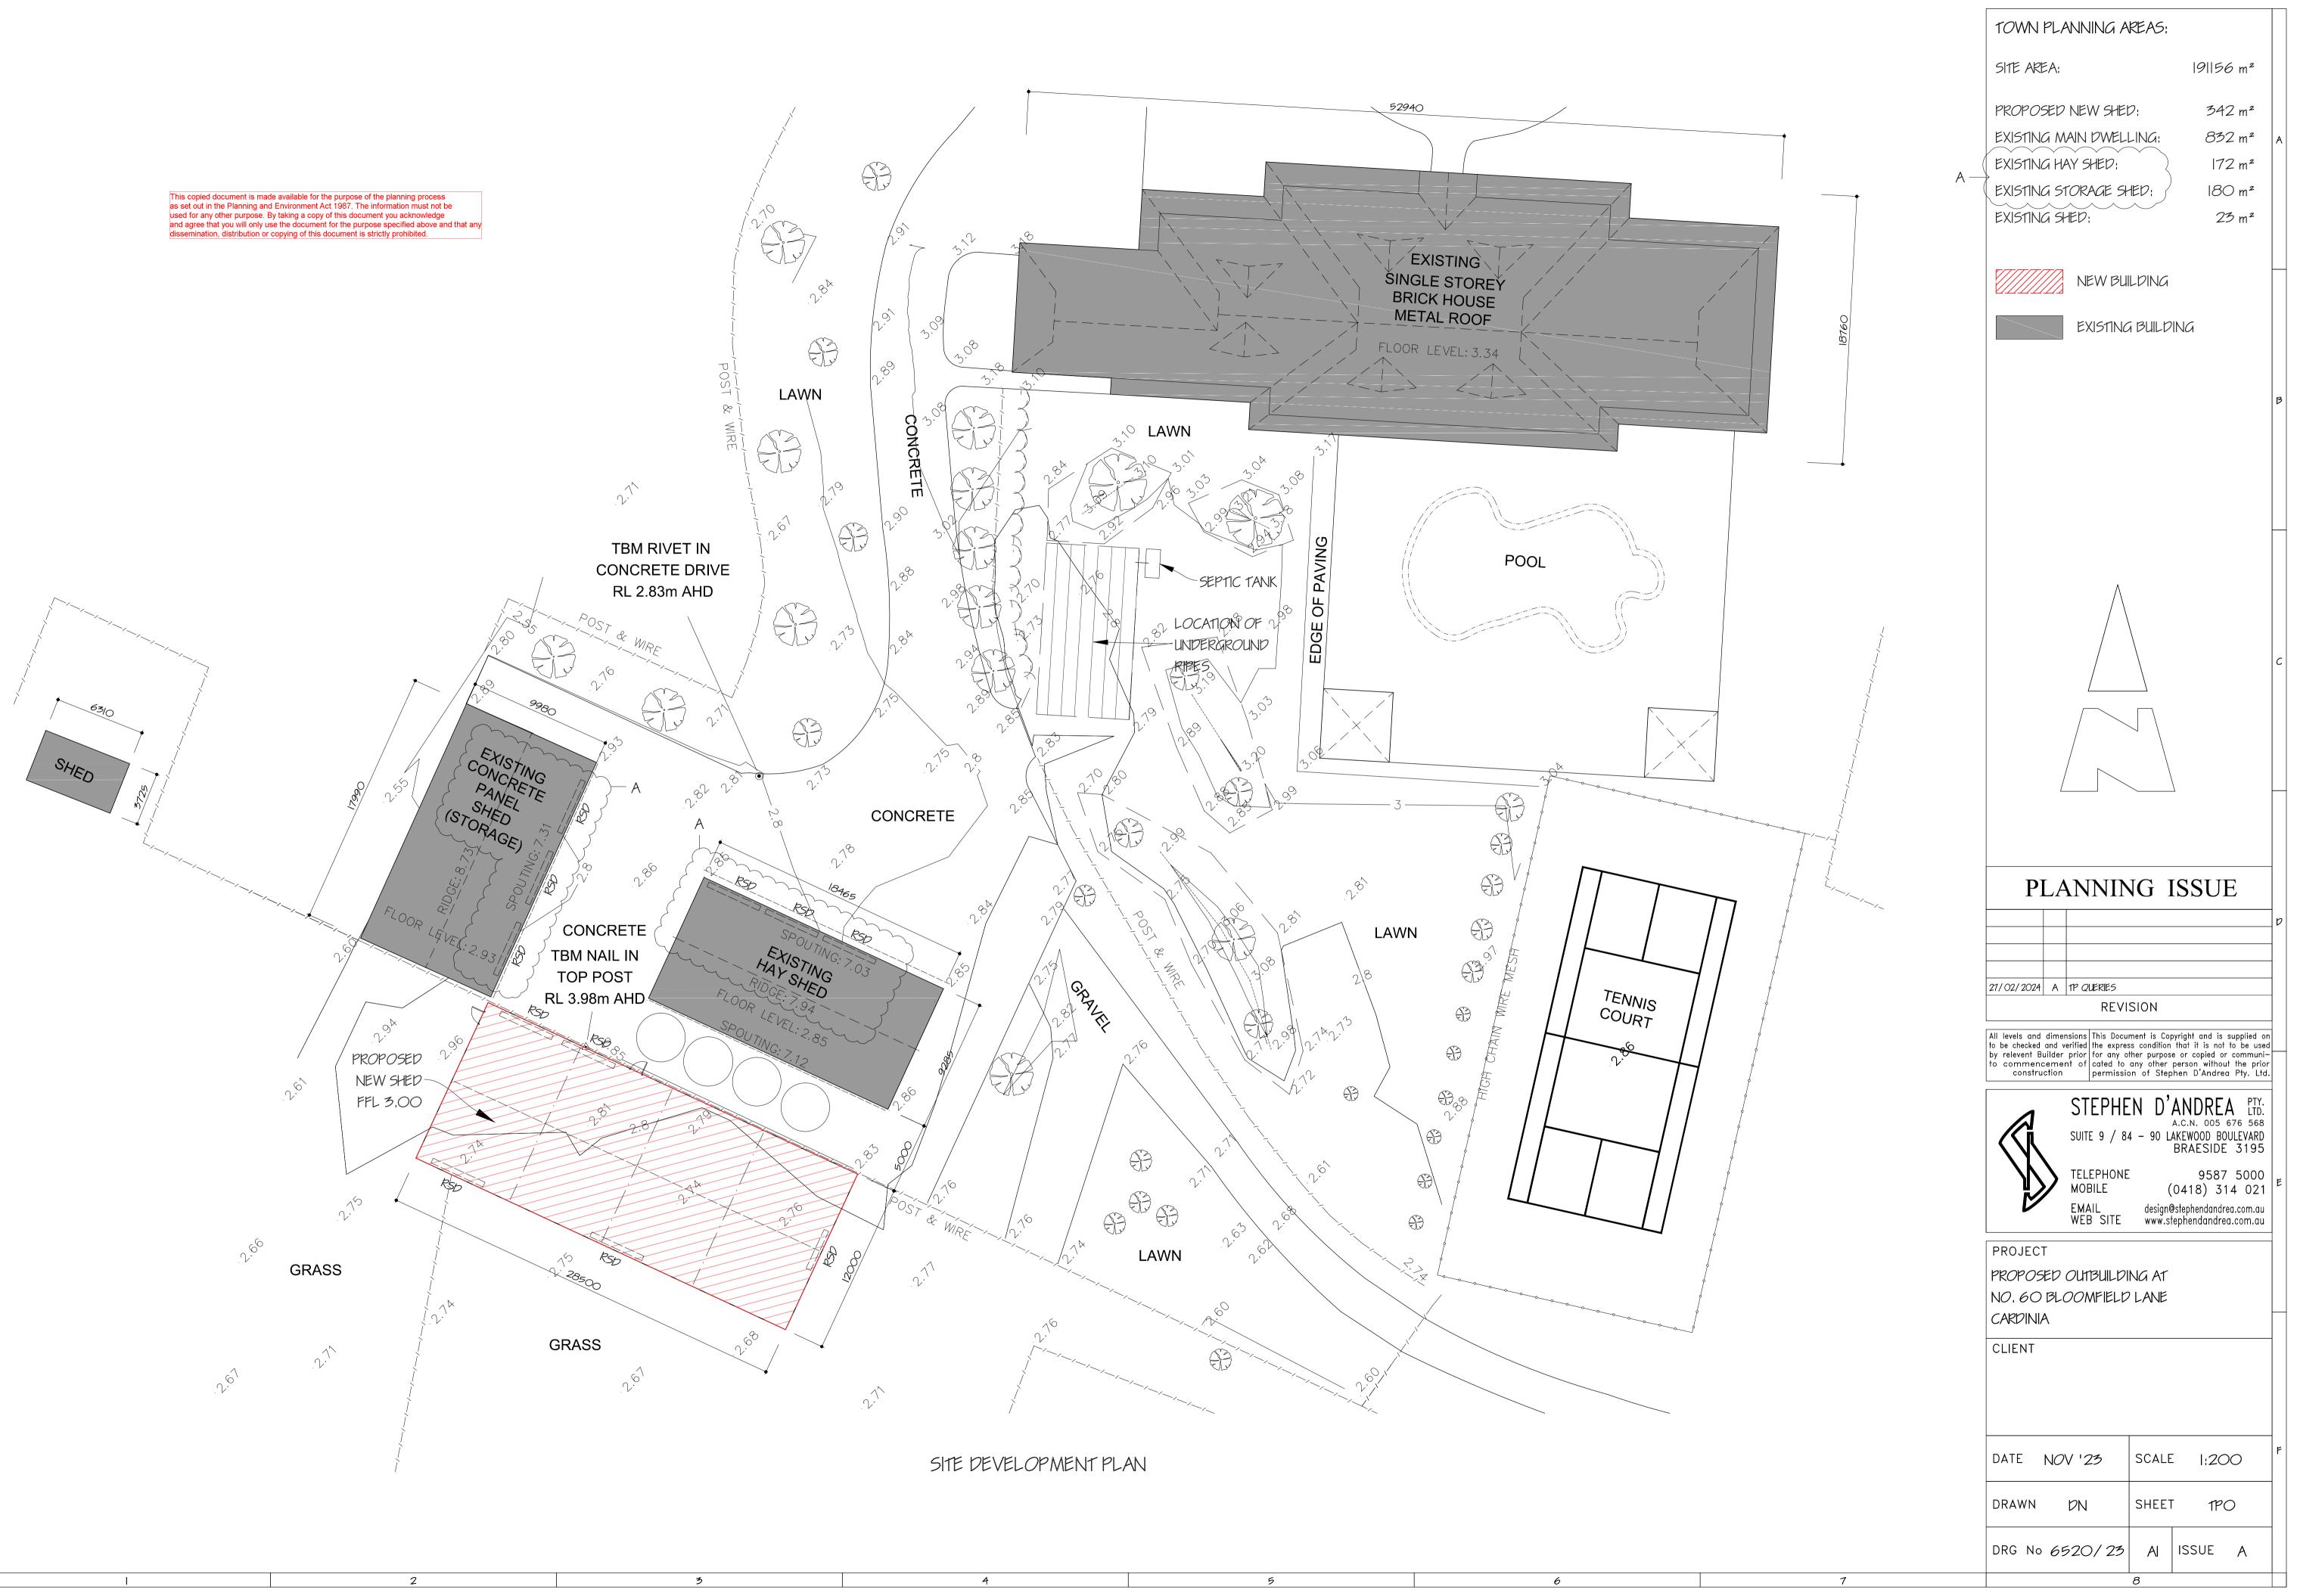

# NOTICE OF AN APPLICATION FOR PLANNING PERMIT

| The land affected by the application is located at:                                                                                 | 60 Bloomfield Lane, Cardinia VIC 3978<br>L1 TP823134 CA 31 & 32                                                                                                                                                                                          |  |
|-------------------------------------------------------------------------------------------------------------------------------------|----------------------------------------------------------------------------------------------------------------------------------------------------------------------------------------------------------------------------------------------------------|--|
| The application is for a permit to:                                                                                                 | Building and works (Construction of an agricultural shed)                                                                                                                                                                                                |  |
| The applicant for the permit is:                                                                                                    | Stephen D'Andrea Pty Ltd                                                                                                                                                                                                                                 |  |
| The application reference number is:                                                                                                | T230595                                                                                                                                                                                                                                                  |  |
| You may look at the application and<br>any documents that support the<br>application at the office of the<br>Responsible Authority: | Cardinia Shire Council<br>20 Siding Avenue<br>Officer 3809<br>This can be done during office hours and is free of charge.<br>Documents can also be viewed on Council's website:<br><u>https://www.cardinia.vic.gov.au/advertisedplanningapplications</u> |  |

#### **Basic Information**

| Proposed Use  | Building and works for a Shed (Outbuilding/Store) on land within SUZ |
|---------------|----------------------------------------------------------------------|
| Current Use   | Current Dwelling                                                     |
| Cost of Works | \$125,000                                                            |
| Site Address  | 60 Bloomfield Lane Cardinia 3978                                     |

#### **Documents Uploaded**

| Date       | Туре                | Filename                                                   |
|------------|---------------------|------------------------------------------------------------|
| 28-11-2023 | A Copy of Title     | Title.pdf                                                  |
| 28-11-2023 | A Copy of Title     | TP823134B- plan of sub.pdf                                 |
| 28-11-2023 | A Copy of Title     | AD767556X.pdf                                              |
| 28-11-2023 | A Copy of Title     | AT765523Lpdf                                               |
| 28-11-2023 | Site plans          | 6520 - TP1 - Site Development Pl.pdf                       |
| 28-11-2023 | Site plans          | 6520 - TP2 - Elevations.pdf                                |
| 28-11-2023 | Additional Document | No 60 Bloomfield Lane Cardinia - Town Planning Report .pdf |