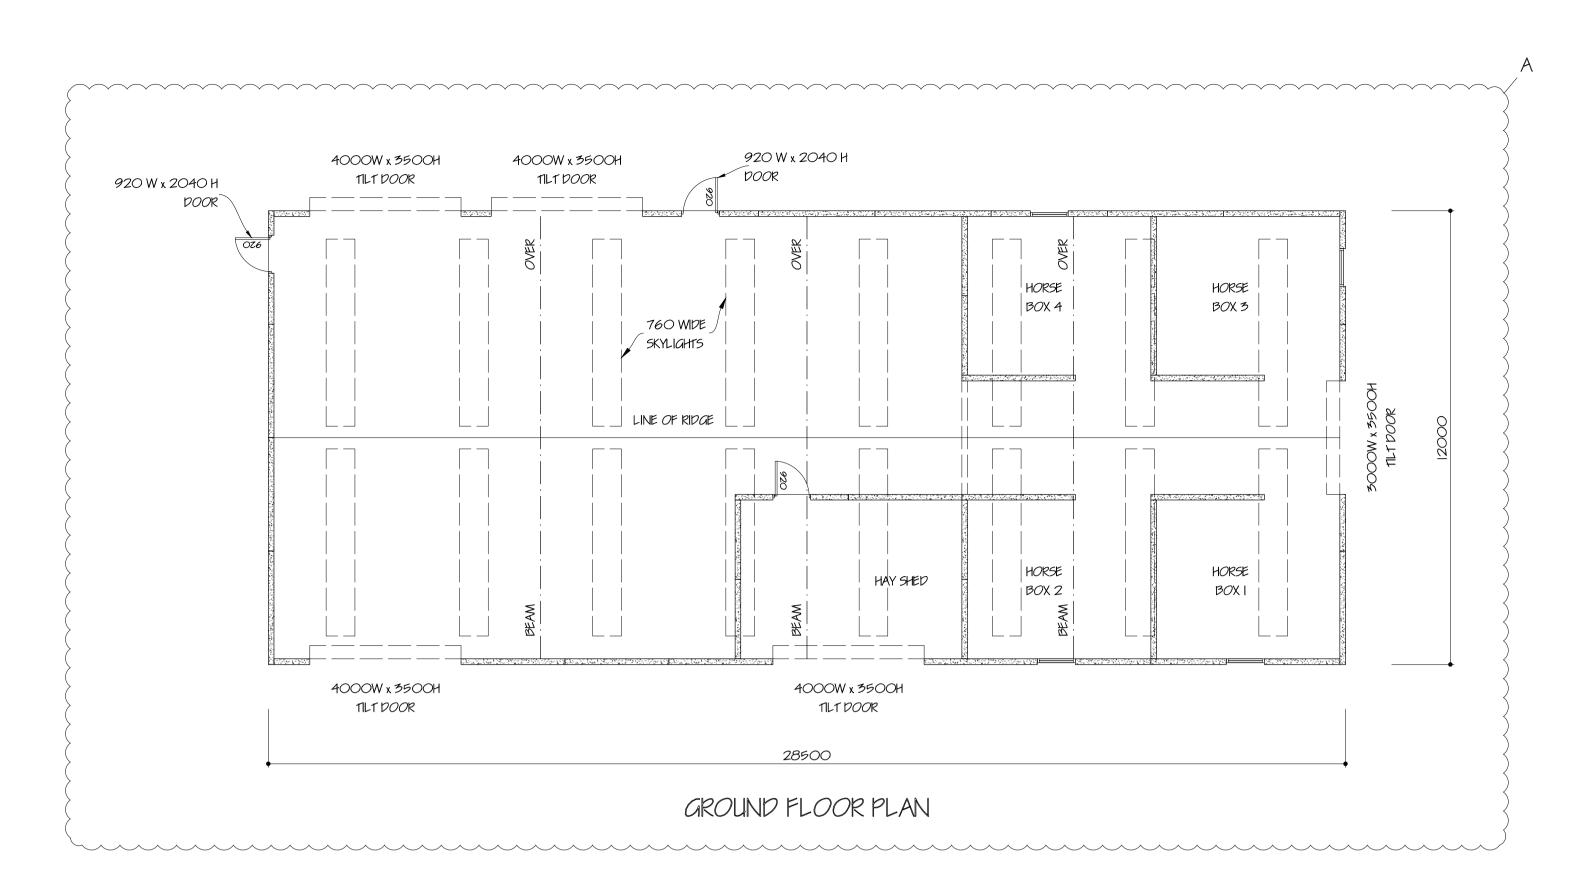

#### **Basic Information**

| Proposed Use  | Building and works for a Shed (Outbuilding/Store) on land within SUZ |
|---------------|----------------------------------------------------------------------|
| Current Use   | Current Dwelling                                                     |
| Cost of Works | \$125,000                                                            |
| Site Address  | 60 Bloomfield Lane Cardinia 3978                                     |