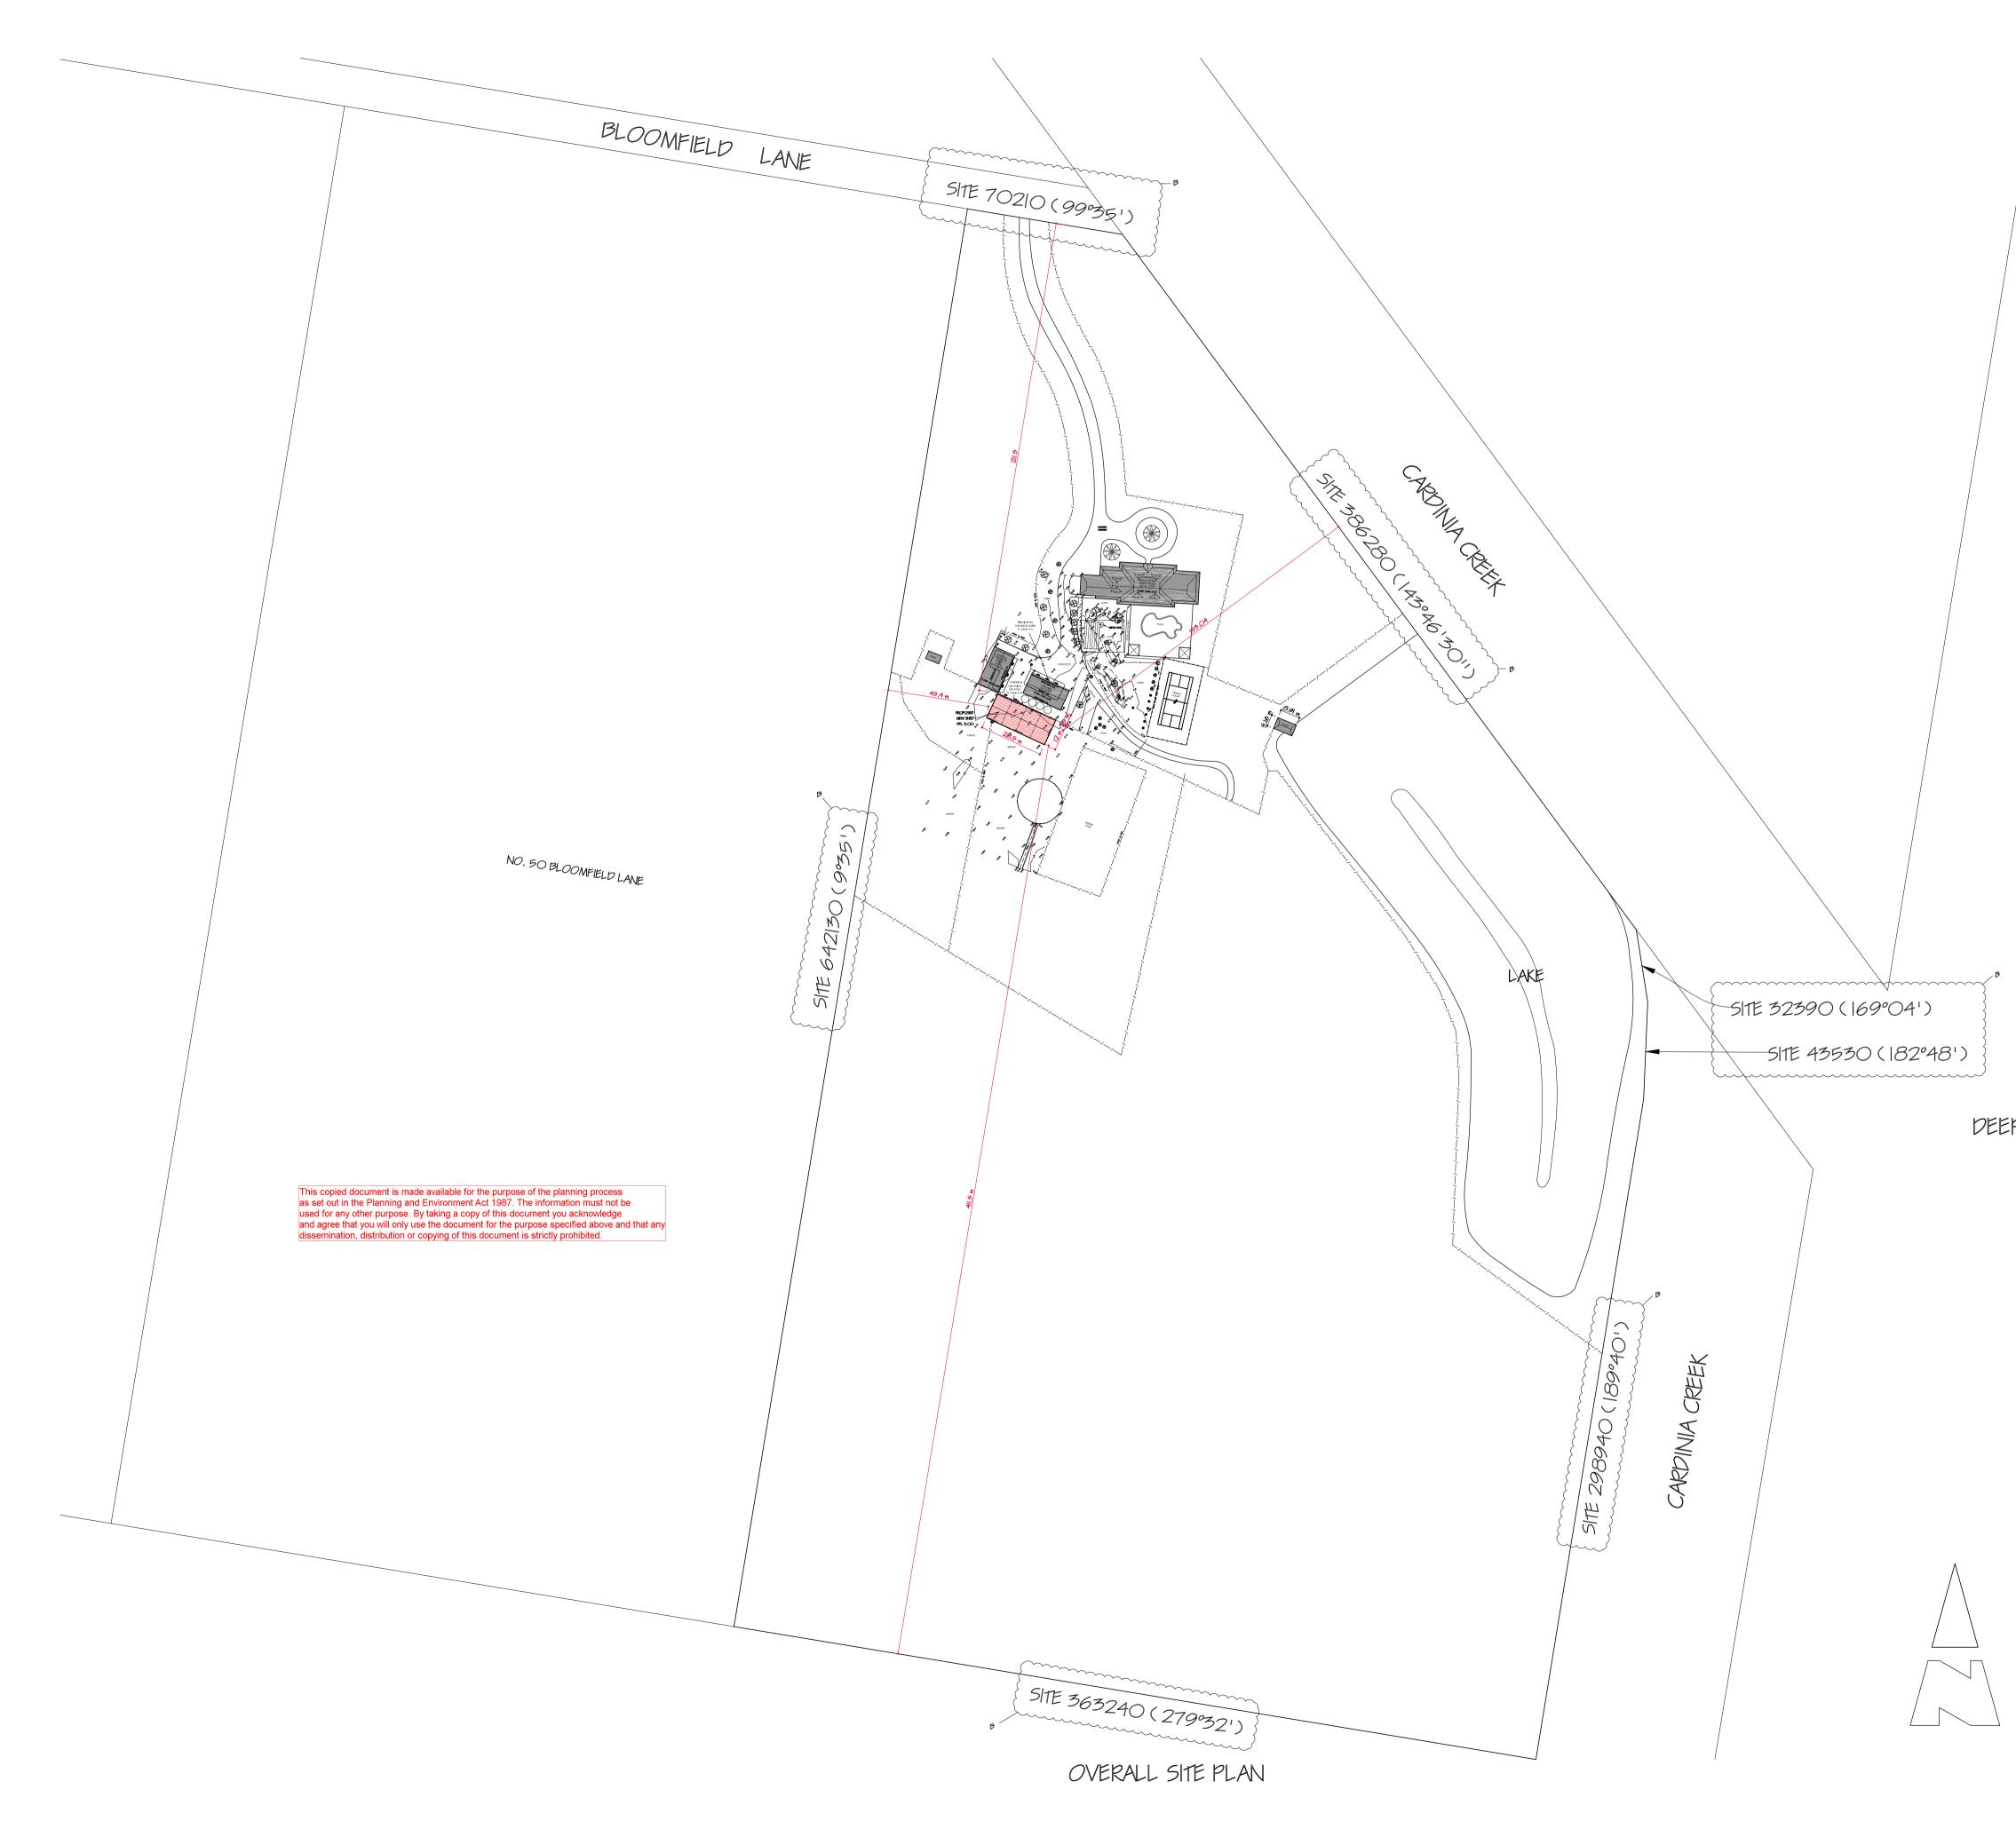

# NOTICE OF AN APPLICATION FOR PLANNING PERMIT

| The land affected by the application is located at:                                                                                 | 60 Bloomfield Lane, Cardinia VIC 3978<br>L1 TP823134 CA 31 & 32                                                                                                                                                                                          |  |
|-------------------------------------------------------------------------------------------------------------------------------------|----------------------------------------------------------------------------------------------------------------------------------------------------------------------------------------------------------------------------------------------------------|--|
| The application is for a permit to:                                                                                                 | Building and works (Construction of an agricultural shed)                                                                                                                                                                                                |  |
| The applicant for the permit is:                                                                                                    | Stephen D'Andrea Pty Ltd                                                                                                                                                                                                                                 |  |
| The application reference number is:                                                                                                | T230595                                                                                                                                                                                                                                                  |  |
| You may look at the application and<br>any documents that support the<br>application at the office of the<br>Responsible Authority: | Cardinia Shire Council<br>20 Siding Avenue<br>Officer 3809<br>This can be done during office hours and is free of charge.<br>Documents can also be viewed on Council's website:<br><u>https://www.cardinia.vic.gov.au/advertisedplanningapplications</u> |  |

#### **Basic Information**

| Proposed Use  | Building and works for a Shed (Outbuilding/Store) on land within SUZ |
|---------------|----------------------------------------------------------------------|
| Current Use   | Current Dwelling                                                     |
| Cost of Works | \$125,000                                                            |
| Site Address  | 60 Bloomfield Lane Cardinia 3978                                     |