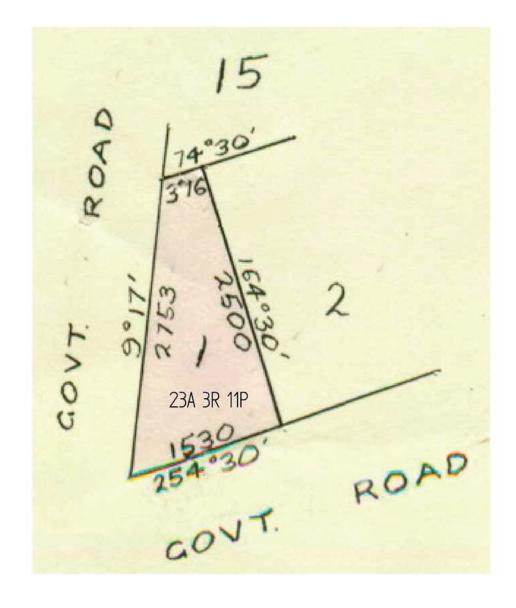

### DIAGRAM LOCATION

SEE TP396960R FOR FURTHER DETAILS AND BOUNDARIES

The document is invalid if this cover sheet is removed or altered.

TITLE PLAN EDITION 1 TP 396960R

Location of Land

Parish: KOO-WEE-RUP EAST

Township:

Section: E

Crown Allotment: 15, 13 (PT), 14 (PT)

Crown Portion:

PARCEL 1 = CA 15

PARCEL 2 = CA 13 (PT)

PARCEL 3 = CA 14 (PT)

LENGTHS ARE IN LINKS

Metres = 0.3048 x Feet Metres = 0.201168 x Links

Sheet 1 of 1 sheets

Copyright State of Victoria. No part of this publication may be reproduced except as permitted by the Copyright Act 1968 (Cth), to comply with a statutory requirement or pursuant to a written agreement. The information is only valid at the time and in the form obtained from the LANDATA REGD TM System. None of the State of Victoria, its agents or contractors, accepts responsibility for any subsequent publication or reproduction of the information.