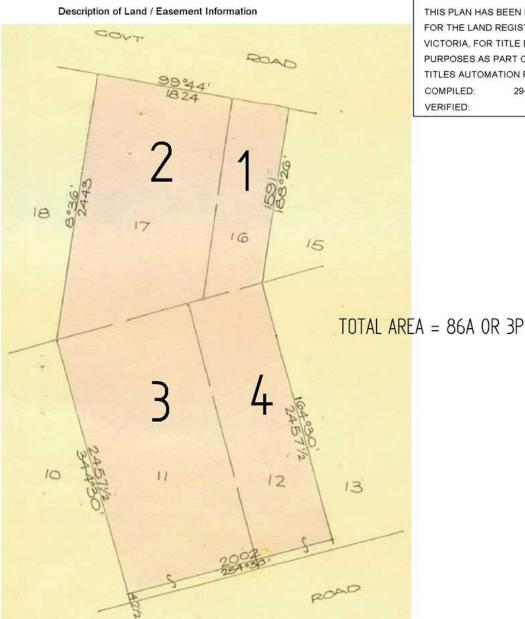

The document is invalid if this cover sheet is removed or altered.

TITLE PLAN EDITION 1 TP 396960R

Location of Land

Parish: KOO-WEE-RUP EAST

Township:

Section: E

Crown Allotment: 15, 13 (PT), 14 (PT)

Crown Portion:

Last Plan Reference:

Derived From: VOL 8585 FOL 298

Depth Limitation: 50 FEET

Notations

ANY REFERENCE TO MAP IN THE TEXT MEANS THE DIAGRAM SHOWN ON

VERIFIED:

THIS TITLE PLAN

Description of Land / Easement Information

### E-1 = WATER SUPPLY EASEMENT CREATED BY C/E N744024X

This copied document is made available for the purpose of the planning process as set out in the Planning and Environment Act 1987. The information must not be used for any other purpose. By taking a copy of this document you acknowledge and agree that you will only use the document for the purpose specified above and that any dissemination, distribution or copying of this document is strictly prohibited.

THIS PLAN HAS BEEN PREPARED
FOR THE LAND REGISTRY, LAND
VICTORIA, FOR TITLE DIAGRAM
PURPOSES AS PART OF THE LAND
TITLES AUTOMATION PROJECT
COMPILED: 11/04/2000

MP

TABLE OF PARCEL IDENTIFIERS

WARNING: Where multiple parcels are referred to or shown on this Title Plan this does not imply separately disposable parcels under Section 8A of the Sale of Land Act 1962

PARCEL 1 = CA 15

PARCEL 2 = CA 13 (PT)

PARCEL 3 = CA 14 (PT)

LENGTHS ARE IN LINKS

Metres = 0.3048 x Feet Metres = 0.201168 x Links

Sheet 1 of 1 sheets

Copyright State of Victoria. No part of this publication may be reproduced except as permitted by the Copyright Act 1968 (Cth), to comply with a statutory requirement or pursuant to a written agreement. The information is only valid at the time and in the form obtained from the LANDATA REGD TM System. None of the State of Victoria, its agents or contractors, accepts responsibility for any subsequent publication or reproduction of the information.