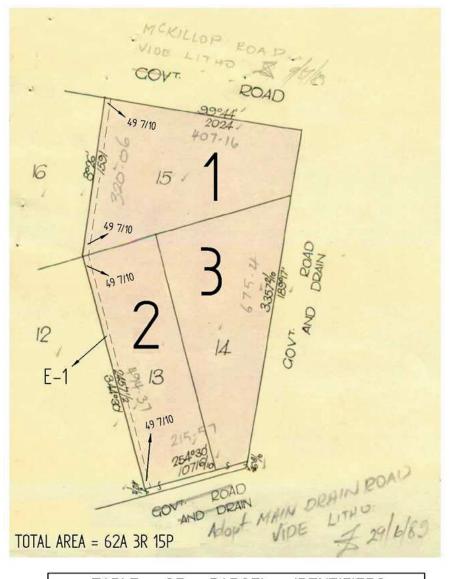

### DIAGRAM LOCATION

SEE TP529879M FOR FURTHER DETAILS AND BOUNDARIES

### Location of Land

KOO-WEE-RUP EAST Parish:

Township:

Section

16, 17, 11 (PT), 12 (PT) Crown Allotment

Crown Portion:

Last Plan Reference:

Derived From: VOL 8989 FOL 332

TABLE OF PARCEL **IDENTIFIERS** 

WARNING: Where multiple parcels are referred to or shown on this Title Plan this does not imply separately disposable parcels under Section 8A of the Sale of Land Act 1962

PARCEL 2 = CA 17

PARCEL 3 = CA 11 (PT)

PARCEL 4 = CA 12 (PT)

LENGTHS ARE IN LINKS

Metres = 0.3048 x Feet Metres = 0.201168 x Links

Sheet 1 of 1 sheets

12th September, 2023

Dear Town Planner,