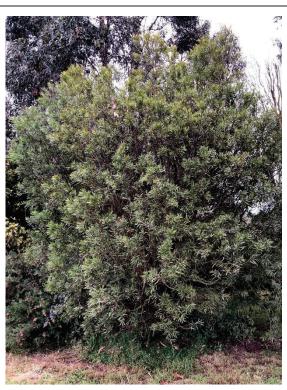

|                   |
| PROJECT:      | Shed Plans An: Lot 1, No.365 Eleven Mile Road , Cord Ivan |              |             | Cora Lynn |                        |                        |                                  |                   |
| DRAWING NAME: | PRAWING NAME: FLOOR PLAN DESIGN TYPE: Custom Design       |              |             |           |                        |                        |                                  |                   |



# TREE SCHEDULE – 365 ELEVEN MILE RD, CORA LYNN

Please see below tree information for trees within 15m of the proposed shed.

TREE 3 (T3)

SPECIES: OLEA EUROPAEA

(OLIVE TREE)

DIAMETER: 36cm

TPZ: 4.32m



TREE 6 (T6)

SPECIES: CALLISTEMON VIMINALIS (BOTTLE BRUSH)

DIAMETER: 60cm

TPZ: 7.2m