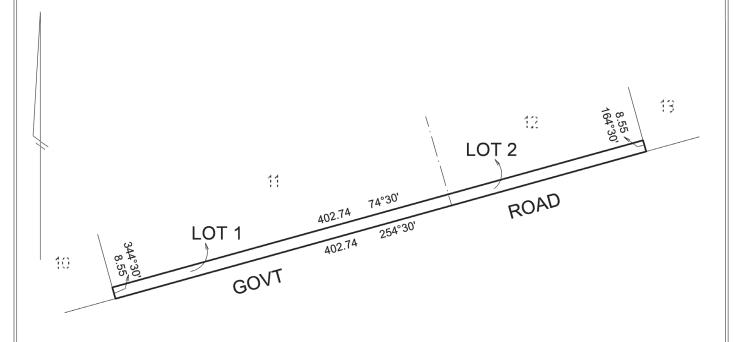

### DIAGRAM LOCATION

SEE TP828608D FOR FURTHER DETAILS AND BOUNDARIES

The document is invalid if this cover sheet is removed or altered.

TP 828608D TITLE PLAN **EDITION 1** Notations Location of Land KOO-WEE-RUP EAST Parish: Township: Crown Allotment: 11(PT) & 12(PT) Section: Crown Portion: Last Plan Reference: VOL. 8420 FOL. 893 Derived From: ANY REFERENCE TO MAP IN THE TEXT MEANS THE DIAGRAM SHOWN ON THIS TITLE PLAN 50 FEET Depth Limitation:

|     |   | Т | ABLE | OF   | PARCEL   | IDENTIFI  | ERS                                                |
|-----|---|---|------|------|----------|-----------|----------------------------------------------------|
|     |   |   |      |      |          |           | this Title Plan this does<br>Sale of Land Act 1962 |
| LOT | 1 | = | CRO  | WN A | LLOTMENT | 11 ( PT ) | SECTION E                                          |
|     |   |   |      |      |          |           |                                                    |

CROWN ALLOTMENT 12 (PT) SECTION E

LENGTHS ARE IN Metres = 0.3048 Feet Metres = 0.201168 x Links

LOT

2 =

Sheet 1 of 1 sheets

Copyright State of Victoria. No part of this publication may be reproduced except as permitted by the Copyright Act 1968 (Cth), to comply with a statutory requirement or pursuant to a written agreement. The information is only valid at the time and in the form obtained from the LANDATA REGD TM System. None of the State of Victoria, its agents or contractors, accepts responsibility for any subsequent publication or reproduction of the information.