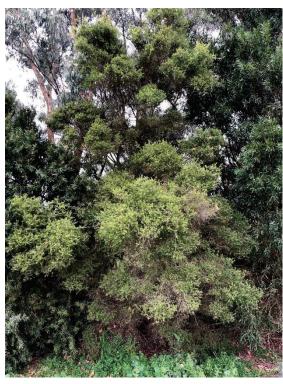

# TREE SCHEDULE – 365 ELEVEN MILE RD, CORA LYNN

Please see below tree information for trees within 15m of the proposed shed.

TREE 3 (T3)

SPECIES: OLEA EUROPAEA

(OLIVE TREE)

DIAMETER: 36cm

TPZ: 4.32m

TREE 6 (T6)