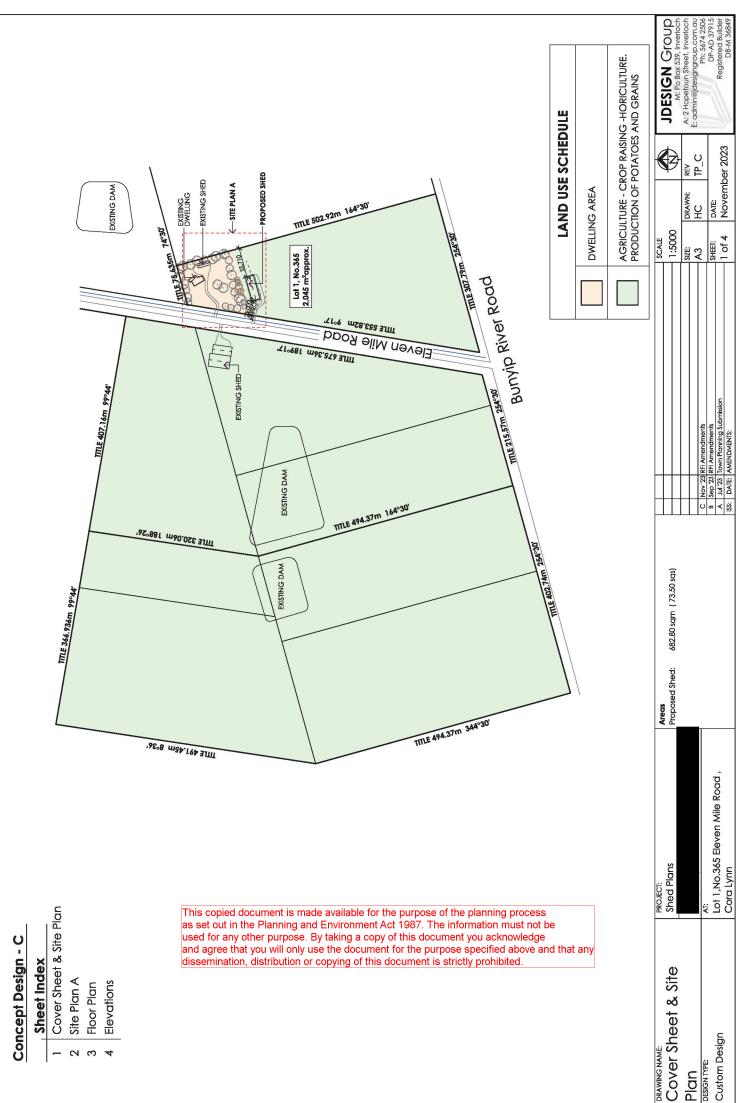

### RE: 365 Eleven Mile Rd, Cora Lynn

Please see below a written response to the further information required.

The property at 365 Eleven Mile Rd, Cora Lynn is used for intensive horticulture, cropping and grazing. The property produces potatoes and grains.

The proposed shed is to be used for machinery storage that assists in the production.

Kind Regards,

The planning property report identifies the property as having the following zones and overlays:

- Green Wedge Zone Schedule 1 (GWZ1)
- Land Subject to Inundation (LSIO)

### RE: 365 Eleven Mile Rd, Cora Lynn

Please see below a written response to the further information required.

The property at 365 Eleven Mile Rd, Cora Lynn is used for agriculture, specifically crop raising and horticulture. The property produces potatoes and grains.

The proposed shed is to be used for machinery storage that assists in this production of potatoes and grains (crop raising).

Kind Regards,

The planning property report identifies the property as having the following zones and overlays:

- Green Wedge Zone Schedule 1 (GWZ1)
- Land Subject to Inundation (LSIO)

JDESIGN Group
M: Po Box 539, Inventich
A: 2 Hopestoun Street, Inventich
E: admin@jdesignation.com.au
Phr. 56/4 2506

| •             |                                                           | <del>}</del> | REV<br>TP_C |           |                        |                        | DATE:<br>November 2023           |                   |
|---------------|-----------------------------------------------------------|--------------|-------------|-----------|------------------------|------------------------|----------------------------------|-------------------|
|               |                                                           | DRAWN:       |             | )         | DATE                   |                        |                                  |                   |
| SCALE         | 1.150                                                     | 2            | Size:       |           | 2                      | SHEET:<br>-3 of 4      |                                  | 4                 |
|               |                                                           |              |             |           | Nov '23 RFI Amendments | Sep '23 RFI Amendments | Jul '23 Town Planning Submission | DATE: AMENDMENTS: |
|               |                                                           |              |             |           | C Nov                  | B Sep                  | Y Jul X                          | ISS: DAT          |
| Arecs         | Areas<br>Proposed Shed: 682.80 sqm {73.50 sqs}            |              |             |           |                        |                        |                                  |                   |
| PROJECT:      | Shed Plans An: Lot 1, No.365 Eleven Mile Road , Cord Ivan |              |             | Cora Lynn |                        |                        |                                  |                   |
| DRAWING NAME: | PRAWING NAME: FLOOR PLAN DESIGN TYPE: Custom Design       |              |             |           |                        |                        |                                  |                   |