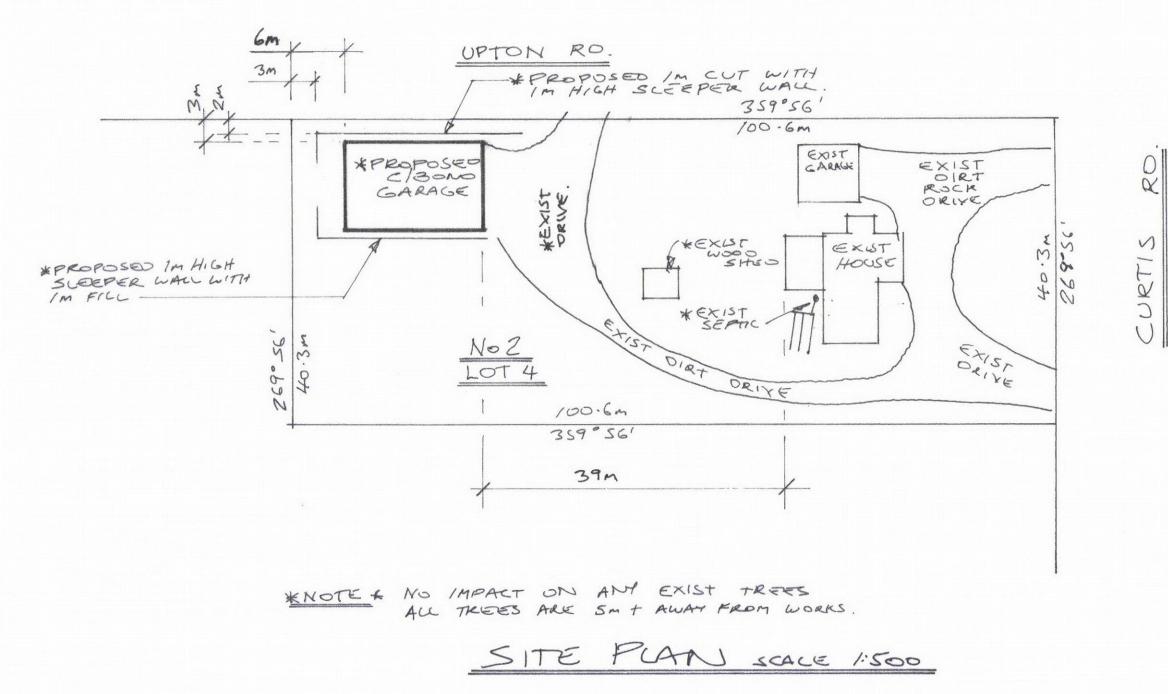

\*NOTES\* KNO TREES TO BE REMOVED \*IN CUT AND FILL REQUIRED TO LEVEL PROPOSED SITE. \* STORM WATER OVERFLOW TO RUN INTO EXIST ORAIN. \* GARAGE TO BE USED FOR STORAGE OF BOAT/CARAVAN/ TRAILOR AND HOBBY CARS. ADEX BUILDING DESIGN AND DRAFTING SERVICES RBP DP AD 66 0414 777 828 MOBILE REV | A= 9-2016 8= 12 - 2016 REV MONTRACTOR TO VERIFY ALL LEVERS AND OIMENSIONS ON SITE PRIOR TO COMENCING CONSTRUCTION OR PREPARING SHOP DRAWINGS. 100 NOT SCALE DRAWINGS # PROJECT PROPOSED CBOND GARAGE AT NOZ CURTIS ROAD EMERALD 3782 CLIENT. MR+MRS BERTRAM SCALE 12/2016 1:500 SHEET JOB No NORTH 1718 1 OF2 DRANN REV. ALEX B