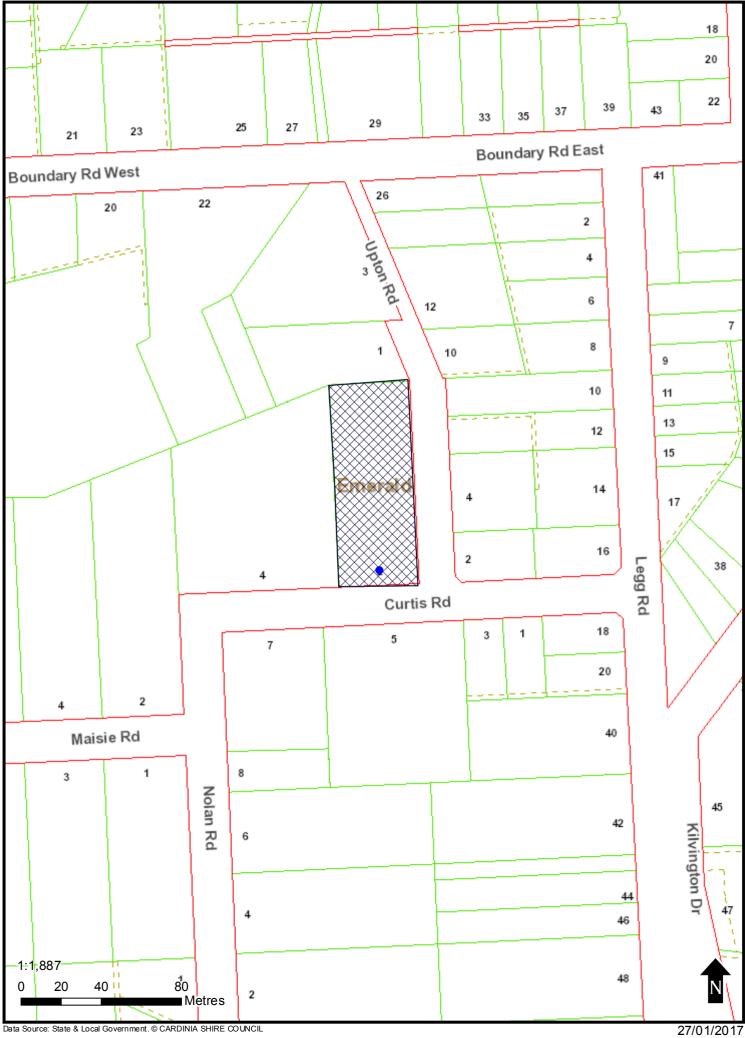

## NOTICE OF AN APPLICATION FOR PLANNING PERMIT

| The land affected by the application is located at:                                                                                 | 2 Curtis Road, Emerald                                                                                                                                                                                     |  |  |  |  |
|-------------------------------------------------------------------------------------------------------------------------------------|------------------------------------------------------------------------------------------------------------------------------------------------------------------------------------------------------------|--|--|--|--|
| The application is for a permit to:                                                                                                 | Development of the land for an outbuilding                                                                                                                                                                 |  |  |  |  |
| The applicant for the permit is:                                                                                                    | Adex Design & Drafting                                                                                                                                                                                     |  |  |  |  |
| The application reference number is:                                                                                                | T160632                                                                                                                                                                                                    |  |  |  |  |
| You may look at the application and<br>any documents that support the<br>application at the office of the<br>Responsible Authority: | Cardinia Shire Council<br>20 Siding Avenue<br>Officer 3809<br>This can be done during office hours and is free of charge.<br>Documents can also be viewed on Council's website<br>www.cardinia.vic.gov.au. |  |  |  |  |