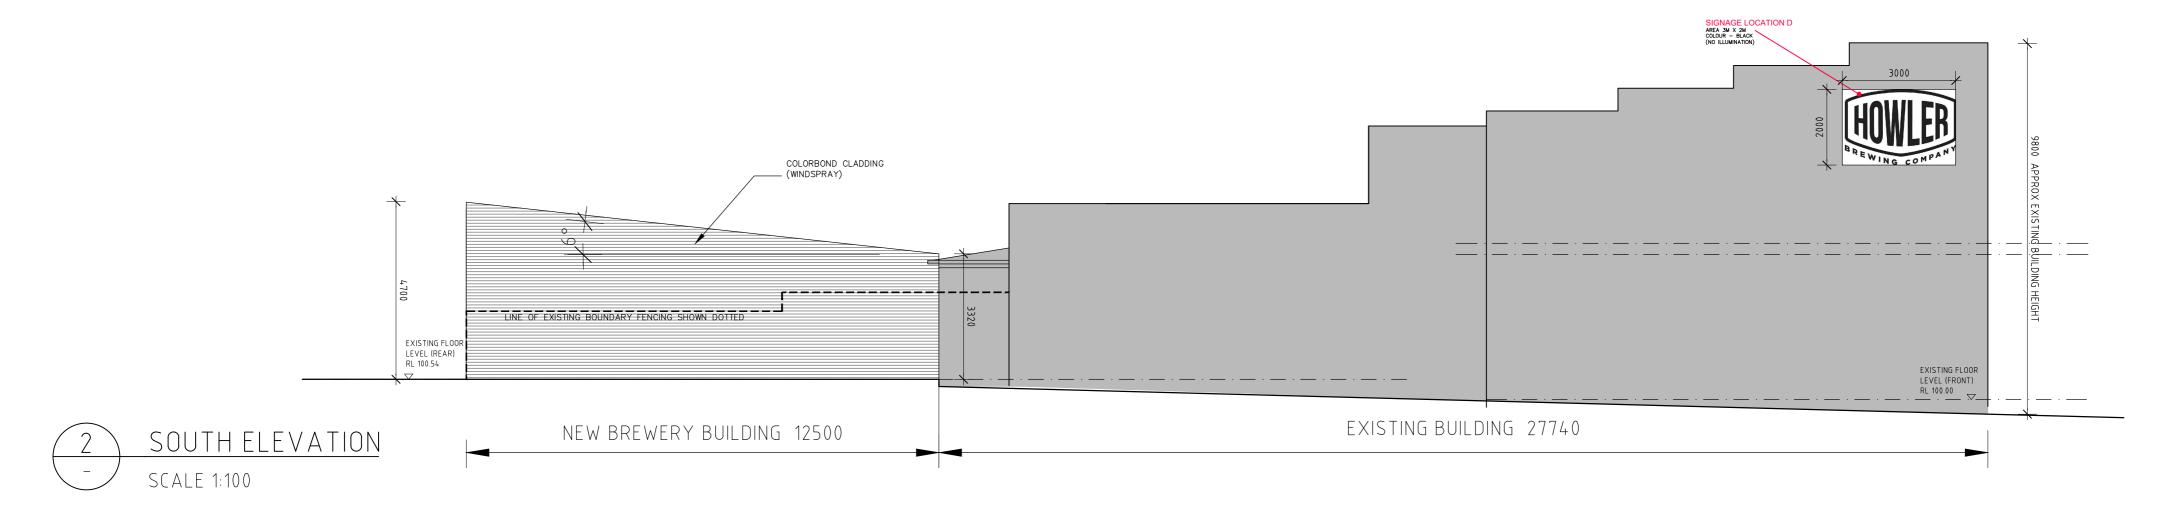

This copied document is made available for the purpose of the planning process as set out in the Planning and Environment Act 1987. The information must not be used for any other purpose. By taking a copy of this document you acknowledge and agree that you will only use the document for the purpose specified above and that any dissemination, distribution or copying of this document is strictly prohibited.

NOTE: ALL DIMENSIONS TO BE CONFIRMED ON SITE

FOR APPROVAL

John\_\_\_ McAuley

architecture

ARBV no. 165

m: 0408 106844 w: johnmcauley.com.au

e: jb@johnmcauley.com.au

LIENT. M&A PAYNE

ROJECT. FOOD & BEVERAGE APPLICATION

FOOD & BEVERAGE APPLICATION

DDDRESS. 47 WESTERNPORT ROAD LANG LANG

SCALE 1:100 AN

AMENDMENTS

NO. DATE DETAIL

P2 14.09.16 TOWN PLANNING ISSUE
copyright on dwill be pursued.

P3 07.11.16 TOWN PLANNING REVISIONS

P4 28.11.16 TP\_SIGNAGE REVISIONS

NO. DATE DETAIL

P2 14.09.16 TOWN PLANNING REVISIONS

P4 28.11.16 TP\_SIGNAGE REVISIONS

NOTE: ALL DIMENSIONS TO BE CONFIRMED ON SITE

John