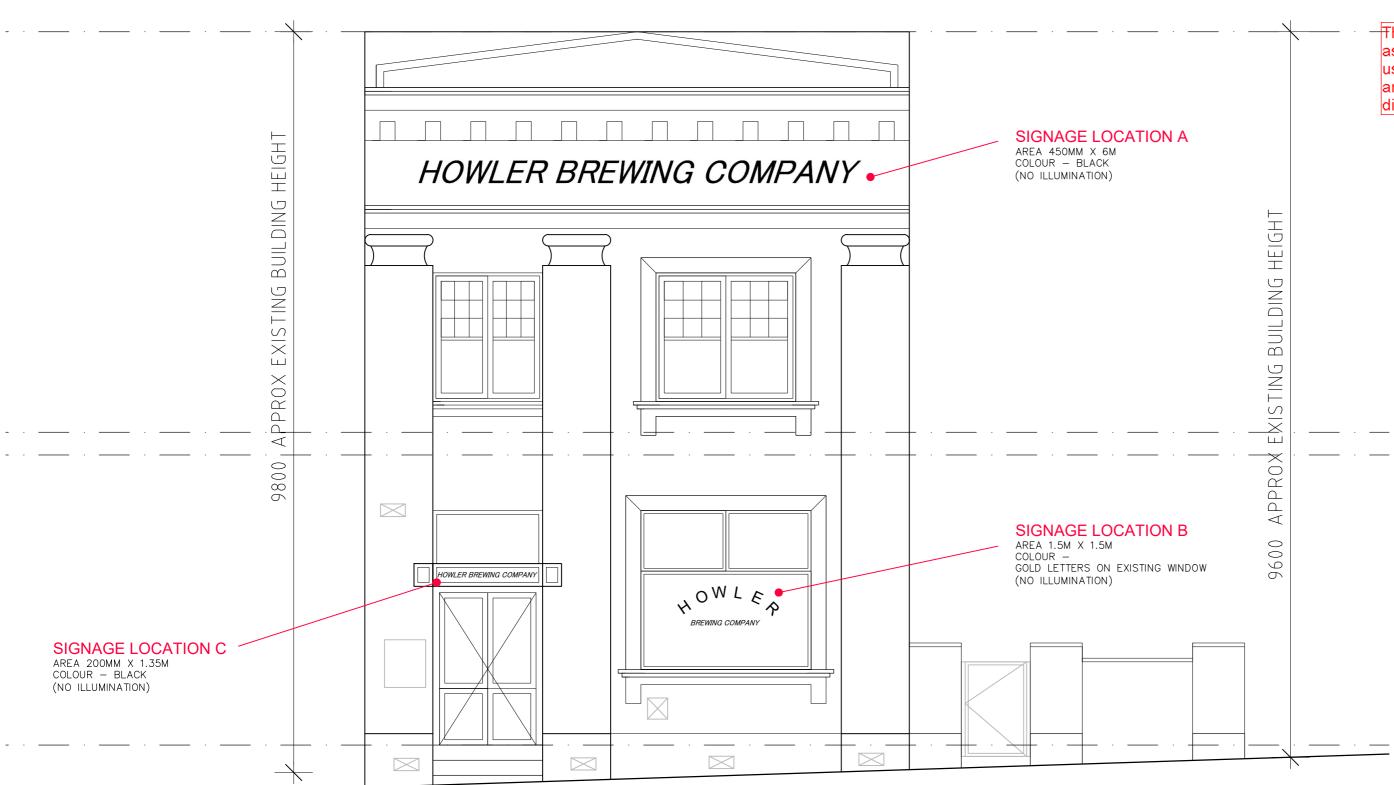

ROJECT. FOOD & BEVERAGE APPLICATION

FOOD & BEVERAGE APPLICATION

DDDRESS. 47 WESTERNPORT ROAD LANG LANG

SCALE 1:100 AN

AMENDMENTS

NO. DATE DETAIL

P2 14.09.16 TOWN PLANNING ISSUE
copyright on dwill be pursued.

P3 07.11.16 TOWN PLANNING REVISIONS

P4 28.11.16 TP\_SIGNAGE REVISIONS

NO. DATE DETAIL

P2 14.09.16 TOWN PLANNING REVISIONS

P4 28.11.16 TP\_SIGNAGE REVISIONS

NOTE: ALL DIMENSIONS TO BE CONFIRMED ON SITE

John