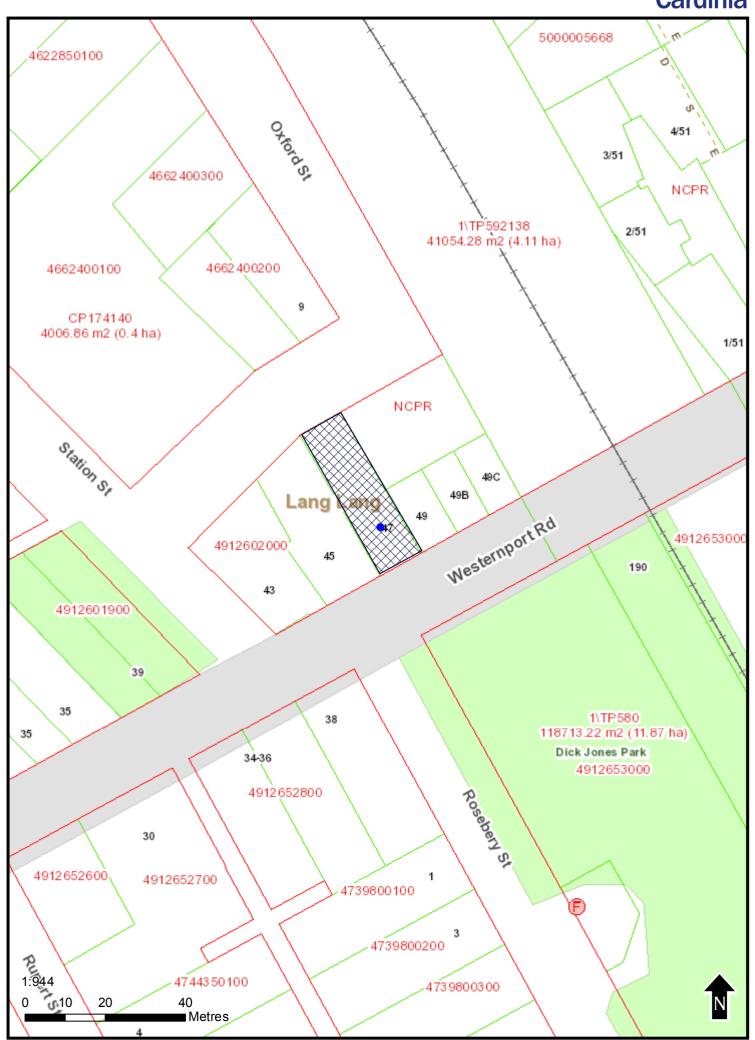

## NOTICE OF AN APPLICATION FOR PLANNING PERMIT

| The land affected by the application is located at:                                                                        | 47 Westernport Road, Lang Lang                                                                                                                                                              |
|----------------------------------------------------------------------------------------------------------------------------|---------------------------------------------------------------------------------------------------------------------------------------------------------------------------------------------|
| The application is for a permit to:                                                                                        | Use and development of a microbrewery and sale and consumption of liquor                                                                                                                    |
| The applicant for the permit is:                                                                                           | Matthew Payne                                                                                                                                                                               |
| The application reference number is:                                                                                       | T160626                                                                                                                                                                                     |
| You may look at the application and any documents that support the application at the office of the Responsible Authority: | Cardinia Shire Council 20 Siding Avenue Officer 3809 This can be done during office hours and is free of charge. Documents can also be viewed on Council's website www.cardinia.vic.gov.au. |