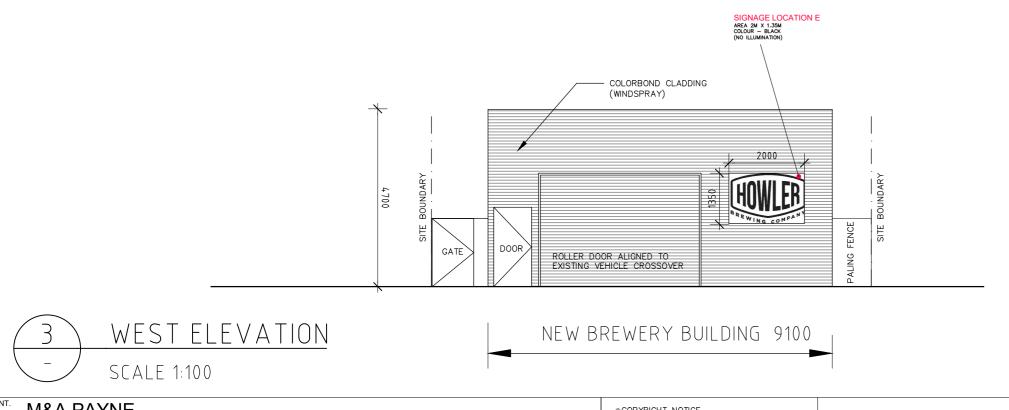

ROJECT. FOOD & BEVERAGE APPLICATION

FOOD & BEVERAGE APPLICATION

DDDRESS. 47 WESTERNPORT ROAD LANG LANG

SCALE 1:100 AN

AMENDMENTS

NO. DATE DETAIL

P2 14.09.16 TOWN PLANNING ISSUE
copyright on dwill be pursued.

P3 07.11.16 TOWN PLANNING REVISIONS

P4 28.11.16 TP\_SIGNAGE REVISIONS

NO. DATE DETAIL

P2 14.09.16 TOWN PLANNING REVISIONS

P4 28.11.16 TP\_SIGNAGE REVISIONS

NOTE: ALL DIMENSIONS TO BE CONFIRMED ON SITE

John