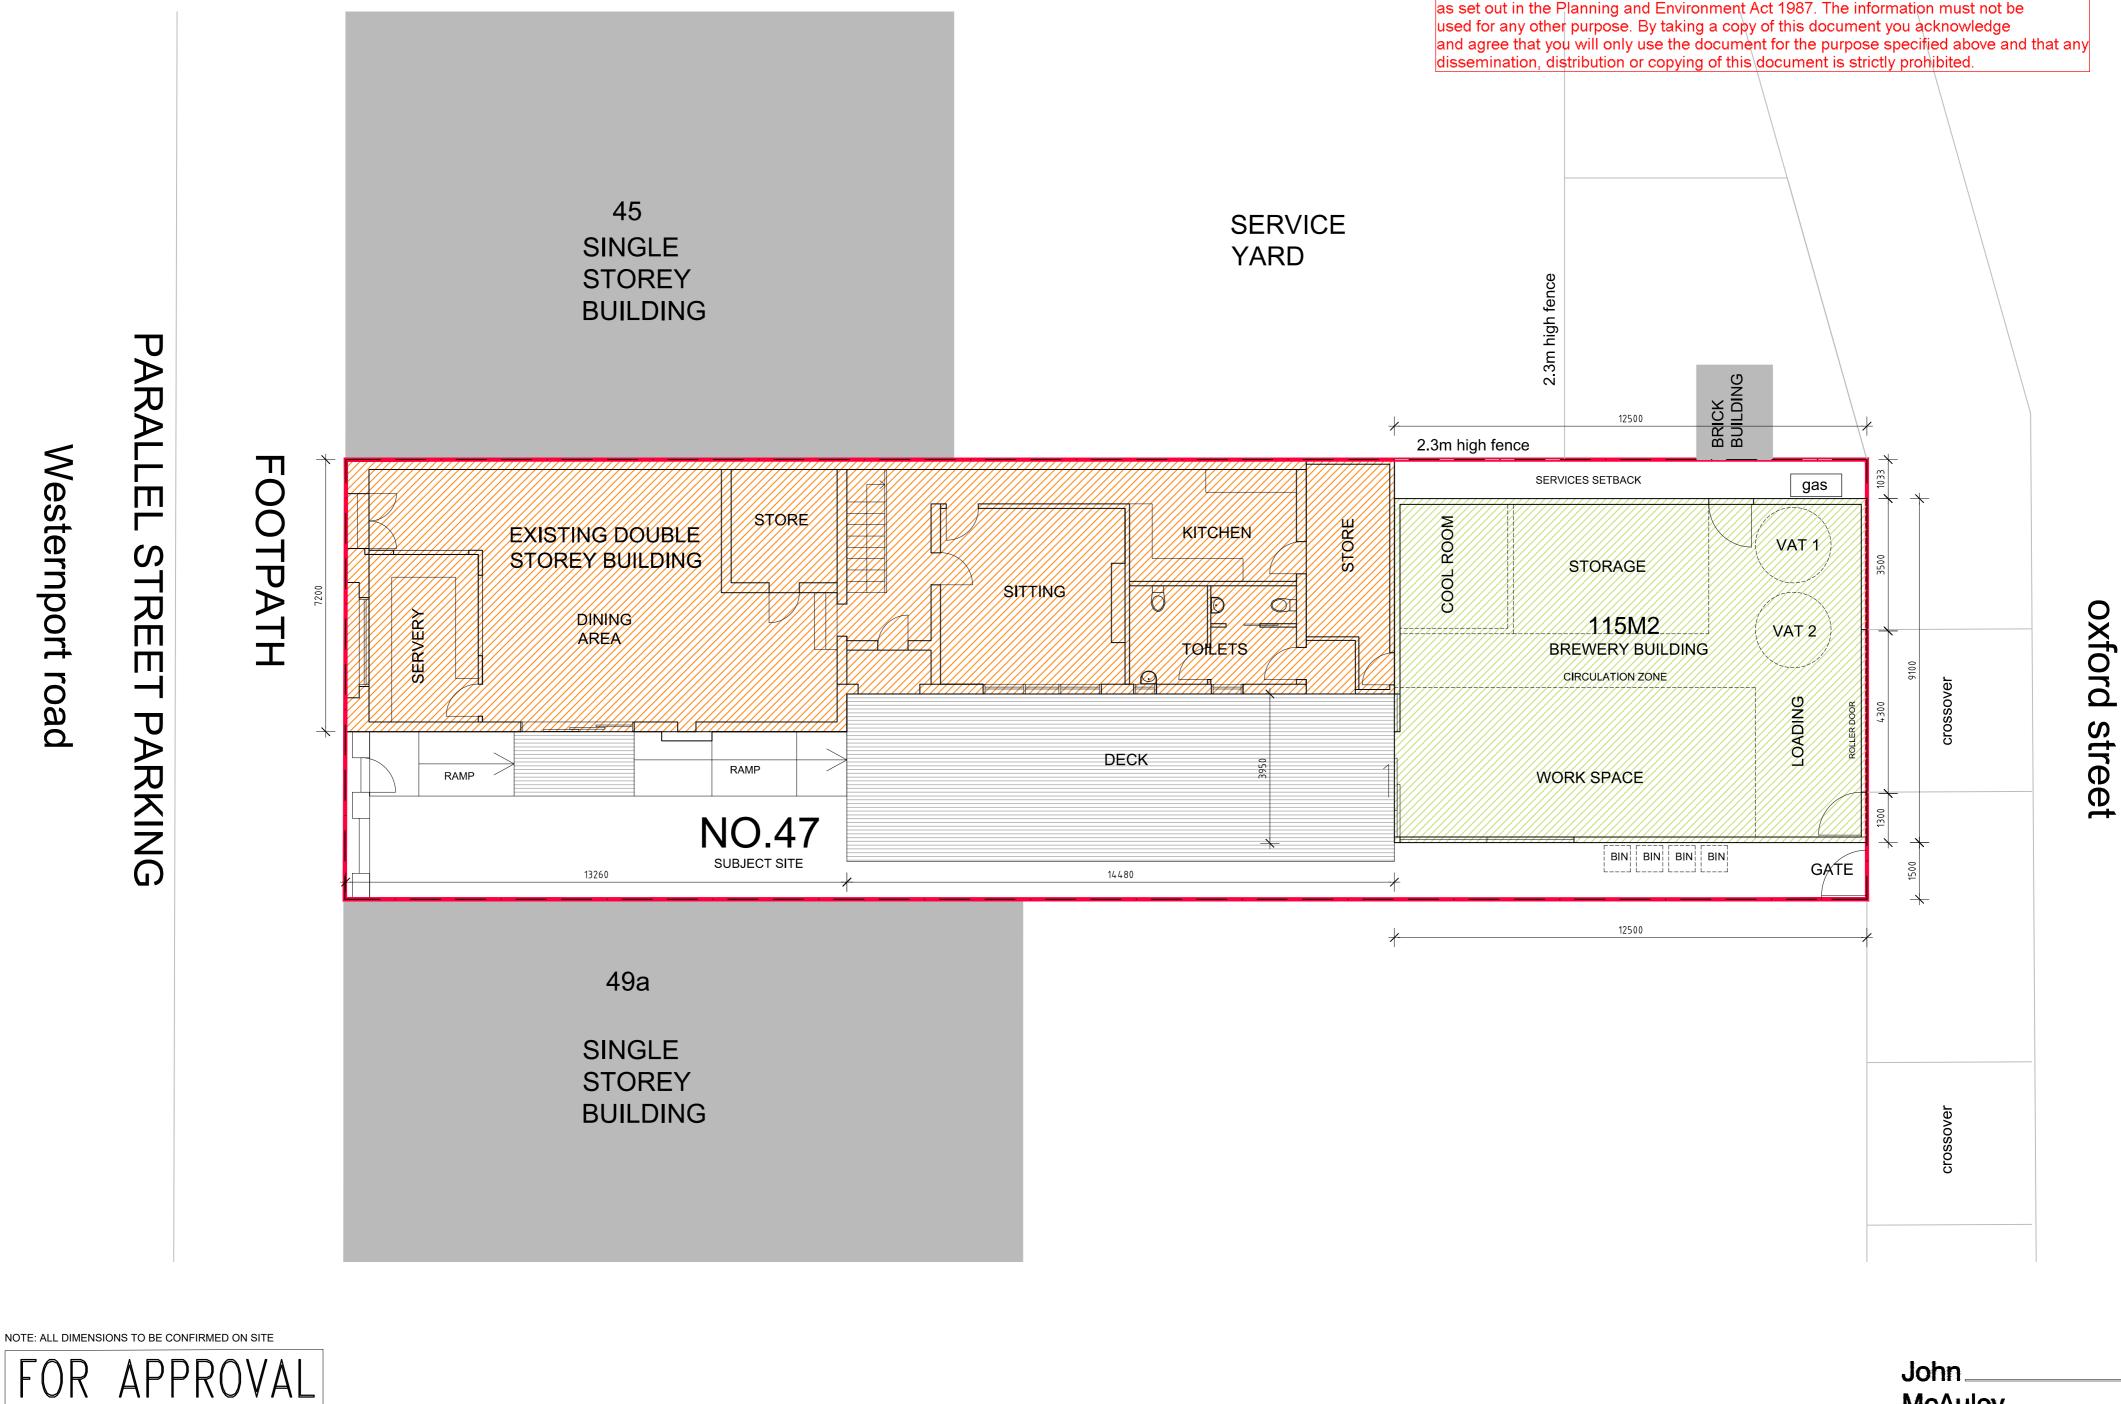

## FOR APPROVAL

This copied document is made available for the purpose of the planning process as set out in the Planning and Environment Act 1987. The information must not be used for any other purpose. By taking a copy of this document you acknowledge and agree that you will only use the document for the purpose specified above and that any dissemination, distribution or copying of this document is strictly prohibited. 45 **SERVICE SINGLE** YARD **STOREY BUILDING PARALLEL** 2.3m high fence Westernport road **FOOTPATH** SERVICES SETBACK gas STORE **KITCHEN** EXISTING DOUBLE VAT 1 STREET STOREY BUILDING STORAGE SITTING oxford street DIMING 115M2 VAT 2 AREA **BREWERY BUILDING** TOPLETS CIRCULATION ZONE LOADING **PARKING** DECK WOFK SPACE NO.47 BIN BIN BIN BIN GATE 49a SINGLE **STOREY** ALCOHOL SUPPLY AREA **BUILDING** ALCOHOL CONSUMPTION AREA NOTE: ALCOHOL SUPPLY & CONSUMPTION AREAS ON GROUND FLOOR ONLY NOTE: ALL DIMENSIONS TO BE CONFIRMED ON SITE John. McAuley M&A PAYNE @COPYRIGHT NOTICE ECUPTRIGHT NOTICE

This drawing and the concepts therein are the property of John McAuley Architecture Pty Ltd and are subject to copyright. A licence to use the design is only granted to the proprietor for the specific site address as noted. Reproduction, copying or selected use of the concepts or layouts depicted therein constitute an infringement of the vested copyright and will be pursued. AMENDMENTS TP06 DETAIL NO. DATE FOOD & BEVERAGE APPLICATION P1 07.11.16 TOWN PLANNING ISSUE m: 0408 106844 ALCOHOL CONSUME & SUPPLY PLAN w: johnmcauley.com.au 47 WESTERNPORT ROAD LANG LANG e: jb@johnmcauley.com.au