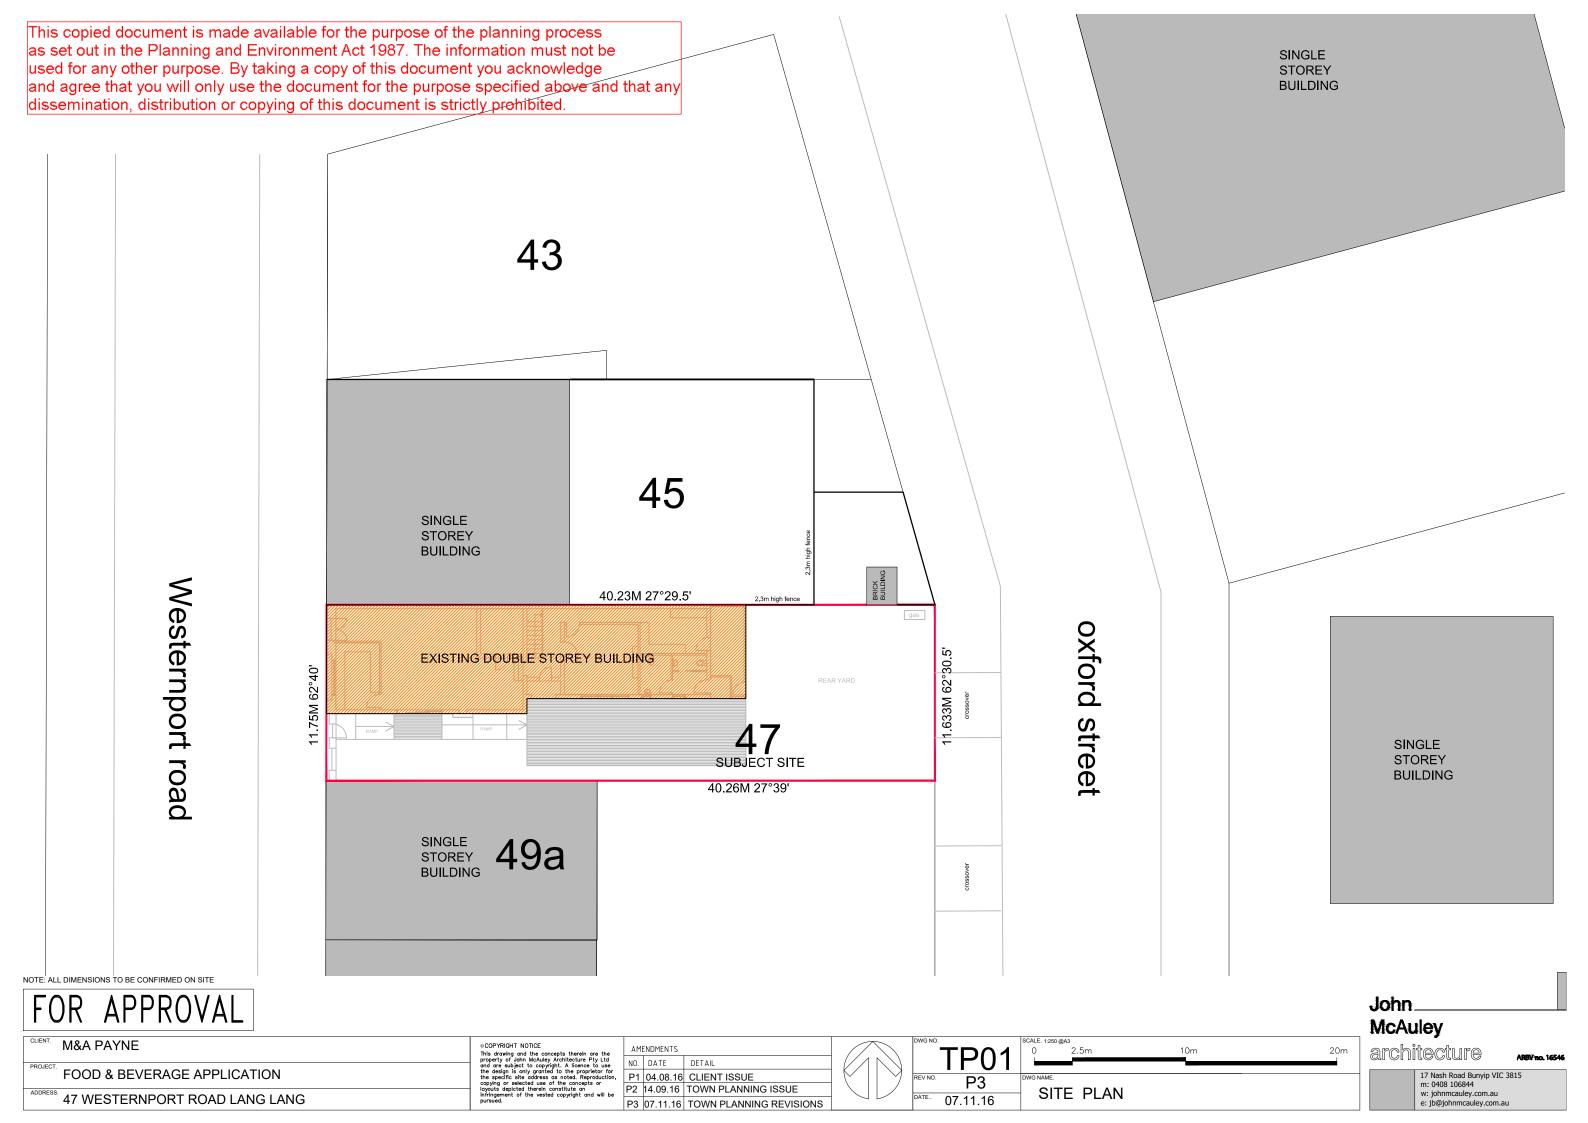

McAuley M&A PAYNE ©COPYRIGHT NOTICE AMENDMENTS ©COPYRIGHT NOTICE

This drawing and the concepts therein are the property of John McAuley Architecture Pty Ltd and are subject to copyright. A licence to use the design is only granted to the proprietor for the specific site address as noted. Reproduction, copying or selected use of the concepts or layouts depicted therein constitute an infringement of the vested copyright and will be pursued. TP02 NO. DATE DETAIL FOOD & BEVERAGE APPLICATION P1 04.08.16 CLIENT ISSUE m: 0408 106844 P2 14.09.16 TOWN PLANNING ISSUE **GROUND FLOOR PLAN - RESTAURANT** w: johnmcauley.com.au 47 WESTERNPORT ROAD LANG LANG P3 07.11.16 TOWN PLANNING REVISIONS e: jb@johnmcauley.com.au