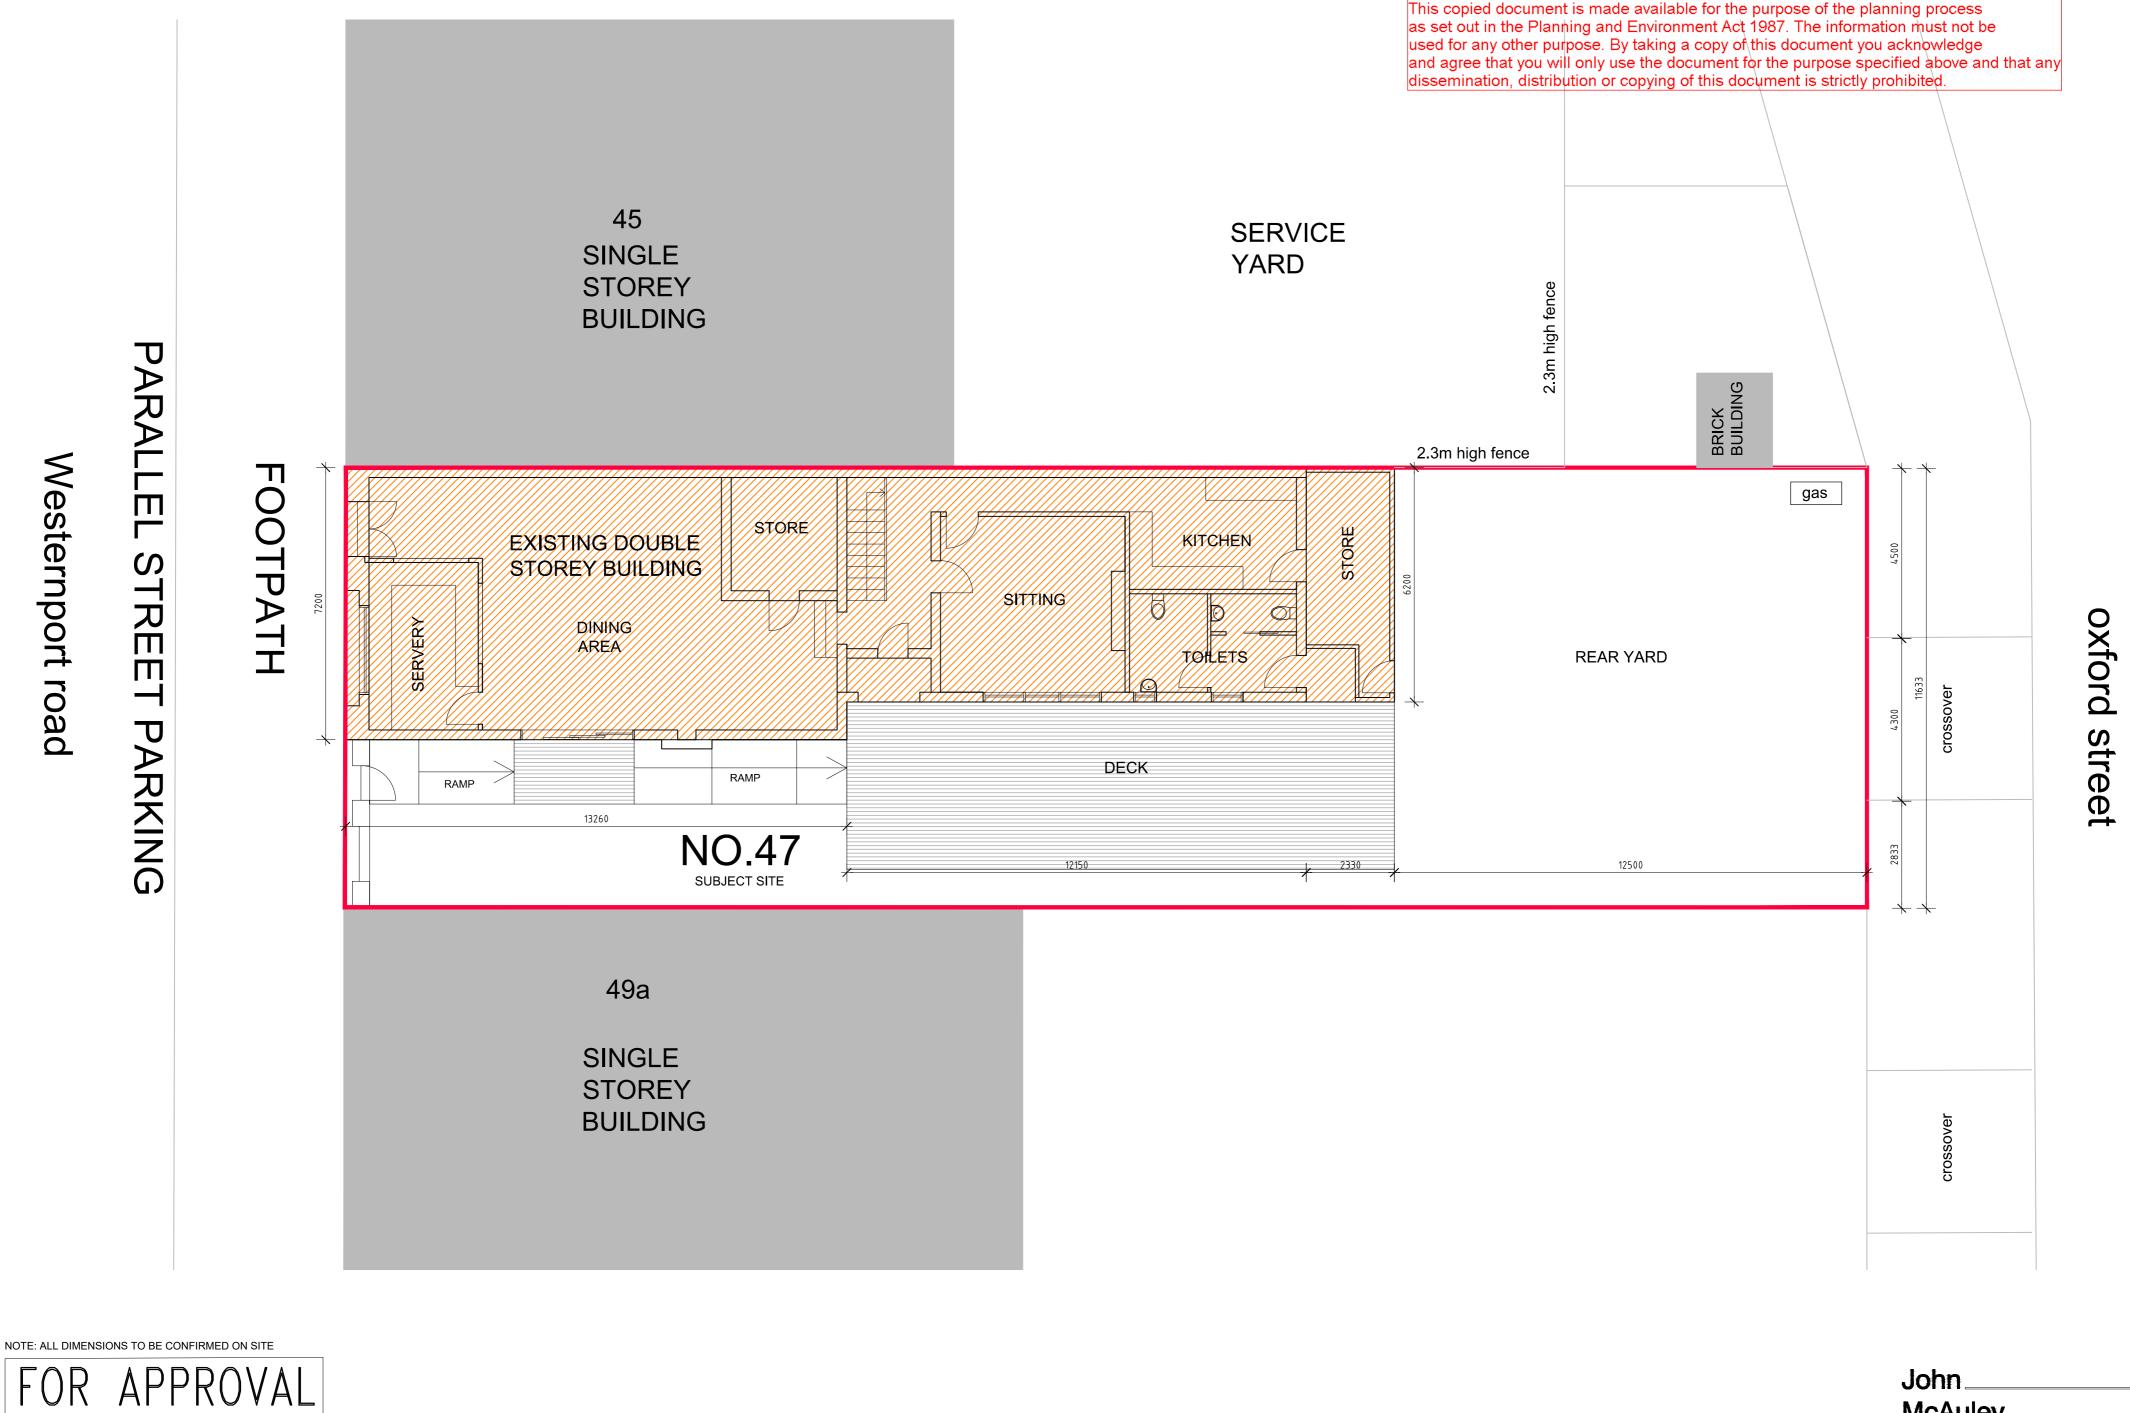

McAuley M&A PAYNE ©COPYRIGHT NOTICE AMENDMENTS This drawing and the concepts therein are the property of John McAuley Architecture Pty Ltd and are subject to copyright. A licence to use the design is only granted to the proprietor for the specific site address as noted. Reproduction, copying or selected use of the concepts or layouts depicted therein constitute an infringement of the vested copyright and will be pursued. DETAIL NO. DATE FOOD & BEVERAGE APPLICATION P1 07.11.16 TOWN PLANNING ISSUE FIRST FLOOR PLAN m: 0408 106844 w: johnmcauley.com.au 47 WESTERNPORT ROAD LANG LANG (NO CHANGES PROPOSED) 07.11.16 e: jb@johnmcauley.com.au

FOR APPROVAL McAuley M&A PAYNE ©COPYRIGHT NOTICE AMENDMENTS This drawing and the concepts therein are the property of John McAuley Architecture Pty Ltd and are subject to copyright. A licence to use the design is only granted to the proprietor for the specific site address as noted. Reproduction, copying or selected use of the concepts or layouts depicted therein constitute an infringement of the vested copyright and will be pursued. DETAIL NO. DATE FOOD & BEVERAGE APPLICATION P1 07.11.16 TOWN PLANNING ISSUE FIRST FLOOR PLAN m: 0408 106844 w: johnmcauley.com.au 47 WESTERNPORT ROAD LANG LANG (NO CHANGES PROPOSED) 07.11.16 e: jb@johnmcauley.com.au