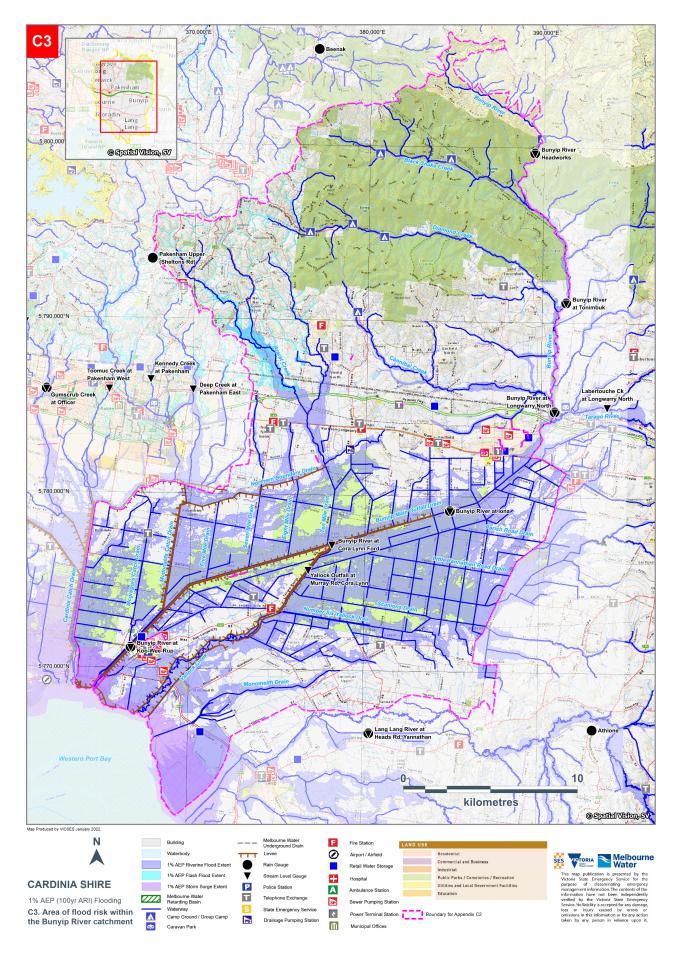

## Area Map of Flood Risk within the Bunyip River catchment

Figure C3 – Areas of flood risk around the Bunyip River and Bunyip Main Outfall Drain in Cardinia Shire