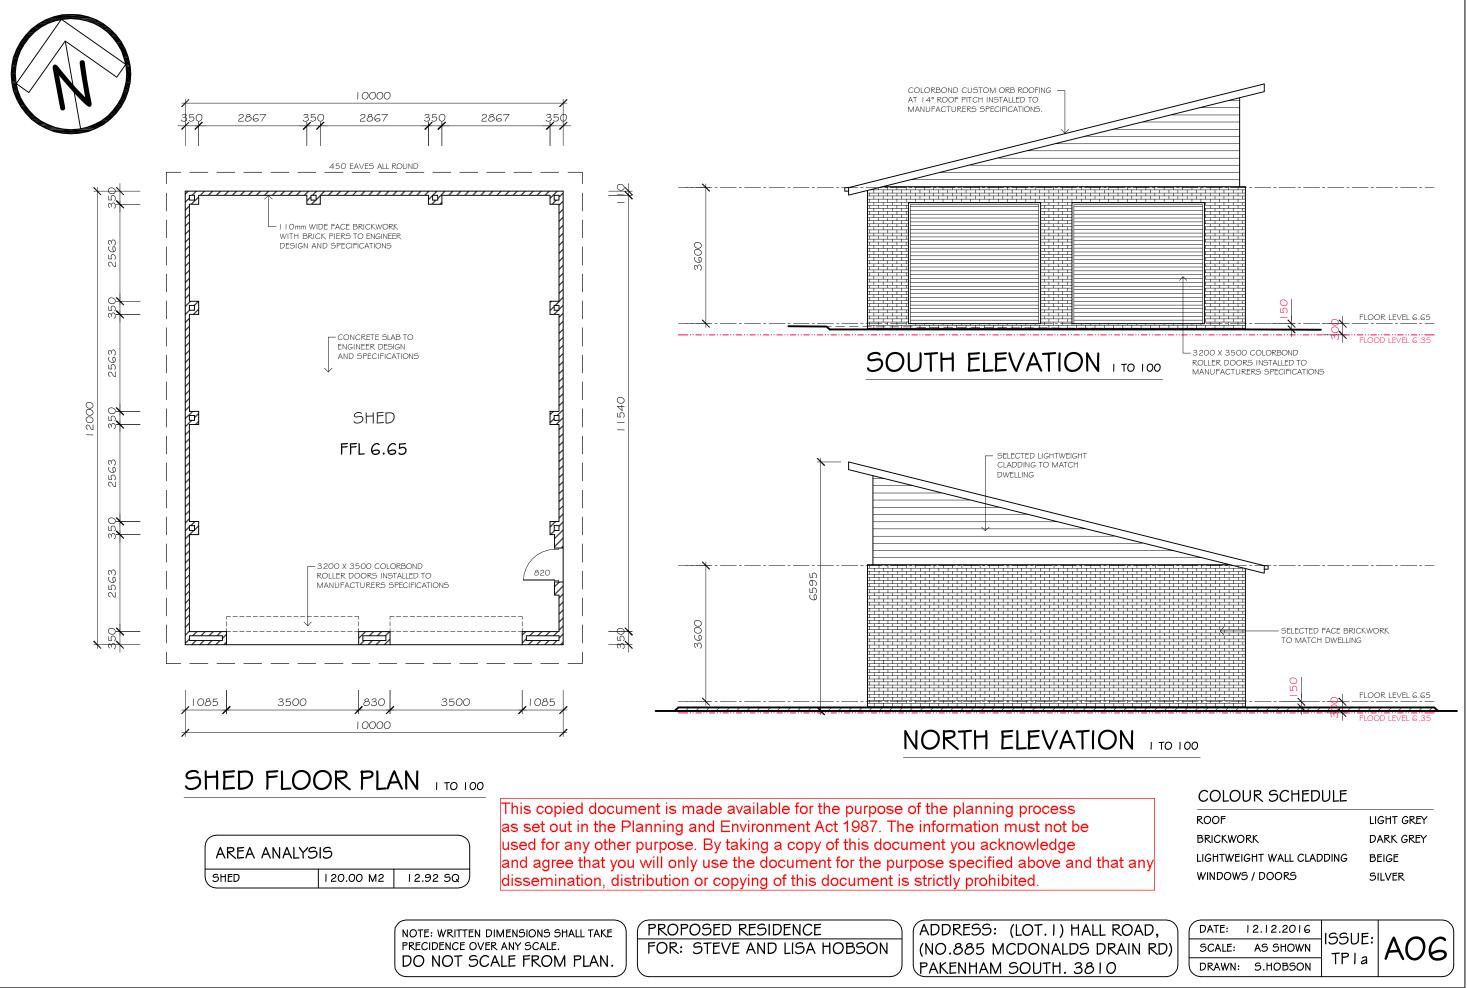

| AREA ANALYSIS |      |           |          |  |
|---------------|------|-----------|----------|--|
|               | SHED | 120.00 M2 | 12.92 SQ |  |

| 1 | NOTE: WRITTEN DIMENSIONS SHALL TAKE | ) ( | ΥPF |
|---|-------------------------------------|-----|-----|
|   | PRECIDENCE OVER ANY SCALE.          |     | FC  |
|   | DO NOT SCALE FROM PLAN.             | ] [ |     |

## COLOUR SCHEDULE

ROOF BRICKWORK LIGHTWEIGHT WALL CLADDING WINDOWS / DOORS

LIGHT GREY DARK GREY BEIGE SILVER

| DATE:  | 12.12.2016 |        |     |
|--------|------------|--------|-----|
| SCALE: | AS SHOWN   | ISSUE: | AO7 |
| DRAWN: | S.HOBSON   | TPIa   |     |