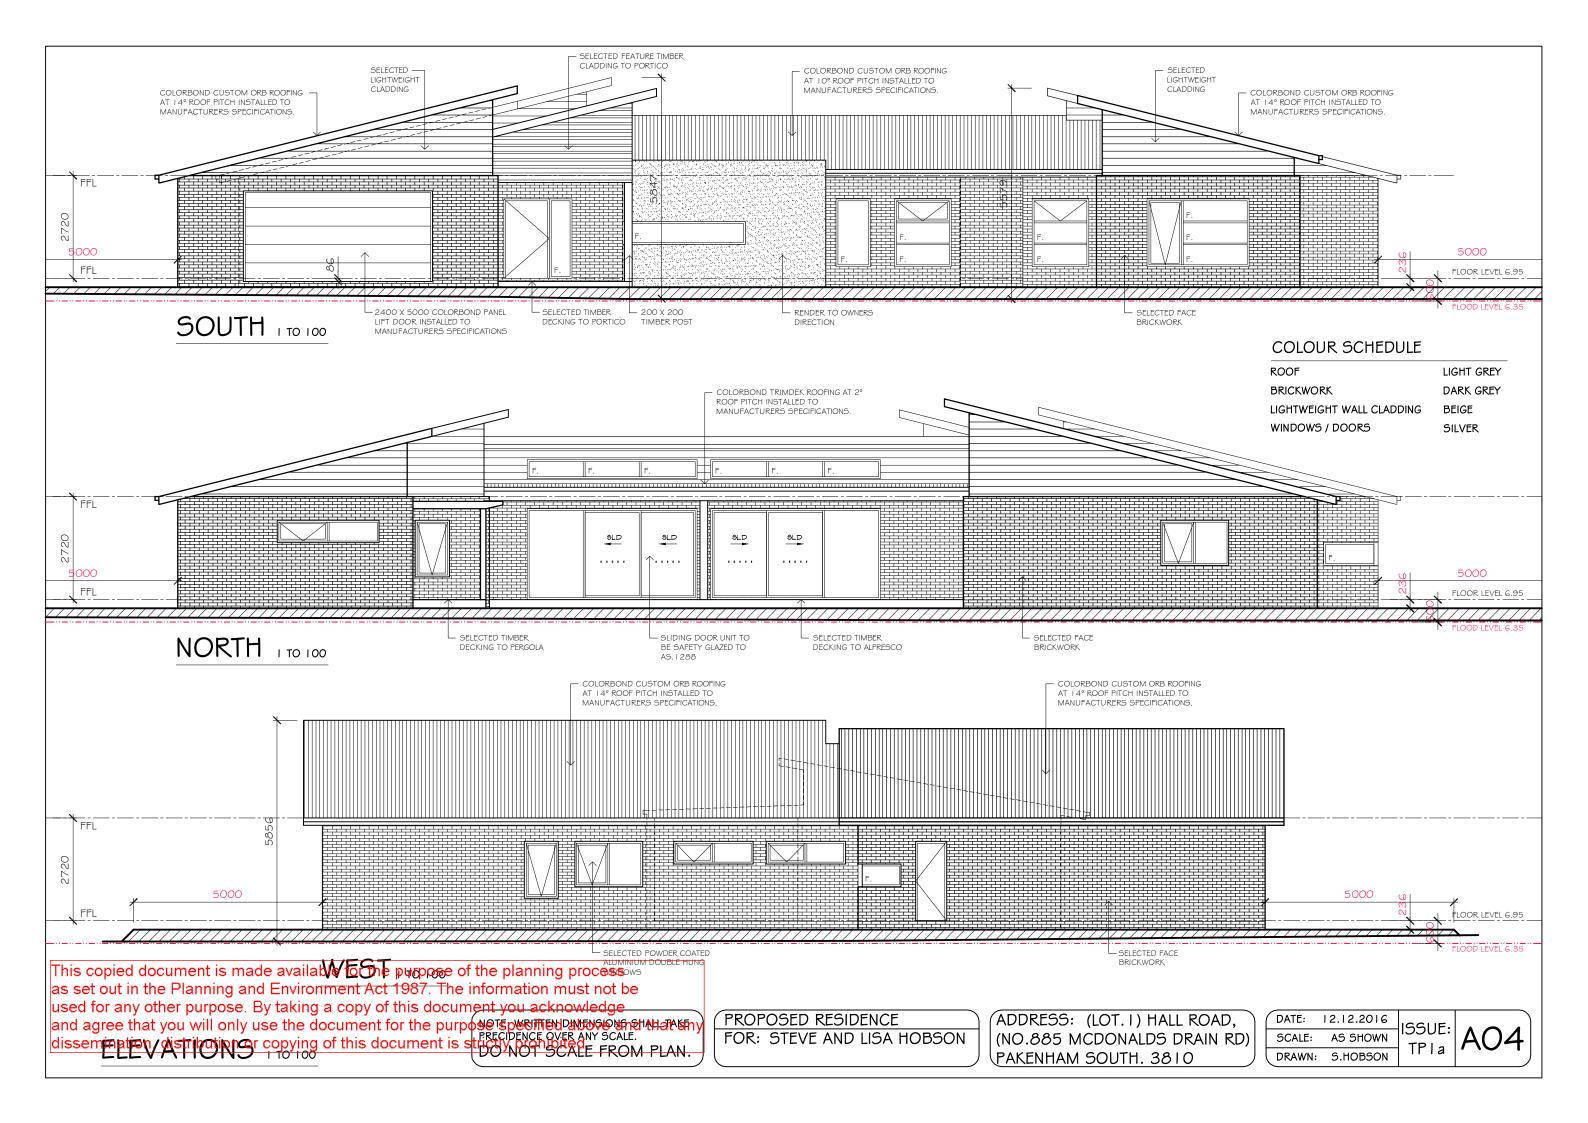

## COLOUR SCHEDULE

ROOF BRICKWORK LIGHTWEIGHT WALL CLADDING WINDOWS / DOORS

LIGHT GREY DARK GREY BEIGE SILVER

| DATE:  | 12.12.2016 |        |     |
|--------|------------|--------|-----|
| SCALE: | AS SHOWN   | ISSUE: | AO7 |
| DRAWN: | S.HOBSON   | TPIa   |     |