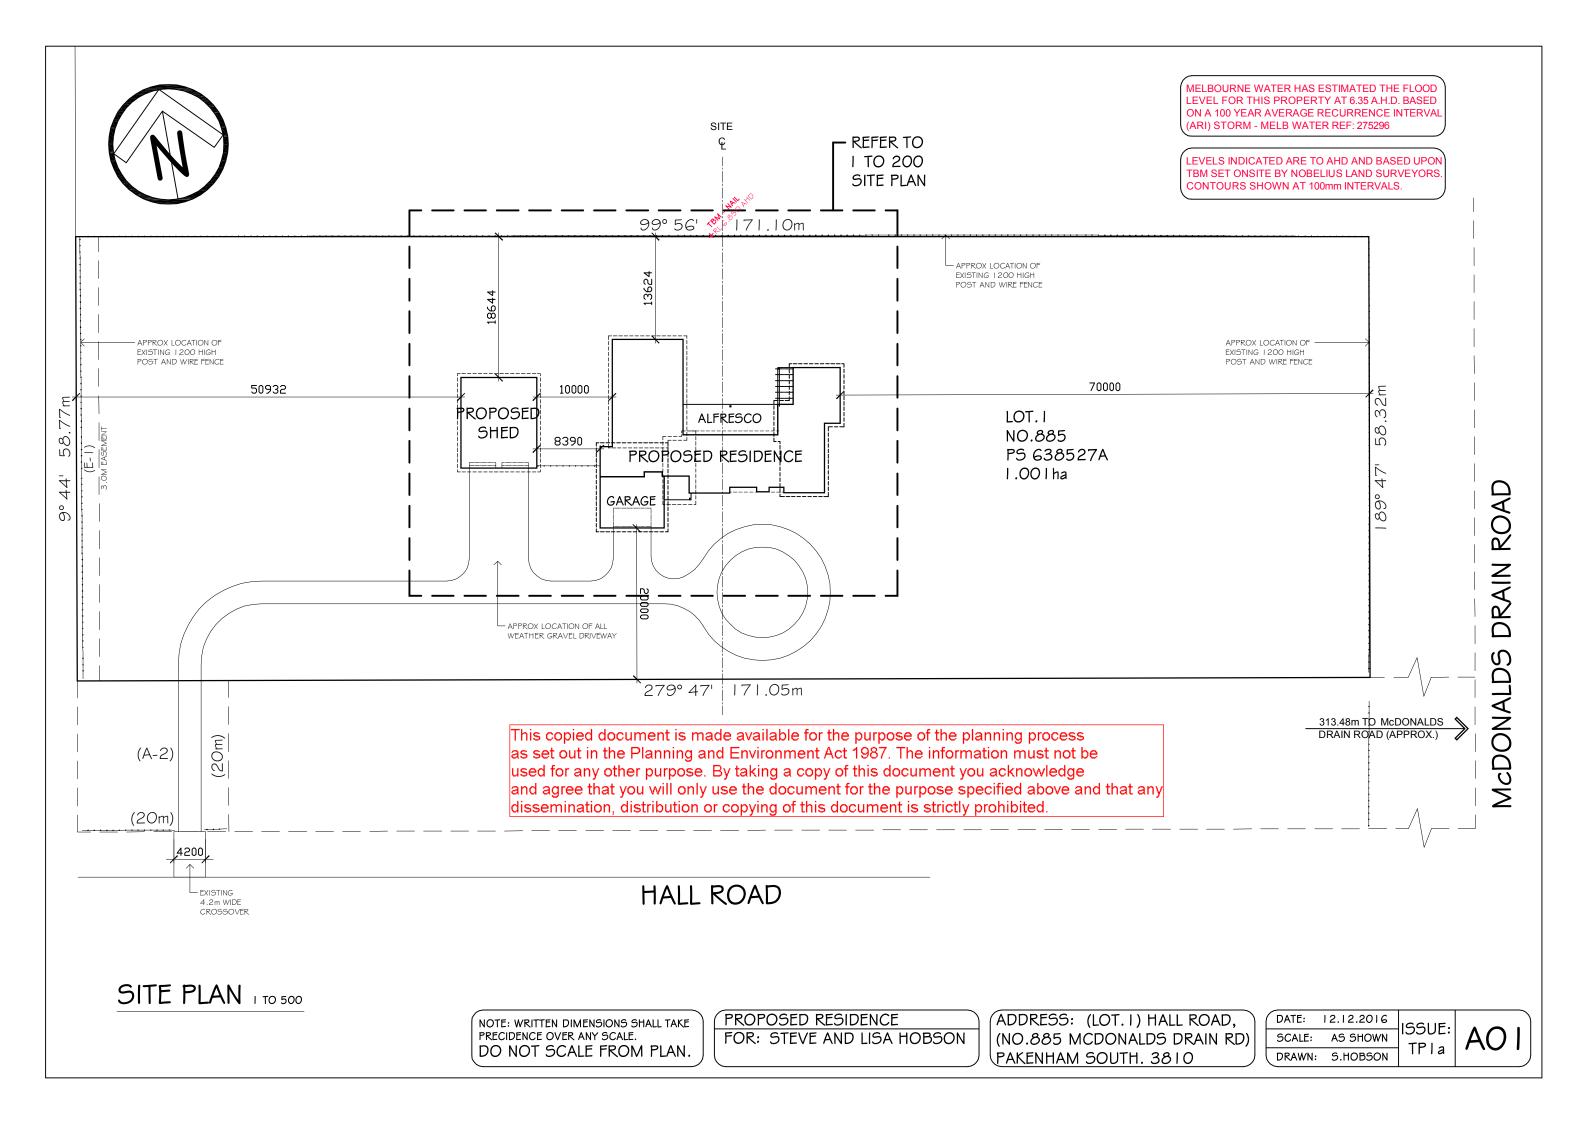

| AREA ANALYSIS |      |           |          |  |
|---------------|------|-----------|----------|--|
|               | SHED | 120.00 M2 | 12.92 SQ |  |

| 1 | NOTE: WRITTEN DIMENSIONS SHALL TAKE | ) ( | ΥPF |
|---|-------------------------------------|-----|-----|
|   | PRECIDENCE OVER ANY SCALE.          |     | FC  |
|   | DO NOT SCALE FROM PLAN.             | ] [ |     |