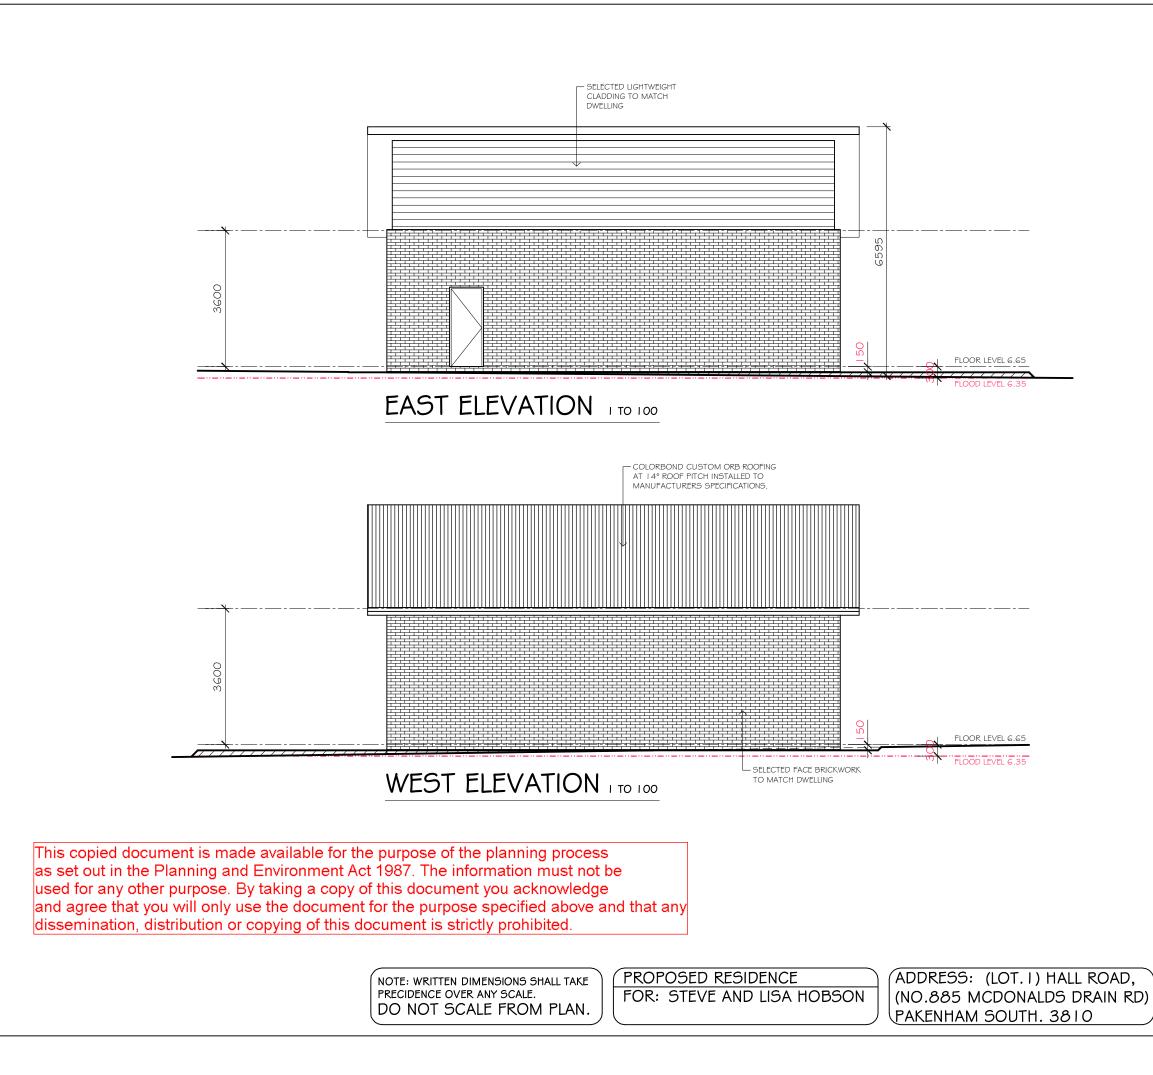

| AREA ANALYSIS |      |           |          |  |
|---------------|------|-----------|----------|--|
|               | SHED | 120.00 M2 | 12.92 SQ |  |

| 1 | NOTE: WRITTEN DIMENSIONS SHALL TAKE | ) ( | ΥPF |
|---|-------------------------------------|-----|-----|
|   | PRECIDENCE OVER ANY SCALE.          |     | FC  |
|   | DO NOT SCALE FROM PLAN.             | ] [ |     |

## COLOUR SCHEDULE

ROOF BRICKWORK LIGHTWEIGHT WALL CLADDING WINDOWS / DOORS

LIGHT GREY DARK GREY BEIGE SILVER

| DATE:  | 12.12.2016 |        |     |
|--------|------------|--------|-----|
| SCALE: | AS SHOWN   | ISSUE: | AO7 |
| DRAWN: | S.HOBSON   | TPIa   |     |