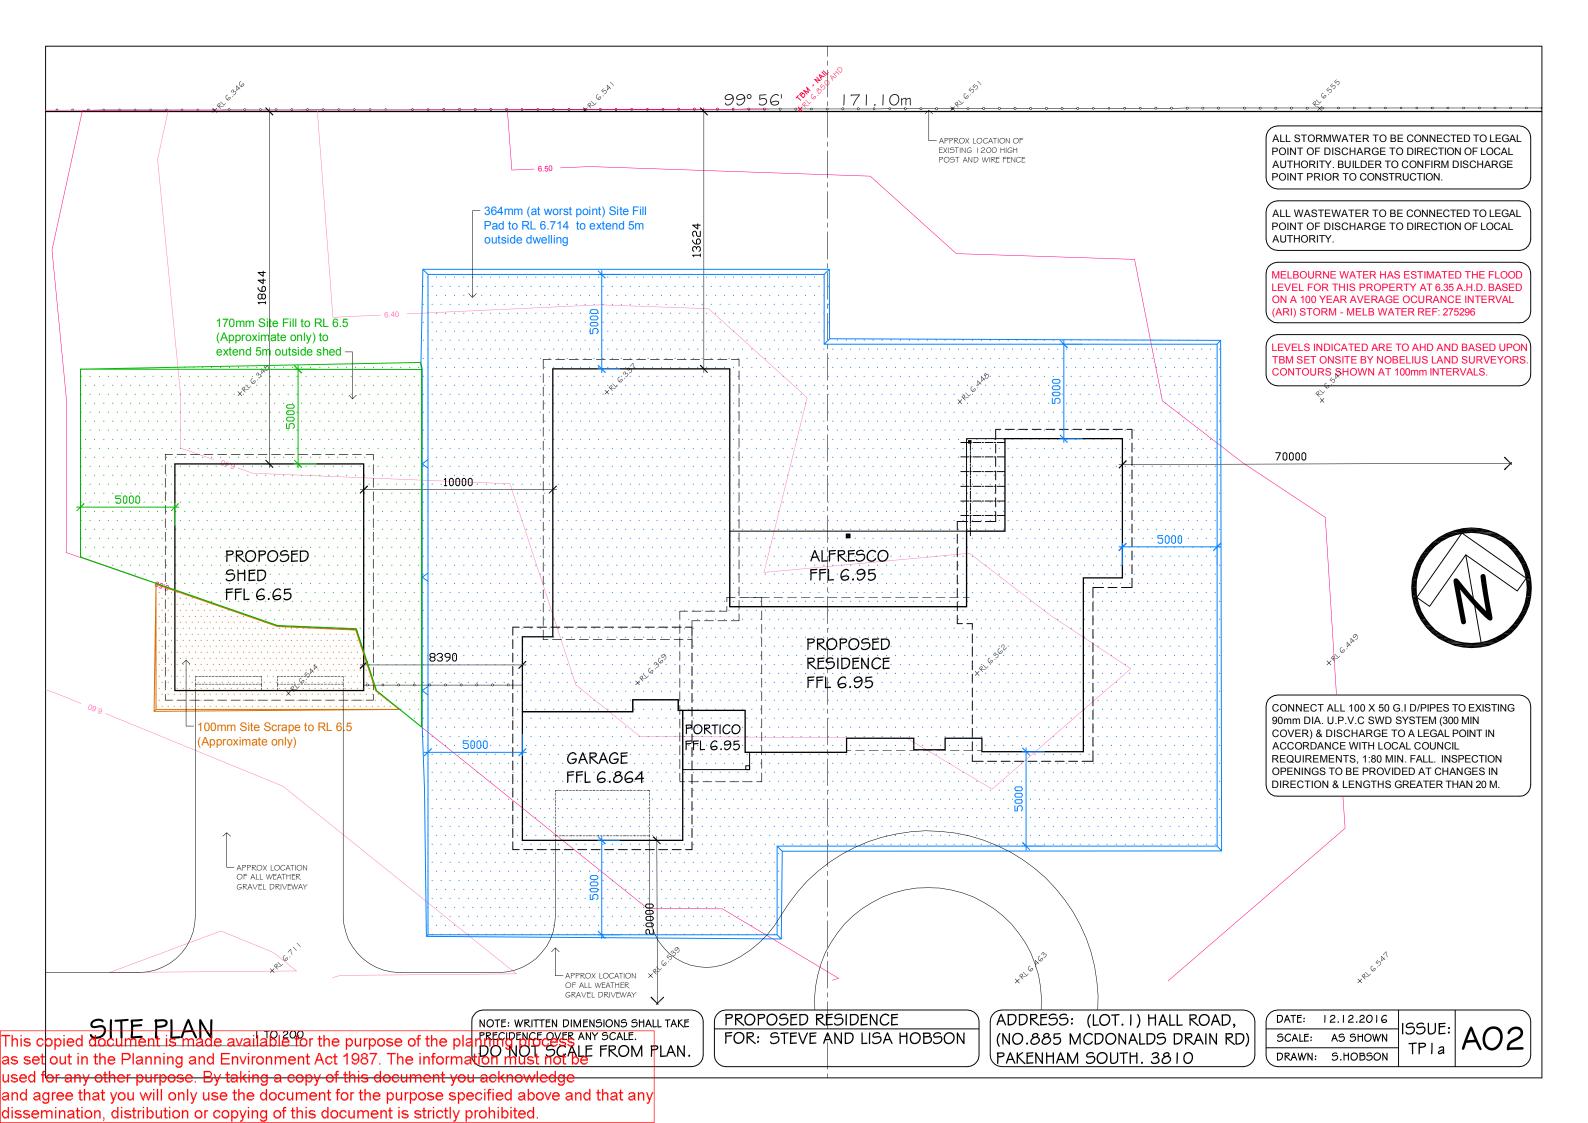

| AREA ANALYSIS |      |           |          |  |
|---------------|------|-----------|----------|--|
|               | SHED | 120.00 M2 | 12.92 SQ |  |

| 1 | NOTE: WRITTEN DIMENSIONS SHALL TAKE | ) ( | ΥPF |
|---|-------------------------------------|-----|-----|
|   | PRECIDENCE OVER ANY SCALE.          |     | FC  |
|   | DO NOT SCALE FROM PLAN.             | ] [ |     |