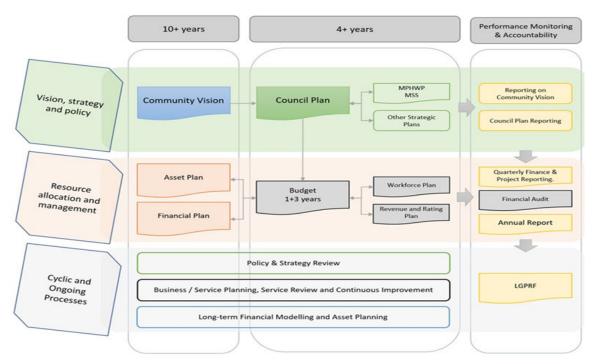

# I. Link to the Council Plan

This section describes how the Budget links to the achievement of the Community Vision and Council Plan within an overall integrated planning and reporting framework. This framework guides the Council in identifying community needs and aspirations over the long term (Community Vision and Financial Plan), medium term (Council Plan, Workforce Plan, and Revenue and Rating Plan) and short term (Budget) and then holding itself accountable (Annual Report).

# I.I.I Legislative planning and accountability framework

The Budget is a rolling four-year plan that outlines the financial and non-financial resources that Council requires to achieve the strategic objectives described in the Council Plan. The diagram below depicts the integrated planning and reporting framework that applies to local government in Victoria. At each stage of the integrated planning and reporting framework there are opportunities for community and stakeholder input. This is important to ensure transparency and accountability to both residents and ratepayers.

Source: Department of Jobs, Precinct and Regions