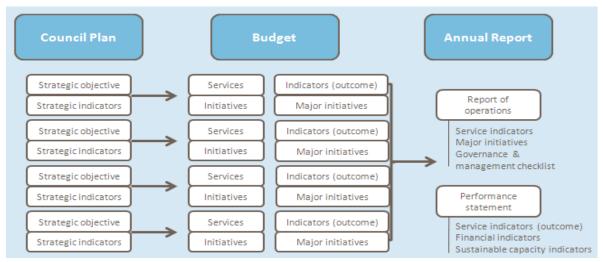

This section provides a description of the services and initiatives to be funded in the Budget for the 2022-23 year and how these will contribute to achieving the strategic objectives outlined in the Council Plan. It also describes several initiatives and service performance outcome indicators for key areas of Council's operations. Council is required by legislation to identify initiatives and service performance outcome indicators in the Budget and report against them in their Annual Report to support transparency and accountability. The relationship between these accountability requirements in the Council Plan, the Budget and the Annual Report is shown below.

Source: Department of Jobs, Precincts and Regions

Unless otherwise stated, amounts in the budget have been entered in whole dollars and cents then rounded to the nearest thousand dollars. Total figures in the financial statements and accompanying notes and schedules reflect the true budgeted amount and may differ slightly when rounded figures are manually added due to rounding.