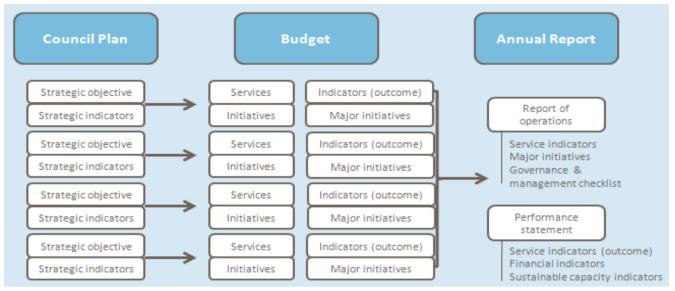

This section provides a description of the services and initiatives to be funded in the Budget for the 2021-22 year and how these will contribute to achieving the strategic objectives outlined in the Council Plan. It also describes several initiatives and service performance outcome indicators for key areas of Council's operations. Council is required by legislation to identify initiatives and service performance outcome indicators in the Budget and report against them in their Annual Report to support transparency and accountability. The relationship between these accountability requirements in the Council Plan, the Budget and the Annual Report is shown below.

Source: Department of Jobs, Precincts and Regions

Unless otherwise stated, amounts in the budget have been entered in whole dollars and cents then rounded to the nearest thousand dollars. Total figures in the financial statements and accompanying notes and schedules reflect the true budgeted amount and may differ slightly when rounded figures are manually added due to rounding.