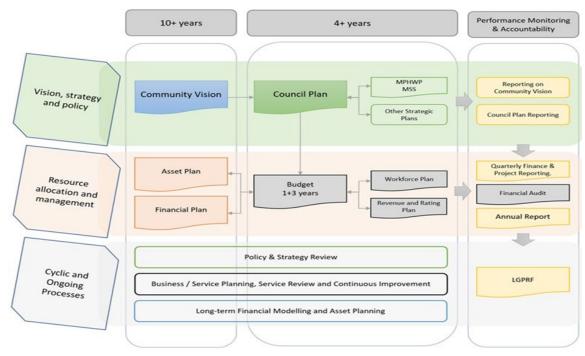

## I. Link to the Council Plan

This section describes how the Budget links to the achievement of the Community Vision and Council Plan within an overall integrated planning and reporting framework. This framework guides the Council in identifying community needs and aspirations over the long term (Community Vision and Financial Plan), medium term (Council Plan, Workforce Plan, and Revenue and Rating Plan) and short term (Budget) and then holding itself accountable (Annual Report).

#### I.I.I Legislative planning and accountability framework

The Budget is a rolling four-year plan that outlines the financial and non-financial resources that Council requires to achieve the strategic objectives described in the Council Plan. The diagram below depicts the integrated planning and reporting framework that applies to local government in Victoria. At each stage of the integrated planning and reporting framework there are opportunities for community and stakeholder input. This is important to ensure transparency and accountability to both residents and ratepayers.

Source: Department of Jobs, Precinct and Regions