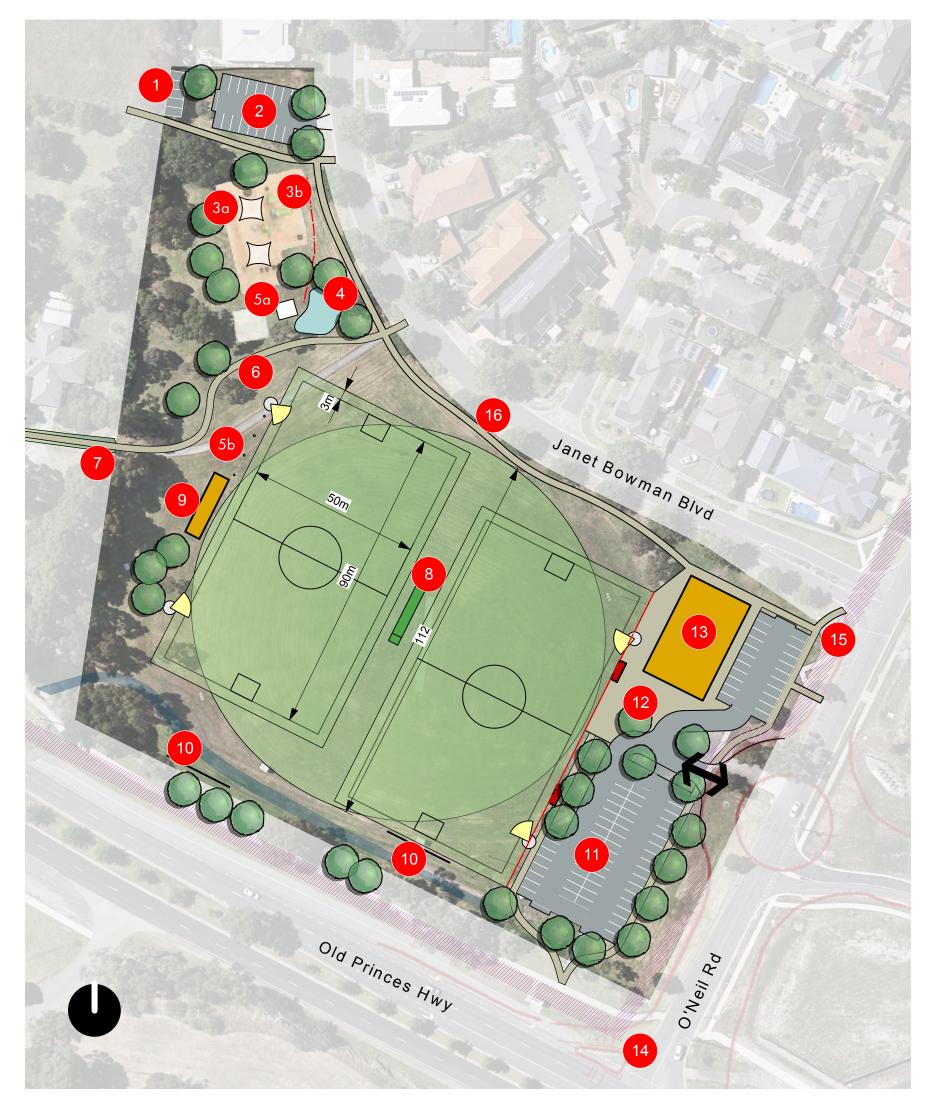

## LEGEND

1

2

3a

3b

4

5a

5b

6

7

8

9

10

11 12

13

- 14 Princes Hwy
- 15
- 16

Proposed park tree

Fence along soccer pitch (1.1m)

Existing spoon drain

Existing alignment of the Bowman track

Potential new indented car parking integrated with the new road network for the Glismann Road Subdivision (5 spaces) Install a low fence and sub-surface drainage around playground

Realign existing path, and install sub-surface drainage to rectify bog

Possible levee required for flood mitigation (Glismann Road

Upgrade sports field to include two junior soccer pitches and a new

Vehicle-free area for players/ spectators (paved or grass)

Future road layout plan allows for reserve entry off the round about

and a signalised intersection at the corner of O'Neil Rd and Old

Install interpretative signage telling the story of the Bowman track Remove Lomandra shrubs and install a new pedestrian path

**O'Neil Road Reserve Master Plan**