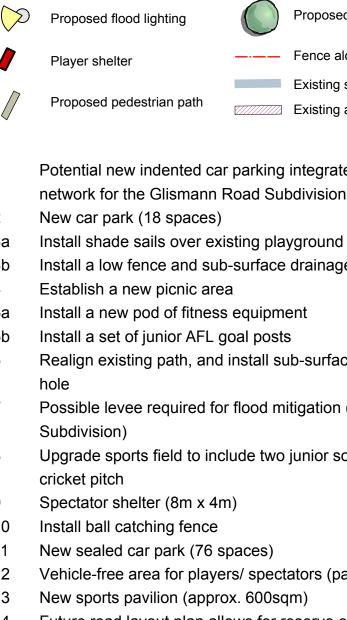

Proposed park tree

Fence along soccer pitch (1.1m)

Existing spoon drain

Existing alignment of the Bowman track

Potential new indented car parking integrated with the new road network for the Glismann Road Subdivision (5 spaces) Install a low fence and sub-surface drainage around playground

Realign existing path, and install sub-surface drainage to rectify bog

Possible levee required for flood mitigation (Glismann Road

Upgrade sports field to include two junior soccer pitches and a new

Vehicle-free area for players/ spectators (paved or grass)

Future road layout plan allows for reserve entry off the round about

and a signalised intersection at the corner of O'Neil Rd and Old

Install interpretative signage telling the story of the Bowman track Remove Lomandra shrubs and install a new pedestrian path