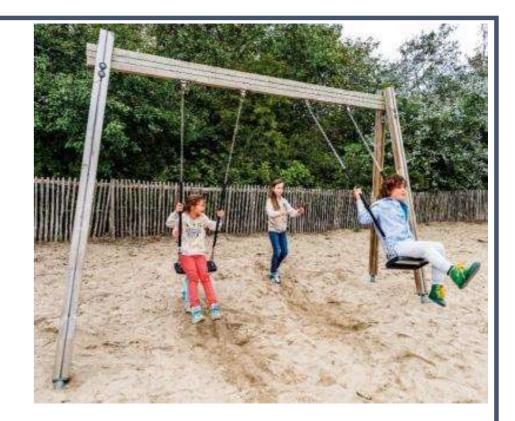

### 2. CLOVER – SWING FRAME

- Timber finish, which will grey over time, for a very
  natural look.
- Timber posts installed on galvanized footings to ensure no timber in ground, to eliminate moisture & timber rot and allow longer equipment life.

 Includes a rubber toddler seat and rubber bench seat.