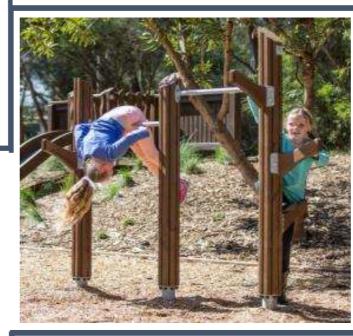

# 1. CLOVER – FOUR TOWER PLAY

- Timber finish, which will grey over time, for a very natural look.
- Timber posts installed on galvanized footings to ensure to timber in ground, to eliminate moisture & timber rot, and allow longer equipment life.
- Includes;
  - 2x varied slides (suitable for toddlers and older children)
  - Climbing elements & Monkey bars
  - Wobbly balance bridge
  - Obstacle bridge and fireman's pole