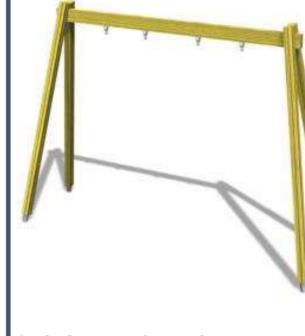

### 2. CLOVER – SWING FRAME

- Timber finish, which will grey over time, for a very
  natural look.
- Timber posts installed on galvanized footings to ensure no timber in ground, to eliminate moisture & timber rot and allow longer equipment life.