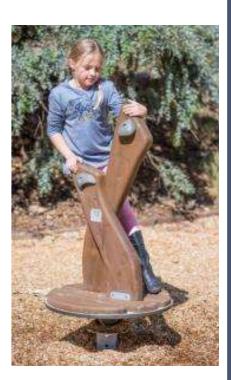

# 4. FLORA – FAIRY'S CAROUSEL

- Made from Timber, with a natural brown stain finish.
- Suited for children of all ages
- Soft lines and sympathetic to a natural surrounding.