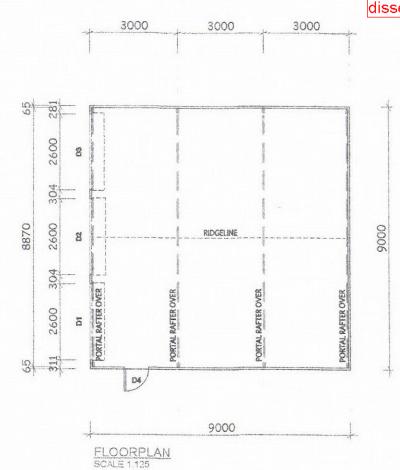

| 182 183 |        |  |
|---------|--------|--|
| iel     | Martin |  |

Proposed Garage: Budget 1 George Road Cockatoo, VIC 3781

| -/-       | chaloo, v  | 10,0101                   |    |
|-----------|------------|---------------------------|----|
| ang s     | Floor Plan |                           |    |
| e), i i i | 2632B      | January Number A1.1       | В  |
| al:       | D.K.       | Sep 2016                  |    |
| 40000     | Sheet Size |                           |    |
|           | 1:125      | 9Lx9Wx3 2H L12 5° L3 bays | A4 |