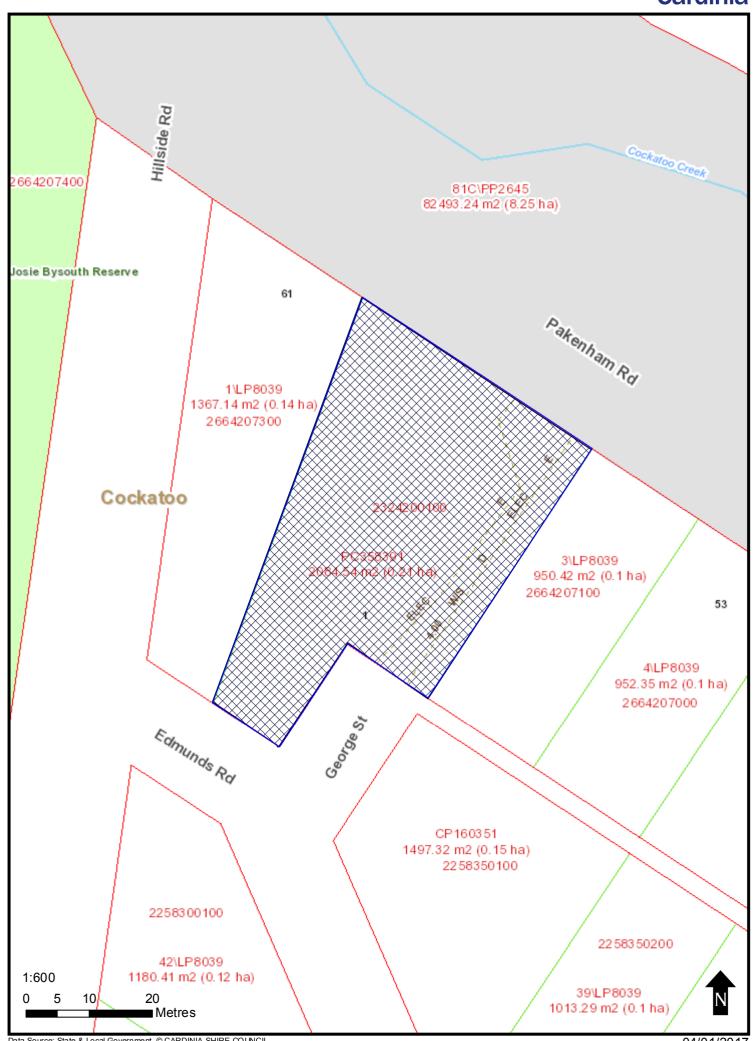

## NOTICE OF AN APPLICATION FOR PLANNING PERMIT

| The land affected by the application is located at:                                                                        | PC358391<br>1 George Road, Cockatoo                                                                                                                                                            |  |  |
|----------------------------------------------------------------------------------------------------------------------------|------------------------------------------------------------------------------------------------------------------------------------------------------------------------------------------------|--|--|
| The application is for a permit to:                                                                                        | Development of the land for an outbuilding (garage)                                                                                                                                            |  |  |
| The applicant for the permit is:                                                                                           | Sheds and Beyond                                                                                                                                                                               |  |  |
| The application reference number is:                                                                                       | T160688                                                                                                                                                                                        |  |  |
| You may look at the application and any documents that support the application at the office of the Responsible Authority: | Cardinia Shire Council  20 Siding Avenue Officer 3809  This can be done during office hours and is free of charge.  Documents can also be viewed on Council's website www.cardinia.vic.gov.au. |  |  |