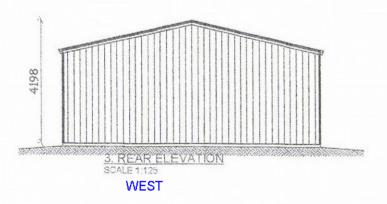

866 3200 \_\_\_\_(D3)= (D1)

> 1. FRONT ELEVATION SCALE 1:125 EAST

2. RIGHT ELEVATION SCALE 1:125

SOUTH

4. LEFT ELEVATION SCALE 1:125 **NORTH** 

- · COLORBOND® WOODLAND GREY VEE RIDGE CAPPING
- · COLOUR SLATE GREY CORRUGATED ROOF CLADDING
- · COLORBOND® WOODLAND GREY GARAGE BARGE FLASHING
- · COLORBOND® WOODLAND GREY QUAD 115 EAVE GUTTER
- · WHITE UPVC Ø90 DOWNPIPE