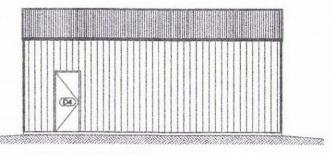

866 3200 \_\_\_\_(D3)= (D1)

> 1. FRONT ELEVATION SCALE 1:125 EAST

2. RIGHT ELEVATION SCALE 1:125

SOUTH

4. LEFT ELEVATION SCALE 1:125 **NORTH** 

- · COLORBOND® WOODLAND GREY VEE RIDGE CAPPING
- · COLOUR SLATE GREY CORRUGATED ROOF CLADDING
- · COLORBOND® WOODLAND GREY GARAGE BARGE FLASHING
- · COLORBOND® WOODLAND GREY QUAD 115 EAVE GUTTER
- · WHITE UPVC Ø90 DOWNPIPE

- · COLOUR SLATE GREY K-PANEL WALL CLADDING
- · COLOUR SLATE GREY CORNER FLASHING

| DOOR SCHEDULE |             |        |       |                                                         |
|---------------|-------------|--------|-------|---------------------------------------------------------|
| MARK          | TYPE        | HEIGHT | WIDTH | DESCRIPTION                                             |
| D1            | ROLLER DOOR | 2500   | 2600  | COLORBOND® WOODLAND GREY STRAMIT<br>RAD - A ROLLER DOOR |
| D2            | ROLLER DOOR | 3050   | 2600  | COLORBOND® WOODLAND GREY STRAMIT<br>RAD - A ROLLER DOOR |
| D3            | ROLLER DOOR | 2500   | 2600  | COLORBOND® WOODLAND GREY STRAMIT<br>RAD - A ROLLER DOOR |
| D4            | PA DOOR     | 2040   | 820   | COLORBOND® WOODLAND GREY PERSONAL                       |