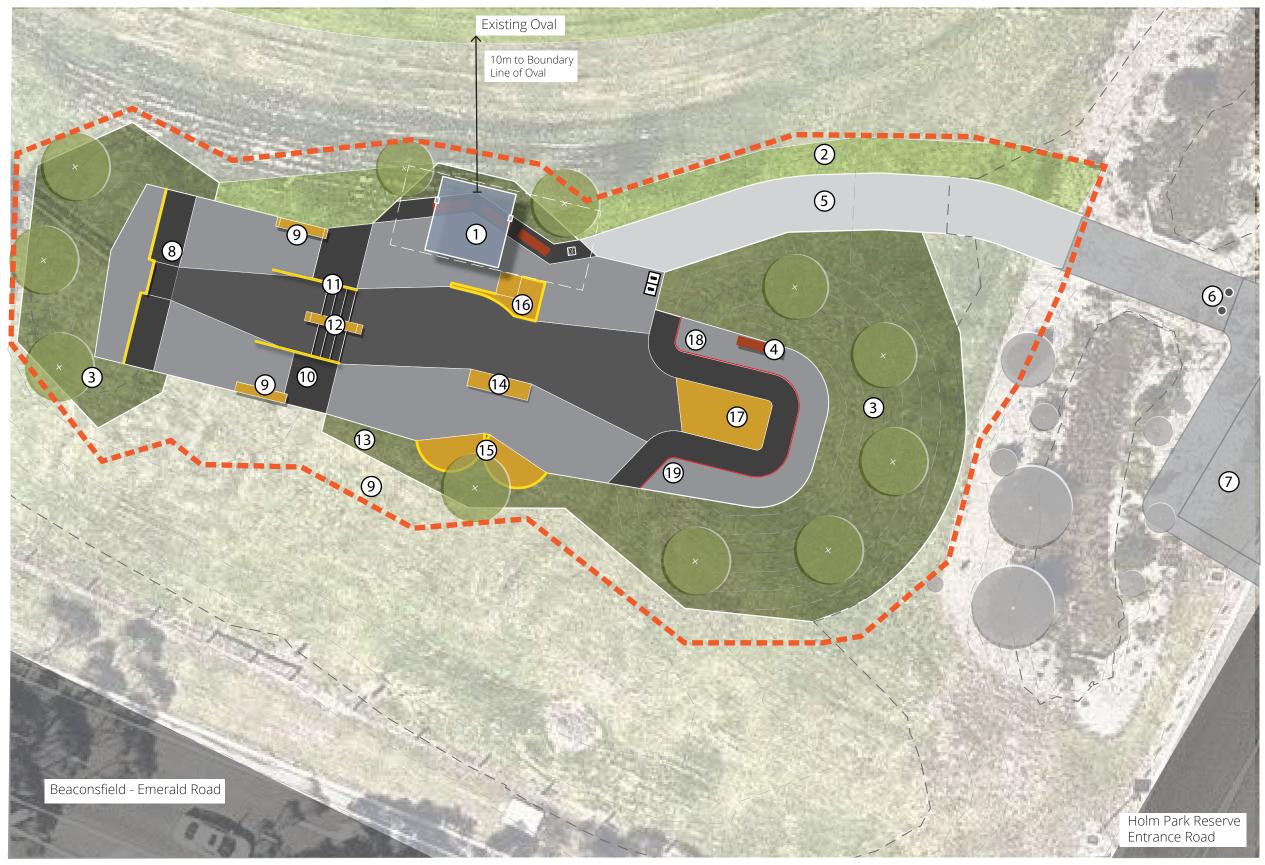

## Landscape Features

| 1 | Refuge Area With Seating and Drink fountain |
|---|---------------------------------------------|
| - |                                             |

- 2 Grass Batter 1:6 Grade
- Garden Bed with Planting 1:3 Batter 3
- Secondary Social Space with Seating (4)

## Skate Features

- 3m(w) Entrance Path 5 6 Removal Bollards Proposed Carpark  $\overline{7}$ 
  - 8 9 450h Ledge 10 400h Bank
  - (11) 500h Round Down Rail

750h Bank with ledge

| (12) | 500h Hubba over 400h Stairs | 16   | 150h Slappy Curb A |
|------|-----------------------------|------|--------------------|
| (13) | 500h Square Down Rail       | 17   | 3.5ft Open Bowl    |
| (14) | 375h Ledge                  | (17) | 90° Hip            |
| (15) | 600h Feature Hipped Bank    | 17   | 120º Hip           |

| LEGE  | ND                      |
|-------|-------------------------|
| Ē     | Extent of Works         |
|       | Proposed Lawn Area      |
|       | Proposed Garden Bed     |
|       | Skate Concrete Type 1   |
|       | Skate Concrete Type 2   |
|       | Skate Concrete Type 3   |
|       | Concrete Path           |
|       | Painted Edge            |
|       | Propose Seating         |
|       | Propose Shelter (4mx4m) |
|       | Existing Tree           |
| ×     | Proposed Tree           |
| //    | Major Contour           |
| /     | Minor Contour           |
|       | Bins                    |
| Œ     | Drink Fountain          |
| Skato | Area: 360 m2            |

Skate Area: 360 m2 Total Area: 1030 m2

And Kicker

**Beaconsfield Skatepark** Site Plan

Final Design October 2017

 $\bigcirc$ north 0m 2m 4m 6m 1:200m @a3 10m